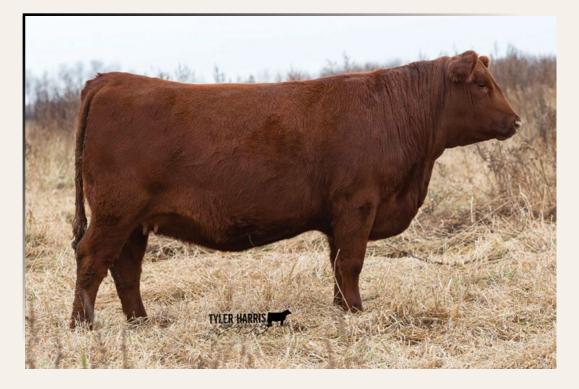

17F is an extremely flashy, correct heifer, that is laying down a great udder. Her young Lancer dam is2/2 for high quality progeny with a full sib at the front end of the bull pen. She reminds me a lot of her maternal grand dam the 68X cow who has had a huge influence in our herd and is a favorite among visitors. This is the first 46C daughter we have released who has been primarily used on heifers but has seen heavy service on the cows the last couple breeding seasons. I guarantee you will see more; they sure do work and are built to last being extremely functional.

Lot 22

Bred to a Moonshine grandson who's dam is Ribeye daughter that Howes flushed a few years back. **Exposed to Red Howe Shine 50B:** May. 1-May. 31 Due mid Feb

We decided to let one Endorse female go. The Endorse females for myself and Kenray look to be top end cows. The sire goes back to Our donor Gray 704T cow who has produced many high sellers for numerous herds. A powerful bred with the service to the dark cherry red New Era calf that was the talk of Agribition winning Reserve Grand Bull in 2017.