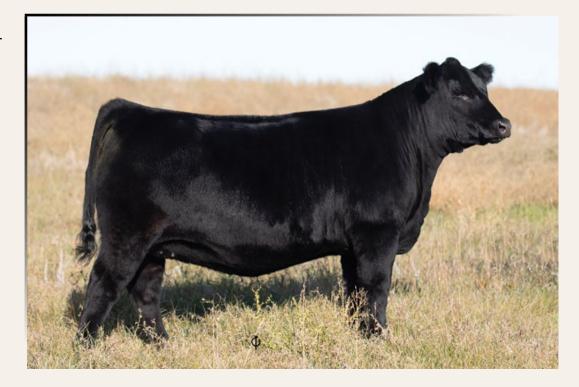

AI bred on May 11 to Merit Sting 7047E. Pasture exposed from May 15 - July 15 to Minburn Intuition 23D

|                                                |                                |    | LOCK FARMS                                                                                                       |      |                 |                                               |        |                       |                    | EAST                 | ONDALE                                                      | ANGUS           |
|------------------------------------------------|--------------------------------|----|------------------------------------------------------------------------------------------------------------------|------|-----------------|-----------------------------------------------|--------|-----------------------|--------------------|----------------------|-------------------------------------------------------------|-----------------|
| $\frac{LC}{Fem}$                               | <b>DCK 8C B</b><br>ale / 20529 |    | <b>TY 159F</b><br>JOLO 159F / February 16, 2018                                                                  | 4    | <u> </u>        | EASTO<br><sup>Semale</sup> /                  |        | <b>DALE</b><br>8292 / | HENI<br>VKE 35     |                      | <b>FA 35'I</b><br>bruary 13, 2                              |                 |
| SCC TIGER 15<br>20/20 TIGER 8C<br>20/20 MISS E |                                |    | HF TIGER 5T AMECAEONE NIEF OSE DOF<br>SCC 4480 PRIDE 45M<br>SCC TOUCHDOWN 57T<br>DMM MISS ESSENCE 61R            | MIN  | <b>IBURN AC</b> | E DUTY 0010<br>TIVE DUTY<br>BLACKBIRD         | 72C    | VF AMF CAF NHF DDF    | B A LAD<br>BEVERLY | 6807 305             | GULAR 640                                                   |                 |
| DFCC 176W S<br>NRA BEAUTY 61<br>MVF BEAUTY     | -                              | (  | HF HEMI 176W<br>CFS QUEENETTE 3T<br>5 A V FINAL ANSWER 0035 dmetower aver car onfernif ose ddf<br>WVF BEAUTY 43T | EAS  | STONDAL         | LARAMIE 11<br><b>E HENRIETT</b><br>ALE HENRIE | 'A 43' |                       | LAFLINS<br>LEACHM  | GEORGINA<br>AN RIGHT | 9 OF 6N DMFA<br>A OF 6N 614<br>TIME DMFDWFAM<br>RIETTA 99'0 | F OSF           |
| BW<br>BW<br>BW<br>BW                           | 205D SOL                       | BW | WW YW Milk TM                                                                                                    | PERF | <b>BW</b><br>90 | <b>205D</b><br>562                            | EPDS   | <b>BW</b><br>4.2      | <b>WW</b><br>46    | <b>YW</b><br>83      | Milk<br>22                                                  | <b>TM</b><br>45 |

#### Lot 4

A really nice moderate, easy fleshing female out of Erika's Henrietta cow family. The dam and granddam both have high quality udder structure. She is bred AI to the popular Ellingson Homegrown 6035. We have used this bull on heifers in the past and calving was never a concern.