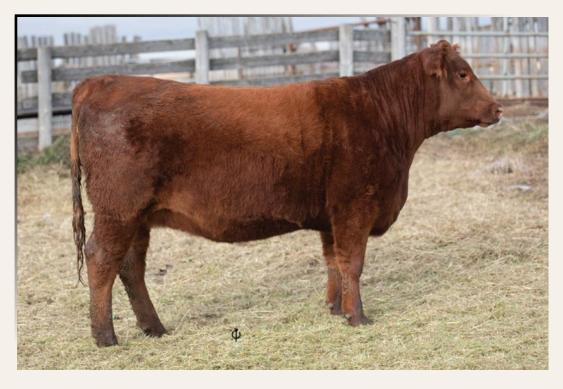

Belinda Wagner 306.757.6133 office@saskatchewanangus.com

17F is the top bred heifer in our program this year !! Like I said before Shane had to do a lot of talking!!!!Where I do I start with this female-take one look at her and you can't help but falling love with her! FOXY LADY has everything you want in a female....sweetness, thickness, big rib, top, width and excellent feet and legs. The thing that makes her extra special is the progeny we have here ... her dam, grand dam and sisters all have the flawless udder structure and longevity that we are all looking for. Her sire is 'DAVEY' a G-MAN son out of a Density cow we purchased from BAR EL. Visitors are impressed by the breeding consistency. We will be showing 5 head sired by 'DAVEY' at CWA, come see for yourself! This is the first female we have sold off him and it is a great opportunity for a donor or cornerstone female.

**Exposed to PEAK DOT NO DOUBT** 31F from April 22 to June 24/2019 **DUE EARLY FEB** 

Bred Heiler

Lot 2

|                                                                                                                                                                                                                                                                                                                                                                                                                                                                                                                                                                                                                                                                                                                                                                                                                                                                                                                                                                                                                                                                                                                                                                                                                                                                                                                                                                                                                                                                                                                                                                                                                                                                                                                                                                                                                                                                                                                                                                                                                                                                                                                                     |                      | DOUBL                                            | E F CAT                   | TLE CO.           |      |                 |                                        |             |                       |                     | EAST                   | ONDALE                                                     | ANGUS           |
|-------------------------------------------------------------------------------------------------------------------------------------------------------------------------------------------------------------------------------------------------------------------------------------------------------------------------------------------------------------------------------------------------------------------------------------------------------------------------------------------------------------------------------------------------------------------------------------------------------------------------------------------------------------------------------------------------------------------------------------------------------------------------------------------------------------------------------------------------------------------------------------------------------------------------------------------------------------------------------------------------------------------------------------------------------------------------------------------------------------------------------------------------------------------------------------------------------------------------------------------------------------------------------------------------------------------------------------------------------------------------------------------------------------------------------------------------------------------------------------------------------------------------------------------------------------------------------------------------------------------------------------------------------------------------------------------------------------------------------------------------------------------------------------------------------------------------------------------------------------------------------------------------------------------------------------------------------------------------------------------------------------------------------------------------------------------------------------------------------------------------------------|----------------------|--------------------------------------------------|---------------------------|-------------------|------|-----------------|----------------------------------------|-------------|-----------------------|---------------------|------------------------|------------------------------------------------------------|-----------------|
| <b>CC 107D</b><br>/ 2040796                                                                                                                                                                                                                                                                                                                                                                                                                                                                                                                                                                                                                                                                                                                                                                                                                                                                                                                                                                                                                                                                                                                                                                                                                                                                                                                                                                                                                                                                                                                                                                                                                                                                                                                                                                                                                                                                                                                                                                                                                                                                                                         |                      |                                                  | <b>7 F</b><br>nuary 28, 2 | 2018              |      |                 | EASTO<br>emale /                       |             | <b>DALE</b><br>7831 / | BLAC<br>VK 2F       |                        | <b>RD 02'</b><br>anuary 31, 2                              |                 |
| <b>OW 107D</b><br>27Y                                                                                                                                                                                                                                                                                                                                                                                                                                                                                                                                                                                                                                                                                                                                                                                                                                                                                                                                                                                                                                                                                                                                                                                                                                                                                                                                                                                                                                                                                                                                                                                                                                                                                                                                                                                                                                                                                                                                                                                                                                                                                                               | HF ECHC<br>S A V 004 |                                                  | -<br>4336 dmfamfca        | F OHF NHF OSF DDF | EF   | COMMAN          | EMENT 808<br>DO 1366 DMF<br>D YOUNG LU | DWF AMF CAF | NHF OSF DDF           | EF EVERE<br>B/R AMB | LDA ENTE<br>USH 28 AMF | P142 DMF DWF AMF<br>ENSE 6117<br>CAF NHF DDF<br>G LUCY T10 |                 |
| 4Z<br>L <b>YNN 99C</b><br>Y 71Y                                                                                                                                                                                                                                                                                                                                                                                                                                                                                                                                                                                                                                                                                                                                                                                                                                                                                                                                                                                                                                                                                                                                                                                                                                                                                                                                                                                                                                                                                                                                                                                                                                                                                                                                                                                                                                                                                                                                                                                                                                                                                                     | LODGE L<br>BROOKN    | NEER 730<br>OLA 4M AM<br>IORE TOTA<br>T PRETTY ( | L 22W                     | IF NHF OSF DDF    | EAS  | STONDALE        | ARAMIE 11<br>BLACKBIR<br>IILLS BLACK   | D 113       |                       | LAFLINS<br>WHITEST  | GEORGIN                | 09 OF 6N DMF<br>A OF 6N 61<br>VIVOR N088<br>D 264          | 4               |
| <b>05D</b> SOLUTION SOLUTIA SOLUTI |                      | <b>YW</b><br>94                                  | Milk<br>23                | <b>TM</b><br>54   | PERF | <b>BW</b><br>68 | <b>205D</b><br>625                     | EPDS        | <b>BW</b><br>-0.2     | <b>WW</b><br>49     | <b>YW</b><br>83        | Milk<br>25                                                 | <b>TM</b><br>50 |