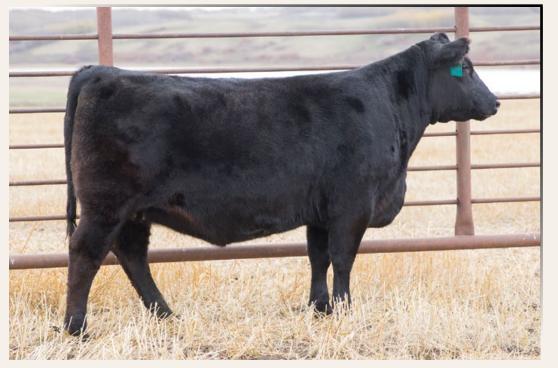

2F is a deep sided and balanced female

with an outstanding maternal cow look about her. We hold the Blackbird cow family very high in our herd. Blackbird 02'18's granddam was an Elite cow in the Canadian herd book. Blackbird 02'18 has an impressive udder shaping up underneath her. We will anxiously watch this young female develop in her new herd. She also carries a rare service to a very grounded young herd bull. It would be great to get in on the ground floor here!