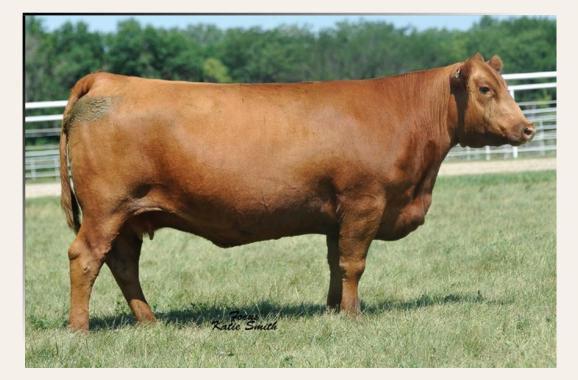

AI April 24 2019 to Conley South **Point 8362** Exposed April 28 to June 15 to **Conley South Point 8362** 

|      |       |                                    |        |            |                                     |   |                                            |                | TEDI            | in oni              | TEE CO |     |
|------|-------|------------------------------------|--------|------------|-------------------------------------|---|--------------------------------------------|----------------|-----------------|---------------------|--------|-----|
|      | 5     |                                    |        |            | -                                   | Ń | FER                                        |                |                 |                     | 2010   |     |
|      | ).    | Fer                                | nale   | / 20       | 65416                               | / | WJD 54                                     | OF /           | Febr            | uary 11,            | 2018   |     |
| м    | USGRA |                                    | HIGH 1 | 535 DMF DV | F CAF OHF NHF O<br>VF AMF CAF OHF N |   | CONNEA<br>SAV PRIM<br>S A V 004<br>PLATTEN | IROSE<br>DENSI | 7861 (<br>TY 43 | CAF<br>36 DMF AMF C |        | VIS |
| w    | ILBAR | y suns<br><b>Jennii</b><br>'s Jenn | ER 221 | IR         | 47G                                 |   | EARLY SU<br>EARLY SU<br>BATSCHO<br>BATSCHO | JNSET I        | LASSI<br>MWIN   | E 34B<br>DER 31D    |        | NO  |
| ÷    | B     | W                                  | 205D   | DS         | BW                                  |   | WW                                         | YW             |                 | Milk                | TM     | ÷   |
| PERF | 8     | 4                                  | 570    | E P I      | 2.1                                 |   | 37                                         | 67             |                 | 22                  | 40     | PER |