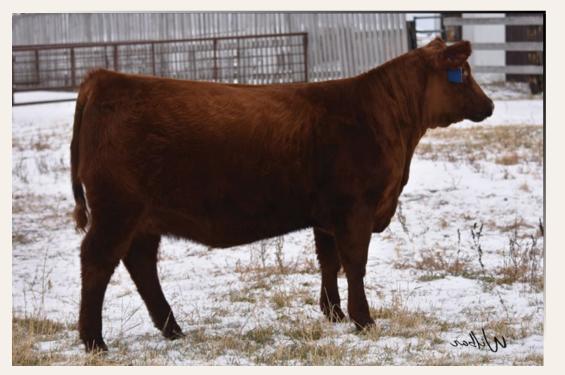

**Exposed to PEAK DOT NO DOUBT** 31F from April 22 to June 24/2019 **DUE EARLY FEB** 

Bred Heiler

Lot 2

|                                                                                                                                                                                                                                                                                                                                                                                                                                                                                                                                                                                                                                                                                                                                                                                                                                                                                                                                                                                                                                                                                                                                                                                                                                                                                                                                                                                                                                                                                                                                                                                                                                                                                                                                                                                                                                                                                                                                                                                                                                                                                                                                     |                      | DOUBL                                            | E F CAT                   | TLE CO.           |      |                 |                                        |             |                       |                     | EAST                   | ONDALE                                                     | ANGUS           |
|-------------------------------------------------------------------------------------------------------------------------------------------------------------------------------------------------------------------------------------------------------------------------------------------------------------------------------------------------------------------------------------------------------------------------------------------------------------------------------------------------------------------------------------------------------------------------------------------------------------------------------------------------------------------------------------------------------------------------------------------------------------------------------------------------------------------------------------------------------------------------------------------------------------------------------------------------------------------------------------------------------------------------------------------------------------------------------------------------------------------------------------------------------------------------------------------------------------------------------------------------------------------------------------------------------------------------------------------------------------------------------------------------------------------------------------------------------------------------------------------------------------------------------------------------------------------------------------------------------------------------------------------------------------------------------------------------------------------------------------------------------------------------------------------------------------------------------------------------------------------------------------------------------------------------------------------------------------------------------------------------------------------------------------------------------------------------------------------------------------------------------------|----------------------|--------------------------------------------------|---------------------------|-------------------|------|-----------------|----------------------------------------|-------------|-----------------------|---------------------|------------------------|------------------------------------------------------------|-----------------|
| <b>CC 107D</b><br>/ 2040796                                                                                                                                                                                                                                                                                                                                                                                                                                                                                                                                                                                                                                                                                                                                                                                                                                                                                                                                                                                                                                                                                                                                                                                                                                                                                                                                                                                                                                                                                                                                                                                                                                                                                                                                                                                                                                                                                                                                                                                                                                                                                                         |                      |                                                  | <b>7 F</b><br>nuary 28, 2 | 2018              |      |                 | EASTO<br>emale /                       |             | <b>DALE</b><br>7831 / | BLAC<br>VK 2F       |                        | <b>RD 02'</b><br>anuary 31, 2                              |                 |
| <b>OW 107D</b><br>27Y                                                                                                                                                                                                                                                                                                                                                                                                                                                                                                                                                                                                                                                                                                                                                                                                                                                                                                                                                                                                                                                                                                                                                                                                                                                                                                                                                                                                                                                                                                                                                                                                                                                                                                                                                                                                                                                                                                                                                                                                                                                                                                               | HF ECHC<br>S A V 004 |                                                  | -<br>4336 dmfamfca        | F OHF NHF OSF DDF | EF   | COMMAN          | EMENT 808<br>DO 1366 DMF<br>D YOUNG LU | DWF AMF CAF | NHF OSF DDF           | EF EVERE<br>B/R AMB | LDA ENTE<br>USH 28 AMF | P142 DMF DWF AMF<br>ENSE 6117<br>CAF NHF DDF<br>G LUCY T10 |                 |
| 4Z<br>L <b>YNN 99C</b><br>Y 71Y                                                                                                                                                                                                                                                                                                                                                                                                                                                                                                                                                                                                                                                                                                                                                                                                                                                                                                                                                                                                                                                                                                                                                                                                                                                                                                                                                                                                                                                                                                                                                                                                                                                                                                                                                                                                                                                                                                                                                                                                                                                                                                     | LODGE L<br>BROOKN    | NEER 730<br>OLA 4M AM<br>IORE TOTA<br>T PRETTY ( | L 22W                     | IF NHF OSF DDF    | EAS  | STONDALE        | ARAMIE 11<br>BLACKBIR<br>IILLS BLACK   | D 113       |                       | LAFLINS<br>WHITEST  | GEORGIN                | 09 OF 6N DMF<br>A OF 6N 61<br>VIVOR N088<br>D 264          | 4               |
| <b>05D</b> SOLUTION SOLUTIA SOLUTI |                      | <b>YW</b><br>94                                  | Milk<br>23                | <b>TM</b><br>54   | PERF | <b>BW</b><br>68 | <b>205D</b><br>625                     | EPDS        | <b>BW</b><br>-0.2     | <b>WW</b><br>49     | <b>YW</b><br>83        | Milk<br>25                                                 | <b>TM</b><br>50 |

2F is a deep sided and balanced female

with an outstanding maternal cow look about her. We hold the Blackbird cow family very high in our herd. Blackbird 02'18's granddam was an Elite cow in the Canadian herd book. Blackbird 02'18 has an impressive udder shaping up underneath her. We will anxiously watch this young female develop in her new herd. She also carries a rare service to a very grounded young herd bull. It would be great to get in on the ground floor here!