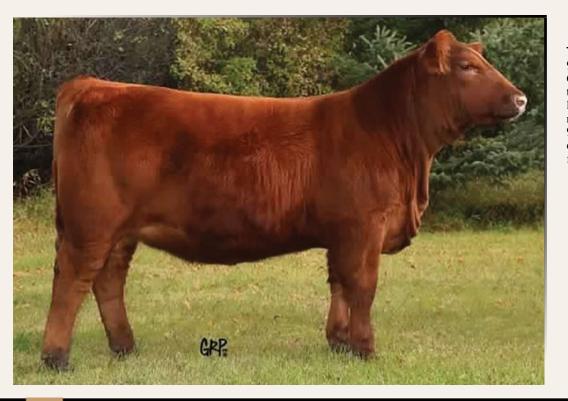

Bred Heifer NORTHERN VIEW ANGUS

| 6      |                                                    |            |         | IEW B               |                                                     |                        |                  |
|--------|----------------------------------------------------|------------|---------|---------------------|-----------------------------------------------------|------------------------|------------------|
| U      | Female                                             | / 20.      | 37862 / | FTA 12              | 5F / Fe                                             | bruary 03,             | 2018             |
| VISION | ontopline r<br>Unanimou:<br>On Edella 66           | 5 1418 DMF |         | LAGRAN              | S ROYAL FI<br>D PRIDE 71<br>N TARGET 1<br>DELLA 337 | 40<br>1083 DMF AMF CAG | COHF NHF OSF DDF |
| NORTHE | IEALY CONSENS<br>E <b>RN VIEW BE</b><br>THERN VIEW | AUTY 96    | С       | BLUE LIL<br>WINDY W | LY CONSE<br>LY OF CON<br>VILLOWS A<br>RN VIEW BI    | ANGA 16 a              | 6S               |
| B B    | W 205                                              | 5D SO      | BW      | WW                  | YW                                                  | Milk                   | TM               |
| E 8    | 0 77                                               | 8 🗄        | 1.5     | 59                  | 91                                                  | 18                     | 48               |

If you are looking for a female from a consistent and highly productive cowfamily,then Beauty125F may be a good place to stop. Progeny from the Beauty cows have been at the high end ofour replacement pen or bull pen for year.Beauty 125F is a deep sided, broad loined, sweetfronted and structurally sound Unanimous daughter. The Unanimous daughters at our place are performing and producing well.A maternal sister to 125F's dam was sold through the Touch of Class to Mike and NicoleMcKevitt.