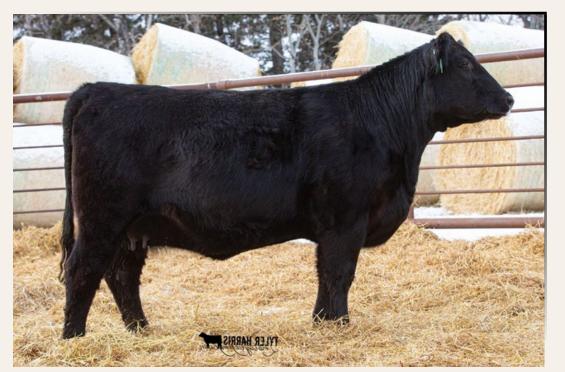

#### Lot 4

A really nice moderate, easy fleshing female out of Erika's Henrietta cow family. The dam and granddam both have high quality udder structure. She is bred AI to the popular Ellingson Homegrown 6035. We have used this bull on heifers in the past and calving was never a concern.

Bred AI May 15th to Ellingson Homegrown 6035. Favourable to AI. Exposed June 5th – July 1st to FRL Muldonado 37D

Here's your chance to get into one of our top producing cow families. This elegant bred heifer is sired by the popular Musgrave Sky High known for siring exceptionally stylish females with superior udders. Wilbar Jennifer 540F is an ET calf of our long time donor cow, Wilbar Jennifer 221R and is a flushmate to Kylie's 2019 show heifer. Adding to the excitement of this lot is the exclusive service to Conley South Point 8362. He will certainly add to the structural soundness and incredible phenotype offered by this exceptionally well bred female.

AI bred on May 11 to Merit Sting 7047E. Pasture exposed from May 15 - July 15 to Minburn Intuition 23D

|                                                |                                |    | LOCK FARMS                                                                                                       |      |                 |                                               |        |                       |                    | EAST                 | ONDALE                                                      | ANGUS           |
|------------------------------------------------|--------------------------------|----|------------------------------------------------------------------------------------------------------------------|------|-----------------|-----------------------------------------------|--------|-----------------------|--------------------|----------------------|-------------------------------------------------------------|-----------------|
| $\frac{LC}{Fem}$                               | <b>DCK 8C B</b><br>ale / 20529 |    | <b>TY 159F</b><br>JOLO 159F / February 16, 2018                                                                  | 4    | <u> </u>        | EASTO<br><sup>Semale</sup> /                  |        | <b>DALE</b><br>8292 / | HENI<br>VKE 35     |                      | <b>FA 35'I</b><br>bruary 13, 2                              |                 |
| SCC TIGER 15<br>20/20 TIGER 8C<br>20/20 MISS E |                                |    | HF TIGER 5T AMECAEONE NIEF OSE DOF<br>SCC 4480 PRIDE 45M<br>SCC TOUCHDOWN 57T<br>DMM MISS ESSENCE 61R            | MIN  | <b>IBURN AC</b> | E DUTY 0010<br>TIVE DUTY<br>BLACKBIRD         | 72C    | VF AMF CAF NHF DDF    | B A LAD<br>BEVERLY | 6807 305             | GULAR 640                                                   |                 |
| DFCC 176W S<br>NRA BEAUTY 61<br>MVF BEAUTY     | -                              | (  | HF HEMI 176W<br>CFS QUEENETTE 3T<br>5 A V FINAL ANSWER 0035 dmetower aver car onfernif ose ddf<br>WVF BEAUTY 43T | EAS  | STONDAL         | LARAMIE 11<br><b>E HENRIETT</b><br>ALE HENRIE | 'A 43' |                       | LAFLINS<br>LEACHM  | GEORGINA<br>AN RIGHT | 9 OF 6N DMFA<br>A OF 6N 614<br>TIME DMFDWFAM<br>RIETTA 99'0 | F OSF           |
| BW<br>BW<br>BW<br>BW                           | 205D SOL                       | BW | WW YW Milk TM                                                                                                    | PERF | <b>BW</b><br>90 | <b>205D</b><br>562                            | EPDS   | <b>BW</b><br>4.2      | <b>WW</b><br>46    | <b>YW</b><br>83      | Milk<br>22                                                  | <b>TM</b><br>45 |