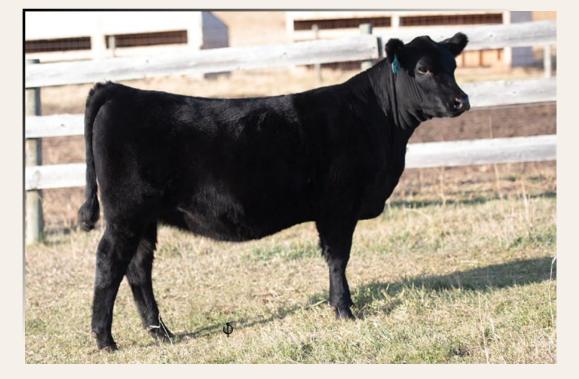

2F is a deep sided and balanced female

with an outstanding maternal cow look about her. We hold the Blackbird cow family very high in our herd. Blackbird 02'18's granddam was an Elite cow in the Canadian herd book. Blackbird 02'18 has an impressive udder shaping up underneath her. We will anxiously watch this young female develop in her new herd. She also carries a rare service to a very grounded young herd bull. It would be great to get in on the ground floor here!