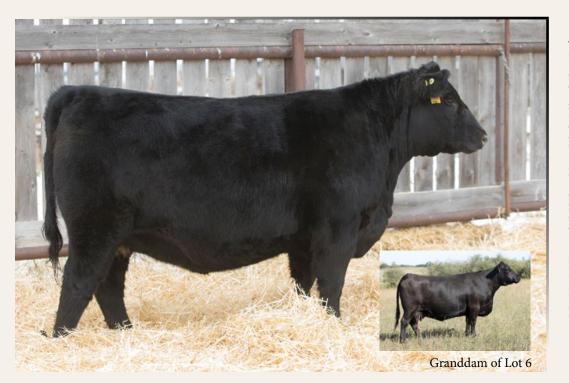

Lot 6

She was AI'd on April21sttoBarstow Bankroll due to calf January 28th,2020. favorable to this date. Pasture exposure was to BellBreaking News 9F May15th - September 15th.

Our first set of daughters of the \$25,000 Tour of Duty bull we purchased and we are more then impressed with the job he has done. Expect some power, with eye appeal and lots of body on this classy heifer. Not only does she have a great Angus head on her she is laying down a gorgeous udder and carrying an early service to our new Herdbook 301F bull.