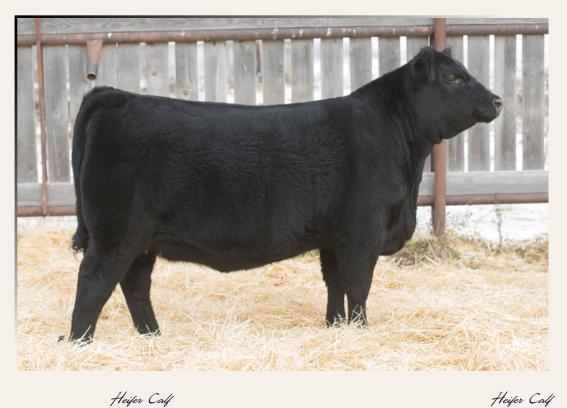

**Exposed to PEAK DOT NO DOUBT** 31F from April 22 to June 24/2019 **DUE EARLY FEB** 

Bred Heiler

Lot 2

|                                                                                                                                                                                                                                                                                                                                                                                                                                                                                                                                                                                                                                                                                                                                                                                                                                                                                                                                                                                                                                                                                                                                                                                                                                                                                                                                                                                                                                                                                                                                                                                                                                                                                                                                                                                                                                                                                                                                                                                                                                                                                                                                     |                      | DOUBL                                            | E F CAT                   | TLE CO.           |      |                 |                                        |             |                       |                     | EAST                   | ONDALE                                                     | ANGUS           |
|-------------------------------------------------------------------------------------------------------------------------------------------------------------------------------------------------------------------------------------------------------------------------------------------------------------------------------------------------------------------------------------------------------------------------------------------------------------------------------------------------------------------------------------------------------------------------------------------------------------------------------------------------------------------------------------------------------------------------------------------------------------------------------------------------------------------------------------------------------------------------------------------------------------------------------------------------------------------------------------------------------------------------------------------------------------------------------------------------------------------------------------------------------------------------------------------------------------------------------------------------------------------------------------------------------------------------------------------------------------------------------------------------------------------------------------------------------------------------------------------------------------------------------------------------------------------------------------------------------------------------------------------------------------------------------------------------------------------------------------------------------------------------------------------------------------------------------------------------------------------------------------------------------------------------------------------------------------------------------------------------------------------------------------------------------------------------------------------------------------------------------------|----------------------|--------------------------------------------------|---------------------------|-------------------|------|-----------------|----------------------------------------|-------------|-----------------------|---------------------|------------------------|------------------------------------------------------------|-----------------|
| <b>CC 107D</b><br>/ 2040796                                                                                                                                                                                                                                                                                                                                                                                                                                                                                                                                                                                                                                                                                                                                                                                                                                                                                                                                                                                                                                                                                                                                                                                                                                                                                                                                                                                                                                                                                                                                                                                                                                                                                                                                                                                                                                                                                                                                                                                                                                                                                                         |                      |                                                  | <b>7 F</b><br>nuary 28, 2 | 2018              |      |                 | EASTO<br>emale /                       |             | <b>DALE</b><br>7831 / | BLAC<br>VK 2F       |                        | <b>RD 02'</b><br>anuary 31, 2                              |                 |
| <b>OW 107D</b><br>27Y                                                                                                                                                                                                                                                                                                                                                                                                                                                                                                                                                                                                                                                                                                                                                                                                                                                                                                                                                                                                                                                                                                                                                                                                                                                                                                                                                                                                                                                                                                                                                                                                                                                                                                                                                                                                                                                                                                                                                                                                                                                                                                               | HF ECHC<br>S A V 004 |                                                  | -<br>4336 dmfamfca        | F OHF NHF OSF DDF | EF   | COMMAN          | EMENT 808<br>DO 1366 DMF<br>D YOUNG LU | DWF AMF CAF | NHF OSF DDF           | EF EVERE<br>B/R AMB | LDA ENTE<br>USH 28 AMF | P142 DMF DWF AMF<br>ENSE 6117<br>CAF NHF DDF<br>G LUCY T10 |                 |
| 4Z<br>L <b>YNN 99C</b><br>Y 71Y                                                                                                                                                                                                                                                                                                                                                                                                                                                                                                                                                                                                                                                                                                                                                                                                                                                                                                                                                                                                                                                                                                                                                                                                                                                                                                                                                                                                                                                                                                                                                                                                                                                                                                                                                                                                                                                                                                                                                                                                                                                                                                     | LODGE L<br>BROOKN    | NEER 730<br>OLA 4M AM<br>IORE TOTA<br>T PRETTY ( | L 22W                     | IF NHF OSF DDF    | EAS  | STONDALE        | ARAMIE 11<br>BLACKBIR<br>IILLS BLACK   | D 113       |                       | LAFLINS<br>WHITEST  | GEORGIN                | 09 OF 6N DMF<br>A OF 6N 61<br>VIVOR N088<br>D 264          | 4               |
| <b>05D</b> SOLUTION SOLUTIA SOLUTI |                      | <b>YW</b><br>94                                  | Milk<br>23                | <b>TM</b><br>54   | PERF | <b>BW</b><br>68 | <b>205D</b><br>625                     | EPDS        | <b>BW</b><br>-0.2     | <b>WW</b><br>49     | <b>YW</b><br>83        | Milk<br>25                                                 | <b>TM</b><br>50 |

2F is a deep sided and balanced female

with an outstanding maternal cow look about her. We hold the Blackbird cow family very high in our herd. Blackbird 02'18's granddam was an Elite cow in the Canadian herd book. Blackbird 02'18 has an impressive udder shaping up underneath her. We will anxiously watch this young female develop in her new herd. She also carries a rare service to a very grounded young herd bull. It would be great to get in on the ground floor here!