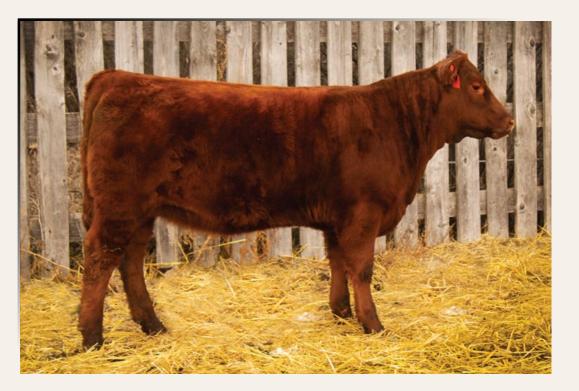

Belinda Wagner 306.757.6133 office@saskatchewanangus.com

17F is the top bred heifer in our program this year !! Like I said before Shane had to do a lot of talking!!!!Where I do I start with this female-take one look at her and you can't help but falling love with her! FOXY LADY has everything you want in a female....sweetness, thickness, big rib, top, width and excellent feet and legs. The thing that makes her extra special is the progeny we have here ... her dam, grand dam and sisters all have the flawless udder structure and longevity that we are all looking for. Her sire is 'DAVEY' a G-MAN son out of a Density cow we purchased from BAR EL. Visitors are impressed by the breeding consistency. We will be showing 5 head sired by 'DAVEY' at CWA, come see for yourself! This is the first female we have sold off him and it is a great opportunity for a donor or cornerstone female.