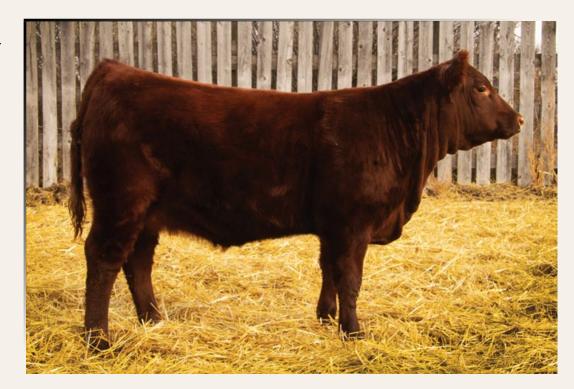

2F is a deep sided and balanced female

with an outstanding maternal cow look about her. We hold the Blackbird cow family very high in our herd. Blackbird 02'18's granddam was an Elite cow in the Canadian herd book. Blackbird 02'18 has an impressive udder shaping up underneath her. We will anxiously watch this young female develop in her new herd. She also carries a rare service to a very grounded young herd bull. It would be great to get in on the ground floor here!