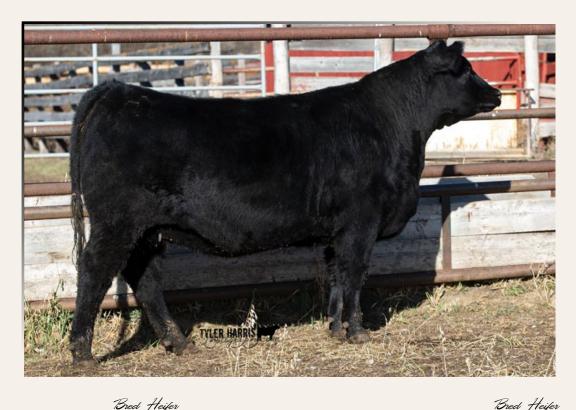

### TOUCH CLASS TOUCH CLASS TOUCH CLASS TOUCH CLASS 3

Bred Heiter

DFC Female

205

HF G-MAN 29B BAR-E-L STRONGBO BAR-E-L LADY 122

NRA PIONEER 342 DFCC 34Z CARRIE LY DFCC 22W MISTY

BW

A wide topped, sound footed, broody type heifer that has a great hip and muscle expression. Her sire 20/20 Tiger 8C, our senior herdsire at Lock Farms, is a female maker having put numerous daughters back into the herd, all of which have an excellent udder which is to be expected having come from the Miss Essence cow family himself. Much like 159F, her dam NRA Beauty 61B is great footed and big topped. This heifer has it all working for her.