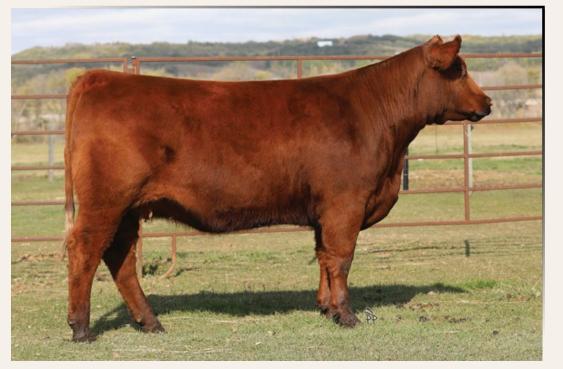

Belinda Wagner 306.757.6133 office@saskatchewanangus.com

17F is the top bred heifer in our program this year !! Like I said before Shane had to do a lot of talking!!!!Where I do I start with this female-take one look at her and you can't help but falling love with her! FOXY LADY has everything you want in a female....sweetness, thickness, big rib, top, width and excellent feet and legs. The thing that makes her extra special is the progeny we have here ... her dam, grand dam and sisters all have the flawless udder structure and longevity that we are all looking for. Her sire is 'DAVEY' a G-MAN son out of a Density cow we purchased from BAR EL. Visitors are impressed by the breeding consistency. We will be showing 5 head sired by 'DAVEY' at CWA, come see for yourself! This is the first female we have sold off him and it is a great opportunity for a donor or cornerstone female.