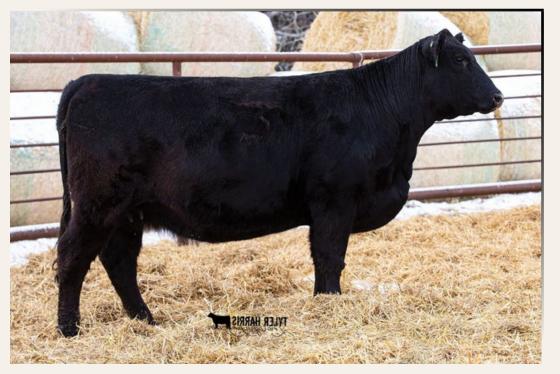

Belinda Wagner 306.757.6133 office@saskatchewanangus.com

17F is the top bred heifer in our program this year !! Like I said before Shane had to do a lot of talking!!!!Where I do I start with this female-take one look at her and you can't help but falling love with her! FOXY LADY has everything you want in a female....sweetness, thickness, big rib, top, width and excellent feet and legs. The thing that makes her extra special is the progeny we have here ... her dam, grand dam and sisters all have the flawless udder structure and longevity that we are all looking for. Her sire is 'DAVEY' a G-MAN son out of a Density cow we purchased from BAR EL. Visitors are impressed by the breeding consistency. We will be showing 5 head sired by 'DAVEY' at CWA, come see for yourself! This is the first female we have sold off him and it is a great opportunity for a donor or cornerstone female.