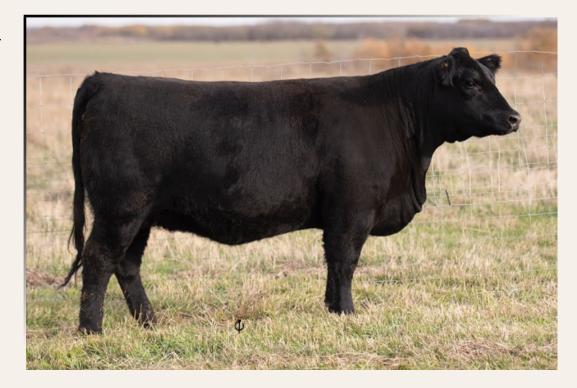

#### Lot 4

A really nice moderate, easy fleshing female out of Erika's Henrietta cow family. The dam and granddam both have high quality udder structure. She is bred AI to the popular Ellingson Homegrown 6035. We have used this bull on heifers in the past and calving was never a concern.

Bred AI May 15th to Ellingson Homegrown 6035. Favourable to AI. Exposed June 5th – July 1st to FRL Muldonado 37D

Here's your chance to get into one of our top producing cow families. This elegant bred heifer is sired by the popular Musgrave Sky High known for siring exceptionally stylish females with superior udders. Wilbar Jennifer 540F is an ET calf of our long time donor cow, Wilbar Jennifer 221R and is a flushmate to Kylie's 2019 show heifer. Adding to the excitement of this lot is the exclusive service to Conley South Point 8362. He will certainly add to the structural soundness and incredible phenotype offered by this exceptionally well bred female.