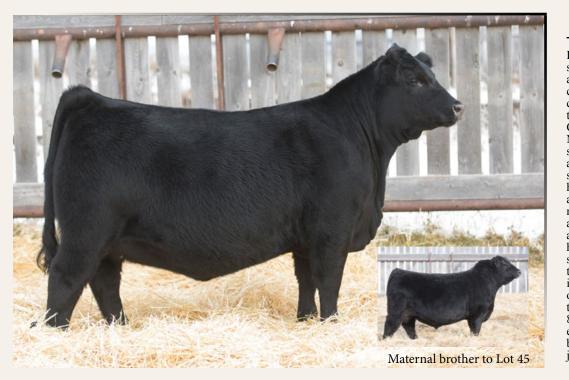

# 

Shane had to do a lot of convincing to get these 2 breds from us. 10F is the first female to sell out of Hollinger bull. We showed him last year at CWA and was very competitive placing 2ndin a tough class. DFCC 744D FAY 10F is a sweet, long spined, big ribbed female with excellent feet and legs. Her dam is a BREAKAWAY daughter with a gorgeous udder and 10F is no different. We know that she will impress you and make a great addition to yourherd.10F is bred to a NO DOUBT son that we purchased from Peak Dot.

#### Exposed to PEAK DOT NO DOUBT 31F from April 22 to June 24/2019 **DUE END OF FEB. EARLY** MARCH

|         |                                                                         |            |                                               |                     | Prec                         | d Meyer         |      |                 |                                           |      |                              |                                                    |                       | Dred Meyer |
|---------|-------------------------------------------------------------------------|------------|-----------------------------------------------|---------------------|------------------------------|-----------------|------|-----------------|-------------------------------------------|------|------------------------------|----------------------------------------------------|-----------------------|------------|
|         |                                                                         |            |                                               | DOUBL               | EFCAT                        | ΓLE CO.         |      |                 |                                           |      |                              |                                                    | TRIPL                 | E L ANGUS  |
|         | DFCC 7                                                                  | 44D FAY    | I IOF                                         |                     |                              |                 | T    | ,               | TRIP                                      | LE   | L MIS                        | S DAIS                                             | Y 44F                 |            |
| 11      | Female /                                                                | 2040792 /  | DFCC 10                                       | )F / Ja             | nuary 25, 2                  | 018             |      | 1               | Female                                    | / 2  | 116305 /                     | RKT 44F                                            | / February            | 04, 2018   |
| HLC VEN | KEYS JUSTIFIED 10 <sup>.</sup><br>N <b>OM 744D</b><br>JBLE D MISS MARIC |            | SANKEYS<br>DOUBLE [                           | ERICA 52<br>D BARDO |                              |                 | EAST | ONDAL           | k black ce<br><b>E black</b><br>Dale Miss | CEDA | DWFAMFCAFOHFNHFOS<br>R 10'13 | C H QUANT<br>COLE CREEK<br>DRYLAND N<br>DFCC 60P S | CLOVA JUAN<br>MAX 533 | IADA 67    |
| DFCC 32 | FONDALE BREAK A'<br>2 <b>T FOREVER 2Z</b><br>BELLE 18R                  | WAY 32'07  | HYLINE RI<br>GDAR FO<br>GBT RANG<br>CFS BELLE | REVER LA<br>GER 3L  | Y 781 dmf amf caf<br>DY 9136 | OHF NHF OSF DDF | TRIP | E L DAI         | ee Ride 18<br>I <b>sy 59d</b><br>Daisy 3z | 8B   |                              | 20/20 PRIDE                                        | ORGAN 201X            | 8R         |
| E E     | W         205D           34         787                                 | SQA<br>3.3 | <b>WW</b><br>52                               | <b>YW</b><br>93     | Milk<br>22                   | <b>TM</b><br>48 | PERF | <b>BW</b><br>78 | 2051                                      | EPDS | BW                           | WW                                                 | YW Mi                 | lk TM      |