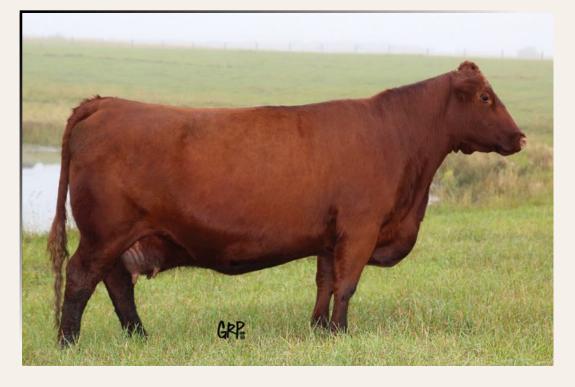

### TOUCH CLASS TOUCH CLASS TOUCH CLASS TOUCH CLASS 3

Bred Heiter

DFC Female

205

HF G-MAN 29B BAR-E-L STRONGBO BAR-E-L LADY 122

NRA PIONEER 342 DFCC 34Z CARRIE LY DFCC 22W MISTY

BW

A wide topped, sound footed, broody type heifer that has a great hip and muscle expression. Her sire 20/20 Tiger 8C, our senior herdsire at Lock Farms, is a female maker having put numerous daughters back into the herd, all of which have an excellent udder which is to be expected having come from the Miss Essence cow family himself. Much like 159F, her dam NRA Beauty 61B is great footed and big topped. This heifer has it all working for her.

AI bred on May 11 to Merit Sting 7047E. Pasture exposed from May 15 - July 15 to Minburn Intuition 23D

|                                                |                                |    | LOCK FARMS                                                                                                       |      |                 |                                               |        |                       |                    | EAST                 | ONDALE                                                      | ANGUS           |
|------------------------------------------------|--------------------------------|----|------------------------------------------------------------------------------------------------------------------|------|-----------------|-----------------------------------------------|--------|-----------------------|--------------------|----------------------|-------------------------------------------------------------|-----------------|
| $\frac{LC}{Fem}$                               | <b>DCK 8C B</b><br>ale / 20529 |    | <b>TY 159F</b><br>JOLO 159F / February 16, 2018                                                                  | 4    | <u> </u>        | EASTO<br><sup>Semale</sup> /                  |        | <b>DALE</b><br>8292 / | HENI<br>VKE 35     |                      | <b>FA 35'I</b><br>bruary 13, 2                              |                 |
| SCC TIGER 15<br>20/20 TIGER 8C<br>20/20 MISS E |                                |    | HF TIGER 5T AMECAEONE NIEF OSE DOF<br>SCC 4480 PRIDE 45M<br>SCC TOUCHDOWN 57T<br>DMM MISS ESSENCE 61R            | MIN  | <b>IBURN AC</b> | E DUTY 0010<br>TIVE DUTY<br>BLACKBIRD         | 72C    | VF AMF CAF NHF DDF    | B A LAD<br>BEVERLY | 6807 305             | GULAR 640                                                   |                 |
| DFCC 176W S<br>NRA BEAUTY 61<br>MVF BEAUTY     | -                              | (  | HF HEMI 176W<br>CFS QUEENETTE 3T<br>5 A V FINAL ANSWER 0035 dmetower aver car onfernif ose ddf<br>WVF BEAUTY 43T | EAS  | STONDAL         | LARAMIE 11<br><b>E HENRIETT</b><br>ALE HENRIE | 'A 43' |                       | LAFLINS<br>LEACHM  | GEORGINA<br>AN RIGHT | 9 OF 6N DMFA<br>A OF 6N 614<br>TIME DMFDWFAM<br>RIETTA 99'0 | F OSF           |
| BW<br>BW<br>BW<br>BW                           | 205D SOL                       | BW | WW YW Milk TM                                                                                                    | PERF | <b>BW</b><br>90 | <b>205D</b><br>562                            | EPDS   | <b>BW</b><br>4.2      | <b>WW</b><br>46    | <b>YW</b><br>83      | Milk<br>22                                                  | <b>TM</b><br>45 |

#### Lot 4

A really nice moderate, easy fleshing female out of Erika's Henrietta cow family. The dam and granddam both have high quality udder structure. She is bred AI to the popular Ellingson Homegrown 6035. We have used this bull on heifers in the past and calving was never a concern.

Bred AI May 15th to Ellingson Homegrown 6035. Favourable to AI. Exposed June 5th – July 1st to FRL Muldonado 37D

Here's your chance to get into one of our top producing cow families. This elegant bred heifer is sired by the popular Musgrave Sky High known for siring exceptionally stylish females with superior udders. Wilbar Jennifer 540F is an ET calf of our long time donor cow, Wilbar Jennifer 221R and is a flushmate to Kylie's 2019 show heifer. Adding to the excitement of this lot is the exclusive service to Conley South Point 8362. He will certainly add to the structural soundness and incredible phenotype offered by this exceptionally well bred female.