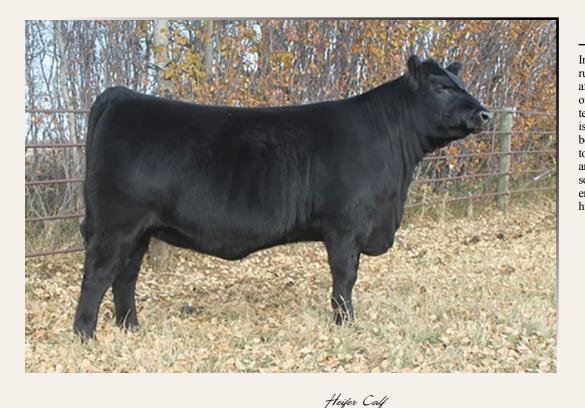

#### A.I. to Musgrave Stunner May 16

Service sire Musgrave Stunner

Bred Heifer IVAN DEMMANS

Lot 10

|        |                                    |       |                            |                        | MARK                                           | & LISA H                 | HAYNES          |      |                                         |                     |
|--------|------------------------------------|-------|----------------------------|------------------------|------------------------------------------------|--------------------------|-----------------|------|-----------------------------------------|---------------------|
| 9      | HA<br>Femal                        |       | <b>5 ATAL</b><br>2056715 / | <b>A N TA</b><br>MH 26 |                                                | bruary 27, 2             | 2018            | Ι    |                                         | <u>VES</u><br>emale |
| JS SMO | SMOOTH 2<br>OTH 17C<br>MISS BLACKI |       |                            | THOENE<br>BUSHS G      | DOC 9017<br>IN FOCUS<br>RAND DES<br>BLACKLAS   | 763 caf<br>IGN dmfamfcaf | DHF NHF OSF DDF | REM  | EMITALL<br><b>TALL F D</b><br>LB NELLIE | EPLO                |
| HAYNE  | BAR UNFOR<br>S ATLANTA<br>ATALANTA | A 39Z | D1X amenhe                 | WILBAR I<br>SANDY B    | UNFORGIV<br>LUCY 227R<br>AR CHIEF<br>LANTA 123 | AMC NHC<br>40G           |                 | WWF  | /INDY WI<br><b>UPPER (</b><br>/WF ATAI  | CUTA                |
| PERF   | BW 2                               | 205D  | BW                         | WW                     | YW                                             | Milk                     | TM              | PERF | BW                                      | 2                   |
| PE     | 98                                 | 567   | 4.7                        | 43                     | 88                                             | 18                       | 40              | PE   | 85                                      |                     |