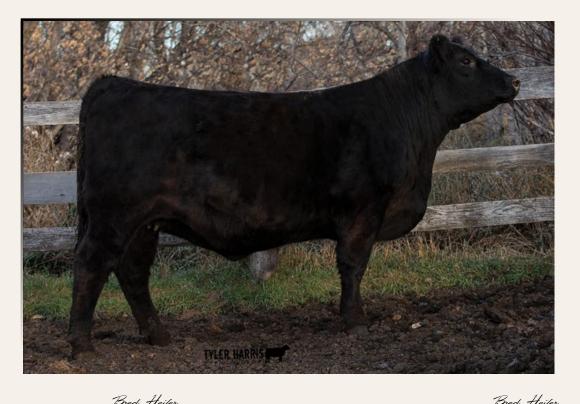

2F is a deep sided and balanced female

with an outstanding maternal cow look about her. We hold the Blackbird cow family very high in our herd. Blackbird 02'18's granddam was an Elite cow in the Canadian herd book. Blackbird 02'18 has an impressive udder shaping up underneath her. We will anxiously watch this young female develop in her new herd. She also carries a rare service to a very grounded young herd bull. It would be great to get in on the ground floor here!