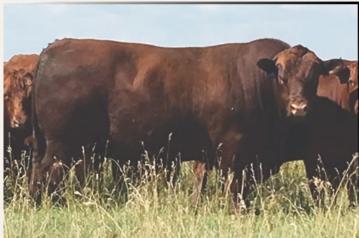

# 

176F is a big stout dark red heifer out of the boss bull. Her dam is a beautiful Bold Edition daughter that we have been using as a donor cow. She has been extremely productive and now has 16 register progeny. 176F full brother was our second high selling bull in or sale this spring who is now working for Rhodes Red Angus in South Dakota. This ones going to make a beautiful cow. She is bred to the Head Games bull that was one of their high sellers last year in U2 bull sale and then exposed to a 282Y flush calf out of Eliminator

**Exposed to Red U2 Head Games** April 22nd – May 21st Observed bred April 22nd Exposed June 1st to July 1st to Red Howe Eliminator 178F (son of 282Y donor)

#### Dam and Full brother to Lot 21

Bred Heifer HOWE ANGUS **BRENNAN & PIUS SCHACHTEL RED HOWE MISS ANNIE 176F** EYE HILL MS POTEET 17F 21 2109230 / February 09, 2018 Female 2061174 / MHZ 176F / February 27, 2018 Female PBS 17F 1 RED ML MAX 862U **RED BIEBER ROUGH RIDER 10712 RED FLYING K MAX 153Y** RED BIEBER ROOSEVELT W384 DMEAMENHEOS RED FLYING K LASSIE 37S RED THAT'LL DO DIADEM 7D RED BIEBER SHEBA 9602 AMCNHFC RED BECKTON NEBULA U865 **RED FLYING K BOSS 95C RED FLYING K ROOSEVELT 46C RED FLYING K MS. DIADEM 100X RED FLYING K LANA 185Z** RED MCRAE'S KERI 9J **RED FLYING K LASSIE 114S** RED BUF CRK LANCER-F L297 OSF MAR RED MLK CRK EMU MAR 812 RED GEIS KNIGHT HAWK 27'05 RED FINE LINE MULBERRY 26P AMF OSF MAF DDF RED HOWE MS DUCHESS 144L RED BAR-E-L APPROVAL 4L **RED HOWE BOLD EDITION 80T OSF RED MLK CRK LANCER 0119 RED HOWE MISS ANNIE 201Z RED EYE HILL POTEET 1618 RED HOWE MISS ANNIE 75T RED GEIS MISS POTEET 68'10 RED HOWE MISS ANNIE 150L RED RIVERDALE MISS POTEET 368L** 205D DS YW Milk 205D DS YW BW BW ww тм BW BW Milk тм 89 40 85 47 73 20 44

17F is an extremely flashy, correct heifer, that is laying down a great udder. Her young Lancer dam is2/2 for high quality progeny with a full sib at the front end of the bull pen. She reminds me a lot of her maternal grand dam the 68X cow who has had a huge influence in our herd and is a favorite among visitors. This is the first 46C daughter we have released who has been primarily used on heifers but has seen heavy service on the cows the last couple breeding seasons. I guarantee you will see more; they sure do work and are built to last being extremely functional.