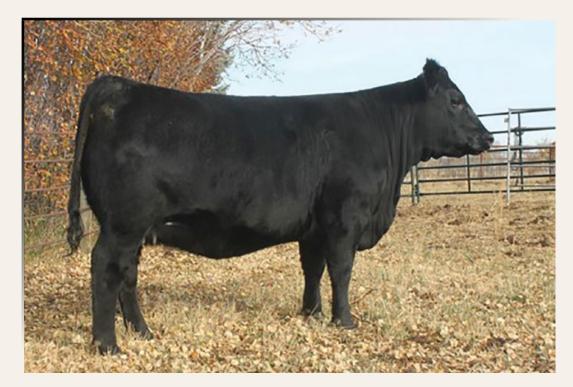

2F is a deep sided and balanced female

with an outstanding maternal cow look about her. We hold the Blackbird cow family very high in our herd. Blackbird 02'18's granddam was an Elite cow in the Canadian herd book. Blackbird 02'18 has an impressive udder shaping up underneath her. We will anxiously watch this young female develop in her new herd. She also carries a rare service to a very grounded young herd bull. It would be great to get in on the ground floor here!