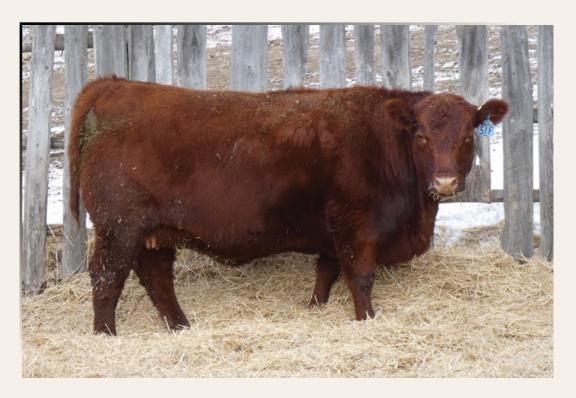

# 

Shane had to do a lot of convincing to get these 2 breds from us. 10F is the first female to sell out of Hollinger bull. We showed him last year at CWA and was very competitive placing 2ndin a tough class. DFCC 744D FAY 10F is a sweet, long spined, big ribbed female with excellent feet and legs. Her dam is a BREAKAWAY daughter with a gorgeous udder and 10F is no different. We know that she will impress you and make a great addition to yourherd.10F is bred to a NO DOUBT son that we purchased from Peak Dot.

#### Exposed to PEAK DOT NO DOUBT 31F from April 22 to June 24/2019 **DUE END OF FEB. EARLY** MARCH

|         |                                                                         |            |                                               |                     | Prec                         | d Meyer         |      |                 |                                           |      |                              |                                                    |                       | Dred Meyer |
|---------|-------------------------------------------------------------------------|------------|-----------------------------------------------|---------------------|------------------------------|-----------------|------|-----------------|-------------------------------------------|------|------------------------------|----------------------------------------------------|-----------------------|------------|
|         |                                                                         |            |                                               | DOUBL               | EFCAT                        | ΓLE CO.         |      |                 |                                           |      |                              |                                                    | TRIPL                 | E L ANGUS  |
|         | DFCC 7                                                                  | 44D FAY    | I IOF                                         |                     |                              |                 | T    | ,               | TRIP                                      | LE   | L MIS                        | S DAIS                                             | Y 44F                 |            |
| 11      | Female /                                                                | 2040792 /  | DFCC 10                                       | )F / Ja             | nuary 25, 2                  | 018             |      | 1               | Female                                    | / 2  | 116305 /                     | RKT 44F                                            | / February            | 04, 2018   |
| HLC VEN | KEYS JUSTIFIED 10 <sup>.</sup><br>N <b>OM 744D</b><br>JBLE D MISS MARIC |            | SANKEYS<br>DOUBLE [                           | ERICA 52<br>D BARDO |                              |                 | EAST | ONDAL           | k black ce<br><b>E black</b><br>Dale Miss | CEDA | DWFAMFCAFOHFNHFOS<br>R 10'13 | C H QUANT<br>COLE CREEK<br>DRYLAND N<br>DFCC 60P S | CLOVA JUAN<br>MAX 533 | IADA 67    |
| DFCC 32 | FONDALE BREAK A'<br>2 <b>T FOREVER 2Z</b><br>BELLE 18R                  | WAY 32'07  | HYLINE RI<br>GDAR FO<br>GBT RANG<br>CFS BELLE | REVER LA<br>GER 3L  | Y 781 dmf amf caf<br>DY 9136 | OHF NHF OSF DDF | TRIP | E L DAI         | ee Ride 18<br>I <b>sy 59d</b><br>Daisy 3z | 8B   |                              | 20/20 PRIDE                                        | ORGAN 201X            | 8R         |
| E E     | W         205D           34         787                                 | SQA<br>3.3 | <b>WW</b><br>52                               | <b>YW</b><br>93     | Milk<br>22                   | <b>TM</b><br>48 | PERF | <b>BW</b><br>78 | 2051                                      | EPDS | BW                           | WW                                                 | YW Mi                 | lk TM      |