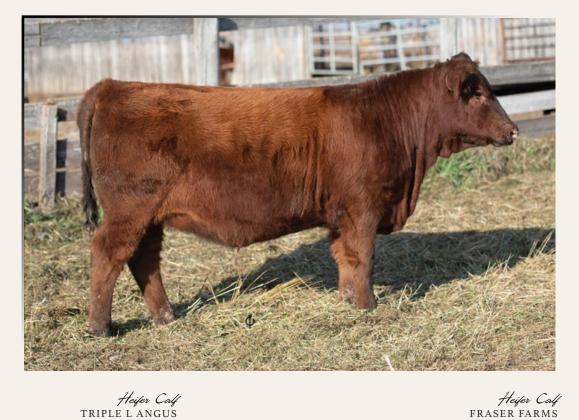

| <b>-0</b> -    | RED                                              | FRA        | SER                    | MISS                                                                                                          | 802F    |               |      |  |
|----------------|--------------------------------------------------|------------|------------------------|---------------------------------------------------------------------------------------------------------------|---------|---------------|------|--|
| 10             | Female                                           | / 20       | 62729 /                | JFRA 80                                                                                                       | 2F /    | January 08, 2 | 2018 |  |
| FRASER         | N UNANIMO<br>P <b>OKER FACE</b><br>IOWE DYNA     | 613D       | RED EKW                | VISIONTOPLINE ROYAL STOCKMAN DDF<br>VISION EDELLA 665 CAFDDF<br>RED EKW LUCKY 13U<br>RED HOWE DYNA QUEEN 114X |         |               |      |  |
| <b>RED FRA</b> | Rylor Red Ko<br><b>Ser Miss 60</b><br>Raser Miss | 01D        | IF CAF OHF NHF OSF MAP | RED BRY                                                                                                       | LOR FAY | SWER 10X      | OSF  |  |
| BW             | 205D                                             | DSD        | BW                     | WW                                                                                                            | YW      | Milk          | TM   |  |
| ∃76            |                                                  | P R<br>E P | 1.5                    | 49                                                                                                            | 74      | 20            | 44   |  |

Shane had his pick when he came selecting and he found this one much to my dismay. She's a Pokerface out of a first calf Red Kodiak daughter that clearly rose to the top right from the beginning. You won't ever miss her in the pen as she shows up every time. Her mother had a full brother to this girl that stands right at the top of the pen again. This is the type of female that's hard to let go of. And to top it all off... She's bred to calve early to the popular SAV Resource son that Brylor and ourselves partnered on this past spring.