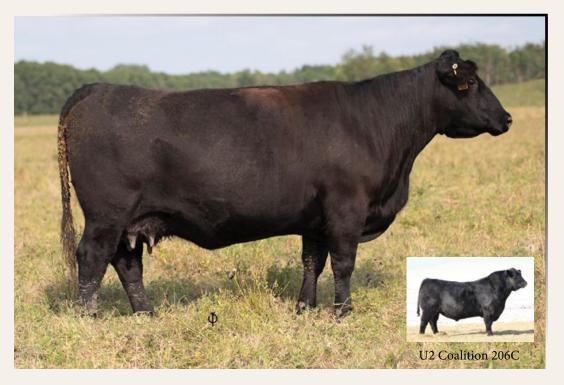

**Exposed to PEAK DOT NO DOUBT** 31F from April 22 to June 24/2019 **DUE EARLY FEB** 

Bred Heiler

Lot 2

|                                                                                                                                                                                                                                                                                                                                                                                                                                                                                                                                                                                                                                                                                                                                                                                                                                                                                                                                                                                                                                                                                                                                                                                                                                                                                                                                                                                                                                                                                                                                                                                                                                                                                                                                                                                                                                                                                                                                                                                                                                                                                                                                     |                      | DOUBL                                            | E F CAT                   | TLE CO.           |      |                 |                                        |             |                       |                     | EAST                   | ONDALE                                                     | ANGUS           |
|-------------------------------------------------------------------------------------------------------------------------------------------------------------------------------------------------------------------------------------------------------------------------------------------------------------------------------------------------------------------------------------------------------------------------------------------------------------------------------------------------------------------------------------------------------------------------------------------------------------------------------------------------------------------------------------------------------------------------------------------------------------------------------------------------------------------------------------------------------------------------------------------------------------------------------------------------------------------------------------------------------------------------------------------------------------------------------------------------------------------------------------------------------------------------------------------------------------------------------------------------------------------------------------------------------------------------------------------------------------------------------------------------------------------------------------------------------------------------------------------------------------------------------------------------------------------------------------------------------------------------------------------------------------------------------------------------------------------------------------------------------------------------------------------------------------------------------------------------------------------------------------------------------------------------------------------------------------------------------------------------------------------------------------------------------------------------------------------------------------------------------------|----------------------|--------------------------------------------------|---------------------------|-------------------|------|-----------------|----------------------------------------|-------------|-----------------------|---------------------|------------------------|------------------------------------------------------------|-----------------|
| <b>CC 107D</b><br>/ 2040796                                                                                                                                                                                                                                                                                                                                                                                                                                                                                                                                                                                                                                                                                                                                                                                                                                                                                                                                                                                                                                                                                                                                                                                                                                                                                                                                                                                                                                                                                                                                                                                                                                                                                                                                                                                                                                                                                                                                                                                                                                                                                                         |                      |                                                  | <b>7 F</b><br>nuary 28, 2 | 2018              |      |                 | EASTO<br>emale /                       |             | <b>DALE</b><br>7831 / | BLAC<br>VK 2F       |                        | <b>RD 02'</b><br>anuary 31, 2                              |                 |
| <b>OW 107D</b><br>27Y                                                                                                                                                                                                                                                                                                                                                                                                                                                                                                                                                                                                                                                                                                                                                                                                                                                                                                                                                                                                                                                                                                                                                                                                                                                                                                                                                                                                                                                                                                                                                                                                                                                                                                                                                                                                                                                                                                                                                                                                                                                                                                               | HF ECHC<br>S A V 004 |                                                  | -<br>4336 dmfamfca        | F OHF NHF OSF DDF | EF   | COMMAN          | EMENT 808<br>DO 1366 DMF<br>D YOUNG LU | DWF AMF CAF | NHF OSF DDF           | EF EVERE<br>B/R AMB | LDA ENTE<br>USH 28 AMF | P142 DMF DWF AMF<br>ENSE 6117<br>CAF NHF DDF<br>G LUCY T10 |                 |
| 4Z<br>L <b>YNN 99C</b><br>Y 71Y                                                                                                                                                                                                                                                                                                                                                                                                                                                                                                                                                                                                                                                                                                                                                                                                                                                                                                                                                                                                                                                                                                                                                                                                                                                                                                                                                                                                                                                                                                                                                                                                                                                                                                                                                                                                                                                                                                                                                                                                                                                                                                     | LODGE L<br>BROOKN    | NEER 730<br>OLA 4M AM<br>IORE TOTA<br>T PRETTY ( | L 22W                     | IF NHF OSF DDF    | EAS  | STONDALE        | ARAMIE 11<br>BLACKBIR<br>IILLS BLACK   | D 113       |                       | LAFLINS<br>WHITEST  | GEORGIN                | 09 OF 6N DMF<br>A OF 6N 61<br>VIVOR N088<br>D 264          | 4               |
| <b>05D</b> SOLUTION SOLUTIA SOLUTI |                      | <b>YW</b><br>94                                  | Milk<br>23                | <b>TM</b><br>54   | PERF | <b>BW</b><br>68 | <b>205D</b><br>625                     | EPDS        | <b>BW</b><br>-0.2     | <b>WW</b><br>49     | <b>YW</b><br>83        | Milk<br>25                                                 | <b>TM</b><br>50 |

2F is a deep sided and balanced female

with an outstanding maternal cow look about her. We hold the Blackbird cow family very high in our herd. Blackbird 02'18's granddam was an Elite cow in the Canadian herd book. Blackbird 02'18 has an impressive udder shaping up underneath her. We will anxiously watch this young female develop in her new herd. She also carries a rare service to a very grounded young herd bull. It would be great to get in on the ground floor here!

Bred AI May 12 to McCumber Tribute 702. Favourable to AI. Exposed June 5th to July 1st to FRL Muldonado 37D