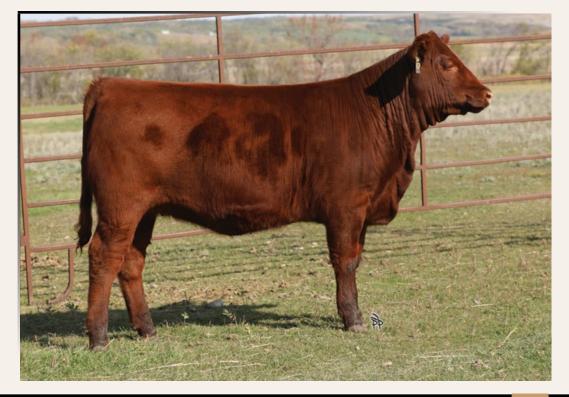

### TOUCH CLASS TOUCH CLASS TOUCH CLASS TOUCH CLASS 3

Bred Heiter

DFC Female

205

HF G-MAN 29B BAR-E-L STRONGBO BAR-E-L LADY 122

NRA PIONEER 342 DFCC 34Z CARRIE LY DFCC 22W MISTY

BW

A wide topped, sound footed, broody type heifer that has a great hip and muscle expression. Her sire 20/20 Tiger 8C, our senior herdsire at Lock Farms, is a female maker having put numerous daughters back into the herd, all of which have an excellent udder which is to be expected having come from the Miss Essence cow family himself. Much like 159F, her dam NRA Beauty 61B is great footed and big topped. This heifer has it all working for her.