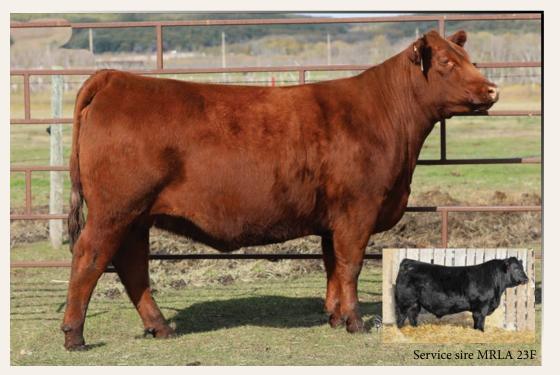

Shane had his pick when he came selecting and he found this one much to my dismay. She's a Pokerface out of a first calf Red Kodiak daughter that clearly rose to the top right from the beginning. You won't ever miss her in the pen as she shows up every time. Her mother had a full brother to this girl that stands right at the top of the pen again. This is the type of female that's hard to let go of. And to top it all off... She's bred to calve early to the popular SAV Resource son that Brylor and ourselves partnered on this past spring.

Exposed to MRLA 23F April 7 to May 10,2019

*Bred Heifer* FRASER FARMS

Lot 18

1F is a powerful, long bodied, deep sided heifer that has the potential to produce herd bulls.1F has been a standout since a young calf and commands a presence about her.Her dam is a no-miss Splash daughter with a full sib to 1F working for the purebred herd of Dennis and Theresa Ulmer. The Boss sons continue to be extremely popular in our bull sale and the daughters have turned out to be everything we hoped for.With Boss being gone these daughters become even harder to let go. Bred to the Rossevelt W384 son that has extremely well with the Boss daughters.