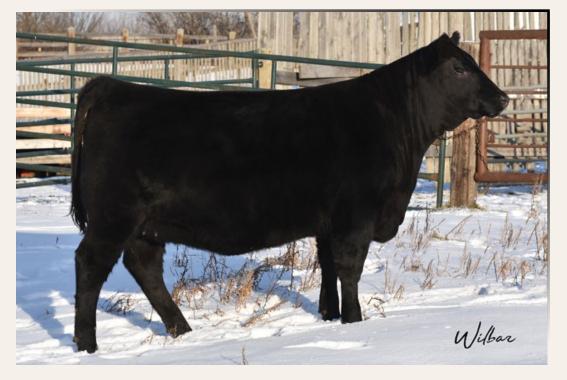

Bred AI May 15th to Ellingson Homegrown 6035. Favourable to AI. Exposed June 5th – July 1st to FRL Muldonado 37D

Here's your chance to get into one of our top producing cow families. This elegant bred heifer is sired by the popular Musgrave Sky High known for siring exceptionally stylish females with superior udders. Wilbar Jennifer 540F is an ET calf of our long time donor cow, Wilbar Jennifer 221R and is a flushmate to Kylie's 2019 show heifer. Adding to the excitement of this lot is the exclusive service to Conley South Point 8362. He will certainly add to the structural soundness and incredible phenotype offered by this exceptionally well bred female.

AI April 24 2019 to Conley South **Point 8362** Exposed April 28 to June 15 to **Conley South Point 8362** 

|      |       |                                    |        |            |                                     |   |                                            |                | TEDI            | in oni              | TEE CO |     |
|------|-------|------------------------------------|--------|------------|-------------------------------------|---|--------------------------------------------|----------------|-----------------|---------------------|--------|-----|
|      | 5     |                                    |        |            | -                                   | Ń | FER                                        |                |                 |                     | 2010   |     |
|      | ).    | Fer                                | nale   | / 20       | 65416                               | / | WJD 54                                     | OF /           | Febr            | uary 11,            | 2018   |     |
| м    | USGRA |                                    | HIGH 1 | 535 DMF DV | F CAF OHF NHF O<br>VF AMF CAF OHF N |   | CONNEA<br>SAV PRIM<br>S A V 004<br>PLATTEN | IROSE<br>DENSI | 7861 (<br>TY 43 | CAF<br>36 DMF AMF C |        | VIS |
| w    | ILBAR | y suns<br><b>Jennii</b><br>'s Jenn | ER 221 | IR         | 47G                                 |   | EARLY SU<br>EARLY SU<br>BATSCHO<br>BATSCHO | JNSET I        | LASSI<br>MWIN   | E 34B<br>DER 31D    |        | NO  |
| ÷    | B     | W                                  | 205D   | DS         | BW                                  |   | WW                                         | YW             |                 | Milk                | TM     | ÷   |
| PERF | 8     | 4                                  | 570    | E P I      | 2.1                                 |   | 37                                         | 67             |                 | 22                  | 40     | PER |