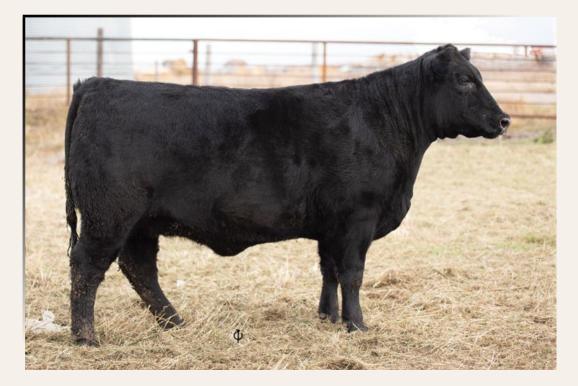

Belinda Wagner 306.757.6133 office@saskatchewanangus.com

17F is the top bred heifer in our program this year !! Like I said before Shane had to do a lot of talking!!!!Where I do I start with this female-take one look at her and you can't help but falling love with her! FOXY LADY has everything you want in a female....sweetness, thickness, big rib, top, width and excellent feet and legs. The thing that makes her extra special is the progeny we have here ... her dam, grand dam and sisters all have the flawless udder structure and longevity that we are all looking for. Her sire is 'DAVEY' a G-MAN son out of a Density cow we purchased from BAR EL. Visitors are impressed by the breeding consistency. We will be showing 5 head sired by 'DAVEY' at CWA, come see for yourself! This is the first female we have sold off him and it is a great opportunity for a donor or cornerstone female.

**Exposed to PEAK DOT NO DOUBT** 31F from April 22 to June 24/2019 **DUE EARLY FEB** 

Bred Heiler

Lot 2

|                                                                                                                                                                                                                                                                                                                                                                                                                                                                                                                                                                                                                                                                                                                                                                                                                                                                                                                                                                                                                                                                                                                                                                                                                                                                                                                                                                                                                                                                                                                                                                                                                                                                                                                                                                                                                                                                                                                                                                                                                                                                                                                                     |                      | DOUBL                                            | E F CAT                   | TLE CO.           |      |                 |                                        |             |                       |                     | EAST                   | ONDALE                                                     | ANGUS           |
|-------------------------------------------------------------------------------------------------------------------------------------------------------------------------------------------------------------------------------------------------------------------------------------------------------------------------------------------------------------------------------------------------------------------------------------------------------------------------------------------------------------------------------------------------------------------------------------------------------------------------------------------------------------------------------------------------------------------------------------------------------------------------------------------------------------------------------------------------------------------------------------------------------------------------------------------------------------------------------------------------------------------------------------------------------------------------------------------------------------------------------------------------------------------------------------------------------------------------------------------------------------------------------------------------------------------------------------------------------------------------------------------------------------------------------------------------------------------------------------------------------------------------------------------------------------------------------------------------------------------------------------------------------------------------------------------------------------------------------------------------------------------------------------------------------------------------------------------------------------------------------------------------------------------------------------------------------------------------------------------------------------------------------------------------------------------------------------------------------------------------------------|----------------------|--------------------------------------------------|---------------------------|-------------------|------|-----------------|----------------------------------------|-------------|-----------------------|---------------------|------------------------|------------------------------------------------------------|-----------------|
| <b>CC 107D</b><br>/ 2040796                                                                                                                                                                                                                                                                                                                                                                                                                                                                                                                                                                                                                                                                                                                                                                                                                                                                                                                                                                                                                                                                                                                                                                                                                                                                                                                                                                                                                                                                                                                                                                                                                                                                                                                                                                                                                                                                                                                                                                                                                                                                                                         |                      |                                                  | <b>7 F</b><br>nuary 28, 2 | 2018              |      |                 | EASTO<br>emale /                       |             | <b>DALE</b><br>7831 / | BLAC<br>VK 2F       |                        | <b>RD 02'</b><br>anuary 31, 2                              |                 |
| <b>OW 107D</b><br>27Y                                                                                                                                                                                                                                                                                                                                                                                                                                                                                                                                                                                                                                                                                                                                                                                                                                                                                                                                                                                                                                                                                                                                                                                                                                                                                                                                                                                                                                                                                                                                                                                                                                                                                                                                                                                                                                                                                                                                                                                                                                                                                                               | HF ECHC<br>S A V 004 |                                                  | -<br>4336 dmfamfca        | F OHF NHF OSF DDF | EF   | COMMAN          | EMENT 808<br>DO 1366 DMF<br>D YOUNG LU | DWF AMF CAF | NHF OSF DDF           | EF EVERE<br>B/R AMB | LDA ENTE<br>USH 28 AMF | P142 DMF DWF AMF<br>ENSE 6117<br>CAF NHF DDF<br>G LUCY T10 |                 |
| 4Z<br>L <b>YNN 99C</b><br>Y 71Y                                                                                                                                                                                                                                                                                                                                                                                                                                                                                                                                                                                                                                                                                                                                                                                                                                                                                                                                                                                                                                                                                                                                                                                                                                                                                                                                                                                                                                                                                                                                                                                                                                                                                                                                                                                                                                                                                                                                                                                                                                                                                                     | LODGE L<br>BROOKN    | NEER 730<br>OLA 4M AM<br>IORE TOTA<br>T PRETTY ( | L 22W                     | IF NHF OSF DDF    | EAS  | STONDALE        | ARAMIE 11<br>BLACKBIR<br>IILLS BLACK   | D 113       |                       | LAFLINS<br>WHITEST  | GEORGIN                | 09 OF 6N DMF<br>A OF 6N 61<br>VIVOR N088<br>D 264          | 4               |
| <b>05D</b> SOLUTION SOLUTIA SOLUTI |                      | <b>YW</b><br>94                                  | Milk<br>23                | <b>TM</b><br>54   | PERF | <b>BW</b><br>68 | <b>205D</b><br>625                     | EPDS        | <b>BW</b><br>-0.2     | <b>WW</b><br>49     | <b>YW</b><br>83        | Milk<br>25                                                 | <b>TM</b><br>50 |