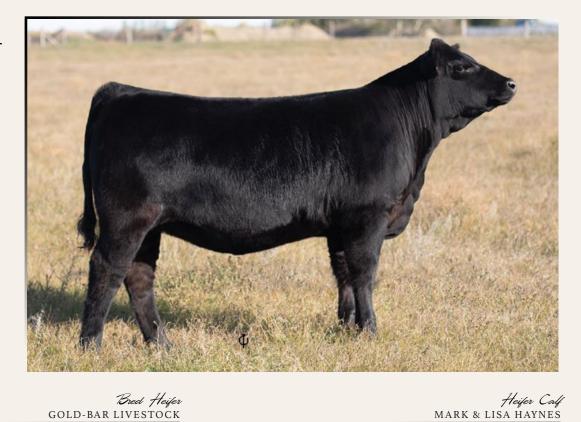

Belinda Wagner 306.757.6133 office@saskatchewanangus.com

17F is the top bred heifer in our program this year !! Like I said before Shane had to do a lot of talking!!!!Where I do I start with this female-take one look at her and you can't help but falling love with her! FOXY LADY has everything you want in a female....sweetness, thickness, big rib, top, width and excellent feet and legs. The thing that makes her extra special is the progeny we have here ... her dam, grand dam and sisters all have the flawless udder structure and longevity that we are all looking for. Her sire is 'DAVEY' a G-MAN son out of a Density cow we purchased from BAR EL. Visitors are impressed by the breeding consistency. We will be showing 5 head sired by 'DAVEY' at CWA, come see for yourself! This is the first female we have sold off him and it is a great opportunity for a donor or cornerstone female.

**Exposed to PEAK DOT NO DOUBT** 31F from April 22 to June 24/2019 **DUE EARLY FEB** 

Bred Heiler

Lot 2

|                                                                                                                                                                                                                                                                                                                                                                                                                                                                                                                                                                                                                                                                                                                                                                                                                                                                                                                                                                                                                                                                                                                                                                                                                                                                                                                                                                                                                                                                                                                                                                                                                                                                                                                                                                                                                                                                                                                                                                                                                                                                                                                                     |                      | DOUBL                                            | E F CAT                   | TLE CO.           |      |                 |                                        |             |                       |                     | EAST                   | ONDALE                                                     | ANGUS           |
|-------------------------------------------------------------------------------------------------------------------------------------------------------------------------------------------------------------------------------------------------------------------------------------------------------------------------------------------------------------------------------------------------------------------------------------------------------------------------------------------------------------------------------------------------------------------------------------------------------------------------------------------------------------------------------------------------------------------------------------------------------------------------------------------------------------------------------------------------------------------------------------------------------------------------------------------------------------------------------------------------------------------------------------------------------------------------------------------------------------------------------------------------------------------------------------------------------------------------------------------------------------------------------------------------------------------------------------------------------------------------------------------------------------------------------------------------------------------------------------------------------------------------------------------------------------------------------------------------------------------------------------------------------------------------------------------------------------------------------------------------------------------------------------------------------------------------------------------------------------------------------------------------------------------------------------------------------------------------------------------------------------------------------------------------------------------------------------------------------------------------------------|----------------------|--------------------------------------------------|---------------------------|-------------------|------|-----------------|----------------------------------------|-------------|-----------------------|---------------------|------------------------|------------------------------------------------------------|-----------------|
| <b>CC 107D</b><br>/ 2040796                                                                                                                                                                                                                                                                                                                                                                                                                                                                                                                                                                                                                                                                                                                                                                                                                                                                                                                                                                                                                                                                                                                                                                                                                                                                                                                                                                                                                                                                                                                                                                                                                                                                                                                                                                                                                                                                                                                                                                                                                                                                                                         |                      |                                                  | <b>7 F</b><br>nuary 28, 2 | 2018              |      |                 | EASTO<br>emale /                       |             | <b>DALE</b><br>7831 / | BLAC<br>VK 2F       |                        | <b>RD 02'</b><br>anuary 31, 2                              |                 |
| <b>OW 107D</b><br>27Y                                                                                                                                                                                                                                                                                                                                                                                                                                                                                                                                                                                                                                                                                                                                                                                                                                                                                                                                                                                                                                                                                                                                                                                                                                                                                                                                                                                                                                                                                                                                                                                                                                                                                                                                                                                                                                                                                                                                                                                                                                                                                                               | HF ECHC<br>S A V 004 |                                                  | -<br>4336 dmfamfca        | F OHF NHF OSF DDF | EF   | COMMAN          | EMENT 808<br>DO 1366 DMF<br>D YOUNG LU | DWF AMF CAF | NHF OSF DDF           | EF EVERE<br>B/R AMB | LDA ENTE<br>USH 28 AMF | P142 DMF DWF AMF<br>ENSE 6117<br>CAF NHF DDF<br>G LUCY T10 |                 |
| 4Z<br>L <b>YNN 99C</b><br>Y 71Y                                                                                                                                                                                                                                                                                                                                                                                                                                                                                                                                                                                                                                                                                                                                                                                                                                                                                                                                                                                                                                                                                                                                                                                                                                                                                                                                                                                                                                                                                                                                                                                                                                                                                                                                                                                                                                                                                                                                                                                                                                                                                                     | LODGE L<br>BROOKN    | NEER 730<br>OLA 4M AM<br>IORE TOTA<br>T PRETTY ( | L 22W                     | IF NHF OSF DDF    | EAS  | STONDALE        | ARAMIE 11<br>BLACKBIR<br>IILLS BLACK   | D 113       |                       | LAFLINS<br>WHITEST  | GEORGIN                | 09 OF 6N DMF<br>A OF 6N 61<br>VIVOR N088<br>D 264          | 4               |
| <b>05D</b> SOLUTION SOLUTIA SOLUTI |                      | <b>YW</b><br>94                                  | Milk<br>23                | <b>TM</b><br>54   | PERF | <b>BW</b><br>68 | <b>205D</b><br>625                     | EPDS        | <b>BW</b><br>-0.2     | <b>WW</b><br>49     | <b>YW</b><br>83        | Milk<br>25                                                 | <b>TM</b><br>50 |