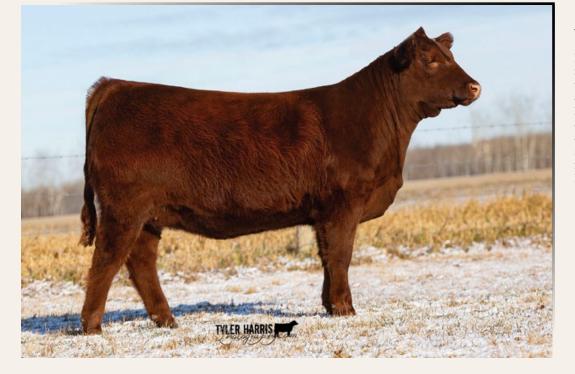

Shane had his pick when he came selecting and he found this one much to my dismay. She's a Pokerface out of a first calf Red Kodiak daughter that clearly rose to the top right from the beginning. You won't ever miss her in the pen as she shows up every time. Her mother had a full brother to this girl that stands right at the top of the pen again. This is the type of female that's hard to let go of. And to top it all off... She's bred to calve early to the popular SAV Resource son that Brylor and ourselves partnered on this past spring.