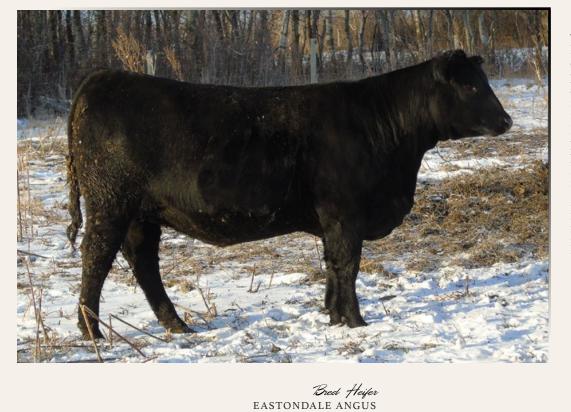

2F is a deep sided and balanced female

with an outstanding maternal cow look about her. We hold the Blackbird cow family very high in our herd. Blackbird 02'18's granddam was an Elite cow in the Canadian herd book. Blackbird 02'18 has an impressive udder shaping up underneath her. We will anxiously watch this young female develop in her new herd. She also carries a rare service to a very grounded young herd bull. It would be great to get in on the ground floor here!

Bred AI May 12 to McCumber Tribute 702. Favourable to AI. Exposed June 5th to July 1st to FRL Muldonado 37D

**Exposed to PEAK DOT NO DOUBT** 31F from April 22 to June 24/2019 **DUE EARLY FEB** 

Bred Heiler

Lot 2

|                                                                                                                                                                                                                                                                                                                                                                                                                                                                                                                                                                                                                                                                                                                                                                                                                                                                                                                                                                                                                                                                                                                                                                                                                                                                                                                                                                                                                                                                                                                                                                                                                                                                                                                                                                                                                                                                                                                                                                                                                                                                                                                                     |                      | DOUBL                                            | E F CAT                   | TLE CO.           |      |                 |                                        |             |                       |                     | EAST                   | ONDALE                                                     | ANGUS           |
|-------------------------------------------------------------------------------------------------------------------------------------------------------------------------------------------------------------------------------------------------------------------------------------------------------------------------------------------------------------------------------------------------------------------------------------------------------------------------------------------------------------------------------------------------------------------------------------------------------------------------------------------------------------------------------------------------------------------------------------------------------------------------------------------------------------------------------------------------------------------------------------------------------------------------------------------------------------------------------------------------------------------------------------------------------------------------------------------------------------------------------------------------------------------------------------------------------------------------------------------------------------------------------------------------------------------------------------------------------------------------------------------------------------------------------------------------------------------------------------------------------------------------------------------------------------------------------------------------------------------------------------------------------------------------------------------------------------------------------------------------------------------------------------------------------------------------------------------------------------------------------------------------------------------------------------------------------------------------------------------------------------------------------------------------------------------------------------------------------------------------------------|----------------------|--------------------------------------------------|---------------------------|-------------------|------|-----------------|----------------------------------------|-------------|-----------------------|---------------------|------------------------|------------------------------------------------------------|-----------------|
| <b>CC 107D</b><br>/ 2040796                                                                                                                                                                                                                                                                                                                                                                                                                                                                                                                                                                                                                                                                                                                                                                                                                                                                                                                                                                                                                                                                                                                                                                                                                                                                                                                                                                                                                                                                                                                                                                                                                                                                                                                                                                                                                                                                                                                                                                                                                                                                                                         |                      |                                                  | <b>7 F</b><br>nuary 28, 2 | 2018              |      |                 | EASTO<br>emale /                       |             | <b>DALE</b><br>7831 / | BLAC<br>VK 2F       |                        | <b>RD 02'</b><br>anuary 31, 2                              |                 |
| <b>OW 107D</b><br>27Y                                                                                                                                                                                                                                                                                                                                                                                                                                                                                                                                                                                                                                                                                                                                                                                                                                                                                                                                                                                                                                                                                                                                                                                                                                                                                                                                                                                                                                                                                                                                                                                                                                                                                                                                                                                                                                                                                                                                                                                                                                                                                                               | HF ECHC<br>S A V 004 |                                                  | -<br>4336 dmfamfca        | F OHF NHF OSF DDF | EF   | COMMAN          | EMENT 808<br>DO 1366 DMF<br>D YOUNG LU | DWF AMF CAF | NHF OSF DDF           | EF EVERE<br>B/R AMB | LDA ENTE<br>USH 28 AMF | P142 DMF DWF AMF<br>ENSE 6117<br>CAF NHF DDF<br>G LUCY T10 |                 |
| 4Z<br>L <b>YNN 99C</b><br>Y 71Y                                                                                                                                                                                                                                                                                                                                                                                                                                                                                                                                                                                                                                                                                                                                                                                                                                                                                                                                                                                                                                                                                                                                                                                                                                                                                                                                                                                                                                                                                                                                                                                                                                                                                                                                                                                                                                                                                                                                                                                                                                                                                                     | LODGE L<br>BROOKN    | NEER 730<br>OLA 4M AM<br>IORE TOTA<br>T PRETTY ( | L 22W                     | IF NHF OSF DDF    | EAS  | STONDALE        | ARAMIE 11<br>BLACKBIR<br>IILLS BLACK   | D 113       |                       | LAFLINS<br>WHITEST  | GEORGIN                | 09 OF 6N DMF<br>A OF 6N 61<br>VIVOR N088<br>D 264          | 4               |
| <b>05D</b> SOLUTION SOLUTIA SOLUTI |                      | <b>YW</b><br>94                                  | Milk<br>23                | <b>TM</b><br>54   | PERF | <b>BW</b><br>68 | <b>205D</b><br>625                     | EPDS        | <b>BW</b><br>-0.2     | <b>WW</b><br>49     | <b>YW</b><br>83        | Milk<br>25                                                 | <b>TM</b><br>50 |