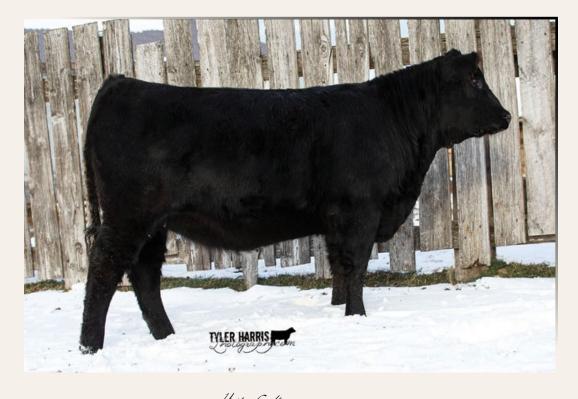

#### Lot 20

We are excited to be apart of the Touch of Class Sale for the first time. With that we knew our lot had to be exceptional to stand in with the always impressive offering. Red Rock Point Shawnee 16F has been a stand out female for us since a young age. You have to admire her massive rib shape, square stout base, strong foot quality and tremendous udder development. Her 5 year old dam is a highly productive, sound uddered female that continues to produce strong for us. Her maternal brother and full brother continue to work in commercial herds and a full sister is at the very top of our replacement pen this year. She is bred to Red Wilbar Specialist 60F, a bull we purchased to use in our heifer pen that was admired by many cattleman for his strong sound phenotype.

P.E. to Red Wilbar Specialist 60F April 1, 2019 - May 28, 2019 **Observed Breeding April 4,2019 vet** checked safe to this date