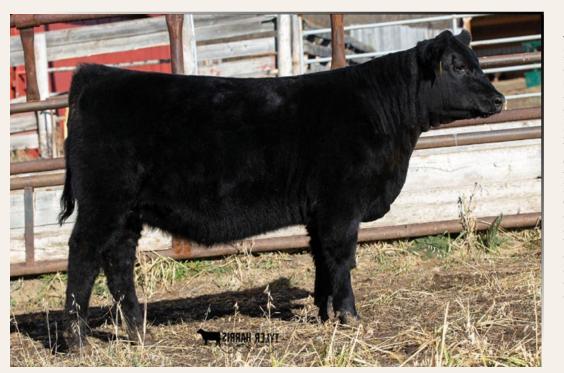

r>JOLO LADY BIRD 4Z<br>JOLO LADY BIRD 21W                                 |    |      |    |    | TRIPLE L<br>BUFFALC | HF TIGER 5T AMFCAFOHF NHF OSFDOF<br>TRIPLE L PRIDE 7T<br>BUFFALOS CONCLUSIVE BN46 DMFCAFOHFDDF<br>MJT LADY BIRD 58S |      |    |  |
| ERF                                                                                         | BW | 205D |    | BW | WW                  | YW                                                                                                                  | Milk | TM |  |
| P.E.                                                                                        | 85 |      | ЕP |    |                     |                                                                                                                     |      |    |  |



Lot 43

*Heifer Calf* LOCK FARMS

Here is an opportunity for you to own a female right from the top of our show string with great genetic potential. A outstanding heifer with extra rib and depth. This Merit Sting daughter is easy to find and easy on the eyes. Merit Sting 7047E is making waves on both side of the border, don't miss the opportunity to own one of his daughter, there won't be many chance this year. Her maternal grand-dam 21W is a donor dam here at Lock Farms and a favorite to everyone who sees her. 265G dam is exactly the kind we strive to produce here with an excellent udder and a great foot structure. Lady Bird 265G is the perfect mix of eye appeal and power while combining balance and rib shape.

This heifer calf has been a favourite Merit Sting daughter here all summer.