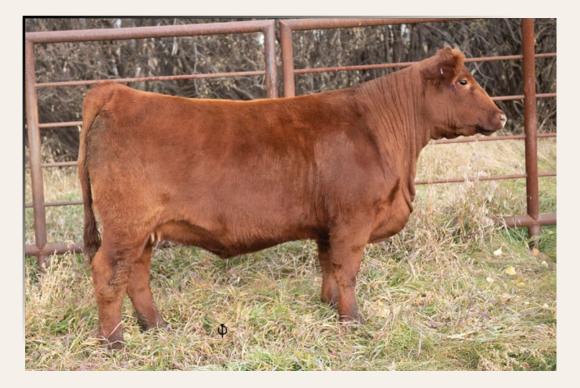

2F is a deep sided and balanced female

with an outstanding maternal cow look about her. We hold the Blackbird cow family very high in our herd. Blackbird 02'18's granddam was an Elite cow in the Canadian herd book. Blackbird 02'18 has an impressive udder shaping up underneath her. We will anxiously watch this young female develop in her new herd. She also carries a rare service to a very grounded young herd bull. It would be great to get in on the ground floor here!

**Exposed to PEAK DOT NO DOUBT** 31F from April 22 to June 24/2019 **DUE EARLY FEB** 

Bred Heiler

Lot 2

|                                                                                                                                                                                                                                                                                                                                                                                                                                                                                                                                                                                                                                                                                                                                                                                                                                                                                                                                                                                                                                                                                                                                                                                                                                                                                                                                                                                                                                                                                                                                                                                                                                                                                                                                                                                                                                                                                                                                                                                                                                                                                                                                     |                      | DOUBL                                            | E F CAT                   | TLE CO.           |      |                 |                                        |             |                       |                     | EAST                   | ONDALE                                                     | ANGUS           |
|-------------------------------------------------------------------------------------------------------------------------------------------------------------------------------------------------------------------------------------------------------------------------------------------------------------------------------------------------------------------------------------------------------------------------------------------------------------------------------------------------------------------------------------------------------------------------------------------------------------------------------------------------------------------------------------------------------------------------------------------------------------------------------------------------------------------------------------------------------------------------------------------------------------------------------------------------------------------------------------------------------------------------------------------------------------------------------------------------------------------------------------------------------------------------------------------------------------------------------------------------------------------------------------------------------------------------------------------------------------------------------------------------------------------------------------------------------------------------------------------------------------------------------------------------------------------------------------------------------------------------------------------------------------------------------------------------------------------------------------------------------------------------------------------------------------------------------------------------------------------------------------------------------------------------------------------------------------------------------------------------------------------------------------------------------------------------------------------------------------------------------------|----------------------|--------------------------------------------------|---------------------------|-------------------|------|-----------------|----------------------------------------|-------------|-----------------------|---------------------|------------------------|------------------------------------------------------------|-----------------|
| <b>CC 107D</b><br>/ 2040796                                                                                                                                                                                                                                                                                                                                                                                                                                                                                                                                                                                                                                                                                                                                                                                                                                                                                                                                                                                                                                                                                                                                                                                                                                                                                                                                                                                                                                                                                                                                                                                                                                                                                                                                                                                                                                                                                                                                                                                                                                                                                                         |                      |                                                  | <b>7 F</b><br>nuary 28, 2 | 2018              |      |                 | EASTO<br>emale /                       |             | <b>DALE</b><br>7831 / | BLAC<br>VK 2F       |                        | <b>RD 02'</b><br>anuary 31, 2                              |                 |
| <b>OW 107D</b><br>27Y                                                                                                                                                                                                                                                                                                                                                                                                                                                                                                                                                                                                                                                                                                                                                                                                                                                                                                                                                                                                                                                                                                                                                                                                                                                                                                                                                                                                                                                                                                                                                                                                                                                                                                                                                                                                                                                                                                                                                                                                                                                                                                               | HF ECHC<br>S A V 004 |                                                  | -<br>4336 dmfamfca        | F OHF NHF OSF DDF | EF   | COMMAN          | EMENT 808<br>DO 1366 DMF<br>D YOUNG LU | DWF AMF CAF | NHF OSF DDF           | EF EVERE<br>B/R AMB | LDA ENTE<br>USH 28 AMF | P142 DMF DWF AMF<br>ENSE 6117<br>CAF NHF DDF<br>G LUCY T10 |                 |
| 4Z<br>L <b>YNN 99C</b><br>Y 71Y                                                                                                                                                                                                                                                                                                                                                                                                                                                                                                                                                                                                                                                                                                                                                                                                                                                                                                                                                                                                                                                                                                                                                                                                                                                                                                                                                                                                                                                                                                                                                                                                                                                                                                                                                                                                                                                                                                                                                                                                                                                                                                     | LODGE L<br>BROOKN    | NEER 730<br>OLA 4M AM<br>IORE TOTA<br>T PRETTY ( | L 22W                     | IF NHF OSF DDF    | EAS  | STONDALE        | ARAMIE 11<br>BLACKBIR<br>IILLS BLACK   | D 113       |                       | LAFLINS<br>WHITEST  | GEORGIN                | 09 OF 6N DMF<br>A OF 6N 61<br>VIVOR N088<br>D 264          | 4               |
| <b>05D</b> SOLUTION SOLUTIA SOLUTI |                      | <b>YW</b><br>94                                  | Milk<br>23                | <b>TM</b><br>54   | PERF | <b>BW</b><br>68 | <b>205D</b><br>625                     | EPDS        | <b>BW</b><br>-0.2     | <b>WW</b><br>49     | <b>YW</b><br>83        | Milk<br>25                                                 | <b>TM</b><br>50 |