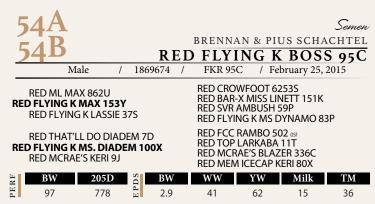

# 

176F is a big stout dark red heifer out of the boss bull. Her dam is a beautiful Bold Edition daughter that we have been using as a donor cow. She has been extremely productive and now has 16 register progeny. 176F full brother was our second high selling bull in or sale this spring who is now working for Rhodes Red Angus in South Dakota. This ones going to make a beautiful cow. She is bred to the Head Games bull that was one of their high sellers last year in U2 bull sale and then exposed to a 282Y flush calf out of Eliminator

**Exposed to Red U2 Head Games** April 22nd – May 21st Observed bred April 22nd Exposed June 1st to July 1st to Red Howe Eliminator 178F (son of 282Y donor)

#### Dam and Full brother to Lot 21

Bred Heifer HOWE ANGUS **BRENNAN & PIUS SCHACHTEL RED HOWE MISS ANNIE 176F** EYE HILL MS POTEET 17F 21 2109230 / February 09, 2018 Female 2061174 / MHZ 176F / February 27, 2018 Female PBS 17F 1 RED ML MAX 862U **RED BIEBER ROUGH RIDER 10712 RED FLYING K MAX 153Y** RED BIEBER ROOSEVELT W384 DMEAMENHEOS RED FLYING K LASSIE 37S RED THAT'LL DO DIADEM 7D RED BIEBER SHEBA 9602 AMCNHFC RED BECKTON NEBULA U865 **RED FLYING K BOSS 95C RED FLYING K ROOSEVELT 46C RED FLYING K MS. DIADEM 100X RED FLYING K LANA 185Z** RED MCRAE'S KERI 9J **RED FLYING K LASSIE 114S** RED BUF CRK LANCER-F L297 OSF MAR RED MLK CRK EMU MAR 812 RED GEIS KNIGHT HAWK 27'05 RED FINE LINE MULBERRY 26P AMF OSF MAF DDF RED HOWE MS DUCHESS 144L RED BAR-E-L APPROVAL 4L **RED HOWE BOLD EDITION 80T OSF RED MLK CRK LANCER 0119 RED HOWE MISS ANNIE 201Z RED EYE HILL POTEET 1618 RED HOWE MISS ANNIE 75T RED GEIS MISS POTEET 68'10 RED HOWE MISS ANNIE 150L RED RIVERDALE MISS POTEET 368L** 205D DS YW Milk 205D DS YW BW BW ww тм BW BW Milk тм 89 40 85 47 73 20 44

17F is an extremely flashy, correct heifer, that is laying down a great udder. Her young Lancer dam is2/2 for high quality progeny with a full sib at the front end of the bull pen. She reminds me a lot of her maternal grand dam the 68X cow who has had a huge influence in our herd and is a favorite among visitors. This is the first 46C daughter we have released who has been primarily used on heifers but has seen heavy service on the cows the last couple breeding seasons. I guarantee you will see more; they sure do work and are built to last being extremely functional.