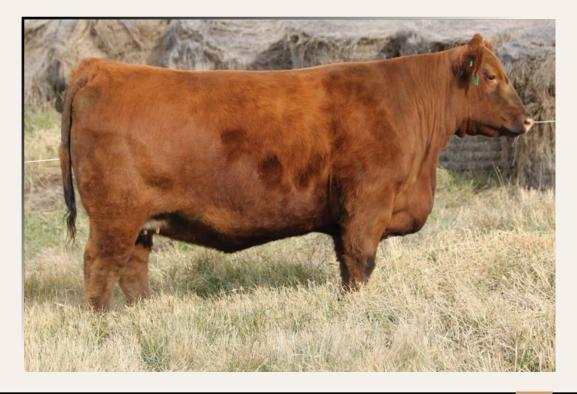

# 

176F is a big stout dark red heifer out of the boss bull. Her dam is a beautiful Bold Edition daughter that we have been using as a donor cow. She has been extremely productive and now has 16 register progeny. 176F full brother was our second high selling bull in or sale this spring who is now working for Rhodes Red Angus in South Dakota. This ones going to make a beautiful cow. She is bred to the Head Games bull that was one of their high sellers last year in U2 bull sale and then exposed to a 282Y flush calf out of Eliminator

**Exposed to Red U2 Head Games** April 22nd – May 21st Observed bred April 22nd Exposed June 1st to July 1st to Red Howe Eliminator 178F (son of 282Y donor)