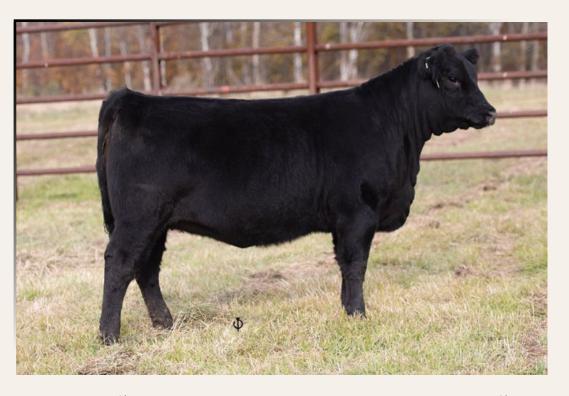

**Exposed to PEAK DOT NO DOUBT** 31F from April 22 to June 24/2019 **DUE EARLY FEB** 

Bred Heiler

Lot 2

|                                                                                                                                                                                                                                                                                                                                                                                                                                                                                                                                                                                                                                                                                                                                                                                                                                                                                                                                                                                                                                                                                                                                                                                                                                                                                                                                                                                                                                                                                                                                                                                                                                                                                                                                                                                                                                                                                                                                                                                                                                                                                                                                     |                      | DOUBL                                            | E F CAT                   | TLE CO.           |      |                 |                                        |             |                       |                     | EAST                   | ONDALE                                                     | ANGUS           |
|-------------------------------------------------------------------------------------------------------------------------------------------------------------------------------------------------------------------------------------------------------------------------------------------------------------------------------------------------------------------------------------------------------------------------------------------------------------------------------------------------------------------------------------------------------------------------------------------------------------------------------------------------------------------------------------------------------------------------------------------------------------------------------------------------------------------------------------------------------------------------------------------------------------------------------------------------------------------------------------------------------------------------------------------------------------------------------------------------------------------------------------------------------------------------------------------------------------------------------------------------------------------------------------------------------------------------------------------------------------------------------------------------------------------------------------------------------------------------------------------------------------------------------------------------------------------------------------------------------------------------------------------------------------------------------------------------------------------------------------------------------------------------------------------------------------------------------------------------------------------------------------------------------------------------------------------------------------------------------------------------------------------------------------------------------------------------------------------------------------------------------------|----------------------|--------------------------------------------------|---------------------------|-------------------|------|-----------------|----------------------------------------|-------------|-----------------------|---------------------|------------------------|------------------------------------------------------------|-----------------|
| <b>CC 107D</b><br>/ 2040796                                                                                                                                                                                                                                                                                                                                                                                                                                                                                                                                                                                                                                                                                                                                                                                                                                                                                                                                                                                                                                                                                                                                                                                                                                                                                                                                                                                                                                                                                                                                                                                                                                                                                                                                                                                                                                                                                                                                                                                                                                                                                                         |                      |                                                  | <b>7 F</b><br>nuary 28, 2 | 2018              |      |                 | EASTO<br>emale /                       |             | <b>DALE</b><br>7831 / | BLAC<br>VK 2F       |                        | <b>RD 02'</b><br>anuary 31, 2                              |                 |
| <b>OW 107D</b><br>27Y                                                                                                                                                                                                                                                                                                                                                                                                                                                                                                                                                                                                                                                                                                                                                                                                                                                                                                                                                                                                                                                                                                                                                                                                                                                                                                                                                                                                                                                                                                                                                                                                                                                                                                                                                                                                                                                                                                                                                                                                                                                                                                               | HF ECHC<br>S A V 004 |                                                  | -<br>4336 dmfamfca        | F OHF NHF OSF DDF | EF   | COMMAN          | EMENT 808<br>DO 1366 DMF<br>D YOUNG LU | DWF AMF CAF | NHF OSF DDF           | EF EVERE<br>B/R AMB | LDA ENTE<br>USH 28 AMF | P142 DMF DWF AMF<br>ENSE 6117<br>CAF NHF DDF<br>G LUCY T10 |                 |
| 4Z<br>L <b>YNN 99C</b><br>Y 71Y                                                                                                                                                                                                                                                                                                                                                                                                                                                                                                                                                                                                                                                                                                                                                                                                                                                                                                                                                                                                                                                                                                                                                                                                                                                                                                                                                                                                                                                                                                                                                                                                                                                                                                                                                                                                                                                                                                                                                                                                                                                                                                     | LODGE L<br>BROOKN    | NEER 730<br>OLA 4M AM<br>IORE TOTA<br>T PRETTY ( | L 22W                     | IF NHF OSF DDF    | EAS  | STONDALE        | ARAMIE 11<br>BLACKBIR<br>IILLS BLACK   | D 113       |                       | LAFLINS<br>WHITEST  | GEORGIN                | 09 OF 6N DMF<br>A OF 6N 61<br>VIVOR N088<br>D 264          | 4               |
| <b>05D</b> SOLUTION SOLUTIA SOLUTI |                      | <b>YW</b><br>94                                  | Milk<br>23                | <b>TM</b><br>54   | PERF | <b>BW</b><br>68 | <b>205D</b><br>625                     | EPDS        | <b>BW</b><br>-0.2     | <b>WW</b><br>49     | <b>YW</b><br>83        | Milk<br>25                                                 | <b>TM</b><br>50 |

2F is a deep sided and balanced female

with an outstanding maternal cow look about her. We hold the Blackbird cow family very high in our herd. Blackbird 02'18's granddam was an Elite cow in the Canadian herd book. Blackbird 02'18 has an impressive udder shaping up underneath her. We will anxiously watch this young female develop in her new herd. She also carries a rare service to a very grounded young herd bull. It would be great to get in on the ground floor here!