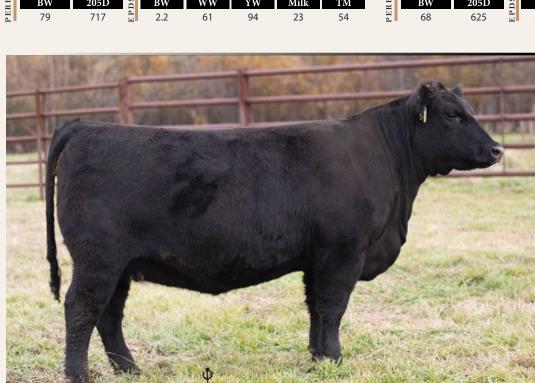

**Exposed to PEAK DOT NO DOUBT** 31F from April 22 to June 24/2019 **DUE EARLY FEB** 

Bred Heiler

Lot 2

|                                                                                                                                                                                                                                                                                                                                                                                                                                                                                                                                                                                                                                                                                                                                                                                                                                                                                                                                                                                                                                                                                                                                                                                                                                                                                                                                                                                                                                                                                                                                                                                                                                                                                                                                                                                                                                                                                                                                                                                                                                                                                                                                     |                      | DOUBL                                            | E F CAT                   | TLE CO.           |      |                 |                                        |             |                       |                     | EAST                   | ONDALE                                                     | ANGUS           |
|-------------------------------------------------------------------------------------------------------------------------------------------------------------------------------------------------------------------------------------------------------------------------------------------------------------------------------------------------------------------------------------------------------------------------------------------------------------------------------------------------------------------------------------------------------------------------------------------------------------------------------------------------------------------------------------------------------------------------------------------------------------------------------------------------------------------------------------------------------------------------------------------------------------------------------------------------------------------------------------------------------------------------------------------------------------------------------------------------------------------------------------------------------------------------------------------------------------------------------------------------------------------------------------------------------------------------------------------------------------------------------------------------------------------------------------------------------------------------------------------------------------------------------------------------------------------------------------------------------------------------------------------------------------------------------------------------------------------------------------------------------------------------------------------------------------------------------------------------------------------------------------------------------------------------------------------------------------------------------------------------------------------------------------------------------------------------------------------------------------------------------------|----------------------|--------------------------------------------------|---------------------------|-------------------|------|-----------------|----------------------------------------|-------------|-----------------------|---------------------|------------------------|------------------------------------------------------------|-----------------|
| <b>CC 107D</b><br>/ 2040796                                                                                                                                                                                                                                                                                                                                                                                                                                                                                                                                                                                                                                                                                                                                                                                                                                                                                                                                                                                                                                                                                                                                                                                                                                                                                                                                                                                                                                                                                                                                                                                                                                                                                                                                                                                                                                                                                                                                                                                                                                                                                                         |                      |                                                  | <b>7 F</b><br>nuary 28, 2 | 2018              |      |                 | EASTO<br>emale /                       |             | <b>DALE</b><br>7831 / | BLAC<br>VK 2F       |                        | <b>RD 02'</b><br>anuary 31, 2                              |                 |
| <b>OW 107D</b><br>27Y                                                                                                                                                                                                                                                                                                                                                                                                                                                                                                                                                                                                                                                                                                                                                                                                                                                                                                                                                                                                                                                                                                                                                                                                                                                                                                                                                                                                                                                                                                                                                                                                                                                                                                                                                                                                                                                                                                                                                                                                                                                                                                               | HF ECHC<br>S A V 004 |                                                  | -<br>4336 dmfamfca        | F OHF NHF OSF DDF | EF   | COMMAN          | EMENT 808<br>DO 1366 DMF<br>D YOUNG LU | DWF AMF CAF | NHF OSF DDF           | EF EVERE<br>B/R AMB | LDA ENTE<br>USH 28 AMF | P142 DMF DWF AMF<br>ENSE 6117<br>CAF NHF DDF<br>G LUCY T10 |                 |
| 4Z<br>L <b>YNN 99C</b><br>Y 71Y                                                                                                                                                                                                                                                                                                                                                                                                                                                                                                                                                                                                                                                                                                                                                                                                                                                                                                                                                                                                                                                                                                                                                                                                                                                                                                                                                                                                                                                                                                                                                                                                                                                                                                                                                                                                                                                                                                                                                                                                                                                                                                     | LODGE L<br>BROOKN    | NEER 730<br>OLA 4M AM<br>IORE TOTA<br>T PRETTY ( | L 22W                     | IF NHF OSF DDF    | EAS  | STONDALE        | ARAMIE 11<br>BLACKBIR<br>IILLS BLACK   | D 113       |                       | LAFLINS<br>WHITEST  | GEORGIN                | 09 OF 6N DMF<br>A OF 6N 61<br>VIVOR N088<br>D 264          | 4               |
| <b>05D</b> SOLUTION SOLUTIA SOLUTI |                      | <b>YW</b><br>94                                  | Milk<br>23                | <b>TM</b><br>54   | PERF | <b>BW</b><br>68 | <b>205D</b><br>625                     | EPDS        | <b>BW</b><br>-0.2     | <b>WW</b><br>49     | <b>YW</b><br>83        | Milk<br>25                                                 | <b>TM</b><br>50 |

2F is a deep sided and balanced female

with an outstanding maternal cow look about her. We hold the Blackbird cow family very high in our herd. Blackbird 02'18's granddam was an Elite cow in the Canadian herd book. Blackbird 02'18 has an impressive udder shaping up underneath her. We will anxiously watch this young female develop in her new herd. She also carries a rare service to a very grounded young herd bull. It would be great to get in on the ground floor here!