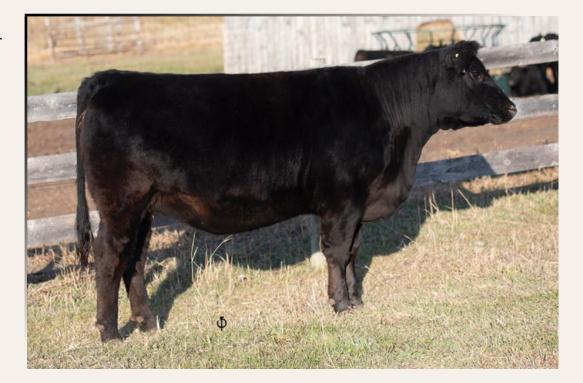

Belinda Wagner 306.757.6133 office@saskatchewanangus.com

17F is the top bred heifer in our program this year !! Like I said before Shane had to do a lot of talking!!!!Where I do I start with this female-take one look at her and you can't help but falling love with her! FOXY LADY has everything you want in a female....sweetness, thickness, big rib, top, width and excellent feet and legs. The thing that makes her extra special is the progeny we have here ... her dam, grand dam and sisters all have the flawless udder structure and longevity that we are all looking for. Her sire is 'DAVEY' a G-MAN son out of a Density cow we purchased from BAR EL. Visitors are impressed by the breeding consistency. We will be showing 5 head sired by 'DAVEY' at CWA, come see for yourself! This is the first female we have sold off him and it is a great opportunity for a donor or cornerstone female.