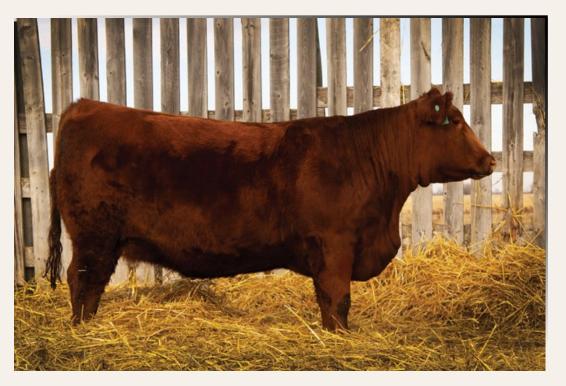

### TOUCH CLASS TOUCH CLASS TOUCH CLASS TOUCH CLASS 3

Bred Heiter

DFC Female

205

HF G-MAN 29B BAR-E-L STRONGBO BAR-E-L LADY 122

NRA PIONEER 342 DFCC 34Z CARRIE LY DFCC 22W MISTY

BW

A wide topped, sound footed, broody type heifer that has a great hip and muscle expression. Her sire 20/20 Tiger 8C, our senior herdsire at Lock Farms, is a female maker having put numerous daughters back into the herd, all of which have an excellent udder which is to be expected having come from the Miss Essence cow family himself. Much like 159F, her dam NRA Beauty 61B is great footed and big topped. This heifer has it all working for her.

AI bred on May 11 to Merit Sting 7047E. Pasture exposed from May 15 - July 15 to Minburn Intuition 23D

|                                                |                                |    | LOCK FARMS                                                                                                       |      |                 |                                               |        |                       |                    | EAST                 | ONDALE                                                      | ANGUS           |
|------------------------------------------------|--------------------------------|----|------------------------------------------------------------------------------------------------------------------|------|-----------------|-----------------------------------------------|--------|-----------------------|--------------------|----------------------|-------------------------------------------------------------|-----------------|
| $\frac{LC}{Fem}$                               | <b>DCK 8C B</b><br>ale / 20529 |    | <b>TY 159F</b><br>JOLO 159F / February 16, 2018                                                                  | 4    | <u> </u>        | EASTO<br><sup>Semale</sup> /                  |        | <b>DALE</b><br>8292 / | HENI<br>VKE 35     |                      | <b>FA 35'I</b><br>bruary 13, 2                              |                 |
| SCC TIGER 15<br>20/20 TIGER 8C<br>20/20 MISS E |                                |    | HF TIGER 5T AMECAEONE NIEF OSE DOF<br>SCC 4480 PRIDE 45M<br>SCC TOUCHDOWN 57T<br>DMM MISS ESSENCE 61R            | MIN  | <b>IBURN AC</b> | E DUTY 0010<br>TIVE DUTY<br>BLACKBIRD         | 72C    | VF AMF CAF NHF DDF    | B A LAD<br>BEVERLY | 6807 305             | GULAR 640                                                   |                 |
| DFCC 176W S<br>NRA BEAUTY 61<br>MVF BEAUTY     | -                              | (  | HF HEMI 176W<br>CFS QUEENETTE 3T<br>5 A V FINAL ANSWER 0035 dmetower aver car onfernif ose ddf<br>WVF BEAUTY 43T | EAS  | STONDAL         | LARAMIE 11<br><b>E HENRIETT</b><br>ALE HENRIE | 'A 43' |                       | LAFLINS<br>LEACHM  | GEORGINA<br>AN RIGHT | 9 OF 6N DMFA<br>A OF 6N 614<br>TIME DMFDWFAM<br>RIETTA 99'0 | F OSF           |
| BW<br>BW<br>BW<br>BW                           | 205D SOL                       | BW | WW YW Milk TM                                                                                                    | PERF | <b>BW</b><br>90 | <b>205D</b><br>562                            | EPDS   | <b>BW</b><br>4.2      | <b>WW</b><br>46    | <b>YW</b><br>83      | Milk<br>22                                                  | <b>TM</b><br>45 |