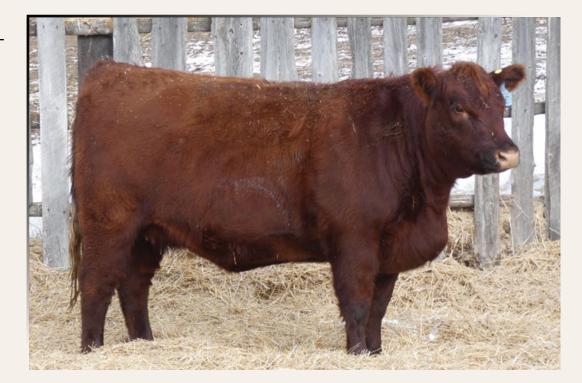

2F is a deep sided and balanced female

with an outstanding maternal cow look about her. We hold the Blackbird cow family very high in our herd. Blackbird 02'18's granddam was an Elite cow in the Canadian herd book. Blackbird 02'18 has an impressive udder shaping up underneath her. We will anxiously watch this young female develop in her new herd. She also carries a rare service to a very grounded young herd bull. It would be great to get in on the ground floor here!