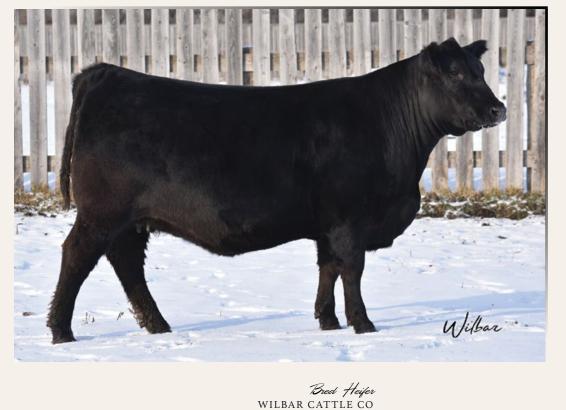

Bred AI May 15th to Ellingson Homegrown 6035. Favourable to AI. Exposed June 5th – July 1st to FRL Muldonado 37D

Here's your chance to get into one of our top producing cow families. This elegant bred heifer is sired by the popular Musgrave Sky High known for siring exceptionally stylish females with superior udders. Wilbar Jennifer 540F is an ET calf of our long time donor cow, Wilbar Jennifer 221R and is a flushmate to Kylie's 2019 show heifer. Adding to the excitement of this lot is the exclusive service to Conley South Point 8362. He will certainly add to the structural soundness and incredible phenotype offered by this exceptionally well bred female.

AI April 24 2019 to Conley South **Point 8362** Exposed April 28 to June 15 to **Conley South Point 8362** 

|      |       |                                    |        |            |                                     |   |                                            |                | TEDI            | in oni              | TEE CO |     |
|------|-------|------------------------------------|--------|------------|-------------------------------------|---|--------------------------------------------|----------------|-----------------|---------------------|--------|-----|
|      | 5     |                                    |        |            | -                                   | Ń | FER                                        |                |                 |                     | 2010   |     |
|      | ).    | Fer                                | nale   | / 20       | 65416                               | / | WJD 54                                     | OF /           | Febr            | uary 11,            | 2018   |     |
| м    | USGRA |                                    | HIGH 1 | 535 DMF DV | F CAF OHF NHF O<br>VF AMF CAF OHF N |   | CONNEA<br>SAV PRIM<br>S A V 004<br>PLATTEN | IROSE<br>DENSI | 7861 (<br>TY 43 | CAF<br>36 DMF AMF C |        | VIS |
| w    | ILBAR | y suns<br><b>Jennii</b><br>'s Jenn | ER 221 | IR         | 47G                                 |   | EARLY SU<br>EARLY SU<br>BATSCHO<br>BATSCHO | JNSET I        | LASSI<br>MWIN   | E 34B<br>DER 31D    |        | NO  |
| ÷    | B     | W                                  | 205D   | DS         | BW                                  |   | WW                                         | YW             |                 | Milk                | TM     | ÷   |
| PERF | 8     | 4                                  | 570    | E P I      | 2.1                                 |   | 37                                         | 67             |                 | 22                  | 40     | PER |