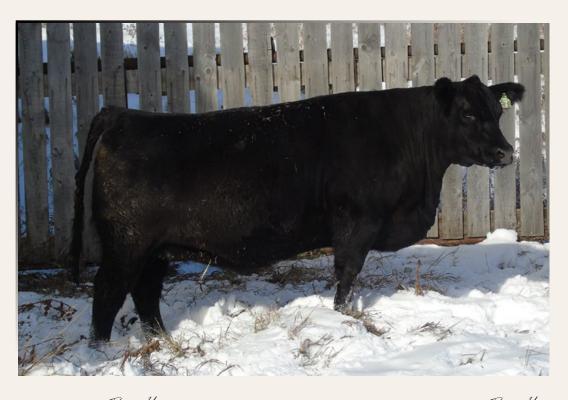

### TOUCH CLASS TOUCH CLASS TOUCH CLASS TOUCH CLASS 3

Bred Heiter

DFC Female

205

HF G-MAN 29B BAR-E-L STRONGBO BAR-E-L LADY 122

NRA PIONEER 342 DFCC 34Z CARRIE LY DFCC 22W MISTY

BW

A wide topped, sound footed, broody type heifer that has a great hip and muscle expression. Her sire 20/20 Tiger 8C, our senior herdsire at Lock Farms, is a female maker having put numerous daughters back into the herd, all of which have an excellent udder which is to be expected having come from the Miss Essence cow family himself. Much like 159F, her dam NRA Beauty 61B is great footed and big topped. This heifer has it all working for her.