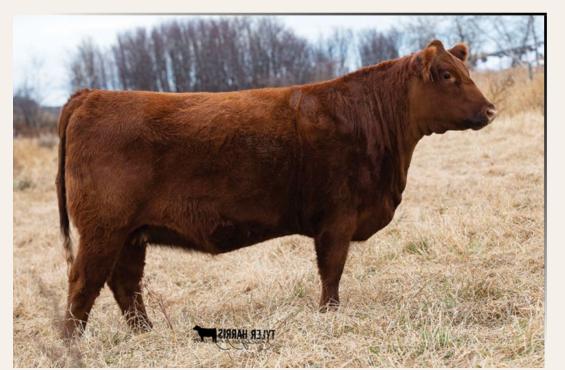

17F is an extremely flashy, correct heifer, that is laying down a great udder. Her young Lancer dam is2/2 for high quality progeny with a full sib at the front end of the bull pen. She reminds me a lot of her maternal grand dam the 68X cow who has had a huge influence in our herd and is a favorite among visitors. This is the first 46C daughter we have released who has been primarily used on heifers but has seen heavy service on the cows the last couple breeding seasons. I guarantee you will see more; they sure do work and are built to last being extremely functional.

Lot 22

Bred to a Moonshine grandson who's dam is Ribeye daughter that Howes flushed a few years back. **Exposed to Red Howe Shine 50B:** May. 1-May. 31 Due mid Feb

We decided to let one Endorse female go. The Endorse females for myself and Kenray look to be top end cows. The sire goes back to Our donor Gray 704T cow who has produced many high sellers for numerous herds. A powerful bred with the service to the dark cherry red New Era calf that was the talk of Agribition winning Reserve Grand Bull in 2017.