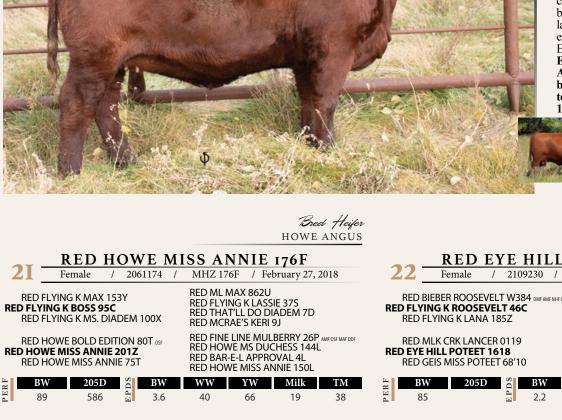

#### Dam and Full brother to Lot 21

Bred Heifer HOWE ANGUS **BRENNAN & PIUS SCHACHTEL RED HOWE MISS ANNIE 176F** EYE HILL MS POTEET 17F 21 2109230 / February 09, 2018 Female 2061174 / MHZ 176F / February 27, 2018 Female PBS 17F 1 RED ML MAX 862U **RED BIEBER ROUGH RIDER 10712 RED FLYING K MAX 153Y** RED BIEBER ROOSEVELT W384 DMEAMENHEOS RED FLYING K LASSIE 37S RED THAT'LL DO DIADEM 7D RED BIEBER SHEBA 9602 AMCNHFC RED BECKTON NEBULA U865 **RED FLYING K BOSS 95C RED FLYING K ROOSEVELT 46C RED FLYING K MS. DIADEM 100X RED FLYING K LANA 185Z** RED MCRAE'S KERI 9J **RED FLYING K LASSIE 114S** RED BUF CRK LANCER-F L297 OSF MAR RED MLK CRK EMU MAR 812 RED GEIS KNIGHT HAWK 27'05 RED FINE LINE MULBERRY 26P AMF OSF MAF DDF RED HOWE MS DUCHESS 144L RED BAR-E-L APPROVAL 4L **RED HOWE BOLD EDITION 80T OSF RED MLK CRK LANCER 0119 RED HOWE MISS ANNIE 201Z RED EYE HILL POTEET 1618 RED HOWE MISS ANNIE 75T RED GEIS MISS POTEET 68'10 RED HOWE MISS ANNIE 150L RED RIVERDALE MISS POTEET 368L** 205D DS YW Milk 205D DS YW BW BW ww тм BW BW Milk тм 89 40 85 47 73 20 44