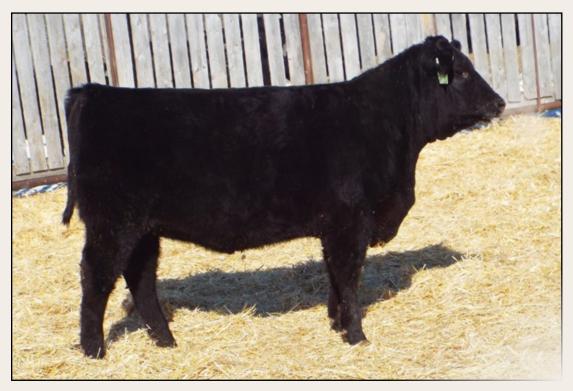

#### EASTONDALE REALLY WINDY 62'18

MALE / REG# 2048298 / VKE 62F / FEBRUARY 19, 2018

**EASTONDALE REALLY WINDY 06'13 EASTONDALE ANNIE K 60'11** 

BEAR CREEK T.D. 796A **EASTONDALE FOREVER LADY 97'16 EASTONDALE FOREVER LADY 29'12** 

V D A R REALLY WINDY 4097 DMFAMFCAF OHF NHF OSF DDF

STONDALE REALLY WINDY 06'13

EAST ON DALE AND LEAST ON DALE AND LEA **EASTONDALE ANNIE K 57'08** SSA 4336 DENSITY 26T

LLB LASSIE 796W **DRYLAND MAX 533 EASTONDALE FOREVER LADY 13'09** 

| BW | ADJ 205D | ADJ 365D | BW  | WW | YW  | MILK | TM |
|----|----------|----------|-----|----|-----|------|----|
| 91 | 813      | 1421     | 3.2 | 65 | 107 | 18   | 51 |

- A definite feature and standout in the pen as he has been all his life
- Thick over his top and has great muscle shape
- Note his strong performance data
- Good foot under him
- Calved unassisted out of a heifer

GDAR Forever Lady 9136, the start of the Forever Lady's at Eastondale

Dam of Eastondale Really Windy 06'13