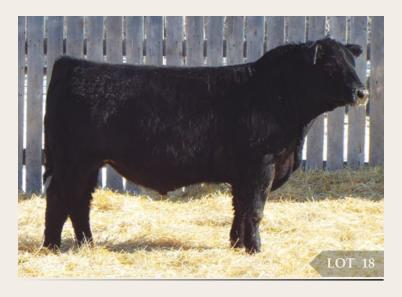

| BW  | ADJ 205D | ADJ 365D | BW  | WW | YW | MILK | TM |
|-----|----------|----------|-----|----|----|------|----|
| 100 | 647      | 1187     | 4.5 | 41 | 74 | 23   | 44 |

- Thick and stout
- Brother sold to Mack Clark of Bassano, AB in last years sale

Dam of Lot 18