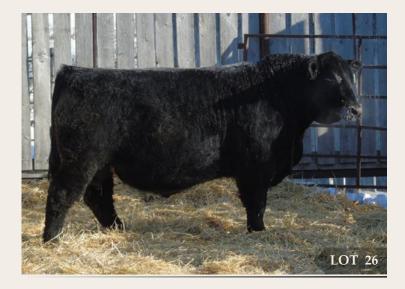

#### EASTONDALE REFLECTION 120'18

MALE / REG# 2047908 / VK 120F / MARCH 15, 2018

LLB REFLECTION 607A **HF REFLECTION 241C**HF TIBBIE 77Z

B HILLS FRL DURATION 606 **EASTONDALE DUCHESS 68'10**EASTONDALE DUCHESS 110'03

MCATL REFLECTION 120-577 SOO LINE DANA 9028 CONNEALY CONSENSUS 7229 DMFAMF CAF OHENHE OSEDDE HF TIBBIE 100M

LEACHMAN RIGHT TIME DMFAMFOSF H A BELETTA 0219 CJD SCOTCHMAN 10K SUNMOUND DUCHESS 9F

| BW | ADJ 205D | ADJ 365D | BW  | WW | YW  | MILK | TM |
|----|----------|----------|-----|----|-----|------|----|
| 84 | 723      | 1319     | 2.3 | 56 | 106 | 22   | 48 |

LOT 2

- This bull is very thick madeTwo brothers of this good
- bull have sold in past sales and two good young maternal sisters have been retained back into our herd