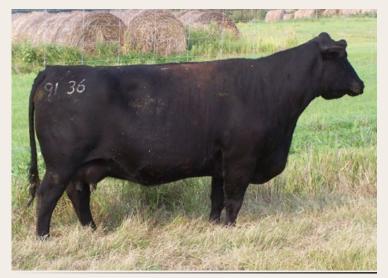

GDAR Forever Lady 9136, the start of the Forever Lady's at Eastondale

Dam of Eastondale Really Windy 06'13