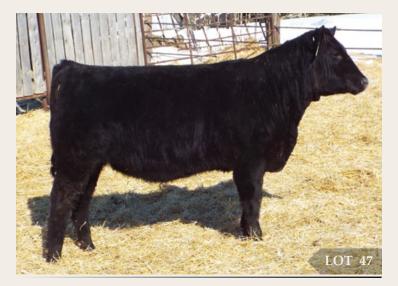

#### EASTONDALE SUSAN 101'18

FEMALE / REG# 2048302 / VKE 101F / MARCH 06, 2018

R B ACTIVE DUTY 0010X DMFAMFCAF NHFDDF MINBURN ACTIVE DUTY 72C MINBURN BLACKBIRD 130Y

SOO LINE KODIAK 1131 EASTONDALE SUSAN 156'14 BAILEY'S SUSAN 89'06 LCC NEW STANDARD AMFCAFOHFNHFOSFDDC B A LADY 6807 305 BEVERLY HILLS CINGULAR 640 MINBURN BLACKBIRD 143M

HF KODIAK 5R AMFCAFOHFNHFMAFDDF GEIS PRIDE 114'99 MAF DRYLAND ICEBERG 231 BAILEY'S SUSAN 5'02

| BW | ADJ 205D | ADJ 365D | BW  | WW | YW | MILK | TM |
|----|----------|----------|-----|----|----|------|----|
| 84 | 649      | 950      | 2.9 | 48 | 89 | 23   | 47 |

50