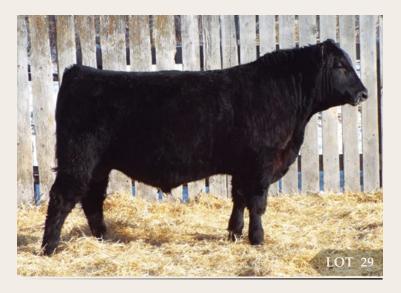

#### EASTONDALE ACTIVE DUTY 29'18

MALE / REG# 2075071 / VK 29F / FEBRUARY 12, 2018

R B ACTIVE DUTY 0010X DMFAMFCAFNHFDDF MINBURN ACTIVE DUTY 72C MINBURN BLACKBIRD 130Y

KA BLACK CEDAR 290

EASTONDALE SUSAN 40'13

EASTONDALE SUSAN 62'00

LCC NEW STANDARD AMFCAFOHFNHFOSFDDC B A LADY 6807 305 BEVERLY HILLS CINGULAR 640 MINBURN BLACKBIRD 143M

COLE CREEK BLACK CEDAR 46P AMF CAF OHF NHF OSFDDF KA HAZEL 7048 CONNEALY KINCAID OHF EASTONDALE SUSAN 13'98

| BW | ADJ 205D | ADJ 365D | BW  | WW | YW | MILK | TM |
|----|----------|----------|-----|----|----|------|----|
| 88 | 729      | 1290     | 3.8 | 45 | 84 | 25   | 47 |

- Bigger framed bull
- · Nice young, good uddered dam
- Above herd average in both weaning and yearling weight ratio

Dam of Lot 16