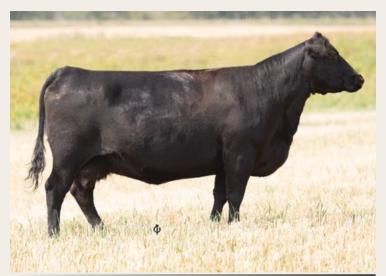

g, solid ranch bull



#### EASTONDALE FORTITUDE 17'18

MALE / REG# 2047844 / VK 17F / FEBRUARY 09, 2018

GAR-EGL PROTEGE DMF AMF CAF OHF NHF OSF DDF PA FORTITUDE 2500 AMF CAF NHF DDF G G CLARA 0171 DDF

**DRYLAND MAX 533 EASTONDALE GAMMER 74'09 EASTONDALE GAMMER 105'06** 

RITO 112 OF 2536 RITO 616 DMF AMF CAF OHF NHF OSF DDF L B 6807 ISABEL 339 SYDGEN C C & 7 AMF CAF OHF NHF OSF DDF G G CLARA 7192 DDF

**GEIS MAXIMUM 80'01** HOLLBROOK BLACKWOOD 4H **B.B.A.R HERO 1267** MINBURN GAMMER 35K

| BW | ADJ 205D | ADJ 365D | BW  | WW | YW | MILK | TM |
|----|----------|----------|-----|----|----|------|----|
| 87 | 751      | 1325     | 1.5 | 47 | 80 | 23   | 47 |

- Dam is an elite cow in the Canadian Angus Herd book
- Length of spine, lots of scale plus performance
- Good all around prospect



Dam of Lot 31

#### EASTONDALE COMMANDO 12'18

MALE / REG# 2048291 / VKE 12F / FEBRUARY 05, 2018

EF COMPLEMENT 8088 AMF CAF OHF NHF DDF COMMANDO 1366 DMF AMF CAF NHF OSF DDF RIVERBEND YOUNG LUCY W1470 DDF

**DRYLAND MAX 533 EASTONDALE PAULINE 126'08 EASTONDALE PAULINE 08'03** 

BASIN FRANCHISE P142 DMF AMF CAF OHF NHC OSF DDF EF EVERELDA ENTENSE 6117 B/R AMBUSH 28 AMF CAF NHF DDF **RIVERBEND YOUNG LUCY T1080** 

**GEIS MAXIMUM 80'01** HOLLBROOK BLACKWOOD 4H LEACHMAN RIGHT TIME DMFAMFOSF **EASTONDALE PAULINE 1'01** 

| BW | ADJ 205D | ADJ 365D | BW  | WW | YW | MILK | TM |
|----|----------|----------|-----|----|----|------|----|
| 86 | 616      | 1115     | 0.9 | 33 | 62 | 26   | 43 |

- Has one of the best dams in the herd
- Style plus masculinity
- 3 top end maternal sisters in herd
-