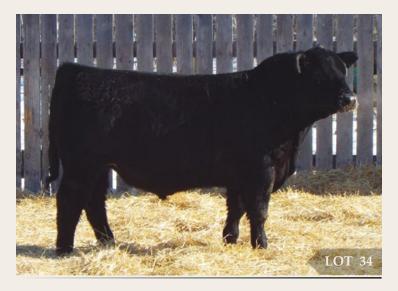

#### LOT 7

- Moderate framed easy fleshing bull
- A calf that doesn't over power you but hard to fault