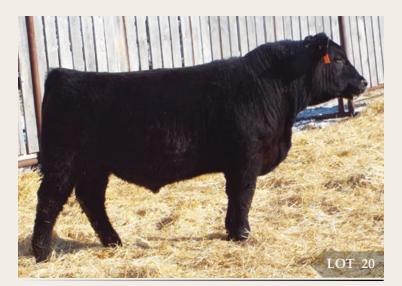

## EASTONDALE ACTIVE DUTY 43'18 MALE / REG# 2048294 / VKE 43F / FEBRUARY 14, 2018

R B ACTIVE DUTY 0010X DMF AMF CAF NHF DDF **MINBURN ACTIVE DUTY 72C** MINBURN BLACKBIRD 130Y

**SANKEYS LARAMIE 114 EASTONDALE SUSAN 145'14 EASTONDALE SUSAN 53'09** 

LCC NEW STANDARD AME CAF OHE NHE OSE DDC B A LADY 6807 305 BEVERLY HILLS CINGULAR 640 MINBURN BLACKBIRD 143M

SANKEYS LAZER 609 OF 6N DMF AMF LAFLINS GEORGINA OF 6N 614 **EASTONDALE GRADUATE 135'07** BAILEY'S SUSAN 89'06

| BW | ADJ 205D | ADJ 365D | BW  | WW | YW | MILK | TM |
|----|----------|----------|-----|----|----|------|----|
| 90 | 711      | 1174     | 4.1 | 51 | 89 | 24   | 50 |

Two maternal sisters to this bull have been feature bred heifers in the last two Touch of Class sales

• Susan's are a strong cow family

Maternal Sister to Lot 20