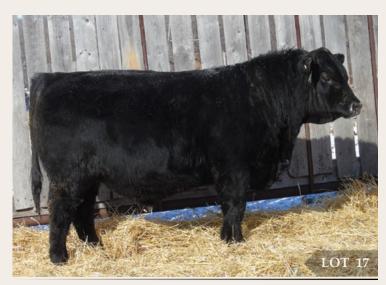

- Moderate, thick and easy fleshing package
- Could be used on heifers yet has real nice performance numbers

Dam of Lot 17