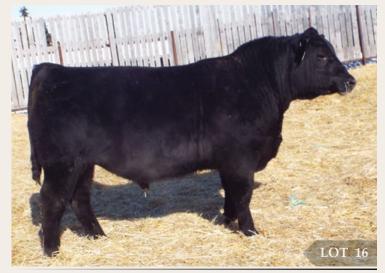

| BW | ADJ 205D | ADJ 365D | BW  | WW | YW | MILK | TM |
|----|----------|----------|-----|----|----|------|----|
| 88 | 729      | 1290     | 3.8 | 45 | 84 | 25   | 47 |

- Bigger framed bull
- · Nice young, good uddered dam
- Above herd average in both weaning and yearling weight ratio

Dam of Lot 16