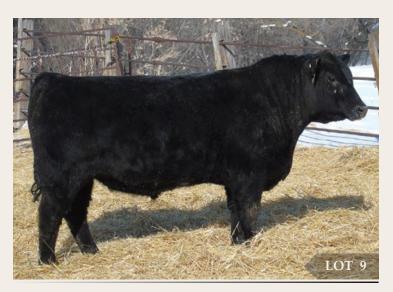

- Really long made bull
- A maternal brother sold to Yonkin Angus Ranch of Hamilton, Montana in last years sale
- His dam is a long, deep sided, beautiful uddered female

Dam of Lot 9

TO