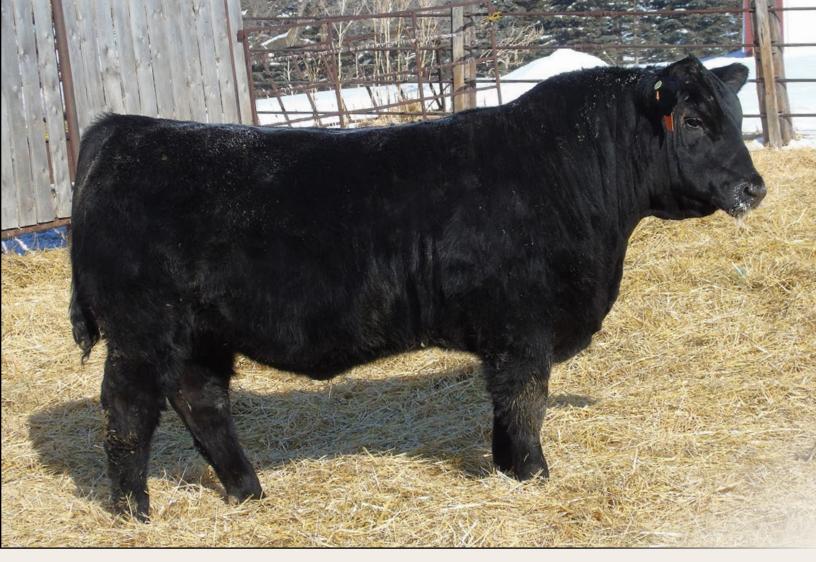

#### EASTONDALE REALLY WINDY 62'18

MALE / REG# 2048298 / VKE 62F / FEBRUARY 19, 2018

**EASTONDALE REALLY WINDY 06'13 EASTONDALE ANNIE K 60'11** 

BEAR CREEK T.D. 796A **EASTONDALE FOREVER LADY 97'16 EASTONDALE FOREVER LADY 29'12** 

| BW | ADJ 205D | ADJ 365D | BW  | WW | YW  | MILK | TM |
|----|----------|----------|-----|----|-----|------|----|
| 91 | 813      | 1421     | 3.2 | 65 | 107 | 18   | 51 |

- A definite feature and standout in the pen as he has been all his life
- Thick over his top and has great muscle shape
- Note his strong performance data
- Good foot under him
- Calved unassisted out of a heifer