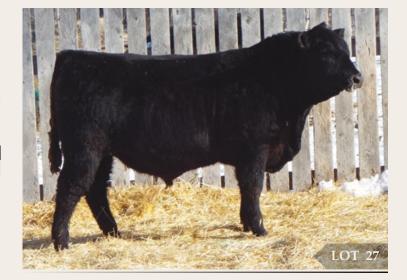

#### EASTONDALE REFLECTION 26'18

MALE / REG# 2047847 / VK 26F / FEBRUARY 11, 2018

LLB REFLECTION 607A **HF REFLECTION 241C**HF TIBBIE 77Z

B HILLS FRL DURATION 606
EASTONDALE BETSY 87'08
FASTONDALE BETSY 89'01

EASTONDALE BETSY 89'01

BW ADJ 205D ADJ 365D

|   | BW  | WW | ΥW  | MILK | TM |
|---|-----|----|-----|------|----|
| 1 | 3.4 | 59 | 100 | 21   | 51 |

**EASTONDALE BETSY 43'99** 

MCATL REFLECTION 120-577

CONNEALY CONSENSUS 7229 DMFAMFCAFOHFNHFOSFDDF

STEVENSON BRUNO 561G DMF CAF NHF DDF

LEACHMAN RIGHT TIME DMF AMF OSF

**SOO LINE DANA 9028** 

HF TIBBIE 100M

H A BELETTA 0219

25