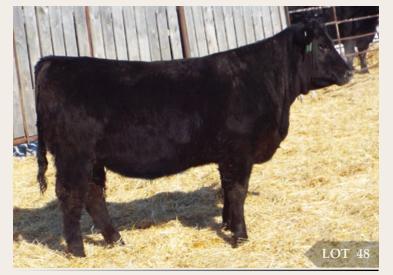

#### EASTONDALE ANNIE K 115'18

FEMALE / REG# 2047904 / VK 115F / MARCH 13, 2018

R B ACTIVE DUTY 0010X DMFAMFCAFNHFDDF MINBURN ACTIVE DUTY 72C MINBURN BLACKBIRD 130Y

JUSTAMERE 406S PANAMAJACK 336U **EASTONDALE ANNIE K 57'12** EASTONDALE ANNIE K 71'09 LCC NEW STANDARD AMFCAFOHFNHFOSFDDC B A LADY 6807 305 BEVERLY HILLS CINGULAR 640 MINBURN BLACKBIRD 143M

JUSTAMERE 253 BADA BING 406S EXAR EMPRESS 2429 LOOKOUT HUCK 25T SOO LINE ANNIE K 199P

| BW | ADJ 205D | ADJ 365D | BW  | WW | YW | MILK | TM |
|----|----------|----------|-----|----|----|------|----|
| 87 | 665      | 1001     | 4.7 | 51 | 90 | 23   | 50 |