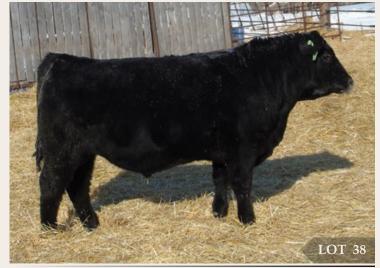

Maternal brother to Lot 37

38

#### EASTONDALE KODIAK 36'18

MALE / REG# 2047851 / VK 36F / FEBRUARY 13, 2018

SANDY BAR ADVANTAGE 43M DDF **HF KODIAK 5R** AMF CAF OHF NHF MAF DDF WILBAR RUBY 955N

WILLOWVIEW PIONEER 6X NORTHERN VIEW SUSAN 124C EASTONDALE SUSAN 47'12 TC ADVANTAGE DMFAMF CAF OHF NHF OSF DDC SANDY BAR JEMINA 44K VERMILION YELLOWSTONE DMFAMF CAF OHF NHF DDF WILBAR RUBY 161J

S A V PIONEER 7301 DMFAMF CAF OHF NHF OSFDDF WILLOWVIEW GRAND JUNE 36P BAD LANDS INITIATIVE 375X BAILEY'S SUSAN 5'02

| BW | ADJ 205D | ADJ 365D | BW   | WW | YW | MILK | TM |
|----|----------|----------|------|----|----|------|----|
| 64 | 633      | 1193     | -3.3 | 37 | 64 | 16   | 35 |

- Sleep at night heifer bull
- You must really appreciate this bull's young dam

Dam of Lot 38