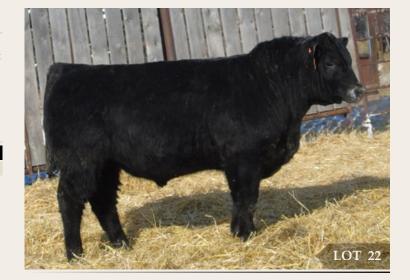

#### LOT 7

- Moderate framed easy fleshing bull
- A calf that doesn't over power you but hard to fault