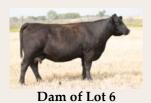

2004

EASTONDALE REALLY WINDY 06'13
EASTONDALE MAYFLOWER 145'15
EASTONDALE MAYFLOWER 159'14

POSS EASY IMPACT 0119
POSS ERICA 004
SITZ UPWARD 307R DMFAMFCAFNHFOSFDDF
RIVERBEND BLACKBIRD 4301 NHF

V D A RREALLY WINDY 4097 DMFAMFCAFOHFNHFOSEDDE EASTONDALE ANNIE K 60'11 BAD LANDS INITIATIVE 375X EASTONDALE MAYFLOWER 132'11

| BW | ADJ 205D | ADJ 365D | BW  | WW | YW  | MILK | TM |
|----|----------|----------|-----|----|-----|------|----|
| 87 | 815      | 1338     | 2.9 | 71 | 108 | 24   | 59 |

• A heifers first calf with above average performance

- Member of our Agribition pen of three bulls
- He has surpassed his pen mates in performance by miles with a 112 WW ratio and a 142 yearling weight ratio
- Top 2% of the breed in weaning weight EPD and top 1% of the breed in yearling weight EPD



The same of the sa

Granddam of Lot 6





#### EASTONDALE ELEMENT 25'18

MALE / REG# 2047845 / VK 25F / FEBRUARY 11, 2018

POSS ELEMENT 215 DMF OSF DDF 4M ELEMENT 405 4M BLACKBIRD 2004

MINBURN MAIN EVENT 40W **EASTONDALE FOREVER LADY 68'14**EASTONDALE FOREVER LADY 22'11

POSS EASY IMPACT 0119
POSS ERICA 004
SITZ UPWARD 307R DMFAMF CAFNHF OSF DDF
RIVERBEND BLACKBIRD 4301 NHF

MINBURN MAIN EVENT 181N MINBURN BLACKBIRD 100P HF TIGER 5T AMF CAF OHF NHF OSF DDF GDAR FOREVER LADY 9136

| BW | ADJ 205D | ADJ 365D | BW  | WW | YW  | MILK | TM |
|----|----------|----------|-----|----|-----|------|----|
| 88 | 793      | 1525     | 2.2 | 68 | 123 | 24   | 58 |



#### EASTONDALE ELEMENT 28'18

MALE / REG# 2047849 / VK 28F / FEBRUARY 12, 2018

POSS ELEMENT 215 DMF OSF DDF **4M ELEMENT 405** 4M BL