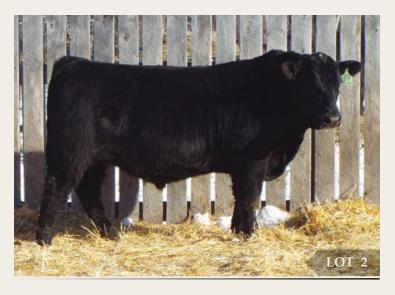

#### **2** EASTONDALE REALLY WINDY 49'18

MALE / REG# 2047862 / VK 49F / FEBRUARY 16, 2018

V D A R REALLY WINDY 4097 DMFAMFCAF OHF NHF OSFDDF **EASTONDALE REALLY WINDY 06'13** EASTONDALE ANNIE K 60'11

S A V 004 TRAVELER 5658 **EASTONDALE CASSIE 08'10** EASTONDALE CASSIE 131'08 A A R REALLY WINDY 1205 DMF AMF CAF OHF NHF DDF VDAR BLACKBIRD 2031 B HILLS FRL DURATION 606 EASTONDALE ANNIE K 57'08

- One of my personal favorite bulls in our offering
- I highly rate his mother
- Heifer bull with performance

Dam of Lot 3