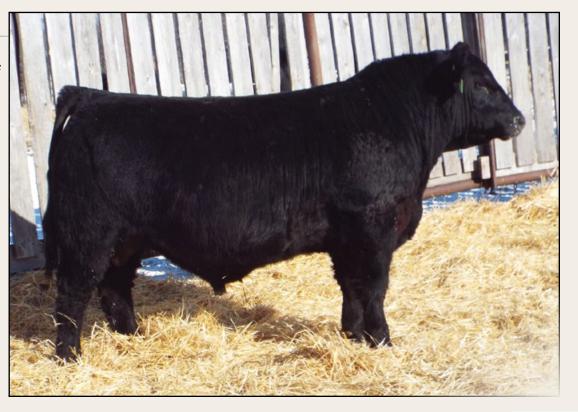

#### EASTONDALE REALLY WINDY 18'18

MALE / REG# 2047841 / VK 18F / FEBRUARY 09, 2018

V D A R REALLY WINDY 4097 DMFAMFCAFOHF NHFOSFDDF **EASTONDALE REALLY WINDY 06'13** EASTONDALE ANNIE K 60'11

SILVER DOME DYNASTY 19T EASTONDALE DUCHESS 46'12 LOOKOUT DUCHESS 31W A A R REALLY WINDY 1205 DMFAMFCAFOHFNHFDDF VDAR BLACKBIRD 2031 B HILLS FRL DURATION 606 EASTONDALE ANNIE K 57'08

WANDERING CRK DYNASTY JRM 2F SILVER DOME OAKLEAF 119L LOOKOUT PACESETTER 258M FAIRMAC DUCHESS 236M

| BW | ADJ 205D | ADJ 365D | BW  | WW | YW | MILK | TM |
|----|----------|----------|-----|----|----|------|----|
| 84 | 706      | 1314     | 1.8 | 44 | 63 | 18   | 40 |