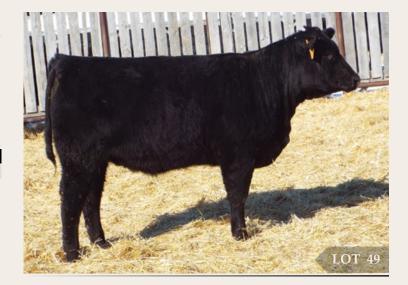

MADER ERICA 22L

| BW | ADJ 205D | ADJ 365D | BW  | WW | ΥW | MILK | TM |
|----|----------|----------|-----|----|----|------|----|
| 95 | 649      | 1028     | 4.4 | 52 | 82 | 21   | 48 |

49

#### EASTONDALE SUSAN 101'18

FEMALE / REG# 2048302 / VKE 101F / MARCH 06, 2018

R B ACTIVE DUTY 0010X DMFAMFCAF NHFDDF MINBURN ACTIVE DUTY 72C MINBURN BLACKBIRD 130Y

SOO LINE KODIAK 1131 EASTONDALE SUSAN 156'14 BAILEY'S SUSAN 89'06 LCC NEW STANDARD AMFCAFOHFNHFOSFDDC B A LADY 6807 305 BEVERLY HILLS CINGULAR 640 MINBURN BLACKBIRD 143M

HF KODIAK 5R AMFCAFOHFNHFMAFDDF GEIS PRIDE 114'99 MAF DRYLAND ICEBERG 231 BAILEY'S SUSAN 5'02

| BW | ADJ 205D | ADJ 365D | BW  | WW | YW | MILK | TM |
|----|----------|----------|-----|----|----|------|----|
| 84 | 649      | 950      | 2.9 | 48 | 89 | 23   | 47 |



50

#### EASTONDALE ANNIE K 115'18

FEMALE / REG# 2047904 / VK 115F / MARCH 13, 2018

R B ACTIVE DUTY 0010X DMFAMFCAFNHFDDF MINBURN ACTIVE DUTY 72C MINBURN BLACKBIRD 130Y

JUSTAMERE 406S PANAMAJACK 336U **EASTONDALE ANNIE K 57'12** EASTONDALE ANNIE K 71'09 LCC NEW STANDARD AMFCAFOHFNHFOSFDDC B A LADY 6807 305 BEVERLY HILLS CINGULAR 640 MINBURN BLACKBIRD 143M

JUSTAMERE 253 BADA BING 406S EXAR EMPRESS 2429 LOOKOUT HUCK 25T SOO LINE ANNIE K 199P

| BW | ADJ 205D | ADJ 365D | BW  | WW | YW | MILK | TM |
|----|----------|----------|-----|----|----|------|----|
| 87 | 665      | 1001     | 4.7 | 51 | 90 | 23   | 50 |



#### THANK YOU

# TO OUR 2018 BUYERS

Steinley Farms Ltd.
Triple L Angus
Bourhis Ranch Ltd
Stuart Cattle Station
Boutin-Lincoln Cattle Co.
Minburn Angus
Bear Creek Angus
Borde