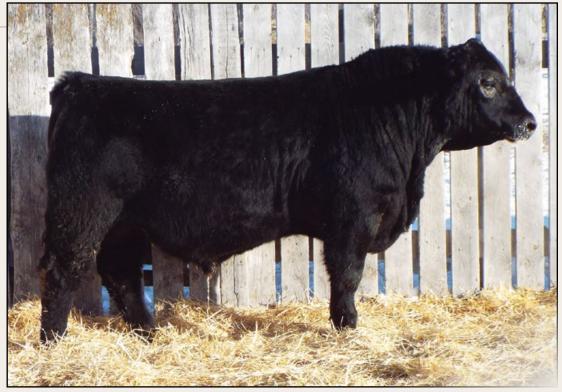

#### EASTONDALE REALLY WINDY 62'18

MALE / REG# 2048298 / VKE 62F / FEBRUARY 19, 2018

**EASTONDALE REALLY WINDY 06'13 EASTONDALE ANNIE K 60'11** 

BEAR CREEK T.D. 796A **EASTONDALE FOREVER LADY 97'16 EASTONDALE FOREVER LADY 29'12** 

V D A R REALLY WINDY 4097 DMFAMFCAF OHF NHF OSF DDF

STONDALE REALLY WINDY 06'13

EAST ON DALE AND LEAST ON DALE AND LEA **EASTONDALE ANNIE K 57'08** SSA 4336 DENSITY 26T

LLB LASSIE 796W **DRYLAND MAX 533 EASTONDALE FOREVER LADY 13'09** 

| BW | ADJ 205D | ADJ 365D | BW  | WW | YW  | MILK | TM |
|----|----------|----------|-----|----|-----|------|----|
| 91 | 813      | 1421     | 3.2 | 65 | 107 | 18   | 51 |

- A definite feature and standout in the pen as he has been all his life
- Thick over his top and has great muscle shape
- Note his strong performance data
- Good foot under him
- Calved unassisted out of a heifer