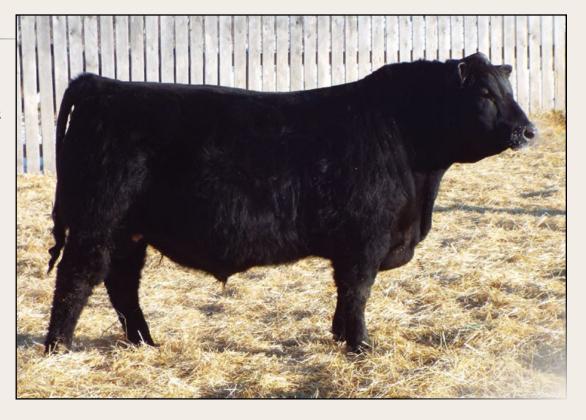

#### EASTONDALE ELEMENT 77'18

MALE / REG# 2047880 / VK 77F / FEBRUARY 24, 2018

POSS ELEMENT 215 DMF OSF DDF 4M ELEMENT 405 4M BLACKBIRD 2004

EASTONDALE REALLY WINDY 06'13
EASTONDALE MAYFLOWER 145'15
EASTONDALE MAYFLOWER 159'14

- Member of our Agribition pen of three bulls
- He has surpassed his pen mates in performance by miles with a 112 WW ratio and a 142 yearling weight ratio
- Top 2% of the breed in weaning weight EPD and top 1% of the breed in yearling weight EPD