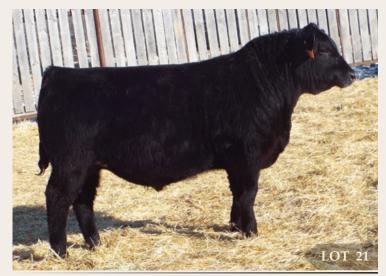

#### EASTONDALE ACTIVE DUTY 57'18

MALE / REG# 2048297 / VKE 57F / FEBRUARY 18, 2018

R B ACTIVE DUTY 0010X DMF AMF CAF NHF DDF **MINBURN ACTIVE DUTY 72C** MINBURN BLACKBIRD 130Y

**SANKEYS LARAMIE 114 EASTONDALE PAULINE 109'15 EASTONDALE PAULINE 126'08** 

LCC NEW STANDARD AMF CAF OHF NHF OSF DDC B A LADY 6807 305 BEVERLY HILLS CINGULAR 640 MINBURN BLACKBIRD 143M

SANKEYS LAZER 609 OF 6N DMF AMF LAFLINS GEORGINA OF 6N 614 **DRYLAND MAX 533 EASTONDALE PAULINE 08'03** 

| BW | ADJ 205D | ADJ 365D | BW  | WW | YW | MILK | TM |
|----|----------|----------|-----|----|----|------|----|
| 85 | 661      | 1193     | 2.5 | 39 | 71 | 22   | 42 |

- Note the Pauline cow family again
- Structurally sound bull

Dam of Lot 21