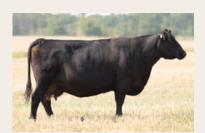

126'08 EASTONDALE PAULINE 08'03** 

BASIN FRANCHISE P142 DMF AMF CAF OHF NHC OSF DDF EF EVERELDA ENTENSE 6117 B/R AMBUSH 28 AMF CAF NHF DDF **RIVERBEND YOUNG LUCY T1080** 

**GEIS MAXIMUM 80'01** HOLLBROOK BLACKWOOD 4H LEACHMAN RIGHT TIME DMFAMFOSF **EASTONDALE PAULINE 1'01** 

| BW | ADJ 205D | ADJ 365D | BW  | WW | YW | MILK | TM |
|----|----------|----------|-----|----|----|------|----|
| 86 | 616      | 1115     | 0.9 | 33 | 62 | 26   | 43 |

- Has one of the best dams in the herd
- Style plus masculinity
- 3 top end maternal sisters in herd
- 3 brothers have sold through past bull sales

16

- Biggest framed bull in our offering
- If your concerned about selling bulls by the pound then consider this bull
- Good brother sold in last years sale to the Erickson family of Maryfield, SK



Dam of Lot 32



**32** 

#### EASTONDALE THUNDER 60'18

MALE / REG# 2047870 / VK 60F / FEBRUARY 19, 2018

BAR DOUBLE M THUNDER 67A

BAR DOUBLE M THUNDER 14C

BAR DOUBLE M ANNABELLA 38Z

S A V BISMARCK 5682 DMFAMFCAF OHF NHF OSF DDF TRIARA 3T EVERELDA ET 628X THREE TREES EVERELDA 1544 DDC

CONNEALY THUNDER DMF AMF CAF OHF NHF OSF DDF BAR MM EILEEN 182S MERIT 9649 BAR DOUBLE M ANNABELLA 220W

G A R GRID MAKER DMF AMF CAF OHF NHF OSF DDF S A V ABIGALE 0451 B/R NEW DESIGN 036 AMF CAF OHF NHF DDC

| THREE | : IKEES EVER | ELDA 1544 DDC | TH  | IREE TREE | ES ENTEN | SE 567G | AMF NHF |
|-------|--------------|---------------|-----|-----------|----------|---------|---------|
| BW    | ADJ 205D     | ADJ 365D      | BW  | WW        | YW       | MILK    | TM      |
| 82    | 863          | 1342