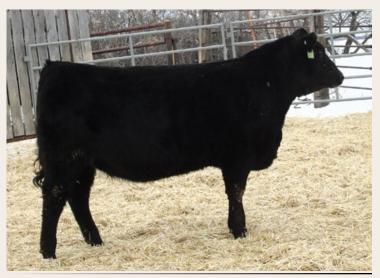

607A **HF REFLECTION 241C** HF TIBBIE 77Z

**EASTONDALE BREAK AWAY 32'07 EASTONDALE ANNIE K 03'11** SOO LINE ANNIE K 199P

MCATL REFLECTION 120-577 SOO LINE DANA 9028 CONNEALY CONSENSUS 7229 DMF AMF CAF OHF NHF OSF DDF HF TIBBIE 100M

HYLINE RIGHT WAY 781 DMF AMF CAF OHF NHF OSF DDF GDAR FOREVER LADY 9136 **CUDLOBE YELLOWSTONE 80M** GEIS ANNIE K 195'99

| Ξ |    |          |          |     |    |     |      |    |
|---|----|----------|----------|-----|----|-----|------|----|
|   | BW | ADJ 205D | ADJ 365D | BW  | WW | YW  | MILK | TM |
|   | 80 | 798      | 1344     | 1.5 | 65 | 119 | 25   | 57 |

- Big rugged made bull
- Note his spread from birth to yearling EPDs
- Dam has elite cow status in CAA herd book
- Maternal sister sold for \$5000 to Glasman Farms, Russel, MB



Dam of Lot 28



Maternal sister to Lot 28



#### EASTONDALE REFLECTION 74'18

MALE / REG# 2047878 / VK 74F / FEBRUARY 23, 2018

LLB REFLECTION 607A **HF REFLECTION 241C** HF TIBBIE 77Z

KA BLACK CEDAR 290 **EASTONDALE TOPSY 38'12 EASTONDALE TOPSY 33'03**  MCATL REFLECTION 120-577 **SOO LINE DANA 9028** CONNEALY CONSENSUS 7229 DMFAMFCAF OHFNHFOSFDDF HF TIBBIE 100M

COLE CREEK BLACK CEDAR 46P AMF CAF OHF NHF OSF DDF KA HAZEL 7048 CJD SCOTCHMAN 10K TOPSY OF PLEASANT VISTA 3C

| BW | ADJ 205D | ADJ 365D | BW  | WW | YW | MILK | TM |
|----|----------|----------|-----|----|----|------|----|
| 87 | 671      | 1254     | 2.7 | 48 | 92 | 24   | 47 |

Big strong, solid ranch bull



#### EASTONDALE FORTITUDE 17'18

MALE / REG# 2047844 / VK 17F / FEBRUARY 09, 2018

GAR-EGL PROTEGE DMF AMF CAF OHF NHF OSF DDF PA F