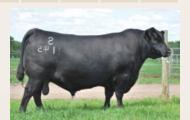

#### **2** EASTONDALE REALLY WINDY 49'18

MALE / REG# 2047862 / VK 49F / FEBRUARY 16, 2018

V D A R REALLY WINDY 4097 DMFAMFCAF OHF NHF OSFDDF **EASTONDALE REALLY WINDY 06'13** EASTONDALE ANNIE K 60'11

S A V 004 TRAVELER 5658 **EASTONDALE CASSIE 08'10** EASTONDALE CASSIE 131'08 A A R REALLY WINDY 1205 DMF AMF CAF OHF NHF DDF VDAR BLACKBIRD 2031 B HILLS FRL DURATION 606 EASTONDALE ANNIE K 57'08

SAV8180TRAVELER 004 DMFDWFAMFCAF OHFNHF OSFDDF SAV ABIGALE 0451 BHILLS FRL DURATION 606 GBT CASSIE 2J

| BW | ADJ 205D | ADJ 365D | BW   | WW | YW | MILK | TM |
|----|----------|----------|------|----|----|------|----|
| 75 | 674      | 1265     | -0.3 | 45 | 69 | 18   | 41 |

- One of my personal favorite bulls in our offering
- I highly rate his mother
- Heifer bull with performance

Dam of Lot 3