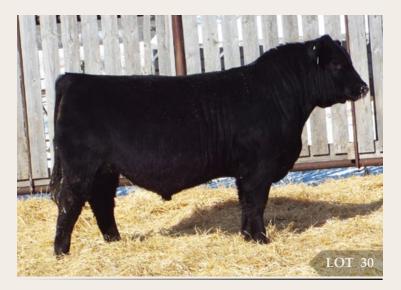

#### EASTONDALE REFLECTION 120'18

MALE / REG# 2047908 / VK 120F / MARCH 15, 2018

LLB REFLECTION 607A **HF REFLECTION 241C**HF TIBBIE 77Z

B HILLS FRL DURATION 606 **EASTONDALE DUCHESS 68'10**EASTONDALE DUCHESS 110'03

MCATL REFLECTION 120-577 SOO LINE DANA 9028 CONNEALY CONSENSUS 7229 DMFAMF CAF OHENHE OSEDDE HF TIBBIE 100M

LEACHMAN RIGHT TIME DMFAMFOSF H A BELETTA 0219 CJD SCOTCHMAN 10K SUNMOUND DUCHESS 9F

| BW | ADJ 205D | ADJ 365D | BW  | WW | YW  | MILK | TM |
|----|----------|----------|-----|----|-----|------|----|
| 84 | 723      | 1319     | 2.3 | 56 | 106 | 22   | 48 |

LOT 2

- This bull is very thick madeTwo brothers of this good
- bull have sold in past sales and two good young maternal sisters have been retained back into our herd