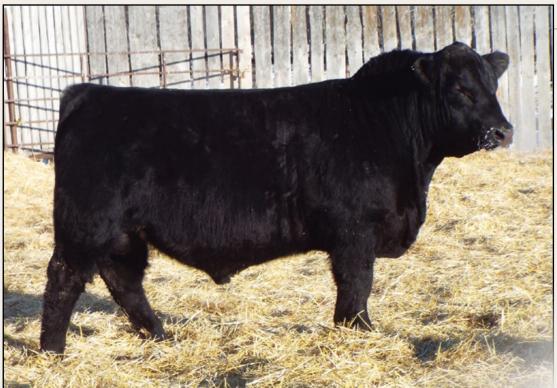

DENSITY 26T **BEAR CREEK T.D. 796A** LLB LASSIE 796W

S A V 004 DENSITY 4336 DMF AMF CAF OHF NHF OSF DDF SOUTH SHADOW RUBY 12N FIGURE 8 ANGUS TOM BOY 509R LLB LASSIE 487R

HYLINE RIGHT WAY 781 DMF AMF CAF OHF NHF OSF DDF

HYLINE RIGHT TIME 338 AMF CAF OHF NHF DDF **HYLINE ELLEN 86** SITZ TRAVELER 043 H A BELETTA 0219

**FRL BELETTA 812U BEVERLY HILLS BELETTA 310** 

| BW | ADJ 205D | ADJ 365D | BW  | WW | YW  | MILK | TM |
|----|----------|----------|-----|----|-----|------|----|
| 90 | 785      |          | 3.6 | 60 | 102 | 21   | 51 |

- Youngest bull in the offering, just past a year old on sale day
- His dam is a big powerful cow with a super foot on her
- Another elite dam
- A brother to this bull was the high selling bull in our 2012 bull sale, selling to Cudmore Farms of Wawota





- Member of our Agribition pen of three bulls
- Moves extremely well
- 5 other brothers have made the cut for the bull sale
- Dam still sound and producing at age eleven



Dam of Lot 24

24

#### EASTONDALE REFLECTION 26'18

MALE / REG# 2047847 / VK 26F / FEBRUARY 11, 2018

LLB REFLECTION 607A **HF REFLECTION 241C**HF TIBBIE 77Z

B HILLS FRL DURATION 606
EASTONDALE BETSY 87'08
FASTONDALE BETSY 89'01

EASTONDALE BETSY 89'01

BW ADJ 205D ADJ 365D

|   | BW  | WW | ΥW  | MILK | TM |
|---|-----|----|-----|------|----|
| 1 | 3.4 | 59 | 100 | 21   | 51 |

**EASTONDALE BETSY 43'99** 

MCATL REFLECTION 120-577

CONNEALY CONSENSUS 7229 DMFAMFCAFOHFNHFOSFDDF

STEVENSON BRUNO 561G DMF CAF NHF DDF

LEACHMAN RIGHT TIME DMF AMF OSF

**SOO LINE DANA 9028** 

HF TIBBIE 100M

H A BELETTA 0219

25

####