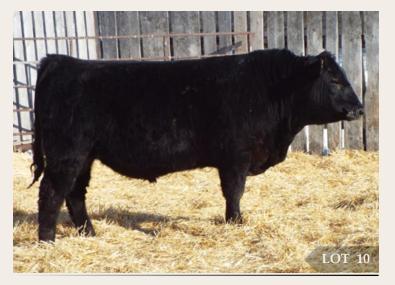

#### EASTONDALE ELEMENT 30'18

MALE / REG# 2047848 / VK 30F / FEBRUARY 12, 2018

POSS ELEMENT 215 DMF OSF DDF 4M ELEMENT 405 4M BLACKBIRD 2004

NF EVEREADY AS2 **EASTONDALE CASSIE 63'16**EASTONDALE CASSIE 52'09

POSS EASY IMPACT 0119
POSS ERICA 004
SITZ UPWARD 307R DMFAMF CAFNHFOSF DDF
RIVERBEND BLACKBIRD 4301 NHF

IDEAL 4636 OF 452 6187 SHANES SHILO S2 MINBURN MAIN EVENT 38T G B T CASSIE 2J

| BW | ADJ 205D | ADJ 365D | BW  | WW | YW  | MILK | TM |
|----|----------|----------|-----|----|-----|------|----|
| 85 | 753      | 1266     | 1.8 | 62 | 105 | 23   | 54 |

- Heifers first calf
- 4M Element 405 sons have been popular in every sale they have been offered

TT