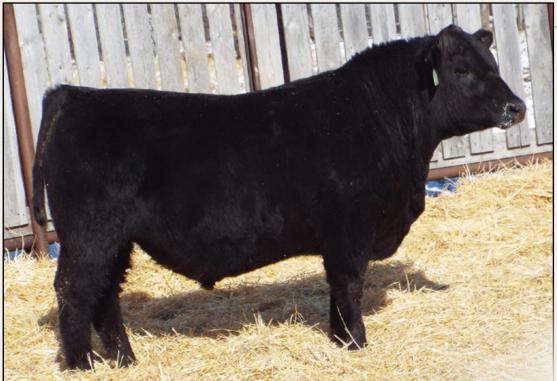

#### EASTONDALE REALLY WINDY 62'18

MALE / REG# 2048298 / VKE 62F / FEBRUARY 19, 2018

**EASTONDALE REALLY WINDY 06'13 EASTONDALE ANNIE K 60'11** 

BEAR CREEK T.D. 796A **EASTONDALE FOREVER LADY 97'16 EASTONDALE FOREVER LADY 29'12** 

V D A R REALLY WINDY 4097 DMFAMFCAF OHF NHF OSF DDF

STONDALE REALLY WINDY 06'13

EAST ON DALE AND LEAST ON DALE AND LEA **EASTONDALE ANNIE K 57'08** SSA 4336 DENSITY 26T

LLB LASSIE 796W **DRYLAND MAX 533 EASTONDALE FOREVER LADY 13'09** 

| BW | ADJ 205D | ADJ 365D | BW  | WW | YW  | MILK | TM |
|----|----------|----------|-----|----|-----|------|----|
| 91 | 813      | 1421     | 3.2 | 65 | 107 | 18   | 51 |

- A definite feature and standout in the pen as he has been all his life
- Thick over his top and has great muscle shape
- Note his strong performance data
- Good foot under him
- Calved unassisted out of a heifer