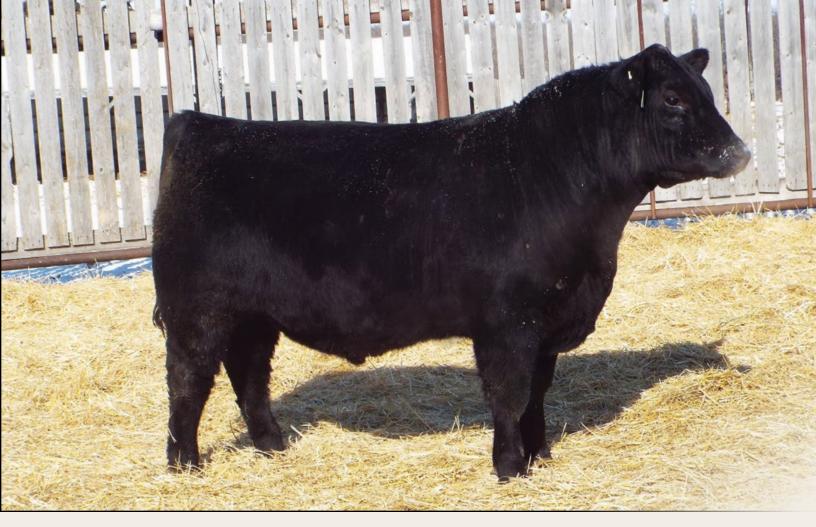

#### EASTONDALE ELEMENT 21'18

MALE / REG# 2047843 / VK 21F / FEBRUARY 09, 2018

POSS ELEMENT 215 DMF OSF DDF 4M ELEMENT 405 4M BLACKBIRD 2004

MINBURN MAIN EVENT 40W EASTONDALE CASSIE 19'12 EASTONDALE CASSIE 19'07 POSS EASY IMPACT 0119
POSS ERICA 004
SITZ UPWARD 307R DMF AMF CAF NHF OSF DDF
RIVERBEND BLACKBIRD 4301 NHF

MINBURN MAIN EVENT 181N MINBURN BLACKBIRD 100P DRYLAND MAX 533 G B T CASSIE 2J

| BW | ADJ 205D | ADJ 365D | BW  | WW | YW | MILK | TM |
|----|----------|----------|-----|----|----|------|----|
| 90 | 689      | 1215     | 2.1 | 53 | 96 | 21   | 48 |

- Really long made bull
- A maternal brother sold to Yonkin Angus Ranch of Hamilton, Montana in last years sale
- His dam is a long, deep sided, beautiful uddered female

Dam of Lot 9

TO