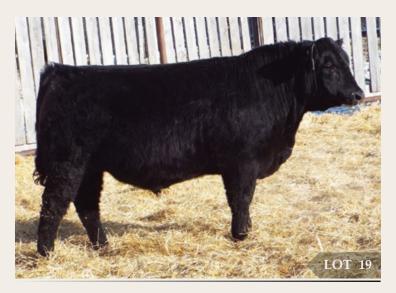

| BW | ADJ 205D | ADJ 365D | BW | WW | YW | MILK | TM |
|----|----------|----------|----|----|----|------|----|
| 79 | 703      | 1163     | 1  | 45 | 79 | 20   | 43 |

- Moderate framed heifer bull
- His dam is a peach

Dam of Lot 19