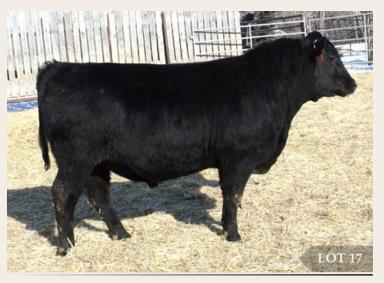

#### EASTONDALE THUNDER 52'17

MALE / REG# 1993024 / VK 52E / FEBRUARY 15, 2017

BAR DOUBLE M THUNDER 67A

BAR DOUBLE M THUNDER 14C

BAR DOUBLE M ANNABELLA 38Z

SANKEYS LARAMIE 114 **EASTONDALE PRINCESS 82'14**CFS PRINCESS 87X

CONNEALY THUNDER AMF CAF OHF NHF DDF BAR MM EILEEN 182S MERIT 9649 BAR DOUBLE M ANNABELLA 220W SANKEYS LAZER 609 OF 6N DMF AMF LAFLINS GEORGINA OF 6N 614 EASTONDALE EXHALE 18'07 CFS PRINCESS 1N

| BW | ADJ 205D | ADJ 365D | BW  | WW | YW | MILK | TM |
|----|----------|----------|-----|----|----|------|----|
| 91 | 713      | 1183     | 2.6 | 54 | 97 | 18   | 42 |

- A ton of style here
- · Carries a great hair coat

8