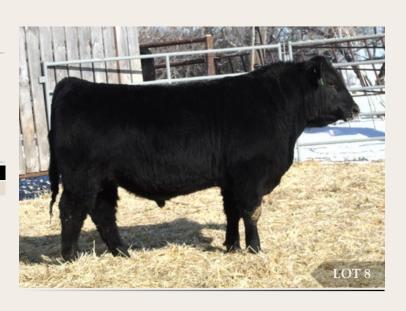

| 97 | 18   | 42 |

- A ton of style here
- · Carries a great hair coat

8

#### EASTONDALE THUNDER 06'17

MALE / REG# 1992999 / VK 6E / FEBRUARY 03, 2017

BAR DOUBLE M THUNDER 67A

BAR DOUBLE M THUNDER 14C

BAR DOUBLE M ANNABELLA 38Z

SOO LINE KODIAK 1131 EASTONDALE COUNTESS 78'14 EASTONDALE COUNTESS 75'06 CONNEALY THUNDER AMF CAF OHF NHF DDF BAR MM EILEEN 182S MERIT 9649 BAR DOUBLE M ANNABELLA 220W HF KODIAK 5R AMF CAF OHF NHF MAF DDF GEIS PRIDE 114'99 MAF B.B.A.R HERO 1267 EASTONDALE COUNTESS 9D

| BW | ADJ 205D | ADJ 365D | BW | ww | YW | MILK | TM |
|----|----------|----------|----|----|----|------|----|
| 92 |          | 1248     |    |    |    |      | 42 |

- Very long spined performance bull here
- The Countess cow family has been one of the best cow families here for years now





#### EASTONDALE WINDY 39'17

MALE / REG# 1992981 / VKE 39E / FEBRUARY 12, 2017

EASTONDALE REALLY WINDY 06'13 EASTONDALE ANNIE K 60'11

**SANKEYS LARAMIE 114 EASTONDALE HENRIETTA 43'15 EASTONDALE HENRIETTA 110'09** 

V D A R REALLY WINDY 4097 AMF CAF OHF NHF DDF

STONDALE REALLY WINDY 06'13

EASTONDALE ANNIE K 60'11

B HILLS FRL DURATION 606 **EASTONDALE ANNIE K 57'08** 

SANKEYS LAZER 609 OF 6N DMFAMF LAFLINS GEORGINA OF 6N 614 LEACHMAN RIGHT TIME DMFAMF **EASTONDALE HENRIETTA 99'07** 

| BW | ADJ 205D | ADJ 365D | BW | WW | YW | MILK | TM |
|----|----------|----------|----|----|----|------|----|
| 77 | 759      | 1259     | 0  | 46 | 75 | 18   | 43 |

- A heifers first calf out of our Windy 6A bull who himself sold through the 2014 sale
- Note the calving ease but there is some real