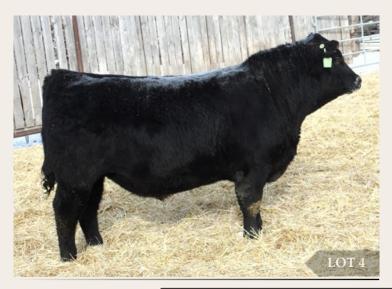

#### EASTONDALE INNOVATION 67'17

MALE / REG# 1993031 / VK 67E / FEBRUARY 19, 2017

CONNEALY IMPRESSION AMFCAFOHF NHFDDF MAR INNOVATION 251 AMFCAFNHFDDF MAR FINAL KAHUNA 856

NF EVEREADY AS2 EASTONDALE DUCHESS 108'15 EASTONDALE DUCHESS 46'12 CONNEALY REFLECTION AMF CAFOHF NHF DDF PEARL PAMMY OF CONANGA 194 CAFDDF S A V FINAL ANSWER 0035 AMF CAFOHF NHF DDF MAR KAHUNA PRECISION 328 674 DDF

- These Innovation 251 sire group is very consistent
- Innovation 251 is a deep sided, masculine made Angus bull with the best feet I have seen on an Angus bull in some time and I loved the bull when I saw him in Billings