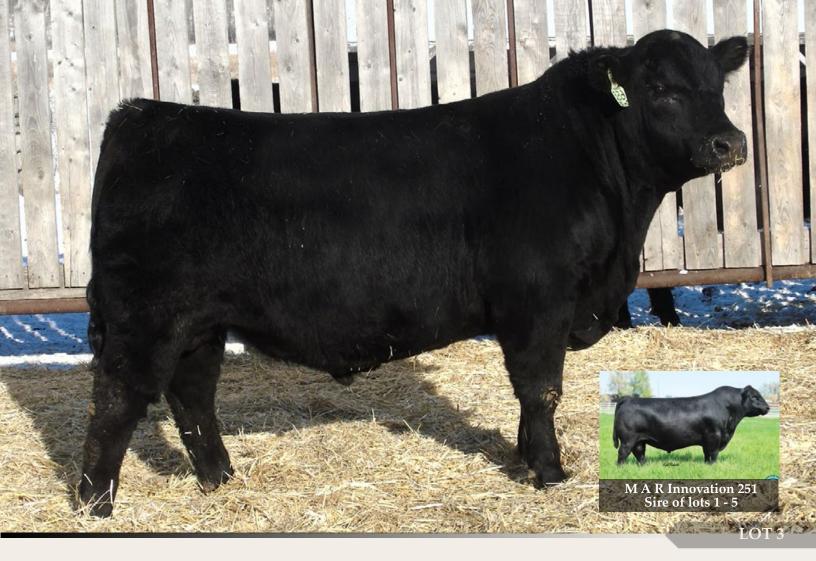

# A WORD FROM CASTLEROCK

Welcome to the 11th Annual "On the Farm" Bull and Female sale held at Eastondale Angus. The offering before you is very exciting and deep in quality that boasts the traits that make Angus cattle a sought after asset. The old saying that the cattle are just like their owners is something that a good friend told me years back and time and time again it rings true. At Eastondale Angus this saying is very fitting, don't look for frilly, high maintenance cattle, rather hardworking, honest and what you see is what you get! With some new sire groups being available this year allows for the past customers to work into a new sire line that compliments your herd. Reflection, Thunder, Active Duty as well as a very strong sampling from MAR Innovation. The replacement heifers that are available are a cross section of the sires used at Eastondale and come right out of the replacement pen and boast many of the top cow families that anchor the Eastondale herd.