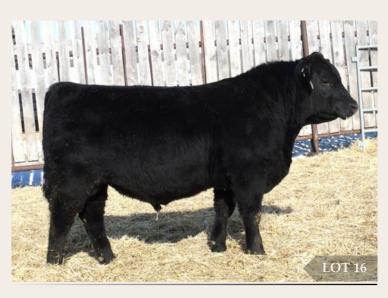

#### EASTONDALE ALLIANCE 69'17

MALE / REG# 1993034 / VK 69E / FEBRUARY 19, 2017

SITZ ALLIANCE 6595 DMFAMF CAF OHF NHF DDF KMK ALLIANCE 6595 187 AMF CAF OHF NHF DDF G A R EXT 916 AMF

BAD LANDS DAQUANTAE 26L 66 GEORGINA 126A BAD LANDS GEORGINA 8049U SITZ TRAVELER 8180 AMFCAF OHF NHF DDF SITZ BARBARAMERE JET 2698 N BAR EMULATION EXT AMFCAF OHF NHF DDF G A R BANDO 338

R R DAQUANTAE 789E AMFCAF OHF NHF DDF BAD LANDS BLACKBIRD BLOSSOM H A IMAGE MAKER 0415 AMF CAF OHF NHF DDF BAD LANDS GEORGINA 6075S

| BW | ADJ 205D | ADJ 365D | BW  | WW | ΥW | MILK | TM |
|----|----------|----------|-----|----|----|------|----|
| 80 | 739      | 1222     | 0.4 | 45 | 71 | 24   | 47 |

- Yes an own son of Alliance I87
- A maternal brother was a sale feature last year selling to Bob Brickley
- Good maternal pedigree

7