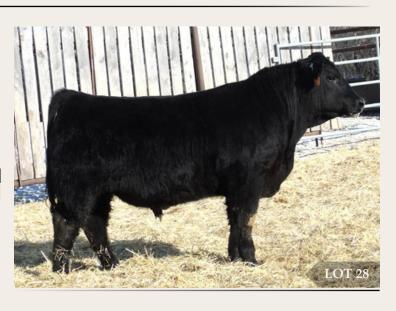

#### EASTONDALE INNOVATION 70'17

MALE / REG# 1993038 / VK 70E / FEBRUARY 20, 2017

CONNEALY IMPRESSION AMECAF OHF NHF DDF MAR INNOVATION 251 AMF CAF NHF DDF MAR FINAL KAHUNA 856

EASTONDALE REALLY WINDY 06'13
EASTONDALE BELETTA 34'15
BEVERLY HILLS FRL BELETTA

CONNEALY REFLECTION AMF CAF OHF NHF DDF PEARL PAMMY OF CONANGA 194 CAF DDF S A V FINAL ANSWER 0035 AMF CAF OHF NHF DDF MAR KAHUNA PRECISION 328 674 DDF

V D A R REALLY WINDY 4097 AMF CAF OHF NHFDDF EASTONDALE ANNIE K 60'11 SINCLAIR RITO LEGACY 3R9 AMF CAF OHF DDF H A BELETTA 0219

| BW | ADJ 205D | ADJ 365D | BW  | WW | YW | MILK | TM |
|----|----------|----------|-----|----|----|------|----|
| 72 | 731      | 1242     | 1.4 | 51 | 90 | 18   | 44 |

- Heifer bull
- This moderate made bull is a tank
- Very good dam stemming from the Beletta cow family