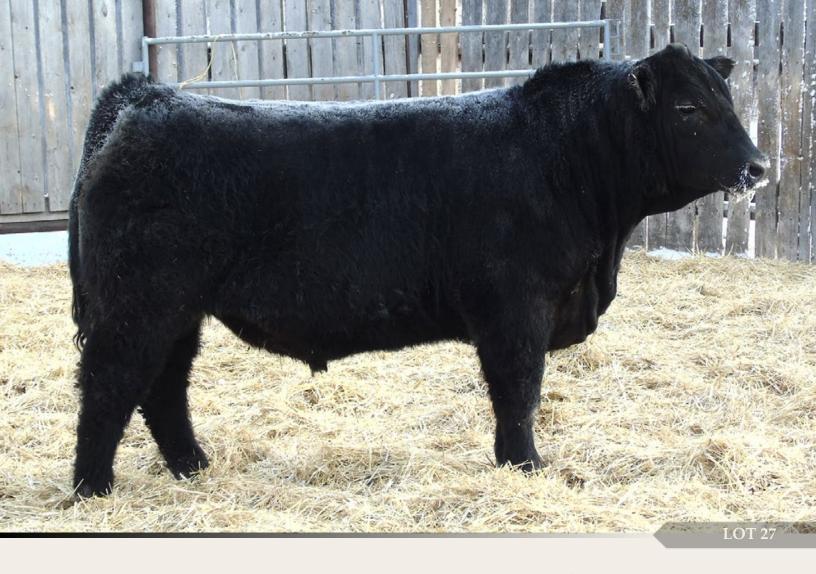

#### **EASTONDALE INNOVATION 65'17**

MALE / REG# 1993032 / VK 65E / FEBRUARY 19, 2017

CONNEALY IMPRESSION AMF CAF OHF NHF DDF

MAR INNOVATION 251 AMF CAF NHF DDF

MAR FINAL KAHUNA 856

MOHNEN SOUTH DAKOTA 402 AMF CAF NHF OSF DDF WARD'S C MEERA 28C C WARD'S MEERA 7Z

CONNEALY REFLECTION AMF CAFOHF NHF DDF PEARL PAMMY OF CONANGA 194 CAFDDF S A V FINAL ANSWER 0035 AMF CAFOHF NHF DDF MAR KAHUNA PRECISION 328 674 DDF

MOHNEN DENSITY 730 AMFCAFNHFDDF MOHNEN JILT 539 DDF WHITESTONE WIDESPREAD MB AMFNHF NORTHERN VIEW EILEENMERE 85W 
 BW
 ADJ 205D
 ADJ 365D
 BW
 WW
 YW
 MILK
 TM

 87
 778
 1302
 5
 64
 107
 20
 51

- Member of our Agribition pen of three
- This calf is high quality with a high quality young dam
- A definite sale feature we believe

1