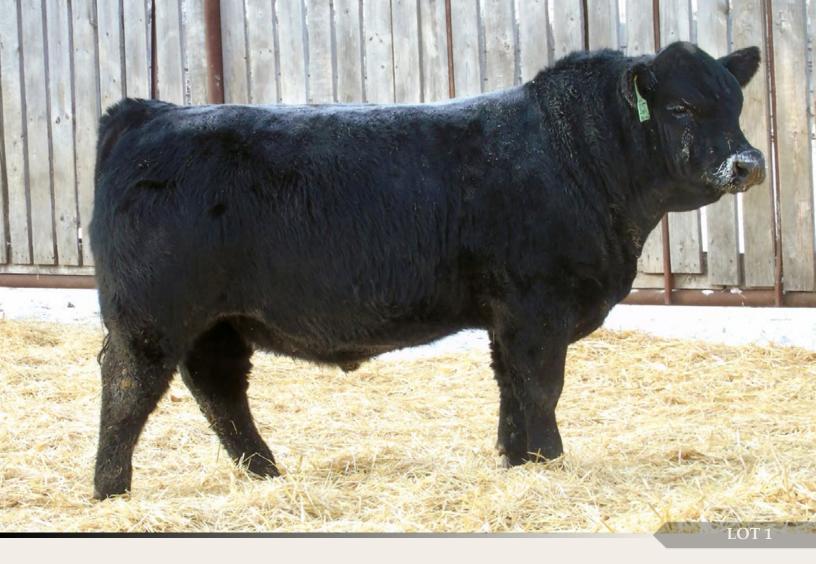

#### EASTONDALE INNOVATION 72'17

MALE / REG# 1993037 / VK 72E / FEBRUARY 20, 2017

CONNEALY IMPRESSION AMFCAF OHF NHF DDF MAR INNOVATION 251 AMF CAF NHF DDF MAR FINAL KAHUNA 856

BAD LANDS INITIATIVE 375X

EASTONDALE HEROINE 104'15

EASTONDALE HEROINE 30'08

CONNEALY REFLECTION AME CAF OHE NHE DDF PEARL PAMMY OF CONANGA 194 CAF DDF S A V FINAL ANSWER 0035 AME CAF OHE NHE DDF MAR KAHUNA PRECISION 328 674 DDF

SANDY CREEK INITIATIVE 52T BAD LANDS LADY 311N DRYLAND MAX 533 MERIT HEROINE 7007

| BW | ADJ 205D | ADJ 365D | BW  | WW | YW | MILK | TM |
|----|----------|----------|-----|----|----|------|----|
| 77 | 732      | 1262     | 2.1 | 47 | 85 | 20   | 44 |

- Heifer Bull
- Nice 205 ww out of a first calf heifer