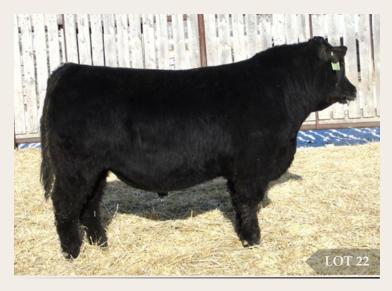

#### 22 EASTONDALE LARAMIE 68'17

MALE / REG# 1993035 / VK 68E / FEBRUARY 19, 201

SANKEYS LAZER 609 OF 6N DMFAMF SANKEYS LARAMIE 114 LAFLINS GEORGINA OF 6N 614

DRYLAND MAX 533 **EASTONDALE ANNIE K 29'08**EASTONDALE ANNIE K 57'05

EXAR LUTTON 1831 AMFCAF OHF NHF DDF ROTH ELDORENE 1195 DMF LEMMON NEWSLINE C804 AMFCAF OHF NHF DDF LAFLINS GEORGINA PINE 546

GEIS MAXIMUM 80'01 HOLLBROOK BLACKWOOD 4H BOYD NEW DAY 8005 AMF CAF OHF NHF DDF CELINE OF TWO M 16H

| BW | ADJ 205D | ADJ 365D | BW  | WW | YW | MILK | TM |
|----|----------|----------|-----|----|----|------|----|
| 86 | 667      | 1281     | 2.1 | 34 | 68 | 21   | 36 |

- Very stylish
- Typical Laramie hair coat
- Dam has been consistent in her production