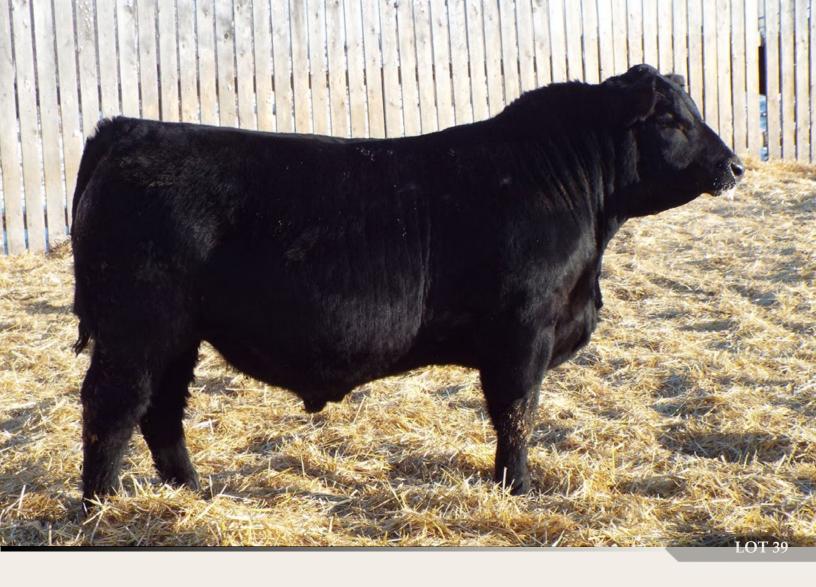

#### EASTONDALE INNOVATION 72'17

MALE / REG# 1993037 / VK 72E / FEBRUARY 20, 2017

CONNEALY IMPRESSION AMFCAF OHF NHF DDF MAR INNOVATION 251 AMF CAF NHF DDF MAR FINAL KAHUNA 856

BAD LANDS INITIATIVE 375X

EASTONDALE HEROINE 104'15

| BW | ADJ 205D | ADJ 365D | BW  | WW | YW | MILK | TM |
|----|----------|----------|-----|----|----|------|----|
| 77 | 732      | 1262     | 2.1 | 47 | 85 | 20   | 44 |

- Heifer Bull
- Nice 205 ww out of a first calf heifer