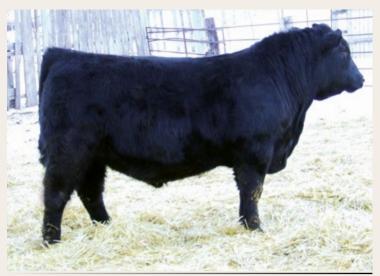

97 AMF CAF OHF NHF DDF **EASTONDALE REALLY WINDY 06'13 EASTONDALE ANNIE K 60'11** 

SANKEYS LARAMIE 114 **EASTONDALE LADY WHITNEY 46'15 EASTONDALE LADY WHITNEY 01'07** 

A A R REALLY WINDY 1205 AMF CAF OHF NHF DDF VDAR BLACKBIRD 2031 B HILLS FRL DURATION 606 **EASTONDALE ANNIE K 57'08** 

SANKEYS LAZER 609 OF 6N DMFAME LAFLINS GEORGINA OF 6N 614 **EASTONDALE ALLIANCE 155'05 EASTONDALE LADY WHITNEY 78'04** 

| BW | ADJ 205D | ADJ 365D | BW  | WW | YW | MILK | TM |
|----|----------|----------|-----|----|----|------|----|
| 80 | 833      | 1275     | 1.9 | 54 | 80 | 20   | 48 |

- One of only two Windy 6A sons in this year's sale but he is a dandy
- A real nice calving ease bull with super performance
- Windy 6A sons are the feature of the Forsyth Angus Ranch bull offering this year as well



Eastondale Really Windy 06'13, Sire of lots 9, 10





TT

#### **EASTONDALE REFLECTION 57'17**

MALE / REG# 1993027 / VK 57E / FEBRUARY 17, 2017

LLB REFLECTION 607A **HF REFLECTION 241C**HF TIBBIE 77Z

LLB TRADITION 242S **KBJ DUCHESS 162U** KBJ DUCHESS 13N MCATL REFLECTION 120-577 SOO LINE DANA 9028 CONNEALY CONSENSUS 7229 AMF CAF OHF NHF OSF DDF HF TIBBIE 100M

SITZ TRADITION RLS 8702 PAHL MISS ROSEBUD 86L KBJ ROGUE II 203H I UNN DUCHESS 11I

|   | BW | ADJ 205D | ADJ 365D | BW  | WW | YW | MILK | TM |
|---|----|----------|----------|-----|----|----|------|----|
| I | 90 | 759      | 1358     | 3.1 | 52 | 92 | 21   | 47 |

- A definite herd bull candidate here
- A pen favorite of anyone who has looked at the bulls already
- Very strong foot on this bull as does his sire

#### **12**