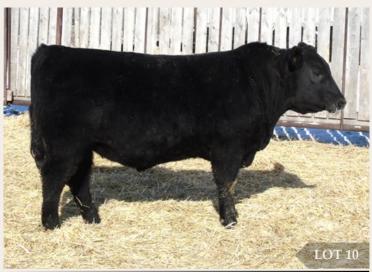

3 EASTONDALE ANNIE K 60'11** 

SANKEYS LARAMIE 114 **EASTONDALE LADY WHITNEY 46'15 EASTONDALE LADY WHITNEY 01'07** 

A A R REALLY WINDY 1205 AMF CAF OHF NHF DDF VDAR BLACKBIRD 2031 B HILLS FRL DURATION 606 **EASTONDALE ANNIE K 57'08** 

SANKEYS LAZER 609 OF 6N DMFAME LAFLINS GEORGINA OF 6N 614 **EASTONDALE ALLIANCE 155'05 EASTONDALE LADY WHITNEY 78'04** 

| BW | ADJ 205D | ADJ 365D | BW  | WW | YW | MILK | TM |
|----|----------|----------|-----|----|----|------|----|
| 80 | 833      | 1275     | 1.9 | 54 | 80 | 20   | 48 |

- One of only two Windy 6A sons in this year's sale but he is a dandy
- A real nice calving ease bull with super performance
- Windy 6A sons are the feature of the Forsyth Angus Ranch bull offering this year as well



Eastondale Really Windy 06'13, Sire of lots 9, 10





TT

#### **EASTONDALE REFLECTION 57'17**

MALE / REG# 1993027 / VK 57E / FEBRUARY 17, 2017

LLB REFLECTION 607A **HF REFLECTION 241C**HF TIBBIE 77Z

LLB TRADITION 242S **KBJ DUCHESS 162U** KBJ DUCHESS 13N MCATL REFLECTION 120-577 SOO LINE DANA 9028 CONNEALY CONSENSUS 7229 AMF CAF OHF NHF OSF DDF HF TIBBIE 100M

SITZ TRADITION RLS 8702 PAHL MISS ROSEBUD 86L KBJ ROGUE II 203H I UNN DUCHESS 11I

|   | BW | ADJ 205D | ADJ 365D | BW  | WW | YW | MILK | TM |
|---|----|----------|----------|-----|----|----|------|----|
| I | 90 | 759      | 1358     | 3.1 | 52 | 92 | 21   | 47 |

- A definite herd bull candidate here
- A pen favorite of anyone who has looked at the bulls already
- Very strong foot on this bull as does his sire

#### **12** EASTONDALE REFLECTION 60'17

MALE / REG# 1993029 / VK