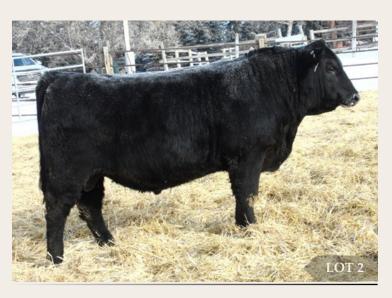

#### EASTONDALE INNOVATION 72'17

MALE / REG# 1993037 / VK 72E / FEBRUARY 20, 2017

CONNEALY IMPRESSION AMFCAF OHF NHF DDF MAR INNOVATION 251 AMF CAF NHF DDF MAR FINAL KAHUNA 856

BAD LANDS INITIATIVE 375X

EASTONDALE HEROINE 104'15

| BW | ADJ 205D | ADJ 365D | BW  | WW | YW | MILK | TM |
|----|----------|----------|-----|----|----|------|----|
| 77 | 732      | 1262     | 2.1 | 47 | 85 | 20   | 44 |

- Heifer Bull
- Nice 205 ww out of a first calf heifer