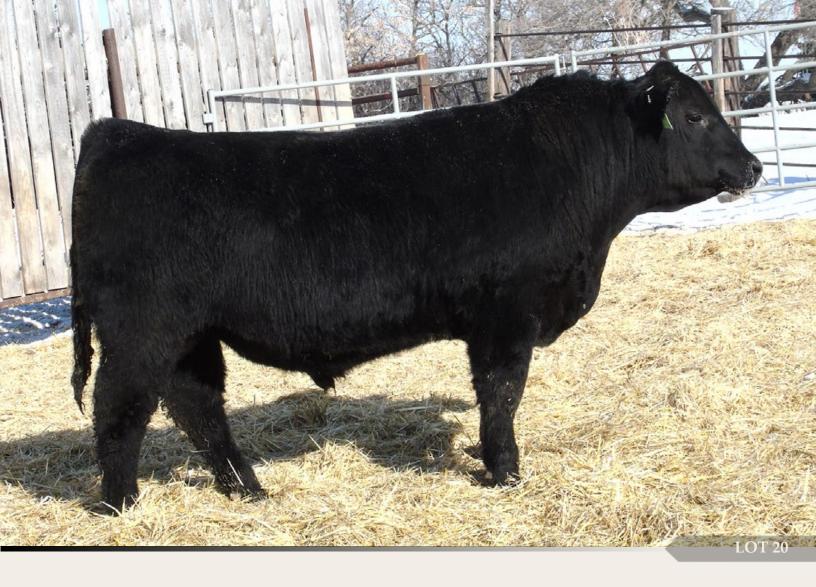

20 EASTONDALE LARAMIE 05'17

MALE / REG# 1992998 / VK 5E / FEBRUARY 02, 2017

SANKEYS LAZER 609 OF 6N DMFAMF SANKEYS LARAMIE 114 LAFLINS GEORGINA OF 6N 614

MINBURN MAIN EVENT 40W EASTONDALE CASSIE 19'12 EASTONDALE CASSIE 19'07 EXAR LUTTON 1831 AMFCAF OHF NHF DDF ROTH ELDORENE 1195 DMF LEMMON NEWSLINE C804 AMFCAF OHF NHF DDF LAFLINS GEORGINA PINE 546

MINBURN MAIN EVENT 181N MINBURN BLACKBIRD 100P DRYLAND MAX 533 G B T CASSIE 2J

| BW | ADJ 205D | ADJ 365D | BW  | WW | YW | MILK | TM |
|----|----------|----------|-----|----|----|------|----|
| 81 | 704      | 1250     | 0.7 | 37 | 72 | 20   | 39 |

- Really nice, masculine bull who qualifies as a calving ease prospect
- Steven and Chelynne Brown purchased a maternal brother in last year's sale
- A maternal sister to this bull has also sold to Boutin-Lincoln Cattle Co