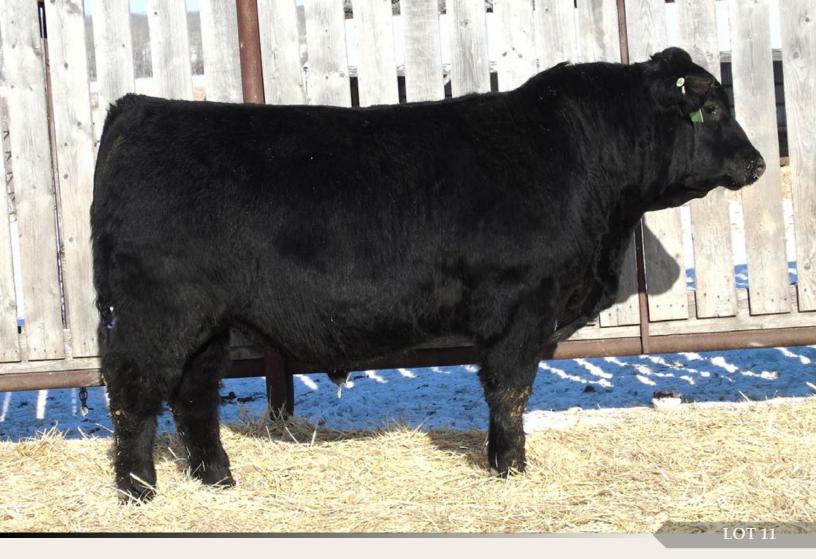

EASTONDALE ANNIE K 60'11** 

SANKEYS LARAMIE 114 **EASTONDALE LADY WHITNEY 46'15 EASTONDALE LADY WHITNEY 01'07** 

A A R REALLY WINDY 1205 AMF CAF OHF NHF DDF VDAR BLACKBIRD 2031 B HILLS FRL DURATION 606 **EASTONDALE ANNIE K 57'08** 

SANKEYS LAZER 609 OF 6N DMFAME LAFLINS GEORGINA OF 6N 614 **EASTONDALE ALLIANCE 155'05 EASTONDALE LADY WHITNEY 78'04** 

| BW | ADJ 205D | ADJ 365D | BW  | WW | YW | MILK | TM |
|----|----------|----------|-----|----|----|------|----|
| 80 | 833      | 1275     | 1.9 | 54 | 80 | 20   | 48 |

- One of only two Windy 6A sons in this year's sale but he is a dandy
- A real nice calving ease bull with super performance
- Windy 6A sons are the feature of the Forsyth Angus Ranch bull offering this year as well



Eastondale Really Windy 06'13, Sire of lots 9, 10





TT

#### **EASTONDALE REFLECTION 57'17**

MALE / REG# 1993027 / VK 57E / FEBRUARY 17, 2017

LLB REFLECTION 607A **HF REFLECTION 241C**HF TIBBIE 77Z

LLB TRADITION 242S **KBJ DUCHESS 162U** KBJ DUCHESS 13N MCATL REFLECTION 120-577 SOO LINE DANA 9028 CONNEALY CONSENSUS 7229 AMF CAF OHF NHF OSF DDF HF TIBBIE 100M

SITZ TRADITION RLS 8702 PAHL MISS ROSEBUD 86L KBJ ROGUE II 203H I UNN DUCHESS 11I

|   | BW | ADJ 205D | ADJ 365D | BW  | WW | YW | MILK | TM |
|---|----|----------|----------|-----|----|----|------|----|
| I | 90 | 759      | 1358     | 3.1 | 52 | 92 | 21   | 47 |

- A definite herd bull candidate here
- A pen favorite of anyone who has looked at the bulls already
- Very strong foot on this bull as does his sire

#### **12** EASTONDALE REFLECTION 60'17

MALE / REG# 1993029 / VK 6