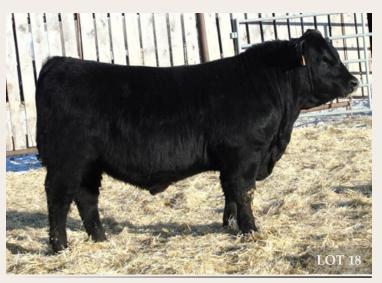

#### EASTONDALE THUNDER 06'17

MALE / REG# 1992999 / VK 6E / FEBRUARY 03, 2017

BAR DOUBLE M THUNDER 67A

BAR DOUBLE M THUNDER 14C

BAR DOUBLE M ANNABELLA 38Z

SOO LINE KODIAK 1131 EASTONDALE COUNTESS 78'14 EASTONDALE COUNTESS 75'06 CONNEALY THUNDER AMF CAF OHF NHF DDF BAR MM EILEEN 182S MERIT 9649 BAR DOUBLE M ANNABELLA 220W HF KODIAK 5R AMF CAF OHF NHF MAF DDF GEIS PRIDE 114'99 MAF B.B.A.R HERO 1267 EASTONDALE COUNTESS 9D

| BW | ADJ 205D | ADJ 365D | BW | ww | YW | MILK | TM |
|----|----------|----------|----|----|----|------|----|
| 92 |          | 1248     |    |    |    |      | 42 |

- Very long spined performance bull here
- The Countess cow family has been one of the best cow families here for years now