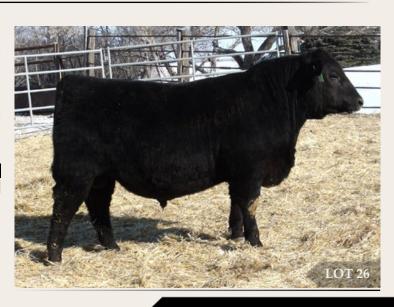

#### EASTONDALE INNOVATION 67'17

MALE / REG# 1993031 / VK 67E / FEBRUARY 19, 2017

CONNEALY IMPRESSION AMFCAFOHF NHFDDF MAR INNOVATION 251 AMFCAFNHFDDF MAR FINAL KAHUNA 856

NF EVEREADY AS2 EASTONDALE DUCHESS 108'15 EASTONDALE DUCHESS 46'12 CONNEALY REFLECTION AMF CAFOHF NHF DDF PEARL PAMMY OF CONANGA 194 CAFDDF S A V FINAL ANSWER 0035 AMF CAFOHF NHF DDF MAR KAHUNA PRECISION 328 674 DDF

IDEAL 4636 OF 452 6187 SHANES SHILO S2 SILVER DOME DYNASTY 19T LOOKOUT DUCHESS 31W

|    |          |          | _   |    |    |      |    |
|----|----------|----------|-----|----|----|------|----|
| BW | ADJ 205D | ADJ 365D | BW  | WW | YW | MILK | TM |
| 83 | 773      | 1297     | 3.9 | 55 | 93 | 22   | 49 |

- These Innovation 251 sire group is very consistent
- Innovation 251 is a deep sided, masculine made Angus bull with the best feet I have seen on an Angus bull in some time and I loved the bull when I saw him in Billings