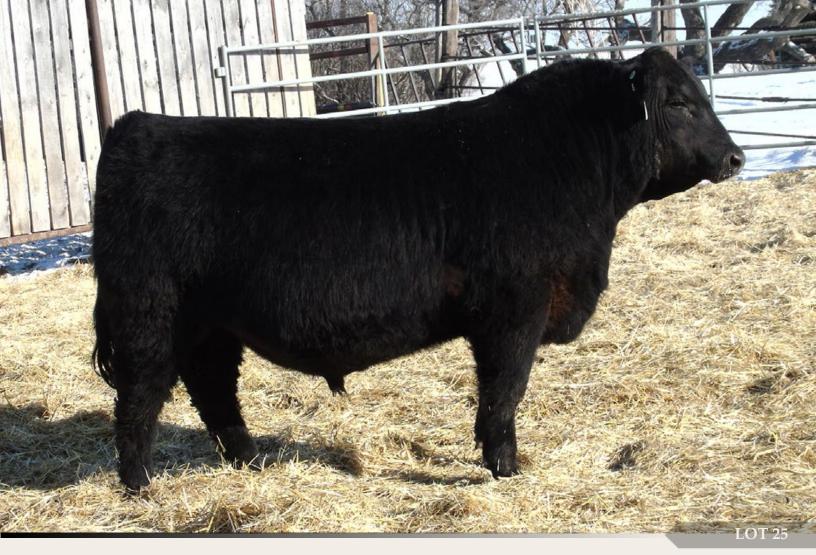

#### EASTONDALE INNOVATION 72'17

MALE / REG# 1993037 / VK 72E / FEBRUARY 20, 2017

CONNEALY IMPRESSION AMFCAF OHF NHF DDF MAR INNOVATION 251 AMF CAF NHF DDF MAR FINAL KAHUNA 856

BAD LANDS INITIATIVE 375X

EASTONDALE HEROINE 104'15

| BW | ADJ 205D | ADJ 365D | BW  | WW | YW | MILK | TM |
|----|----------|----------|-----|----|----|------|----|
| 77 | 732      | 1262     | 2.1 | 47 | 85 | 20   | 44 |

- Heifer Bull
- Nice 205 ww out of a first calf heifer