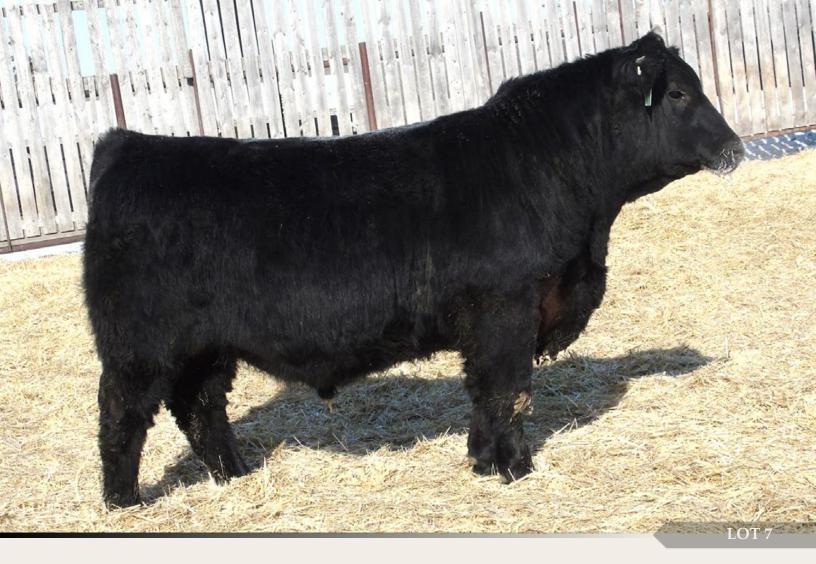

DALE ALLIANCE 69'17

MALE / REG# 1993034 / VK 69E / FEBRUARY 19, 2017

SITZ ALLIANCE 6595 DMFAMF CAF OHF NHF DDF KMK ALLIANCE 6595 187 AMF CAF OHF NHF DDF G A R EXT 916 AMF

BAD LANDS DAQUANTAE 26L 66 GEORGINA 126A BAD LANDS GEORGINA 8049U SITZ TRAVELER 8180 AMFCAF OHF NHF DDF SITZ BARBARAMERE JET 2698 N BAR EMULATION EXT AMFCAF OHF NHF DDF G A R BANDO 338

R R DAQUANTAE 789E AMFCAF OHF NHF DDF BAD LANDS BLACKBIRD BLOSSOM H A IMAGE MAKER 0415 AMF CAF OHF NHF DDF BAD LANDS GEORGINA 6075S

| BW | ADJ 205D | ADJ 365D | BW  | WW | ΥW | MILK | TM |
|----|----------|----------|-----|----|----|------|----|
| 80 | 739      | 1222     | 0.4 | 45 | 71 | 24   | 47 |

- Yes an own son of Alliance I87
- A maternal brother was a sale feature last year selling to Bob Brickley
- Good maternal pedigree





7

#### EASTONDALE THUNDER 52'17

MALE / REG# 1993024 / VK 52E / FEBRUARY 15, 2017

BAR DOUBLE M THUNDER 67A

BAR DOUBLE M THUNDER 14C

BAR DOUBLE M ANNABELLA 38Z

SANKEYS LARAMIE 114 **EASTONDALE PRINCESS 82'14**CFS PRINCESS 87X

CONNEALY THUNDER AMF CAF OHF NHF DDF BAR MM EILEEN 182S MERIT 9649 BAR DOUBLE M ANNABELLA 220W SANKEYS LAZER 609 OF 6N DMF AMF LAFLINS GEORGINA OF 6N 614 EASTONDALE EXHALE 18'07 CFS PRINCESS 1N

| BW | ADJ 205D | ADJ 365D | BW  | WW | YW | MILK | TM |
|----|----------|----------|-----|----|----|------|----|
| 91 | 713      | 1183     | 2.6 | 54 | 97 | 18   | 42 |

- A ton of style here
- · Carries a great hair coat

8

#### EASTONDALE THUNDER 06'17

MALE / REG# 1992999 / VK 6E / FEBRUARY 03, 2017

BAR DOUBLE M THUNDER 67A

BAR DOUBLE M THUNDER 14C

BAR DOUBLE M