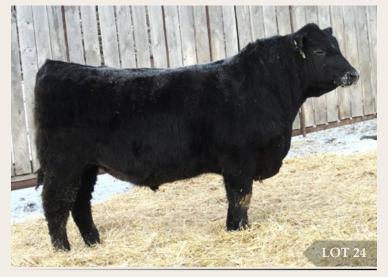

#### EASTONDALE LARAMIE 85'17

MALE / REG# 1993045 / VK 85E / FEBRUARY 24, 2017

SANKEYS LAZER 609 OF 6N DMFAMF **SANKEYS LARAMIE 114** LAFLINS GEORGINA OF 6N 614

BELVIN PANIC SWITCH 2'11 DMF AMF CAF NHF OSF MAF DDF SUNNY GROVE SHEILA 25A SUNNY GROVE SHEILA 71W

EXAR LUTTON 1831 AMF CAF OHF NHF DDF ROTH ELDORENE 1195 DMF LEMMON NEWSLINE C804 AMF CAF OHF NHF DDF LAFLINS GEORGINA PINE 546

S A V PIONEER 7301 AMF CAFOHF NHF DDF BELVIN LADY BLOSSOM 14'09 GLENCROFT EXTRA 5S SUNNY GROVE SHEILA 27P

| BW | ADJ 205D | ADJ 365D | BW  | WW | YW | MILK | TM |
|----|----------|----------|-----|----|----|------|----|
| 78 | 705      | 1292     | 0.2 | 37 | 74 | 21   | 40 |

- Heifer bull candidate
- Nice performance for calving ease
- Panic Switch dam purchased from Sunny Grove Angus