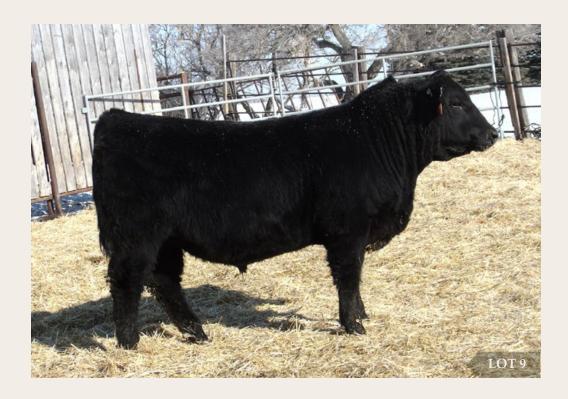

97 | 18   | 42 |

- A ton of style here
- · Carries a great hair coat

8

#### EASTONDALE THUNDER 06'17

MALE / REG# 1992999 / VK 6E / FEBRUARY 03, 2017

BAR DOUBLE M THUNDER 67A

BAR DOUBLE M THUNDER 14C

BAR DOUBLE M ANNABELLA 38Z

SOO LINE KODIAK 1131 EASTONDALE COUNTESS 78'14 EASTONDALE COUNTESS 75'06 CONNEALY THUNDER AMF CAF OHF NHF DDF BAR MM EILEEN 182S MERIT 9649 BAR DOUBLE M ANNABELLA 220W HF KODIAK 5R AMF CAF OHF NHF MAF DDF GEIS PRIDE 114'99 MAF B.B.A.R HERO 1267 EASTONDALE COUNTESS 9D

| BW | ADJ 205D | ADJ 365D | BW | ww | YW | MILK | TM |
|----|----------|----------|----|----|----|------|----|
| 92 |          | 1248     |    |    |    |      | 42 |

- Very long spined performance bull here
- The Countess cow family has been one of the best cow families here for years now





#### EASTONDALE WINDY 39'17

MALE / REG# 1992981 / VKE 39E / FEBRUARY 12, 2017

EASTONDALE REALLY WINDY 06'13 EASTONDALE ANNIE K 60'11

**SANKEYS LARAMIE 114 EASTONDALE HENRIETTA 43'15 EASTONDALE HENRIETTA 110'09** 

V D A R REALLY WINDY 4097 AMF CAF OHF NHF DDF

STONDALE REALLY WINDY 06'13

EASTONDALE ANNIE K 60'11

B HILLS FRL DURATION 606 **EASTONDALE ANNIE K 57'08** 

SANKEYS LAZER 609 OF 6N DMFAMF LAFLINS GEORGINA OF 6N 614 LEACHMAN RIGHT TIME DMFAMF **EASTONDALE HENRIETTA 99'07** 

| BW | ADJ 205D | ADJ 365D | BW | WW | YW | MILK | TM |
|----|----------|----------|----|----|----|------|----|
| 77 | 759      | 1259     | 0  | 46 | 75 | 18   | 43 |

- A heifers first calf out of our Windy 6A bull who himself sold through the 2014 sale
- Note the calving ease but there is some real go