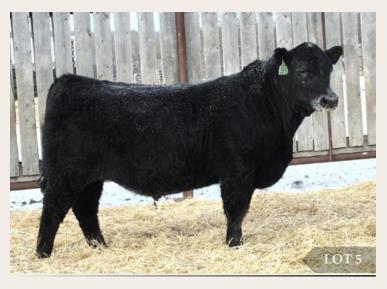

#### **EASTONDALE INNOVATION 65'17**

MALE / REG# 1993032 / VK 65E / FEBRUARY 19, 2017

CONNEALY IMPRESSION AMF CAF OHF NHF DDF

MAR INNOVATION 251 AMF CAF NHF DDF

MAR FINAL KAHUNA 856

MOHNEN SOUTH DAKOTA 402 AMF CAF NHF OSF DDF WARD'S C MEERA 28C C WARD'S MEERA 7Z

 87
 778
 1302
 5
 64
 107
 20
 51

- Member of our Agribition pen of three
- This calf is high quality with a high quality young dam
- A definite sale feature we believe

1