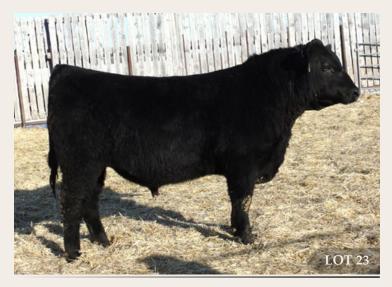

#### 23 EASTONDALE LARAMIE 76'17

SANKEYS LAZER 609 OF 6N DMFAMF SANKEYS LARAMIE 114 LAFLINS GEORGINA OF 6N 614

S A V 004 TRAVELER 5658 **EASTONDALE CASSIE 08'10** EASTONDALE CASSIE 131'08 EXAR LUTTON 1831 AMF CAF OHF NHF DDF ROTH ELDORENE 1195 DMF LEMMON NEWSLINE C804 AMF CAF OHF NHF DDF LAFLINS GEORGINA PINE 546

SAV8180 TRAVELER 004 DMF DWF AMF CAF OHF NHF OSF DDF SAV ABIGALE 0451 BHILLS FRL DURATION 606 GBT CASSIE 2J

| BW | ADJ 205D | ADJ 365D | BW  | WW | YW | MILK | TM |
|----|----------|----------|-----|----|----|------|----|
| 80 | 662      | 1133     | 0.2 | 32 | 53 | 21   | 37 |

- · Heifer bull candidate
- Three maternal brothers have sold in previous sales to Bob Brickley, Bill Ramage, and Steinley Farms
- Two maternal sisters are retained in our herd