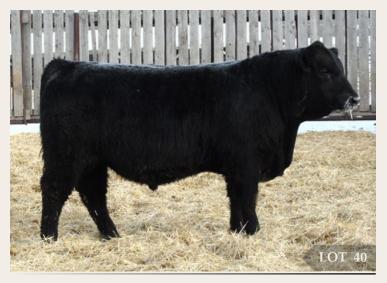

#### **EASTONDALE INNOVATION 65'17**

MALE / REG# 1993032 / VK 65E / FEBRUARY 19, 2017

CONNEALY IMPRESSION AMF CAF OHF NHF DDF

MAR INNOVATION 251 AMF CAF NHF DDF

MAR FINAL KAHUNA 856

MOHNEN SOUTH DAKOTA 402 AMF CAF NHF OSF DDF WARD'S C MEERA 28C C WARD'S MEERA 7Z

CONNEALY REFLECTION AMF CAFOHF NHF DDF PEARL PAMMY OF CONANGA 194 CAFDDF S A V FINAL ANSWER 0035 AMF CAFOHF NHF DDF MAR KAHUNA PRECISION 328 674 DDF

MOHNEN DENSITY 730 AMFCAFNHFDDF MOHNEN JILT 539 DDF WHITESTONE WIDESPREAD MB AMFNHF NORTHERN VIEW EILEENMERE 85W 
 BW
 ADJ 205D
 ADJ 365D
 BW
 WW
 YW
 MILK
 TM

 87
 778
 1302
 5
 64
 107
 20
 51

- Member of our Agribition pen of three
- This calf is high quality with a high quality young dam
- A definite sale feature we believe

1