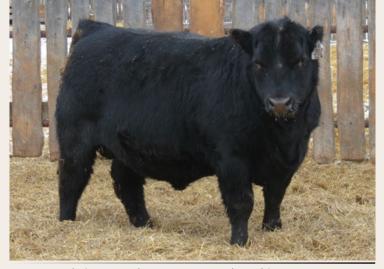

#### EASTONDALE INNOVATION 67'17

MALE / REG# 1993031 / VK 67E / FEBRUARY 19, 2017

CONNEALY IMPRESSION AMFCAFOHF NHFDDF MAR INNOVATION 251 AMFCAFNHFDDF MAR FINAL KAHUNA 856

NF EVEREADY AS2 EASTONDALE DUCHESS 108'15 EASTONDALE DUCHESS 46'12 CONNEALY REFLECTION AMF CAFOHF NHF DDF PEARL PAMMY OF CONANGA 194 CAFDDF S A V FINAL ANSWER 0035 AMF CAFOHF NHF DDF MAR KAHUNA PRECISION 328 674 DDF

IDEAL 4636 OF 452 6187 SHANES SHILO S2 SILVER DOME DYNASTY 19T LOOKOUT DUCHESS 31W

|    |          |          | _   |    |    |      |    |
|----|----------|----------|-----|----|----|------|----|
| BW | ADJ 205D | ADJ 365D | BW  | WW | YW | MILK | TM |
| 83 | 773      | 1297     | 3.9 | 55 | 93 | 22   | 49 |

- These Innovation 251 sire group is very consistent
- Innovation 251 is a deep sided, masculine made Angus bull with the best feet I have seen on an Angus bull in some time and I loved the bull when I saw him in Billings