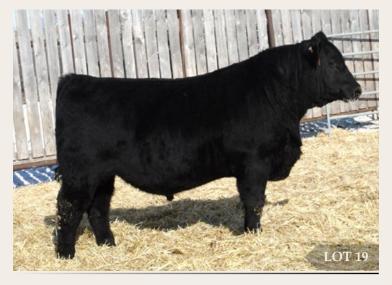

#### EASTONDALE WINDY 39'17

MALE / REG# 1992981 / VKE 39E / FEBRUARY 12, 2017

EASTONDALE REALLY WINDY 06'13 EASTONDALE ANNIE K 60'11

**SANKEYS LARAMIE 114 EASTONDALE HENRIETTA 43'15 EASTONDALE HENRIETTA 110'09** 

V D A R REALLY WINDY 4097 AMF CAF OHF NHF DDF

STONDALE REALLY WINDY 06'13

EASTONDALE ANNIE K 60'11

B HILLS FRL DURATION 606 **EASTONDALE ANNIE K 57'08** 

SANKEYS LAZER 609 OF 6N DMFAMF LAFLINS GEORGINA OF 6N 614 LEACHMAN RIGHT TIME DMFAMF **EASTONDALE HENRIETTA 99'07** 

| BW | ADJ 205D | ADJ 365D | BW | WW | YW | MILK | TM |
|----|----------|----------|----|----|----|------|----|
| 77 | 759      | 1259     | 0  | 46 | 75 | 18   | 43 |

- A heifers first calf out of our Windy 6A bull who himself sold through the 2014 sale
- Note the calving ease but there is some real good performance numbers with this bull