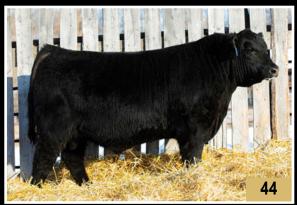

- Has that **HERD BULL** look with his size and power.
- Sister sold in 2020 Touch Of Class Sale to PARKWOOD FARMS.
- Will be easy to find sale day.
- Check out his performance!

|              | perform               | lot<br>14H<br>nance | Unregist    | tered [                 | OFCC 44H | CC 107D<br>Februa<br>HF G-MAN 29B<br>BAR E-L LADY 12 | ary 02, 2020                                          |  |  |
|--------------|-----------------------|---------------------|-------------|-------------------------|----------|------------------------------------------------------|-------------------------------------------------------|--|--|
|              | BW<br>Sep 27<br>Jan 6 | 88<br>900<br>1287   | dam DFCC 5  | daw DFCC 5Y BREATHE 56B |          |                                                      | NORSEMAN KODIAK 5'11<br>HAWKE NW MARION'S G.I.C. 122V |  |  |
|              | PE B                  | W                   | PE WW       | PE YW                   | PE Milk  | PE <b>CE</b>                                         | PE MCE                                                |  |  |
| 3.0          |                       | )                   | 53          | 82                      | 22       | 0.5                                                  | 3.0                                                   |  |  |
| Built like a |                       | a tank!             |             |                         |          |                                                      |                                                       |  |  |
|              | • Prol                | oably 1             | thickest bu | ıll in sale.            |          |                                                      |                                                       |  |  |