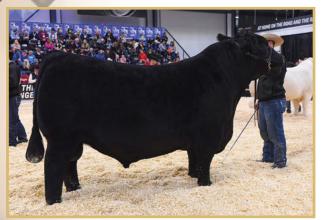

# On Offer

53 Yearling Bulls Black and Red Angus

AUCTION WILL BE CONDUCTED LIVE WITH BIDDING ALSO AVAILABLE ON DLMS

It is my pleasure to be working the Feige Family in their 12th Annual Bull Sale. Double F Cattle Co. produces top notch bulls for the purebred and commercial operations year after year. Thick, stout bulls with loads of eye appeal and power will be found sale day. A very uniform set will be offered for your analysis this spring. Kelly, Angie, Garret and Jacob run are a family run operation that focus on the cows being the backbone to their herd. When you tour the females, you can't help notice the consistency with the udder quality, docility and doability. A testament to the time and efforts they make over the many years of producing the correct genetics. The herdbulls they source are always sought after by many cattleman and the herd bull battery now in place is one to take notice for all; Merit Sting 7047E, DFCC 4838 ET Knuckles 25E, Bar-E-L Strongbow 107D, GF Barely Legal 13E and Peak Dot No Doubt 31F. Quite the line up!