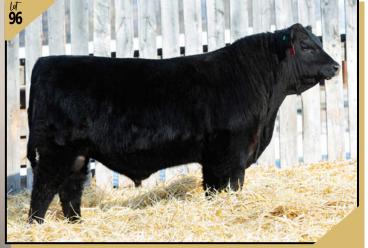

- Like this guy a lot, has that HERD BULL look about him.
- He turns heads in the pen with his big old hip, big top and cool looks!

**EL KNUCKLES UDDER** 

|                       | lot               | Unregist    | ered         | DFCC 96H  | 3E <b>HOO</b> I<br>                | <b>DOO</b> 96H<br>ary 12, 2020 |
|-----------------------|-------------------|-------------|--------------|-----------|------------------------------------|--------------------------------|
| 96H<br>performance    |                   | sire DFCC 4 | 1838 EL KNU  | CKLES 25E | S A V SEEDSTOCK<br>CFS QUEENETTE : |                                |
| BW<br>Sep 27<br>Jan 6 | 82<br>850<br>1202 | dam NRA 6   | 1D           |           | RED T-K COBRA 3<br>RED BRYLOR ROG  |                                |
| PE B                  | W                 | PE WW       | PE YW        | PE Milk   | PE CE                              | PE MCE                         |
| 1.6                   | i                 | 42          | 77           | 25        | 2.3                                | 5.3                            |
|                       |                   |             | rings to the |           | out set of ca                      | lves.                          |