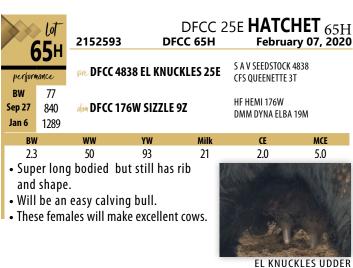

| X                                 | > lot<br>70u | 215260            |                           | FCC 25<br>CC 79H | E <b>HIGHL/</b><br>Februa                | <b>ND</b> 79H<br>nry 10, 2020 |
|-----------------------------------|--------------|-------------------|---------------------------|------------------|------------------------------------------|-------------------------------|
| performance                       |              | sire DFCC 4       | DFCC 4838 EL KNUCKLES 25E |                  | S A V SEEDSTOCK 4838<br>CFS QUEENETTE 3T |                               |
| BW 70<br>Sep 27 800<br>Jan 6 1163 |              | dam DFCC 3        | 323C ELLA 17              | E                | U-2 CASH ADVAN<br>DFCC 1Z CHEETAN        |                               |
| BW                                |              | WW                | YW                        | Milk             | Œ                                        | MCE                           |
| 0.8                               |              | 41                | 75                        | 18               | 6.0                                      | 9.0                           |
| - Δn é                            | eve an       | nealina <b>KN</b> | IIICKI FS so              | n                |                                          |                               |

- An eye appealing **KNUCKLES** son.
- Will be easy calving with his length and shape but won't give up performance.

- HANKER is a chunk but still has smoothness thru the front.
- His dam is a 1st calver that I know will be know will be in the herd for a long time.