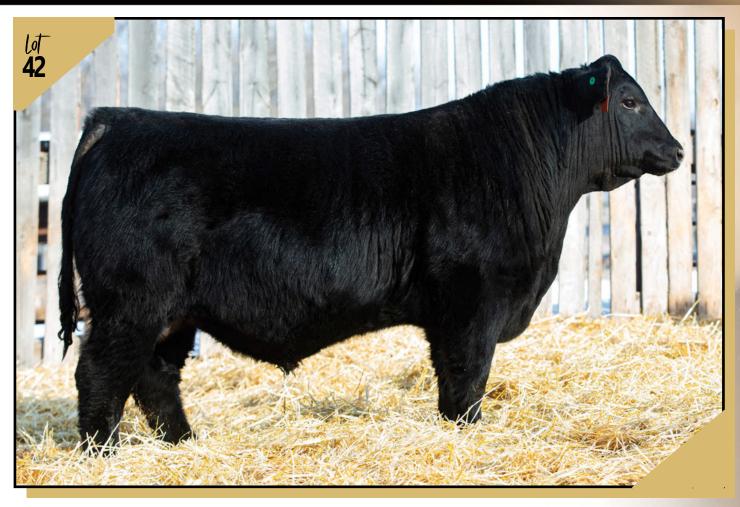

BW ww Milk MCE -2.4 29 52 23 11.0 8.0

- Smooth made.
- Loads of shape.
- · Heifer approved

| X                                                                                                                                | > lot<br>  <b>2</b> H | 215264                | 18 <u> </u>        | DFCC 112H    |                                                | <b>DE</b> 112H |  |
|----------------------------------------------------------------------------------------------------------------------------------|-----------------------|-----------------------|--------------------|--------------|------------------------------------------------|----------------|--|
| performance                                                                                                                      |                       | gae MERIT STING 7047E |                    |              | BAR S RANGE BOSS 4002<br>MERIT SOCIALITE 5121C |                |  |
| BW 79<br>Sep 27 780<br>Jan 6 1170                                                                                                |                       | dam POPLA             | R MEADOWS          | ANNIE K 5′12 | S A V BISMARCK<br>HF ANNIE K 4X                | 5682           |  |
| BW                                                                                                                               | ı                     | ww                    | YW                 | Milk         | CE                                             | MCE            |  |
| 2.3                                                                                                                              | }                     | 59                    | 114                | 18           | 8.0                                            | 11.0           |  |
| <ul> <li>March STING bulldoesn't anything to older ones!!</li> <li>Square made and is loaded meat from front to back.</li> </ul> |                       |                       | s!!<br>loaded witl | 9            |                                                |                |  |