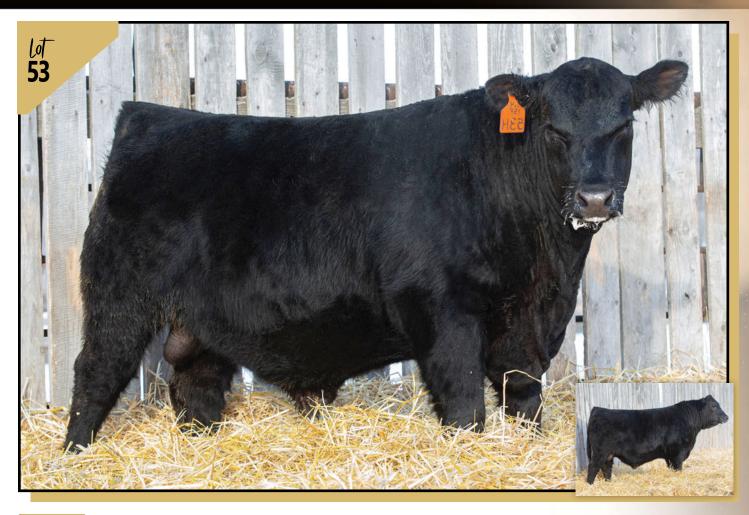

- A stout bull that will be an outstanding herdsire.
- His dam is the only daughter from Jake's **3T** and is an opportunity not to be passed up!.
- Excellent pedigree.
- Heifer approved

DFCC 31F **HUCK** 53H February 04, 2020 2190437 DFCC 35H HOOVER NO DOUBT gire PEAK DOT NO DOUBT 31F performance PEAK DOT PANSY 205D 67 U-2 CASH ADVANCE 323C day DFCC 323C FIESTA 15F Sep 27 840 DFCC 5Y DEMI 76D Jan 6 1194 PE WW PE Milk PE **CE** PE MCE PE BW 2.3 50 17 3.0 9.5