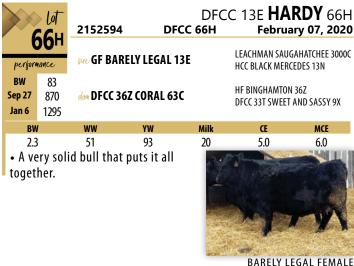

BW 81 RED HOWE MAGNUM 169W Sep 27 890 dam RED U-2 COUNTESS 532A RED FLYING K COUNTESS 2N 1362 Jan 6 Milk MCE ww 1.8 33 83 24 3.0 6.0

- One of those bulls that always catches your attention in the pen.
- Powerhouse... check out his September and January weights.
- Moderate birth weight.
- Mother is a top **U2** cow and my favorite.