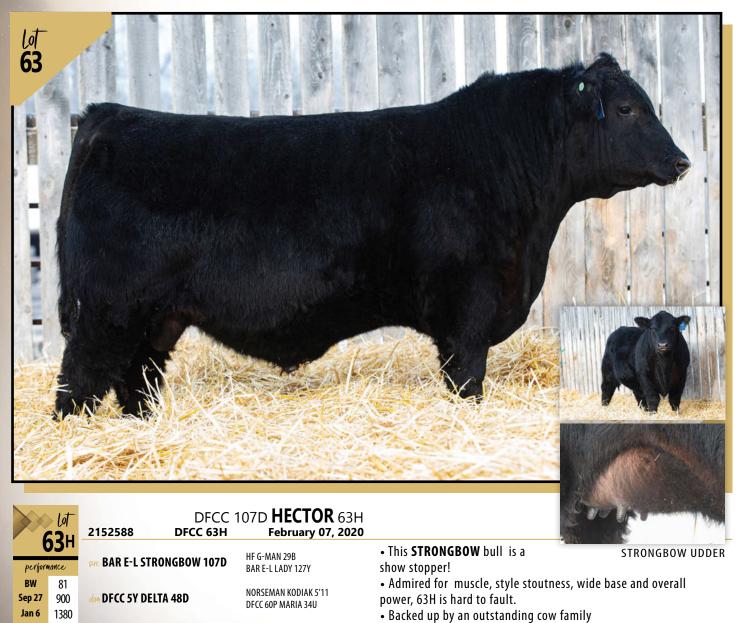

It is my pleasure to be working the Feige Family in their 12th Annual Bull Sale. Double F Cattle Co. produces top notch bulls for the purebred and commercial operations year after year. Thick, stout bulls with loads of eye appeal and power will be found sale day. A very uniform set will be offered for your analysis this spring. Kelly, Angie, Garret and Jacob run are a family run operation that focus on the cows being the backbone to their herd. When you tour the females, you can't help notice the consistency with the udder quality, docility and doability. A testament to the time and efforts they make over the many years of producing the correct genetics. The herdbulls they source are always sought after by many cattleman and the herd bull battery now in place is one to take notice for all; Merit Sting 7047E, DFCC 4838 ET Knuckles 25E, Bar-E-L Strongbow 107D, GF Barely Legal 13E and Peak Dot No Doubt 31F. Quite the line up!

5.0

gre BAR E-L STRONGBOW 107D

HF G-MAN 29B BAR E-L LADY 127Y

Œ

6.0

MUSGRAVE BOULDER dam DFCC CALI 83C DFCC 5T WOW 11X

Milk

26

• Big tanky bull with size and power.

- Like the character in this bull.
- Dam is a top producer.

DFCC CALI 83C - DAM

DFCC 744D **HARLEY** 21H 2152558 DFCC 21H January 24, 2020 **SANKEYS JUSTIFIED 101** sire HLC VENOM 744D performance DOUBLE D MISS MARION 20R BW 86 NORSEMAN KODIAK 5'11 dam DFCC 5Y DUCHESS 38D Sep 27 830 DFCC 71X ALICE 20A 1206 Milk MCE 44 80 21 -4.0 3.1 1.0 • Explosive muscle expression. • Lots of stretch and neat fronted.