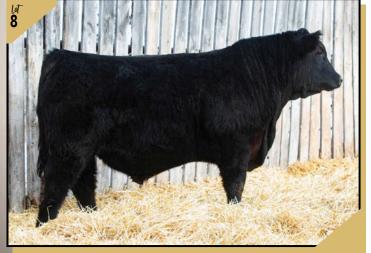

| ыт<br><b>8</b> н |                       | Unregis           | tered      | DFCC 8I     | 107D <b>HI-L</b><br>H Janua | INER 8H<br>ry 21, 2020            |            |
|------------------|-----------------------|-------------------|------------|-------------|-----------------------------|-----------------------------------|------------|
|                  | performance           |                   | sire BAR E | -L STRONGB  | OW 107D                     | HF G-MAN 29B<br>BAR E-L LADY 127Y |            |
|                  | BW<br>Sep 27<br>Jan 6 | 77<br>870<br>1288 | dam DFCC 1 | 176W FIREFL | Y 38Z                       | HF HEMI 176W<br>DFCC 33T PRECIO   | US 44W     |
|                  | PE B                  | W                 | PE WW      | PE YW       | PE Milk                     | PE <b>CE</b>                      | PE MCE     |
|                  | 3.6                   | ,                 | 51         | 82          | 21                          | -1.0                              | 3.0        |
|                  | - Witl                | QU'c              | narforma   | nca and avt | ra lanath                   | hic calvec wil                    | I nuch tha |

- With **8H's** performance and extra length, his calves will push the scales down in the fall.
- If you want a bull to brag about to your neighbors....here he is!!

| Lot<br>9H |                       | 2152!                          | 548        | DFC<br><b>DFCC 9H</b> | C 13E <b>HA</b><br>Janua | <b>RVEY</b> 9H<br>ary 21, 2020                        |     |
|-----------|-----------------------|--------------------------------|------------|-----------------------|--------------------------|-------------------------------------------------------|-----|
|           |                       | yance                          | sire GF BA | BARELY LEGAL 13E      |                          | LEACHMAN SAUGAHATCHEE 3000C<br>HCC BLACK MERCEDES 13N |     |
|           | BW<br>Sep 27<br>Jan 6 | 77<br>900 daw DFCC 5X AUDREY 4 |            | 5X AUDREY 4           | 3A                       | YOUNG DALE XPO<br>DBRL 67P LADY T                     |     |
|           | BW                    |                                | ww         | YW                    | Milk                     | CE                                                    | MCE |
| 2.3       |                       | }                              | 37         | 72                    | 24                       | 5.0                                                   | 8.0 |