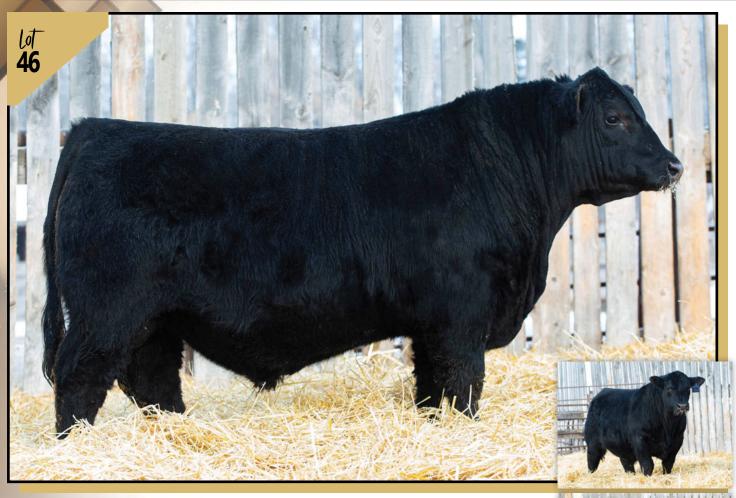

- Has that **HERD BULL** look with his size and power.
- Sister sold in 2020 Touch Of Class Sale to PARKWOOD FARMS.
- Will be easy to find sale day.
- Check out his performance!

|              | perform               | lot<br>14H<br>nance | Unregist    | tered [                 | OFCC 44H | CC 107D<br>Februa<br>HF G-MAN 29B<br>BAR E-L LADY 12 | ary 02, 2020                                          |  |  |
|--------------|-----------------------|---------------------|-------------|-------------------------|----------|------------------------------------------------------|-------------------------------------------------------|--|--|
|              | BW<br>Sep 27<br>Jan 6 | 88<br>900<br>1287   | dam DFCC 5  | daw DFCC 5Y BREATHE 56B |          |                                                      | NORSEMAN KODIAK 5'11<br>HAWKE NW MARION'S G.I.C. 122V |  |  |
|              | PE B                  | W                   | PE WW       | PE YW                   | PE Milk  | PE <b>CE</b>                                         | PE MCE                                                |  |  |
| 3.0          |                       | )                   | 53          | 82                      | 22       | 0.5                                                  | 3.0                                                   |  |  |
| Built like a |                       | a tank!             |             |                         |          |                                                      |                                                       |  |  |
|              | • Prol                | oably 1             | thickest bu | ıll in sale.            |          |                                                      |                                                       |  |  |