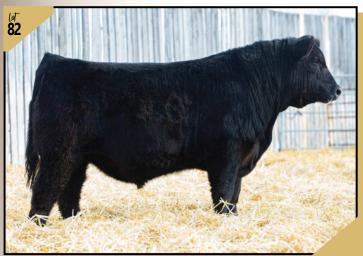

STRONGBOW UDDER

|   | X                     | ) lot<br>7 11 11  | 2152597                   |          | DFCC 31<br><b>DFCC 74H</b>             | F <b>HARRIS</b><br>Februa         | SON <sub>74H</sub><br>ry 09, 2020 |
|---|-----------------------|-------------------|---------------------------|----------|----------------------------------------|-----------------------------------|-----------------------------------|
| • | performance           |                   | gre PEAK DOT NO DOUBT 31F |          | HOOVER NO DOUBT<br>Peak dot pansy 205D |                                   |                                   |
|   | BW<br>Sep 27<br>Jan 6 | 70<br>800<br>1173 | dam DFCC 32               | 3C FLARE | 9F                                     | U-2 CASH ADVAN<br>DFCC 3513A CASH |                                   |
|   | BW                    |                   | ww                        | YW       | Milk                                   | Œ                                 | MCE                               |
|   | 1.9<br>• The sleep    |                   | 54<br>easy kind.          | 97       | 20                                     | 5.0                               | 11.0                              |

- Got to like his style, shape and clean front.
- Dam has one of the best udders here.
- · Heifer approved

**HUSKY 75H** 

- It is hard to fault in this stout well made **STING** bull. He definitely catches your eye and grabs your attention!
- What makes him extra special is the maternal side of the pedigree with an ALL STAR lineup!