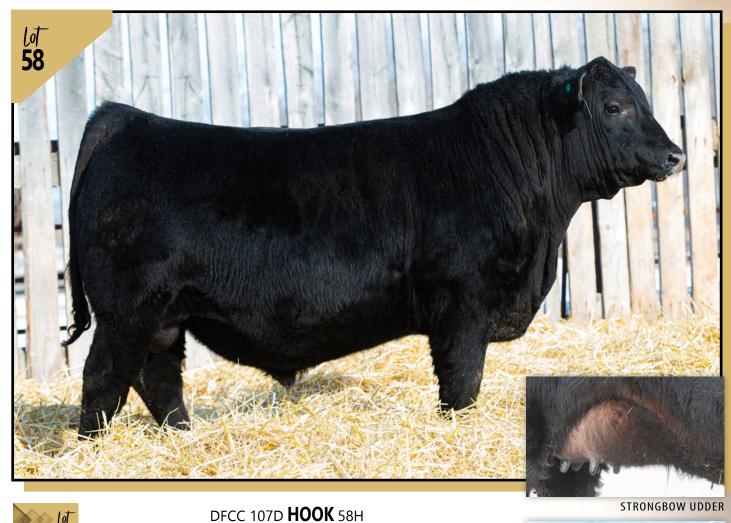

Sep 27

Jan 6

BW 1.9 2152584

ww

57

DFCC 58H

February 06, 2020

MCE

5.0

gre BAR E-L STRONGBOW 107D

HF G-MAN 29B BAR E-L LADY 127Y

Œ

6.0

MUSGRAVE BOULDER dam DFCC CALI 83C DFCC 5T WOW 11X

Milk

26

• Big tanky bull with size and power.

- Like the character in this bull.
- Dam is a top producer.

DFCC CALI 83C - DAM

DFCC 744D **HARLEY** 21H 2152558 DFCC 21H January 24, 2020 **SANKEYS JUSTIFIED 101** sire HLC VENOM 744D performance DOUBLE D MISS MARION 20R BW 86 NORSEMAN KODIAK 5'11 dam DFCC 5Y DUCHESS 38D Sep 27 830 DFCC 71X ALICE 20A 1206 Milk MCE 44 80 21 -4.0 3.1 1.0 • Explosive muscle expression. • Lots of stretch and neat fronted.