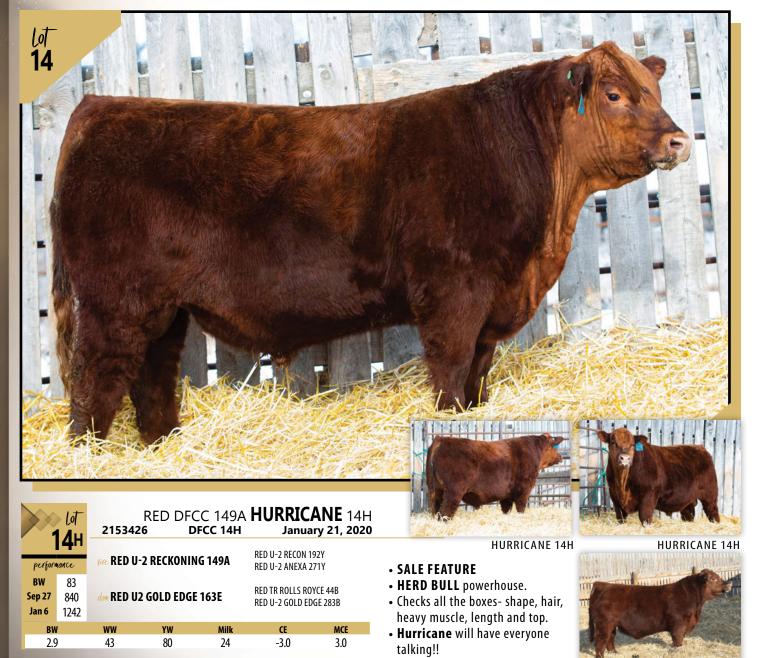

MCE

7.0

**SELLING FULL POSSESSION AND HALF SEMEN INTEREST** 

62

Milk

23

5.0

- · Backed by a strong cow family.
- We are so impressed by these cows we purchased from **U2** and feel that our red herd can't help but be successful with these female as the cornerstone cows.

#### · Heifer approved

RED U-2 PRIDE 282A

BW

-0.3

35

BAR S RANGE BOSS 4002 **MERIT STING 7047E** performance MERIT SOCIALITE 5121C LLB FULLBACK 27M Sep 27 870 dam CFS QUEENETTE 3T SANDY BAR QUENETTE 404J Jan 6 1321 Milk BW 58 100 25 0.0 7.0 4.2

• 3T has done it again!!! Jake's 3T cow has an impressive record here.

• She has raised and headlined 11 of our sales.

• 3T's daughter also has a bull in the sale.

• Her natural progeny has brought in over \$100,000 with all of her bulls going to purebred breeders.

- 3T also is the mother of KNUCKLES a herd sire we have working here.
- This March bull is consistent with past **3T** sons checking all the boxes to make to him an impressive herd sire in the making.
- He is the one you will want in your pasture!!!!