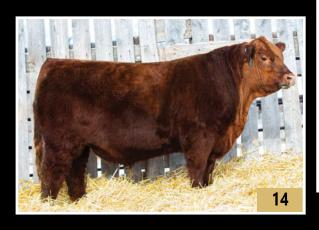

# REFERENCE sires

**DFCC 4838 EL KNUCKLES 25E** 

**GF BARELY LEGAL 13E** 

**PEAK DOT NO DOUBT 31F** 

performance

77

880

1372