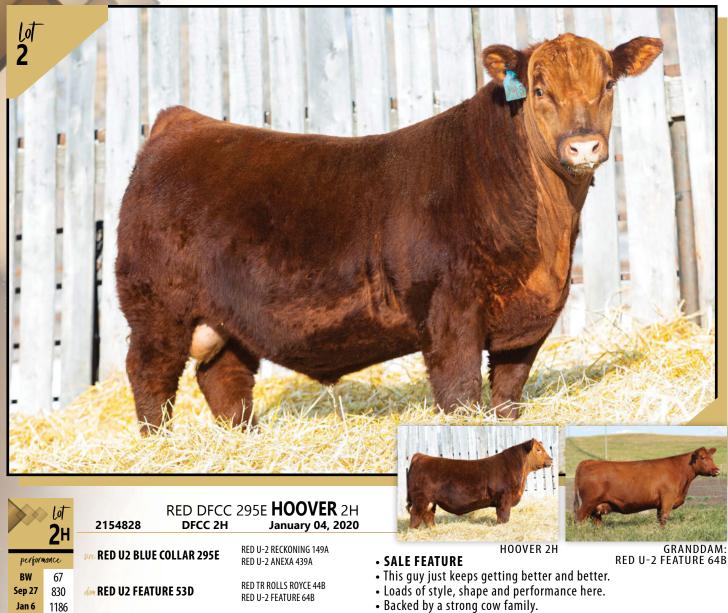

This year a new venture has began for Double F Cattle Co., the Red Angus Division. These bulls on offer here this year come from selected females from the U2 Dispersal Sale and what a set of females they did obtain. The coupons those females were carrying are available for you to analyze, they sure did well for the first go on the Red Angus end of it. This will continue every year forward now with again you the commercial man in mind. Double F Cattle Co. listen to their clients and try their best to produce the bulls they want.

MCE

7.0

**SELLING FULL POSSESSION AND HALF SEMEN INTEREST** 

62

Milk

23

5.0

- · Backed by a strong cow family.
- We are so impressed by these cows we purchased from **U2** and feel that our red herd can't help but be successful with these female as the cornerstone cows.

#### · Heifer approved

RED U-2 PRIDE 282A

BW

-0.3

35

BAR S RANGE BOSS 4002 **MERIT STING 7047E** performance MERIT SOCIALITE 5121C LLB FULLBACK 27M Sep 27 870 dam CFS QUEENETTE 3T SANDY BAR QUENETTE 404J Jan 6 1321 Milk BW 58 100 25 0.0 7.0 4.2

• 3T has done it again!!! Jake's 3T cow has an impressive record here.

• She has raised and headlined 11 of our sales.

• 3T's daughter also has a bull in the sale.

• Her natural progeny has brought in over \$100,000 with all of her bulls going to purebred breeders.

- 3T also is the mother of KNUCKLES a herd sire we have working here.
- This March bull is consistent with past **3T** sons checking all the boxes to make to him an impressive herd sire in the making.
- He is the one you will want in your pasture!!!!