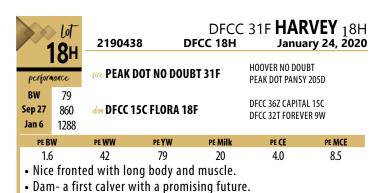

| 1 perform                             | lot<br>19H        | 215313<br>sic BAR E- |            | FCC 119F | HF G-MAN 29B<br>BAR E-L LADY 127Y    | <b>R</b> 119H<br>102, 2020 |
|---------------------------------------|-------------------|----------------------|------------|----------|--------------------------------------|----------------------------|
| BW<br>Sep 27<br>Jan 6                 | 84<br>830<br>1241 | dam DFCC 18          | 8T DATELIN | E 35W    | NORSEMAN DATELII<br>EGGEN FREEDOM 17 |                            |
| BV                                    | ı                 | ww                   | YW         | Milk     | CE                                   | MCE                        |
| 4.3 • Younger b • Awesome • Long bodi |                   | profiling b          | ull.       | 22       | -2.0                                 | 3.0                        |

Take Advantage of our **SIGHT UNSEEN PROGRAM**Call Kelly for more information 306-747-7498

ANOTHER STING UDDER

Mother is a classy cow from MCKEVITT ANGUS.

| Lot<br>140H<br>performance |                       | ) lot             | DFCC 7047E <b>HOUND DOG</b> 140H<br>2152652 DFCC 140H March 23, 2020 |            |             |                                  |                                      |
|----------------------------|-----------------------|-------------------|----------------------------------------------------------------------|------------|-------------|----------------------------------|--------------------------------------|
|                            |                       | HUH<br>HUH        | or MERIT STING 7047F                                                 |            |             |                                  | RANGE BOSS 4002<br>T SOCIALITE 5121C |
|                            | BW<br>Sep 27<br>Jan 6 | 84<br>800<br>1119 | dam DFCC 3                                                           | 3T SWEET A | ND SASSY 9X | SOUTHLAND OLE<br>EGGEN BIG SKY 1 | ) SKOOL 33T<br>6K MISS 99M           |
|                            | BW                    |                   | WW                                                                   | YW         | Milk        | Œ                                | MCE                                  |

- If you are a pedigree person...this is one that may interest you.
- A very well made bull that has loads of longevity in family.
- Dam is still one of the top producers.