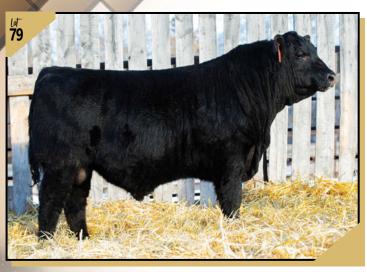

| X                                 | > lot<br>70u | 215260            |                           | FCC 25<br>CC 79H | E <b>HIGHL/</b><br>Februa                | <b>ND</b> 79H<br>nry 10, 2020 |
|-----------------------------------|--------------|-------------------|---------------------------|------------------|------------------------------------------|-------------------------------|
| performance                       |              | sire DFCC 4       | DFCC 4838 EL KNUCKLES 25E |                  | S A V SEEDSTOCK 4838<br>CFS QUEENETTE 3T |                               |
| BW 70<br>Sep 27 800<br>Jan 6 1163 |              | dam DFCC 3        | 323C ELLA 17              | E                | U-2 CASH ADVAN<br>DFCC 1Z CHEETAN        |                               |
| BW                                |              | WW                | YW                        | Milk             | Œ                                        | MCE                           |
| 0.8                               |              | 41                | 75                        | 18               | 6.0                                      | 9.0                           |
| - Δn é                            | eve an       | nealina <b>KN</b> | IIICKI FS so              | n                |                                          |                               |

- An eye appealing **KNUCKLES** son.
- Will be easy calving with his length and shape but won't give up performance.

- HANKER is a chunk but still has smoothness thru the front.
- His dam is a 1st calver that I know will be know will be in the herd for a long time.