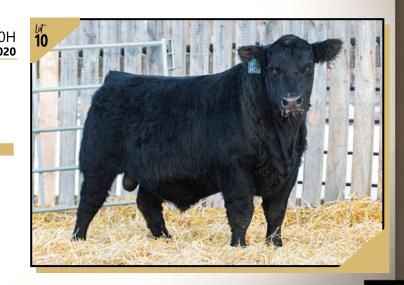

- A stand out with his stoutness, shape and heavy muscle.
- One of the best BARELY LEGAL sons in the sale.
- Low birth weight but still packs a punch.
- Heifer approved

BARELY LEGAL UDDER

|                    | XX                                | lot           | 2152550     | ) 1      | DFCC<br>DFCC 10H | 107D <b>HA\</b><br>Janua        | <b>VOR</b> 10<br>1ry 21, 202 |
|--------------------|-----------------------------------|---------------|-------------|----------|------------------|---------------------------------|------------------------------|
| 10H<br>performance |                                   | I OH<br>nance | sin BAR E-L | -        |                  | HF G-MAN 29B<br>BAR E-L LADY 12 |                              |
|                    | BW 84<br>Sep 27 940<br>Jan 6 1296 |               | daw DFCC 17 | /6W BR00 | K 24B            | HF HEMI 176W<br>LODGE COUNTESS  | 5 40T                        |
|                    | BW                                | ı             | ww          | YW       | Milk             | CE                              | MCE                          |
|                    | 3.0                               | )             | 53          | 78       | 22               | -1.0                            | 3.0                          |

- Very athletic bull that will go out and cover a lot of ground.
- This sire and dam combination is second to none.
- Style and shape.

BW

Sep 27

Jan 6

DFCC 11H 2152554

DFCC 13E HOSS 11H January 21, 2020

gre GF BARELY LEGAL 13E