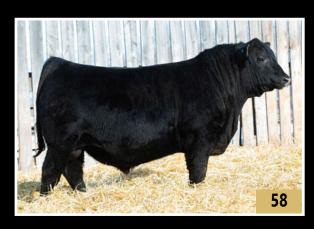

BW ww Milk MCE -2.4 29 52 23 11.0 8.0

- Smooth made.
- Loads of shape.
- · Heifer approved

| X                                                                                                                                | > lot<br>  <b>2</b> H | 215264                | 18 <u> </u>        | DFCC 112H    |                                                | <b>DE</b> 112H |  |
|----------------------------------------------------------------------------------------------------------------------------------|-----------------------|-----------------------|--------------------|--------------|------------------------------------------------|----------------|--|
| performance                                                                                                                      |                       | gae MERIT STING 7047E |                    |              | BAR S RANGE BOSS 4002<br>MERIT SOCIALITE 5121C |                |  |
| BW 79<br>Sep 27 780<br>Jan 6 1170                                                                                                |                       | dam POPLA             | R MEADOWS          | ANNIE K 5′12 | S A V BISMARCK<br>HF ANNIE K 4X                | 5682           |  |
| BW                                                                                                                               | ı                     | ww                    | YW                 | Milk         | CE                                             | MCE            |  |
| 2.3                                                                                                                              | }                     | 59                    | 114                | 18           | 8.0                                            | 11.0           |  |
| <ul> <li>March STING bulldoesn't anything to older ones!!</li> <li>Square made and is loaded meat from front to back.</li> </ul> |                       |                       | s!!<br>loaded witl | 9            |                                                |                |  |