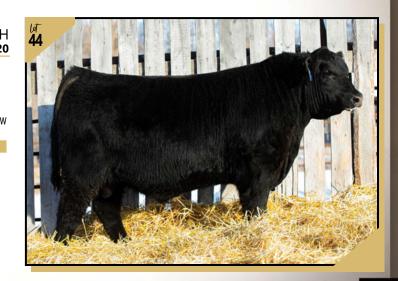

>                                         | PE MCE                                                |  |  |
| 3.0          |                       | )                   | 53          | 82                      | 22       | 0.5                                                  | 3.0                                                   |  |  |
| Built like a |                       | a tank!             |             |                         |          |                                                      |                                                       |  |  |
|              | • Prol                | oably 1             | thickest bu | ıll in sale.            |          |                                                      |                                                       |  |  |



• Look him up sale day!!!





- This guy attracts attention!
- · Lots of length, shape, and capacity.



BARELY LEGAL UDDER



| Lot<br>48H            |                                          | 2152582<br>sire GF BAR | DI<br>ELY LEGAL | CC 48H |                                | iahatchee 3000C |  |  |
|-----------------------|------------------------------------------|------------------------|-----------------|--------|--------------------------------|-----------------|--|--|
| BW<br>Sep 27<br>Jan 6 | 90<br>780<br>1192                        | dam DFCC 1             | 76W SASHA       | 91Z    | HF HEMI 176W<br>CALLAMERE BLAC | CKCAP 32K       |  |  |
| E                     | w                                        | ww                     | YW              | Milk   | Œ