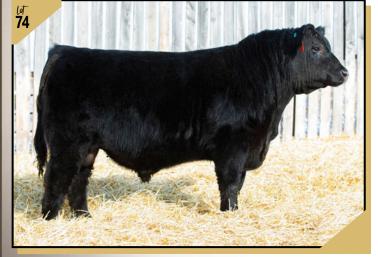

#### DFCC 7047E HOOLIGAN 101H DFCC 101H

February 18, 2020

BW Sep 27 800

1204

sine MERIT STING 7047E

BAR S RANGE BOSS 4002 MERIT SOCIALITE 5121C

DFCC 1Z EMMA 30E

K-COW WINDMILL 1Z DFCC 176W STELLA 79Y

3.4 55 89 • Thick with extra middle, muscle

and big arse.

• Very clean fronted.

· Dam is a hard working WINDMILL daughter.

STING UDDER

MCE