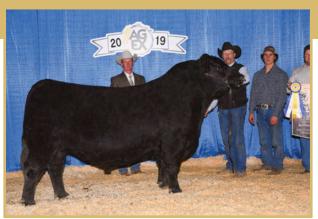

# REFERENCE sires

**DFCC 4838 EL KNUCKLES 25E** 

**GF BARELY LEGAL 13E** 

**PEAK DOT NO DOUBT 31F** 

performance

77

880

1372