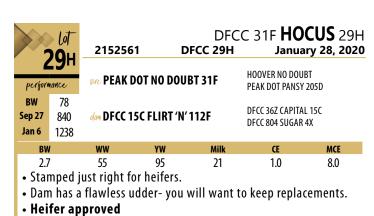

# REFERENCE sires

**DFCC 4838 EL KNUCKLES 25E** 

**GF BARELY LEGAL 13E** 

**PEAK DOT NO DOUBT 31F** 

performance

77

880

1372

Sep 27

Jan 6

BW 1.9 2152584

ww

57

DFCC 58H

February 06, 2020

MCE

5.0

gre BAR E-L STRONGBOW 107D

HF G-MAN 29B BAR E-L LADY 127Y

Œ

6.0

MUSGRAVE BOULDER dam DFCC CALI 83C DFCC 5T WOW 11X

Milk

26

• Big tanky bull with size and power.

- Like the character in this bull.
- Dam is a top producer.

DFCC CALI 83C - DAM

DFCC 744D **HARLEY** 21H 2152558 DFCC 21H January 24, 2020 **SANKEYS JUSTIFIED 101** sire HLC VENOM 744D performance DOUBLE D MISS MARION 20R BW 86 NORSEMAN KODIAK 5'11 dam DFCC 5Y DUCHESS 38D Sep 27 830 DFCC 71X ALICE 20A 1206 Milk MCE 44 80 21 -4.0 3.1 1.0 • Explosive muscle expression. • Lots of stretch and neat fronted.