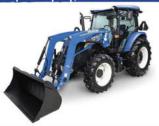

#### Workmaster 120

Heat, AC Cab, 120 HP, 84" 632TL front loader, 3200 lbs. of 3-PT lift capacity, 16.9 gpm implement pump, 540 RPM rear PTO