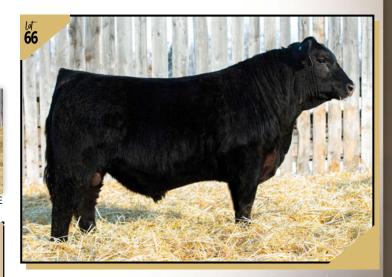

| X                                 | > lot<br>70u | 215260            |                           | FCC 25<br>CC 79H | E <b>HIGHL/</b><br>Februa                | <b>ND</b> 79H<br>nry 10, 2020 |
|-----------------------------------|--------------|-------------------|---------------------------|------------------|------------------------------------------|-------------------------------|
| performance                       |              | sire DFCC 4       | DFCC 4838 EL KNUCKLES 25E |                  | S A V SEEDSTOCK 4838<br>CFS QUEENETTE 3T |                               |
| BW 70<br>Sep 27 800<br>Jan 6 1163 |              | dam DFCC 3        | 323C ELLA 17              | E                | U-2 CASH ADVAN<br>DFCC 1Z CHEETAN        |                               |
| BW                                |              | WW                | YW                        | Milk             | Œ                                        | MCE                           |
| 0.8                               |              | 41                | 75                        | 18               | 6.0                                      | 9.0                           |
| - Δn é                            | eve an       | nealina <b>KN</b> | IIICKI FS so              | n                |                                          |                               |

- An eye appealing **KNUCKLES** son.
- Will be easy calving with his length and shape but won't give up performance.

- HANKER is a chunk but still has smoothness thru the front.
- His dam is a 1st calver that I know will be know will be in the herd for a long time.