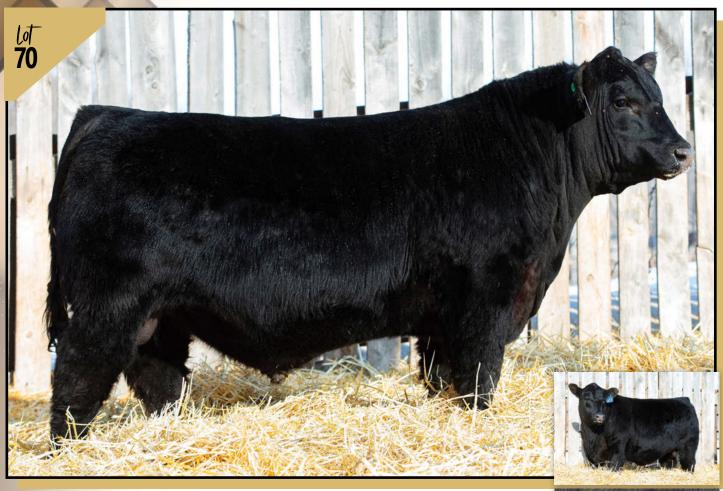

104

Milk

0.0

• Recommended to anyone that is seriously looking for a Game

Take Advantage of our SIGHT UNSEEN PROGRAM Call Kelly for more information 306-747-7498

70H

870

1309

Sep 27

Jan 6

PE BW

2.5

**Applied For** 

DFCC 107D **HOCUS** 70H **DFCC 70H February 08, 2020** 

gire BAR-E-L STRONGBOW 107D

HF G-MAN 29B BAR E-L LADY 127Y

**dow DFCC CECILLA 97C** 

MUSGRAVE BOULDER DFCC 5T WOW 11X

 PEWW
 PEYW
 PEMIIK
 PECE
 PEMCE

 54
 91
 27
 3.3
 3.8

- Sharp looking with deep body and excellent muscle expression.
- Highly productive cow family.
- Owned with
- BLIND CREEK HOLDINGS.
- Heifer approved