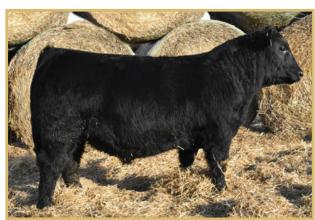

# REFERENCE sires

**DFCC 4838 EL KNUCKLES 25E** 

**GF BARELY LEGAL 13E** 

**PEAK DOT NO DOUBT 31F** 

performance

77

880

1372