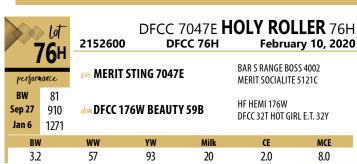

|                                   |
|   | BW<br>Sep 27<br>Jan 6 | 70<br>800<br>1173 | dam DFCC 32               | 3C FLARE | 9F                                     | U-2 CASH ADVAN<br>DFCC 3513A CASH |                                   |
|   | BW                    |                   | ww                        | YW       | Milk                                   | Œ                                 | MCE                               |
|   | 1.9<br>• The sleep    |                   | 54<br>easy kind.          | 97       | 20                                     | 5.0                               | 11.0                              |

- Got to like his style, shape and clean front.
- Dam has one of the best udders here.
- · Heifer approved







**HUSKY 75H** 



- It is hard to fault in this stout well made **STING** bull. He definitely catches your eye and grabs your attention!
- What makes him extra special is the maternal side of the pedigree with an ALL STAR lineup!



| X                                 | > lot<br>70u | 215260            |                           | FCC 25<br>CC 79H | E <b>HIGHL/</b><br>Februa                | <b>ND</b> 79H<br>nry 10, 2020 |
|-----------------------------------|--------------|-------------------|---------------------------|------------------|------------------------------------------|-------------------------------|
| performance                       |              | sire DFCC 4       | DFCC 4838 EL KNUCKLES 25E |                  | S A V SEEDSTOCK 4838<br>CFS QUEENETTE 3T |