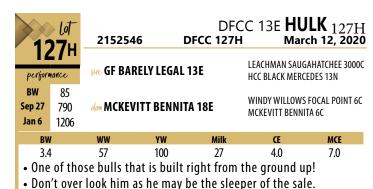

# REFERENCE sires

**DFCC 4838 EL KNUCKLES 25E** 

**GF BARELY LEGAL 13E** 

**PEAK DOT NO DOUBT 31F** 

performance

77

880

1372

Sep 27

Jan 6

BW 1.9 2152584

ww

57

DFCC 58H

February 06, 2020

MCE

5.0

gre BAR E-L STRONGBOW 107D

HF G-MAN 29B BAR E-L LADY 127Y

Œ

6.0

MUSGRAVE BOULDER dam DFCC CALI 83C DFCC 5T WOW 11X

Milk

26

• Big tanky bull with size and power.

- Like the character in this bull.
- Dam is a top producer.

DFCC CALI 83C - DAM

DFCC 744D **HARLEY** 21H 2152558 DFCC 21H January 24, 2020 **SANKEYS JUSTIFIED 101** sire HLC VENOM 744D performance DOUBLE D MISS MARION 20R BW 86 NORSEMAN KODIAK 5'11 dam DFCC 5Y DUCHESS 38D Sep 27 830 DFCC 71X ALICE 20A 1206 Milk MCE 44 80 21 -4.0 3.1 1.0 • Explosive muscle expression. • Lots of stretch and neat fronted.