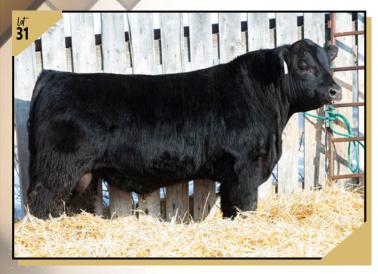

--------|------------------------------|
|     |                                                     | tance  | sic GF BAI      | RELY LEGAL 1                   | 3E                               | LEACHMAN SAUG                  | SAHATCHEE 3000C<br>CEDES 13N |
|     | BW 83<br>Sep 27 810 dow DFCC 18C ELYS<br>Jan 6 1218 |        | 8C ELYSIA 81    | E                              | RRAR INTERNATION DFCC 71X BREATH |                                |                              |
|     | <b>BW</b><br>4.4                                    |        | <b>ww</b><br>46 | <b>yw</b><br>84<br>everv angle | Milk<br>23                       | <b>CE</b><br>1.0               | <b>MCE</b> 5.0               |







Take Advantage of our SIGHT UNSEEN PROGRAM Call Kelly for more information 306-747-7498



| Jot<br>31H |                                                        | 215250    | 64        | DFCC 74<br><b>DFCC 31H</b> |                                 | <b>LEM</b> <sub>31H</sub> ary 29, 2020 |     |
|------------|--------------------------------------------------------|-----------|-----------|----------------------------|---------------------------------|----------------------------------------|-----|
|            |                                                        | sic HLC V | ENOM 744D | )                          | SANKEYS JUSTIF<br>DOUBLE D MISS |                                        |     |
|            | BW 80<br>Sep 27 770 dam DFCC 60P PRECIOU<br>Jan 6 1182 |           |           | US 48U                     | BWB VENTURE 6<br>ANH ENCHANTR   |