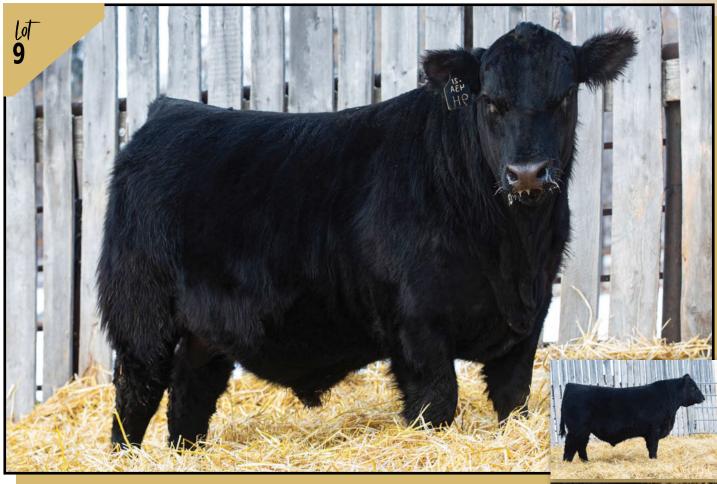

- With **8H's** performance and extra length, his calves will push the scales down in the fall.
- If you want a bull to brag about to your neighbors....here he is!!

| Lot<br>9H |                       | 2152!                          | 548        | DFC<br><b>DFCC 9H</b> | C 13E <b>HA</b><br>Janua | <b>RVEY</b> 9H<br>ary 21, 2020                        |     |
|-----------|-----------------------|--------------------------------|------------|-----------------------|--------------------------|-------------------------------------------------------|-----|
|           |                       | yance                          | sire GF BA | BARELY LEGAL 13E      |                          | LEACHMAN SAUGAHATCHEE 3000C<br>HCC BLACK MERCEDES 13N |     |
|           | BW<br>Sep 27<br>Jan 6 | 77<br>900 daw DFCC 5X AUDREY 4 |            | 5X AUDREY 4           | 3A                       | YOUNG DALE XPO<br>DBRL 67P LADY T                     |     |
|           | BW                    |                                | ww         | YW                    | Milk                     | CE                                                    | MCE |
| 2.3       |                       | }                              | 37         | 72                    | 24                       | 5.0                                                   | 8.0 |

- A stand out with his stoutness, shape and heavy muscle.
- One of the best BARELY LEGAL sons in the sale.
- Low birth weight but still packs a punch.
- Heifer approved

BARELY LEGAL UDDER

|                    | XX                                | lot           | 2152550     | ) 1      | DFCC<br>DFCC 10H | 107D <b>HA\</b><br>Janua        | <b>VOR</b> 10<br>1ry 21, 202 |
|--------------------|-----------------------------------|---------------|-------------|----------|------------------|---------------------------------|------------------------------|
| 10H<br>performance |                                   | I OH<br>nance | sin BAR E-L | -        |                  | HF G-MAN 29B<br>BAR E-L LADY 12 |                              |
|                    | BW 84<br>Sep 27 940<br>Jan 6 1296 |               | daw DFCC 17 | /6W BR00 | K 24B            | HF HEMI 176W<br>LODGE COUNTESS  | 5 40T                        |
|                    | BW                                | ı             | ww          | YW       | Milk             | CE                              | MCE                          |
|                    | 3.0                               | )             | 53          | 78       | 22               | -1.0                            | 3.0                          |