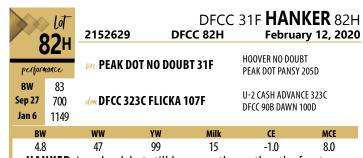

STRONGBOW UDDER

|   | X                     | ) lot<br>7 11 11  | 2152597                   |          | DFCC 31<br><b>DFCC 74H</b>             | F <b>HARRIS</b><br>Februa         | SON <sub>74H</sub><br>ry 09, 2020 |
|---|-----------------------|-------------------|---------------------------|----------|----------------------------------------|-----------------------------------|-----------------------------------|
| • | performance           |                   | gre PEAK DOT NO DOUBT 31F |          | HOOVER NO DOUBT<br>Peak dot pansy 205D |                                   |                                   |
|   | BW<br>Sep 27<br>Jan 6 | 70<br>800<br>1173 | dam DFCC 32               | 3C FLARE | 9F                                     | U-2 CASH ADVAN<br>DFCC 3513A CASH |                                   |
|   | BW                    |                   | ww                        | YW       | Milk                                   | Œ                                 | MCE                               |
|   | 1.9<br>• The sleep    |                   | 54<br>easy kind.          | 97       | 20                                     | 5.0                               | 11.0                              |

- Got to like his style, shape and clean front.
- Dam has one of the best udders here.
- · Heifer approved

**HUSKY 75H** 

- It is hard to fault in this stout well made **STING** bull. He definitely catches your eye and grabs your attention!
- What makes him extra special is the maternal side of the pedigree with an ALL STAR lineup!