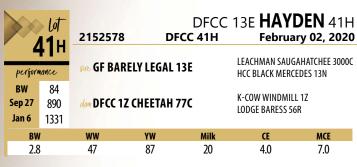

| 1 perform                             | lot<br>19H        | 215313<br>sic BAR E- |            | FCC 119F | HF G-MAN 29B<br>BAR E-L LADY 127Y    | <b>R</b> 119H<br>102, 2020 |
|---------------------------------------|-------------------|----------------------|------------|----------|--------------------------------------|----------------------------|
| BW<br>Sep 27<br>Jan 6                 | 84<br>830<br>1241 | dam DFCC 18          | 8T DATELIN | E 35W    | NORSEMAN DATELII<br>EGGEN FREEDOM 17 |                            |
| BV                                    | ı                 | ww                   | YW         | Milk     | CE                                   | MCE                        |
| 4.3 • Younger b • Awesome • Long bodi |                   | profiling b          | ull.       | 22       | -2.0                                 | 3.0                        |

Take Advantage of our **SIGHT UNSEEN PROGRAM**Call Kelly for more information 306-747-7498

ANOTHER STING UDDER

Mother is a classy cow from MCKEVITT ANGUS.

| Lot<br>140H<br>performance |                       | ) lot             | DFCC 7047E <b>HOUND DOG</b> 140H<br>2152652 DFCC 140H March 23, 2020 |            |             |                                  |                                      |
|----------------------------|-----------------------|-------------------|----------------------------------------------------------------------|------------|-------------|----------------------------------|--------------------------------------|
|                            |                       | HUH<br>HUH        | or MERIT STING 7047F                                                 |            |             |                                  | RANGE BOSS 4002<br>T SOCIALITE 5121C |
|                            | BW<br>Sep 27<br>Jan 6 | 84<br>800<br>1119 | dam DFCC 3                                                           | 3T SWEET A | ND SASSY 9X | SOUTHLAND OLE<br>EGGEN BIG SKY 1 | ) SKOOL 33T<br>6K MISS 99M           |
|                            | BW                    |                   | WW                                                                   | YW         | Milk        | Œ                                | MCE                                  |

- If you are a pedigree person...this is one that may interest you.
- A very well made bull that has loads of longevity in family.
- Dam is still one of the top producers.