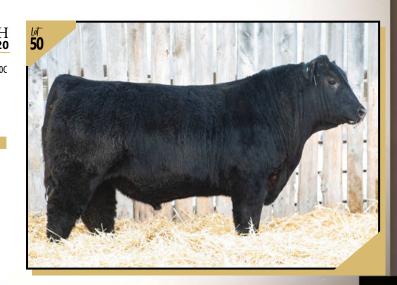

- A stout bull that will be an outstanding herdsire.
- His dam is the only daughter from Jake's **3T** and is an opportunity not to be passed up!.
- Excellent pedigree.
- Heifer approved

DFCC 31F **HUCK** 53H February 04, 2020 2190437 DFCC 35H HOOVER NO DOUBT gire PEAK DOT NO DOUBT 31F performance PEAK DOT PANSY 205D 67 U-2 CASH ADVANCE 323C day DFCC 323C FIESTA 15F Sep 27 840 DFCC 5Y DEMI 76D Jan 6 1194 PE WW PE Milk PE **CE** PE MCE PE BW 2.3 50 17 3.0 9.5