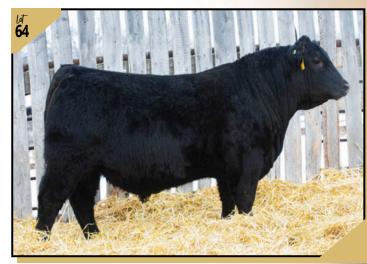

| X                                 | > lot<br>70u | 215260            |                           | FCC 25<br>CC 79H | E <b>HIGHL/</b><br>Februa                | <b>ND</b> 79H<br>nry 10, 2020 |
|-----------------------------------|--------------|-------------------|---------------------------|------------------|------------------------------------------|-------------------------------|
| performance                       |              | sire DFCC 4       | DFCC 4838 EL KNUCKLES 25E |                  | S A V SEEDSTOCK 4838<br>CFS QUEENETTE 3T |                               |
| BW 70<br>Sep 27 800<br>Jan 6 1163 |              | dam DFCC 3        | 323C ELLA 17              | E                | U-2 CASH ADVAN<br>DFCC 1Z CHEETAN        |                               |
| BW                                |              | WW                | YW                        | Milk             | Œ                                        | MCE                           |
| 0.8                               |              | 41                | 75                        | 18               | 6.0                                      | 9.0                           |
| - Δn é                            | eve an       | nealina <b>KN</b> | IIICKI FS so              | n                |                                          |                               |

- An eye appealing **KNUCKLES** son.
- Will be easy calving with his length and shape but won't give up performance.

- HANKER is a chunk but still has smoothness thru the front.
- His dam is a 1st calver that I know will be know will be in the herd for a long time.