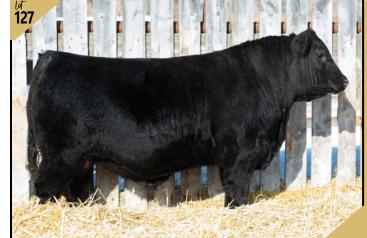

# REFERENCE sires

**DFCC 4838 EL KNUCKLES 25E** 

**GF BARELY LEGAL 13E** 

**PEAK DOT NO DOUBT 31F** 

performance

77

880

1372

Sep 27

Jan 6

BW 1.9 2152584

ww

57

DFCC 58H

February 06, 2020

MCE

5.0

gre BAR E-L STRONGBOW 107D

HF G-MAN 29B BAR E-L LADY 127Y

Œ

6.0

MUSGRAVE BOULDER dam DFCC CALI 83C DFCC 5T WOW 11X

Milk

26

• Big tanky bull with size and power.

- Like the character in this bull.
- Dam is a top producer.

DFCC CALI 83C - DAM

DFCC 744D **HARLEY** 21H 2152558 DFCC 21H January 24, 2020 **SANKEYS JUSTIFIED 101** sire HLC VENOM 744D performance DOUBLE D MISS MARION 20R BW 86 NORSEMAN KODIAK 5'11 dam DFCC 5Y DUCHESS 38D Sep 27 830 DFCC 71X ALICE 20A 1206 Milk MCE 44 80 21 -4.0 3.1 1.0 • Explosive muscle expression. • Lots of stretch and neat fronted.