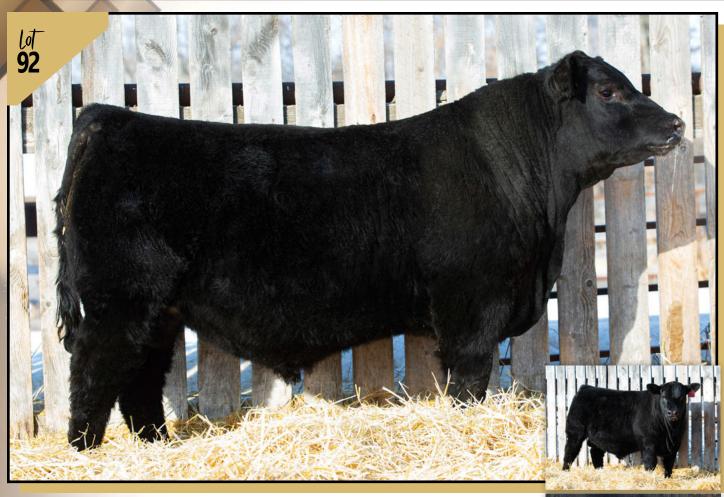

DFCC 25E HILL TOPPER 92H February 14, 2020 DFCC 92H

S A V SEEDSTOCK 4838 CFS QUEENETTE 3T gre DFCC 4838 EL KNUCKLES 25E

dam DFCC 3049A DELA 31D

MERIT BIG DAWG 3049A EGGEN FAME MISS 8P

1326 ww Milk MCE 1.9 55 98 21 3.0 8.0

- Like this guy a lot, has that HERD BULL look about him.
- He turns heads in the pen with his big old hip, big top and cool looks!

**EL KNUCKLES UDDER** 

|                       | lot               | Unregist    | ered         | DFCC 96H  | 3E <b>HOO</b> I<br>                | <b>DOO</b> 96H<br>ary 12, 2020 |
|-----------------------|-------------------|-------------|--------------|-----------|------------------------------------|--------------------------------|
| 96H<br>performance    |                   | sire DFCC 4 | 1838 EL KNU  | CKLES 25E | S A V SEEDSTOCK<br>CFS QUEENETTE : |                                |
| BW<br>Sep 27<br>Jan 6 | 82<br>850<br>1202 | dam NRA 6   | 1D           |           | RED T-K COBRA 3<br>RED BRYLOR ROG  |                                |
| PE B                  | W                 | PE WW       | PE YW        | PE Milk   | PE CE                              | PE MCE                         |
| 1.6                   | i                 | 42          | 77           | 25        | 2.3                                | 5.3                            |
|                       |                   |             | rings to the |           | out set of ca                      | lves.                          |