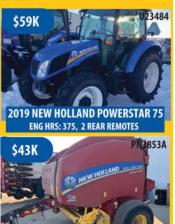

#### Workmaster 75

2 post ROPS, 75 HP, 72" 555LU front loader, 3500 lbs. of 3-PT lift capacity, 12.6 gpm implement pump, 540 RPM rear PTO



#### Workmaster 120

Heat, AC Cab, 120 HP, 84" 632TL front loader, 3200 lbs. of 3-PT lift capacity, 16.9 gpm implement pump, 540 RPM rear PTO



#### 5 YEAR POWERTRAIN WARRANTY ON NEW T4.120 AND T5.120 TRACTORS



#### T4.120

Deluxe cab, w/ heat and AC, 120 HP, 4WD, 84" 800TL front loader, 16.9 gpm implement pump, 5620 lbs. of 3-PT lift capacity, 540/1000 RPM rear PTO.



U23496

#### T5.120

Deluxe ComfortRide cab, w/ instructor seat, heat and AC, 120 HP, 4WD, 84″ 800TL front loader, 16.9 gpm implement pump, 8084 lbs. of 3-PT lift capacity, 540/1000 RPM rear PTO.

#### Shop our full selection of pre-owned inventory at: FARMWORLD.CA

\$169K









2016 NEW HOLLAND 560 BALER

BALES: 12020, PTO-1000, NET WITH TWINE

# Return Undeliverable Canadian Addresses to:

Double F Cattle Co. Box 50 Parkside, SK SOJ 2A0