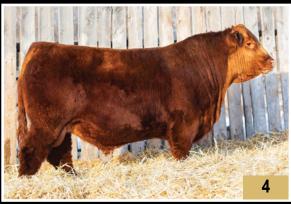

# REFERENCE sires

**DFCC 4838 EL KNUCKLES 25E** 

**GF BARELY LEGAL 13E** 

**PEAK DOT NO DOUBT 31F** 

performance

77

880

1372