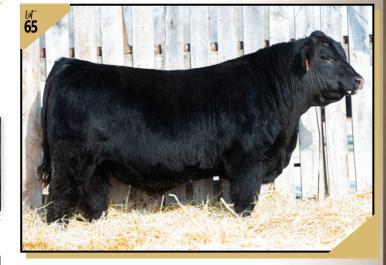

BW 81 RED HOWE MAGNUM 169W Sep 27 890 dam RED U-2 COUNTESS 532A RED FLYING K COUNTESS 2N 1362 Jan 6 Milk MCE ww 1.8 33 83 24 3.0 6.0

- One of those bulls that always catches your attention in the pen.
- Powerhouse... check out his September and January weights.
- Moderate birth weight.
- Mother is a top **U2** cow and my favorite.