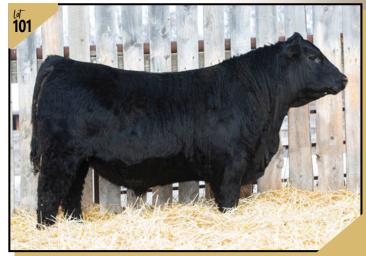

#### DFCC 7047E HOOLIGAN 101H DFCC 101H

February 18, 2020

BW Sep 27 800

1204

sine MERIT STING 7047E

BAR S RANGE BOSS 4002 MERIT SOCIALITE 5121C

DFCC 1Z EMMA 30E

K-COW WINDMILL 1Z DFCC 176W STELLA 79Y

3.4 55 89 • Thick with extra middle, muscle

and big arse.

• Very clean fronted.

· Dam is a hard working WINDMILL daughter.

STING UDDER

MCE