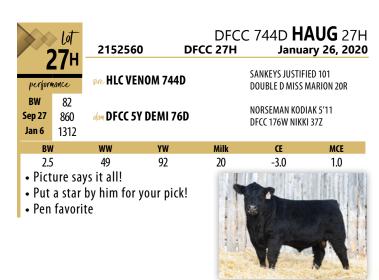

• 3T has done it again!!! Jake's 3T cow has an impressive record here.

• She has raised and headlined 11 of our sales.

• 3T's daughter also has a bull in the sale.

• Her natural progeny has brought in over \$100,000 with all of her bulls going to purebred breeders.

- 3T also is the mother of KNUCKLES a herd sire we have working here.
- This March bull is consistent with past **3T** sons checking all the boxes to make to him an impressive herd sire in the making.
- He is the one you will want in your pasture!!!!