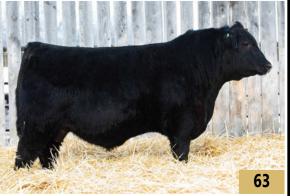

# REFERENCE sires

**DFCC 4838 EL KNUCKLES 25E** 

**GF BARELY LEGAL 13E** 

**PEAK DOT NO DOUBT 31F** 

performance

77

880

1372