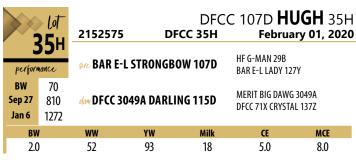

# REFERENCE sires

**DFCC 4838 EL KNUCKLES 25E** 

**GF BARELY LEGAL 13E** 

**PEAK DOT NO DOUBT 31F** 

performance

77

880

1372

Sep 27

Jan 6

BW 1.9 2152584

ww

57

DFCC 58H

February 06, 2020

MCE

5.0

gre BAR E-L STRONGBOW 107D

HF G-MAN 29B BAR E-L LADY 127Y

Œ

6.0

MUSGRAVE BOULDER dam DFCC CALI 83C DFCC 5T WOW 11X

Milk

26

• Big tanky bull with size and power.

- Like the character in this bull.
- Dam is a top producer.

DFCC CALI 83C - DAM

DFCC 744D **HARLEY** 21H 2152558 DFCC 21H January 24, 2020 **SANKEYS JUSTIFIED 101** sire HLC VENOM 744D performance DOUBLE D MISS MARION 20R BW 86 NORSEMAN KODIAK 5'11 dam DFCC 5Y DUCHESS 38D Sep 27 830 DFCC 71X ALICE 20A 1206 Milk MCE 44 80 21 -4.0 3.1 1.0 • Explosive muscle expression. • Lots of stretch and neat fronted.