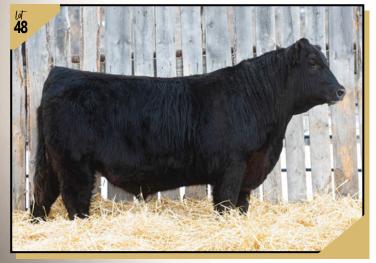

• Dam is a broody made female.

14

|  | Lot<br>42H<br>performance |                   | 2152579                   | ) DI       | DFCC<br>cc 42H                         |                                   | ITER 42H<br>ary 02, 2020 |
|--|---------------------------|-------------------|---------------------------|------------|----------------------------------------|-----------------------------------|--------------------------|
|  |                           |                   | see PEAK DOT NO DOUBT 31F |            | HOOVER NO DOUBT<br>PEAK DOT PANSY 205D |                                   |                          |
|  | BW<br>Sep 27<br>Jan 6     | 69<br>860<br>1306 | dam DFCC 1                | 5C FOREVER | R BLISS 77F                            | DFCC 36Z CAPITA<br>DFCC 176W ADDI |                          |
|  | BW                        |                   | WW                        | YW         | Milk                                   | CE                                | MCE                      |
|  | 1.6                       |                   | 61                        | 112        | 21                                     | 4.0                               | 9.0                      |