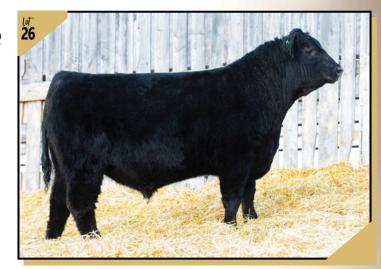

--|--------------------------------|----------------------------------|--------------------------------|------------------------------|
|     |                                                     | tance  | sic GF BAI      | RELY LEGAL 1                   | 3E                               | LEACHMAN SAUG                  | SAHATCHEE 3000C<br>CEDES 13N |
|     | BW 83<br>Sep 27 810 dow DFCC 18C ELYS<br>Jan 6 1218 |        | 8C ELYSIA 81    | E                              | RRAR INTERNATION DFCC 71X BREATH |                                |                              |
|     | <b>BW</b><br>4.4                                    |        | <b>ww</b><br>46 | <b>yw</b><br>84<br>everv angle | Milk<br>23                       | <b>CE</b><br>1.0               | <b>MCE</b> 5.0               |







Take Advantage of our SIGHT UNSEEN PROGRAM Call Kelly for more information 306-747-7498



| Jot<br>31H |                                                        | 215250    | 64        | DFCC 74<br><b>DFCC 31H</b> |                                 | <b>LEM</b> <sub>31H</sub> ary 29, 2020 |     |
|------------|--------------------------------------------------------|-----------|-----------|----------------------------|---------------------------------|----------------------------------------|-----|
|            |                                                        | sic HLC V | ENOM 744D | )                          | SANKEYS JUSTIF<br>DOUBLE D MISS |                                        |     |
|            | BW 80<br>Sep 27 770 dam DFCC 60P PRECIOU<br>Jan 6 1182 |           |