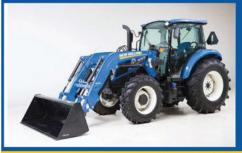

#### T4.120

Deluxe cab, w/ heat and AC, 120 HP, 4WD, 84" 800TL front loader, 16.9 gpm implement pump, 5620 lbs. of 3-PT lift capacity, 540/1000 RPM rear PTO.

U23496

#### T5.120

Deluxe ComfortRide cab, w/ instructor seat, heat and AC, 120 HP, 4WD, 84″ 800TL front loader, 16.9 gpm implement pump, 8084 lbs. of 3-PT lift capacity, 540/1000 RPM rear PTO.