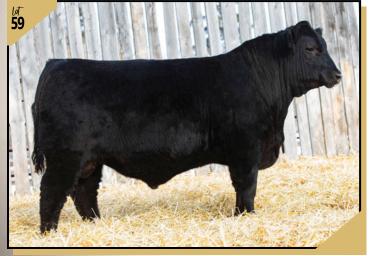

MATERNAL SISTER TO 46H

|                       | > lot                                               | 215258     | 5 DF                 | DFCC 3 | 31F <b>HORIZ</b><br>Februa        | <b>ZON</b> 59H<br>ary 06, 2020 |  |
|-----------------------|-----------------------------------------------------|------------|----------------------|--------|-----------------------------------|--------------------------------|--|
| performance           |                                                     | sic PEAK   | K DOT NO DOTIKT 3 TE |        | HOOVER NO DOU<br>PEAK DOT PANSY   |                                |  |
| BW<br>Sep 27<br>Jan 6 | 73<br>840<br>1276                                   | dam DFCC 4 | 4061 FIREFLY         | 14F    | KOUPALS B&B AT<br>CFS QUEENETTE 3 |                                |  |
| BW                    | 1                                                   | ww         | YW                   | Milk   | CE                                | MCE                            |  |
| 2.7                   | '                                                   | 59         | 111                  | 24     | 2.0                               | 9.0                            |  |
| _ Δ ct                | • A stout hull that will be an outstanding herdsire |            |                      |        |                                   |                                |  |

- A stout bull that will be an outstanding herdsire.
- His dam is the only daughter from Jake's **3T** and is an opportunity not to be passed up!.
- Excellent pedigree.
- Heifer approved

DFCC 31F **HUCK** 53H February 04, 2020 2190437 DFCC 35H HOOVER NO DOUBT gire PEAK DOT NO DOUBT 31F performance PEAK DOT PANSY 205D 67 U-2 CASH ADVANCE 323C day DFCC 323C FIESTA 15F Sep 27 840 DFCC 5Y DEMI 76D Jan 6 1194 PE WW PE Milk PE **CE** PE MCE PE BW 2.3 50 17 3.0 9.5