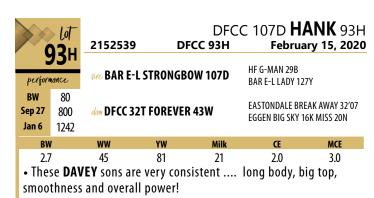

- An eye appealing **KNUCKLES** son.
- Will be easy calving with his length and shape but won't give up performance.

- HANKER is a chunk but still has smoothness thru the front.
- His dam is a 1st calver that I know will be know will be in the herd for a long time.

| ) QI       | Jot<br>Su        | 2152631               |                                   |      | 13E <b>HOL</b><br>Februa        | <b>DEN</b> 85H<br>ary 12, 2020 |
|------------|------------------|-----------------------|-----------------------------------|------|---------------------------------|--------------------------------|
| performand | u .              | sic GF BA             | RELY LEGAL 13E                    |      | LEACHMAN SAUC<br>HCC BLACK MERC | GAHATCHEE 3000C<br>CEDES 13N   |
| Sep 27     | 76<br>380<br>276 | dam DFCC 5            | SY DAPHNE 19D                     |      | NORSEMAN KODI<br>MJT DUCHESS 32 |                                |
| BW         |                  | ww                    | YW                                | Milk | Œ                               | MCE                            |
| 1.5        |                  | 47                    | 78                                | 23   | 6.0                             | 8.0                            |
| saying '   | Ohh<br>this (    | La La!!'<br>guy marke | II your heifers<br>d on sale day. |      | PAPELY                          | EGAL FEMALE                    |

| • | iolai package -lons of length, fib and bull.                         |
|---|----------------------------------------------------------------------|
| • | Comes from a great maternal cow family that gets it done every year. |