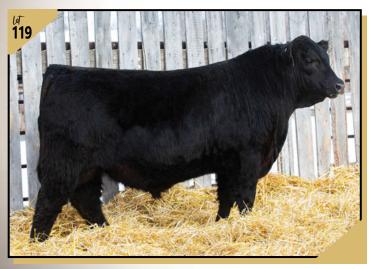

| 1 perform                             | lot<br>19H        | 215313<br>sic BAR E- |            | FCC 119F | HF G-MAN 29B<br>BAR E-L LADY 127Y    | <b>R</b> 119H<br>102, 2020 |
|---------------------------------------|-------------------|----------------------|------------|----------|--------------------------------------|----------------------------|
| BW<br>Sep 27<br>Jan 6                 | 84<br>830<br>1241 | dam DFCC 18          | 8T DATELIN | E 35W    | NORSEMAN DATELII<br>EGGEN FREEDOM 17 |                            |
| BV                                    | ı                 | ww                   | YW         | Milk     | CE                                   | MCE                        |
| 4.3 • Younger b • Awesome • Long bodi |                   | profiling b          | ull.       | 22       | -2.0                                 | 3.0                        |

Take Advantage of our **SIGHT UNSEEN PROGRAM**Call Kelly for more information 306-747-7498

ANOTHER STING UDDER

Mother is a classy cow from MCKEVITT ANGUS.

| Lot<br>140H<br>performance |                       | ) lot             | DFCC 7047E <b>HOUND DOG</b> 140H<br>2152652 DFCC 140H March 23, 2020 |            |             |                                  |                                      |
|----------------------------|-----------------------|-------------------|----------------------------------------------------------------------|------------|-------------|----------------------------------|--------------------------------------|
|                            |                       | HUH<br>HUH        | or MERIT STING 7047F                                                 |            |             |                                  | RANGE BOSS 4002<br>T SOCIALITE 5121C |
|                            | BW<br>Sep 27<br>Jan 6 | 84<br>800<br>1119 | dam DFCC 3                                                           | 3T SWEET A | ND SASSY 9X | SOUTHLAND OLE<br>EGGEN BIG SKY 1 | ) SKOOL 33T<br>6K MISS 99M           |
|                            | BW                    |                   | WW                                                                   | YW         | Milk        | Œ                                | MCE                                  |

- If you are a pedigree person...this is one that may interest you.
- A very well made bull that has loads of longevity in family.
- Dam is still one of the top producers.