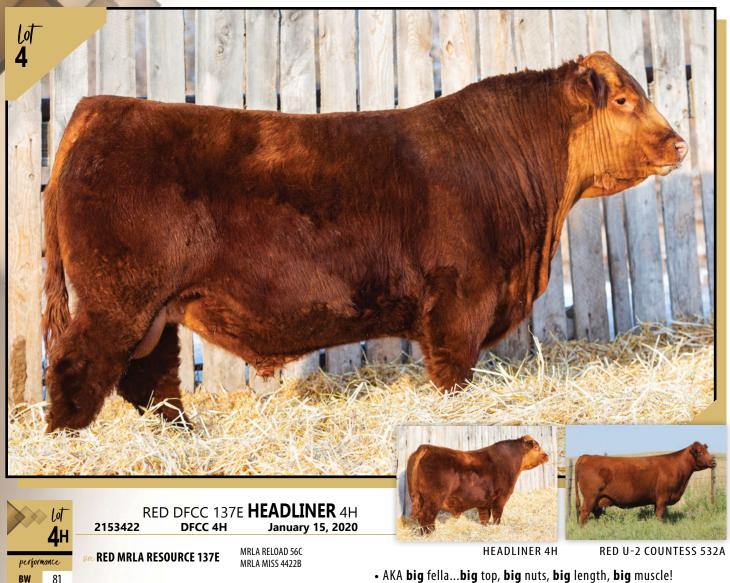

#### · Heifer approved

RED U-2 PRIDE 282A

BW

-0.3

35

BAR S RANGE BOSS 4002 **MERIT STING 7047E** performance MERIT SOCIALITE 5121C LLB FULLBACK 27M Sep 27 870 dam CFS QUEENETTE 3T SANDY BAR QUENETTE 404J Jan 6 1321 Milk BW 58 100 25 0.0 7.0 4.2