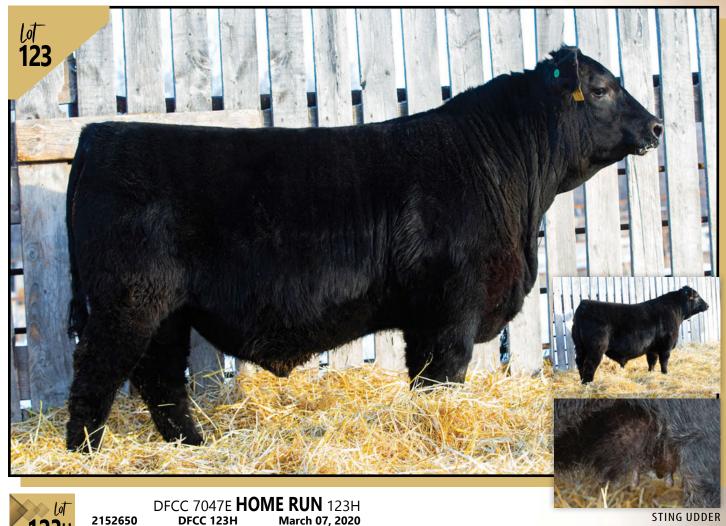

#### DFCC 7047E HOOLIGAN 101H DFCC 101H

February 18, 2020

BW Sep 27 800

1204

sine MERIT STING 7047E

BAR S RANGE BOSS 4002 MERIT SOCIALITE 5121C

DFCC 1Z EMMA 30E

K-COW WINDMILL 1Z DFCC 176W STELLA 79Y

3.4 55 89 • Thick with extra middle, muscle

and big arse.

• Very clean fronted.

· Dam is a hard working WINDMILL daughter.

STING UDDER

MCE