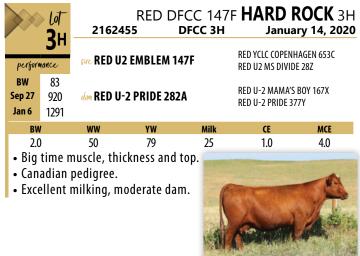

CC CALI 83C DFCC 5T WOW 11X

Milk

26

• Big tanky bull with size and power.

- Like the character in this bull.
- Dam is a top producer.



DFCC CALI 83C - DAM

DFCC 744D **HARLEY** 21H 2152558 DFCC 21H January 24, 2020 **SANKEYS JUSTIFIED 101** sire HLC VENOM 744D performance DOUBLE D MISS MARION 20R BW 86 NORSEMAN KODIAK 5'11 dam DFCC 5Y DUCHESS 38D Sep 27 830 DFCC 71X ALICE 20A 1206 Milk MCE 44 80 21 -4.0 3.1 1.0 • Explosive muscle expression. • Lots of stretch and neat fronted.







MCE

7.0

**SELLING FULL POSSESSION AND HALF SEMEN INTEREST** 

62

Milk

23

5.0



- · Backed by a strong cow family.
- We are so impressed by these cows we purchased from **U2** and feel that our red herd can't help but be successful with these female as the cornerstone cows.

#### · Heifer approved



RED U-2 PRIDE 282A

BW

-0.3

35



BAR S RANGE BOSS 4002 **MERIT STING 7047E** performance MERIT SOCIALITE 5121C LLB FULLBACK 27M Sep 27 870 dam CFS QUEENETTE 3T SANDY BAR QUENETTE 404J Jan 6 1321 Milk BW 58 100 25 0.0 7.0 4.2

• 3T has done it again!!! Jake's 3T cow has an impressive record here.

• She has raised and headlined 11 of our sales.

• 3T's daughter also has a bull in the sale.

• Her natural progeny has brought in over \$100,000 with all of her bulls going to purebred breeders.

- 3T also is the mother of KNUCKLES a herd sire we have working here.
- This March bull is consistent with past **3T** sons checking all the boxes to make to him an impressive herd sire in the making.
- He is the one you will want in your pasture!!!!







BW 81 RED HOWE MAGNUM 169W Sep 27 890 dam