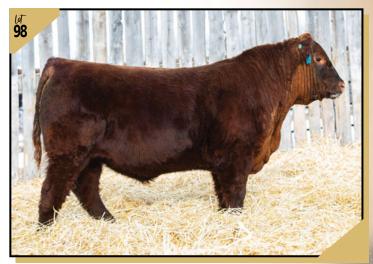

| i                 | 42          | 77           | 25        | 2.3                                | 5.3                            |
|                       |                   |             | rings to the |           | out set of ca                      | lves.                          |



#### RED DFCC 50B **HUM DINGER** 98H DFCC 98H February 16, 2020 2153429

BW 68 **RED HOWE SHINE 50B** 

RED XO CROWFOOT SHINE 235Z RED HOWE MS ENVIOUS 34W

770 Sep 27 1088

RED FLYING K ROOSEVELT 46C dam RED EYE HILL MS POTEET 17F **RED EYE HILL POTEET 1618** 

39 0.4 54 22 6.0 8.0

· Cherry red

- Really smooth with tremendous muscle.
- Dam is top first calver from **EYE HILL** with a beautiful udder.
- Wish I had a pasture of first calvers like her.
- Heifer approved



**HUM DINGER 98H** 





Jan 6

2152644

#### DFCC 7047E HOOLIGAN 101H DFCC 101H

February 18, 2020

BW Sep 27 800

1204

sine MERIT STING 7047E

BAR S RANGE BOSS 4002 MERIT SOCIALITE 5121C

DFCC 1Z EMMA 30E

K-COW WINDMILL 1Z DFCC 176W STELLA 79Y

3.4 55 89 • Thick with extra middle, muscle

and big arse.

• Very clean fronted.

· Dam is a hard working WINDMILL daughter.



STING UDDER

MCE





#### RED DFCC 196E **HAWKEYE** 106H 2153431 **DFCC 106H** February 22, 2020

RED ACC MAGNUM 196E

RED U-2 MAGNUM 227C

RED ACC SIERRA 18Z

BW 64 Sep 27 700 Jan 6 1082 dam RED ACC TIBBIE 33F

RED BLAIRSWEST POWER UP 1B RED ACC TIBBIE 29D

BW ww Milk MCE -2.4 29 52 23 11.0 8.0

- Smooth made.
- Loads of shape.
- · Heifer approved









| X