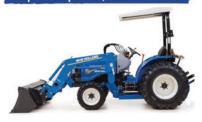

#### Workmaster 25S

25 HP, 100LC front loader, 990 lbs. of 3-PT lift capacity, 4.6 gpm of dedicated flow for implement operation, 540 RPM rear PTO