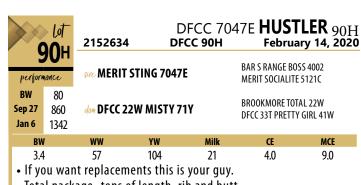

#### DFCC 7047E HOOLIGAN 101H DFCC 101H

February 18, 2020

BW Sep 27 800

1204

sine MERIT STING 7047E

BAR S RANGE BOSS 4002 MERIT SOCIALITE 5121C

DFCC 1Z EMMA 30E

K-COW WINDMILL 1Z DFCC 176W STELLA 79Y

3.4 55 89 • Thick with extra middle, muscle

and big arse.

• Very clean fronted.

· Dam is a hard working WINDMILL daughter.

STING UDDER

MCE