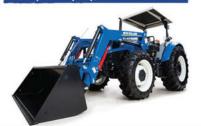

#### Workmaster 75

2 post ROPS, 75 HP, 72" 555LU front loader, 3500 lbs. of 3-PT lift capacity, 12.6 gpm implement pump, 540 RPM rear PTO