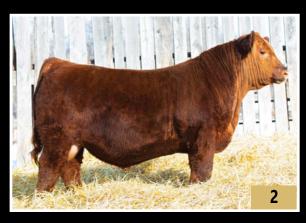

#### · Heifer approved

RED U-2 PRIDE 282A

BW

-0.3

35

BAR S RANGE BOSS 4002 **MERIT STING 7047E** performance MERIT SOCIALITE 5121C LLB FULLBACK 27M Sep 27 870 dam CFS QUEENETTE 3T SANDY BAR QUENETTE 404J Jan 6 1321 Milk BW 58 100 25 0.0 7.0 4.2

• 3T has done it again!!! Jake's 3T cow has an impressive record here.

• She has raised and headlined 11 of our sales.

• 3T's daughter also has a bull in the sale.

• Her natural progeny has brought in over \$100,000 with all of her bulls going to purebred breeders.

- 3T also is the mother of KNUCKLES a herd sire we have working here.
- This March bull is consistent with past **3T** sons checking all the boxes to make to him an impressive herd sire in the making.
- He is the one you will want in your pasture!!!!