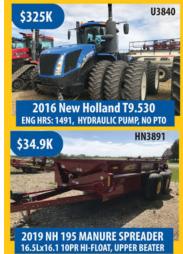

#### Shop our full selection of pre-owned inventory at: FARMWORLD.CA

\$169K

2016 NEW HOLLAND 560 BALER

BALES: 12020, PTO-1000, NET WITH TWINE