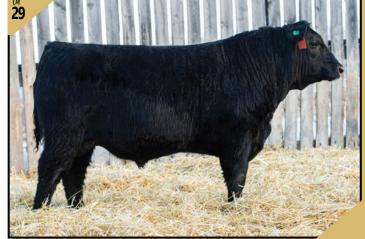

# REFERENCE sires

**DFCC 4838 EL KNUCKLES 25E** 

**GF BARELY LEGAL 13E** 

**PEAK DOT NO DOUBT 31F** 

performance

77

880

1372

Sep 27

Jan 6

BW 1.9 2152584

ww

57

DFCC 58H

February 06, 2020

MCE

5.0

gre BAR E-L STRONGBOW 107D

HF G-MAN 29B BAR E-L LADY 127Y

Œ

6.0

MUSGRAVE BOULDER dam DFCC CALI 83C DFCC 5T WOW 11X

Milk

26

• Big tanky bull with size and power.

- Like the character in this bull.
- Dam is a top producer.

DFCC CALI 83C - DAM

DFCC 744D **HARLEY** 21H 2152558 DFCC 21H January 24, 2020 **SANKEYS JUSTIFIED 101** sire HLC VENOM 744D performance DOUBLE D MISS MARION 20R BW 86 NORSEMAN KODIAK 5'11 dam DFCC 5Y DUCHESS 38D Sep 27 830 DFCC 71X ALICE 20A 1206 Milk MCE 44 80 21 -4.0 3.1 1.0 • Explosive muscle expression. • Lots of stretch and neat fronted.