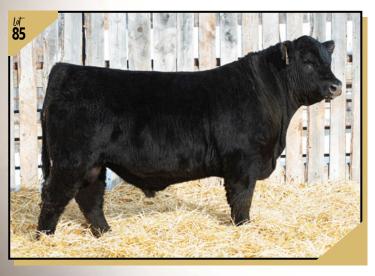

| ) QI       | Jot<br>Su        | 2152631               |                                   |      | 13E <b>HOL</b><br>Februa        | <b>DEN</b> 85H<br>ary 12, 2020 |
|------------|------------------|-----------------------|-----------------------------------|------|---------------------------------|--------------------------------|
| performand | u .              | sic GF BA             | RELY LEGAL 13E                    |      | LEACHMAN SAUC<br>HCC BLACK MERC | GAHATCHEE 3000C<br>CEDES 13N   |
| Sep 27     | 76<br>380<br>276 | dam DFCC 5            | SY DAPHNE 19D                     |      | NORSEMAN KODI<br>MJT DUCHESS 32 |                                |
| BW         |                  | ww                    | YW                                | Milk | Œ                               | MCE                            |
| 1.5        |                  | 47                    | 78                                | 23   | 6.0                             | 8.0                            |
| saying '   | Ohh<br>this (    | La La!!'<br>guy marke | II your heifers<br>d on sale day. |      | PAPELY                          | EGAL FEMALE                    |

| • | iolai package -lons of length, fib and bull.                         |
|---|----------------------------------------------------------------------|
| • | Comes from a great maternal cow family that gets it done every year. |