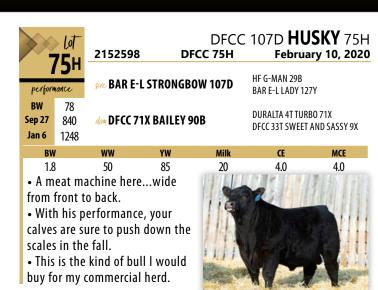

- Got to like his style, shape and clean front.
- Dam has one of the best udders here.
- · Heifer approved

**HUSKY 75H** 

- It is hard to fault in this stout well made **STING** bull. He definitely catches your eye and grabs your attention!
- What makes him extra special is the maternal side of the pedigree with an ALL STAR lineup!