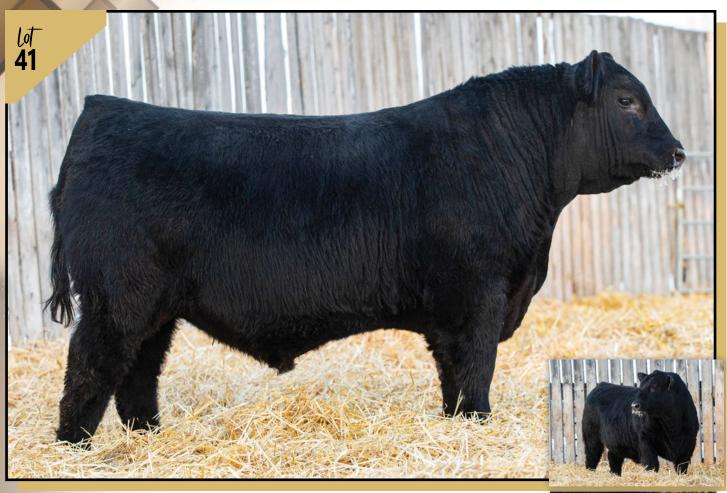

| PE MCE                                                |  |  |
| 3.0          |                       | )                   | 53          | 82                      | 22       | 0.5                                                  | 3.0                                                   |  |  |
| Built like a |                       | a tank!             |             |                         |          |                                                      |                                                       |  |  |
|              | • Prol                | oably 1             | thickest bu | ıll in sale.            |          |                                                      |                                                       |  |  |



• Look him up sale day!!!





- This guy attracts attention!
- · Lots of length, shape, and capacity.



BARELY LEGAL UDDER



| Lot<br>48H            |                                          | 2152582<br>sire GF BAR | DI<br>ELY LEGAL | CC 48H |                                | iahatchee 3000C |  |  |
|-----------------------|------------------------------------------|------------------------|-----------------|--------|--------------------------------|-----------------|--|--|
| BW<br>Sep 27<br>Jan 6 | 90<br>780<br>1192                        | dam DFCC 1             | 76W SASHA       | 91Z    | HF HEMI 176W<br>CALLAMERE BLAC | CKCAP 32K       |  |  |
| E                     | w                                        | ww                     | YW              | Milk   | Œ                              | MCE