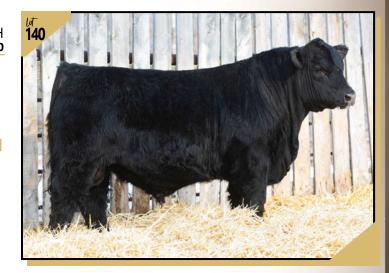

Take Advantage of our **SIGHT UNSEEN PROGRAM**Call Kelly for more information 306-747-7498

ANOTHER STING UDDER

Mother is a classy cow from MCKEVITT ANGUS.

| Lot<br>140H<br>performance |                       | ) lot             | DFCC 7047E <b>HOUND DOG</b> 140H<br>2152652 DFCC 140H March 23, 2020 |            |             |                                  |                                      |
|----------------------------|-----------------------|-------------------|----------------------------------------------------------------------|------------|-------------|----------------------------------|--------------------------------------|
|                            |                       | HUH<br>HUH        | or MERIT STING 7047F                                                 |            |             |                                  | RANGE BOSS 4002<br>T SOCIALITE 5121C |
|                            | BW<br>Sep 27<br>Jan 6 | 84<br>800<br>1119 | dam DFCC 3                                                           | 3T SWEET A | ND SASSY 9X | SOUTHLAND OLE<br>EGGEN BIG SKY 1 | ) SKOOL 33T<br>6K MISS 99M           |
|                            | BW                    |                   | WW                                                                   | YW         | Milk        | Œ                                | MCE                                  |

- If you are a pedigree person...this is one that may interest you.
- A very well made bull that has loads of longevity in family.
- Dam is still one of the top producers.