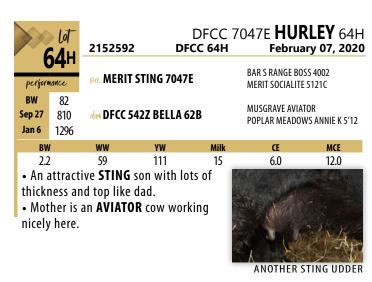

#### · Heifer approved

RED U-2 PRIDE 282A

BW

-0.3

35

BAR S RANGE BOSS 4002 **MERIT STING 7047E** performance MERIT SOCIALITE 5121C LLB FULLBACK 27M Sep 27 870 dam CFS QUEENETTE 3T SANDY BAR QUENETTE 404J Jan 6 1321 Milk BW 58 100 25 0.0 7.0 4.2

• 3T has done it again!!! Jake's 3T cow has an impressive record here.

• She has raised and headlined 11 of our sales.

• 3T's daughter also has a bull in the sale.

• Her natural progeny has brought in over \$100,000 with all of her bulls going to purebred breeders.

- 3T also is the mother of KNUCKLES a herd sire we have working here.
- This March bull is consistent with past **3T** sons checking all the boxes to make to him an impressive herd sire in the making.
- He is the one you will want in your pasture!!!!