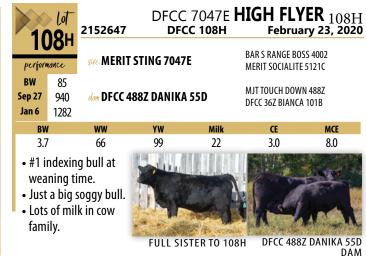

#### RED DFCC 196E **HAWKEYE** 106H 2153431 **DFCC 106H** February 22, 2020

RED ACC MAGNUM 196E

RED U-2 MAGNUM 227C

RED ACC SIERRA 18Z

BW 64 Sep 27 700 Jan 6 1082 dam RED ACC TIBBIE 33F

RED BLAIRSWEST POWER UP 1B RED ACC TIBBIE 29D

BW ww Milk MCE -2.4 29 52 23 11.0 8.0

- Smooth made.
- Loads of shape.
- · Heifer approved

| X                                                                                                                                | > lot<br>  <b>2</b> H | 215264                | 18 <u> </u>        | DFCC 112H    |                                                | <b>DE</b> 112H |  |
|----------------------------------------------------------------------------------------------------------------------------------|-----------------------|-----------------------|--------------------|--------------|------------------------------------------------|----------------|--|
| performance                                                                                                                      |                       | gae MERIT STING 7047E |                    |              | BAR S RANGE BOSS 4002<br>MERIT SOCIALITE 5121C |                |  |
| BW 79<br>Sep 27 780<br>Jan 6 1170                                                                                                |                       | dam POPLA             | R MEADOWS          | ANNIE K 5′12 | S A V BISMARCK<br>HF ANNIE K 4X                | 5682           |  |
| BW                                                                                                                               | ı                     | ww                    | YW                 | Milk         | CE                                             | MCE            |  |
| 2.3                                                                                                                              | }                     | 59                    | 114                | 18           | 8.0                                            | 11.0           |  |
| <ul> <li>March STING bulldoesn't anything to older ones!!</li> <li>Square made and is loaded meat from front to back.</li> </ul> |                       |                       | s!!<br>loaded witl | 9            |                                                |                |  |