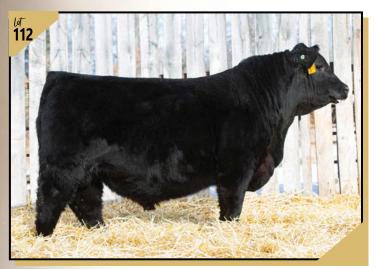

BW ww Milk MCE -2.4 29 52 23 11.0 8.0

- Smooth made.
- Loads of shape.
- · Heifer approved

| X                                                                                                                                | > lot<br>  <b>2</b> H | 215264                | 18 <u> </u>        | DFCC 112H    |                                                | <b>DE</b> 112H |  |
|----------------------------------------------------------------------------------------------------------------------------------|-----------------------|-----------------------|--------------------|--------------|------------------------------------------------|----------------|--|
| performance                                                                                                                      |                       | gae MERIT STING 7047E |                    |              | BAR S RANGE BOSS 4002<br>MERIT SOCIALITE 5121C |                |  |
| BW 79<br>Sep 27 780<br>Jan 6 1170                                                                                                |                       | dam POPLA             | R MEADOWS          | ANNIE K 5′12 | S A V BISMARCK<br>HF ANNIE K 4X                | 5682           |  |
| BW                                                                                                                               | ı                     | ww                    | YW                 | Milk         | CE                                             | MCE            |  |
| 2.3                                                                                                                              | }                     | 59                    | 114                | 18           | 8.0                                            | 11.0           |  |
| <ul> <li>March STING bulldoesn't anything to older ones!!</li> <li>Square made and is loaded meat from front to back.</li> </ul> |                       |                       | s!!<br>loaded witl | 9            |                                                |                |  |