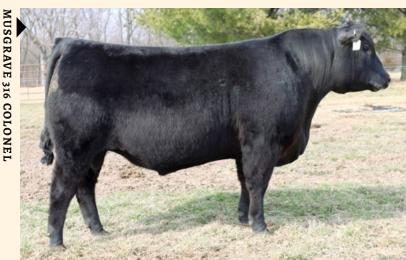

#### **MUSGRAVE 316 COLONEL**

February 12, 2017 **regno** 2097959 **tattoo** IMP 1327E

CONNEALY CAPITALIST 028 DWF AMF CAF OHF NHF OSF DDF LD CAPITALIST 316 DMF DWF AMF CAF OHF NHF OSF DDF LD DIXIE ERICA 2053 AMF NHF

TC TOUCHDOWN 772

MCATL LUCY 1011-1647

MCATL LUCY 1647-462

S A V FINAL ANSWER 0035 DMF DWF AMF CAF OHF NHF OSF DDF
PRIDES PITA OF CONANGA 8821 CAF DDF
C A FUTURE DIRECTION 5321 DMF AMC CAF OHF NHC OSF DDF
LD DIXIE ERICA OAR 0853

TC GRIDIRON 258 DMF AMF CAF OHF NHF OSF DDF TC MARCIA 1069 SONNY BOY

| BW | Act WW | Act YW | BW  | WW | YW  | <b>MILK</b> | TM | MARB | REA  | FAT   |
|----|--------|--------|-----|----|-----|-------------|----|------|------|-------|
| 77 | 851    | 1472   | 1.3 | 80 | 135 | 20          | 60 | 0.53 | 0.48 | 0.039 |

MA LUCY 462

Purchased in the spring of 2018, a direct son of LD Capitalist 316 who's semen was unattainable in Canada. He has been accredited for siring the type and kind of cattle desired by producers around the world. He has been a proven calving ease sire that is known for siring cattle with true width, dimension, muscling and desirable Angus character. He is one of the heaviest used sires in many countries. So with that this son carrying so many of the characteristics we were looking to add to our herd we brought him home. Unfortunate circumstances lead to only a few calves being conceived. So this will be the only set of calves offered by this truly impressive bull.