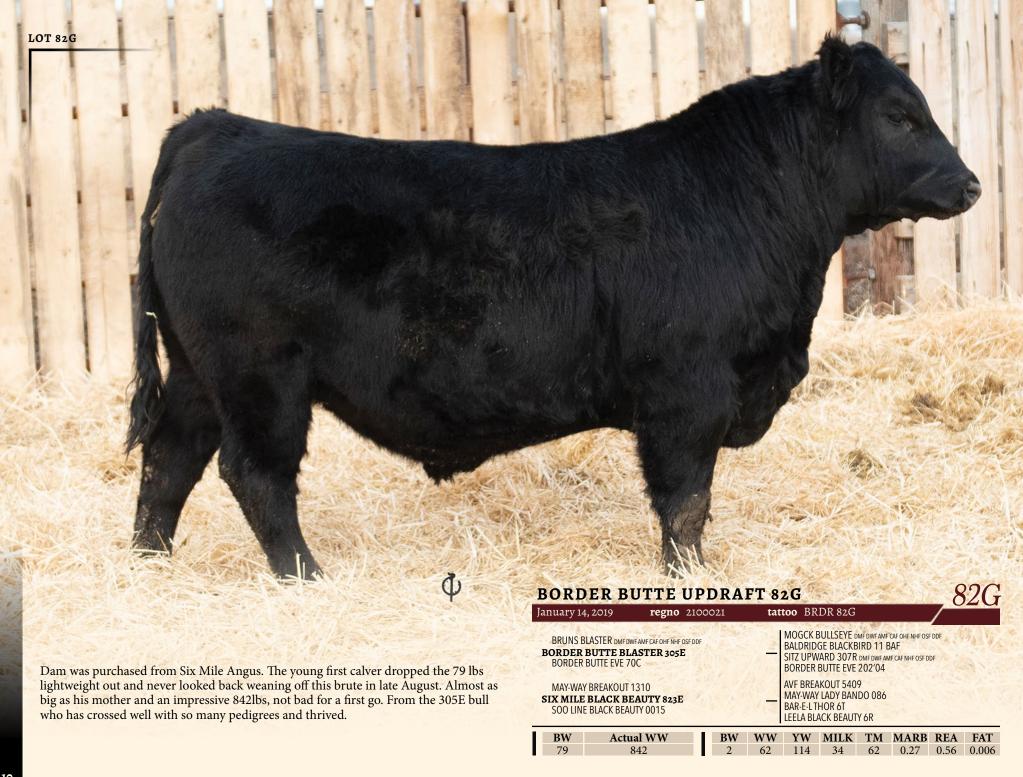

#### **BORDER BUTTE BLASTER 305E**

January 02, 2017

regno 1989231

tattoo BRDR 305E

MOGCK BULLSEYE DMF DWF AMF CAF OHF NHF OSF DDF BRUNS BLASTER DMF DWF AMF CAF OHF NHF OSF DDF BALDRIDGE BLACKBIRD 11 BAF

SITZ UPWARD 307R DMF DWF AMF CAF NHF OSF DDF **BORDER BUTTE EVE 70C** 

**BORDER BUTTE EVE 202'04** 

MOGCK SURE SHOT AME CAF OHE NHE DDF MOGCK MARY 1255 CONNEALY RIGHT ANSWER 746 DMF DWF AMF CAF OHF NHF OSF DDF BALDRIDGE BLACKBIRD 549 BAF

CONNEALY ONWARD DMF AMF CAF NHF OSF DDF SITZ HENRIETTA PRIDE 81M CONNEALY FRONTLINE DMF AMF CAF OHF NHF OSF DDF ALLENCROFT JCT EVA 03 101B

| BW | Actual WW | BW  | WW | YW  | <b>MILK</b> | TM | MARB | REA  | FAT    |
|----|-----------|-----|----|-----|-------------|----|------|------|--------|
| 74 | 799       | 0.2 | 72 | 130 | 35          | 70 | 0.32 | 0.68 | -0.001 |

305E sold through the 2018 Spring bull sale to Valley Blossom Ranch as high selling bull. A direct son of Bruns Blaster, a bull who we have had extreme luck with. The twist this bull adds is the maternal side of the pedigree. 6 generations have been raised through our family and traces back in its origin to the Miners Coulee herd that was located just down the road from the ranch today, Aden AB. The quality and longevity of this part of his pedigree is what excites us the most. The udder quality and hoof structure are the strongest in the herd. The resulting progeny from this bull have been everything we could ask for, Short gestation which is beneficial for light birth weights in first calving heifers. A large group of females bred to him last year here and at Valley Blossom Ranch resulted in 70 registered calves, with average birth weight being 77 lbs. He didn't stop there, in our program the bull calves averaged over 800 lbs and came from first calf heifers. You might agree they are the strongest sire group we have on offer this year. Something we are so proud of.