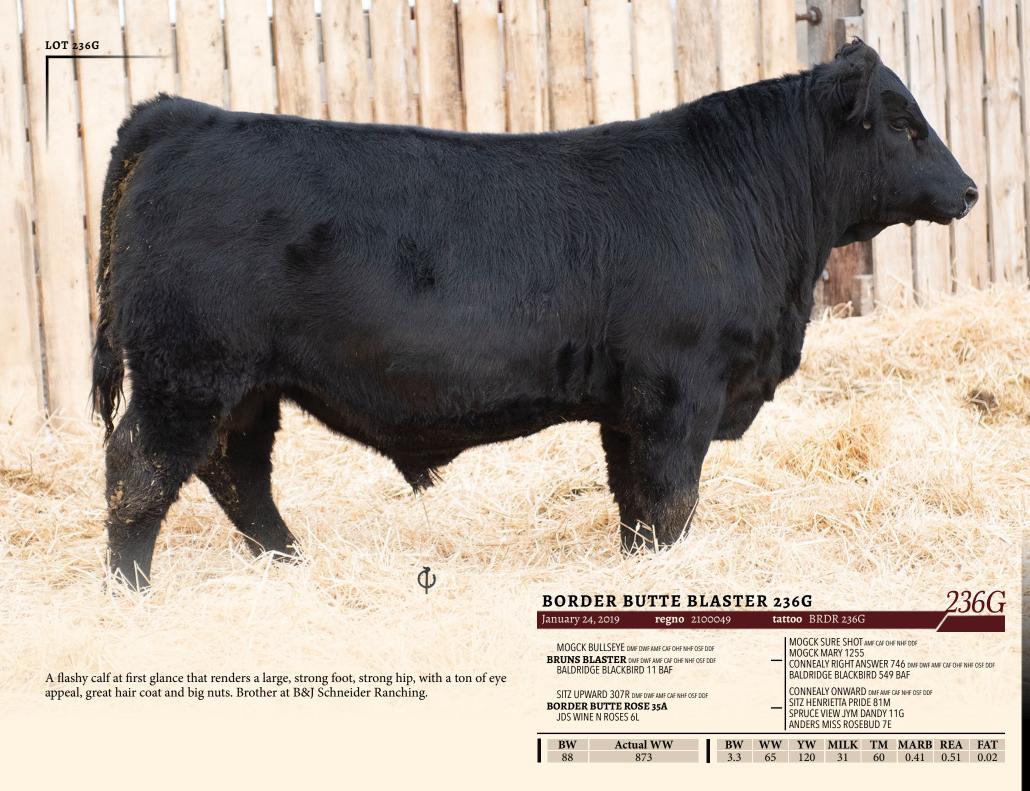

#### **BRUNS BLASTER**

January 21, 2014

regno 1887308

tattoo IMP 074B

148

MOGCK SURE SHOT AME CAF OHE NHE DDE MOGCK BULLSEYE DMF DWF AMF CAF OHF NHF OSF DDF

Act WW Act YW

MYTTY IN FOCUS DMF DWF AMF CAF OHF NHF OSF DDF MOGCK BLACK LASS 2065 K C F BENNET COALITION SCC DMF AMF CAF OHF NHF OSF DDF MOGCK MARY 1255 MOGCK MARY C 1757

CONNEALY RIGHT ANSWER 746 DMF DWF AMF CAF OHE NHE OSE DDF **BALDRIDGE BLACKBIRD 11 BAF** BALDRIDGE BLACKBIRD 549 BAF

SAV FINAL ANSWER 0035 DMF DWF AMF CAF OHF NHF OSF DDF HAPPY DELL OF CONANGA 262 TC TOTAL 410 DMF AMF CAF OHF NHF OSF DDF

| <u>l</u> | BALDKID | GE BLACKB | ואט ואס | 00   |     |     |  |
|----------|---------|-----------|---------|------|-----|-----|--|
| WW       | YW      | MILK      | TM      | MARB | REA | FAT |  |

0.45

0.61

#### **BORDER BUTTE BLASTER 305E**

January 02, 2017

regno 1989231

tattoo BRDR 305E

MOGCK BULLSEYE DMF DWF AMF CAF OHF NHF OSF DDF BRUNS BLASTER DMF DWF AMF CAF OHF NHF OSF DDF BALDRIDGE BLACKBIRD 11 BAF

SITZ UPWARD 307R DMF DWF AMF CAF NHF OSF DDF **BORDER BUTTE EVE 70C** 

**BORDER BUTTE EVE 202'04** 

MOGCK SURE SHOT AME CAF OHE NHE DDF MOGCK MARY 1255 CONNEALY RIGHT ANSWER 746 DMF DWF AMF CAF OHF NHF OSF DDF BALDRIDGE BLACKBIRD 549 BAF

CONNEALY ONWARD DMF AMF CAF NHF OSF DDF SITZ HENRIETTA PRIDE 81M CONNEALY FRONTLINE DMF AMF CAF OHF NHF OSF DDF ALLENCROFT JCT EVA 03 101B

| BW | Actual WW | BW  | WW | YW  | <b>MILK</b> | TM | MARB | REA  | FAT    |
|----|-----------|-----|----|-----|-------------|----|------|------|--------|
| 74 | 799       | 0.2 | 72 | 130 | 35          | 70 | 0.32 | 0.68 | -0.001 |

305E sold through the 2018 Spring bull sale to Valley Blossom Ranch as high selling bull. A direct son of Bruns Blaster, a bull who we have had extreme luck with. The twist this bull adds is the maternal side of the pedigree. 6 generations have been raised through our family and traces back in its origin to the Miners Coulee herd that was located just down the road from the ranch today, Aden AB. The quality and longevity of this part of his pedigree is what excites us the most. The udder quality and hoof structure are the strongest in the herd. The resulting progeny from this bull have been everything we could ask for, Short gestation which is beneficial for light birth weights in first calving heifers. A large group of females bred to him last year here and at Valley Blossom Ranch resulted in 70 registered calves, with average birth weight being 77 lbs. He didn't stop there, in our program the bull calves averaged over 800 lbs and came from first calf heifers. You might agree they are the strongest sire group we have on offer this year. Something we are so proud of.