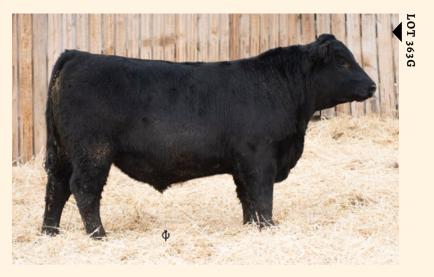

#### **BORDER BUTTE 316 COLONEL 363G**

February 05, 2019

regno 2100067

tattoo BRDR 363G

LD CAPITALIST 316 DMF DWF AMF CAF OHF NHF OSF DDF MUSGRAVE 316 COLONEL

MCATL LUCY 1011-1647

**DWAJO REALLY WINDY 60C BORDER BUTTE EVE 325E BORDER BUTTE EVE 212C.** 

CONNEALY CAPITALIST 028 DWF AMF CAF OHF NHF OSF DDF LD DIXIE ERICA 2053 AMF NHF TC TOUCHDOWN 772 MCATL LUCY 1647-462

VDARREALLY WINDY 4097 DMF AME CAF OHE NHE OSE DDF DWAJO ZARA 94K MUSGRAVE FEDERATION 1302A **BORDER BUTTE EVE 50Z** 

| BW | Actual WW | E | W  | WW | YW  | <b>MILK</b> | TM | <b>MARB</b> | REA | FAT |
|----|-----------|---|----|----|-----|-------------|----|-------------|-----|-----|
| 76 | 723       | 1 | .2 | 66 | 111 | 19          | 50 |             |     |     |

Dam is a first calver and yet again from the Colonel sire. Different twist to pedigree, a great calving ease option with a 76lbs birth. And an EPD tabulation that supports his impressive performance to date. Dam is a neat little package that has put out a crowd pleaser with this guy.