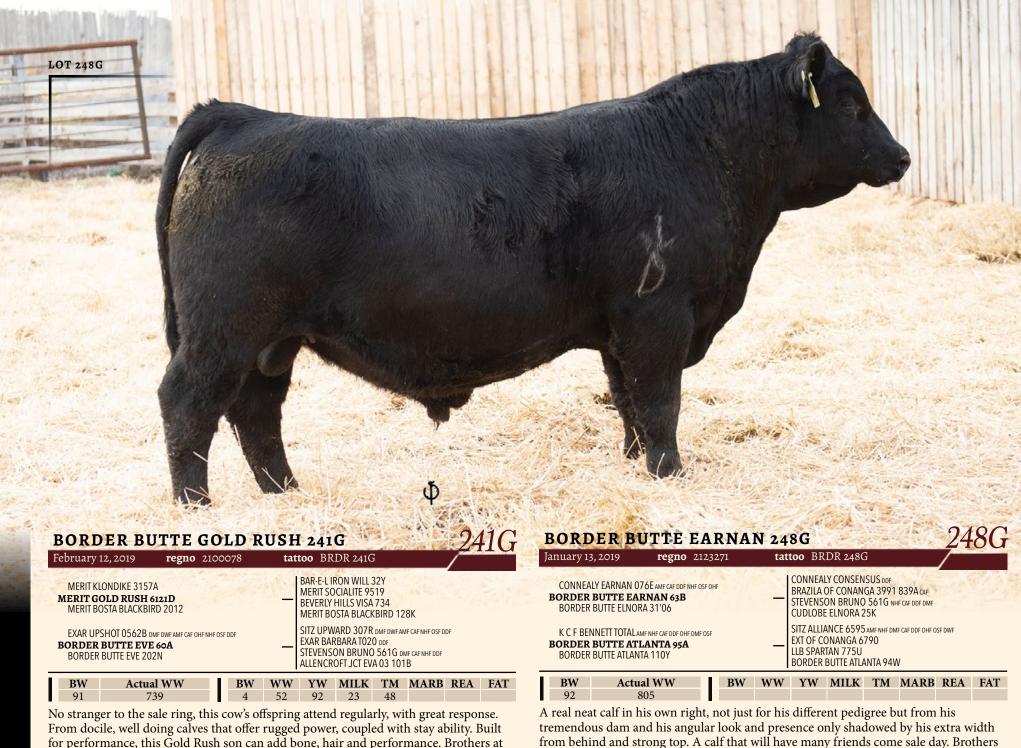

#### **BORDER BUTTE RAGE 6G**

February 16, 2019

regno 2119961

tattoo BRDR 6G

MERIT KLONDIKE 3157A

MERIT GOLD RUSH 6121D

MERIT BOSTA BLACKBIRD 2012

REMITALL F UPTOWN 64Z

ATLASTA EMMA 123Z 47D

ATLASTA EMMA BB 123Z

BAR-E-L IRON WILL 32Y
MERIT SOCIALITE 9519
BEVERLY HILLS VISA 734
MERIT BOSTA BLACKBIRD 128K

SITZ UPWARD 307R DMFDWFAMFCAFNHFOSFDDF SHANDEEN BLACK ANGEL 133T REMINGTON RIGHTTIME 124R ATLASTA BB EMMA 022T

| BW | Actual WW | BW | WW | YW | MILK | TM | MARB | REA | FAT |
|----|-----------|----|----|----|------|----|------|-----|-----|
| 90 | 761       | 5  | 51 | 91 | 26   | 48 |      |     |     |

One of the few Gold Rush sons on offer this year due to an early accident in the breeding season. He exudes the same characteristics his sire did, the bold shape, great demeanor, ample scrotal. A calf sure to add pounds to his offspring.

#### **BORDER BUTTE RAGE 8G**

regno 2100089

tattoo BRDR 8G

80

REMITALL F RAGE 9A
HBH CROSSROAD 37C

February 19, 2019

HBH ALL LUCY 15S

MUSGRAVE BLACK LOCH DMFAMF CAF OHF NHF OSF MAF DDF
BORDER BUTTE ELNORA 63D

BORDER BUTTE ELNORA 31'06

S A V 707 RITO 9969 DMF AMF CAF NHF OSF DDF REMITALL F KARMA 102W SITZ ALLIANCE 6595 DMF DWF AMF CAF OHF NHF OSF DDF

KEMBAR LUCY 68P

MUSGRAVE FOUNDATION AME CAF OHE NHE DDE

MUSGRAVE FOUNDATION AME CAF OHENHEDD MCATL LADY BARBARA 1448-963 STEVENSON BRUNO 561G DMF CAF NHEDDF CUDLOBE ELNORA 25K

 BW
 Actual WW
 BW
 WW
 YW
 MILK
 TM
 MARB
 REA
 FAT

 82
 639
 0.6
 47
 77
 24
 49
 0.5
 0.39
 0.018

Rage son that while being younger is showing the characteristics of a great bull. With a lighter birth weight and performing well through the summer. His broody three-year-old dam is nicely bringing in quality producers two years running. Brother sold to Vyefield Cattle Co.