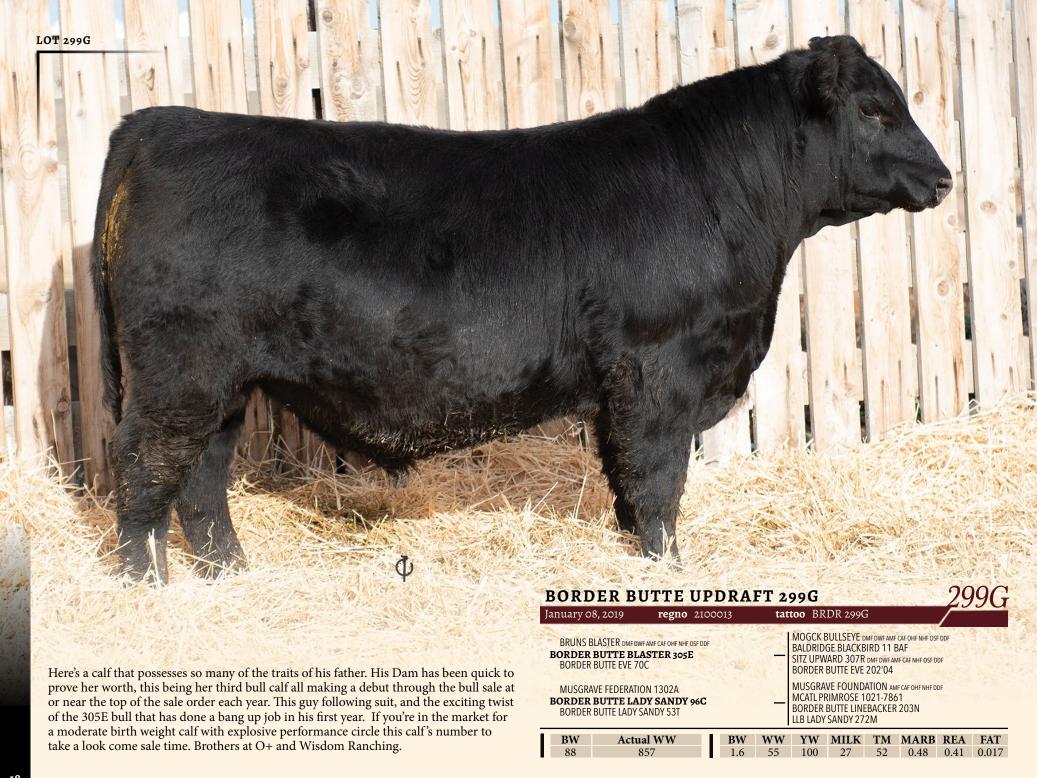

#### **BORDER BUTTE UPDRAFT 357G**

January 17, 2019

regno 2100032

tattoo BRDR 357G

BRUNS BLASTER DMF DWF AMF CAF OHF NHF OSF DDF BORDER BUTTE BLASTER 305E

**BORDER BUTTE EVE 70C** 

BORDER BUTTEBANDO 404C **BORDER BUTTE MS SKYMERE 262E BORDER BUTTE MS SKYMERE 43B** 

MOGCK BULLSEYE DMF DWF AMF CAF OHF NHF OSF DDF BALDRIDGE BLACKBIRD 11 BAF

SITZ UPWARD 307R DMF DWF AMF CAF NHF OSF DDF BORDER BUTTE EVE 202'04

H S A F BANDO 1961 DMF AMF CAF OHE NHF OSE DDF BALA BELL 577 T M AMEDDE MUSGRAVE FOUNDATION AME CAF OHE NHE DDF BORDER BUTTE MS SKYMERE 43W

| BW | Actual WW | BW | WW | YW  | <b>MILK</b> | TM | MARB | REA  | FAT   |
|----|-----------|----|----|-----|-------------|----|------|------|-------|
| 84 | 867       | 3  | 67 | 116 | 32          | 61 | 0.29 | 0.49 | 0.011 |

Another stand out 305E son. Easy to pick out with a friendly demeanor, and a side profile that will catch anyone's attention. No shortage of muscle and power with this guy. Length and style wrapped into one.