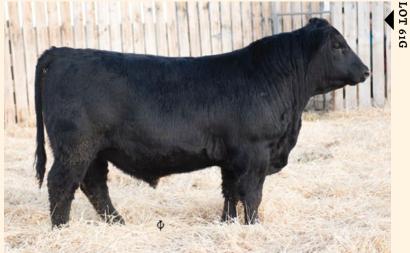

#### **BORDER BUTTE DAKOTA 61G**

regno 2100035

MOHNEN DENSITY 730 DWF AMF CAF NHF DDF

MOHNEN SOUTH DAKOTA 402 AME CAF NHE OSE DDE MOHNEN JILT 539 DDF

BORDER BUTTE NEW DESIGN 28T **BORDER BUTTE EVE 80X BORDER BUTTE EVE 201'04** 

January 17, 2019

S A V 004 DENSITY 4336 DMF AMF CAF OHF NHF OSF DDF

MOHNEN JILT 910 AME CAF DDF TC ABERDEEN 759 DMF AMF CAF OHF NHF OSF DDF

MOHNEN JILT 787 DDF

tattoo BRDR 61G

BON VIEW NEW DESIGN 878 DMF AMF CAF OHF NHF OSF DDF **BORDER BUTTE BLACK LASS 14'05** 

CONNEALY FRONTLINE DMF AMF CAF OHE NHE OSE DDF ALLENCROFT JCT EVA 03 101B

| BW | Actual WW | I | BW  | WW | YW | <b>MILK</b> | TM | MARB | REA | FAT   |
|----|-----------|---|-----|----|----|-------------|----|------|-----|-------|
| 92 | 914       |   | 2.8 | 54 | 87 | 26          | 50 | 0.49 | 0.4 | 0.026 |

Big South Dakota son here with a power house, proven momma cow behind him. Big nuts, extra spine and a performance to back up this package. Brothers at PFRA, Joeseph Halyung, 2 retained females.