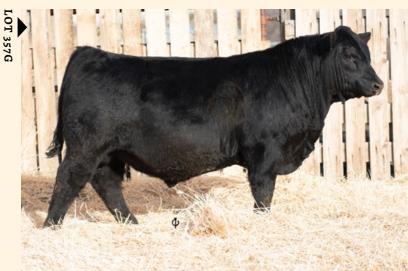

#### **BORDER BUTTE UPDRAFT 357G**

January 17, 2019

regno 2100032

tattoo BRDR 357G

BRUNS BLASTER DMF DWF AMF CAF OHF NHF OSF DDF BORDER BUTTE BLASTER 305E

**BORDER BUTTE EVE 70C** 

BORDER BUTTEBANDO 404C **BORDER BUTTE MS SKYMERE 262E BORDER BUTTE MS SKYMERE 43B** 

MOGCK BULLSEYE DMF DWF AMF CAF OHF NHF OSF DDF BALDRIDGE BLACKBIRD 11 BAF

SITZ UPWARD 307R DMF DWF AMF CAF NHF OSF DDF BORDER BUTTE EVE 202'04

H S A F BANDO 1961 DMF AMF CAF OHE NHF OSE DDF BALA BELL 577 T M AMEDDE MUSGRAVE FOUNDATION AME CAF OHE NHE DDF BORDER BUTTE MS SKYMERE 43W

| BW | Actual WW | BW | WW | YW  | <b>MILK</b> | TM | MARB | REA  | FAT   |
|----|-----------|----|----|-----|-------------|----|------|------|-------|
| 84 | 867       | 3  | 67 | 116 | 32          | 61 | 0.29 | 0.49 | 0.011 |

Another stand out 305E son. Easy to pick out with a friendly demeanor, and a side profile that will catch anyone's attention. No shortage of muscle and power with this guy. Length and style wrapped into one.