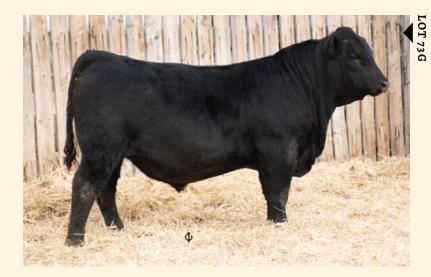

#### **BORDER BUTTE BLASTER 73G**

February 04, 2019

BW

90

January 14, 2019

**regno** 2100065

tattoo BRDR 73G

MOGCK BULLSEYE DMF DWF AMF CAF OHF NHF OSF DDF BRUNS BLASTER DMF DWF AMF CAF OHF NHF OSF DDF

BALDRIDGE BLACKBIRD 11 BAF

BON VIEW NEW DESIGN 878 DMF AMF CAF OHF NHF OSF DDF **BORDER BUTTE DELIA 29Y BORDER BUTTE DELLA 29W** 

**Actual WW** 

MOGCK SURE SHOT AME CAF OHE NHE DDF MOGCK MARY 1255 CONNEALY RIGHT ANSWER 746 DMF DWF AMF CAF OHF NHF OSF DDF BALDRIDGE BLACKBIRD 549 BAF B/R NEW DESIGN 036 AME CAF OHE NHE DDC

BON VIEW GAMMER 85 CAC MERIT 6080 **CUDLOBE DELIA 102R** 

WW YW MILK TM MARB REA FAT 121 36 66 0.41

While he exudes numbers on the page for performance, he kicks it up a notch with what he brings to the ring. While stemming from two of the most complete females that walk the Ranch. Dam is sister to lot 29G. Brothers at PFRA, Vyefield Cattle Co. and Seven Persons Grazing. Three sisters retained.