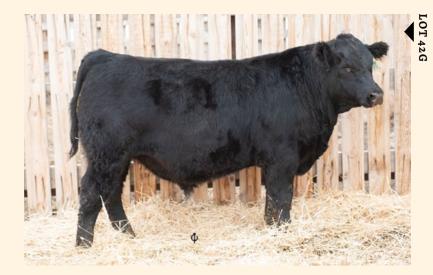

#### **BORDER BUTTE TANNERITE 2G**

regno 2108310

tattoo VLF 2G

VIF2C

BALDRIDGE BLACKBIRD 11 BAF
SITZ UPWARD 307R DMF DWF AMF CAF NHF OSF DDF
BORDER BUTTE EVE 202'04

MOGCK BULLSEYE DMF DWF AMF CAF OHF NHF OSF DDF

MUSGRAVE FOUNDATION AMF CAFOHFNHFDDF MCATL LADY BARBARA 1448-963 BORDER BUTTE GRID TOPPER 53U BORDER BUTTE BLACK LASS 28Y

 BW
 Actual WW
 BW
 WW
 YW
 MILK
 TM
 MARB
 REA
 FAT

 89
 737
 2.4
 67
 116
 31
 57
 0.48
 0.46
 0.014

Roan's single lot in the sale, a shapely calf out of the 305E bull. Only a late February calf but shows the masculinity, ruggedness and quality characteristics of his contemporaries. Calving ease potential in this calf.