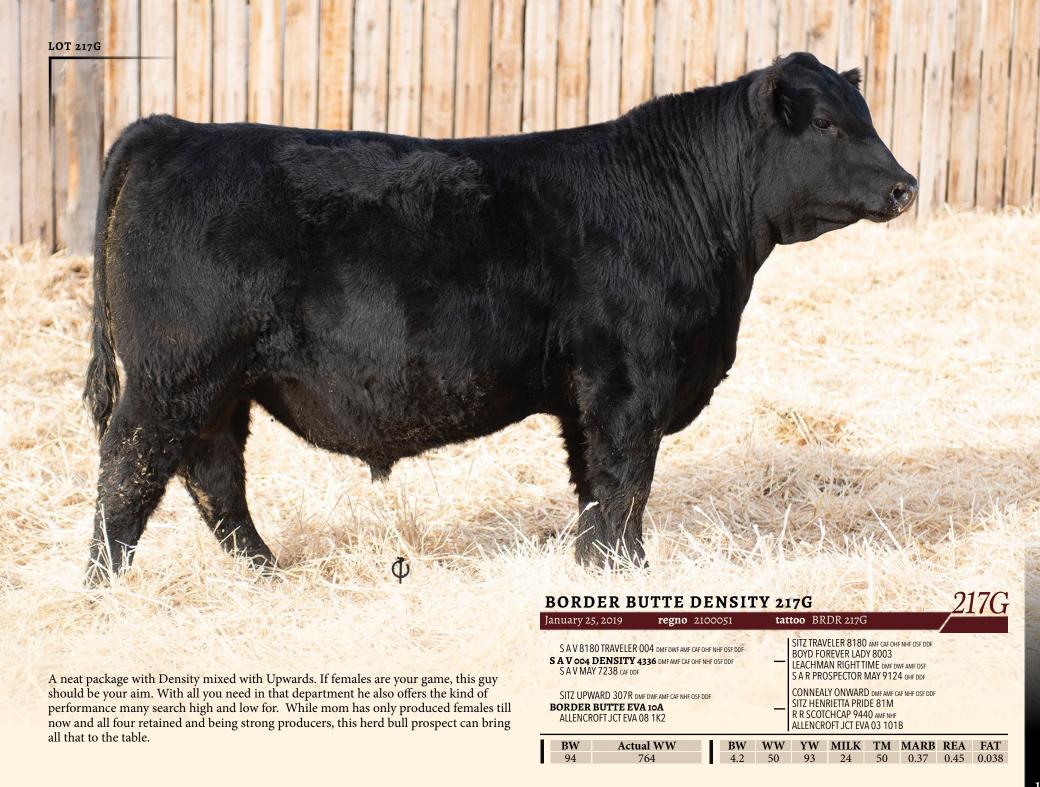

#### **BORDER BUTTE COLONEL 14G**

February 24, 2019

**BORDER BUTTE EVA 10A** 

regno 2100097

tattoo BRDR 14G

LD CAPITALIST 316 DMF DWF AMF CAF OHF NHF OSF DDF MUSGRAVE 316 COLONEL MCATL LUCY 1011-1647

MUSGRAVE BLACK LOCH DMF AMF CAF OHF NHF OSF MAF DDF

**BORDER BUTTE EVA 217D** 

CONNEALY CAPITALIST 028 DWF AMF CAF OHF NHF OSF DDF LD DIXIE ERICA 2053 AMF NHF TC TOUCHDOWN 772 MCATL LUCY 1647-462

MUSGRAVE FOUNDATION AME CAF OHE NHE DDF MCATL LADY BARBARA 1448-963 SITZ UPWARD 307R DMF DWF AMF CAF NHF OSF DDF

ALLENCROFT JCT EVA 08 1K2

BW **Actual WW BW** WW YW MILK TM MARB REA FAT 2.4 70 120 25 59 0.63 0.35 0.043

One of only a few Colonel calves we got from the newly acquired Musgrave bull. Selected for his fresh genetic package but because of circumstances out of our control he only saw service to a few females resulting in very few offspring. But the reason we bought him is visible through this calf. Length, substance, tremendous foot. This calf from a Black Loch dam being the icing on the cake.