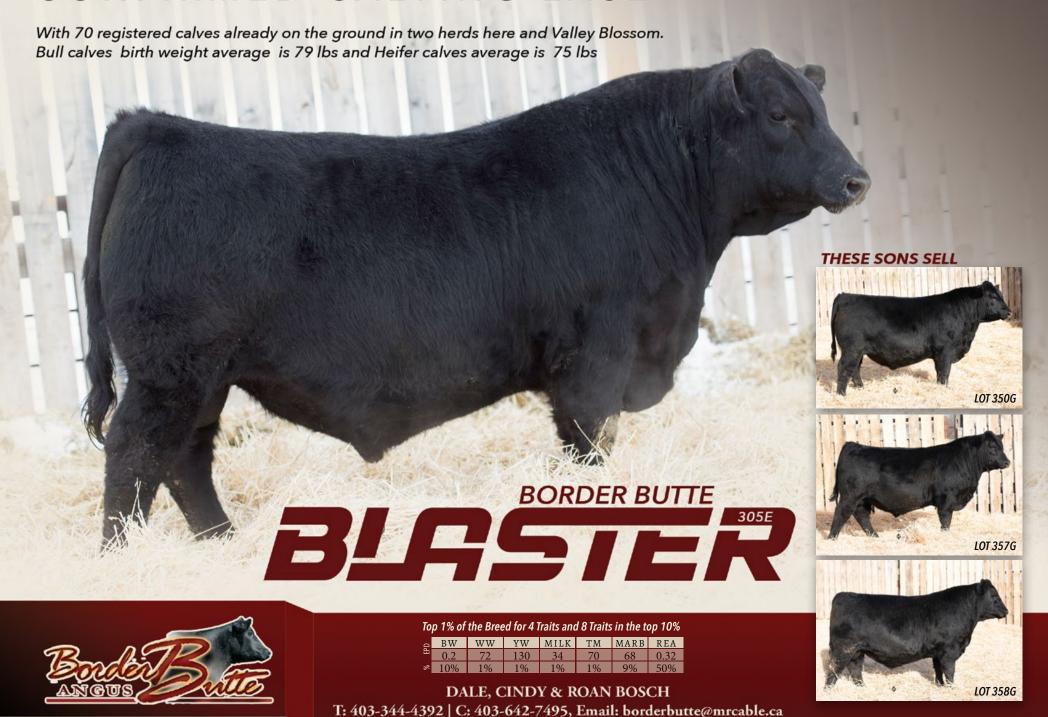

#### **BORDER BUTTE BLASTER 305E**

January 02, 2017

regno 1989231

tattoo BRDR 305E

MOGCK BULLSEYE DMF DWF AMF CAF OHF NHF OSF DDF BRUNS BLASTER DMF DWF AMF CAF OHF NHF OSF DDF BALDRIDGE BLACKBIRD 11 BAF

SITZ UPWARD 307R DMF DWF AMF CAF NHF OSF DDF **BORDER BUTTE EVE 70C** 

305E sold through the 2018 Spring bull sale to Valley Blossom Ranch as high selling bull. A direct son of Bruns Blaster, a bull who we have had extreme luck with. The twist this bull adds is the maternal side of the pedigree. 6 generations have been raised through our family and traces back in its origin to the Miners Coulee herd that was located just down the road from the ranch today, Aden AB. The quality and longevity of this part of his pedigree is what excites us the most. The udder quality and hoof structure are the strongest in the herd. The resulting progeny from this bull have been everything we could ask for, Short gestation which is beneficial for light birth weights in first calving heifers. A large group of females bred to him last year here and at Valley Blossom Ranch resulted in 70 registered calves, with average birth weight being 77 lbs. He didn't stop there, in our program the bull calves averaged over 800 lbs and came from first calf heifers. You might agree they are the strongest sire group we have on offer this year. Something we are so proud of.