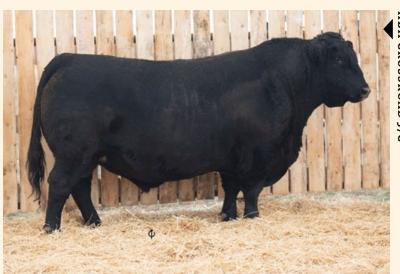

MUSGRAVE BLACK LOCH

#### MUSGRAVE BLACK LOCH

tattoo IMP 223A

KESSLERS FRONTMAN ROO1 AME CAF OHEN HEDDE

regno 1786634

MUSGRAVE FOUNDATION AMF CAF OHF NHF DDF MCATL BLACKCAP JUARA 29-434 CAC

CONNEALY REFLECTION AMF CAF OHF NHF DDF MCATL LADY BARBARA 1448-963 MA LADY BARBARA 963

January 16, 2013

attoo IMP 223A

CONNEALY FRONT PAGE 0228 CAF OHF DDF KESSLERS BELL 0024 CONNEALY FINAL PRODUCT DMF DWF AMF CAF NHF DDF MA BLACKCAP JUARA 434

BON VIEW NEW DESIGN 878 DMFAMFCAF OHF NHF OSF DDF HAPPY GRILL OF CONANGA 6260 H S A F BANDO 1961 DMFAMF CAF OHF NHF OSF DDF LADY BARBARA 167 M M

| BW | Act WW | Act YW | BW   | WW | YW | <b>MILK</b> | TM | <b>MARB</b> | REA  | FAT   |
|----|--------|--------|------|----|----|-------------|----|-------------|------|-------|
| 76 | 803    | 1363   | -0.7 | 51 | 84 | 30          | 56 | 1           | 0.19 | 0.058 |