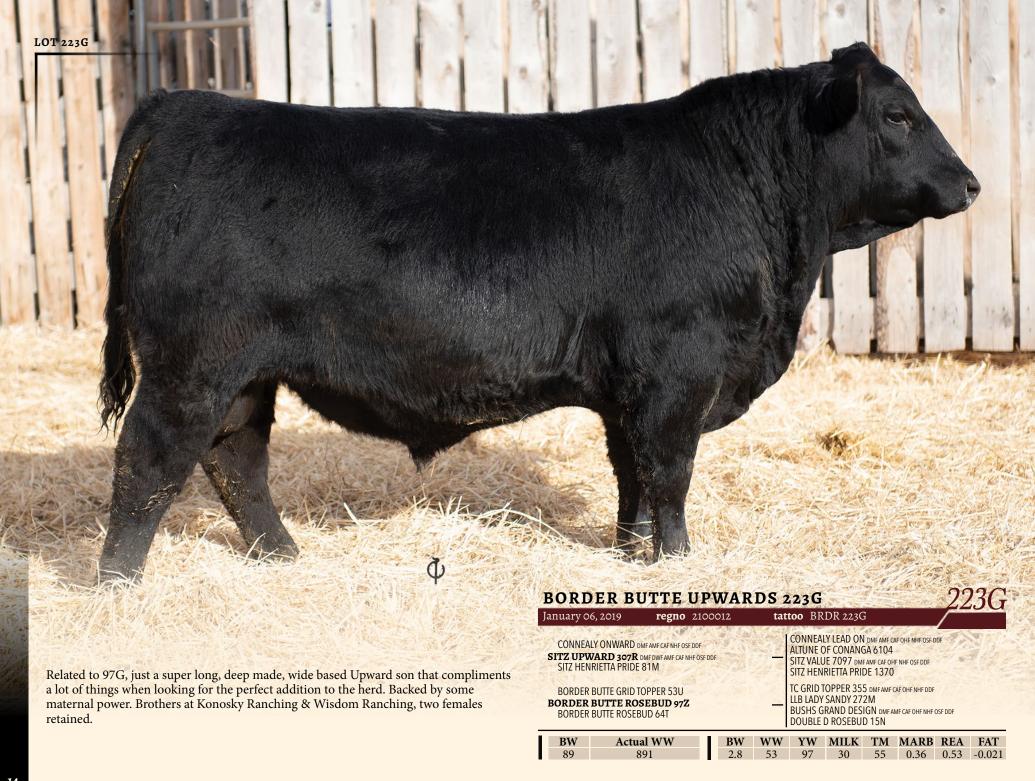

#### **BORDER BUTTE CHARGE 97G**

January 16, 2019

BW

89

regno 2100030

tattoo BRDR 97G

BRUNS BLASTER DMF DWF AMF CAF OHF NHF OSF DDF BORDER BUTTE BLASTER 305E **BORDER BUTTE EVE 70C** 

BUSHS GRAND DESIGN DMF AMF CAF OHE NHF OSE DDF **BORDER BUTTE ROSEBUD 64T DOUBLE D ROSEBUD 15N** 

Actual WW

836

MOGCK BULLSEYE DMF DWF AMF CAF OHF NHF OSF DDF BALDRIDGE BLACKBIRD 11 BAF SITZ UPWARD 307R DMF DWF AMF CAF NHF OSF DDF **BORDER BUTTE EVE 202'04** 

BON VIEW NEW DESIGN 1407 DMF AMF CAF OHF NHF OSF DDC **BUSHS LADY DIVIDEND 872 DOUBLE D BARDOLENE 15L** 

**CRESCENT CREEK ROSEBUD 26E** WW YW MILK TM MARB REA FAT 99 27 50 0.28 0.62 -0.028

Stemming from one of the front pasture kind cows, impossible to not find on any pasture tour, still at 12 years of age. A number of daughters here producing the same caliber. Bred to our 305E for an infusion of length, performance and additional maternal power. Brothers at Hargrave Ranching, PFRA and Cavan Ranches.