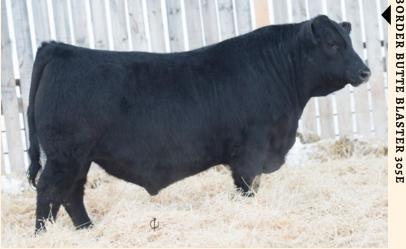

#### **BORDER BUTTE BLASTER 305E**

January 02, 2017

regno 1989231

tattoo BRDR 305E

MOGCK BULLSEYE DMF DWF AMF CAF OHF NHF OSF DDF BRUNS BLASTER DMF DWF AMF CAF OHF NHF OSF DDF BALDRIDGE BLACKBIRD 11 BAF

SITZ UPWARD 307R DMF DWF AMF CAF NHF OSF DDF **BORDER BUTTE EVE 70C** 

**BORDER BUTTE EVE 202'04** 

MOGCK SURE SHOT AME CAF OHE NHE DDF MOGCK MARY 1255 CONNEALY RIGHT ANSWER 746 DMF DWF AMF CAF OHF NHF OSF DDF BALDRIDGE BLACKBIRD 549 BAF

CONNEALY ONWARD DMF AMF CAF NHF OSF DDF SITZ HENRIETTA PRIDE 81M CONNEALY FRONTLINE DMF AMF CAF OHF NHF OSF DDF ALLENCROFT JCT EVA 03 101B

| BW | Actual WW | BW  | WW | YW  | <b>MILK</b> | TM | MARB | REA  | FAT    |
|----|-----------|-----|----|-----|-------------|----|------|------|--------|
| 74 | 799       | 0.2 | 72 | 130 | 35          | 70 | 0.32 | 0.68 | -0.001 |

305E sold through the 2018 Spring bull sale to Valley Blossom Ranch as high selling bull. A direct son of Bruns Blaster, a bull who we have had extreme luck with. The twist this bull adds is the maternal side of the pedigree. 6 generations have been raised through our family and traces back in its origin to the Miners Coulee herd that was located just down the road from the ranch today, Aden AB. The quality and longevity of this part of his pedigree is what excites us the most. The udder quality and hoof structure are the strongest in the herd. The resulting progeny from this bull have been everything we could ask for, Short gestation which is beneficial for light birth weights in first calving heifers. A large group of females bred to him last year here and at Valley Blossom Ranch resulted in 70 registered calves, with average birth weight being 77 lbs. He didn't stop there, in our program the bull calves averaged over 800 lbs and came from first calf heifers. You might agree they are the strongest sire group we have on offer this year. Something we are so proud of.