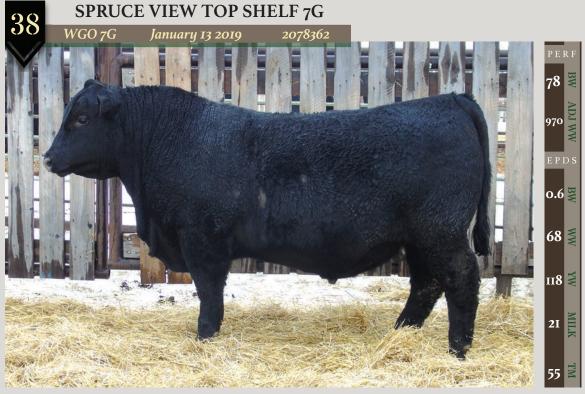

ELLINGSON PLATEAU 1155 SIRE: ELLINGSON TOP SHELF 5050 EA EMBLYNETTE 9203

LT TERRITORY 5824 OF EA EA BLACKLASS 6938 S A V FINAL ANSWER 0035 EA EMBLYNETTE 447

R B TOUR OF DUTY 177 DAM: SPRUCE VIEW GEORGINA 43D SPRUCE VIEW GEORGINA 166A

WERNER WAR PARTY 2417 B A LADY 6807 305 CL ANGUS RENOVATOR 167U SPRUCE VIEW GEORGINA 141P