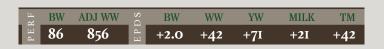

| ×<br>₹ | BW | ADJ WW            | SC  | BW   | WW  | YW  | MILK | TM  |
|--------|----|-------------------|-----|------|-----|-----|------|-----|
| PEI    | 89 | ADJ WW <b>857</b> | EPI | +2.0 | +4I | +68 | +23  | +43 |