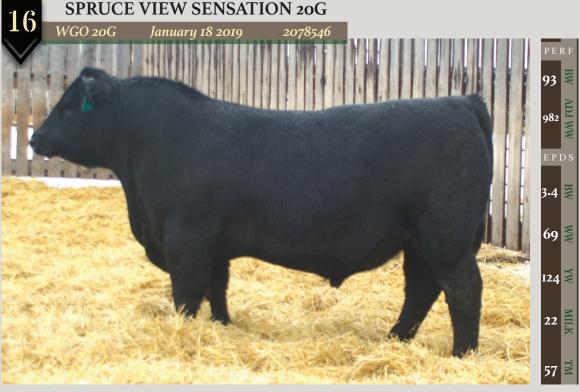

An outstanding bull by Sensation with tremendous thickness and muscle. A bull with extra substance and is stunning from every angle you see him.

S A V REGISTRY 2831 SIRE: S A V SENSATION 5615 S A V BLACKCAP MAY 4136 RITO 707 OF IDEAL 3407 7075 S A V MADAME PRIDE 0075 S A V 8180 TRAVELER 004 S A V MAY 2397