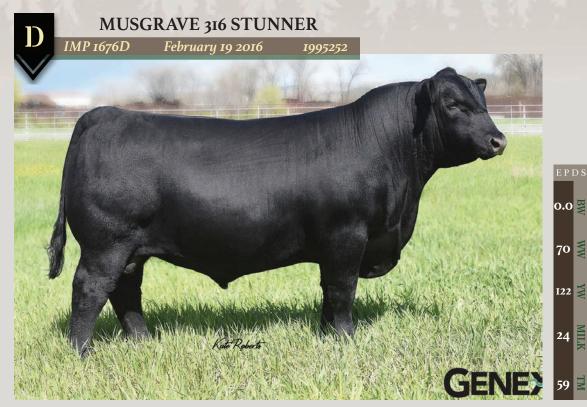

**LD CAPITALIST 316 SIRE: MUSGRAVE 316 STUNNER** MCATL BLACKBIRD 831-1378

**CONNEALY CAPITALIST 028 LD DIXIE ERICA 2053** MCATL PURE PRODUCT 903-55 MCATL BLACKBIRD 1378-573

**JL INTERNATIONAL 5031 DAM: SPRUCE VIEW GEORGINA 123E SPRUCE VIEW GEORGINA 18Z** 

**S A V INTERNATIONAL 2020** JL EVENING TINGE 1250 RANCHERS CHOICE BARDOLIER 149X SPRUCE VIEW GEORGINA 112X

A calving ease bull with massive volume, thickness and fleshing ability with the look of a real cow maker. A definite herd sire candidate.

LD CAPITALIST 316 SIRE: MUSGRAVE 316 STUNNER MCATL BLACKBIRD 831-1378 CONNEALY CAPITALIST 028 LD DIXIE ERICA 2053 MCATL PURE PRODUCT 903-55 MCATL BLACKBIRD 1378-573

V A R DISCOVERY 2240 DAM: SPRUCE VIEW GEORGINA 46E SPRUCE VIEW GEORGINA 61Z A A R TEN X 7008 S A
DEER VALLEY RITA 0308
CL ANGUS RENOVATOR 167U
SPRUCE VIEW GEORGINA 65P