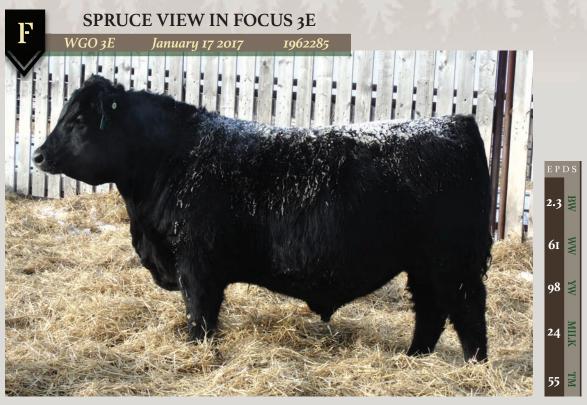

MYTTY IN FOCUS SIRE: CONNEALY IN FOCUS 4925 BLACK CANA OF CONANGA 206 S A F FOCUS OF E R MYTTY COUNTESS 906 MILLERS BULLSEYE J373 BLACK CRYSE OF CONANGA 204 EXAR UPSHOT 0562B DAM: SPRUCE VIEW GEORGINA 42C GEIS GEORGINA 175'99 3E is a bull which we retained for our own use and we couldn't be happier with the job he has done. This young bull brings a few neat things to the table besides being an exceptional individual. His dam, is a beauty of an Upshot daughter that we are hanging our hat on with her great udder and production. The granddam 175'99 come to us via the Geis dispersal and her production and ability to transmit her power into her descendants is important.

SITZ UPWARD 307R EXAR BARBARA T020 DOUBLE AA BLACKMAN 252'96 GEIS GEORGINA 160'93

An interesting In Focus son that has lots thickness and muscle. If you like them moderate and soft made have a look here