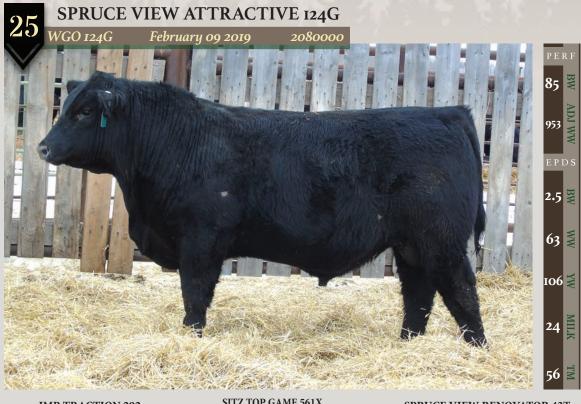

# SPRUCE VIEW RENOVATION 54G WGO 54G January 25 2019 2078968

2.3

62

II4 💈

22

S A V RENOWN 3439 SIRE: S A V RENOVATION 6822 S A V MADAME PRIDE 0151

GEIS BUTLER 100'11 DAM: SPRUCE VIEW COL GIRL 125B SPRUCE VIEW COL GIRL 152Y RITO 707 OF IDEAL 3407 7075 S A V BLACKCAP MAY 4136 S A V 004 DENSITY 4336 S A V MADAME PRIDE 0075 GEIS BUTLER 250'08 GEIS STYLISH LADY 85'03 FAIRMAC PACESETTER 30U SPRUCE VIEW COL GIRL 98U

| 7 H | BW | ADJ WW | SQ  | BW   | WW  | YW  | MILK | TM  |
|-----|----|--------|-----|------|-----|-----|------|-----|
| PE  | 96 | 829    | EPI | +5.2 | +52 | +9I | +17  | +43 |