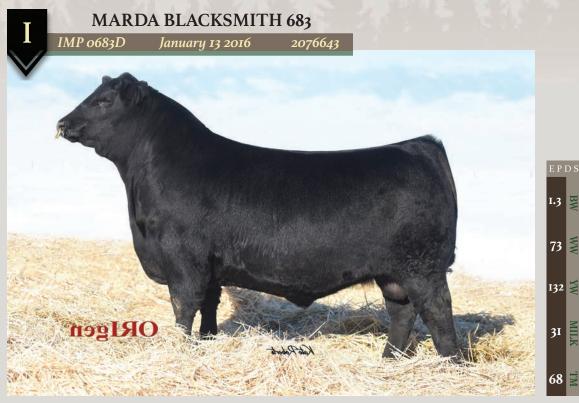

A son of the popular Black Granite bull who semen never made it to Canada. Blacksmith's dam is a excellent IOX daughter which goes back to the highest income earning cow at SAV, Blackcap May 4136. There is lots of power in this pedigree and his calves!

CONNEALY CONSENSUS 7229 SIRE: CONNEALY BLACK GRANITE EURA ELGA OF CONANGA 9109 CONNEALY CONSENSUS BLUE LILLY OF CONANGA 16 S A V BISMARCK 5682 EURA CAL OF CONANGA 56B A A R TEN X 7008 S A
DAM: S A V BLACKCAP MAY 3092
S A V BLACKCAP MAY 1443

MYTTY IN FOCUS A A R LADY KELTON 5551 RITO 707 OF IDEAL 3407 7075 S A V BLACKCAP MAY 4136

SPRUCE VIEW BLACKSMITH 108G
WGO 108G February 03 2019 2079990

CONNEALY BLACK GRANITE SIRE: MARDA BLACKSMITH 683 S A V BLACKCAP MAY 3092 CONNEALY CONSENSUS 7229 EURA ELGA OF CONANGA 9109 A A R TEN X 7008 S A S A V BLACKCAP MAY 1443 R B TOUR OF DUTY 177
DAM: SPRUCE VIEW JOY PRIDE 61D
SPRUCE VIEW JOY PRIDE 63A