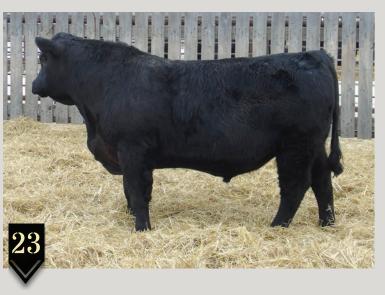

# SPRUCE VIEW INNOVATION 62G

WGO 62G January 26 2019

019 2078975

CONNEALY IMPRESSION MAR INNOVATION 251 MAR FINAL KAHUNA 856

SPRUCE VIEW WINTON 8Y SPRUCE VIEW JESTRESS 97A SPRUCE VIEW JESTRESS 52P CONNEALY REFLECTION
PEARL PAMMY OF CONANGA 194
S A V FINAL ANSWER 0035
MAR KAHUNA PRECISION 328 674
ANGUS ACRES X BAND 128N
SPRUCE VIEW BLACKBIRD 150P
LOOKOUT AMBUSH 259M
SPRUCE VIEW JESTRESS 132M

| - H | BW | ADJ WW | SC    | BW   | WW  | YW  | MILK | TM  |
|-----|----|--------|-------|------|-----|-----|------|-----|
| PE  | 86 | 847    | E P 1 | +3.2 | +52 | +87 | +20  | +46 |

A wide based heavy muscled bull with extra length and lots of eye appeal. A very athletic bull that should leave excellent replacements.