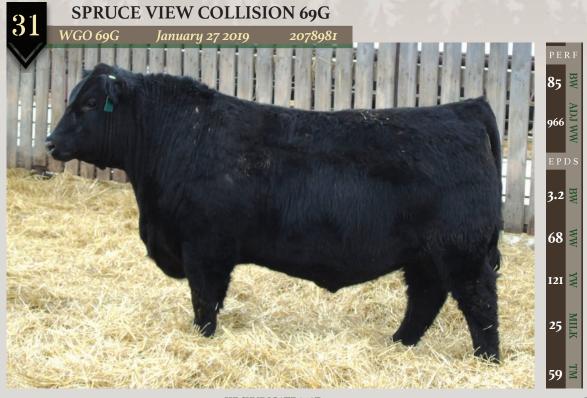

A massive, deep bodied easy fleshing bull with top performance. Backed by a powerful dam that has been a consistent producer.