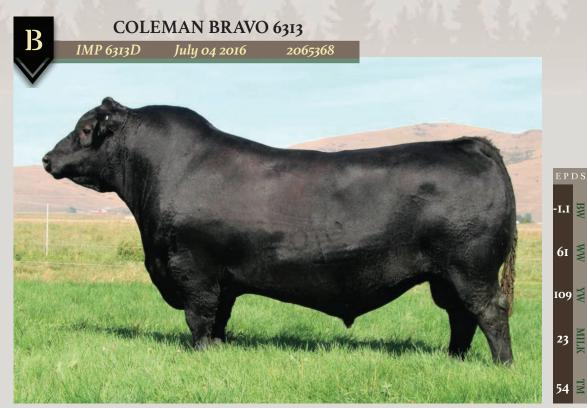

O C C PAXTON 730P SIRE: COLEMAN CHARLO 0256 BOHI ABIGALE 6014 O C C FOCUS 813F O C C BLACKBIRD 736K SITZ TRAVELER 8180 S A V ABIGALE 6062

CONNEALY ONWARD DAM: COLEMAN DONNA 714 COLEMAN DONNA 386

Took the breed by storm a few years back and with this, the first set of calves in Canada people are extremely excited with the prospects of his progeny. Heifer calves were sought after hard last fall and commanded an astonishing premium. The Bravo calves have a solid look to their easy fleshing makeup, pleasing birthweights, awesome dispositions and style to burn. Again, the female side of this equation should really put the butter on your toast!

CONNEALY LEAD ON ALTUNE OF CONANGA 6104 BASIN RAINMAKER 654X KMK DONNA J311