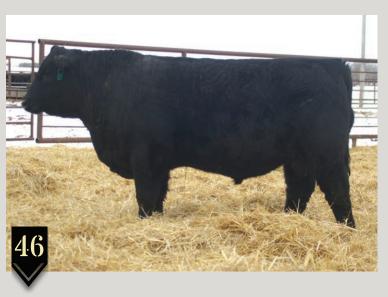

# **SPRUCE VIEW BRAVO 67G**

WGO 67G

January 26 2019

2078980

COLEMAN CHARLO 0256 COLEMAN BRAVO 6313 COLEMAN DONNA 714

GEIS BUTLER 100'11 SPRUCE VIEW PRIDE 102C SPRUCE VIEW PRIDE 31R O C C PAXTON 730P BOHI ABIGALE 6014 CONNEALY ONWARD COLEMAN DONNA 386 GEIS BUTLER 250'08 GEIS STYLISH LADY 85'03 GEIS DAQUANTAE 11'03 CL ANGUS PRIDE 16L