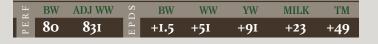

| H ~ | BW | ADJ WW        | SC    | BW   | WW  | YW  | MILK | TM  |
|-----|----|---------------|-------|------|-----|-----|------|-----|
| PEI | 80 | ADJ WW<br>804 | E P I | +1.6 | +44 | +80 | +20  | +42 |

A stunning soft made herd sire prospect by Bravo that is very interesting. A bull with a nice moderate frame, low birth weight and lots of thickness. Make sure you check this guy out.