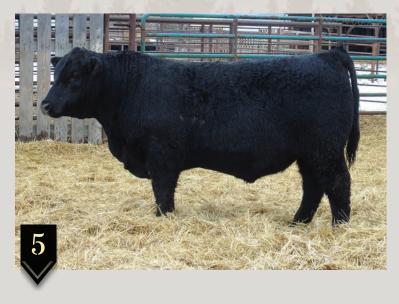

# SPRUCE VIEW RENOVATION 54G WGO 54G January 25 2019 2078968

2.3

62

II4 💈

22

S A V RENOWN 3439 SIRE: S A V RENOVATION 6822 S A V MADAME PRIDE 0151

GEIS BUTLER 100'11 DAM: SPRUCE VIEW COL GIRL 125B SPRUCE VIEW COL GIRL 152Y RITO 707 OF IDEAL 3407 7075 S A V BLACKCAP MAY 4136 S A V 004 DENSITY 4336 S A V MADAME PRIDE 0075 GEIS BUTLER 250'08 GEIS STYLISH LADY 85'03 FAIRMAC PACESETTER 30U SPRUCE VIEW COL GIRL 98U

| 7 H | BW | ADJ WW | SQ  | BW   | WW  | YW  | MILK | TM  |
|-----|----|--------|-----|------|-----|-----|------|-----|
| PE  | 96 | 829    | EPI | +5.2 | +52 | +9I | +17  | +43 |