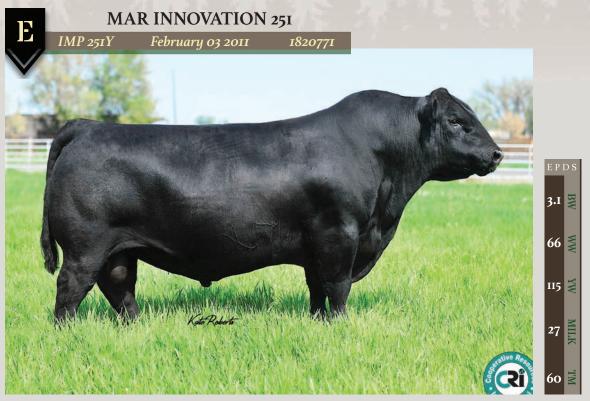

This is our second set

CONNEALY REFLECTION SIRE: CONNEALY IMPRESSION PEARL PAMMY OF CONANGA 194 **BON VIEW NEW DESIGN 878 HAPPY GRILL OF CONANGA 6260 VERMILION DATELINE 7078** PEARL JAM OF CONANGA 6114

**S A V FINAL ANSWER 0035 DAM: MAR FINAL KAHUNA 856 MAR KAHUNA PRECISION 328 674**  SITZ TRAVELER 8180 **S A V EMULOUS 8145 RIVER HILLS KAHUNA 175M** MAR PRECISION 328 BUSH 700

**SPRUCE VIEW INNOVATION 8G** 