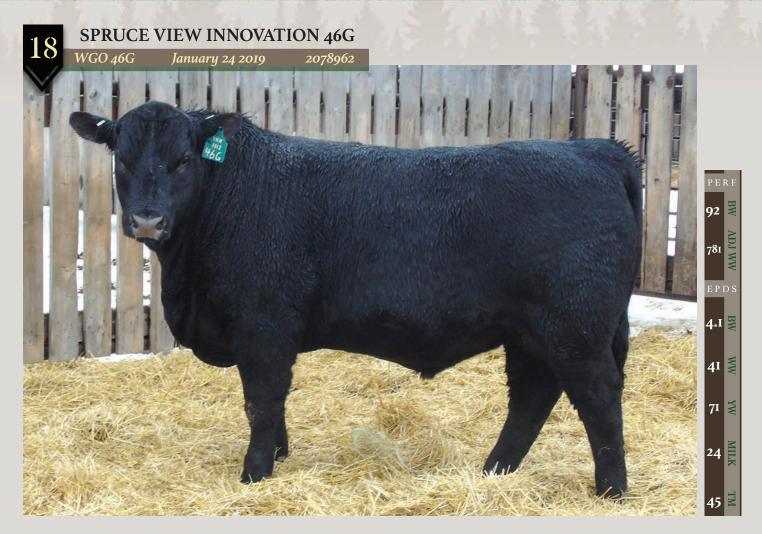

V A R DISCOVERY 2240 DAM: SPRUCE VIEW LENA 103D SPRUCE VIEW LENA 176A A A R TEN X 7008 S A
DEER VALLEY RITA 0308
CL ANGUS RENOVATOR 167U
SPRUCE VIEW LENA 147U

of Innovation calves and we are very impressed with the power and performance he sires and being able to calve a few daughters this spring makes us believe we are pointed in the right direction. Those who have seen Innovation have commented how good he looked while standing on an excellent set of feet, his progeny reinforce those comments.