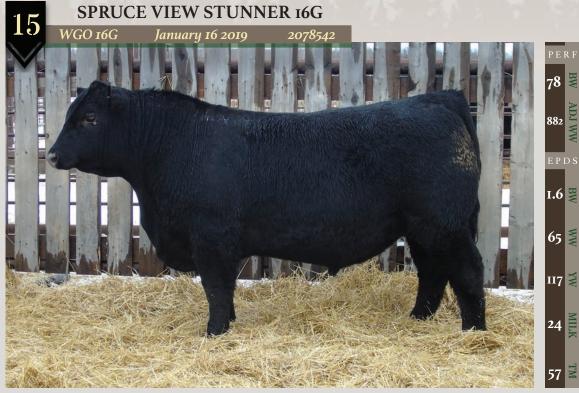

ANSWER 0035** PRIDES PITA OF CONANGA 8821 **C A FUTURE DIRECTION 5321** LD DIXIE ERICA OAR 0853

DAM: MCATL BLACKBIRD 831-1378 MCATL BLACKBIRD 1378-573

MCATL PURE PRODUCT 903-55 CONNEALY FINAL PRODUCT M A ESTA 55-252 CONNEALY REFLECTION MA BLACKBIRD 573

80 🖁

839

53

93



A low birthweight calving ease son of Stunner that will definitely get your attention. A bull with lots of length and style that should work on heifers.

**LD CAPITALIST 316 SIRE: MUSGRAVE 316 STUNNER** MCATL BLACKBIRD 831-1378

**CONNEALY CAPITALIST 028 LD DIXIE ERICA 2053** MCATL PURE PRODUCT 903-55 MCATL BLACKBIRD 1378-573

**JL INTERNATIONAL 5031 DAM: SPRUCE VIEW GEORGINA 123E SPRUCE VIEW GEORGINA 18Z** 

**S A V INTERNATIONAL 2020** JL EVENING TINGE 1250 RANCHERS CHOICE BARDOLIER 149X SPRUCE VIEW GEORGINA 112X



A calving ease bull with massive volume, thickness and fleshing ability with the look of a real cow maker. A definite herd sire candidate.

LD CAPITALIST 316 SIRE: MUSGRAVE 316 STUNNER MCATL BLACKBIRD 831-1378 CONNEALY CAPITALIST 028 LD DIXIE ERICA 2053 MCATL PURE PRODUCT 903-55 MCATL BLACKBIRD 1378-573

V A R DISCOVERY 2240 DAM: SPRUCE VIEW GEORGINA 46E SPRUCE VIEW GEORGINA 61Z A A R TEN X 7008 S A
DEER VALLEY RITA 0308
CL ANGUS RENOVATOR 167U
SPRUCE VIEW GEORGINA 65P



An outstanding bull by Sensation with tremendous thickness and muscle. A bull with extra substance and is stunning from every angle you see him.

S A V REGISTRY 2831 SIRE: S A V SENSATION 5615 S A V BLACKCAP MAY 4136 RITO 707 OF IDEAL 3407 7075 S A V MADAME PRIDE 0075 S A V 8180 TRAVELER 004 S A V MAY 2397

V A R DISCOV