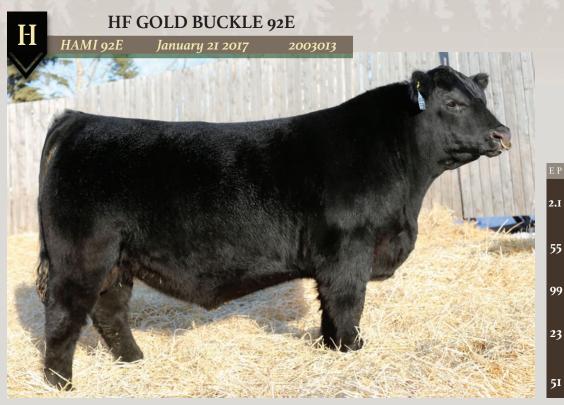

KG SOLUTION 0018 HA EVER LADY 1575 SITZ UPWARD 307R HA BLACKCAP LADY 5515

HF REBEL 53Y DAM: HF BETTY 51B HF BETTY 29N

We used Gold Buckle to access the Cowboy Up bull and his strong attributes as well as his excellent dam but HF Rebel. These calves come easily and carry on with a solid growth pattern to them, easy fleshing cattle with excellent hair and dispositions that are second to none!

HF TIGER 5T HF TIBBIE 103T HF JUSTICE 52L HF BETTY 115G

HA COWBOY UP 5405 SIRE: HF GOLD BUCKLE 92E HF BETTY 51B

**HA OUTSIDE 3008** HA BLACKCAP LADY 1602 HF REBEL 53Y HF BETTY 29N

| RF  | BW | ADJ WW | S C | BW   | WW  | YW  | MILK | TM  |
|-----|----|--------|-----|------|-----|-----|------|-----|
| PEI | 86 | 825    | EPI | +2.6 | +4I | +72 | +2I  | +42 |

99 🧧

23

**5**I

**SPRUCE VIEW MARSHALL 47X** DAM: SPRUCE VIEW BLACKWOOD 90Z SPRUCE VIEW BLACKWOOD 63U

GEIS KODIAK 42'07 SPRUCE VIEW JESTRESS 82L GEIS MAXIMUM 50'05 SPRUCE VIEW BLACKWOOD 26L

HA COWBOY UP 5405 SIRE: HF GOLD BUCKLE 92E HF BETTY 51B