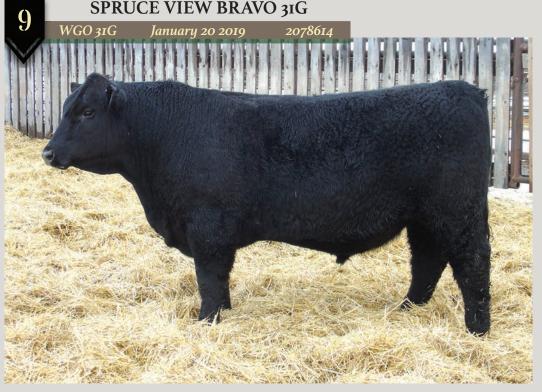

O C C PAXTON 730P SIRE: COLEMAN CHARLO 0256 BOHI ABIGALE 6014 O C C FOCUS 813F O C C BLACKBIRD 736K SITZ TRAVELER 8180 S A V ABIGALE 6062

CONNEALY ONWARD DAM: COLEMAN DONNA 714 COLEMAN DONNA 386

Took the breed by storm a few years back and with this, the first set of calves in Canada people are extremely excited with the prospects of his progeny. Heifer calves were sought after hard last fall and commanded an astonishing premium. The Bravo calves have a solid look to their easy fleshing makeup, pleasing birthweights, awesome dispositions and style to burn. Again, the female side of this equation should really put the butter on your toast!