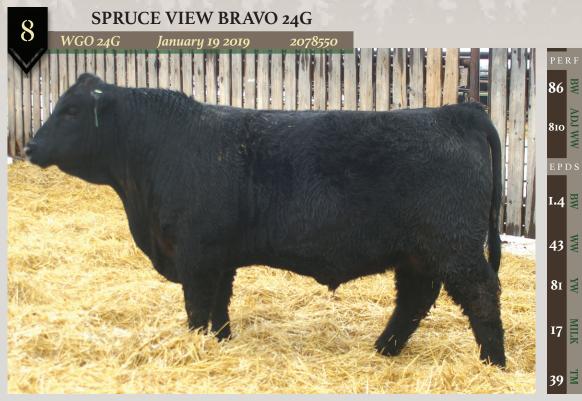

O C C PAXTON 730P SIRE: COLEMAN CHARLO 0256 BOHI ABIGALE 6014 O C C FOCUS 813F O C C BLACKBIRD 736K SITZ TRAVELER 8180 S A V ABIGALE 6062

CONNEALY ONWARD DAM: COLEMAN DONNA 714 COLEMAN DONNA 386

Took the breed by storm a few years back and with this, the first set of calves in Canada people are extremely excited with the prospects of his progeny. Heifer calves were sought after hard last fall and commanded an astonishing premium. The Bravo calves have a solid look to their easy fleshing makeup, pleasing birthweights, awesome dispositions and style to burn. Again, the female side of this equation should really put the butter on your toast!

## SPRUCE VIEW BRAVO 45G

WGO 45G

January 23 2019

2078961

S A V REGISTRY 2831 S A V SENSATION 5615 S A V BLACKCAP MAY 4136

GEIS KODIAK 42'07 SPRUCE VIEW MISSIE 146Z SPRUCE VIEW MISSIE 57R RITO 707 OF IDEAL 3407 7075 S A V MADAME PRIDE 0075 S A V 8180 TRAVELER 004 S A V MAY 2397 HF KODIAK 5R GEIS GEORGINA 175'99 BCC SUPERBULL 19M SPRUCE VIEW MISSIE 61H