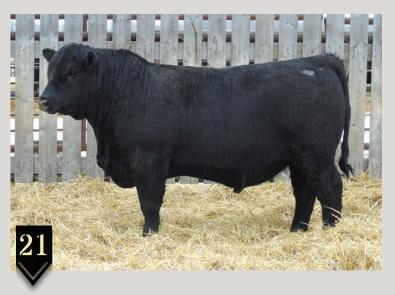

## SPRUCE VIEW BLACKBIIRD 2G

WGO 2G

January 12 2019

2078357

CONNEALY IMPRESSION MAR INNOVATION 251 MAR FINAL KAHUNA 856

SPRUCE VIEW MAX 40T SPRUCE VIEW BLACKBIRD 201W SPRUCE VIEW BLACKBIRD 150P CONNEALY REFLECTION
PEARL PAMMY OF CONANGA 194
S A V FINAL ANSWER 0035
MAR KAHUNA PRECISION 328 674
GEIS MAXIMUM 50'05
SPRUCE VIEW GEORGINA 27E
CRESCENT CREEK CHIEF 45L
SPRUCE VIEW BLACKBIRD 19G

A performance bull by Innovation with added length and excellent structure. A very solid bull that will add pounds to your calf crop.

21