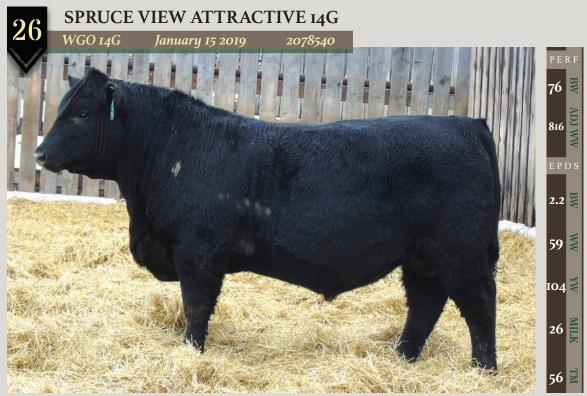

# **SPRUCE VIEW RENOVATION 39G**

WGO 39G

January 21 2019

2078875

S A V RENOWN 3439 SIRE: S A V RENOVATION 6822 S A V MADAME PRIDE 0151 RITO 707 OF IDEAL 3407 7075 S A V BLACKCAP MAY 4136 S A V 004 DENSITY 4336 S A V MADAME PRIDE 0075

| RF |    | ADJ WW | D S | BW   | WW  | YW  | MILK | TM  |
|----|----|--------|-----|------|-----|-----|------|-----|
| ΡE | 93 | 809    | ΕP  | +4.4 | +50 | +9I | +18  | +43 |

SPRUCE VIEW GABRIEL 115T DAM: SPRUCE VIEW JESTRESS 116Y SPRUCE VIEW JESTRESS 130S GEIS GABRIEL 126'04 SPRUCE VIEW FANNY 126P BLACKTOF REVOLUTION 24N SPRUCE VIEW JESTRESS 38P

A bigtime herd sire prospect by Renovation. A bull that is sure to add pounds to every calf he sires. A powerful bull that is structurally sound and one you will want to check out.

S A V RENOWN 3439 SIRE: S A V RENOVATION 6822 S A V MADAME PRIDE 0151 RITO 707 OF IDEAL 3407 7075 S A V BLACKCAP MAY 4136 S A V 004 DENSITY 4336 S A V MADAME PRIDE 0075