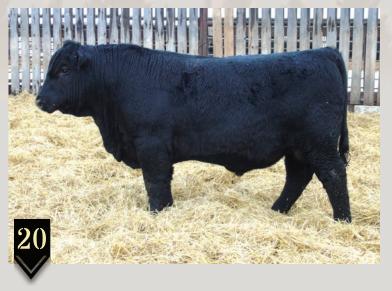

V A R DISCOVERY 2240 DAM: SPRUCE VIEW LENA 103D SPRUCE VIEW LENA 176A A A R TEN X 7008 S A
DEER VALLEY RITA 0308
CL ANGUS RENOVATOR 167U
SPRUCE VIEW LENA 147U

of Innovation calves and we are very impressed with the power and performance he sires and being able to calve a few daughters this spring makes us believe we are pointed in the right direction. Those who have seen Innovation have commented how good he looked while standing on an excellent set of feet, his progeny reinforce those comments.