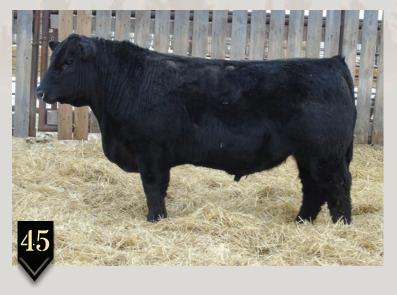

## SPRUCE VIEW BRAVO 45G

WGO 45G

January 23 2019

2078961

S A V REGISTRY 2831 S A V SENSATION 5615 S A V BLACKCAP MAY 4136

GEIS KODIAK 42'07 SPRUCE VIEW MISSIE 146Z SPRUCE VIEW MISSIE 57R RITO 707 OF IDEAL 3407 7075 S A V MADAME PRIDE 0075 S A V 8180 TRAVELER 004 S A V MAY 2397 HF KODIAK 5R GEIS GEORGINA 175'99 BCC SUPERBULL 19M SPRUCE VIEW MISSIE 61H

A massive, deep bodied easy fleshing bull with top performance. Backed by a powerful dam that has been a consistent producer.