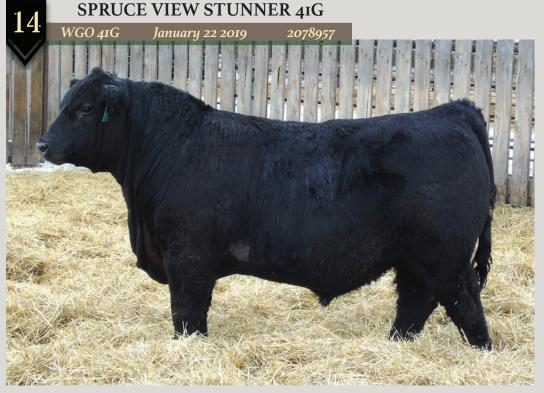

ng ease bull by Basin Payweight that is recommended for heifers without compromising performance and cow maker traits.





The first Capitalist son to come to Canada and was one of the most used bulls by AI over the last few years. Stunner puts a lot of style into his calves with so muscle while being a dependable source of calving ease. There's only a few sons for this year but they are top cut bulls that will get found sale day!

**CONNEALY CAPITALIST 028 SIRE: LD CAPITALIST 316 LD DIXIE ERICA 2053** 

**S A V FINAL ANSWER 0035** PRIDES PITA OF CONANGA 8821 **C A FUTURE DIRECTION 5321** LD DIXIE ERICA OAR 0853

DAM: MCATL BLACKBIRD 831-1378 MCATL BLACKBIRD 1378-573

MCATL PURE PRODUCT 903-55 CONNEALY FINAL PRODUCT M A ESTA 55-252 CONNEALY REFLECTION MA BLACKBIRD 573

80 🖁

839

53

93



A low birthweight calving ease son of Stunner that will definitely get your attention. A bull with lots of length and style that should work on heifers.

**LD CAPITALIST 316 SIRE: MUSGRAVE 316 STUNNER** MCATL BLACKBIRD 831-1378

**CONNEALY CAPITALIST 028 LD DIXIE ERICA 2053** MCATL PURE PRODUCT 903-55 MCATL BLACKBIRD 1378-573

**JL INTERNATIONAL 5031 DAM: SPRUCE VIEW GEORGINA 123E SPRUCE VIEW GEORGINA 18Z** 

**S A V INTERNATIONAL 2020** JL EVENING TINGE 1250 RANCHERS CHOICE BARDOLIER 149X SPRUCE VIEW GEORGINA 112X



A calving ease bull with massive volume, thickness and fleshing ability with the look of a real cow maker. A definite herd sire candidate.

LD CAPITALIST 316 SIRE: MUSGRAVE 316 STUNNER MCATL BLACKBIRD 831-1378 CONNEALY CAPITALIST 028 LD DIXIE ERICA 2053 MCATL PURE PRODUCT 9