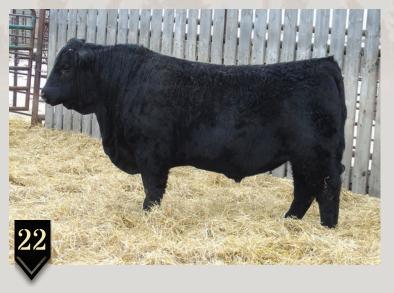

## **SPRUCE VIEW INNOVATION 32G**

WGO 32G

January 20 2019

2078869

CONNEALY IMPRESSION MAR INNOVATION 251 MAR FINAL KAHUNA 856

CL ANGUS RENOVATOR 167U SPRUCE VIEW BLACKBIRD 7Z SPRUCE VIEW BLACKBIRD 201W CONNEALY REFLECTION
PEARL PAMMY OF CONANGA 194
S A V FINAL ANSWER 0035
MAR KAHUNA PRECISION 328 674
SPRUCE VIEW RENOVATOR 51R
GEIS MISSIE 83'02
SPRUCE VIEW MAX 40T
SPRUCE VIEW BLACKBIRD 150P

| E BW | ADJ WW | SQ  | BW   | WW  | YW  | MILK | TM  |
|------|--------|-----|------|-----|-----|------|-----|
| 85   | 861    | E P | +3.0 | +53 | +9I | +24  | +5I |

A big rugged Innovation with some added length and frame that will add pounds to your feeder calves.