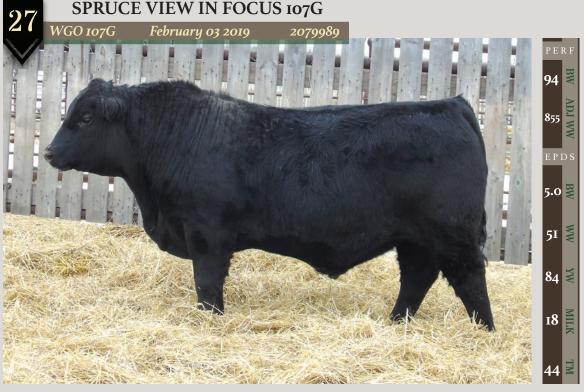

MYTTY IN FOCUS SIRE: CONNEALY IN FOCUS 4925 BLACK CANA OF CONANGA 206 S A F FOCUS OF E R MYTTY COUNTESS 906 MILLERS BULLSEYE J373 BLACK CRYSE OF CONANGA 204 EXAR UPSHOT 0562B DAM: SPRUCE VIEW GEORGINA 42C GEIS GEORGINA 175'99 3E is a bull which we retained for our own use and we couldn't be happier with the job he has done. This young bull brings a few neat things to the table besides being an exceptional individual. His dam, is a beauty of an Upshot daughter that we are hanging our hat on with her great udder and production. The granddam 175'99 come to us via the Geis dispersal and her production and ability to transmit her power into her descendants is important.

SITZ UPWARD 307R EXAR BARBARA T020 DOUBLE AA BLACKMAN 252'96 GEIS GEORGINA 160'93

An interesting In Focus son that has lots thickness and muscle. If you like them moderate and soft made have a look here

CONNEALY IN FOCUS 4925 SIRE: SPRUCE VIEW IN FOCUS 3E SPRUCE VIEW GEORGINA 42C MYTTY IN FOCUS BLACK CANA OF CONANGA 206 EXAR UPSHOT 0562B GEIS GEORGINA 175'99

GEIS BUTLER 100'11 DAM: SPRUCE VIEW LENA 118C SPRUCE VIEW LENA 172T GEIS BUTLER 250'08 GEIS STYLISH LADY 85'03 BAR-E-L RHETT BUTLER 129R CL ANGUS LENA 11K