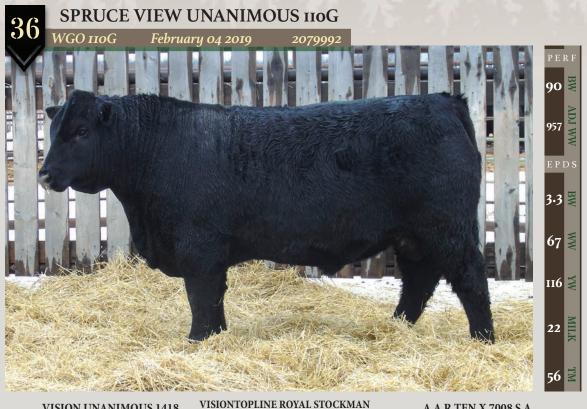

#### VISION UNANIMOUS 1418

#### SPRUCE VIEW UNANAMOUS 161G

WGO 161G

March 06 2019

2080977

**VISION UNANIMOUS 1418** PEAK DOT UNANIMOUS 69E ERICA OF PEAK DOT 478U

R B TOUR OF DUTY 177 **SPRUCE VIEW MISSIE 88D SPRUCE VIEW MISSIE 36U**  VISIONTOPLINE ROYAL STOCKMAN **VISION EDELLA 665** S A V 004 PREDOMINANT 4438 **ERICA OF PEAK DOT 326R WERNER WAR PARTY 2417** B A LADY 6807 305 **GEIS GABRIEL 126'04** SPRUCE VIEW MISSIE 83N

| E  | BW | ADJ WW | 2 S | BW   | WW  | YW   | MILK | TM  |
|----|----|--------|-----|------|-----|------|------|-----|
| PE | 78 | 948    | EPI | +1.5 | +64 | +109 | +22  | +54 |