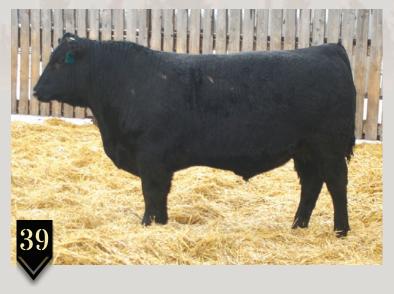

#### SPRUCE VIEW TOP SHELF 82G

WGO 82G

January 30 2019

2079032

ELLINGSON PLATEAU 1155 ELLINGSON TOP SHELF 5050 EA EMBLYNETTE 9203

FAIRMAC DYNASTY 12X SPRUCE VIEW MI9SSIE 85B SPRUCE VIEW MISSIE 22Z LT TERRITORY 5824 OF EA
EA BLACKLASS 6938
S A V FINAL ANSWER 0035
EA EMBLYNETTE 447
SILVER DOME DYNASTY 19T
FAIRMAC IDOL 24U
CL ANGUS RENOVATOR 167U
SPRUCE VIEW MISSIE 148N

A calving ease bull by Top Shelf that should work well on heifers. Mother is an easy fleshing moderate made cow with an excellent udder.