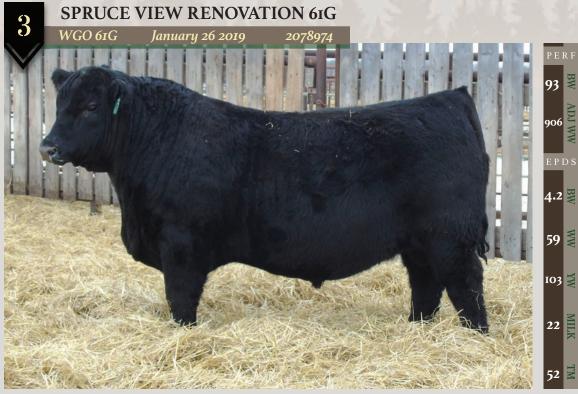

# A IMP 6822D January 28 2016 1963240

RITO 707 OF IDEAL 3407 7075 SIRE: S A V RENOWN 3439 S A V BLACKCAP MAY 4136

R R RITO 707 IDEAL 3407 OF 1418 076 S A V 8180 TRAVELER 004 S A V MAY 2397

S A V 004 DENSITY 4336 DAM: S A V MADAME PRIDE 0151 S A V MADAME PRIDE 0075 Possibly Renown's best breeding son leaving his calves with lots of style and look to them with excellent structure and a balanced look. Chock full of meat Renovation has done an excellent job in any herd that he's being used in across the country. Best of all, expect great things out of the females, reports from those calving daughters are more then excited of the results so far!

S A V 8180 TRAVELER 004 S A V MAY 7238 S A F 598 BANDO 5175 S A V MADAME PRIDE 8264