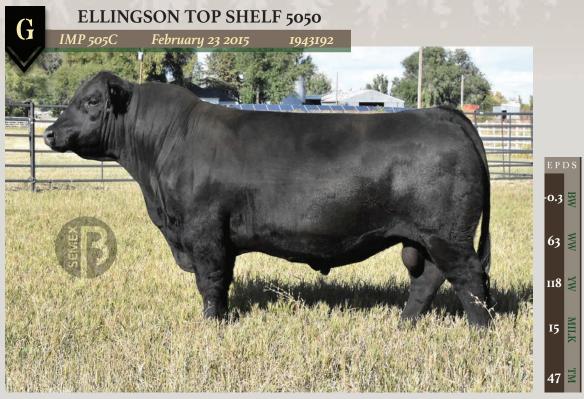

# A IMP 6822D January 28 2016 1963240

RITO 707 OF IDEAL 3407 7075 SIRE: S A V RENOWN 3439 S A V BLACKCAP MAY 4136

R R RITO 707 IDEAL 3407 OF 1418 076 S A V 8180 TRAVELER 004 S A V MAY 2397

S A V 004 DENSITY 4336 DAM: S A V MADAME PRIDE 0151 S A V MADAME PRIDE 0075 Possibly Renown's best breeding son leaving his calves with lots of style and look to them with excellent structure and a balanced look. Chock full of meat Renovation has done an excellent job in any herd that he's being used in across the country. Best of all, expect great things out of the females, reports from those calving daughters are more then excited of the results so far!