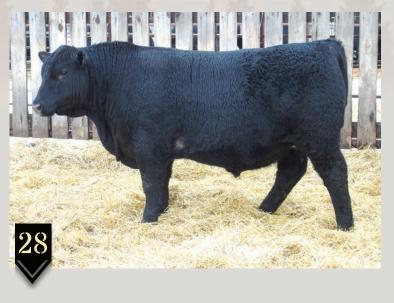

# **SPRUCE VIEW BRAVO 67G**

WGO 67G

January 26 2019

2078980

COLEMAN CHARLO 0256 COLEMAN BRAVO 6313 COLEMAN DONNA 714

GEIS BUTLER 100'11 SPRUCE VIEW PRIDE 102C SPRUCE VIEW PRIDE 31R O C C PAXTON 730P BOHI ABIGALE 6014 CONNEALY ONWARD COLEMAN DONNA 386 GEIS BUTLER 250'08 GEIS STYLISH LADY 85'03 GEIS DAQUANTAE 11'03 CL ANGUS PRIDE 16L

| H ~ | BW | ADJ WW        | SC    | BW   | WW  | YW  | MILK | TM  |
|-----|----|---------------|-------|------|-----|-----|------|-----|
| PEI | 80 | ADJ WW<br>804 | E P I | +1.6 | +44 | +80 | +20  | +42 |

A stunning soft made herd sire prospect by Bravo that is very interesting. A bull with a nice moderate frame, low birth weight and lots of thickness. Make sure you check this guy out.