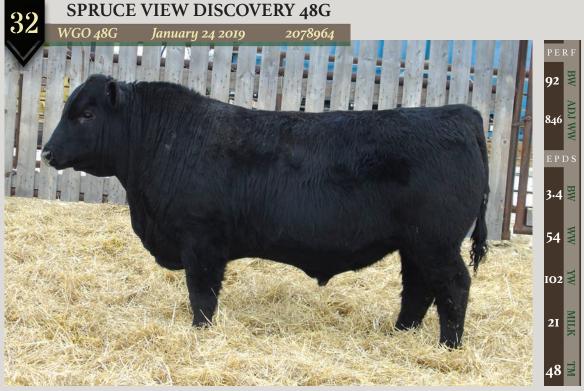

A stunning soft made herd sire prospect by Bravo that is very interesting. A bull with a nice moderate frame, low birth weight and lots of thickness. Make sure you check this guy out.