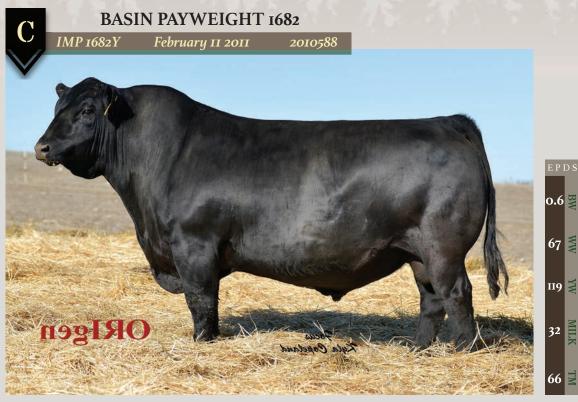

BRESEE ACRES WINNIES LAD 4 HAMBLIN ERICA 325P GEIS BLACKMAN 7'00 SPRUCE VIEW JESTRESS 61F

VERMILION PAYWEIGHT J847 SIRE: BASIN PAYWEIGHT 006S BASIN LUCY 3829 VERMILION DATELINE 7078 VERMILION LASS 7969 C A FUTURE DIRECTION 5321 BASIN LUCY 178E

HARB PENDLETON 765 J H DAM: 21AR O LASS 7017 21AR O LASS F24A Another new sire of 2020 and some of the few Payweight calves born in Canada last spring. Payweight is a calving ease wizard, with growth and carcass traits which rank near the top of the breed. Easy fleshing bulls with that flash that is sure to catch your eyes and please your heifers when it comes to calving time. A different pedigree for anyone to use is just an added bonus from their scale crushing performance.

S A V FINAL ANSWER 0035 H A R B BLACK LADY 375 J H

An elite curve bender calving ease bull that

checks all the boxes. A low birth weight bull that has lots of

performance in him and is backed by a

strong Discovery dam with a bright future.

BASIN PAYWEIGHT 006S SIRE: BASIN PAYWEIGHT 1682 21AR O LASS 7017 VERMILION PAYWEIGHT J847 BASIN LUCY 3829 HARB PENDLETON 765 J H 21AR O LASS F24A

V A R DISCOVERY 2240 DAM: SPRUCE VIEW PATRICIA 59E SPRUCE VIEW PATRICIA 131Z A A R TEN X 7008 S A
DEER VALLEY RITA 0308
ANGUS ACRES X BAND 128N
SPRUCE VIEW PATRICIA 14U