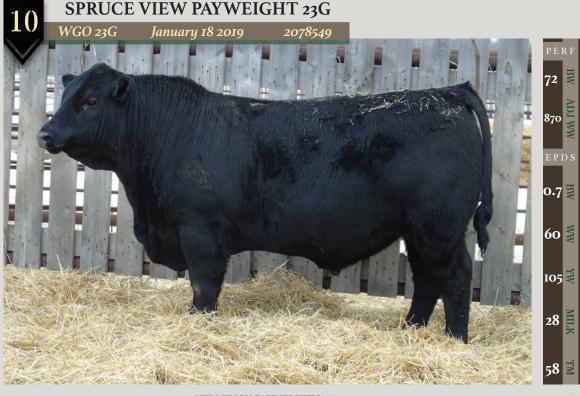

# SPRUCE VIEW PAYWEIGHT 12G WGO 12G January 16 2019 2078538

A valuable calving ease bull with curve bending performance and herd improving genetics. A moderate soft made bull that will work excellent on heifers and leave a terrific set of females.