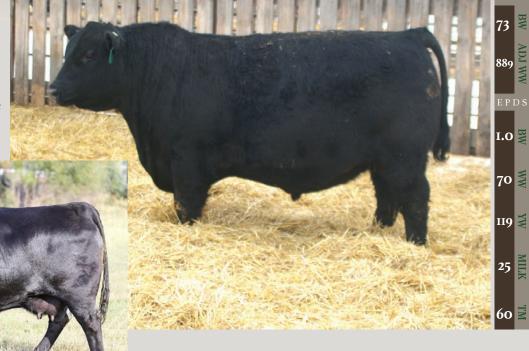

Another calving ease bull by Basin Payweight that is recommended for heifers without compromising performance and cow maker traits.

The first Capitalist son to come to Canada and was one of the most used bulls by AI over the last few years. Stunner puts a lot of style into his calves with so muscle while being a dependable source of calving ease. There's only a few sons for this year but they are top cut bulls that will get found sale day!