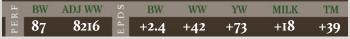

| H ~ | BW | ADJ WW        | SC    | BW   | WW  | YW  | MILK | TM  |
|-----|----|---------------|-------|------|-----|-----|------|-----|
| PEI | 80 | ADJ WW<br>804 | E P I | +1.6 | +44 | +80 | +20  | +42 |

A stunning soft made herd sire prospect by Bravo that is very interesting. A bull with a nice moderate frame, low birth weight and lots of thickness. Make sure you check this guy out.