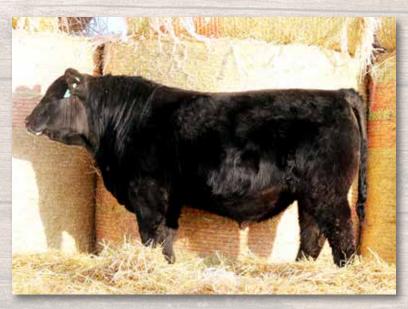

#### PEDERSEN HICKORY 5H | 2145512 | TW

Male | PED 5H | January 01 2020

EXAR LUTTON 1831 PLAINVIEW PRIDE C123 H S A F BANDO 1961 ELSA OF CONANGA 868 PLAINVIEW LUTTON E102 EASANT VALLEY LUTE 1207 CHERRY KNOLL ELSA 8014

**HAPPYVALE BANDO 647** PEDERSEN UTOPIA 63X EGGEN HEADS UP 176S

HAPPYVALE 5175 BANDO 2P YOUNKIN ENID QUALITY 3663 GEIS HEADS UP 109'04 EGGEN BIG SKY 16K MISS 20N

| CE  | BW  | WW | YW | MILK | MCE | BW | ADJ WW |
|-----|-----|----|----|------|-----|----|--------|
| 5.0 | 1.3 | 36 | 64 | 24   | 6.0 | 75 | 676    |

- Maternal Sibling to Pedersen Utopia 13G the Form and Function Sale high seller at \$15,000 to Clement Cote
- Top producing dam has only given us one other bull which was a member of our Farmfair Champion Pen of three in 2017

Lute sons will produce tremendous females if you retain your own replacements

Maternal Sibling

Farmfair Pen of Three

Male | PED 3H | January 01 2020 | 2145644

PLATTEMERE WEIGH UP K360 TEVENSON TURNING POINT STEVENSON PRIDE I167X