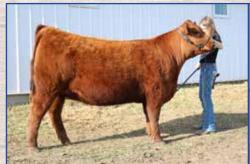

#### RED PEDERSEN HAMILTON 13H

Male | PED 13H | January 05 2020 | 2153292

RED SSS BOOMER 803B RED LAZY MC SMASH 41N RED LAURON YB ROSA 11G

**RED FCC RAMBO 502** RED SSS MISS HIGH LASS 352X RED BRYLOR YOUNGBLOOD 22Y RED ALALTA ACRES ROSALINDA 25Y

**RED LMAN KING ROB 8621** RED EGGEN KING ROB MISS 61L **RED SPUR COUNTESS 20E** 

RED LEACHMAN ROBUST 7222 RED LEACHMAN ELEANOR **RED QUANTOCK 111Y RED CLAYSMORE COUNTESS 25W** 

| CE  | BW  | WW | YW | MILK | MCE | BW | ADJ WW |
|-----|-----|----|----|------|-----|----|--------|
| 5.0 | 0.7 | 29 | 55 | 31   | 4.5 | 90 | 748    |

- Some older but proven genetics that Becky obtained from the last of the Eggen Program
- Full sibling female sold for over \$40,000 at Wildcat Creek dispersal
- Long sided bull with added growth potential
- Full sister is due to calve any day and will be a big part of our red program going forward