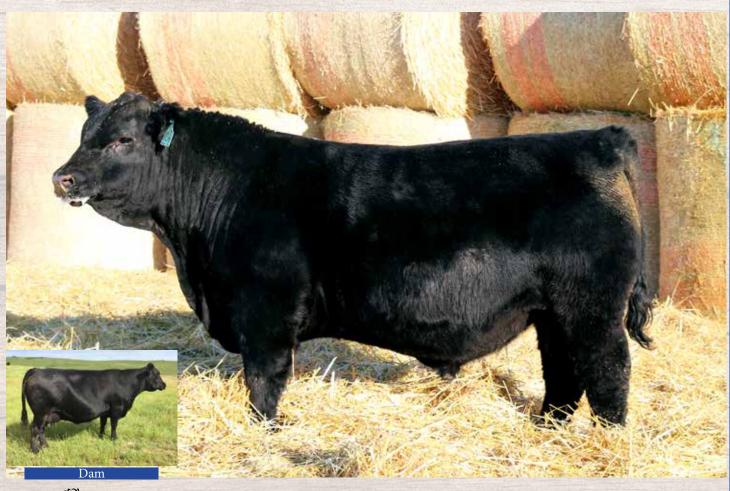

#### PEDERSEN HOTEOD 15H

S A V BISMARCK 5682 BAR-E-L NATURAL LAW 52Y BAR-E-L MAGNOLIA 143K G A R GRID MAKER S A V ABIGALE 0451 BAR-E-L MCC 365 ICON 20H DOUBLE FOUR DUCHESS 12G

HAPPYVALE BANDO 647 WILDMERE RHONDA 1W WILDMERE EXCALIBUR 3T HAPPYVALE 5175 BANDO 2P YOUNKIN ENID QUALITY 3663 JUSTAMERE L547 ALIX 170R MJT EXCALIBUR 373R

| CE  | BW  | WW | YW | MILK | MCE  | BW | ADJ WW |
|-----|-----|----|----|------|------|----|--------|
| 7.5 | 1.7 | 47 | 81 | 25   | 10.5 | 96 | 736    |

- Flush Mate to 10H bull
- Can not say enough good about his old 1W
- Paternal Sister just recently topped the Form and Function Sale at \$15,000
- Sure to produce amazing females just like his Natural Law Sire