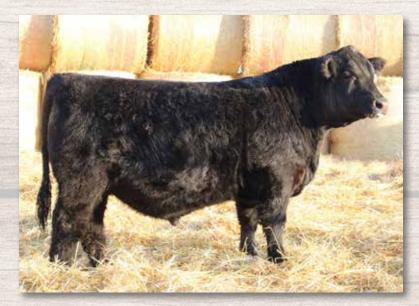

#### PEDERSEN HAIL 83H

Male | PED 83H | January 29 2020 | 2145570

HF SIMULATOR 62Z

- HF ESPIONAGE 24D

HF ECHO 178W

HF SIMULATOR 62Z
HF ECHO 178W
HF TIGER 5T
HF TIBBIE 74H

R B TOUR OF DUTY 177

— PEDERSEN EXCALIBUR 321D

WILDMERE KIMORA 55Y

WERNER WAR PARTY 2417 B A LADY 6807 305 HAPPYVALE BANDO 647 WILDMERE KIMORA 2W

|    | CE  | BW  | ww | YW | MILK | MCE | BW | ADJ WW |
|----|-----|-----|----|----|------|-----|----|--------|
| 29 | 2.0 | 2.5 | 47 | 85 | 30   | 6.0 | 98 | 780    |

- Very well haired
- · Big weaning weight
- Larger, powerful dam