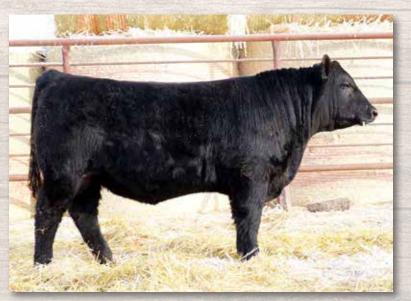

#### PEDERSEN LIGHTENING 93H

Male | PED 93H | February 04 2020 | 2183028

SANKEYS JUSTIFIED 101

- COUNTRY LANE JUST DO IT 8D
COUNTRY LANE PRIDE 31Z

SANKEYS LAZER 609 OF 6N SANKEYS ERICA 525 DBRL ALASKAN 2W COUNTRY LANE PRIDE 25W

HF ESPIONAGE 24D

— PEDERSEN MARDI 41F
OAK MANOR MARDI 51Y

HF G-MAN 29B HF TIBBIE 102W SITZ DASH 10277 OAK MANOR MARDI 2R-8H

| CE | BW  | WW | YW | MILK | MCE | BW | ADJ WW |
|----|-----|----|----|------|-----|----|--------|
|    | 1.8 | 36 | 62 | 26   | -   | 64 | 739    |

- This is Tell's first bull to sell
- Moderate, well muscled bull
- Dam is a moderate female that stems from Mardi 51Y

Grand Dam

PEDERSEN HOOKE 120H

Male | PED 120H | February 18 2020 | 2145600

BAR-E-L MUCHMORE 155A - PEDERSEN EASY RIDER 412E PEDERSEN BLACKCAP 230A