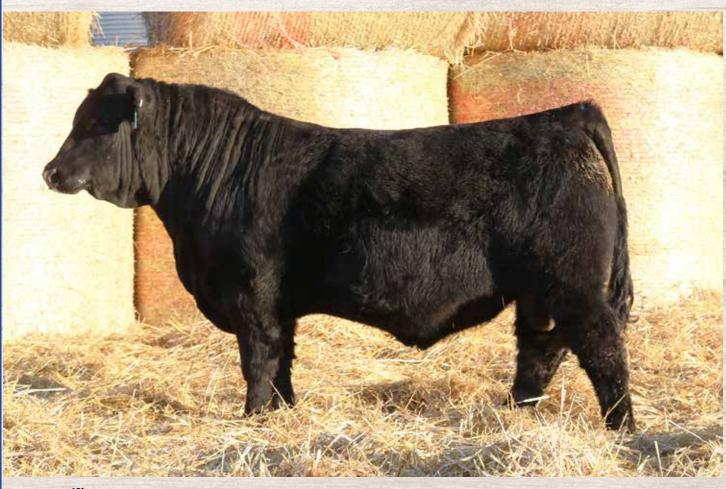

#### PEDERSEN HICKORY 5H | 2145512 | TW

Male | PED 5H | January 01 2020

EXAR LUTTON 1831 PLAINVIEW PRIDE C123 H S A F BANDO 1961 ELSA OF CONANGA 868 PLAINVIEW LUTTON E102 EASANT VALLEY LUTE 1207 CHERRY KNOLL ELSA 8014

**HAPPYVALE BANDO 647** PEDERSEN UTOPIA 63X EGGEN HEADS UP 176S

HAPPYVALE 5175 BANDO 2P YOUNKIN ENID QUALITY 3663 GEIS HEADS UP 109'04 EGGEN BIG SKY 16K MISS 20N

| CE  | BW  | WW | YW | MILK | MCE | BW | ADJ WW |
|-----|-----|----|----|------|-----|----|--------|
| 5.0 | 1.3 | 36 | 64 | 24   | 6.0 | 75 | 676    |

- Maternal Sibling to Pedersen Utopia 13G the Form and Function Sale high seller at \$15,000 to Clement Cote
- Top producing dam has only given us one other bull which was a member of our Farmfair Champion Pen of three in 2017

Lute sons will produce tremendous females if you retain your own replacements

Maternal Sibling

Farmfair Pen of Three

Male | PED 3H | January 01 2020 | 2145644

PLATTEMERE WEIGH UP K360 TEVENSON TURNING POINT STEVENSON PRIDE I167X