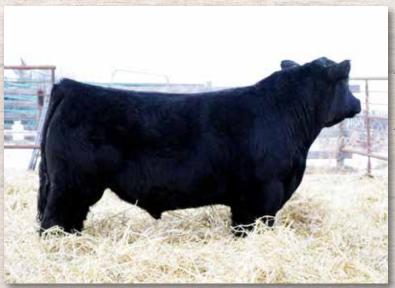

#### PEDERSEN HABIT 49H

Male | PED 49H | January 19 2020 | 2145508

BAR-E-L MUCHMORE 155A PEDERSEN EASY RIDER 412E PEDERSEN BLACKCAP 230A

SOUTHLAND THRILLER 83X BAR-E-L DUCHESS 160U RING CREEK DOGWOOD 54Y EGGEN HEADS UP 158S

TC GRID TOPPER 355
PEDERSEN TIBBIE 37C N.B.A. TIBBIE 9N

G A R GRID MAKERS A V TC PRIDE 8067 MVF TRIUMPH 13L NBA 9FB3 TIBBIE 32L

|      |     |    |     |    |     |    | ADJ WW |
|------|-----|----|-----|----|-----|----|--------|
| -2.0 | 5.1 | 59 | 105 | 22 | 9.0 | 98 | 807    |

- Sure footed, big hipped and scale pounding
- Dam and Grandam are exactly what angus momma cows are about; ideal udder, angular and fertile
- If you care at all about building females please have a look here