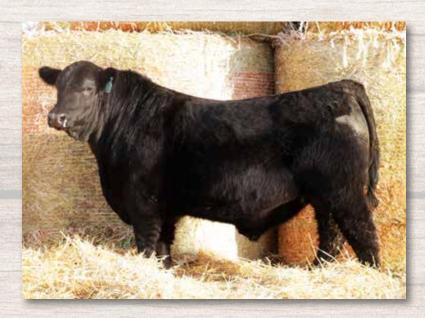

PEDERSEN HYPE 29H

Male | PED 29H |

January 11 2020 | 2145487

**BROOKING BANK NOTE 4040 BROOKING TRENDSPOTTER 6166** SOO LINE ANNIE K 9165

**CONNEALY EARNAN 076E** BAR-E-L THOR 6T SOO LINE ANNIE K 6271

S A V TEN SPEED 3022 PEDERSEN LADY PINE 441E **JAMESVIEW LADY PINE 9B**  A A R TEN X 7008 S A S A V MADAME PRIDE 1134 S A V 004 DENSITY 4336 JAMESVIEW LADY PINE 7S

| CE   | BW  | WW | YW  | MILK | MCE | BW | ADJ WW |
|------|-----|----|-----|------|-----|----|--------|
| -1.0 | 4.8 | 66 | 118 | 20   | 5.0 | 97 | 786    |

- Heavy weight all year long
- Top four percent of the breed for WW and YW
- Grand dam, Lady Pine 9B, has been a top producer year after year