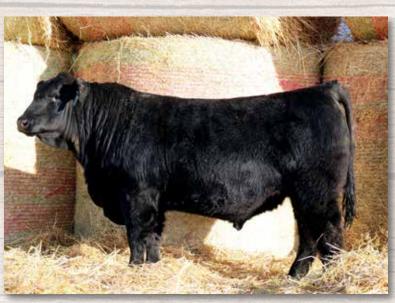

#### PEDERSEN HABIT 49H

Male | PED 49H | January 19 2020 | 2145508

BAR-E-L MUCHMORE 155A PEDERSEN EASY RIDER 412E PEDERSEN BLACKCAP 230A

SOUTHLAND THRILLER 83X BAR-E-L DUCHESS 160U RING CREEK DOGWOOD 54Y EGGEN HEADS UP 158S

TC GRID TOPPER 355
PEDERSEN TIBBIE 37C N.B.A. TIBBIE 9N

G A R GRID MAKERS A V TC PRIDE 8067 MVF TRIUMPH 13L NBA 9FB3 TIBBIE 32L

|      |     |    |     |    |     |    | ADJ WW |
|------|-----|----|-----|----|-----|----|--------|
| -2.0 | 5.1 | 59 | 105 | 22 | 9.0 | 98 | 807    |

- Sure footed, big hipped and scale pounding
- Dam and Grandam are exactly what angus momma cows are about; ideal udder, angular and fertile
- If you care at all about building females please have a look here