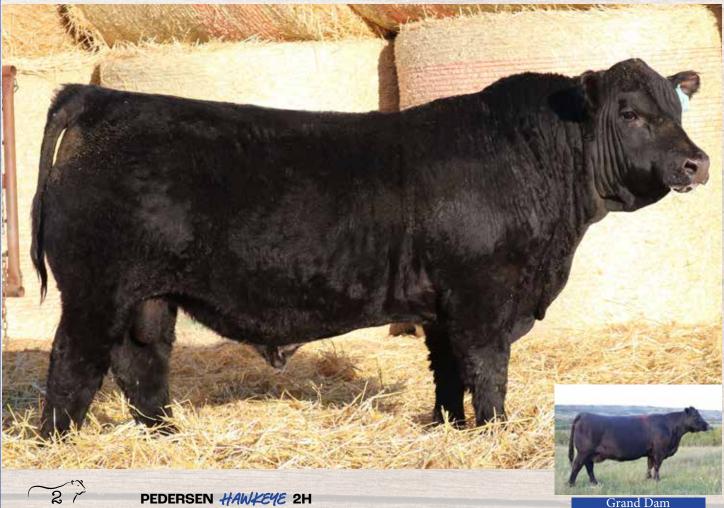

Male | PED 2H | January 01 2020 | 2145388

ESPIONAGE 24D HF TIBBIE 102W

R B TOUR OF DUTY 177
PEDERSEN DARK DUCHESS 323D MJT DARK DUCHESS 239P

HF SIMULATOR 62Z HF ECHO 178W HF ECHO 178W HF TIBBIE 74H

WERNER WAR PARTY 2417 B A LADY 6807 305 ABEL ELDORADO 9M MJT DARK DUCHESS 154M

MILK MCE ADJ WW BW -1.0 44 76 28 11 78

- Full sibling by pedigree to the 31H feature heifer lot (Dams are flush mates)
- Grand dam is 239P Donor
- Heifer friendly
- One we think an awful lot of and what he has to offer