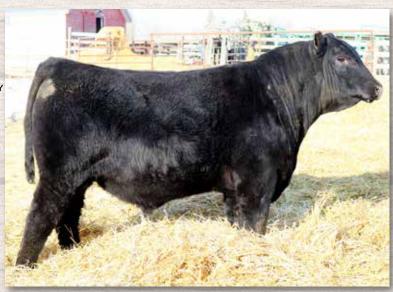

#### HF ESPIONAGE 24D

Male | HAMI 24D | January 12 2016 | 1908360

HF SIMULATOR 62Z

- HF G-MAN 29B

HF ECHO 178W

MCATL PURE PRODUCT 903-55 HF EVENING TINGE 6X HF HEMI 151T HF ECHO 97K

HF TIGER 5T

— HF TIBBIE 102W

HF TIBBIE 74H

HF KODIAK 5R HF ECHO 84R TC STOCKMAN 365 HF TIBBIE 96F

|   | CE  | BW  | ww | YW | MILK | MCE | BW | ADJ WW |  |
|---|-----|-----|----|----|------|-----|----|--------|--|
| 1 | 7.0 | 0.2 | 39 | 70 | 29   | 8.0 | 88 | 801    |  |

Espionage came from the Hamilton program after being a member of their Denver pen of three. We had to stretch hard to get him bought as one of the features and high sellers at \$30,000, but has proven to be a good choice. He is a moderate, soft made bull that is very easy fleshing. He has proven to be a very efficient breeder, working at two places each year being co-owned with Clifford Land and Cattle. He has proven to be a consistent calving ease sire whose calves come with a short gestation. Sired by the Agribition Champion bull, G-Man, and out of an amazing donor for Hamilton's in the Tibbie 102W cow. His first daughters are calving now and are absolutely stunning females, tremendous udder quality, lots of hair and easy fleshing. A sire that is sure to be a part of our program for many years.