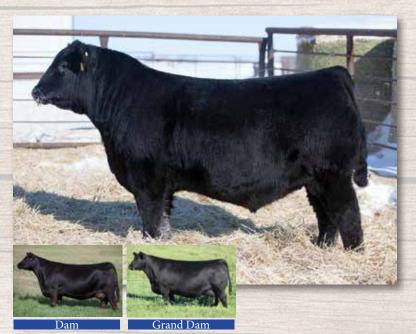

#### PEDERSEN EXCALIBUR 31H

Female | PED 31H | January 12 2020 | 2145490

HF G-MAN 29B
— HF ESPIONAGE 24D HF TIBBIE 102W

R B TOUR OF DUTY 177

— PEDERSEN DARK DUCHESS 332D MJT DARK DUCHESS 239P

HF SIMULATOR 62Z HF ECHO 178W HF TIGER 5T HF TIBBIE 74H **WERNER WAR PARTY 2417** B A LADY 6807 305 ABEL ELDORADO 9M MJT DARK DUCHESS 154M

| CE  | BW  | WW | YW | MILK | MCE | BW | ADJ WW |
|-----|-----|----|----|------|-----|----|--------|
| 8.0 | 0.7 | 42 | 75 | 28   | 9.0 | 82 | 627    |

- Granddam 239P Donor that has left her mark
- Full sibling by pedigree to the 2H feature bull (Dams are flush mates)
  Square hipped and big topped