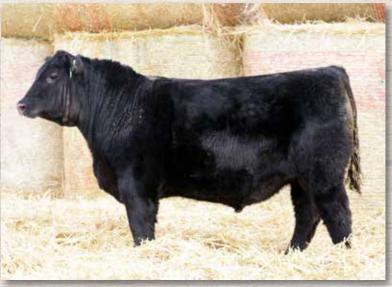

| MCE | BW | ADJ WW |
|------|-----|----|----|------|-----|----|--------|
| -5.0 | 5.3 | 56 | 97 | 25   | 2.0 | 98 | 828    |

- One of the youngest calves but keeps up to the older bulls
- Very eye appealing
- Long sided



#### PEDERSEN HAMLET 128H

Male | PED 128H | February 24 2020 | 2145610

BAR S RANGE BOSS 4002 MERIT KINGSMAN 8030F MERIT SOCIALITE 48X

BAR S RANGE BOSS 1118 BAR S PRIDE 0073 GDAR INSIGHT 7201 MERIT SOCIALITE 4195

BAR-E-L MUCHMORE 155A

— PEDERSEN QUANTUM 61C PEDERSEN QUANTUM 6W

SOUTHLAND THRILLER 83X BAR-E-L DUCHESS 160U HAPPYVALE TOTAL 22N EGGEN QUANTUM MISS 58S

|     |     |    |    |    |      |    | ADJ WW |
|-----|-----|----|----|----|------|----|--------|
| 8.0 | 0.6 | 41 | 72 | 26 | 11.0 | 78 | 749    |

- Heifer friendly
- Proud fronted
- Moderate framed





#### PEDERSEN LIVESTOCK

## OPEN HEIFERS

With making the decision to move the sale home to the Ranch for our 2021 sale we once again decided to offer five select females. We tried to pick from different sire groups and give you an idea of what the female counterparts to the bull pen have to offer. These females come right out of the replacement pen and were selected to stay in the herd. We wanted to offer some high end lots this year with the move and think you will be pleased with the offering. Please ask us about their mothers, we would love to tour you ahead of the sale.





#### PEDERSEN UTOPIA 18H

Female | PED 18H | January 06 2020 | 2145405

S CHISUM 6175

- WIL-DORR 7014T PRINCE W 1Y
RALLY EVERELDA ENTENSE 7014

S ALLIANCE 3313 S GLORIA 464 CONNEALY FRONT PAGE 0228 F V EVEREL