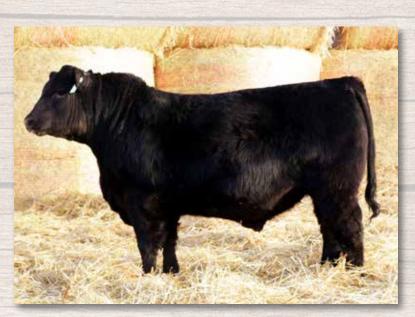

#### PEDERSEN HUMBLE 68H

S A V CUTTING EDGE 4857 BROOKING RISE 8182 BROOKING ROSE 201

SA

S A V HARVESTOR 0338 S A V BLACKCAP MAY 5530 SOO LINE MOTIVE 9016 E A ROSE 918

JL SOURCE 4092

— PEDERSEN SUZY-DAWN 381D

WILDMERE SUZY Q 85Z

S A V RESOURCE 1441 FGAF TIBBIE 901W 20/20 SHOW OFF 29R EGGEN FREEDOM 174P M20

|     |     |    |    |    |     |    | ADJ WW |
|-----|-----|----|----|----|-----|----|--------|
| 1.0 | 4.1 | 47 | 86 | 21 | 7.0 | 96 | 728    |

Male | PED 68H | January 24 2020 | 2145549

- Herd sire look
- Three generations of dams still on the ranch (longevity here folks)
- Designed to build females