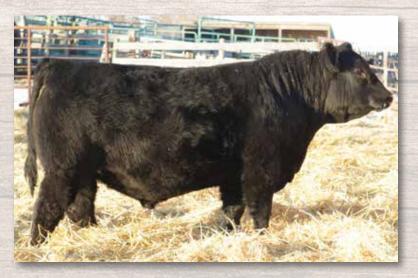

vy weight all year long
- Top four percent of the breed for WW and YW
- Grand dam, Lady Pine 9B, has been a top producer year after year







PEDERSEN HITCH 37H

Male | PED 37H | January 13 2020 | 2145496

VISIONTOPLINE ROYAL STOCKMAN VISION UNANIMOUS 1418 VISION EDELLA 665

GAMBLES ROYAL FLUSH LAGRAND PRIDE 7140 BOYD ON TARGET 1083 VISION EDELLA 337

BAR-E-L MUCHMORE 155A PEDERSEN WILDCARD 41C PEDERSEN WILDCARD 114Y SOUTHLAND THRILLER 83X BAR-E-L DUCHESS 160U HAPPYVALE BANDO 647 PEDERSEN WILDCARD 4W

|     |     |    |    |    |     |    | ADJ WW |
|-----|-----|----|----|----|-----|----|--------|
| 3.0 | 2.4 | 55 | 98 | 22 | 6.0 | 89 | 779    |

- Added depth of heel in the Vison Unanimous sons
- His Muchmore sired dam is absolutely ideal in her udder design
- Sound bull top to bottom





PEDERSEN HONCHO 43H

Male | PED 43H | January 17 2020 | 2153259 HF G-MAN 29B

HF SIMULATOR 62Z

HF ECHO 178W HF TIGER 5T HF TIBBIE 74H

S CHISUM 6175 ALLANDALE VIXON 39A JUSTAMERE 406S VIXON 761W

HF TIBBIE 102W

S ALLIANCE 3313 GDAR S GLORIA 464 JUSTAMERE 253 BADA BING 406S **EXAR VIXON 3003** 

| 200 | CE   | BW  | WW | YW | MILK | MCE | BW | ADJ WW |
|-----|------|-----|----|----|------|-----|----|--------|
| Š   | -1.0 | 3.1 | 54 | 92 | 28   | 8.0 | 99 | 738    |

- Pasture favourite this summer when touring
- Dam is designated 'Premier' by the
- Canadian Angus Association Maternal brothers sold to Elliot Bros and
- **Clark Ranching** Maternal sisters at L&S and in our herd



Maternal Sibling



VISIONTOPLINE ROYAL STOCKMAN

VISION UNANIMOUS 1418

VISION EDELLA 665

GAMBLES ROYAL