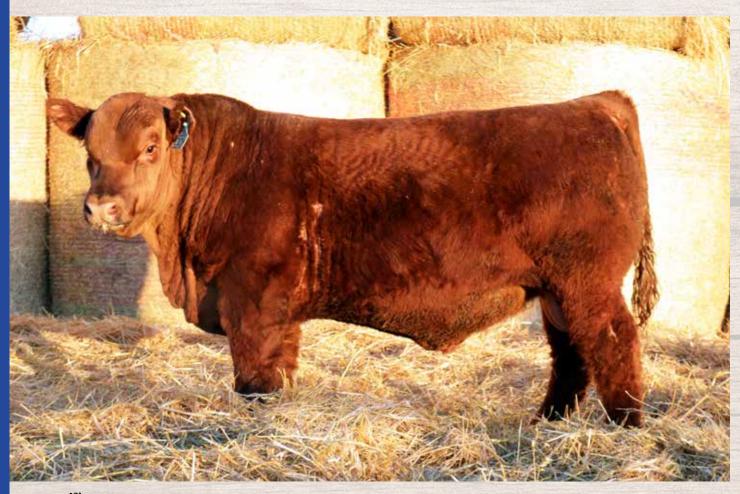

#### 58 TRED PEDERSEN HEAT WAVE 58H Male | PED 58H | January 22 2020 | 2174322 | ET

**RED WHEEL ALLIANCE 22U** D BAR-E-L ANTHEM 46A RED BAR-E-L FRADO 209U

**RED BECKTON COLT G552 RED BKT LARKEISA M288** RED BKT LARKEISA D822 CB RED NORTHLINE ATLANTIC CITY RED WHEEL AUBURN 2K RED SSS BOOM TOWN 260D RED BAR-E-L SCARLET 193S

RED BECKTON CLIPPER KC D400 RED BECKTON ROSE Z519 ZN RED BECKTON COBALT Z062 RED BKT LARKEISA Z041 SP

| CE  | BW  | WW | YW | MILK | MCE | BW | ADJ WW<br>794 |
|-----|-----|----|----|------|-----|----|---------------|
| 4.5 | 0.6 | 35 | 66 | 19   | 8.5 | 97 | 794           |

- We feel this is the best Red Angus bull we have produced to date Deep Sided, tons of rib shape and muscle to match
- Big scrotal and lot of performance
- Backed by his Anthem Sire that has created some fantastic females