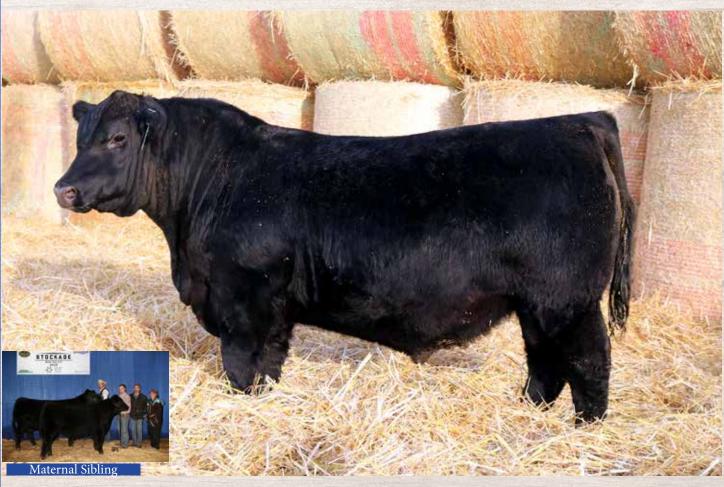

#### PEDERSEN HOTEOD 15H

S A V BISMARCK 5682 BAR-E-L NATURAL LAW 52Y BAR-E-L MAGNOLIA 143K G A R GRID MAKER S A V ABIGALE 0451 BAR-E-L MCC 365 ICON 20H DOUBLE FOUR DUCHESS 12G

HAPPYVALE BANDO 647 WILDMERE RHONDA 1W WILDMERE EXCALIBUR 3T HAPPYVALE 5175 BANDO 2P YOUNKIN ENID QUALITY 3663 JUSTAMERE L547 ALIX 170R MJT EXCALIBUR 373R

| CE  | BW  | WW | YW | MILK | MCE  | BW | ADJ WW |
|-----|-----|----|----|------|------|----|--------|
| 7.5 | 1.7 | 47 | 81 | 25   | 10.5 | 96 | 736    |

- Flush Mate to 10H bull
- Can not say enough good about his old 1W
- Paternal Sister just recently topped the Form and Function Sale at \$15,000
- Sure to produce amazing females just like his Natural Law Sire