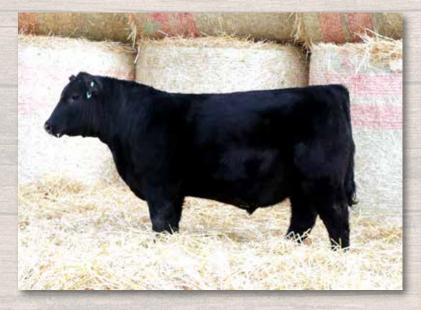

#### PEDERSEN HOTEOD 15H

S A V BISMARCK 5682 BAR-E-L NATURAL LAW 52Y BAR-E-L MAGNOLIA 143K G A R GRID MAKER S A V ABIGALE 0451 BAR-E-L MCC 365 ICON 20H DOUBLE FOUR DUCHESS 12G

HAPPYVALE BANDO 647 WILDMERE RHONDA 1W WILDMERE EXCALIBUR 3T HAPPYVALE 5175 BANDO 2P YOUNKIN ENID QUALITY 3663 JUSTAMERE L547 ALIX 170R MJT EXCALIBUR 373R

| CE  | BW  | WW | YW | MILK | MCE  | BW | ADJ WW |
|-----|-----|----|----|------|------|----|--------|
| 7.5 | 1.7 | 47 | 81 | 25   | 10.5 | 96 | 736    |

- Flush Mate to 10H bull
- Can not say enough good about his old 1W
- Paternal Sister just recently topped the Form and Function Sale at \$15,000
- Sure to produce amazing females just like his Natural Law Sire