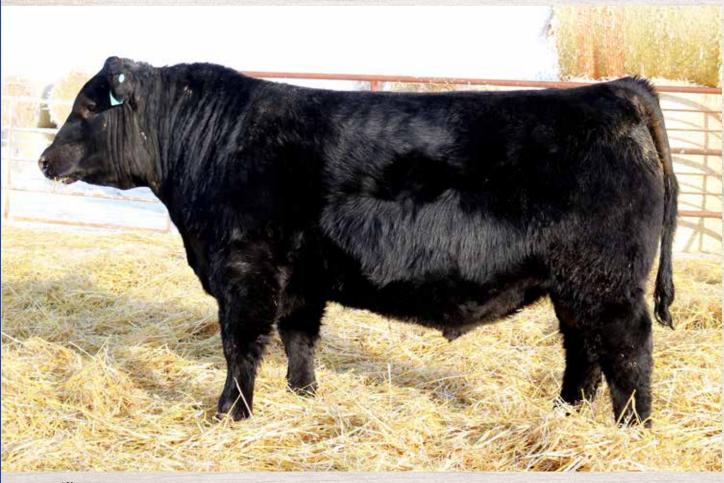

#### PEDERSEN HAIL 83H

Male | PED 83H | January 29 2020 | 2145570

HF SIMULATOR 62Z

- HF ESPIONAGE 24D

HF ECHO 178W

HF SIMULATOR 62Z
HF ECHO 178W
HF TIGER 5T
HF TIBBIE 74H

R B TOUR OF DUTY 177

— PEDERSEN EXCALIBUR 321D

WILDMERE KIMORA 55Y

WERNER WAR PARTY 2417 B A LADY 6807 305 HAPPYVALE BANDO 647 WILDMERE KIMORA 2W

|    | CE  | BW  | ww | YW | MILK | MCE | BW | ADJ WW |
|----|-----|-----|----|----|------|-----|----|--------|
| 29 | 2.0 | 2.5 | 47 | 85 | 30   | 6.0 | 98 | 780    |

- Very well haired
- · Big weaning weight
- Larger, powerful dam