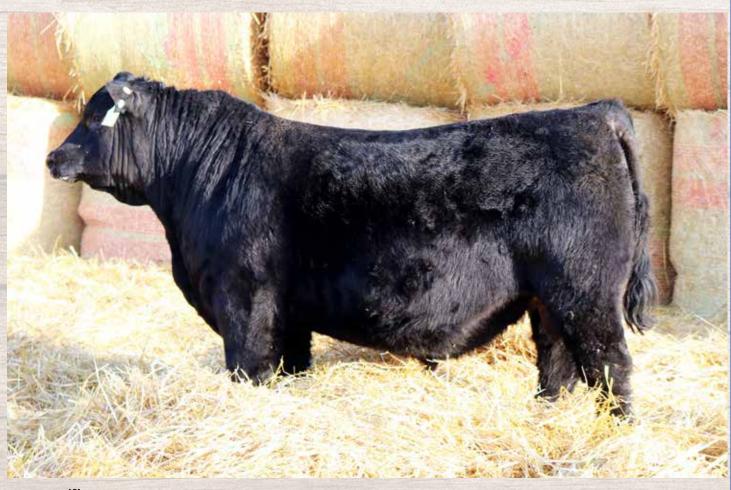

#### HF ESPIONAGE 24D

Male | HAMI 24D | January 12 2016 | 1908360

HF SIMULATOR 62Z

- HF G-MAN 29B

HF ECHO 178W

MCATL PURE PRODUCT 903-55 HF EVENING TINGE 6X HF HEMI 151T HF ECHO 97K

HF TIGER 5T

— HF TIBBIE 102W

HF TIBBIE 74H

HF KODIAK 5R HF ECHO 84R TC STOCKMAN 365 HF TIBBIE 96F

|   | CE  | BW  | ww | YW | MILK | MCE | BW | ADJ WW |  |
|---|-----|-----|----|----|------|-----|----|--------|--|
| 1 | 7.0 | 0.2 | 39 | 70 | 29   | 8.0 | 88 | 801    |  |

Espionage came from the Hamilton program after being a member of their Denver pen of three. We had to stretch hard to get him bought as one of the features and high sellers at \$30,000, but has proven to be a good choice. He is a moderate, soft made bull that is very easy fleshing. He has proven to be a very efficient breeder, working at two places each year being co-owned with Clifford Land and Cattle. He has proven to be a consistent calving ease sire whose calves come with a short gestation. Sired by the Agribition Champion bull, G-Man, and out of an amazing donor for Hamilton's in the Tibbie 102W cow. His first daughters are calving now and are absolutely stunning females, tremendous udder quality, lots of hair and easy fleshing. A sire that is sure to be a part of our program for many years.