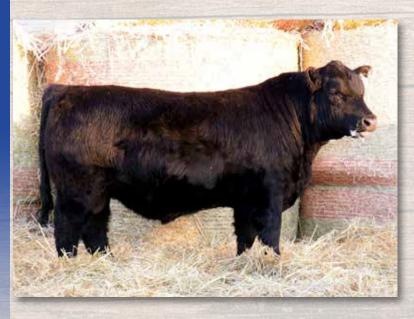

#### PEDERSEN HAIL 83H

Male | PED 83H | January 29 2020 | 2145570

HF SIMULATOR 62Z

- HF ESPIONAGE 24D

HF ECHO 178W

HF SIMULATOR 62Z
HF ECHO 178W
HF TIGER 5T
HF TIBBIE 74H

R B TOUR OF DUTY 177

— PEDERSEN EXCALIBUR 321D

WILDMERE KIMORA 55Y

WERNER WAR PARTY 2417 B A LADY 6807 305 HAPPYVALE BANDO 647 WILDMERE KIMORA 2W

|    | CE  | BW  | ww | YW | MILK | MCE | BW | ADJ WW |
|----|-----|-----|----|----|------|-----|----|--------|
| 29 | 2.0 | 2.5 | 47 | 85 | 30   | 6.0 | 98 | 780    |

- Very well haired
- · Big weaning weight
- Larger, powerful dam