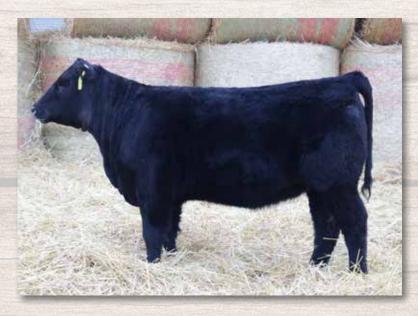

#### PEDERSEN COUNTESS 65H

Female | PED 65H | January 24 2020 | 2145545

MUSGRAVE BIG SKY MUSGRAVE SKY HIGH 1535 FLAG QUEEN W

CONNEALY EARNAN 076E SAV PRIMROSE 7861 S A V 004 DENSITY PLATTEMERE QUEEN W 660

DBRL ALASKAN 30X PEDERSEN COUNTESS 63A WILDMERE COUNTESS 11W HF ALASKAN 94T B.B.A.R. LADY MONOGRAM 167'99 MJT WIDE SPREAD 100S EGGEN HEADS UP 179S

| CE  | BW  | ww | YW | MILK | MCE | BW | ADJ WW |
|-----|-----|----|----|------|-----|----|--------|
| 4.0 | 2.1 | 48 | 85 | 17   | 6.0 | 81 | 595    |

- Sky High Daughters are absolutely ideal in their udder design
- Dam is a larger outlined, powerful Alaskan daughter
- She is sure to turn into a very productive momma cow