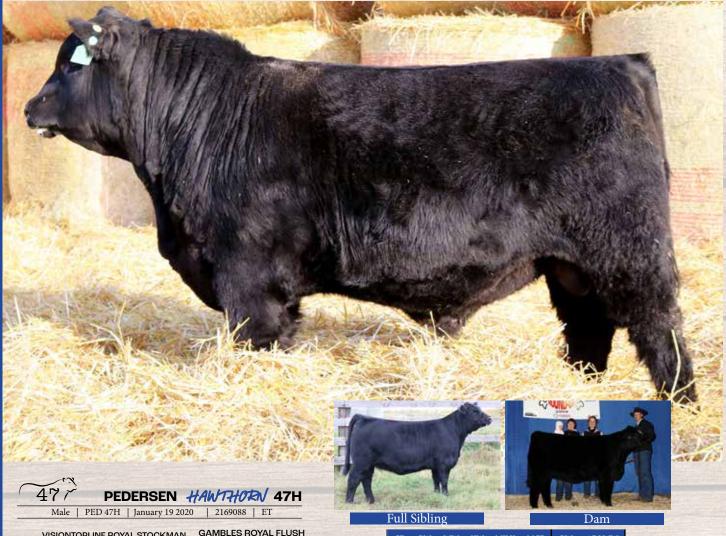

PEDERSEN HITCH 37H

Male | PED 37H | January 13 2020 | 2145496

VISIONTOPLINE ROYAL STOCKMAN VISION UNANIMOUS 1418 VISION EDELLA 665

GAMBLES ROYAL FLUSH LAGRAND PRIDE 7140 BOYD ON TARGET 1083 VISION EDELLA 337

BAR-E-L MUCHMORE 155A PEDERSEN WILDCARD 41C PEDERSEN WILDCARD 114Y SOUTHLAND THRILLER 83X BAR-E-L DUCHESS 160U HAPPYVALE BANDO 647 PEDERSEN WILDCARD 4W

|     |     |    |    |    |     |    | ADJ WW |
|-----|-----|----|----|----|-----|----|--------|
| 3.0 | 2.4 | 55 | 98 | 22 | 6.0 | 89 | 779    |

- Added depth of heel in the Vison Unanimous sons
- His Muchmore sired dam is absolutely ideal in her udder design
- Sound bull top to bottom

PEDERSEN HONCHO 43H

Male | PED 43H | January 17 2020 | 2153259 HF G-MAN 29B