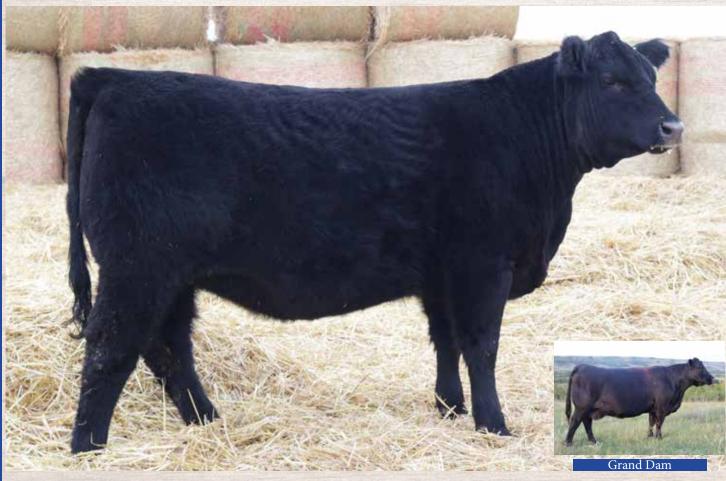

#### BROOKING PISE 8182

Male | JSTN 182F | March 13 2018 | 2034944

S A V HARVESTOR 0338 - S A V CUTTING EDGE 4857 S A V BLACKCAP MAY 5530

S A V HERITAGE 6295 S A V EMBLYNETTE 7749 B C C BUSHWACKER 41-93 S A V MAY 7238

**SOO LINE MOTIVE 9016 BROOKING ROSE 201** E A ROSE 918

HF KODIAK 5R TLA BEAUTY 5R S A V FINAL ANSWER 0035 E A ROSE 738

|     |     |    |    |    |     |    | ADJ WW |
|-----|-----|----|----|----|-----|----|--------|
| 5.0 | 2.5 | 42 | 83 | 26 | 8.0 | 95 | 878    |

Brooking Rise is backed by one of the most ideal cow family's there are in the Angus industry. His dam and Granddam are two of the most attractive yet bold ribbed and wide topped females you will ever see. When we are on the hunt for herd sires one of the most important boxes for us to check is the maternal power behind them. Rise fits that bill to a tee. He himself is very sound from the ground up and proud fronted. Packs the herd bull character in a massive ribbed big topped package. His sons are stamped with the same look and character. He will make a larger impact in years to come in the bull pen and the herd.