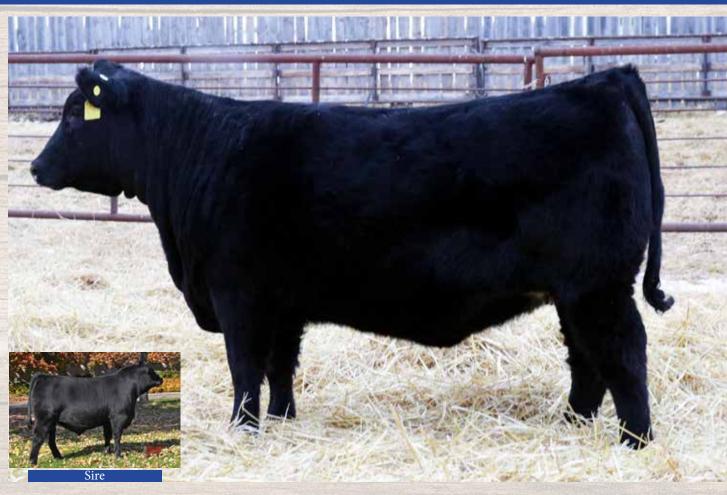

#### BAR-E-L NATURAL LAW 52Y

Male | DBR 52Y | February 18 2011 | 1629829

G A R GRID MAKER S A V ABIGALE 0451

GDARTRAVELER 044 **GARPRECISION 2536** SCHOENES FIX IT 826 S A V ABIGALE 6062

BAR-E-L MCC 365 ICON 20H - BAR-E-L MAGNOLIA 143K **DOUBLE FOUR DUCHESS 12G** 

TC STOCKMAN 365 STRATHMORE APRIL 3A HF LANCER 77D KBJ DUCHESS 125A

| CE  | BW  | ww | YW | MILK | MCE | BW | ADJ WW |
|-----|-----|----|----|------|-----|----|--------|
| 6.0 | 2.9 | 53 | 97 | 21   | 10  | 98 | 773    |

We first saw Natural Law at Longshore's the year he sold and we thought an awful lot of him but didn't have enough to get him bought, he was the one that got away. He has gone on to be one of Canada's most prominent Angus sires. His Daughters have been Farmfair and Agribition Supreme champions. We flushed a couple of our top Donors to him and plan to do another this spring. Check out his sons in the offering as we feel they could be some of his best sons to date. Sure to raise top end, front pasture females. Udders to die for and presence to burn.