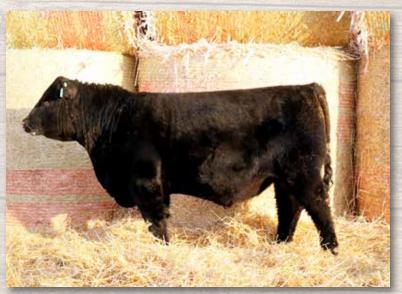

#### PEDERSEN HONORABLE 19H

Male | PED 10H | January 04 2020 | 2154962 | ET

S A V BISMARCK 5682 — BAR-E-L NATURAL LAW 52Y BAR-E-L MAGNOLIA 143K G A R GRID MAKER
S A V ABIGALE 0451
BAR-E-L MCC 365 ICON 20H
DOUBLE FOUR DUCHESS 12G

HAPPYVALE BANDO 647

— WILDMERE RHONDA 1W

WILDMERE EXCALIBUR 3T

HAPPYVALE 5175 BANDO 2P YOUNKIN ENID QUALITY 3663 JUSTAMERE L547 ALIX 170R MJT EXCALIBUR 373R

|     |     |    |    |    |      |    | ADJ WW |
|-----|-----|----|----|----|------|----|--------|
| 7.5 | 0.8 | 49 | 83 | 25 | 10.5 | 88 | 757    |

- We flushed 1W to Natural Law in hopes of building more great females like her to add to our program, however the bulls are all that as well
  - Herd bull performance and pedigree
- Natural Law Daughters have been taking banners like crazy the last few years
- Flush Mate to the 15H bull