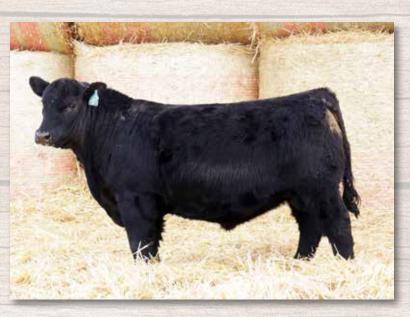

#### PEDERSEN HIPSTER 87H

Male | PED 87H | February 01 2020

0 | 2145573 | TW

S A V CUTTING EDGE 4857 — BROOKING RISE 8182 BROOKING ROSE 201 S A V HARVESTOR 0338
S A V BLACKCAP MAY 5530
SOO LINE MOTIVE 9016
E A ROSE 918

GGRR NET WORTH 11W

— PEDERSEN UTOPIA 229A
PEDERSEN UTOPIA 63X

S A V NET WORTH 4200 SCA LADY ANN 03K HAPPYVALE BANDO 647 EGGEN HEADS UP 176S

|     |     |    |    |    |     |    | ADJ WW |
|-----|-----|----|----|----|-----|----|--------|
| 3.0 | 1.6 | 30 | 61 | 31 | 3.5 | 90 | 749    |

- Extremely long sided dam
- Sound moving individual