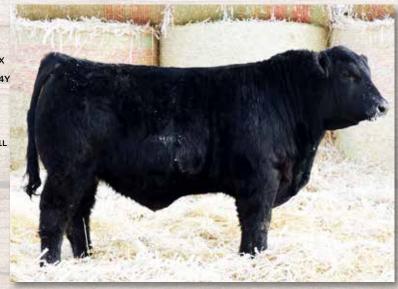

| -   | 64 | 739    |

- This is Tell's first bull to sell
- Moderate, well muscled bull
- Dam is a moderate female that stems from Mardi 51Y



Grand Dam

PEDERSEN HOOKE 120H

Male | PED 120H | February 18 2020 | 2145600

BAR-E-L MUCHMORE 155A - PEDERSEN EASY RIDER 412E PEDERSEN BLACKCAP 230A

SOUTHLAND THRILLER 83X BAR-E-L DUCHESS 160U RING CREEK DOGWOOD 54Y EGGEN HEADS UP 158S

S A V INTERNATIONAL 2020 PEDERSEN PRIDE 471E

PEDERSEN PRIDE 161Z

S A V HARVESTOR 0338 **S A V EMBLYNETTE 5483** HAPPYVALE BANDO 647 LLB PRIDE OF ABERDEEN 171L

| CE   | BW  | ww | YW | MILK | MCE | BW | ADJ WW |
|------|-----|----|----|------|-----|----|--------|
| -5.0 | 5.3 | 56 | 97 | 25   | 2.0 | 98 | 828    |

- One of the youngest calves but keeps up to the older bulls
- Very eye appealing
- Long sided



#### PEDERSEN HAMLET 128H

Male | PED 128H | February 24 2020 | 2145610

BAR S RANGE BOSS 4002 MERIT KINGSMAN 8030F MERIT SOCIALITE 48X

BAR S RANGE BOSS 1118 BAR S PRIDE 0073 GDAR INSIGHT 7201 MERIT SOCIALITE 4195

BAR-E-L MUCHMORE 155A

— PEDERSEN QUANTUM 61C PEDERSEN QUANTUM 6W

SOUTHLAND THRILLER 83X BAR-E-L DUCHESS 160U HAPPYVALE TOTAL 22N EGGEN QUANTUM MISS 58S

|     |     |    |    |    |      |    | ADJ WW |
|-----|-----|----|----|----|------|----|--------|
| 8.0 | 0.6 | 41 | 72 | 26 | 11.0 | 78 | 749    |

- Heifer friendly
- Proud fronted
- Moderate framed





#### PEDERSEN LIVESTOCK

## OPEN HEIFERS

With making the decision to move the sale home to the Ranch for our 2021 sale we once again decided to offer five select females. We tried to pick from different sire groups and