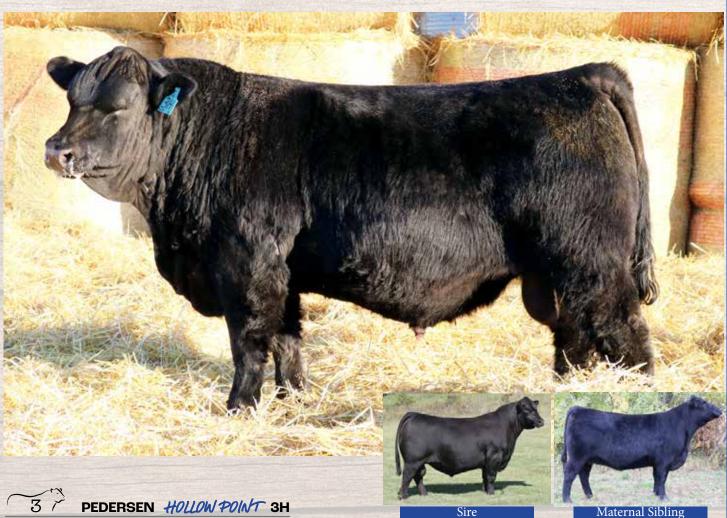

#### PEDERSEN HOTEOD 15H

S A V BISMARCK 5682 BAR-E-L NATURAL LAW 52Y BAR-E-L MAGNOLIA 143K G A R GRID MAKER S A V ABIGALE 0451 BAR-E-L MCC 365 ICON 20H DOUBLE FOUR DUCHESS 12G

HAPPYVALE BANDO 647 WILDMERE RHONDA 1W WILDMERE EXCALIBUR 3T HAPPYVALE 5175 BANDO 2P YOUNKIN ENID QUALITY 3663 JUSTAMERE L547 ALIX 170R MJT EXCALIBUR 373R

| CE  | BW  | WW | YW | MILK | MCE  | BW | ADJ WW |
|-----|-----|----|----|------|------|----|--------|
| 7.5 | 1.7 | 47 | 81 | 25   | 10.5 | 96 | 736    |

- Flush Mate to 10H bull
- Can not say enough good about his old 1W
- Paternal Sister just recently topped the Form and Function Sale at \$15,000
- Sure to produce amazing females just like his Natural Law Sire