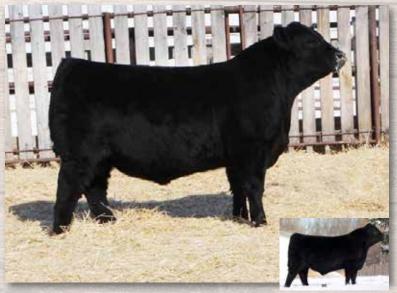

AL ANSWER 0035 E A ROSE 738

|     |     |    |    |    |     |    | ADJ WW |
|-----|-----|----|----|----|-----|----|--------|
| 5.0 | 2.5 | 42 | 83 | 26 | 8.0 | 95 | 878    |

Brooking Rise is backed by one of the most ideal cow family's there are in the Angus industry. His dam and Granddam are two of the most attractive yet bold ribbed and wide topped females you will ever see. When we are on the hunt for herd sires one of the most important boxes for us to check is the maternal power behind them. Rise fits that bill to a tee. He himself is very sound from the ground up and proud fronted. Packs the herd bull character in a massive ribbed big topped package. His sons are stamped with the same look and character. He will make a larger impact in years to come in the bull pen and the herd.





#### MERIT KINGSMAN 8030F

Male | TJL 8030F | January 30 2018 | 2063014

BAR S RANGE BOSS 1118 - BAR S RANGE BOSS 4002 BAR S PRIDE 0073

B C LOOKOUT 7024 G A R BAR S PRIDE 7808 PLAINVIEW LUTTON E102 BAR S PRIDE 8594

**GDAR INSIGHT 7201** - MFRIT SOCIALITE 48X **MERIT SOCIALITE 4195**  SITZ INSIGHT 4794 GDAR QUEEN CARY 3233 F A R KRUGERRAND 410H MERIT SOCIALITE 1024

|     |     |    |    |    |     |    | ADJ WW |
|-----|-----|----|----|----|-----|----|--------|
| 3.0 | 3.5 | 52 | 88 | 29 | 8.0 | 89 | 824    |

While on the Saskatchewan Angus summer tour in 2018 I found a calf that was extremely attractive and as balanced as I have seen. That fall I made the return trip to Southern Saskatchewan to see how he had developed out and knew we had to own him. Partnering up with Macnab Angus