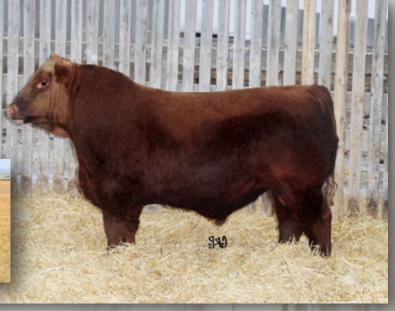

#### RED LWNBRG HARVESTOR 103C ~ 10 SONS SELL

TED 103C ~ 1846338 ~ 1/24/2015

Lots 7, 8, 46, 49, 61, 107,108, 116, 129, 137

S A V HARVESTOR 0338
Sire: TED HARVESTOR 154A (RC)
RED LWNBRG ANISTON 137S MAF

RED BLADES MAGNUM 11W

205D - 810 365 - 1386 BW +2.9 WW +68 YW +119 Milk +19 TM +53

Year. Scrotal 40 cm

- High selling \$57,500 bull in 2016 to Sandhill Red Angus

- Powerful phenotype, added length & herd bull profile

- Excellent footed, outcross pedigree, featuring S A V Harvestor 0338

- Daughters are in production now and will heavily influence our cow herd for years to come

-Top 1% of the breed in WW, YW, TM, CW, & top 10% Marbling

- Half brothers were high sellers in previous sales to Count Ridge Angus and Scott Stock Farms