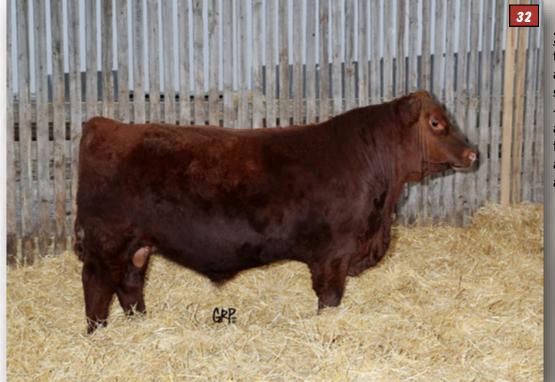

#### RED LWNBRG ELECTRIC 4D ~ 4 SONS SELL

TED 4D ~ 1901064 ~ 1/5/2016

RED ANDRAS IN FOCUS B175 Sire: RED ANDRAS FUSION R236 RED ANDRAS BELLE B167

RED LAZY MC COWBOY CUT 26U

Dam: RED LWNBRG SCARLETT 62Z

RED TED GRAND CANYON 144R OSF

MYTTY IN FOCUS
RED DI ESTONIA 316
RED ANDRAS THUNDER B105
RED ANDRAS BELLE 416
RED LAZY MC STOUT 30S
RED LAZY MC STAR 185M
RED LCHM GRND CANYON 1244G
RED TED INIGA SILVEIRAS 8E

Lots 1, 118, 128, 154

205D -787 365D -1429 BW -2 4

WW +70 YW +123 Milk +18 TM +53

Yearl. Scrotal 38 cm

- A powerfully constructed herd sire with a massive hip and added bone

- Backed by a strong cow family that produces pounds and fertility

- Top of the breed for WW, YW, MT, CE & CW

- He boasts a 124 Yearling Index, while his dam posted a 134 YW and Grandam had a ratio of 107 on 6 calves, and was designated Premier by the CAA

- Impressive as the growth is on his progeny, he maintained a -2.4 BW Epd and 30 progeny averaged 77 lbs at birth