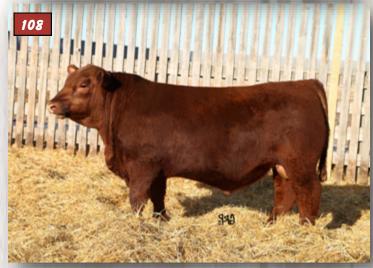

49F - calving ease 103C son that has the frame to service heifers for a few years and provide above average growth

- the 103C progeny had excellent calf vigor and calf health
- the Fusion daughters exceed expectations in their first year with fertility, forage efficiency and milk
- dam is a beautiful, dark red cow with good feet and udder, and will no doubt be a top mature cow in our herd

49

#### **RED LWNBRG HARVESTOR 49F**

TED 49F ~ 2062953 ~ January 16 2018

TED HARVESTOR 154A

Sire: RED LWNBRG HARVESTOR 103C

RED LWNBRG CADENCE 141Y

RED ANDRAS FUSION R236

Dam: RED LWNBRG FUSION 96D

RED LWNBRG ROLLIN DEEP 104B

S A V HARVESTOR 0338
RED LWNBRG ANISTON 1375
RED BLADES NATURAL 11W
RED LWNBRG OPTIMA 100W
RED ANDRAS IN FOCUS B175
RED ANDRAS BELLE B167
RED BIEBER ROLLIN DEEP Y118
RED LWNBRG BOXCAR 139X

| 19 EPDS       | 70P% |
|---------------|------|
| BW-0.6        | 20   |
| WW+45         | 15   |
| <b>YW</b> +79 | 10   |
| Milk+18       | 55   |
| TM +41        | 27   |
|               | _    |

| AOD | BW | ww  | 205D | 365D | MARB | REA  | CWT |
|-----|----|-----|------|------|------|------|-----|
| 2   | 69 | 670 | 703  | 1178 | 0.52 | 0.23 | 35  |