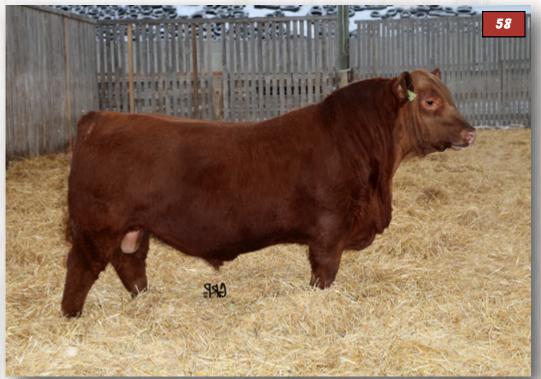

#### **RED LWNBRG AUTOMATIC 57F**

TED 57F ~ 2065734 ~ January 18 2018

RED WHEEL DODGE CITY 61Y Sire: RED BRYLOR AUTOMATIC 95B BLACK BRYLOR LAKME 155Y

RED SHOCO DATA OSF MAF

Dam: RED TED SHOCO DATA 68T

RED TED GRAND CANYON 31M

| AOD | BW | ww  | 205D | 365D | MARB | REA  | CWT |
|-----|----|-----|------|------|------|------|-----|
| 11  | 94 | 800 | 785  | 1314 | 0.34 | 0.37 | 40  |

57F - supreme cow family strength

- strong footed dam and grandam that are very fertile and forage efficient

- 4 maternal sisters walking in the herd
- maternal brothers sold to Powder-Creek Farms and Jerry Frey

RED LWNBRG ROLLIN DEEP 91D
Maternal Brother

<u>58F</u> - thick, muscular, and long bodied beef bull that will add pounds and fill up the replacement pen