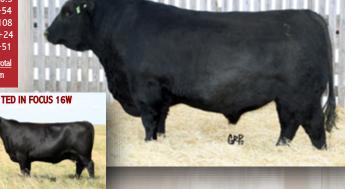

#### LWNBRG RESERVE 163C ~ 3 SONS SELL

Lots 48, 155, 157 TED 163C ~ 1846391 ~ 3/07/2015

R R RITO **RITO 707 OF IDEAL 3407** 707

Sire: S A V RESOURCE 1441 W A V BLACKCAP MAY 4136

MYTTY IN FOCUS Dam: TED IN FOCUS 16W **VWB PRIDE LADY 124T**  IDEAL 3407 OF 1418 076

S A V 8180 TRAVELER 004 S A V MAY 2397 S A F FOCUS OF E R MYTTY COUNTESS 906 **RAINBOW HILLS PRIME CUT 114P** 

- High Selling black bull in 2016 to Hillmers and now resides at Scott Stock Farm
- Stands near the top in terms of fleshing ability, cow family strength, muscle, and docility
- Elite Dam with a ratio of 104 on 6 calves and 2 natural daughters walking in our herd
- First daughters are heavy milking, eye catching and fertile, while his sons have dominated previous sales with superior muscle, growth & carcass
- A proven multi trait sire, that is one of the very best we've raised

205D - 804 365D-1474 BW WW +30 YW Milk +15 TM +30 Year, Scrotal

42 cm

BW

ww

ΥW

Milk

TM

BW - 79 205D -711 365D-1044 -1.2 +30 +59 +23 +38 Yearl. Scrotal 43 cm