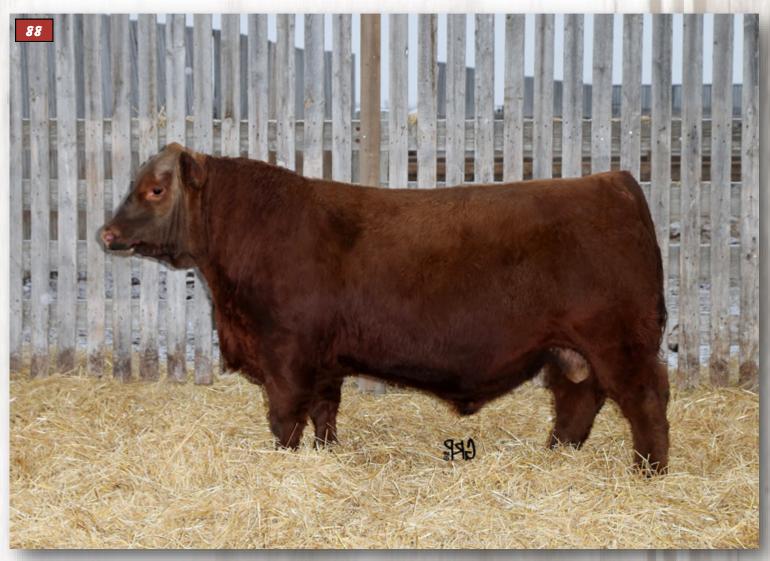

**88F** - a big strong Automatic son with a Canadian pedigree

- top of the breed numbers and a weaning index of 110
- cow family strength with the dam 141y raising a past high selling Harvestor son to Andrew Johnson
- stacked pedigree for performance, maternal, and carcass value
- pure beef bull that will truly impact a cow herd and sire excellent females

### LN 88

#### **RED LWNBRG AUTOMATIC 88F**

TED 88F ~ 2053405 ~ January 26 2018

RED WHEEL DODGE CITY 61Y Sire: RED BRYLOR AUTOMATIC 95B BLACK BRYLOR LAKME 155Y

RED BLADES NATURAL 11W

Dam: RED LWNBRG CADENCE 141Y

RED LWNBRG OPTIMA 100W

RED WHEEL DODGE CITY 3U RED WHEEL PRIDE 29N HF KODIAK 5R RED XXX LAKME 70M RED BAR-E-L NATURAL 44N

RED BAK-E-L NATUKAL 44N
RED QW HEVN'S CASSIE 38K
RED CROWFOOT OLE'S OSCAR 2042M
RED LWNBRG PEARL 18N

| 1 | 19 EPDS       | TOP% |
|---|---------------|------|
| E | 8W+2.5        | 74   |
| V | W+64          | 1    |
| Υ | <b>W</b> +107 | 1    |
| N | /iik+20       | 33   |
| 1 | M +52         | 2    |

| AOD | BW | WW  | 205D | 365D | MARB | REA  | CWT |
|-----|----|-----|------|------|------|------|-----|
| 7   | 85 | 860 | 842  | 1397 | 0.24 | 0.47 | 45  |