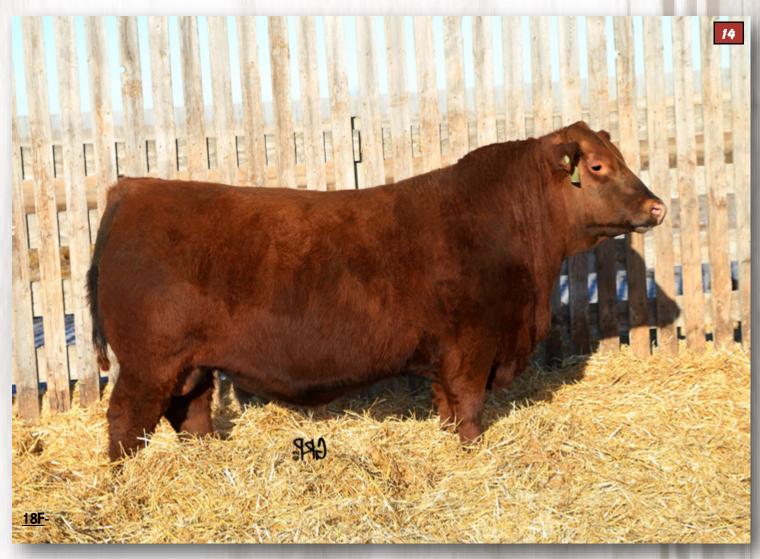

- 14F tough to match natural thickness, muscle shape and capacity
- maternally charged pedigree, backed by some of the most productive, fertile and heavy milking dams in our herd
- stout rumped beef bull that will sire forage efficient performance cattle
- 5th ranked bull out of a group of 68 at weaning, for a ratio of 112

#### **RED LWNBRG OUTLOOK 14F**

TED 14F ~ 2058320 ~ January 08 2018

RED 5L ADVOCATE 817-Sire: RED 5L DEFENDER 560-30Z 5L BLACK ADINA 525-560

RED ANDRAS FUSION

Dam: RED LWNBRG FUSION 7D

RED LWNBRG ROLLIN DEEP 36B

| AOD | BW | ww  | 205D | 365D | MARB | REA | CWT |
|-----|----|-----|------|------|------|-----|-----|
| 2   | 85 | 860 | 856  | 1439 | 0.65 | 0.3 | 21  |

17F - powerful First Down son with added frame and top end growth and a weaning index of 107 - the Harvestor 154A daughters have beautiful udders and weaned some of the heaviest calves this year