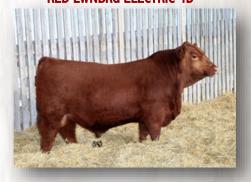

#### RED LWNBRG ELECTRIC 4D ~ 4 SONS SELL

TED 4D ~ 1901064 ~ 1/5/2016

RED ANDRAS IN FOCUS B175 Sire: RED ANDRAS FUSION R236 RED ANDRAS BELLE B167

RED LAZY MC COWBOY CUT 26U

Dam: RED LWNBRG SCARLETT 62Z

RED TED GRAND CANYON 144R OSF

MYTTY IN FOCUS
RED DI ESTONIA 316
RED ANDRAS THUNDER B105
RED ANDRAS BELLE 416
RED LAZY MC STOUT 30S
RED LAZY MC STAR 185M
RED LCHM GRND CANYON 1244G
RED TED INIGA SILVEIRAS 8E

Lots 1, 118, 128, 154

205D -787 365D -1429 BW -2 4

WW +70 YW +123 Milk +18 TM +53

Yearl. Scrotal 38 cm

- A powerfully constructed herd sire with a massive hip and added bone

- Backed by a strong cow family that produces pounds and fertility

- Top of the breed for WW, YW, MT, CE & CW

- He boasts a 124 Yearling Index, while his dam posted a 134 YW and Grandam had a ratio of 107 on 6 calves, and was designated Premier by the CAA

- Impressive as the growth is on his progeny, he maintained a -2.4 BW Epd and 30 progeny averaged 77 lbs at birth