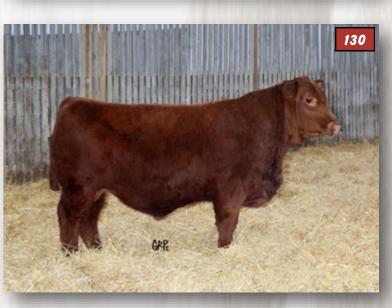

#### **RED LWNBRG FIRST DOWN 130F**

TED 130F ~ 2053433 ~ February 07 2018

RED CROWFOOT 4ACES 2193Z

Sire: RED BAR-E-L FIRST DOWN 161D

RED BAR-E-L GLORIA 87R

RED ANDRAS FUSION R236

Dam: RED LWNBRG FUSION 73C

RED TED CATALYST 27Y

XO CROWFOOT 0102X
RED CROWFOOT MISS STRTCH
RED BAR-E-L APPROVAL 4L
RED BAR-E-L FIRST LADY 95J
RED ANDRAS IN FOCUS B175
RED ANDRAS BELLE B167
RED TED CATALYST 107T
RED TED FRONTLINE 45W

| 19 EPDS | TOP% |
|---------|------|
| BW+0.1  | 29   |
| WW+33   | 58   |
| W +57   | 54   |
| Milk+16 | 76   |
| TM +33  | 73   |

|   | AOD | BW | WW  | 205D | 365D | MARB | REA  | CWT |  |
|---|-----|----|-----|------|------|------|------|-----|--|
|   | 3   | 80 | 660 | 719  | 1220 | 0.23 | 0.43 | 17  |  |
| _ |     |    |     |      |      |      |      |     |  |

130F - stout made, calving ease bull that is perfect for the heifer pen

- the First Down's have great calf vigor, and develop great shape at an early age
- sound structured pedigree