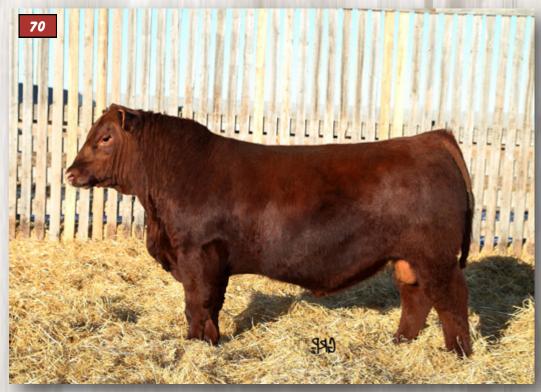

#### RED BAR-E-L FIRST DOWN 161D ~ 8 SONS SELL

JTL 161D ~ 1922963 ~ 3/11/2016 Lot 17, 45, 50, 69, 70, 102, 120, 130

XO CROWFOOT 0102X Sire: RED CROWFOOT 4ACRES 21937 RED CROWFOOT MISS STRTCH

RED BAR-E-L APPROVAL 4L Dam: RED BAR-E-L GLORIA 87R RED BAR-E-L FIRST LADY 95J

RED CROWFOOT MOONSHINE 8081U **XO CROWFOOT BLACKBIRD 8810U** RED SSS OLF 746P **RED CROWFOOT LADY 3320N** 

**RED TERR-RON CARLTON 810H** RED BAR-F-I CLASS 101 **RED YY RED KNIGHT 640F RED LITTLE DE GLORIA 270Y** 

- High selling bull at the 2017 Bar-E-L sale to Tannon Dvorak & ourselves, with impeccable herd bull presence & design
- Set to become the heaviest used sire in our history, blowing away all expectation with his first calf crop
- Fault free , heavy muscled herd sire that will take a program to the next
- Loads of shape, substance & style, with a maternally charged pedigree, with his dam graduating to Six Mile's donor pen after 11 natural calves
- A multi trait sire, that will produce dominating progeny with industry wide appeal, and add long lasting, real world profitability to a cow herd