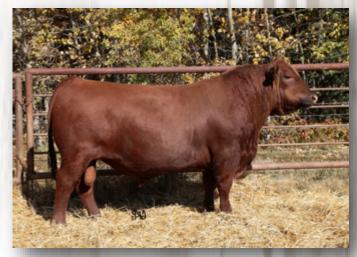

#### RED LWNBRG HARVESTOR 103C ~ 10 SONS SELL

TED 103C ~ 1846338 ~ 1/24/2015

Lots 7, 8, 46, 49, 61, 107,108, 116, 129, 137

S A V HARVESTOR 0338
Sire: TED HARVESTOR 154A (RC)
RED LWNBRG ANISTON 137S MAF

RED BLADES MAGNUM 11W

205D - 810 365 - 1386 BW +2.9 WW +68 YW +119 Milk +19 TM +53

Year. Scrotal 40 cm

- High selling \$57,500 bull in 2016 to Sandhill Red Angus

- Powerful phenotype, added length & herd bull profile

- Excellent footed, outcross pedigree, featuring S A V Harvestor 0338

- Daughters are in production now and will heavily influence our cow herd for years to come

-Top 1% of the breed in WW, YW, TM, CW, & top 10% Marbling

- Half brothers were high sellers in previous sales to Count Ridge Angus and Scott Stock Farms