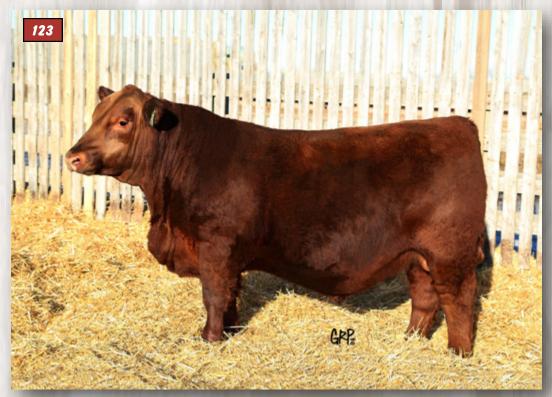

#### **RED LWNBRG AUTOMATIC 123F**

TED 123F ~ 2053427 ~ February 03 2018

RED WHEEL DODGE CITY 61Y

Sire: RED BRYLOR AUTOMATIC 95B

BLACK BRYLOR LAKME 155Y

RED SIX MILE SAKIC 832S

Dam: RED TED SAKIC 41Z

RED TED OLES OSCAR 121X

RED WHEEL DODGE CITY 3U
RED WHEEL PRIDE 29N
HF KODIAK 5R
RED XXX LAKME 70M
RED SIX MILE AVIATOR 217P
RED SIX MILE SIERA 257P
RED CROWFOOT OLE'S OSCAR 2042N
RED TED GRAND CANYON 124T

|   | 19 EPDS | 70P% |
|---|---------|------|
|   | BW+3.5  | 88   |
|   | WW+60   | 1    |
|   | W +99   |      |
| М | Milk+22 | 16   |
|   | TM+ 52  | 2    |
|   |         |      |

| MARB REA CW  |
|--------------|
| 0.27 0.38 47 |
|              |

- 123F Automatic sure stamps his calves with remarkable depth and volume
- pound producing bull that will sire scale crushing calves at weaning, and again as a finished product
- cow family with heavy milk and added frame size