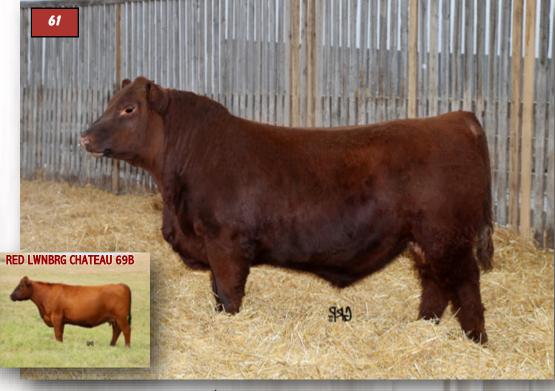

#### RED LWNBRG HARVESTOR 61F

TED 61F ~ 2053391 ~ January 19 2018

**TED HARVESTOR 154A** Sire: RED LWNBRG HARVESTOR 103C **RED LWNBRG CADENCE 141Y** 

**RED TED CHATEAU 142Y** Dam: RED LWNBRG CHATEAU 69B **RED TED SPITFIRE 96Y** 

S A V HARVESTOR 0338 **RED LWNBRG ANISTON 137S RED BLADES NATURAL 11W RED LWNBRG OPTIMA 100W RED GLACIER CHATEAU 744 RED TED RAMBLER 52L RED TED MAKE MY DAY 31R** 

**RED TED BECTON LANCER 127N** 

|   | 20 EPDS | <i>TOP%</i> |
|---|---------|-------------|
|   | BW+2.6  | 77          |
|   | WW+55   | 4           |
|   | W+92    | 3           |
|   | Milk+20 | 43          |
|   | TM +34  | 67          |
| - |         | _           |

| AOD | BW | ww  | 205D | 365D | MARB | REA  | CWT |
|-----|----|-----|------|------|------|------|-----|
| 4   | 96 | 805 | 782  | 1362 | 0.29 | 0.34 | 33  |