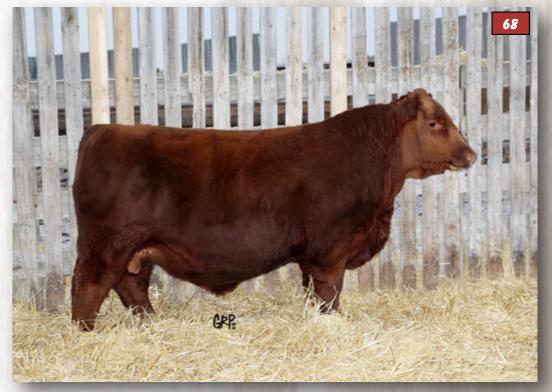

#### RED BAR-E-L FIRST DOWN 161D ~ 8 SONS SELL

JTL 161D ~ 1922963 ~ 3/11/2016 Lot 17, 45, 50, 69, 70, 102, 120, 130

XO CROWFOOT 0102X Sire: RED CROWFOOT 4ACRES 21937 RED CROWFOOT MISS STRTCH

RED BAR-E-L APPROVAL 4L Dam: RED BAR-E-L GLORIA 87R RED BAR-E-L FIRST LADY 95J

RED CROWFOOT MOONSHINE 8081U **XO CROWFOOT BLACKBIRD 8810U** RED SSS OLF 746P **RED CROWFOOT LADY 3320N** 

**RED TERR-RON CARLTON 810H** RED BAR-F-I CLASS 101 **RED YY RED KNIGHT 640F RED LITTLE DE GLORIA 270Y** 

- High selling bull at the 2017 Bar-E-L sale to Tannon Dvorak & ourselves, with impeccable herd bull presence & design
- Set to become the heaviest used sire in our history, blowing away all expectation with his first calf crop
- Fault free , heavy muscled herd sire that will take a program to the next
- Loads of shape, substance & style, with a maternally charged pedigree, with his dam graduating to Six Mile's donor pen after 11 natural calves
- A multi trait sire, that will produce dominating progeny with industry wide appeal, and add long lasting, real world profitability to a cow herd