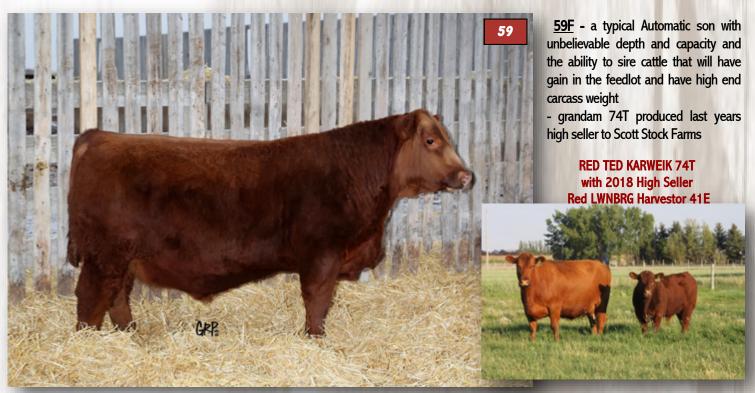

#### RED LWNBRG AUTOMATIC 59F

TED 59F ~ 2064998 ~ January 18 2018

RED WHEEL DODGE CITY 61Y Sire: RED BRYLOR AUTOMATIC 95B BLACK BRYLOR LAKME 155Y

RED TED CATALYST30Y

Dam: RED TED CATALYST 56A

RED TED KARWEIK 74T

RED WHEEL DODGE CITY 3U
RED WHEEL PRIDE 29N
HF KODIAK 5R
RED XXX LAKME 70M
RED TED CATALYST 107T
RED TED HOLDEN HI HO 52N
RED BRYLOR/WSP KARWEIK 1P
RED TED NEW TREND 53N

| 19 EPDS | TOP% |
|---------|------|
| BW+0.2  | 32   |
| WW+41   | 30   |
| W +74   | 17   |
| Milk+15 | 89   |
| TM +33  | 70   |

| AOD | BW | ww  | 205D | 365D | MARB | REA | CWT |
|-----|----|-----|------|------|------|-----|-----|
| 5   | 83 | 660 | 626  | 1236 | 0.1  | 0.5 | 40  |

61F - a genetically and physically outstanding bull

- low input cows in his pedigree with great fertility and efficiency
- will produce durable real world females that will anchor any breeding program
- one of the best multi trait bulls in the offering
- maternal brother sold to McIntyre Ranching in 2018 and Jerry Frey in 2017

#### RED LWNBRG HARVESTOR 61F

TED 61F ~ 2053391 ~ January 19 2018

**TED HARVESTOR 154A** Sire: RED LWNBRG HARVESTOR 103C **RED LWNBRG CADENCE 141Y** 

**RED TED CHATEAU 142Y** Dam: RED LWNBRG CHATEAU 69B **RED TED SPITFIRE 96Y** 