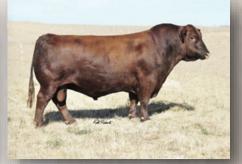

#### RED BRYLOR AUTOMATIC 958 ~ 11 SONS SELL

LMP 95B ~ 1788604 ~ 2/25/2014

**CROSSOVER 66B** 

TED BISMARK 50Y

Lot 32, 34, 57, 59, 68, 79, 83, 88, 92 (bl), 105,123,

RED WHEEL DODGE CITY 3U Sire: RED WHEEL DODGE CITY 61Y RED WHEEL PRIDE 29N

HF KODIAK 5R

Dam: BLACK BRYLOR LAKME 155Y

RED XXX LAKME 70M

RED NORTHLINE ATLANTIC CITY
RED HANDFORD MISS CHIEF 7K
RED BRYLOR STALLION 19J
RED FLY AWAY PRIDE161K
SANDY BAR ADVANTAGE 43M
WILBAR RUBY 955N
RED BRYLOR NEW TREND 22D
RED FINE LINE LAKME 21J

Red LWNBRG Scarlett 62Z

**RED LWNBRG HARVESTOR 41E** 

RED TED SHOCO DATA 18W

**RED LWNBRG HARVESTOR 1800** 

- All Canadian pedigree, that continues the Kodiak line

- Significantly adds depth, capacity ,and raw power & pounds

- Daughters are powerfully built with exceptional udder quality

- Top 1% of the breed in WW, YW, TM and Carcass Weight

- Grandam is the Premier Donor XXX Lakme 70M, who has an average ratio of 113

Sept.10/14-705 Feb.25/15-1355 BW +4.2

WW +72 YW +116 Milk +19 TM +55

Mt. Scrotal 42 cm