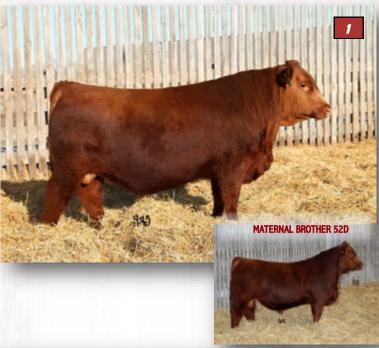

#### RED LWNBRG BROXBURN 68D ~ 8 SONS SELL

TED 68D ~ 1901107 ~ 1/24/2016

Lots 10, 25, 37, 47, 54, 63, 78, 153

RED BIEBER ROLLIN DEEP Y118 Sire: LWNBRG CROSS OVER 66B TED BISMARK 50Y

RED SHOCO DATA

Dam: RED TED SHOCO DATA 18W

RED TED COMBINATION 40R

RED BIEBER ROOSEVELT W384
RED BIEBER TILLY 399W
S A V BISMARCK 5682
TED COMMANDER 26W
RED SHOCO SIR ROBIN
RED VDAR BLACKANA 303
RED LSF COMBINATION A301M
RED TED LODI PRINCE 118N

205D - 758 365D - 1309 BW -1.5 WW +47 YW +74 Milk +21 TM +45

> Yearl. Scrotal 40 cm

 A sale highlight to Soderglen in 2017 that continued the maternal strength of Crossover 66B

- Complete cow maker with an exceptional cow family

- Elite dam in 18W and grand dam, both having a ratio of 106 on 8 calves

- Maternal sister was a former pick of the bred heifers, and now resides at Six Mile Ranch

- Outcross genetics from the proven cow maker Crossover 66B

- Top 10% in BW, WW, TM, CE, MCE, & Marb.