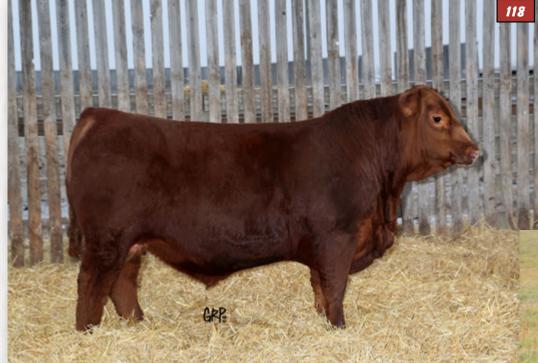

#### RED LWNBRG HARVESTOR 103C ~ 10 SONS SELL

TED 103C ~ 1846338 ~ 1/24/2015

Lots 7, 8, 46, 49, 61, 107,108, 116, 129, 137

S A V HARVESTOR 0338
Sire: TED HARVESTOR 154A (RC)
RED LWNBRG ANISTON 137S MAF

RED BLADES MAGNUM 11W

205D - 810 365 - 1386 BW +2.9 WW +68 YW +119 Milk +19 TM +53

Year. Scrotal 40 cm

- High selling \$57,500 bull in 2016 to Sandhill Red Angus

- Powerful phenotype, added length & herd bull profile

- Excellent footed, outcross pedigree, featuring S A V Harvestor 0338

- Daughters are in production now and will heavily influence our cow herd for years to come

-Top 1% of the breed in WW, YW, TM, CW, & top 10% Marbling

- Half brothers were high sellers in previous sales to Count Ridge Angus and Scott Stock Farms