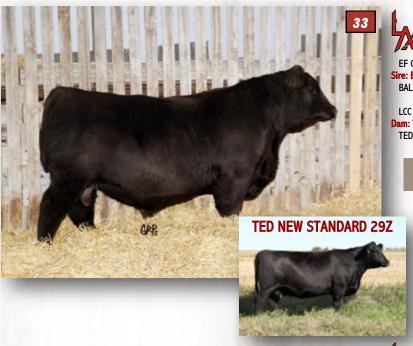

#### LWNBRG BALDRIDGE COMMAND 33F

TED 33F ~ 2058314 ~ January 13 2018

FF COMMANDO 1366 Sire: BALDRIDGE COMMAND CO36 **BALDRIDGE BLACKBIRD A030** 

LCC NEW STANDARD **Dam: TED NEW STANDARD 29Z** TED NET WORTH 14X

**EF COMPLEMENT 8088** RIVERBEND YOUNG LUCY HOOVER DAM **BALDRIDGE BLACKBIRD X89 BON VIEW NEW DESIGN 1407** LCC SUNSET K3118 S A V NET WORTH 4200 **TED REVIVAL 113P** 

| 19 EPDS | TOP% |
|---------|------|
| BW+2.1  | 48   |
| WW+68   | 1    |
| YW+128  | 1    |
| Milk+33 | 1    |
| TM +63  | 1    |

| AOD | BW | WW   | 205D | 365D | MARB | REA  | CWT |
|-----|----|------|------|------|------|------|-----|
| 6   | 93 | 1000 | 927  | 1612 | 0.59 | 0.26 | 31  |

33F - absolute beast of a bull that crunched the scale down at weaning and yearling

- top of the breed stat line with as a good a cow family as we could breed
- he will sire the pounds you need
- #1 ranked bull at weaning for an index of 121 and the 4th ranked bull at yearling indexing at 119
- maternal brother was selected by the Heins' in 2018