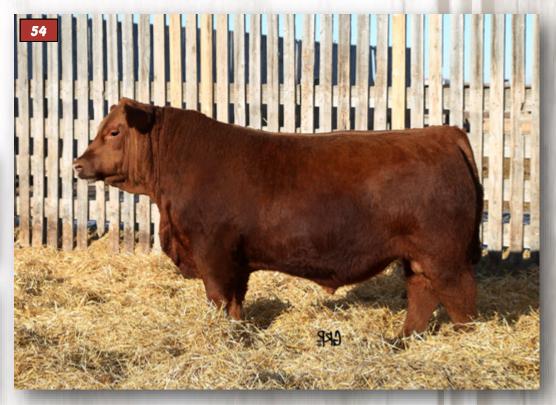

**LWNBRG HARVESTOR 79C** 

<u>54F</u> - excellent choice for mating heifers and retaining females

- top of the breed calving ease data and added calf vigor
- maternal brother 148E resides at Schuld Farms

### 54

#### **RED LWNBRG BROXBURN 54F**

TED 54F ~ 2053389 ~ January 17 2018

LWNBRG CROSS OVER 66B Sire:RED LWNBRG BROXBURN 68D RED TED SHOCO DATA 18W

RED ANDRAS FUSION R23G

Dam: RED LWNBRG FUSION 114C

RED TED COMBINATION 51Y