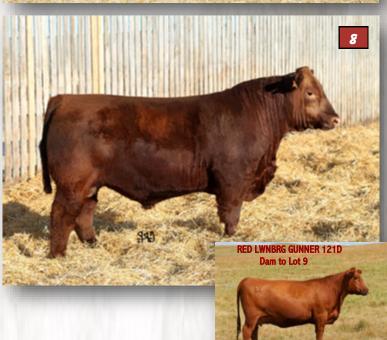

#### RED LWNBRG HARVESTOR 8F

TED 8F ~ 2053360 ~ January 06 2018

TED HARVESTOR 154A

Sire: RED LWNBRG HARVESTOR 103C

RED LWNBRG CADENCE 141Y

RED LAZY MC GUNNER 144B

Dam: RED LWNBRG GUNNER 121D

RED TED MULBERRY 95U

| S A V HARVESTOR 0338          |
|-------------------------------|
| RED LWNBRG ANISTON 137S       |
| RED BLADES NATURAL 11W        |
| RED LWNBRG OPTIMA 100W        |
| RED LAZY MC TROOPER 21Y       |
| RED LAZY MC STAR 185M         |
| RED FINE LINE MULBERRY 26P    |
| RED TED KINCHEN SAGEBRUSH109P |
|                               |

| 19 EPDS | TOP% |
|---------|------|
| BW+0.5  | 36   |
| WW+58   | 2    |
| YW +98  | 2    |
| Milk+17 | 66   |
| TM +46  | 8    |

| AOD | BW | ww  | 205D | 365D | MARB | REA  | CWT |
|-----|----|-----|------|------|------|------|-----|
| 2   | 66 | 800 | 794  | 1398 | 0.3  | 0.27 | 34  |

- 8F calving ease prospect that will add calf vigor & pounds
- very complete cow maker who's dam is one of the very best young cows in the herd
- top of the breed growth numbers with an outstanding birth to yearling spread
- weaning index of 106 and yearling of 105