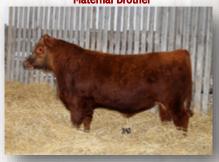

#### RED BRYLOR AUTOMATIC 958 ~ 11 SONS SELL

LMP 95B ~ 1788604 ~ 2/25/2014

**CROSSOVER 66B** 

TED BISMARK 50Y

Lot 32, 34, 57, 59, 68, 79, 83, 88, 92 (bl), 105,123,

RED WHEEL DODGE CITY 3U Sire: RED WHEEL DODGE CITY 61Y RED WHEEL PRIDE 29N

Red LWNBRG Scarlett 62Z

**RED LWNBRG HARVESTOR 41E** 

RED TED SHOCO DATA 18W

**RED LWNBRG HARVESTOR 1800** 

- All Canadian pedigree, that continues the Kodiak line

- Significantly adds depth, capacity ,and raw power & pounds

- Daughters are powerfully built with exceptional udder quality

- Top 1% of the breed in WW, YW, TM and Carcass Weight

- Grandam is the Premier Donor XXX Lakme 70M, who has an average ratio of 113

Sept.10/14-705 Feb.25/15-1355 BW +4.2

WW +72 YW +116 Milk +19 TM +55

Mt. Scrotal 42 cm