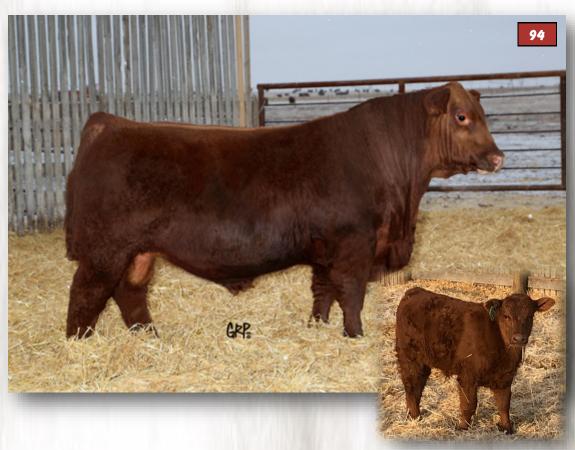

#### RED LWNBRG HARVESTOR 103C Maternal Brother of 88F

RED LWNBRG HARVESTOR 108E Full Sister to Harvestor 103C

94F - solid Fusion son that is hard to fault and has the making of a herd bull

- long, thick on a easy moving frame
- big bodied dam and grand dam that flat out produce pounds
- Fusion daughters are in their second year of production, and are already some of the top cows in the herd with excellent fertility and milk production
- full brother to the Fusion 69B, herd bull at Wards Red Angus, SK

#### **RED LWNBRG FUSION 94F**

TED 94F ~ 2053409 ~ January 27 2018

**RED ANDRAS IN FOCUS B175** Sire: RED ANDRAS FUSION R236 **RED ANDRAS BELLE B167** 

**RED GMRA PEACEMAKER 1216 Dam: RED LWNBRG PEACEMAKER 70B** RED T

MY RFD RED RED RFF RED

|                          | יוש פוי |
|--------------------------|---------|
| TTY IN FOCUS             | BW+0.   |
| D DI ESTONIA 316         | DWTU.   |
| D ANDRAS THUNDER B105    | WW+4    |
| D ANDRAS BELLE 416       |         |
| D FRITZ JUSTICE 8013     | W +8    |
| D GMRA THELMA 930        | Mik+2   |
| D LCHMN RED SPREAD 1271F | MIKTZ   |
| D TED FARGO 33L          | TM +4   |
|                          |         |

| TED RED | SPREA | D 174R |      | RED TED FAR | GO 33L |      | +45 | 11 |
|---------|-------|--------|------|-------------|--------|------|-----|----|
| AOD     | BW    | ww     | 205D | 365D        | MARB   | REA  | CW  | Т  |
| 4       | 88    | 780    | 783  | 1447        | 0.53   | 0.35 | 30  | 6  |