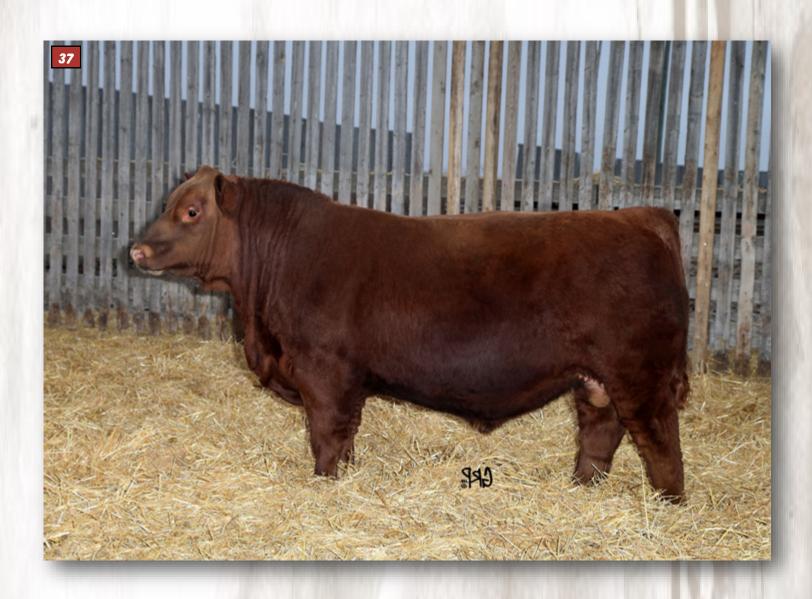

#### RED LWNBRG ENDZONE 37F

TED 37F ~ 2053379 ~ January 13 2018

LWNBRG CROSS OVER 66B Sire: RED LWNBRG BROXBURN 68D RED TED SHOCO DATA 18W

RED BRYLOR RED KODIAK 3A

Dam: RED LWNBRG KODIAK 121C

RED TED WANDER 119A

| Y118 | BW -1.1 | 14 |
|------|---------|----|
| R    | WW+57   | 2  |
| AY   | YW +87  | 5  |
| 905  | Mik+22  | 16 |
|      | TM +51  | 2  |
|      |         | _  |

19 EPDS TOP%

| AOD | BW | ww  | 205D | 365D | MARB | REA  | CWT |
|-----|----|-----|------|------|------|------|-----|
| 3   | 75 | 840 | 816  | 1474 | 0.31 | 0.17 | 24  |

- $\underline{\bf 37F}$  a definite herd bull that has a great look from any angle
- -ripped with muscle front to back
- calving ease Broxburn son with structural balance and breed leading data across the board
- weaning index of 108 and yearling index at 114
- equipped with a strong outcross pedigree loaded with cows that have impressive track records