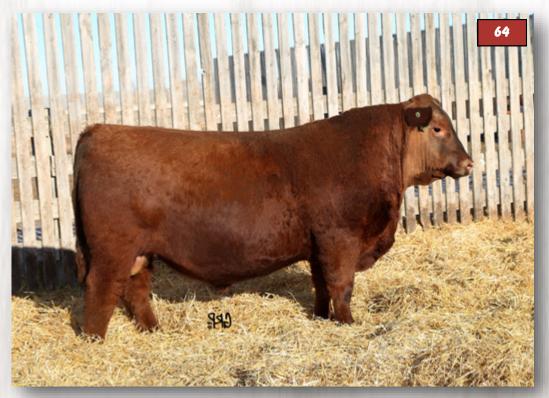

#### RED COUNT RIDGE ICON 1D ~ 8 SONS SELL

XGB 1D ~ 1926244 ~ 1/1/2016 Lot 9, 11, 58, 64, 95, 156, 168, 169

RED 5L NORSEMAN KING 2291 Sire: RED RMJ REDMAN 1T **CROWFOOT KKURUBA 4003P** 

**RED GEIS PRIME RIB 411** Dam: RED DELAR GOLD EDGE 2Y RED GOLD EDGE 2T

<u>64F</u> - high end growth and performance on a sturdy frame

- heavy milking cows in his bloodlines
- length, muscle and a deep rib
- sound Icon son with a gentle disposition
- all around pound maker

LX 64

#### **RED LWNBRG ICON 64F**

TED 64F ~ 2053392 ~ January 20 2018

RED RMJ REDMAN 1T OSF MAF Sire: RED COUNT RIDGE ICON 1D RED DELAR GOLD EDGE 2Y

RED MESSMER PACKER S008

Dam: RED TED PACKER 117Z

RED TED CANYON 54U