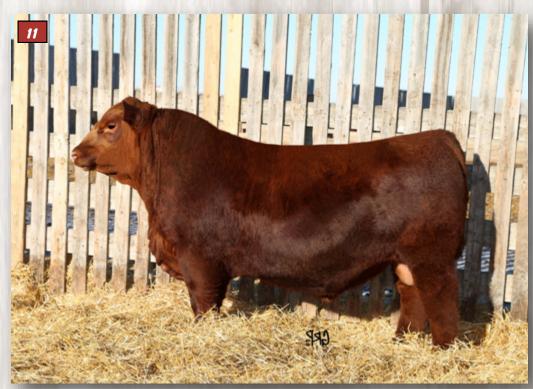

#### RED LWNBRG HARVESTOR 103C ~ 10 SONS SELL

TED 103C ~ 1846338 ~ 1/24/2015

Lots 7, 8, 46, 49, 61, 107,108, 116, 129, 137

S A V HARVESTOR 0338
Sire: TED HARVESTOR 154A (RC)
RED LWNBRG ANISTON 137S MAF

RED BLADES MAGNUM 11W

205D - 810 365 - 1386 BW +2.9 WW +68 YW +119 Milk +19 TM +53

Year. Scrotal 40 cm

- High selling \$57,500 bull in 2016 to Sandhill Red Angus

- Powerful phenotype, added length & herd bull profile

- Excellent footed, outcross pedigree, featuring S A V Harvestor 0338

- Daughters are in production now and will heavily influence our cow herd for years to come

-Top 1% of the breed in WW, YW, TM, CW, & top 10% Marbling

- Half brothers were high sellers in previous sales to Count Ridge Angus and Scott Stock Farms