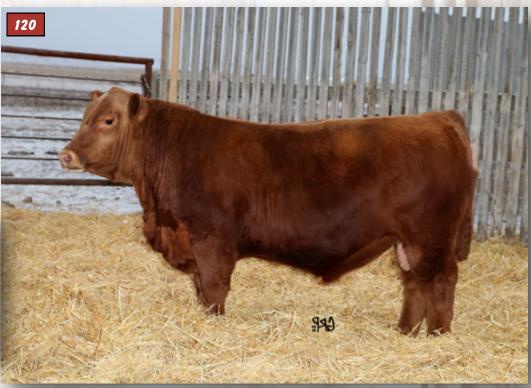

#### RED COUNT RIDGE ICON 1D ~ 8 SONS SELL

XGB 1D ~ 1926244 ~ 1/1/2016 Lot 9, 11, 58, 64, 95, 156, 168, 169

RED 5L NORSEMAN KING 2291 Sire: RED RMJ REDMAN 1T **CROWFOOT KKURUBA 4003P** 

**RED GEIS PRIME RIB 411** Dam: RED DELAR GOLD EDGE 2Y RED GOLD EDGE 2T

RED VGW KING OF THE WEST **RED NORSEMAN KING 1312** O C C HUNTER 928H **RED CROWFOOT KURUBA 2030M RED PREMIER PATRIOT 16 RED GEIS PATRIOT 16 RED BRYKIR BEW TREBD 22D** RED SCTC GOLD EDGE 2E

- Was selected from Count Ridge in 2017 for his extreme length, large foot and calving ease
- Great breeding capabilities and docility
- Strong fleshing ability and Angus character
- Look for his sons to have the same calving ease, calf vigor and length
- Dam has breed leading milk, with a ratio of 105 on 6 natural calves