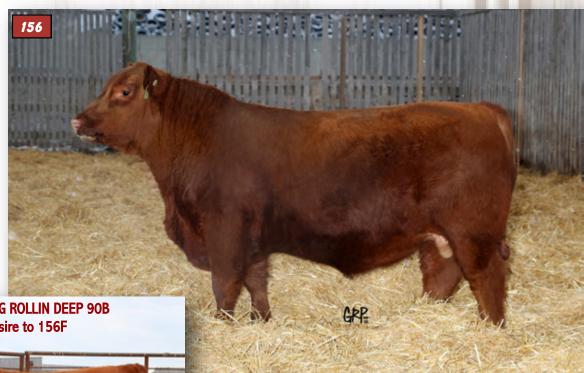

#### **RED LWNBRG SCARLETT 62Z**

156F - an Icon son designed for the heifer pen with a great head, shoulders and neck extension

- long bodied and lots of natural muscle almost a replica of his sire
- dam is a beautiful uddered cow with very good feet

#### **RED LWNBRG ICON 156F**

TED 156F ~ 2053445 ~ February 17 2018

**RED RMJ REDMAN 1T** Sire: RED COUNT RIDGE ICON 1D **RED DELAR GOLD EDGE 2Y** 

**RED LWNBRG ROLLIN DEEP 90B Dam: RED LWNBRG ROLLIN DEEP 92D** RED TED OLES OSCAR 1Z

**RED 5L NORSEMAN KING 2291 CROWFOOT KURUBA 4033P** RED GEIS PRIME RIB 411 F RED DELAR GOLD EDGE 2T **RED BIEBER ROLLIN DEEP Y118 RED TED KINCHEN SAGEBRUSH 74R RED CROWFOOT OLE'S OSCAR 2042M RED TED COMBINATION 60X** 

| 19 EPDS | TOP% |
|---------|------|
| BW -0.7 | 19   |
| WW+36   | 46   |
| W +67   | 30   |
| Mik+22  | 16   |
| TM +40  | 30   |

AOD BW WW MARB REA CWT