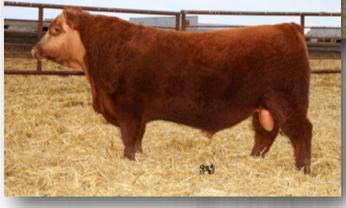

#### RED LWNBRG HARVESTOR 103C ~ 10 SONS SELL

TED 103C ~ 1846338 ~ 1/24/2015

Lots 7, 8, 46, 49, 61, 107,108, 116, 129, 137

S A V HARVESTOR 0338
Sire: TED HARVESTOR 154A (RC)
RED LWNBRG ANISTON 137S MAF

RED BLADES MAGNUM 11W

205D - 810 365 - 1386 BW +2.9 WW +68 YW +119 Milk +19 TM +53

Year. Scrotal 40 cm

- High selling \$57,500 bull in 2016 to Sandhill Red Angus

- Powerful phenotype, added length & herd bull profile

- Excellent footed, outcross pedigree, featuring S A V Harvestor 0338

- Daughters are in production now and will heavily influence our cow herd for years to come

-Top 1% of the breed in WW, YW, TM, CW, & top 10% Marbling

- Half brothers were high sellers in previous sales to Count Ridge Angus and Scott Stock Farms