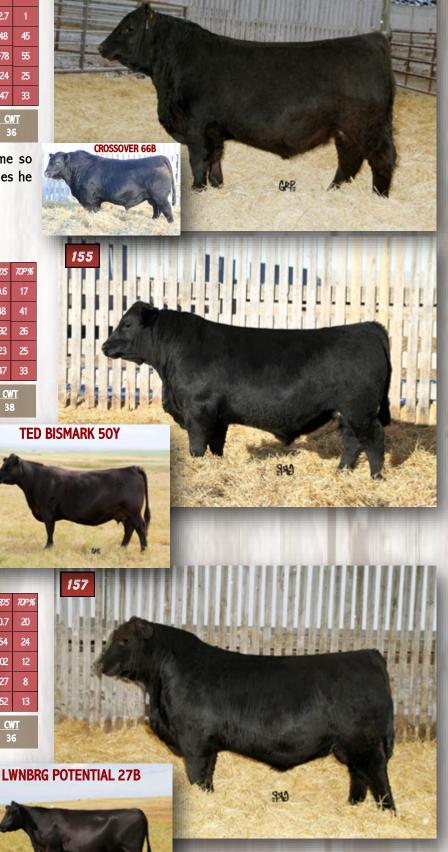

#### LWNBRG RESERVE 163C ~ 3 SONS SELL

Lots 48, 155, 157 TED 163C ~ 1846391 ~ 3/07/2015

R R RITO **RITO 707 OF IDEAL 3407** 707

Sire: S A V RESOURCE 1441 W A V BLACKCAP MAY 4136

MYTTY IN FOCUS Dam: TED IN FOCUS 16W **VWB PRIDE LADY 124T**  IDEAL 3407 OF 1418 076

S A V 8180 TRAVELER 004 S A V MAY 2397 S A F FOCUS OF E R MYTTY COUNTESS 906 **RAINBOW HILLS PRIME CUT 114P** 

- High Selling black bull in 2016 to Hillmers and now resides at Scott Stock Farm
- Stands near the top in terms of fleshing ability, cow family strength, muscle, and docility
- Elite Dam with a ratio of 104 on 6 calves and 2 natural daughters walking in our herd
- First daughters are heavy milking, eye catching and fertile, while his sons have dominated previous sales with superior muscle, growth & carcass
- A proven multi trait sire, that is one of the very best we've raised

205D - 804 365D-1474 BW WW +30 YW Milk +15 TM +30 Year, Scrotal

42 cm

BW

ww

ΥW

Milk

TM

BW - 79 205D -711 365D-1044 -1.2 +30 +59 +23 +38 Yearl. Scrotal 43 cm

#### RED LWNBRG BROXBURN 68D ~ 8 SONS SELL

TED 68D ~ 1901107 ~ 1/24/2016

Lots 10, 25, 37, 47, 54, 63, 78, 153

RED BIEBER ROLLIN DEEP Y118 Sire: LWNBRG CROSS OVER 66B TED BISMARK 50Y

RED SHOCO DATA

Dam: RED TED SHOCO DATA 18W

RED TED COMBINATION 40R

RED BIEBER ROOSEVELT W384
RED BIEBER TILLY 399W
S A V BISMARCK 5682
TED COMMANDER 26W
RED SHOCO SIR ROBIN
RED VDAR BLACKANA 303
RED LSF COMBINATION A301M
RED TED LODI PRINCE 118N

205D - 758 365D - 1309 BW -1.5 WW +47 YW +74 Milk +21 TM +45

> Yearl. Scrotal 40 cm

 A sale highlight to Soderglen in 2017 that continued the maternal strength of Crossover 66B

- Complete cow maker with an exceptional cow family

- Elite dam in 18W and grand dam, both having a ratio of 106 on 8 calves

- Maternal sister was a former pick of the bred heifers, and now resides at Six Mile Ranch

- Outcross genetics from the proven cow maker Crossover 66B

- Top 10% in BW, WW, TM, CE, MCE, & Marb.