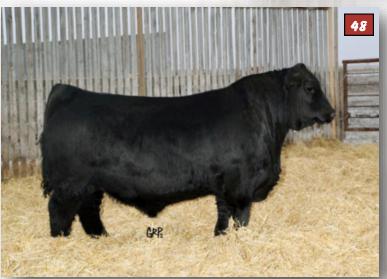

#### LWNBRG RESERVE 48F TED 48F ~ 2053383 ~ January 16 2018

S A V RESOURCE 1441 Sire: LWNBRG RESERVE 163C **TED IN FOCUS 16W** 

**VISION UNANIMOUS 1418 Dam: LWNBRG UNANIMOUS 133C TED NET WORTH 14X** 

RITO 707 OF IDEAL 3407 7075 S A V BLACKCAP MAY 4136 MYTTY IN FOCUS **VWB PRIDE LADY 124T** VISIONTOPLINE ROYAL STOCKMAN **VISION EDELLA 665** S A V NFT WORTH 4200 **TED REVIVAL 113P** 

|   | 19 EPDS | TOP% |
|---|---------|------|
|   | BW+3.2  | 71   |
|   | WW+72   | 1    |
| N | W+129   | 1    |
|   | Milk+25 | 12   |
|   | TM +61  | 2    |

| AOD | BW | WW  | 205D | 365D | MARB | REA  | CWT |
|-----|----|-----|------|------|------|------|-----|
| 3   | 87 | 940 | 920  | 1571 | 0.72 | 0.48 | 49  |

- 48F a Reserve 163C son that will produce calves that will slam the scale down, and produce females that will be in a herd a long time
- 2nd ranked bull at weaning with an index of 121 and year-
- has that herd bull presence and profile, he won't be hard to find in the pen
- full brother was also a power house and sold to Spring view Colony in last years sale