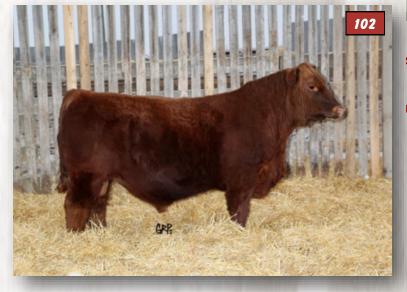

#### RED LWNBRG FIRST DOWN 102F

TED 102F ~ 2071208 ~ January 28 2018

**RED CROWFOOT 4ACES 2193Z** Sire: RED BAR-E-L FIRST DOWN 161D **RED BAR-E-L GLORIA 87R** 

**RED MRLA FLEX 49Z Dam: RED LWNBRG FLEX 120C RED TED BANK STATEMENT 51A** 

| XO CROWFOOT 0102X                 |
|-----------------------------------|
| RED CROWFOOT MISS STRTCH          |
| RED BAR-E-L APPROVAL 4L           |
| RED BAR-E-L FIRST LADY 95J        |
| MRLA 53W                          |
| RED GET-A-LONG FIREFLY 363        |
| <b>RED THTS BANK STATEMENT T2</b> |
| RED TED BRANDED BEEF 83T          |
|                                   |

|   | 19 EPDS | TOP% |
|---|---------|------|
|   | BW+2.4  | 72   |
| ĺ | WW+41   | 30   |
|   | YW +68  | 28   |
| 2 | Mik+16  | 76   |
|   | TM +36  | 53   |

|   | AOD | BW | WW  | 205D | 365D | MARB | REA  | CWT |
|---|-----|----|-----|------|------|------|------|-----|
|   | 3   | 66 | 700 | 729  | 1271 | 0.12 | 0.73 | 25  |
| _ |     |    |     |      |      |      |      |     |

102F - sure fire calving ease, that will add value with his length and calf vigor through out the pedigree

- First Down calves come small and hit the ground running
- long bodied, good shape and muscle, on a moderate frame, should be able to mate heifers for several years