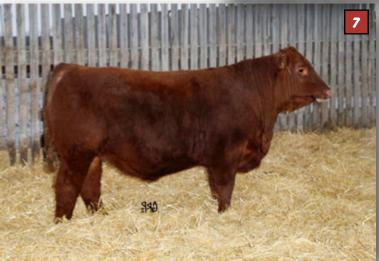

#### RED LWNBRG HARVESTOR 103C ~ 10 SONS SELL

TED 103C ~ 1846338 ~ 1/24/2015

Lots 7, 8, 46, 49, 61, 107,108, 116, 129, 137

S A V HARVESTOR 0338
Sire: TED HARVESTOR 154A (RC)
RED LWNBRG ANISTON 137S MAF

RED BLADES MAGNUM 11W

Dam: RED LWNBRG CADENCE 141Y

RED LWNBRG OPTIMA 100W

S A V HERITAGE 6295 S A V EMBLLYNETTE 7749 RED BRYLOR MASTER PLAN 17M RED TED FARGO 33L RED BAR-E-L NATURAL 44N RED QW HEVN'S CASSIE 38K RED CROWFOOT OLESS OSCAR 2042M RED LWNBRG PEARL 18N

205D - 810 365 - 1386 BW +2.9 WW +68 YW +119 Milk +19 TM +53

Year. Scrotal 40 cm

- High selling \$57,500 bull in 2016 to Sandhill Red Angus

- Powerful phenotype, added length & herd bull profile

- Excellent footed, outcross pedigree, featuring S A V Harvestor 0338

- Daughters are in production now and will heavily influence our cow herd for years to come

-Top 1% of the breed in WW, YW, TM, CW, & top 10% Marbling

- Half brothers were high sellers in previous sales to Count Ridge Angus and Scott Stock Farms