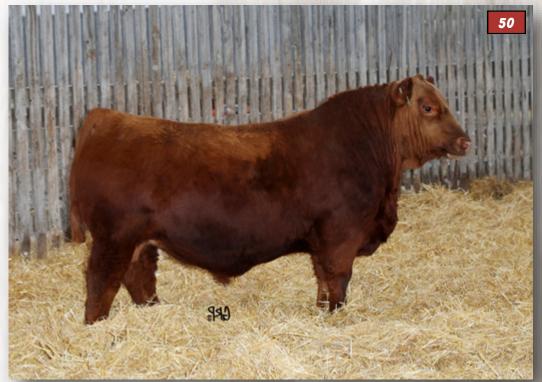

#### RED LWNBRG FIRST DOWN 50F

TED 50F ~ 2053386 ~ January 17 2018

RED CROWFOOT 4ACES 2193Z Sire: RED BAR-E-L FIRST DOWN 161D RED BAR-E-L GLORIA 87R

TED HARVESTOR 154A

Dam: LWNBRG HARVESTOR 79C

RED TED MAKE MY DAY 161R

XO CROWFOOT 0102X
RED CROWFOOT MISS STRTCH
RED BAR-E-L APPROVAL 4L
RED BAR-E-L FIRST LADY 95J
S A V HARVESTOR 0338
RED LWNBRG ANISTON 137S
RED BJR MAKE MY DAY 981
RED TED SPECIAL 25K

| 20 EPDS      | TOP% |
|--------------|------|
| BW 0.3       | 32   |
| WW+42        | 24   |
| <b>W</b> +79 | 12   |
| Milk+16      | 76   |
| TM +36       | 56   |

| AOD | BW | WW  | 205D | 365D | MARB | REA | CWT |
|-----|----|-----|------|------|------|-----|-----|
| 3   | 82 | 800 | 792  | 1450 | 0.08 | 0.5 | 24  |

- <u>50F</u> unique bull with so much shape, thickness and natural muscle, matched with a low birth weight and highly maternal pedigree
- great phenotype and structural balance
- weaning index of 103 and yearling index at 114
- Grandam is Premier
- solid outcross genetics that will add fertility and efficiency

**LWNBRG HARVESTOR 79C** 

<u>54F</u> - excellent choice for mating heifers and retaining females

- top of the breed calving ease data and added calf vigor
- maternal brother 148E resides at Schuld Farms