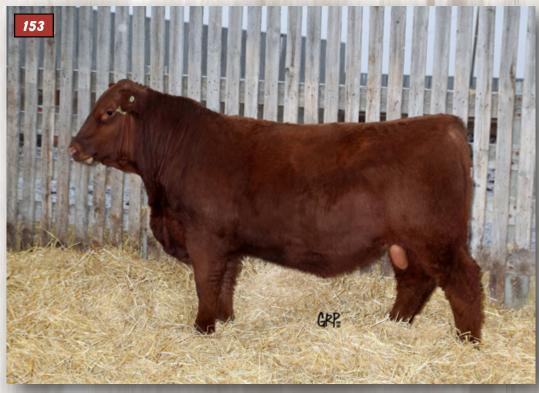

#### RED LWNBRG BROXBURN 153F

TED 153F ~ 2053444 ~ February 16 2018

LWNBRG CROSS OVER 66B Sire: RED LWNBRG BROXBURN 68D RED TED SHOCO DATA 18W

RED BRYLOR MASTER PLAN 17M

Dam: RED LWNBRG ANISTON 137S

RED TED FARGO 33L

RED BIEBER ROLLIN DEEP Y118
TED BISMARK 50Y
RED SHOCO DATA
RED TED COMBINATION 40R
RED BASIN SENSATION 702E
RED BRYLOR BONITA 66K
RED BADLANDS BONUS 702
RED TED MAJESTA REDFORD 57D

| 19 EPDS | TOP% |
|---------|------|
| BW-0.1  | 27   |
| WW+39   | 34   |
| W +69   | 28   |
| Milk+16 | 84   |
| TM +33  | 70   |

| AOD | BW | WW  | 205D | 365D | MARB | REA  | CWT |
|-----|----|-----|------|------|------|------|-----|
| 12  | 89 | 630 | 703  | 1299 | 0.28 | 0.05 | 17  |

**60E - Maternal Brother** 

**RED LWNBRG ANISTON 137S** 