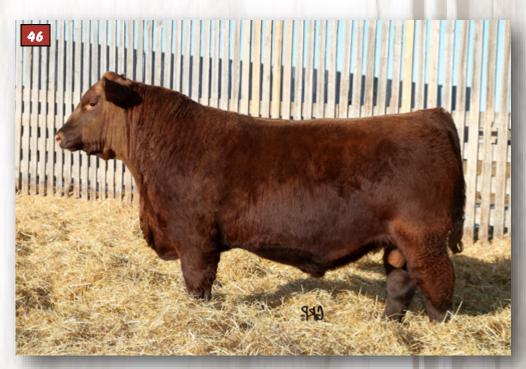

#### RED COUNT RIDGE ICON 1D ~ 8 SONS SELL

XGB 1D ~ 1926244 ~ 1/1/2016 Lot 9, 11, 58, 64, 95, 156, 168, 169

RED 5L NORSEMAN KING 2291 Sire: RED RMJ REDMAN 1T **CROWFOOT KKURUBA 4003P** 

**RED GEIS PRIME RIB 411** Dam: RED DELAR GOLD EDGE 2Y RED GOLD EDGE 2T

RED VGW KING OF THE WEST **RED NORSEMAN KING 1312** O C C HUNTER 928H **RED CROWFOOT KURUBA 2030M RED PREMIER PATRIOT 16 RED GEIS PATRIOT 16 RED BRYKIR BEW TREBD 22D** RED SCTC GOLD EDGE 2E

- Was selected from Count Ridge in 2017 for his extreme length, large foot and calving ease
- Great breeding capabilities and docility
- Strong fleshing ability and Angus character
- Look for his sons to have the same calving ease, calf vigor and length
- Dam has breed leading milk, with a ratio of 105 on 6 natural calves