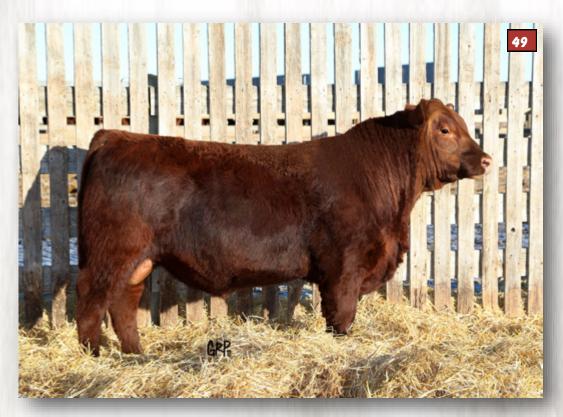

49F - calving ease 103C son that has the frame to service heifers for a few years and provide above average growth

- the 103C progeny had excellent calf vigor and calf health
- the Fusion daughters exceed expectations in their first year with fertility, forage efficiency and milk
- dam is a beautiful, dark red cow with good feet and udder, and will no doubt be a top mature cow in our herd

49

#### **RED LWNBRG HARVESTOR 49F**

TED 49F ~ 2062953 ~ January 16 2018

TED HARVESTOR 154A

Sire: RED LWNBRG HARVESTOR 103C

RED LWNBRG CADENCE 141Y

RED ANDRAS FUSION R236

Dam: RED LWNBRG FUSION 96D

RED LWNBRG ROLLIN DEEP 104B

S A V HARVESTOR 0338
RED LWNBRG ANISTON 1375
RED BLADES NATURAL 11W
RED LWNBRG OPTIMA 100W
RED ANDRAS IN FOCUS B175
RED ANDRAS BELLE B167
RED BIEBER ROLLIN DEEP Y118
RED LWNBRG BOXCAR 139X

| 19 EPDS       | 70P% |
|---------------|------|
| BW-0.6        | 20   |
| WW+45         | 15   |
| <b>YW</b> +79 | 10   |
| Milk+18       | 55   |
| TM +41        | 27   |
|               | _    |

| AOD | BW | ww  | 205D | 365D | MARB | REA  | CWT |
|-----|----|-----|------|------|------|------|-----|
| 2   | 69 | 670 | 703  | 1178 | 0.52 | 0.23 | 35  |