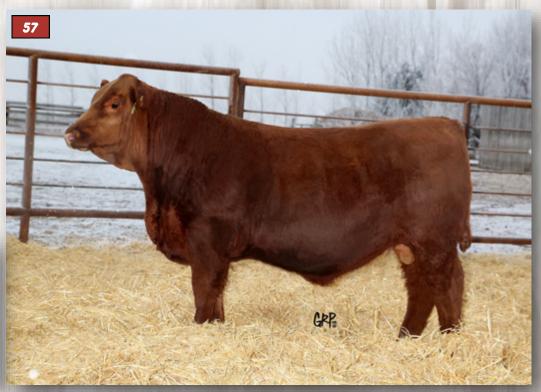

#### RED BRYLOR AUTOMATIC 958 ~ 11 SONS SELL

LMP 95B ~ 1788604 ~ 2/25/2014

**CROSSOVER 66B** 

TED BISMARK 50Y

Lot 32, 34, 57, 59, 68, 79, 83, 88, 92 (bl), 105,123,

RED WHEEL DODGE CITY 3U Sire: RED WHEEL DODGE CITY 61Y RED WHEEL PRIDE 29N

Red LWNBRG Scarlett 62Z

**RED LWNBRG HARVESTOR 41E** 

RED TED SHOCO DATA 18W

**RED LWNBRG HARVESTOR 1800** 

- All Canadian pedigree, that continues the Kodiak line

- Significantly adds depth, capacity ,and raw power & pounds

- Daughters are powerfully built with exceptional udder quality

- Top 1% of the breed in WW, YW, TM and Carcass Weight

- Grandam is the Premier Donor XXX Lakme 70M, who has an average ratio of 113

Sept.10/14-705 Feb.25/15-1355 BW +4.2

WW +72 YW +116 Milk +19 TM +55

Mt. Scrotal 42 cm