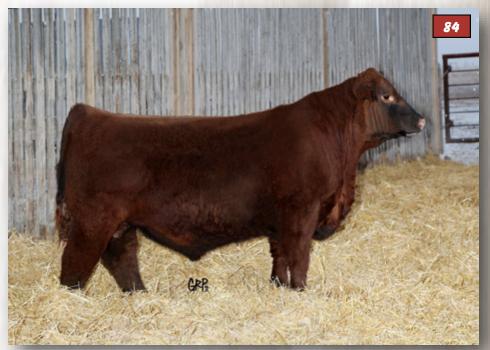

#### RED LWNBRG DEFENDER 84F

TED 84F ~ 2058322 ~ January 25 2018

RED 5L ADVOCATE 817-14W Sire: RED 5L DEFENDER 560-30Z 5L BLACK ADINA 525-560

RED GET-A-LONG WANDER 905

Dam: RED TED WANDER 47A

RED TED CATALYST 139T

RED 5L SIGNATURE 5615 RED 5L MARTA 345-817 TC STOCKMAN 365 RED 5L ADINA 293-525 RED BUF CRK HOBO 1961 RED SSFA JOANNA 93T RED GP CATALYST 025 RED TED ROBIN HOOD 15L

| 19 EFDS | TOP% |
|---------|------|
| BW -1.4 | 12   |
| WW+24   | 88   |
| YW +52  | 66   |
| Milk+15 | 84   |
| TM +27  | 93   |

| AOD | BW | ww  | 205D | 365D | MARB | REA  | CWT |
|-----|----|-----|------|------|------|------|-----|
| 5   | 81 | 615 | 600  | 1264 | 0.4  | 0.35 | 17  |

#### 83F - straight Canadian pedigree

- -complete well balanced calving ease bull
- efficient dam with excellent feet and udder structure who has a son working at Wolfcreek Colony
- <u>84F</u> Defender son that will take zero effort to find on sale day
- long bodied, loads of dark red hair, who exploded after weaning to be the 8th ranked bull at yearling with an index of 115
- lost his dam mid summer, so he came off grass slightly behind from the rest of the group, but had little trouble catching up
- maternal brothers sold to Hays Grazing and Shuld Farms