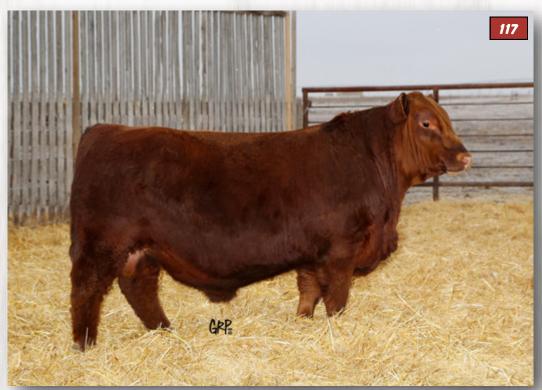

- 117F packed with muscle and volume on a moderate frame
- dam produced herd bulls working at Count Ridge Angus and McIntyre Ranching

#### **RED SIXM CROWSNEST 313D**

### L 117

#### RED LWNBRG CROWSNEST 117F

TED 117F ~ 2053422 ~ February 02 2018

RED SIX MILE WILD WEST 0913W Sire: RED SIX MILE CROWSNEST 313D RED SIX MILE BERRY 373X

RED SIX MILE SAKIC 832S **Dam: RED LWNBRG IVY 9Z** RED TED MAKE MY DAY 215P RED SIX MILE MASTERMIND 85-RED JCC ELORA 45S RED VGW GAME PLAN 816 RED SIX MILE BERRY 435U RED SIX MILE AVIATOR 217P RED SIX MILE SIERA 257P RED TED MAKE MY DAY 74J RED TED NONE BETTER 25J

|      | 19 EPDS | TOP% |
|------|---------|------|
| 854M | BW+1.2  | 49   |
| ш    | WW+40   | 30   |
| •    | W +66   | 32   |
|      | Mik+21  | 24   |
| W.   | TM+41   | 25   |
|      |         |      |

| 400 | DIM | MARKET | DOED | OCED | MADD | DE4 | CHEE |
|-----|-----|--------|------|------|------|-----|------|
| AUD | BW  | ww     | 205D | 365U | MARB | KEA | CWI  |
|     |     | 746    | 74.0 | 4000 |      |     |      |
| - 6 | 85  | /10    | 716  | 1360 |      |     |      |