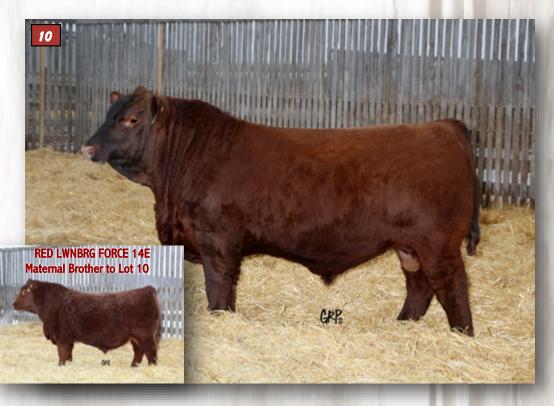

#### **RED LWNBRG BROXBURN 10F**

TED 10F ~ 2053361 ~ January 07 2018

LWNBRG CROSS OVER 66B Sire: RED LWNBRG BROXBURN 68D RED TED SHOCO DATA 18W

RED GMRA PEACEMAKER 1216

Dam: RED LWNBRG RONA 110C

RED TED DAKOTA COPPER 7W

RED BIEBER ROLLIN DEEP Y118 TED BISMARK 50Y RED SHOCO DATA 18W

RED TED COMBINATION 40R RED FRITZ JUSTICE 8013 RED GMRA THELMA 930

RED OHRR DAKOTA COPPER 29K RED TED NEW TREND 108P

|   | 13 1103 | 101 70 |
|---|---------|--------|
|   | BW-0.2  | 25     |
| i | WW+48   | 10     |
|   | W +76   | 15     |
|   | Milk+23 | 15     |
|   | TM +50  | 3      |

| AOD | BW | ww  | 205D | 365D | MARB | REA  | CWT |
|-----|----|-----|------|------|------|------|-----|
| 3   | 77 | 800 | 762  | 1291 | .20  | 0.53 | 45  |