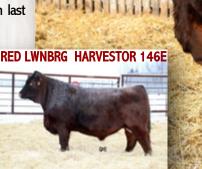

#### RED LWNBRG HARVESTOR 103C ~ 10 SONS SELL

TED 103C ~ 1846338 ~ 1/24/2015

Lots 7, 8, 46, 49, 61, 107,108, 116, 129, 137

S A V HARVESTOR 0338
Sire: TED HARVESTOR 154A (RC)
RED LWNBRG ANISTON 137S MAF

RED BLADES MAGNUM 11W

205D - 810 365 - 1386 BW +2.9 WW +68 YW +119 Milk +19 TM +53

Year. Scrotal 40 cm

- High selling \$57,500 bull in 2016 to Sandhill Red Angus

- Powerful phenotype, added length & herd bull profile

- Excellent footed, outcross pedigree, featuring S A V Harvestor 0338

- Daughters are in production now and will heavily influence our cow herd for years to come

-Top 1% of the breed in WW, YW, TM, CW, & top 10% Marbling

- Half brothers were high sellers in previous sales to Count Ridge Angus and Scott Stock Farms