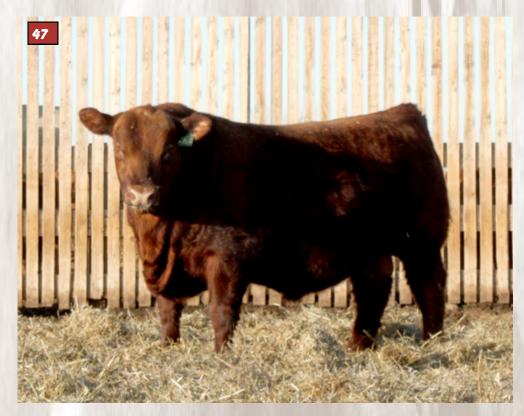

#### RED LWNBRG JETSTREAM 47F

TED 47F ~ 2053384 ~ January 16 2018

LWNBRG CROSS OVER 66B Sire: RED LWNBRG BROXBURN 68D RED TED SHOCO DATA 18W

RED RED BRYLOR MASTER PLAN 17M

Dam: RED TED MASTER PLAN 42T

RED TED GLACIER MARIAS 26L

RED BIEBER ROLLIN DEEP Y118
TED BISMARK 50Y
RED SHOCO DATA
RED TED COMBINATION 40R
BLACK BASIN SENSATION 702E
RED BRYLOR BONITA 66K
RED GLACIER MARIAS 548
RED TED BARNEY 3X

| 19 EPDS | TOP% |
|---------|------|
| BW-0.2  | 25   |
| WW+46   | 13   |
| W +77   | 13   |
| Milk+18 | 55   |
| TM +50  | 3    |

| AOD  | BW | WW  | 205D | 365D | MARB | REA  | CWT |
|------|----|-----|------|------|------|------|-----|
| - 11 | 84 | 840 | 815  | 1439 | 0.28 | 0.14 | 16  |

- 47F a herd bull candidate that has a powerful design and structure
- complete bull that will no doubt be a sale feature
- docile, soft made, that was a favorite all year
- Wean Index 106, Yearling Index
- top of the breed growth, maternal and carcass
- Elite cow family, grandam is Premier with a ratio of 106 on 10 calves
- RETAINING SEMEN INTEREST