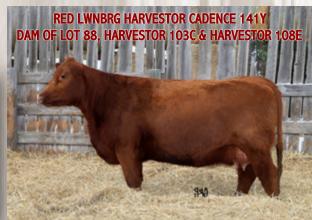

#### RED LWNBRG HARVESTOR 103C ~ 10 SONS SELL

TED 103C ~ 1846338 ~ 1/24/2015

Lots 7, 8, 46, 49, 61, 107,108, 116, 129, 137

S A V HARVESTOR 0338
Sire: TED HARVESTOR 154A (RC)
RED LWNBRG ANISTON 137S MAF

RED BLADES MAGNUM 11W

Dam: RED LWNBRG CADENCE 141Y

RED LWNBRG OPTIMA 100W

S A V HERITAGE 6295 S A V EMBLLYNETTE 7749 RED BRYLOR MASTER PLAN 17M RED TED FARGO 33L RED BAR-E-L NATURAL 44N RED QW HEVN'S CASSIE 38K RED CROWFOOT OLESS OSCAR 2042M RED LWNBRG PEARL 18N

205D - 810 365 - 1386 BW +2.9 WW +68 YW +119 Milk +19 TM +53

Year. Scrotal 40 cm

- High selling \$57,500 bull in 2016 to Sandhill Red Angus

- Powerful phenotype, added length & herd bull profile

- Excellent footed, outcross pedigree, featuring S A V Harvestor 0338

- Daughters are in production now and will heavily influence our cow herd for years to come

-Top 1% of the breed in WW, YW, TM, CW, & top 10% Marbling

- Half brothers were high sellers in previous sales to Count Ridge Angus and Scott Stock Farms