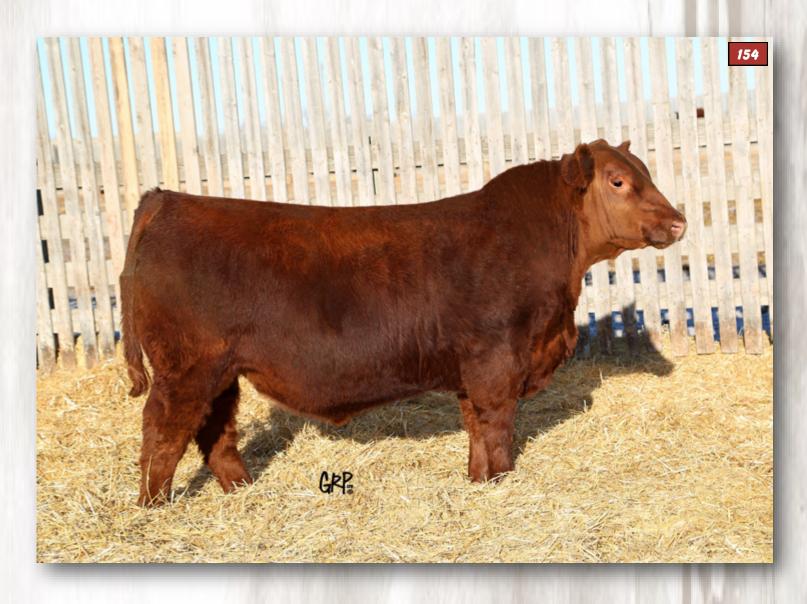

#### RED LWNBRG VOLTAGE 154F

TED 154F ~ 2053443 ~ February 16 2018

1434

RED ANDRAS FUSION R236 Sire: RED LWNBRG ELECTRIC 4D **RED LWNBRG SCARLET 62Z** 

**RED TED CATALYST 30Y Dam: RED LWNBRG CATALYST 68B RED TED MAKE MY DAY 161R** 

**RED ANDRAS IN FOCUS B175 RED ANDRAS BELLE B167 RED LAZY MC COWBOY CUT 26 RED TED GRAND CANYON 144F RED TED CATALYST 107T RED TED HOLDEN HI HO 52N RED BJR MAKE MY DAY 981 RED TED SPECIAL 25K** 

|        | 13 11 123 | 101 70 |
|--------|-----------|--------|
| U<br>R | BW-1.5    | -11    |
|        | WW+61     | 1      |
|        | W+104     | 1      |
|        | Milk+18   | 55     |
|        | TM +49    | 4      |
|        |           |        |

33

0.41

- top of the breed growth, calving, maternal and carcass weight

- maternally charged pedigree that could really push a cow herd forward with fertility and longevity

154F - Electric 4D really impressed us with his ability to con-

sistently stamp his progeny with muscle, bone and a bold rib

- herd bull candidate that could go on heifers or cows

- his dam has a perfect udder, good feet and has 2 sons working at Powder Creek and J Bar C Ranching