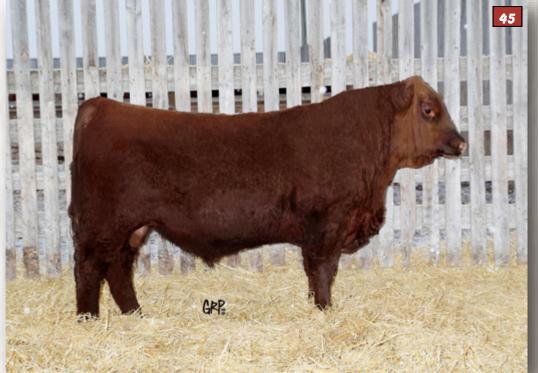

#### RED BAR-E-L FIRST DOWN 161D ~ 8 SONS SELL

JTL 161D ~ 1922963 ~ 3/11/2016 Lot 17, 45, 50, 69, 70, 102, 120, 130

XO CROWFOOT 0102X Sire: RED CROWFOOT 4ACRES 21937 RED CROWFOOT MISS STRTCH

RED BAR-E-L APPROVAL 4L Dam: RED BAR-E-L GLORIA 87R RED BAR-E-L FIRST LADY 95J

- High selling bull at the 2017 Bar-E-L sale to Tannon Dvorak & ourselves, with impeccable herd bull presence & design
- Set to become the heaviest used sire in our history, blowing away all expectation with his first calf crop
- Fault free , heavy muscled herd sire that will take a program to the next
- Loads of shape, substance & style, with a maternally charged pedigree, with his dam graduating to Six Mile's donor pen after 11 natural calves
- A multi trait sire, that will produce dominating progeny with industry wide appeal, and add long lasting, real world profitability to a cow herd