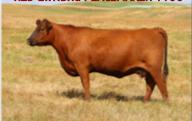

#### RED LWNBRG BROXBURN 68D ~ 8 SONS SELL

TED 68D ~ 1901107 ~ 1/24/2016

Lots 10, 25, 37, 47, 54, 63, 78, 153

RED BIEBER ROLLIN DEEP Y118 Sire: LWNBRG CROSS OVER 66B TED BISMARK 50Y

RED SHOCO DATA

Dam: RED TED SHOCO DATA 18W

205D - 758 365D - 1309 BW -1.5 WW +47 YW +74 Milk +21 TM +45

> Yearl. Scrotal 40 cm

 A sale highlight to Soderglen in 2017 that continued the maternal strength of Crossover 66B

- Complete cow maker with an exceptional cow family

- Elite dam in 18W and grand dam, both having a ratio of 106 on 8 calves

- Maternal sister was a former pick of the bred heifers, and now resides at Six Mile Ranch

- Outcross genetics from the proven cow maker Crossover 66B

- Top 10% in BW, WW, TM, CE, MCE, & Marb.