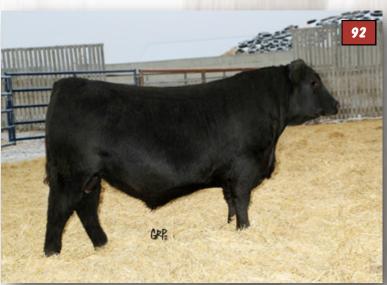

#### LWNBRG OFF ROAD 92F

TED 92F ~ 2053407 ~ January 27 2018

**RED WHEEL DODGE CITY 61Y** Sire: RED BRYLOR AUTOMATIC 95B **BLACK BRYLOR LAKME 155Y** 

S A V NET WORTH 4200 Dam: TED NETWORTH 68A **RED TED CATALYST 20W**  **RED WHEEL DODGE CITY 3U RED WHEEL PRIDE 29N** HF KODIAK 5R **RED XXX LAKME 70M** S A V 8180 TRAVELER 004 S A V MAY 2410 **RED TED CATALYST 107T RED TED HOBO 76H** 

| 19 EPDS | TOP% |
|---------|------|
| BW+3.5  | 88   |
| WW+58   | 2    |
| YW+100  | 1    |
| Milk+19 | 44   |
| TM +48  | 5    |

| AOD | BW | ww  | 205D | 365D | MARB | REA  | CWT |
|-----|----|-----|------|------|------|------|-----|
| 5   | 96 | 800 | 787  | 1492 | 0.32 | 0.43 | 41  |

- beautiful angular dam that has a picture perfect udder and feet with 4 maternal sisters working in the herd
- #1 ranked bull at yearling with a ratio of 122
- big powerful bull with length, bone, top end thickness and mass