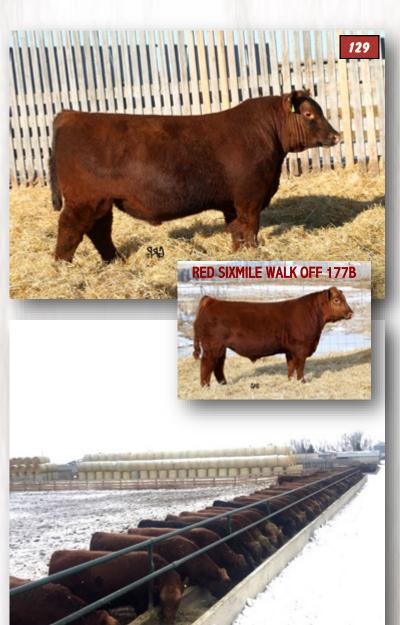

#### RED LWNBRG HARVESTOR 129F

TED 129F ~ 2062959 ~ February 07 2018

TED HARVESTOR 154A

Sire: RED LWNBRG HARVESTOR 103C

RED LWNBRG CADENCE 141Y

RED SIX MILE WALK OFF 177B

Dam: RED LWNBRG WALK OFF 93D

RED LWNBRG IMPACT 96B

S A V HARVESTOR 0338
RED LWNBRG ANISTON 1375
RED BLADES NATURAL 11W
RED LWNBRG OPTIMA 100W
RED SIX MILE GRAND SLAM 130Z
RED SIX MILE CHETA 381Z
RED LWNBRG IMPACT 91Z
RED TED MAKE MY DAY 57L

| יוא פרים | 1UP 76 |
|----------|--------|
| BW+2.3   | 71     |
| WW+50    | 7      |
| W +91    | 3      |
| Milk+20  | 33     |
| TM +42   | 22     |

| AOD | BW | ww  | 205D | 365D | MARB | REA  | CWT |  |
|-----|----|-----|------|------|------|------|-----|--|
| 2   | 86 | 670 | 765  | 1375 | 0.22 | 0.33 | 31  |  |

<u>129F</u> - excellent footed and uddered cow family that are more moderate in size

- yearling index of 106
- very balanced and packed with muscle