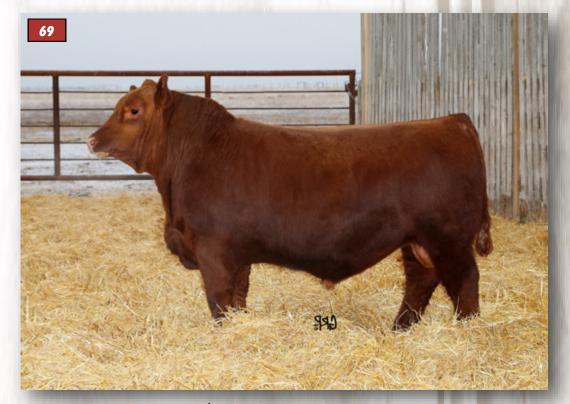

#### RED BAR-E-L FIRST DOWN 161D ~ 8 SONS SELL

JTL 161D ~ 1922963 ~ 3/11/2016 Lot 17, 45, 50, 69, 70, 102, 120, 130

XO CROWFOOT 0102X Sire: RED CROWFOOT 4ACRES 21937 RED CROWFOOT MISS STRTCH

RED BAR-E-L APPROVAL 4L Dam: RED BAR-E-L GLORIA 87R RED BAR-E-L FIRST LADY 95J

RED CROWFOOT MOONSHINE 8081U **XO CROWFOOT BLACKBIRD 8810U** RED SSS OLF 746P **RED CROWFOOT LADY 3320N** 

**RED TERR-RON CARLTON 810H** RED BAR-F-I CLASS 101 **RED YY RED KNIGHT 640F RED LITTLE DE GLORIA 270Y** 

- High selling bull at the 2017 Bar-E-L sale to Tannon Dvorak & ourselves, with impeccable herd bull presence & design
- Set to become the heaviest used sire in our history, blowing away all expectation with his first calf crop
- Fault free , heavy muscled herd sire that will take a program to the next
- Loads of shape, substance & style, with a maternally charged pedigree, with his dam graduating to Six Mile's donor pen after 11 natural calves
- A multi trait sire, that will produce dominating progeny with industry wide appeal, and add long lasting, real world profitability to a cow herd