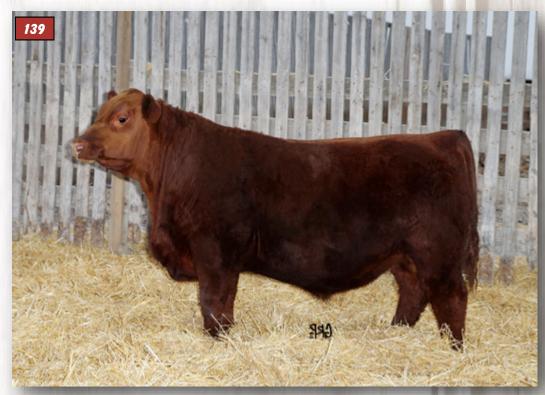

#### RED SIX MILE CROWSNEST 313D~ 5 SONS SELL

SIXM 313D ~ 1940224 ~ 3/08/2016

Lots 71, 117, 139, 158, 160

**RED SIX MILE MASTERMIND 854M** Sire: RED SIX MILE WILD WEST 0913W **RED JCC ELORA 45S** 

**RED VGW GAME PLAN 816** Dam: RED SIX MILE BERRY 373X **RED SIX MILE BERRY 435U** 

**RED TOWAW INDEED 104H RED RSL MISS SELMA 384F RED SIX MILE OUT BACK 219P RED JCC ELORA 203N RED VGW GAME PLAN 508 RED VGW TW DOLL 0270 RED SIX MILE PRICELESS 268P RED SIX MILE BERY 849M** 

- 139F one of the very best heifer bull's in the offering
- added length, smooth front end, and great hair
- weaning ratio of 108
- cow family has incredible fertility and milk production
- maternal brother sold to Spring View Colony in 2018 that we retained semen interest in

139

#### RED LWNBRG CROWSNEST 139F

TED 139F ~ 2053438 ~ February 10 2018

RED SIX MILE WILD WEST 0913W Sire: RED SIX MILE CROWSNEST 313D RED SIX MILE BERRY 373X

RED BRYLOR RED KODIAK 3A

Dam: RED LWNBRG KODIAK 147C

RED LWNBRG GLACIER MARIAS 26A

RED SIX MILE MASTERMIND 854N RED JCC ELORA 45S RED VGW GAME PLAN 816 RED SIX MILE BERRY 435U BLACK BRYLOR KODIAK 204Y RED BRYLOR FAYETTE 40Y RED GET-A-LONG WANDER 905 RED TED GLACIER MARIAS 40X

|   | 19 EPDS | TOP% |
|---|---------|------|
| 1 | BW-1.6  | 10   |
|   | WW+48   | 10   |
|   | YW +73  | 19   |
|   | Milk+25 | 5    |
|   | TM +49  | 3    |

| AOD | BW | WW  | 205D | 365D | MARB | REA | CWT |
|-----|----|-----|------|------|------|-----|-----|
| 3   | 70 | 740 | 812  | 1341 |      |     |     |