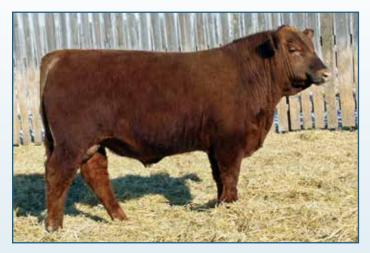

### Red Jewel Tradin' Right 108D Lots 1 - 12

A sire that puts it altogether in terms of birthweight (73 lbs) performance (ww adj 773, yw adj 1428) and eye appeal, used on both heifers and cows his progeny average 77 lbs. He was the high selling lot for V8U Ranch Ltd.(Jade and Steve) in 2017.

A wealth of calving ease in the pedigree, heifer bull supreme with top 1% EPD s for Birth weight. Long and well put together, impressive numbers, a fine example of the Golden cross of the Tradin' Right x Buster combination.