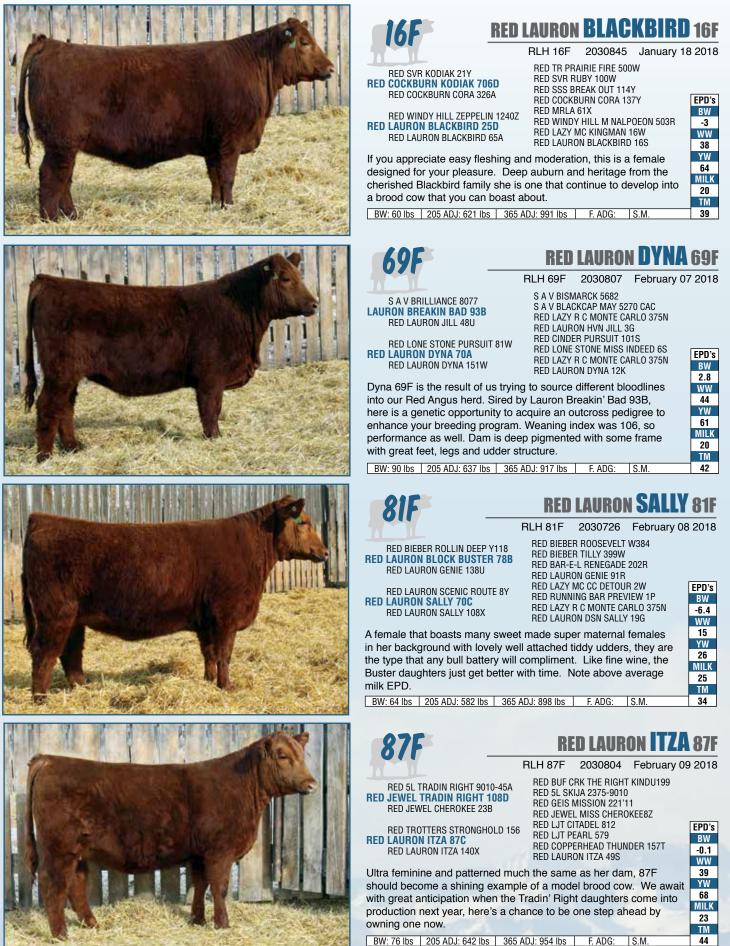

### Red Cockburn Kodiak 704D Lots 28-33

Purchased for outcrossing on our own heifers, Kodiak has met our expectations for calving ease, bringing moderation and eye appeal in his progeny. Top 2% birthweight EPD.

BW: 84 lbs | 205 ADJ: 833 lbs | 365 ADJ: 1440 lbs | F. ADG: 3.94 | S.M.

A stand out from birth, Favor is thick, deep with volume and quality, the type and kind that turn heads. The complete package in terms of phenotype, dependable maternal genetics, super charged performance with a moderate birthweight and easy temperament. A member of our pen of 3, same cow family as flush mates Lots 58 and 59, Favor will return in profits!

RED SSS BREAK OUT 114Y **RED COCKBURN CORA 137Y RED SIX MILE SAKIC 832S RED ALALTA ACRES BLACKBIRD 10J** RED LAURON SERENADE 14S LAURON BLACK JACKI 19S

LAURON FELIX 8F

Bigtime heifer bull potential in this red gene carrier, smooth and correct in a moderate frame, he puts it all together. His sire, Kodiak was purchased from the well-known Cockburn program and was exposed to heifers for 2 years in a row. Average birth weights from his calf crops has been 69 lbs for males and 66 lbs for females.

BW: 60 lbs | 205 ADJ: 595 lbs | 365 ADJ: 1053 lbs | F. ADG: 3.33 | S.M.

**RED COCKBURN CORA 326A** 

RED LAURON BERTUZZI 96B

LAURON JACKI 66X

February 17 2018

**RED TR PRAIRIE FIRE 500W** RED SVR KODIAK 21Y RED SVR RUBY 100W RED COCKBURN KODIAK 706D RED SSS BREAK OUT 114Y **RED COCKBURN CORA 326A RED COCKBURN CORA 137Y** 

**RED LAURON THUNDER 131Z RED LAURON BOBBY 1188B RED LAURON DYNA 80T RED LAURON APRIL 215D RED U-2 INXS 422U RED LAURON APRIL 183A RED LAURON APRIL 131X** 

EPD's

BW

-3

WW

28

YW

48

MILK 16

ТΜ

# LAURON FOCUS 14F

RLH 14F 2030846 January 18 2018

RED SVR KODIAK 21Y **RED COCKBURN KODIAK 706D RED COCKBURN CORA 326A** 

**RED LAURON ASCENSION 187A** LAURON MISS 41D LAURON MISS 65B

**RED TR PRAIRIE FIRE 500W RED SVR RUBY 100W** RED SSS BREAK OUT 114Y **RED COCKBURN CORA 137Y RED LAZY MC KINGMAN 16W RED RUNNING BAR PREVIEW 1P BELVIN NIGHTHAWK 32'03 RED LAURON MISS 59P** 

This red gene carrier will suit the heifers just fine, moderation is the key ingredient, dam is a compact model with generations of calving MILK ease and sweet formed udders. Focus ranks in the top 1% of the breed for calving ease.

BW: 68 lbs | 205 ADJ: 610 lbs | 365 ADJ: 1018 lbs | F. ADG: 2.82 | S.M.

RED SVR KODIAK 21Y **RED COCKBURN KODIAK 706D RED COCKBURN CORA 326A** 

**RED MAC PACKER 136Z RED LAURON ITZA 200D RED LAURON ITZA 140X** 