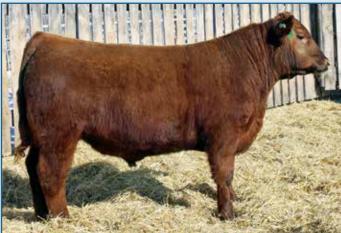

### Red Jewel Tradin' Right 108D Lots 1 - 12

A sire that puts it altogether in terms of birthweight (73 lbs) performance (ww adj 773, yw adj 1428) and eye appeal, used on both heifers and cows his progeny average 77 lbs. He was the high selling lot for V8U Ranch Ltd.(Jade and Steve) in 2017.

A wealth of calving ease in the pedigree, heifer bull supreme with top 1% EPD s for Birth weight. Long and well put together, impressive numbers, a fine example of the Golden cross of the Tradin' Right x Buster combination.