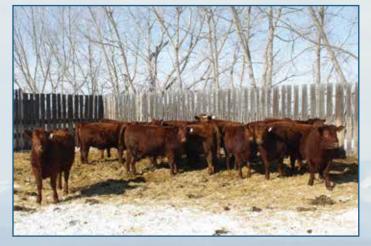

We are having a video sale with DLMS once again at the farm located 5 miles east of the Didsbury overpass off QE II on Highway 582. All lots will be displayed outside sale day and you are welcome to view the herd anytime, we would be happy to tour and answer any questions. Check out the video link on our website www.lauronredangus.com or DLMS. All cattle may be kept free of charge until May 1, and \$3 /day thereafter. Any animals staying are strongly recommended to be insured by the purchaser sale day. Delivery will be available at our convenience. If you take your purchase home sale day or within a week of the sale, receive a \$50 discount per lot. Please give complete instructions at the settle up desk at the conclusion of the sale.