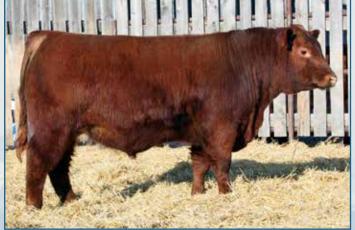

A beefcake, easy fleshing and moderate, dark pigmentation, Fortune is typical for what his moderate well made dam produces, several daughter have also been retained. Tradin' Right has added his best qualities for overall balance.

BW: 76 lbs | 205 ADJ: 568 lbs | 365 ADJ: 1015 lbs | F. ADG: 3.31 | S.M

RED BAR-E-L RENEGADE 202R **RED LAURON MISSY 81Y** RED LAZY R C MONTE CARLO 375N **RED LAURON MISSY 61T RED LAURON MISSY 61R** A very substantial athletic bull, weighing in at 1285 lbs in mid