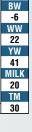

### Red Jewel Tradin' Right 108D Lots 1 - 12

A sire that puts it altogether in terms of birthweight (73 lbs) performance (ww adj 773, yw adj 1428) and eye appeal, used on both heifers and cows his progeny average 77 lbs. He was the high selling lot for V8U Ranch Ltd.(Jade and Steve) in 2017.