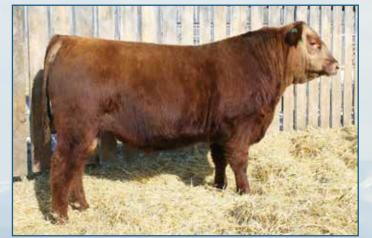

### Red Jewel Tradin' Right 108D Lots 1 - 12

A sire that puts it altogether in terms of birthweight (73 lbs) performance (ww adj 773, yw adj 1428) and eye appeal, used on both heifers and cows his progeny average 77 lbs. He was the high selling lot for V8U Ranch Ltd.(Jade and Steve) in 2017.

# RFN I AllRNI

RLH 77F 2030798 February 08 2018

RED BUF CRK THE RIGHT KINDU199 RED 5L TRADIN RIGHT 9010-45A RED 5L SKIJA 2375-9010 **RED JEWEL TRADIN RIGHT 108D RED GEIS MISSION 221'11 RED JEWEL CHEROKEE 23B RED JEWEL MISS CHEROKEE8Z** 

RED LAZY R C MONTE CARLO 375N **RED LAURON MONTE 152X RED LAURON KARUBA 56K** RFD LAURON MISSY 6Z **RED TG OSCAR 21S** LAURON MISSY 26X LAURON BLACK MISSY 33U

Camrose Bull Conaress 2018

EPD's

BW

-4.8

ww

27 YW

51

MILK

23

ТМ

37