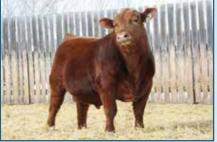

### Red Cockburn Kodiak 704D Lots 28-33

Purchased for outcrossing on our own heifers, Kodiak has met our expectations for calving ease, bringing moderation and eye appeal in his progeny. Top 2% birthweight EPD.

BW: 84 lbs | 205 ADJ: 833 lbs | 365 ADJ: 1440 lbs | F. ADG: 3.94 | S.M.

A stand out from birth, Favor is thick, deep with volume and quality, the type and kind that turn heads. The complete package in terms of phenotype, dependable maternal genetics, super charged performance with a moderate birthweight and easy temperament. A member of our pen of 3, same cow family as flush mates Lots 58 and 59, Favor will return in profits!

RED SSS BREAK OUT 114Y **RED COCKBURN CORA 137Y RED SIX MILE SAKIC 832S RED ALALTA ACRES BLACKBIRD 10J** RED LAURON SERENADE 14S LAURON BLACK JACKI 19S

LAURON FELIX 8F

Bigtime heifer bull potential in this red gene carrier, smooth and correct in a moderate frame, he puts it all together. His sire, Kodiak was purchased from the well-known Cockburn program and was exposed to heifers for 2 years in a row. Average birth weights from his calf crops has been 69 lbs for males and 66 lbs for females.

BW: 60 lbs | 205 ADJ: 595 lbs | 365 ADJ: 1053 lbs | F. ADG: 3.33 | S.M.

**RED COCKBURN CORA 326A** 

RED LAURON BERTUZZI 96B

LAURON JACKI 66X

February 17 2018

**RED TR PRAIRIE FIRE 500W** RED SVR KODIAK 21Y RED SVR RUBY 100W RED COCKBURN KODIAK 706D RED SSS BREAK OUT 114Y **RED COCKBURN CORA 326A RED COCKBURN CORA 137Y** 