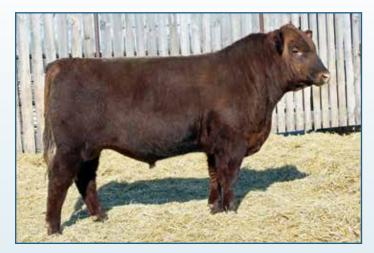

### Red Jewel Tradin' Right 108D Lots 1 - 12

A sire that puts it altogether in terms of birthweight (73 lbs) performance (ww adj 773, yw adj 1428) and eye appeal, used on both heifers and cows his progeny average 77 lbs. He was the high selling lot for V8U Ranch Ltd.(Jade and Steve) in 2017.