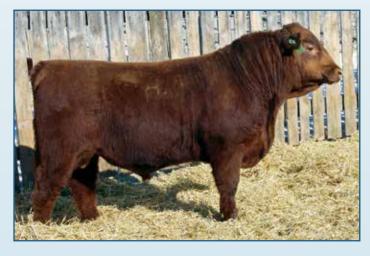

### Red Lauron **Biockbuster** 788 Lots 13 - 27

An all around sire, home raised, easy disposition, superb calving ease, explosive growth, fantastic feet and phenotype, ideal dam. In the top 1% birthweight EPD, top 2% milk, progeny are consistent and daughters are fabulous.