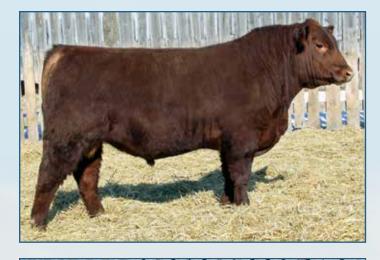

A beefcake, easy fleshing and moderate, dark pigmentation, Fortune is typical for what his moderate well made dam produces, several daughter have also been retained. Tradin' Right has added his best qualities for overall balance.

BW: 76 lbs | 205 ADJ: 568 lbs | 365 ADJ: 1015 lbs | F. ADG: 3.31 | S.M

RED BAR-E-L RENEGADE 202R **RED LAURON MISSY 81Y** RED LAZY R C MONTE CARLO 375N **RED LAURON MISSY 61T RED LAURON MISSY 61R** A very substantial athletic bull, weighing in at 1285 lbs in mid