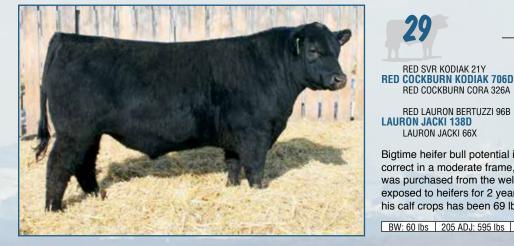

### Red Cockburn Kodiak 704D Lots 28-33

Purchased for outcrossing on our own heifers, Kodiak has met our expectations for calving ease, bringing moderation and eye appeal in his progeny. Top 2% birthweight EPD.

BW: 84 lbs | 205 ADJ: 833 lbs | 365 ADJ: 1440 lbs | F. ADG: 3.94 | S.M.

A stand out from birth, Favor is thick, deep with volume and quality, the type and kind that turn heads. The complete package in terms of phenotype, dependable maternal genetics, super charged performance with a moderate birthweight and easy temperament. A member of our pen of 3, same cow family as flush mates Lots 58 and 59, Favor will return in profits!

RED SSS BREAK OUT 114Y **RED COCKBURN CORA 137Y RED SIX MILE SAKIC 832S RED ALALTA ACRES BLACKBIRD 10J** RED LAURON SERENADE 14S LAURON BLACK JACKI 19S

LAURON FELIX 8F

Bigtime heifer bull potential in this red gene carrier, smooth and correct in a moderate frame, he puts it all together. His sire, Kodiak was purchased from the well-known Cockburn program and was exposed to heifers for 2 years in a row. Average birth weights from his calf crops has been 69 lbs for males and 66 lbs for females.

BW: 60 lbs | 205 ADJ: 595 lbs | 365 ADJ: 1053 lbs | F. ADG: 3.33 | S.M.

**RED COCKBURN CORA 326A** 

RED LAURON BERTUZZI 96B

LAURON JACKI 66X

February 17 2018

**RED TR PRAIRIE FIRE 500W** RED SVR KODIAK 21Y RED SVR RUBY 100W RED COCKBURN KODIAK 706D RED SSS BREAK OUT 114Y **RED COCKBURN CORA 326A RED COCKBURN CORA 137Y** 