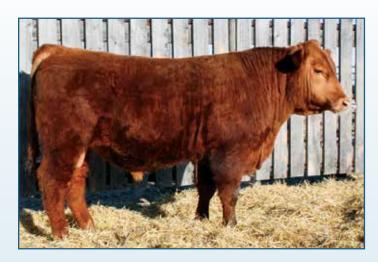

S.M.



**RED LAURON FRANK 144F** 

RLH 144F 2030940 February 23 2018

RED LAZY R C MONTE CARLO 375N

**RED LAURON THUNDER 131Z RED LAURON BOBBY 1188B RED LAURON DYNA 80T** 

**RED SIX MILE SAKIC 832S RED LAURON BLACKBIRD 26Z RED LAURON BLACKBIRD 76W** 

**RED SIX MILE AVIATOR 217P RED SIX MILE SIERA 257P** RED LAZY R C MONTE CARLO 375N **RED LAURON CV BLACKBIRD 42N** This cow bull is what we were striving for and Frank is the

CHICO BELLEMERE 61U

**RED LAURON DYNA 28R** 

embodiment of matching super feminine females with power bulls like Bobby 1188B resulting in gains on pasture and the feedlot while breeding for females of quality, the best of both worlds.

BW: 95 lbs | 205 ADJ: 690 lbs | 365 ADJ: 1186 lbs | F. ADG: 3.56 | S.M



91

MILK

19

ТΜ

49

16

**URON RED ANGUS - 2019** 













JRA 191F 2030991 March 22 2018

EPD's

BW

1.7

WW 60

YW 93

MILK

26

ТМ

57

BW

2

WW

51 YW

76

MILK

19

ТΜ

45

**RED LAURON THUNDER 131Z RED LAURON BOBBY 1188B RED LAURON DYNA 80T** 

**RED LAURON SCENIC ROUTE 8Y RED LAURON JILL 3A RED LAURON JILL 107Y** 

**RED COPPERHEAD THUNDER 157T** CHICO BELLEMERE 61U RED LAZY R C MONTE CARLO 375N **RED LAURON DYNA 28R** RED LAZY MC CC DETOUR 2W **RED RUNNING BAR PREVIEW 1P** RED BAR-E-L RENEGADE 202R **RED LAURON JILL 48U** 

Feature 191F definitely lives up to his name. Dam is a wonderful smaller framed Scenic Route daughter with an exceptional udder, out does herself every year. A late March bull that is truly filling out to be stout made, athletic and beefy, one of the heaviest at weaning time and yearling weigh off. The perfor