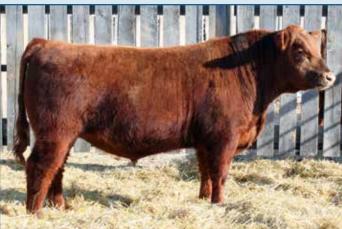

### Red Lauron **Bobby** 1088B Lots 34-43

A home raised powerhouse of performance sire he is in the top 1% EPDs for both weaning and yearling weights, in herd index of 123 weaning and 123 yearling, super disposition, foot and leg improver.

Here's a chance to reboot if raising beef is your business, a cow bull with performance plus, long spined, good neck extension rounded with a square hip. Potential abounds for weighty steers and replacement females, dam has ample milk and raised twins by herself a few years back, as well grand dam Aster is CAA ELITE and an embryo donor.