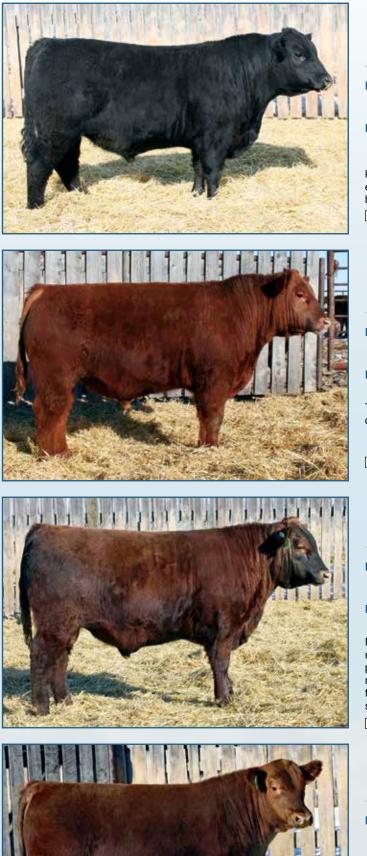

BW: 60 lbs | 205 ADJ: 641 lbs | 365 ADJ: 1117 lbs | F. ADG: 3.32 | S.M.

FRISCO 77F

**AURON RED ANGUS - 2019** 

4

BW: 90 lbs | 205 ADJ: 683 lbs | 365 ADJ: 1270 lbs | F. ADG: 3.00 | S.M.

Standing on super correct feet and legs, impeccable structure, deep and soft made Frisco was eye catching from day one, he was a popular choice of many when on display at the SAAC Field Day in August. Outstanding dam, black hided grand dam and numbers to impress, he was a natural choice for a member of our pen of 3 at Medicine Hat and Camrose. HERD SIRE PROSPECT