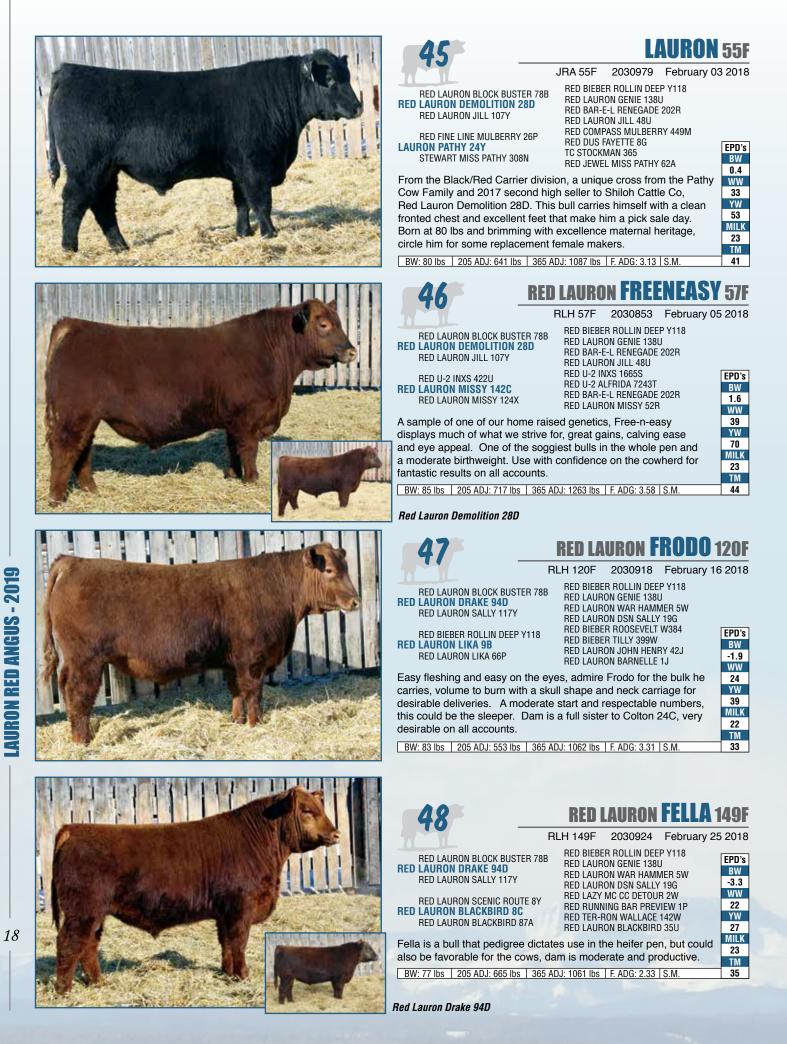

A spitting image of his sire, well muscled and correct, a moderate birthweight, good numbers across the board spells a well rounded individual - use confidently on heifers or cows, keep the replacements, laugh all the way to the bank with your steer cheque. Out of one of our favorite Buster daughters.