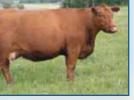

### Red Jewel Tradin' Right 108D Lots 1 - 12

A sire that puts it altogether in terms of birthweight (73 lbs) performance (ww adj 773, yw adj 1428) and eye appeal, used on both heifers and cows his progeny average 77 lbs. He was the high selling lot for V8U Ranch Ltd.(Jade and Steve) in 2017.