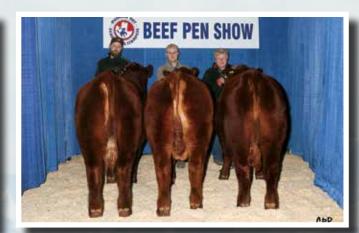

### Red Jewel Tradin' Right 108D Lots 1 - 12

A sire that puts it altogether in terms of birthweight (73 lbs) performance (ww adj 773, yw adj 1428) and eye appeal, used on both heifers and cows his progeny average 77 lbs. He was the high selling lot for V8U Ranch Ltd.(Jade and Steve) in 2017.

# RFN I AllRNI

RLH 77F 2030798 February 08 2018

RED BUF CRK THE RIGHT KINDU199 RED 5L TRADIN RIGHT 9010-45A RED 5L SKIJA 2375-9010 **RED JEWEL TRADIN RIGHT 108D RED GEIS MISSION 221'11 RED JEWEL CHEROKEE 23B RED JEWEL MISS CHEROKEE8Z** 

RED LAZY R C MONTE CARLO 375N **RED LAURON MONTE 152X RED LAURON KARUBA 56K** RFD LAURON MISSY 6Z **RED TG OSCAR 21S** LAURON MISSY 26X LAURON BLACK MISSY 33U

Camrose Bull Conaress 2018

EPD's

BW

-4.8

ww

27 YW

51

MILK

23

ТМ

37