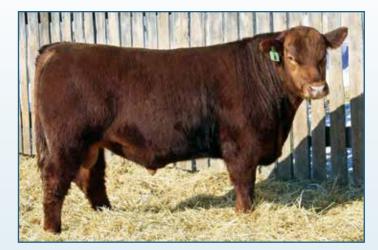

### Red Jewel Tradin' Right 108D Lots 1 - 12

A sire that puts it altogether in terms of birthweight (73 lbs) performance (ww adj 773, yw adj 1428) and eye appeal, used on both heifers and cows his progeny average 77 lbs. He was the high selling lot for V8U Ranch Ltd.(Jade and Steve) in 2017.

A wealth of calving ease in the pedigree, heifer bull supreme with top 1% EPD s for Birth weight. Long and well put together, impressive numbers, a fine example of the Golden cross of the Tradin' Right x Buster combination.

BW: 60 lbs | 205 ADJ: 641 lbs | 365 ADJ: 1117 lbs | F. ADG: 3.32 | S.M.

FRISCO 77F

**AURON RED ANGUS - 2019** 

4

BW: 90 lbs | 205 ADJ: 683 lbs | 365 ADJ: 1270 lbs | F. ADG: 3.00 | S.M.

Standing on super correct feet and legs, impeccable structure, deep and soft made Frisco was eye catching from day one, he was a popular choice of many when on display at the SAAC Field Day in August. Outstanding dam, black hided grand dam and numbers to impress, he was a natural choice for a member of our pen of 3 at Medicine Hat and Camrose. HERD SIRE PROSPECT