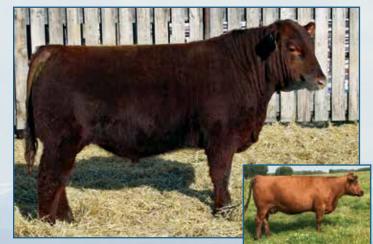

### **RED LAURON FIREBALL 3F** RLH 3F 2030874 January 12 2018

**RED BUF CRK THE RIGHT KINDU199** 

**RED JEWEL MISS CHEROKEE8Z** 

**RED BIEBER ROLLIN DEEP Y118** 

**RED LAURON BTR BLACKBIRD 40M** 

RED 5L SKIJA 2375-9010

**RED GEIS MISSION 221'11** 

**RED LAURON GENIE 138U** 

**RED LAURON SERENADE 14S** 

RED 5L TRADIN RIGHT 9010-45A **RED JEWEL TRADIN RIGHT 108D RED JEWEL CHEROKEE 23B** 

**RED LAURON BLOCK BUSTER 78B RED LAURON BLACKBIRD 90D RED LAURON BLACKBIRD 93X** 

A wealth of calving ease in the pedigree, heifer bull supreme with top 1% EPD s for Birth weight. Long and well put together, impressive numbers, a fine example of the Golden cross of the Tradin' Right x Buster combination.

BW: 60 lbs | 205 ADJ: 641 lbs | 365 ADJ: 1117 lbs | F. ADG: 3.32 | S.M.

FRISCO 77F

**AURON RED ANGUS - 2019** 

4

BW: 90 lbs | 205 ADJ: 683 lbs | 365 ADJ: 1270 lbs | F. ADG: 3.00 | S.M.

Standing on super correct feet and legs, impeccable structure, deep and soft made Frisco was eye catching from day one, he was a popular choice of many when on display at the SAAC Field Day in August. Outstanding dam, black hided grand dam and numbers to impress, he was a natural choice for a member of our pen of 3 at Medicine Hat and Camrose. HERD SIRE PROSPECT