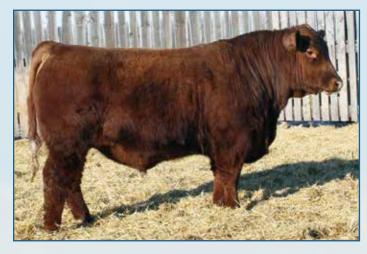

Feature 191F definitely lives up to his name. Dam is a wonderful smaller framed Scenic Route daughter with an exceptional udder, out does herself every year. A late March bull that is truly filling out to be stout made, athletic and beefy, one of the heaviest at weaning time and yearling weigh off. The performance reputation of Bobby 1188B and maternal prowess of the Scenic Route daughters is an exciting combination.

BW: 92 lbs | 205 ADJ: 821 lbs | 365 ADJ: 1338 lbs | F. ADG: 3.46 | S.M.

RED LCC GLANCE B062M RED LAURON DEBBIE 47U **RED LAURON DSN DEBBIE 47N** 

**RED LAURON DYNA 28R RED BECKTON LANCER F442 T RED LCC ROCKETTE K1105** RED BIEBER DSIGN 1325-082 **RED ALALTA ACRES DEBBIE 13D** 