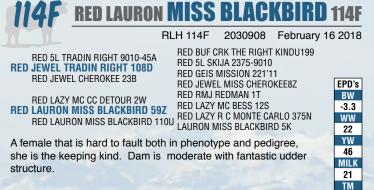

22 ТМ

37

RED 51 TRADIN RIGHT 9010-45A **RED JEWEL TRADIN RIGHT 108D** RED JEWEL CHEROKEE 23B

**RED BUF CRK THE RIGHT KINDU199** RED 5L SKIJA 2375-9010 **RED GEIS MISSION 221'11 RED JEWEL MISS CHEROKEE8Z RED RUNNING BAR TMD 13E RED LAURON ROSETTE 55S** RED LAZY R C MONTE CARLO 375N LAURON MISS BLACKBIRD 5K

RED LAURON WAR HAMMER 5W **RED LAURON MISS BLACKBIRD 58Y** RED LAURON MISS BLACKBIRD 110U

One of the most powerful Tradin Right sons on offer. Heavy muscled, structurally correct and great footed. Dam (58Y) was a past 4-H project and is a correct cow with great feet and udder and comes from the very maternal Blackbird cow family.

BW: 96 lbs | 205 ADJ: 682 lbs | 365 ADJ: 1147 lbs | F. ADG: 3.24 | S.M.

RED 5L TRADIN RIGHT 9010-45A RED JEWEL TRADIN RIGHT 108D **RED JEWEL CHEROKEE 23B** 

**RED LAURON BLOCK BUSTER 78B RED LAURON MOROJITTI 7D RED LAURON MOROJITTI 128B** 