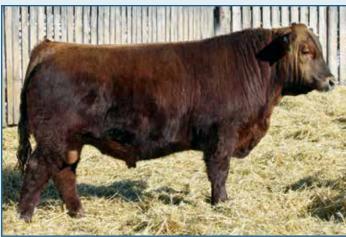

### **RED LAURON FIRESTORM** 6F

RLH 6F 2030849 January 13 2018

EPD's

BW

-2.4

WW

28 YW

48

MILK

22 ТМ

35

RED 5L TRADIN RIGHT 9010-45A **RED JEWEL TRADIN RIGHT 108D** RED JEWEL CHEROKEE 23B

**RED LAURON BLINDSIDE 86B** 

**RED LAURON LASS 120Z** 

RED BUF CRK THE RIGHT KINDU199 RED 5L SKIJA 2375-9010 **RED GEIS MISSION 221'11 RED JEWEL MISS CHEROKEE8Z RED BIEBER ROLLIN DEEP Y118 RED LAURON BLACKBIRD 16S** RED LAURON WRANGLER JO 45W **RED LAURON LASS 117U** 

A smaller framed calf as is his lovely well uddered dam, Firestorm is sporting a fine haircoat and ample muscle expression, use with confidence in the heifer pen.

BW: 62 lbs | 205 ADJ: 560 lbs | 365 ADJ: 957 lbs | F. ADG: 2.75 | S.M.