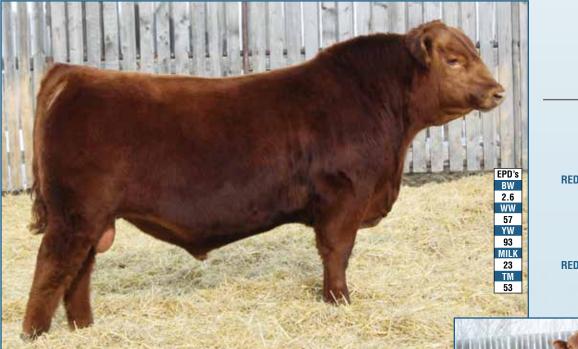

### Red Jewel Tradin' Right 108D Lots 1 - 12

A sire that puts it altogether in terms of birthweight (73 lbs) performance (ww adj 773, yw adj 1428) and eye appeal, used on both heifers and cows his progeny average 77 lbs. He was the high selling lot for V8U Ranch Ltd.(Jade and Steve) in 2017.

A wealth of calving ease in the pedigree, heifer bull supreme with top 1% EPD s for Birth weight. Long and well put together, impressive numbers, a fine example of the Golden cross of the Tradin' Right x Buster combination.

BW: 60 lbs | 205 ADJ: 641 lbs | 365 ADJ: 1117 lbs | F. ADG: 3.32 | S.M.

FRISCO 77F

**AURON RED ANGUS - 2019** 

4

BW: 90 lbs | 205 ADJ: 683 lbs | 365 ADJ: 1270 lbs | F. ADG: 3.00 | S.M.

Standing on super correct feet and legs, impeccable structure, deep and soft made Frisco was eye catching from day one, he was a popular choice of many when on display at the SAAC Field Day in August. Outstanding dam, black hided grand dam and numbers to impress, he was a natural choice for a member of our pen of 3 at Medicine Hat and Camrose. HERD SIRE PROSPECT