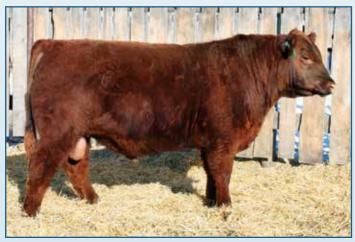

### Red Jewel Tradin' Right 108D Lots 1 - 12

A sire that puts it altogether in terms of birthweight (73 lbs) performance (ww adj 773, yw adj 1428) and eye appeal, used on both heifers and cows his progeny average 77 lbs. He was the high selling lot for V8U Ranch Ltd.(Jade and Steve) in 2017.