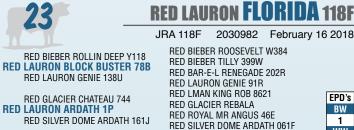

Red Lauron Florida 118F is a stout made, performance oriented hailing from the CAA Premier Elite dam Red Lauron Ardath 1P, that does not miss in her attempts on raising herdbulls and replacement quality females. Florida 118F is big topped, deep ribbed and loaded with muscle. Imagine a pen of steers sired by this heavyweight.

BW: 97 lbs | 205 ADJ: 690 lbs | 365 ADJ: 1247 lbs | F. ADG: 4.11 | S.M.

EPD's

BW

3

WW

36 YW

60

MILK