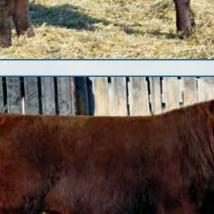

### Red Lauron **Biockbuster** 788 Lots 13 - 27

An all around sire, home raised, easy disposition, superb calving ease, explosive growth, fantastic feet and phenotype, ideal dam. In the top 1% birthweight EPD, top 2% milk, progeny are consistent and daughters are fabulous.

Aptly named, Ferrari is built for speed, could be a high quality possession of envy for you! Long as a 2019 February night, he is stylish, clean fronted with performance, deep cherry red hided with outstanding maternal heritage from the Blackbird family, dam is a broody matron, Grand Dam 3S is an CAA **ELITE** donor dam-- all the best qualities combined with 80 lb. birthweight. Ferrari was in the Red Round Up Futurity, was a member of our Pen of 3 at Camrose and Medicine Hat. **HERD SIRE POTENTIAL** 