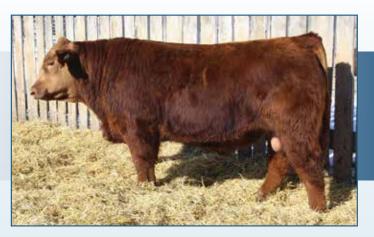

### Red Jewel Tradin' Right 108D Lots 1 - 12

A sire that puts it altogether in terms of birthweight (73 lbs) performance (ww adj 773, yw adj 1428) and eye appeal, used on both heifers and cows his progeny average 77 lbs. He was the high selling lot for V8U Ranch Ltd.(Jade and Steve) in 2017.

# RFN I AllRNI

RLH 77F 2030798 February 08 2018

RED BUF CRK THE RIGHT KINDU199 RED 5L TRADIN RIGHT 9010-45A RED 5L SKIJA 2375-9010 **RED JEWEL TRADIN RIGHT 108D RED GEIS MISSION 221'11 RED JEWEL CHEROKEE 23B RED JEWEL MISS CHEROKEE8Z** 

RED LAZY R C MONTE CARLO 375N **RED LAURON MONTE 152X RED LAURON KARUBA 56K** RFD LAURON MISSY 6Z **RED TG OSCAR 21S** LAURON MISSY 26X LAURON BLACK MISSY 33U

Camrose Bull Conaress 2018

EPD's

BW

-4.8

ww

27 YW

51

MILK

23

ТМ

37