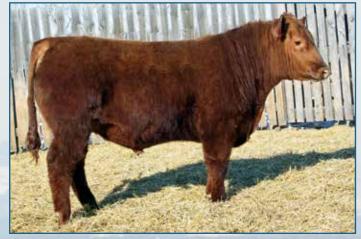

**RED BIEBER ROOSEVELT W384** 

RED LAZY R C MONTE CARLO 375N RED LAURON LASSIE 144W **RED LAURON LASSIE 17N** 

Similar pedigree to Lot 15, Firepower is strong topped, correct with a chiseled front end and moderate birth weight. Dam is dark cheery red has been consistent in the quality she brings forth every vear.

BW: 86 lbs | 205 ADJ: 578 lbs | 365 ADJ: 1020 lbs | F. ADG: 2.85 | S.M.

**RED LAURON FOOLPROOF 32F** RLH 32F 2030840 January 27 2018

**RED BIEBER ROLLIN DEEP Y118 RED LAURON BLOCK BUSTER 78B RED LAURON GENIE 138U** 