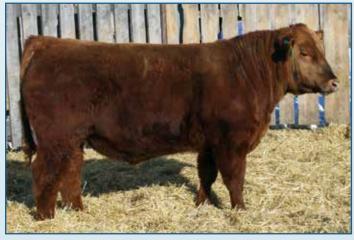

Feature 191F definitely lives up to his name. Dam is a wonderful smaller framed Scenic Route daughter with an exceptional udder, out does herself every year. A late March bull that is truly filling out to be stout made, athletic and beefy, one of the heaviest at weaning time and yearling weigh off. The performance reputation of Bobby 1188B and maternal prowess of the Scenic Route daughters is an exciting combination.

BW: 92 lbs | 205 ADJ: 821 lbs | 365 ADJ: 1338 lbs | F. ADG: 3.46 | S.M.

RED LCC GLANCE B062M RED LAURON DEBBIE 47U **RED LAURON DSN DEBBIE 47N** 

**RED LAURON DYNA 28R RED BECKTON LANCER F442 T RED LCC ROCKETTE K1105** RED BIEBER DSIGN 1325-082 **RED ALALTA ACRES DEBBIE 13D** 