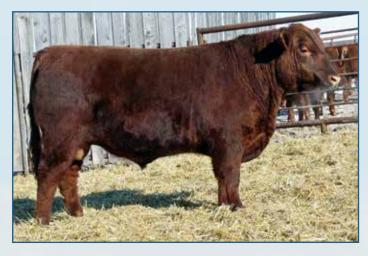

RED PRESCOTT STORM 721

2030833 January 27 2018

Deep cherry red with correct structure, deep loined and square hipped yet moderate in stature, Firestone was one of the highest indexing bulls on test. Dam has been a stellar producer achieving CAA ELITE status, tried and true, keep every daughter.

BW: 82 lbs | 205 ADJ: 636 lbs | 365 ADJ: 1117 lbs | F. ADG: 3.94 | S.M

MILK

19

TM

28

EPD's

BW

-72