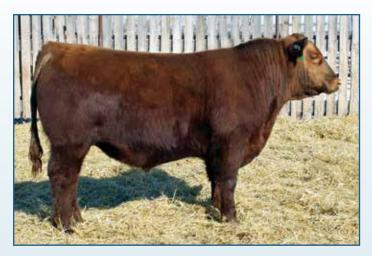

### **RED LAURON FIREBALL 3F** RLH 3F 2030874 January 12 2018

**RED BUF CRK THE RIGHT KINDU199** 

**RED JEWEL MISS CHEROKEE8Z** 

**RED BIEBER ROLLIN DEEP Y118** 

**RED LAURON BTR BLACKBIRD 40M** 

RED 5L SKIJA 2375-9010

**RED GEIS MISSION 221'11** 

**RED LAURON GENIE 138U** 

**RED LAURON SERENADE 14S** 

RED 5L TRADIN RIGHT 9010-45A **RED JEWEL TRADIN RIGHT 108D RED JEWEL CHEROKEE 23B** 

**RED LAURON BLOCK BUSTER 78B RED LAURON BLACKBIRD 90D RED LAURON BLACKBIRD 93X** 

A wealth of calving ease in the pedigree, heifer bull supreme with top 1% EPD s for Birth weight. Long and well put together, impressive numbers, a fine example of the Golden cross of the Tradin' Right x Buster combination.

BW: 60 lbs | 205 ADJ: 641 lbs | 365 ADJ: 1117 lbs | F. ADG: 3.32 | S.M.

FRISCO 77F

**AURON RED ANGUS - 2019** 

4

BW: 90 lbs | 205 ADJ: 683 lbs | 365 ADJ: 1270 lbs | F. ADG: 3.00 | S.M.

Standing on super correct feet and legs, impeccable structure, deep and soft made Frisco was eye catching from day one, he was a popular choice of many when on display at the SAAC Field Day in August. Outstanding dam, black hided grand dam and numbers to impress, he was a natural choice for a member of our pen of 3 at Medicine Hat and Camrose. HERD SIRE PROSPECT