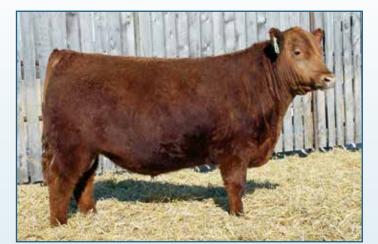

### 2030885 **RLH 177F** TW March 12 2018

**RED BIEBER ROLLIN DEEP Y118 RED LAURON BLOCK BUSTER 78B RED LAURON GENIE 138U** 

RED LAZY R C MONTE CARLO 375N RED LAURON BLACKBIRD 35U **RED LAURON BLACKBIRD 69R** 

**RED BIEBER ROOSEVELT W384 RED BIEBER TILLY 399W** RED BAR-E-L RENEGADE 202R **RED LAURON GENIE 91R** SSS TWILIGHT 460K **RED COCKBURN DUCHESS 34E RED PRESCOTT STORM 72L RED LAURON BLACKBIRD 79N** 

Stamped with the typical profile of the Block Buster calves, Fitzroy has ample volume and muscle. From a larger framed cow, he could be used on well developed heifers or cows.

BW: 76 lbs | 205 ADJ: 664 lbs | 365 ADJ: 1117 lbs | F. ADG: 3.38 | S.M.