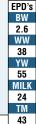

BW 2.4 WW 56 YW 90 MILK 26 ТМ 54

EPD's

BW: 86 lbs | 205 ADJ: 681 lbs | 365 ADJ: 1041 lbs | F. ADG: | S.M

20 head of high percentage or 100% Red Angus heifers selling without papers, hand picked specifically for this sale, home raised or sourced from Dennis Krauss, Olds. Will be palpated and sold in smaller groups according to weight.

EPD's

BW

4

WW

51

YW 78

MILK

19

ТМ

43