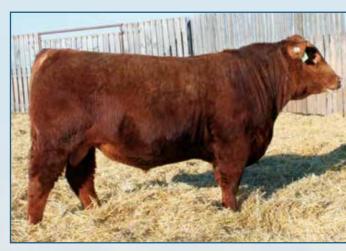

### Red Jewel Tradin' Right 108D Lots 1 - 12

A sire that puts it altogether in terms of birthweight (73 lbs) performance (ww adj 773, yw adj 1428) and eye appeal, used on both heifers and cows his progeny average 77 lbs. He was the high selling lot for V8U Ranch Ltd.(Jade and Steve) in 2017.

# RFN I AllRNI

RLH 77F 2030798 February 08 2018

RED BUF CRK THE RIGHT KINDU199 RED 5L TRADIN RIGHT 9010-45A RED 5L SKIJA 2375-9010 **RED JEWEL TRADIN RIGHT 108D RED GEIS MISSION 221'11 RED JEWEL CHEROKEE 23B RED JEWEL MISS CHEROKEE8Z** 

RED LAZY R C MONTE CARLO 375N **RED LAURON MONTE 152X RED LAURON KARUBA 56K** RFD LAURON MISSY 6Z **RED TG OSCAR 21S** LAURON MISSY 26X LAURON BLACK MISSY 33U

Camrose Bull Conaress 2018

EPD's

BW

-4.8

ww

27 YW

51

MILK

23

ТМ

37