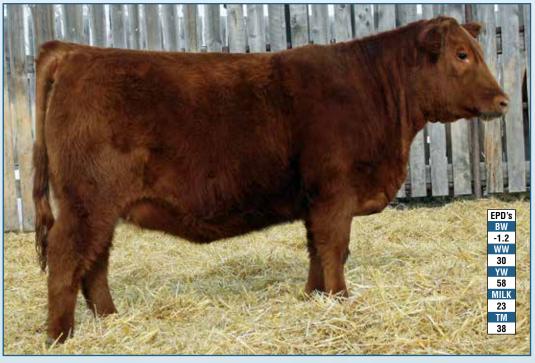

BW: 94 lbs | 205 ADJ: 636 lbs | 365 ADJ: 934 lbs | F. ADG:

F. ADG: BW: 76 lbs | 205 ADJ: 576 lbs | 365 ADJ: 909 lbs | S.M

From the same cow family that produced Block Buster, here is a darling that is hard to part with, she has been a favorite since the beginning and its been a pleasure to witness how she has filled out, a deep bodied female with well sprung ribs and desirable feet and legs, she could easily wear a show halter with pride. **SALE FEATURE!** 