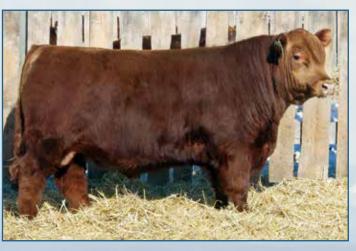

BW: 60 lbs | 205 ADJ: 641 lbs | 365 ADJ: 1117 lbs | F. ADG: 3.32 | S.M.

FRISCO 77F

**AURON RED ANGUS - 2019** 

4

BW: 90 lbs | 205 ADJ: 683 lbs | 365 ADJ: 1270 lbs | F. ADG: 3.00 | S.M.

Standing on super correct feet and legs, impeccable structure, deep and soft made Frisco was eye catching from day one, he was a popular choice of many when on display at the SAAC Field Day in August. Outstanding dam, black hided grand dam and numbers to impress, he was a natural choice for a member of our pen of 3 at Medicine Hat and Camrose. HERD SIRE PROSPECT