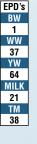

Red Lauron Florida 118F is a stout made, performance oriented hailing from the CAA Premier Elite dam Red Lauron Ardath 1P, that does not miss in her attempts on raising herdbulls and replacement quality females. Florida 118F is big topped, deep ribbed and loaded with muscle. Imagine a pen of steers sired by this heavyweight.

BW: 97 lbs | 205 ADJ: 690 lbs | 365 ADJ: 1247 lbs | F. ADG: 4.11 | S.M.

EPD's

BW

3

WW

36 YW

60

MILK