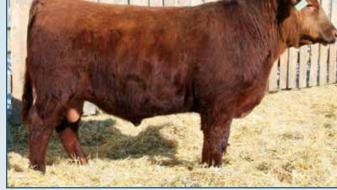

### Red Jewel Tradin' Right 108D Lots 1 - 12

A sire that puts it altogether in terms of birthweight (73 lbs) performance (ww adj 773, yw adj 1428) and eye appeal, used on both heifers and cows his progeny average 77 lbs. He was the high selling lot for V8U Ranch Ltd.(Jade and Steve) in 2017.

# RFN I AllRNI

RLH 77F 2030798 February 08 2018

RED BUF CRK THE RIGHT KINDU199 RED 5L TRADIN RIGHT 9010-45A RED 5L SKIJA 2375-9010 **RED JEWEL TRADIN RIGHT 108D RED GEIS MISSION 221'11 RED JEWEL CHEROKEE 23B RED JEWEL MISS CHEROKEE8Z** 

RED LAZY R C MONTE CARLO 375N **RED LAURON MONTE 152X RED LAURON KARUBA 56K** RFD LAURON MISSY 6Z **RED TG OSCAR 21S** LAURON MISSY 26X LAURON BLACK MISSY 33U

Camrose Bull Conaress 2018

EPD's

BW

-4.8

ww

27 YW

51

MILK

23

ТМ

37

A wealth of calving ease in the pedigree, heifer bull supreme with top 1% EPD s for Birth weight. Long and well put together, impressive numbers, a fine example of the Golden cross of the Tradin' Right x Buster combination.

BW: 60 lbs | 205 ADJ: 641 lbs | 365 ADJ: 1117 lbs | F. ADG: 3.32 | S.M.

FRISCO 77F

**AURON RED ANGUS - 2019** 

4

BW: 90 lbs | 205 ADJ: 683 lbs | 365 ADJ: 1270 lbs | F. ADG: 3.00 | S.M.

Standing on super correct feet and legs, impeccable structure, deep and soft made Frisco was eye catching from day one, he was a popular choice of many when on display at the SAAC Field Day in August. Outstanding dam, black hided grand dam and numbers to impress, he was a natural choice for a member of our pen of 3 at Medicine Hat and Camrose. HERD SIRE PROSPECT