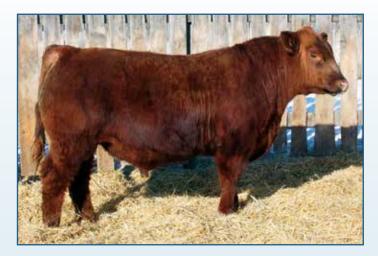

### TAH 52F 2030524 February 02 2018

EPD's

BW

1.5

WW

42 YW

66

MILK

20

ТМ

41

ww

43 YW

78

MILK

25

TM

45

EPD's

BW

0.4

WW

32 YW

63

22 ТМ

37

RED 51 TRADIN RIGHT 9010-45A **RED JEWEL TRADIN RIGHT 108D** RED JEWEL CHEROKEE 23B

**RED BUF CRK THE RIGHT KINDU199** RED 5L SKIJA 2375-9010 **RED GEIS MISSION 221'11 RED JEWEL MISS CHEROKEE8Z RED RUNNING BAR TMD 13E RED LAURON ROSETTE 55S** RED LAZY R C MONTE CARLO 375N LAURON MISS BLACKBIRD 5K

RED LAURON WAR HAMMER 5W **RED LAURON MISS BLACKBIRD 58Y** RED LAURON MISS BLACKBIRD 110U

One of the most powerful Tradin Right sons on offer. Heavy muscled, structurally correct and great footed. Dam (58Y) was a past 4-H project and is a correct cow with great feet and udder and comes from the very maternal Blackbird cow family.

BW: 96 lbs | 205 ADJ: 682 lbs | 365 ADJ: 1147 lbs | F. ADG: 3.24 | S.M.

RED 5L TRADIN RIGHT 9010-45A RED JEWEL TRADIN RIGHT 108D **RED JEWEL CHEROKEE 23B** 

**RED LAURON BLOCK BUSTER 78B RED LAURON MOROJITTI 7D RED LAURON MOROJITTI 128B** 