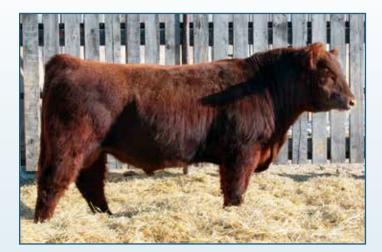

RENEGADE 202R RED LAURON LASSIE 150Z RED LAURON LASSIE 21W** 

**RED LAURON JOHN HENRY 42J** RED LAURON BARNELLE 1J **RED TER-RON DIGGER 11L** RED BAR-E-L MARVEL 59M **RED BASIN SENSATION 3698 RED LAURON TMD LASSIE 70K** 

A bull we are proud of, eye catching and very classy made, a little more frame but yields an athletic presence. Farmhand is an only

son on offer from our 2016 high selling Colton 24C, the daughters here are now in production and second to none. A cow bull whose dam displays impeccable udder structure, he would be a fantastic choice to keep replacements as well as raising sale topping steers.

BW: 102 lbs | 205 ADJ: 697 lbs | 365 ADJ: 1196 lbs | F. ADG: 3.33 | S.M. **Red Lauron Colton 24C** 

ww

56 YW

90

23

ТМ

50

EPD's

BW

2.9

WW

51

YW

74

MILK

18

ТΜ

43











### **RED LAURON FREAKSHOW 153F**

### JRA 153F 2030986 February 27 2018

EPD's

BW

0

ww

28

YW 50

MILK

22

ТМ

37

EPD's

BW

3.1

WW

39 YW

61

MILK

24

ТМ

40

RED LAURON BLOCK BUSTER 78B **RED LAURON DRAKE 94D** RED LAURON SALLY 117Y

RED TOWAW MATRIX 19D **RED LAURON CURTAIN CALL 10Y** RED LAURON JRA SHOWTIME 3S RED BIEBER ROLLIN DEEP Y118 RED LAURON GENIE 138U RED LAURON WAR HAMMER 5W RED LAURON DSN SALLY 19G RED ARSF BOLD EDITION 2A RED TOWAW ANNETTE 123Y RED LAZY R C MONTE CARLO 375N RED RUNNING BAR PREVIEW 1P

Outcross genetics time. Matrix daughters are some of the most coveted cows in the Angus breed, with himself being an CAA Elite sire. The 10Y cow has always been a heavy milking cow for our herd. Freakshow 153F Posted a 111 yearling ratio and is built to pack o