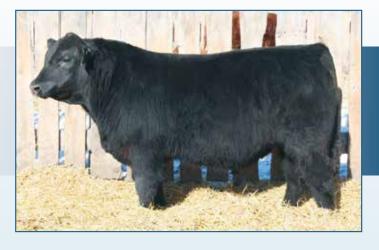

### Red Jewel Tradin' Right 108D Lots 1 - 12

A sire that puts it altogether in terms of birthweight (73 lbs) performance (ww adj 773, yw adj 1428) and eye appeal, used on both heifers and cows his progeny average 77 lbs. He was the high selling lot for V8U Ranch Ltd.(Jade and Steve) in 2017.