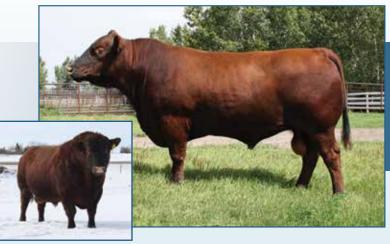

### Red Jewel Tradin' Right 108D Lots 1 - 12

A sire that puts it altogether in terms of birthweight (73 lbs) performance (ww adj 773, yw adj 1428) and eye appeal, used on both heifers and cows his progeny average 77 lbs. He was the high selling lot for V8U Ranch Ltd.(Jade and Steve) in 2017.