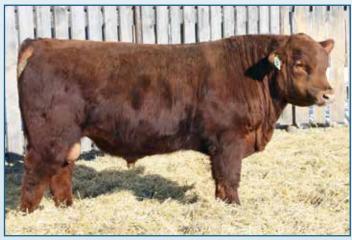

### **RED LAURON FALCO 83F**

2030525 February 08 2018 TAH 83F

RED 5L TRADIN RIGHT 9010-45A **RED JEWEL TRADIN RIGHT 108D RED JEWEL CHEROKEE 23B** 

**RED LAURON SCENIC ROUTE 8Y RED LAURON ROSETTE 41B RED LAURON ROSETTE 129Z** 

RED BUF CRK THE RIGHT KINDU199 RED 5L SKIJA 2375-9010 RED GEIS MISSION 221'11 RED JEWEL MISS CHEROKEE8Z RED LAZY MC CC DETOUR 2W RED RUNNING BAR PREVIEW 1P **RED LAURON WRANGLER JO 45W RED LAURON ROSETTE 55S** 

The Tradin Right bull did a great job on his first calf crop leaving us a set of calves that are born easy, have some grow, are structurally sound, 83F is no exception. 83F has a great hoof structure and is built right. Dam (41B) is a big middle Scenic Route daughter from the Rosette cow family. With Scenic Route high up in the pedigree, you might be able to get away using this guy on heifers.

BW: 90 lbs | 205 ADJ: 640 lbs | 365 ADJ: 1147 lbs | F. ADG: 3.35 | S.M

EPD's

BW

-2.8

ww

21 YW

38

MILK