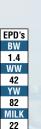

### EPD'S

### (Expected Progeny Differences)

- **CE** Expressed in percentage of probability of calving ease
- **BW** Predicts the difference in average birthweight compared to breed average (expressed in lbs.) WW.....ability of calves to grow from birth to weaning (expressed in lbs.)
- **YW** Growth from birth to yearling (expressed in lbs.)
- Milk Indicatesmilkingabilityofbull'sdaughters, expressed in lbs. of calf weaned.