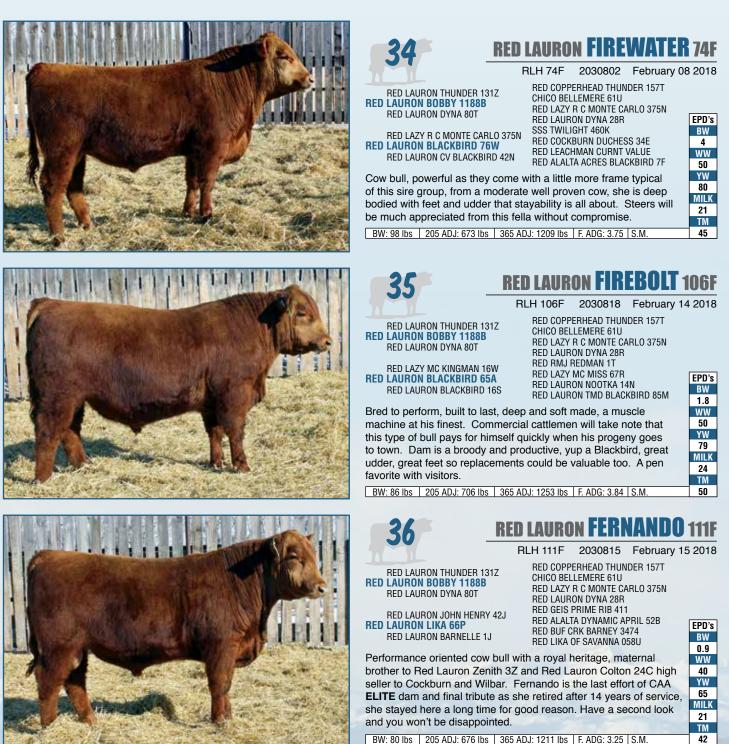

A smaller framed calf as is his lovely well uddered dam, Firestorm is sporting a fine haircoat and ample muscle expression, use with confidence in the heifer pen.

BW: 62 lbs | 205 ADJ: 560 lbs | 365 ADJ: 957 lbs | F. ADG: 2.75 | S.M.

RED 5L TRADIN RIGHT 9010-45A RED JEWEL TRADIN RIGHT 108D **RED JEWEL CHEROKEE 23B** 

**RED LAURON BLINDSIDE 86B RED LAURON KITTY 73D RED LAURON KITTY 63X** 

RLH 38F 2030870 January 30 2018 **RED BUF CRK THE RIGHT KINDU199** RED 5L SKIJA 2375-9010 **RED GEIS MISSION 221'11 RED JEWEL MISS CHEROKEE8Z RED BIEBER ROLLIN DEEP Y118** RED LAURON BLACKBIRD 16S RED BAR-E-L RENEGADE 202R **RED ALALTA ACRES KITTY 8K** 

Clean fronted and uniform patterned from beginning to end, Festus has many calving ease individuals in his background yet gives nothing up in terms of growth and gains. From a hard working first time mom, use with confidence on heifers.

BW: 70 lbs | 205 ADJ: 605 lbs | 365 ADJ: 1055 lbs | F. ADG: 3.41 | S.M

Lot 2 as calf

Making friends at Medicine Hat

**VGUS - ZUJY** EPD's BW -0.9 WW MILK

29 YW

55

22

ТМ