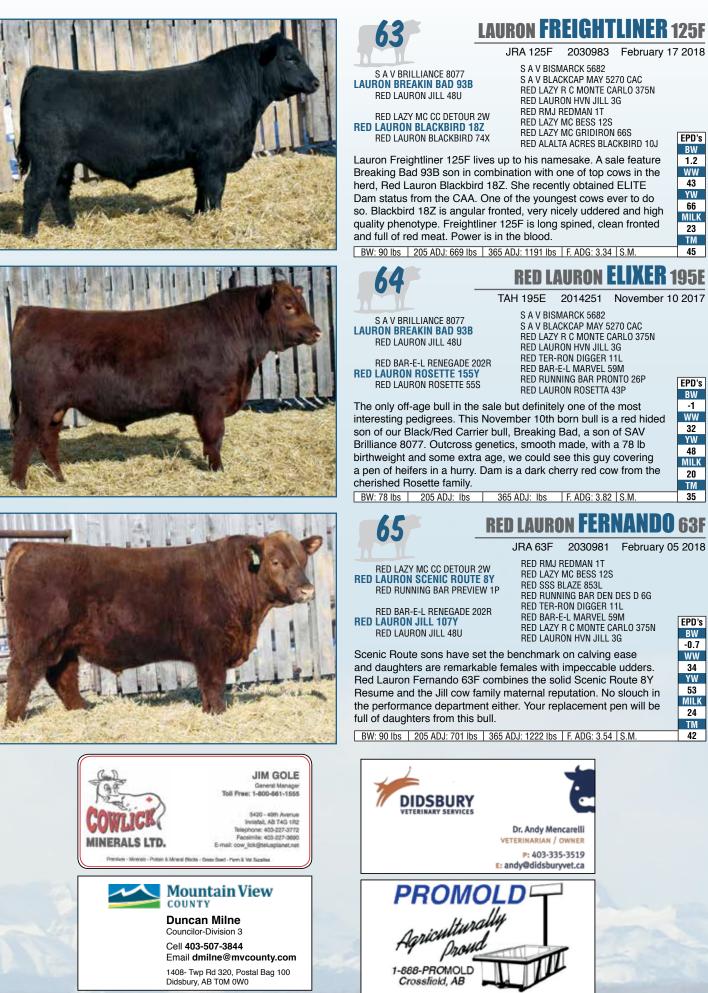

### Red Jewel Tradin' Right 108D Lots 1 - 12

A sire that puts it altogether in terms of birthweight (73 lbs) performance (ww adj 773, yw adj 1428) and eye appeal, used on both heifers and cows his progeny average 77 lbs. He was the high selling lot for V8U Ranch Ltd.(Jade and Steve) in 2017.

# RFN I AllRNI

RLH 77F 2030798 February 08 2018

RED BUF CRK THE RIGHT KINDU199 RED 5L TRADIN RIGHT 9010-45A RED 5L SKIJA 2375-9010 **RED JEWEL TRADIN RIGHT 108D RED GEIS MISSION 221'11 RED JEWEL CHEROKEE 23B RED JEWEL MISS CHEROKEE8Z** 

RED LAZY R C MONTE CARLO 375N **RED LAURON MONTE 152X RED LAURON KARUBA 56K** RFD LAURON MISSY 6Z **RED TG OSCAR 21S** LAURON MISSY 26X LAURON BLACK MISSY 33U

Camrose Bull Conaress 2018

EPD's

BW

-4.8

ww

27 YW

51

MILK

23

ТМ

37