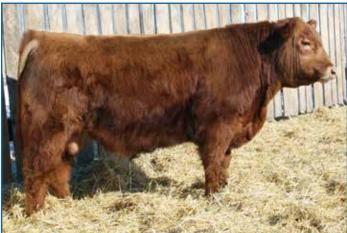

### **RED LAURON FIRESTORM** 6F

RLH 6F 2030849 January 13 2018

EPD's

BW

-2.4

WW

28 YW

48

MILK

22 ТМ

35

RED 5L TRADIN RIGHT 9010-45A **RED JEWEL TRADIN RIGHT 108D** RED JEWEL CHEROKEE 23B

**RED LAURON BLINDSIDE 86B** 

**RED LAURON LASS 120Z** 

RED BUF CRK THE RIGHT KINDU199 RED 5L SKIJA 2375-9010 **RED GEIS MISSION 221'11 RED JEWEL MISS CHEROKEE8Z RED BIEBER ROLLIN DEEP Y118 RED LAURON BLACKBIRD 16S** RED LAURON WRANGLER JO 45W **RED LAURON LASS 117U** 

A smaller framed calf as is his lovely well uddered dam, Firestorm is sporting a fine haircoat and ample muscle expression, use with confidence in the heifer pen.

BW: 62 lbs | 205 ADJ: 560 lbs | 365 ADJ: 957 lbs | F. ADG: 2.75 | S.M.