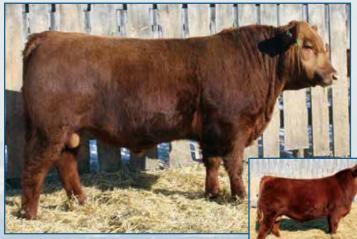

Feature 191F definitely lives up to his name. Dam is a wonderful smaller framed Scenic Route daughter with an exceptional udder, out does herself every year. A late March bull that is truly filling out to be stout made, athletic and beefy, one of the heaviest at weaning time and yearling weigh off. The performance reputation of Bobby 1188B and maternal prowess of the Scenic Route daughters is an exciting combination.

BW: 92 lbs | 205 ADJ: 821 lbs | 365 ADJ: 1338 lbs | F. ADG: 3.46 | S.M.

RED LCC GLANCE B062M RED LAURON DEBBIE 47U **RED LAURON DSN DEBBIE 47N** 

**RED LAURON DYNA 28R RED BECKTON LANCER F442 T RED LCC ROCKETTE K1105** RED BIEBER DSIGN 1325-082 **RED ALALTA ACRES DEBBIE 13D** 