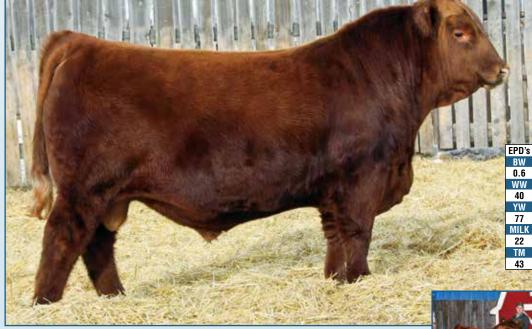

A wealth of calving ease in the pedigree, heifer bull supreme with top 1% EPD s for Birth weight. Long and well put together, impressive numbers, a fine example of the Golden cross of the Tradin' Right x Buster combination.

BW: 60 lbs | 205 ADJ: 641 lbs | 365 ADJ: 1117 lbs | F. ADG: 3.32 | S.M.

FRISCO 77F

**AURON RED ANGUS - 2019** 

4

BW: 90 lbs | 205 ADJ: 683 lbs | 365 ADJ: 1270 lbs | F. ADG: 3.00 | S.M.

Standing on super correct feet and legs, impeccable structure, deep and soft made Frisco was eye catching from day one, he was a popular choice of many when on display at the SAAC Field Day in August. Outstanding dam, black hided grand dam and numbers to impress, he was a natural choice for a member of our pen of 3 at Medicine Hat and Camrose. HERD SIRE PROSPECT