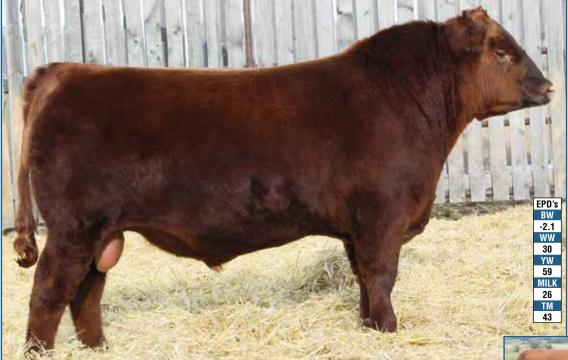

### Red Lauron **Biockbuster** 788 Lots 13 - 27

An all around sire, home raised, easy disposition, superb calving ease, explosive growth, fantastic feet and phenotype, ideal dam. In the top 1% birthweight EPD, top 2% milk, progeny are consistent and daughters are fabulous.

Aptly named, Ferrari is built for speed, could be a high quality possession of envy for you! Long as a 2019 February night, he is stylish, clean fronted with performance, deep cherry red hided with outstanding maternal heritage from the Blackbird family, dam is a broody matron, Grand Dam 3S is an CAA **ELITE** donor dam-- all the best qualities combined with 80 lb. birthweight. Ferrari was in the Red Round Up Futurity, was a member of our Pen of 3 at Camrose and Medicine Hat. **HERD SIRE POTENTIAL** 