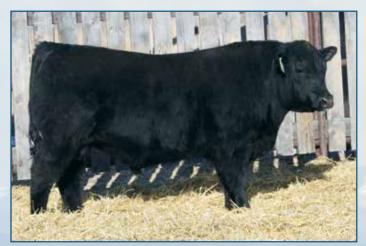

LAURON FLASH 48F

BW: 74 lbs | 205 ADJ: 604 lbs | 365 ADJ: 1126 lbs | F. ADG: 3.67 | S.M.

S A V BISMARCK 5682

Another black hided bull from 2 red gene carriers. Rest assured, this guy packs a punch for gain and grow, performing above average compared to contemporaries. Dam may be smaller statured but she be mighty, a definite asset and wise choice to own Black Fury.

BW: 90 lbs | 205 ADJ: 691 lbs | 365 ADJ: 1184 lbs | F. ADG: 3.49 | S.M.

EPD's

BW

-0.4

WW

35 YW

59

MILK