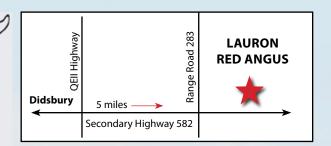

We are having a video sale with DLMS once again at the farm located 5 miles east of the Didsbury overpass off QE II on Highway 582. All lots will be displayed outside sale day and you are welcome to view the herd anytime, we would be happy to tour and answer any questions. Check out the video link on our website www.lauronredangus.com or DLMS. All cattle may be kept free of charge until May 1, and \$3 /day thereafter. Any animals staying are strongly recommended to be insured by the purchaser sale day. Delivery will be available at our convenience. If you take your purchase home sale day or within a week of the sale, receive a \$50 discount per lot. Please give complete instructions at the settle up desk at the conclusion of the sale.