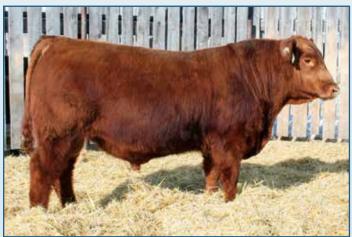

### **RED LAURON FIREBALL 3F** RLH 3F 2030874 January 12 2018

**RED BUF CRK THE RIGHT KINDU199** 

**RED JEWEL MISS CHEROKEE8Z** 

**RED BIEBER ROLLIN DEEP Y118** 

**RED LAURON BTR BLACKBIRD 40M** 

RED 5L SKIJA 2375-9010

A wealth of calving ease in the pedigree, heifer bull supreme with top 1% EPD s for Birth weight. Long and well put together, impressive numbers, a fine example of the Golden cross of the Tradin' Right x Buster combination.