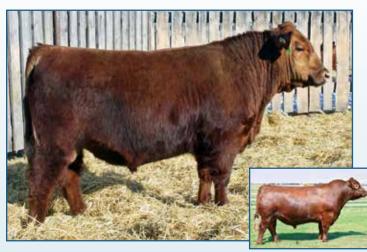

### Red Lauron **Biockbuster** 788 Lots 13 - 27

An all around sire, home raised, easy disposition, superb calving ease, explosive growth, fantastic feet and phenotype, ideal dam. In the top 1% birthweight EPD, top 2% milk, progeny are consistent and daughters are fabulous.

Aptly named, Ferrari is built for speed, could be a high quality possession of envy for you! Long as a 2019 February night, he is stylish, clean fronted with performance, deep cherry red hided with outstanding maternal heritage from the Blackbird family, dam is a broody matron, Grand Dam 3S is an CAA **ELITE** donor dam-- all the best qualities combined with 80 lb. birthweight. Ferrari was in the Red Round Up Futurity, was a member of our Pen of 3 at Camrose and Medicine Hat. **HERD SIRE POTENTIAL** 

Dam of Lot 13

**Red Lauron Ferrari 80F** 

**LAURON RED ANGUS - 2019** 