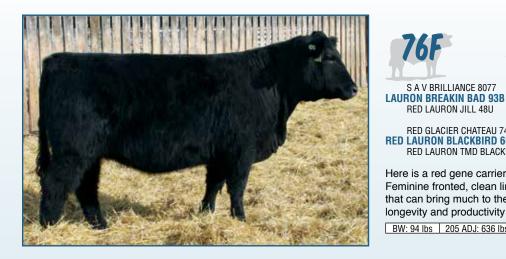

### Red Lauron Breakin Bad 93B Lots 61-64

A Black red gene carrier we utilized to infuse new genetics into the herd, brings outcross freshness, good females, desirable muscle pattern.

RLH 17F

# 60

S A V BRILLIANCE 8077 LAURON BREAKIN BAD 93B **RED LAURON JILL 48U** 

**RED LAURON WAR HAMMER 5W RED LAURON MISSY 142Y RED LAURON MISSY 52R** 

S A V BISMARCK 5682 S A V BLACKCAP MAY 5270 CAC RED LAZY R C MONTE CARLO 375N RED LAURON HVN JILL 3G **RED RUNNING BAR TMD 13E RED LAURON ROSETTE 55S RED RUNNING BAR TMD 13E RED LAURON MISS DYNASTY 14M** 

**RED LAURON FRONTIER 17F** 

2030843

A red hided bull from outcross sire Breakin' Bad, he is bold in his make up, powerful and thick to bring some growth and some easy fleshing to your program. His dam is likely one of the deepest, broodiest old girls at Lauron and milks really well.

BW: 82 lbs | 205 ADJ: 683 lbs | 365 ADJ: 1123 lbs | F. ADG: 2.75 | S.M.

S A V BRILLIANCE 8077 LAURON BREAKIN BAD 93B **RED LAURON JILL 48U** 

**REMITALL PINNACLE 26P** CHICO BELLEMERE 61U CHICO BELLEMERE 90K