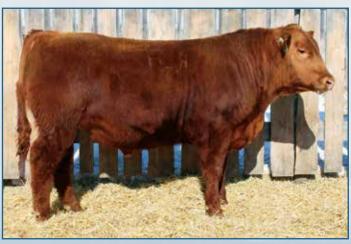

### Red Jewel Tradin' Right 108D Lots 1 - 12

A sire that puts it altogether in terms of birthweight (73 lbs) performance (ww adj 773, yw adj 1428) and eye appeal, used on both heifers and cows his progeny average 77 lbs. He was the high selling lot for V8U Ranch Ltd.(Jade and Steve) in 2017.

# RFN I AllRNI

RLH 77F 2030798 February 08 2018

RED BUF CRK THE RIGHT KINDU199 RED 5L TRADIN RIGHT 9010-45A RED 5L SKIJA 2375-9010 **RED JEWEL TRADIN RIGHT 108D RED GEIS MISSION 221'11 RED JEWEL CHEROKEE 23B RED JEWEL MISS CHEROKEE8Z** 

RED LAZY R C MONTE CARLO 375N **RED LAURON MONTE 152X RED LAURON KARUBA 56K** RFD LAURON MISSY 6Z **RED TG OSCAR 21S** LAURON MISSY 26X LAURON BLACK MISSY 33U

Camrose Bull Conaress 2018

EPD's

BW

-4.8

ww

27 YW

51

MILK

23

ТМ

37