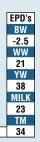

### **CATALOGUE ABBREVIATIONS**

| B.W.   | Birth Weight                              |
|--------|-------------------------------------------|
| 205Adj | Adjusted Weaning Weight                   |
| 365Wt  | 365 DayAdjusted Yearling Wt               |
| F. ADG | Feed Average Daily Gain on Test           |
| S.M.   | Scrotal Measurement (Availiable Sale Day) |
|        |                                           |

### EPD'S

### (Expected Progeny Differences)

- **CE** Expressed in percentage of probability of calving ease
- **BW** Predicts the difference in average birthweight compared to breed average (expressed in lbs.) WW.....ability of calves to grow from birth to weaning (expressed in lbs.)
- **YW** Growth from birth to yearling (expressed in lbs.)
- Milk Indicatesmilkingabilityofbull'sdaughters, expressed in lbs. of calf weaned.