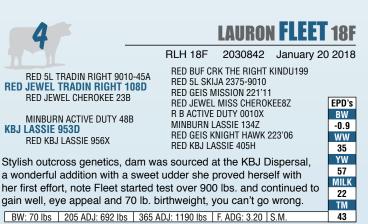

### Red Jewel Tradin' Right 108D Lots 1 - 12

A sire that puts it altogether in terms of birthweight (73 lbs) performance (ww adj 773, yw adj 1428) and eye appeal, used on both heifers and cows his progeny average 77 lbs. He was the high selling lot for V8U Ranch Ltd.(Jade and Steve) in 2017.

A wealth of calving ease in the pedigree, heifer bull supreme with top 1% EPD s for Birth weight. Long and well put together, impressive numbers, a fine example of the Golden cross of the Tradin' Right x Buster combination.

BW: 60 lbs | 205 ADJ: 641 lbs | 365 ADJ: 1117 lbs | F. ADG: 3.32 | S.M.

FRISCO 77F

**AURON RED ANGUS - 2019** 

4

BW: 90 lbs | 205 ADJ: 683 lbs | 365 ADJ: 1270 lbs | F. ADG: 3.00 | S.M.

Standing on super correct feet and legs, impeccable structure, deep and soft made Frisco was eye catching from day one, he was a popular choice of many when on display at the SAAC Field Day in August. Outstanding dam, black hided grand dam and numbers to impress, he was a natural choice for a member of our pen of 3 at Medicine Hat and Camrose. HERD SIRE PROSPECT