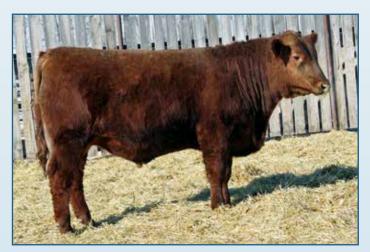

### 2030885 **RLH 177F** TW March 12 2018

**RED BIEBER ROLLIN DEEP Y118 RED LAURON BLOCK BUSTER 78B RED LAURON GENIE 138U** 

RED LAZY R C MONTE CARLO 375N RED LAURON BLACKBIRD 35U **RED LAURON BLACKBIRD 69R** 

**RED BIEBER ROOSEVELT W384 RED BIEBER TILLY 399W** RED BAR-E-L RENEGADE 202R **RED LAURON GENIE 91R** SSS TWILIGHT 460K **RED COCKBURN DUCHESS 34E RED PRESCOTT STORM 72L RED LAURON BLACKBIRD 79N** 

Stamped with the typical profile of the Block Buster calves, Fitzroy has ample volume and muscle. From a larger framed cow, he could be used on well developed heifers or cows.

BW: 76 lbs | 205 ADJ: 664 lbs | 365 ADJ: 1117 lbs | F. ADG: 3.38 | S.M.