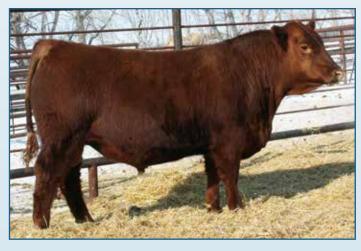

### Red Lauron **Biockbuster** 788 Lots 13 - 27

An all around sire, home raised, easy disposition, superb calving ease, explosive growth, fantastic feet and phenotype, ideal dam. In the top 1% birthweight EPD, top 2% milk, progeny are consistent and daughters are fabulous.

Aptly named, Ferrari is built for speed, could be a high quality possession of envy for you! Long as a 2019 February night, he is stylish, clean fronted with performance, deep cherry red hided with outstanding maternal heritage from the Blackbird family, dam is a broody matron, Grand Dam 3S is an CAA **ELITE** donor dam-- all the best qualities combined with 80 lb. birthweight. Ferrari was in the Red Round Up Futurity, was a member of our Pen of 3 at Camrose and Medicine Hat. **HERD SIRE POTENTIAL** 

Dam of Lot 13

**Red Lauron Ferrari 80F** 

**LAURON RED ANGUS - 2019** 