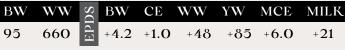

 BW
 WW
 SQ
 BW
 CE
 WW
 YW
 MCE
 MILK

 84
 800
 =
 +2.4
 +2.0
 +60
 +99
 +8.0
 +25

1 HE 107F Stoney 63J

2211467 HE 63J

JAN 16/21

MERIT STONEY CREEK 4023 BEAR CREEK STONEY 107F BEAR CREEK LAVENDER LADY 107B

YOUNG DALE XCALIBER 21A HE 21A LAVENDER 200F STRYKER LAVENDER 473Z

This guy checks a lot of boxes; length, muscle, hair, bone, foot with a moderate birth weight out of a good producing three-year-old.
Calving Ease ★