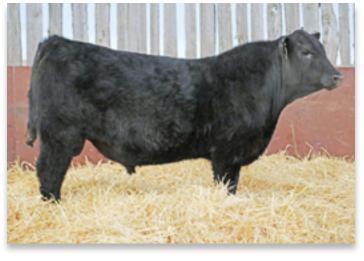

# Bull Sale Thursday, March 31, 2022

At the ranch, 8.5 miles North of Tompkins and 1 mile East Both Black and Red Angus Bulls offered

Bull Sale starts 2 pm CST on Thursday, March 31 Held at our ranch, 8.5 miles North of Tompkins , SK and 1 mile East Weaning weights were taken the first week of October

#### Auctioneer

Donnie Peacock 306.662.8288

46 Bulls on Offer

26 Black Angus Yearling Bulls

Food is provided and will conform to COVID-19 regulations

Sight Unseen Purchase Program Available:

www.dlms.ca for online bidding