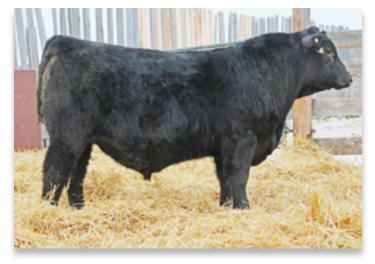

### REF

Attractive

1938699

SITZ TOP GAME 561X JMB TRACTION 292 JMB EMULOTA 013

S A V FINAL ANSWER 0035 FROSTY ANSWER 3979 FROSTY ELBA LIZZY 1106

A bull that passes on his length and performance

in an Attractive package

#### BW WW SG BW CE WW YW MCE MILK +2.5 +6.0 +84 +150 +7.0 +32

## REF Young Wale Grace

Another top cow that just flat out produces. Her first three bull calves sold for an average of over \$80,000. Her udder is amazing, and she passes it on to her offspring.

These three flush brothers are sure to throw some tremendous females. They have the length and depth that will push down the scales as well. Top herd sire prospects that have the bloodlines to match.