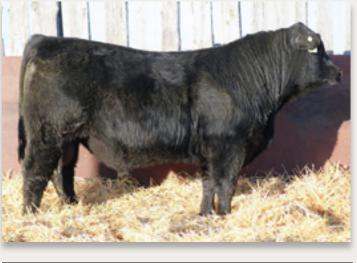

 BW
 WW
 S
 BW
 CE
 WW
 YW
 MCE
 MILK

 82
 810
 +1.9
 +5.0
 +63
 +105
 +11
 +21

HE 107F Stoney 47J

2211470 HE 47J

JAN 19/21

MERIT STONEY CREEK 4023 BEAR CREEK STONEY 107F BEAR CREEK LAVENDER LADY 107B

WIWA CREEK RUSH LAKE 71'12 HE 71Z ERICA 2C HE 35X ERICA 122A

Tremendous power bull again without sacrificing calving ease. Mom is a power cow that throws performance calves. His calves will pound down the scales at weaning and keep it going at the feedlot. Calving Ease \*