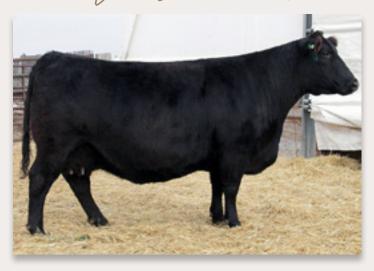

REF

Pollyanna 395E

Did you know love at first sight can happen with cows too? As soon as we saw her we had to own her. We teamed up with our friends at Doenz Ranches and got her bought at the U2 Dispersal for \$23000. Loved the fact she was out of a 15 year old cow that stood the test of time raising 14 calves. Her grandma originated from the Double J herd. One of the better angus females you will find in the country.