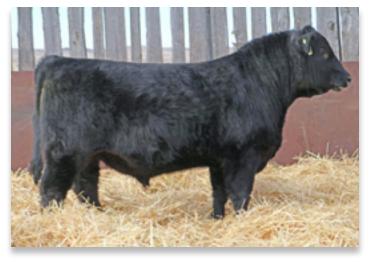

 BW
 WW
 SQ
 BW
 CE
 WW
 YW
 MCE
 MILK

 84
 800
 =
 +2.4
 +2.0
 +60
 +99
 +8.0
 +25

1 HE 107F Stoney 63J

2211467 HE 63J

JAN 16/21

MERIT STONEY CREEK 4023 BEAR CREEK STONEY 107F BEAR CREEK LAVENDER LADY 107B