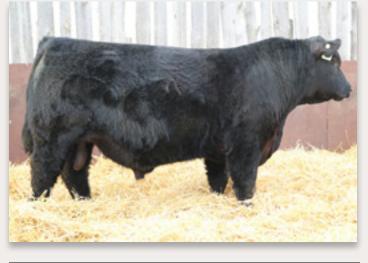

#### YEARLING BLACK ANGUS

REF

Bravo

2065368

O C C PAXTON 730P COLEMAN CHARLO 0256 BOHI ABIGALE 6014

CONNEALY ONWARD
COLEMAN DONNA 714
COLEMAN DONNA 386

Very popular bull that will give you loose hided soggy cattle with tremendous hair coats. Good calving ease with extra rib and dimension.