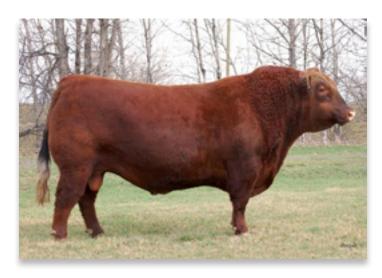

### REF

Rainmaker

2133820

BASIN RAINMAKER P175 BASIN RAINMAKER 2704 BASIN ERICA 7520 BV

BASIN PAYWEIGHT 107S BASIN JOY 1036 BASIN JOY 566T

A solid bull that we noticed when we toured at Billings. Low to moderate birth weights with decent growth and strong udder quality in these guys.

+59

BW WW 68 BW CE WW YW MCE MILK 68 600 600 +9.0 48 +93 +13.0 +30

23 HE 4404 Painmaker 23J

JAN 28/21

2211515 HE 23J

BASIN RAINMAKER 2704 BASIN RAINMAKER 4404 BASIN JOY 1036

CTS REMEDY 1T01 HE 1T01 BRITNEY 35G HE 71Z HEDY 103B

Should be asleep all night calving ease bull. He is a deep ribbed, muscular, eye appealing fellow as well. Calving Ease ★★★

BW WW 8 BW CE WW YW MCE MILK 84 640 +2.8 +1.0 +56 +102 +7.0 +29 24 HE 4404 Rainmaker 64J