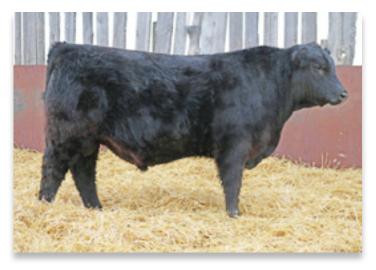

BW WW S BW CE WW YW MCE MILK +2.8 +3.0 +64 +105 +9.0 +21

Stoney

2033312

HF PROWLER 43U MERIT STONEY CREEK 4023 MERIT PRIDE 2010

SSA 4336 DENSITY 26T BEAR CREEK LAVENDER LADY 107B BEAR CREEK LAVENDER LADY 56'05

Stoney has a lot of good about him; tremendous length and eye appeal with exceptional muscle throughout. He stands on a good solid foot and covers ground like a cat. Hard to find a power bull like this with such a smooth shoulder and throws nice moderate birth weights. His sons are definite features.