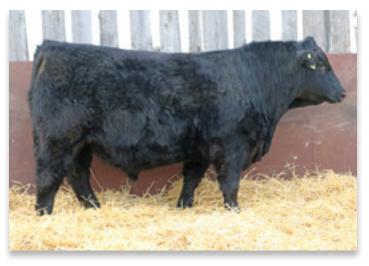

REF

Believe

REF Young Dale Defiance

BW WW S BW CE WW YW MCE MILK 96 2 1.8 +1.0 +31 +56 +3.0 +19 REF

Monarch 277

2048375

SWITZ MONARCH 7R WIWA CREEK MONARCH 53'08 WIWA CREEK ERICA 81'06

BASIN PRIME CUT 354K GLENNIE PRIDE 34B GLENNIE M'BROOK LASS 24Y

REF

Monarch

Monarch 27F has left some really nice sound functional calves for us. He gave tremendous set of females that we are looking forward to calving out next year and his sons are good footed solid prospects that are stamped all the same. 27F's sire bred until he was 11 years old on an outstanding set of feet. Talking with Jonathan, he says the Monarch daughters are the heart of the Wiwa Creek herd right now. These sons should give you good problem free cattle with good calving ease as well. We are anticipating these cattle to add longevity and stay ability as they maybe don't blow your doors off on any single trait but seem to be very well balanced across the board.