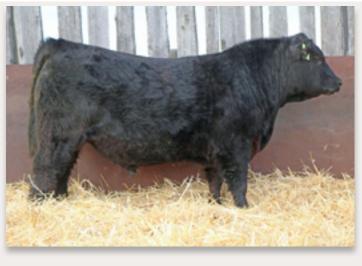

BW WW S BW CE WW YW MCE MILK +2.8 +3.0 +64 +105 +9.0 +21

Stoney

2033312

HF PROWLER 43U MERIT STONEY CREEK 4023 MERIT PRIDE 2010

SSA 4336 DENSITY 26T BEAR CREEK LAVENDER LADY 107B BEAR CREEK LAVENDER LADY 56'05

Stoney has a lot of good about him; tremendous length and eye appeal with exceptional muscle throughout. He stands on a good solid foot and covers ground like a cat. Hard to find a power bull like this with such a smooth shoulder and throws nice moderate birth weights. His sons are definite features.