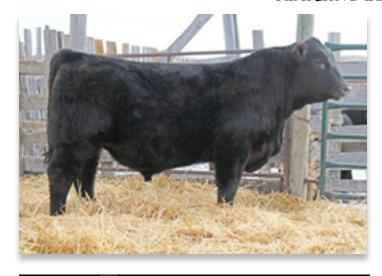

BW WW S BW CE WW YW MCE MILK +2.8 +3.0 +64 +105 +9.0 +21

Stoney

2033312

HF PROWLER 43U MERIT STONEY CREEK 4023 MERIT PRIDE 2010

SSA 4336 DENSITY 26T BEAR CREEK LAVENDER LADY 107B BEAR CREEK LAVENDER LADY 56'05

Stoney has a lot of good about him; tremendous length and eye appeal with exceptional muscle throughout. He stands on a good solid foot and covers ground like a cat. Hard to find a power bull like this with such a smooth shoulder and throws nice moderate birth weights. His sons are definite features.