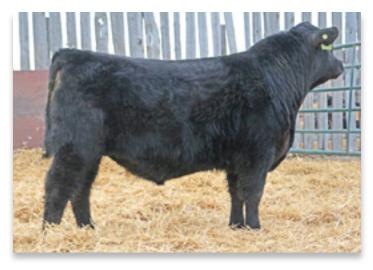

BW WW S BW CE WW YW MCE MILK 91 745 2 +3.0 +3.0 +58 +97 +10 +19 3 HE 107F Stoney 74J

JAN 28/21

2211471 HE 74J

MERIT STONEY CREEK 4023 BEAR CREEK STONEY 107F BEAR CREEK LAVENDER LADY 107B

WIWA CREEK RUSH LAKE 71'12 HE 71Z ERICA 64D SOUTHLAND ERICA 1T

Another Stoney Rush Lake cross that really works. A lot of eye appeal that will have your neighbours looking across the fence. Owned with Emma Thomason as the two Emma's showed his mom in the past. Out of the Erica cow family. Calving Ease \*