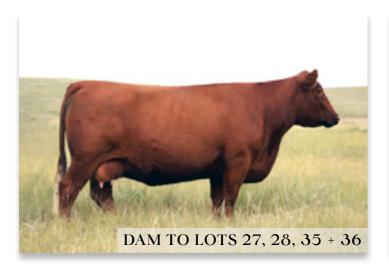

## REF Soo Tine Annie 9165 REF Matural Taw

One of the top donor dams in the world.

Sire of numerous top end females including 2 Agribition Supreme Champions.

**MILK** +3.5 +4.0 +50 +93 +9.0 +27

HE 52 Natural Zaw 115J

2237959 HE 115J MAR 05/21

S A V BISMARCK 5682 **BAR-E-L NATURAL LAW 52Y** BAR-E-L MAGNOLIA 143K

BAR-E-L THOR 6T **SOO LINE ANNIE K 9165 SOO LINE ANNIE K 6271** 

Interesting calving ease bull that is absolutely loaded with maternal power. His sire is one of the top go to female makers in the breed and his dam and grand dam are two of the breed greats. Calving Ease ★★★