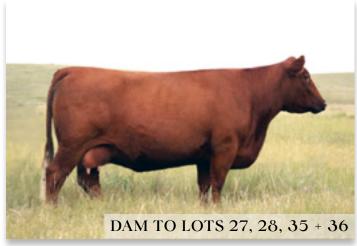

## REF Red TX Miss Rambo 690

**REF** 

High Pressure

Pedigree & EPD for 2 Flush Brothers Lots 35 - 36 29J - 114J

RED FLYING K AMBUSH 6T RED U-2 MAMA'S BOY 167X RED FLYING K LAKOTA 104U

RED HAMCO PACKER 133Y RED T-K MISS RAMBO 69C RED T-K MISS RAMBO 62A

| BW | WW | DS | BW | CE | WW | YW | MCE  | MILK |
|----|----|----|----|----|----|----|------|------|
|    |    |    |    |    |    |    | +2.5 | +27  |

35 RED HE 167X Mana's Boy 29J FEB 11/21 HE 29J BW 91 WW 690

Two super flush brothers out of the 69C donor. We also got 5 outstanding full sisters that proves, once again, how consistent this cow is. They are thick beefy bulls out of Mama's Boy and we expect big things from them. Cannot wait for their sisters to get into production. We calved our first daughter out of 69C this year and she is outstanding. Buy with confidence here.

Calving Ease 29J \*

Calving Ease 114J ★ Possibly ★★

36 RED HE 167X Mama's Boy 114J

[AN 31/21 HE 114] BW 62 WW 630

**MILK** 

+29

+1.0

REF