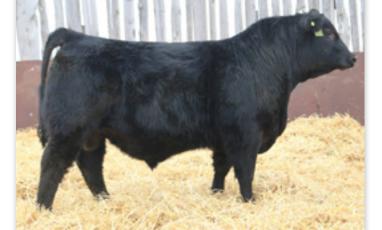

 BW
 WW
 S
 BW
 CE
 WW
 YW
 MCE
 MILK

 82
 810
 +1.9
 +5.0
 +63
 +105
 +11
 +21

HE 107F Stoney 47J

2211470 HE 47J

JAN 19/21

MERIT STONEY CREEK 4023 BEAR CREEK STONEY 107F BEAR CREEK LAVENDER LADY 107B

WIWA CREEK RUSH LAKE 71'12 HE 71Z ERICA 2C HE 35X ERICA 122A

Tremendous power bull again without sacrificing calving ease. Mom is a power cow that throws performance calves. His calves will pound down the scales at weaning and keep it going at the feedlot. Calving Ease \*