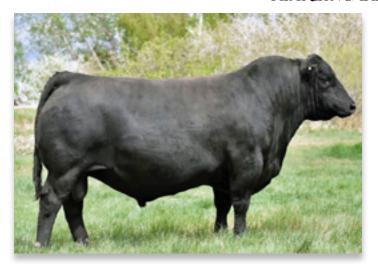

BW WW S BW CE WW YW MCE MILK +2.8 +3.0 +64 +105 +9.0 +21

Stoney

2033312

HF PROWLER 43U MERIT STONEY CREEK 4023 MERIT PRIDE 2010

SSA 4336 DENSITY 26T BEAR CREEK LAVENDER LADY 107B BEAR CREEK LAVENDER LADY 56'05

Stoney has a lot of good about him; tremendous length and eye appeal with exceptional muscle throughout. He stands on a good solid foot and covers ground like a cat. Hard to find a power bull like this with such a smooth shoulder and throws nice moderate birth weights. His sons are definite features.