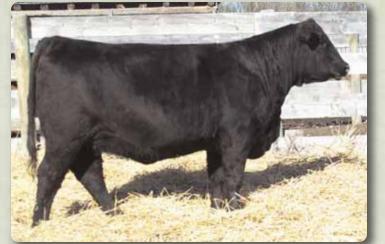

LOT 2 - Sunny Grove Erica 15E

2

### **SUNNY GROVE ERICA 15E**

Sunny Grove Angus

Female DLR 15E -1993785- January 28 2017

REMITALL H RACHIS 21R AMF NHF OSF NORTHERN VIEW SMW GUSTOV 3Z AMF CAF NHF OSF DDF 1681901 ISLA BANK NEONIA 27S

BELVIN PANIC SWITCH 2'11 DMFAMF CAF NHF OSF MAF DDF SUNNY GROVE ERICA 9A 1749890 SOUTH HILL ERICA 72U REMITALL NIGHTHAWK 37N HENDERSON MISSIE 32'02 BLACK RIDGE W WIDESPREAD 2K ISLA BANK NEONIA 27N

S A V PIONEER 7301 BELVIN LADY BLOSSOM 14'09 GLENCROFT EXTRA 5S LCD ERICA 102G

BW: 87 205D: 644

EPDs ▶ BW: +1.7 WW: +48 YW: +89 Milk: +22 TM: +46

DLR 15E is a long bodied feminine fronted heifer from the beautiful uddered Panic Switch dam 9A. Her sire is the powerful Gustov 3Z. A maternal sister sold last year to Darlene Scriber.

A.I. April 27 to SAV Angus Valley. Exposed May 20 to Stevenson Legend 70237, a light birthweight son of Legend 3181. Preg checked Aug. 27, 120 days.

LOT 3 - FRL Countess 712E

Forsyth Ranch Limited