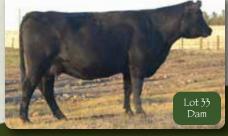

### **GOLD-BAR PRIDE 101F**

Female GBL 101F -2017204- January 01 2018

REMITALL H RACHIS 21R AMF NHF OSF NORTHERN VIEW SMW GUSTOV 3Z AMF CAF NHF OSF DDF 1681901 ISLA BANK NEONIA 27S

GARGRID MAKER DMF AMF CAF OHF NHF OSF DDF OAK MANOR PRIDE 53S 1368703 OAK MANOR PRIDE 2F

REMITALL NIGHTHAWK 37N HENDERSON MISSIE 32'02 BLACK RIDGE W WIDESPREAD 2K ISLA BANK NEONIA 27N GDARTRAVELER 044 G A R PRECISION 2536 BANNER CONCORD 34X

ELLANIN PRIDE 38S EPDs ▶ BW: +3.2 WW: +45 YW: +80 Milk: +13 TM: +36

101F is a long made, well balanced female with a ton of potential. Her dam is bred

back early and still going strong at the age of 12. Her sire Northern View Gustov was quietly leaving his mark on the industry until the great folks at Miller Wilson found him and we all know they only mess with the good ones, he is as impressive as they come. Take a look sale day, and if longevity is important then 101F will fit your program.