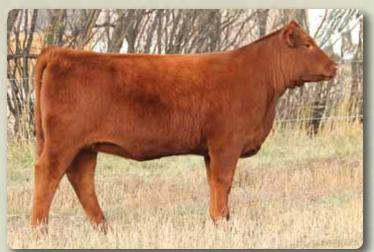

LOT 1 - WWF Seedstock Keepsake 88E

Windy Willows Farms

### **WWF SEEDSTOCK KEEPSAKE 88E**

Female WW 88E -1992939- Twin February 27 2017

S A V REGISTRY 2831 DMF AMF CAF OHF NHF OSF DDF S A V SEEDSTOCK 4838 1890621 S A V BLACKCAP MAY 4136 CAF

S A V BISMARCK 5682 DMF AMF CAF OHF NHF OSF DDF WWF BISMARCK KEEPSAKE 38W 1513786 WWF RIGHT TIME KEEPSAKE 106T RITO 707 OF IDEAL 3407 7075 S A V MADAME PRIDE 0075 S A V 8180 TRAVELER 004 S A V MAY 2397

G A R GRID MAKER S A V ABIGALE 0451 BAD LANDS RIGHT TIME 78N WWF FORTUNE KEEPSAKE 19J

BW: 64 205D: 611

EPDs ► BW: +1.7 WW: +63 YW: +104 Milk: +23 TM: +54

This ultra feminine and smooth made brood cow prospect is right off the top of our replacement pen. Seedstock has done a fine job for us as a son in our Git 'R Done Bull Sale created a lot of interest and was our high selling bull. Keepsake 38W is an Elite Dam. What better evidence of her future producing ability!

Observed bred June 5 to 66 Cedar Wind 299E, a young calving ease bull with extra muscle selected from the 66 Ranch Bull Sale where he was one of the features. He had a birth weight of 69 lbs., an adjusted weaning weight of 717 lbs. (1st out of 60) and an adjusted yearling weight of 1,289 lbs.