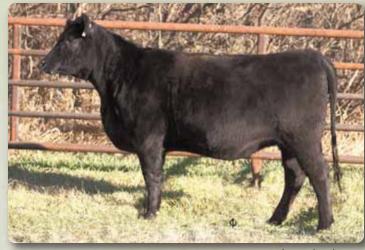

LOT 2 - Sunny Grove Erica 15E

2

### **SUNNY GROVE ERICA 15E**

Sunny Grove Angus

Female DLR 15E -1993785- January 28 2017

REMITALL H RACHIS 21R AMF NHF OSF NORTHERN VIEW SMW GUSTOV 3Z AMF CAF NHF OSF DDF 1681901 ISLA BANK NEONIA 27S

BELVIN PANIC SWITCH 2'11 DMFAMF CAF NHF OSF MAF DDF SUNNY GROVE ERICA 9A 1749890 SOUTH HILL ERICA 72U REMITALL NIGHTHAWK 37N HENDERSON MISSIE 32'02 BLACK RIDGE W WIDESPREAD 2K ISLA BANK NEONIA 27N

S A V PIONEER 7301 BELVIN LADY BLOSSOM 14'09 GLENCROFT EXTRA 5S LCD ERICA 102G

BW: 87 205D: 644

EPDs ▶ BW: +1.7 WW: +48 YW: +89 Milk: +22 TM: +46

DLR 15E is a long bodied feminine fronted heifer from the beautiful uddered Panic Switch dam 9A. Her sire is the powerful Gustov 3Z. A maternal sister sold last year to Darlene Scriber.

A.I. April 27 to SAV Angus Valley. Exposed May 20 to Stevenson Legend 70237, a light birthweight son of Legend 3181. Preg checked Aug. 27, 120 days.

LOT 3 - FRL Countess 712E

Forsyth Ranch Limited