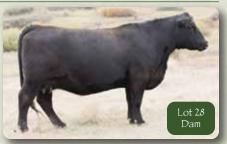

LOT 28 - Red Burdick Design 58F

LOT 29 - Red Burdick Goldie 81F

LOT 30 - Red Lines Bayberry 11F

BW: 85