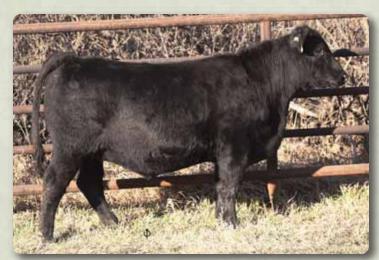

LOT 1 - WWF Seedstock Keepsake 88E

Windy Willows Farms

### **WWF SEEDSTOCK KEEPSAKE 88E**

Female WW 88E -1992939- Twin February 27 2017

S A V REGISTRY 2831 DMF AMF CAF OHF NHF OSF DDF S A V SEEDSTOCK 4838 1890621 S A V BLACKCAP MAY 4136 CAF

S A V BISMARCK 5682 DMF AMF CAF OHF NHF OSF DDF WWF BISMARCK KEEPSAKE 38W 1513786 WWF RIGHT TIME KEEPSAKE 106T RITO 707 OF IDEAL 3407 7075 S A V MADAME PRIDE 0075 S A V 8180 TRAVELER 004 S A V MAY 2397

G A R GRID MAKER S A V ABIGALE 0451 BAD LANDS RIGHT TIME 78N WWF FORTUNE KEEPSAKE 19J

BW: 64 205D: 611

EPDs ► BW: +1.7 WW: +63 YW: +104 Milk: +23 TM: +54

This ultra feminine and smooth made brood cow prospect is right off the top of our replacement pen. Seedstock has done a fine job for us as a son in our Git 'R Done Bull Sale created a lot of interest and was our high selling bull. Keepsake 38W is an Elite Dam. What better evidence of her future producing ability!

Observed bred June 5 to 66 Cedar Wind 299E, a young calving ease bull with extra muscle selected from the 66 Ranch Bull Sale where he was one of the features. He had a birth weight of 69 lbs., an adjusted weaning weight of 717 lbs. (1st out of 60) and an adjusted yearling weight of 1,289 lbs.