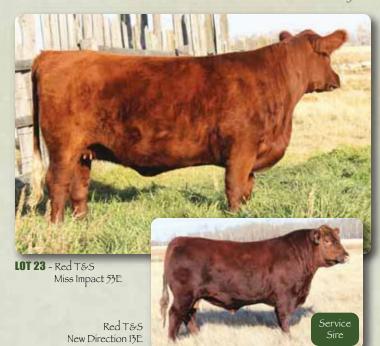

### **RED T&S MISS IMPACT 53E**

Female TSH 53E -1975168- February 01 2017

RED VGW GAME PLAN 816 AMF NHF OSF MAF RED SIX MILE GRAND SLAM 130Z AMF NHF OSF MAF 1689128 RED SIX MILE REBECCA 216X

RED GLACIER CHATEAU 744 0SF RED T&S MISS IMPACT 17S 1320127 RED T&S MISS IMPACT 84G

**RED VGW GAME PLAN 508** RED VGW TW DOLL 0270 RED SSS BUCC 30U

RED WILBAR REBECCA 234M **RED LMAN KING ROB 8621** RED GLACIER REBALA RED HANDFORD IMPACT 45E RED MAC MISS ATLAS 26Z

BW: 85 205D: 593 365D: 1009

**EPDs** ► BW: +1.9 WW: +37 YW: +69 Milk: +21 TM: +40

Shane asked all of us breeders to dig deep into our herd to make this year's Frontline Sale better than ever. When he wanted 53E we decided she was the one for two reasons: she is a Grand Slam and she's bred to our new up and coming herd sire New Direction 13E. 53E is a dark red, long bodied, deep sided bred and is laying down a gorgeous udder. She is halter broke and very quiet. Her mother was a Chateau 744 female with a picture perfect udder at 13 years old. 17S has some very productive females in our herd and Scope Angus from Hays, AB.

13E is a New Direction son we raised off one of our foundation cows 18W. He is dark red with tons of hind quarter, BW of 75 lbs. and extremely structurally correct. We showed him last year at Agribition and decided to keep him and use him ourselves. This year he took home Champion Jr. Angus Bull at Prince Albert, Champion Bull at Nipawin Fair and Champion Bull at Shand Fair. He will also be at Agribition this year. Exposed to Red T&S New Direction 13E until July 10, 2018. Observed bred on April 23 which would be January 30 to calve. Vet checked safe to this date.