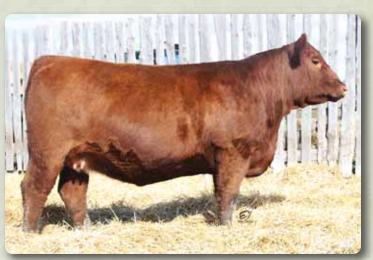

### **NESSET LAKE ERICA GE**

Female IDM 6E -1973858- January 17 2017

SITZ UPWARD 307R SITZ EVERELDA ENTENSE 264 CONNEALY THUNDER SITZ FOREVER LADY 63M HF TIGER 5T NESSET LAKE LASS 3S L T 598 BANDO 9074 NESSET LAKE ERICA 105J

NESSET LAKE TIGER 26Z NESSET LAKE ERICA 72C 1861375 NESSET LAKE ERICA 30T

BW: 66 205D: 588 365D: 854

**EPDs** ▶ BW: +0.4 WW: +49 YW: +88 Milk: +27 TM: +52

A female that is Shane's pick of the pen and very hard to part with. These Sitz Logic females are all deep-ribbed, long, broody females with great dispositions. Her grandam is a Bando 9074 daughter, which were noted for being very productive females. An awesome job done by a first-calf heifer. Having HF Tiger in her pedigree, adds to this heifer's maternal strengths. Once we realized she was safe in calf to SAV Final Answer 035, this made her that much harder to part with. This coupon she is carrying will be a very marketable male or female.

Safe to Al service on April 10th, 2018 to SAV Final Answer 035. Due January 18th, 2019

LOT 4 - Nesset Lake Erica 6E

5

Sunny Grove Angus