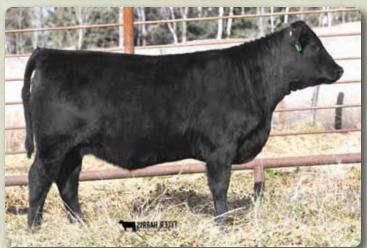

### 5 Doses S CHISUM 6175

Male IMP 6175S -1539796- DMF AMF CAF OHF NHF OSF DDF March 31 2006

PAWS UP ALLIANCE 9561 S ALLIANCE 3313 AMF 14718678 PAWS UP 9048 EMULATION EXT

S ECLIPSE 169 S GLORIA 464 14840868 S GLORIA 209 SITZ ALLIANCE 6595 SITZ EVERELDA ENTENSE 023 N BAR EMULATION EXT U2023 M H R MISS RAINMAKER 1034

S S TRAVELER 6807 T510 H L LADY TRAVELER 416 LEACHMAN RIGHT TIME S GLORIA 0118 DDF

**EPDs** ► BW: +3.1 WW: +65 YW: +111 Milk: +19 TM: +52

37