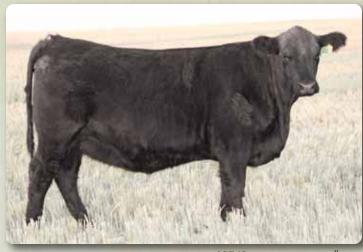

LOT 1 - WWF Seedstock Keepsake 88E

Windy Willows Farms

### **WWF SEEDSTOCK KEEPSAKE 88E**

Female WW 88E -1992939- Twin February 27 2017

S A V REGISTRY 2831 DMF AMF CAF OHF NHF OSF DDF S A V SEEDSTOCK 4838 1890621 S A V BLACKCAP MAY 4136 CAF

S A V BISMARCK 5682 DMF AMF CAF OHF NHF OSF DDF WWF BISMARCK KEEPSAKE 38W 1513786 WWF RIGHT TIME KEEPSAKE 106T RITO 707 OF IDEAL 3407 7075 S A V MADAME PRIDE 0075 S A V 8180 TRAVELER 004 S A V MAY 2397

G A R GRID MAKER S A V ABIGALE 0451 BAD LANDS RIGHT TIME 78N WWF FORTUNE KEEPSAKE 19J

BW: 64 205D: 611

EPDs ► BW: +1.7 WW: +63 YW: +104 Milk: +23 TM: +54

This ultra feminine and smooth made brood cow prospect is right off the top of our replacement pen. Seedstock has done a fine job for us as a son in our Git 'R Done Bull Sale created a lot of interest and was our high selling bull. Keepsake 38W is an Elite Dam. What better evidence of her future producing ability!

Observed bred June 5 to 66 Cedar Wind 299E, a young calving ease bull with extra muscle selected from the 66 Ranch Bull Sale where he was one of the features. He had a birth weight of 69 lbs., an adjusted weaning weight of 717 lbs. (1st out of 60) and an adjusted yearling weight of 1,289 lbs.