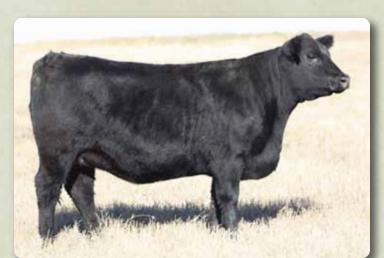

LOT 1 - WWF Seedstock Keepsake 88E

Windy Willows Farms

### **WWF SEEDSTOCK KEEPSAKE 88E**

Female WW 88E -1992939- Twin February 27 2017

S A V REGISTRY 2831 DMF AMF CAF OHF NHF OSF DDF S A V SEEDSTOCK 4838 1890621 S A V BLACKCAP MAY 4136 CAF

S A V BISMARCK 5682 DMF AMF CAF OHF NHF OSF DDF WWF BISMARCK KEEPSAKE 38W 1513786 WWF RIGHT TIME KEEPSAKE 106T RITO 707 OF IDEAL 3407 7075 S A V MADAME PRIDE 0075 S A V 8180 TRAVELER 004 S A V MAY 2397

G A R GRID MAKER S A V ABIGALE 0451 BAD LANDS RIGHT TIME 78N WWF FORTUNE KEEPSAKE 19J

BW: 64 205D: 611

EPDs ► BW: +1.7 WW: +63 YW: +104 Milk: +23 TM: +54

This ultra feminine and smooth made brood cow prospect is right off the top of our replacement pen. Seedstock has done a fine job for us as a son in our Git 'R Done Bull Sale created a lot of interest and was our high selling bull. Keepsake 38W is an Elite Dam. What better evidence of her future producing ability!

Observed bred June 5 to 66 Cedar Wind 299E, a young calving ease bull with extra muscle selected from the 66 Ranch Bull Sale where he was one of the features. He had a birth weight of 69 lbs., an adjusted weaning weight of 717 lbs. (1st out of 60) and an adjusted yearling weight of 1,289 lbs.