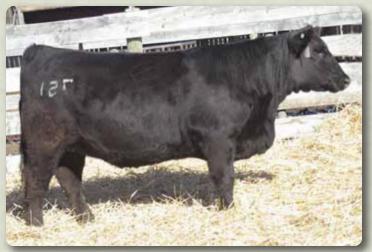

A.I. April 27 to SAV Angus Valley. Exposed May 20 to Stevenson Legend 70237, a light birthweight son of Legend 3181. Preg checked Aug. 27, 120 days.

LOT 3 - FRL Countess 712E

Forsyth Ranch Limited

### FRL COUNTESS 712E

WAF ZORZAL 321U AMF CAF NHF OSF LOOKOUT ZORRO 80Z 1684333 RIVER RIDGE COUNTESS 22W

FAIRMAC DYNASTY 12X FRL COUNTESS 209Z 1773027 RIVER RIDGE CIUNTESS 19X Female FRL 712E -1994701- January 31 2017
TRES MARIAS 6301 ZORZAL
TRES MARIAS 6582 CUMELEN 5632
LOOKOUT DRY CHIEF 120S

LOOKOUT COUNTESS 112S SILVER DOME DYNASTY 19T FAIRMAC IDOL 24U LOOKOUT DRY CHIEF 120S LOOKOUT COUNTESS 20T

BW: 83 205D: 553 365D: 916

EPDs ► BW: +2.4 WW: +46 YW: +87 Milk: +19 TM: +42

Here is a heifer that is for sure to make a superb female. Her dam has been nothing but exceptional for us. Ryan Pipke purchased a full brother at \$13,500 which we kept an interest in and just weaned his first set of calves, calving ease with that extra bit of growth. A maternal sister to this heifer raised the top heifer calf this fall as well while being one of the nicest cows on the ranch. The dam of 712E is 209Z and her bull calf is sure to be a highlight for the 2019 Bull Sale. You can buy with confidence here. This heifer is very hard to let go of but we are excited for the future for her new owner.

Al'd April 20 to Musgrave 316 Stunner. Exposed May 6th to June 1st to FRL Windy 2E. Favourable to Al. SITZ DIMENSION 8607 OHF DDF SITZ LOGIC Y46 DMF AME CAF NHF OSF DDF 1823030

SITZ FOREVER LADY 612T

4

Nesset Lake Angus