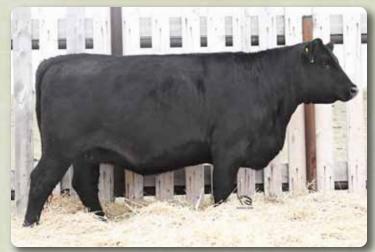

LOT 2 - Sunny Grove Erica 15E

2

### **SUNNY GROVE ERICA 15E**

Sunny Grove Angus

Female DLR 15E -1993785- January 28 2017

REMITALL H RACHIS 21R AMF NHF OSF NORTHERN VIEW SMW GUSTOV 3Z AMF CAF NHF OSF DDF 1681901 ISLA BANK NEONIA 27S

BELVIN PANIC SWITCH 2'11 DMFAMF CAF NHF OSF MAF DDF SUNNY GROVE ERICA 9A 1749890 SOUTH HILL ERICA 72U REMITALL NIGHTHAWK 37N HENDERSON MISSIE 32'02 BLACK RIDGE W WIDESPREAD 2K ISLA BANK NEONIA 27N

S A V PIONEER 7301 BELVIN LADY BLOSSOM 14'09 GLENCROFT EXTRA 5S LCD ERICA 102G

BW: 87 205D: 644

EPDs ▶ BW: +1.7 WW: +48 YW: +89 Milk: +22 TM: +46

DLR 15E is a long bodied feminine fronted heifer from the beautiful uddered Panic Switch dam 9A. Her sire is the powerful Gustov 3Z. A maternal sister sold last year to Darlene Scriber.

A.I. April 27 to SAV Angus Valley. Exposed May 20 to Stevenson Legend 70237, a light birthweight son of Legend 3181. Preg checked Aug. 27, 120 days.

LOT 3 - FRL Countess 712E

Forsyth Ranch Limited