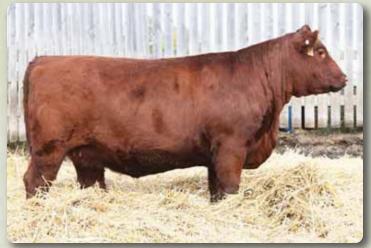

A.I. April 27 to SAV Angus Valley. Exposed May 20 to Stevenson Legend 70237, a light birthweight son of Legend 3181. Preg checked Aug. 27, 120 days.

LOT 3 - FRL Countess 712E

Forsyth Ranch Limited

### FRL COUNTESS 712E

WAF ZORZAL 321U AMF CAF NHF OSF LOOKOUT ZORRO 80Z 1684333 RIVER RIDGE COUNTESS 22W

FAIRMAC DYNASTY 12X FRL COUNTESS 209Z 1773027 RIVER RIDGE CIUNTESS 19X Female FRL 712E -1994701- January 31 2017
TRES MARIAS 6301 ZORZAL
TRES MARIAS 6582 CUMELEN 5632
LOOKOUT DRY CHIEF 120S

LOOKOUT COUNTESS 112S SILVER DOME DYNASTY 19T FAIRMAC IDOL 24U LOOKOUT DRY CHIEF 120S LOOKOUT COUNTESS 20T

BW: 83 205D: 553 365D: 916

EPDs ► BW: +2.4 WW: +46 YW: +87 Milk: +19 TM: +42

Here is a heifer that is for sure to make a superb female. Her dam has been nothing but exceptional for us. Ryan Pipke purchased a full brother at \$13,500 which we kept an interest in and just weaned his first set of calves, calving ease with that extra bit of growth. A maternal sister to this heifer raised the top heifer calf this fall as well while being one of the nicest cows on the ranch. The dam of 712E is 209Z and her bull calf is sure to be a highlight for the 2019 Bull Sale. You can buy with confidence here. This heifer is very hard to let go of but we are excited for the future for her new owner.

Al'd April 20 to Musgrave 316 Stunner. Exposed May 6th to June 1st to FRL Windy 2E. Favourable to Al. SITZ DIMENSION 8607 OHF DDF SITZ LOGIC Y46 DMF AME CAF NHF OSF DDF 1823030

SITZ FOREVER LADY 612T

4

Nesset Lake Angus