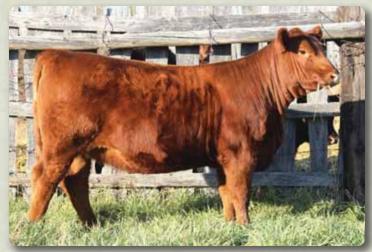

A.I. April 27 to SAV Angus Valley. Exposed May 20 to Stevenson Legend 70237, a light birthweight son of Legend 3181. Preg checked Aug. 27, 120 days.

LOT 3 - FRL Countess 712E

Forsyth Ranch Limited

### FRL COUNTESS 712E

WAF ZORZAL 321U AMF CAF NHF OSF LOOKOUT ZORRO 80Z 1684333 RIVER RIDGE COUNTESS 22W

FAIRMAC DYNASTY 12X FRL COUNTESS 209Z 1773027 RIVER RIDGE CIUNTESS 19X Female FRL 712E -1994701- January 31 2017
TRES MARIAS 6301 ZORZAL
TRES MARIAS 6582 CUMELEN 5632
LOOKOUT DRY CHIEF 120S

LOOKOUT COUNTESS 112S SILVER DOME DYNASTY 19T FAIRMAC IDOL 24U LOOKOUT DRY CHIEF 120S LOOKOUT COUNTESS 20T

BW: 83 205D: 553 365D: 916

EPDs ► BW: +2.4 WW: +46 YW: +87 Milk: +19 TM: +42

Here is a heifer that is for sure to make a superb female. Her dam has been nothing but exceptional for us. Ryan Pipke purchased a full brother at \$13,500 which we kept an interest in and just weaned his first set of calves, calving ease with that extra bit of growth. A maternal sister to this heifer raised the top heifer calf this fall as well while being one of the nicest cows on the ranch. The dam of 712E is 209Z and her bull calf is sure to be a highlight for the 2019 Bull Sale. You can buy with confidence here. This heifer is very hard to let go of but we are excited for the future for her new owner.

Al'd April 20 to Musgrave 316 Stunner. Exposed May 6th to June 1st to FRL Windy 2E. Favourable to Al. SITZ DIMENSION 8607 OHF DDF SITZ LOGIC Y46 DMF AME CAF NHF OSF DDF 1823030

SITZ FOREVER LADY 612T

4

Nesset Lake Angus