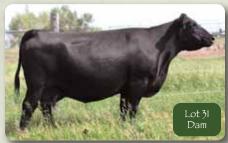

LOT 2 - Sunny Grove Erica 15E

2

### **SUNNY GROVE ERICA 15E**

Sunny Grove Angus

Female DLR 15E -1993785- January 28 2017

REMITALL H RACHIS 21R AMF NHF OSF NORTHERN VIEW SMW GUSTOV 3Z AMF CAF NHF OSF DDF 1681901 ISLA BANK NEONIA 27S

BELVIN PANIC SWITCH 2'11 DMFAMF CAF NHF OSF MAF DDF SUNNY GROVE ERICA 9A 1749890 SOUTH HILL ERICA 72U REMITALL NIGHTHAWK 37N HENDERSON MISSIE 32'02 BLACK RIDGE W WIDESPREAD 2K ISLA BANK NEONIA 27N

S A V PIONEER 7301 BELVIN LADY BLOSSOM 14'09 GLENCROFT EXTRA 5S LCD ERICA 102G

BW: 87 205D: 644

EPDs ▶ BW: +1.7 WW: +48 YW: +89 Milk: +22 TM: +46

DLR 15E is a long bodied feminine fronted heifer from the beautiful uddered Panic Switch dam 9A. Her sire is the powerful Gustov 3Z. A maternal sister sold last year to Darlene Scriber.

A.I. April 27 to SAV Angus Valley. Exposed May 20 to Stevenson Legend 70237, a light birthweight son of Legend 3181. Preg checked Aug. 27, 120 days.

LOT 3 - FRL Countess 712E

Forsyth Ranch Limited