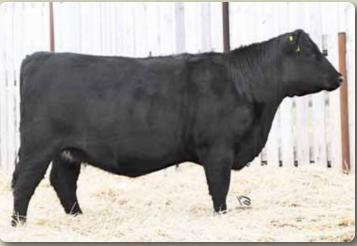

### **NESSET LAKE ERICA GE**

Female IDM 6E -1973858- January 17 2017

SITZ UPWARD 307R SITZ EVERELDA ENTENSE 264 CONNEALY THUNDER SITZ FOREVER LADY 63M HF TIGER 5T NESSET LAKE LASS 3S L T 598 BANDO 9074 NESSET LAKE ERICA 105J

NESSET LAKE TIGER 26Z NESSET LAKE ERICA 72C 1861375 NESSET LAKE ERICA 30T

BW: 66 205D: 588 365D: 854

**EPDs** ▶ BW: +0.4 WW: +49 YW: +88 Milk: +27 TM: +52

A female that is Shane's pick of the pen and very hard to part with. These Sitz Logic females are all deep-ribbed, long, broody females with great dispositions. Her grandam is a Bando 9074 daughter, which were noted for being very productive females. An awesome job done by a first-calf heifer. Having HF Tiger in her pedigree, adds to this heifer's maternal strengths. Once we realized she was safe in calf to SAV Final Answer 035, this made her that much harder to part with. This coupon she is carrying will be a very marketable male or female.

Safe to Al service on April 10th, 2018 to SAV Final Answer 035. Due January 18th, 2019

LOT 4 - Nesset Lake Erica 6E

5

Sunny Grove Angus