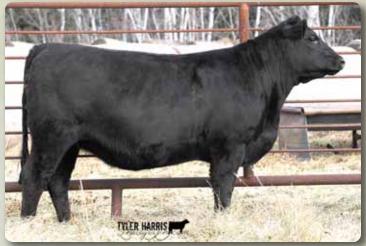

A.I. April 27 to SAV Angus Valley. Exposed May 20 to Stevenson Legend 70237, a light birthweight son of Legend 3181. Preg checked Aug. 27, 120 days.

LOT 3 - FRL Countess 712E

Forsyth Ranch Limited

### FRL COUNTESS 712E

WAF ZORZAL 321U AMF CAF NHF OSF LOOKOUT ZORRO 80Z 1684333 RIVER RIDGE COUNTESS 22W

FAIRMAC DYNASTY 12X FRL COUNTESS 209Z 1773027 RIVER RIDGE CIUNTESS 19X Female FRL 712E -1994701- January 31 2017
TRES MARIAS 6301 ZORZAL
TRES MARIAS 6582 CUMELEN 5632
LOOKOUT DRY CHIEF 120S

LOOKOUT COUNTESS 112S SILVER DOME DYNASTY 19T FAIRMAC IDOL 24U LOOKOUT DRY CHIEF 120S LOOKOUT COUNTESS 20T

BW: 83 205D: 553 365D: 916

EPDs ► BW: +2.4 WW: +46 YW: +87 Milk: +19 TM: +42

Here is a heifer that is for sure to make a superb female. Her dam has been nothing but exceptional for us. Ryan Pipke purchased a full brother at \$13,500 which we kept an interest in and just weaned his first set of calves, calving ease with that extra bit of growth. A maternal sister to this heifer raised the top heifer calf this fall as well while being one of the nicest cows on the ranch. The dam of 712E is 209Z and her bull calf is sure to be a highlight for the 2019 Bull Sale. You can buy with confidence here. This heifer is very hard to let go of but we are excited for the future for her new owner.

Al'd April 20 to Musgrave 316 Stunner. Exposed May 6th to June 1st to FRL Windy 2E. Favourable to Al. SITZ DIMENSION 8607 OHF DDF SITZ LOGIC Y46 DMF AME CAF NHF OSF DDF 1823030

SITZ FOREVER LADY 612T

4

Nesset Lake Angus