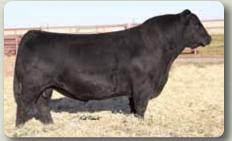

### 5 Doses LEACHMAN RIGHT TIME

Male IMP 510B -779510- DMF AMF OSF January 30 1992

EMULATION N BAR 5522 N BAR EMULATION EXT AMF CAF OHF NHF DDF 849773 N BAR PRIMROSE 2424 OHF

TEHAMA BANDO 155 AMF CAF OHF NHF DDF LEACHMAN ERICA 0025 11382472 LEACHMAN ERICA 8058 EMULATION 31 ANKONY 8F78 LASS 8F275 EMULATION 31 DWF PRIMROSE N BAR 9962 BAND 234 OF IDEAL 3163 TEHAMA BLACKCAP G373 LEACHMAN FULL IMAGE LEACHMAN ERICA 1010

EPDs ▶ BW: +1.7 WW: +37 YW: +67 Milk: +20 TM: +39

36