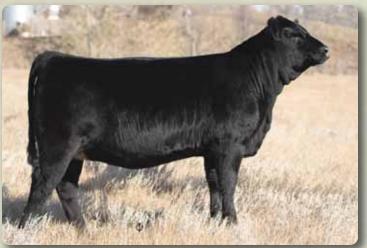

### 5 Doses LEACHMAN RIGHT TIME

Male IMP 510B -779510- DMF AMF OSF January 30 1992

EMULATION N BAR 5522 N BAR EMULATION EXT AMF CAF OHF NHF DDF 849773 N BAR PRIMROSE 2424 OHF

TEHAMA BANDO 155 AMF CAF OHF NHF DDF LEACHMAN ERICA 0025 11382472 LEACHMAN ERICA 8058 EMULATION 31 ANKONY 8F78 LASS 8F275 EMULATION 31 DWF PRIMROSE N BAR 9962 BAND 234 OF IDEAL 3163 TEHAMA BLACKCAP G373 LEACHMAN FULL IMAGE LEACHMAN ERICA 1010

EPDs ▶ BW: +1.7 WW: +37 YW: +67 Milk: +20 TM: +39

36