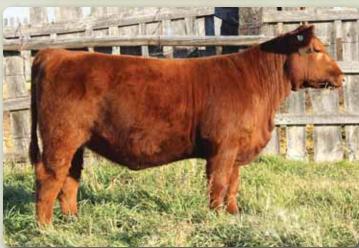

LOT 2 - Sunny Grove Erica 15E

2

### **SUNNY GROVE ERICA 15E**

Sunny Grove Angus

Female DLR 15E -1993785- January 28 2017

REMITALL H RACHIS 21R AMF NHF OSF NORTHERN VIEW SMW GUSTOV 3Z AMF CAF NHF OSF DDF 1681901 ISLA BANK NEONIA 27S

BELVIN PANIC SWITCH 2'11 DMFAMF CAF NHF OSF MAF DDF SUNNY GROVE ERICA 9A 1749890 SOUTH HILL ERICA 72U REMITALL NIGHTHAWK 37N HENDERSON MISSIE 32'02 BLACK RIDGE W WIDESPREAD 2K ISLA BANK NEONIA 27N

S A V PIONEER 7301 BELVIN LADY BLOSSOM 14'09 GLENCROFT EXTRA 5S LCD ERICA 102G

BW: 87 205D: 644

EPDs ▶ BW: +1.7 WW: +48 YW: +89 Milk: +22 TM: +46

DLR 15E is a long bodied feminine fronted heifer from the beautiful uddered Panic Switch dam 9A. Her sire is the powerful Gustov 3Z. A maternal sister sold last year to Darlene Scriber.

A.I. April 27 to SAV Angus Valley. Exposed May 20 to Stevenson Legend 70237, a light birthweight son of Legend 3181. Preg checked Aug. 27, 120 days.

LOT 3 - FRL Countess 712E

Forsyth Ranch Limited