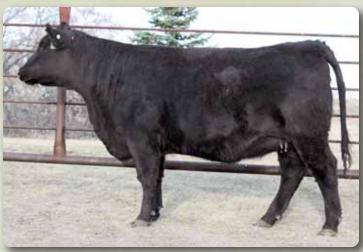

LOT 2 - Sunny Grove Erica 15E

2

### **SUNNY GROVE ERICA 15E**

Sunny Grove Angus

Female DLR 15E -1993785- January 28 2017

REMITALL H RACHIS 21R AMF NHF OSF NORTHERN VIEW SMW GUSTOV 3Z AMF CAF NHF OSF DDF 1681901 ISLA BANK NEONIA 27S

BELVIN PANIC SWITCH 2'11 DMFAMF CAF NHF OSF MAF DDF SUNNY GROVE ERICA 9A 1749890 SOUTH HILL ERICA 72U REMITALL NIGHTHAWK 37N HENDERSON MISSIE 32'02 BLACK RIDGE W WIDESPREAD 2K ISLA BANK NEONIA 27N

S A V PIONEER 7301 BELVIN LADY BLOSSOM 14'09 GLENCROFT EXTRA 5S LCD ERICA 102G

BW: 87 205D: 644

EPDs ▶ BW: +1.7 WW: +48 YW: +89 Milk: +22 TM: +46

DLR 15E is a long bodied feminine fronted heifer from the beautiful uddered Panic Switch dam 9A. Her sire is the powerful Gustov 3Z. A maternal sister sold last year to Darlene Scriber.

A.I. April 27 to SAV Angus Valley. Exposed May 20 to Stevenson Legend 70237, a light birthweight son of Legend 3181. Preg checked Aug. 27, 120 days.

LOT 3 - FRL Countess 712E

Forsyth Ranch Limited