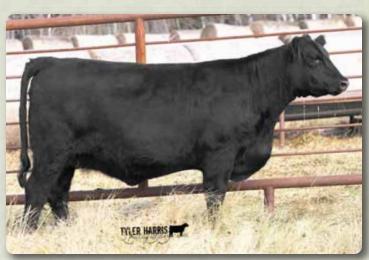

A.I. April 27 to SAV Angus Valley. Exposed May 20 to Stevenson Legend 70237, a light birthweight son of Legend 3181. Preg checked Aug. 27, 120 days.

LOT 3 - FRL Countess 712E

Forsyth Ranch Limited

### FRL COUNTESS 712E

WAF ZORZAL 321U AMF CAF NHF OSF LOOKOUT ZORRO 80Z 1684333 RIVER RIDGE COUNTESS 22W

FAIRMAC DYNASTY 12X FRL COUNTESS 209Z 1773027 RIVER RIDGE CIUNTESS 19X Female FRL 712E -1994701- January 31 2017
TRES MARIAS 6301 ZORZAL
TRES MARIAS 6582 CUMELEN 5632
LOOKOUT DRY CHIEF 120S

LOOKOUT COUNTESS 112S SILVER DOME DYNASTY 19T FAIRMAC IDOL 24U LOOKOUT DRY CHIEF 120S LOOKOUT COUNTESS 20T

BW: 83 205D: 553 365D: 916

EPDs ► BW: +2.4 WW: +46 YW: +87 Milk: +19 TM: +42

Here is a heifer that is for sure to make a superb female. Her dam has been nothing but exceptional for us. Ryan Pipke purchased a full brother at \$13,500 which we kept an interest in and just weaned his first set of calves, calving ease with that extra bit of growth. A maternal sister to this heifer raised the top heifer calf this fall as well while being one of the nicest cows on the ranch. The dam of 712E is 209Z and her bull calf is sure to be a highlight for the 2019 Bull Sale. You can buy with confidence here. This heifer is very hard to let go of but we are excited for the future for her new owner.

Al'd April 20 to Musgrave 316 Stunner. Exposed May 6th to June 1st to FRL Windy 2E. Favourable to Al. SITZ DIMENSION 8607 OHF DDF SITZ LOGIC Y46 DMF AME CAF NHF OSF DDF 1823030

SITZ FOREVER LADY 612T

4

Nesset Lake Angus