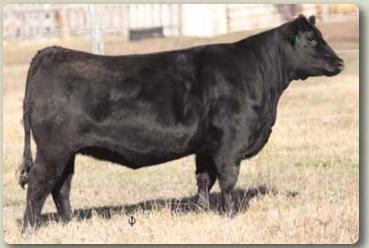

LOT 1 - WWF Seedstock Keepsake 88E

Windy Willows Farms

### **WWF SEEDSTOCK KEEPSAKE 88E**

Female WW 88E -1992939- Twin February 27 2017

S A V REGISTRY 2831 DMF AMF CAF OHF NHF OSF DDF S A V SEEDSTOCK 4838 1890621 S A V BLACKCAP MAY 4136 CAF

S A V BISMARCK 5682 DMF AMF CAF OHF NHF OSF DDF WWF BISMARCK KEEPSAKE 38W 1513786 WWF RIGHT TIME KEEPSAKE 106T RITO 707 OF IDEAL 3407 7075 S A V MADAME PRIDE 0075 S A V 8180 TRAVELER 004 S A V MAY 2397

G A R GRID MAKER S A V ABIGALE 0451 BAD LANDS RIGHT TIME 78N WWF FORTUNE KEEPSAKE 19J

BW: 64 205D: 611

EPDs ► BW: +1.7 WW: +63 YW: +104 Milk: +23 TM: +54

This ultra feminine and smooth made brood cow prospect is right off the top of our replacement pen. Seedstock has done a fine job for us as a son in our Git 'R Done Bull Sale created a lot of interest and was our high selling bull. Keepsake 38W is an Elite Dam. What better evidence of her future producing ability!

Observed bred June 5 to 66 Cedar Wind 299E, a young calving ease bull with extra muscle selected from the 66 Ranch Bull Sale where he was one of the features. He had a birth weight of 69 lbs., an adjusted weaning weight of 717 lbs. (1st out of 60) and an adjusted yearling weight of 1,289 lbs.