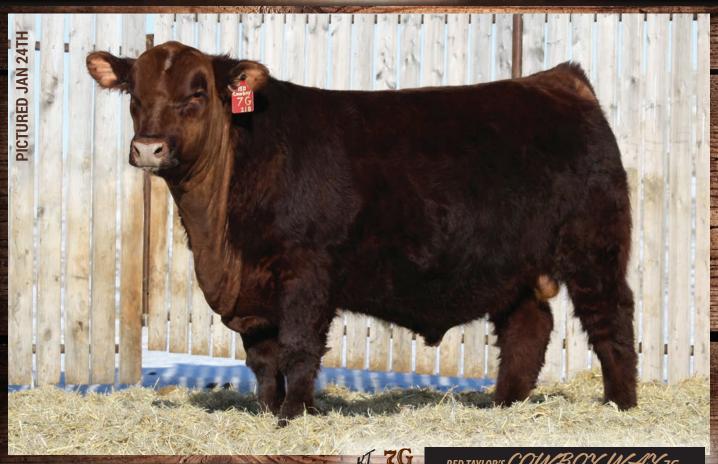

#### **KT 7G**

- This guy has been an absolute stand out in the pen since fall
- Sired by our top, home raised bull Cowboy 15D
- I see so many similarities in this young herd bull with his presence and his movements
- 21B was the grand dam to last year's high selling bull Red Taylor's Ryeburn 13F
- With a 67lbs birth weight to 856 weaning weight

RED TAYLOR'S COWBOY

**RED WILBAR COWBOY COUNTRY 901Z RED TAYLOR'S COWBOY 15D RED LAMBS LAKINA 29S** 

**RED RIVERDALE HAWK 339T RED TAYLOR'S ROSE 21B** RED SOUTH RORDER ROSE 965

| NED SOOTH DONDER HOSE 705 |     |      |              |  |  |  |  |  |
|---------------------------|-----|------|--------------|--|--|--|--|--|
| BW                        | ww  | BW   | ww           |  |  |  |  |  |
| 67                        | 856 | -1.0 | <b>⊤3</b> /1 |  |  |  |  |  |