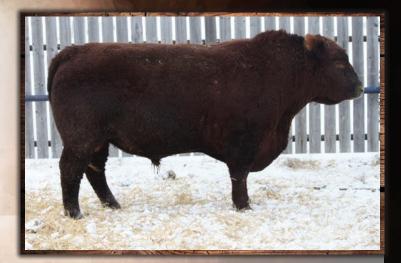

#### RED WILBAR COWBOY COUNTRY 901z

22/03/2012

**RED LAZY MC SMASH 41N RED LAZY MC SCYTHIA 78N** 

LAZY MC WORLDWIDE 5K

**RED LAZY MC STAR 100J** 

**RED BAR EL SYBIL 122E** 

**RED LAZY MC STOUT 30S RED LAZY MC COWBOY CUT 26U RED LAZY MC STAR 185M** 

**RED WILD ROSE ROBIN HOOD 11F** 

Cowboy calves have been well received over the years. We no longer have him around but he has left his mark at Taylor's Red Angus. Cowboy put lots of muscle and bone on all his calves.