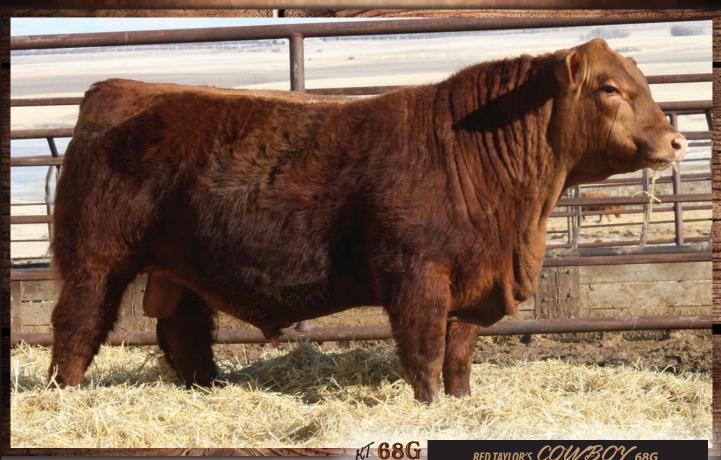

#### RED WILBAR COWBOY COUNTRY 901z

22/03/2012

**RED LAZY MC SMASH 41N RED LAZY MC SCYTHIA 78N** 

LAZY MC WORLDWIDE 5K

**RED LAZY MC STAR 100J** 

**RED BAR EL SYBIL 122E** 

**RED LAZY MC STOUT 30S RED LAZY MC COWBOY CUT 26U RED LAZY MC STAR 185M** 

87

**RED NORTHLINE ROB ROY 122K RED WILBAR SCAARA 539R RED MISS SCAARA 531E** 

Adj. WW

848

Adj. YW BW

1268

**RED SSS BOOMER 803B RED FOX HILL SCAARA 9048** 

MILK YW TM +51 +102 +35

**RED WILD ROSE ROBIN HOOD 11F** 

Cowboy calves have been well received over the years. We no longer have him around but he has left his mark at Taylor's Red Angus. Cowboy put lots of muscle and bone on all his calves.