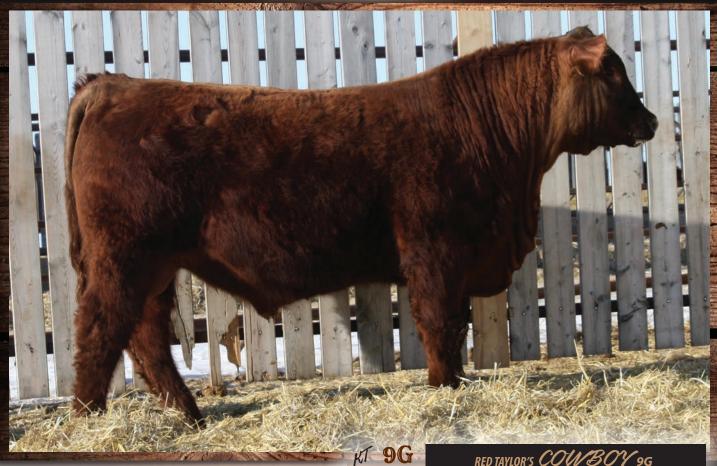

| YW   | MILK | TM   |
|------|------|------|
| . =0 | . 20 | . 27 |

**DAM - RED TAYLOR'S ROSE 21B** 

**KT 7G** 

KT 9G - This bull has the "look" when you see him in the bull pen. He is an eye catcher

- Out of a powerful outcross female that has been an excellent cow for us
- With a weaning weight of over 900lbs this bull will add dollars to the bottom line

#### RED TAYLOR'S WARCRAFT 10G

KT 10G

**January 26 2019** 

2098301

SIRE

RED SIX MILE WARCRAFT 254Z RED RUNNING JR WARCRAFT 94D RED PRALEE OF KINARED 176S

DAM

RED RIVERDALE HAWK 339T
RED TAYLOR'S CIENNA 6B
RED SOUTH BORDER CIENNA 504R

V YW MILK TM

BW WW BW WW YW MILK TM 95 773 +6.1 +32 +59 +24 +40

- Warcraft bull with lots of muscle and shape
- 6B was the maternal grand dam of one of the five heifers we had on offer this past fall at the Select Genetics female sale