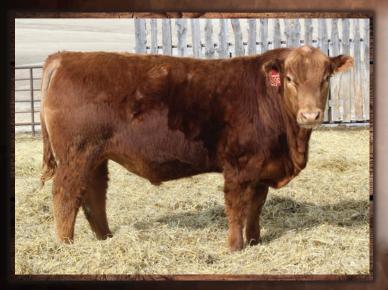

#### RED TAYLOR'S RYEBURN 19G

KT 19G

February 02 2019

2098318

SIRE

DKF WHAM 5F RED DKF RYEBURN 14C DKF MISS DIRECT HIT 40A

DAM

RED WILBAR COWBOY COUNTRY 901Z RED TAYLOR'S MILMA 56E RED TAYLOR'S MILMA 22A G D A R WHAM 021 RED CIRCLE R QUEEN 24Y SOUTHLAND DIRECT HIT 49P RED DKF MISS XOVER 39X

**RED LAZY MC COWBOY CUT 26U** 

RED RIVERDALE ALPINE 370X
RED TAYLOR'S MILMA 2W

YW MILK TM

**RED WILBAR SCAARA 539R** 

- BW WW BW WW YW MILK TM
  66 667 +1.0 +27 +40 +19 +33
- This is an excellent heifer bull prospect
- Ryeburn was such an excellent bull for us on heifers