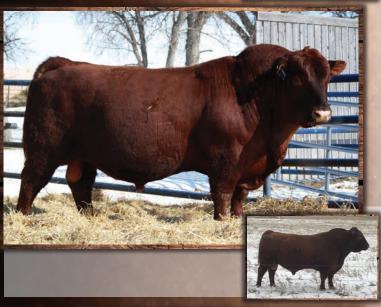

#### RED TAYLOR'S COWBOY 15D

BW 15D

30/01/2012

1899753

**RED LAZY MC COWBOY CUT 26U RED WILBAR COWBOY COUNTRY 901Z RED WILBAR SCAARA 539R** 

**RED BRYLOR BODASIUS 79K RED LAMBS LAKINA 29S RED LAMBS LAKINA 5G** 

Adj. WW Adj. YW BW TM 74 658 1259 +1.4 +41 +78 +18 +39

Cowboy 15D was the high seller in our 2017 sale. We sold 1/2 shares to Leshures Ranch. He is a game changer in our program as we get to introduce more of 29S into our herd. With 81lbs being the average birth weight of the bulls on offer, they come out easy and have excellent growth. The females in the replacement pen will be top end.