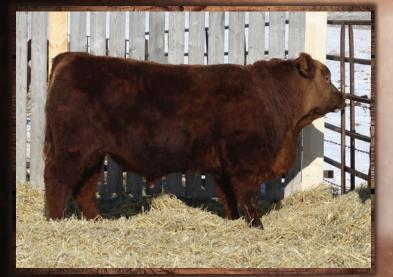

#### RED TAYLOR'S COWBOY WAY 74G

KT 74

#### March 04 2019

210670

SIRE

RED WILBAR COWBOY COUNTRY 901Z RED TAYLOR'S COWBOY 15D RED LAMBS LAKINA 29S

DAM

RED JJL CURVE 39B
RED TAYLOR'S MS FIFTY 5D
RED HAZEL BLUFF MS FIFTY 83Z

RED LAZY MC COWBOY CUT 26U RED WILBAR SCAARA 539R RED BRYLOR BODASIUS 79K RED LAMBS LAKINA 5G

RED JJL BIG DEAL 58Z RED JJL MISS DEAL 6W RED GLESBAR FIFTY 7W RED HAZEL BLUFF MS MONU4X 67S

BW WW BW WW YW MILK TM
90 773 +3.1 +49 +95 +23 +48

- 74G is out of a powerful, deep bodied female
- This bull will definitely add pounds to the calf crop