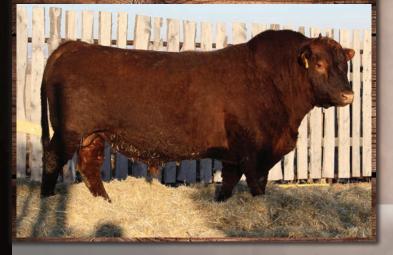

#### RED WILBAR COWBOY COUNTRY 901z

22/03/2012

**RED LAZY MC SMASH 41N RED LAZY MC SCYTHIA 78N** 

LAZY MC WORLDWIDE 5K

**RED LAZY MC STAR 100J** 

**RED BAR EL SYBIL 122E** 

**RED LAZY MC STOUT 30S RED LAZY MC COWBOY CUT 26U RED LAZY MC STAR 185M** 

**RED WILD ROSE ROBIN HOOD 11F** 

Cowboy calves have been well received over the years. We no longer have him around but he has left his mark at Taylor's Red Angus. Cowboy put lots of muscle and bone on all his calves.