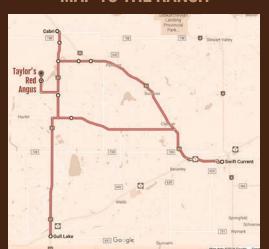

#### MAP TO THE RANCH

We've Moved!

#### **LOCATION DIRECTIONS**

From Swift Current: Follow highway #1 west and turn off onto highway #32. Continue on highway 32 and then turn west on highway #332. Go 34kms to the #37 North junction. Go north 7kms to the roseray grid, turn west and go 5kms until dead end. Head north for 3kms to Taylor's Ranch

From Gull Lake: Follow highway #37 till it hits highway #332. Go east for 1.6kms and turn north on the #37 junction. Go north 7kms to the roseray grid, turn west and go 5kms until dead end. Head north for 3kms to Taylor's Ranch

From Cabri: Follow highway #37 south of town for 17kms to the rosary grid. Turn west and go 5kms until dead end. Head north for 3kms to Taylor's Ranch