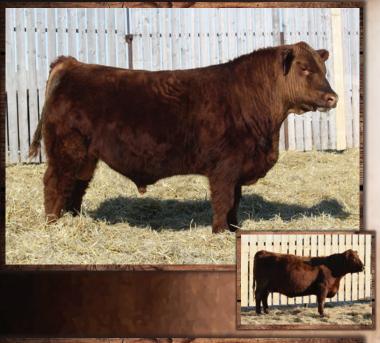

#### RED TAYLOR'S COWBOY 48G

KT 48G

#### February 14 2019

2106670

SIRE

RED LAZY MC COWBOY CUT 26U RED WILBAR COWBOY COUNTRY 901Z RED WILBAR SCAARA 539R

DAN

RED SVR KODIAK 97Z RED TAYLOR'S ROSE 17C RED TAYLOR'S ROSE 42A RED LAZY MC STOUT 30S RED LAZY MC STAR 185M RED NORTHLINE ROB ROY 122K RED MISS SCAARA 531E

RED TR PRAIRIE FIRE 500W RED SVR RAINBOW 44U RED RIVERDALE HAWK 339T RED SOUTH BORDER ROSE 605S

BW WW BW WW YW MILK TM 88 757 +2.5 +29 +61 +16 +31

- I really like how this bull has turned out
- He is out of a deep bodied, moderate framed cow that can really raise great calves

DAM - RED TAYLOR'S LAKINA 17C