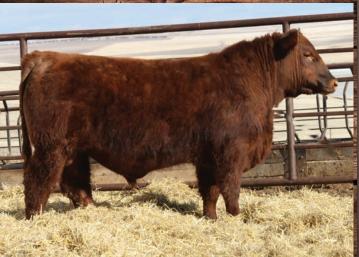

#### RED TAYLOR'S COWBOY 48G

KT 48G

#### February 14 2019

2106670

SIRE

RED LAZY MC COWBOY CUT 26U RED WILBAR COWBOY COUNTRY 901Z RED WILBAR SCAARA 539R

DAN

RED SVR KODIAK 97Z RED TAYLOR'S ROSE 17C RED TAYLOR'S ROSE 42A RED LAZY MC STOUT 30S RED LAZY MC STAR 185M RED NORTHLINE ROB ROY 122K RED MISS SCAARA 531E

RED TR PRAIRIE FIRE 500W RED SVR RAINBOW 44U RED RIVERDALE HAWK 339T RED SOUTH BORDER ROSE 605S

BW WW BW WW YW MILK TM 88 757 +2.5 +29 +61 +16 +31

- I really like how this bull has turned out
- He is out of a deep bodied, moderate framed cow that can really raise great calves

DAM - RED TAYLOR'S LAKINA 17C