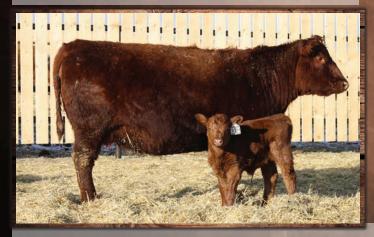

weight to 856 weaning weight

RED TAYLOR'S COWBOY

**RED WILBAR COWBOY COUNTRY 901Z RED TAYLOR'S COWBOY 15D RED LAMBS LAKINA 29S** 

**RED RIVERDALE HAWK 339T RED TAYLOR'S ROSE 21B** RED SOUTH RORDER ROSE 965

| NED SOOTH DONDER HOSE 705 |     |      |              |  |  |  |  |  |
|---------------------------|-----|------|--------------|--|--|--|--|--|
| BW                        | ww  | BW   | ww           |  |  |  |  |  |
| 67                        | 856 | -1.0 | <b>⊤3</b> /1 |  |  |  |  |  |

January 25 2019

**RED LAZY MC COWBOY CUT 26U RED WILBAR SCAARA 539R RED BRYLOR BODASIUS 79K RED LAMBS LAKINA 5G** 

**RED SOO LINE HAWK 5292 RED RIVERDALE DYNAMINT 340L RED HOWE PROSPECTOR 203T RED SOUTH BORDER ROSE 658S** 

| YW   | MILK | TM   |
|------|------|------|
| . =0 | . 20 | . 27 |



**DAM - RED TAYLOR'S ROSE 21B** 



**KT 7G** 



KT 9G - This bull has the "look" when you see him in the bull pen. He is an eye catcher



- Out of a powerful outcross female that has been an excellent cow for us
- With a weaning weight of over 900lbs this bull will add dollars to the bottom line

RED HAZEL BLUFF GB-BERRY 30Z

#### RED TAYLOR'S C

BW

+4.6

January 26 2019

**RED LAZY MC COWBOY CUT 26U** 

**RED WILBAR COWBOY COUNTRY 901Z RED WILBAR SCAARA 539R** 

DAM

BW

91

**RED BHR GOLDEN BOY 453B RED HAZEL BLUFF GB-BERRY 30Z RED HAZEL BLUFF MONU-BERRY 37S** 

ww

908

ww

+50

**RED LAZY MC STOUT 30S RED LAZY MC STAR 185M RED NORTHLINE ROB ROY 122K RED MISS SCAARA 531E** 

**RED LMB GOLDEN BOY 719** RED MISS BHR LOGAN 017 **RED HAZEL BLUFF MONU 32N RED HAZEL BLUFF DAWN-BERRY 27P