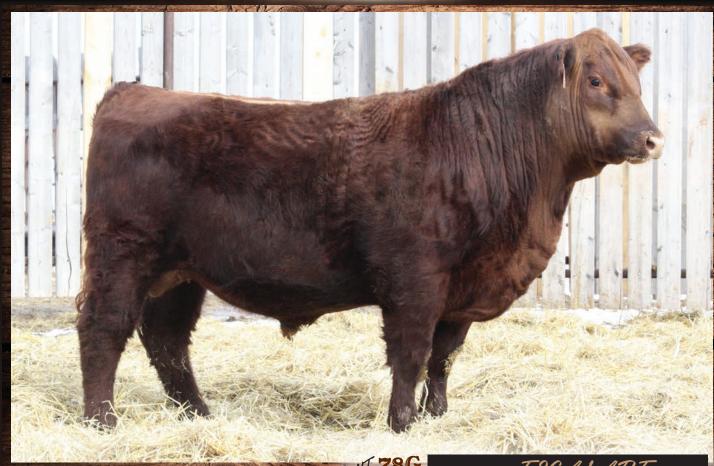

Jeleovne

31 RED
ANGUS BULLS
ON OFFER

A few things about our program. We use a digital scale to weigh our calves at birth within the first 12 hours. The calves are raised strictly on their mother's milk and grass throughout the summer. We don't creep feed at all, as we like to see how the calves can perform on their own. They are fully vaccinated in the spring as well as tattooed before heading out to pasture and vaccinated again in the fall during weaning. Our culling process starts in the spring by castrating bull calves before going to pasture. Then at weaning, we sell any bulls we feel will not make the grade as a future sire. And finally, as we prepare for the sale, we take a final hard look at our group of bulls and eliminate any that have not hit our expectations.

The bulls have been fed this year with a vertical mixer which has been a great tool to ensure even consumption of feed equally amongst the bulls for proper growth and development. Thanks to Lane Wilms for the guidance on the feed program for the bulls. Bulls are also on free choice lick tanks from Rawhide Supplements - Uli & Bev Cartman. We are proud of the bulls on offer and invite you out anytime to tour through the herd.