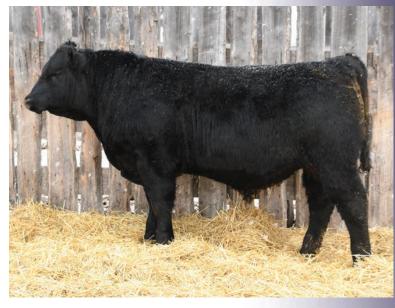

#### **7**F

#### LCL Petender 7F

#### LCL 7F FEBRUARY 02 2018 2019722

HF REBEL 53Y
HF DEFENDER 146B

HF LUCY 258U

B/R NEW FRONTIER 095 CURRAGHDALE LUCY 22A CURRAGHDALE MS LUCY 1U HF TIGER 5T HF TIBBIE 103T

S A V 004 PREDOMINANT 4438

**HF LUCY 84J** 

B/R NEW DESIGN 036
WHITE FENCE PRIDE H1
CONNEALY POWER ONE

CURRAGHDALE LEGISLATOR 7L
WW YW MILK TM

96 676

BW WW YW MILK TM +5.3 +52 +89 +28 +54

Something pretty neat here, there is a lot of consistency in this cow family. Dam and 2 daughters all have bull calves in the sale.