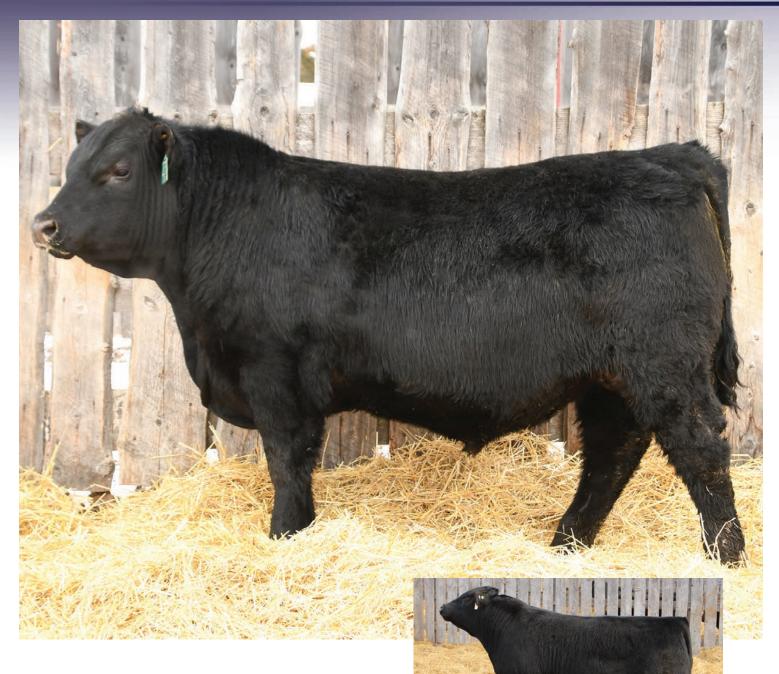

# LCL Out Front 27F

LCL 27F FEBRUARY 11 2018 2041783

E A R UPFRONT B72 MERIT OUT FRONT 6031D MERIT PRIDE 3014

KILMAURS DAQUANTAE 1H LCL LUCY 5D ROYAL LUCY DRCC 6002S SITZ UPWARD 8340
E A R BLACK MAJIC 44U 44S
HF PROWLER 43U
MERIT PRIDE 1042
R R DAQUANTAE 789E
KILMAURS MISS KELLY
BON VIEW NEW DESIGN 208
ROYAL LUCY DRCC 4013P

MILK

+24

| £   | BW | Adj WW | di  | BW   | ww  | YW  |
|-----|----|--------|-----|------|-----|-----|
| par | 72 | 681    | opu | +0.7 | +52 | +89 |

Feature bull out of a real nice Daquante flush daughter. Real complete bull in a moderate package.