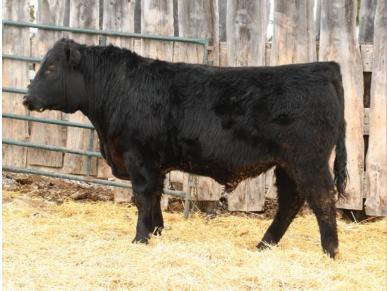

8F

#### LCL Traveler 8F

LCL 8F FEBRUARY 03 2018 2042382

D H D TRAVELER 6807 ALBERDA TRAVELER 416 ALBERDA QUEEN KIMBERLY 222

SOO LINE CENTINNIAL 7218
LCL LUCY 7Y
ROYAL LUCY DRCC 6002S

Q A STRAVELER 23-4
BEMINDFUL MAID D H D 0807
V D A R NEW TREND 315
ALBERDA QUEEN KIMBERLY 169
BEVERLY HILLS CENTENNIAL 503
SOO LINE GABRIEL 3083
BON VIEW NEW DESIGN 208
ROYAL LUCY DRCC 4013P

84 595

BW WW YW MILK TM +2.5 +40 +74 +25 +45

Here is an ET calf out of Alberda Traveler 416 and our donor dam LCL Lucy 7Y. His 5 full sisters are very nice.

13 F