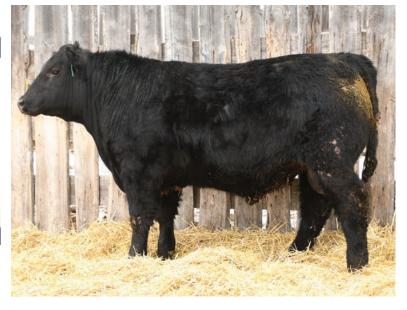

#### 14F LCL Out Front 14F

LCL 14F FEBRUARY 07 2018 2041779

E A R UPFRONT B72 MERIT OUT FRONT 6031D MERIT PRIDE 3014

KILMAURS DAQUANTAE 1H LCL LUCY 6D ROYAL LUCY DRCC 6002S SITZ UPWARD 8340
LACK MAJIC 44U 44S
HF PROWLER 43U
MERIT PRIDE 1042
R R DAQUANTAE 789E
KILMAURS MISS KELLY
BON VIEW NEW DESIGN 208
ROYAL LUCY DRCC 4013P

| BW   | ww  | YW  | MILK | TM  |  |
|------|-----|-----|------|-----|--|
| +3.6 | +58 | +97 | +24  | +54 |  |

Full brother to the 27 bull only in a little bigger package.