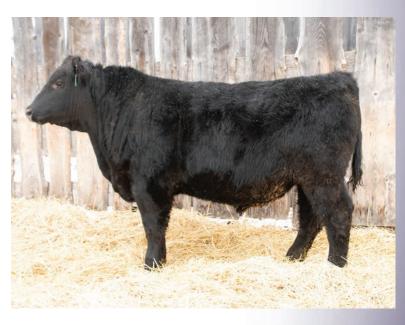

#### 15 F

# LCL Chucky 15F

LCL 15F FEBRUARY 07 2018 2041778

E A R UPFRONT B72 MERIT OUT FRONT 6031D MERIT PRIDE 3014

BELVIN PANIC SWITCH 2'11 LCL LUCY 17D LCL LUCY 23Z SITZ UPWARD 8340
E A R BLACK MAJIC 44U 44S
HF PROWLER 43U
MERIT PRIDE 1042
S A V PIONEER 7301
BELVIN LADY BLOSSOM 14'09

MERIT 83X

**ROYAL LUCY DRCC 6002S** 

| N |      |     |      | MILK |     |
|---|------|-----|------|------|-----|
|   | +3.1 | +60 | +103 | +26  | +57 |

Another son from the Lucy cow family. Dam has a super udder.