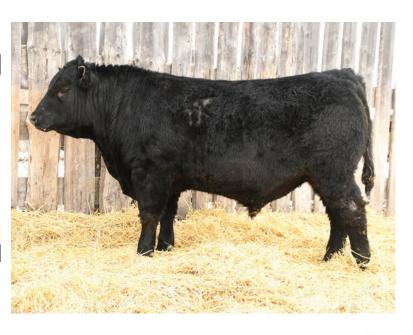

# 19 F LCL Petender 19F

LCL 19F FEBRUARY 09 2018 2019725

HF REBEL 53Y
HF DEFENDER 146B
HF LUCY 258U

HF TIGER 5T
HF TIBBIE 103T

HF LUCY 258U S A V 004 PREDOMINANT 4438

HF LUCY 84J

SITZ UPWARD 307R MAR MAC BM TRADITION 77C JOHNSTON F.A. TRADITION 858Z CONNEALY ONWARD
SITZ HENRIETTA PRIDE 81M

S A V FINAL ANSWER 0035
JOHNSTON NW TRADITION 912W

BW Adj WW 86 583

BW WW YW MILK TM +2.9 +49 +91 +27 +50

A nice HF Defender son, dam is a nice Upward daughter.

21F

LCL Shiff 21F

LCL 21F

FEBRUARY 09 2018