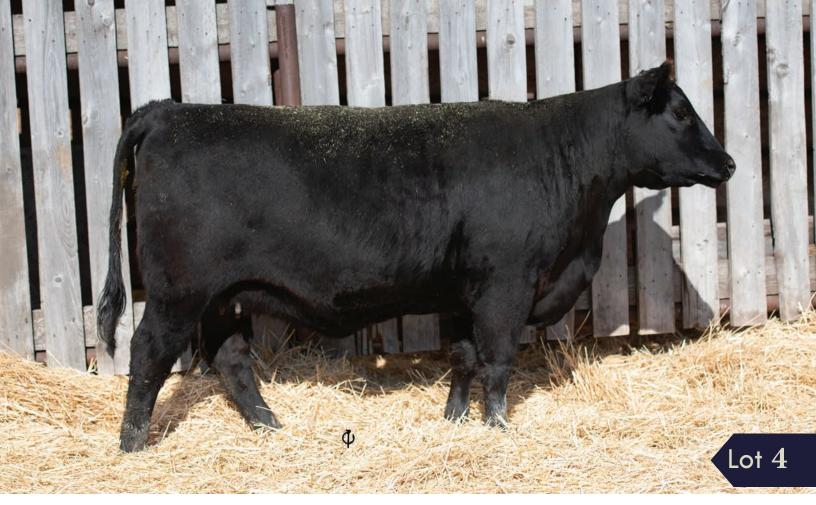

GERLEI MAYFLOWER 4F January 11 2018

**MERIT 77X MERIT HIGH MARK 6030D MERIT JILT 1097** 

YOUNG DALE TOUCH DOWN 36M **GERLEI MAYFLOWER 34Z** 

**GERLEI MAYFLOWER 5N** 

**GDAR INSIGHT 7201 MERIT SOCIALITE 5084 SAFCONNECTION MERIT JILT 9631** YOUNG DALE REAL DEAL 18K PAT LADY SANDRA 2C HIGH VALLEY 7D7 OF 4G9 EASTONDALE MAYFLOWER 19'01

BW ww **BW** YW **MILK** TM78 +1.8 +40 +68

A stunning Mayflower heifer sired by the Merit High Mark bull, a definite cow maker in this deep bodied heifer. Carrying service to the \$19,000 HF Ozark 160F bull makes this mating a sure hit!

Bred April 25th to HF Ozark 160F Preg Check favourable to this service. Exposed Merit Torch 7015 April 29th- May 6th then HF Carbon Copy 217F May 9th July 10th