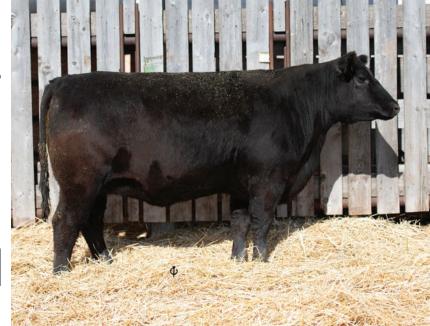

#### **GERLEI SUSIE 7F**

January 13 2018

MERIT 77X **MERIT HIGH MARK 6030D MERIT JILT 1097** 

**GERLEI 2B GERLEI SUSIE 64D** 

**GERLEI SUSIE 24B** 

**GDAR INSIGHT 7201 MERIT SOCIALITE 5084 SAFCONNECTION MERIT JILT 9631 S A V FINAL ANSWER 0035 GERLEI BLACKLASS 18Z** MAR MAC TIGER 159Y **GERLEI SUSIE 62R** 

| ±  | BW       | ģ | BW   | ww  | YW  | MILK | TM  |
|----|----------|---|------|-----|-----|------|-----|
| pg | BW<br>82 | 0 | +3.8 | +44 | +79 | +25  | +47 |

High Mark bred with a shot of the Jilt cow family from Merit which has written its own page of history in their operation. Raised by a first calf heifer, this young lady will get it done for you.

Bred April 21st to HF Ozark 160F Preg Check favourable to this service Exposed Merit Torch 7015 April 29th- May 6th then HF Carbon Copy 217F May 9th July 10th. Due early February