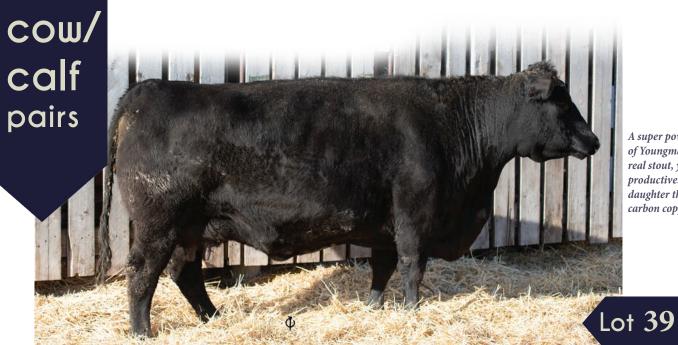

ww

**BW** 

A good Flora heifer here out of a first calver Tiger X 2B combination. Exposed Merit Torch 7015 April 29th- May 6th then HF Carbon Copy 217F May 9th July 10th **Due late February** 

A super powerful daughter of Youngman here that is real stout, yet real productive! Her good 2B daughter that sells is a carbon copy of her dam.