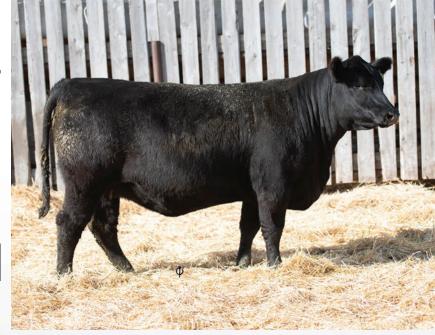

#### GERLEI BLACKBIRD 2F

GLK 2F

January 10 2018

**MERIT 77X MERIT HIGH MARK 6030D MERIT JILT 1097** 

**GERLEI 2B GERLEI BLACKBIRD 18D** 

**GERLEI BLACKBIRD 66B** 

**GDAR INSIGHT 7201 MERIT SOCIALITE 5084 S A F CONNECTION MERIT JILT 9631** S A V FINAL ANSWER 0035 **GERLEI BLACKLASS 18Z** STUART YOUNGMAN 37Y **GERLEI BLACKBIRD 70S** 

BW ww **BW** YW **MILK** TM 71 +68

Another good High Mark daughter out of a 2B daughter, a bull we have hung our hat on and has left a great impression on our herd. Exposed Merit Torch 7015 April 29th- May 6th then HF Carbon Copy 217F May 9th July 10th **Due early February** 