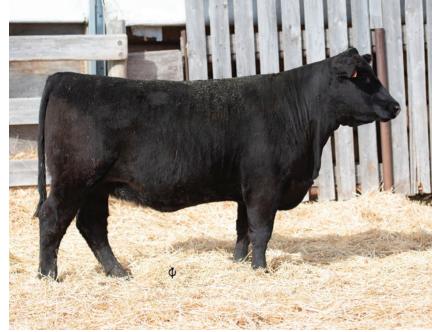

GERLEI MAYFLOWER 4F January 11 2018

**MERIT 77X MERIT HIGH MARK 6030D MERIT JILT 1097** 

YOUNG DALE TOUCH DOWN 36M **GERLEI MAYFLOWER 34Z** 

**GERLEI MAYFLOWER 5N** 

**GDAR INSIGHT 7201 MERIT SOCIALITE 5084 SAFCONNECTION MERIT JILT 9631** YOUNG DALE REAL DEAL 18K PAT LADY SANDRA 2C HIGH VALLEY 7D7 OF 4G9 EASTONDALE MAYFLOWER 19'01

BW ww **BW** YW **MILK** TM78 +1.8 +40 +68

A stunning Mayflower heifer sired by the Merit High Mark bull, a definite cow maker in this deep bodied heifer. Carrying service to the \$19,000 HF Ozark 160F bull makes this mating a sure hit!