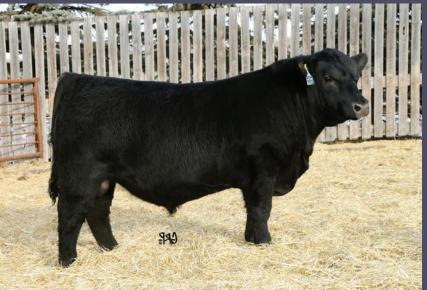

#### HF CARBON COPY 217F

**HAMI 217F** 

**February 04 2018** 

2043830

**CONNEALY CONSENSUS 7229 HF SYNDICATE 213Z** 

HF MISS BLACKCAP 27R

HF TIGER 5T **HF MISS ERICA 141Z** 

LLB MISS ERICA 353L

**CONNEALY CONSENSUS BLUE LILLY OF CONANGA 16** TC FREEDOM 104 HF MISS BLACKCAP 50N HF KODIAK 5R HF ECHO 84R EBON HILL VENTURE 48'2000 **DOUBLE J LASS 336D** 

BW WW YW **BW** ww **YW MILK** TM85 828 1428 🛇 +92 +1.7 +52+22

Carbon Copy was our \$11,000 selection this spring from Hamilton Farms, wanting to access the predicability of the Syndicate bull and his tremendous females. The Syndicate daughters were a smash hit at the recent U2 Ranch Dispersal.