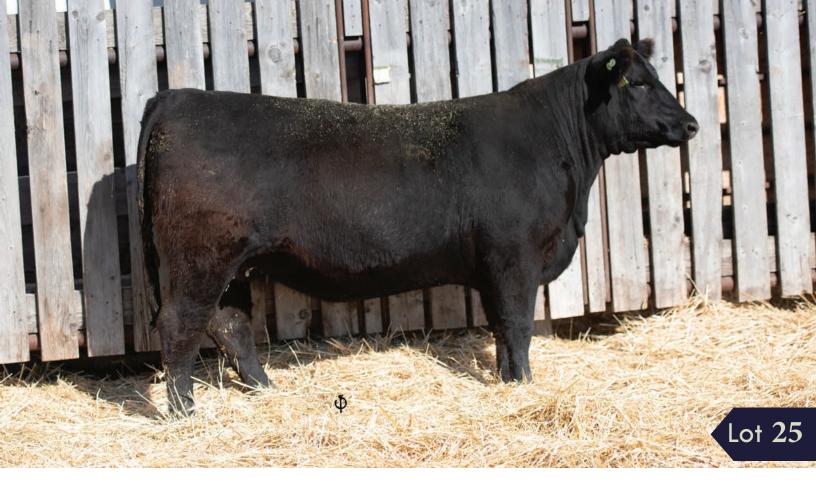

BW BW ww 86 +2.5+23 +40 +64 +43

BAR-E-L REMEDY 44R **GERLEI MAYFLOWER 89X** 

**GERLEI MAYFLOWER 30U** 

GEIS BLACKMAN 13'03 BAR-E-L BLACKBIRD 94N BAR-E-L SANTANA 186S **GERLEI MAYFLOWER 72S** 

As previously mentioned 2B has been excellent here and this female is a prime example of his impact. Going back to the same Mayflower cow family as Lot 1. Lots of longevity bred into this female. Exposed Merit Torch 7015 April 29th- May 6th then HF Carbon Copy 217F May 9th July 10th. Due late March.