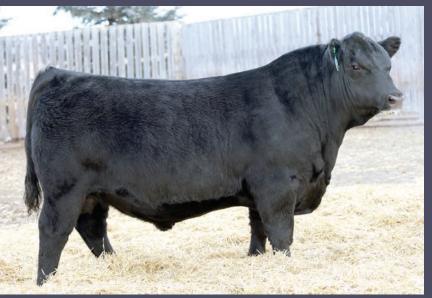

#### HF OZARK 160F

**HAMI 160F** 

**January 26 2018** 

2038491

**HA OUTSIDE 3008 HA COWBOY UP 5405** HA BLACKCAP LADY 1602

**CONNEALY CONSENSUS 7229** HF TIBBIE 77Z

**HF TIBBIE 100M** 

KG SOLUTION 0018 HA EVER LADY 1575 SITZ UPWARD 307R HA BLACKCAP LADY 5515 **CONNEALY CONSENSUS** BLUE LILLY OF CONANGA 16 **REMITALL ICEMAN 10K** HF TIBBIE 86K

BW WW YW ~ BW ww **MILK** TM+63

Ozark come to us this spring, as well as one of the top selling bulls at \$19,000. He possesses tremendous spring of rib and muscle while moving like a cat! His Consensus dam has hit homeruns regularly at Hamilton