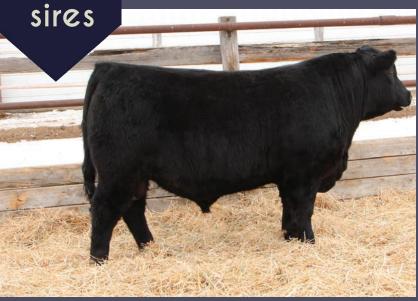

#### MERIT TORCH 7015E

TJL 7015E

January 28 2017 1984415

**HF TIGER 5T** HF UNIT 14C

HF ROSEBUD 276Z

BAR-E-L IRON WILL 32Y **MERIT SOCIALITE 5036C** 

**MERIT SOCIALITE 8677** 

HF KODIAK 5R HF ECHO 84R **CARRUTHERS NET WORTH 53U HF ROSEBUD 68X** HF IRON MAN 167W TIPTOP OF RAINBOW HILLS 51U **ROYAL FORTE DRCC 5138R MERIT SOCIALITE 6086** 

BW WW YW BW ww YW **MILK** TM74 792 1347 +58 +1.2 +99 +56

Torch was purchased to add a few key components, predictable calving ease backed by Merit's flagship cow family, the Socialites!