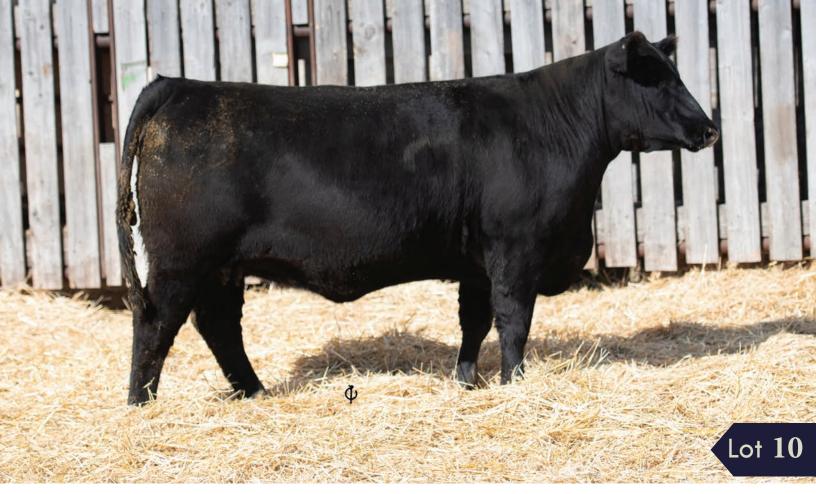

GERLEI MAYFLOWER 4F January 11 2018

**MERIT 77X MERIT HIGH MARK 6030D MERIT JILT 1097** 

YOUNG DALE TOUCH DOWN 36M **GERLEI MAYFLOWER 34Z** 

**GERLEI MAYFLOWER 5N** 

**GDAR INSIGHT 7201 MERIT SOCIALITE 5084 SAFCONNECTION MERIT JILT 9631** YOUNG DALE REAL DEAL 18K PAT LADY SANDRA 2C HIGH VALLEY 7D7 OF 4G9 EASTONDALE MAYFLOWER 19'01

BW ww **BW** YW **MILK** TM78 +1.8 +40 +68

A stunning Mayflower heifer sired by the Merit High Mark bull, a definite cow maker in this deep bodied heifer. Carrying service to the \$19,000 HF Ozark 160F bull makes this mating a sure hit!

Bred April 25th to HF Ozark 160F Preg Check favourable to this service. Exposed Merit Torch 7015 April 29th- May 6th then HF Carbon Copy 217F May 9th July 10th