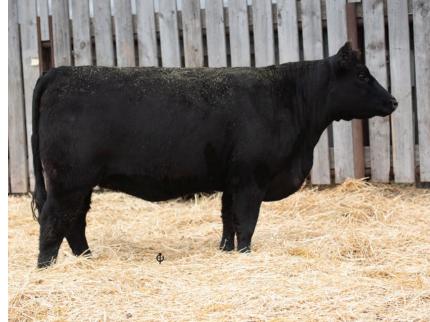

GERLEI MAYFLOWER 4F January 11 2018

**MERIT 77X MERIT HIGH MARK 6030D MERIT JILT 1097** 

YOUNG DALE TOUCH DOWN 36M **GERLEI MAYFLOWER 34Z** 

**GERLEI MAYFLOWER 5N** 

**GDAR INSIGHT 7201 MERIT SOCIALITE 5084 SAFCONNECTION MERIT JILT 9631** YOUNG DALE REAL DEAL 18K PAT LADY SANDRA 2C HIGH VALLEY 7D7 OF 4G9 EASTONDALE MAYFLOWER 19'01

BW ww **BW** YW **MILK** TM78 +1.8 +40 +68

A stunning Mayflower heifer sired by the Merit High Mark bull, a definite cow maker in this deep bodied heifer. Carrying service to the \$19,000 HF Ozark 160F bull makes this mating a sure hit!

Bred April 25th to HF Ozark 160F Preg Check favourable to this service. Exposed Merit Torch 7015 April 29th- May 6th then HF Carbon Copy 217F May 9th July 10th