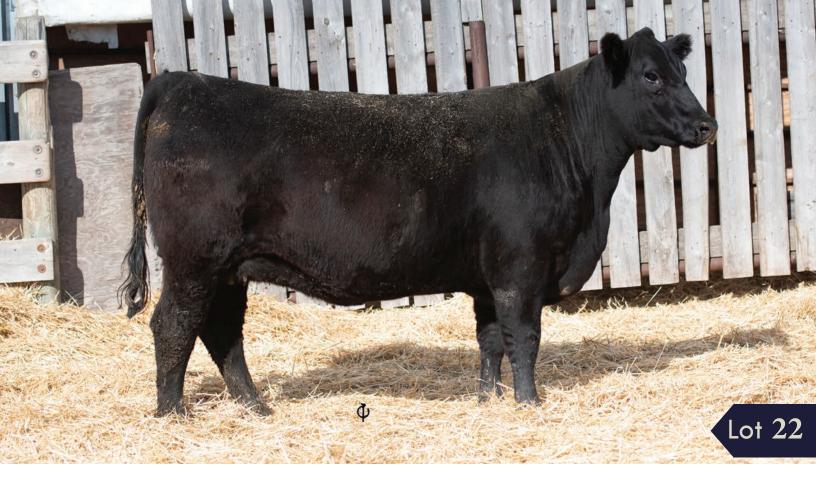

#### GERLEI BLACKBIRD 2F

GLK 2F

January 10 2018

**MERIT 77X MERIT HIGH MARK 6030D MERIT JILT 1097** 

**GERLEI 2B GERLEI BLACKBIRD 18D** 

**GERLEI BLACKBIRD 66B** 

**GDAR INSIGHT 7201 MERIT SOCIALITE 5084 S A F CONNECTION MERIT JILT 9631** S A V FINAL ANSWER 0035 **GERLEI BLACKLASS 18Z** STUART YOUNGMAN 37Y **GERLEI BLACKBIRD 70S** 

BW ww **BW** YW **MILK** TM 71 +68

Another good High Mark daughter out of a 2B daughter, a bull we have hung our hat on and has left a great impression on our herd. Exposed Merit Torch 7015 April 29th- May 6th then HF Carbon Copy 217F May 9th July 10th **Due early February** 