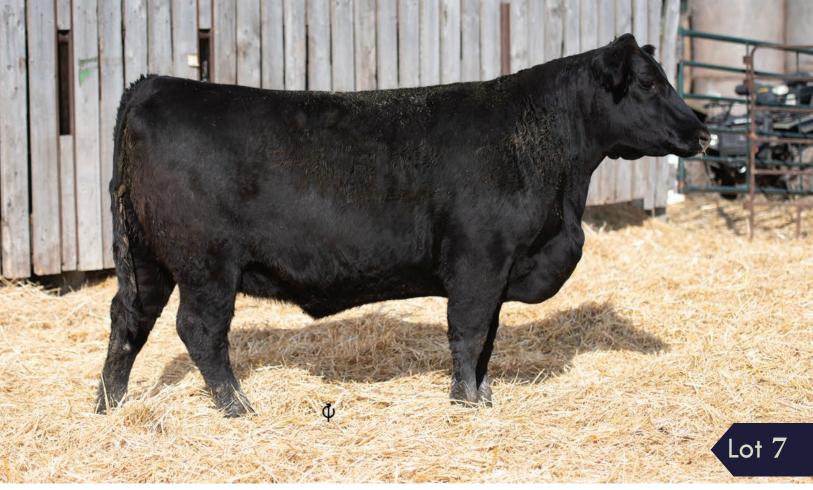

#### GERLEI BLACKBIRD 2F

GLK 2F

January 10 2018

**MERIT 77X MERIT HIGH MARK 6030D MERIT JILT 1097** 

**GERLEI 2B GERLEI BLACKBIRD 18D** 

**GERLEI BLACKBIRD 66B** 

**GDAR INSIGHT 7201 MERIT SOCIALITE 5084 S A F CONNECTION MERIT JILT 9631** S A V FINAL ANSWER 0035 **GERLEI BLACKLASS 18Z** STUART YOUNGMAN 37Y **GERLEI BLACKBIRD 70S** 

BW ww **BW** YW **MILK** TM 71 +68

Another good High Mark daughter out of a 2B daughter, a bull we have hung our hat on and has left a great impression on our herd. Exposed Merit Torch 7015 April 29th- May 6th then HF Carbon Copy 217F May 9th July 10th **Due early February** 