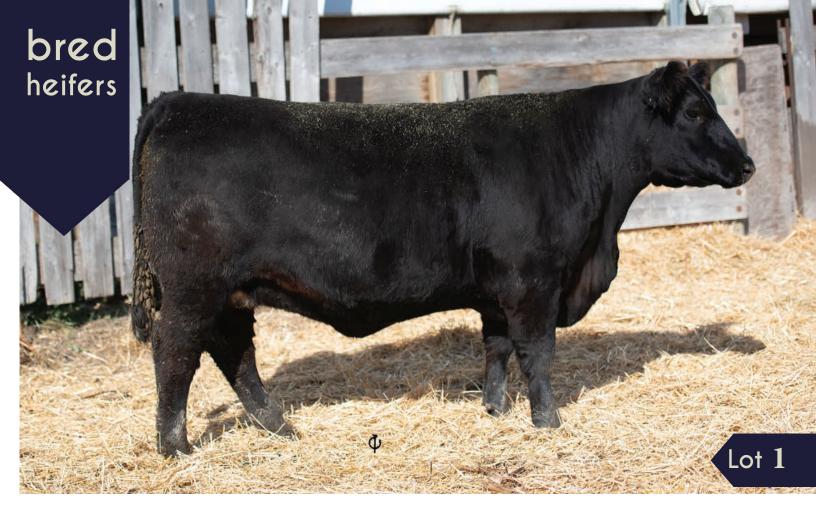

GERLEI MAYFLOWER 4F January 11 2018

**MERIT 77X MERIT HIGH MARK 6030D MERIT JILT 1097** 

YOUNG DALE TOUCH DOWN 36M **GERLEI MAYFLOWER 34Z** 

**GERLEI MAYFLOWER 5N** 

**GDAR INSIGHT 7201 MERIT SOCIALITE 5084 SAFCONNECTION MERIT JILT 9631** YOUNG DALE REAL DEAL 18K PAT LADY SANDRA 2C HIGH VALLEY 7D7 OF 4G9 EASTONDALE MAYFLOWER 19'01

BW ww **BW** YW **MILK** TM78 +1.8 +40 +68

A stunning Mayflower heifer sired by the Merit High Mark bull, a definite cow maker in this deep bodied heifer. Carrying service to the \$19,000 HF Ozark 160F bull makes this mating a sure hit!

Bred April 25th to HF Ozark 160F Preg Check favourable to this service. Exposed Merit Torch 7015 April 29th- May 6th then HF Carbon Copy 217F May 9th July 10th