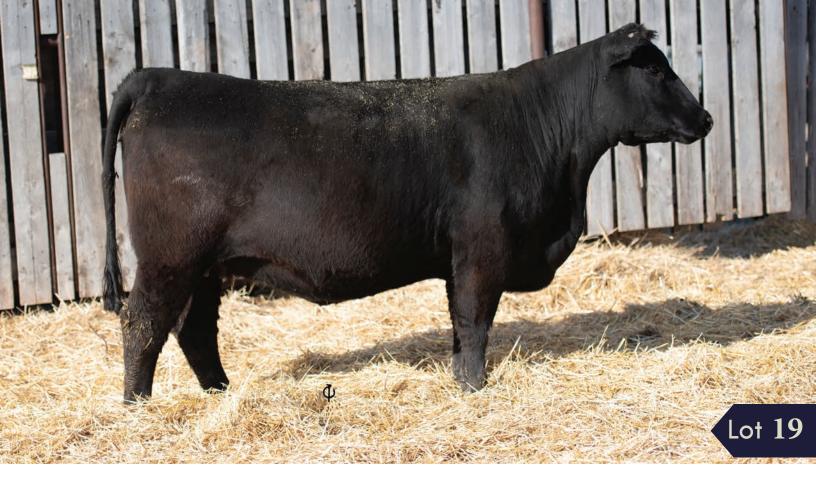

GERLEI MAYFLOWER 4F January 11 2018

**MERIT 77X MERIT HIGH MARK 6030D MERIT JILT 1097** 

YOUNG DALE TOUCH DOWN 36M **GERLEI MAYFLOWER 34Z** 

**GERLEI MAYFLOWER 5N** 

**GDAR INSIGHT 7201 MERIT SOCIALITE 5084 SAFCONNECTION MERIT JILT 9631** YOUNG DALE REAL DEAL 18K PAT LADY SANDRA 2C HIGH VALLEY 7D7 OF 4G9 EASTONDALE MAYFLOWER 19'01

BW ww **BW** YW **MILK** TM78 +1.8 +40 +68

A stunning Mayflower heifer sired by the Merit High Mark bull, a definite cow maker in this deep bodied heifer. Carrying service to the \$19,000 HF Ozark 160F bull makes this mating a sure hit!

Bred April 25th to HF Ozark 160F Preg Check favourable to this service. Exposed Merit Torch 7015 April 29th- May 6th then HF Carbon Copy 217F May 9th July 10th