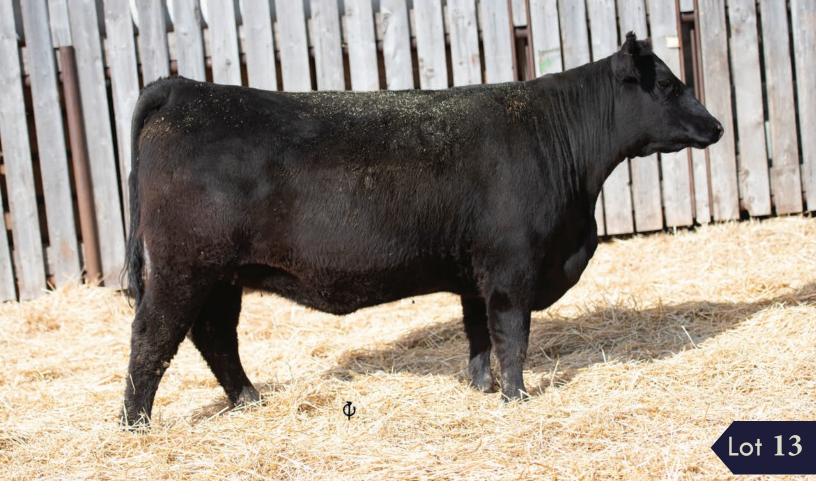

#### **GERLEI HEROINE 12F**

January 21 2018 **GLK 12F** 

2043289

**MERIT 77X MERIT HIGH MARK 6030D MERIT JILT 1097** 

**DBRL AMBUSH 25X GERLEI HERIONE 66Z** 

**GERLEI HEROINE 64X** 

**GDAR INSIGHT 7201 MERIT SOCIALITE 5084** S A F CONNECTION **MERIT JILT 9631** DMM AMBUSH 03M **DBRL BLACKBIRD 2N** BAR-E-L SANTANA 186S **IVANHOE HEROINE 18L** 

These High Mark daughters have us pretty excited in their potential, his sire, 77X has done a wonderful job at Right Cross Ranch and Merit making tremendous females! The Heroine cow family come to us via Ivanhoe Angus which is one of their top cow families.

Exposed Merit Torch 7015 April 29th- May 6th then HF Carbon Copy 217F May 9th July 10th. Due early February