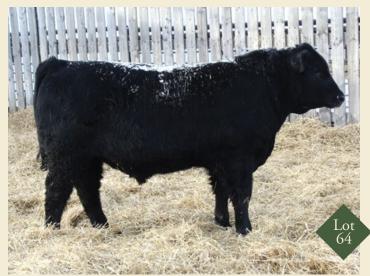

### **SPRUCE VIEW CUTTING EDGE 53E**

Male • January 28, 2017 • WGO 53E • 1962326

S A V HARVESTOR 0338 AMF CAF NHF DDF **S A V CUTTING EDGE 4857** S A V BLACKCAP MAY 5530 CAF

SPRUCE VIEW OVERDRIVE 63R **SPRUCE VIEW BLCP MISSIE 184X** SPRUCE VIEW BLCP MISSIE 155P S A V HERITAGE 6295 AMF CAF OHF NHF DDF S A V EMBLYNETTE 7749 CAF B C C BUSHWACKER 41-93 AMF CAF OHF NHF DDF S A V MAY 7238 CAF DDF

A very interesting square hipped bull by Cutting Edge who has lots of shape and style to him. His mother is a very attractive moderate framed female who carries a beautiful udder.