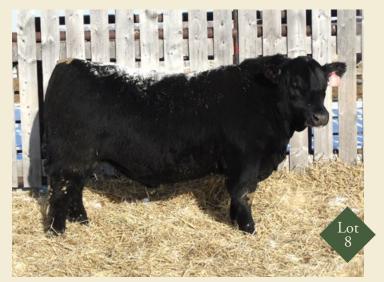

| ۳<br>۳ | ВW | Adj 205D | DS | BW  | WW | YW  | MILK | TM |
|--------|----|----------|----|-----|----|-----|------|----|
| P<br>H | 95 | 834      | ш  | 5.7 | 65 | 108 | 30   | 62 |

Lot 7 and 8 are full brothers with superior genetic profiles. These Cutting Edge sons will add consistency and uniformity to your calf crop. Both of these bulls carry huge rib shape and width and are backed by a cow family that have sold millions of dollars in progeny.