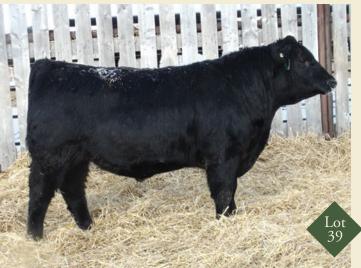

## Male • January 28, 2017 • WGO 54E • 1962327

#### **SPRUCE VIEW CUTTING EDGE 54E**

S A V HARVESTOR 0338 AMF CAF NHF DDF **S A V CUTTING EDGE 4857** S A V BLACKCAP MAY 5530 CAF

**GEIS DAQUANTAE 11'03** SPRUCE VIEW FANNY 9U

**SPRUCE VIEW FANNY 126P** 

Adi 205D

688

LOOKOUT AMBUSH 259M SPRUCE VIEW FANNY 9M MILK 6.5 49 84

Here is a bull that is packed full of maternal excellence. If you are looking for top end replacements here is your bull.