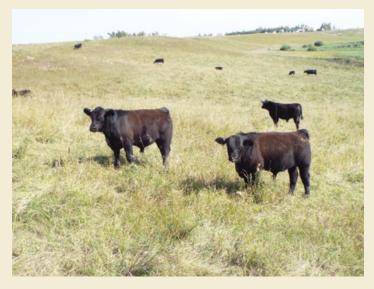

March 14th, 2018

BLACK ANGUS YEARLING BULL SALE 🔷 🔷

THE KIND OF QUALITY YOU CAN COUNT ON

At the Ranch | Video sale | Heated sale facility 65 Yearling bulls on offer

## CASTLEROCK MARKETING

2018 offers a tremendous opportunity at Spruce View and a set of bulls that will stand with any across the land. Deep, stout, long powerful bulls backed by performance and doability. Take note of the cows, Spruce View born and raised outside of a few ET calves. What does this mean? Years and years of breeding and cultivating cow families allowing the cream to rise to the top. The Spruce View herd has long be relished for the extra punch that these Angus cattle will deliver! Selling your calves by the pound, then here is a great place to start as well as capitalizing on the Angus advantage when calving season hits with the extra vigour and thriftiness.