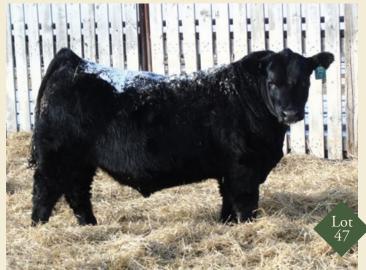

uary 21, 2017 • WGO 21E • 1962300

S A V REGISTRY 2831 AMF CAF OHF NHF DDF **S A V SEEDSTOCK 4838** 

S A V BLACKCAP MAY 4136 CAF

SPRUCE VIEW OVERDRIVE 63R **SPRUCE VIEW BLKCAP MISSIE 24W** 

SPRUCE VIEW BLAKCAP MISSIE 73N

| ш | D 337          | Adi 205D |  |
|---|----------------|----------|--|
| ~ | D W            | Adj ZUDD |  |
| ш | 0.4            | 655      |  |
| _ | ŏ <del>4</del> | 000      |  |

2.7

39

67

S A V MAY 2397 CAF

**BCC SUPERBULL 19M** SPRUCE VIEW FANNY 40H

**GEIS ACHIEVER 76'01** 

15

SPRUCE VIEW BLAKCAP MISSIE 56A

RITO 707 OF IDEAL 3407 7075

S A V MADAME PRIDE 0075 CAF DDF

SAV8180 TRAVELER 004 DMFDWFAMFCAFOHFNHFOSFDDF

A maternally charged son of Seedstock here that blends moderate birth and excellent dimension. A definite cow maker here that will improve



your herd.

#### **SPRUCE VIEW SEEDSTOCK 184E**

Male • February 27, 2017 • WGO 184E • 2014341

S A V REGISTRY 2831 AMF CAF OHF NHF DDF **S A V SEEDSTOCK 4838** 

S A V BLACKCAP MAY 4136 CAF

ANGUS ACRES X BAND 128N **SPRUCE VIEW BLKCAP MISSIE 142A** SPRUCE VIEW BLKCAP MISSIE 47N

RITO 707 OF IDEAL 3407 7075 S A V MADAME PRIDE 0075 CAF DDF SAV8180 TRAVELER 004 DMF DWF AMF CAF OHF NHF OSF DDF S A V MAY 2397 CAF

ANGUS ACRES BANDY 96X ANDERS BLACKBIRD 4C BCC EILEENMERE LAD 23H SPRUCE VIEW BLACKCAP MISSIE 75

BW Adj 205D

A low birthweight son of Seedstock that is suitable for heifers or cows. If you are looking to build a cow herd and add some style have a look at these Seedstock sons.





#### **SPRUCE VIEW SEEDSTOCK 29E**

Male • January 23, 2017 • WGO 29E • 1962306

S A V REGISTRY 2831