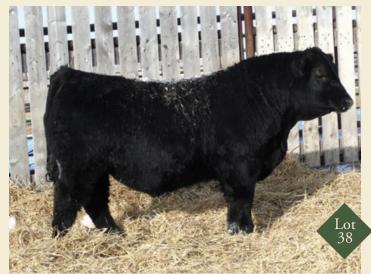

### **SPRUCE VIEW CUTTING EDGE 67E**

Male • January 31, 2017 • WGO 67E • 1962337

S A V HERITAGE 6295 AMF CAF OHF NHF DDF

BCCBUSHWACKER 41-93 AMF CAF OHF NHF DDF

HF KODIAK 5R AMF CAF OHF NHF MAF DDF

ANGUS ACRES RENE ESTON 181C

S A V HERITAGE 6295 AMF CAF OHF NHF DDF

BCCBUSHWACKER 41-93 AMF CAF OHF NHF DDF

S A V EMBLYNETTE 7749 CAF

ANGUS ACRES X BAND 128N

SPRUCE VIEW JESTRESS 132M

LOOKOUT AMBUSH 259M

SPRUCE VIEW BLACKBIRD 150P

S A V MAY 7238 CAF DDF

A V EMBLYNETTE 7749 CAF

S A V MAY 7238 CAF DDF

GEIS GEORGINA 175'99

S A V HARVESTOR 0338 AMF CAF NHF DDF **S A V CUTTING EDGE 4857** 

S A V BLACKCAP MAY 5530 CAF GEIS KODIAK 42'07

**SPRUCE VIEW BLUEBIRD LASS 141Z** SPRUCE VIEW BLUEBIRD LASS 109J

|        | SPRUCE | VIEW DLUEDI | KU LA    | .55 1091 | SPRU | CE VIEW BL | UEBIRD LA | SS 25A |
|--------|--------|-------------|----------|----------|------|------------|-----------|--------|
| ۳<br>۳ | ВW     | Adj 205D    | DS       | BW       | WW   | YW         | MILK      | TM     |
| ш      | 95     | 758         | <u>a</u> | 6.3      | 50   | 86         | 24        | 49     |

A powerfully built Cutting Edge with growth, thickness, muscle and a world of performance. A bull that is sure to be one of the heavy weights on sale day.