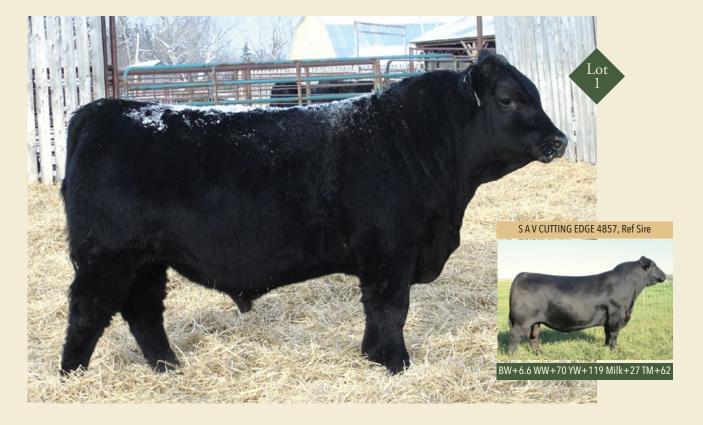

#### **SPRUCE VIEW CUTTING EDGE 105E**

Male • February 07, 2017 • WGO 105E • 1962357

S A V HERITAGE 6295 AMF CAF OHF NHF DDF

BCCBUSHWACKER 41-93 AMF CAF OHF NHF DDF

S A V EMBLYNETTE 7749 CAF

SPRUCE VIEW RENOVATOR 51R

SPRUCE VIEW BLACKCAP 8F

S A V MAY 7238 CAF DDF

GEIS MISSIE 83'02

**GEIS ACHIEVER 73'98** 

S A V HARVESTOR 0338 AMF CAF NHF DDF **S A V CUTTING EDGE 4857** S A V BLACKCAP MAY 5530 CAF

**CL ANGUS RENOVATOR 167U** 

**SPRUCE VIEW BLACKCAP 53Z** SPRUCE VIEW BLACKCAP 63L

| ۳<br>۳ | ВW | Adj 205D        | D S | BW  | WW | YW | MILK | TM |
|--------|----|-----------------|-----|-----|----|----|------|----|
| P H    | 85 | Adj 205D<br>718 | ш   | 4.3 | 46 | 80 | 19   | 42 |

Here is a high powered, high performance stud with lots of volume and dimension. A bull that carries a natural Herd bull look.