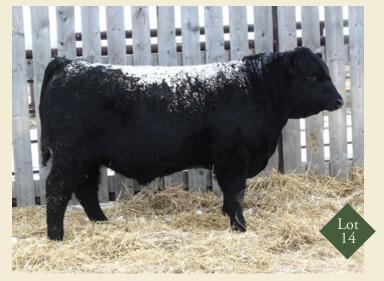

#### **SPRUCE VIEW CUTTING EDGE 98E**

Male • February 05, 2017 • WGO 98E • 1962354

S A V HARVESTOR 0338 AMF CAF NHF DDF **S A V CUTTING EDGE 4857** S A V BLACKCAP MAY 5530 CAP

SPRUCE VIEW GABRIEL 115T

**SPRUCE VIEW BLCKCAPMISSIE 160Y** SPRUCE VIEW BLCKCAP MISSIE 85L

S A V HERITAGE 6295 AMF CAF OHF NHF DDF S A V EMBLYNETTE 7749 CAF BCCBUSHWACKER 41-93 AMF CAF OHF NHF DDF S A V MAY 7238 CAF DDF GEIS GABRIEL 126'04 SPRUCE VIEW FANNY 126P ANGUS ACRES RENE ESTON 181C SPRUCE VIEW BLACKCAP MISSIE 10

S A V HERITAGE 6295 AMF CAF OHF NHF DDF

BCCBUSHWACKER 41-93 AMF CAF OHF NHF DDF

A V EMBLYNETTE 7749 CAF

KILMAURS DAOUANTAE 1H

DOUBLE J ALLEGRA 230F

S A V MAY 7238 CAF DDF

| ۳<br>۳ | ВW | Adj 205D | ■ Sq | BW  | WW | YW | MILK | TM |
|--------|----|----------|------|-----|----|----|------|----|
| PE     | 95 | 776      | ш    | 5.8 | 53 | 90 | 19   | 46 |

A big long bodied performance bull who will get your attention when you see his tremendous length, muscle and volume. A bull that is sure to add pounds to your calf crop.