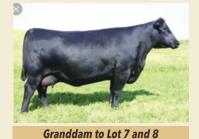

| ۳<br>۳ | ВW | Adj 205D | DS | BW  | WW | YW  | MILK | TM |
|--------|----|----------|----|-----|----|-----|------|----|
| P<br>H | 95 | 834      | ш  | 5.7 | 65 | 108 | 30   | 62 |

Lot 7 and 8 are full brothers with superior genetic profiles. These Cutting Edge sons will add consistency and uniformity to your calf crop. Both of these bulls carry huge rib shape and width and are backed by a cow family that have sold millions of dollars in progeny.

S A V MADAME PRIDE 5290

| ۳<br>۳ | BW | Adj 205D |   |
|--------|----|----------|---|
| ш      |    | 732      |   |
|        |    |          | - |

65

108

Lot 7 and 8 are full brothers with superior genetic profiles. These Cutting Edge sons will add consistency and uniformity to your calf crop. Both of these bulls carry huge rib shape and width and are backed by a cow family that have sold millions of dollars in progeny.