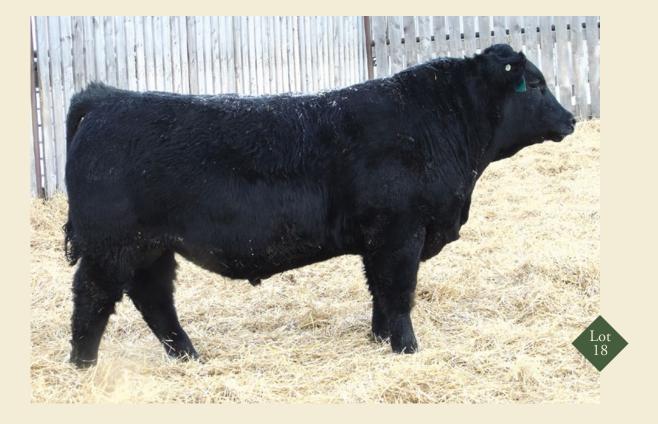

### **SPRUCE VIEW CUTTING EDGE 67E**

Male • January 31, 2017 • WGO 67E • 1962337

S A V HERITAGE 6295 AMF CAF OHF NHF DDF

BCCBUSHWACKER 41-93 AMF CAF OHF NHF DDF

HF KODIAK 5R AMF CAF OHF NHF MAF DDF

ANGUS ACRES RENE ESTON 181C

A powerfully built Cutting Edge with growth, thickness, muscle and a world of performance. A bull that is sure to be one of the heavy weights on sale day.