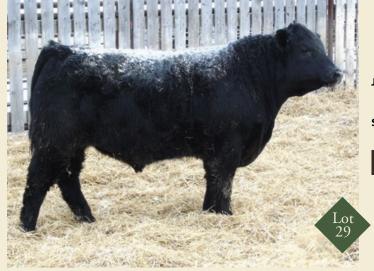

#### **SPRUCE VIEW INTERNATIONAL 7E**

Male • January 17, 2017 • WGO 7E • 1962289

S A V INTERNATIONAL 2020 AMF CAF NHF DDF JL INTERNATIONAL 5031 JL EVENING TINGE 1250

**CAMILLA CHANCE 37T SPRUCE VIEW GEORGINA 146B** GEIS GEORGINA 175'99

S A V HARVESTOR 0338 AMF CAF NHF DDF S A V EMBLYNETTE 5483 CAF JUSTAMERE 253 BADA BING 406S HF EVENING TINGE 57R

**BONNIE CHANCE BLACKMAN 32 CAMILLA ANNE DOUBLE AA BLACKMAN 252'96** GEIS GEORGINA 160'93

| ۳<br>۳ | ВW | Adj 205D | ■ S O | BW  | WW | YW | MILK | ТМ |
|--------|----|----------|-------|-----|----|----|------|----|
| PE     | 78 | 645      | E P   | 2.7 | 26 | 44 | 23   | 36 |

Granddam of Lot 29

A long spined, smooth made International son here with some added frame. A bull stemming from the popular Georgina cow family.