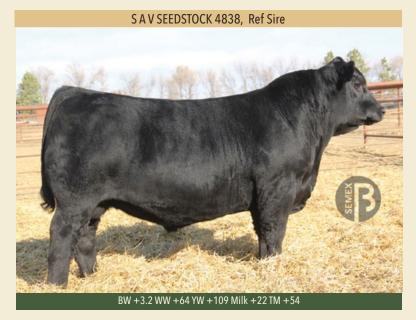

#### **SPRUCE VIEW PEDIGREE 61E**

Male • January 30, 2017 • WGO 61E • 1962332

S A V REGISTRY 2831 AMF CAF OHF NHF DDF S A V SEEDSTOCK 4838

S A V BLACKCAP MAY 4136 CAF

A A R TEN X 7008 S A AMF CAF OHF NHF DDF SPRUCE VIEW EXQUISITE LADY 17B LLB EXQUISITE LADY 779Z

A favourite amongst Pedigree sons and a definite herd sire prospect. This moderate birthweight bull comes with excellent phenotype and packed full of muscle and maternal strength.