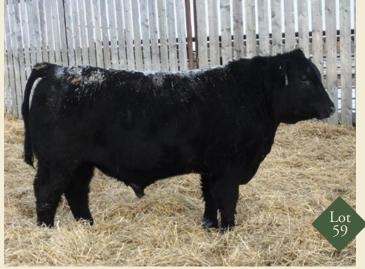

#### **SPRUCE VIEW CUTTING EDGE 54E**

S A V HARVESTOR 0338 AMF CAF NHF DDF **S A V CUTTING EDGE 4857** S A V BLACKCAP MAY 5530 CAF

**GEIS DAQUANTAE 11'03** SPRUCE VIEW FANNY 9U

**SPRUCE VIEW FANNY 126P** 

Adi 205D

688

LOOKOUT AMBUSH 259M SPRUCE VIEW FANNY 9M MILK 6.5 49 84

Here is a bull that is packed full of maternal excellence. If you are looking for top end replacements here is your bull.