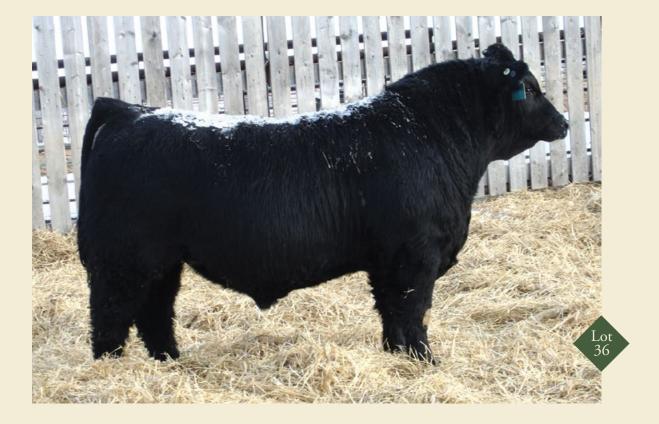

#### **SPRUCE VIEW CUTTING EDGE 105E**

Male • February 07, 2017 • WGO 105E • 1962357

S A V HERITAGE 6295 AMF CAF OHF NHF DDF

BCCBUSHWACKER 41-93 AMF CAF OHF NHF DDF

S A V EMBLYNETTE 7749 CAF

SPRUCE VIEW RENOVATOR 51R

SPRUCE VIEW BLACKCAP 8F

S A V MAY 7238 CAF DDF

GEIS MISSIE 83'02

**GEIS ACHIEVER 73'98** 

S A V HARVESTOR 0338 AMF CAF NHF DDF **S A V CUTTING EDGE 4857** S A V BLACKCAP MAY 5530 CAF

**CL ANGUS RENOVATOR 167U** 

**SPRUCE VIEW BLACKCAP 53Z** SPRUCE VIEW BLACKCAP 63L

| ۳<br>۳ | ВW | Adj 205D        | D S | BW  | WW | YW | MILK | TM |
|--------|----|-----------------|-----|-----|----|----|------|----|
| P H    | 85 | Adj 205D<br>718 | ш   | 4.3 | 46 | 80 | 19   | 42 |

Here is a high powered, high performance stud with lots of volume and dimension. A bull that carries a natural Herd bull look.