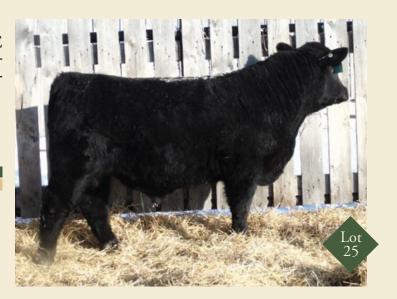

| ۳<br>۳ | ВW | Adj 205D | ■ S O | BW  | WW | YW | MILK | ТМ |
|--------|----|----------|-------|-----|----|----|------|----|
| PE     | 78 | 645      | E P   | 2.7 | 26 | 44 | 23   | 36 |

Granddam of Lot 29

A long spined, smooth made International son here with some added frame. A bull stemming from the popular Georgina cow family.