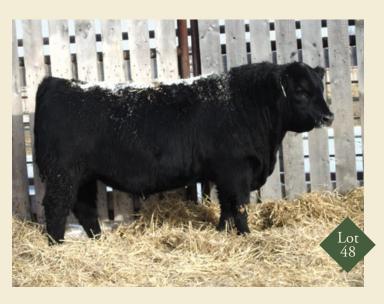

#### **SPRUCE VIEW CUTTING EDGE 105E**

Male • February 07, 2017 • WGO 105E • 1962357

S A V HERITAGE 6295 AMF CAF OHF NHF DDF

BCCBUSHWACKER 41-93 AMF CAF OHF NHF DDF

S A V EMBLYNETTE 7749 CAF

SPRUCE VIEW RENOVATOR 51R

SPRUCE VIEW BLACKCAP 8F

S A V MAY 7238 CAF DDF

GEIS MISSIE 83'02

**GEIS ACHIEVER 73'98** 

S A V HARVESTOR 0338 AMF CAF NHF DDF **S A V CUTTING EDGE 4857** S A V BLACKCAP MAY 5530 CAF

**CL ANGUS RENOVATOR 167U** 

**SPRUCE VIEW BLACKCAP 53Z** SPRUCE VIEW BLACKCAP 63L

| ۳<br>۳ | ВW | Adj 205D        | D S | BW  | WW | YW | MILK | TM |
|--------|----|-----------------|-----|-----|----|----|------|----|
| P H    | 85 | Adj 205D<br>718 | ш   | 4.3 | 46 | 80 | 19   | 42 |

Here is a high powered, high performance stud with lots of volume and dimension. A bull that carries a natural Herd bull look.