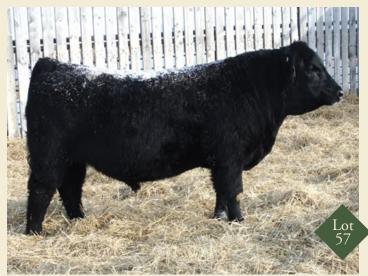

### **SPRUCE VIEW CUTTING EDGE 53E**

Male • January 28, 2017 • WGO 53E • 1962326

S A V HARVESTOR 0338 AMF CAF NHF DDF **S A V CUTTING EDGE 4857** S A V BLACKCAP MAY 5530 CAF

SPRUCE VIEW OVERDRIVE 63R **SPRUCE VIEW BLCP MISSIE 184X** SPRUCE VIEW BLCP MISSIE 155P S A V HERITAGE 6295 AMF CAF OHF NHF DDF S A V EMBLYNETTE 7749 CAF B C C BUSHWACKER 41-93 AMF CAF OHF NHF DDF S A V MAY 7238 CAF DDF

**BCC SUPERBULL 19M** SPRUCE VIEW FANNY 40H KBJ CONQUOR 604M SPRUCE VIEW BLCKCAP MISSIE 85L

| # I | ВW | Adj 205D | SO       | BW  | WW | YW | MILK | TM |
|-----|----|----------|----------|-----|----|----|------|----|
| E C | 87 | 694      | <u> </u> | 4.5 | 51 | 83 | 20   | 46 |

A very interesting square hipped bull by Cutting Edge who has lots of shape and style to him. His mother is a very attractive moderate framed female who carries a beautiful udder.