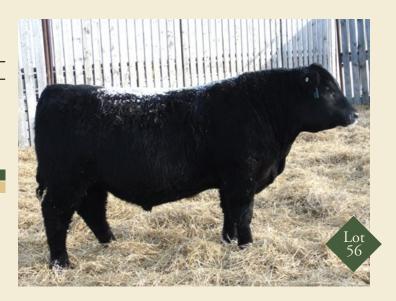

#### **SPRUCE VIEW CUTTING EDGE 105E**

Male • February 07, 2017 • WGO 105E • 1962357

S A V HERITAGE 6295 AMF CAF OHF NHF DDF

BCCBUSHWACKER 41-93 AMF CAF OHF NHF DDF

S A V EMBLYNETTE 7749 CAF

SPRUCE VIEW RENOVATOR 51R

SPRUCE VIEW BLACKCAP 8F

S A V MAY 7238 CAF DDF

GEIS MISSIE 83'02

**GEIS ACHIEVER 73'98** 

S A V HARVESTOR 0338 AMF CAF NHF DDF **S A V CUTTING EDGE 4857** S A V BLACKCAP MAY 5530 CAF

**CL ANGUS RENOVATOR 167U** 

**SPRUCE VIEW BLACKCAP 53Z** SPRUCE VIEW BLACKCAP 63L

| ۳<br>۳ | ВW | Adj 205D        | D S | BW  | WW | YW | MILK | TM |
|--------|----|-----------------|-----|-----|----|----|------|----|
| P H    | 85 | Adj 205D<br>718 | ш   | 4.3 | 46 | 80 | 19   | 42 |

Here is a high powered, high performance stud with lots of volume and dimension. A bull that carries a natural Herd bull look.