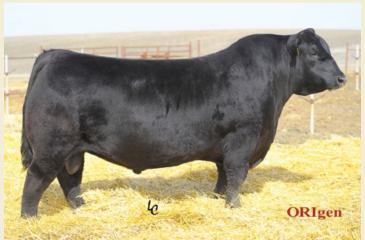

count.

Weaning Weight EPD (WW) - reflects progeny growth differences up to 205-days.

**Yearling Weight EPD (YW)** - reflects progeny growth differences through to 365-days.

**Milk EPD (Milk)** - indicates the ability of a sire's daughters to provide their calves with an environment that encourages growth from birth to weaning, through mothering ability and milk production. This EPD is expressed in the expected difference in pounds of calf at weaning.

**Total Maternal EPD (TM)** - also known as Milk + Growth, this EPD combines the milk EPD plus 1/2 the Weaning Weight EPD. It is expressed in pounds of calf weaned at 205-Days and combines the genetics for pre-weaning growth and the influence of the maternal environment on the weaning weight of the daughter's progeny.

## REFERENCE SIRES





## R B TOUR OF DUTY 177

| DS | BW   | WW  | YW   | MILK | TM  |
|----|------|-----|------|------|-----|
| ш  | +2.8 | +67 | +118 | +32  | +66 |

| D S | BW   | WW  | YW   | MILK | TM  |
|-----|------|-----|------|------|-----|
| Ш   | +0.6 | +64 | +123 | +23  | +55 |





#### **EXAR RESISTOL 3710B**

| S        | RW/   | W/W/       | YW   | MILK    | TM         |
|----------|-------|------------|------|---------|------------|
|          | D W   | *** **     |      | IVIILIT | 1 1/1      |
| <b>□</b> | +1.0  | <b>⊥61</b> | +118 | +28     | <b>⊥50</b> |
|          | T 1.0 | TO 1       | T110 | T20     | TJJ        |

#### **VAR DISCOVERY**

| DS | ВW   | WW  | YW   | MILK | TM  |
|----|------|-----|------|------|-----|
| ПР | +1.5 | +74 | +144 | +27  | +64 |

# In fond Memory

The Angu