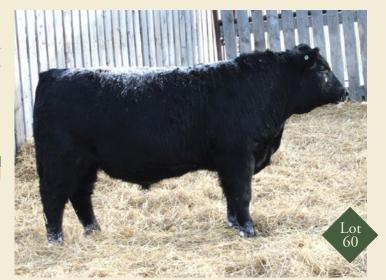

#### **SPRUCE VIEW CUTTING EDGE 105E**

Male • February 07, 2017 • WGO 105E • 1962357

S A V HERITAGE 6295 AMF CAF OHF NHF DDF

BCCBUSHWACKER 41-93 AMF CAF OHF NHF DDF

S A V EMBLYNETTE 7749 CAF

SPRUCE VIEW RENOVATOR 51R

Here is a high powered, high performance stud with lots of volume and dimension. A bull that carries a natural Herd bull look.