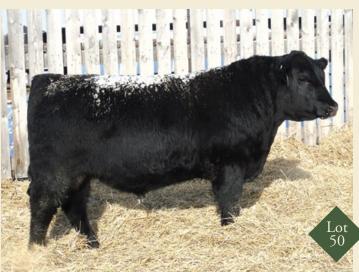

### **SPRUCE VIEW CUTTING EDGE 67E**

Male • January 31, 2017 • WGO 67E • 1962337

S A V HERITAGE 6295 AMF CAF OHF NHF DDF

BCCBUSHWACKER 41-93 AMF CAF OHF NHF DDF

HF KODIAK 5R AMF CAF OHF NHF MAF DDF

ANGUS ACRES RENE ESTON 181C

S A V HERITAGE 6295 AMF CAF OHF NHF DDF

BCCBUSHWACKER 41-93 AMF CAF OHF NHF DDF

S A V EMBLYNETTE 7749 CAF

ANGUS ACRES X BAND 128N

SPRUCE VIEW JESTRESS 132M

LOOKOUT AMBUSH 259M

SPRUCE VIEW BLACKBIRD 150P

S A V MAY 7238 CAF DDF

A V EMBLYNETTE 7749 CAF

S A V MAY 7238 CAF DDF

GEIS GEORGINA 175'99

S A V HARVESTOR 0338 AMF CAF NHF DDF **S A V CUTTING EDGE 4857** 

S A V BLACKCAP MAY 5530 CAF GEIS KODIAK 42'07

**SPRUCE VIEW BLUEBIRD LASS 141Z** SPRUCE VIEW BLUEBIRD LASS 109J

|        | SPRUCE | VIEW DLUEDI | KU LA    | .55 1091 | SPRU | CE VIEW BL | UEBIRD LA | SS 25A |
|--------|--------|-------------|----------|----------|------|------------|-----------|--------|
| ۳<br>۳ | ВW     | Adj 205D    | DS       | BW       | WW   | YW         | MILK      | TM     |
| ш      | 95     | 758         | <u>a</u> | 6.3      | 50   | 86         | 24        | 49     |

A powerfully built Cutting Edge with growth, thickness, muscle and a world of performance. A bull that is sure to be one of the heavy weights on sale day.