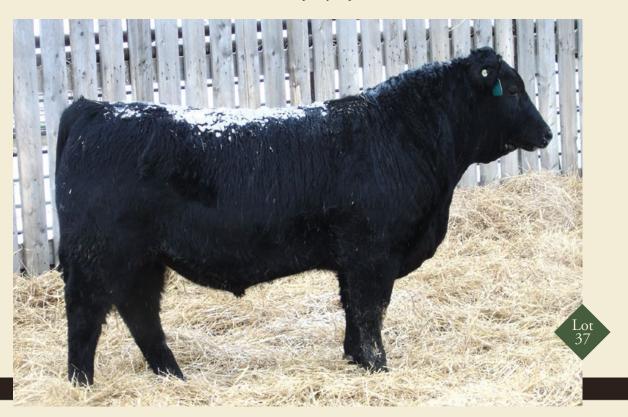

### **SPRUCE VIEW CUTTING EDGE 53E**

Male • January 28, 2017 • WGO 53E • 1962326

S A V HARVESTOR 0338 AMF CAF NHF DDF **S A V CUTTING EDGE 4857** S A V BLACKCAP MAY 5530 CAF

SPRUCE VIEW OVERDRIVE 63R **SPRUCE VIEW BLCP MISSIE 184X** SPRUCE VIEW BLCP MISSIE 155P S A V HERITAGE 6295 AMF CAF OHF NHF DDF S A V EMBLYNETTE 7749 CAF B C C BUSHWACKER 41-93 AMF CAF OHF NHF DDF S A V MAY 7238 CAF DDF

**BCC SUPERBULL 19M** SPRUCE VIEW FANNY 40H KBJ CONQUOR 604M SPRUCE VIEW BLCKCAP MISSIE 85L

| # I | ВW | Adj 205D | SO       | BW  | WW | YW | MILK | TM |
|-----|----|----------|----------|-----|----|----|------|----|
| E C | 87 | 694      | <u> </u> | 4.5 | 51 | 83 | 20   | 46 |

A very interesting square hipped bull by Cutting Edge who has lots of shape and style to him. His mother is a very attractive moderate framed female who carries a beautiful udder.