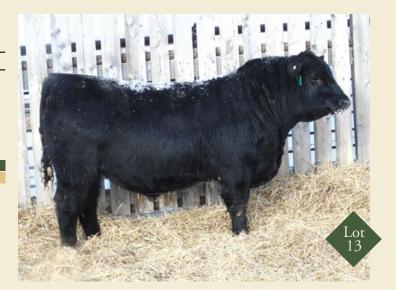

#### **SPRUCE VIEW CUTTING EDGE 25E**

Male • January 22, 2017 • WGO 25E • 1962304

S A V HARVESTOR 0338 AMF CAF NHF DDF **S A V CUTTING EDGE 4857** S A V BLACKCAP MAY 5530 CAF

SPRUCE VIEW WINTON 8Y **SPRUCE VIEW JESTRESS 97A** 

SPRUCE VIEW JESTRESS 52P

| ш.       | BW   | Adj 205D  | S | BW  | WW | YW  | MILK    | TM    |
|----------|------|-----------|---|-----|----|-----|---------|-------|
| Œ.       | 2 11 | 114) 2002 |   |     |    | - " | 1111211 | 1 1/1 |
| ш        | 93   | 752       |   | 5.8 | 56 | 92  | 17      | 15    |
| <b>a</b> | 23   | 132       | ш | 5.0 | 20 | 22  | 17      | 43    |

A powerhouse Cutting Edge son here with excellent hip and lots of hair. These Cutting Edge bulls will produce pounds.

94