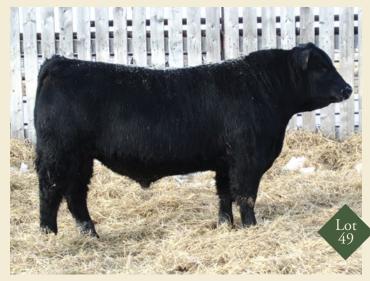

### **SPRUCE VIEW CUTTING EDGE 53E**

Male • January 28, 2017 • WGO 53E • 1962326

S A V HARVESTOR 0338 AMF CAF NHF DDF **S A V CUTTING EDGE 4857** S A V BLACKCAP MAY 5530 CAF

SPRUCE VIEW OVERDRIVE 63R **SPRUCE VIEW BLCP MISSIE 184X** SPRUCE VIEW BLCP MISSIE 155P S A V HERITAGE 6295 AMF CAF OHF NHF DDF S A V EMBLYNETTE 7749 CAF B C C BUSHWACKER 41-93 AMF CAF OHF NHF DDF S A V MAY 7238 CAF DDF

**BCC SUPERBULL 19M** SPRUCE VIEW FANNY 40H KBJ CONQUOR 604M SPRUCE VIEW BLCKCAP MISSIE 85L

| # I | ВW | Adj 205D | SO       | BW  | WW | YW | MILK | TM |
|-----|----|----------|----------|-----|----|----|------|----|
| E C | 87 | 694      | <u> </u> | 4.5 | 51 | 83 | 20   | 46 |

A very interesting square hipped bull by Cutting Edge who has lots of shape and style to him. His mother is a very attractive moderate framed female who carries a beautiful udder.