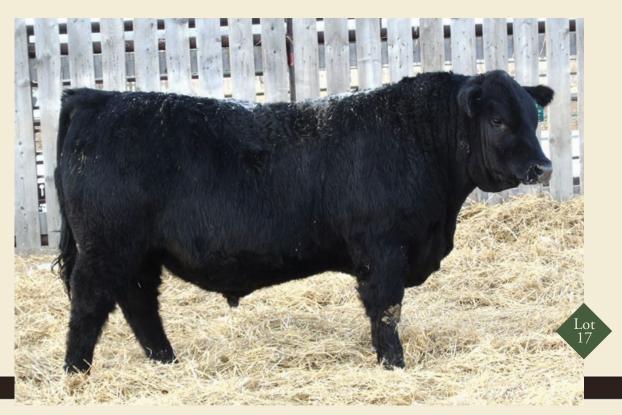

### **SPRUCE VIEW CUTTING EDGE 53E**

Male • January 28, 2017 • WGO 53E • 1962326

S A V HARVESTOR 0338 AMF CAF NHF DDF **S A V CUTTING EDGE 4857** S A V BLACKCAP MAY 5530 CAF

SPRUCE VIEW OVERDRIVE 63R **SPRUCE VIEW BLCP MISSIE 184X** SPRUCE VIEW BLCP MISSIE 155P S A V HERITAGE 6295 AMF CAF OHF NHF DDF S A V EMBLYNETTE 7749 CAF B C C BUSHWACKER 41-93 AMF CAF OHF NHF DDF S A V MAY 7238 CAF DDF

A very interesting square hipped bull by Cutting Edge who has lots of shape and style to him. His mother is a very attractive moderate framed female who carries a beautiful udder.