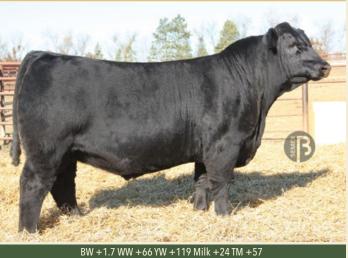

## R B TOUR OF DUTY 177

| DS | BW   | WW  | YW   | MILK | TM  |
|----|------|-----|------|------|-----|
| ш  | +2.8 | +67 | +118 | +32  | +66 |

| D S | BW   | WW  | YW   | MILK | TM  |
|-----|------|-----|------|------|-----|
| Ш   | +0.6 | +64 | +123 | +23  | +55 |

#### **EXAR RESISTOL 3710B**

| S        | RW/   | W/W/       | YW   | MILK    | TM         |
|----------|-------|------------|------|---------|------------|
|          | D W   | *** **     |      | IVIILIT | 1 1/1      |
| <b>□</b> | +1.0  | <b>⊥61</b> | +118 | +28     | <b>⊥50</b> |
|          | T 1.0 | TO 1       | T110 | T20     | TJJ        |

#### **VAR DISCOVERY**

| DS | ВW   | WW  | YW   | MILK | TM  |
|----|------|-----|------|------|-----|
| ПР | +1.5 | +74 | +144 | +27  | +64 |