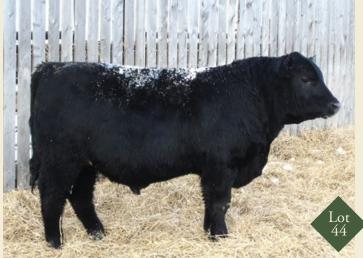

| ۳<br>۳ | ВW | Adj 205D | DS | BW  | WW | YW  | MILK | TM |
|--------|----|----------|----|-----|----|-----|------|----|
| P<br>H | 95 | 834      | ш  | 5.7 | 65 | 108 | 30   | 62 |

Lot 7 and 8 are full brothers with superior genetic profiles. These Cutting Edge sons will add consistency and uniformity to your calf crop. Both of these bulls carry huge rib shape and width and are backed by a cow family that have sold millions of dollars in progeny.

S A V MADAME PRIDE 5290

| ۳<br>۳ | BW | Adj 205D |   |
|--------|----|----------|---|
| ш      |    | 732      |   |
|        |    |          | - |

65

108

Lot 7 and 8 are full brothers with superior genetic profiles. These Cutting Edge sons will add consistency and uniformity to your calf crop. Both of these bulls carry huge rib shape and width and are backed by a cow family that have sold millions of dollars in progeny.