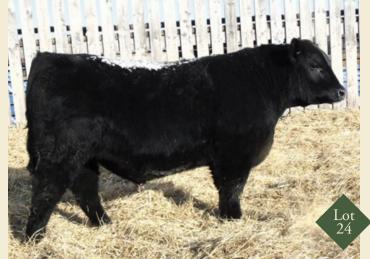

An International son that could be a sleeper on sale day. This young herd sire prospect is backed by one of the favorite cows on the place who happens to be the mother of our Marshall herd sire. This cow simply does not miss

Granddam of Lot 24

S A V HARVESTOR 0338 AMF CAF NHF DDF

JUSTAMERE 253 BADA BING 406S

S A V EMBLYNETTE 5483 CAF

HF EVENING TINGE 57R

YOUNG DALE GABRIEL 7L GEIS GEORGINA 175'99 ANGUS ACRES JYM DANDY 93D

SPRUCE VIEW GEORGINA 45X

43