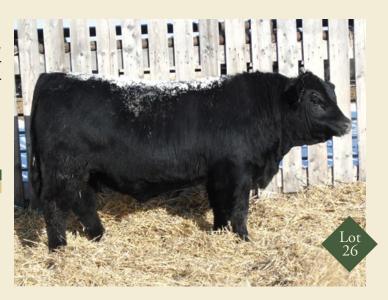

#### **SPRUCE VIEW PEDIGREE 112E**

Male • February 09, 2017 • WGO 112E • 1962361

S A V PIONEER 7301 AMF CAF OHF NHF DDF **S A V PEDIGREE 4834** 

S A V BLACKCAP MAY 4136 CAF

PROSPECT ADVENTURE 43G **SPRUCE VIEW BLUEBIRD LASS 36X** SPRUCE VIEW BLUEBIRD LASS 7M

607

BW Adj 20 82

S A V FINAL ANSWER 0035 AMF CAF OHF NHF DDF S A V BLACKBIRD 5297 CAC SAV8180 TRAVELER 004 DMFDWFAMFCAFOHFNHFOSFDDF S A V MAY 2397 CAF

**COLUMBUS ADVENTURE 310** MISS MORRISON DON WOOD 43 72 ANGUS ACRES HEADS UP 121H SPRUCE VIEW BLUEBIRD LASS 109J

| 5D | DS | BW  | WW | YW | MILK | TM |
|----|----|-----|----|----|------|----|
|    | ПР | 1.2 | 31 | 55 | 13   | 29 |

A sleep easy calving ease bull by SAV Pedigree. A smooth shouldered bull that should get the job done.