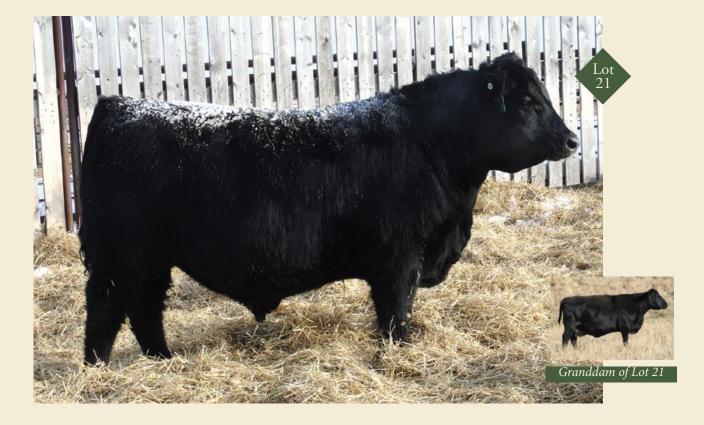

#### **SPRUCE VIEW CUTTING EDGE 105E**

Male • February 07, 2017 • WGO 105E • 1962357

S A V HERITAGE 6295 AMF CAF OHF NHF DDF

BCCBUSHWACKER 41-93 AMF CAF OHF NHF DDF

S A V EMBLYNETTE 7749 CAF

SPRUCE VIEW RENOVATOR 51R

SPRUCE VIEW BLACKCAP 8F

S A V MAY 7238 CAF DDF

GEIS MISSIE 83'02

**GEIS ACHIEVER 73'98** 

S A V HARVESTOR 0338 AMF CAF NHF DDF **S A V CUTTING EDGE 4857** S A V BLACKCAP MAY 5530 CAF

**CL ANGUS RENOVATOR 167U** 

**SPRUCE VIEW BLACKCAP 53Z** SPRUCE VIEW BLACKCAP 63L

| ۳<br>۳ | ВW | Adj 205D        | D S | BW  | WW | YW | MILK | TM |
|--------|----|-----------------|-----|-----|----|----|------|----|
| P H    | 85 | Adj 205D<br>718 | ш   | 4.3 | 46 | 80 | 19   | 42 |

Here is a high powered, high performance stud with lots of volume and dimension. A bull that carries a natural Herd bull look.