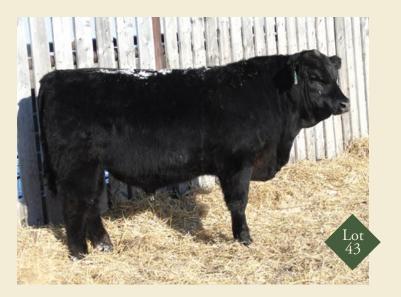

| ۳<br>۳ | ВW | Adj 205D | DS | BW  | WW | YW  | MILK | TM |
|--------|----|----------|----|-----|----|-----|------|----|
| P<br>H | 95 | 834      | ш  | 5.7 | 65 | 108 | 30   | 62 |

Lot 7 and 8 are full brothers with superior genetic profiles. These Cutting Edge sons will add consistency and uniformity to your calf crop. Both of these bulls carry huge rib shape and width and are backed by a cow family that have sold millions of dollars in progeny.