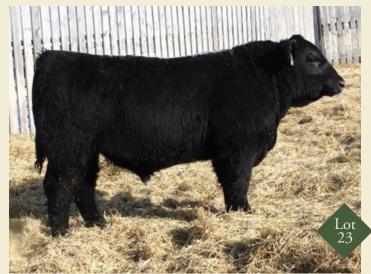

### **SPRUCE VIEW CUTTING EDGE 53E**

Male • January 28, 2017 • WGO 53E • 1962326

S A V HARVESTOR 0338 AMF CAF NHF DDF **S A V CUTTING EDGE 4857** S A V BLACKCAP MAY 5530 CAF

SPRUCE VIEW OVERDRIVE 63R **SPRUCE VIEW BLCP MISSIE 184X** SPRUCE VIEW BLCP MISSIE 155P S A V HERITAGE 6295 AMF CAF OHF NHF DDF S A V EMBLYNETTE 7749 CAF B C C BUSHWACKER 41-93 AMF CAF OHF NHF DDF S A V MAY 7238 CAF DDF

**BCC SUPERBULL 19M** SPRUCE VIEW FANNY 40H KBJ CONQUOR 604M SPRUCE VIEW BLCKCAP MISSIE 85L

| # I | ВW | Adj 205D | SO       | BW  | WW | YW | MILK | TM |
|-----|----|----------|----------|-----|----|----|------|----|
| E C | 87 | 694      | <u> </u> | 4.5 | 51 | 83 | 20   | 46 |

A very interesting square hipped bull by Cutting Edge who has lots of shape and style to him. His mother is a very attractive moderate framed female who carries a beautiful udder.