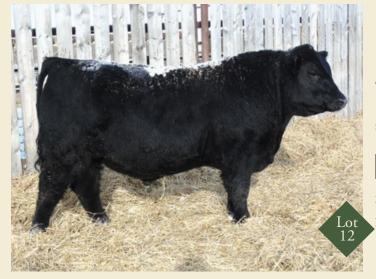

#### **SPRUCE VIEW CUTTING EDGE 54E**

S A V HARVESTOR 0338 AMF CAF NHF DDF **S A V CUTTING EDGE 4857** S A V BLACKCAP MAY 5530 CAF

**GEIS DAQUANTAE 11'03** SPRUCE VIEW FANNY 9U

**SPRUCE VIEW FANNY 126P** 

Adi 205D

688

LOOKOUT AMBUSH 259M SPRUCE VIEW FANNY 9M MILK 6.5 49 84

Here is a bull that is packed full of maternal excellence. If you are looking for top end replacements here is your bull.