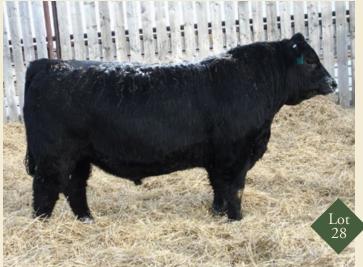

#### **SPRUCE VIEW SEEDSTOCK 29E**

Male • January 23, 2017 • WGO 29E • 1962306

S A V REGISTRY 2831 AMF CAF OHF NHF DDF S A V SEEDSTOCK 4838

S A V BLACKCAP MAY 4136 CAF

SPRUCE VIEW MAX 40T
SPRUCE VIEW JESTRESS 130W
SPRUCE VIEW JESTRESS 18S

RITO 707 OF IDEAL 3407 7075 S A V MADAME PRIDE 0075 CAF DDF SAV8180 TRAVELER 004 DMF DWF AMF CAF OHF NHF OSFDDF S A V MAY 2397 CAF

GEIS MAXIMUM 50'05 SPRUCE VIEW GEORGINA 27E GEIS BLACKMAN 7'00 SPRUCE VIEW JESTRESS 61F

| ۳. | BW | Adj 205D | DS I | ВW  |
|----|----|----------|------|-----|
| PE | 90 | 787      | ЕР   | 4.5 |

BW WW YW MILK TM
4.5 51 85 18 44

A big rugged built, dominating performance bull, bred to grow and produce calves that will do the same. A bull that should leave excellent replacements as well.