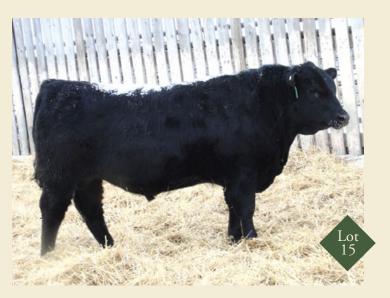

#### **SPRUCE VIEW CUTTING EDGE 90E**

#### Male • February 04, 2017 • WGO 90E • 2002712

S A V HARVESTOR 0338 AMF CAF NHF DDF **S A V CUTTING EDGE 4857** S A V BLACKCAP MAY 5530 CAF

S A V MUSTANG 9134 AMF CAF OHF NHF DDF **S A V MADAME PRIDE 2407** S A V MADAME PRIDE 5290

S A V HERITAGE 6295 AMF CAF OHF NHF DDF S A V EMBLYNETTE 7749 CAF BCCBUSHWACKER 41-93 AMF CAF OHF NHF DDF S A V MAY 7238 CAF DDF

S A V FINAL ANSWER 0035 AMF CAF OHF NHF DDF S A V EMBLYNETTE 7415 CAF S A V 8180 TRAVELER 004 DMFDWFAMFCAFOHFNHFOSFDDF S A V MADAME PRIDE 0075 CAF DDF

| ۳<br>۳ | ВW | Adj 205D | DS | BW  | WW | YW  | MILK | TM |
|--------|----|----------|----|-----|----|-----|------|----|
| P<br>H | 95 | 834      | ш  | 5.7 | 65 | 108 | 30   | 62 |

Lot 7 and 8 are full brothers with superior genetic profiles. These Cutting Edge sons will add consistency and uniformity to your calf crop. Both of these bulls carry huge rib shape and width and are backed by a cow family that have sold millions of dollars in progeny.