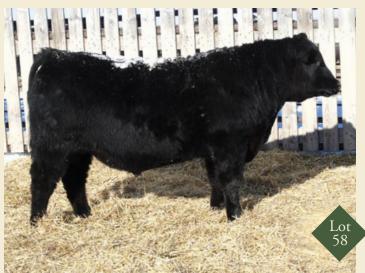

### **SPRUCE VIEW CUTTING EDGE 67E**

Male • January 31, 2017 • WGO 67E • 1962337

S A V HERITAGE 6295 AMF CAF OHF NHF DDF

BCCBUSHWACKER 41-93 AMF CAF OHF NHF DDF

HF KODIAK 5R AMF CAF OHF NHF MAF DDF

ANGUS ACRES RENE ESTON 181C

S A V HERITAGE 6295 AMF CAF OHF NHF DDF

BCCBUSHWACKER 41-93 AMF CAF OHF NHF DDF

S A V EMBLYNETTE 7749 CAF

ANGUS ACRES X BAND 128N

SPRUCE VIEW JESTRESS 132M

LOOKOUT AMBUSH 259M

SPRUCE VIEW BLACKBIRD 150P

S A V MAY 7238 CAF DDF

A V EMBLYNETTE 7749 CAF

S A V MAY 7238 CAF DDF

GEIS GEORGINA 175'99

S A V HARVESTOR 0338 AMF CAF NHF DDF **S A V CUTTING EDGE 4857** 

S A V BLACKCAP MAY 5530 CAF GEIS KODIAK 42'07

**SPRUCE VIEW BLUEBIRD LASS 141Z** SPRUCE VIEW BLUEBIRD LASS 109J

|        | SPRUCE | VIEW DLUEDI | KU LA    | .55 1091 | SPRU | CE VIEW BL | UEBIRD LA | SS 25A |
|--------|--------|-------------|----------|----------|------|------------|-----------|--------|
| ۳<br>۳ | ВW     | Adj 205D    | DS       | BW       | WW   | YW         | MILK      | TM     |
| ш      | 95     | 758         | <u>a</u> | 6.3      | 50   | 86         | 24        | 49     |

A powerfully built Cutting Edge with growth, thickness, muscle and a world of performance. A bull that is sure to be one of the heavy weights on sale day.