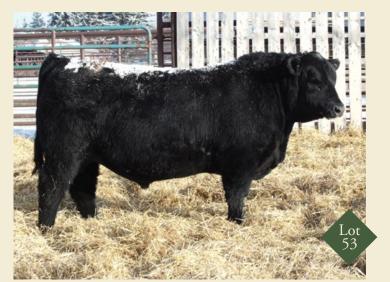

#### **SPRUCE VIEW CUTTING EDGE 54E**

S A V HARVESTOR 0338 AMF CAF NHF DDF **S A V CUTTING EDGE 4857** S A V BLACKCAP MAY 5530 CAF

**GEIS DAQUANTAE 11'03** SPRUCE VIEW FANNY 9U

**SPRUCE VIEW FANNY 126P** 

Adi 205D

688

LOOKOUT AMBUSH 259M SPRUCE VIEW FANNY 9M MILK 6.5 49 84

Here is a bull that is packed full of maternal excellence. If you are looking for top end replacements here is your bull.