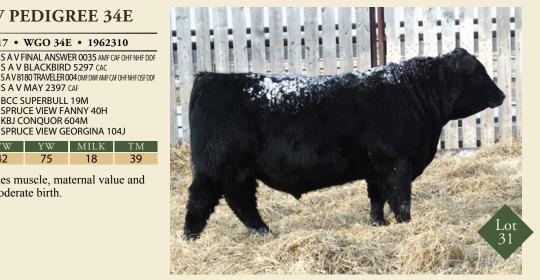

#### **SPRUCE VIEW PEDIGREE 34E**

Male • January 23, 2017 • WGO 34E • 1962310

S A V PIONEER 7301 AMF CAF OHF NHF DDF **S A V PEDIGREE 4834** 

S A V BLACKCAP MAY 4136 CAF

SPRUCE VIEW OVERDRIVE 63R **SPRUCE VIEW GEORGINA 112X SPRUCE VIEW GEORGINA 141P** 

SAV8180 TRAVELER 004 DMFDWFAMFCAFOHFNHFOSFDDF S A V MAY 2397 CAF **BCC SUPERBULL 19M** SPRUCE VIEW FANNY 40H **KBJ CONQUOR 604M** 

S A V BLACKBIRD 5297 CAC

SPRUCE VIEW GEORGINA 104J Adj 205D MILK ВW TM689 2.4 42

A bonifide herd sire prospect that combines muscle, maternal value and superior structure with style as well as moderate birth.