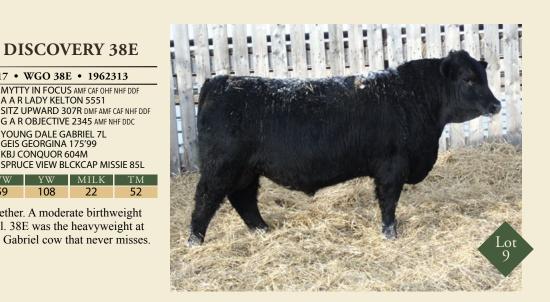

#### **SPRUCE VIEW CUTTING EDGE 84E**

Male • February 03, 2017 • WGO 84E • 2002713

S A V HARVESTOR 0338 AMF CAF NHF DDF **S A V CUTTING EDGE 4857** S A V BLACKCAP MAY 5530 CAF

S A V MUSTANG 9134 AMF CAF OHF NHF DDF **S A V MADAME PRIDE 2407** 

S A V MADAME PRIDE 5290

| ۳<br>۳ | BW | Adj 205D |   |
|--------|----|----------|---|
| ш      |    | 732      |   |
|        |    |          | - |

65

108

Lot 7 and 8 are full brothers with superior genetic profiles. These Cutting Edge sons will add consistency and uniformity to your calf crop. Both of these bulls carry huge rib shape and width and are backed by a cow family that have sold millions of dollars in progeny.