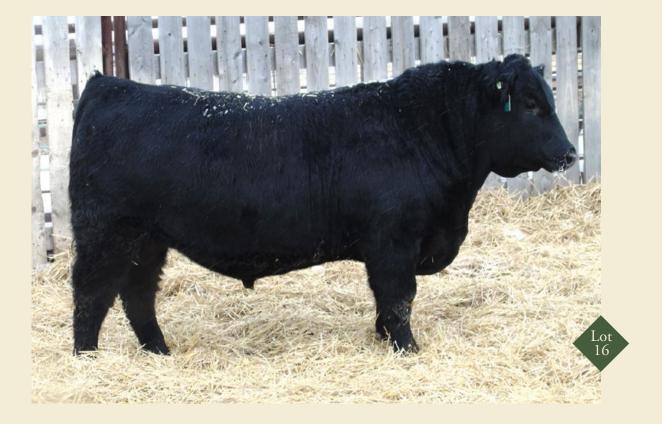

#### **SPRUCE VIEW CUTTING EDGE 105E**

Male • February 07, 2017 • WGO 105E • 1962357

S A V HERITAGE 6295 AMF CAF OHF NHF DDF

BCCBUSHWACKER 41-93 AMF CAF OHF NHF DDF

S A V EMBLYNETTE 7749 CAF

SPRUCE VIEW RENOVATOR 51R

Here is a high powered, high performance stud with lots of volume and dimension. A bull that carries a natural Herd bull look.