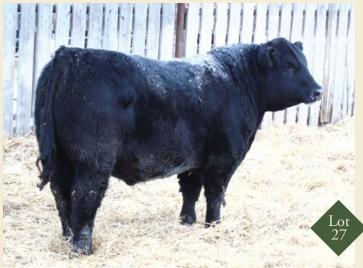

#### **SPRUCE VIEW PEDIGREE 34E**

Male • January 23, 2017 • WGO 34E • 1962310

S A V PIONEER 7301 AMF CAF OHF NHF DDF **S A V PEDIGREE 4834** 

S A V BLACKCAP MAY 4136 CAF

SPRUCE VIEW OVERDRIVE 63R **SPRUCE VIEW GEORGINA 112X SPRUCE VIEW GEORGINA 141P** 

SAV8180 TRAVELER 004 DMFDWFAMFCAFOHFNHFOSFDDF S A V MAY 2397 CAF **BCC SUPERBULL 19M** SPRUCE VIEW FANNY 40H **KBJ CONQUOR 604M** 

S A V BLACKBIRD 5297 CAC

SPRUCE VIEW GEORGINA 104J Adj 205D MILK ВW TM689 2.4 42

A bonifide herd sire prospect that combines muscle, maternal value and superior structure with style as well as moderate birth.