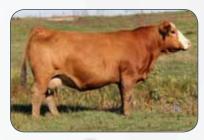

MAR MAC

LFE BLACK LAKOTA 385W **SWAN LAKE TOMBSTONE 40Y IPU MS WHISLER 67T** 

R PLUS BLACKEDGE KJLI RAZZLE DAZZLE 628R LAZY S BLACK STETSON 129L WINDMILL MS WHISLER 99P

TNT SURVIVOR K220 D BAR C DEB 372N D-BAR-C DEB 845H

RED | POLLED | PUREBRED | KOB 304B | 9 FEB 2014 | 1121319 | BW: 110 | WW: 660 TNT ROCKY H32 TNT MISS MONTANA F135 NLC EXCALIBUR 36E NLC D41 DEB

BRED APRIL 20 KUNTZ SHERIFF 8A | 794268 | NO EXPOSURE

CE: 4.5 BW: 5.8 WW: 73.5 YW: 118.0 MILK: 19.8

#### D BAR C DEB 881U

A red white face Deb female we bought in the D Bar C Dispersal. 881U leaves moderate framed, thick, white faced calves.