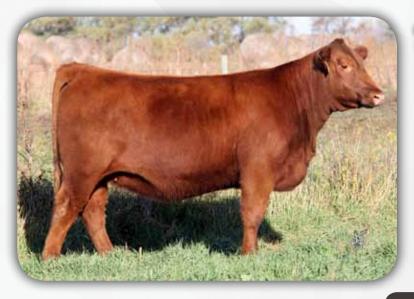

MAR MAC Carle 305B

LFE BLACK LAKOTA 385W **SWAN LAKE TOMBSTONE 40Y** IPU MS WHISLER 67T

R PLUS BLACKEDGE KJLI RAZZLE DAZZLE 628R LAZY S BLACK STETSON 129L WINDMILL MS WHISLER 99P

PPSR NOPHALT 20H MAR MAC CARLI 14N MAR MAC ZOEY 60L

BLACK | HOMO POLLED | PUREBRED | KOB 305B | 10 FEB 2014 | 1121324 | BW: 115 | WW: 775 LCHMN BLACK ASPHALT 7068 MISS PRICKLY PEAR 615F LCHMN BODYBUILDER 7303F MAR MAC ROSIE 68J

BRED APRIL 20 TO NLC UPGRADE | 745178 | NO EXPOSURE

CE: 6.9 BW: 3.2 WW: 62.8 YW: 96.0 MILK: 22.4

A homozygous polled solid black daughter of Carli 14N. A female we have based our black Simmental program around. Look at the length of body and broodiness of this powerful black female. If you want to get a black female to base your program around here is the answer.