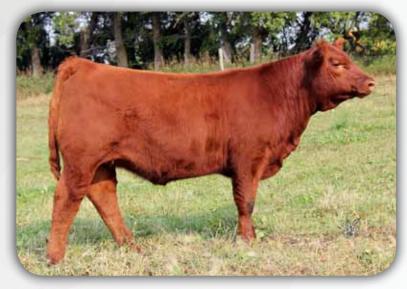

# MAR MAC Sierra Girl 125B

KOB 125B | 25 FEB 2014 | 801607 | BW: 108 | WW: 712

MR NLC SUPERIOR S6018 TNT TANKER U263 TNT MISS S17

KENCO/MF POWERLINE 204L MAR MAC SIERRA 53S MAR MAC CARLI 14N

| , B   20 1 20 20 1   00 100 1   B 11 1 100   1 |              |
|------------------------------------------------|--------------|
| ELLINGSON LEGACY M229                          | CE:          |
| EBS JOKERS CAREN                               | -1.1<br>BW:  |
| TNT FIVE STAR P275                             | 6.1          |
| TNT MISS HONEY L9                              | ww:          |
| HC POWER DRIVE 88H                             | 84.7         |
| SAFN GLAMOUR 11J                               | YW:<br>127.2 |
| PPSR NOPHALT 20H                               | MILK:        |
| MAR MAC ZOEY 60L                               | 23.2         |

#### HOMO BLACK | POLLED | PUREBRED

A *homozygous black* grand daughter of *Carli 14N*. Her dam Sierra 53S is one of Melissa's top females and her half sister by Upgrade sells as a heifer calf (Lot 19). This TNT Tanker female will be another female to base your black program on with so many proven maternal and paternal genetics. We love our Upgrade offspring, that is why we used this proven bull on our females.

BRED APRIL 20 TO NLC UPGRADE | 745178 | NO EXPOSURE