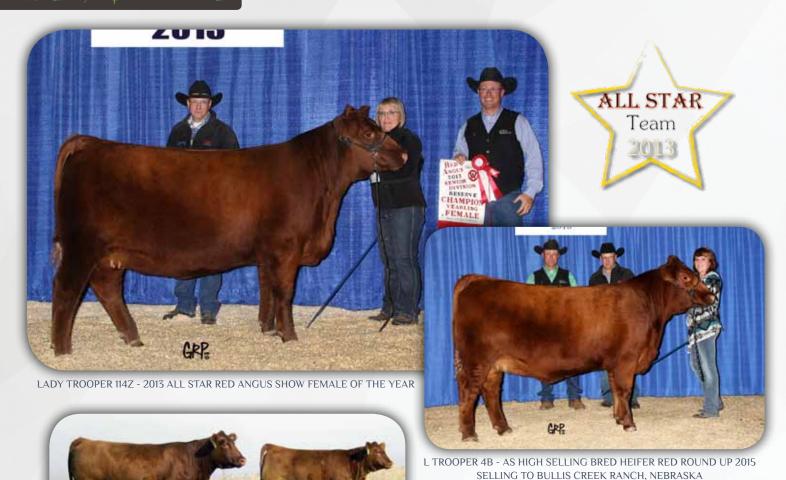

RED MAR MAC Lady

RED BECKTON CLIPPER D225 JM RED SUNSET RIDGE TROOPER 10T OSF RED LMN PROOF POSITIVE 1305E OSF

RED SUNSET RIDGE MARSHALL 6R RED MCKNIGHT 110J

Lady Trooper was the 2014 Red Angus Show female of the Year and high selling female at Red Roundup 2013. Since that time, Trooper has produced a Beiber Roughrider female that was the high selling bred heifer at Red Roundup 2015, selling to Bullis Creek Ranch, Nebraska. Trooper has since sold to Dale McKay and Mar Mac and is in our Donor Female Program.

Trooper is now out at Davis Rairdan being flushed and we are going to sell a package of eggs in the New Generation Sale.

Watch for details on our web site. This is an opportunity you will not want to miss on this phenomenal young Red Angus female.