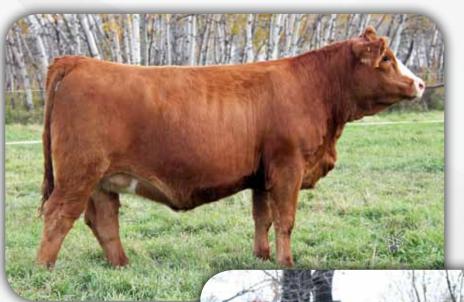

BREED AVERAGE EPDS CE: 5.11 BW: 3.82 WW: 65.44 YW: 93.52 MILK: 23.94

MAR MAC Sorority, Girl 133B

RED | HOMO POLLED | PUREBRED | KOB 133B | 28 FEB 2014 | 801611 | BW: 100 | WW: 720

LFE BLACK LAKOTA 385W **SWAN LAKE TOMBSTONE 40Y** IPU MS WHISLER 67T

R PLUS BLACKEDGE KJLI RAZZLE DAZZLE 628R LAZY S BLACK STETSON 129L WINDMILL MS WHISLER 99P

WESTFALL VOYAGER 721P MAR MAC SORORITY GIRL112W MAR MAC CARLI 14N

SVJ POWER SURGE DRAKE SUMMER SISTER PPSR NOPHALT 20H MAR MAC ZOEY 60L

BRED MAY 11 TO NLC UPGRADE | 745178 | NO EXPOSURE

CE: 7.7 BW: 3.8 WW: 68.3 YW: 104.5 MILK: 21.3

A homozygous polled solid red powerful female out of the Carli 14N Family. Her Voyageur dam has been a real asset to Melissa's cow herd, bringing in top offspring every year. This powerful broody female bred Mr. NLC Upgrade should be an exciting