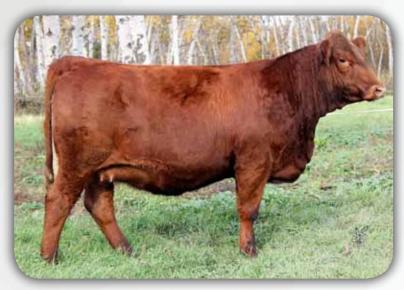

MAR MAC Carle 305B

LFE BLACK LAKOTA 385W **SWAN LAKE TOMBSTONE 40Y** IPU MS WHISLER 67T

R PLUS BLACKEDGE KJLI RAZZLE DAZZLE 628R LAZY S BLACK STETSON 129L WINDMILL MS WHISLER 99P

PPSR NOPHALT 20H MAR MAC CARLI 14N MAR MAC ZOEY 60L

CE: 6.9 BW: 3.2 WW: 62.8 YW: 96.0 MILK: 22.4

A homozygous polled solid black daughter of Carli 14N. A female we have based our black Simmental program around. Look at the length of body and broodiness of this powerful black female. If you want to get a black female to base your program around here is the answer.