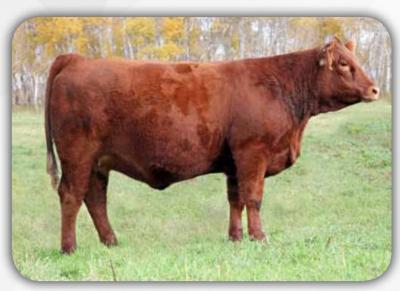

BREED AVERAGE EPDS CE: 5.11 BW: 3.82 WW: 65.44 YW: 93.52 MILK: 23.94

MAR MAC Sorority, Girl 133B

RED | HOMO POLLED | PUREBRED | KOB 133B | 28 FEB 2014 | 801611 | BW: 100 | WW: 720

LFE BLACK LAKOTA 385W **SWAN LAKE TOMBSTONE 40Y** IPU MS WHISLER 67T

R PLUS BLACKEDGE KJLI RAZZLE DAZZLE 628R LAZY S BLACK STETSON 129L WINDMILL MS WHISLER 99P

WESTFALL VOYAGER 721P MAR MAC SORORITY GIRL112W MAR MAC CARLI 14N

SVJ POWER SURGE DRAKE SUMMER SISTER PPSR NOPHALT 20H MAR MAC ZOEY 60L

BRED MAY 11 TO NLC UPGRADE | 745178 | NO EXPOSURE

CE: 7.7 BW: 3.8 WW: 68.3 YW: 104.5 MILK: 21.3

A homozygous polled solid red powerful female out of the Carli 14N Family. Her Voyageur dam has been a real asset to Melissa's cow herd, bringing in top offspring every year. This powerful broody female bred Mr. NLC Upgrade should be an exciting