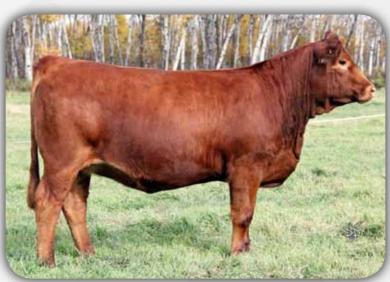

BREED AVERAGE EPDS CE: 5.11 BW: 3.82 WW: 65.44 YW: 93.52 MILK: 23.94

MAR MAC Sorority, Girl 133B

RED | HOMO POLLED | PUREBRED | KOB 133B | 28 FEB 2014 | 801611 | BW: 100 | WW: 720

LFE BLACK LAKOTA 385W **SWAN LAKE TOMBSTONE 40Y** IPU MS WHISLER 67T

R PLUS BLACKEDGE KJLI RAZZLE DAZZLE 628R LAZY S BLACK STETSON 129L WINDMILL MS WHISLER 99P

WESTFALL VOYAGER 721P MAR MAC SORORITY GIRL112W MAR MAC CARLI 14N

SVJ POWER SURGE DRAKE SUMMER SISTER PPSR NOPHALT 20H MAR MAC ZOEY 60L

BRED MAY 11 TO NLC UPGRADE | 745178 | NO EXPOSURE

CE: 7.7 BW: 3.8 WW: 68.3 YW: 104.5 MILK: 21.3

A homozygous polled solid red powerful female out of the Carli 14N Family. Her Voyageur dam has been a real asset to Melissa's cow herd, bringing in top offspring every year. This powerful broody female bred Mr. NLC Upgrade should be an exciting