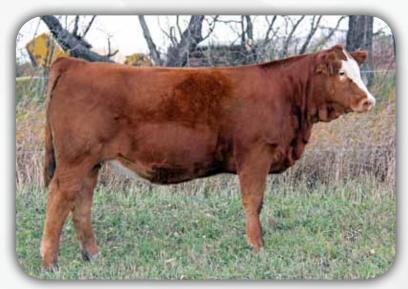

# MAR MAC The Swan 23B

KOB 23B | 30 JAN 2014 | 801577 | BW: 84 | WW: 676

LFE BLACK LAKOTA 385W SWAN LAKE TOMBSTONE 40Y IPU MS WHISLER 67T

SPRINGCREEK TEDDY 72U SLF MISS SWAN 7X SLF MISS SWAN 50U R PLUS BLACKEDGE
KJLI RAZZLE DAZZLE 628R
LAZY S BLACK STETSON 129L
WINDMILL MS WHISLER 99P
WHEATLAND RED TEDDY 457P
SPRINGCREEK LINNE 10R
SPRINGCREEK RED TANK 8S
HILLCREST PRINCESS 37H

CE:
4.8
BW:
2.4
WW:
105.0
MILK
15.1

A  $\it homozygous\ polled$  Tombstone x Teddy bred female. Her dam was purchased from Swan Lake at the Shades sale. Some outcross genetic.

BRED APRIL 20 TO WS HIGH STAKES W115 | 2499571 | NO EXPOSURE