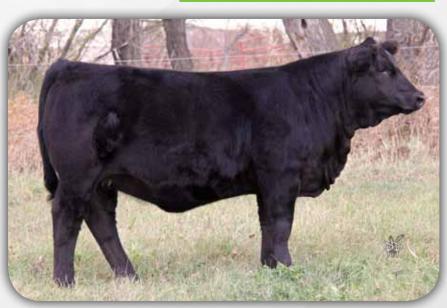

MAR MAC Carle 305B

LFE BLACK LAKOTA 385W **SWAN LAKE TOMBSTONE 40Y** IPU MS WHISLER 67T

R PLUS BLACKEDGE KJLI RAZZLE DAZZLE 628R LAZY S BLACK STETSON 129L WINDMILL MS WHISLER 99P

PPSR NOPHALT 20H MAR MAC CARLI 14N MAR MAC ZOEY 60L

BLACK | HOMO POLLED | PUREBRED | KOB 305B | 10 FEB 2014 | 1121324 | BW: 115 | WW: 775 LCHMN BLACK ASPHALT 7068 MISS PRICKLY PEAR 615F LCHMN BODYBUILDER 7303F MAR MAC ROSIE 68J

BRED APRIL 20 TO NLC UPGRADE | 745178 | NO EXPOSURE

CE: 6.9 BW: 3.2 WW: 62.8 YW: 96.0 MILK: 22.4

A homozygous polled solid black daughter of Carli 14N. A female we have based our black Simmental program around. Look at the length of body and broodiness of this powerful black female. If you want to get a black female to base your program around here is the answer.