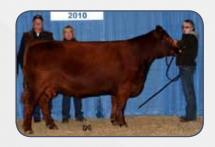

BREED AVERAGE EPDS CE: 5.11 BW: 3.82 WW: 65.44 YW: 93.52 MILK: 23.94

MAR MAC Sorority, Girl 133B

RED | HOMO POLLED | PUREBRED | KOB 133B | 28 FEB 2014 | 801611 | BW: 100 | WW: 720

LFE BLACK LAKOTA 385W **SWAN LAKE TOMBSTONE 40Y** IPU MS WHISLER 67T

BRED MAY 11 TO NLC UPGRADE | 745178 | NO EXPOSURE

CE: 7.7 BW: 3.8 WW: 68.3 YW: 104.5 MILK: 21.3

A homozygous polled solid red powerful female out of the Carli 14N Family. Her Voyageur dam has been a real asset to Melissa's cow herd, bringing in top offspring every year. This powerful broody female bred Mr. NLC Upgrade should be an exciting