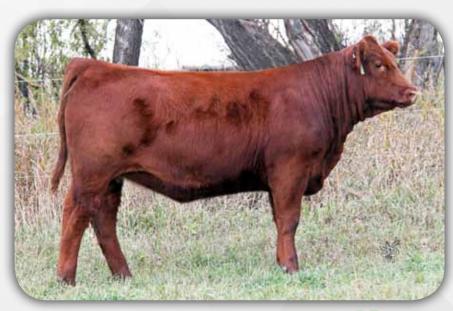

BLACK | HOMO POLLED | PUREBRED | KOB 305B | 10 FEB 2014 | 1121324 | BW: 115 | WW: 775 LCHMN BLACK ASPHALT 7068 MISS PRICKLY PEAR 615F LCHMN BODYBUILDER 7303F MAR MAC ROSIE 68J

BRED APRIL 20 TO NLC UPGRADE | 745178 | NO EXPOSURE

CE: 6.9 BW: 3.2 WW: 62.8 YW: 96.0 MILK: 22.4

A homozygous polled solid black daughter of Carli 14N. A female we have based our black Simmental program around. Look at the length of body and broodiness of this powerful black female. If you want to get a black female to base your program around here is the answer.