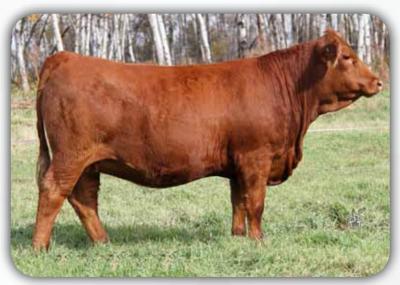

# MAR MAC Sierra Girl 125B

KOB 125B | 25 FEB 2014 | 801607 | BW: 108 | WW: 712

MR NLC SUPERIOR S6018 TNT TANKER U263 TNT MISS S17

KENCO/MF POWERLINE 204L MAR MAC SIERRA 53S MAR MAC CARLI 14N

| , B   20 1 20 20 1   00 100 1   B 11 1 100   1 |              |
|------------------------------------------------|--------------|
| ELLINGSON LEGACY M229                          | CE:          |
| EBS JOKERS CAREN                               | -1.1<br>BW:  |
| TNT FIVE STAR P275                             | 6.1          |
| TNT MISS HONEY L9                              | ww:          |
| HC POWER DRIVE 88H                             | 84.7         |
| SAFN GLAMOUR 11J                               | YW:<br>127.2 |
| PPSR NOPHALT 20H                               | MILK:        |
| MAR MAC ZOEY 60L                               | 23.2         |

#### HOMO BLACK | POLLED | PUREBRED

A *homozygous black* grand daughter of *Carli 14N*. Her dam Sierra 53S is one of Melissa's top females and her half sister by Upgrade sells as a heifer calf (Lot 19). This TNT Tanker female will be another female to base your black program on with so many proven maternal and paternal genetics. We love our Upgrade offspring, that is why we used this proven bull on our females.