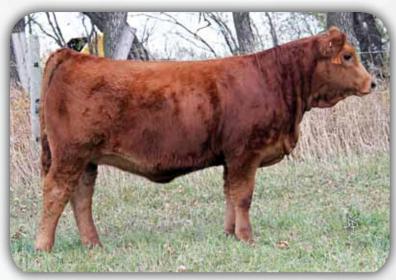

# MAR MAC The Swan 23B

KOB 23B | 30 JAN 2014 | 801577 | BW: 84 | WW: 676

LFE BLACK LAKOTA 385W SWAN LAKE TOMBSTONE 40Y IPU MS WHISLER 67T

SPRINGCREEK TEDDY 72U SLF MISS SWAN 7X SLF MISS SWAN 50U R PLUS BLACKEDGE
KJLI RAZZLE DAZZLE 628R
LAZY S BLACK STETSON 129L
WINDMILL MS WHISLER 99P
WHEATLAND RED TEDDY 457P
SPRINGCREEK LINNE 10R
SPRINGCREEK RED TANK 8S
HILLCREST PRINCESS 37H

CE:
4.8
BW:
2.4
WW:
105.0
MILK
15.1

A  $\it homozygous\ polled$  Tombstone x Teddy bred female. Her dam was purchased from Swan Lake at the Shades sale. Some outcross genetic.

BRED APRIL 20 TO WS HIGH STAKES W115 | 2499571 | NO EXPOSURE