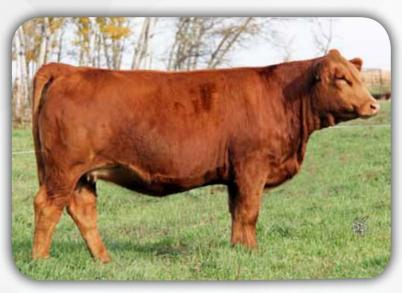

BREED AVERAGE EPDS CE: 5.11 BW: 3.82 WW: 65.44 YW: 93.52 MILK: 23.94

MAR MAC Sorority, Girl 133B

RED | HOMO POLLED | PUREBRED | KOB 133B | 28 FEB 2014 | 801611 | BW: 100 | WW: 720

LFE BLACK LAKOTA 385W **SWAN LAKE TOMBSTONE 40Y** IPU MS WHISLER 67T

BRED MAY 11 TO NLC UPGRADE | 745178 | NO EXPOSURE

CE: 7.7 BW: 3.8 WW: 68.3 YW: 104.5 MILK: 21.3

A homozygous polled solid red powerful female out of the Carli 14N Family. Her Voyageur dam has been a real asset to Melissa's cow herd, bringing in top offspring every year. This powerful broody female bred Mr. NLC Upgrade should be an exciting