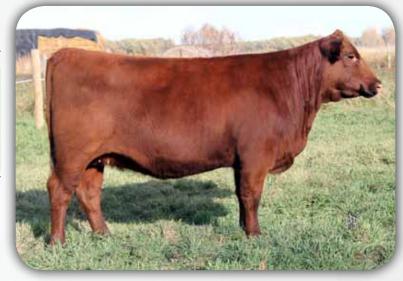

BREED AVERAGE EPDS CE: 5.11 BW: 3.82 WW: 65.44 YW: 93.52 MILK: 23.94

MAR MAC Sorority, Girl 133B

RED | HOMO POLLED | PUREBRED | KOB 133B | 28 FEB 2014 | 801611 | BW: 100 | WW: 720

LFE BLACK LAKOTA 385W **SWAN LAKE TOMBSTONE 40Y** IPU MS WHISLER 67T

R PLUS BLACKEDGE KJLI RAZZLE DAZZLE 628R LAZY S BLACK STETSON 129L WINDMILL MS WHISLER 99P

WESTFALL VOYAGER 721P MAR MAC SORORITY GIRL112W MAR MAC CARLI 14N

SVJ POWER SURGE DRAKE SUMMER SISTER PPSR NOPHALT 20H MAR MAC ZOEY 60L

BRED MAY 11 TO NLC UPGRADE | 745178 | NO EXPOSURE

CE: 7.7 BW: 3.8 WW: 68.3 YW: 104.5 MILK: 21.3

A homozygous polled solid red powerful female out of the Carli 14N Family. Her Voyageur dam has been a real asset to Melissa's cow herd, bringing in top offspring every year. This powerful broody female bred Mr. NLC Upgrade should be an exciting