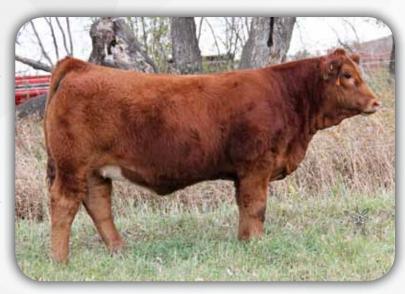

# MAR MAC Sierra Girl 125B

KOB 125B | 25 FEB 2014 | 801607 | BW: 108 | WW: 712

MR NLC SUPERIOR S6018 TNT TANKER U263 TNT MISS S17

KENCO/MF POWERLINE 204L MAR MAC SIERRA 53S MAR MAC CARLI 14N

| , B   20 1 20 20 1   00 100 1   B 11 1 100   1 |              |
|------------------------------------------------|--------------|
| ELLINGSON LEGACY M229                          | CE:          |
| EBS JOKERS CAREN                               | -1.1<br>BW:  |
| TNT FIVE STAR P275                             | 6.1          |
| TNT MISS HONEY L9                              | ww:          |
| HC POWER DRIVE 88H                             | 84.7         |
| SAFN GLAMOUR 11J                               | YW:<br>127.2 |
| PPSR NOPHALT 20H                               | MILK:        |
| MAR MAC ZOEY 60L                               | 23.2         |

#### HOMO BLACK | POLLED | PUREBRED

A *homozygous black* grand daughter of *Carli 14N*. Her dam Sierra 53S is one of Melissa's top females and her half sister by Upgrade sells as a heifer calf (Lot 19). This TNT Tanker female will be another female to base your black program on with so many proven maternal and paternal genetics. We love our Upgrade offspring, that is why we used this proven bull on our females.

BRED APRIL 20 TO NLC UPGRADE | 745178 | NO EXPOSURE