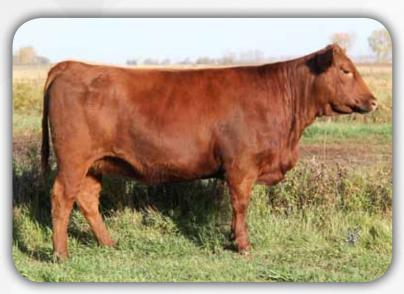

ey and Jason Bird. Another cow family at Mar Mac that has made a difference to our maternal strength.





## RED MAR MAC Tenes 65B

KOF 65B | 7 FEB 2014 | 1792542 | BW: 78 | WW: 563

RED BAR-E-L RIBEYE 103R OSF RED COCKBURN RIBEYE 346U OSF MAF RED SSS BUST'N 596F RED COCKBURN MS BOOT JACK 27N RED COCKBURN MS BOOT JACK 86L

RED MLK CRK CUB 722 OSF MAF RED MCRAE'S RENEE 77M RED MCRAE'S REBELLO 3K

**RED TER-RON DIGGER 11L** RED BAR-E-L MARCIE 50N OSF RED GLACIER CUB 446 OSF MAF RED MLK CRK LAKOTA 152-HOBO OSF RED F BAR BULLSEYE 118H **RED RUSTY CR REBELLO 16Z** 

BW: WW 58 YW:

A moderate framed Ribeye 346U female out of a hard working Mlk Creek Cub female. Maternal and Paternal strength here.

BRED MAY 25 - JULY 20 TO RED MAR MAC DETOUR 25B | 1819425 PREG TESTED SEPTEMBER 30 - 4+ MONTHS.







# RED MAR MAC Toundora 70B

KOF 70B | 9 FEB 2014 | 1792544 | BW: 105 | WW: 685

RED BAR-E-L RIBEYE 103R OSF RED COCKBURN RIBEYE 346U OSF MAF RED SSS BUST'N 596F RED COCKBURN MS BOOT JACK 27N RED COCKBURN MS BOOT JACK 86L

RED 5L GUNFIRE 1173-6966 OSF MAF MCRAE'S FANNDORA 69W **BUCK VALLEY FANNDORA 53L** 

PREG TESTED SAFE TO ALDATE.

RED TER-RON DIGGER 11L RED BAR-E-L MARCIE 50N OSF 5L GUNS BLAZIN 637-5874 OSF MAF RED 5L SILKWOOD 9161-1173 OSF **BUCK VALLEY PATRIOT 15H** RED BVR FANNDORA 7A

BW 5.2

Daughters of Ribeye 346U have been a real asset in our program and are strong maternal females that bring those stout calves in at weaning time. Her dam is a Black Red Carrier Gunfire female. Some outcross genetics in this pedigree. This is a powerful female check her out sale day. BRED M