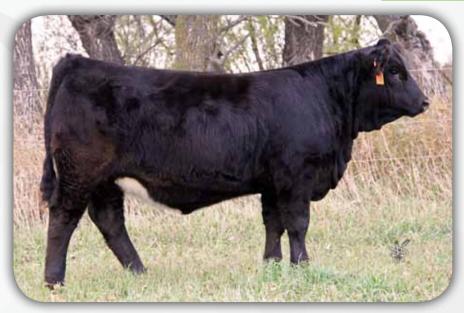

BREED AVERAGE EPDS CE: 5.11 BW: 3.82 WW: 65.44 YW: 93.52 MILK: 23.94

MAR MAC Sorority, Girl 133B

RED | HOMO POLLED | PUREBRED | KOB 133B | 28 FEB 2014 | 801611 | BW: 100 | WW: 720

LFE BLACK LAKOTA 385W **SWAN LAKE TOMBSTONE 40Y** IPU MS WHISLER 67T

R PLUS BLACKEDGE KJLI RAZZLE DAZZLE 628R LAZY S BLACK STETSON 129L WINDMILL MS WHISLER 99P

WESTFALL VOYAGER 721P MAR MAC SORORITY GIRL112W MAR MAC CARLI 14N

SVJ POWER SURGE DRAKE SUMMER SISTER PPSR NOPHALT 20H MAR MAC ZOEY 60L

BRED MAY 11 TO NLC UPGRADE | 745178 | NO EXPOSURE

CE: 7.7 BW: 3.8 WW: 68.3 YW: 104.5 MILK: 21.3

A homozygous polled solid red powerful female out of the Carli 14N Family. Her Voyageur dam has been a real asset to Melissa's cow herd, bringing in top offspring every year. This powerful broody female bred Mr. NLC Upgrade should be an exciting