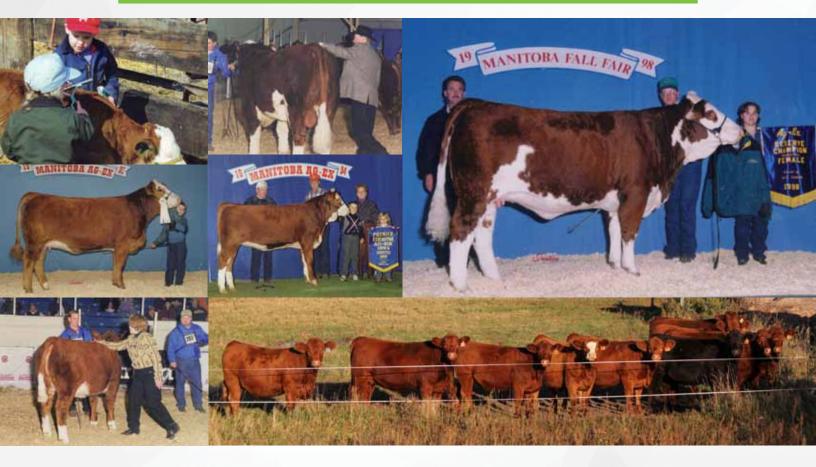

We are proud of our accomplishments in the Angus program; 50 year members of the Canadian Angus Association in 2005 and hosted the 100th Anniversary barbeque at our farm, Lois is past Canadian and Manitoba Director for 12 years, Brett and Melissa were Canadian Angus Junior Board members representing Manitoba, participating in the World Angus Forum in 2009. Melissa was on the winning team at the Youth Competition in New Zealand. Along with many successes in the showring. Here are some photos of the highlights and we look forward to many more highlights in the years to come.