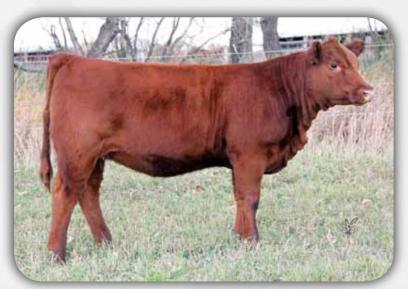

RED BAR-E-L RIBEYE 103R OSF

LADY TROOPER 114Z & 4B ON PASTURE 2014

RED TER-RON DIGGER 11L RED BAR-E-L MARCIE 50N OSF RED COCKBURN RIBEYE 346U OSF MAF RED SSS BUST'N 596F RED COCKBURN MS BOOT JACK 27N RED COCKBURN MS BOOT JACK 86L KOF 114Z | 14 FEB 2012 | 1686281 | BW: 90 | WW: 649 BECKTON CLIPPER JM A124 BKT PINEMARIE 9295 JL

RED MAR MAC Lady

RED BECKTON CLIPPER D225 JM RED SUNSET RIDGE TROOPER 10T OSF RED LMN PROOF POSITIVE 1305E OSF

RED SUNSET RIDGE MARSHALL 6R RED MCKNIGHT 110J

Lady Trooper was the 2014 Red Angus Show female of the Year and high selling female at Red Roundup 2013. Since that time, Trooper has produced a Beiber Roughrider female that was the high selling bred heifer at Red Roundup 2015, selling to Bullis Creek Ranch, Nebraska. Trooper has since sold to Dale McKay and Mar Mac and is in our Donor Female Program.