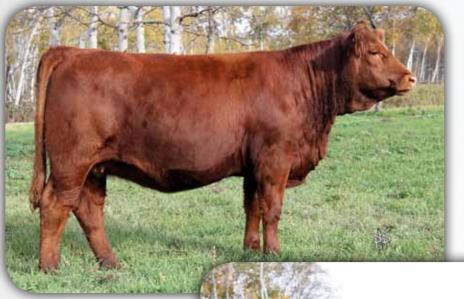

#### D BAR C DEB 372N

When Blair and I went thru the D Bar C program we were very impressed with this cow family and felt it would contribute to our program so selected this mother cow. Deb had some age on her but was flushed regularly and left us a strong group of offspring. We are currently flushing one of her Red Iron daughters.

RED | POLLED | PUREBRED | KOB 43B | 3 FEB 2014 | 1121321 | BW: 92 | WW: 678

LFE BLACK LAKOTA 385W **SWAN LAKE TOMBSTONE 40Y** IPU MS WHISLER 67T

R PLUS BLACKEDGE KJLI RAZZLE DAZZLE 628R LAZY S BLACK STETSON 129L WINDMILL MS WHISLER 99P

TNT SURVIVOR K220 D BAR C DEB 372N D-BAR-C DEB 845H

**TNT ROCKY H32** TNT MISS MONTANA F135 NLC EXCALIBUR 36E NLC D41 DEB

BRED MAY 11 KUNTZ SHERIFF 8A | 794268 | NO EXPOSURE

CE: 4.5 BW: 5.8 WW: 73.5 YW: 118.0 MILK: 19.8

When we decided to put all the bred heifers in the sale in order for us to keep some of the genetics of these strong cow families we are offering choice lots 5A and 5B are full siblings out of the Deb female we purchased at the D Bar C Dispersal. These solid red, broody females sell bred to the Kuntz Sheriff. You make your choice and Mar Mac will retain the other heifer.