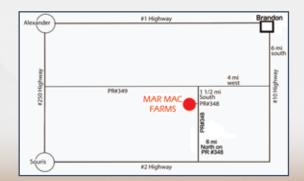

#### WESTJET NOW FLYS TO BRANDON

Arrives at 12:15. If you need a ride from Airport sale day contact Mar Mac before hand to line up transportation to the farm.