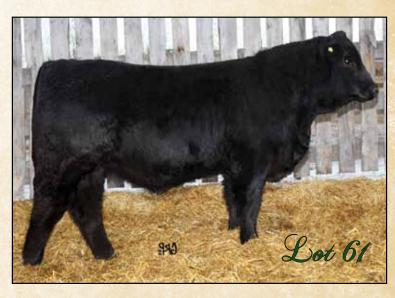

# Mar Mac Farms

Lot Black • Homozygous Polled • Purebred Mar Mac KOB 173Y • March 14, 2011 • BPG744835

**BS MR CORRECTOR 9111J** WCS MR HOT ROD 210M WCS MS DASH 4 CASH 017K **OBB HOT ROD SON 322U** 

**IPU RED VENTURE 53L OBB VENTURE LASS 143P OBB MISS BUILDER 211M** 

KAPPES ROCK SOLID H32 **BLUERIDGE ROCO 30P NAC DESTINY 11L** MAR MAC BLACK MACHO 177T **RIV BLACK CHOCTAW 866H** MAR MAC B MACHO GR 110L BR MISS MACHO 982J

EPD'S CE BW WW YW MM BW ADJWW ADJYW 9.5 0.0 36.1 56.4 3.6 90 725 1283

Black Rod is just a March son of Hot Rod with some outcross genetics for the black Simmentals. Boy what an individual he is moderate framed, strong thick topped and lots of depth of body. Don't miss this March bull that has an exciting future ahead of him.