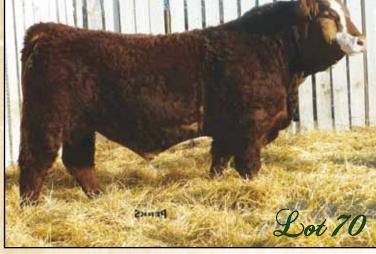

# Perkin Land & Cattle Co.

Lot 73

Red • Polled • Purebred

Perks **21.** 243Y

#### PLCC 243Y • February 21, 2011 • PG753267

NF DR. ATKINS P35F CDI/PLCC DR. PHIL 145U CDI MISS SHEAR FORCE 3N

PERKS RED BLOCK 56P PERKS MIRA 43S ROLLING JN MIRA 43M WCS MR HOT ROD 210M HSR F353C MISS ELEGANT HOOKS SHEAR FORCE 38K CDI MS FRANKIE 20L

WFL MR WESTWAY 247M TFED CONRAY MAURA 156M WHF RED ROOKIE 160E TWIN-CHIEF DAWN 594D

EPD'S CE BW WW YW MM Weights BW ADJ WW ADJ YW JAN. 22 15 5.8 50.2 73.4 6.0 113 757 1258 1165

%IMF 2.71 Back Fat 5.80 Ribeye 14.38 %LMY 64.8

One of our favorite bulls for the entire summer, 243Y has an outstanding hip and squareness to him that we really like. 43S's first bull calf sold to Richard Unrau and her next 2 heifers were kept in the herd. 43S's sister has sold two females through the Pembina Triangle sale and we have kept the other two. Lots of maternal in this pedigree – this bull will make some highly productive cows.