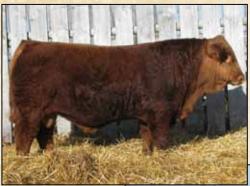

78Y • February 1, 2011 • \$G753237

CNS DREAM ON L186 ANKONIAN COLOSSAL S064 ANKONY MISS CANDACE P6

LCC RED HEAT 7462J TFED CONRAY LAURIE 378M TFED LAURA 178K NICHOLS BLK DESTINY G151 CNS SHEEZA DREAM K107W BOZ REDCOAT GFI CANDACE G51

NLC TOM TOM 3F NLC F21 FILLY ABC MR MAINSTREAM 520F TNY CHILLIE 78F

EPD'S CE BW WW YW MM Weights BW ADJWW ADJYW JAN. 22 3.5 2.6 37.2 60.7 8.8 109 675 1374 1286

%IMF 1.97 Back Fat 4.10 Ribeye 14.96 %LMY 66.9

78Y has a very impressive Red Heat dam. She has only had three previous bull calves and they have all gone through this sale. 378M is extremely deep bodied and a real cornerstone cow for us. 78Y is a typical bull for her, gaining over 5 lbs/day on test with lots of hair and natural thickness.

# Perkin Land & Cattle Co.

## SIMMENTAL YEARLING BULLS



KOP Crosby - Sire of lots 77, 78, 79



WFL Miss 21F Doll 20P - Dam of lots 77, 78, 79





### 79, Pedigree for Lots 77, 78

MUIRHEAD LIVE WIRE 95R KOP CROSBY 137W KOP MS BENGIE 6P

HC POWER DRIVE 88H WFL MISS 21F DOLL 20P PARKHILL RED DOLL 21F KENCO/MF POWERLINE 204L GFP MISS BEARCLAW 100M R PLUS 2169M KOP MS FREIGHTLINER 34M

WLE POWER STROKE KAPPES LADY IRISH F88 SPRING VALLEY D880 PARKHILL 21C

Another year and another crop of calves from our flush cow WFL Miss Doll. She has been so fertile, flushing post calving and then re-breeding every year for a natural calf. These 3 sons are from KOP Crosby, the bull that KOPP Farms sold \$30000 worth of semen off of in 2010. They are deep, thick and fancy and ridiculously hairy. The 2 blacks are impossible to tell which one is better and the