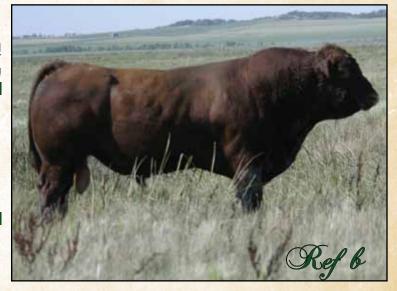

# Mar Mac Farms

Lot

Red Mar Mac 6

Furebred

Currency 20Y

### KOF 20Y • January 30, 2011 • 1616795

RED BAR-E-L RIBEYE 103R OSF RED COCKBURN RIBEYE 346U OSF MAF RED COCKBURN MS BOOT JACK 27N RED TER-RON DIGGER 11
RED BAR-E-L MARCIE 50N
RED SSS BUST'N 596F
RED COCKBURN MS BOOT JACK 86L

RED JAS STACKER 34P
RED BUCK VALLEY ROSE 12T
RED BUCK VALLEY ROSE 29

RED STOCKMAN OF CUDLOBE 12L RED SIX MILE ABIGAIL 802M RED HEAD BOOM 78F KRED KARLEN VALUE ROSE 2G

EPD'S BW WW YW MM Weights BW ADJ WW ADJ YW JAN. 25 0.8 33 63 13 86 686 1258 1215

Suggested Heifer Bull

Here is a smooth made Ribeye son whose dam is a heavy milking female. A bull that will add length of body to his calves.

Lot 2

Purebred

Red Mar Mac Jop Loin 28Y

KOF 28Y • January 30, 2011 • 1616800