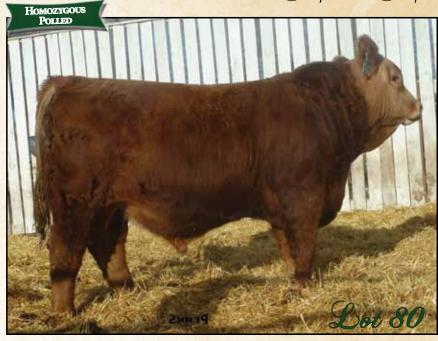

# SIMMENTAL REFERENCE SIRE

Red • Polled • Purebred Mader P (O) MDR 21W• January 17, 2009 • PTG712456 **CNS DREAM ON L186** REMINGTON RED LABEL HR HS REFLECTIONS J34 **REMINGTON ON TARGET 2S G&L AVALANCHE 149F** DRAKE SOFT TOUCH 15M **DRAKE MISS P36D** KS BLACK CLOUD A27 ER RED DECK 639D **ER MISS MAX 57Y JDN PRAIRIE PARFAIT 27L** LFE VINTAGE RED 359F LFE TRUFFLE 42H LFE TRUFFLE 60E

EPD'S CE BW WW YW MM Weights BW ADJWW ADJYW JAN. 25 6.5 3.9 46.2 84.3 4.7 96 803 1491 -

## Everett Olson RR#1 Rapid City, Manitoba R0K 1W0 204-826-2643 • 204-867-0076

Welcome to the sale. First of all I would like to thank Blair and Lois for continuing to make me a part of their sale. It was a different sight in the auction marts this fall with strong prices and everyone with big smiles on their faces. My bulls this year are out of my new herd sire Mader New Deal, Red Teddy and the Freedom son Red Bull. I continue to crop just over 1100 acres of grain and have grown my purebred herd to 35 calving cows and 20 purebred Salers that are now used as embryo recips or crossbred Simmental. The bulls have been kept at Mar Mac since weaning and are there for your viewing. Thank you in advance for attending and your interest in my program. If you have any questions don't hesitate to call.