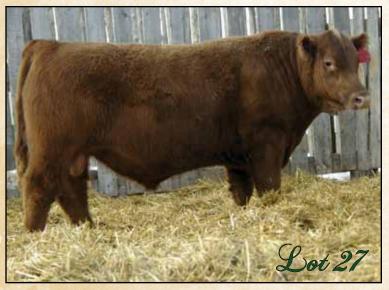

Lot 27

Red Magnusville

Tucker N

Purebred

### MAGN 1Y • March 4, 2011 • 1610493

RED LCC MAJOR LEAGUE A502M OSF MAF **RED T-BAR MAJOR LEAGUE HI 4U** RED T-BAR HI BETTER MAGGI 59L

RED SEVEN-PLUS SOVREIGNPLAYBOY RED SEVEN-PLUS TREELVEN RED SEVEN-PLUS VISA REDBFCKCHEROKEECNYN4912OSFMAF RED KRN REBA'S ROBIN OSF RED HOLDEN HI HO HUM 8124 RED ELKRIDGE MAGGI 1J