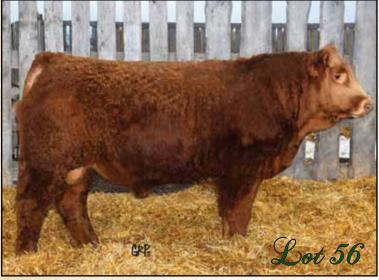

ot be happier with the set of calves New Deal has left. His actual weaning weight on Septemer 25 was 892 lbs. and is going to leave calves that will really push the scale down. A maternal brother sold last year to Empey Farms.



Red • Polled • Purebred

Downhill Who Made Who 5Y

DHS 5Y• January 4, 2011 • PG747216

REMINGTON ON TARGET 2S MADER P NEW DEAL 21W JDN PRAIRIE PARFAIT 27L

MRL 65P JRTG MISS 100U JRTG MISS 51R REMINGTON RED LABEL HR DRAKE SOFT TOUCH 15M ER RED DECK 639D LFE TRUFFLE 42H

LRS RED REALITY 33J MISS MRL 774K LRS RED REALITY 33J WXR 23K MS KAY

EPD'S CE BW WW YW MM Weights BW ADJ WW ADJ YW JAN. 25 6.5 3.6 47.3 82.1 3.4 96 645 1331 1275

Another good red bull out of my senior herd sire New Deal. This guy will produce calves that will press the scale down in the fall.







# Downhill Bimmentals

Lot 59

Red • Polled • Purebred

Downhill Thunderstruck 4

DHS 4Y• January 4, 2011

REMINGTON ON TARGET 2S
MADER P NEW DEAL 21W
JDN PRAIRIE PARFAIT 27L

WHEATLAND RED TEDDY 457P ACS MS RED EMPRESS 825U ACS MS BLACKCAT 30M REMINGTON RED LABEL HR DRAKE SOFT TOUCH 15M ER RED DECK 639D LFE TRUFFLE 42H

WHEATLAND BULL 131L WHEATLAND LADY 902J BLCC BLACK KASH 42K HAAS RANCH G217

EPD'S CE BW WW YW MM Weights BW ADJWW ADJYW JAN. 25 9.0 1.3 35.3 64.8 3.8 86 664 1202 1176

If your after a heifer bull this is your guy. His dam consistently gives low birth weight calves that come quick and get up and nurse even quicker. His dam is a full sister to ACS Red Knight who is working at Kenner Simmentals in North Dakota and she has been a great producer here.

Lot 62

Black • Poll