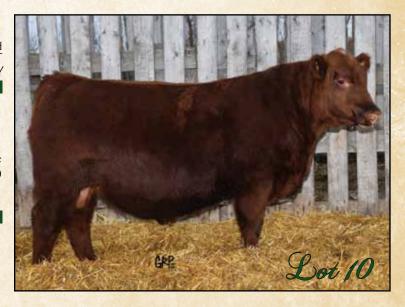

#### 92Y • February 13, 2011 • 1616823

RED BAR-E-L RIBEYE 103R OSF **RED COCKBURN RIBEYE 346U OSF MAF** RED COCKBURN MS BOOT JACK 27N

**BUCK VALLEY PATRIOT 15H RED BUCK VALLEY SIERA 69L** RED BVR SIERA-STAR 70D

**RED BAR-E-L MARCIE 50N** RED SSS BUST'N 596F RED COCKBURN MS BOOT JACK 86L

**RED TER-RON DIGGER 11** 

RED VVV PATRIOT 16L 25C 14E **NEW FORCE MAXINE 57D RED CUMNOCK STAR 139Z** RED CUMNOCK SIERA 853X

BW WW YW ADJWW ADJYW 98 649 36 6 1080 61 1183

A moderate framed dark cherry red son of Ribeye produced by a heavy milking female

Purebred Red Mar Mac Mastermind