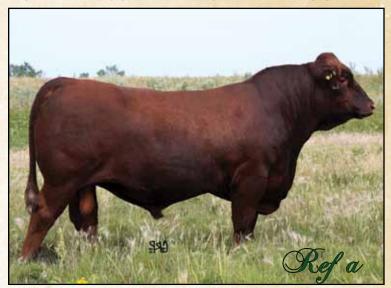

# Mar Mac Farms

Lot

Red Mar Mac 6

Furebred

Currency 20Y

### KOF 20Y • January 30, 2011 • 1616795

RED BAR-E-L RIBEYE 103R OSF RED COCKBURN RIBEYE 346U OSF MAF RED COCKBURN MS BOOT JACK 27N RED TER-RON DIGGER 11
RED BAR-E-L MARCIE 50N
RED SSS BUST'N 596F
RED COCKBURN MS BOOT JACK 86L

RED JAS STACKER 34P
RED BUCK VALLEY ROSE 12T
RED BUCK VALLEY ROSE 29

RED STOCKMAN OF CUDLOBE 12L RED SIX MILE ABIGAIL 802M RED HEAD BOOM 78F KRED KARLEN VALUE ROSE 2G

EPD'S BW WW YW MM Weights BW ADJ WW ADJ YW JAN. 25 0.8 33 63 13 86 686 1258 1215

Suggested Heifer Bull

Here is a smooth made Ribeye son whose dam is a heavy milking female. A bull that will add length of body to his calves.

Lot 2

Purebred

Red Mar Mac Jop Loin 28Y

KOF 28Y • January 30, 2011 • 1616800