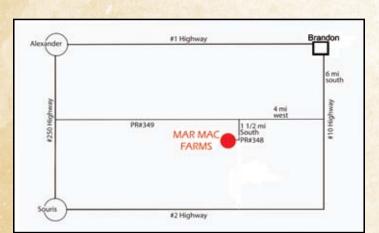

PLEASE NOTE: you can not come north from HWY #2 on PR # 348 as the bridge is out!

Mar Mac Farms are now
Registered Verified Beef Producers