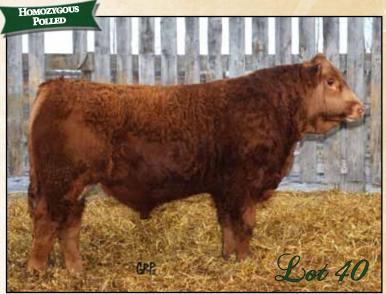

Lot 44

Red • Polled • Purebred

Mar Mac Maoerick 46Y

KOB 46Y • January 30, 2011 • PG744809

RED BARON HR P101
TWIN BRAE TENNASEE
CZAR MS LADY KAT 83H

CNS DREAM ON L186 HS REFLECTIONS J34 NLC 64Y TOMCAT SPRING VALLEY D508

TWIN-CHIEF PANAMA 588P
MAR MAC SUNBEAM 7S
MAR MAC SUNBEAM 11L

CG HOMEBUILDER 803H TWIN-CHIEF JAZZY 588J LCHMN BODYBUILDER 7303F MAR MAC MISS 16J

EPD'S CE BW WW YW MM Weights BW ADJWW ADJYW JAN. 25 2.5 4.7 45.1 72.3 6.3 108 666 1255 1218

A performance Tennasee son whose strong Bodybuilder cow family will leave some great Simmental females.

Lot 15

Red • Polled • Purebred

Mar Mac **Memphis** 102Y

KOB 102Y • February 15, 2011 • PG744821

RED BARON HR P101 TWIN BRAE TENNASEE CZAR MS LADY KAT 83H CNS DREAM ON L186 HS REFLECTIONS J34 NLC 64Y TOMCAT SPRING VALLEY D508