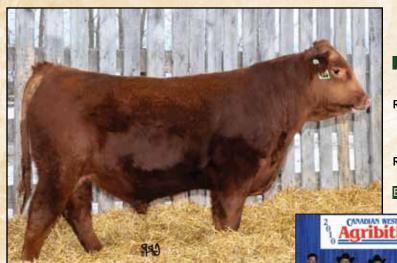

Lot 27

Red Magnusville

Tucker N

Purebred

### MAGN 1Y • March 4, 2011 • 1610493

RED LCC MAJOR LEAGUE A502M OSF MAF **RED T-BAR MAJOR LEAGUE HI 4U** RED T-BAR HI BETTER MAGGI 59L

RED SEVEN-PLUS SOVREIGNPLAYBOY RED SEVEN-PLUS TREELVEN RED SEVEN-PLUS VISA REDBFCKCHEROKEECNYN4912OSFMAF RED KRN REBA'S ROBIN OSF RED HOLDEN HI HO HUM 8124 RED ELKRIDGE MAGGI 1J