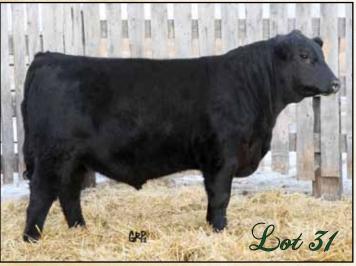

LAZY S RED SHOCKER 226L CONRAY FANCY 485F **ROLLING JN JUDGE 80J** CAR-OL LAS 12G

EPD'S CE BW WW YW MM BW ADJWW ADJYW JAN. 22 3.0 4.2 44.7 71.0 1.7 109 736

%IMF 2.47 Back Fat 3.60 Ribeye 14.75 %LMY 67.2 DNA tested Inconclusive Polled. I don't know where to start with this bull. 182Y has been an absolute stand-out all summer with that herd bull look. His length of spine and tremendous muscle expression all packed onto a moderate frame make this bull pretty special, and he has a nice, balanced set of EPDs to boot. Dr. Phil has 12 sons in the pen this year and they are an impressive group - he has done what we thought he would and more. 182Y's sister raised our high selling bull last year with her first calf, going to Art & Jackie Jonasson.