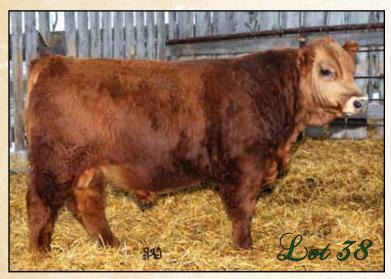

Lot 38

Red • Polled • Purebred

Mar Mac **Red Bull** 126Y

KOB 126Y • February 19, 2011 • PTG746243

THSF FREEDOM 300N KNK/CRSR RED BULL 53T JDJ MISS MACHO 53P

STF STARQUEST N114
MAR MAC PATRICIA 74R
MAR MAC PATTY 2K

BH TRACKER 998J SAFN MISS ZING 02H REYNOLDSON MR MACHO L133 JDJ 9AS PLAYGIRL 040K

STF LEONA L260 LCHMN BODYBUILDER 7303F MAR MAC MISS 22H

STF MONTANA BLACK KF25

EPD'S CE BW WW YW MM Weights BW ADJ WW ADJ YW JAN. 25 2.0 4.5 35.4 69.4 4.4 106 694 1216 1102

A full brother to 98Y moderated framed with lots of volume.

Lot 39

Red • Homozygous Polled • Purebred

Mar Mac

Tomahawk 137Y

(OB 137Y • February 25, 2011 • PG75357

THSF FREEDOM 300N KNK/CRSR RED BULL 53T JDJ MISS MACHO 53P