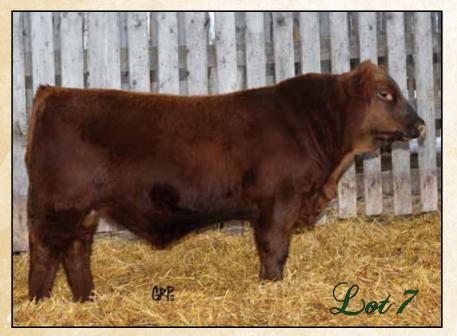

WW: 26 BREED AVERAGE EPD'S: BW: 0.5 YW: 50 **MILK: 14** 

Purebred Red Cockburn **Ribeue** 346U

CWI 346U • February 12, 2008 • 148

**RED TER-RON DIGGER 11L RED BAR-E-L RIBEYE 103R OSF RED BAR-E-L MARCIE 50N** 

RED SSS BUST'N 596F **RED COCKBURN MS BOOT JACK 27N** RED COCKBURN MS BOOT JACK 86L **RED LAZY MC DIVIDE 8J** RED BRYLOR BRANDY 11C RED YY RED KNIGHT 640F OSF **RED RIBLONG SHAWNEE 37E** 

RED LCC HEAVEN OR BUST 1000B OSF MAF RED SSS MISS VALENTINE 344X RED BVR RAB-STAR 56C MAF OSF RED COCKBURN MS BOOT JACK 10H

BW WW YW MM Weights ADJWW ADJYW JAN. 25 3.5 49 88 4 80 1359 711

In 2009 we purchased Ribeye to add easy fleshing, thick, deep quartered Red Angus to our herd. Our show team in 2011 were all sired by Ribeye, we won Get of Sire and Premier Breeder at the Canadian Angus National Show. Ribeye has never let us down, his good temperament, strong dam and granddam are also assets to Ribeye. Check out his sons.