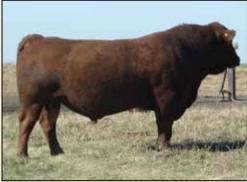

WW: 42 Breed Average EPD's: BW: 2.8 YW: 74 **MILK: 17** 

Purebred iger 5T

### HFDF 5T • January 1, 2007 • 1402252

SANDY BAR ADVANTAGE 43M HF KODIAK 5R MAF AMF NHF CA **WILBAR RUBY 955N** 

TC FREEDOM 104 CAF AMF NH HF ECHO 84R HFDF ECHO 6N

TC ADVANTAGE AMF NHF CAF SANDY BAR JEMINA 44K VERMILION YELLOWSTONE AMENHE CAF **WILBAR RUBY 161J** 

CONNEALY FOREFRONT AMENHE CAF T C RUBY 9095 CAF **RIVERBEND POWERLINE 0050** HF ECHO 83J

BW WW YW MM **ADJYW** 67 124 24 0.4 76 796 1338

We were always impressed with the calving ease, performance, natural thickness and volume in the Tiger cattle. He has done an exceptional job in our breeding program. Owned by Hamilton Farms, Ring Creek Farm and Pat and Len Friedel.