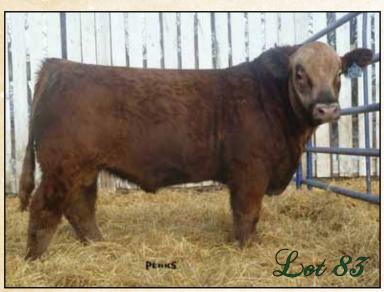

# Perkin Land & Cattle Co.

Ankonian Colossal SO64 - Reference Sire

Lot 82

Black • Polled/S • Purebred

Perks Vager 503Y

PLCC 503Y• January 26, 2011 • BSG753268

3C WALLY C240 BLK LCHMN BODYBUILDER 7303F LSF MOMENTO D8 EMMONS BLACK HERCULES CROCUS 9278 BL LEACHMAN RED BALDY 438W LBR B-248