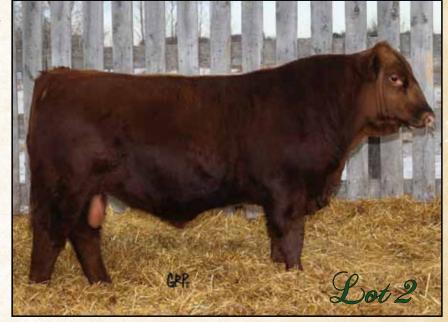

Suggested Heifer Bull

Here is a smooth made Ribeye son whose dam is a heavy milking female. A bull that will add length of body to his calves.

Lot 2

Purebred

Red Mar Mac Jop Loin 28Y

KOF 28Y • January 30, 2011 • 1616800

RED TER-RON DIGGER 11 RED BAR-E-L RIBEYE 103R OSF RED BAR-E-L MARCIE 50N RED COCKBURN RIBEYE 346U OSF MAF

RED SSS BUST'N 596F RED COCKBURN MS BOOT JACK 27N RED COCKBURN MS BOOT JACK 86L

RED HLH BUSTER 406 603 OSF MAF RED BADLANDS MR BEEF 805 OSF MAF RED BADLANDS KEEPSAKE 632

**RED MCRAE'S EASTER 24P** 

RED BIEBER DSIGN 1325-082 RED RDL EASTER 3E RED RDL CASSIE 8C

EPD'S BW WW YW MM BW ADJWW ADJYW JAN. 25 0.3 43 79 9 88 806 1073 1180

Top Loin was a member of our 2011 National Show Team. At Mar Mac cow families are important and Top Loin goes back to the Easter cow family who were moderate framed, very feminine females will loads of productivity.