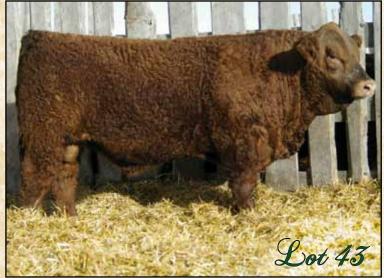

# Red • Polled • Purebred

NF DR. ATKINS P35F CDI/PLCC DR. PHIL 145U CDI MISS SHEAR FORCE 3N

**CONRAY POWER SURGE 2485N** PERKS MELODY 82R **ROLLING JN MELODY 82M** 

WCS MR HOT ROD 210M HSR F353C MISS ELEGANT HOOKS SHEAR FORCE 38K CDI MS FRANKIE 20L

LAZY S RED SHOCKER 226L CONRAY FANCY 485F **ROLLING JN JUDGE 80J** CAR-OL LAS 12G

EPD'S CE BW WW YW MM BW ADJWW ADJYW JAN. 22 3.0 4.2 44.7 71.0 1.7 109 736

%IMF 2.47 Back Fat 3.60 Ribeye 14.75 %LMY 67.2 DNA tested Inconclusive Polled. I don't know where to start with this bull. 182Y has been an absolute stand-out all summer with that herd bull look. His length of spine and tremendous muscle expression all packed onto a moderate frame make this bull pretty special, and he has a nice, balanced set of EPDs to boot. Dr. Phil has 12 sons in the pen this year and they are an impressive group - he has done what we thought he would and more. 182Y's sister raised our high selling bull last year with her first calf, going to Art & Jackie Jonasson.