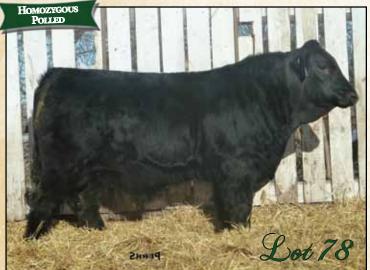

### SIMMENTAL YEARLING BULLS

Lot Mar

Red • Homozygous Polled • Purebred

B 98Y • February 14, 2011 • PTG746247

BH TRACKER 998J THSF FREEDOM 300N SAFN MISS ZING 02H

KNK/CRSR RED BULL 53T

REYNOLDSON MR MACHO L133 JDJ MISS MACHO 53P JDJ 9AS PLAYGIRL 040K

MONTANA BLACK KF25

STF MONTANA BLACK KF25 STF STARQUEST N114 STF LEONA L260 MAR MAC PATRICIA 74R

LCHMN BODYBUILDER 7303F MAR MAC PATTY 2K MAR MAC MISS 22H

EPD'S CE BW WW YW MM BW ADJ WW ADJ YW JAN. 25 20 43 35,3 69,3 4,4 104 701 1405 1215

A stout Red Bull son that is sure to catch your eye sale day. His dam is Patty 74R a Starquest female that we have used in our donor program. Her dam was a Bodybuilder female who added performance and milk in her progeny. A well balanced thick meaty Red Bull son with adjusted yearling weight of 1405.