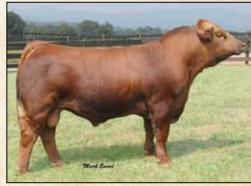

CANDACE P6

> PU RED NUGGET 132N WLB MR. NUGGET 132N 355R DCR MS 299 DEST L205

**GFI CANDACE G51** 

PERKS ROBIN 3585U

BBS ZIMA D55 TFED RED ROBIN 2785H **CONRAY JADE 1385F** 

EPD'S CE BW WW YW MM BW ADJWW ADJYW 4.5 3.7 57.9 89.3 5.7 98 758 1277 1408

%IMF 2.36 Back Fat 4.80 Ribeye 15.74 %LMY 66.7 This Colossal bull is what our program is all about. Out of a high performance Nugget cow, this bull is going to produce scale topping calves with the style and substance to get noticed. 1085Y is long and powerful, big ribbed with lots of testicle and was second in his contemporary group for ADG, gaining 4 lbs/day since weaning. If you are in the beef business, whether commercial or seed stock, then this is your bull.



CDI/PLCC Dr. Phil 145U - ReferenceSire

# Perkin Land & Cattle Co.







Ankonian Colossal SO64 - Reference Sire



Lot 82

Black • Polled/S • Purebred

Perks Vager 503Y

PLCC 503Y• January 26, 2011 • BSG753268

3C WALLY C240 BLK LCHMN BODYBUILDER 7303F LSF MOMENTO D8 EMMONS BLACK HERCULES CROCUS 9278 BL LEACHMAN RED BALDY 438W LBR B-248

WESTFALL VOYAGER 721P
PERKS LOUISE 403W
PERKS LOUISE 3T

SVJ POWER SURGE DRAKE SUMMER SISTER WLB MR. NUGGET 132N 355R TEMPLEHALL LOUISE 6L

EPD'S CE BW WW YW MM Weights BW ADJ WW ADJ YW JAN. 22 5.3 2.6 29.8 55.5 9.4 77 669 1224 1091

%IMF 1.95 Back Fat 3.60 Ribeye 12.76 %LMY 65.8

A little different breeding than the rest of these bulls, a Bodybuilder bull out of a Voyager first calf heifer. He is not our biggest bull, but he is well balanced and big ribbed. Bodybuilder has done a lot of good things for the cattle industry,