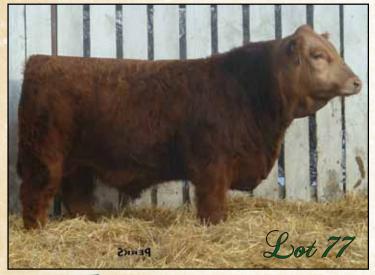

Lot 26

Red Mar Mac

Top

Purebred

Dow 155Y

#### KOF 155Y • March 5, 2011 • 161684

RED UBAR SEQUOIA 202
RED MCRAE'S SEQUENCE 27U OSF MAF
RED MCRAE'S KERI 69K

RED FLYING K PRINCE 171M RED MCRAE'S REBA 66P RED MCRAE'S REBA 25J RED BJR HIGH CAPACITY 008 OSF MAF RED FORSTER COPPRQUEEN 7168 OSF RED F BAR BULLSEYE 118H RED RDL KERI 30B

RED LODI PRINCE 2632 OSF MAF RED FLYING K BARONNESS 81G RED BJR MAKE MY DAY 981 OSF MAF RED BJR ANDRE 2206-966

PD'S BW WW YW MM Weights BW ADJ WW ADJ YW JAN. 25 -1.9 12 26 18 78 602 1221 1077

Suggested Heifer Bull

Top Dog's dam is the granddam of Red McRae's Reba 121W who was Reserve Grand Champion Female at Agribition 2010. A very smooth long bodied Red Angus bull that has lots of maternal strength in his pedigree.