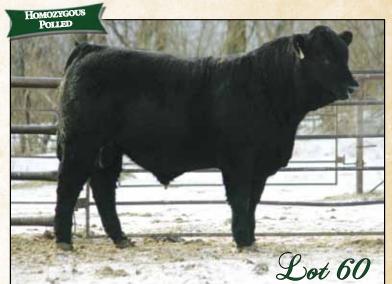

### SIMMENTAL YEARLING BULLS

Lot Mar

Red • Homozygous Polled • Purebred

B 98Y • February 14, 2011 • PTG746247

BH TRACKER 998J THSF FREEDOM 300N SAFN MISS ZING 02H

KNK/CRSR RED BULL 53T

REYNOLDSON MR MACHO L133 JDJ MISS MACHO 53P JDJ 9AS PLAYGIRL 040K

MONTANA BLACK KF25

STF MONTANA BLACK KF25 STF STARQUEST N114 STF LEONA L260 MAR MAC PATRICIA 74R

LCHMN BODYBUILDER 7303F MAR MAC PATTY 2K MAR MAC MISS 22H

EPD'S CE BW WW YW MM BW ADJ WW ADJ YW JAN. 25 20 43 35,3 69,3 4,4 104 701 1405 1215

A stout Red Bull son that is sure to catch your eye sale day. His dam is Patty 74R a Starquest female that we have used in our donor program. Her dam was a Bodybuilder female who added performance and milk in her progeny. A well balanced thick meaty Red Bull son with adjusted yearling weight of 1405.