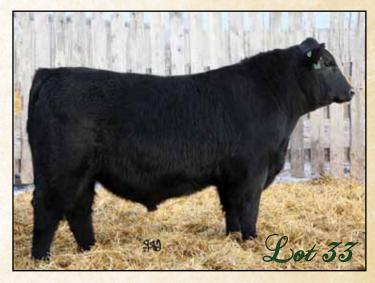

Red • Polled • Purebred

Scholls

### PLCC 403Y• February 10, 2011 • PG753261

NF DR. ATKINS P35F CDI/PLCC DR. PHIL 145U CDI MISS SHEAR FORCE 3N

WLB MR. NUGGET 132N 355R **PERKS LOUISE 3T** 

WCS MR HOT ROD 210M HSR F353C MISS ELEGANT HOOKS SHEAR FORCE 38K CDI MS FRANKIE 20L

IPU RED NUGGET 132N DCR MS 299 DEST L205 PARKHILL CHARLIE 030G TEMPLEHALL SKYE 2G

TEMPLEHALL LOUISE 6L EPD'S CE BW WW YW MM 5.5 3.0 42.8 70.3 7.7

IAN. 22 ADJWW ADJYW 97 652 1300 1190

%IMF 2.31 Back Fat 4.80

**Ribeye 15.71** 

%LMY 66.7

There are 3 bulls in this sale from the "3" cow family with 403Y's dam and Lot 64's dam being half sisters and 3T being the grand dam of Lot 82. Another Phil x Nugget combination that is really impressing us, he has done a tremendous job on test gaining over 4.5 lbs/day.