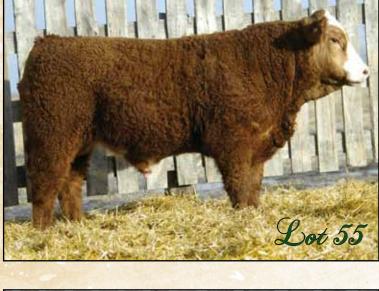

not be happier with the set of calves New Deal has left. His actual weaning weight on Septemer 25 was 892 lbs. and is going to leave calves that will really push the scale down. A maternal brother sold last year to Empey Farms.



Red • Polled • Purebred

Downhill Who Made Who 5Y

DHS 5Y• January 4, 2011 • PG747216

REMINGTON ON TARGET 2S MADER P NEW DEAL 21W JDN PRAIRIE PARFAIT 27L

MRL 65P JRTG MISS 100U JRTG MISS 51R REMINGTON RED LABEL HR DRAKE SOFT TOUCH 15M ER RED DECK 639D LFE TRUFFLE 42H

LRS RED REALITY 33J MISS MRL 774K LRS RED REALITY 33J WXR 23K MS KAY

EPD'S CE BW WW YW MM Weights BW ADJ WW ADJ YW JAN. 25 6.5 3.6 47.3 82.1 3.4 96 645 1331 1275

Another good red bull out of my senior herd sire New Deal. This guy will produce calves that will press the scale down in the fall.







# Downhill Bimmentals

Lot 59

Red • Polled • Purebred

Downhill Thunderstruck 4

DHS 4Y• January 4, 2011

REMINGTON ON TARGET 2S
MADER P NEW DEAL 21W
JDN PRAIRIE PARFAIT 27L

WHEATLAND RED TEDDY 457P ACS MS RED EMPRESS 825U ACS MS BLACKCAT 30M REMINGTON RED LABEL HR DRAKE SOFT TOUCH 15M ER RED DECK 639D LFE TRUFFLE 42H

WHEATLAND BULL 131L WHEATLAND LADY 902J BLCC BLACK KASH 42K HAAS RANCH G217

EPD'S CE BW WW YW MM Weights BW ADJWW ADJYW JAN. 25 9.0 1.3 35.3 64.8 3.8 86 664 1202 1176

If your after a heifer bull this is your guy. His dam consistently gives low birth weight calves that come quick and get up and nurse even quicker. His dam is a full sister to ACS Red Knight who is working at Kenner Simmentals in North Dakota and she has been a great producer here.

Lot 62

Black • Po