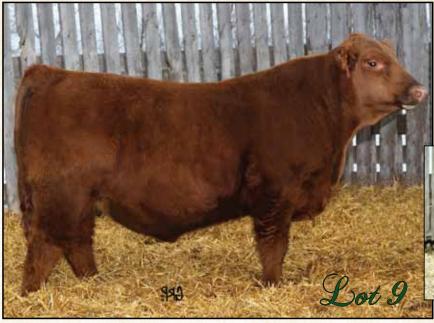

EPD'S BW WW YW MM BW ADJWW ADJYW JAN. 25 3.2 42 77 6 100 734 1198 1155

Flat Iron was our 2011 show bull who was a member of our National Show first place Get of Sire and Premier Breeder. The Kerry cow was started by our donor female 79H who mothered many top bulls including the high selling Perks Advance son to L83 Ranch, North Dakota. Kerry 61R is a full sister to those bulls and she never lets us down. Look at the hip and length of body in Flat Iron and the dark cherry red color. You will drive a lot of miles to find an individual with the structure and maternal background of 88Y.

Red McRae's Velvet - Full sister to Lot 9

Lot

Red Mar Mac ( Comp

ete 92Y

Purebred