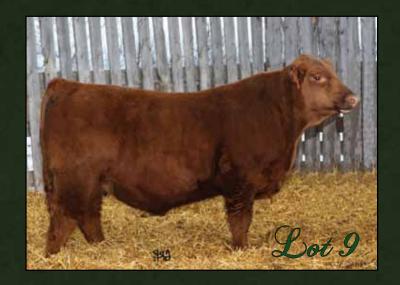

|
| WW | Weaning Weight - the adjusted weaning weight of a bulls progeny when compared to the breed average, in pounds.           |
| YW | Yearling Weight - he adjusted weaning weight of a bulls progeny when compared to the breed average, in pounds.           |
| MM | Milk - a measure of amount of pre weaning performance gained by calves which can be attributed to the milking ablitiy of |

of a bull's daughters. The EPD is expressed in pounds of calf.

Total Maternal - each of these terms measures a sires ability to transmit milk production and growth rate though his daughters. It predicts the weaning weight of a sire's daughter's cavles. If is equal to the mild EPD plis 1/2 of this weaning weight EPD. Return to: Mar Mac Farms RR#1 Box 57 Brandon, Manitoba R7A 5Y1