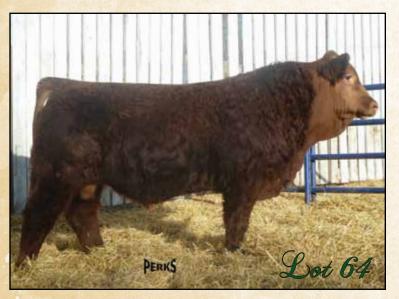

# Mar Mac Farms

Purebred

Red Mar Mac Ribeue 147Y

### 147Y • March 1, 2011 • 1616839

RED BAR-E-L RIBEYE 103R OSF **RED COCKBURN RIBEYE 346U OSF MAF** RED COCKBURN MS BOOT JACK 27N

**RED TER-RON DIGGER 11 RED BAR-E-L MARCIE 50N RED SSS BUST'N 596F** RED COCKBURN MS BOOT JACK 86L

RED JB MOHICAN 5001 **RED MCRAE'S RUBY LEE 48U** RED MCRAE'S RUBY LEE 73M

RED STEWART MR. MAKER 9M **RED TOWAW SYBIL 135F RED F BAR BULLSEYE 118H** RED MCRAE'S RUBY 44E

JAN. 25 1.7 35 64 9 88 593 1110 977

Suggested Heifer Bull.

147Y is out of the Ruby Lee cow family that are moderate framed, easy doing Red Angus. Here is a heifer bull with strong maternal traits. His full sister is a replacement female in our program.