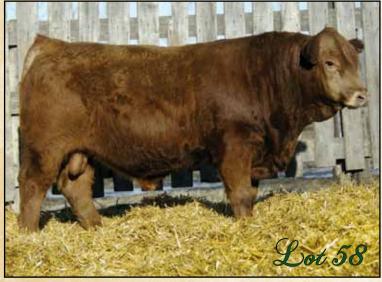

be happier with the set of calves New Deal has left. His actual weaning weight on Septemer 25 was 892 lbs. and is going to leave calves that will really push the scale down. A maternal brother sold last year to Empey Farms.



Red • Polled • Purebred

Downhill Who Made Who 5Y

DHS 5Y• January 4, 2011 • PG747216

REMINGTON ON TARGET 2S MADER P NEW DEAL 21W JDN PRAIRIE PARFAIT 27L

MRL 65P JRTG MISS 100U JRTG MISS 51R REMINGTON RED LABEL HR DRAKE SOFT TOUCH 15M ER RED DECK 639D LFE TRUFFLE 42H

LRS RED REALITY 33J MISS MRL 774K LRS RED REALITY 33J WXR 23K MS KAY

EPD'S CE BW WW YW MM Weights BW ADJ WW ADJ YW JAN. 25 6.5 3.6 47.3 82.1 3.4 96 645 1331 1275

Another good red bull out of my senior herd sire New Deal. This guy will produce calves that will press the scale down in the fall.







# Downhill Bimmentals

Lot 59

Red • Polled • Purebred

Downhill Thunderstruck 4

DHS 4Y• January 4, 2011

REMINGTON ON TARGET 2S
MADER P NEW DEAL 21W
JDN PRAIRIE PARFAIT 27L

WHEATLAND RED TEDDY 457P ACS MS RED EMPRESS 825U ACS MS BLACKCAT 30M REMINGTON RED LABEL HR DRAKE SOFT TOUCH 15M ER RED DECK 639D LFE TRUFFLE 42H

WHEATLAND BULL 131L WHEATLAND LADY 902J BLCC BLACK KASH 42K HAAS RANCH G217

EPD'S CE BW WW YW MM Weights BW ADJWW ADJYW JAN. 25 9.0 1.3 35.3 64.8 3.8 86 664 1202 1176

If your after a heifer bull this is your guy. His dam consistently gives low birth weight calves that come quick and get up and nurse even quicker. His dam is a full sister to ACS Red Knight who is working at Kenner Simmentals in North Dakota and she has been a great producer here.

Lot 62

Black • Polled