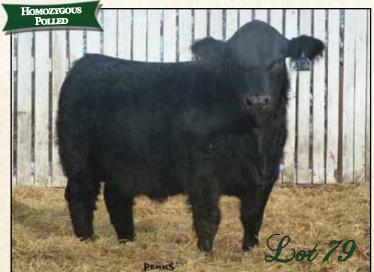

Lot 38

Red • Polled • Purebred

Mar Mac **Red Bull** 126Y

KOB 126Y • February 19, 2011 • PTG746243

THSF FREEDOM 300N KNK/CRSR RED BULL 53T JDJ MISS MACHO 53P

STF STARQUEST N114
MAR MAC PATRICIA 74R
MAR MAC PATTY 2K

BH TRACKER 998J SAFN MISS ZING 02H REYNOLDSON MR MACHO L133 JDJ 9AS PLAYGIRL 040K

STF LEONA L260 LCHMN BODYBUILDER 7303F MAR MAC MISS 22H

STF MONTANA BLACK KF25

EPD'S CE BW WW YW MM Weights BW ADJ WW ADJ YW JAN. 25 2.0 4.5 35.4 69.4 4.4 106 694 1216 1102

A full brother to 98Y moderated framed with lots of volume.

Lot 39

Red • Homozygous Polled • Purebred

Mar Mac

Tomahawk 137Y

(OB 137Y • February 25, 2011 • PG75357

THSF FREEDOM 300N KNK/CRSR RED BULL 53T JDJ MISS MACHO 53P