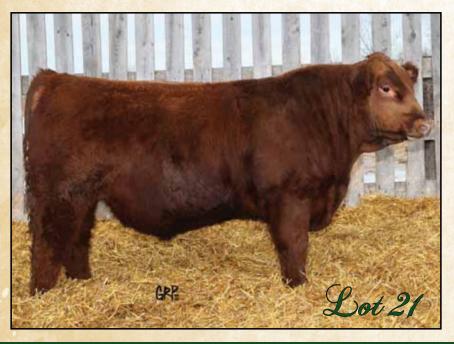

WW: 26 BREED AVERAGE EPD'S: BW: 0.5 YW: 50 **MILK: 14** 

Purebred Red Cockburn **Ribeue** 346U

CWI 346U • February 12, 2008 • 148

**RED TER-RON DIGGER 11L RED BAR-E-L RIBEYE 103R OSF RED BAR-E-L MARCIE 50N** 

BW WW YW MM Weights ADJWW ADJYW JAN. 25 3.5 49 88 4 80 1359 711

In 2009 we purchased Ribeye to add easy fleshing, thick, deep quartered Red Angus to our herd. Our show team in 2011 were all sired by Ribeye, we won Get of Sire and Premier Breeder at the Canadian Angus National Show. Ribeye has never let us down, his good temperament, strong dam and granddam are also assets to Ribeye. Check out his sons.