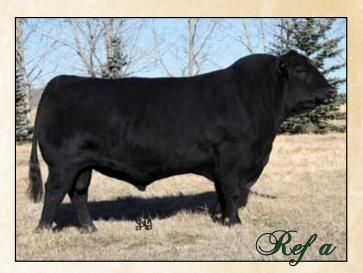

ase, performance, natural thickness and volume in the Tiger cattle. He has done an exceptional job in our breeding program. Owned by Hamilton Farms, Ring Creek Farm and Pat and Len Friedel.



Purebred

erdeen 759

### IMP 759T • January 27, 2007

BAREXT TRAVELER 205 AMF CAF C R A Bextor 872 5205 608 AMF CAF CRA LADY JAYE 608 498 S EASY

N BAR EMULATION EXT AMF CAF BAR QUEEN TRAVELER 3015 GAR Sleep Easy 1009 AMF CAF HHF 917 LADY 975 498

BON VIEW NEW DESIGN 208 CAC AMF NHF TC Blackbird 4034 CAF TC BLACKBIRD 1013

B/R NEW DESIGN 036 AMF CAF **BON VIEW ERICA 443** SAF Fame AMF CAF TC BLACKBIRD 9032

EPD'S BW WW YW MM Weights ADJ WW ADJ YW JAN. 25 59 106 42 708 1465

We selected Aberdeen to add to our black program with his tremendous profile, growth and calving ease. Marketed by Genex Inc.







Purebred Mar Mac

KOF 7Y • January 24, 2011 • 16167 SANDY BAR ADVANTAGE 43M

HF KODIAK 5R AMF CAF NHF MAF WILBAR RUBY 955N

HF TIGER 5T AMF CAF NHF

TC FREEDOM 104 AMF CAF NHF HF ECHO 84R

HFDF ECHO 6N

**EXAR MANNA 2466** JUSTAMERE 2466 TEMPO 192R **BRANDEIS ROSEBUD 6J** 

MCRAE'S CASSIDY 111W

STEVENSON BRUNO 561G CAF NHF MCRAE'S CASSIDY 62P MCRAE'S BRIDGET 19F AMF NHF

1.9 53 101 23 80 660 1400 1237

Suggested Heifer Bull

Boy what a set of bulls Tiger has left us. This is a two year old's first calf and what a job she has done. This clean fronted, smooth, volumey son of Tiger will work on cows or heifers . Don't miss Top Dog. Look at his performance numbers.



# BLACK ANGUS YEARLING BULLS

liger 159Y Mar Mac

Purebred

### (OF 159Y • March 6, 2011 • 1616845

SANDY BAR ADVANTAGE