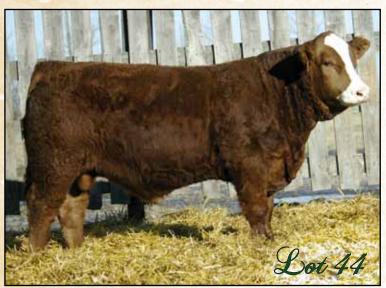

Red • Polled/S • Purebred Perks ot 103Y

### 28, 2011 • PG753253

NF DR. ATKINS P35F CDI/PLCC DR. PHIL 145U CDI MISS SHEAR FORCE 3N

LCHMN BODYBUILDER 7303F **PERKS NETTY 3N TEMPLEHALL LOUISE 6L** 

WCS MR HOT ROD 210M HSR F353C MISS ELEGANT HOOKS SHEAR FORCE 38K CDI MS FRANKIE 20L

3C WALLY C240 BLK LSF MOMENTO D8 PARKHILL CHARLIE 030G TEMPLEHALL SKYE 2G

BW WW YW MM CE ADIWW **ADJYW** IAN. 22 5.0 2.9 33.6 57.3 4.7 102 710 1374 1235

%IMF 2.90 Back Fat 8.10 Ribeye 15.60 %LMY 63.5

One of our youngest bulls, but can this bull pack on the pounds! His Bodybuilder dam is a cherry red, moderate cow that also sold a daughter at Simmsational to Kopp Farms. He is a typical Phil - dark red, easy doing and loads of natural thickness and ranked first in his contemporary group for weight per day of age.