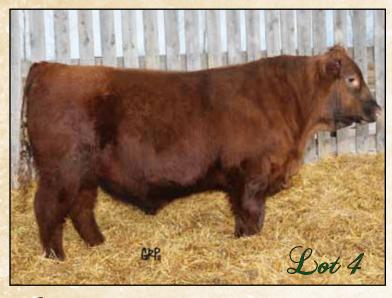

A smooth made Ribeye son with 84 pound birth weight and 1214 yearling weight. The Mohican Ribeye cross has left some performance and balance in their progeny.

Lot 4

Red Mar Mac Porterhouse 72Y

KOF 72Y • February 9, 2011 • 1616814

RED BAR-E-L RIBEYE 103R OSF RED COCKBURN RIBEYE 346U OSF MAF RED COCKBURN MS BOOT JACK 27N

RED TER-RON DIGGER 11
RED BAR-E-L MARCIE 50N
RED SSS BUST'N 596F
RED COCKBURN MS BOOT JACK 86L

RED CUMNOCK ROYCE 974M
RED BUCK VALLEY PRINCESS 11S
RED BUCK VALLEY PRINCESS 25M

RED CUMNOCK QUEEN 423J RED PRESCOTT CANYON 916J RED BUCK VALLEY PRINCESS 86D

Purebred

Weights BW ww YW MM ADJWW ADJYW IAN. 25 EPD'S BW 21 29 54 98 613 1241 1160

An easy fleshing, full of red meat Ribeye son out of the Princess cow family. Princess has had three sons in the bull sale and her daughter sold at Red Roundup to Blair's. Ag, Lanigan, SK. A Ribeye son backed up by strong maternal genetics.