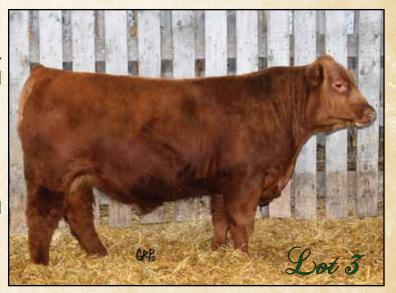

Lot 3

Purebred

Red Mar Mac **Denoer** 34Y

#### KOF 34Y • February 2, 2011 • 1616802

RED BAR-E-L RIBEYE 103R OSF RED COCKBURN RIBEYE 346U OSF MAF RED COCKBURN MS BOOT JACK 27N RED TER-RON DIGGER 11
RED BAR-E-L MARCIE 50N
RED SSS BUST'N 596F
RED COCKBURN MS BOOT JACK 86L

RED JB MOHICAN 5001

RED MCRAE'S SIERA 92U

RED BUCK VALLEY SIERA 69L

RED STEWART MR. MAKER 9M RED TOWAW SYBIL 135F BUCK VALLEY PATRIOT 15H RED BVR SIERA-STAR 70D

EPD'S BW WW YW MM Weights BW ADJ WW ADJ YW JAN. 25 0.6 36 65 10 84 670 1214 1136

A smooth made Ribeye son with 84 pound birth weight and 1214 yearling weight. The Mohican Ribeye cross has left some performance and balance in their progeny.

Lot 4

Red Mar Mac Porterhouse 72Y

KOF 72Y • February 9, 2011 • 1616814