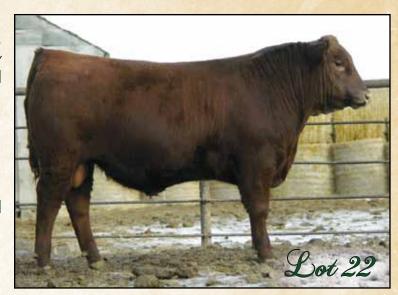

# Mar Mac Farms

Lot 22

Purebred

Purebred

Red Mar Mac **Tentence** 47Y

KOF 47Y • February 5, 2011 • 1616806

RED UBAR SEQUOIA 202 RED MCRAE'S SEQUENCE 27U OSF MAF RED MCRAE'S KERI 69K RED BJR HIGH CAPACITY 008 OSF MAF RED FORSTER COPPRQUEEN 7168 OSF RED F BAR BULLSEYE 118H RED RDL KERI 30B

Suggested Heifer Bull

A smooth made Sequence son out of another one of those Tag-A-Long females who produce top offspring.

Lot 23

Red Mar Mac Round Up