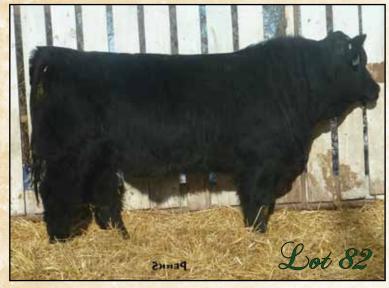

# Perkin Land & Cattle Co.

Ankonian Colossal SO64 - Reference Sire

Lot 82

Black • Polled/S • Purebred

Perks Vager 503Y

PLCC 503Y• January 26, 2011 • BSG753268

3C WALLY C240 BLK LCHMN BODYBUILDER 7303F LSF MOMENTO D8 EMMONS BLACK HERCULES CROCUS 9278 BL LEACHMAN RED BALDY 438W LBR B-248