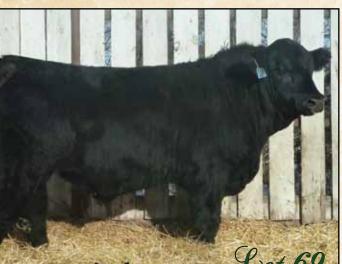

# Perkin Land & Cattle Co.

Lot 73

Red • Polled • Purebred

Perks **21.** 243Y

#### PLCC 243Y • February 21, 2011 • PG753267

NF DR. ATKINS P35F CDI/PLCC DR. PHIL 145U CDI MISS SHEAR FORCE 3N

PERKS RED BLOCK 56P PERKS MIRA 43S ROLLING JN MIRA 43M WCS MR HOT ROD 210M HSR F353C MISS ELEGANT HOOKS SHEAR FORCE 38K CDI MS FRANKIE 20L

WFL MR WESTWAY 247M TFED CONRAY MAURA 156M WHF RED ROOKIE 160E TWIN-CHIEF DAWN 594D

EPD'S CE BW WW YW MM Weights BW ADJ WW ADJ YW JAN. 22 15 5.8 50.2 73.4 6.0 113 757 1258 1165

%IMF 2.71 Back Fat 5.80 Ribeye 14.38 %LMY 64.8

One of our favorite bulls for the entire summer, 243Y has an outstanding hip and squareness to him that we really like. 43S's first bull calf sold to Richard Unrau and her next 2 heifers were kept in the herd. 43S's sister has sold two females through the Pembina Triangle sale and we have kept the other two. Lots of maternal in this pedigree – this bull will make some highly productive cows.