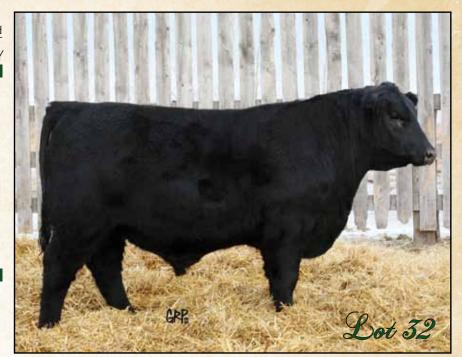

Red • Polled/S • Purebred Perks ot 103Y

### 28, 2011 • PG753253

NF DR. ATKINS P35F CDI/PLCC DR. PHIL 145U CDI MISS SHEAR FORCE 3N

LCHMN BODYBUILDER 7303F **PERKS NETTY 3N TEMPLEHALL LOUISE 6L** 

WCS MR HOT ROD 210M HSR F353C MISS ELEGANT HOOKS SHEAR FORCE 38K CDI MS FRANKIE 20L

3C WALLY C240 BLK LSF MOMENTO D8 PARKHILL CHARLIE 030G TEMPLEHALL SKYE 2G

BW WW YW MM CE ADIWW **ADJYW** IAN. 22 5.0 2.9 33.6 57.3 4.7 102 710 1374 1235

%IMF 2.90 Back Fat 8.10 Ribeye 15.60 %LMY 63.5

One of our youngest bulls, but can this bull pack on the pounds! His Bodybuilder dam is a cherry red, moderate cow that also sold a daughter at Simmsational to Kopp Farms. He is a typical Phil - dark red, easy doing and loads of natural thickness and ranked first in his contemporary group for weight per day of age.