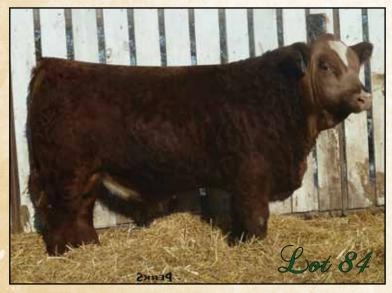

ks

CNS DREAM ON L186
ANKONIAN COLOSSAL S064
ANKONY MISS CANDACE P6

NICHOLS BLK DESTINY G151 CNS SHEEZA DREAM K107W BOZ REDCOAT GFI CANDACE G51

WHF RED DOC 940E TNY CALLY 278L KWD MS PENNY 15J ER BIG SKY 545B ER MISS REDLINE 40B DR PEPPER 320E KWD FIRST CHOICE 13Z

EPD'S CE BW WW YW MM Weights BW ADJWW ADJYW JAN. 2 10.5 -0.1 31.9 53.4 4.4 85 733 1303 1273

%IMF 2.56 Back Fat 4.10 Ribeye 15.35 %LMY 67.2

Wow! This will be this cow's fourth bull to go through this sale. She is so consistent with her curve bending low birth weight to big yearling weights that I really feel like this bull is where we ought to be. Her 4 bull calves average birth weight is 87.5 lbs and her 4 daughters, who were all retained in the herd, averaged 70 lbs. She has a perfect udder and so do all of her daughters.



Lot 84

Red • Polled • Purebred

Perks Valityee 435Y

PLCC 435Y • February 16, 2011 • PG753265

CNS DREAM ON L186

ANKONIAN COLOSSAL S064

ANKONY MISS CANDACE P6

NICHOLS BLK DESTINY G151 CNS SHEEZA DREAM K107W BOZ REDCOAT GFI CANDACE G51

PERKS TSUNAMI 26P PERKS NORA 35S TFED CONRAY NORA 835M LEACHMAN RWF BALDY 297X ROLLING JN MERCY 26M ELLINGSON THE ROCK J928 CONRAY MINDY 335E

EPD'S CE BW WW YW MM Weights BW ADJ WW 9.0 0.5 37.4 63.3 3.2 92 734

92 734 1336 1240

**ADJYW** 

JAN. 22

%IMF 3.09 Back Fat 6.10 Ribeye 14.70 %LMY 64.7

Another Colossal son with that blaze on his face that everyone likes. His dam sold a bull last year to Heinz Herman and his grand dam has sold a bull to Twin Brae Simmentals and females through the Pembina sale and our production sale. 35S's sister was just m