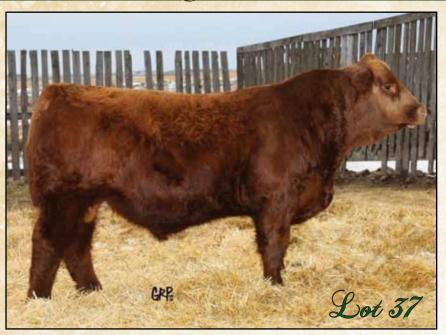

MONTANA BLACK KF25

STF MONTANA BLACK KF25 STF STARQUEST N114 STF LEONA L260 MAR MAC PATRICIA 74R

LCHMN BODYBUILDER 7303F MAR MAC PATTY 2K MAR MAC MISS 22H

EPD'S CE BW WW YW MM BW ADJ WW ADJ YW JAN. 25 20 43 35,3 69,3 4,4 104 701 1405 1215

A stout Red Bull son that is sure to catch your eye sale day. His dam is Patty 74R a Starquest female that we have used in our donor program. Her dam was a Bodybuilder female who added performance and milk in her progeny. A well balanced thick meaty Red Bull son with adjusted yearling weight of 1405.