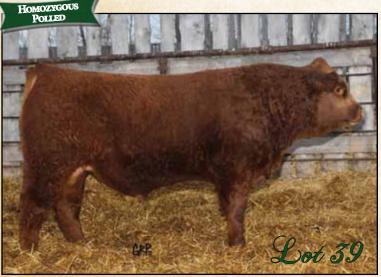

A full brother to 98Y moderated framed with lots of volume.

Lot 39

Red • Homozygous Polled • Purebred

Mar Mac

Tomahawk 137Y

(OB 137Y • February 25, 2011 • PG75357

THSF FREEDOM 300N KNK/CRSR RED BULL 53T JDJ MISS MACHO 53P

REMINGTON RED LABEL HR MAR MAC UTAH'S DREAM 79U MAR MAC NIKE 73H BH TRACKER 998J SAFN MISS ZING 02H REYNOLDSON MR MACHO L133 JDJ 9AS PLAYGIRL 040K

CNS DREAM ON L186 HS REFLECTIONS J34 DAY TWELVE OCLOCK HIGH MAR MAC KITTY 16E

EPD'S CE BW WW YW MM Weights BW ADJ WW ADJ YW JAN. 25 3.0 4.4 44.0 77.0 3.6 105 726 1273 1175

Tomahawk is a Red Bull son of Melissa's out of a stout heavy milking Red Label female. Tomahawk's dam is a young two year old that we are looking for great things out of, as her dam was Melissa's first Simmental cows.