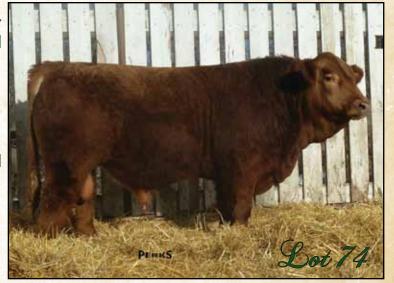

# Mar Mac Farms

Lot 22

Purebred

Purebred

Red Mar Mac **Tentence** 47Y

KOF 47Y • February 5, 2011 • 1616806

RED UBAR SEQUOIA 202 RED MCRAE'S SEQUENCE 27U OSF MAF RED MCRAE'S KERI 69K RED BJR HIGH CAPACITY 008 OSF MAF RED FORSTER COPPRQUEEN 7168 OSF RED F BAR BULLSEYE 118H RED RDL KERI 30B