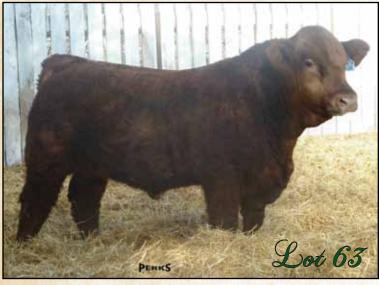

Lot

Purebred

Red Mar Mac ( Captain 111Y

KOF 111Y • February 17, 2011 • 1639264

RED BAR-E-L RIBEYE 103R OSF **RED COCKBURN RIBEYE 346U OSF MAF** RED COCKBURN MS BOOT JACK 27N

RED TER-RON DIGGER 11 RED BAR-E-L MARCIE 50N RED SSS BUST'N 596F RED COCKBURN MS BOOT JACK 86L

RED BUF CRK CHF 824-1658 OSC MAF **RED PRESCOTT CANYON 916J** RED BLUE SPRUCE BLACKBIRD 60D **RED BUCK VALLEY HANA 23M RED CUMNOCK CAPTAIN 612C RED BUCK VALLEY HANA 13F RED BUCK VALLEY HANA 42C** 

ADJWW ADJYW MM Weights JAN. 25 3.0 43 73 98 741 1395 1300

Now here is a performance bull adjusted yearling weight of 1395. Full of Volume and strong topped Ribeye son out of a performance female in our herd.