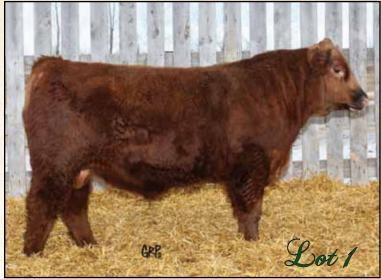

# Mar Mac Farms

Lot

Red Mar Mac 6

Furebred

Currency 20Y

### KOF 20Y • January 30, 2011 • 1616795

RED BAR-E-L RIBEYE 103R OSF RED COCKBURN RIBEYE 346U OSF MAF RED COCKBURN MS BOOT JACK 27N RED TER-RON DIGGER 11
RED BAR-E-L MARCIE 50N
RED SSS BUST'N 596F
RED COCKBURN MS BOOT JACK 86L

RED JAS STACKER 34P
RED BUCK VALLEY ROSE 12T
RED BUCK VALLEY ROSE 29

RED STOCKMAN OF CUDLOBE 12L RED SIX MILE ABIGAIL 802M RED HEAD BOOM 78F KRED KARLEN VALUE ROSE 2G

EPD'S BW WW YW MM Weights BW ADJ WW ADJ YW JAN. 25 0.8 33 63 13 86 686 1258 1215

Suggested Heifer Bull

Here is a smooth made Ribeye son whose dam is a heavy milking female. A bull that will add length of body to his calves.

Lot 2

Purebred

Red Mar Mac Jop Loin 28Y

KOF 28Y • January 30, 2011 • 1616800