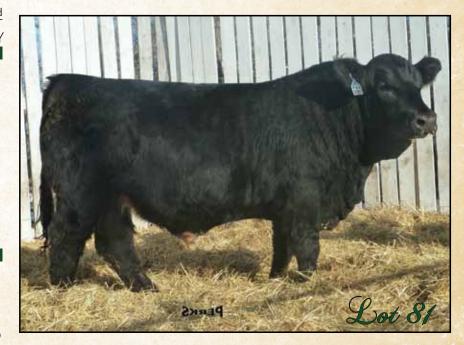

# Perkin Land & Cattle Co.

Ankonian Colossal SO64 - Reference Sire

Lot 82

Black • Polled/S • Purebred

Perks Vager 503Y

PLCC 503Y• January 26, 2011 • BSG753268

3C WALLY C240 BLK LCHMN BODYBUILDER 7303F LSF MOMENTO D8 EMMONS BLACK HERCULES CROCUS 9278 BL LEACHMAN RED BALDY 438W LBR B-248