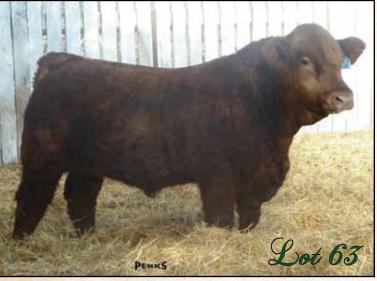

Lot

Purebred

Red Mar Mac ( Captain 111Y

KOF 111Y • February 17, 2011 • 1639264

RED BAR-E-L RIBEYE 103R OSF **RED COCKBURN RIBEYE 346U OSF MAF** RED COCKBURN MS BOOT JACK 27N

RED TER-RON DIGGER 11 RED BAR-E-L MARCIE 50N RED SSS BUST'N 596F RED COCKBURN MS BOOT JACK 86L

RED BUF CRK CHF 824-1658 OSC MAF **RED PRESCOTT CANYON 916J** RED BLUE SPRUCE BLACKBIRD 60D **RED BUCK VALLEY HANA 23M RED CUMNOCK CAPTAIN 612C RED BUCK VALLEY HANA 13F RED BUCK VALLEY HANA 42C** 

ADJWW ADJYW MM Weights JAN. 25 3.0 43 73 98 741 1395 1300

Now here is a performance bull adjusted yearling weight of 1395. Full of Volume and strong topped Ribeye son out of a performance female in our herd.