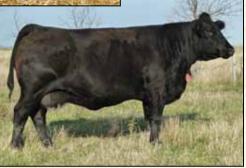

DREAM ON L186 ANKONIAN COLOSSAL S064 ANKONY MISS CANDACE P6

LCC RED HEAT 7462J TFED CONRAY LAURIE 378M TFED LAURA 178K NICHOLS BLK DESTINY G151 CNS SHEEZA DREAM K107W BOZ REDCOAT GFI CANDACE G51

NLC TOM TOM 3F NLC F21 FILLY ABC MR MAINSTREAM 520F TNY CHILLIE 78F

EPD'S CE BW WW YW MM Weights BW ADJWW ADJYW JAN. 22 3.5 2.6 37.2 60.7 8.8 109 675 1374 1286

%IMF 1.97 Back Fat 4.10 Ribeye 14.96 %LMY 66.9

78Y has a very impressive Red Heat dam. She has only had three previous bull calves and they have all gone through this sale. 378M is extremely deep bodied and a real cornerstone cow for us. 78Y is a typical bull for her, gaining over 5 lbs/day on test with lots of hair and natural thickness.

# Perkin Land & Cattle Co.

## SIMMENTAL YEARLING BULLS



KOP Crosby - Sire of lots 77, 78, 79



WFL Miss 21F Doll 20P - Dam of lots 77, 78, 79





### 79, Pedigree for Lots 77, 78

MUIRHEAD LIVE WIRE 95R KOP CROSBY 137W KOP MS BENGIE 6P

HC POWER DRIVE 88H WFL MISS 21F DOLL 20P PARKHILL RED DOLL 21F KENCO/MF POWERLINE 204L GFP MISS BEARCLAW 100M R PLUS 2169M KOP MS FREIGHTLINER 34M

WLE POWER STROKE KAPPES LADY IRISH F88 SPRING VALLEY D880 PARKHILL 21C

Another year and another crop of calves from our flush cow WFL Miss Doll. She has been so fertile, flushing post calving and then re-breeding every year for a natural calf. These 3 sons are from KOP Crosby, the bull that KOPP Farms sold \$30000 worth of semen off of in 2010. They are deep, thick and fancy and ridiculously hairy. The 2 blacks are impossible to tell which one is better and the red is a little smaller but equally impr