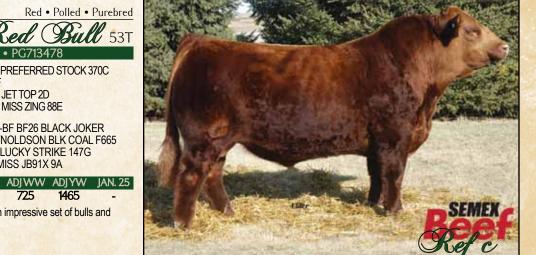

Outcross genetics that we purchased from Circle 7. His offspring are moderate framed, thick, and structurally correct.

Red • Polled • Purebred KNK/CRSR ( FGN 53T • March 26,

699F

SAC JET TOP 2D

SAC MISS ZING 88E

ER MISS JB91X 9A

725

TRACKER 998J THSF FREEDOM 300N SAFN MISS ZING 02H

**REYNOLDSON MR MACHO L133** MISS MACHO 53P JDJ 9AS PLAYGIRL 040K

EPD'S CE BW WW YW MM Weights 0.5 4.7 39.4 77.1 2.1 88

A homozygous polled Freedom some who has left an impressive set of bulls and females this year. Marketed by Semex.