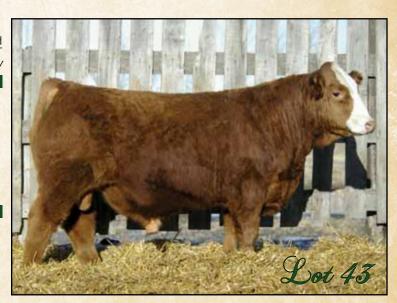

# Red • Polled • Purebred

NF DR. ATKINS P35F CDI/PLCC DR. PHIL 145U CDI MISS SHEAR FORCE 3N

**CONRAY POWER SURGE 2485N** PERKS MELODY 82R **ROLLING JN MELODY 82M** 

WCS MR HOT ROD 210M HSR F353C MISS ELEGANT HOOKS SHEAR FORCE 38K CDI MS FRANKIE 20L

LAZY S RED SHOCKER 226L CONRAY FANCY 485F **ROLLING JN JUDGE 80J** CAR-OL LAS 12G

EPD'S CE BW WW YW MM BW ADJWW ADJYW JAN. 22 3.0 4.2 44.7 71.0 1.7 109 736

%IMF 2.47 Back Fat 3.60 Ribeye 14.75 %LMY 67.2 DNA tested Inconclusive Polled. I don't know where to start with this bull. 182Y has been an absolute stand-out all summer with that herd bull look. His length of spine and tremendous muscle expression all packed onto a moderate frame make this bull pretty special, and he has a nice, balanced set of EPDs to boot. Dr. Phil has 12 sons in the pen this year and they are an impressive group - he has done what we thought he would and more. 182Y's sister raised our high selling bull last year with her first calf, going to Art & Jackie Jonasson.