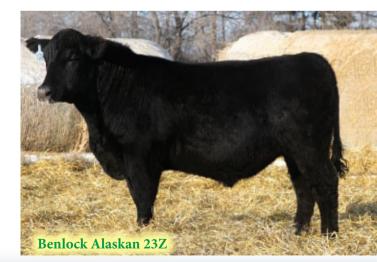

### HF Alaskan 94T 1411905 HAMI 94T 12/01/2007 Male

SANDY BAR ADVANTAGE 43M DDF HF KODIAK 5R 1274305 MAF AMF NHF CAF WILBAR RUBY 955N

BT RIGHT TIME 24J AMF NHF CAF DDF HF ECHO 112R 1274300 HF ECHO 187N

TC ADVANTAGE AMF NHF CAF DDC SANDY BAR JEMINA 44K VERMILION YELLOWSTONE AMF NHF CAF DDF WILBAR RUBY 161J

LEACHMAN RIGHT TIME AME DME SITZ EVERELDA ENTENSE 1905 TC FREEDOM 104 CAF AMF NHF DDF DURALTA 14C ECHO 32E

| EDDC | BW  | WW | YW | MM | ТМ |
|------|-----|----|----|----|----|
| EPDS | 2.5 | 51 | 82 | 23 | 49 |

Alaskan was bred by Rob and Gail Hamilton, right from the heart of the famous "Echo" Cov family. Alaskan's grand dam, 187N was one of the more memorable Agribition Supreme Champions being admired by many cattlemen from many breeds. Alaskan's dam, 112R was the calf at her side the year she won. We purchased Alaskan from Rob Ballantyne through his very successful dispersal sale. Alaskan sons and daughters were among the top sellers that day and the purchase of Alaskan has certainly turned into one of the best choices sellers that day and the purchase of Alaskan has certainly turned into one of the best choices of my cow career. He has single handedly elevated our herd to the next level and certainly greatly increased our chances of success in this, our first on-farm production sale. Alaskan has a unique temperament, especially for a bull; he's so mellow and laid back; it was a worry at first if he would breed cows or do the Ferdinand and smell the flowers. Well, he bred in excess of 80 cows between John Buswell's place and ours in two successive seasons. We've since bought John out, and he was just with 50 cows this year. We've also had pretty good success Al'ing him to heifers as well. Alaskan is like his sire, short gestation, moderate calving. Yet these cattle have the length, growth and do ability to gain. There has been many a great herd bull travel through the gates of Benlock, the one that's never been touched, in my mind, was Dad's selection of Early Sunset Emulous 60E. Such an even-tempered bull, so quiet and gentle. We would try to move him and his cows, and he'd be like an old stud circling them and herding them back. Finally realizing that this wasn't working, we'd stop, grab a halter, walk over to 60E, put it on him, load him into the trailer, then move the cows. I wasn't there but I can remember Dad's story about when John Grant showed "60E" at Denver. Despite completely out powering his class, he stood 4th behind