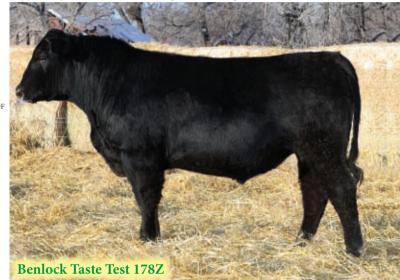

Benlock Alaskan 149Z 1701247 TOM 149Z 17/05/2012 Male

HF KODIAK 5R MAF AMF NHF CAF HF ALASKAN 94T 1411905 HF ECHO 112R

SANDY BAR ADVANTAGE 43M DDF WILBAR RUBY 955N BT RIGHT TIME 24J AMF NHF CAF DDF HF ECHO 187N

SMW ULYSSES 7U (EE) BENLOCK ATALANTA 170X 1582743 SMW MISTRESS 22P BENLOCK ATLANTA 53R

S A V NET WORTH 4200 AMF NHF CAF DDF BENLOCK ATALANTA 19M

| EPDS | BW  | WW | YW | MM | TM | BW | WW  |
|------|-----|----|----|----|----|----|-----|
| EPD5 | 3.4 | 58 | 91 | 20 | 49 | 82 | 659 |

HF KODIAK 5R MAF AMF NHF CAF HF ALASKAN 94T 1411905 HF ECHO 112R

BENLOCK TOUCH DOWN 107S BENLOCK ATALANTA 158W 1537802 BENLOCK ATALANTA 30P

| FPDS | BW  | WW | YW | MM | ТМ | BW | WW  |
|------|-----|----|----|----|----|----|-----|
| EPD5 | 3.9 | 49 | 76 | 21 | 46 | 86 | 588 |

Benlock Alaskan 103Z 1701222 TOM 103Z 12/05/2012 Male

These Alaskans are deep and solid. A little shot of Dateline on the bottom, always a good thing. Breeding cattle is simple; the good ones always float to the top.