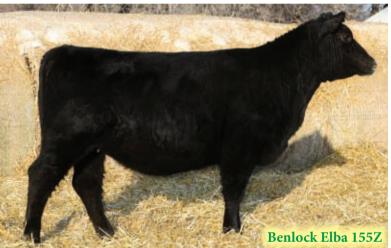

AD MB AMF NHF BLACK RIDGE BRITTA 9F CAF CHICO HANNIBAL 43H ISLA BANK PRINCESS ANNIE 41J

| EPDS- | BW  | WW | YW | MM | TM | BW | WW  |
|-------|-----|----|----|----|----|----|-----|
| EFD5  | 2.4 | 48 | 82 | 19 | 43 | 82 | 591 |

This bull shows how solid the Alaskans are from one end of the sale to the other, calving ease, length and performance and overall quality. They'll breed the same for you.

## Foundation Style Heifers

Just like the commercials, these females come off grass November 18 - a little thin for pictures but they'll look good sale day. The Young Dale Excaliber bull calved easy last year, with a 77 pound birth weight average and a high of 84 pound birth weight on heifers. We've dug deep to bring out females we hope will become foundation females for their new owners.







Benlock Blacklass 86Z 1701198 TOM 86Z 09/05/2012 Female

HF KODIAK 5R MAF AMF NHF CAF HF ALASKAN 94T 1411905 HF ECHO 112R

BAR A GRID IRON 25P **BENLOCK BLACKLASS 73U 1468758** BENLOCK BLACKLASS 42K

SANDY BAR ADVANTAGE 43M DDF WILBAR RUBY 955N BT RIGHT TIME 24I AME NHE CAE DDE HF ECHO 187N

G A R GRID MAKER AMF NHF CAF DDF GET-A-LONG ERICA 025 OLE SASKALTA RITO 133D BENLOCK BLACKLASS 21Z

| FPDS | BW  | WW | YW | MM | ТМ | BW | WW  |
|------|-----|----|----|----|----|----|-----|
| EPD5 | 2.3 | 47 | 74 | 18 | 42 | 82 | 605 |

Bred almost exactly to "Benson," what a great way to start off the heifers. Moderate, complete and bred to be a foundation style female. AI bred to Young Dale Xcaliber 32X on July 21, 2013. **Exposed to Benlock Blackberry 58Z from August 4 to November 4, 2013.** P