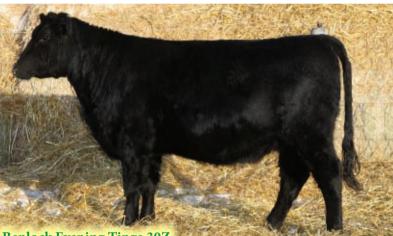

d to Benlock Blackberry 58Z from August 4 to November 4, 2013. Preg checked favorable to July breeding.



HF KODIAK 5R MAF AMF NHF CAF HF ALASKAN 94T 1411905 HF ECHO 112R SANDY BAR ADVANTAGE 43M DDF WILBAR RUBY 955N BT RIGHT TIME 24J AMF NHF CAF DDF HF ECHO 187N

BENLOCK TOUCH DOWN 42P BENLOCK EVENING TINGE 46S 1344887 BENLOCK EVENING TINGE 87K YOUNG DALE TOUCH DOWN 36M (EE) BENLOCK ATALANTA 40J BENLOCK FORTUNE 4H BENLOCK EVENING TINGE TOM 11R

 BW
 WW
 YW
 MM
 TM
 BW
 MMW

 2.6
 49
 74
 17
 42
 82
 608

Alaskan X Touch Down X Atalanta X heart of the Evening Tinges, for me it's like a Benlock history book. Expect big things. AI bred to Young Dale Xcaliber 32X on July 21, 2013. Exposed to Benlock Blackberry 58Z from August 4 to November 4, 2013. Preg checked favorable to July breeding.





**Benlock Evening Tinge 30Z** 



-1'7'38A

## **Commercial Heifers**



20Z - An Alaskan Daughter

These females came off grass November 18th. I thought they were eating snow but these girls kept a hole open in the slough; they know how to work. We're letting all of our home raised commercial females go. They're an awesome bunch, bred right. Regardless of whether you get an Angus, Speckle Park or Wagyu calf, you know you are in for a treat, as they all eat well. Not sure what to do with a Wagyu or a Speckle Park? Don't worry, just send them back to us, we can use them.



"Wiggy the Wonderful" with Angus X Wagyu steers

| Lot 42 TOM 2Z               | April 5, 2012                                                   |
|-----------------------------|----------------------------------------