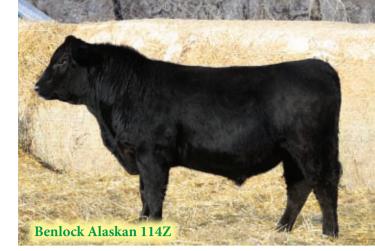

#### 2 Benlock Alaskan 33Z 1700784 TOM 33Z 30/04/2012 Male

HF KODIAK 5R maf amf nhf caf HF Alaskan 94T 1411905 HF Echo 112R SANDY BAR ADVANTAGE 43M DDF WILBAR RUBY 955N BT RIGHT TIME 24J AMF NHF CAF DDF HF ECHO 187N

This is very much an Alaskan son; great temperament, mega breed character in his head, scrotal depth, good feet. If it wasn't for Benson, this is the bull we would have held a bigger piece in; I've always admired him from day one. 13T is one of our best; double bred 19D and right as rain, this bull will get it done.