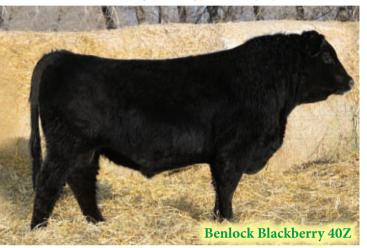

**Benlock Blackberry 203Z** 

This bull fascinates me; hair, temperament, scrotal, and so much muscle it almost seems to over flow his top line. Don't worry about the lighter 205 weight, we left him on his dam, despite her being very disabled with an inju We lost the Blackberry 39T bull and need to secure the genetics, as they are amazing cattle. They are so functional and they'll cover the cows.