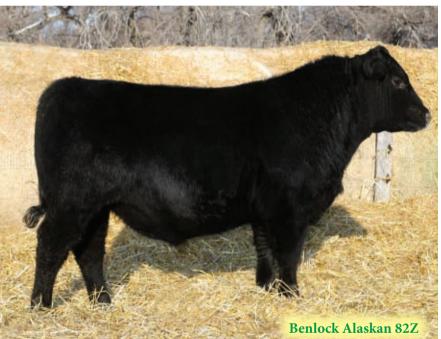

### HF Alaskan 94T 1411905 HAMI 94T 12/01/2007 Male

SANDY BAR ADVANTAGE 43M DDF HF KODIAK 5R 1274305 MAF AMF NHF CAF WILBAR RUBY 955N

BT RIGHT TIME 24J AMF NHF CAF DDF HF ECHO 112R 1274300 HF ECHO 187N

TC ADVANTAGE AMF NHF CAF DDC SANDY BAR JEMINA 44K VERMILION YELLOWSTONE AMF NHF CAF DDF WILBAR RUBY 161J

Alaskan was bred by Rob and Gail Hamilton, right from the heart of the famous "Echo" Cov family. Alaskan's grand dam, 187N was one of the more memorable Agribition Supreme Champions being admired by many cattlemen from many breeds. Alaskan's dam, 112R was the calf at her side the year she won. We purchased Alaskan from Rob Ballantyne through his very successful dispersal sale. Alaskan sons and daughters were among the top sellers that day and the purchase of Alaskan has certainly turned into one of the best choices sellers that day and the purchase of Alaskan has certainly turned into one of the best choices of my cow career. He has single handedly elevated our herd to the next level and certainly greatly increased our chances of success in this, our first on-farm production sale. Alaskan has a unique temperament, especially for a bull; he's so mellow and laid back; it was a worry at first if he would breed cows or do the Ferdinand and smell the flowers. Well, he bred in excess of 80 cows between John Buswell's place and ours in two successive seasons. We've since bought John out, and he was just with 50 cows this year. We've also had pretty good success Al'ing him to heifers as well. Alaskan is like his sire, short gestation, moderate calving. Yet these cattle have the length, growth and do ability to gain. There has been many a great herd bull travel through the gates of Benlock, the one that's never been touched, in my mind, was Dad's selection of Early Sunset Emulous 60E. Such an even-tempered bull, so quiet and gentle. We would try to move him and his cows, and he'd be like an old stud circling them and herding them back. Finally realizing that this wasn't working, we'd stop, grab a halter, walk over to 60E, put it on him, load him into the trailer, then move the cows. I wasn't there but I can remember Dad's story about when John Grant showed "60E" at Denver. Despite completely out powering his class, he stood 4th behind

showed "60E" at Denver. Despite completely out powering his class, he stood 4th behind Grand and Reserve Grand of the day. Dad sat dejected on a straw bale; when Harlen Ritchie (famous cattle professor) came along and said, "Don't worry Ben, that bull was noticed." 60E was not only used heavily across the states after that, he also won "Sire of the Year" two years running in the U.S. "60E" is one of those bulk whose quality and character tenescende time. The set

"60E" is one of those bulls whose quality and character transcends time. I'm not saying Alaskan exceeds "60E," yet, but he's the first bull that's made me think about it.

P.S. Early Sunset Sale, February 28, 2014