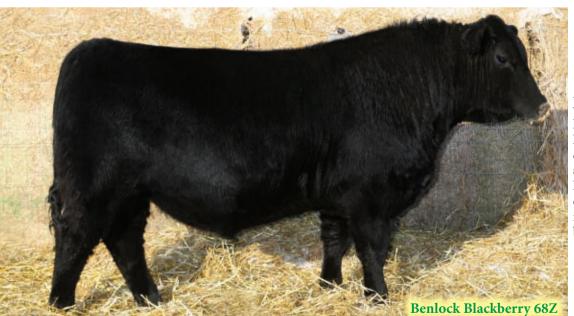

<br>34<br>TM<br>34<br>TM<br>34<br>TM<br>34<br>TM<br>34<br>TM<br>34<br>TM<br>34<br>TM<br>34<br>TM<br>34<br>TM<br>34<br>TM<br>34<br>TM<br>34<br>TM<br>34<br>TM<br>34<br>TM<br>34<br>TM<br>34<br>TM<br>34<br>TM<br>34<br>TM<br>34<br>TM<br>34<br>TM<br>34<br>TM<br>34<br>TM<br>34<br>TM<br>34<br>TM<br>34<br>TM<br>34<br>TM<br>34<br>TM<br>34<br>TM<br>34<br>TM<br>34<br>TM<br>34<br>TM<br>34<br>TM<br>34<br>TM<br>34<br>TM<br>34<br>TM<br>34<br>TM<br>34<br>TM<br>34<br>TM<br>34<br>TM<br>34<br>TM<br>3 | ACKLASS ALANTA 1<br>ALANTA 1<br>E KRUGER<br>194 13A<br>NE 10E<br>ENING TI<br>ENING TI<br>BW<br>88<br>88<br>7<br>7<br>7<br>8<br>8<br>8<br>8<br>8<br>8<br>8<br>8<br>8<br>8<br>8<br>8<br>8 | 42K<br>9D<br>RAND<br>NGE 3<br><b>W</b><br>50<br>50<br>50<br>50<br>50<br>8<br>50<br>8<br>50<br>8<br>50<br>8<br>50<br>8<br>5 |



A bull beyond; you just can't help but admire his depth and quality. Always a standout, he has so much to offer, especially if you are building a herd.

6



HF KODIAK 5R MAF AMF NHF CAF HF ALASKAN 94T 1411905 HF ECHO 112R SANDY BAR ADVANTAGE 43M DDF WILBAR RUBY 955N BT RIGHT TIME 24J AMF NHF CAF DDF HF ECHO 187N

PF 7215 AVENGER 0232 BENLOCK ATALANTA 34M 1115399 BENLOCK ATALANTA 24F WK APPEAL ALGOMA GOLDEN SUMMER T112 OLE SASKALTA RITO 133D BENLOCK ATALANTA 19D

| EPDS | BW  | WW | YW | MM | TM | BW | WW  |  |
|------|-----|----|----|----|----|----|-----|--|
| EPD3 | 4.2 | 46 | 79 | 19 | 42 | 85 | 595 |  |

Bred closely to Lot 2, he has the same style and quality. There is lots of high maternal power.

**10** Benlock Alaskan 100Z 1700720 TOM 100Z 10/05/2012 Male

HF KODIAK 5R MAF AMF NH