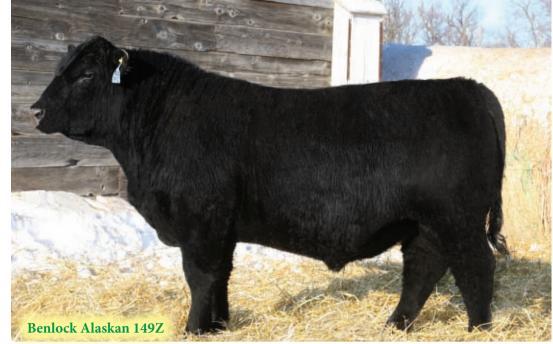

Benlock Alaskan 149Z 1701247 TOM 149Z 17/05/2012 Male

HF KODIAK 5R MAF AMF NHF CAF HF ALASKAN 94T 1411905 HF ECHO 112R

SANDY BAR ADVANTAGE 43M DDF WILBAR RUBY 955N BT RIGHT TIME 24J AMF NHF CAF DDF HF ECHO 187N

SMW ULYSSES 7U (EE) BENLOCK ATALANTA 170X 1582743 SMW MISTRESS 22P BENLOCK ATLANTA 53R

S A V NET WORTH 4200 AMF NHF CAF DDF BENLOCK ATALANTA 19M

| EPDS | BW  | WW | YW | MM | TM | BW | WW  |
|------|-----|----|----|----|----|----|-----|
| EPD5 | 3.4 | 58 | 91 | 20 | 49 | 82 | 659 |

HF KODIAK 5R MAF AMF NHF CAF HF ALASKAN 94T 1411905 HF ECHO 112R

BENLOCK TOUCH DOWN 107S BENLOCK ATALANTA 158W 1537802 BENLOCK ATALANTA 30P

| FPDS | BW  | WW | YW | MM | ТМ | BW | WW  |
|------|-----|----|----|----|----|----|-----|
| EPD5 | 3.9 | 49 | 76 | 21 | 46 | 86 | 588 |