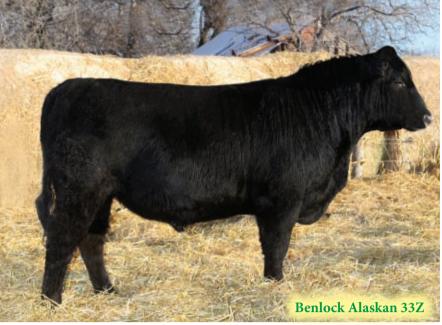

#### 2 Benlock Alaskan 33Z 1700784 TOM 33Z 30/04/2012 Male

HF KODIAK 5R maf amf nhf caf HF Alaskan 94T 1411905 HF Echo 112R SANDY BAR ADVANTAGE 43M DDF WILBAR RUBY 955N BT RIGHT TIME 24J AMF NHF CAF DDF HF ECHO 187N

BENLOCK TASTE TEST 8P BENLOCK ATALANTA 13T 1404009 BENLOCK ATALANTA 34M

YOUNG DALE TOUCH DOWN 36M (EE) BENLOCK ATALANTA 19D PF 7215 AVENGER 0232 BENLOCK ATALANTA 24F

| EPDS | BW  | WW | YW | MM | ТМ | BW | MDJ<br>WW |
|------|-----|----|----|----|----|----|-----------|
| EPD5 | 3.6 | 52 | 85 | 20 | 46 | 86 | 595       |

This is very much an Alaskan son; great temperament, mega breed character in his head, scrotal depth, good feet. If it wasn't for Benson, this is the bull we would have held a bigger piece in; I've always admired him from day one. 13T is one of our best; double bred 19D and right as rain, this bull will get it done.