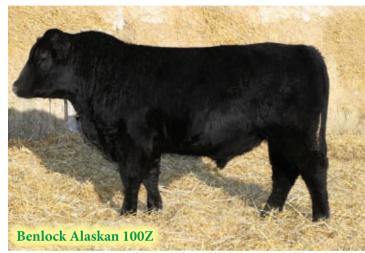

2, he has the same style and quality. There is lots of high maternal power.

**10** Benlock Alaskan 100Z 1700720 TOM 100Z 10/05/2012 Male

HF KODIAK 5R MAF AMF NHF CAF HF ALASKAN 94T 1411905 HF ECHO 112R SANDY BAR ADVANTAGE 43M DDF WILBAR RUBY 955N BT RIGHT TIME 24J AMF NHF CAF DDF HF ECHO 187N

G D A R EXECUTIVE AMF NHF M DOUBLE B LADY 5C

**IOHNSTON HI SPADE 4847** 

TAF ATALANTA 94Z

M DOUBLE B EXECUTIVE 17G BENLOCK ATALANTA 40J 961002 BENLOCK ATALANTA 68CC

| EPDS | BW  | WW | YW | MM | ТМ | BW | MDJ<br>WW |
|------|-----|----|----|----|----|----|-----------|
| EFD3 | 3.9 | 46 | 71 | 19 | 42 | 82 | 626       |

40J is the foundation cow to our "Stoked" line (Touchdown 107) and has done many great things for us. Her grand dam, TAF 94Z, is the foundation cow to all of our Atalantas.





### **Tribute to Larry Toner**

TAF Atalanta 94Z came to us in a package of \$900.00 heifers. She exemplifies what makes this breed great; a modest unassuming female that went above and beyond to play a huge role in our breeding program. Many thanks to Larry Toner.



HF KODIAK 5R MAF AMF NHF CAF HF ALASKAN 94T 1411905 HF ECHO 112R SANDY BAR ADVANTAGE 43M DDF WILBAR RUBY 955N BT RIGHT TIME 24J AMF NHF CAF DDF HF FCHO 187N

BENLOCK MONTANA 100N BENLOCK ERICA 134T 1427015 BENLOCK ERICA 87P YOUNG DALE KRUGERRAND 3L BENLOCK RUBY 13A FCR TIMELESS RITO 48M

YOR MAX ERICA 6H

| EPDS        | BW  | WW | YW | MM | ТМ | BW | WW  |
|-------------|-----|----|----|----|----|----|-----|
| <b>TD</b> 5 | 1.3 | 54 | 83 | 17 | 44 | 82 | 699 |

I'm thinking a lot of people are going to like this bull. Size