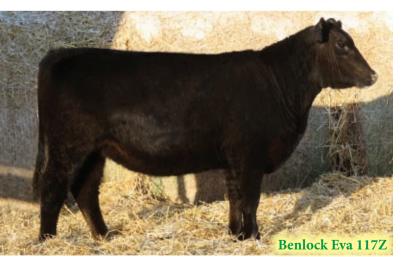

MB AMF NHF BLACK RIDGE BRITTA 9F CAF CHICO HANNIBAL 43H ISLA BANK PRINCESS ANNIE 41J

| EPDS- | BW  | WW | YW | MM | TM | BW | WW  |
|-------|-----|----|----|----|----|----|-----|
| EFD5  | 2.4 | 48 | 82 | 19 | 43 | 82 | 591 |

This bull shows how solid the Alaskans are from one end of the sale to the other, calving ease, length and performance and overall quality. They'll breed the same for you.

## Foundation Style Heifers

Just like the commercials, these females come off grass November 18 - a little thin for pictures but they'll look good sale day. The Young Dale Excaliber bull calved easy last year, with a 77 pound birth weight average and a high of 84 pound birth weight on heifers. We've dug deep to bring out females we hope will become foundation females for their new owners.







Benlock Blacklass 86Z 1701198 TOM 86Z 09/05/2012 Female

HF KODIAK 5R MAF AMF NHF CAF HF ALASKAN 94T 1411905 HF ECHO 112R

BAR A GRID IRON 25P **BENLOCK BLACKLASS 73U 1468758** BENLOCK BLACKLASS 42K

SANDY BAR ADVANTAGE 43M DDF WILBAR RUBY 955N BT RIGHT TIME 24I AME NHE CAE DDE HF ECHO 187N

G A R GRID MAKER AMF NHF CAF DDF GET-A-LONG ERICA 025 OLE SASKALTA RITO 133D BENLOCK BLACKLASS 21Z

| FPDS | BW  | WW | YW | MM | ТМ | BW | WW  |
|------|-----|----|----|----|----|----|-----|
| EPD5 | 2.3 | 47 | 74 | 18 | 42 | 82 | 605 |

Bred almost exactly to "Benson," what a great way to start off the heifers. Moderate, complete and bred to be a foundation style female. AI bred to Young Dale Xcaliber 32X on July 21, 2013. **Exposed to Benlock Blackberry 58Z from August 4 to November 4, 2013.** Pre