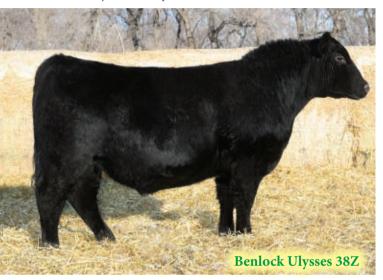

### **Benlock Benson 17A**

HF KODIAK 5R MAF AMF NHF CAF HF ALASKAN 94T 1411905 HF ECHO 112R

WILBAR RUBY 955N BT RIGHT TIME 24J AMF NHF CAF DDF HF ECHO 187N

OLE SASKALTA RITO 133D BENLOCK BLACKLASS 21Z

**IOHNSTON 2100 TRADITION 485Y** BENLOCK BLACKLASS 42K 1002427 BLACKBIRD OLE SASKALTA 133Y F V VOYAGEUR 328X BENLOCK BLACKLASS 19W

Wanting to do something special for this inaugural event, we grabbed our best calf and called him Benson in honor of Dad. If he lives up to his name sake, he'll be quite the calf. Cousin Bob, the other day, mentioned he worked with Uncle Don (Henderson) on the first on-farm sale which was on June 5, 1970 for dad. Uncle Jock and Uncle Bill auctioneered that one. Dad's dispersal was held February 27, 1984, at the Saskatoon Auction Mart, not by design it just turns out to be exactly 30 years ago to the day. Cousin John, Uncle Jock and Uncle Bill were sale staff that day but the prize of the day goes to Cousin Doug Henderson who, with the completion of this sale, will have worked all three sales. Doug made sure when the family was honored at Agribition for 100 years of breeding Angus cattle that sister Bobbie and Grant (Crossman) and Shawnda and I were included. Certainly very proud of our beritage I uses that's why I'm always thinking about cows: it's in my nediaree

We have an old picture of Dad our neighbor has restored for us that well have in the loft. It was from the 1969 federal election when Pierre Trudeau was first elected. Pierre actually swam in our pool; he had the 1969 federal election when Pierre Trudeau was first elected. Pierre actually swam in our pool; he had to borrow a set of trunks from Dad. After that, if you wanted to wear Pierre's trunks, Dad would rent them to you for a dollar. Dad was never successful at politics; he was way too forward thinking, and as the whole political scene moved left, he moved the other way. At any rate, I find myself just slightly off topic. Long and short of it is, it's a good time to honor and remember Dad. I owe both my parents a great deal; can't start telling stories about Mom right now or we'll never get to the business at hand, 17A. Young Ben (17A) displays all the tools that would suggest his success as a herd bull but it's his heritage, I think that tests him anort. Young Ben't of the formation of the top of the start telling stories of the cattle

I think, that sets him apart. Young Ben's dam, 42K is the foundation cow to our Blackberry line. Cattle with the length to perform but the function to survive. Many Blackberry sons sell, check them out; they're an impressive bunch. 42K's sire, Ole Saskalta Rito, from Kim Robertson, transformed our herd in one generation adding power, depth, fleshing, hair and perfect feet. Her grand sire, FV Voyageur came from Dave and Dennis Johnston, bred 70 cows as an end of April yearling; he was a breeding machine. Both these two bulls are back in the pedigree of a lot of good cattle here at Benlock. Generation after generation of moderate fault free cows. Young Ben's a builder just like his name sake.