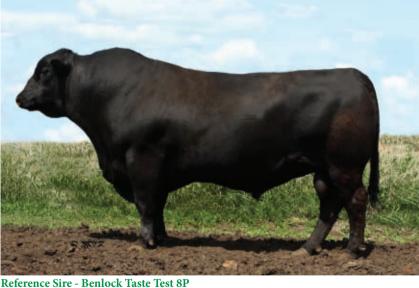

BENLOCK TASTE TEST 8P BENLOCK ATALANTA 13T 1404009 BENLOCK ATALANTA 34M

YOUNG DALE TOUCH DOWN 36M (EE) BENLOCK ATALANTA 19D PF 7215 AVENGER 0232 BENLOCK ATALANTA 24F

| EPDS | BW  | WW | YW | MM | ТМ | BW | MDJ<br>WW |
|------|-----|----|----|----|----|----|-----------|
| EPD5 | 3.6 | 52 | 85 | 20 | 46 | 86 | 595       |

This is very much an Alaskan son; great temperament, mega breed character in his head, scrotal depth, good feet. If it wasn't for Benson, this is the bull we would have held a bigger piece in; I've always admired him from day one. 13T is one of our best; double bred 19D and right as rain, this bull will get it done.