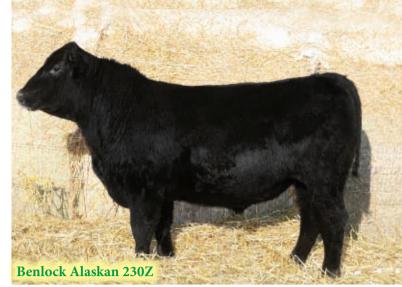

#### 2 Benlock Alaskan 33Z 1700784 TOM 33Z 30/04/2012 Male

HF KODIAK 5R maf amf nhf caf HF Alaskan 94T 1411905 HF Echo 112R SANDY BAR ADVANTAGE 43M DDF WILBAR RUBY 955N BT RIGHT TIME 24J AMF NHF CAF DDF HF ECHO 187N

BENLOCK TASTE TEST 8P BENLOCK ATALANTA 13T 1404009 BENLOCK ATALANTA 34M

YOUNG DALE TOUCH DOWN 36M (EE) BENLOCK ATALANTA 19D PF 7215 AVENGER 0232 BENLOCK ATALANTA 24F

| EPDS | BW  | WW | YW | MM | ТМ | BW | MDJ<br>WW |
|------|-----|----|----|----|----|----|-----------|
| EPD5 | 3.6 | 52 | 85 | 20 | 46 | 86 | 595       |

This is very much an Alaskan son; great temperament, mega breed character in his head, scrotal depth, good feet. If it wasn't for Benson, this is the bull we would have held a bigger piece in; I've always admired him from day one. 13T is one of our best; double bred 19D and right as rain, this bull will get it done.

Selling 2/3 Interest and Full Possession.

|                                                                                                                                                                               | 3      | Benlo<br>1701219 | DCK A<br>TOM 822 | laska<br>z 09/05/                                                                     | n 822<br>2012 Ma | L  | 3   |  |
|-------------------------------------------------------------------------------------------------------------------------------------------------------------------------------|--------|------------------|------------------|---------------------------------------------------------------------------------------|------------------|----|-----|--|
| HF KODIAK 5R MAF AMF NHF CAF<br>HF ALASKAN 94T 1411905<br>HF ECHO 112R<br>BADY BAR ADVANTAGE 43M DDF<br>WILBAR RUBY 955N<br>BT RIGHT TIME 24J AMF NHF CAF DDF<br>HF ECHO 187N |        |                  |                  |                                                                                       |                  |    |     |  |
| BENLOCK<br>Benlock<br>Benlock                                                                                                                                                 | ATLANT | 'A 133W          | 1537793          | BENLOCK TOUCH DOWN 42P<br>Park land mo 51k<br>TC Stockman 365<br>Benlock Atalanta 19D |                  |    |     |  |
| EPDS                                                                                                                                                                          | BW     | WW               | YW               | MM                                                                                    | TM               | BW | WW  |  |
| EPD5                                                                                                                                                                          | 3.6    | 50               | 77               | 20                                                                                    | 45               | 86 | 631 |  |
|                                                                                                                                                                               |        |                  |                  |                                                                                       |                  |    |     |  |