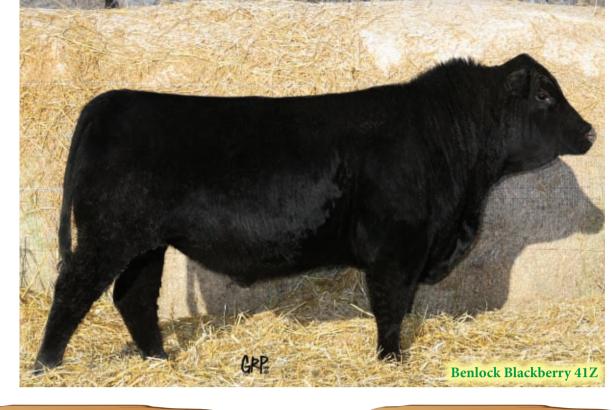

### **Benlock Benson 17A**

HF KODIAK 5R MAF AMF NHF CAF HF ALASKAN 94T 1411905 HF ECHO 112R

WILBAR RUBY 955N BT RIGHT TIME 24J AMF NHF CAF DDF HF ECHO 187N

OLE SASKALTA RITO 133D BENLOCK BLACKLASS 21Z

**IOHNSTON 2100 TRADITION 485Y** BENLOCK BLACKLASS 42K 1002427 BLACKBIRD OLE SASKALTA 133Y F V VOYAGEUR 328X BENLOCK BLACKLASS 19W

SANDY BAR ADVANTAGE 43M DDF

| EPDS | BW | WW | YW | MM | TM | BW | <sup>10/12/2012</sup><br>WW |
|------|----|----|----|----|----|----|-----------------------------|
| EPD5 | 22 | 43 | 66 | 18 | 40 | 90 | 808                         |

Wanting to do something special for this inaugural event, we grabbed our best calf and called him Benson in honor of Dad. If he lives up to his name sake, he'll be quite the calf. Cousin Bob, the other day, mentioned he worked with Uncle Don (Henderson) on the first on-farm sale which was on June 5, 1970 for dad. Uncle Jock and Uncle Bill auctioneered that one. Dad's dispersal was held February 27, 1984, at the Saskatoon Auction Mart, not by design it just turns out to be exactly 30 years ago to the day. Cousin John, Uncle Jock and Uncle Bill were sale staff that day but the prize of the day goes to Cousin Doug Henderson who, with the completion of this sale, will have worked all three sales. Doug made sure when the family was honored at Agribition for 100 years of breeding Angus cattle that sister Bobbie and Grant (Crossman) and Shawnda and I were included. Certainly very proud of our beritage I uses that's why I'm always thinking about cows: it's in my nediaree

We have an old picture of Dad our neighbor has restored for us that well have in the loft. It was from the 1969 federal election when Pierre Trudeau was first elected. Pierre actually swam in our pool; he had the 1969 federal election when Pierre Trudeau was first elected. Pierre actually swam in our pool; he had to borrow a set of trunks from Dad. After that, if you wanted to wear Pierre's trunks, Dad would rent them to you for a dollar. Dad was never successful at politics; he was way too forward thinking, and as the whole political scene moved left, he moved the other way. At any rate, I find myself just slightly off topic. Long and short of it is, it's a good time to honor and remember Dad. I owe both my parents a great deal; can't start telling stories about Mom right now or we'll never get to the business at hand, 17A. Young Ben (17A) displays all the tools that would suggest his success as a herd bull but it's his heritage, I think that tests him anort. Young Ben't of the formation of the top of the start telling stories of the cattle

I think, that sets him apart. Young Ben's dam, 42K is the foundation cow to our Blackberry line. Cattle with the length to perform but the function to survive. Many Blackberry sons sell, check them out; they're an impressive bunch. 42K's sire, Ole Saskalta Rito, from Kim Robertson, transformed our herd in one generation adding power, depth, fleshing, hair and perfect feet. Her grand sire, FV Voyageur came from Dave and Dennis Johnston, bred 70 cows as an end of April yearling; he was a breeding machine. Both these two bulls are back in the pedigree of a lot of good cattle here at Benlock. Generation after generation of moderate fault free cows. Young Ben's a builder just like his name sake.