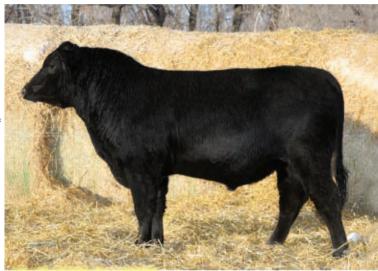

### **Benlock Benson 17A**

HF KODIAK 5R MAF AMF NHF CAF HF ALASKAN 94T 1411905 HF ECHO 112R

WILBAR RUBY 955N BT RIGHT TIME 24J AMF NHF CAF DDF HF ECHO 187N

OLE SASKALTA RITO 133D BENLOCK BLACKLASS 21Z

**IOHNSTON 2100 TRADITION 485Y** BENLOCK BLACKLASS 42K 1002427 BLACKBIRD OLE SASKALTA 133Y F V VOYAGEUR 328X BENLOCK BLACKLASS 19W

SANDY BAR ADVANTAGE 43M DDF

| EPDS | BW | WW | YW | MM | TM | BW | <sup>10/12/2012</sup><br>WW |
|------|----|----|----|----|----|----|-----------------------------|
| EPD5 | 22 | 43 | 66 | 18 | 40 | 90 | 808                         |

Wanting to do something special for this inaugural event, we grabbed our best calf and called him Benson in honor of Dad. If he lives up to his name sake, he'll be quite the calf. Cousin Bob, the other day, mentioned he worked with Uncle Don (Henderson) on the first on-farm sale which was on June 5, 1970 for dad. Uncle Jock and Uncle Bill auctioneered that one. Dad's dispersal was held February 27, 1984, at the Saskatoon Auction Mart, not by design it just turns out to be exactly 30 years ago to the day. Cousin John, Uncle Jock and Uncle Bill were sale staff that day but the prize of the day goes to Cousin Doug Henderson who, with the completion of this sale, will have worked all three sales. Doug made sure when the family was honored at Agribition for 100 years of breeding Angus cattle that sister Bobbie and Grant (Crossman) and Shawnda and I were included. Certainly very proud of our beritage I uses that's why I'm always thinking about cows: it's in my nediaree

We have an old picture of Dad our neighbor has restored for us that well have in the loft. It was from the 1969 federal election when Pierre Trudeau was first elected. Pierre actually swam in our pool; he had the 1969 federal election when Pierre Trudeau was first elected. Pierre actually swam in our pool; he had to borrow a set of trunks from Dad. After that, if you wanted to wear Pierre's trunks, Dad would rent them to you for a dollar. Dad was never successful at politics; he was way too forward thinking, and as the whole political scene moved left, he moved the other way. At any rate, I find myself just slightly off topic. Long and short of it is, it's a good time to honor and remember Dad. I owe both my parents a great deal; can't start telling stories about Mom right now or we'll never get to the business at hand, 17A. Young Ben (17A) displays all the tools that would suggest his success as a herd bull but it's his heritage, I think that tests him anort. Young Ben't of the formation of the top of the start telling stories of the cattle

I think, that sets him apart. Young Ben's dam, 42K is the foundation cow to our Blackberry line. Cattle with the length to perform but the function to survive. Many Blackberry sons sell, check them out; they're an impressive bunch. 42K's sire, Ole Saskalta Rito, from Kim Robertson, transformed our herd in one generation adding power, depth, fleshing, hair and perfect feet. Her grand sire, FV Voyageur came from Dave and Dennis Johnston, bred 70 cows as an end of April yearling; he was a breeding machine. Both these two bulls are back in the pedigree of a lot of good cattle here at Benlock. Generation after generation of moderate fault free cows. Young Ben's a builder just like his name sake.