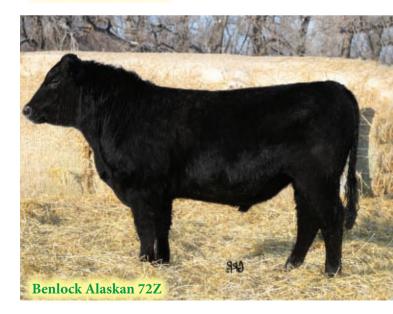

### HF Alaskan 94T 1411905 HAMI 94T 12/01/2007 Male

SANDY BAR ADVANTAGE 43M DDF HF KODIAK 5R 1274305 MAF AMF NHF CAF WILBAR RUBY 955N

BT RIGHT TIME 24J AMF NHF CAF DDF HF ECHO 112R 1274300 HF ECHO 187N

TC ADVANTAGE AMF NHF CAF DDC SANDY BAR JEMINA 44K VERMILION YELLOWSTONE AMF NHF CAF DDF WILBAR RUBY 161J

LEACHMAN RIGHT TIME AME DME SITZ EVERELDA ENTENSE 1905 TC FREEDOM 104 CAF AMF NHF DDF DURALTA 14C ECHO 32E

| EDDC | BW  | WW | YW | MM | ТМ |
|------|-----|----|----|----|----|
| EPDS | 2.5 | 51 | 82 | 23 | 49 |

Alaskan was bred by Rob and Gail Hamilton, right from the heart of the famous "Echo" Cov family. Alaskan's grand dam, 187N was one of the more memorable Agribition Supreme Champions being admired by many cattlemen from many breeds. Alaskan's dam, 112R was the calf at her side the year she won. We purchased Alaskan from Rob Ballantyne through his very successful dispersal sale. Alaskan sons and daughters were among the top sellers that day and the purchase of Alaskan has certainly turned into one of the best choices sellers that day and the purchase of Alaskan has certainly turned into one of the best choices of my cow career. He has single handedly elevated our herd to the next level and certainly greatly increased our chances of success in this, our first on-farm production sale. Alaskan has a unique temperament, especially for a bull; he's so mellow and laid back; it was a worry at first if he would breed cows or do the Ferdinand and smell the flowers. Well, he bred in excess of 80 cows between John Buswell's place and ours in two successive seasons. We've since bought John out, and he was just with 50 cows this year. We've also had pretty good success Al'ing him to heifers as well. Alaskan is like his sire, short gestation, moderate calving. Yet these cattle have the length, growth and do ability to gain. There has been many a great herd bull travel through the gates of Benlock, the one that's never been touched, in my mind, was Dad's selection of Early Sunset Emulous 60E. Such an even-tempered bull, so quiet and gentle. We would try to move him and his cows, and he'd be like an old stud circling them and herding them back. Finally realizing that this wasn't working, we'd stop, grab a halter, walk over to 60E, put it on him, load him into the trailer, then move the cows. I wasn't there but I can remember Dad's story about when John Grant showed "60E" at Denver. Despite completely out powering his class, he stood 4th behind

showed "60E" at Denver. Despite completely out powering his class, he stood 4th behind Grand and Reserve Grand of the day. Dad sat dejected on a straw bale; when Harlen Ritchie (famous cattle professor) came along and said, "Don't worry Ben, that bull was noticed." 60E was not only used heavily across the states after that, he also won "Sire of the Year" two years running in the U.S. "60E" is one of those bulk whose quality and character tenescende time. The set

"60E" is one of those bulls whose quality and character transcends time. I'm not saying Alaskan exceeds "60E," yet, but he's the first bull that's made me think about it.

P.S. Early Sunset Sale, February 28, 2014