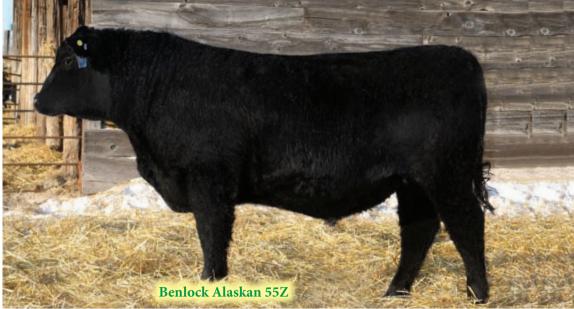

Alaskan was bred by Rob and Gail Hamilton, right from the heart of the famous "Echo" Cov family. Alaskan's grand dam, 187N was one of the more memorable Agribition Supreme Champions being admired by many cattlemen from many breeds. Alaskan's dam, 112R was the calf at her side the year she won. We purchased Alaskan from Rob Ballantyne through his very successful dispersal sale. Alaskan sons and daughters were among the top sellers that day and the purchase of Alaskan has certainly turned into one of the best choices sellers that day and the purchase of Alaskan has certainly turned into one of the best choices of my cow career. He has single handedly elevated our herd to the next level and certainly greatly increased our chances of success in this, our first on-farm production sale. Alaskan has a unique temperament, especially for a bull; he's so mellow and laid back; it was a worry at first if he would breed cows or do the Ferdinand and smell the flowers. Well, he bred in excess of 80 cows between John Buswell's place and ours in two successive seasons. We've since bought John out, and he was just with 50 cows this year. We've also had pretty good success Al'ing him to heifers as well. Alaskan is like his sire, short gestation, moderate calving. Yet these cattle have the length, growth and do ability to gain. There has been many a great herd bull travel through the gates of Benlock, the one that's never been touched, in my mind, was Dad's selection of Early Sunset Emulous 60E. Such an even-tempered bull, so quiet and gentle. We would try to move him and his cows, and he'd be like an old stud circling them and herding them back. Finally realizing that this wasn't working, we'd stop, grab a halter, walk over to 60E, put it on him, load him into the trailer, then move the cows. I wasn't there but I can remember Dad's story about when John Grant showed "60E" at Denver. Despite completely out powering his class, he stood 4th behind

"60E" is one of those bulls whose quality and character transcends time. I'm not saying Alaskan exceeds "60E," yet, but he's the first bull that's made me think about it.

P.S. Early Sunset Sale, February 28, 2014