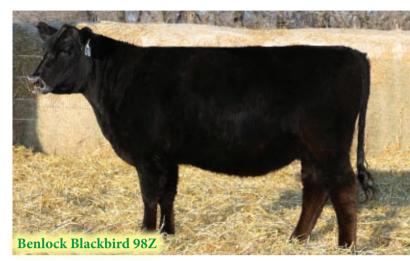

sed to Benlock Blackberry 58Z from August 4 to November 4, 2013. Preg checked favorable to July breeding.



HF KODIAK 5R MAF AMF NHF CAF HF ALASKAN 94T 1411905 HF ECHO 112R SANDY BAR ADVANTAGE 43M DDF WILBAR RUBY 955N BT RIGHT TIME 24J AMF NHF CAF DDF HF ECHO 187N

BENLOCK TOUCH DOWN 42P BENLOCK EVENING TINGE 46S 1344887 BENLOCK EVENING TINGE 87K YOUNG DALE TOUCH DOWN 36M (EE) BENLOCK ATALANTA 40J BENLOCK FORTUNE 4H BENLOCK EVENING TINGE TOM 11R

 BW
 WW
 YW
 MM
 TM
 BW
 MMW

 2.6
 49
 74
 17
 42
 82
 608

Alaskan X Touch Down X Atalanta X heart of the Evening Tinges, for me it's like a Benlock history book. Expect big things. AI bred to Young Dale Xcaliber 32X on July 21, 2013. Exposed to Benlock Blackberry 58Z from August 4 to November 4, 2013. Preg checked favorable to July breeding.





**Benlock Evening Tinge 30Z** 



-1'7'38A

## **Commercial Heifers**



20Z - An Alaskan Daughter

These females came off grass November 18th. I thought they were eating snow but these girls kept a hole open in the slough; they know how to work. We're letting all of our home raised commercial females go. They're an awesome bunch, bred right. Regardless of whether you get an Angus, Speckle Park or Wagyu calf, you know you are in for a treat, as they all eat well. Not sure what to do with a Wagyu or a Speckle Park? Don't worry, just send them back to us, we can use them.



"Wiggy the Wonderful" with Angus X Wagyu steers

| Lot 42 TOM 2Z               | April 5, 2012                                                   |
|-----------------------------|--------------------------------------