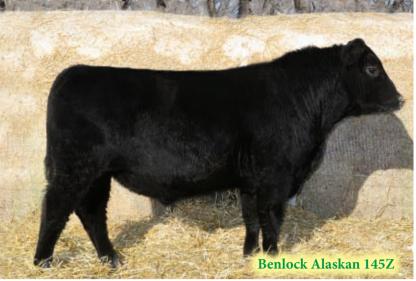

Benlock Alaskan 149Z 1701247 TOM 149Z 17/05/2012 Male

HF KODIAK 5R MAF AMF NHF CAF HF ALASKAN 94T 1411905 HF ECHO 112R

SANDY BAR ADVANTAGE 43M DDF WILBAR RUBY 955N BT RIGHT TIME 24J AMF NHF CAF DDF HF ECHO 187N

SMW ULYSSES 7U (EE) BENLOCK ATALANTA 170X 1582743 SMW MISTRESS 22P BENLOCK ATLANTA 53R

S A V NET WORTH 4200 AMF NHF CAF DDF BENLOCK ATALANTA 19M

| EPDS | BW  | WW | YW | MM | TM | BW | WW  |
|------|-----|----|----|----|----|----|-----|
| EPD5 | 3.4 | 58 | 91 | 20 | 49 | 82 | 659 |

HF KODIAK 5R MAF AMF NHF CAF HF ALASKAN 94T 1411905 HF ECHO 112R

BENLOCK TOUCH DOWN 107S BENLOCK ATALANTA 158W 1537802 BENLOCK ATALANTA 30P

| FPDS | BW  | WW | YW | MM | ТМ | BW | WW  |
|------|-----|----|----|----|----|----|-----|
| EPD5 | 3.9 | 49 | 76 | 21 | 46 | 86 | 588 |

Benlock Alaskan 103Z 1701222 TOM 103Z 12/05/2012 Male

These Alaskans are deep and solid. A little shot of Dateline on the bottom, always a good thing. Breeding cattle is simple; the good ones always float to the top.