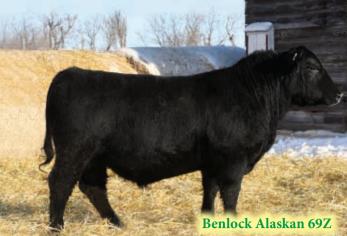

238A

Out of a very moderate, high quality cow. Our "Kung Fu Panda" bull (Y will see him sale day.) is double bred "Wilbar Ruby" just like 69Z. These ar great breeding cattle; Panda will be a feature sire in 2015.