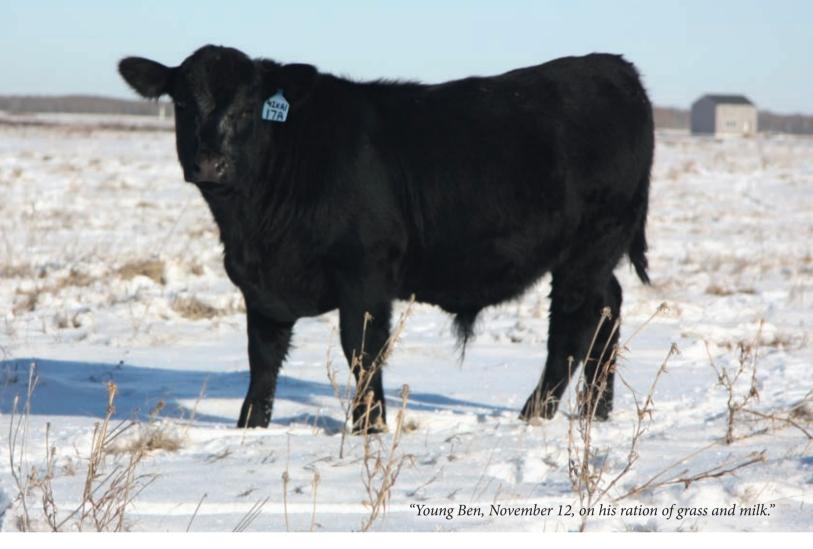

### **Benlock Benson 17A**

HF KODIAK 5R MAF AMF NHF CAF HF ALASKAN 94T 1411905 HF ECHO 112R

WILBAR RUBY 955N BT RIGHT TIME 24J AMF NHF CAF DDF HF ECHO 187N

OLE SASKALTA RITO 133D BENLOCK BLACKLASS 21Z

**IOHNSTON 2100 TRADITION 485Y** BENLOCK BLACKLASS 42K 1002427 BLACKBIRD OLE SASKALTA 133Y F V VOYAGEUR 328X BENLOCK BLACKLASS 19W

Wanting to do something special for this inaugural event, we grabbed our best calf and called him Benson in honor of Dad. If he lives up to his name sake, he'll be quite the calf. Cousin Bob, the other day, mentioned he worked with Uncle Don (Henderson) on the first on-farm sale which was on June 5, 1970 for dad. Uncle Jock and Uncle Bill auctioneered that one. Dad's dispersal was held February 27, 1984, at the Saskatoon Auction Mart, not by design it just turns out to be exactly 30 years ago to the day. Cousin John, Uncle Jock and Uncle Bill were sale staff that day but the prize of the day goes to Cousin Doug Henderson who, with the completion of this sale, will have worked all three sales. Doug made sure when the family was honored at Agribition for 100 years of breeding Angus cattle that sister Bobbie and Grant (Crossman) and Shawnda and I were included. Certainly very proud of our beritage I uses that's why I'm always thinking about cows: it's in my nediaree

We have an old picture of Dad our neighbor has restored for us that well have in the loft. It was from the 1969 federal election when Pierre Trudeau was first elected. Pierre actually swam in our pool; he had the 1969 federal election when Pierre Trudeau was first elected. Pierre actually swam in our pool; he had to borrow a set of trunks from Dad. After that, if you wanted to wear Pierre's trunks, Dad would rent them to you for a dollar. Dad was never successful at politics; he was way too forward thinking, and as the whole political scene moved left, he moved the other way. At any rate, I find myself just slightly off topic. Long and short of it is, it's a good time to honor and remember Dad. I owe both my parents a great deal; can't start telling stories about Mom right now or we'll never get to the business at hand, 17A. Young Ben (17A) displays all the tools that would suggest his success as a herd bull but it's his heritage, I think that tests him anort. Young Ben't of the formation of the top of the start telling stories of the cattle

I think, that sets him apart. Young Ben's dam, 42K is the foundation cow to our Blackberry line. Cattle with the length to perform but the function to survive. Many Blackberry sons sell, check them out; they're an impressive bunch. 42K's sire, Ole Saskalta Rito, from Kim Robertson, transformed our herd in one generation adding power, depth, fleshing, hair and perfect feet. Her grand sire, FV Voyageur came from Dave and Dennis Johnston, bred 70 cows as an end of April yearling; he was a breeding machine. Both these two bulls are back in the pedigree of a lot of good cattle here at Benlock. Generation after generation of moderate fault free cows. Young Ben's a builder just like his name sake.