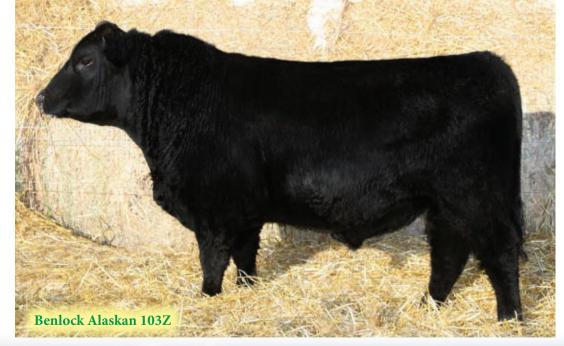

Benlock Alaskan 103Z 1701222 TOM 103Z 12/05/2012 Male

These Alaskans are deep and solid. A little shot of Dateline on the bottom, always a good thing. Breeding cattle is simple; the good ones always float to the top.

SANDY BAR ADVANTAGE 43M DDF WILBAR RUBY 955N BT RIGHT TIME 24J AMF NHF CAF DDF HF ECHO 187N

BENLOCK TOUCH DOWN 42P PARK LAND MO 51K BENLOCK DATELINE 127L

|   |    | BENLO | CK ATALA | NTA 24F |   |
|---|----|-------|----------|---------|---|
| 7 | YW | MM    | TM       | BW      | W |
| _ |    |       | i        |         |   |