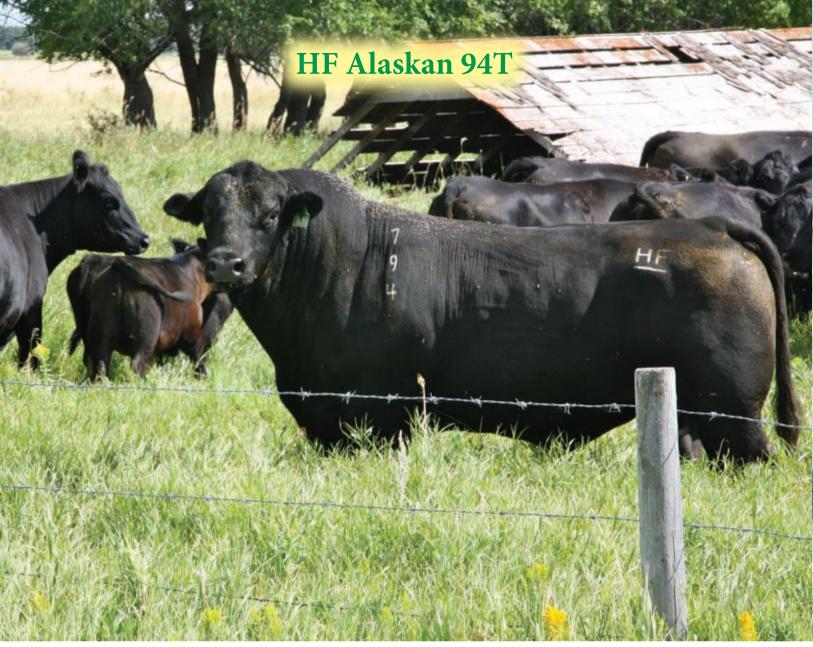

### HF Alaskan 94T 1411905 HAMI 94T 12/01/2007 Male

SANDY BAR ADVANTAGE 43M DDF HF KODIAK 5R 1274305 MAF AMF NHF CAF WILBAR RUBY 955N

BT RIGHT TIME 24J AMF NHF CAF DDF HF ECHO 112R 1274300 HF ECHO 187N

TC ADVANTAGE AMF NHF CAF DDC SANDY BAR JEMINA 44K VERMILION YELLOWSTONE AMF NHF CAF DDF WILBAR RUBY 161J

LEACHMAN RIGHT TIME AME DME SITZ EVERELDA ENTENSE 1905 TC FREEDOM 104 CAF AMF NHF DDF DURALTA 14C ECHO 32E

| EDDC | BW  | WW | YW | MM | ТМ |
|------|-----|----|----|----|----|
| EPDS | 2.5 | 51 | 82 | 23 | 49 |

Alaskan was bred by Rob and Gail Hamilton, right from the heart of the famous "Echo" Cov family. Alaskan's grand dam, 187N was one of the more memorable Agribition Supreme Champions being admired by many cattlemen from many breeds. Alaskan's dam, 112R was the calf at her side the year she won. We purchased Alaskan from Rob Ballantyne through his very successful dispersal sale. Alaskan sons and daughters were among the top sellers that day and the purchase of Alaskan has certainly turned into one of the best choices sellers that day and the purchase of Alaskan has certainly turned into one of the best choices of my cow career. He has single handedly elevated our herd to the next level and certainly greatly increased our chances of success in this, our first on-farm production sale. Alaskan has a unique temperament, especially for a bull; he's so mellow and laid back; it was a worry at first if he would breed cows or do the Ferdinand and smell the flowers. Well, he bred in excess of 80 cows between John Buswell's place and ours in two successive seasons. We've since bought John out, and he was just with 50 cows this year. We've also had pretty good success Al'ing him to heifers as well. Alaskan is like his sire, short gestation, moderate calving. Yet these cattle have the length, growth and do ability to gain. There has been many a great herd bull travel through the gates of Benlock, the one that's never been touched, in my mind, was Dad's selection of Early Sunset Emulous 60E. Such an even-tempered bull, so quiet and gentle. We would try to move him and his cows, and he'd be like an old stud circling them and herding them back. Finally realizing that this wasn't working, we'd stop, grab a halter, walk over to 60E, put it on him, load him into the trailer, then move the cows. I wasn't there but I can remember Dad's story about when John Grant showed "60E" at Denver. Despite completely out powering his class, he stood 4th behind

showed "60E" at Denver. Despite completely out powering his class, he stood 4th behind Grand and Reserve Grand of the day. Dad sat dejected on a straw bale; when Harlen Ritchie (famous cattle professor) came along and said, "Don't worry Ben, that bull was noticed." 60E was not only used heavily across the states after that, he also won "Sire of the Year" two years running in the U.S. "60E" is one of those bulk whose quality and character tenescende time. The set

"60E" is one of those bulls whose quality and character transcends time. I'm not saying Alaskan exceeds "60E," yet, but he's the first bull that's made me think about it.

P.S. Early Sunset Sale, February 28, 2014