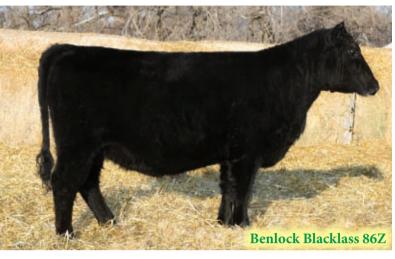

READ MB AMF NHF BLACK RIDGE BRITTA 9F CAF CHICO HANNIBAL 43H ISLA BANK PRINCESS ANNIE 41J

| EPDS- | BW  | WW | YW | MM | TM | BW | WW  |
|-------|-----|----|----|----|----|----|-----|
| EFD5  | 2.4 | 48 | 82 | 19 | 43 | 82 | 591 |

This bull shows how solid the Alaskans are from one end of the sale to the other, calving ease, length and performance and overall quality. They'll breed the same for you.

## Foundation Style Heifers

Just like the commercials, these females come off grass November 18 - a little thin for pictures but they'll look good sale day. The Young Dale Excaliber bull calved easy last year, with a 77 pound birth weight average and a high of 84 pound birth weight on heifers. We've dug deep to bring out females we hope will become foundation females for their new owners.







Benlock Blacklass 86Z 1701198 TOM 86Z 09/05/2012 Female

HF KODIAK 5R MAF AMF NHF CAF HF ALASKAN 94T 1411905 HF ECHO 112R

BAR A GRID IRON 25P **BENLOCK BLACKLASS 73U 1468758** BENLOCK BLACKLASS 42K

SANDY BAR ADVANTAGE 43M DDF WILBAR RUBY 955N BT RIGHT TIME 24I AME NHE CAE DDE HF ECHO 187N

G A R GRID MAKER AMF NHF CAF DDF GET-A-LONG ERICA 025 OLE SASKALTA RITO 133D BENLOCK BLACKLASS 21Z

| FPDS | BW  | WW | YW | MM | ТМ | BW | WW  |
|------|-----|----|----|----|----|----|-----|
| EPD5 | 2.3 | 47 | 74 | 18 | 42 | 82 | 605 |

Bred almost exactly to "Benson," what a great way to start off the heifers. Moderate, complete and bred to be a foundation style female. AI bred to Young Dale Xcaliber 32X on July 21, 2013. **Exposed to Benlock Blackberry 58Z from August 4 to November 4, 2013.**