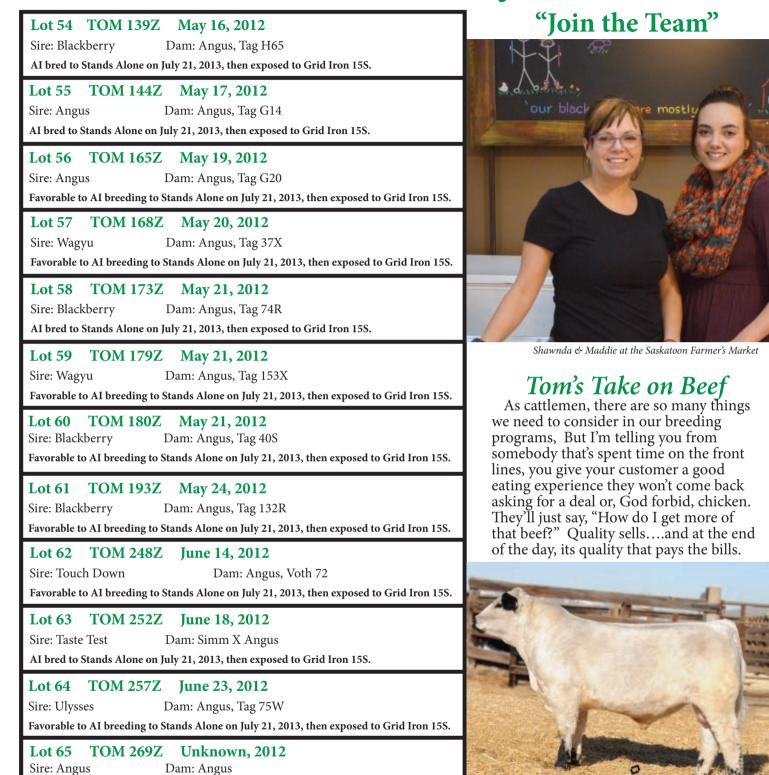

Stands Alone or  | 1 July 21, 2013, then exposed to Grid Iron 158.                 |
| Lot 52 TOM 91Z              | May 10, 2012                                                    |
| Sire: Blackberry            | Dam: Angus, Voth 109                                            |
| Favorable to AI breeding to | Stands Alone on July 21, 2013, then exposed to Grid Iron 15S.   |
| Lot 53 TOM 92Z              | May 10, 2012                                                    |
| Sire: Blackberry            | Dam: Wagyu X Angus 90W                                          |
| •                           | a July 21, 2013, then exposed to Grid Iron 15S.                 |
|                             |                                                                 |

## **Commercial Heifers**



Sire: Angus

AI bred to Stands Alone on July 21, 2013, then exposed to Grid Iron 15S.

Stands Alone - Speckle Park at it's best. Thank you Jason Goodfellow!

21

### **Private Treaty Bulls**

I know, I know, "what in the world is he doing now!" Truth is we've been doing this successfully for years, just weren't in the position to promote it along with our auction bulls. 10% down books your bull. We recommend you come ahead of the sale for the best selection, plus the sweet part is, if you see a better deal at the sale, we'll let you flip to an auction bull and credit you back your deposit. Whether you're on a budget, need multiple bulls, or don't like the pressure of an auction sale, this gives you the comfort of knowing your bull needs are looked after. I'm quite often asked about the q