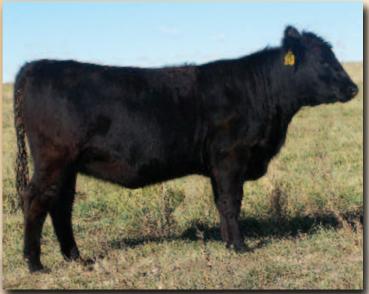

DAM: WILLABAR MISS MORRISON 135T (1418330)

Andy & John processing new arrivals

30

FEMALE HART 5U AUGUST 16 2008 #1477809