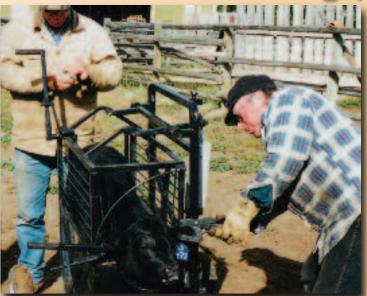

MORRISON 75R (1292999) WILLABAR MISS MORRISON 221J

WILLABAR KARAMA 72J

WILLABAR FUTURE DIRECTION 50P AMF (1243335) WILLABAR AMBUSH 45G WILLABAR KARAMA 83G WILLABAR EXCEL 182G WILLABAR MOONBEAM 71J WILLABAR RIGHT TIME 282G WILLABAR MISS MORRISON 238G

A.I.'ed: June 2nd to SAV Iron Mountain

Exposed: to Willabar In Focus 87S June 7th to July 10th

A moderate framed daughter of Willabar Future Direction 50P. Her Dateline 36R daughter sells as Lot 29A.

**29A** 

FEMALE HART 130X SEPTEMBER 17 2010 #1590753

WILLABAR MISS MORRISON 130X

BW: 73 lbs. Adj 205D Wt: 640 lbs. 10/25/11: 1060 lbs. Adj 365D: 991 lbs Proj EPD's: BW:+1.5 WW:+50 YW:+86 Milk:+17 TM:+42

**VERMILION DATELINE 7078 AMF CAF NHF** 

CCL DATELINE 36R (1279878) WILLABAR PATRICIA 45C

DAM: WILLABAR MISS MORRISON 135T (1418330)



Andy & John processing new arrivals

30

FEMALE HART 5U AUGUST 16 2008 #1477809

# WILLABAR KARAMA 5U

BW: 82 lbs. Adj 205D Wt: 564 lbs. Adj 365D Wt: 906 lbs. EPD's: BW:+1.7 WW:+46 YW:+75 Milk:+20 TM:+43

AAR REALLY WINDY 1205 AMF CAF NHF WILLABAR WINDY 107N (1189069) WILLABAR PRIDE 2L

WILLABAR LEADTIME 60L WILLABAR KARAMA 30N (1189008) WILLABAR KARAMA 72J

AAR WINDY RIDGE 362 AAR LADY KELTON 2170 WILLABAR PIPELINE 9J WILLABAR PRIDE 219D CONNEALY LEADTIME AMF CAF NHF

WILLABAR COUNTESS 81H WILLABAR AMBUSH 45G **WILLABAR KARAMA 83G** 

A.I.'ed: May 28th to SAV Iron Mountain

Exposed: to Cudlobe Objective 2U June 7th to July 10th

You can't help but like this young cow when you see her. Smooth feminine lines and tight udder attachment. Somebody will get a foundation cow. Her open yearling