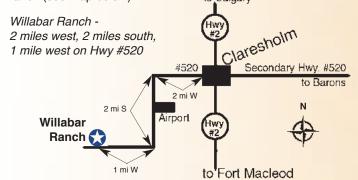

# Pre-Sale Viewing of The Sale Offering

The cattle will be moved to Highwood Auction on Sunday, December 18th and will available for viewing up until sale time on the 20th. Prior to December 18th, the cattle may be viewed at the ranch (see map below). to Calgary