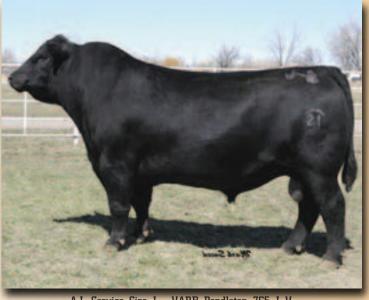

# WILLABAR COUNTESS 153N

BW: 91 lbs. Adj 205D Wt: 589 lbs. Adj 365D Wt: 894 lbs.

EPD's: BW:+3.8 WW:+40 YW:+77 Milk:+22 TM:+42

BON VIEW BANDO 598 AMF CAC S A F 598 BANDO 5175 AMF CAC (994198) S A F ROYAL LASS 1002