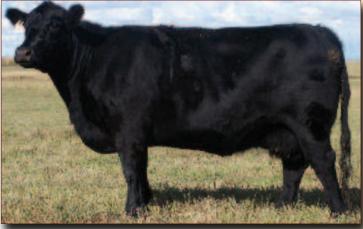

#129 - Willabar Bride 73R

FEMALE HART 73R AUGUST 21 2005 #1292990

WILLABAR BRIDE 73R

BW: 85 lbs. Adj 205D Wt: 492 lbs. Adj 365D Wt: 797 lbs. EPD's: BW:+3.2 WW:+26 YW:+61 Milk:+15 TM:+28

SITZ ALLIANCE 6595 AMF NHF SITZ TRAVELER 8180 AM

TOEBBEN ROSETTA 055E

SITZ ALLIANCE 0905 AMF NHF
TOEBBEN ROSETTA 055E

WILLABAR RANGER 9G WILLABAR BRIDE 84K (1032930) WILLABAR BRIDE 53Z SITZ TRAVELER 8180 AMF CAF NHF SITZ BARBARAMERE JET 2698 G A R PRECISION 1680 AMC NHC ROSETTA 131 OF MC CUMBER

WILLABAR JIMBO 121D WILLABAR COUNTESS 135A PEGLEEBOB JIMBO 43P WILLABAR BRIDE 107N

A.I.'ed: May 23rd to SAV Iron Mountain

Exposed: to Willabar Ambush 50U June 7th to July 10th

Sired by the calving ease and maternal sire, Toebben Alliance, 73R has produced a \$3400 bull that sold to Burke Creek Cattle Co.



Lot #130 - Willabar Karama 80R

FEMALE HART 80R AUGUST 24 2005 #1292938

WILLABAR KARAMA 80R

BW: 80 lbs. Adj 205D Wt: 543 lbs. Adj 365D Wt: 834 lbs. EPD's: BW:+3.4 WW:+45 YW:+76 Milk:+15 TM:+38

AAR REALLY WINDY 1205 AMF CAF NHF WILLABAR WINDY 142N (1189078) WILLABAR MISS MORRISON 69L

WILLABAR LEADTIME 60L WILLABAR KARAMA 30N (1189008) WILLABAR KARAMA 72J AAR WINDY RIDGE 362 AAR LADY KELTON 2170 JR JUICE 286C WILLABAR MISS MORRISON 60F

CONNEALY LEADTIME AMF CAF NHF WILLABAR COUNTESS 81H WILLABAR AMBUSH 45G WILLABAR KARAMA 83G

A.I.'ed: June 3rd to SAV Iron Mountain

Exposed: to Willabar Ambush 50U June 7th to July 10th

80R is a very attractive daughter of Willabar Windy 142N. When freshened she has an ideal udder attachment. 80R has produced three sons averaging \$3400.

131

FEMALE