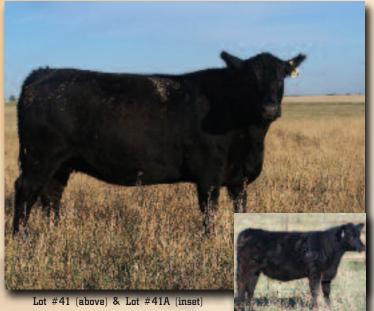

WILLABAR COUNTESS 43A

A.I.'ed: May 20th to Hoover Dam

Exposed: to Willabar In Focus 87S June 7th to July 10th

24N has never let us down, producing mostly daughters. One heifer sold in our annual sale to Gurney Land and Cattle, her remaining three daughters are in this sale as Lots 9A, 41 & 63. Don't miss this opportunity.