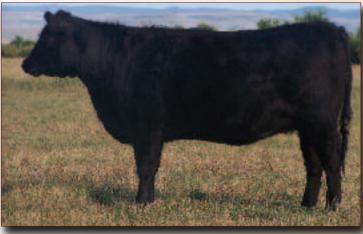

F WILLABAR PRIDE 2L WILLABAR LEADTIME 60L WILLABAR MISS MORRISON 61D

A.I.'ed: May 21st to SAV Final Answer Exposed: to Cudlobe Objective 2U June 7th to July 10th



FEMALE HART 77W SEPTEMBER 07 2009 #1534675

# WILLABAR MISS MORRISON 77W

BW: 87 lbs. Adj 205D Wt: 595 lbs. Adj 365D Wt: 866 lbs. EPD's: BW:+3.2 WW:+46 YW:+81 Milk:+17 TM:+40

MYTTY IN FOCUS AMF CAF NHF WILLABAR IN FOCUS 875 (1361595) WILLABAR COUNTESS 90P

WILLABAR AMBUSH 86K WILLABAR MISS MORRISON 115R (1292947) WILLABAR MISS MORRISON 120M

S A F FOCUS OF F R AMF CAF NHF MYTTY COUNTESS 906 WILLABAR LEADTIME 60L WILLABAR COUNTESS 100C

WILLABAR AMBUSH 45G WILLABAR ELSA ERICA 107G WILLABAR TOP HAT 125J WILLABAR MISS MORRISON 60F

A.I.'ed: June 6th to Willabar Ambush 50U

Exposed: to Cudlobe Objective 2U June 7th to July 10th



Lot #89 - Willabar Countess 80W

FEMALE HART 80W SEPTEMBER 08 2009 #1534677

# WILLABAR COUNTESS 80W

BW: 84 lbs. Adj 205D Wt: 539 lbs. Adj 365D Wt: 751 lbs. EPD's: BW:+1.2 WW:+36 YW:+65 Milk:+15 TM:+33

O C C ECHELON 857E

MISS MORRISON 18C

WILLABAR PRIDE 2L

WILLABAR LEADTIME 60L

O C C DIXIE ERICA 960E

JOHNSTON NUGGET 370E

AAR REALLY WINDY 1205 AMF CAF NHF

OCCLEGACY 839L B.B.A.R LEGACY 528 (1282640) B.B.A.R. MISS MORRISON 128H

89

WILLABAR WINDY 107N WILLABAR COUNTESS 118R (1292936) WILLABAR COUNTESS 37N

WILLABAR COUNTESS 54K A.I.'ed: May 25th to SAV Final Answer

Exposed: to Cudlobe Objective 2U June 7th to July 10th



Willabar Karama 85T - Dam of Lot #90 (85W)

FEMALE HART 85W SEPTEMBER 09 2009 #1534680

# WILLABAR KARAMA 85W

BW: 73 lbs. Adj 205D Wt: 635 lbs. Adj 365D Wt: 85