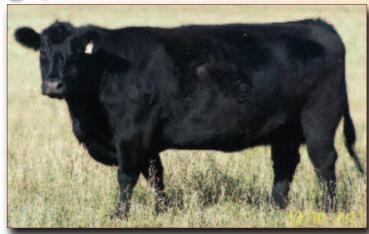

sed: to Willabar Ambush 50U June 7th to July 10th

69R has produced all bull calves. Two bulls in our annual sales have averaged

126

FEMALE HART 65R AUGUST 20 2005 #1292939

# WILLABAR ANNIE 65R

BW: 63 lbs. Adj 205D Wt: 518 lbs. Adj 365D Wt: 791 lbs. BW:-0.4 WW:+39 YW:+67 Milk:+4 TM:+24

AAR REALLY WINDY 1205 AMF CAF NHF WILLABAR WINDY 142N (1189078) WILLABAR MISS MORRISON 69L

**WILLABAR SANTANA 33L** WILLABAR ANNIE 25N (1189061) WILLABAR ANNIE 191K

AAR WINDY RIDGE 362 AAR LADY KELTON 2170 J R JUICE 286C WILLABAR MISS MORRISON 60F

BAR DOUBLE M SANTANA 50J WILLABAR SUSIE 241H PRAIRIELANE IDEAL 1418-8080 WILLABAR ANNIE 218G

Exposed: to Willabar Ambush 50U June 7th to July 10th. 65R produced four sons and no daughters with her most recent progeny iselling in this sale as Lot 214.







Lot #129 - Willabar Bride 73R

FEMALE HART 73R AUGUST 21 2005 #1292990

WILLABAR BRIDE 73R

BW: 85 lbs. Adj 205D Wt: 492 lbs. Adj 365D Wt: 797 lbs. EPD's: BW:+3.2 WW:+26 YW:+61 Milk:+15 TM:+28

SITZ ALLIANCE 6595 AMF NHF SITZ TRAVELER 8180 AM

TOEBBEN ROSETTA 055E

SITZ ALLIANCE 0905 AMF NHF
TOEBBEN ROSETTA 055E

WILLABAR RANGER 9G WILLABAR BRIDE 84K (1032930) WILLABAR BRIDE 53Z SITZ TRAVELER 8180 AMF CAF NHF SITZ BARBARAMERE JET 2698 G A R PRECISION 1680 AMC NHC ROSETTA 131 OF MC CUMBER

WILLABAR JIMBO 121D WILLABAR COUNTESS 135A PEGLEEBOB JIMBO 43P WILLABAR BRIDE 107N

A.I.'ed: May 23rd to SAV Iron Mountain

Exposed: to Willabar Ambush 50U June 7th to July 10th

Sired by the calving ease and maternal sire, Toebben Alliance, 73R has produced a \$3400 bull that sold to Burke Creek Cattle