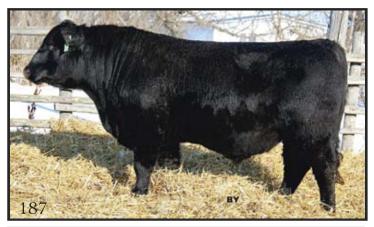

#### **TRIPLE V ECHELON 187Y**

VVV 187Y BW 92U DOB: May 07/11 Reg #1638192 Adj 205 DW: 773 lbs.

O C C ECHELON 857E CROWFOOT 6071S CROWFOOT G EILEEN 9156 TRIPLE V ECHELON 40U 1478499

RIPLE V ECHELON 40U 1478499
PRAIRIELANE MAX 3058 6122
PRAIRIELANE 6122 ROSEBUD 8068
PRAIRIELANE 2054 ROSEBUD 5056

IDEAL 7451 OF 8103 4465
PRAIRIELANE IDEAL 7451-2014
PRAIRIELANE MAX DUCHESS 3050
PRAIRIELANE 2014 DUCHESS 5200 1266089
PRAIRIELANE IDEAL 7451-1022
PRAIRIELANE 1022 DUCHESS 3176

PRAIRIELANE 8116 DUCHESS 1066

COWCalving EaseUdderFeetCow AgeINFO2556

EPDs: BW 4.3 WW 59 YW 102 M 13

One of the very top end Black bulls. Both his dam and sire consistently produce high performance, quality cattle. 187Y had a WW of 773 with WI of 114, ranking 8/72. He traces back 3 times to the Elite sire GT Maximum. Dam AWI 113.