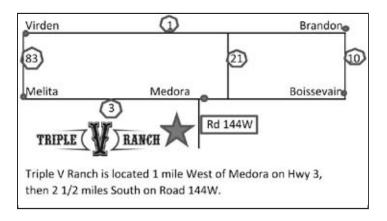

## BULL SALE

Red & Black Angus
Two-Year Old Bulls

Wednesday March 13, 2013

at the ranch

1 mile West of Medora on Hwy # 3, then
2.1/2 miles South on Road 144W Follow the signs

## TRIPLE V RANCH BULL SALE WEDNESDAY MARCH 13, 2013 1:00 P.M. AT THE RANCH

1 mile West of Medora on Hwy # 3, then 2 ½ miles South on Road 144W. Follow the signs.