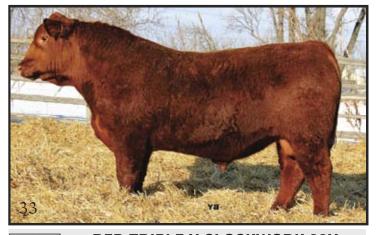

#### RED TRIPLE V CLOCKWORK 33Y

VVVM 33Y DOB: Mar 29/11 Reg #1613418 BW 88U Adj 205 DW: 686 lbs.

RED BUF CRK CHF 824-1658
RED PRESCOTT CANYON 34L
RED HILL SPRINGS GOLDIE
RED LLLL CH CANYON 108T 1416426
RED BHC SANDSTONE
RED JENSEN EXECUTIVE 24L
RED FLYING K MS EXECUTIVE 115J
RED GEIS KNIGHT HAWK 14'02
RED LLB NIGHT HAWK 16P
RED LLB NIGHT HAWK 16P
RED LLB NIGHT HAWK 16P
RED LLB NIGHT HAWK 14'02
RED LB NIGHT HAWK 16P
RED LB NIGHT HAW

COW Calving Ease Udder Feet Cow Age INFO 2 5 5 4

EPDs: BW 0.3 WW 54 YW 77 M 4

This is an easy fleshing son of the 343T cow. She is one of the thickest red cows in the herd. Should sire heifers to keep as replacements and good thick steers as well.