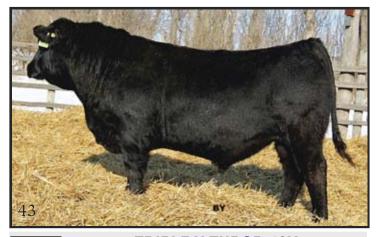

#### **TRIPLE V TUDOR 43Y**

VVVM 43Y BW 89U DOB: Apr 11/11 Reg #1649644 Adj 205 DW: 721 lbs.

S A V 8180 TRAVELER 004 S A V NET WORTH 4200 S A V MAY 2410 **MVF NET WORTH 51T 1421545**  SITZ S L S RAINMAKER 7596 STEVENSON RAINMAKER D15K STEVENSON LASS 523H CUSTOM MAID 1R 1271732 DOUBLE AA BARDOLENE 587'98

A very eye appealing bull, whose dam is an Annie K and his sire is a Net Worth. Two very predictable and productive bloodlines in the Black Angus breed today. 43Y had a Weaning Index of 106 and a 205day weight of 721lbs. His EPD's put him in the top 8% for WW and top 10% for YW. Performance and thickness here.