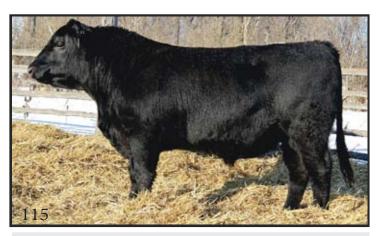

115V

#### **TRIPLE V ECHELON 115Y**

VVV 115Y BW 93U DOB: Apr 28/11 Reg #1638152 Adj 205 DW: 683 lbs.

O C C ECHELON 857E CROWFOOT 6071S CROWFOOT G EILEEN 9156

TRIPLE V ECHELON 40U 1478499
PRAIRIELANE MAX 3058 6122
PRAIRIELANE 6122 ROSEBUD 8068
PRAIRIELANE 2054 ROSEBUD 5056

DOUBLE BAR ROGUE
G D A R ROGUE 640
G D A R FOREVER LADY 086
KBJ ATALANTA 519M 1110951
CRESCENT CREEK MAXIMUM 37C
KBJ ATALANTA 365G

KBJ ATALANTA 284C

COWCalving EaseUdderFeetCow AgeINFO259

EPDs: BW 2.5 WW 43 YW 77 M 7

Lots of volume and thickness in this Triple V Echelon 40U son. His dam came from the Hayshaker Sale and is sired by GDAR Rogue 640 who produced females who really worked and was a foundation sire for KBJ Angus, Clyde, AB.