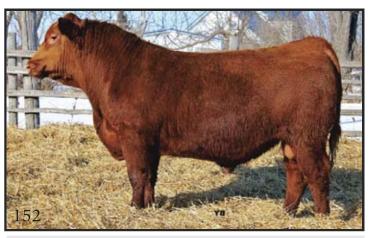

#### **RED TRIPLE V TORNADO 152Y**

| VVVM 152Y | BW 93U DOB: May 03/11 Reg #1613424 Adj 205 DW: 671 lbs.

RED MINBURN WINDY 5178 RED KBJ TORNADO 001T RED HIPS REBELLO 4N KORAN 508W 1532263 KBJ SAM 163B KBJ MISTY 23E

MINBURN MISTY 55W

RED GEIS KNIGHT HAWK 14'02 RED LLB NIGHT HAWK 16P RED TOWAW LADY BELLE 85G RED KORAN OMEGA 376T 622 1390590 RED EAGLE ACRES PLUS ONE 3H RED KORAN OMEGA 329L 376

RED KORAN OMEGA 247J 329

COWCalving EaseUdderFeetCow AgeINFO254

EPDs: BW 1.1 WW 48 YW 71 M 12

Big volume, easy keeping bull. Out of the 376T cow, who is very easy fleshing and eye appealing. One of his granddam's had 14 registered calves with the Canadian Angus association, the other was designated a Canadian Angus ELITE cow for having consistently high performing calves. This bull should sire you some top replacement females with some volume to convert those high forage rations. Designated Canadian Pedigree.