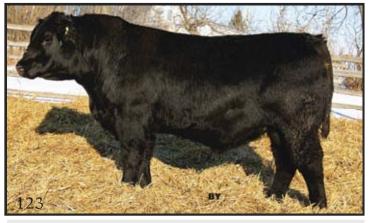

#### **TRIPLE V PUBLICITY 123Y**

VVV 123Y BW 95U DOB: Apr 28/11 Reg #1638150 Adj 205 DW: 696 lbs.

REMITALL LINEBACKER 204L REMINGTON LINEBACKER 253R REMINGTON BLACKCAP 36N

REMITALL PUBLISHER 549U 1432218 WHS KONGO 154K

REMITALL NELLIE 590R WHS NELLIE 109N VERMILION DATELINE 7078 REMITALL NETWORK 1N WHITE LAKE ERICA 19G

REMITALL QUEEN 774R 1279495
VERMILION DATELINE 7078
REMITALL QUEEN 36M
REMITALL QUEEN GLORIA 50G

COW Calving Ease Udder Feet Cow Age INFO 2 4 5 6

EPDs: BW 3.4 WW 44 YW 78 M 15

The Publisher 549U bulls all exhibit the same volume, muscle and style as their sire. 123Y's dam is a sound, feminine no-miss cow that is double bred Vermillion Dateline, an ELITE Canadian Angus Sire. 123Y is big, thick bull that will get the job done. Adj WW 696. Dam's AWI is 95.