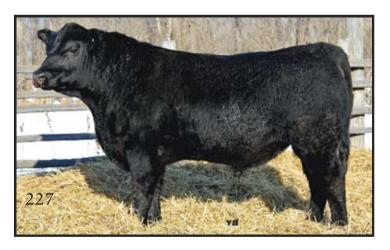

#### **RED TRIPLE V DUSTSTORM 226Y**

VVV 226Y BW 95U

DOB: May 16/11 Reg #1638215 Adj 205 DW: 683 lbs.

PRAIRIELANE IDEAL 1418-8116 VVV DUSTY DOUBLE CLICK 66N PRAIRIELANE 2083 DUSTY 5024

TRIPLE V DUSTY 164U 1540300 RED TASSEL ROBIN HOOD 138D RED TESS OF TAG-A-LONG 56F RED NOLETTE OF TAG-A-LONG 54D

REMITALL LOGAN 11L **RED BFL ALLIANCE 14R** BFL BANG 10L

**RED TRIPLE V PRIMETIME 59U 1453102** RED VVV PRIMETIME 11D 43A 8G **RED PRAIRIELANE PRIMETIME 2509** RED PLF 3504 MAGGI 6516

Calving Ease Udder Feet Cow Age **INFO** 

EPDs: BW -0.1 WW 49 YW 82 M 23

Feature Red Angus Bull. His sire was our pick to introduce VVV Dusty Double Click 66N's genetics to our Red Angus cows. 164U's dam is an Elite Cow with the Canadian Angus Association. The dam of 226Y is a very moderate, attractive daughter of Red BFL Alliance 14R, a Red bull out of 2 black parents. The maternal Granddam is 11 years old and still in production. WI 99, Dam AWI 114.