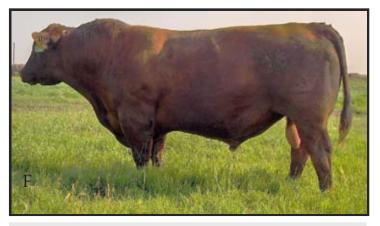

#### **RED TRIPLE V OSCAR 53U**

VVV 53U BW: 91lbs. DOB: Apr 22/08 Reg #1453098 Adj 205 DW: 678 lbs

RED GLACIER CUB 446
RED MLK CRK CUB 722
RED MLK CRK LAKOTA 152-HOBO
RED CROWFOOT OLE'SAR 2042M 1096384
RED PRICE 631
RED CROWFOOT OMEGA 9179J

RED OMEGA 7456'

RED PLF DUKE ADDIE 5543

RED PRAIRIELANE 4508-6543 1323816

RED TOPPER PRAIRIELANE 3504

RED PLF 3504 PRINCESS 6527

RED PLF DUKE PRINCESS 3520

RED BUF CRK ROMEO L081

RED PRAIRIELANE ROMEO 4508

EPDs: BW 0.7 WW 58 YW 100 M 24

Oscar 53U is a son of Red Crowfoot Ole's Oscar 2042M, one of the most popular Red Angus Bulls in Canada. Ole Oscar himself was phenotypically excellent and his numbers showed extreme calving ease followed by rapid growth to weaning though to yearling. 53U's dam is a big barreled power cow that came out of the Prairielane herd. Red Triple V Oscar's EPD's place him as follows: WW top 15%, YW top 4%, Milk top 4%, Total Maternal top 1%.