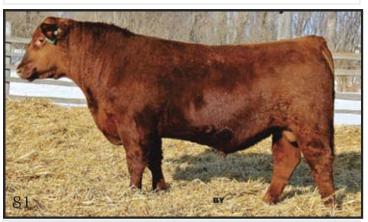

#### **RED TRIPLE V OSCAR 81Y**

VVV 81Y (Twin) DOB: Apr 23/11 Reg #1638125 BW 83U Adj 205 DW: 635 lbs.

RED MLK CRK CUB 722 RED CROWFOOT OLE'SAR 2042M RED CROWFOOT OMEGA 9179J

RED TRIPLE V OSCAR 53U 1453098 RED PRAIRIELANE ROMEO 4508 RED PRAIRIELANE 4508-6543 RED PLF 3504 PRINCESS 6527 PRAIRIELANE IDEAL 8116-1008 PRAIRIELANE IDEAL 1008-3025 PRAIRIELANE 6122 BANDOLER 8042 RED FRIESO 5509R PRAIRIE 3025 1276824 BANG 2083 PRAIRIEI ANE 4002

BANG 2083 PRAIRIELANE 4002 PRAIRIE 4002 FRIESO 6006F FRIESO 4173D PRAIRIE 8094

COW Calving Ease Udder Feet Cow Age INFO 3 4 5 6

EPDs: BW 0.8 WW 59 YW 103 M 28

Super son of 53U our senior Red Angus Herd Sire. He puts as much rib, depth and performance into his sons as any Red Angus bull in the industry. The dam of this good bull is a red cow with an all black pedigree for you outcross buffs. She has bulls working for Darcy & Barb Kozack and Kevin Gulay. 81Y's EPD's put him in the top 10% for WW, top 3% for YW and top 1% for Milk. Dam's avg. WI is 105 on 6 head.