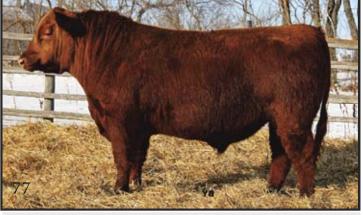

#### **RED TRIPLE V WONKER 77Y**

VVV 77Y BW 84 lbs. DOB: Apr 22/11 Reg #1638116 Adj 205 DW: 658 lbs.

RED TOWAW INDEED 104H RED GORK INDEED 711T RED SHAWNEE OFTAG-A-LONG 12J

RED RILEY'S WONKER 47W 1506612

RED RILEY'S RALPH 3N

RED RILEY'S TINSEL 87R

RED RILEY'S TINSEL 66M

RED GLACIER NYACK 688
RED HAMCO NYACK 277S
RED HAMCO C-LINE 317N
RED TRIPLE V INDIGO 121U 1453125
RED KINARED FIRST CHOICE 483F
RED INDIGO OF KINARED 850J

RED INDIGO OF KINARED 453F

COWCalving EaseUdderFeetCow AgeINFO4553

EPDs: BW -1.2 WW 38 YW 65 M 20

Dark red attractive patterned bull out of Red Riley's Wonker 47W. Some outstanding bulls in this fellow's pedigree: Indeed 104H, Sensation 702E, Nyack and Robin Hood.