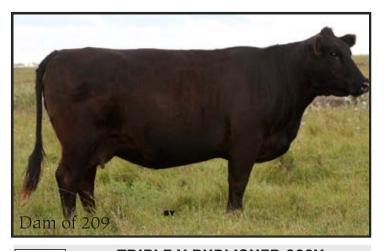

#### TRIPLE V PUBLISHED 209Y

VVV 209Y BW 98U DOB: May 12/11 Reg #1638209

Adj 205 DW: 743 lbs

REMITALL LINEBACKER 204L REMINGTON LINEBACKER 253R REMINGTON BLACKCAP 36N PINEBANK WAIG 31/95 PINEBANK WAIGROUP 41/97 NHF PINEBANK 639/88

WW 40

Feature Black Bull. His dam PINEY PEARL 75S is a beautiful Pinebank Waigroup 41/97 daughter who has not missed. She has 2 daughters in the herd and a fancy heifer calf in the replacement pen. A maternal brother VVV DUSTER 46X is one of our Junior Black Herdsires. 75S is a granddaughter of the original Double J Pearl 208C who came to us from the John Frank herd. WI 108 Dam AWI 103.