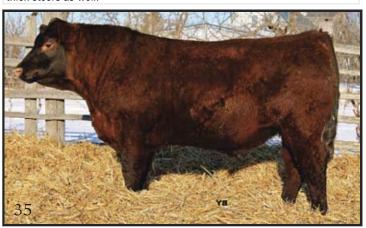

#### **RED VVV SEVEN'S A SNIPER 35Y**

VVVM 35Y DOB: Mar 30/11 Reg #1613420 BW 85U Adj 205 DW: 626 lbs.

RED LJC LANCER 806 RED LJC MISSION STATEMENT P27 RED LJC HANNAH 106

RED KORAN WATCH 209W 1537952 RED GOLD-BAR PANDEMONIUM 113P RED GOLD-BAR GAMMA PAN 209T RED KORAN GAMMA 218N 200 RED GOLD-BAR LOTTO J 120L RED GOLD-BAR NATURAL LOT 301N RED BRYLOR NAKITA 96L

RED KORAN ZETA 104W 760 1532259 RED KBJ SHINING ARMOR 408J RED KORAN ZETA 336N 448 RED KORAN ZETA 81J 336

 COW
 Calving Ease
 Udder
 Feet
 Cow Age

 INFO
 5
 5
 2

 EPDs: BW 0.5
 WW 44
 YW 70
 M 17

Here is a thick, dark footed, dark red heifer bull prospect. Purchased in dam from the Koran dispersal near Vermillion, Alberta. This past breeding season we used RED TRIPLE V YUKON JACK 9Y and RED TRIPLE V DUTCH-MEN 5Y, two paternal brothers to 35Y out of the Watch bull as our Junior Red Heifer bulls. As a set, the Watch calves have been easy calving, easy fleshing, masculine and dark red. If we had a few more red heifers to breed, we wouldn't have hesitated to use this guy too.