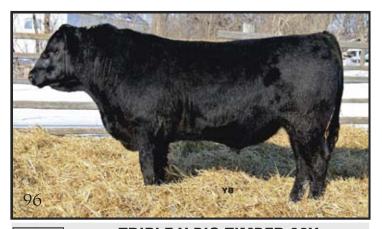

#### TRIPLE V BIG TIMBER 96Y

VVV 96Y BW 89U DOB: Apr 24/11 Reg #1638127 Adi 205 DW: 742 lbs.

O C C ECHELON 857E CROWFOOT 6071S CROWFOOT G EILEEN 9156

TRIPLE V ECHELON 40U 1478499
PRAIRIELANE MAX 3058 6122
PRAIRIELANE 6122 ROSEBUD 8068
PRAIRIELANE 2054 ROSEBUD 5056

LARKS CANYON 74D4 SLR CANYON 70S MISS HILARY 484 OF SLR TRIPLE V QUEEN 69U 1453106

VVV DUSTY DOUBLE CLICK 66N VVV QUEEN 169S DOUBLE J QUEEN 446D

COWCalving EaseUdderFeetCow AgeINFO2453

EPDs: BW 3.4 WW 50 YW 87 M 17

First of the Echelon 40U sons to sell and he is a good one! His dam is a super SLR Canyon 70S daughter. 70S left a great set of females. 96Y's EPD's place him in the top 4% for Milk and 10% for YW. Echelon 40U progeny are real cowboy kind of cattle, easy to work with and loads of performance. Dam's avg. WI is 110 on 3 calves.