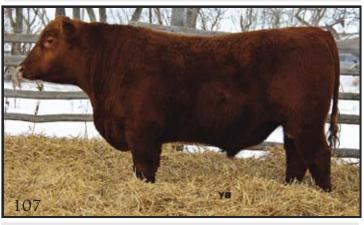

#### **RED TRIPLE V WONKER 107Y**

DOB: Apr 26/11 Reg #1638141 VVV 107Y **BW 87U** Adj 205 DW: 674 lbs.

RED TOWAW INDEED 104H RED GORK INDEED 711T RED SHAWNEE OF TAG-A-LONG 12J

RED RILEY'S WONKER 47W 1506612 RED RILEY'S RALPH 3N RED RILEY'S TINSEL 87R **RED RILEY'S TINSEL 66M** 

RED LCHMN GRND CANYON 1244G **RED VVV CANYON 40S RED WW DREAMS 728D 10E 136G** RED TRIPLE V CHETA 101U 1453116 RED VVV GLADIATOR 21L

**RED VVV CHETA 48S RED VVV CHETA 108L** 

COW Calving Ease Udder Feet Cow Age **INFO** 3

YW 63 EPDs: BW -2.4 WW 37 M 23

Good calving ease bull. Many of the bulls in his pedigree have been used successfully on heifers. 107Y is in the top 10% for low BW in the Red Angus breed. His sire is in the top 10% for milk and his maternal grandsire is in the top 1% for milk.