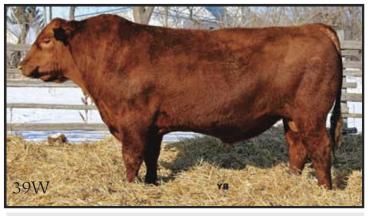

#### RED TRIPLE V CLOCKWORK 33Y

VVVM 33Y DOB: Mar 29/11 Reg #1613418 BW 88U Adj 205 DW: 686 lbs.

RED BUF CRK CHF 824-1658
RED PRESCOTT CANYON 34L
RED HILL SPRINGS GOLDIE
RED LLLL CH CANYON 108T 1416426
RED BHC SANDSTONE
RED JENSEN EXECUTIVE 24L
RED FLYING K MS EXECUTIVE 115J
RED GEIS KNIGHT HAWK 14'02
RED LLB NIGHT HAWK 16P
RED LLB NIGHT HAWK 16P
RED LLB NIGHT HAWK 16P
RED LLB NIGHT HAWK 14'02
RED LB NIGHT HAWK 16P
RED LB NIGHT HAW

COW Calving Ease Udder Feet Cow Age INFO 2 5 5 4

EPDs: BW 0.3 WW 54 YW 77 M 4

This is an easy fleshing son of the 343T cow. She is one of the thickest red cows in the herd. Should sire heifers to keep as replacements and good thick steers as well.