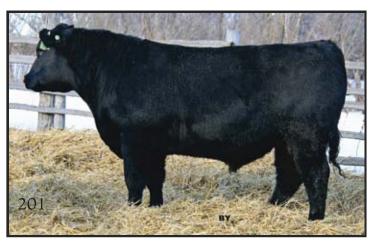

#### TRIPLE V PINEBANK 201Y

VVV 201Y **BW 83U** 

DOB: May 10/11 Reg #1638198 Adj 205 DW: 701 lbs.

O C C ECHELON 857E O C C LEGACY 839L O C C DIXIE ERICA 960E GBT 839 LEGACY 799 1382934 JOHNSTON NUGGET 370E

B.B.A.R RUBY BELLE 1134

**RUBY BELLE 34C** 

SLR CANYON 70S MISS HILARY 484 OF SLR TRIPLE V PINEY PEARL 119W 1518861 PINEBANK WAIGROUP 41/97 **VVV PINEY PEARL 75S** VVV PEARL JAM 46L

LARKS CANYON 74D4

COW Calving Ease Udder Feet Cow Age INFO 5

**BW 1.2** WW 35 YW 63 M 15 EPDs:

201Y should really work on a group of heifers. His sire has been our "go to" bull for heifers for the last 4 years. The sire of his dam was also used on heifers. 201Y comes from the Pearl cow family which has placed many bulls herds. WI in aood 104. Dam