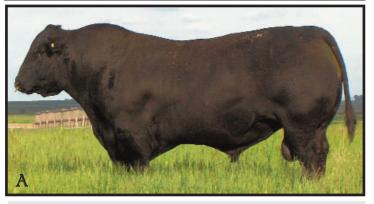

#### **RED RILEY'S SENATOR 39W**

LECA 39W

DOB: Feb 27/09 Reg: 1506636

<sub>l</sub> BM 800

SCHURRTOP FORTUNE 3261 GARDENS SENSATION 039S1 GREEN GARDEN PROTET 739C RED BASIN SENSATION 702E 991759

IMPACT 2001 G G
STEVENSON ELEMRERE 538C
JRS ELEMRERE 977A

RED BRYLOR RSTD HIGH CAPACITY RED HAMCO HI CAPACITY 442R RED HAMCO ON TARGET 9H RED RILEY'S LADY 79T 1390396 RED BRYLOR STALLION 19J RED RILEY'S LADY 36P RED RILEY'S LADY 67K

COW INFO

Calving Ease

Udder

Feet Cow Age

EPDs: BW 0.9 WW 32 YW 62 M 21

Mature bull that has worked well on our heifers. He was the high indexing and high selling bull in the 2010 Southwest Bull Development Centre Sale. He has sired 52 calves at Triple V and an average BW of 84 lbs. His Calving Ease EPD is in the top 4% of the breed. His sire and his maternal grand sire are both highly rated calving ease sires. WI 102. Winner of the world bull award at Southwest as a Yearling.