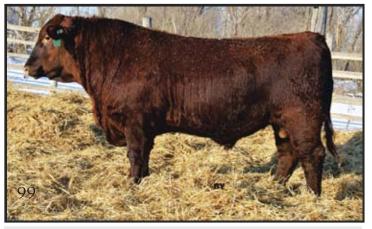

#### **RED TRIPLE V OSCAR 99Y**

VVV 99Y DOB: Apr 24/11 Reg #1638132 BW 84U Adj 205 DW: 726 lbs.

RED MLK CRK CUB 722
RED CROWFOOT OLE'SAR 2042M
RED CROWFOOT OMEGA 9179J
RED TRIPLE V OSCAR 53U 1453098
RED PRAIRIELANE ROMEO 4508
RED PRAIRIELANE 4508-6543

RED PLF 3504 PRINCESS 6527

RED PRESCOTT CANYON 916J RED BUCK VALLEY CANYON 86L BUCK VALLEY MIST 8F

RED TCR FIREFLY 36P 1277967 RED DJM TRADEMARK 26G RED TCR FIREFLY 41M RED TCR STAR FIRE 49G

COW Calving Ease Udder Feet Cow Age INFO 3 4 5 7

EPDs: BW 1.2 WW 53 YW 87 M 17

Very stout 53U son who we had on display at Ag Days in January. 99Y is a dark red performance bull who would be an excellent choice to put on some exotic cows. His dam is moderate, thick and easy fleshing. The kind of cow you can't have enough of. His 205day wt. was 726lbs with an index of 108. Dam's avg. WI is 98.