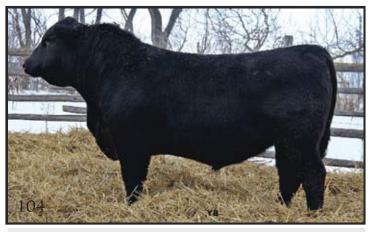

#### TRIPLE V DUSTY 104Y

VVV 104Y **BW 84U** 

DOB: Apr 25/11 Reg #1638136 Adj 205 DW: 675 lbs.

PRAIRIELANE IDEAL 1418-8116 VVV DUSTY DOUBLE CLICK 66N PRAIRIELANE 2083 DUSTY 5024 TRIPLE V DUSTY 164U 1540300

RED TASSEL ROBIN HOOD 138D **RED TESS OF TAG-A-LONG 56F** RED NOLETTE OF TAG-A-LONG 54D

RED KBJ KNIGHT 17J RED GEIS KNIGHT 26'02 RED GEIS POTEET 50'97 VVV EMILY 160S 1336737 VVV TEX 30K

VVV EMILY 310M RED TRIPLE V EMILY 25C

COW Calving Ease Udder Feet Cow Age **INFO** 

EPDs: BW 1.8 WW 31 YW 52 M 17

Big time thickness for this bull. Dam is one of the easiest fleshing cows in the herd. 104Y will produce progeny cattlemen love; easy keeping daughters and thick, broad backed steer calves that push the scale down. Dam AWI is 101 on 4 head. Canadian Pedigree.