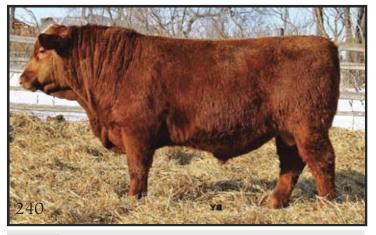

#### **RED TRIPLE V DUSTY 240Y**

VVV 240Y BW 95U DOB: May 28/11 Reg #1638225 Adi 205 DW: 744 lbs.

PRAIRIELANE IDEAL 1418-8116 VVV DUSTY DOUBLE CLICK 66N PRAIRIELANE 2083 DUSTY 5024

TRIPLE V DUSTY 164U 1540300

RED TASSEL ROBIN HOOD 138D

RED TESS OF TAG-A-LONG 56F

RED NOLETTE OF TAG-A-LONG 54D

BW -0.3 WW 51

RED LCHMN GRND CANYON 1244G RED VVV CANYON 40S RED VVV DREAMS 728D 10E 136G

RED TRIPLE V QUEEN 122U 1453126 RED VVV EL NINO 13N

Cow Age

RED VVV EL NINO 13N RED VVV QUEEN 225S RED TOP LINE QUEEN 21L

M 27

COW Calving Ease Udder Feet INFO 2 5 5

If you want to add milking ability to your herd 240Y would be a good choice as he is in the top 1% of the breed for his Milk EPD. This big barreled bull will produce the kind of progeny that are highly sought after. 205 day weight of 744lbs, and a weaning index of 109. Dam's AWI is 108 on three calves

YW 87

EPDs: