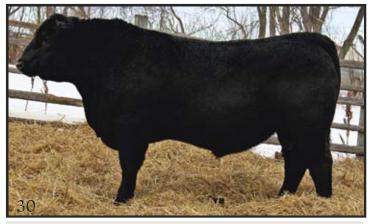

#### **RED TRIPLE V CANYON 42Y**

VVVM 42Y DOB: Apr 11/11 Reg #1613422 BW 105U Adj 205 DW: 699 lbs.

RED BUF CRK CHF 824-1658 RED PRESCOTT CANYON 34L RED HILL SPRINGS GOLDIE

RED LILL CH CANYON 108T 1416426 RED BHC SANDSTONE RED JENSEN EXECUTIVE 24L RED FLYING K MS EXECUTIVE 115J RED BLAZE V415

RED GOLD-BAR KING V415 107K RED KENRAY MISS DAWN 114F **RED KORAN OMEGA 287N 444** 1144279

RED HANDFORD NONE BETTER 260D RED KORAN OMEGA 137H 287 RED KORAN 82C 137

COWCalving EaseUdderFeetCow AgeINFO2458

EPDs: BW 1.2 WW 45 YW 66 M 7

Here is a dark red bull with a little more frame and feeding performance. Good dark feet and growth.