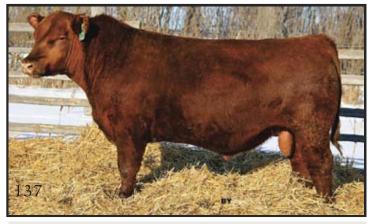

#### **RED TRIPLE V CHIEF 137Y**

VVV 137Y BW 85U DOB: Apr 30/11 Reg #1638158 Adj 205 DW: 658 lbs.

GARDENS SENSATION 039 S1 RED BASIN SENSATION 702E STEVENSON ELEMRERE 538C RED RILEY'S SENATOR 39W 1506636

RED HAMCO HI CAPACITY 442R RED RILEY'S LADY 79T RED RILEY'S LADY 36P

Calving Ease

4

RED LCHMN GRND CANYON 1244G RED VVV CANYON 47S RED VVV REBELLO 121L RED TRIPLE V INDIGO 74W 1495749 RED KINARED FIRST CHOICE 483F RED INDIGO OF KINARED 850J

RED INDIGO OF KINARED 453F Udder Feet Cow Age

5

EPDs: BW -1.1 WW 31 YW 54 M 20

Calving Ease bull out of Red Riley's Senator 39W, who was the World Bull Award winner and high selling bull at the 2010 SW Bull Development Centre Sale. 137Y's dam is a daughter of Red VVV Canyon 47S who was used as a calving ease bull in our herd for several years. With 47S and 39W in this bull's pedigree he should be good heifer bull. Dam AWI is 96.