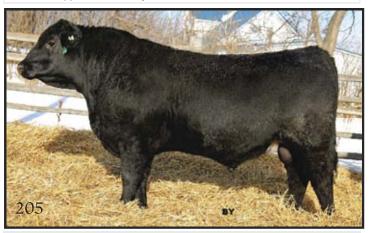

#### **TRIPLE V PUBIN' 205Y**

VVV 205Y BW 85U DOB: May 11/11 Reg #1638203 Adj 205 DW: 705 lbs.

REMITALL LINEBACKER 204L
REMINGTON LINEBACKER 253R
REMINGTON BLACKCAP 36N
REMITALL PUBLISHER 549U 1432218
WHS KONGO 154K
REMITALL NELLIE 590R
WHS NELLIE 109N

SITZ ALLIANCE 6595 DMF VVV ALLIANCE 46M PRAIRIELANE EXT ROSEBUD 7016 VVV LASS 64T 1386355 DOUBLE J TEX 332E VVV LASS 73J DOUBLE J LASS 309C

COW Calving Ease Udder Feet Cow Age INFO 3 5 2 4

EPDs: BW 1.8 WW 47 YW 78 M 18

Solid all around bull. His calving ease is good and his dam stems from the Lass cow family which always seems to rise to the top. His dam is a VVV Alliance 46M daughter who combines Sitz Alliance 6595 and EXT, both highly regarded maternal bulls in the Angus breed. 46M is in the top 4% for WW and top 3% for YW in the Angus breed. 205Y is another Publisher 549U son, has he ever done a great job with his first set of bulls. WI 104 Dam AWI 110.