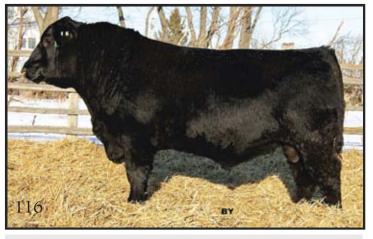

#### **TRIPLE V ECHO 116Y**

VVV 116Y DOB: Apr 28/11 Reg #1638147 BW 89U Adj 205 DW: 822 lbs.

O C C ECHELON 857E CROWFOOT 6071S CROWFOOT G EILEEN 9156

TRIPLE V ECHELON 40U 1478499
PRAIRIELANE MAX 3058 6122
PRAIRIELANE 6122 ROSEBUD 8068
PRAIRIELANE 2054 ROSEBUD 5056

Calving Ease

LARKS CANYON 74D4
SLR CANYON 70S
MISS HILARY 484 OF SLR
TRIPLE V PEARL JAM 56U 1453100
VVV PAPA 54N

VVV PEARL JAM 224S
VVV PEARL JAM 221P
Feet Cow Age

INFO 2 5 5 EPDs: BW 3.6 WW 55 YW 95 M 19

Nice set of EPD's on this Echelon 40U son. He has been a favourite since day 1. He was one of our display bulls at AgDays 2012. The Pearl cow family is special here; they are great momma cows who raise top calves and last and last. His dam, Pearl Jam 56U had a top bull go to Ja-Lyn Farms in 2011 sale. 116Y had an Adj WW of 822 lbs, indexing 123 and ranking 3/72.