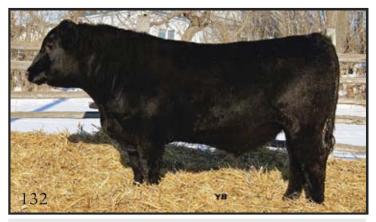

#### TRIPLE V ECHELON 132Y

VVV 132Y **BW 94U** 

DOB: Apr 30/11 Reg #1638160 Adj 205 DW: 836 lbs.

O C C ECHELON 857E CROWFOOT 6071S CROWFOOT G EILEEN 9156 TRIPLE V ECHELON 40U 1478499 PRAIRIELANE MAX 3058 6122

PRAIRIELANE 6122 ROSEBUD 8068 PRAIRIELANE 2054 ROSEBUD 5056

JAUER 6807 TRAVELER 906 3121 JAUER 906 TRAVELER 130 931 JAUER 4C6 AMBUSH 930 7128 VVV QUEEN 106S 1336718

VVV CRUZER 441Y 2049B 104H VVV QUEEN 257M VVV QUEEN 139J

COW Calving Ease Udder Feet Cow Age **INFO** 5 2

EPDs: BW 4.2 WW 51 YW 89 M 15

Another top Echelon 40U son. He was the #1 ranked calf at weaning out of 72 contemporaries with Adj WW of 836. Dam is a no miss cow that has 1 daughter in the herd, 1 bull sold to Playgreen Farms, this bull 132Y, and another in the pen for next year's sale. Dam AWI is 108.