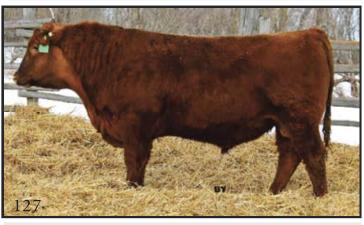

#### **RED TRIPLE V OSCAR 127Y**

VVV 127Y BW 87U DOB: Apr 29/11 Reg #1638156 Adj 205 DW: 683 lbs.

RED MLK CRK CUB 722 RED CROWFOOT OLE'SAR 2042M RED CROWFOOT OMEGA 9179J

RED TRIPLE V OSCAR 53U 1453098
RED PRAIRIELANE ROMEO 4508
RED PRAIRIELANE 4508-6543
RED PLF 3504 PRINCESS 6527

RED BFCK CHEROKEE CNYN 4912 RED LCC MAJOR LEAGUE A502M RED KRN REBA'S ROBIN

RED TCR ROSIE 25T 1418042 RED DJM TRADEMARK 26G RED TCR ROSIE 176M RED TCR ROSIE 117F

COW Calving Ease Udder Feet Cow Age INFO 2 4 5 4

EPDs: BW -1.8 WW 50 YW 80 M 21

Sire is in the top 15% for WW, top 4% for YW and Milk. He is a mainstay in our herd. Dam is a big volume Red LCC Major League A502M daughter. Deep ribbed solid bull. Dam AWI is 101.