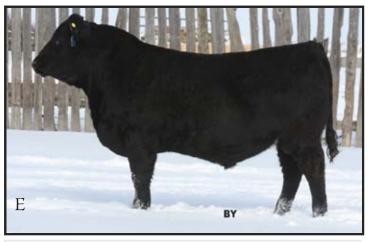

#### TRIPLE V RILLA'S ESTATE 30Y

VVVM 30Y BW 84U DOB: Mar 26/11 Reg #1613416 Adj 205 DW: 698 lbs

S A V 8180 TRAVELER 004 S A V NET WORTH 4200 S A V MAY 2410 S A V 8180 TRAVELER 004 S A V NET WORTH 4200 S A V MAY 2410

MVF NET WORTH 51T 1421545 F A R KRUGERRAND 410H MVF TIBBIE 74P MVF TIBBIE 179G CUSTOM RILLA 4U 1441870 STEVENSON BRUNO 561G DRYLAND RILLA 368 DRYLAND RILLA 506

Cow Age

COW Calving Ease INFO 2

EPDs: BW 2.4

YW 104 M 22

Feet

5

Here is a big, thick Black Angus bull to lead off the catalogue. He is double bred NET WORTH 4200 out of Rilla 4U. Strongly recommended to us, we purchased 3 Rilla's, all maternal sisters from the Custom Cattle Co. dispersal. So far we are very happy with them, all producing top calves, remaining sound, re-breeding and staying in the herd. 30Y as an individual had a 205 day Index of 102 and a weight of 698lbs. His EPD for WW is in the top 7% and YW EPD in the top 3%. Top performance, out of a good cow family, here is a bull you can build a herd around.