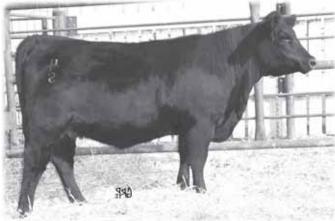

#### **K C F BENNETT TOTAL**

Male IMP 0239J -1083033- AMF CAF NHF DDF September 26 1999

SITZ TRAVELER 8180 AMF CAF NHF DDF SITZ ALLIANCE 6595 DMF AMF CAF NHF DDF 1036949 SITZ BARBARAMERE JET 2698

N BAR EMULATION EXT AMF CAF NHF DDF EXT OF CONANGA 6790 12797613 LADY ENCHANTRESS OF CONANGA G D A R TRAVELER 71 AMF CAF NHF DDF SITZ EVERELDA ENTENSE 1137 3 BAR SPIKE 1766 SITZ BARAMERE JET 155 EMULATION N BAR 5522 N BAR PRIMROSE 2424 HOFF NORTHLANDER S C 6029 AMF CAF NHF DDF ENTALLETTA OF CONANGA

EPDs: BW: -0.1 95% WW: +44 93% YW: +79 91% Milk: +20 88% TM: +42

KCF Bennett Total stamps his daughters with squareness of hip, body depth, fleshing ability and a stunning profile. His daughters have perfect udder structure and teat size.