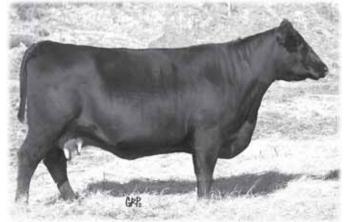

#### STRYKER TINGE 162T

Female GLAD 162T -1377575- January 01 2007 RUTHS RONA OF CONANGA

CONNEALY DATELINE

TC DIVIDEND 963 AMF NHF EURA CAP OF CONANGA

O G L BATTLE CRY 427 128

CONNEALY LEADTIME AME CAE NHE DDE CONNEALT LEAD TIME AMP CAP NOP DDP CONNEALY LEAD ON AMF CAF NOF DDF 1179972 ELIGENCE PLUS OF CONANGA

STRYKER POPEYE 5M STRYKER TINGE 122R 1251792 STRYKER LUCY 61M

BB'S NEW TREND ANNE 14B SUPER UNIVERSE 1399 S D G **BIEVER'S TINGE 66J** BW: 70 lbs. Adj. 205D: 736 lbs. Adj. 365D: 1193 lbs

EPDs: BW: +0.6 34% WW: +45 26% YW: +84 25% Milk: +21 25% TM: +44

Was in pen of three that won at Medicine Hat. Lot 42 is the dam of Lot 134 and sister to Lots 119 and 187. 162T had a bull calf Feb. 9/13.

Bred A.I.: Apr. 25/13 to Upshot.

Exposed: May 3 to July 4/13 to Stryker Coal 141W -1488691-. July 9 to Sept. 1/13 to Stryker Ben 238X.

Preg tested safe Sept. 26/13 4 3/4 months.