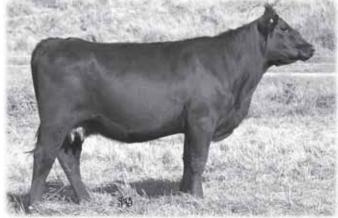

Female GLAD 436A -1748853- February 16/13 BW: 78 lbs. SIRE: STRYKER BEN 238X

# 193

STRYKER LADY 420Y

Female GLAD 420Y -1605595- March 19 2011 S A V 8180 TRAVELER 004 DMF DWF AMF CAF NHF OSF DDF S A V MAY 2410 T J R KRUGERRAND Z099 NELLIE OF ASPELUND 106'95 ROBN MAKIN' WAVES 9F DMM MISS ESSENCE 21E TC STOCKMAN 365 SOUTHOLM LADY 12D

ABERAN DMM DECISION 26H STRYKER LADY 169T 1377720 SOUTHOLM LADY 35H

STRYKER WORTH 4W 1488581 STRYKER NELLIE 4J

BW: 80 lbs. Adj. 205D: 747 lbs. EPDs: BW: +3.7 32% WW: +41 20% YW: +78 11% Milk: +18 12% TM: +39

Daughter of Lot 44 and sister to Lot 94. Exposed: May 3 to July 4/13 to Stryker Coal 141W -1488691-. Pred tested safe Sept. 26/13 at 3 3/4 months.

#### STRYKER LADY 420A



Female GLAD 420A -1748846- March 8/13 BW: 80 lbs. SIRE: STRYKER FREEDOM 70W



Lot 195: Stryker Lucy 397Y

# $\mathbf{Q}$

#### STRYKER LASS 404Y

STEVENSON BRUNO 561G CAF NHF DDF

N BAR EMULATION EXT AMF CAF NHF DDF

Female GLAD 404Y -1605548- March 22 2011 S A V BLACKCAP MAY 4136 CAF

CAR DUKE 104

STRYKER TINGE 63M

LEACHMAN BLACKCAP 9006 EBON HILL EQUALIZER 33'97

S A V HERITAGE 6295 AME CAE NHE DDE STRYKER HARRY 145W 1488695 STRYKER TINGE 145S

LEACHMAN EXPLORER AMF CAF NHF DDF STRYKER LASS 98R 1251719 ECHO RIDGE LAVENDER LASS 11K

ECHO RIDGE LAVENDER LASS 11B BW: 84 lbs. Adj. 205D: 642 lbs. EPDs: BW: +3.9 33% WW: +39 22% YW: +73 12% Milk: +15 12% TM: +35

Daughter of Lot 14.

Bred A.I.: Apr. 26/13 to SAV Net Worth.

Exposed: May 5 to June 8/13 to Stryker 274Y -1605652-.

June 15 to Sept. 1/13 to Stryker Freedom 70W -1488693-. Preg tested safe Oct. 12/13 at 4