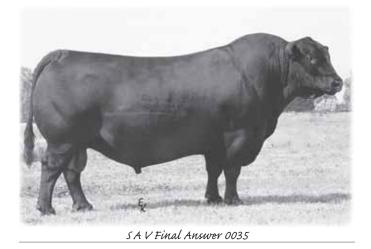

#### S A V FINAL ANSWER 0035

Male IMP 035K -1061938- AMF CAF NHF DDF February 22 2000

G D A R TRAVELER 71 AMF CAF NHF DDF SITZ TRAVELER 8180 AMF CAF NHF DDF 866597 SITZ EVERELDA ENTENSE 1137

BON VIEW BANDO 598 AMF CAC DDF S A V EMULOUS 8145 CAF 13094078 S A V SKY EMULOUS 2124 TRAVELER 1148 G D A R G D A R MISS BLACKCAP 567 G D A R RAINMAKER 340 SITZ EVERELDA ENTENSE 2335 TEHAMA BANDO 155 AMF CAF NHF DDF BON VIEW DORA 56 ELLANIN SKY DIVER TAIL N 0383

EPDs: BW: -1.0 98% WW: +60 97% YW: +104 97% Milk: +26 93% TM: +56

One of the most popular and proven sires in the breed history. Final Answer was the number one in the breed for U.S. registrations in 2012. At thirteen years of age his semen sales topped eight million dollars. Final Answer has a balanced EPD profile for calving ease, performance, scrotal size, milk and carcass merit. His progeny maintained an early maturing growth curve and moderate frame combined with thickness, muscling and volume. They are typically docile, easy fleshing cattle that excel in soundness, fertility and function.