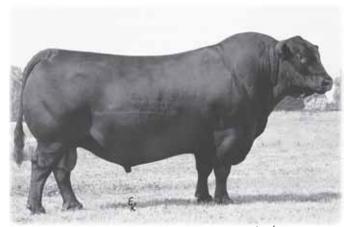

#### S A V FINAL ANSWER 0035

Male IMP 035K -1061938- AMF CAF NHF DDF February 22 2000

G D A R TRAVELER 71 AMF CAF NHF DDF SITZ TRAVELER 8180 AMF CAF NHF DDF 866597 SITZ EVERELDA ENTENSE 1137

BON VIEW BANDO 598 AMF CAC DDF S A V EMULOUS 8145 CAF 13094078 S A V SKY EMULOUS 2124 TRAVELER 1148 G D A R G D A R MISS BLACKCAP 567 G D A R RAINMAKER 340 SITZ EVERELDA ENTENSE 2335 TEHAMA BANDO 155 AMF CAF NHF DDF BON VIEW DORA 56 ELLANIN SKY DIVER TAIL N 0383

EPDs: BW: -1.0 98% WW: +60 97% YW: +104 97% Milk: +26 93% TM: +56

One of the most popular and proven sires in the breed history. Final Answer was the number one in the breed for U.S. registrations in 2012. At thirteen years of age his semen sales topped eight million dollars. Final Answer has a balanced EPD profile for calving ease, performance, scrotal size, milk and carcass merit. His progeny maintained an early maturing growth curve and moderate frame combined with thickness, muscling and volume. They are typically docile, easy fleshing cattle that excel in soundness, fertility and function.