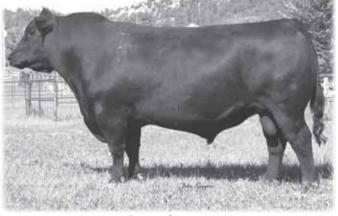

#### S A V FINAL ANSWER 0035

Male IMP 035K -1061938- AMF CAF NHF DDF February 22 2000

G D A R TRAVELER 71 AMF CAF NHF DDF SITZ TRAVELER 8180 AMF CAF NHF DDF 866597 SITZ EVERELDA ENTENSE 1137

BON VIEW BANDO 598 AMF CAC DDF S A V EMULOUS 8145 CAF 13094078 S A V SKY EMULOUS 2124 TRAVELER 1148 G D A R G D A R MISS BLACKCAP 567 G D A R RAINMAKER 340 SITZ EVERELDA ENTENSE 2335 TEHAMA BANDO 155 AMF CAF NHF DDF BON VIEW DORA 56 ELLANIN SKY DIVER TAIL N 0383

EPDs: BW: -1.0 98% WW: +60 97% YW: +104 97% Milk: +26 93% TM: +56

One of the most popular and proven sires in the breed history. Final Answer was the number one in the breed for U.S. registrations in 2012. At thirteen years of age his semen sales topped eight million dollars. Final Answer has a balanced EPD profile for calving ease, performance, scrotal size, milk and carcass merit. His progeny maintained an early maturing growth curve and moderate frame combined with thickness, muscling and volume. They are typically docile, easy fleshing cattle that excel in soundness, fertility and function.