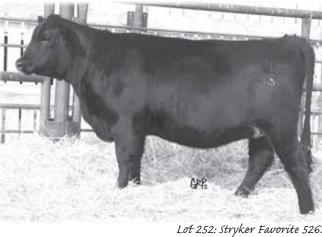

to Stryker Freedom 70W.

Preg tested safe Oct. 12/13 at 5 months. Favourable to Al date.



#### STRYKER BLACKCAP 525Z

T C RUBY 9095 CAF

S A V MAY 2410

STRYKER KRUGERRAND 2J

STRYKER BLACKCAP 60M

STRYKER EVENING TINGE 13K

Female GLAD 525Z -1702673- May 12 2012

CONNEALY FOREFRONT AMF CAF NHF DDF

S A V 8180 TRAVELER 004 DMF DWF AMF CAF NHF OSF DDF

BON VIEW NEW DESIGN 878 AMF CAF NHF DDF

TC EREEDOM 104 AME CAE NHE DDE STRYKER FREEDOM 70W 1488639 STRYKER EVENING 70M

S A V NET WORTH 4200 AMF CAF NHF DDF STRYKER BLACKCAP 298W 1488675 STRYKER BLACKCAP 112R

BW: 78 lbs. EPDs: BW: +0.5 P WW: +60 P YW: +106 P Milk: +26 P TM: +56 Daughter of Lot 85. Exposed: May 6 to May 31/13 to Stryker Ben 238X.

Preg tested safe Oct. 12/13 at 5 months.

STRYKER ANNIE 71P BW: 92 lbs Daughter of Lot 92.



Lot 252: Stryker Favorite 526Z

#### Female GLAD 526Z -1709735- May 15 2012 HIGH VALLEY 4C6 AMBUSH AMF CAF

DMM AMBUSH 03M STRYKER AMBUSH 135W 1488688 STRYKER LAVENDER 135S

BON VIEW NEW DESIGN 878 AME CAE NHE DDE STRYKER FAVORITE 320W 1488730 STRYKER FAVORITE 219T

BW: 88 lbs EPDs: BW: +2.3 P WW: +37 P YW: +72 P Milk: +15 P TM: +33 Daughter of Lot 99 Bred A.I.: Apr. 15/13 to Connealy Consensus. Exposed: May 6 to May 31/13 to Stryker Freedom 70W.

Preg tested safe Oct. 12/13 at 5 months. Favourable to Al date.

# 254

DMM AMBUSH 03M STRYKER AMBUSH 136W 1488689 STRYKER BLACKCAP 136S

S A V NET WORTH 4200 AMF CAF NHF DDF STRYKER ANNIE 284W 1488653

EPDs: BW: +2.9 P WW: +38 P YW: +72 P Milk: +15 P TM: +34 Exposed: May 6 to May 31/13 to Stryker Freedom 70W.

256

#### STRYKER LADY 530Z

DMM