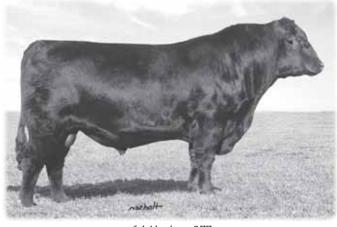

# selling STRYKER HARRY 145W

Male GLAD 145W -1488695- January 31 2009

CAR TRACKER 904

CAR DUKE 104

S A V HERITAGE 6295 AMF CAF NHF DDF 1481376 S A V BLACKCAP MAY 4136 CAF

STEVENSON BRUNO 561G CAF NHF DDF STRYKER TINGE 145S 1309432 STRYKER TINGE 63M

EPDs: BW: +3.8 48% WW: +50 37% YW: +95 22% Milk: +25 21% TM: +50

Stryker Harry 145W is an excellent son of SAV Heritage 6295, a leading growth and performance sire with weaning and yearling weights in the breeds top 1%. He was the lead off bull in the 2007 SAV sale selling for \$45,000. His dam is the number one weaning and yearling weight EPD cow in the SAV herd.

Harry 145W also has all six sires in his pedigree as top A.I. sires.

Stryker Harry 145W's dam, Stryker Tinge 145S sells as Lot 29.

The average birth weight on bull calves is 85 lbs. and the average birth weight on heifer calves is 80 lbs.