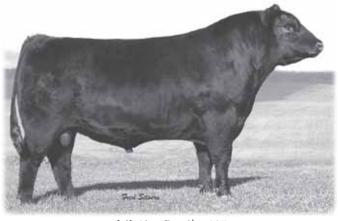

#### **STRYKER JANE 158S**

Female GLAD 158S -1309459- January 22 2006

EMULATION N BAR 5522 N BAR EMULATION EXT AMF CAF NHF DDF 849773 N BAR PRIMROSE 2424

TC ADVANTAGE AME CAE NHE DDC

STRYKER LUCY 83P 1202866

STRYKER JANE 68M

EMULATION 31 DWF ANKONY 8F78 LASS 8F275 FMULATION 31 DWF PRIMROSE N BAR 9962 KRUGERRAND OF DONAMERE 490 AMF NHF TC PRIDE 2010 DALRENE EXTRA 36A BB'S NEW TREND JANE 9B

BW: 72 lbs.

EPDs: BW: +1.4 31% WW: +38 26% YW: +75 25% Milk: +15 28% TM: +34

EXT daughter!! 158S is a sister to Lot 104. Exposed: May 18 to Sept. 1/13 to Stryker WSM 159Y -1605586-. Preg tested safe Sept. 26/13 at 4 months.

Female GLAD 158A -1748704- April 27/13 BW: 86 lbs. SIRE: STRYKER FREEDOM 70W