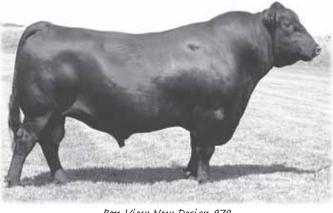

BW: 70 lbs

EPDs: BW: +1.7 40% WW: +37 31% YW: +72 22% Milk: +21 18% TM: +40 Stryker First 214W is a calving ease and maternal sire. Bon View New Design 878 was the high selling bull calf in the Bon View Dispersal in 1998 and his dam was the high selling cow. New Design 878 was the breed's top sire for annual registrations in 2003to 2006 and is ranked #2 in the breed for daughters in production at 15,935 in the U.S. Average birth weight for bull calves is 81 lbs. and 74 lbs. for heifer calves.