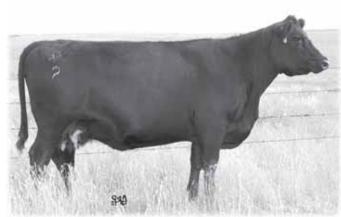

428146- January 10 2008 S A F FAME AME CAE NHE DDE G D A R FOREVER LADY 246

**BALDRIDGE COUNTESS 357** 

TC PRIDE 2010

STRYKER ANNIE K 18K

S A F FOCUS OF E R AMF CAF NHF DDF MYTTY IN FOCUS AME CAE NHE DDE 1251205 MYTTY COUNTESS 906

TC ADVANTAGE AME CAE NHE DDC STRYKER ANNIE 153S 1309452 STRYKER ANNIE 71P

BW: 70 lbs

EPDs: BW: -0.7 26% WW: +38 23% YW: +81 23% Milk: +13 24% TM: +32 Mytty in Focus really stamps his phenotype. Dam of Lots 212 and 156. 231U had a bull calf Feb. 27/13.

Exposed: May 3 to Sept. 1/13 to Stryker Ambush 135W -1488688-. Preg tested safe Sept. 26/13 at 5 months.

Stryker Cattle Company - Angus Female Dispersal

T J R KRUGERRAND Z099 NELLIE OF ASPELUND 106'95

Female GLAD 228U -1428051- January 07 2008

S A NEUTRON 377 AMF CAF NHF DDF 1074546 S A QUEEN SUSAN 102



Lot 74: Stryker Focus 138U

## STRYKER ROSEBUD 232U

Female GLAD 232U -1428128- January 10 2008

S A F FOCUS OF E R AMF CAF NHF DDF MYTTY IN FOCUS AMF CAF NHF DDF 1251205 MYTTY COUNTESS 906

STRYKER POPEYE 5M

STRYKER ROSEBUD 43L

STRYKER ROSEBUD 137S 1309412

S A F FAME AME CAE NHE DDE G D A R FOREVER LADY 246 SITZ ALLIANCE 6595 DMF AMF CAF NHF DDF BALDRIDGE COUNTESS 357 O G L BATTLE CRY 427 128 BB'S NEW TREND ANNE 14B V F VENTURE FORWARD AME CAE NHE DDE LINDON ROSEBUD CUB 15G

BW: 75 lbs EPDs: BW: +0.7 30% WW: +36 24% YW: +77 23% Milk: +18 25% TM: +36

Mytty In Focus is one of the most popular and widely used sires in the breed. He lead the breed for registrations for three consecutive years and ranked in the top five for six years in a row.

Exposed: June 12 to Sept. 1/13 to Stryker F