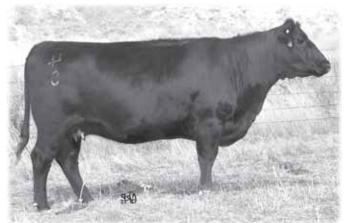

#### **STRYKER LUCY 61M**

Female GLAD 61M -1093932- February 01 2002

G D A UNIVERSE 726G SUPER UNIVERSE 1399 S D G 993486 BLACKCAP PRIDE 3194 S D G

**BIEVER'S ROGUE 61G** 

BIEVER'S TINGE 66J 957242

CHICO TINGE 35F

PAPA UNIVERSE 515 AMF NHF G D A BONNY 412D HOFF HI FLYER S C 7134 AMF CAF NHF DDF BLACKCAP PARADISE S D G 1790 DOUBLE BAR ROGUE CAF BIEVER'S EXT GEORGINA 60E V D AR NEW TREND 315 AMF CAF NHF DDF ABERAN TINGE 342

BW: 87 lbs. Adj. 205D: 686 lbs. Adj. 365D: 1001 lbs. EPDs: BW: +3.6 40% WW: +45 27% YW: +67 24% Milk: +11 27% TM: +34

Sired by the Genex AI sire, Super Universe 1399, 61M is the dam of Lot 54. Exposed: June 12 to Sept. 1/13 to Stryker First 214W -1488727-. Preg tested safe Oct. 12/13 at 2 1/2 months.