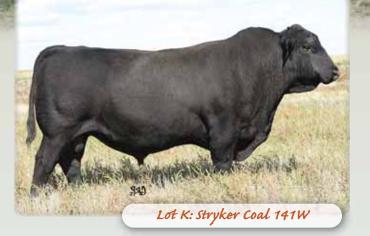

#### Coal 141W

# selling

#### STRYKER COAL 141W Male GLAD 141W -1488691- January 31 2009

SITZ TRAVELER 8180 AMF CAF NHF DDF SITZ BARBARAMERE JET 2698

TEHAMA BANDO 155 AMF CAF NHF DDF

B/R NEW DESIGN 036 AMF CAF NHF DDC

I FACHMAN EXPLORER AME CAE NHE DDE

PLEASANT PRIDE OF CONANGA

BON VIEW GAMMER 85 CAC

EBON HILL ERICA 118'97

SITZ ALLIANCE 6595 DMF AMF CAF NHF DDF K C F BENNET COALITION SCC AMF CAF NHF DDF 1202394 PLEASANT PILL OF CONANGA CAF

BON VIEW NEW DESIGN 878 AMF CAF NHF DDF STRYKER ERICA 141S 1309419 STRYKER ERICA 55M

BW: 84 lbs.

K

EPDs: BW: +2.9 34% WW: +30 28% YW: +65 24% Milk: +25 22% TM: +40 Stryker Coal 141W is sired by one of the best 6595 sons, KCF Bennett Coalition. Note all seven bulls in this pedigree are top A.I. sires. Bon View New Design #2 ranked sire for daughters in production at 15,935. B/R New Design 036 ranks #8 at 8100 daughters and Sitz Alliance ranks #10 at 8006 daughters. Lots of milk in this pedigree. Average birth weight of bull calves is 82 lbs. and average birth weight of heifer calves is 78 lbs.