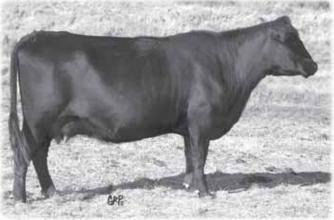

4 to Sept. 1/13 to Stryker Ben 238X Preg tested safe Sept. 26/13 at 3 1/2 months.

104

## STRYKER JANE 287W

Female GLAD 287W -1488660- February 15 2009 S A F NEUTRON AMF CAF NHF DDF

S A OUFEN SUSAN 102

S A NEUTRON 377 AMF CAF NHF DDF STRYKER NEUTRON 106R 1269218 PAHL 611C ANNIE K 106H

TC ADVANTAGE AMF CAF NHF DDC STRYKER LUCY 83P 1202866 STRYKER JANE 68M

WIWA CREEK HOGAN 34'96 DOUBLE AA ANNIE K 611'93 KRUGERRAND OF DONAMERE 490 AMF NHF TC PRIDE 2010 DALRENE EXTRA 36A **BB'S NEW TREND JANE 9B** 

BW: 88 lbs EPDs: BW: +1.7 25% WW: +39 20% YW: +76 18% Milk: +13 19% TM: +33 Sister to Lot 34 and dam of Lot 185. 287W had a bull calf Feb. 12/13. Exposed: May 3 to July 4/13 to Stryker Coal 141W -1488691-.

Then to Stryker Ben 238X until Sept. 1/13. Preg tested safe Sept. 26/13 at 5 months.



Lot 101: Stryker Gertie 275W

105

#### STRYKER FAVORITE 286W

S A OUFEN SUSAN 102

WIWA CREEK HOGAN 34'96

DOUBLE AA ANNIE K 611'93

SUMMITCREST LASS 229Y

DALRENE EXTRA 36A

SCA FAVORITE 17E

S A F NEUTRON AMF CAF NHF DDF

Female GLAD 286W -1488658- February 24 2009 S A NEUTRON 377 AMF CAF NHF DDF STRYKER NEUTRON 106R 1269218

SUMMITCREST HI FLYER 3B18 AMF CAF NHF DDF STRYKER FAVORITE TWO 78P 1198197 STRYKER FAVORITE 49L

Exposed: May 18 to Sept. 1/13 to Stryker WSM 159Y -1605586-. Preg checked safe

105A

#### **STRYKER FAVORITE 286A**

HOFF HI FLYER S C 7134 AME CAE NHE DDE

Female GLAD 286A -1748742- May 9/13 BW: 78 lbs. SIRE: STRYKER FREEDOM 70W

# 106

N BAR EMULATION EXT AMF CAF NHF DDF STRYKER EXT 56R 1251692 PAHL MISS BLACKCAP 56G

STRYKER POPEYE 5M STRYKER PRIDE 123R 1251696 S