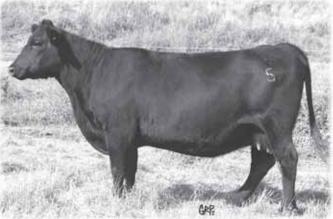

RE: STRYKER FREEDOM 70W



#### STRYKER PAKOWKI 181W

Female GLAD 181W -1488713- January 17 2009

O C C EMBLAZON 854E DMF AMF CAF NHF OSF DDF B C MATRIX 4132 AMF CAF NHF DDF 1318818 CAF PURE PRIDE EXT 99

BON VIEW NEW DESIGN 878 AMF CAF NHF DDF

STRYKER JENNIFER 181T 1377725

STRYKER JENNIFER 3N

D H D TRAVELER 6807 AMF NHF DIXIE ERICA OF C H 1019 N BAR EMULATION EXT AMF CAF NHF DDF GIBBET HILL PURE PRIDE CF 90 B/R NEW DESIGN 036 AME CAE NHE DDC BON VIEW GAMMER 85 CAC LEACHMAN EXPLORER AMF CAF NHF DDF SCOTLAND YARD JENNIFER

BW: 62 lbs EPDs: BW: +1.9 29% WW: +40 24% YW: +72 23% Milk: +11 25% TM: +31

A daughter by the great maternal sire, BC Matrix, one of the top sons of Emblazon.

Exposed: May 18 to Sept. 1/13 to Stryker WSM 159Y -1605586-. Preg tested safe Sept. 26/13 at 3 1/2 months.



Lot 92: Stryker Annie 284W

#### **STRYKER BLACKCAP 302W**

HIGH VALLEY 4C6 AMBUSH AMF CAF DMM AMBUSH 03M 1134412 DMM MISS ESSENCE 108J

V D A R NEW TREND 315 AMF CAF NHF DDF STRYKER BLACKCAP 142S 1324271 STRYKER BLACKCAP 60M

BW: 80 lbs

EPDs: BW: +3.0 24% WW: +39 21% YW: +71 18% Milk: +14 21% TM: +34 Dam of Lot 236. 302W had a bull calf Apr. 24/13. Exposed: May 18 to Sept. 1/13 to Stryker WSM 159Y -1605586-.

Preg tested safe Sept. 26/13 at 4 months.

#### Female GLAD 284W -1488653- January 20 2009

S A V 8180 TRAVELER 004 DMF DWF AMF CAF NHF OSF DDF S A V NET WORTH 4200 AMF CAF NHF DDF 1309743 S A V MAY 2410

SUMMITCREST HI FLYER 3B18 AMF CAF NHF DDF

SITZ TRAVELER 8180 AMF CAF NHF DDF BOYD FOREVER LADY 8003 S A F 598 BANDO 5175 AMF CAC DDF S A V MAY 6269 HOFF HI FLYER S C 7134 AMF CA