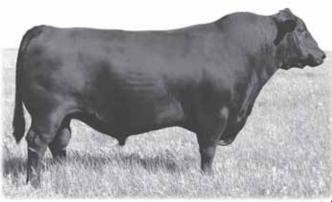

#### **K C F BENNETT TOTAL**

Male IMP 0239J -1083033- AMF CAF NHF DDF September 26 1999

SITZ TRAVELER 8180 AMF CAF NHF DDF SITZ ALLIANCE 6595 DMF AMF CAF NHF DDF 1036949 SITZ BARBARAMERE JET 2698

N BAR EMULATION EXT AMF CAF NHF DDF EXT OF CONANGA 6790 12797613 LADY ENCHANTRESS OF CONANGA G D A R TRAVELER 71 AMF CAF NHF DDF SITZ EVERELDA ENTENSE 1137 3 BAR SPIKE 1766 SITZ BARAMERE JET 155 EMULATION N BAR 5522 N BAR PRIMROSE 2424 HOFF NORTHLANDER S C 6029 AMF CAF NHF DDF ENTALLETTA OF CONANGA

EPDs: BW: -0.1 95% WW: +44 93% YW: +79 91% Milk: +20 88% TM: +42

KCF Bennett Total stamps his daughters with squareness of hip, body depth, fleshing ability and a stunning profile. His daughters have perfect udder structure and teat size.