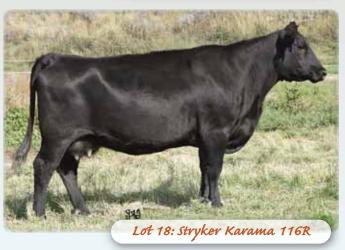

Lot 18: Stryker Karama 116R

## STRYKER KARAMA 116R

S A F DUCHESS 9029

S A QUEEN SUSAN 910

EBON HILL BRIDE 4'91

Female GLAD 116R -1269217- January 12 2005 V D A R NEW TREND 315 AMF CAF NHF DDF

SAF POWER FIX AMF CAF NHF DDF

G T MAXIMUM AMF CAF NHF DDF

EBON HILL MACKENZIE 279'91

EBON HILL KARAMA 130'87

S A F NEUTRON AMF CAF NHF DDF S A NEUTRON 377 AMF CAF NHF DDF 1074546 S A QUEEN SUSAN 102

EBON HILL MAX 41'93 ECHO RIDGE KARAMA 16H 951195 ECHO RIDGE KARAMA

BW: 98 lbs. Adj. 205D: 707 lbs. Adj. 365D: 1178 lbs. EPDs: BW: +4.1 43% WW: +51 32% YW: +92 30% Milk: +10 31% TM: +36 Extra special female, and dam of Lot 82. 116R had a bull calf Apr. 20/13. Exposed: June 4 to Sept. 1/13 to Stryker Ben 238X -1547772-. Preg tested safe Sept. 26/13 at 2 3/4 months.