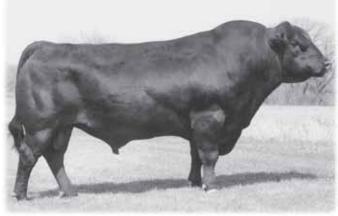

DY 246

S A F FOCUS OF E R AMF CAF NHF DDF S A F STRATEGY 9015 AMF CAF NHF DDF 1024415 S A F ROYAL QUEEN 5084 CAF

STRYKER POPEYE 5M STRYKER TINGE 100R 1251720 STRYKER EVENING TINGE 13K BON VIEW BANDO 598 AMF CAC DDF S A F ROYAL QUEEN 9022 O G L BATTLE CRY 427 128 **BB'S NEW TREND ANNE 14B** V F VENTURE FORWARD AMF CAF NHF DDF SOUTHOLM EVENING TINGE 44H

BW: 62 lbs. Adj. 205D: 574 lbs. Adj. 365D: 957 lbs.

EPDs: BW: -1.2 38% WW: +39 28% YW: +75 28% Milk: +16 25% TM: +36 This cow doesn't like dogs and will hit a horse when her calf is new. She is fine with a person. Lot 45 is a daughter of Lot 24. 173T had a bull calf Feb. 16/13. Exposed: May 4 to June 20/13 to Stryker Harry 145W -1488695-. June 30 to Sept. 1/13 to Stryker WSM 159Y -1605586-.

Preg tested safe Sept. 26/13 at 4 3/4 months.



Connealy Lead On

One of the most popular calving ease sires of his era. Lead On ranked in the top ten for annual registrations for three consecutive years from 2005 to 2007. A proven pathfinder sire with attractive EPD balance with moderate birth weight and high growth, desirable scrotal docility, milk, marbling and ribeye.

Stryker Cattle Company - Angus Female Dispersal



Lot 48 - Stryker Lavender 175T

46

**STRYKER JANE 184T** Female GLAD 184T -1389164- January 04 2007

S A F NEUTRON AME CAE NHE DDE S A NEUTRON 377 AMF CAF NHF DDF 1074546 S A QUEEN SUSAN 102

DALRENE EXTRA 36A STRYKER JANE 68M 1093934 **BB'S NEW TREND JANE 9B**  V D A R NEW TREND 315 AMF CAF NHF DDF S A F DUCHESS 9029 S A F POWER FIX AME CAF NHE DDF S A QUEEN SUSAN 910 SOUTHOLM EXTRA 125W SUNMOUND DUCHESS 14U V D A