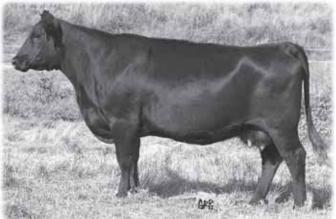

months.



#### **STRYKER LADY 96R**

Female GLAD 96R -1251718- January 07 2005 EMULATION N BAR 5522 N BAR PRIMROSE 2424 LEACHMAN PARAGON

LEACHMAN BLACKCAP B603

N BAR EMULATION EXT AME CAE NHE DDE LEACHMAN EXPLORER AMF CAF NHF DDF 942997 LEACHMAN BLACKCAP 9006

F V 32F ESTON 164H STRYKER SOUTH LADY 11K 996709 SOUTHOLM LADY 35H

SUNMOUND ESTON 32F EV 249B ROSEBUD 27E TC STOCKMAN 365 SOUTHOLM LADY 12D

BW: 80 lbs. Adj. 205D: 572 lbs. Adj. 365D: 868 lbs EPDs: BW: +1.6 40% WW: +32 29% YW: +52 29% Milk: +12 29% TM: +28

96R is a daughter of Lot 1 and sister to Lot 225 and dam of Lot 215. 96R had a bull calf Feb. 12/13.

Bred A.I.: Apr. 22/13 to SAV Net Worth.

Exposed: May 3 to Sept. 1/13 to Stryker Ambush 135W -1488688-Preg tested safe Sept. 26/13 5 1/2 months. Favourable to the A.I. date.



Lot 18: Stryker Karama 116R

# STRYKER JANE 115R

V D A R NEW TREND 315 AMF CAF NHF DDF

Female GLAD 115R -1269215- January 08 2005 CAVALIER OF DONAMERE 978 DONAMERE BACHEL BEAUTY 288

G M A R HI SPADE 039

SOUTHOLM EXTRA 125W

SUNMOUND DUCHESS 14U

F A R ERIANNA 481D

ARDA JANE 5Z

KRUGERRAND OF DONAMERE 490 AMF NHF F A R KRUGERRAND 410H AMF CAF NHF DDF 1140680 F A R FRIANNA 286F

DALRENE EXTRA 36A STRYKER JANE 68M 1093934 **BB'S NEW TREND JANE 9B** 

BW: 80 lbs. Adj. 205D: 596 lbs. Adj. 365D: 939 lbs. EPDs: BW: +2.8 43% WW: +45 32% YW: +82 31% Milk: +7 32% TM: +30

Dam of Lots 17 & 133 and daughter of Lot 4. Exposed: May 3 to Sept. 1/13 to Stryker Ambush 135W -1488688-. Preg tested safe Sept. 26/13 at 4 3/4 months. Favourable to A.I. date.

**17A** 

**STRYKER JANE 115A** 

Female GLAD