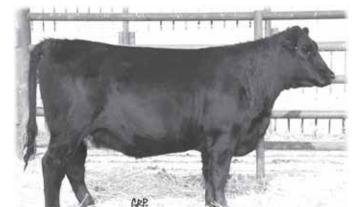

96R is a daughter of Lot 1 and sister to Lot 225 and dam of Lot 215. 96R had a bull calf Feb. 12/13.

Bred A.I.: Apr. 22/13 to SAV Net Worth.

Exposed: May 3 to Sept. 1/13 to Stryker Ambush 135W -1488688-Preg tested safe Sept. 26/13 5 1/2 months. Favourable to the A.I. date.

## STRYKER LADY 206T

Female GLAD 206T -1385816- January 28 2007 BON VIEW BANDO 598 AMF CAC DDF S A F 598 BANDO 5175 AMF CAC DDF

S A V 5175 BANDO 0699 AMF CAF NHF DDF 1309261 LLA GEORGINA 419

F V 32F ESTON 164H STRYKER LADY 7K 996705 SOUTHOLM M LADY 1H

S A F ROYAL LASS 1002 G A R SLEEP EASY 1009 AMF CAF NHF DDF LYONS GEORGINA 2165 SUNMOUND ESTON 32F FV 249B ROSEBUD 27F SOUTHOLM NEW TREND 6E SOUTHOLM LADY 97F

BW: 82 lbs. Adj. 205D: 547 lbs. Adj. 365D: 914 lbs. EPDs: BW: +3.8 39% WW: +37 28% YW: +72 27% Milk: +13 27% TM: +32

206T is the dam of Lots 148 and 257 and sister to Lot 23. 206T had a bull calf Apr. 25/13

Exposed: May 3 to Sept. 1/13 to Stryker Ambush 135W -1488688-. Preg tested safe Sept. 26/13 at 4 months.

Female GLAD 207T -1414232- January 29 2007