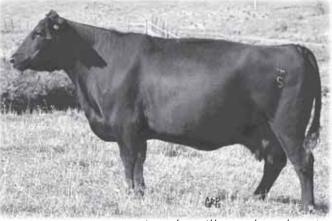

#### **STRYKER LUCY 61M**

Female GLAD 61M -1093932- February 01 2002

G D A UNIVERSE 726G SUPER UNIVERSE 1399 S D G 993486 BLACKCAP PRIDE 3194 S D G

**BIEVER'S ROGUE 61G** 

BIEVER'S TINGE 66J 957242

CHICO TINGE 35F

PAPA UNIVERSE 515 AMF NHF G D A BONNY 412D HOFF HI FLYER S C 7134 AMF CAF NHF DDF BLACKCAP PARADISE S D G 1790 DOUBLE BAR ROGUE CAF BIEVER'S EXT GEORGINA 60E V D AR NEW TREND 315 AMF CAF NHF DDF ABERAN TINGE 342

BW: 87 lbs. Adj. 205D: 686 lbs. Adj. 365D: 1001 lbs. EPDs: BW: +3.6 40% WW: +45 27% YW: +67 24% Milk: +11 27% TM: +34

Sired by the Genex AI sire, Super Universe 1399, 61M is the dam of Lot 54. Exposed: June 12 to Sept. 1/13 to Stryker First 214W -1488727-. Preg tested safe Oct. 12/13 at 2 1/2 months.

3A

STRYKER LUCY 61A

STRYKER JANE 68M Female GLAD 68M -1093934- February 14 2002

Stryker Cattle Company - Angus Female Dispersal

Female GLAD 61A June 31/13 SIRE: STRYKER FREEDOM 70W