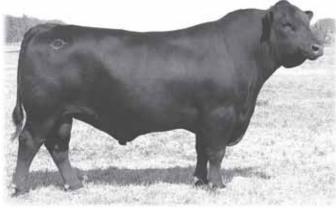

#### **STRYKER BEN 238X**

Ambush 135W

#### selling **STRYKER AMBUSH 135W**

Male GLAD 135W -1488688- January 14 2009

TC STOCKMAN 365

DMM MISS ESSENCE 22B

S A QUEEN SUSAN 102

S A F NEUTRON AMF CAF NHF DDF

ECHO RIDGE LAVENDER LADY 155G

EBON HILL EQUALIZER 33'97

PARAMONT AMBUSH 2172 AMF CAF NHF DDF HIGH VALLEY GLORIA 1Q2

HIGH VALLEY 4C6 AMBUSH AMF CAF DMM AMBUSH 03M 1134412 DMM MISS ESSENCE 108J

S A NEUTRON 377 AME CAE NHE DDE STRYKER LAVENDER 135S 1309411 ECHO RIDGE LAVENDER LADY 551K

BW: 92 lbs.

EPDs: BW: +2.6 35% WW: +35 26% YW: +70 18% Milk: +14 17% TM: +32

Stryker Ambush 135W is a paternal brother to 136W going back to the famous Paramount Ambush. The all time top unit selling beef bull for Select Sires selling out of a lifetime inventory of 270,000 units. His semen was largely used on commercial heifers. Average birth weight on this bull calves is 84 lbs and the average birth weight on his heifer calves is 79 lbs.