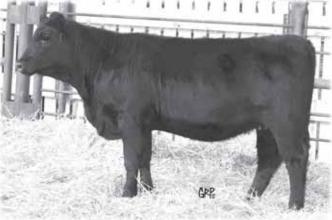

## STRYKER TINGE 145S

Female GLAD 145S -1309432- January 11 2006 G D A R ROYCE 131

STEVENSON ROYCE 741C CAF NHF DDF STEVENSON BRUNO 561G CAF NHF DDF 955072 JRS ENCHANTRESS 16A

LEACHMAN EXPLORER AMF CAF NHF DDF STRYKER TINGE 63M 1093926 SOUTHOLM EVENING TINGE 65H

BW: 98 lbs

AHLGRENS ESTELLA 2758 E T E KAPP CENTER LINE J R S ENCHANTRESS 467U N BAR EMULATION EXT AMF CAF NHF DDF LEACHMAN BLACKCAP 9006 SOUTHOLM FLY TRAVELER 6F SOUTHOLM EVENING TINGE 87E

EPDs: BW: +2.5 37% WW: +39 30% YW: +68 25% Milk: +19 30% TM: +39

This cow stands out in the herd and has raised us a top herd sire Stryker Harry 145W who sells in this sale. She is a sister to Lots 49, 97 and 126. 145S had a bull calf May 30/13

Exposed: June 12 to Sept. 1/13 to Stryker First 214W -1488727-. Preg tested safe Oct. 12/13 at 3 1/2 months.