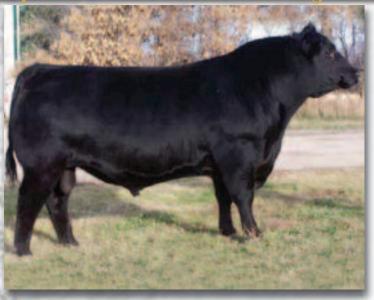

## **GEIS GABRIEL 126'04**

Male GEIS 126P January 31 2004 #1206336 BW: 106 lbs. Adj 295D: 749 lbs. 205l: 100 Adj 365D: 1298 lbs.

YOUNG DALE KRUGERRAND 2H YOUNG DALE GABRIEL 7L (1077199) PAT LADY SANDRA 2C

#### '13 Spring EPD's BW: +6.4 WW: +47 YW: +84 Milk: +13 TM: +37

126'04 is a massive bull with tremendous thickness and hind guarter. His mother is the Georgina 175J cow, with her tremendous foot, udder, and production record still at 14 years of age.

His grandmother is the Lady Pat Sandra 2C. With two leading power cow this close in his pedigree you just can't go wrong

HF Kodiak 5R - Grandsire of Ref Sire C - Spruce View Marshall 47X