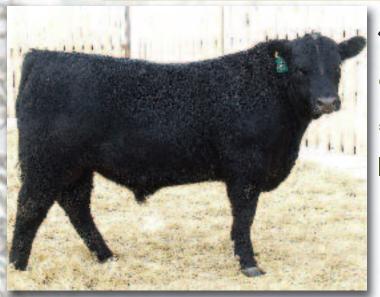

Lot #16 - Spruce View Bandy 50Z

In our minds 50Z is probably the best Bandy bull calf that we have raised to date. His mom is another excellent uddered Daquantae cow.

SPRUCE VIEW BANDY 50Z

Male WGO 50Z February 12 2012 #1667585