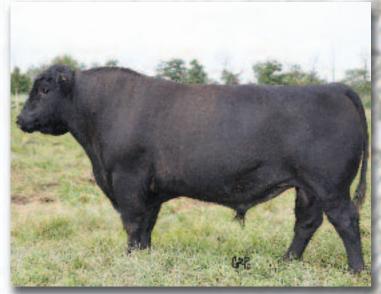

n the future!



Ref Dam - Geis Georgina 175'99



## **CL ANGUS RENOVATOR 167U**

Male CL 167U February 28 2008 #1430304 BW: 96 lbs.

**GEIS DAQUANTAE 11'03** SPRUCE VIEW RENOVATOR 51R (1262548) SPRUCE VIEW GEORGINA 14K

GEIS MAXIMUM 123'00 GEIS MISSIE 83'02 (1116173) RON'S MISSIE 34C

KILMAURS DAQUANTAE 1H DOUBLE J ALLEGRA 230F ANGUS ACRES JYM DANDY 93D SPRUCE VIEW GEORGINA 93X **GEIS MAXIMUM 26'95 GEIS BAYBERRY 196'96** WIWA CREEK ATLAS 10'89 CALLAMERE MISSIE 10M

'13 Spring EPD's BW: +4.4 WW: +38 YW: +62 Milk: +12 TM: +31

Here is a bull whose calves just keep rising to the top. Not only do they have great eye appeal, they have great performance, as well, and the females are terrific producers.

Mind you, the dam does have several Georgina's and a Missy 34C cow close in her pedigree.



Ref Sire E - CL Angus Renovator 167U



## ANGUS ACRES X BAND 128N

Male FTB 128N February 21 2003 #1168962 BW: 89 lbs. Adj 295D: 656 lbs. 205I: 103 Adj 365D: 993 lbs.

ANGUS ACRES BANDOLIER 75T ANGUS ACRES BANDY 96X (667274) ANGUS ACRES LADY 90R

ANGUS ACRES DANCER 7Z ANDERS BLACKBIRD 4C (778234) SILVERBUCKLE BLACKBIRD 1R ANGUS ACRES BANDOLIER 53P ANGUS ACRES GOLDY 75P ANGUS ACRES TEXAS TEA 19M ANGUS ACRES LADY 68M ANGUS ACRES LANCER 60U ANGUS ACRES COUNTESS 70S VALLEYMERE HENRY 31M SILVERBUCKLE BLACKBIRD 5J

'13 Spring EPD's BW: +3.5 WW: +26 YW: +39 Milk: +16 TM: +29

This old boy will be 10 years old and barring any injuries he will definitely be used again this year. This speaks very highly in itself. At 10 years old, still striding out like a 2 year old, and his calves are right the