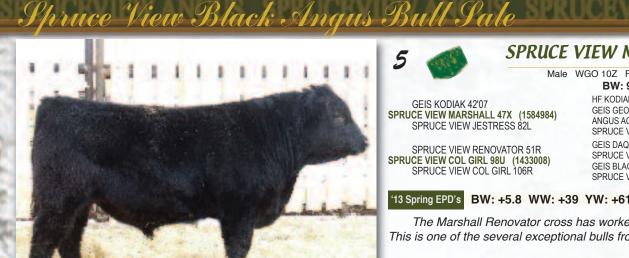

## SPRUCE VIEW MARSHALL 10Z

Male WGO 10Z February 01 2012 #1667741 BW: 98 lbs. Act WW: 840 lbs HF KODIAK 5R AMF CAF NHF MAF **GEIS GEORGINA 175'99** ANGUS ACRES JURASSIC 69E SPRUCE VIEW JESTRESS 52G **GEIS DAQUANTAE 11'03** SPRUCE VIEW GEORGINA 14K **GEIS BLACKMAN 7'00** SPRUCE VIEW COL GIRL 49H

'13 Spring EPD's BW: +5.8 WW: +39 YW: +61 Milk: +10 TM: +30

The Marshall Renovator cross has worked verv well for us. This is one of the several exceptional bulls from this combination.

Lot #5 - Spruce View Marshall 10Z