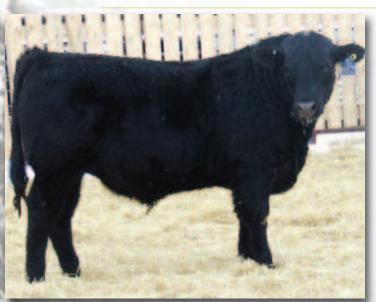

SPRUCE VIEW MARSHALL 47X (1584984)

hruce View Black Angus Bull Sale

SPRUCE VIEW BLACKCAP 162W (1533708)

Male WGO 177Z March 09 2012 #1667704 BW: 93 lbs. Act WW: 760 lbs. HF KODIAK 5R AMF CAF NHF MAF **GEIS GEORGINA 175'99** ANGUS ACRES JURASSIC 69E SPRUCE VIEW JESTRESS 52G YOUNG DALE GABRIEL 7L **GEIS GEORGINA 175'99 GEIS ACHIEVER 73'98** SPRUCE VIEW BLACKCAP 8F

BW: +5.6 WW: +42 YW: +71 Milk: +9 TM: +30

This Marshall son is a deep bodied, long sided bull that gained very well on the cow. A nice Marshall x Gabriel cross.

Lot #66 - Spruce View Barin 182Z

Lot #67 - Spruce View Kodiak 184Z