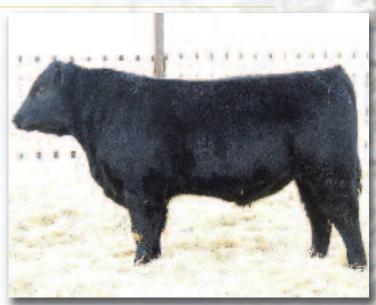

by prior to Sale Day to go through the bulls, make your appraisals of the offering, see the dams and have a coffee! VISITORS ARE ALWAYS WELCOME!!

## SPRUCE VIEW MARSHALL 6Z

GEIS KODIAK 42'07 SPRUCE VIEW MARSHALL 47X (1584984) SPRUCE VIEW JESTRESS 82L

LOOKOUT AMBUSH 259M SPRUCE VIEW BLACKBIRD 79P (1215106) SPRUCE VIEW BLACKBIRD 86M BW: 94 Ibs. Act WW: 845 Ibs. HF KODIAK 5R AMF CAF NHF MAF GEIS GEORGINA 175'99 ANGUS ACRES JURASSIC 69E SPRUCE VIEW JESTRESS 52G WILLABAR AMBUSH 45G WILLABAR COUNTESS 187F GEIS ACHIEVER 73'98 SPRUCE VIEW BLACKBIRD 61J

Male WGO 6Z January 30 2012 #1667543

'13 Spring EPD's BW: +5.3 WW: +39 YW: +65 Milk: +7 TM: +27

This Marshall bull is out of one of the favoured cows on the ranch. This cow simply does not miss. Here is a bull loaded with maternal strengths.



Lot #2 - Spruce View Marshall 6Z



## SPRUCE VIEW MARSHALL 2Z

Male TW WGO 2Z January 21 2012 #1667539 BW: 60 lbs. Act WW: 735 lbs.

GEIS GEORGINA 175'99

HE KODIAK 5R AME CAE NHE MAE

ANGUS ACRES JURASSIC 69E

SPRUCE VIEW JESTRESS 52G

**COLUMBUS ADVENTURE 310** 

MISS MORRISON DON WOOD 43 72

SPRUCE VIEW RENOVATOR 51R

SPRUCE VIEW GEORGINA 18M

GEIS KODIAK 42'07 SPRUCE VIEW MARSHALL 47X (1584984) SPRUCE VIEW JESTRESS 82L

PROSPECT ADVENTURE 43G SPRUCE VIEW GEORGINA 2W (1533840) SPRUCE VIEW GEORGINA 62T

'13 Proj. EPD's BW: +2.9 WW: +22 YW: +35 Milk: +5 TM: +16

2Z is a **LOW BIRTH WEIGHT** Marshall son. He is a strong bull from a Prospect Adventure 43G daughter which are exceptional cows.



ANGUS ACRES BANDY 96X ANGUS ACRES X BAND 128N (1168962) ANDERS BLACKBIRD 4C

SPRUCE VIEW RENOV