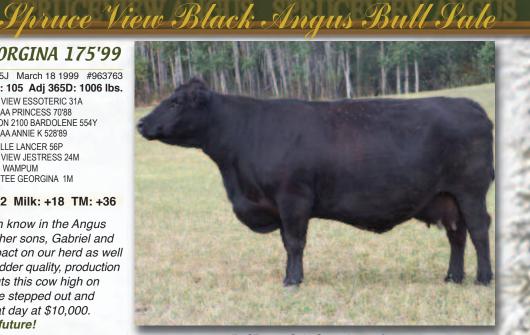

## **GEIS GEORGINA 175'99**

Female Elite Dam GEIS 175J March 18 1999 #963763 BW: 104 lbs. Adj 295D: 655 lbs. 205I: 105 Adj 365D: 1006 lbs.

**DOUBLE AA BLACKMAN 24'93** DOUBLE AA BLACKMAN 252'96 (861571) DOUBLE AA ANNIE K 620'91

SPRUCEVIEW ANGUS

ANGUS ACRES LANCER 60U GEIS GEORGINA 160'93 (766904) DOUBLE TEE GEORGINA 1S

SPRUCE VIEW ESSOTERIC 31A **DOUBLE AA PRINCESS 70'88** JOHNSTON 2100 BARDOLENE 554Y DOUBLE AA ANNIE K 528'89 PERRYVILLE LANCER 56P SPRUCE VIEW JESTRESS 24M SIR WMS WAMPUM DOUBLE TEE GEORGINA 1M

'13 Spring EPD's BW: +4.9 WW: +36 YW: +62 Milk: +18 TM: +36

The Georgina cow family has long been know in the Angus circles for it's maternal excellence. Through her sons, Gabriel and Kodiak, her influence has had a positive impact on our herd as well as ours customers. The sheer power, bone, udder quality, production record and plain old fashioned cow sense puts this cow high on anyone's list. At the Geis Angus Dispersal we stepped out and bought her as one of the top selling cows that day at \$10,000. You will hear more of this cow in the future!

Ref Dam - Geis Georgina 175'99