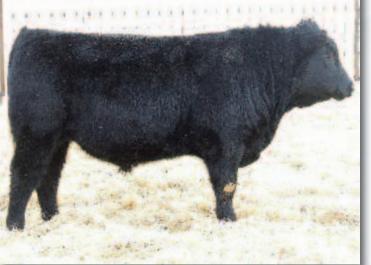

## SPRUCE VIEW MARSHALL 47X

Male WGO 47X February 11 2010 #1584984 BW: 96 lbs.

HF KODIAK 5R AMF CAF NHF MAF GEIS KODIAK 42'07 (1393223) **GEIS GEORGINA 175'99** 

ANGUS ACRES JURASSIC 69E SPRUCE VIEW JESTRESS 82L (1041297) SPRUCE VIEW JESTRESS 52G

'13 Spring EPD's BW: +5.7 WW: +43 YW: +70 Milk: +10 TM: +32

A very well breed young bull. This is his first set of calves and, WOW, do they perform! They have been good from birth to weaning and give them some feed ... and, man, do they excel. They are very deep and thick with lots of length and are just awesome bulls!!