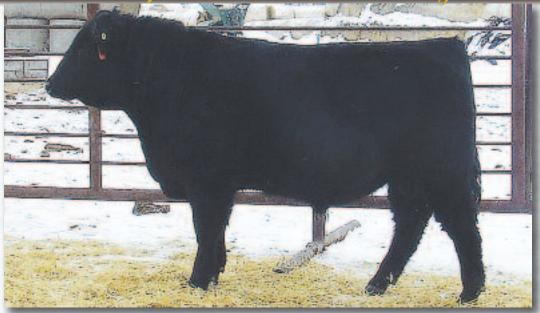

Lot #16 - Spruce View Bandy 50Z

In our minds 50Z is probably the best Bandy bull calf that we have raised to date. His mom is another excellent uddered Daquantae cow.

SPRUCE VIEW BANDY 50Z

Male WGO 50Z February 12 2012 #1667585