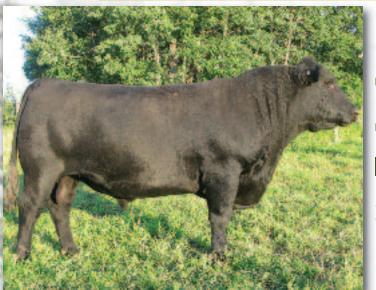

## SPRUCE VIEW MARSHALL 47X

Male WGO 47X February 11 2010 #1584984 BW: 96 lbs.

HF KODIAK 5R AMF CAF NHF MAF GEIS KODIAK 42'07 (1393223) **GEIS GEORGINA 175'99** 

ANGUS ACRES JURASSIC 69E SPRUCE VIEW JESTRESS 82L (1041297) SPRUCE VIEW JESTRESS 52G

'13 Spring EPD's BW: +5.7 WW: +43 YW: +70 Milk: +10 TM: +32

A very well breed young bull. This is his first set of calves and, WOW, do they perform! They have been good from birth to weaning and give them some feed ... and, man, do they excel. They are very deep and thick with lots of length and are just awesome bulls!!