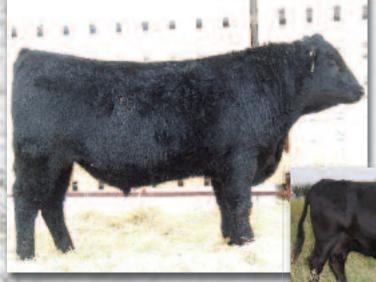

## ruce View Black Angus Bull Sale\_\_\_\_\_

Ref Sire A - Geis Kodiak 42'07

Male GEIS 42T January 16 2007 #1393223 BW: 74 lbs. Adj 295D: 753 lbs. 205l: 125 Adj 365D: 1296 lbs.

SANDY BAR ADVANTAGE 43M HF KODIAK 5R AMF CAF NHF MAF (1274305) WILBAR RUBY 955N

'13 Spring EPD's BW: +4.4 WW: +59 YW: +94 Milk: +13 TM: +43

A direct son of the legendary Kodiak 5R who has set the bench mark for several years. Now add to the mix a truly outstanding cow, Georgina 175J, and now you have Kodiak 42'07.

Has he ever sired the calves for us! One just can't fault them they just grow and respond very well to feed and make great mothers.

Gabriel 7L - Sire of Ref Sire B - Geis Gabriel 126'04