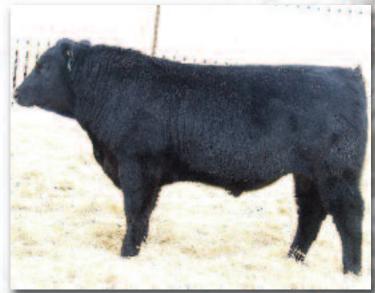

### SPRUCE VIEW MARSHALL 97Z

Male WGO 97Z February 19 2012 #1702135

GEIS KODIAK 42'07 SPRUCE VIEW MARSHALL 47X (1584984) SPRUCE VIEW JESTRESS 82L

NUMBER OF STREET

CRESCENT CREEK CHIEF 45L SPRUCE VIEW LENA 31P (1214980) CL ANGUS LENA 11K BW: 93 Ibs. Act WW: 885 Ibs. HF KODIAK 5R AMF CAF NHF MAF GEIS GEORGINA 175'99 ANGUS ACRES JURASSIC 69E SPRUCE VIEW JESTRESS 52G DWAJO CHIEF 92E ANGUS ACRES LAWN 85Z GEIS ACHIEVER 73'98 SILVER DOME LENA 53B

'13 Spring EPD's BW: +4.9 WW: +41 YW: +67 Milk: +10 TM: +31

Here is the bull that is pictured on our website. A very soggy bull with lots of middle and the potential to be a powerful herd sire.

> Lot #35 - 97Z & his Dam, Lena 31P