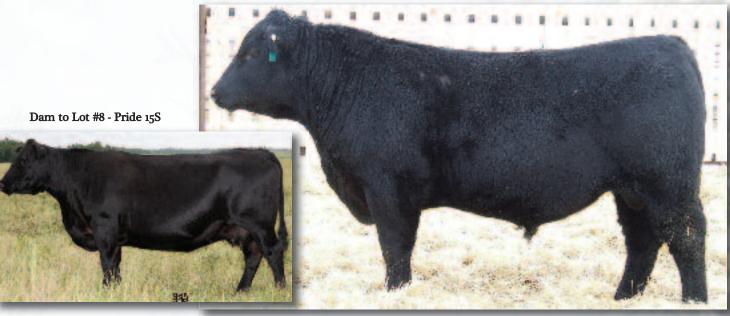

## SPRUCE VIEW RENOVATOR 27Z

Male WGO 27Z February 08 2012 #1667563 BW: 89 Ibs. Act WW: 895 Ibs

GEIS DAQUANTAE 11'03 SPRUCE VIEW GEORGINA 14K GEIS MAXIMUM 123'00 RON'S MISSIE 34C KILMAURS DAQUANTAE 1H DOUBLE J ALLEGRA 230F ANGUS ACRES JYM DANDY 93D SPRUCE VIEW PRIDE 48B Lot #8 - Spruce View Renovator 27Z

'13 Spring EPD's BW: +3.9 WW: +41 YW: +62 Milk: +12 TM: +33

Make sure you have a look here, this bull has been a stud since birth!. A definite front pasture bull prospect out of a picture perfect Daquantae cow.

GEIS DAQUANTAE 11'03 SPRUCE VIEW PRIDE 15S (1326369) SPRUCE VIEW PRIDE 21G

GEIS MISSIE 83'02

SPRUCE VIEW RENOVATOR 51R

CL ANGUS RENOVATOR 167U (1430304)

SPRUCE VIEW RENOVATER 32Z

Male WGO 32Z February 09 2012 #1667567