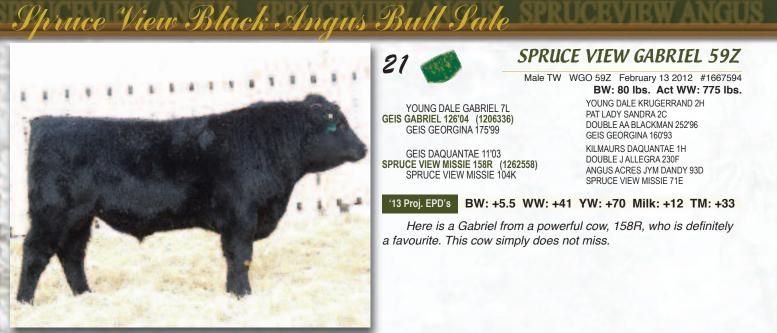

## SPRUCE VIEW GABRIEL 59Z

Male TW WGO 59Z February 13 2012 #1667594 BW: 80 lbs. Act WW: 775 lbs. YOUNG DALE KRUGERRAND 2H PAT LADY SANDRA 2C DOUBLE AA BLACKMAN 252'96 **GEIS GEORGINA 160'93 KILMAURS DAQUANTAE 1H** 

DOUBLE J ALLEGRA 230F

ANGUS ACRES JYM DANDY 93D SPRUCE VIEW MISSIE 71E

**GEIS DAQUANTAE 11'03** SPRUCE VIEW MISSIE 158R (1262558) SPRUCE VIEW MISSIE 104K

YOUNG DALE GABRIEL 7L

GEIS GEORGINA 175'99

'13 Proj. EPD's BW: +5.5 WW: +41 YW: +70 Milk: +12 TM: +33

Here is a Gabriel from a powerful cow, 158R, who is definitely a favourite. This cow simply does not miss.

Lot #21 - Spruce View Gabriel 59Z

Lot #22 - Spruce View REnovater 64Z

Lot #23 - Spruce View Barin 66Z