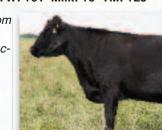

## SPRUCE VIEW BARIN 52Z

Male WGO 52Z February 12 2012 #1667587 BW: 90 lbs. Act WW: 825 lbs.

> BRESEE ACRES ROSES LAD WINNIE OF REO 10 HAMBLIN NEW TREND 324L LITTLE BUFFALO ERICA 19D 18F GEIS MAXIMUM 50'05 SPRUCE VIEW GEORGINA 27E **BLACKTOF MARSHALL 70B** SILVER DOME LADY ANN 18C

#### '13 Spring EPD's BW: +2.5 WW: +25 YW: +38 Milk: +10 TM: +23

A longer framed Barin calf from another typical excellent footed Gabriel cow.

**KILMAURS DAQUANTAE 1H** DOUBLE J ALLEGRA 230F ANGUS ACRES LANCER 60U SPRUCE VIEW BLACKCAP 43Y BW: +4.4 WW: +35 YW: +53 Milk: +13 TM: +31