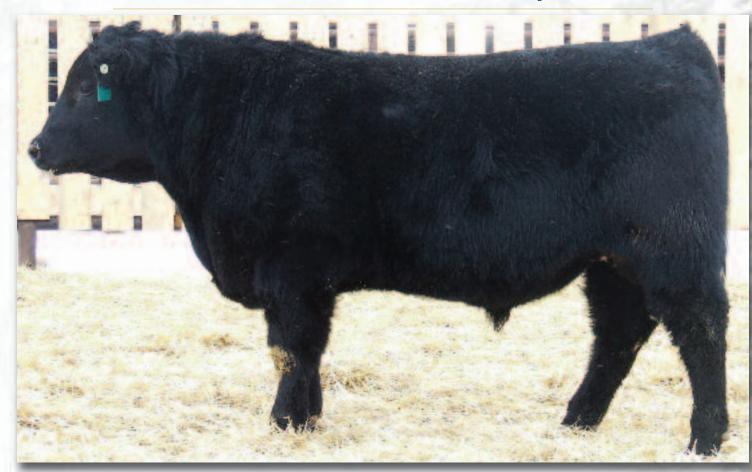

llent footed Gabriel son. The old Gabriel bull has done a wonderful job for us.



## SPRUCE VIEW BARIN 114Z

Male WGO 114Z February 22 2012 #1667644

BRESEE ACRES WINNIES LAD 4 BAR HEART BARIN 325T (1381067) HAMBLIN ERICA 325P

GEIS GABRIEL 126'04 SPRUCE VIEW GEORGINA 160W (1533690) SPRUCE VIEW GEORGINA 8J BW: 80 Ibs. Act WW: 680 Ibs. BRESEE ACRES ROSES LAD WINNIE OF REO 10 HAMBLIN NEW TREND 324L LITTLE BUFFALO ERICA 19D 18F YOUNG DALE GABRIEL 7L GEIS GEORGINA 175'99 ANGUS ACRES JYM DANDY 93D SPRUCE VIEW GEORGINA 45X

'13 Spring EPD's BW: +1.8 WW: +21 YW: +35 Milk: +6 TM: +17

**HEIFER BULL** time here...good athletic bull that will get them covered. This cow is one of the excellent young producing females on the Ranch.



uce View Black Angus Bull Sale

Lot #43 - Spruce View Barin 114Z





## SPRUCE VIEW BANDY 115Z

ANGUS ACRES BANDY 96X ANGUS ACRES X BAND 128N (1168962) ANDERS BLACKBIRD 4C

BCC EILEENMERE LAD 23H SPRUCE VIEW BLKCAP MISSIE 47N (1159636) SPRUCE VIEW BLACKCAP MISSIE 75

Male WGO 115Z February 22 2012 #1667645 BW: 94 Ibs. Act WW: 855 Ibs. ANGUS ACRES BANDOLIER 75T

ANGUS ACRES BANDOLIER 751 ANGUS ACRES LADY 90R ANGUS ACRES DANCER 7Z SILVERBUCKLE BLACKBIRD 1R BJ JACK DANIELS 25'92 BJ LADY WREN 13'90 SANDY BAR BARDOLIER 91D SPRUCE VIEW BLACKCAP MISSIE 63 Lot #44 - Spruce View Bandy 115Z

115Z is a long bodied bull with lots of hair and style. His dam 47N is another excellent producing Eileenmere cow. They just keep raising the good ones.



45 📢

## SPRUCE VIEW KODIAK 116Z

Male WGO 116Z February 22 2012 #1667646

BW: +4.0 WW: +50 YW: +78 Milk: +10 TM: +35

H