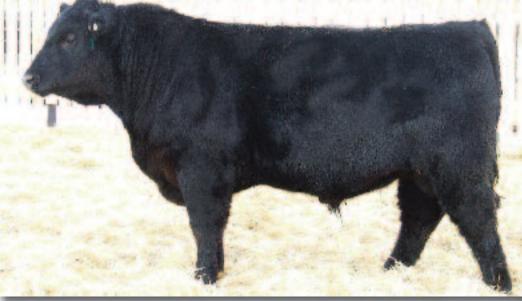

## ruce View Black Angus Bull Sale\_\_\_\_\_

Ref Sire A - Geis Kodiak 42'07

Male GEIS 42T January 16 2007 #1393223 BW: 74 lbs. Adj 295D: 753 lbs. 205l: 125 Adj 365D: 1296 lbs.

SANDY BAR ADVANTAGE 43M HF KODIAK 5R AMF CAF NHF MAF (1274305) WILBAR RUBY 955N

'13 Spring EPD's BW: +4.4 WW: +59 YW: +94 Milk: +13 TM: +43

A direct son of the legendary Kodiak 5R who has set the bench mark for several years. Now add to the mix a truly outstanding cow, Georgina 175J, and now you have Kodiak 42'07.

Has he ever sired the calves for us! One just can't fault them they just grow and respond very well to feed and make great mothers.

Gabriel 7L - Sire of Ref Sire B - Geis Gabriel 126'04