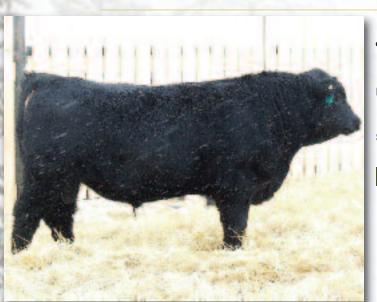

Male WGO 6Z January 30 2012 #1667543

'13 Spring EPD's BW: +5.3 WW: +39 YW: +65 Milk: +7 TM: +27

This Marshall bull is out of one of the favoured cows on the ranch. This cow simply does not miss. Here is a bull loaded with maternal strengths.

Lot #2 - Spruce View Marshall 6Z