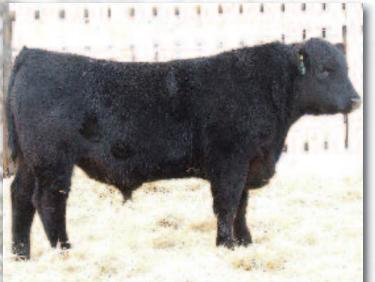

SPRUCE VIEW MARSHALL 47X (1584984)

hruce View Black Angus Bull Sale

SPRUCE VIEW BLACKCAP 162W (1533708)

Male WGO 177Z March 09 2012 #1667704 BW: 93 lbs. Act WW: 760 lbs. HF KODIAK 5R AMF CAF NHF MAF **GEIS GEORGINA 175'99** ANGUS ACRES JURASSIC 69E SPRUCE VIEW JESTRESS 52G YOUNG DALE GABRIEL 7L **GEIS GEORGINA 175'99 GEIS ACHIEVER 73'98** SPRUCE VIEW BLACKCAP 8F

BW: +5.6 WW: +42 YW: +71 Milk: +9 TM: +30

This Marshall son is a deep bodied, long sided bull that gained very well on the cow. A nice Marshall x Gabriel cross.

Lot #66 - Spruce View Barin 182Z

Lot #67 - Spruce View Kodiak 184Z