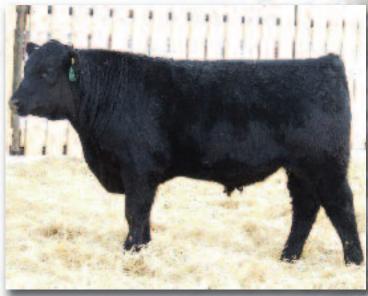

## ruce View Black Angus Bull Sale\_\_\_\_\_

Ref Sire A - Geis Kodiak 42'07

Male GEIS 42T January 16 2007 #1393223 BW: 74 lbs. Adj 295D: 753 lbs. 205l: 125 Adj 365D: 1296 lbs.

SANDY BAR ADVANTAGE 43M HF KODIAK 5R AMF CAF NHF MAF (1274305) WILBAR RUBY 955N

'13 Spring EPD's BW: +4.4 WW: +59 YW: +94 Milk: +13 TM: +43

A direct son of the legendary Kodiak 5R who has set the bench mark for several years. Now add to the mix a truly outstanding cow, Georgina 175J, and now you have Kodiak 42'07.

Has he ever sired the calves for us! One just can't fault them they just grow and respond very well to feed and make great mothers.

Gabriel 7L - Sire of Ref Sire B - Geis Gabriel 126'04