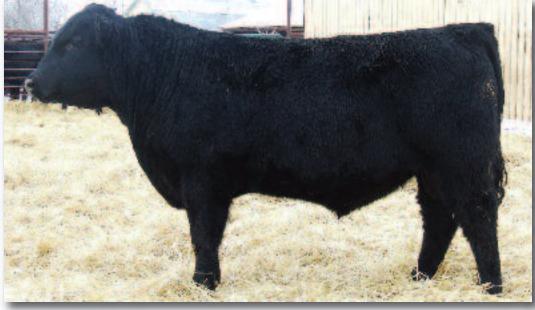

CLANGUS DUCHESS 17H

Another good looking Renovator bull that will get the job done for you.

Dam to Lot #19 -Duchess 59T

Lot #18 - Spruce View Marshall 56Z

The Marshall bull has done an excellent job siring good, deep, thick-sided bulls.