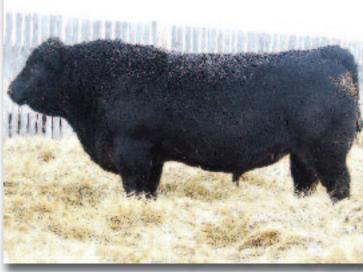

## ruce View Black Angus Bull Sale\_\_\_\_\_

Ref Sire A - Geis Kodiak 42'07

Male GEIS 42T January 16 2007 #1393223 BW: 74 lbs. Adj 295D: 753 lbs. 205l: 125 Adj 365D: 1296 lbs.

SANDY BAR ADVANTAGE 43M HF KODIAK 5R AMF CAF NHF MAF (1274305) WILBAR RUBY 955N

'13 Spring EPD's BW: +4.4 WW: +59 YW: +94 Milk: +13 TM: +43

A direct son of the legendary Kodiak 5R who has set the bench mark for several years. Now add to the mix a truly outstanding cow, Georgina 175J, and now you have Kodiak 42'07.

Has he ever sired the calves for us! One just can't fault them they just grow and respond very well to feed and make great mothers.

Gabriel 7L - Sire of Ref Sire B - Geis Gabriel 126'04