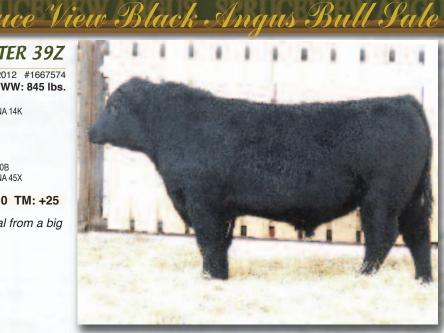

## SPRUCE VIEW RENOVATER 39Z

Male WGO 39Z February 10 2012 #1667574 BW: 90 lbs. Act WW: 845 lbs.

SPRUCE VIEW RENOVATOR 51R CL ANGUS RENOVATOR 167U (1430304) GEIS MISSIE 83'02

BCC EILEENMERE LAD 23H SPRUCE VIEW GEORGINA 49L (1041293) SPRUCE VIEW GEORGINA 50G GEIS DAQUANTAE 11'03 SPRUCE VIEW GEORGINA 14K GEIS MAXIMUM 123'00 RON'S MISSIE 34C BJ JACK DANIELS 25'92 BJ LADY WREN 13'90 BLACKTOF MARSHALL 70B SPRUCE VIEW GEORGINA 45X

'13 Spring EPD's BW: +3.5 WW: +30 YW: +51 Milk: +10 TM: +25

A nice muscular Renovator son which is very typical from a big strong Eileenmere cow that does not miss.

Lot #12 - Spruce View Renovater 39Z