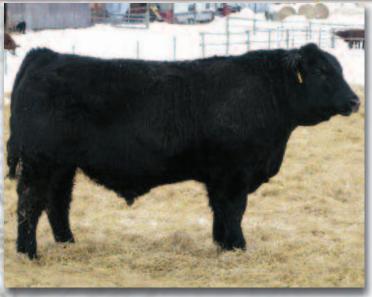

## ruce View Black Angus Bull Sale\_\_\_\_\_

Ref Sire A - Geis Kodiak 42'07

Male GEIS 42T January 16 2007 #1393223 BW: 74 lbs. Adj 295D: 753 lbs. 205l: 125 Adj 365D: 1296 lbs.

SANDY BAR ADVANTAGE 43M HF KODIAK 5R AMF CAF NHF MAF (1274305) WILBAR RUBY 955N

'13 Spring EPD's BW: +4.4 WW: +59 YW: +94 Milk: +13 TM: +43

A direct son of the legendary Kodiak 5R who has set the bench mark for several years. Now add to the mix a truly outstanding cow, Georgina 175J, and now you have Kodiak 42'07.

Has he ever sired the calves for us! One just can't fault them they just grow and respond very well to feed and make great mothers.

Gabriel 7L - Sire of Ref Sire B - Geis Gabriel 126'04