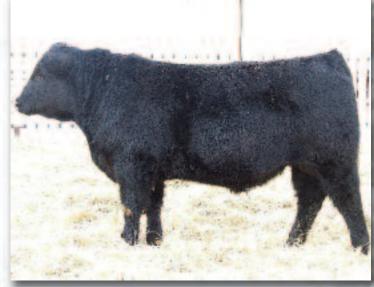

Lot #16 - Spruce View Bandy 50Z

In our minds 50Z is probably the best Bandy bull calf that we have raised to date. His mom is another excellent uddered Daquantae cow.

SPRUCE VIEW BANDY 50Z

Male WGO 50Z February 12 2012 #1667585