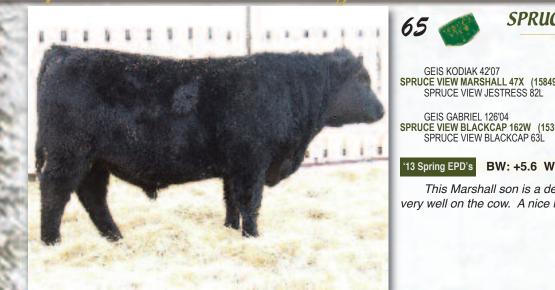

SPRUCE VIEW MARSHALL 47X (1584984)

hruce View Black Angus Bull Sale

SPRUCE VIEW BLACKCAP 162W (1533708)

Male WGO 177Z March 09 2012 #1667704 BW: 93 lbs. Act WW: 760 lbs. HF KODIAK 5R AMF CAF NHF MAF **GEIS GEORGINA 175'99** ANGUS ACRES JURASSIC 69E SPRUCE VIEW JESTRESS 52G YOUNG DALE GABRIEL 7L **GEIS GEORGINA 175'99 GEIS ACHIEVER 73'98** SPRUCE VIEW BLACKCAP 8F

BW: +5.6 WW: +42 YW: +71 Milk: +9 TM: +30

This Marshall son is a deep bodied, long sided bull that gained very well on the cow. A nice Marshall x Gabriel cross.

Lot #66 - Spruce View Barin 182Z

Lot #67 - Spruce View Kodiak 184Z