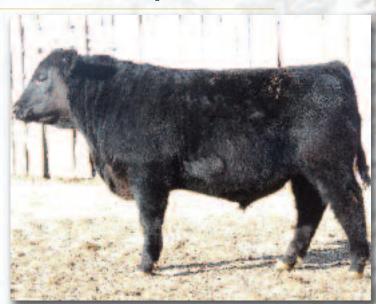

Lot #16 - Spruce View Bandy 50Z

In our minds 50Z is probably the best Bandy bull calf that we have raised to date. His mom is another excellent uddered Daquantae cow.

SPRUCE VIEW BANDY 50Z

Male WGO 50Z February 12 2012 #1667585