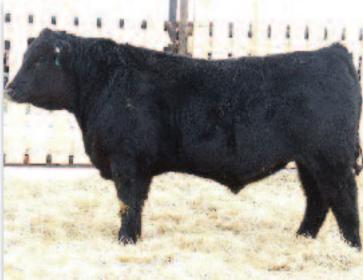

## SPRUCE VIEW MARSHALL 10Z

Male WGO 10Z February 01 2012 #1667741 BW: 98 lbs. Act WW: 840 lbs HF KODIAK 5R AMF CAF NHF MAF **GEIS GEORGINA 175'99** ANGUS ACRES JURASSIC 69E SPRUCE VIEW JESTRESS 52G **GEIS DAQUANTAE 11'03** SPRUCE VIEW GEORGINA 14K **GEIS BLACKMAN 7'00** SPRUCE VIEW COL GIRL 49H

'13 Spring EPD's BW: +5.8 WW: +39 YW: +61 Milk: +10 TM: +30

The Marshall Renovator cross has worked verv well for us. This is one of the several exceptional bulls from this combination.

Lot #5 - Spruce View Marshall 10Z