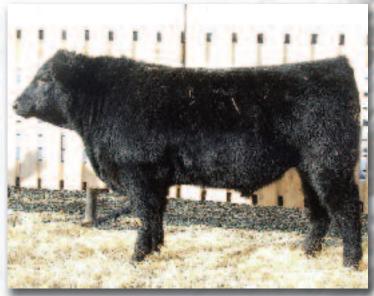

## SPRUCE VIEW MARSHALL 40Z

GEIS KODIAK 42'07 HI SPRUCE VIEW MARSHALL 47X (1584984)

SPRUCE VIEW MARSHALL 47X (1584984) SPRUCE VIEW JESTRESS 82L

SPRUCE VIEW BLACKMAN 24M SPRUCE VIEW BLACKBIRD 99S (1326588) SPRUCE VIEW BLACKBIRD 46P BW: 94 Ibs. Act WW: 835 Ibs. HF KODIAK 5R AMF CAF NHF MAF GEIS GEORGINA 175'99 ANGUS ACRES JURASSIC 69E SPRUCE VIEW JESTRESS 52G GEIS BLACKMAN 7'00 SPRUCE VIEW GEORGINA 91E LOOKOUT AMBUSH 259M SPRUCE VIEW BLACKBIRD 27M

Male WGO 40Z February 10 2012 #1667575

'13 Spring EPD's BW: +4.1 WW: +34 YW: +57 Milk: +8 TM: +25

Here is a neat, moderate framed bull that has excellent shape and style to him. He should leave some strong replacements.

Kodiak 42'07 Paternal Grandsire to Lot #13