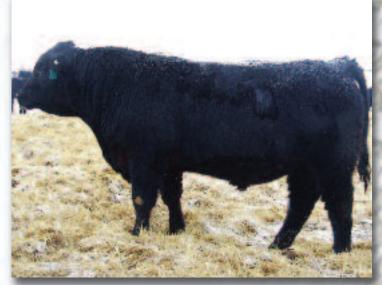

SS 54A

'13 Spring EPD's BW: +2.5 WW: +31 YW: +53 Milk: +12 TM: +28

Another long, heavy muscled Renovator bull from another terrific Eileenmere daughter.



'13 Spring EPD's

## SPRUCE VIEW GABRIEL 188Z

PAT LADY SANDRA 2C

GEIS GEORGINA 160'93 TERRLENE PRIDE ACHIEVER 10B

**RONAN LENA 53Z** 

Male WGO 188Z March 11 2012 #1667714 BW: 90 Ibs. Act WW: 726 Ibs. YOUNG DALE KRUGERRAND 2H

DOUBLE AA BLACKMAN 252'96

SPRUCE VIEW JESTRESS 45A

SILVER DOME WINDER SLEAK 21Z

YOUNG DALE GABRIEL 7L GEIS GABRIEL 126'04 (1206336) GEIS GEORGINA 175'99

GEIS ACHIEVER 73'98 CLANGUS LENA 11K (1008488) SILVER DOME LENA 53B

BW: +4.9 WW: +36 YW: +64 Milk: +8 TM: +26

188Z is a long bodied, square hipped Gabriel son. His dam, 11K, is an exceptional producing cow including 31P, the dam to WGO 97Z in Lot #35.



Lot #70 - Spruce View Gabriel 188Z



## SPRUCE VIEW HUCK 205Z

LOOKOUT EDNA 145L

Male WGO 205Z March 28 2012 #1667731 BW: 70 lbs. Act WW: 655 lbs. FIGURE 8 ANGUS TOM BOY 509R

SOUTHLAND POWERBALL 128K

**CRESCENT CREEK LAWN 109H** 

MISS MORRISON DON WOOD 43 72

**COLUMBUS ADVENTURE 310** 

LOOKOUT HUCK 53T CRESCENT CREEK BANDOLIER 205X (1587743) CRESCENT CREEK LAWN 181N

PROSPECT ADVENTURE 43G SPRUCE VIEW ERICA 3X (1584945) SPRUCE VIEW ERICA 96U

W ERICA 96U GEIS MAXIMUM 50'05 SPRUCE VIEW ERICA 123L

'13 Spring EPD's BW: -0.2 WW: +29 YW: +41 Milk: +10 TM: +25

Another LOW BIRTH WEIGHT Huck son from another hardworking Adventure daughter. This guy should work well ON YOUR HEIFERS.



BRESEE ACRES WINNIES LAD 4 BAR HEART BARIN 325T (1381067) HAMBLIN ERICA 325P

BAR-E-L RHETT BUTLER 129R