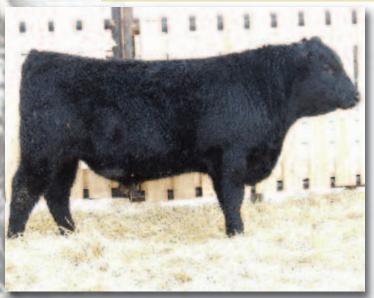

## **GEIS GABRIEL 126'04**

Male GEIS 126P January 31 2004 #1206336 BW: 106 lbs. Adj 295D: 749 lbs. 205l: 100 Adj 365D: 1298 lbs.

YOUNG DALE KRUGERRAND 2H YOUNG DALE GABRIEL 7L (1077199) PAT LADY SANDRA 2C

#### '13 Spring EPD's BW: +6.4 WW: +47 YW: +84 Milk: +13 TM: +37

126'04 is a massive bull with tremendous thickness and hind guarter. His mother is the Georgina 175J cow, with her tremendous foot, udder, and production record still at 14 years of age.

His grandmother is the Lady Pat Sandra 2C. With two leading power cow this close in his pedigree you just can't go wrong

HF Kodiak 5R - Grandsire of Ref Sire C - Spruce View Marshall 47X