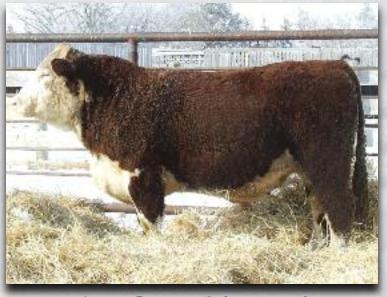

# Two Year Old Polled Hereford Bulls Consigned by Steinley Brothers

#### PARKVUE 130W YATES 95Y Male RJZ 95Y April 22 2011 #P C02963863

GHC CANUCK 12R GHC JG BONUS 130W CIRCLE-D 137K DOLLY 63R

GHC LAWMAN 115K PARKVUE 115K TYRONETTA 60T PARKVUE 10K PARIS 100P GHC STAR MOOSE 59M HAROLDSON'S L7 DEANNE 15E 40G REMITALL KOSHER 137K CIRCLE-D 22H DOLLY 37K GHC CRUTCH 58F GHC MISS MARTHA 24E OBF VALOR 10K PARKVUE 51E JAN 62J Lot #96 - Parkvue 130W Yates 954

BW: 89 lbs. Spring '13 EPD's: n/a

95Y's dam, the reason we have Hereford cows, has the size, depth and feet & legs to go out and forage for feed in our pasture conditions. She has a picture perfect udder that will feed a calf year after year for a long time. 95Y also carries the depth of his dam along with the muscle expression of his sire. Add in top notch performance, here is a bull that is ready to go out and work to get you the calves that will top the market.