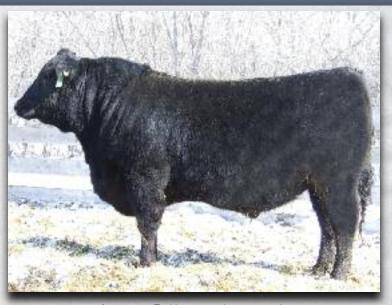

# Two Year Old Black Angus Bulls Consigned by Pebble Ridge Angus

#### PEBBLERIDGE ALLIANCE 86'11 Male WVHM 86Y May 07 2011 #1634075

CU ALLIANCE 074U (1463102) C U HEROINE 537E

SITZ ALLIANCE 6595 DMF AMF CAF NHF SITZ BARBARAMERE JET 2698 Q A S TRAVELER 23-4 AMF CAF NHF **D N HEROINE 93** F A R KRUGERRAND 410H AMF CAF NHF **BROOKMORE KARAMA 51J** 

LLB O'RILEY 31F

**ROCKING FOUR BRIDE 62E** 

**BXB COUGAR 175P** PEBBLERIDGE BRIDE 38'06 (1368089) WIWA CREEK BRIDE 62E 86'98

> BW: 92 lbs. Adj 205D: 724 lbs. WI: 110 Spring '13 EPD's: BW: +3.4 WW: +36 YW: +67 Milk: +18 TM: +36

- Powerful, powerful! You will know what I mean you lay your eves on this guy. Powerbull

Lot #23 - Pebbleridge Alliance 86'11

PEBBLERIDGE ALLIANCE 77'11 24 Male WVHM 77Y April 30 2011 #1634066

SITZ ALLIANCE 6595 DMF AMF CAF NHF SITZ BARBARAMERE JET 2698 CU ALLIANCE 074U (1463102) C U HEROINE 537E