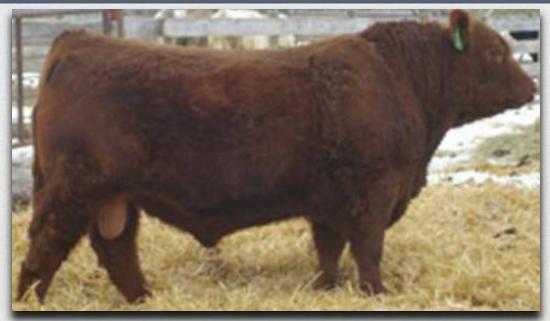

#### FORSYTH ROGUE 15Y Male (ET) FRL 15Y March 19 2011 #?160792

G D A R ROGUE 640 KBJ ROGUE II 203H (917165) KBJ QUEEN 69X

D H D TRAVELER 6807 AMF NHF FRL ELBA 548R (1367222) LEACHMAN ELBA F3073 DOUBLE BAR ROGUE G D A R FOREVER LADY 086 KBJ ROUND MR MAJOR 129T KBJ ROUND QUEEN 126S Q A S TRAVELER 23-4 AMF NHF CAF BEMINDFUL MAID D H D 0807 LEACHMAN RIGHT TIME AMF LEACHMAN ELBA B3004

n/a Spring '13 EPD's: n/a

#### - FRL 15Y, FRL 17Y, FRL 18Y -

Three embryo calves - three really deep soggy bulls - Could work on your **HEIFERS OR COWS** 

- in my opinion their dam is the nicest looking cow we ever raised
- Maternal brother last year was a high seller to Sam Hoffer