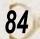

BW: 88 lbs. Adj 205D: 681 lbs. WI: 104 Spring '13 EPD's: BW: -2.8 WW: +35 YW: +51 Milk: +20 TM: +38

- High performing, stout, big volume calf.