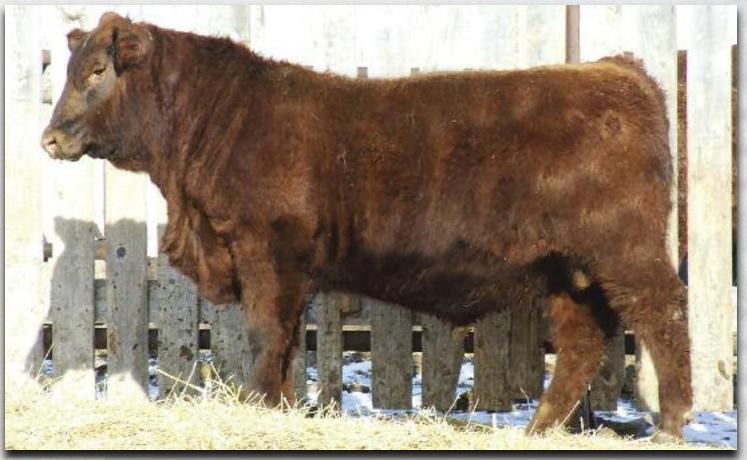

#### RED RC WILLIE 3Z Male RC 3Z Feb 20 2012 #1664473

RED SVR WORLD SERIES 153S RED BAR-E-L BULL WILLIE 3W (1520124) RED BBK MEG 856S

RED JSF INDY 1P RED RC MISS CRESTON 3S (1316641) RED T-S MISS CRESTON 31J RED LCC MAJOR LEAGUE A502M OSF MAF RED PASQUIA FANCY LADY 6F RED TER-RON BLITZ 611N RED BAR-E-L MEG 85N RED UBAR GRAND PRIX 102 OSC RED JSF CHEROK 15M MAC RED FLYING K PATRIOT 16B

#### BW: 78 lbs. Adj 205D: 650 lbs. WI: 101 Spring '13 EPD's: BW: -1.3 WW: +51 YW: +78 Milk: + TM: +37

- FANCY, FANCY HEIFER TYPE BULL, with excellent feet
- Lots of muscle, dark red in colour
- His dam is one of my favorite cows from one of our best cow families. The Miss Creston cattle are always noticed when people come through the herd.