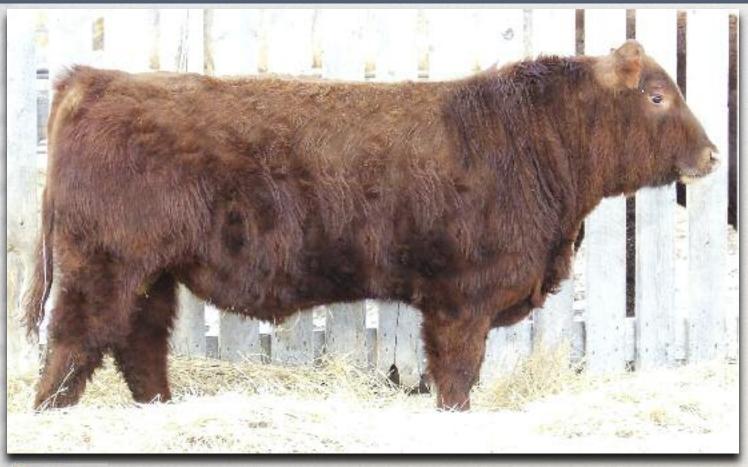

FRL TEX 17Z Male FRL 17Z March 03 2012 #1656500

REMINGTON TEX 155R REMINGTON TEX 848W (1539316) DOUBLE AA ANNIE K 548'99 RONAN TEX 56A DOUBLE AA ANNIE K 533'98 JOHNSTON BANDOLIER 849E DOUBLE AA ANNIE K 280'96 ANGUS ACRES RUBAN 78P SEALIN CREEK BURGESS 39N

SEALIN CREEK RUBAN 100S SEALIN CREEK ROSEBUD LASS 60U (1434628) SEALIN CREEK ROSEBUD LASS 93S SEALIN CREEK ROSEBUD LASS 93S Lot #11 - 7RL 7ex 173

BW: 84 lbs. Adj 205D: 621 lbs. WI: 95 Adj 365D: 1186 lbs. YI: 98 Spring '13 EPD's: BW: +2.5 WW: +27 YW: +52 Milk: +8 TM: +22