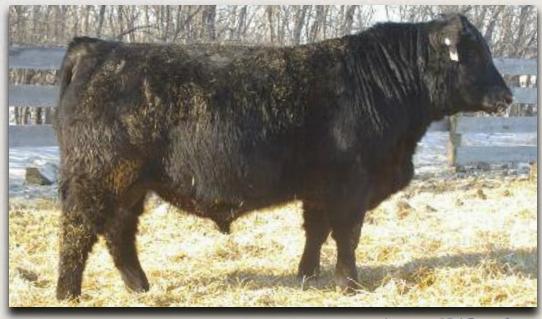

# Yearling Black Augus Bulls Consigned by Forsyth Ranch

# FRL MAJESTIC 5Z

Male FRL 5Z January 28 2012 #1656482

SITZ HERITAGE 10709 BEVERLY HILLS CENTENNIAL 503 (1249972) H A BELETTA 0219

**BIG SKY ANDREA 158** 

FRL ANDREA 602S (1365589)

SITZ ALLIANCE 6595 DMF AMF CAF NHF SITZ EMMA E 707 AAR RAINMAKER 7407

H A BELETTA 8615 N BAR EMULATION EXT AMF CAF NHF WHITESTONE WIDESPREAD MB AMF NHF M B RACHEL 2173

HM BRENTAVILLE PATRIOT 3H VDAR BIGSKY ANDREA 5039

Lot #1 - FRL Majestie 53

BW: 80 lbs. Adj 205D: 622 lbs. WI: 96 Adj 365D: 1299 lbs. YI: 118 Spring '13 EPD's: BW: +2.8 WW: +36 YW: +67 Milk: +17 TM: +35

- Standout calf all summer with style, length, hip & a good foot.
- Dam has been a great producer for us
- Widespread has made tons of awesome females all over and is one if the great bull in the industry, in my opinion
- Brothers to 5Z working at Larry Meyers' and Steinley Farms