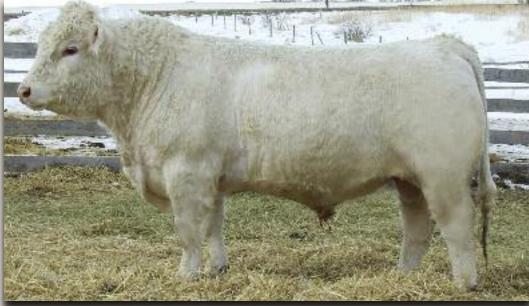

New Sire Gnoup for 2014!

89

WRANGLER HEADLINER 28N PRO-CHAR MOHICAN 34X - QPMC332033 PRO-CHAR MERCEDES 4P

MSW Y2K P-3 MS Y2K 6-16S - QPFC352589 P-3 LADY PERFECT 2-71M WMG SHERIFF ACE 27H MOORMAID FOCUS 810H PRO-CHAR GUAGE 7L JANNIC TWEETY 32H KEYS HANDYMAN PLD 255H SVS FIREBALL 19F LHD MR PERFECT Y416 P-3 LADY MONTE 0-80Z New Herd Sire at Jones Charolais - watch for sons next year!!

BW: 86 lbs. Adj 205D: 728 lbs. WI: 94 Adj 365D: 1210 lbs. YI: 98 Spring '13 EPD's: BW: +1.0 WW: +43.8 YW: +90.1 Milk: +26.1 TM: +48.0

- This red factor bull will put length and middle into his calf crop. SALE FEATURE!