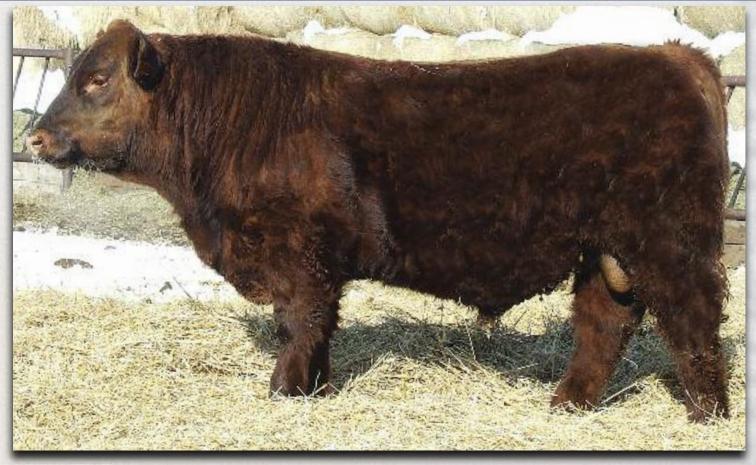

# Yearling Black Augus Bulls Consigned by Forsyth Ranch

# FRL MAJESTIC 5Z

Male FRL 5Z January 28 2012 #1656482

SITZ HERITAGE 10709 BEVERLY HILLS CENTENNIAL 503 (1249972) H A BELETTA 0219

**BIG SKY ANDREA 158** 

FRL ANDREA 602S (1365589)

SITZ ALLIANCE 6595 DMF AMF CAF NHF SITZ EMMA E 707 AAR RAINMAKER 7407

H A BELETTA 8615 N BAR EMULATION EXT AMF CAF NHF WHITESTONE WIDESPREAD MB AMF NHF M B RACHEL 2173

HM BRENTAVILLE PATRIOT 3H VDAR BIGSKY ANDREA 5039

Lot #1 - FRL Majestie 53

BW: 80 lbs. Adj 205D: 622 lbs. WI: 96 Adj 365D: 1299 lbs. YI: 118 Spring '13 EPD's: BW: +2.8 WW: +36 YW: +67 Milk: +17 TM: +35

- Standout calf all summer with style, length, hip & a good foot.
- Dam has been a great producer for us
- Widespread has made tons of awesome females all over and is one if the great bull in the industry, in my opinion
- Brothers to 5Z working at Larry Meyers' and Steinley Farms