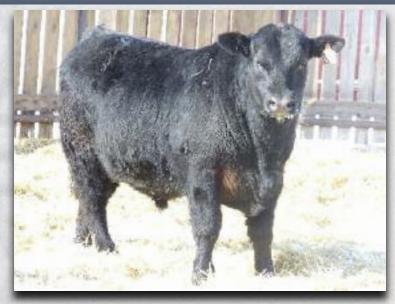

# Yearling Black Augus Bulls Consigned by Forsyth Ranch

# FRL MAJESTIC 5Z

Male FRL 5Z January 28 2012 #1656482

SITZ HERITAGE 10709 BEVERLY HILLS CENTENNIAL 503 (1249972) H A BELETTA 0219

**BIG SKY ANDREA 158** 

FRL ANDREA 602S (1365589)

SITZ ALLIANCE 6595 DMF AMF CAF NHF SITZ EMMA E 707 AAR RAINMAKER 7407

H A BELETTA 8615 N BAR EMULATION EXT AMF CAF NHF WHITESTONE WIDESPREAD MB AMF NHF M B RACHEL 2173

HM BRENTAVILLE PATRIOT 3H VDAR BIGSKY ANDREA 5039

Lot #1 - FRL Majestie 53

BW: 80 lbs. Adj 205D: 622 lbs. WI: 96 Adj 365D: 1299 lbs. YI: 118 Spring '13 EPD's: BW: +2.8 WW: +36 YW: +67 Milk: +17 TM: +35

- Standout calf all summer with style, length, hip & a good foot.
- Dam has been a great producer for us
- Widespread has made tons of awesome females all over and is one if the great bull in the industry, in my opinion
- Brothers to 5Z working at Larry Meyers' and Steinley Farms