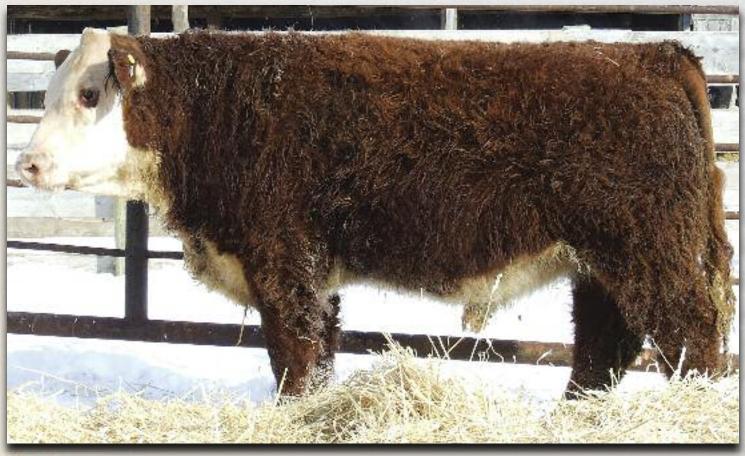

# Two Year Old Polled Hereford Bulls Consigned by Steinley Brothers

### PARKVUE 130W YEOMAN 85Y Male RJZ 85Y April 14 2011 #P C02963860

GHC CANUCK 12R GHC JG BONUS 130W CIRCLE-D 137K DOLLY 63R

97

BAR-RZ 4L PLUTO 52P PARKVUE 52P WANDA 20W PARKVUE 10K K'S NEL 26N GHC STAR MOOSE 59M HAROLDSON'S L7 DEANNE 15E 40G REMITALL KOSHER 137K CIRCLE-D 22H DOLLY 37K FCC 60G MADDUX 4L BAR-RZ 909E JUNE 59J OBF VALOR 10K PARKVUE K'S GERALDINE 1C 12G Lot #97 - Parkvue 130W Yeoman 85Y

BW: 81 lbs. Spring '13 EPD's: n/a

Something of a rarity in our Hereford operation, 85Y is out of a first calf heifer that we thought so much of as a yearling that she went straight to our purebred pasture. 85Y is the combination of low birthweight with performance that we look for in this business. He is dark red brockle faced and well marked for use on all type of cows. 85Y's dam is a daughter of Pluto, all these cows do is milk and raise calves that come to the top of the pen.