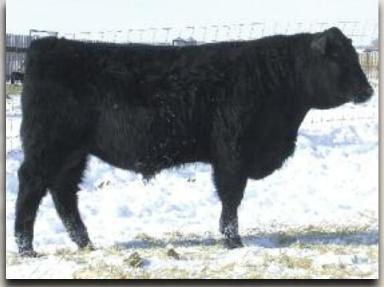

# Yearling Black Angus Bulls Consigned by Forsyth Ranch

3

Lot #3 - FRL Thunder 73

# FRL THUNDER 7Z

Male FRL 7Z February 01 2012 #1656485

SITZ HERITAGE 10709 **BEVERLY HILLS CENTENNIAL 503 (1249972)** HABELETTA 0219

ROLLING ACRES PRIDE 133U (1470896)

B/R NEW FRONTIER 095 AMF CAF NHF

SITZ ALLIANCE 6595 DMF AMF CAF NHF SITZ EMMA E 707 A A R RAINMAKER 7407 H A BELETTA 8615 B/R NEW DESIGN 036 AMF CAF NHF WHITE FENCE PRIDE H1 EQUITY FLY TRAVELER NITRO 47 WAVENY PRIDE 75H

BW: 90 lbs. Adj 205D: 697 lbs. WI: 107 Adj 365D: 1279 lbs. YI: 101 Spring '13 EPD's: BW: +3.4 WW: +43 YW: +75 Milk: +22 TM: +44

- Bull with lots of growth

WKF PRIDE 33S

- Bring in some big steers with this guy
- Sister at Steinley Farms and a brother sold to Harlicks