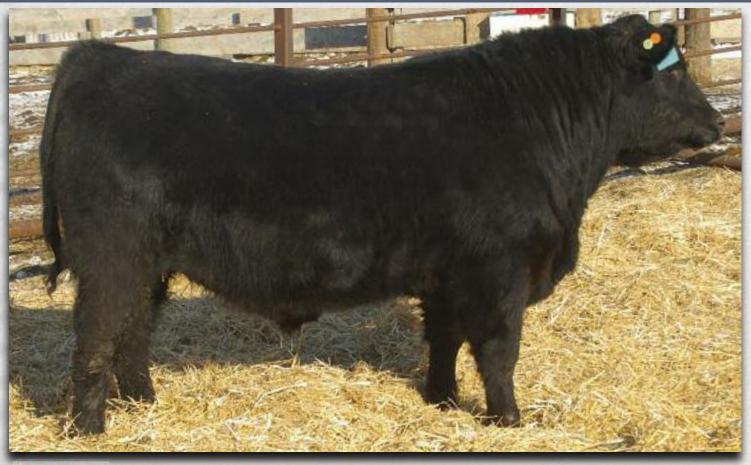

### PARK VUE 12X ZEPHYR 5Z Male RJZ 5Z February 02 2012 #1669407

SILVER DOME DYNASTY 19T FAIRMAC DYNASTY 12X (1562468) FAIRMAC IDOL 24U

**FRL HEADLINER 606S** LOOKOUT IDOL 100X (1586297) LOOKOUT BUXOM FANCY 3T WANDERING CRK DYNASTY JRM 2F SILVER DOME OAKLEAF 119L FIGURE 8 ANGUS TOM BOY 509R FAIRMAC IDOL 66K

CONNEALY FREIGHTLINER AMF CAF NHF FRL DUCHESS 3801N DMM PULSE 24R

LOOKOUT BUXOM FANCY 428P

BW: 65 lbs. Adj 205D: 642 lbs. WI: 104 Adj 365D: 1103 lbs. YI: 97 Proj '13 EPD's: BW: -0.2 WW: +25 YW: +49 Milk: +15 TM: +28

- HEIFER BULL SPECIALIST
- Female maker

49

- Strong cow family

PARK VUE 2X ZETA 3Z

Female RJZ 3Z January 30 2012 #1669404

HF TIGER 5T AMF CAF NHF DFCC 5T TIGER 2X (1568738) **TRIPLE L PRIDE 7T** 

**RRD ALLIANCE 13T** JOLO HANNAH 54X (1575031) EGGEN HEADS UP MS 141T

- Powerful calf off a first calver
- Proven genetics of Tiger and Alliance
- **PERFORMANCE BULL**

#7 Tiger 57 - Paternal Grandsire to Lot #49