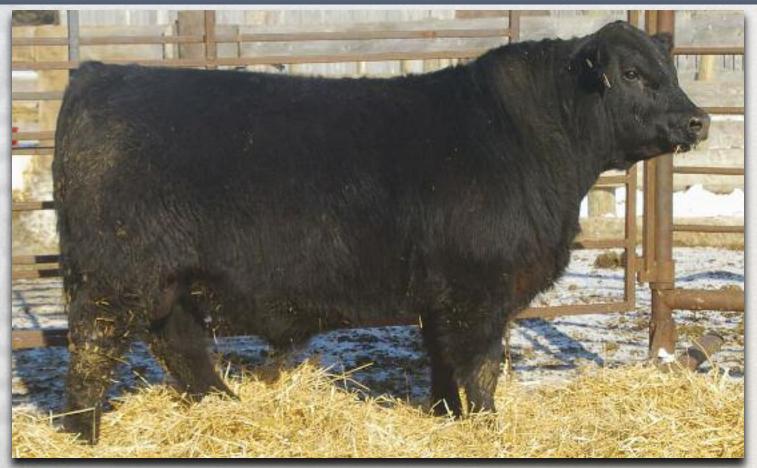

# Yearling Black Augus Bulls Consigned by Forsyth Ranch

# FRL MAJESTIC 5Z

Male FRL 5Z January 28 2012 #1656482

SITZ HERITAGE 10709 BEVERLY HILLS CENTENNIAL 503 (1249972) H A BELETTA 0219

**BIG SKY ANDREA 158** 

FRL ANDREA 602S (1365589)

SITZ ALLIANCE 6595 DMF AMF CAF NHF SITZ EMMA E 707 AAR RAINMAKER 7407

H A BELETTA 8615 N BAR EMULATION EXT AMF CAF NHF WHITESTONE WIDESPREAD MB AMF NHF M B RACHEL 2173

HM BRENTAVILLE PATRIOT 3H VDAR BIGSKY ANDREA 5039

Lot #1 - FRL Majestie 53

BW: 80 lbs. Adj 205D: 622 lbs. WI: 96 Adj 365D: 1299 lbs. YI: 118 Spring '13 EPD's: BW: +2.8 WW: +36 YW: +67 Milk: +17 TM: +35

- Standout calf all summer with style, length, hip & a good foot.
- Dam has been a great producer for us
- Widespread has made tons of awesome females all over and is one if the great bull in the industry, in my opinion
- Brothers to 5Z working at Larry Meyers' and Steinley Farms