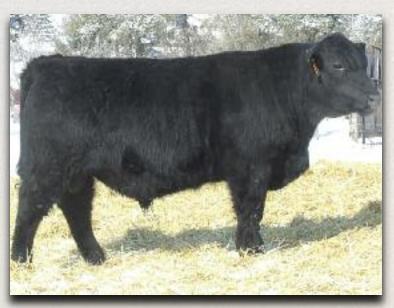

#### **FRL STANDARD 6Z** Male FRL 6Z January 30 2012 #1656483

SITZ HERITAGE 10709 BEVERLY HILLS CENTENNIAL 503 (1249972) H A BELETTA 0219

B/R NEW FRONTIER 095 AMF CAF NHF ALSTEIN PRIDE 2U (1456792) **TWEEDHILL PRIME PRIDE** 

SITZ ALLIANCE 6595 DMF AMF CAF NHF SITZ EMMA E 707

AAR RAINMAKER 7407 H A BELETTA 8615

GARDENS PRIME TIME AMF CAF NHF TWEEDHILL H PRIDE 20G

Lot #2 - FRL Standard 63

BW: 78 lbs. Adj 205D: 664 lbs. WI: 104 Adj 365D: 1247 lbs. YI: 101 Spring '13 EPD's: BW: +1.4 WW: +38 YW: +73 Milk: +18 TM: +37

- Really stout HEIFER BULL with the extra punch to put your heifers' calves in with the main package
- You will wanna keep every heifer calf
- Big topped with lots of character
- Maternal sister sold last year to Ryan Busse and another sold to Brandon Sander