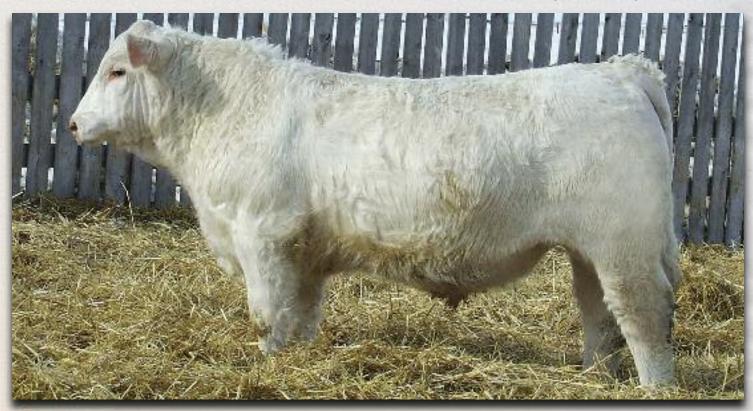

# Yearling Black Augus Bulls Consigned by Forsyth Ranch

# FRL MAJESTIC 5Z

Male FRL 5Z January 28 2012 #1656482

SITZ HERITAGE 10709 BEVERLY HILLS CENTENNIAL 503 (1249972) H A BELETTA 0219

**BIG SKY ANDREA 158** 

FRL ANDREA 602S (1365589)

SITZ ALLIANCE 6595 DMF AMF CAF NHF SITZ EMMA E 707 AAR RAINMAKER 7407

H A BELETTA 8615 N BAR EMULATION EXT AMF CAF NHF WHITESTONE WIDESPREAD MB AMF NHF M B RACHEL 2173

HM BRENTAVILLE PATRIOT 3H VDAR BIGSKY ANDREA 5039

Lot #1 - FRL Majestie 53

BW: 80 lbs. Adj 205D: 622 lbs. WI: 96 Adj 365D: 1299 lbs. YI: 118 Spring '13 EPD's: BW: +2.8 WW: +36 YW: +67 Milk: +17 TM: +35

- Standout calf all summer with style, length, hip & a good foot.
- Dam has been a great producer for us
- Widespread has made tons of awesome females all over and is one if the great bull in the industry, in my opinion
- Brothers to 5Z working at Larry Meyers' and Steinley Farms