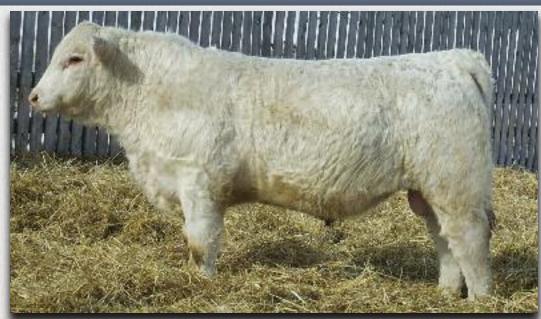

#### BMJ SPECIALIST 5Z POLLED MALE BMJ 5Z February 10, 2012 #PMC345111

POLLED MALE BINJ 52 February 10, 2012 #PMIC345

MVX COUGARHILL HANK 720G HBSF SPECIALIST 108U - PEMC320138 RLTC MISS TRIM 14C

WCR PRIME CUT 764 PLD P-3 MS PRIMECUT 74P - PFC335205 BRYMAC JO 20K RAINBOW MR CYRANO 32D MVX EDITH 806X

WIESE'S EXACTOR 15A RLTC MISS TRIM 4A JWK IMPRESSIVE D040 ET WCR MISS EASE 4314 LT WYOMING WIND 4020 PLD SILVER SHADOW JO 73E Lot #86 - BMJ Specialist 53

BW: 94 lbs. Adj 205D: 744 lbs. WI: 96 Adj 365D: 1269 lbs. YI: 103 Spring '13 EPD's: BW: +2.5 WW: +43.5 YW: +80.7 Milk: +17 TM: +38.8

- This bull is out of one of the lead off cows from the P-3 Dispersal sale last fall.
- He is sure to sire soft made cattle with a lot of middle, thickness and style.

SALE FEATURE!

BMJ SPECIAL BLEND 9Z POLLED MALE BMJ 9Z February 14, 2012 #PMC349072