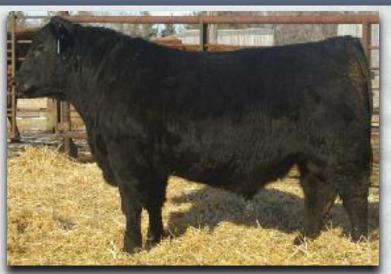

### PARK VUE 12X ZEPHYR 5Z Male RJZ 5Z February 02 2012 #1669407

SILVER DOME DYNASTY 19T FAIRMAC DYNASTY 12X (1562468) FAIRMAC IDOL 24U

**FRL HEADLINER 606S** LOOKOUT IDOL 100X (1586297) LOOKOUT BUXOM FANCY 3T WANDERING CRK DYNASTY JRM 2F SILVER DOME OAKLEAF 119L FIGURE 8 ANGUS TOM BOY 509R FAIRMAC IDOL 66K

CONNEALY FREIGHTLINER AMF CAF NHF FRL DUCHESS 3801N DMM PULSE 24R

LOOKOUT BUXOM FANCY 428P

BW: 65 lbs. Adj 205D: 642 lbs. WI: 104 Adj 365D: 1103 lbs. YI: 97 Proj '13 EPD's: BW: -0.2 WW: +25 YW: +49 Milk: +15 TM: +28

- HEIFER BULL SPECIALIST
- Female maker

49

- Strong cow family

PARK VUE 2X ZETA 3Z

Female RJZ 3Z January 30 2012 #1669404

HF TIGER 5T AMF CAF NHF DFCC 5T TIGER 2X (1568738) **TRIPLE L PRIDE 7T** 

**RRD ALLIANCE 13T** JOLO HANNAH 54X (1575031) EGGEN HEADS UP MS 141T