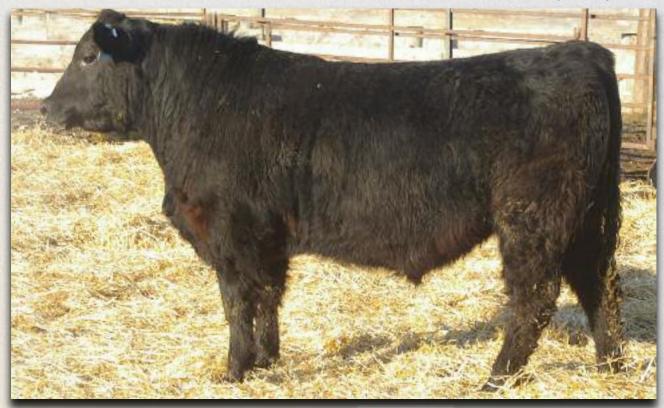

HF KODIAK 5R AMF CAF NHF MAF HF ECHO 84R TC GRID TOPPER 355 AMF CAF NHF TRIPLE L PRIDE 19M KMK ALLIANCE 6595 187 AMF CAF NHF **RRD TIBBIE 6M** GEIS HEADS UP 109'04 EGGEN FAME 15M MISS 108R

BW: 88 lbs. Adj 205D: 757 lbs. WI: 128 Adj 365D: 1374 lbs. YI: 100 Proj '13 EPD's: BW: +6.3 WW: +52 YW: +95 Milk: +10 TM: +36

- Powerful calf off a first calver
- Proven genetics of Tiger and Alliance
- **PERFORMANCE BULL**

#7 Tiger 57 - Paternal Grandsire to Lot #49