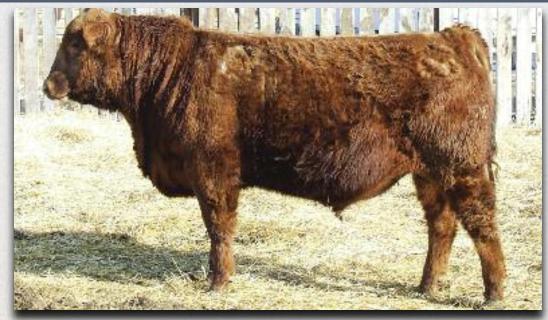

Lot #83 - Red RC Approval 6063

BW: 84 lbs. Adj 205D: 592 lbs. WI: 89 Spring '13 EPD's: BW: -2.0 WW: +41 YW: +54 Milk: +23 TM: +43

- A stylish Approval bull.

Dam was purchased from the Jon Spaerman dispersal ten years ago. The progeny has been an excellent addition to our herd.