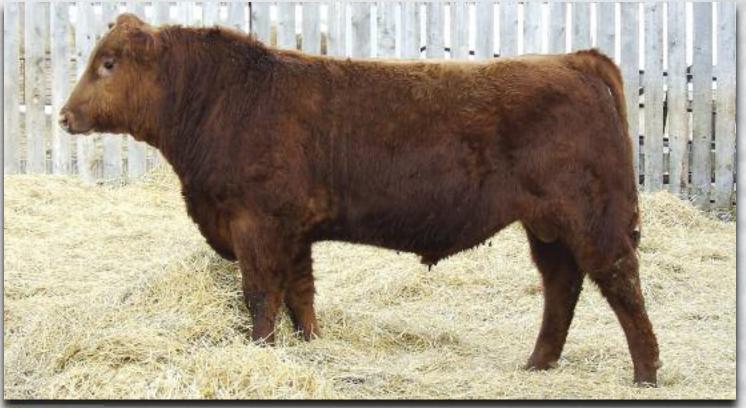

# Yearling Black Augus Bulls Consigned by Forsyth Ranch

# FRL MAJESTIC 5Z

Male FRL 5Z January 28 2012 #1656482

SITZ HERITAGE 10709 BEVERLY HILLS CENTENNIAL 503 (1249972) H A BELETTA 0219

**BIG SKY ANDREA 158** 

FRL ANDREA 602S (1365589)

SITZ ALLIANCE 6595 DMF AMF CAF NHF SITZ EMMA E 707 AAR RAINMAKER 7407

H A BELETTA 8615 N BAR EMULATION EXT AMF CAF NHF WHITESTONE WIDESPREAD MB AMF NHF M B RACHEL 2173

HM BRENTAVILLE PATRIOT 3H VDAR BIGSKY ANDREA 5039

Lot #1 - FRL Majestie 53

BW: 80 lbs. Adj 205D: 622 lbs. WI: 96 Adj 365D: 1299 lbs. YI: 118 Spring '13 EPD's: BW: +2.8 WW: +36 YW: +67 Milk: +17 TM: +35

- Standout calf all summer with style, length, hip & a good foot.
- Dam has been a great producer for us
- Widespread has made tons of awesome females all over and is one if the great bull in the industry, in my opinion
- Brothers to 5Z working at Larry Meyers' and Steinley Farms