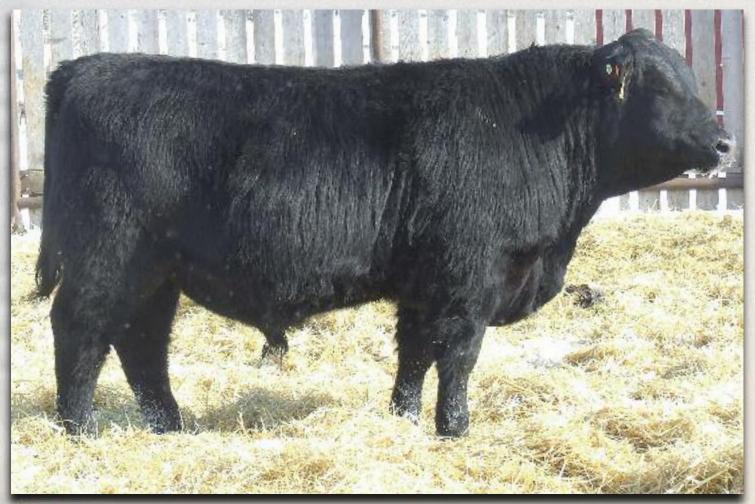

### CREEKVIEW MAX 1Z Male GCS 1Z February 08 2012 #1668504

DRYLAND MAX 533 EASTONDALE ALTARIO 20'10 (1565011) BAYSHORE ALTARIO 1M

SANDY BAR QUARTERBACK 101U CREEKVIEW PRIDE 215X (1550189) CREEKVIEW PRIDE 204S GEIS MAXIMUM 80'01 HOLLBROOK BLACKWOOD 4H AC KARL 3K BAYSHORE ALTARIO 1J LLB FULLBACK 141M

SANDY BAR FLORA 100L WINDY WILLOWS QUANTUM 20M WINDY WILLOWS PRIDE 117L

BW: n/a lbs. Adj 205D: 670 lbs. WI: 110 Adj 365D: 1061 lbs. YI: 88 Spring '13 EPD's: BW: +3.6 WW: +39 YW: +64 Milk: +21 TM: +41

- Good length, big hip, lots of hair
- Out of a Quarterback daughter