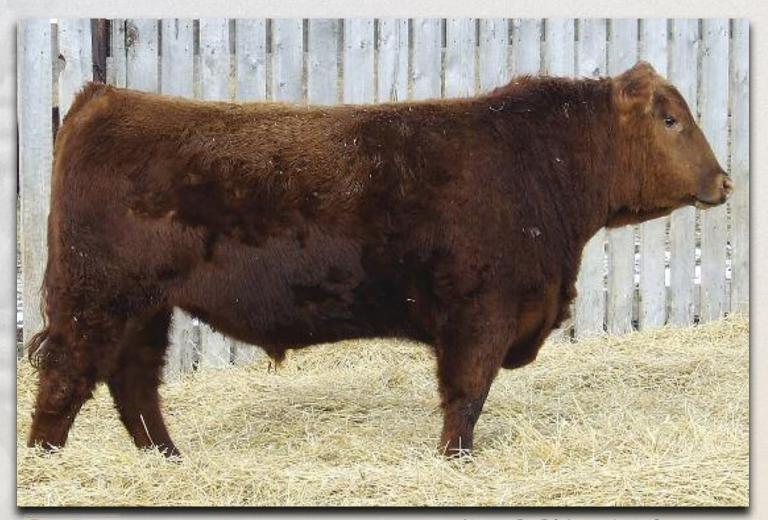

# **RED RC HAWK 25Z**

Male RC 25Z February 08 2012 #1664707

RED SOO LINE HAWK 5292 RED WRAZ SPARROWHAWK 36W (1522984) RED RIVERDALE DYNAMINT 29P

RED HOWE MR APPROVAL 62T RED RC PATSY 25X (1592223) RED SIX MILE PATSY 532U

**RED GEIS KNIGHT HAWK 14'02** 

**RED SSS BOMBER 789G** 

**RED BAR-E-L APPROVAL 4L** 

**RED HOWE MS MAT 216N** 

**RED LPC LASSIE'S TOPPER 53H** 

**RED RIVERDALE DYNAMINT 31D** 

RED SIX MILE AVIATOR 217P OSF RED SIX MILE PATSY 256P OSF MAF

#### RED BRYLOR SDL KNOCK DOWN 128K RED BLADES MISS YOAKAM 6B

#### BW: 88 lbs. Adj 205D: 557 lbs. WI: 83 Spring '13 EPD's: BW: -1.0 WW: +45 YW: +69 Milk: +19 TM: +42

- Well balanced Approval son.

### Lot #67 = Red RC Jawl 253

BW: 88 lbs. Adj 205D: 675 lbs. WI: 103 Spring '13 EPD's: BW: -0.2 WW: +61 YW: +93 Milk: +17 TM: +47

- Russ's pick of the pen!
- The look of a HERD BULL, full of muscle, an awesome hair coat and very sound in structure,great testicles and great temperament – he stands out.
- We believe the Patsy cows are at the top of our cow families.