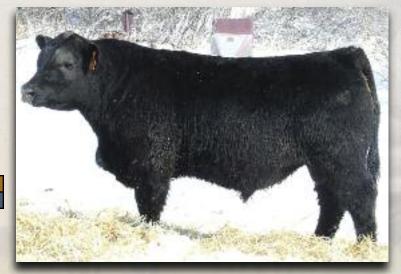

# Yearling Black Augus Bulls Consigned by Forsyth Ranch

# FRL MAJESTIC 5Z

Male FRL 5Z January 28 2012 #1656482

SITZ HERITAGE 10709 BEVERLY HILLS CENTENNIAL 503 (1249972) H A BELETTA 0219

**BIG SKY ANDREA 158** 

FRL ANDREA 602S (1365589)

SITZ ALLIANCE 6595 DMF AMF CAF NHF SITZ EMMA E 707 AAR RAINMAKER 7407

H A BELETTA 8615 N BAR EMULATION EXT AMF CAF NHF WHITESTONE WIDESPREAD MB AMF NHF M B RACHEL 2173

HM BRENTAVILLE PATRIOT 3H VDAR BIGSKY ANDREA 5039

Lot #1 - FRL Majestie 53

BW: 80 lbs. Adj 205D: 622 lbs. WI: 96 Adj 365D: 1299 lbs. YI: 118 Spring '13 EPD's: BW: +2.8 WW: +36 YW: +67 Milk: +17 TM: +35

- Standout calf all summer with style, length, hip & a good foot.
- Dam has been a great producer for us
- Widespread has made tons of awesome females all over and is one if the great bull in the industry, in my opinion
- Brothers to 5Z working at Larry Meyers' and Steinley Farms