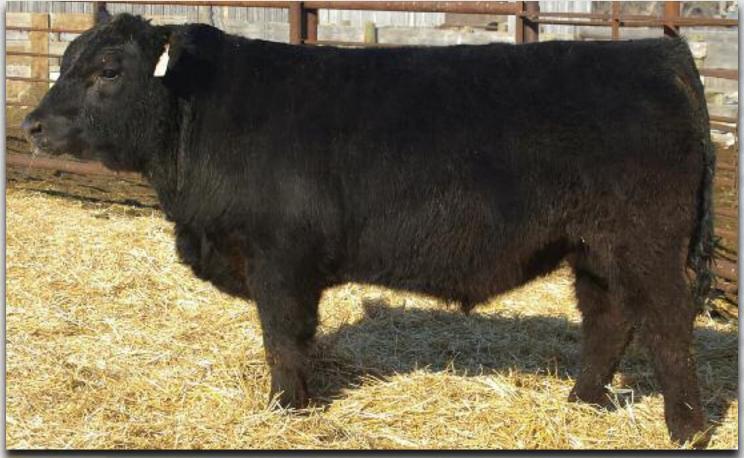

#### **FRL STANDARD 6Z** Male FRL 6Z January 30 2012 #1656483

SITZ HERITAGE 10709 BEVERLY HILLS CENTENNIAL 503 (1249972) H A BELETTA 0219

B/R NEW FRONTIER 095 AMF CAF NHF ALSTEIN PRIDE 2U (1456792) **TWEEDHILL PRIME PRIDE** 

SITZ ALLIANCE 6595 DMF AMF CAF NHF SITZ EMMA E 707

AAR RAINMAKER 7407 H A BELETTA 8615

GARDENS PRIME TIME AMF CAF NHF TWEEDHILL H PRIDE 20G

Lot #2 - FRL Standard 63

BW: 78 lbs. Adj 205D: 664 lbs. WI: 104 Adj 365D: 1247 lbs. YI: 101 Spring '13 EPD's: BW: +1.4 WW: +38 YW: +73 Milk: +18 TM: +37

- Really stout HEIFER BULL with the extra punch to put your heifers' calves in with the main package
- You will wanna keep every heifer calf
- Big topped with lots of character
- Maternal sister sold last year to Ryan Busse and another sold to Brandon Sander