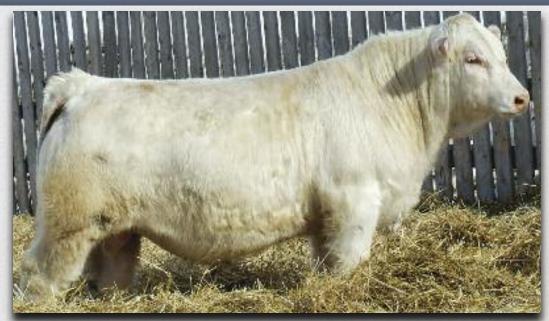

### WOOD COULEE ANGUS

LOTS #58 - #85 Russ Coward & Sarah Davidson - (306) 774-6657 (cell) Ph: (306) 773-5320 (home)

> JONES CHAROLAIS LOTS #86 - #95 Matt & Emily Jones - (306) 671-7820 (cell)

New Sire Gnoup for 2014!

89

WRANGLER HEADLINER 28N PRO-CHAR MOHICAN 34X - QPMC332033 PRO-CHAR MERCEDES 4P

MSW Y2K P-3 MS Y2K 6-16S - QPFC352589 P-3 LADY PERFECT 2-71M WMG SHERIFF ACE 27H MOORMAID FOCUS 810H PRO-CHAR GUAGE 7L JANNIC TWEETY 32H KEYS HANDYMAN PLD 255H SVS FIREBALL 19F LHD MR PERFECT Y416 P-3 LADY MONTE 0-80Z New Herd Sire at Jones Charolais - watch for sons next year!!

BW: 86 lbs. Adj 205D: 728 lbs. WI: 94 Adj 365D: 1210 lbs. YI: 98 Spring '13 EPD's: BW: +1.0 WW: +43.8 YW: +90.1 Milk: +26.1 TM: +48.0

- This red factor bull will put length and middle into his calf crop. SALE FEATURE!