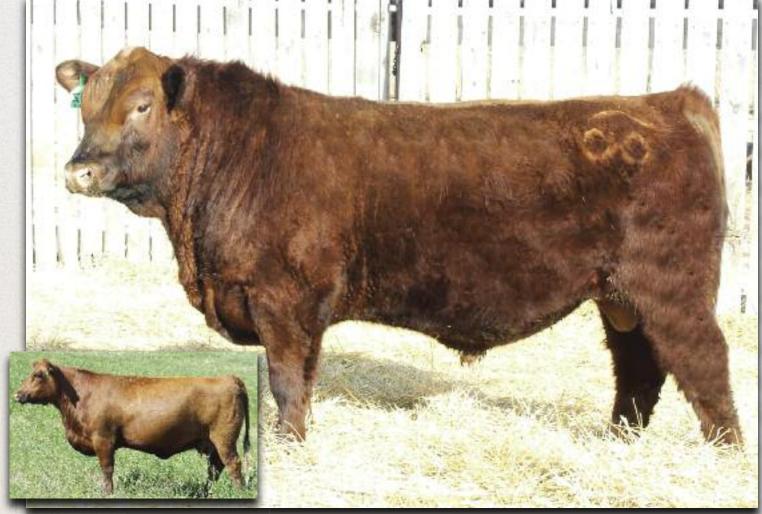

Lot #73 - Red RC Willie 943 (inset - Dam - Lass 94W)

#### BW: 93 lbs. Adj 205D: 715 lbs. WI: 109 Spring '13 EPD's: BW: +1.6 WW: +63 YW: +97 Milk: +14 TM: +46

- Top Willie bull calf and one of the most attractive profiling bulls of the herd and is Sarah's "Pick of the Pen".
- Stylish dark red coat, great pedigree, feet and carries himself like a herd bull.
- His dam has a tremendous udder and is an exceptional producer.
- The maternal traits of the Approval 62T bull combined with the power of the Willie 3W sire make him the complete package.