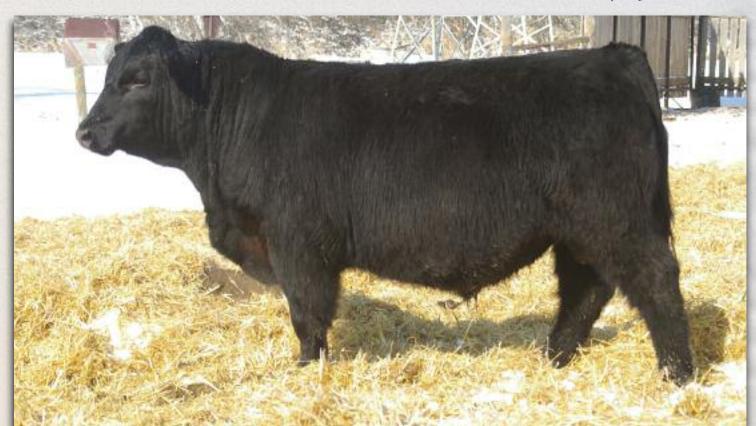

#### **FRL STANDARD 6Z** Male FRL 6Z January 30 2012 #1656483

SITZ HERITAGE 10709 BEVERLY HILLS CENTENNIAL 503 (1249972) H A BELETTA 0219

B/R NEW FRONTIER 095 AMF CAF NHF ALSTEIN PRIDE 2U (1456792) **TWEEDHILL PRIME PRIDE** 

SITZ ALLIANCE 6595 DMF AMF CAF NHF SITZ EMMA E 707

AAR RAINMAKER 7407 H A BELETTA 8615

GARDENS PRIME TIME AMF CAF NHF TWEEDHILL H PRIDE 20G

Lot #2 - FRL Standard 63

BW: 78 lbs. Adj 205D: 664 lbs. WI: 104 Adj 365D: 1247 lbs. YI: 101 Spring '13 EPD's: BW: +1.4 WW: +38 YW: +73 Milk: +18 TM: +37

- Really stout HEIFER BULL with the extra punch to put your heifers' calves in with the main package
- You will wanna keep every heifer calf
- Big topped with lots of character
- Maternal sister sold last year to Ryan Busse and another sold to Brandon Sander