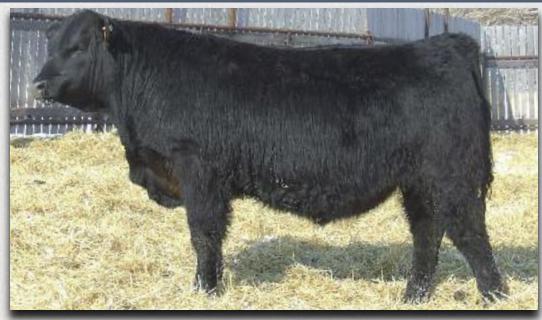

#### **FRL STANDARD 6Z** Male FRL 6Z January 30 2012 #1656483

SITZ HERITAGE 10709 BEVERLY HILLS CENTENNIAL 503 (1249972) H A BELETTA 0219

B/R NEW FRONTIER 095 AMF CAF NHF ALSTEIN PRIDE 2U (1456792) **TWEEDHILL PRIME PRIDE** 

SITZ ALLIANCE 6595 DMF AMF CAF NHF SITZ EMMA E 707

AAR RAINMAKER 7407 H A BELETTA 8615

GARDENS PRIME TIME AMF CAF NHF TWEEDHILL H PRIDE 20G

Lot #2 - FRL Standard 63

BW: 78 lbs. Adj 205D: 664 lbs. WI: 104 Adj 365D: 1247 lbs. YI: 101 Spring '13 EPD's: BW: +1.4 WW: +38 YW: +73 Milk: +18 TM: +37

- Really stout HEIFER BULL with the extra punch to put your heifers' calves in with the main package
- You will wanna keep every heifer calf
- Big topped with lots of character
- Maternal sister sold last year to Ryan Busse and another sold to Brandon Sander