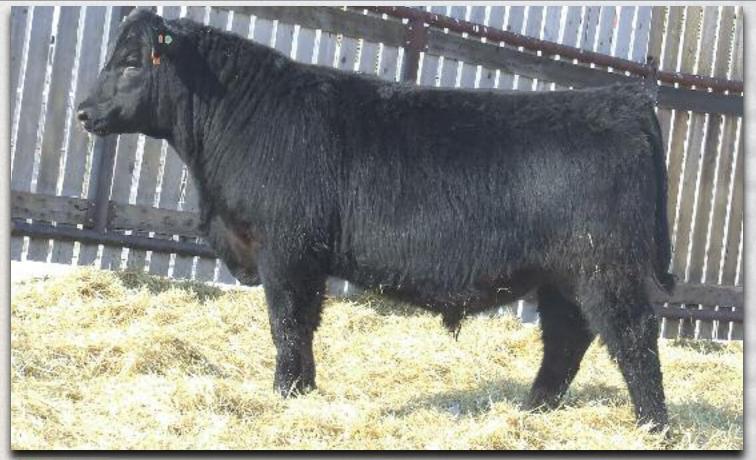

### **FRL MALICIOUS 1Z** Male FRL 1Z January 19 2012 #1656474

SITZ HERITAGE 10709 **BEVERLY HILLS CENTENNIAL 503 (1249972)** H A BELETTA 0219

**BEVERLY HILLS MULDONADO 801** FRL LUCY 016X (1542198) FRL LUCY 3N

SITZ ALLIANCE 6595 DMF AMF CAF NHF SITZ EMMA E 707

A A R RAINMAKER 7407 H A BELETTA 8615 O C C GLORY 950G H A RITO LADY 1262 LEACHMAN RIGHT TIME AMF V D A R LUCY 834

BW: 77 lbs. Adj 205D: 664 lbs. WI: 104 Spring '13 EPD's: BW: +2.5 WW: +39 YW: +69 Milk: +20 TM: +40

- Could be used on HEIFERS OR COWS
- This bull will be a udder fixer
- Combines many of top female maker bulls in the industry

**FRL DRIVEN 2Z** Male FRL 2Z January 23 2012 #1656476

SITZ HERITAGE 10709 **BEVERLY HILLS CENTENNIAL 503 (1249972)** H A BELETTA 0219