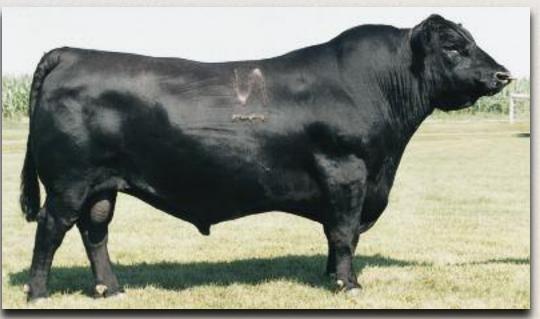

# FRL MAJESTIC 5Z

Male FRL 5Z January 28 2012 #1656482

SITZ HERITAGE 10709 BEVERLY HILLS CENTENNIAL 503 (1249972) H A BELETTA 0219

**BIG SKY ANDREA 158** 

FRL ANDREA 602S (1365589)

SITZ ALLIANCE 6595 DMF AMF CAF NHF SITZ EMMA E 707 AAR RAINMAKER 7407

H A BELETTA 8615 N BAR EMULATION EXT AMF CAF NHF WHITESTONE WIDESPREAD MB AMF NHF M B RACHEL 2173

HM BRENTAVILLE PATRIOT 3H VDAR BIGSKY ANDREA 5039

Lot #1 - FRL Majestie 53

BW: 80 lbs. Adj 205D: 622 lbs. WI: 96 Adj 365D: 1299 lbs. YI: 118 Spring '13 EPD's: BW: +2.8 WW: +36 YW: +67 Milk: +17 TM: +35

- Standout calf all summer with style, length, hip & a good foot.
- Dam has been a great producer for us
- Widespread has made tons of awesome females all over and is one if the great bull in the industry, in my opinion
- Brothers to 5Z working at Larry Meyers' and Steinley Farms