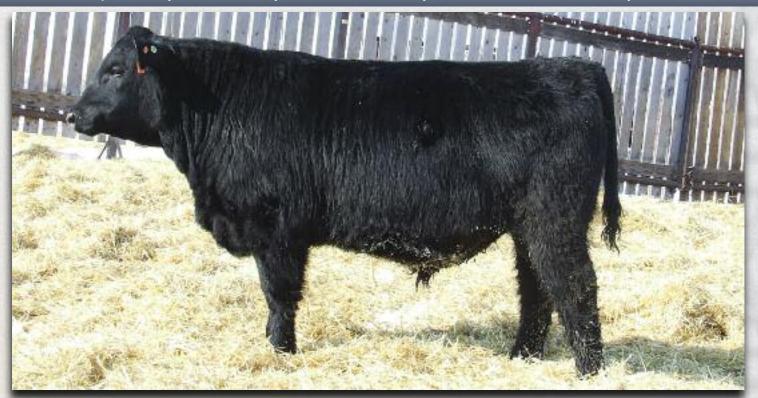

### PEBBLERIDGE FULLBACK 36'11 Male WVHM 36Y April 15 2011 #1634048

WIWA CREEK FULLBACK 19'07 WIWA CREEK FULLBACK 2'09 (1496964) WIWA CREEK ERICA 2J 10'04

**BXB COUGAR 175P** PEBBLERIDGE LADY ANN 36'07 (1407079) FREYBURN LADY ANN 24F

VALLEY BLOSSOM FULLBACK 763R WIWA CREEK MISS QUALITY 2'01 BAR SS RITO 113K WIWA CREEK ERICA 22B 2'99 F A R KRUGERRAND 410H AMF NHF CAF **BROOKMORE KARAMA 51J** YOUNG DALE IMPACT 2C WINDY BROOK LADY ANN 42C

## BW: 87 lbs. Adj 205D: 549 lbs.

Spring '13 EPD's: BW: +4.2 WW: +19 YW: +40 Milk: +8 TM: +18

Lot #26 - Pebbleridge Allinace 67'11

BW: 89 lbs. Adj 205D: 639 lbs. WI: 96 Spring '13 EPD's: BW: +2.9 WW: +29 YW: +54 Milk: +18 TM: +33

 These Rock bulls are powerful bulls, great depth of body – 67Y is no different

WIWA CREEK FULLBACK 19'07 WIWA CREEK FULLBACK 2'09 (1496964) WIWA CREEK ERICA 2J 10'04

WIWA CREEK RITO 9'04 PEBBLERIDGE BARDAL 31'08 (1466418) PEBBLERIDGE BARDAL 82'05