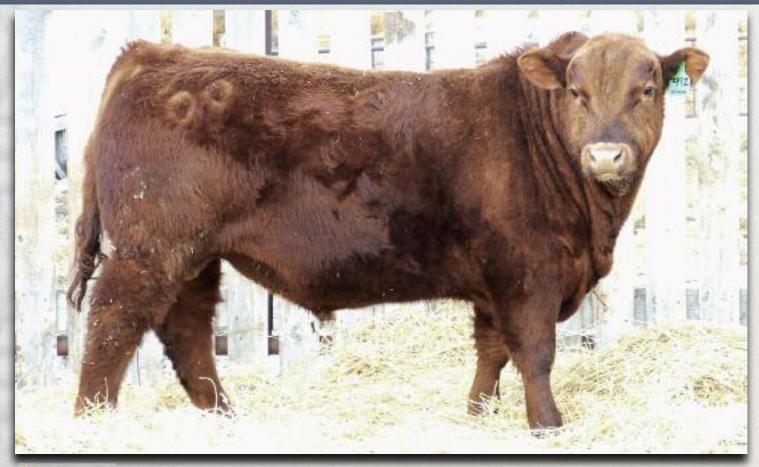

# Black Angus Yearling Bulls Consigned by Beverly Hills Angus

# 55 BEVERLY HILLS BLACK CEDAR 204 Male TCSC 204Z April 15 2012 #1695583

COLE CREEK BLACK CEDAR 46P KA BLACK CEDAR 290 (1641767) KA HAZEL 7048

WIWA CREEK HOGAN 13'95 BATTLE CREEK PRIDE 11J (990503) **BATTLE CREEK PRIDE 39A** 

C H QUANTUM 6247 COLE CREEK CLOVA JUANADA 67 S A V 8180 TRAVELER 004 DMF DWF AMF CAF NHF K A HAZEL 803 YOUNG DALE HOGAN 8C WIWA CREEK TILDA 10'82 JAY EN DEE MASTERPLAN 75 JAY EN DEE PRIDE 66Y

BW: 77 lbs. Adj 205D: 671 lbs. WI: 102 Spring '13 EPD's: BW: +0.6 WW: +31 YW: +52 Milk: +16 TM: +32

- Super calving ease out of a 13 year old cow that always does a great job.

Cole Creek Black Cedar 46P - Paternal Grandsire to Lot #55

56 **BEVERLY HILLS CENSIBLE 209** Male TCSC 209Z April 23 2012 #1695587