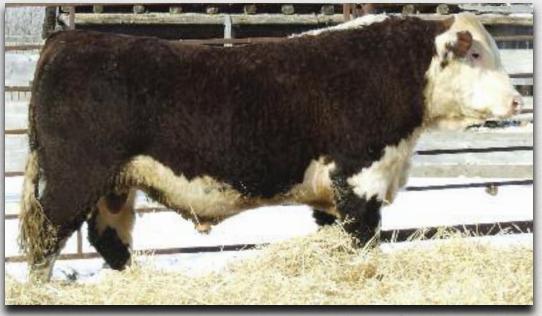

# Two Year Old Black Angus Bulls Consigned by Pebble Ridge Angus

#### PEBBLERIDGE ALLIANCE 86'11 Male WVHM 86Y May 07 2011 #1634075

CU ALLIANCE 074U (1463102) C U HEROINE 537E

SITZ ALLIANCE 6595 DMF AMF CAF NHF SITZ BARBARAMERE JET 2698 Q A S TRAVELER 23-4 AMF CAF NHF **D N HEROINE 93** F A R KRUGERRAND 410H AMF CAF NHF **BROOKMORE KARAMA 51J** 

LLB O'RILEY 31F

**ROCKING FOUR BRIDE 62E** 

**BXB COUGAR 175P** PEBBLERIDGE BRIDE 38'06 (1368089) WIWA CREEK BRIDE 62E 86'98

> BW: 92 lbs. Adj 205D: 724 lbs. WI: 110 Spring '13 EPD's: BW: +3.4 WW: +36 YW: +67 Milk: +18 TM: +36

- Powerful, powerful! You will know what I mean you lay your eves on this guy. Powerbull

Lot #23 - Pebbleridge Alliance 86'11

PEBBLERIDGE ALLIANCE 77'11 24 Male WVHM 77Y April 30 2011 #1634066

SITZ ALLIANCE 6595 DMF AMF CAF NHF SITZ BARBARAMERE JET 2698 CU ALLIANCE 074U (1463102) C U HEROINE 537E