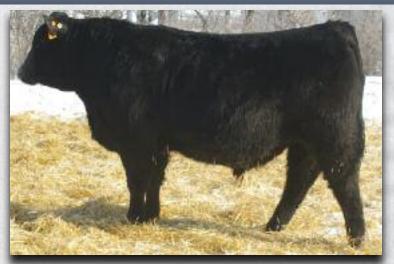

# Yearling Black Augus Bulls Consigned by Forsyth Ranch

# FRL MAJESTIC 5Z

Male FRL 5Z January 28 2012 #1656482

SITZ HERITAGE 10709 BEVERLY HILLS CENTENNIAL 503 (1249972) H A BELETTA 0219

**BIG SKY ANDREA 158** 

FRL ANDREA 602S (1365589)

SITZ ALLIANCE 6595 DMF AMF CAF NHF SITZ EMMA E 707 AAR RAINMAKER 7407

H A BELETTA 8615 N BAR EMULATION EXT AMF CAF NHF WHITESTONE WIDESPREAD MB AMF NHF M B RACHEL 2173

HM BRENTAVILLE PATRIOT 3H VDAR BIGSKY ANDREA 5039

Lot #1 - FRL Majestie 53

BW: 80 lbs. Adj 205D: 622 lbs. WI: 96 Adj 365D: 1299 lbs. YI: 118 Spring '13 EPD's: BW: +2.8 WW: +36 YW: +67 Milk: +17 TM: +35

- Standout calf all summer with style, length, hip & a good foot.
- Dam has been a great producer for us
- Widespread has made tons of awesome females all over and is one if the great bull in the industry, in my opinion
- Brothers to 5Z working at Larry Meyers' and Steinley Farms