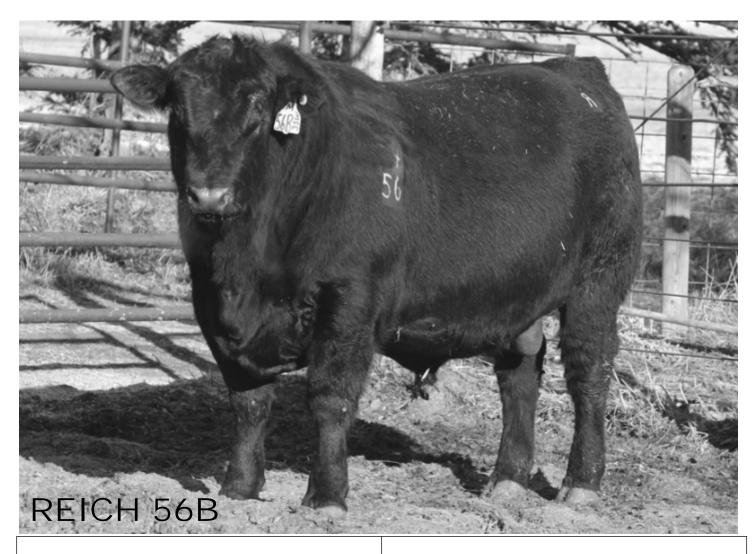

ARDA STOCKMAN 169L REICH POKER 13P REICH BLACKCAP 18K Dam: REICH PRIDE 60T (1412757) REICH RENEGADE 28L REICH PRIDE 41N REICH PRIDE 16E REICH 56B Registration #1817988 Tattoo: VALE 56B Birth Date: April 23 2014

> S A V NET WORTH 4200 CARRUTHERS NET WORTH 53U CARRUTHERS MAYFLOWER 43N

Sire: REICH MARKSMAN 11Z (1708824) ARDA STOCKMAN 169L REICH BLACKCAP 53S REICH BLACKCAP 73M

REICH 30P REICH 69T REICH PRIDE 4P Dam: REICH BETTY 35W (1651379) ARDA STOCKMAN 169L REICH BETTY 26S REICH BETTY 82M

| DOB      | Birth Wt | Wean WT | Nov 3 14 | DOB      | Birth Wt | Wean WT | Nov 3 14 |
|----------|----------|---------|----------|----------|----------|---------|----------|
| 05/16/14 | 94       | 742     | 1455     | 04/12/14 | 86       | 714     | 1425     |