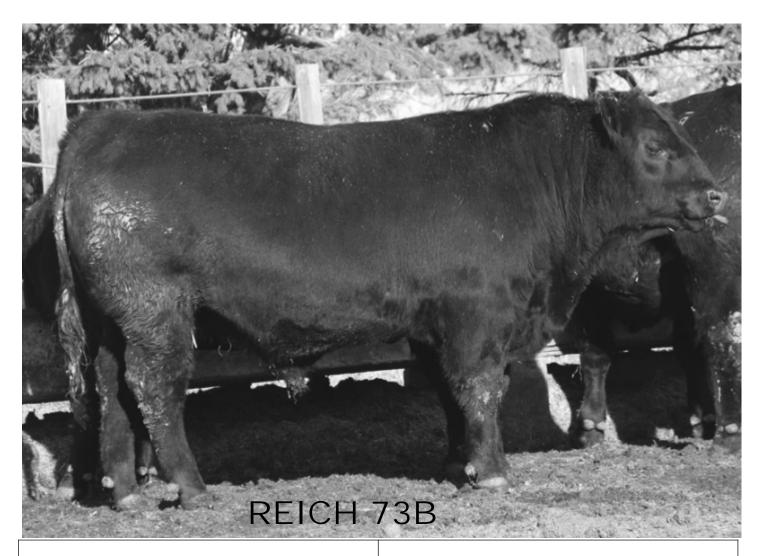

REICH 73B Registration #1818003 Tattoo: VALE 73B Birth Date: April 27 2014

TC GRIDIRON 258 S A V IRON MOUNTAIN 8066 S A V MADAME PRIDE 3249 Sire: PEAK DOT IRON MOUNTAIN 696Y (1643491) HF POWER-UP 72N LADY OF PEAK DOT 476S CAF LADY OF PEAK DOT 566N

S A V NET WORTH 4200 CARRUTHERS NET WORTH 53U CARRUTHERS MAYFLOWER 43N Dam: REICH SALLY 21X (1591441) REICH POKER 13P REICH SALLY 40U REICH SALLY 38L REICH 94B Registration #1818017

Tattoo: VALE 94B Birth Date: May 22 2014

| DOB      | Birth Wt | Wean WT | Nov 3 14 | DOB      | Birth Wt | Wean WT | Nov 3 14 |
|----------|----------|---------|----------|----------|----------|---------|----------|
| 04/27/14 | 89       | 650     | 1565     | 05/22/14 | 90       | 602     | 1295     |