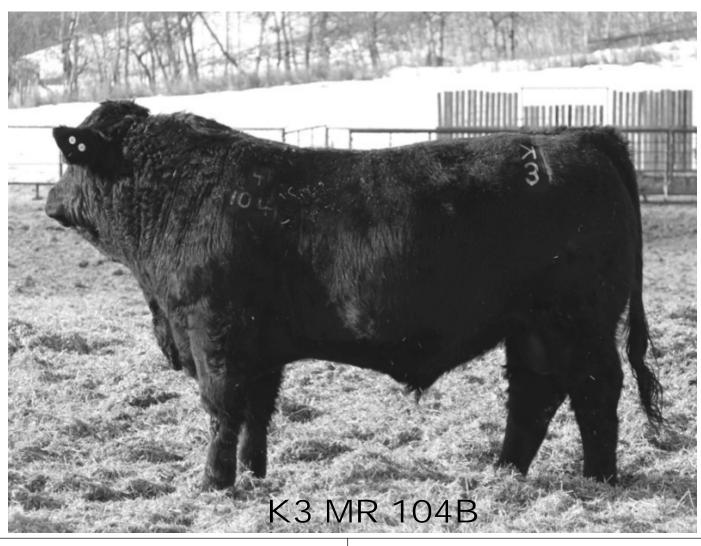

### **KTHREE MR 104B**

| <b>KTHREE MR 47B</b> | <b>K</b> 1 | ΓHF | REE | MR | 47B |
|----------------------|------------|-----|-----|----|-----|
|----------------------|------------|-----|-----|----|-----|