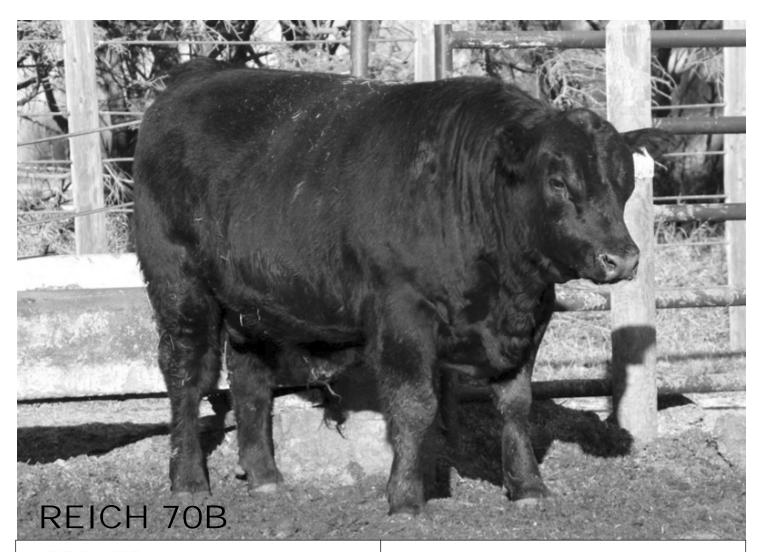

ARDA STOCKMAN 169L REICH POKER 13P REICH BLACKCAP 18K Dam: REICH MAY 3X (1592056) SAR JACKPOT 18J REICH MAY 3M REICH MAY 26K REICH 70B Registration #1818002 Tattoo: VALE 70B Birth Date: April 27 2014

HIGH VALLEY 4C6 AMBUSH DMM AMBUSH 03M DMM MISS ESSENCE 108J Sire: DMM BUBBA 2Y (1621151) GUMBO GULCH CREED 94S DMM MISS ESSENCE 61W DMM MISS DYNA ESSENCE 7M

SOUTHOLM STOCKMAN 30J ARDA STOCKMAN 169L ARDA BARBARA 42J Dam: REICH QUEENIE 45T (1412747) BELVIN GRAPHITE 15'97 REICH QUEENIE 40K WIESES QUEENIE 42D

| 14       |          |         |          |          |          |         |          |
|----------|----------|---------|----------|----------|----------|---------|----------|
| DOB      | Birth Wt | Wean WT | Nov 3 14 | DOB      | Birth Wt | Wean WT | Nov 3 14 |
| 04/13/14 | 86       | 688     | 1400     | 04/27/14 | 96       | 665     | 1440     |