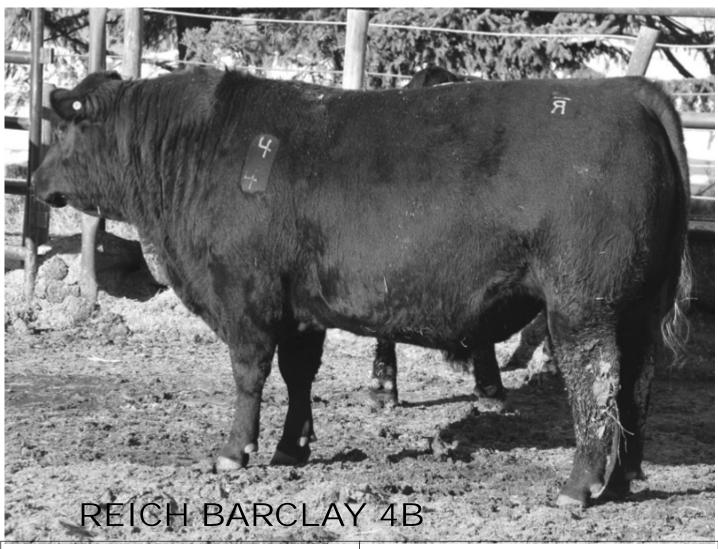

### REICH BARCLAY 4B Registration #1817946 Tattoo: VALE 4B Birth Date: April 07 2014

HIGH VALLEY 4C6 AMB USH DMM AMB USH 03M DMM MISS ESSENCE 108J Sire: DMM BUBBA 2Y (1621151) GUMBO GULCH CREED 94S DMM MISS ESSENCE 61W DMM MISS DYNA ESSENCE 7M

REICH 30P REICH BOXCAR 53T REICH MAY 10R Dam: REICH PRIDE 91W (1535983) REICH POKER 13P REICH PRIDE 29T REICH PRIDE 19N REICH 27B Registration #1817964 Tattoo: VALE 27B Birth Date: April 13 2014

HIGH VALLEY 4C6 AMBUSH AMF CAF DMM AMBUSH 03M DMM MISS ESSENCE 108J Sire: DMM BUBBA 2Y (1621151) GUMBO GULCH CREED 94S AMF CAF NH DMM MISS ESSENCE 61W DMM MISS DYNA ESSENCE 7M