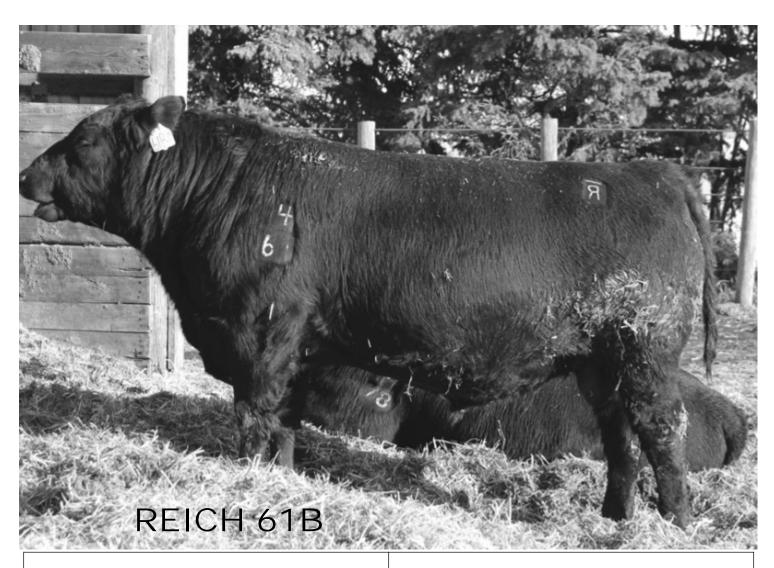

### REICH 61B

Registration #1817994 Tattoo: VALE 61B Birth Date: April 25 2014

S A V NET WORTH 4200 CARRUTHERS NET WORTH 53U CARRUTHERS MAYFLOWER 43N Sire: REICH MARKSMAN 11Z (1708824) ARDA STOCKMAN 169L REICH BLACKCAP 53S REICH BLACKCAP 73M

REICH 30P REICH 69T REICH PRIDE 4P Dam: REICH ERROLLINE 9W (1535926) REICH 30P REICH ERROLLINE 24S REICH ERROLLINE 8 REICH 77B Registration #1818007 Tattoo: VALE 77B Birth Date: April 30 2014

S A V NET WORTH 4200 CARRUTHERS NET WORTH 53U CARRUTHERS MAYFLOWER 43N Sire: REICH MARKSMAN 11Z (1708824) ARDA STOCKMAN 169L REICH BLACKCAP 53S REICH BLACKCAP 73M

ARDA STOCKMAN 169L REICH POKER 13P REICH BLACKCAP 18K Dam: REICH BETTY 6W (1535925) HF WALKER 107E REICH BETTY 16H REICH BETTY 11E

| DOB      | Birth Wt | Wean WT | Nov 3 14 | DOB      | Birth Wt | Wean WT | Nov 3 14 |
|----------|----------|---------|----------|----------|----------|---------|----------|
| 04/25/14 | 80       | 592     | 1215     | 04/30/14 | 88       | 616     | 1305     |