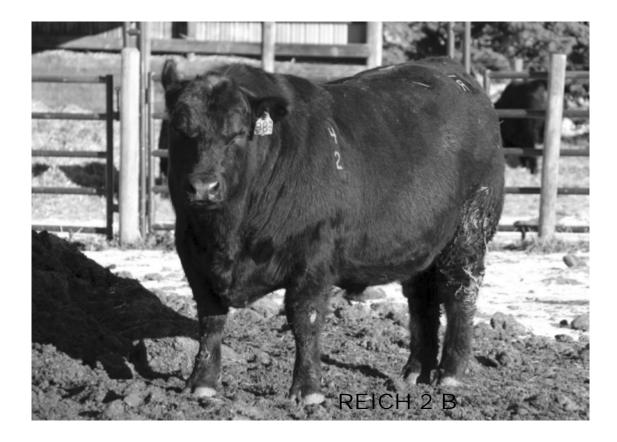

### REICH 2B Picture of 2B is on page 23 Registration #1817945 Tattoo: VALE 2B Birth Date: April 06 2014

HIGH VALLEY 4C6 AMBUSH DMM AMBUSH 03M DMM MISS ESSENCE 108J Sire: DMM BUBBA 2Y (1621151) GUMBO GULCH CREED 94S DMM MISS ESSENCE 61W DMM MISS DYNA ESSENCE 7M