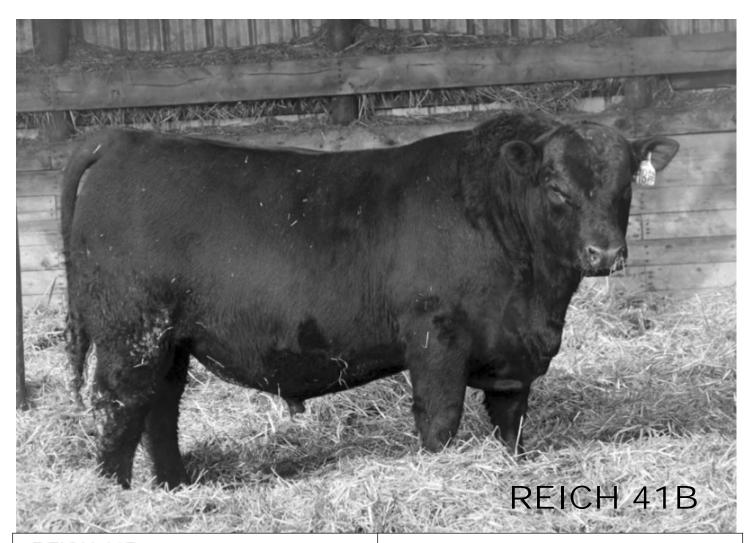

| REICH 41B                                  |
|--------------------------------------------|
| Registration #1817978                      |
| Tattoo: VALE 41B Birth Date: April 19 2014 |

DMM RIPTIDE 33T DMM RIPTIDE 87W DMM ERROLLINE 67T Sire: DMM RIPTIDE 2Z (1680247) GUM BO GULCH CREED 94S DMM DYNA BLACKCAP 38X DMM DYNA BLACKCAP 304P

HF TIGER 5T HF TIGER 7X 2HR TIBBLE 33P Dam: REICH BLACKCAP 71Z (1708876) REICH POKER 13P REICH BLACKCAP 91X REICH BLACKCAP 53S REICH 42B Registration #1817979 Tattoo: VALE 42B Birth Date: April 19 2014