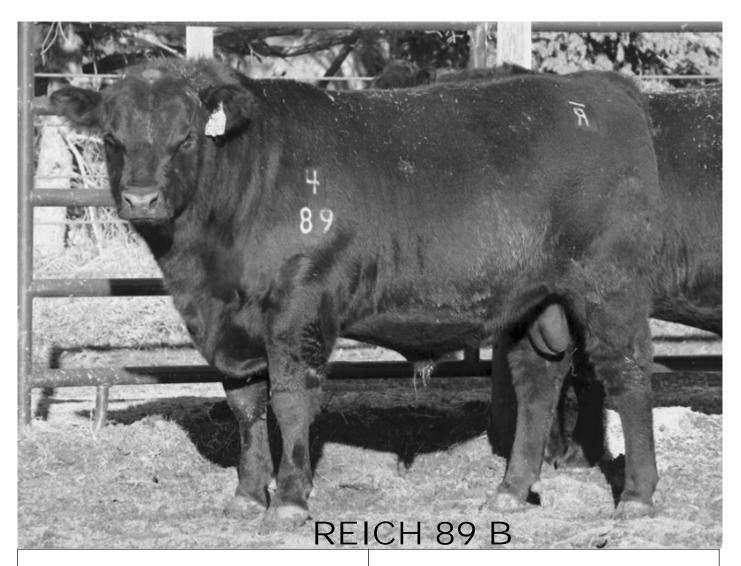

### **REICH 89B**

Registration #1818014 Tattoo: VALE 89B Birth Date: May 09 2014

S A V 8180 TRAVELER 004 S A V NET WORTH 4200 S A V MAY 2410 Sire: CARRUTHERS NET WORTH 53U (1456330) VERMILION DATELINE 7078 CARRUTHERS MAYFLOWER 43N CARRUTHERS MAYFLOWER 12J

LRL WS 101N JSF REGAN 65R HILL VIEW DUCHESS 13C Dam: REICH BETTY 20U (1479030) ARDA STOCKMAN 169L REICH BETTY 21P REICH BETTY 16K REICH 96B Registration #1818019 Tattoo: VALE 96B Birth Date: June 07 2014