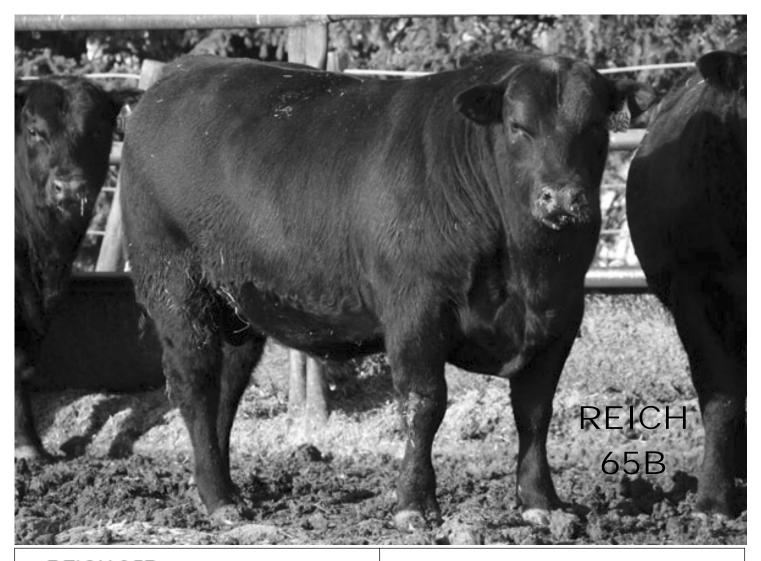

LLB VENTURE 112M REICH 30P REICH ROSEBUD 53L Dam: REICH QUEENIE 68T (1412761) ARDA STOCKMAN 169L REICH QUEENIE 6P REICH QUEENIE 35H REICH 65B Registration #1817996 Tattoo: VALE 65B Birth Date: April 26 2014

HIGH VALLEY 4C6 AMBUSH DMM AMBUSH 03M DMM MISS ESSENCE 108J Sire: DMM BUBBA 2Y (1621151) GUMBO GULCH CREED 94S DMM MISS ESSENCE 61W DMM MISS DYNA ESSENCE 7M

S A V NET WORTH 4200 CARRUTHERS NET WORTH 53U CARRUTHERS MAYFLOWER 43N Dam: REICH PRIDE 13Y (1649310) SAR JACKPOT 18J REICH PRIDE 10M