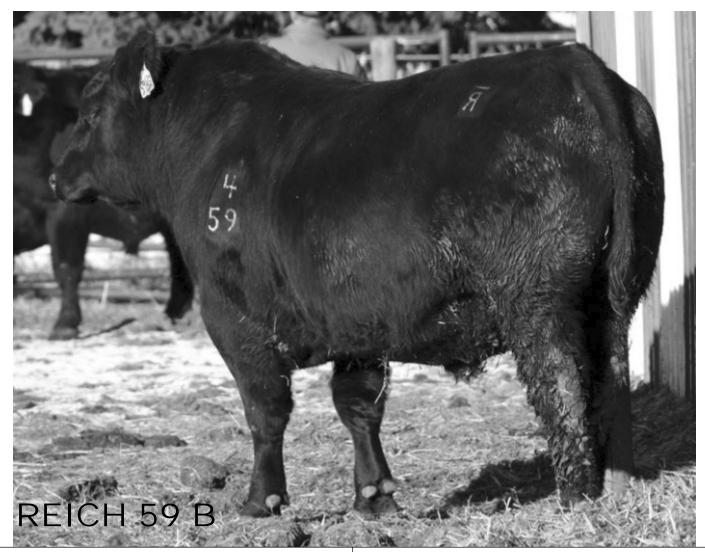

### REICH 59B

Registration #1817990 Tattoo: VALE 59B Birth Date: April 24 2014

HIGH VALLEY 4C6 AMBUSH DMM AMBUSH 03M DMM MISS ESSENCE 108J Sire: DMM BUBBA 2Y (1621151) GUMBO GULCH CREED 94S DMM MISS ESSENCE 61W DMM MISS DYNA ESSENCE 7M

DUFF MOVIN UP 612 DUFF 927K MOVIN UP 874 O C C JUANADA 927K Dam: REICH ERROLLINE 21Y (1649317) REICH 69T REICH ERROLLINE 9W REICH ERROLLINE 24S REICH 87B Registration #1818013 Tattoo: VALE 87B Birth Date: May 07 2014