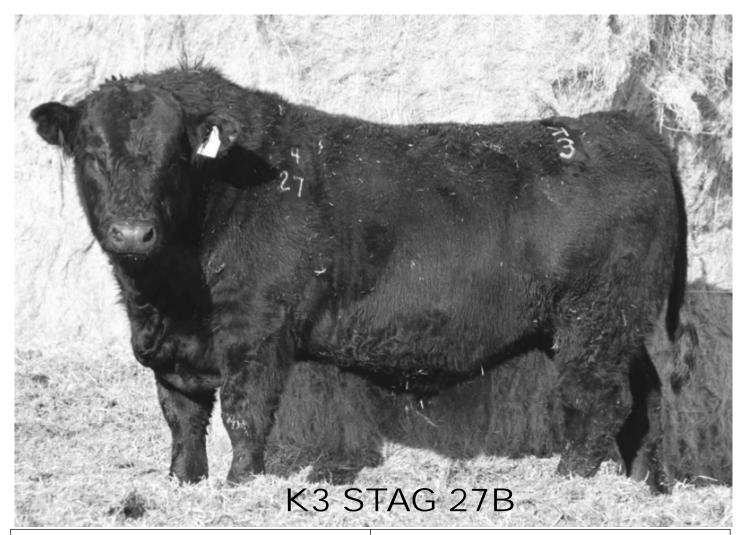

### **KTHREE STAG 27 B**

| WHEAT<br>V<br>CA-BPG71434<br>T<br>WHEAT<br>V<br>CNS DF<br>C<br>CA-BPG71800<br>L<br>BBN RE | IALE     | 131L<br>351N<br>STOUT 930W<br>902J<br>TINY G151<br>M K107W<br>EAM 50T | 6 February 2014 | WHEA<br>WHEA<br>CA-BPG7143<br>WHEA<br>WHEA<br>KRS SF<br>CA-PG79918<br>WFL M |          | 51N<br>STOUT 930W<br>102J<br>FIRE 16W<br>K811K | 22 January 2014 |
|-------------------------------------------------------------------------------------------|----------|-----------------------------------------------------------------------|-----------------|-----------------------------------------------------------------------------|----------|------------------------------------------------|-----------------|
| DOB                                                                                       | Birth Wt | Wean Wt                                                               | Oct 20 15       | DOB                                                                         | Birth Wt | Wean Wt                                        | Oct 20 15       |
| 02/16/14                                                                                  | 98       | 842                                                                   | 1655            | 01/22/14                                                                    | 104      | 866                                            | 1570            |