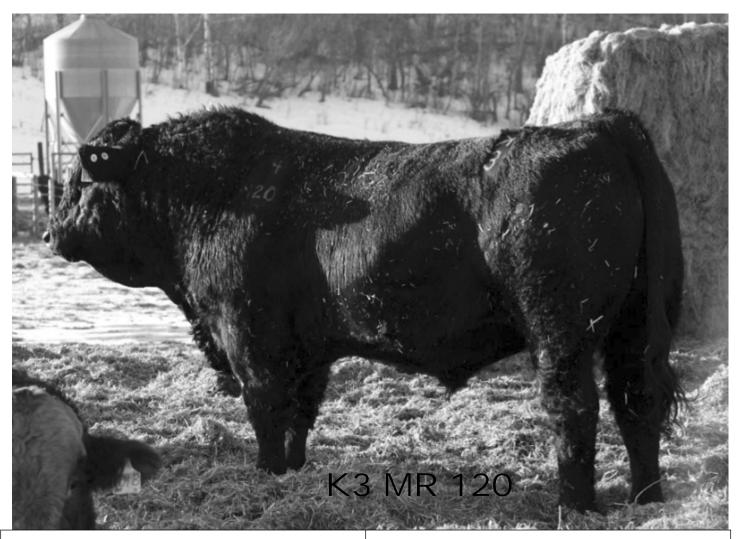

| 106      | 762     | 1580      | 02/20/14                                                                                                                                                                                                                                                                                                                                                                                                                         | 102      | 762     | 1625      |  |  |



### **KTHREE MR 120B**

### **KTHREE MR 39B**

| BPG11442<br>WHE<br>WHEATLAI<br>WHE<br>CA-BPG714344-<br>TNT<br>WHEATLAI<br>WHEATLAI<br>WHE<br>PVF-CW R/<br>KAP<br>CA-BPG641823-<br>LFE | PUREBRED MALE<br>BPG1144251- KTR 120B 02 March 2014<br>WHEATLAND BULL 131L<br>WHEATLAND BULL 680S<br>WHEATLAND LADY 351N<br>CA-BPG714344- WHEATLAND STOUT 930W<br>TNT TOP GUN R244<br>WHEATLAND LADY 737 T<br>WHEATLAND LADY 737 T<br>WHEATLAND LADY 902J<br>WLE POWER STROKE<br>PVF-CW RAPID FIRE 0195K<br>KAPPES LADY IRISH F88<br>CA-BPG641823- TH BLACK BABYDOLL 17R<br>LFE BRING IT BLACK 811K<br>KLC MISS NELLY 302N |         |                            |                                 | KTHREE MR. 39B<br>PUREBRED MALE<br>BPG1144242- KTR 39B 27 January 2014<br>WHEATLAND BULL 131L<br>WHEATLAND BULL 680S<br>WHEATLA