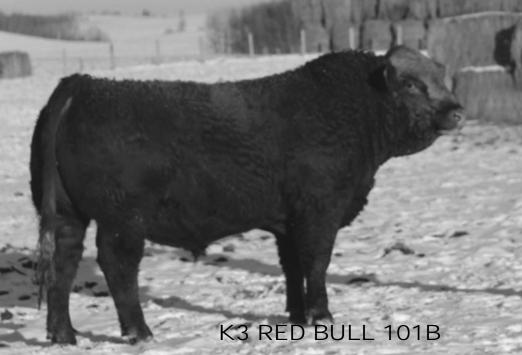

6 is AAA), their meat yield averaged 64.5%, and had a projected rib eye area of just under 19 inches for sale day. With these stats the carcass genetics of our Angus bulls would be as good as any other Angus bulls in Western Canada.

We are very excited to include a group of 2 year old Simmental bulls in the sale this year. We ran the Simmental bulls on the same grass program that we have used over the years for our Angus bulls, as we believe it promotes the longevity and soundness of the bulls, and we are very pleased with how this group of bulls has turned out.

You are invited to come inspect the bulls anytime at the ranch. Please join us on sale day for a Certified Angus Beef Prime Rib lunch and stay for coffee and pie after the sale.

We look forward to visiting with you at the sale



The Reich Ranch and K3 Crew

### 2 Year Old Bull Sale Reich Angus Ranch & K3 Ranch

### March 16, 2016 at 1pm

### Ponoka (Calnash) Ag Events Center

3611 Hwy 2A, Ponoka Alberta (Straight South of the Auction Market on Hwy 2A)

### REICH RANCH (780) 372-2175

### HAROLD REICH: (403) 783-0207 KOLTON KASUR : (780) 387-8376

### BRENT WILLIAMS: (403) 783-7555

DOROTHY REICH:(403) 704-5911 BAILEY WHYTE (403) 783-1739 www.reichangusranch.ca

### **ON-LINE BIDDING**

On line bidding will be provided by Jason Danard Ph: 403 519 8916 <u>www.teamauctionsales.com</u> If possible please pre register with Jason if you are going to bid online.

### DELIVERY

Reich Angus will deliver the bulls up to 250 Kms or to central point's following sale.

### **CATTLE VIEWING**

Cattle can be viewed at the Ranc