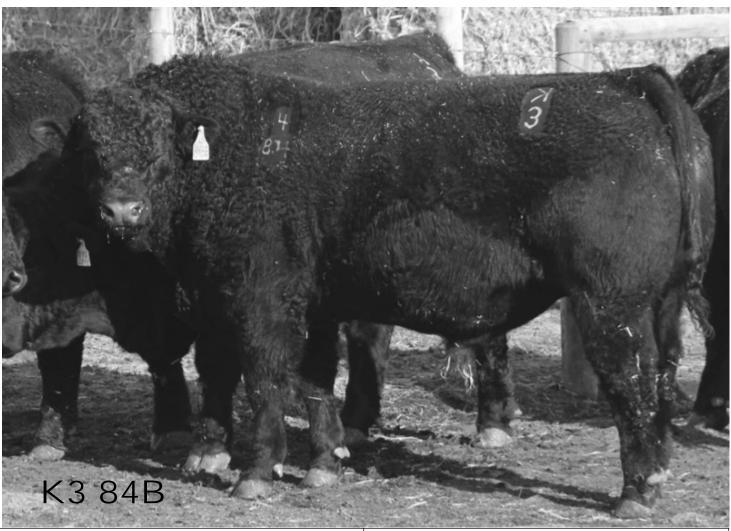

N 169L REICH BLACKCAP 53S REICH BLACKCAP 73M

REICH 30P REICH 69T REICH PRIDE 4P Dam: REICH ERROLLINE 9W (1535926) REICH 30P REICH ERROLLINE 24S REICH ERROLLINE 8 REICH 77B Registration #1818007 Tattoo: VALE 77B Birth Date: April 30 2014

S A V NET WORTH 4200 CARRUTHERS NET WORTH 53U CARRUTHERS MAYFLOWER 43N Sire: REICH MARKSMAN 11Z (1708824) ARDA STOCKMAN 169L REICH BLACKCAP 53S REICH BLACKCAP 73M

ARDA STOCKMAN 169L REICH POKER 13P REICH BLACKCAP 18K Dam: REICH BETTY 6W (1535925) HF WALKER 107E REICH BETTY 16H REICH BETTY 11E

| DOB      | Birth Wt | Wean WT | Nov 3 14 | DOB      | Birth Wt | Wean WT | Nov 3 14 |
|----------|----------|---------|----------|----------|----------|---------|----------|
| 04/25/14 | 80       | 592     | 1215     | 04/30/14 | 88       | 616     | 1305     |



### **KTHREE MR 84B**

### **KTHREE MR 92B**

| LFE MR LEWIS 46<br>SSP KEEPS<br>CA-PG749322- LFE<br>LFE BOMB<br>RRS KITTY 85R<br>LFE DONN<br>TNT TOP G<br>LFE VIPER 455U<br>LFE CHAR<br>CA-BPG799195- NCB<br>TNT DYNA<br>LFE BS ULTRA G | EMPTATION GJ6<br>52P<br>SAKE 23K<br>RRS LEWIS 30280<br>SHELL 508N<br>A 182N<br>GUN R244<br>O 56K<br>VIPER 73X<br>MITE BLACK L13 | 40<br>X | ebruary 2014 | LFE MR LEWI<br>SSP KE<br>CA-PG749322-<br>LFE BO<br>RRS KITTY 85<br>LFE DO<br>TNT TO<br>LFE VIPER 45<br>LFE CH<br>CA-BPG1136040-<br>JDN NI<br>KLC MISS PIF | C TEMPTATION GJ<br>S 462P<br>EPSAKE 23K<br>FE RRS LEWIS 3026<br>MBSHELL 508N<br>5R<br>ONNA 182N<br>OP GUN R244<br>55U<br>IARO 56K<br>ICB MISS VIPER 59<br>TRO 11K | 640<br>XX | February 2014 |
|------------------------------------------------------------