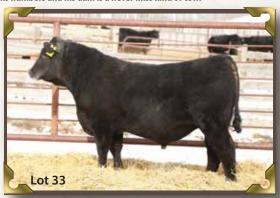

## **RAINBOW HILLS DELUXE 33D**

14 Tattoo: GNP 33D Birth date: March 11 2016 Registration #1914202

# Sire: CUDLOBE DELUXE 112B (1780115)

HF KODIAK 5R AMF CAF OHF NHF MAF DDF HFTIGER 5T AMF CAF OHF NHF OSF DDF HF ECHO 84R Dam: COLDSTREAM BLACKBIRD 2Y (1606032) VALLEY BLOSSOM EQUATOR 729M DBRL BLACKBIRD 48P COLDSTREAM BLACKBIRD 9G MAF

BW: 93lbs. Adj 205 day Wt: 754 lbs. 205 Index: 105 Adj 365 day Wt: 1404 lbs. 365 Index: 118 BW EPD: +3.7 WW EPD: +54 YW EPD: +104 Milk EPD: +23 TM: +52 A powerful calf with loads of thickness and performance. Check his numbers out, he

will add pounds to your calves come fall. His mother is out of HF Tiger 5T World Angus Form Champion.

15 RAINBOW HILLS DELUXE 60D Tattoo: VWB 60D Birth date: March 18 2016 Registration #1942868