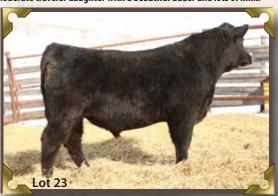

Group 1 70, 71, 72 Sell as a group. Buy one or buy them all, it's your choice. This group is a powerful set of heifers. Moderate birth weights and lots of growth. Take a look at their numbers.

RAINBOW HILLS TIPTOP 27D
Tattoo: GNP 27D Birth date: March 12 2016 Registration #1914197