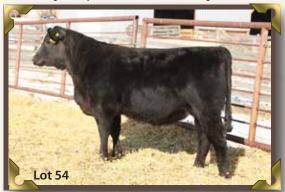

# RAINBOW HILLS LUCY 54D Tattoo: VWB 54D Birth date: March 17 2016 Registration #1927484

## Sire: SIX MILE THUNDER STRUCK 162Y (1606726)

S A V 8180 TRAVELER 004 DMF DWF AMF CAF OHF NHF OSF DDF S A V 004 TRAVELER 6431 **SAV RUBY 4207** Dam: LUCY OF RAINBOW HILLS 142W (1496046) BACK ROADS 1418 LEGEND 1582 VWB BLACK LEGEND 36P LUCY OF RAINBOW HILLS 122Y

BW: 90lbs. Adj 205 day Wt: 654 lbs. 205 Index: 99 Adj 365 day Wt: 923 lbs. 365 Index: 78 BW EPD: +2.2 WW EPD: +47 YW EPD: +82 Milk EPD: +20 TM: +43 **Here is another fantastic Thunder daughter. She consistently produces a great** 

set of females. On the dam side the Lucy cow family has done a great job. Her great grandmother is cow that we have flushed in the past.