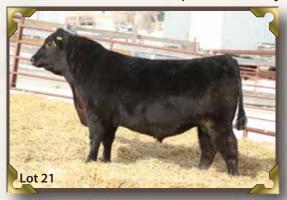

# SIRE IMP 64315 #1418225 MARCH 26 2006

G D A R TRAVELER 71 AMF NHF CAF SITZ TRAVELER 8180 AMF NHF CAF SITZ EVERELDA ENTENSE 1137 Sire: S A V 8180 TRAVELER 004 (1421804) AMF NHF CAF

A A R NEW TREND **BOYD FOREVER LADY 8003** S V F FOREVER LADY 57D

PARAMONT AMBUCH 2172 AMF NHF CAF B C C BUSHWACKER 41-93 AMF NHF CAF R C ANITA T BANDO

Dam: SAVRUBY 2366 S A F 598 BANDO 5175# AMF CAC

S A V RUBY 4207 14739218 S A V RUBY 6031

BW: 74 lbs. Adj 205D Wt: 940 lbs. Adj 365D Wt: 1507 lbs. Traveler 6431 is bull that we brought up from Schaffs . He has left us with some amazing progeny, you will find that there is lots of females that go back to this great bull. His daughters are doing a great job they are moderate framed, feminine and full of growth.