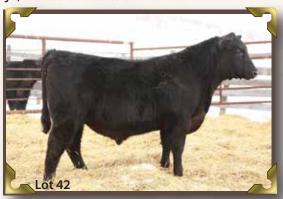

# **RAINBOW HILLS LIGHTNING 99D**

 $^{\circ}_{\mathrm{T}}42$  Tattoo: VWB 99D Birth date: March 28 2016 Registration #1927511

#### Sire: SIX MILE THUNDER STRUCK 162Y (1606726)

S A V IRON MOUNTAIN 8066 AMF CAF OHF NHF MAF DDF PEAK DOT IRON MOUNTAIN 937X DUCHESS OF PEAK DOT 556R

Dam: RAINBOW HILLS MORRISON 116A (1723079)
RAINBOW HILLS PRIME CUT 114P

MORRISON OF RAINBOW HILLS 4U
LINDON MISS MORRISON 35J

BW: 77lbs. Adj 205 day Wt: 714 lbs. 205 Index: 101 Adj 365 day Wt: 1246 lbs. 365 Index: 97 BW EPD: -0.3 WW EPD: +48 YW EPD: +84 Milk EPD: +16 TM:+41 A moderate birthweight Thunder bull calf that is well made out of a young Iron

Mountain cow. This bull has a 77lb birth weight along with a good weaning weight, have a look at his numbers.