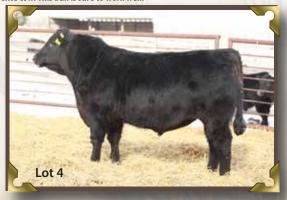

ork great on cows. He is well put together with outstanding growth and has an 803 adj ww indexing 110 and 1453 adj yw indexing 118.



# 7 RAINBOW HILLS CAPITAL 45D

tattoo: VWB 45D Birth date: March 15 2016 Registration #1927476

#### Sire: BAR-E-L CAPITAL 14Z (1678035)

S A V FINAL ANSWER 0035 AMF CAF OHF NHF DDF S A V PIONEER 7301 AMF CAF OHF NHF DDF S A V BLACKBIRD 5297 CAC Dam: TIPTOP OF RAINBOW HILLS 162Y (1639971)
IDEAL 7451 OF 8103 4465 AMF CAF OHF NHF DDF
TIPTOP OF RAINBOW HILLS 7N TIPTOP OF RAINBOW HILLS 216L

BW: 95lbs. Adj 205 day Wt: 659 lbs.205 Index: 89 Adj 365 day Wt: 1203 lbs.365 Index: 99 BW EPD: +3.3 WW EPD: +46 YW EPD: +81 MIk EPD: +19 TM:+41 Another well-made Capital son out of a fancy Pioneer daughter. His grandmother is an elite cow. This bull is sure to work well.





RAINBOW HILLS CAPITAL 70D
Tattoo: VWB 70D Birth date: March 19 2016 Registration #1927494

#### Sire: BAR-E-L CAPITAL 14Z (1678035)

SITZ TRADITION RLS 8702 **RAINBOW HILLS TRADITION 105S** TIPTOP OF RAINBOW HILLS 7N Dam: JANE OF RAINBOW HILLS 64U (1469498) IDEAL 7451 OF 8103 4465 AMF CAF OHF NHF DDF JANE OF RAINBOW HILLS 89N JANE OF RAINBOW HILLS 981

BW: 94lbs. Adj 205 day Wt: 710 lbs. 205 Index: 97 Adj 365 day Wt: 1260 lbs 365 Index: 100 BW EPD: +3.7 WW EPD: +47 YW EPD: +84 Milk EPD: +18 TM +42 **A bull with lots of eye appeal and growth out of a moderate framed cow who** 

has done a great job.



PAINBOW HILLS CAPITAL 76D
Tattoo: VWB 76D Birth date: March 20 2016 Registration #1927498

#### Sire: BAR-E-L CAPITAL 14Z (1678035)

S A V 8180 TRAVELER 004 DMF DWF AMF CAF OHF NHF OSF DD