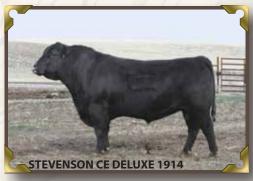

# SIRE Tattoo: UF 112B Birth date: February 06 2014 Registration #1780115

C A FUTURE DIRECTION 5321 AMC CAF OHF NHC DDF STEVENSON CE DELUXE 1914 AMF CAF OHF NHC DDF FSHK PRIDE 180 NHF Sire: CUDLOBE DELUXE 1X CAF NHF (1583507) STEVENSON EXPEDITION 859K CUDLOBE DELIA 2T

**CUDLOBE DELIA 38R** 

VERMILION PAYWEIGHT J847 AMF CAF OHF NHF DDF **CUDLOBE PAYWEIGHT 8S NHF CUDLOBE BLACKLASS 38B** Dam: CUDLOBE MAYAPPLE 27W (1512558) CUDLOBE STOCKMAN 24H CUDLOBE MAYAPPLE 106M BAR DOUBLE M MAYAPPLE 5B

BW: 89lbs. Adj 205 day Wt: 851 lbs. 205 lndex: 119 Adj 365 day Wt: 1437 lb 365 lndex: 109 BW EPD: +3.9 WW EPD: +60 YW EPD: +102 Milk EPD: +19 TM: +53 Cudlobe Deluxe 112B is a bull that was our pick from the Cudlobe bull sale. He is a bull that is thick and powerful. He is a bull that we chose because of his structure

and conformation as well as his exceptional growth. His calves are very strong and you will see that when you look at the calves on offer in this years sale.