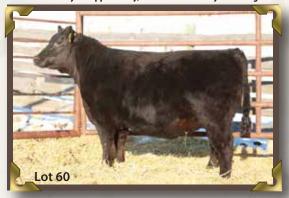

68 RAINBOW HILLS TIPTOP 87D
TTAttoo: VWB 87D Birth date: March 22 2016 Registration #1936789

#### Sire: RAINBOW HILLS MOUNTAIN 102B (1786867)

BASIN PRIME CUT 354K RAINBOW HILLS PRIME CUT 114P MISSIE OF RAINBOW HILLS 97L Dam: TIPTOP OF RAINBOW HILLS 131W (1495989) DIAMOND RIVER ACHIEVER 4D TIPTOP OF RAINBOW HILLS 132J TIPTOP OF RAINBOW HILLS 45X

BW: 85lbs Adj 205 day Wt: 562 lbs. 205 Index: 84 Adj 365 day Wt: 924 lbs. 365 Index: 105 BW EPD: +2.0 W EPD: +34 YW EPD: +55 Milk EPD: +14 TM: +33 A moderate framed heifer with lots of eye appeal. The dam of this heifer is a solid producing cow that never misses. A cow family with lots of longevity.