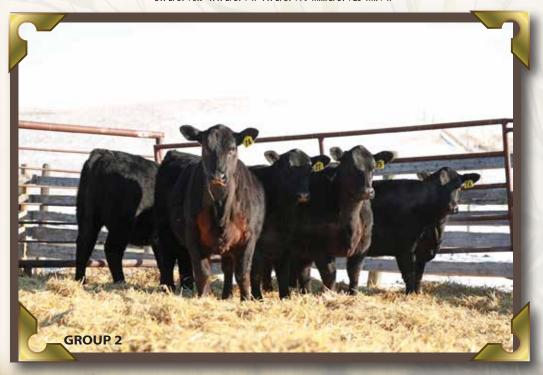

BW: 80lbs. Adj 205 day Wt: 654 lbs. 205 Index: 101 Adj 365 day Wt: 991 lbs.365 Index: 98 BW EPD: +1.9 WW EPD: +44 YW EPD: +76 Milk EPD: +18 TM: +40

Group 2

Lot 73, 74, 75, 76, 77 Sell as a group. Buy one or buy them all, it's your choice. This is a group of fancy heifers, This group will work well in any herd.