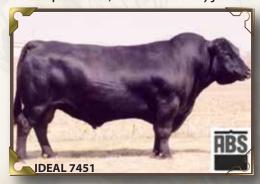

SIRE Tattoo: IMP 74516 Birth date: September 07 1997 Registration #991686 AMF CAF OHF NHF DDF

ELDORADO 156 OF IDEAL ELDORADO 5110 IDEAL 2228 156 EXTRA 2228 OF IDEAL 087 Sire: IDEAL 8103 OF ELDO 5110 5213 (11142393) NICHOLS LANDMARK L56

LANDMARK 5213 OF IDEAL 9100 RITO 9100 OF IDEAL 6235 119

Q A STRAVELER 23-4 AMF CAF OHF NHF DDF D H D TRAVELER 6807 AMF NHF BEMINDFUL MAID D H D 0807 Dam: IDEAL 4465 OF 6807 4286 AMF NHF (12211413) EE 30 1254 OF IDEAL 5254 960 E E 4286 OF IDEAL 2240 1254 EE 30 2240 OF IDEAL 8245 960

BW: lbs. Adj 205 day Wt: lbs 205 Index: Adj 365 day Wt: lbs. 365 Index: BW EPD: +4.1 WW EPD: +44 YW EPD: +85 Milk EPD: +19 TM: +41 Ideal 7451 is a bull that is a moderate framed bull, who is easy fleshing, with lots of muscle expression. His calves are well put together with great feet and exceptional udders, a bull that has left many good cows in our herd.