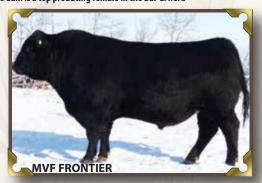

# FRAINBOW HILLS CAPITAL 127B SIRE Tattoo: VWB 127B Birth date: March 16 2014 Registration #1804389

NORSEMAN FRONTIER 2'07 MVF FRONTIER 17X MVF TIBBIE 271P

Sire: BAR-E-L CAPITAL 14Z (1678035)
PEAK DOT FAME 2N
HF ERICA 339T

HF ERICA 46P

S A V 8180 TRAVELER 004 DMF DWF AMF CAF OHF NHF OSF DDF S A V 004 TRAVELER 6431

S A V RUBY 4207

Dam: BLACKBIRD OF RAINBOW HILLS136W (1496036)

BACK ROADS 1418 LEGEND 1582

BLACKBIRD RAINBOW HILLS 107N BLACKBIRD OF RAINBOW HILLS 17F

BW: 100lbs. Adj 205 day Wt: 651 lbs. 205 Index: 99 Adj 365 day Wt: 1180 lbs. 365 Index: 107 BW EPD: +2.7 WW EPD: +42 YW EPD: +78 Milk EPD: +20 TM: +41

This Capital son was kept for his amazing conformation. He is doing a great job for us. He is a stout, long bodied bull that is free moving. His mother has done a great job for us. She is a cow with a flawless udder and loads of thickness common in the Traveler daughters