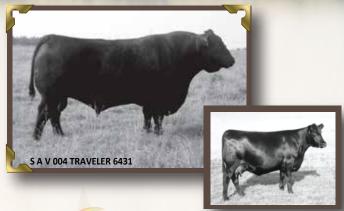

# SIRE IMP 64315 #1418225 MARCH 26 2006

G D A R TRAVELER 71 AMF NHF CAF SITZ TRAVELER 8180 AMF NHF CAF SITZ EVERELDA ENTENSE 1137 Sire: S A V 8180 TRAVELER 004 (1421804) AMF NHF CAF

A A R NEW TREND **BOYD FOREVER LADY 8003** S V F FOREVER LADY 57D

PARAMONT AMBUCH 2172 AMF NHF CAF B C C BUSHWACKER 41-93 AMF NHF CAF R C ANITA T BANDO

Dam: SAVRUBY 2366 S A F 598 BANDO 5175# AMF CAC

S A V RUBY 4207 14739218 S A V RUBY 6031

BW: 74 lbs. Adj 205D Wt: 940 lbs. Adj 365D Wt: 1507 lbs. Traveler 6431 is bull that we brought up from Schaffs . He has left us with some amazing progeny, you will find that there is lots of females that go back to this great bull. His daughters are doing a great job they are moderate framed, feminine and full of growth.