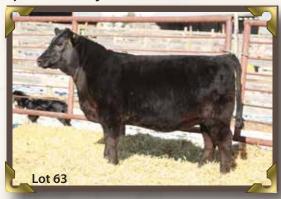

#### **RAINBOW HILLS TIPTOP 68D**

RAINBOW HILLS 11F 101 000

O 48 Tattoo: VWB 68D Birth date: March 19 2016 Registration #1927491

#### Sire: BAR-E-L CAPITAL 14Z (1678035)

S A V 8180 TRAVELER 004 DMF DWF AMF CAF OHF NHF OSF DDF S A V 004 TRAVELER 6431 **S A V RUBY 4207** Dam: TIPTOP RAINBOW HILLS 149Y (1610953) RANGER G 1720 AMF CAF OHF NHC DDF TIPTOP OF RAINBOW HILLS 27P NHF TIPTOP OF RAINBOW HILLS 16M

BW: 85lbs. Adj 205 day Wt: N/A 205 Index: N/A Adj 365 day Wt: 1051 lb. 365 Index: N/A BW EPD: +2.6 WW EPD: +32 YW EPD: +90 Milk EPD: +17 TM: +33

A thick fancy Capital daughter out of a Traveler daughter. She is well put together and holds a bright future. She comes from a cow family with strong maternal traits. We have one sister retained in our herd and she has two brothers out working as herd sires.