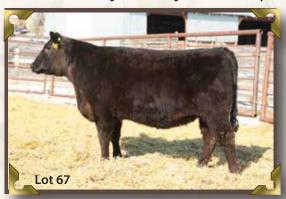

68 RAINBOW HILLS TIPTOP 87D
TTAttoo: VWB 87D Birth date: March 22 2016 Registration #1936789

#### Sire: RAINBOW HILLS MOUNTAIN 102B (1786867)

BASIN PRIME CUT 354K RAINBOW HILLS PRIME CUT 114P MISSIE OF RAINBOW HILLS 97L Dam: TIPTOP OF RAINBOW HILLS 131W (1495989) DIAMOND RIVER ACHIEVER 4D TIPTOP OF RAINBOW HILLS 132J TIPTOP OF RAINBOW HILLS 45X

BW: 85lbs Adj 205 day Wt: 562 lbs. 205 Index: 84 Adj 365 day Wt: 924 lbs. 365 Index: 105 BW EPD: +2.0 W EPD: +34 YW EPD: +55 Milk EPD: +14 TM: +33 A moderate framed heifer with lots of eye appeal. The dam of this heifer is a solid producing cow that never misses. A cow family with lots of longevity.