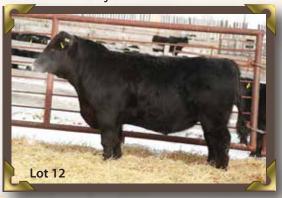

PARAMONT AMBUCH 2172 AMF NHF CAF B C C BUSHWACKER 41-93 AMF NHF CAF R C ANITA T BANDO

Dam: SAVRUBY 2366 S A F 598 BANDO 5175# AMF CAC

S A V RUBY 4207 14739218 S A V RUBY 6031

BW: 74 lbs. Adj 205D Wt: 940 lbs. Adj 365D Wt: 1507 lbs. Traveler 6431 is bull that we brought up from Schaffs . He has left us with some amazing progeny, you will find that there is lots of females that go back to this great bull. His daughters are doing a great job they are moderate framed, feminine and full of growth.