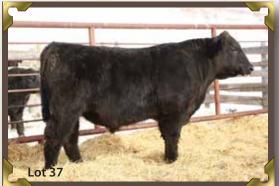

BW: 92lbs. Adj 205 day Wt: 729 lbs. 205 Index: 101 Adj 365 day Wt: 1304 lbs. 365 Index: 105 BW EPD: +6.0 WW EPD: +50 YW EPD: +82 Milk EPD: +18 TM: +41 A powerful bull out of a first calf heifer. This calf has lots of growth and eye appeal.

His grandmother has been a very productive cow.