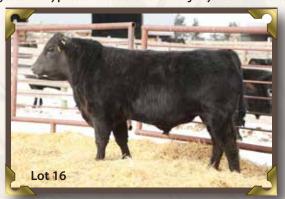

16 RAINBOW HILLS DELUXE 62D Tattoo: GNP 62D Birth date: March 18 2016 Registration #1914199

#### Sire: CUDLOBE DELUXE 112B (1780115)

STEVENSON RAINMAKER D15K PEAK DOT RAINMAKER 96N LADY OF PEAK DOT 524K Dam: TIPTOP OF RAINBOW HILLS 235T (1389824) **BASIN PRIME CUT 354K** TIPTOP OF RAINBOW HILLS 56P TIPTOP OF RAINBOW HILLS 84L

BW: 100lbs. Adj 205 day Wt: 762 lbs. 205 Index: 105 Adj 365 day Wt: 1318 lbs. 365 Index: 101 BW EPD: +4.9 WW EPD: +55 YW EPD: +85 Milk EPD: +21 TM: +50 A Deluxe son that is packed full of performance and maternal strength. This bull will leave you some very productive females that have longevity. His dam is an elite cow.