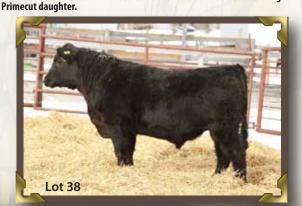

#### **RAINBOW HILLS MOUNTAIN 109D**

37 Tattoo: VWB 109D Birth date: April 03 2016 Registration #1936792

#### Sire: RAINBOW HILLS MOUNTAIN 102B (1786867)

BASIN PRIME CUT 354K RAINBOW HILLS PRIME CUT 114P MISSIE OF RAINBOW HILLS 97L Dam: BRIDES EXTRA RAINBOW HILLS 57U (1437588) TC STOCKMAN 365 OHF DDF BRIDE'S EXTRA OF RAINBOW HILLS BRIDE'S EXTRA 2'96

BW: 85lbs. Adj 205 day Wt: 792 lbs. 205 Index: 112 Adj 365 day Wt: 1210 lbs. 365 Index: 76 BW EPD: +1.7 WW EPD: +47 YW EPD: +57 Milk EPD: +20 TM: +45 A real power house of a bull out of a powerful Primecut daughter. This bull has

a light birthweight and loads of performance. Take a look at his numbers.

RAINBOW HILLS IDEAL 17D
Tattoo: VWB 17D Birth date: March 06 2016 Registration #1927458