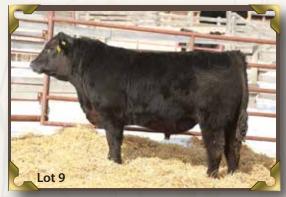

appeal and growth out of a moderate framed cow who** 

has done a great job.



PAINBOW HILLS CAPITAL 76D
Tattoo: VWB 76D Birth date: March 20 2016 Registration #1927498

#### Sire: BAR-E-L CAPITAL 14Z (1678035)

S A V 8180 TRAVELER 004 DMF DWF AMF CAF OHF NHF OSF DDF S A V 004 TRAVELER 6431 **S A V RUBY 4207** Dam: BIRDIE OF RAINBOW HILLS 50U (1469534) RAINBOW HILLS LEGEND 106M BIRDIE OF RAINBOW HILLS 92S BIRDIE OF RAINBOW HILLS 93G

BW: 85lbs. Adj 205 day Wt: 743 lbs.205 Index: 104 Adj 365 day Wt: 1356 lbs. 365 Index: 112 BW EPD: +1.5 WW EPD: +40 YW EPD: +76 Milk EPD: +27 TM: +50
This outstanding herd sire prospect is thick and stout. His siblings have all gone out to work for many breeders across Alberta. You will see that the cows three generations back on his dam side are all elite.





RAINBOW HILLS CAPITAL 104D
Tattoo: VWB 104D Birth date: March 31 2016 Registration #1927514

## Sire: BAR-E-L CAPITAL 14Z (1678035)

CONNEALY THUNDER AMF CAF OHF NHF DDF SIX MILE THUNDER STRUCK 162Y SIX MILE TIBBIE 901W AMF CAF NHF Dam: RAINBOW HILLS TIPTOP 148A (1723133) LLB MAXIMUM 733H TIPTOP OF RAINBOW HILLS 45M TIPTOP OF RAINBOW HILLS 94J

BW: 85lbs. Adj 205 day Wt: 744 lbs. 205 Index: 105 Adj 365 day Wt: 1294 lbs. 365 Index: 100 BW EPD: +1.4 WW EPD: +49 YW EPD: +83 Milk EPD: +18 TM: +42 A well-made bull that is very smooth with a moderate birth weight out of a young Thunder cow.A bull with light birthweight and lots of growth.



RAINBOW HILLS DELUXE 4D
11 Tattoo: VWB 4D Birth date: February 26 2016 Registration #1932140

#### Sire: CUDLOBE DELUXE 112B (1780115)

TC STOCKMAN 365