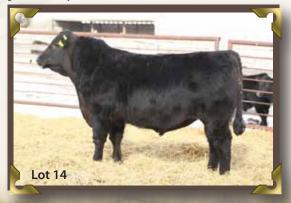

BW: 87lbs. Adj 205 day Wt: 693 lbs.205 Index: 109 Adj 365 day Wt: 1055 lbs. 365 Index: 74 BW EPD: +4.5 WW EPD: +46 YW EPD: +70 Milk EPD: +13 TM: +36 This Iron mountain son is a bull that we thought highly of. A bull that possesses traits desirable of a herd sire. His dam, Lucy of Rainbow Hills 203X, is a well-made and hard milking cow who comes from a long line of high producing females.