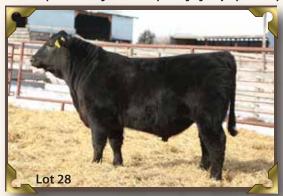

Group 1 70, 71, 72 Sell as a group. Buy one or buy them all, it's your choice. This group is a powerful set of heifers. Moderate birth weights and lots of growth. Take a look at their numbers.

RAINBOW HILLS TIPTOP 27D
Tattoo: GNP 27D Birth date: March 12 2016 Registration #1914197

#### Sire: RAINBOW HILLS MOUNTAIN 102B (1786867)

CONNEALY THUNDER AME CAF OHE NHE DDF SIX MILE THUNDER STRUCK 162Y SIX MILE TIBBIE 901W AMF CAF NHF Dam: RAINBOW HILLSTIPTOP 94B (1786878) PEAK DOT RAINMAKER 96N TIPTOP OF RAINBOW HILLS 235T TIPTOP OF RAINBOW HILLS 56P

BW: 85lbs. Adj 205 day Wt: 658 lb 205 Index: 101 Adj 365 day Wt: 1033 lbs.365 Index: 109 BW EPD: +4.5 WW EPD: +50 YW EPD: +80 Milk EPD: +17 TM: +41

Tattoo: VWB 37D Birth date: March 13 2016 Registration #1927470