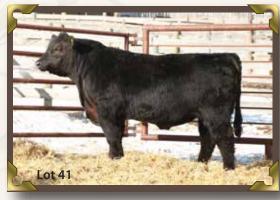

# RAINBOW HILLS CAPITAL 112D

40 Tattoo: VWB 112D Birth date: April 03 2016 Registration #1927517

#### Sire: RAINBOW HILLS CAPITAL 127B (1804389)

S A V 8180 TRAVELER 004 DMF DWF AMF CAF OHF NHF OSF DDF S A V 004 TRAVELER 6431 **SAV RUBY 4207** Dam: RAINBOW HILLS BRIDIE 111A (1723067) RAINBOW HILLS PRIME CUT 114P BRIDIE OF RAINBOW HILLS 159T **BRIDIE OF RAINBOW HILLS 134E** 

BW: 85lbs. Adj 205 day Wt: 716 lbs. 205 Index: 100 Adj 365 day Wt: 1173 lbs. 365 Index: 83 BW EPD: +2.4 WW EPD: +44 YW EPD: +65 Milk EPD: +21 TM: +42 A bull out of a young traveler daughter. A well-made bull that will work on heifers and provides loads of growth.