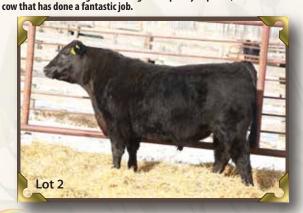

5 Index: 98 BW EPD: +4.5 WW EPD: +52 YW EPD: +83 Milk EPD: +23 TM: +49

This is a powerful capital calf with great performance and is out of a great Traveler cow.

Take a look at his numbers, he is indexing 112 on his 205 day weight.



2 RAINBOW HILLS CAPITAL 18D Tattoo: VWB 18D Birth date: March 08 2016 Registration #1927460

#### Sire: BAR-E-L CAPITAL 14Z (1678035)

**BASIN PRIME CUT 354K** RAINBOW HILLS PRIME CUT 114P MISSIE OF RAINBOW HILLS 97L Dam: MEADOWS PRIDE 22U (1430187) PAPA UNIVERSE 515 AMF NHF HAPPYVALE PRIDE 38J **BIEVER'S EXT PRIDE 30E** 

BW: 82lbs. Adj 205 day Wt: 702 lbs. 205 Index: 98 Adj 365 day Wt: 1283 lbs. 365 Index: 106 BW EPD: +0.3 WW EPD: +41 YW EPD: +71 Milk EPD: +23 TM: +46 **Here is a bull with a light birth weight and plenty of power, his dam is an elite** 





RAINBOW HILLS CAPITAL 24D
3 Tattoo: VWB 24D Birth date: March 10 2016 Registration #1927463

## Sire: BAR-E-L CAPITAL 14Z (1678035)

BASIN PRIME CUT 354K RAINBOW HILLS PRIME CUT 114P MISSIE OF RAINBOW HILLS 97L Dam: PAULINE OF RAINBOW HILLS 118W (1495985) HAPPYVALE NETWORTH 68F PAULINE OF RAINBOW HILLS 88J PAULINE OF RAINBOW HILLS 81G

BW: 92lbs. Adj 205 day Wt: 770 lbs. 205 Index: 107 Adj 365 day Wt: 1270 lbs. 365 Index: 91 BW EPD: +2.4 WW EPD: +46 YW EPD: +70 Milk EPD: +24 TM: +48 A bull with lots of potential and out of an elite cow that has done a great job. A calf with loads of thickness and eye appeal.

RAINBOW HILLS CAPITAL 34D
O 4 Tattoo: VWB 34D Birth date: March 11 2016 Registration #1927467

#### Sire: BAR-E-L CAPITAL 14Z (1678035)

S A V 8180 TRAVELER 004 DMF DWF AMF CAF OH