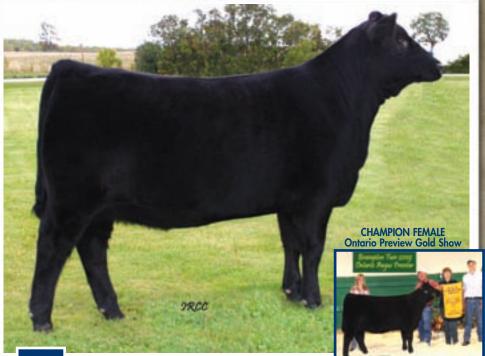

### **BRANTNOR'S FLORA 19W**

1495629 • RON 19W • BW: 67 lbs. Black • Milk SC \A/\A TM YG BW +45 +0.89 **EPDs** +3.0 +48 +89 +22 +42

S A V 8180 TRAVELELER 004 S: S A V MANDAN 5664 S A V ABIGALE 0451

PAPA UNIVERSE 515 D: BRANTNOR'S FLORA 11R BRANTNOR'S FLORA 10J SITZ TRAVELER 8180 BOYD FOREVER LADY 8003 SCHOENES FIX IT 826 S A V ABIGALE 6062

PAPA EQUATOR 2928 PLD ERISKAY PAPA 011 TC STOCKMAN 365 BRANTNOR'S FLORA 3E

19W is very complete in her make-up and one of our most outstanding heifer calves. Flora won her class at the 2009 Ontario Preview Gold Show. Her maternal sister was the high selling bred heifer at the 2008 Royal National Sale. Flora's sire, SAV Mandan has proven exceptional in all areas of performance, phenotype, maternal strength and carcass quality adding extension, muscle and natural good looks to his progeny. Sells open.