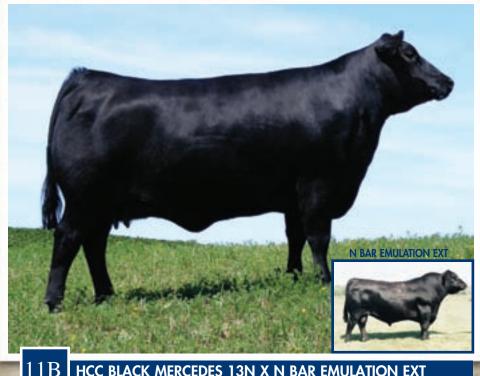

### **GILCHRIST FARMS**

# HCC BLACK MERCEDES 13N X N BAR EMULATION EXT

| 02-22-2 | 2003 | • Co | • wc | Blac | k • | 11/90 | 028   | • HC  | CC 13 | 3N |
|---------|------|------|------|------|-----|-------|-------|-------|-------|----|
|         | BW   | WW   | YW   | Milk | TM  | YG    | %IMF  | REA   | FAT   |    |
| EPDs    | +3.5 | +38  | +78  | +20  | +39 | +41   | +0.49 | +0.17 | -0.13 |    |

**B/R NEW DESIGN 036** S: B/R NEW FRONTIER 095 WHITE FENCE PRIDE H1

**ANKONIAN ELIXIR 100** D: H.C.C. MERCEDES 6L LAUREL LEA ERICA 4G

V D A R NEW TREND 315 **B/R BLACKCAP EMPRESS 76** 

**CONNEALY DATELINE** PLEASANT PILL OF CONANGA

**ANKONIAN ELIXIR DB ANKONY LASS 206T** 

**MINERTS FORTUNE 2000** LAUREL LEA ERICA 7W

Once again here is an opportunity to get your hands on genetics out of the cow who has put Gilchrist Farms on the map in the Angus industry. When we started in the purebred angus we wanted a cow we could build a herd around, 13N did just that and surpassed our expectations both in the show ring and back home in the pasture. Take a look at her son Lot # 12B and granddaughter Lot # 2 along with the 4 other direct daughters being exhibited at the 2009 Royal. Take this cow bred to the maternal legend N BAR EMULATION EXT and you have what could be the next show champion and what WILL be sought after genetics for years to come.