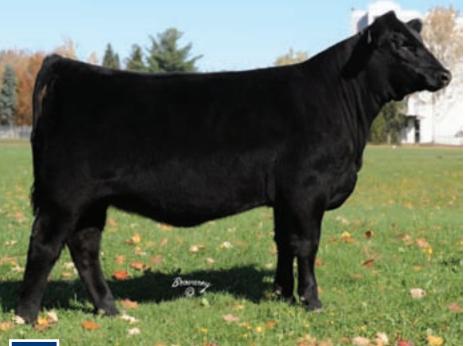

### **CRAIGMORE FARMS**

### SELLING A HEIFER PREGNANCY FROM A FULL SISTER TO FINAL ANSWER

"THE ROYAL" ANGLIS SALE

### **CHAMPION HILL LUCY 3053**

Birth Date: 07-03-02 • Reg: +14290099 • Tattoo: 3053

GDAR TRAVELER 71 S: SITZ TRAVELER 8180 SITZ EVERELDA ENTENSE 1137 TRAVELER 1148 GDAR GDAR MISS BLACKCAP 567 GDAR RAINMAKER 340

SITZ EVERELDA ENTENSE 2335

BON VIEW BANDO 598 D: SAV EMULOUS 8145 SAV SKY EMULOUS 2124 TEHAMA BANDO 155 BON VIEW DORA 56

ELLANIN SKY DRIVER TAIL N 0383

The \$190,000 valued Craigmore Farm Champion Hill Lucy 3053 donor cow is one of only two living full sisters to SAV Final Answer 0035 - the #1 semen sales volume bull for the Genex/CRI AI Stud for three consecutive years running. SAV Lucy 2002, a maternal sister to Lucy 3053 was the lead-off female of the 2008 SAV Sale and went on to sell one-half interest for \$75,000 for a \$150,000 valuation at the 2008 Boyd Sale. A heifer pregnancy out of Lucy 3053 by B.C. Raven sold at the Denim & Diamonds Sale in Denver, January 2009 for \$26,000. A second pregnancy by EXT sold at the same Sale to Pollard Farms for \$10,000. SELLING HEIFER PREGNANCY (WITH RECIPIENT COW) DUE JANUARY 15, 2010 OUT OF CHAMPION HILL LUCY 3053 BY BREED LEGEND N BAR EMULATION EXT (INSURANCE GUARANTEEING A LIVE CALF IS AVAILABLE ON THIS PREGNANCY). THIS IS THE ONLY LUCY 3053 HEIFER PREGNANCY IN CANADA.