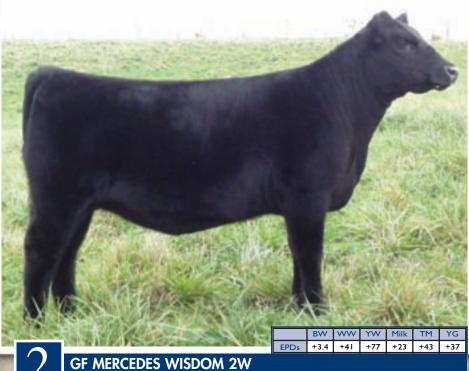

### **GILCHRIST FARMS**

# HCC BLACK MERCEDES 13N X N BAR EMULATION EXT

| 02-22-2 | 2003 | • Co | • wc | Blac | k • | 11/90 | 028   | • HC  | CC 13 | 3N |
|---------|------|------|------|------|-----|-------|-------|-------|-------|----|
|         | BW   | WW   | YW   | Milk | TM  | YG    | %IMF  | REA   | FAT   |    |
| EPDs    | +3.5 | +38  | +78  | +20  | +39 | +41   | +0.49 | +0.17 | -0.13 |    |

**B/R NEW DESIGN 036** S: B/R NEW FRONTIER 095 WHITE FENCE PRIDE H1

**ANKONIAN ELIXIR 100** D: H.C.C. MERCEDES 6L LAUREL LEA ERICA 4G

V D A R NEW TREND 315 **B/R BLACKCAP EMPRESS 76** 

**CONNEALY DATELINE** PLEASANT PILL OF CONANGA

**ANKONIAN ELIXIR DB ANKONY LASS 206T** 

**MINERTS FORTUNE 2000** LAUREL LEA ERICA 7W

Once again here is an opportunity to get your hands on genetics out of the cow who has put Gilchrist Farms on the map in the Angus industry. When we started in the purebred angus we wanted a cow we could build a herd around, 13N did just that and surpassed our expectations both in the show ring and back home in the pasture. Take a look at her son Lot # 12B and granddaughter Lot # 2 along with the 4 other direct daughters being exhibited at the 2009 Royal. Take this cow bred to the maternal legend N BAR EMULATION EXT and you have what could be the next show champion and what WILL be sought after genetics for years to come.

Selling two #1 frozen exportable embryo's by N BAR EMULATION EXT