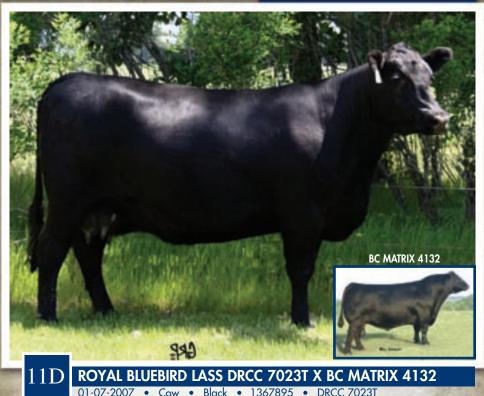

## CRAIGMORE/DUNFORD

|      | -00/ | - 000 |     | Diat | - X | 100/0/0 |     |  |
|------|------|-------|-----|------|-----|---------|-----|--|
|      | BW   | WW    | YW  | Milk | TM  | SC      | YG  |  |
| EPDs | +1.9 | +46   | +88 | +19  | +42 | +0.40   | +42 |  |

G A R PRECISION 1680 S: G A R RETAIL PRODUCT G A R EXT 4927

SITZ TRAVELER 8180 D: THOMAS BLUEBIRD LASS 8306 THOMAS BLUEBIRD 2009 TEHAMA BANDO 155 9J9 G A R 856 N BAR EMULATION EXT G A R TRAVELER 641

G D A R TRAVELER 71 SITZ EVERELDA ENTENSE 1137

EMULATION N BAR 5522 THOMAS BLUEBIRD 0056

This powerful two year old out of the Retail Product bull is sure to please with muscle, body and udder and mated to Genex Sire BC Matrix, you want performance here they are.

Selling 3 #1 embryos.