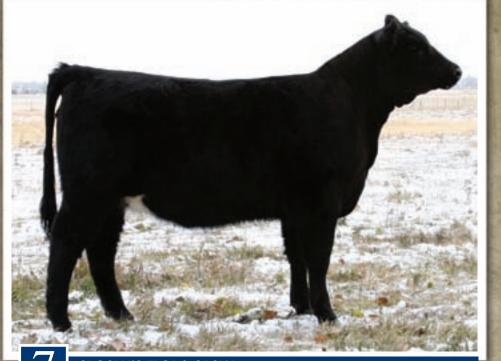

# WORTH-MOR CATTLE CO.

WMC Favourite 25U (pictured above) Daughter of Brockhill Favourite 5L

### BROCK HILL FAVOURITE 5L

02-10-2001 • Cow • Black • 1076847 • RNR 5L

IRCO

TRAVELER 124 G D A R S: GDAR SVF TRAVELER 234D G D A R FOREVER LADY 718

RITO 9FB3 OF 5H11 FULLBACK D: BROCKHILL FAVOURITE 7F MTM FAVORITE 3C Q A S TRAVELER 23-4 RACHEL RITO 813 G D A R BALDRIDGE OSCAR L T FOREVER LADY 395

"THE ROYAL" ANGLIS SALE

ANGUS

PREVIEWS

LEACHMAN FULLBACK RITA 5H11 OF 1B14 RITO 9J9

FAIRFIELD DARK STAR P57 TED'S FAVORITE 1R

Brockhill Favorite 5L is our #1 foundation cow that has produced many great one's here at Worth-Mor! 5L's progeny has included YCC Roxy 4R who in 2005 won her class at the Junior Beef heifer show at the RAWF and then carried on and won Grand Champion heifer calf at the 2005 Ontario Angus Futurity later that fall. In 2006 she returned to the RAWF and won her class as a bred yearling. WMC Favorite 25U is another exceptional female out of 5L that has done very well in the show ring, in 2008 she was reserve heifer calf champion at the Ontario Angus Preview show and this year as a yearling she was named Supreme Champion four times! Look for 25U at our stall at this year's RAWF! 5L has been flushed twice with great success both times! Don't miss this opportunity for your next great show prospect or exceptional brood cow!