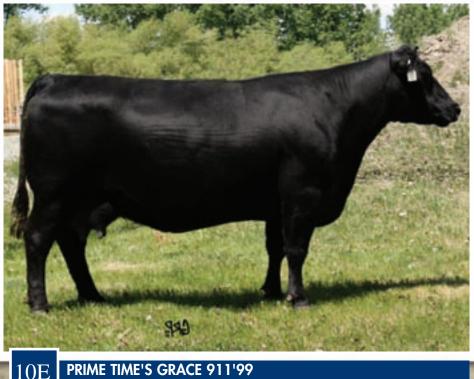

# **COTTAGE CREEK ANGUS**

### PRIME TIME'S GRACE 911'99 x CJ PRESTIGE 25T 02-25-1999 • Cow • Black • 984350 • PTC 911J

N BAR EMULATION EXT S: LEACHMAN SAUGAHATCHEE 3000C LEACHMAN B C 7100

WSF GRAND SLAM D: YOUNG DALE GRACE 37C **YOUNG DALE GRACE 3R**  **EMULATION N BAR 5522** N BAR PRIMROSE 2424 RITO 2100 G D A R **CANYON COLOSSAL QUEEN 0727** 

HOFF HI SPADE S C 491 **CEDARCREST MARSHA 821** 

YOUNG DALE HIGH TOWER 3N GRACE OF YOUNG DALE IM

Here is an embryo package thats got the potential to be explosive. The Cottage Creek Donor 911J out of the 9 time All American sire of the year Saugahatchee, dam of the Tyra show heifer that won the 2008 Royal Winter Fair Jr Show and mated to an outstanding show bull - 2009 US Reserve Champion Bull with an outstanding show career and one to watch for this fall. Selling 3 #1 embryos.