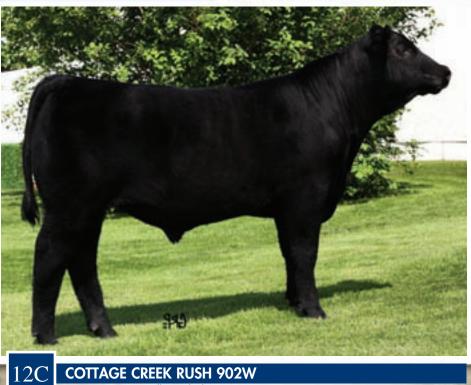

# **COTTAGE CREEK/NOSTADT**

"THE ROYAL" ANGLIS SALE

**COTTAGE CREEK RUSH 902W** 02-08-2009 • Bull • Black • 1494221 • BRCS 902W

O C C LEGEND 616L S: B C LOOKOUT 7024 **GIBBET HILL MIGNONNE E37** 

**HF JUSTICE 52L** D: COTTAGE CRK 911J TYRA 7005'07 PRIME TIME'S GRACE 911'99 O C C EMBLAZON 854E O C C BLACKBIRD 632J PAPA EQUATOR 2928 **GIBBET HILL MIGNONNE TR 29** 

**GREENS PREMIUM 7578** HF ERICA 61F

**LEACHMAN SAUGAHATCHEE 3000C YOUNG DALE GRACE 37C** 

He is a meat machine! The powerful son of BC Lookout has the performance, style and breeding to be the next great one!

With a great Genex bull like BC Lookout, one of their leading AI sires and then the powerful "Tyra" show female - the \$21,000 valued female that Nostadt's added to their show program and won them the 2008 Royal Winter Fair Jr Show All Breeds Champion, he's bound to be a superstar.

Selling one breeder pack share \*5% ownership, unlimited in herd semen and 5% of all semen sales

Age Verified. Source Verified. Premise Identified. Guaranteed Angus Genetics.

Contact the Canadian Angus Association to purchase Angus tags or learn more about the program. 1.888.571.3580 - cdnangus@cdnangus.ca