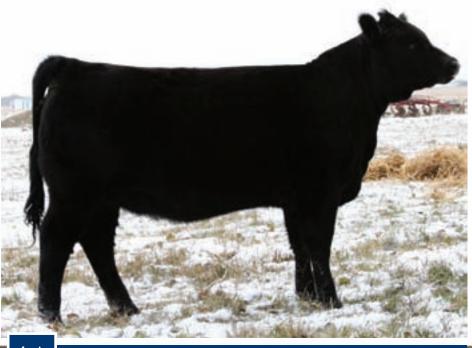

### **COTTAGE CREEK ANGUS**

4A CO1

COTTAGE CREEK TIGER LILY 906W 03-17-2009 • Cow • Black • 1506287 • BRCS 906W

HF FREE WHEELER 191N S: LLB ALL IN 387T ABEL ERICA 28L

F A R KRUGERRAND 410H D: PRIME TIME'S 104G TINGE 552 BACK ROADS TINGE 104G TC FREEDOM 104 DURALTA 14C ECHO 32E V D A R LUCYS BOY LLB ERICA 322J

KRUGERRAND OF DONAMERE 490 F A R ERIANNA 286F SCA TONTO 6A BACK ROADS TINGS 5D

You want style, class, and show prospect here she is! Get your new shirt out for the photo's! Out of the LLB All In bull, 2008 high selling bull at LLB sale and a Cottage Creek donor dam on the bottom, this is the one!