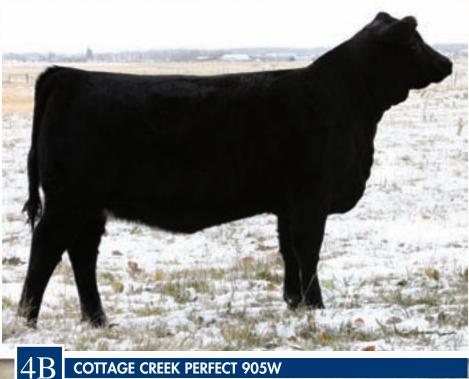

# **COTTAGE CREEK ANGUS**

**COTTAGE CREEK PERFECT 905W** Black • 1506288 • BRCS 905W 03-10-2009 Cow •

**HF FREE WHEELER 191N** S: LLB ALL IN 387T **ABEL ERICA 28L** 

**BOYD NEW DAY 8005** D: PTC BAMM 29J SEXY EILEEN 510 PRIME TIME'S EILEEN 29'99 TC FREEDOM 104 DURALTA 14C ECHO 32E **V D A R LUCYS BOY** LLB ERICA 322J

**A A R NEW TREND S V F FOREVER LADY 57D BUSHS COPYRIGHT** WINDOVER EILEEN 29F

She's a fancy show prospect division finalist at the prestigious World Angus Forum. Her sire, the high selling 2008 yearling bull at the LLB Spring Bull Sale, and a half brother to the reining WAF Mature Bull Champion, and add that to the 2004 RBC Champion Female Eileen 29J on the bottom side, Wow! Here is your next prospect, donor cow!