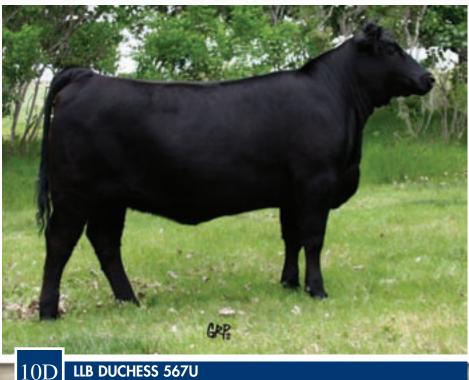

### **CRAIGMORE/COTTAGE CREEK/LLB**

### LLB DUCHESS 567U

03-08-2008 • Cow • Black • 1455503 • LLB 567U

|      | BW   | ww  | YW  | Milk | TM  | SC | YG  |
|------|------|-----|-----|------|-----|----|-----|
| EPDs | +4.5 | +50 | +93 | +24  | +49 |    | +43 |

S A V 8180 TRAVELER 004 S: S A V NET WORTH 4200 **S A V MAY 2410** 

**HF CONTROLLER 35L** D: LLB DUCHESS 265P PAT DUCHESS 92E

SITZ TRAVELER 8180 **BOYD FOREVER LADY 8003** S A F 598 BANDO 5175

S A V MAY 6269

**HF MOST WANTED 46H** HF LUCY 84J

D D A FAHREN 51 PAT DUCHESS 385C

Oh boy, here is the high selling lead off heifer at the 2009 LLB Spring Spectacular Sale. Out of the world famous Net Worth - one of Genex's #1 high dollar selling semen sires, and the famous Dutchess 265P cow family! This heifer has the potential to raise your next great one!