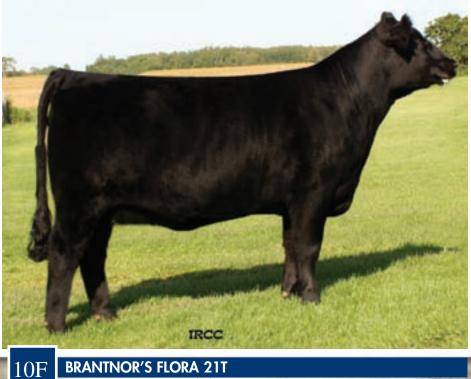

### **CROSBY ANGUS**

### **BRANTNOR'S FLORA 21T**

Black • 1377300 • RON 21T 03-06-2007 Cow

Milk SC YG BW  $\sim$ **EPDs** +3.0 +45 +82 +17 +40 +0.17 +37

FAMOUS 7001 S: GAMBLES HOT ROD **CHAMPION HILL LADY 703** 

TC STOCKMAN 365 **D: BRANTNOR'S FLORA 10J BRANTNOR'S FLORA 3E**  **SAFFAME T K KAREN 1369** LEACHMAN SAUGAHATCHEE 3000C CHAMPION HILL LADY STONE 731

TC STOCKMAN TC PRIDE 0014

WK THUNDER FLORA OF BRANTNOR 12R

The Hot Rod that stopped us all in our tracks last year. One of the high selling females in the 2008 National Sale, Division winner at the 2008 National Show and a crowd favourite! Here is your opportunity to get a flush on a great one!