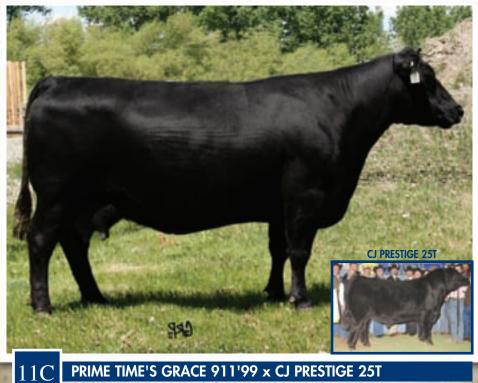

### PRIME TIME'S GRACE 911'99 x CJ PRESTIGE 25T 02-25-1999 • Cow • Black • 984350 • PTC 911J

N BAR EMULATION EXT S: LEACHMAN SAUGAHATCHEE 3000C LEACHMAN B C 7100

WSF GRAND SLAM D: YOUNG DALE GRACE 37C **YOUNG DALE GRACE 3R**  **EMULATION N BAR 5522** N BAR PRIMROSE 2424 RITO 2100 G D A R **CANYON COLOSSAL QUEEN 0727** 

HOFF HI SPADE S C 491 **CEDARCREST MARSHA 821** 

YOUNG DALE HIGH TOWER 3N GRACE OF YOUNG DALE IM

Here is an embryo package thats got the potential to be explosive. The Cottage Creek Donor 911J out of the 9 time All American sire of the year Saugahatchee, dam of the Tyra show heifer that won the 2008 Royal Winter Fair Jr Show and mated to an outstanding show bull - 2009 US Reserve Champion Bull with an outstanding show career and one to watch for this fall. Selling 3 #1 embryos.