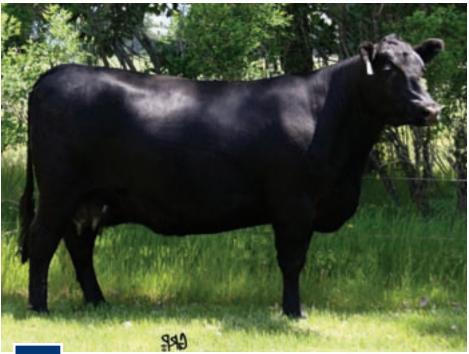

# WORTH-MOR CATTLE CO.

WMC Favourite 25U (pictured above) Daughter of Brockhill Favourite 5L

### BROCK HILL FAVOURITE 5L

02-10-2001 • Cow • Black • 1076847 • RNR 5L

IRCO

TRAVELER 124 G D A R S: GDAR SVF TRAVELER 234D G D A R FOREVER LADY 718

RITO 9FB3 OF 5H11 FULLBACK D: BROCKHILL FAVOURITE 7F MTM FAVORITE 3C Q A S TRAVELER 23-4 RACHEL RITO 813 G D A R BALDRIDGE OSCAR L T FOREVER LADY 395

"THE ROYAL" ANGLIS SALE

ANGUS

PREVIEWS

LEACHMAN FULLBACK RITA 5H11 OF 1B14 RITO 9J9

FAIRFIELD DARK STAR P57 TED'S FAVORITE 1R

Brockhill Favorite 5L is our #1 foundation cow that has produced many great one's here at Worth-Mor! 5L's progeny has included YCC Roxy 4R who in 2005 won her class at the Junior Beef heifer show at the RAWF and then carried on and won Grand Champion heifer calf at the 2005 Ontario Angus Futurity later that fall. In 2006 she returned to the RAWF and won her class as a bred yearling. WMC Favorite 25U is another exceptional female out of 5L that has done very well in the show ring, in 2008 she was reserve heifer calf champion at the Ontario Angus Preview show and this year as a yearling she was named Supreme Champion four times! Look for 25U at our stall at this year's RAWF! 5L has been flushed twice with great success both times! Don't miss this opportunity for your next great show prospect or exceptional brood cow!