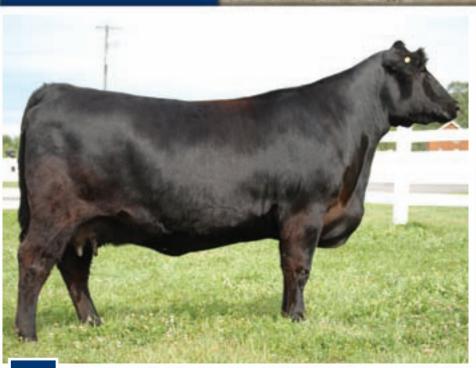

### **ENRIGHT FARMS**

01-07-2007 • Cow • Black • 1404853 • HAM 53T

TC ADVANTAGE S: SANDY BAR ADVANTAGE 43M SANDY BAR JEMINA 44K

RTC FREEDOM 104 D: HF ECHO 187N DURALTA 14C ECHO 32E KRUGERRAND OF DONAMERE 490 TC PRIDE 2010

DCC HIGH RISE 67H SANDY BAR JEMINA 54D

CONNEALY FOREFRONT T C RUBY 9095

HF WALK-ON 14C STONEHAVEN MISS PONDEROSA 9U

Wow! Here is a chance in a lifetime to work with some enthusiastic new Angus breeders, and what an opportunity, a flush on HF 53T. The Enwright's look high and low for the next great one, and here she is! This heifer was the 2007 Sr Heifer Calf Champion and Reserve Champion Female at the Olds Gold Show and WAF Futurity. She is a paternal sister to HF Kodiak, and her dam 187N was CWA RBC Supreme Female 2005, 2005 Calgary Stampede Champion Female, and also a flush mate to the WAF Mature Bull Champion LLB Free Wheeler 191N and 53T was just named Expo Boeuf Champion Female, not to mention she raised a \$28,000 dollar valued heifer calf that sold to LLB Angus at Enwright's 1st production sale.