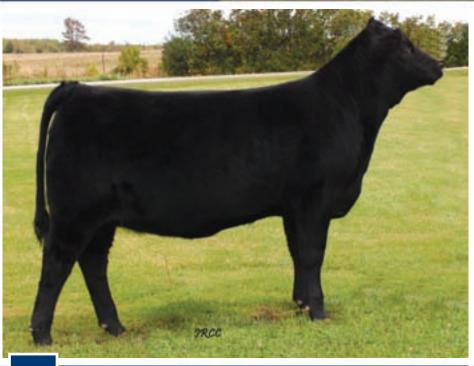

### **CRAIGMORE FARMS**

### SELLING A HEIFER PREGNANCY FROM A FULL SISTER TO FINAL ANSWER

"THE ROYAL" ANGLIS SALE

### **CHAMPION HILL LUCY 3053**

Birth Date: 07-03-02 • Reg: +14290099 • Tattoo: 3053

GDAR TRAVELER 71 S: SITZ TRAVELER 8180 SITZ EVERELDA ENTENSE 1137 TRAVELER 1148 GDAR GDAR MISS BLACKCAP 567 GDAR RAINMAKER 340

SITZ EVERELDA ENTENSE 2335

BON VIEW BANDO 598 D: SAV EMULOUS 8145 SAV SKY EMULOUS 2124 TEHAMA BANDO 155 BON VIEW DORA 56

ELLANIN SKY DRIVER TAIL N 0383

The \$190,000 valued Craigmore Farm Champion Hill Lucy 3053 donor cow is one of only two living full sisters to SAV Final Answer 0035 - the #1 semen sales volume bull for the Genex/CRI AI Stud for three consecutive years running. SAV Lucy 2002, a maternal sister to Lucy 3053 was the lead-off female of the 2008 SAV Sale and went on to sell one-half interest for \$75,000 for a \$150,000 valuation at the 2008 Boyd Sale. A heifer pregnancy out of Lucy 3053 by B.C. Raven sold at the Denim & Diamonds Sale in Denver, January 2009 for \$26,000. A second pregnancy by EXT sold at the same Sale to Pollard Farms for \$10,000. SELLING HEIFER PREGNANCY (WITH RECIPIENT COW) DUE JANUARY 15, 2010 OUT OF CHAMPION HILL LUCY 3053 BY BREED LEGEND N BAR EMULATION EXT (INSURANCE GUARANTEEING A LIVE CALF IS AVAILABLE ON THIS PREGNANCY). THIS IS THE ONLY LUCY 3053 HEIFER PREGNANCY IN CANADA.