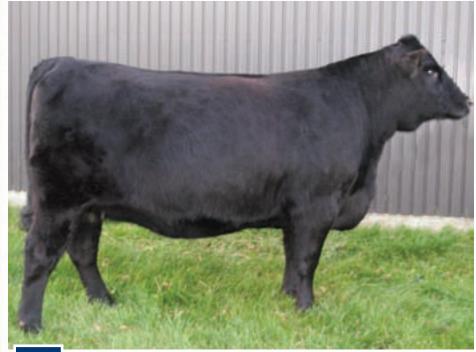

### **GILCHRIST FARMS**

01-10-2009 • Cow • Black • 1492056 • GFA 2W

N BAR EMULATION EXT S: LEACHMAN SAUGAHATCHEE 3000C LEACHMAN B C 7100

C A FUTURE DIRECTION 5321 D: GF BLACK MERCEDES 2S HCC BLACK MERCEDES 13N EMULATION N BAR 5522 N BAR PRIMROSE 2424 RITO 2100 G D A R CANYON COLOSSAL QUEEN 0727

G A R PRECISION 1680 C A MISS POWER FIX 308

B/R NEW FRONTIER 095 H.C.C. MERCEDES 6L

Gilchrist Farms is proud to offer a female that combines once again the legendary Leachman Saugahatchee 3000C and our foundation corner stone cow family Mercedes into a unique attractive package. Last year through this same great sale we sold a 3/4 sib to this heifer to the Wade family from Port Perry, and what a wonderful job they have done with her winning most classes and ending up either Grand or Res. Grand throughout the 2009 show season. On top of her pedigree's great success in the show ring this heifer also boast's above average EPD's and is in the top 20% of the breed for TM, and YG and in the top 10% for milk. If you're not yet convinced that Saugahatchee mated to Mercedes is going to work, drop by our stall and you will see that over half the string is that same mating!