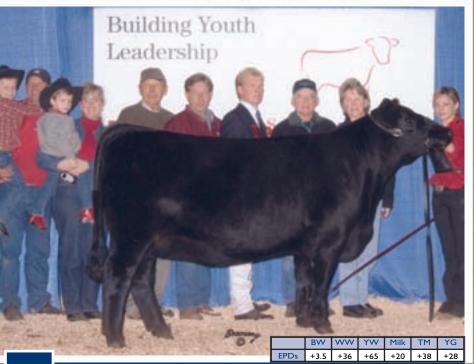

### SELLING A HEIFER PREGNANCY FROM A FULL SISTER TO FINAL ANSWER

"THE ROYAL" ANGLIS SALE

### **CHAMPION HILL LUCY 3053**

Birth Date: 07-03-02 • Reg: +14290099 • Tattoo: 3053

GDAR TRAVELER 71 S: SITZ TRAVELER 8180 SITZ EVERELDA ENTENSE 1137 TRAVELER 1148 GDAR GDAR MISS BLACKCAP 567 GDAR RAINMAKER 340

SITZ EVERELDA ENTENSE 2335

BON VIEW BANDO 598 D: SAV EMULOUS 8145 SAV SKY EMULOUS 2124 TEHAMA BANDO 155 BON VIEW DORA 56

ELLANIN SKY DRIVER TAIL N 0383

The \$190,000 valued Craigmore Farm Champion Hill Lucy 3053 donor cow is one of only two living full sisters to SAV Final Answer 0035 - the #1 semen sales volume bull for the Genex/CRI AI Stud for three consecutive years running. SAV Lucy 2002, a maternal sister to Lucy 3053 was the lead-off female of the 2008 SAV Sale and went on to sell one-half interest for \$75,000 for a \$150,000 valuation at the 2008 Boyd Sale. A heifer pregnancy out of Lucy 3053 by B.C. Raven sold at the Denim & Diamonds Sale in Denver, January 2009 for \$26,000. A second pregnancy by EXT sold at the same Sale to Pollard Farms for \$10,000. SELLING HEIFER PREGNANCY (WITH RECIPIENT COW) DUE JANUARY 15, 2010 OUT OF CHAMPION HILL LUCY 3053 BY BREED LEGEND N BAR EMULATION EXT (INSURANCE GUARANTEEING A LIVE CALF IS AVAILABLE ON THIS PREGNANCY). THIS IS THE ONLY LUCY 3053 HEIFER PREGNANCY IN CANADA.