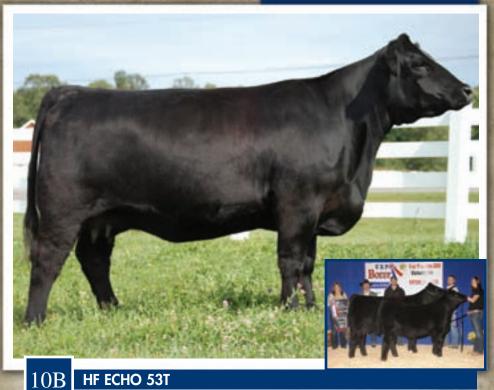

### **ENRIGHT FARMS**

01-07-2007 • Cow • Black • 1404853 • HAM 53T

TC ADVANTAGE S: SANDY BAR ADVANTAGE 43M SANDY BAR JEMINA 44K

RTC FREEDOM 104 D: HF ECHO 187N DURALTA 14C ECHO 32E KRUGERRAND OF DONAMERE 490 TC PRIDE 2010

DCC HIGH RISE 67H SANDY BAR JEMINA 54D

CONNEALY FOREFRONT T C RUBY 9095

HF WALK-ON 14C STONEHAVEN MISS PONDEROSA 9U

Wow! Here is a chance in a lifetime to work with some enthusiastic new Angus breeders, and what an opportunity, a flush on HF 53T. The Enwright's look high and low for the next great one, and here she is! This heifer was the 2007 Sr Heifer Calf Champion and Reserve Champion Female at the Olds Gold Show and WAF Futurity. She is a paternal sister to HF Kodiak, and her dam 187N was CWA RBC Supreme Female 2005, 2005 Calgary Stampede Champion Female, and also a flush mate to the WAF Mature Bull Champion LLB Free Wheeler 191N and 53T was just named Expo Boeuf Champion Female, not to mention she raised a \$28,000 dollar valued heifer calf that sold to LLB Angus at Enwright's 1st production sale.