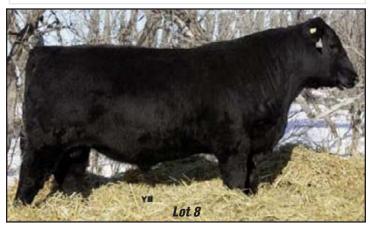

#### RAMROD TINY TIM 05X

Jan 10 2010 1586260 BW 52 lbs. DTM 05X Oct 8/10 Act WW 783 lbs.

SITZ TRAVELER 8180 S A V FINAL ANSWER 0035 S A V EMULOUS 8145

S A V PIONEER 7301 1481377 **BOYD NEW DAY 8005** S A V BLACKBIRD 5297

Notably quiet, a very unique combination of power structure and performance all wrapped up in a 5 star calving ease package