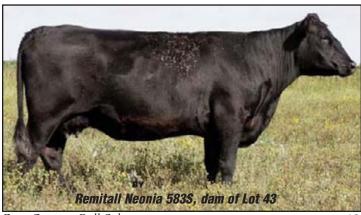

#### TRIPLE V RESISTOR 32W

VVV 32W Apr 10 2009 205 DW 684 lbs.

1495731 BW 93 lbs. Feb 5/11 1536 lbs.

VERMILION DATELINE 7078 REMITALL NETWORK 1N WHITE LAKE ERICA 19G

REMITALL RESISTOR 602R 1279433 HDAF CAVALIER 15H

CAYMEN ROSE 57'01 CAYMEN ROSE 17'96 WHITE OAK PRECISE 6002 MILLCREEK PRECISE MILL CREEK KAREN REMITALL NEONIA 583S 1338290

BALDRIDGE ALFALFA 951

HAPPYVALE NEONIA 27E

HAPPYVALE BLACK NEONIA 4X

COW Udder Feet Calving Ease Cow Age INFO \*\*\*\*\* \*\*\*\* 3

EPDs: BW 4.4 WW 35 YW 57 M 17 TM 35

The dam of this good bull is an ET daughter out of Happyvale Neonia 27E. She has a picture perfect udder. His sire, Remitall 602R was one of the top sires for Remitall Cattle Co.