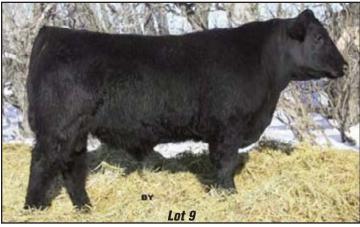

#### RAMROD JAMES BOND 01X

DTM 01X Jan 09 2010 1586183 BW 84 lbs. Oct 8/10 Act WW 733 lbs.

NEWHOUSE EDWIN FLKO WEDDERLIE EVICTOR EVISTA OF WEDDERLIE

**DUNLOUISE COMMANDER BOND 1486721** ASHLEY ELMIGHTY

CHAMPAGNE CHERRY BEE B117 CHERRY BEE W9 OF CHAMPAGNE

LE MAR EILEENMERE LAD 549 PINE DRIVE BIG SKY BENLOCK BLACKCAP 108K **DUSTY DAELE AMANDA 243M 1189965** DUSTY DAELE PISTOLERO 17U **DUSTY DAELE AMANDA 34Z DUSTY DAELE AMANDA 24U** 

**Cow Age** 

COW Udder Feet **Calving Ease INFO** 

This bull's dam is angular and flawless in her structure as you will see shows through in her calves. His A.I. sire all the way from Scotland is one of the few native bloodlines left, the two sires we used are noted for their marbeling, meat quality and longetivity.