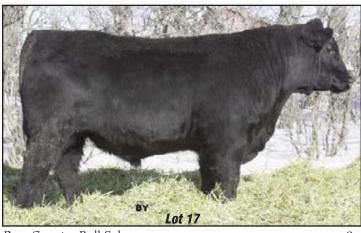

This bull's dam is angular and flawless in her structure as you will see shows through in her calves. His A.I. sire all the way from Scotland is one of the few native bloodlines left, the two sires we used are noted for their marbeling, meat quality and longetivity.