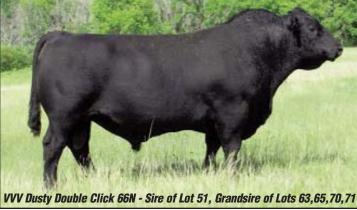

#### TRIPLE V DUSTY 59W

VVV 59W May 1 2009 205 DW 711 lbs.

No papers BW 93 lbs Feb 5/11 1692 lbs.

PRAIRIELANE IDEAL 1418-8116

VVV DUSTY DOUBLE CLICK 66N

PRAIRIELANE 2083 DUSTY 5024

JAUER 6807 TRAVELER 906 3121 JAUER 906 TRAVELER 130 931 JAUER 4C6 AMBUSH 930 7128

**ANGUS COW 234S** 

VVV PRIDE OF TEXAS 107L ANGUS COW 270N

ANGUS COW 89F

COW Udder Feet Calving Ease Cow Age INFO

Top herdsire prospect out of Dusty Double Click 66N, 66N has been one of the most consistent sires at Triple V Ranch for siring high growth, well muscled progeny with lots of payweight. 59W's dam is an ideal Angus Cow. No Papers.

#### **TRIPLE V CANYON 111W**

VVV 111W June 2 2009 1518857 BW 87 lbs. 205 DW 706 lbs. Feb 5/11 1540 lbs.

N BAR EMULATION EXT LARKS CANYON 74D4 LARKS MISS BANDO 74A PRAIRIELANE IDEAL 1418-8116
VVV DUSTY DOUBLE CLICK 66N
PRAIRIELANE 2083 DUSTY 5024
VVV DUCHESS 181S 1369560
SITZ VALUE 7097

**EPDs: BW 3.5** WW 55 YW 96 M 22 **TM 50** 

This is a thick son of the SLR Canyon 70S bull, who is a breeding machine and an easy calver as well. The dam of this bull is a daughter of VVV Dusty Double Click 66N who will add growth to the package.