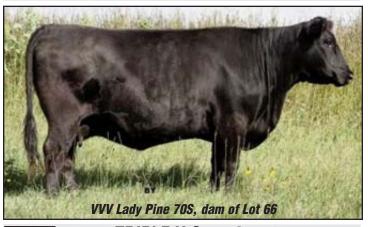

#### **TRIPLE V CANYON 123W**

VVVM 123W June 11 2009 205 DW 623 lbs.

1498094 BW 85 lbs. Feb 5/11 1501 lbs.

N BAR EMULATION EXT LARKS CANYON 74D4 LARKS MISS BANDO 74A **SLR CANYON 70S 1425014** 

SLR CANYON 70S 1425014 CONNEALY VENTURE 4423 MISS HILARY 484 OF SLR ROSETTA 009 OF SLR PINEBANK WAIG 31/95 PINEBANK WAIGROUP 41/97 PINEBANK 639/88

VVV LADY PINE 70S 1336778 G D A R ROGUE 6322 GEIS LADY RUTH 136'99 GEIS BELLEMERE 23'96

COW Udder Feet \*\*\*\*

Calving Ease Cow Age

EPDs: BW 2.5 WW 37 YW 68 M 20 TM 39

This bull has strong maternal genetics. His mother is from the Lady Ruth cow family which originated with a heifer purchased from Geis Angus in Northern Alberta, who went on to become an Elite dam with the Canadian Angus Association. The maternal grand sire is Pinebank Waigroup 41'97, a New Zealand bull who leaves moderate framed, excellent structured, good footed cattle.