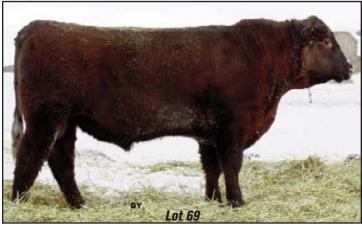

#### RED RAMROD CUERVO 073X

DTM 073X Feb 25 2010 1586164 BW 96 lbs. Oct 8/10 Act WW 728 lbs.

RED GARA HEAVENLY 65C RED GARA HEAVENLY 108R **GARA ERICA 21M** 

**RED RAMROD PAY DAY 8125U 1483362 RED GARA CHIEFDOM 75D** 

RED VVV JACKIE 75D 102F 46H **RED PFRA CHIEF 102F** 

**RED GEIS PRIME RIB 411** RED VVV PRIMETIME 11D 43A 8G **RED CUTARM PRINCESS 43A RED VVV SERA 10M 1097531** 

RED CUMNOCK RANCHMAN 571C RED VVV SERA 571C 39P 121F **RED TATTON SERABELLE 39P** 

COW Udder Feet Calving Ease Cow Age INFO.

This calf's dam Red VVV Sera 10M was purchased from the VVV Ranch dispersal. Her calf last year sold as Red Ramrod Heavenly 969W to PFRA. We also sold her two year old Red RamRod Rambo 8116U to Aaron Hutton in last years sale.