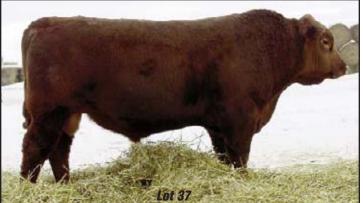

#### RED RAMROD BARON 09X

RED WILDMAN DENALI 19L RED SIX MILE AVIATOR 217P RED RSL SUE 400F

RED SIX MILE SAKIC 832S 1332064
RED SIX MILE CUJO 800M
RED SIX MILE SIERA 257P
RED BOUNTY B MISS SIERA BAR

COW Udder Feet NFO \*\*\*\*\*

RED GARA HEAVENLY 65C RED GARA HEAVENLY 108R GARA ERICA 21M

RED RAMROD PRINCESS 820U 1483837 E&B 1483 SCOTCHMAN 543 RAMROD PRINCESS 245M RAMROD PRINCESS 504E

Calving Ease Cow Age

One of the best footed Red Angus bulls around. This calf's dam is a first calf heifer. His grand dam has produced many an offspring that have all been keepers. A Grand daughter of RamRod Princess 245M was the high selling Red Angus heifer calf at 2010 Keystone Klassic sale .