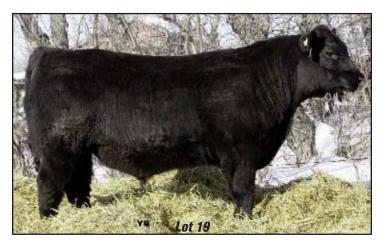

### RAMROD LADY'S BOY 013X

DTM 013X Jan 14 2010 1586199 BW 84 lbs. Oct 8/10 Act WW 784 lbs.

**EROCO OF BANKHEAD ASHLEY EULAR** ASHLEY EULONA

DUNLOUISE CORTACHY BOY D137 1486724 **ASHLEY ELMIGHTY** CHAMPAGNE CHERRY BEE B117 CHERRY BEE W9 OF CHAMPAGNE

**DWAJO CHIEF 92E** CRESCENT CREEK CHIEF 93J **CRESCENT CREEK PRINCESS 4Y** KENBERT CHIEF LADY BATE 40N 1166082 LINWOOD OSCAR 10D LINWOOD LADY BATE 56G

COW **INFO** 

Udder

Feet

Calving Ease Cow Age

LINWOOD LADY BATE 16Z

Another one of those good Scottish sired calves. Note the phenotype of this calf. Maternal brother sold to Lyle Spence