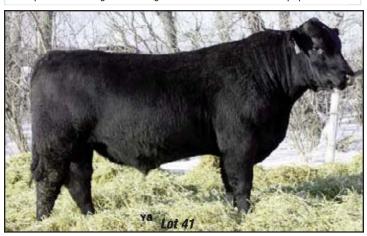

#### TGJ WHAM 041X

Jan 29 2010 1590573 BW 92 lbs. TGJ 041X Oct 8/10 Act WW 813lbs.

SITZ TRAVELER 8180 S A V 8180 TRAVELER 004 **BOYD FOREVER LADY 8003** S A V NET WORTH 4200 1309743

S A F 598 BANDO 5175 S A V MAY 2410 S A V MAY 6269

Another grandson of our Matriarch Missy 118L. He's a real power bull with a high growth and great efficiency.