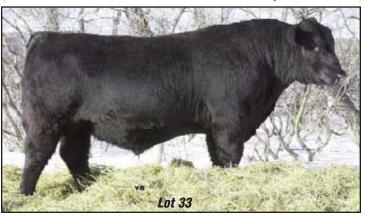

#### RAMROD EMILY'S BOY 014X

EROCO OF BANKHEAD ASHLEY EULAR ASHLEY EULONA

**DUNLOUISE CORTACHY BOY D137 1486724**ASHLEY ELMIGHTY

CHAMPAGNE CHERRY BEE B117 CHERRY BEE W9 OF CHAMPAGNE

COW Udder Feet INFO \*\*\*\*\*

DUSTY DAELE TANK 356N DUSTY DAELE LUCRETIA 21D RAMROD EMILY 546R 1302798 LEACHMAN SAUGAHATCHEE 3000C RAMROD EMILY 111L MOGCK EMILY 1093

Calving Ease Cow Age

ANKONIAN FLIXIR 100

This Scottish sired calf has caught many a respected cattlemen's eye, because of his big top and a thick and muscular rear end all set on top of an excellent set of feet and legs. We liked this calf so much we bred his dam back the same way.