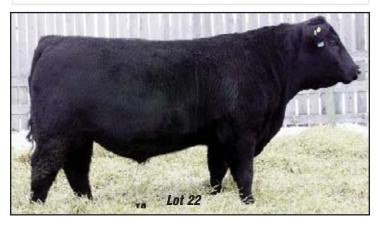

#### **COR VET PENDLETON 7X**

CVCC 7X Jan 10 2010 1553 Adj 205 DW 640 lbs. Adj 3

1553768 BW 96 lbs. Adj 365 DW 1146 lbs.

SITZ TRAVELER 8180 S A V FINAL ANSWER 0035 S A V EMULOUS 8145

HARB PENDLETON 765 J H 1471747 H A R B HIGH PLAINS 975 JH H A R B BLACK LADY 375 J H H A R B BLACK LADY 073 J H GDAR SVF TRAVELER 234D MVF 234D TRAVELER 145M DOUBLE AA ANNIE K 691'94

KEMBAR BANDOLIER LASS 59R 1275384 KDR JUSTIN 2D KEMBAR BANDOLIER LASS 42J

KEMBAR BANDOLIER LASS 29D

COW Udder Feet Calving Ease Cow Age INFO \*\*\*\*\* \*\*\*\* \*\* 5

EPDs: BW 3.5 WW 38 YW 73 M 20 TM 39

7X provides some fresh genetics to the sale being sired by HARB
Pendleton: an industry leader for combining performance and growth with

Pendleton; an industry leader for combining performance and growth with calving ease. On the dam side you have a moderate framed, easy fleshing, great uddered female who consistently produces calves that rise to the top.