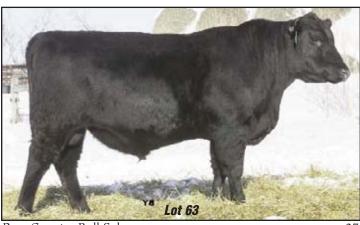

#### RAMROD ROCK-O 049X

DTM 049X Feb 2 2010 1586246 BW 92 lbs. Oct 8/10 Act WW 778 lbs.

YOUNG DALE MONARCH 12E DUSTY DAELE 18K GOLD DUSTY DAELE ERICA 7D NORTHLINE BRICK 3R 1274613 DMM FLEX 24E ABERAN ROSEBUD 3G ABERAN ROSEBUD 29C

**BON VIEW NEW DESIGN 1407** BUSHS GRAND DESIGN **BUSHS LADY DIVIDEND 872** RAMROD PRINCESS 612S 1463258 KRUGERRAND OF DONAMERE 490 RAMROD PRINCESS 827H RAMROD PRINCESS 15Y

Feet COW Udder Calving Ease Cow Age INF<sub>0</sub>

This bull is wide based meaty and has great spring of rib.