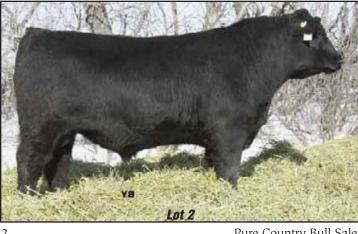

#### **COR VET PENDLETON 7X**

CVCC 7X Jan 10 2010 1553 Adj 205 DW 640 lbs. Adj 3

1553768 BW 96 lbs. Adj 365 DW 1146 lbs.

SITZ TRAVELER 8180 S A V FINAL ANSWER 0035 S A V EMULOUS 8145

HARB PENDLETON 765 J H 1471747 H A R B HIGH PLAINS 975 JH H A R B BLACK LADY 375 J H H A R B BLACK LADY 073 J H GDAR SVF TRAVELER 234D MVF 234D TRAVELER 145M DOUBLE AA ANNIE K 691'94

KEMBAR BANDOLIER LASS 59R 1275384 KDR JUSTIN 2D KEMBAR BANDOLIER LASS 42J

KEMBAR BANDOLIER LASS 29D

COW Udder Feet Calving Ease Cow Age INFO \*\*\*\*\* \*\*\*\* \*\* 5

EPDs: BW 3.5 WW 38 YW 73 M 20 TM 39

7X provides some fresh genetics to the sale being sired by HARB
Pendleton: an industry leader for combining performance and growth with

Pendleton; an industry leader for combining performance and growth with calving ease. On the dam side you have a moderate framed, easy fleshing, great uddered female who consistently produces calves that rise to the top.