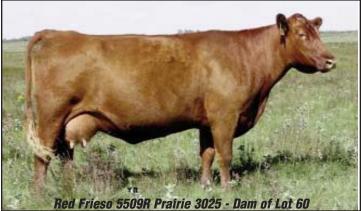

#### **TRIPLE V PINEBANK 102W**

VVV 101W May 27 2009 1495765 BW 96 lbs. 205 DW 750 lbs. Feb 5/11 1746 lbs.

PINEBANK WAIG 31/95 PINEBANK WAIGROUP 41/97 PINEBANK 639/88 VERMILION DATELINE 7078
VERMILION YELLOWSTONE
VERMILION B JESTRESS 3912
PRAIRIELANE YELLOWROSEBUD 6091 1323461
PRAIRIELANE BANG 5122-7081

VVV PINEBANK 36S 1336777

N BAR EMULATION EXT

PRAIRIELANE EXT ROSEBUD 7016 PRAIRIELANE 8002 ROSEBUD 1024

PRAIRIELANE 7081 ROSEBUD 9002 PRAIRIELANE EXT ROSEBUD 7033 Calving Ease Cow Age

COW Udder Feet Calving Ease Cow Agr INFO \*\*\*\*\* \*\*\*\*\* \*\* 3

EPDs: BW 4.6 WW 48 YW 90 M 16 TM 40

Thick, soggy bull that will add pounds to your calf crop. Pinebank Waigroup 41/97, N Bar Emulation EXT and Vermillion Dateline 7078 are all bulls of note in the Angus industry and make up this bulls pedigree. Dam's average WI 108.