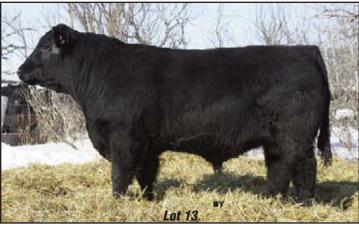

#### RAMROD JAMES BOND 01X

DTM 01X Jan 09 2010 1586183 BW 84 lbs. Oct 8/10 Act WW 733 lbs.

NEWHOUSE EDWIN FLKO WEDDERLIE EVICTOR EVISTA OF WEDDERLIE

**DUNLOUISE COMMANDER BOND 1486721** ASHLEY ELMIGHTY

CHAMPAGNE CHERRY BEE B117 CHERRY BEE W9 OF CHAMPAGNE

LE MAR EILEENMERE LAD 549 PINE DRIVE BIG SKY BENLOCK BLACKCAP 108K **DUSTY DAELE AMANDA 243M 1189965** DUSTY DAELE PISTOLERO 17U **DUSTY DAELE AMANDA 34Z DUSTY DAELE AMANDA 24U** 

**Cow Age** 

COW Udder Feet **Calving Ease INFO** 

This bull's dam is angular and flawless in her structure as you will see shows through in her calves. His A.I. sire all the way from Scotland is one of the few native bloodlines left, the two sires we used are noted for their marbeling, meat quality and longetivity.