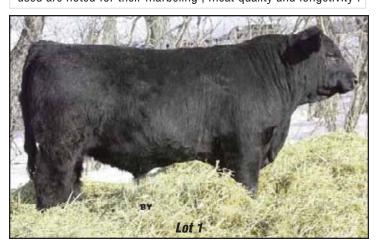

#### RAMROD JAMES BOND 01X

DTM 01X Jan 09 2010 1586183 BW 84 lbs. Oct 8/10 Act WW 733 lbs.

NEWHOUSE EDWIN FLKO WEDDERLIE EVICTOR EVISTA OF WEDDERLIE

**DUNLOUISE COMMANDER BOND 1486721** ASHLEY ELMIGHTY

CHAMPAGNE CHERRY BEE B117 CHERRY BEE W9 OF CHAMPAGNE

This bull's dam is angular and flawless in her structure as you will see shows through in her calves. His A.I. sire all the way from Scotland is one of the few native bloodlines left, the two sires we used are noted for their marbeling, meat quality and longetivity.