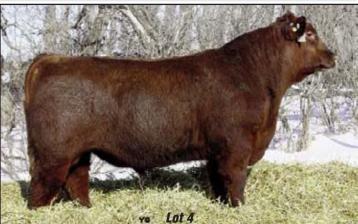

#### RED RAMROD BARON 09X

RED WILDMAN DENALI 19L RED SIX MILE AVIATOR 217P RED RSL SUE 400F

RED SIX MILE SAKIC 832S 1332064
RED SIX MILE CUJO 800M
RED SIX MILE SIERA 257P
RED BOUNTY B MISS SIERA BAR

COW Udder Feet NFO \*\*\*\*\*

RED GARA HEAVENLY 65C RED GARA HEAVENLY 108R GARA ERICA 21M

RED RAMROD PRINCESS 820U 1483837 E&B 1483 SCOTCHMAN 543 RAMROD PRINCESS 245M RAMROD PRINCESS 504E

Calving Ease Cow Age

One of the best footed Red Angus bulls around. This calf's dam is a first calf heifer. His grand dam has produced many an offspring that have all been keepers. A Grand daughter of RamRod Princess 245M was the high selling Red Angus heifer calf at 2010 Keystone Klassic sale .