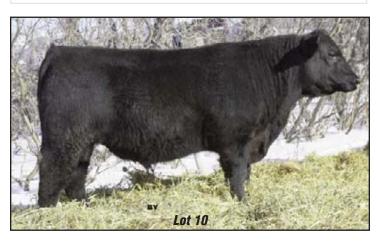

#### RAMROD TINY TIM 05X

Jan 10 2010 1586260 BW 52 lbs. DTM 05X Oct 8/10 Act WW 783 lbs.

SITZ TRAVELER 8180 S A V FINAL ANSWER 0035 S A V EMULOUS 8145

S A V PIONEER 7301 1481377 **BOYD NEW DAY 8005** S A V BLACKBIRD 5297

S A V BLACKBIRD 1082

COW Udder Feet INFO

S A V 8180 TRAVELER 004 S A V NET WORTH 4200 S A V MAY 2410 **GREENBUSH BALLOT 70U 1453610** MVF PERFECT BLEND 32H GREENBUSH BALLOT 71L

**Cow Age** Calving Ease

**GREENBUSH BALLOT 48H** 

Notably quiet, a very unique combination of power structure and performance all wrapped up in a 5 star calving ease package