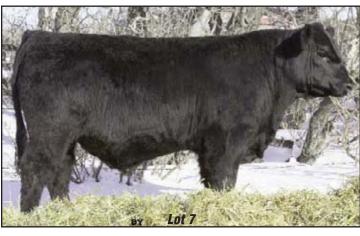

#### RAMROD JAMES BOND 01X

DTM 01X Jan 09 2010 1586183 BW 84 lbs. Oct 8/10 Act WW 733 lbs.

NEWHOUSE EDWIN FLKO WEDDERLIE EVICTOR EVISTA OF WEDDERLIE

**DUNLOUISE COMMANDER BOND 1486721** ASHLEY ELMIGHTY

CHAMPAGNE CHERRY BEE B117 CHERRY BEE W9 OF CHAMPAGNE

This bull's dam is angular and flawless in her structure as you will see shows through in her calves. His A.I. sire all the way from Scotland is one of the few native bloodlines left, the two sires we used are noted for their marbeling, meat quality and longetivity.