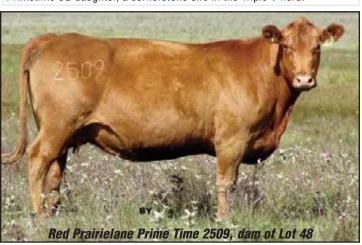

COW Udder Feet

RED GEIS PRIME RIB 411 RED VVV PRIMETIME 11D 43A 8G RED CUTARM PRINCESS 43A

RED CUTARM PRINCESS 43A

RED PRAIRIELANE PRIMETIME 2509 1119790

RED TOPPER PRAIRIELANE 3504

RED PLF 3504 MAGGI 6516

RED PLF RAMBO MAGGI 2508

Calving Ease Cow Age

EPDs: BW 0.1 WW 23 YW 50 M 17 TM 28

All these Red VVV Canyon 47S sons tend to have moderate birthweights with lots of growth. 54W follows that pattern to a T. His dam is a good Primetime 8G daughter, a cornerstone sire in the Triple V herd.