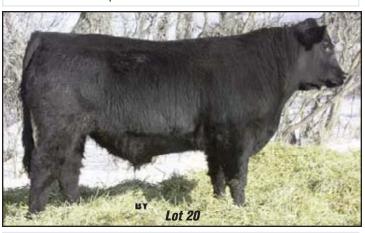

7X provides some fresh genetics to the sale being sired by HARB
Pendleton: an industry leader for combining performance and growth with

Pendleton; an industry leader for combining performance and growth with calving ease. On the dam side you have a moderate framed, easy fleshing, great uddered female who consistently produces calves that rise to the top.