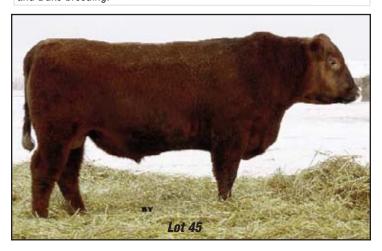

at will cross great with the continental

45<sup>V</sup>

INFO.

breeds.

#### **RED TRIPLE V CANYON 49W**

VVV 49W Apr 25 2009 1495737 BW 90 lbs. 205 DW 654 lbs. Feb 5/11 1516 lbs.

RED LCHMN GRND CANYON 1244G RED KRN REBA'S ROBIN RED VVV CANYON 47S 1336704 RED VVV PRIMETIME 11D 43A 8G RED VVV REBELLO 121L

RED BUF CRK CHF 824-1658

RED TASSEL ROBIN HOOD 138D RED PRAIRIELANE ROBINHOOD 8502 RED FOLLY OF TAG-A-LONG 97F RED PRAIRIELANE 8502-0502 1011762 RED BJR DUKE 5176-623 RED PLF DUKE MARSLITE 5541

RED VVV REBELLO 571C 33B 3E RED BEE GEES MARSLITE 15X

COW Udder Feet Calving Ease Cow Age 199

EPDs: BW -0.7 WW 22 YW 48 M 15 TM 25

A well muscled Canyon 47S son that exhibits good top and quarter. Dam is one of the biggest volume cows in our herd. She combines Robinhood and Duke breeding.





# 46 V

COW

#### TRIPLE V RESISTOR 51W

VVV 51W Apr 27 2009 205 DW 703 lbs.

1495739 BW 93 lbs. Feb 5/11 1710 lbs.

VERMILION DATELINE 7078 REMITALL NETWORK 1N WHITE LAKE ERICA 19G

REMITALL RESISTOR 602R 1279433 HDAF CAVALIER 15H

Udder

CAYMEN ROSE 57'01 CAYMEN ROSE 17'96

Feet

VERMILION DATELINE 7078
SITZ TRADITION RLS 8702
R L S EISA EVERGREEN 5018

REMITALL NANCY 648S 1340625 REMITALL CHOICE MINT 99M REMITALL NANCY 6P REMITALL NANCY 95L

Cow Age

Calving Ease

INFO \*\*\*\*\* \*\*\*\*\* \*\* 3
EPDs: BW 5.3 WW 46 YW 79 M 19 TM 42

Another top Resistor 602R son. He really puts his stamp on his progeny. Dam is a hard working moderate framed cow that brings home top end calves. Great growth and milk numbers on this bull.





#### **RED TRIPLE V CANYON 52W**

VVV 52W Apr 27 2009 205