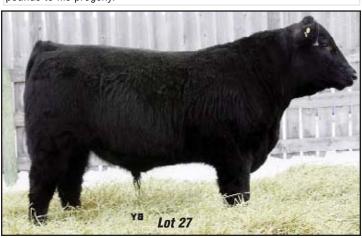

#### RAMROD EXPLORER 011X

Jan 13 2010 1586179 BW 88 lbs. DTM 011X Oct 8/10 Act WW 803 lbs.

N BAR EMULATION EXT N BAR PRIMROSE 2424 LEACHMAN EXPLORER 942997 LEACHMAN PARAGON LEACHMAN BLACKCAP 9006 LEACHMAN BLACKCAP B603

EMULATION N BAR 5522

LE MAR EILEENMERE LAD 549 PINE DRIVE BIG SKY BENLOCK BLACKCAP 108K **DUSTY DAELE ERICA 320N 1187703 BROOKMORE MANHATTAN 13B DUSTY DAELE ERICA 729G DUSTY DAELE ERICA 24Y** 

COW **INFO** 

Udder

Feet

Calving Ease Cow Age