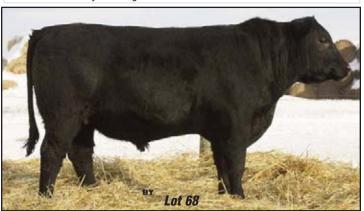

#### RAMROD PIONEER 068X

Feb 22 2010 DTM 068X 1586262 BW 82 lbs. Oct 8/10 Act WW 689 lbs.

SITZ TRAVELER 8180 S A V FINAL ANSWER 0035

S A V EMULOUS 8145 S A V PIONEER 7301 1481377

**BOYD NEW DAY 8005** S A V BLACKBIRD 5297

S A V BLACKBIRD 1082

DUSTY DAELE 18K GOLD NORTHLINE BRICK 3R ABERAN ROSEBUD 3G RAMROD PRINCESS 821U 1483843

BUSHS GRAND DESIGN RAMROD PRINCESS 612S RAMROD PRINCESS 827H

COW **INFO**  Udder

Feet

Calving Ease Cow Age

The Consistency in this calf's sire, SAV Pioneer, to sire low birth weight calves but yet maintain performance is phenomenal.