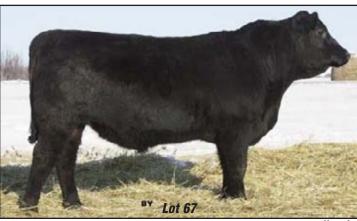

#### **RED TRIPLE V APPROVAL 133W**

VVV 133W June 16 2009 1518868 BW 94 lbs. 205 DW 684 lbs. Feb 5/11 1445 lbs.

RED TER-RON CARLTON 810H RED BAR-E-L APPROVAL 4L RED BAR-E-L CLASS 10J

RED HOWE APPROVAL 30T 1395192 RED FLYING K DYNAMO 6Y RED KENRAY MISS DYNA 840H RED CUTARM BELA 284B RED VGW RAMBLER 1000 RED VVV EL NINO 13N VVV EMILY 26L

RED VVV CHETA 180S 1369562 RED SIX MILE ICE "T" 796E RED SIX MILE CHETA 238H RED VIDAL'S CHETA 389D

COW Udder Feet Calving Ease Cow Age INFO \*\*\*\*\* \*\*\*\*\* \*\*

EPDs: BW 2.1 WW 31 YW 59 M 13 TM 29 Solid performance bull. Dam is a top producing Rambler 1000 grandaughter.