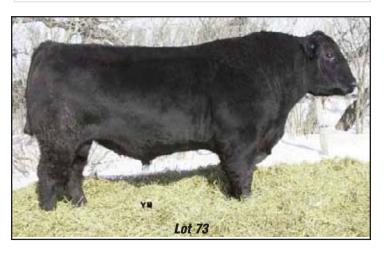

#### RED RAMROD CUERVO 073X

DTM 073X Feb 25 2010 1586164 BW 96 lbs. Oct 8/10 Act WW 728 lbs.

RED GARA HEAVENLY 65C RED GARA HEAVENLY 108R **GARA ERICA 21M** 

**RED RAMROD PAY DAY 8125U 1483362 RED GARA CHIEFDOM 75D** 