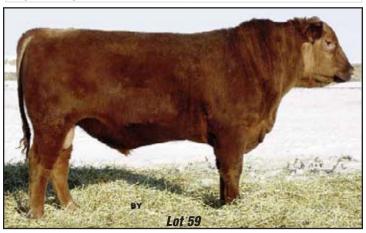

#### RAMROD CHUCKWAGON 042X

RCCA 042X Jan 30 2010 1586176 BW 84 lbs. Oct 8/10 Act WW 733lbs.

SITZ TRAVELER 8180 S A V FINAL ANSWER 0035 S A V EMULOUS 8145 S A V PIONEER 7301 1481377 **BOYD NEW DAY 8005** S A V BLACKBIRD 5297 S A V BLACKBIRD 1082

A natural born calf off a 1250lbs two year old with a 84 pound birth weight and actual weaning weight of 733 lbs. Now that's performance! His grand sire Thunder's Igenity test for tenderness is top score of 10.