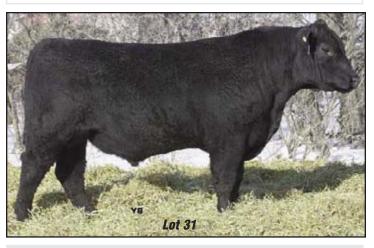

### RAMROD LADY'S BOY 013X

DTM 013X Jan 14 2010 1586199 BW 84 lbs. Oct 8/10 Act WW 784 lbs.

**EROCO OF BANKHEAD ASHLEY EULAR** ASHLEY EULONA

DUNLOUISE CORTACHY BOY D137 1486724 **ASHLEY ELMIGHTY** CHAMPAGNE CHERRY BEE B117 CHERRY BEE W9 OF CHAMPAGNE

Another one of those good Scottish sired calves. Note the phenotype of this calf. Maternal brother sold to Lyle Spence