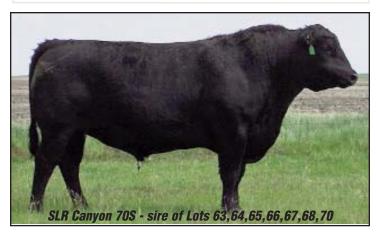

#### **TRIPLE V CANYON 111W**

VVV 111W June 2 2009 1518857 BW 87 lbs. 205 DW 706 lbs. Feb 5/11 1540 lbs.

N BAR EMULATION EXT LARKS CANYON 74D4 LARKS MISS BANDO 74A PRAIRIELANE IDEAL 1418-8116
VVV DUSTY DOUBLE CLICK 66N
PRAIRIELANE 2083 DUSTY 5024
VVV DUCHESS 181S 1369560
SITZ VALUE 7097

SLR CANYON 70S 1425014 CONNEALY VENTURE 4423 MISS HILARY 484 OF SLR ROSETTA 009 OF SLR

**EPDs: BW 3.0** 

VVVD DUCHESS 60L VVV DUCHESS 81J

M 17

COW Udder Feet Calving Ease Cow Age INFO \*\*\*\*\* \*\*\*\* 3

WW 50

SLR Canyon 70S is a very consistent sire for moderate framed, easy fleshing cattle. His sons have been well received in past sales. Dam is an excellent VVV Dusty Double Click 66N daughter with an average weaning index of 103.

These SLR Canyon 70S sons are like peas in a pod. This is an excellent chance to put a group of 1/2 and 3/4 brothers together and add consistency to your herd. Dam comes from Geis Angus in Barrhead, AB. No papers.

**EPDs: BW 3.5** WW 55 YW 96 M 22 **TM 50** 

This is a thick son of the SLR Canyon 70S bull, who is a breeding machine and an easy calver as well. The dam of this bull is a daughter of VVV Dusty Double Click 66N who will add growth to the package.

VVV LADY PINE 70S 1336778 G D A R ROGUE 6322 GEIS LADY RUTH 136'99 GEIS BELLEMERE 23'96

COW Udder Feet \*\*\*\*

Calving Ease Cow Age

EPDs: BW 2.5 WW 37 YW 68 M 20 TM 39

This bull has strong maternal genetics. His mother is from the Lady Ruth cow family which originated with a heifer purchased from Geis Angus in Northern Alberta, who went on to become an Elite dam with the Canadian Angus Association. The maternal grand sire is Pinebank Waigroup 41'97, a New Zealand bull who leaves moderate framed, excellent structured, good footed cattle.

PRAIRIELANE 8002 ROSEBUD 2061

COW INFO Udder

Feet

Calving Ease Cow Age

EPDs: BW 4.2 WW 46 YW 90 M 13 TM 3

Moderate framed, easy fleshing SLR Canyon 70S son. We used a son of this bull's dam on some PB cows last summer. We think very highly of her.

EPDs: BW 1.8 WW 36 YW 61 M 18 TM 36

This bull's dam was the lead off cow in the Happyvale Dispersal, Stettler, AB. She has an average weaning index of 107 at Triple V Ranch. 132W shows the same consistency as the rest of the SLR Canyon 70S sons..... moderate and easy fleshing.

EPDs: BW 3.8 WW 47 YW 82 M 16 TM 40

These Canyon sons are a very uniform group, exhibiting loads of capacity and top notch fleshing abililty. This guy's dam is a solid Dusty Double Click 66N daughter with a perfect udder.