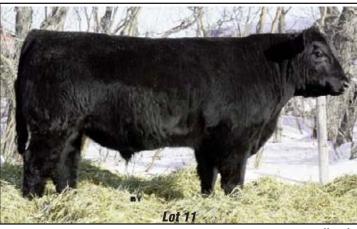

#### RAMROD JAMES BOND 01X

DTM 01X Jan 09 2010 1586183 BW 84 lbs. Oct 8/10 Act WW 733 lbs.

NEWHOUSE EDWIN FLKO WEDDERLIE EVICTOR EVISTA OF WEDDERLIE

**DUNLOUISE COMMANDER BOND 1486721** ASHLEY ELMIGHTY

CHAMPAGNE CHERRY BEE B117 CHERRY BEE W9 OF CHAMPAGNE

LE MAR EILEENMERE LAD 549 PINE DRIVE BIG SKY BENLOCK BLACKCAP 108K **DUSTY DAELE AMANDA 243M 1189965** DUSTY DAELE PISTOLERO 17U **DUSTY DAELE AMANDA 34Z DUSTY DAELE AMANDA 24U** 

**Cow Age** 

COW Udder Feet **Calving Ease INFO** 

This bull's dam is angular and flawless in her structure as you will see shows through in her calves. His A.I. sire all the way from Scotland is one of the few native bloodlines left, the two sires we used are noted for their marbeling, meat quality and longetivity.