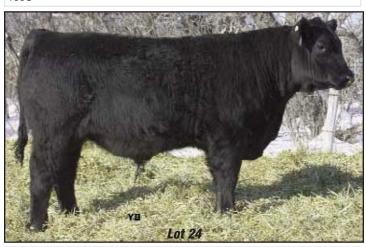

#### RED RAMROD BARON 09X

RED WILDMAN DENALI 19L RED SIX MILE AVIATOR 217P RED RSL SUE 400F

RED SIX MILE SAKIC 832S 1332064
RED SIX MILE CUJO 800M
RED SIX MILE SIERA 257P
RED BOUNTY B MISS SIERA BAR

COW Udder Feet NFO \*\*\*\*\*

RED GARA HEAVENLY 65C RED GARA HEAVENLY 108R GARA ERICA 21M

RED RAMROD PRINCESS 820U 1483837 E&B 1483 SCOTCHMAN 543 RAMROD PRINCESS 245M RAMROD PRINCESS 504E

Calving Ease Cow Age

One of the best footed Red Angus bulls around. This calf's dam is a first calf heifer. His grand dam has produced many an offspring that have all been keepers. A Grand daughter of RamRod Princess 245M was the high selling Red Angus heifer calf at 2010 Keystone Klassic sale .