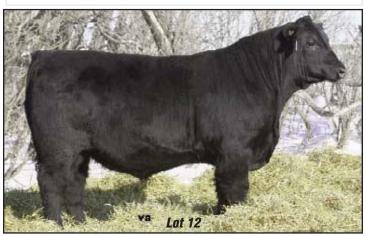

#### RAMROD TINY TIM 05X

Jan 10 2010 1586260 BW 52 lbs. DTM 05X Oct 8/10 Act WW 783 lbs.

SITZ TRAVELER 8180 S A V FINAL ANSWER 0035 S A V EMULOUS 8145

S A V PIONEER 7301 1481377 **BOYD NEW DAY 8005** S A V BLACKBIRD 5297

S A V BLACKBIRD 1082

COW Udder Feet INFO

S A V 8180 TRAVELER 004 S A V NET WORTH 4200 S A V MAY 2410 **GREENBUSH BALLOT 70U 1453610** MVF PERFECT BLEND 32H GREENBUSH BALLOT 71L

**Cow Age** Calving Ease

**GREENBUSH BALLOT 48H** 

Notably quiet, a very unique combination of power structure and performance all wrapped up in a 5 star calving ease package