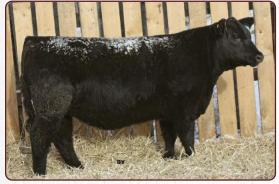

33 Charolais Yearlings 23 Black Angus Yearlings • 11 Red Angus Yearlings 10 Angus Open Heifers

Join us for lunch before the sale and enter our Buyer's Draw

We have been in the cattle business for over 30 years with our start being in Horned Herefords. In 1994, we introduced Red Angus into our operation with a select group of cows from McDougall dispersal. These strong maternal cows were the foundation of our Red Angus herd. Recently, we were fortunate enough to be able to purchase high quality Black Angus females from Mountain View Farms located at Swan River, MB. This seed stock operation has supplied superior genetics, in the Angus breed, across North America.