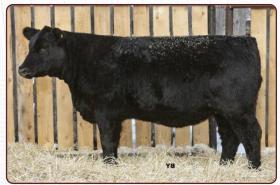

33 Charolais Yearlings 23 Black Angus Yearlings • 11 Red Angus Yearlings 10 Angus Open Heifers

Join us for lunch before the sale and enter our Buyer's Draw

We have been in the cattle business for over 30 years with our start being in Horned Herefords. In 1994, we introduced Red Angus into our operation with a select group of cows from McDougall dispersal. These strong maternal cows were the foundation of our Red Angus herd. Recently, we were fortunate enough to be able to purchase high quality Black Angus females from Mountain View Farms located at Swan River, MB. This seed stock operation has supplied superior genetics, in the Angus breed, across North America.