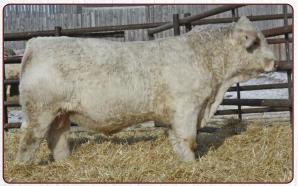

#### MERIT 8789U (RHAPSODY)

PMC322795 EYC 8789U 5 March 2008

4th Gen Pld

HTA LEXION PLD 11K(P) HTA RHAPSODY 390N(P) HTA SONJA 41K(P)

WINN MANS JD 338N(P) MERIT CARLA 5162R(P) MERIT CARLA 68K(P)

Bulls like Rhapsody are very few and far between. On paper alone his numbers are awesome. Physically he is a dream. At less than a year of age he measured 42 cm for testicles, has excellent feet, lots of hair, a massive thick and deep quarter and is very, very quiet. Best of all, he puts all of this in his sons. Rhapsody sons were the first to sell out of the bull pen in 2011. In the fall, buyers wanted to know if there were going to be more sons available in 2012. The answer is yes. For low birth weights and huge weaning weights, check out his prodigy.

BW 2.4 WW 58 YW 112

M 16.4