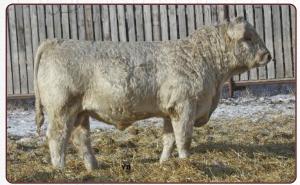

## Palmer Charolais with Nielson Land & Cattle Co. CHAROLAIS, BLACK & RED ANGUS BULL SALE

March 5, 2012, 1:00 p.m. at Palmer Charolais

(From Hwy 11 at Bladworth: 2.5 miles W on Townline Rd, 1 mile N)

On Offer:

33 Charolais Yearlings 23 Black Angus Yearlings • 11 Red Angus Yearlings 10 Angus Open Heifers

Join us for lunch before the sale and enter our Buyer's Draw