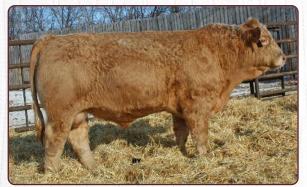

## Palmer Charolais with Nielson Land & Cattle Co. CHAROLAIS, BLACK & RED ANGUS BULL SALE

March 5, 2012, 1:00 p.m. at Palmer Charolais

(From Hwy 11 at Bladworth: 2.5 miles W on Townline Rd, 1 mile N)

On Offer:

33 Charolais Yearlings 23 Black Angus Yearlings • 11 Red Angus Yearlings 10 Angus Open Heifers

Join us for lunch before the sale and enter our Buyer's Draw