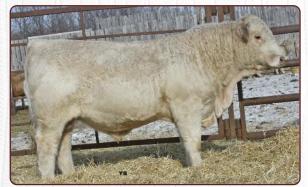

#### HTA COUNTDOWN 9103W

PMC326481 HTA 9103W 17 February 2009

4th Gen Pld

LT UNLIMITED EASE 9108(P) LT EASY BLEND 5125 PLD LT BRENDA 1014 PLD

HTA LEXION PLD 11K(P) HTA EMPRESS 2326M(P) HTA EMPRESS PLD 980J(P)

Countdown was purchased in the spring of 2010. He is a great genetic combination of Easyblend x Lexion. He is also loaded with performance and is put together flawlessly. His first calf crop was not disappointing. With low birth weights and high weaning weights his sons are very impressive and should not be overlooked on sale day.

WW 54 YW 104 M 23.3