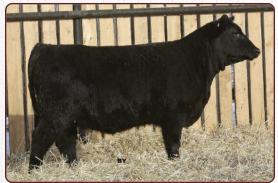

33 Charolais Yearlings 23 Black Angus Yearlings • 11 Red Angus Yearlings 10 Angus Open Heifers

Join us for lunch before the sale and enter our Buyer's Draw

We have been in the cattle business for over 30 years with our start being in Horned Herefords. In 1994, we introduced Red Angus into our operation with a select group of cows from McDougall dispersal. These strong maternal cows were the foundation of our Red Angus herd. Recently, we were fortunate enough to be able to purchase high quality Black Angus females from Mountain View Farms located at Swan River, MB. This seed stock operation has supplied superior genetics, in the Angus breed, across North America.