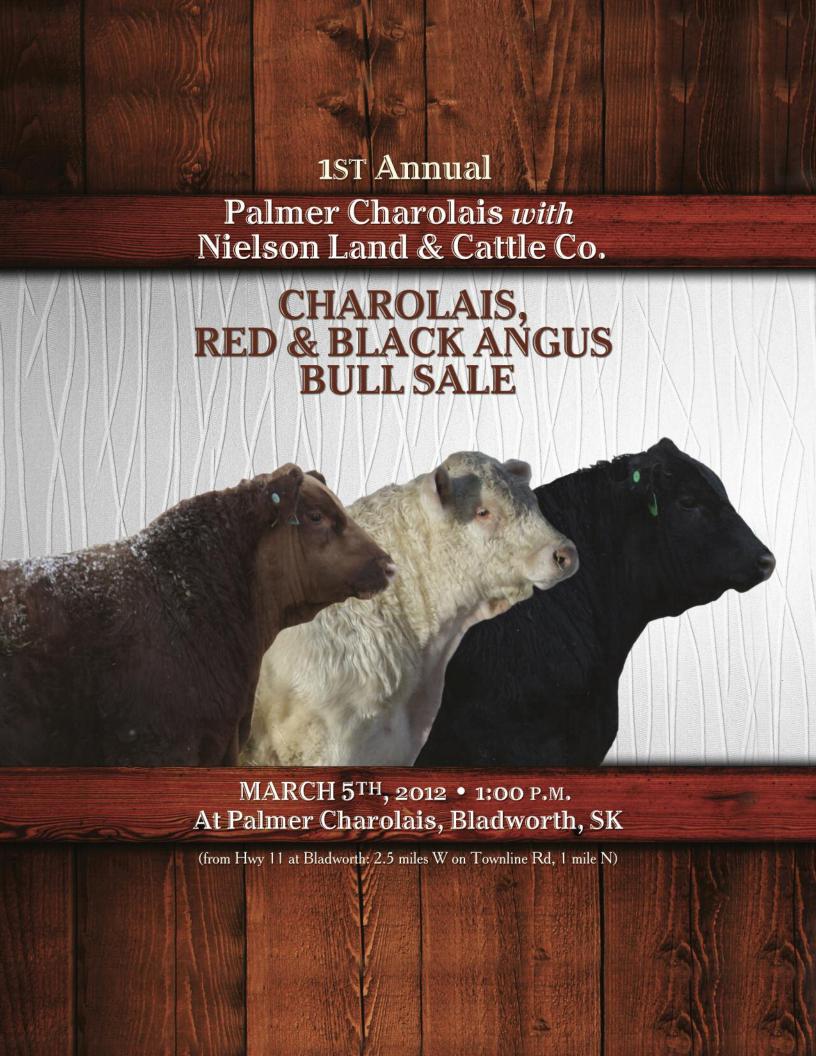

## Palmer Charolais with Nielson Land & Cattle Co. CHAROLAIS, BLACK & RED ANGUS BULL SALE

March 5, 2012, 1:00 p.m. at Palmer Charolais

(From Hwy 11 at Bladworth: 2.5 miles W on Townline Rd, 1 mile N)

On Offer:

33 Charolais Yearlings 23 Black Angus Yearlings • 11 Red Angus Yearlings 10 Angus Open Heifers

Join us for lunch before the sale and enter our Buyer's Draw

## Palmer Charolais *with* Nielson Land & Cattle Co. CHAROLAIS, RED & BLACK ANGUS BULL SALE

MARCH 5<sup>TH</sup>, 2012 • 1:00 P.M. At Palmer Charolais, Bladworth, SK