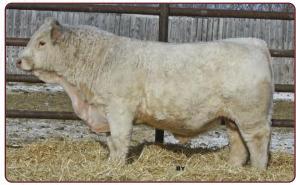

#### LAE WESTERN HUMMER 827U

PMC322254 LAE 827U 19 January 2008

3rd Gen Pld

LT WESTERN SPUR 2061 PLD LT WESTERN EDGE 4057 PLD LT DUCHESS OF MAC 7076 P(P)

MNE EXCLUSIVE 17E(P) MNE HUMMER 57H(P) MNE CASHMERE 63C(P)

Western Hummer was a polled bull we purchased to use on our heifers. He is a very complete bull. He has lots of thickness, is good footed and loads of hair. He calved great. Calves were just the right size for heifers. They were very lively and up and going in no time. His sons featured in the sale will do the same job for you.

BW 0 WW 34 YW 80 M 23