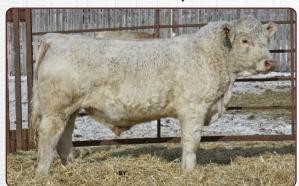

## Palmer Charolais with Nielson Land & Cattle Co. CHAROLAIS, BLACK & RED ANGUS BULL SALE

March 5, 2012, 1:00 p.m. at Palmer Charolais

(From Hwy 11 at Bladworth: 2.5 miles W on Townline Rd, 1 mile N)

On Offer:

33 Charolais Yearlings 23 Black Angus Yearlings • 11 Red Angus Yearlings 10 Angus Open Heifers

Join us for lunch before the sale and enter our Buyer's Draw