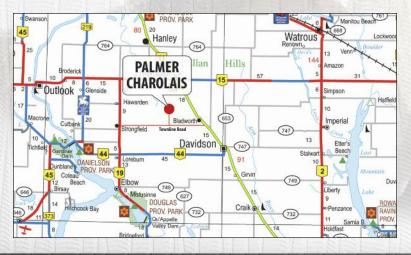

## Palmer Charolais with Nielson Land & Cattle Co. CHAROLAIS, BLACK & RED ANGUS BULL SALE

March 5, 2012, 1:00 p.m. at Palmer Charolais

(From Hwy 11 at Bladworth: 2.5 miles W on Townline Rd, 1 mile N)

On Offer:

Sincerely, Helge & Candace By

306-584-7937 Helge 306-536-4261 Candace 306-536-3374 charolaisbanner@gmail.com

PALMER CHAROLAIS
From Highway 11 at Bladworth:
2.5 miles West on Townline Rd, 1 mile North