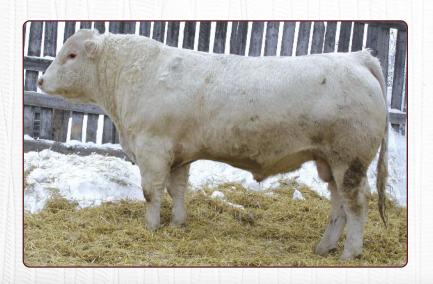

## Palmer Charolais with Nielson Land & Cattle Co. CHAROLAIS, BLACK & RED ANGUS BULL SALE

March 5, 2012, 1:00 p.m. at Palmer Charolais

(From Hwy 11 at Bladworth: 2.5 miles W on Townline Rd, 1 mile N)

On Offer:

33 Charolais Yearlings 23 Black Angus Yearlings • 11 Red Angus Yearlings 10 Angus Open Heifers

Join us for lunch before the sale and enter our Buyer's Draw