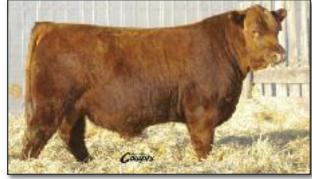

ws or heifers. Mother is a very good producing cow with sons selling to Rodney Zuchotski of Dorintosh for \$5700 in '12 and Jordy Reis of Springwater in '13.



BW 82 lbs WW 760 lbs Oct 5, 2013

CF \* \* \*

BW +0.1 WW +46 YW +69 Milk +17 TM +39

#### 16 RED RSL STOCKMAN 742A

17/02/2013 RSL 742A Reg. #1769586

RED SIX MILE STOCKMAN 86N RED RSL STOCKMAN 587R RED RSL FANNY ANN 260D

RED SIX MILE STOCKMAN 86N RED RSL COLA POP 635S RED SIX MILE COLA 609K RED STOCKMAN OF CUDLOBE 12L RED LAMBS BLONDIE 35F RED R CR VIPER 24B RED RSL FANCY ANN 62B

RED STOCKMAN OF CUDLOBE 12L RED LAMBS BLONDIE 35F RED SIX MILE ICEBERG 757D RED SIX MILE COLA 49Z

742 is a moderate framed, light red bull out of a very good Stockman 86N daughter. This bull belongs to Spencer.

BW -1.4 WW +30 YW +52 Milk +20 TM +34



BW 84 lbs WW 660 lbs Oct 5, 2013

CF \* \* \*

#### 17

#### **RED RSL STOCKMAN 746A**

18/02/2013 RSL 746A Reg. #1769598

RED SIX MILE STOCKMAN 86N
RED RSL STOCKMAN 587R
RED RSL FANNY ANN 260D

RED STOCKMAN OF CUDLOBE 12L RED LAMBS BLONDIE 35F RED R CR VIPER 24B RED RSL FANCY ANN 62B

RED STEWART FRONT MAN 1N RED BOUNTY B STAR BOW 38U RED BOUNTY B STARBOW 94M RED BADLANDS BONUS 702 RED JEWEL MISS PATHY 62A RED RIVERDALE BOOM 306K RED BOUNTY B EDELLA STAR 74J

746A is a smooth made, long bull with very good muscle conformation that would work best on cows. 38U raises good calves with very good weaning weights, one of which sold to Rodney Zuchotski in 2012 for \$5500.

BW -0.2 WW +40 YW +67 Milk +22 TM +42



BW 88 lbs WW 700 lbs Oct 5, 2013

**CE** \* \*



#### **RED RSL STOCKMAN 750A**