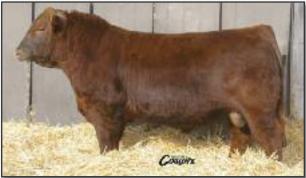

RED RSL FANNY ANN 260D

RED SOO FR CHIEF 3049
RED RSL FAIRY 621S
RED RSL FAIRY PRINCESS 312N

RED STOCKMAN OF CUDLOBE 12L RED LAMBS BLONDIE 35F

RED R CR VIPER 24B RED RSL FANCY ANN 62B

RED CRESCENT CREEK FRCHIEF 75L RED LPC FLORESS JULIA 44K

RED SIX MILE FIRE CHIEF 389J RED RSL FAIRY 871K

711A is our top weaning weight bull this year at an amazing 825 lbs. His mother has been a top producer every year raising a 780 lb bull calf in 2009 that sold to Chris Janzen of Rosthern in 2010. 621S also raised three excellent top end heifers, one of which was picked for the Touch of Class Sale as top heifer and sold for \$3100. All of this out of a very correct, moderate framed 1250 lb cow that works her heart out every year weaning off 66% of her weight.

BW: -4.0 WW: 77 YW: 43 Milk: 18 TM: 31



BW 78 lbs WW 825 lbs Oct 5, 2013

CE \* \* \* \*



#### **RED RSL JUNIOR 712A**

01/02/2013 RSL 712A Reg. #1769571

RED RMJ REDMAN 1T **RED LAZY MC REDMAN 12X** RED LAZY MC VANNA 82U

RED RSL FIRE CHIEF 878L

RED RSL THELMA 229U

RED CUMNOCK THELMA 706L

RED 5L NORSEMAN KING 2291 CROWFOOT KURUBA 4033P RED LAZY MC SMASH 41N RED LAZY MC AM'S VANNA 29J

RED SIX MILE FIRE CHIEF 389J RED RSL SIERA 714J RED TOWAW PRESARIO 204F RED CUMNOCK THELMA 599C

712A is a very impressive bull that has the quality to be used either way - cows or heifers, commercial or purebred. He is a very complete bull and very quiet as well. My top pick of our 2014 sale out of a super milking Fire Chief daughter. **BW: -3.9 WW: 38 YW: 62 Milk: 19 TM: 38** 



BW 83 lbs WW 750 lbs Oct 5, 2013

**CE** \* \* \*

4 \*\*\*