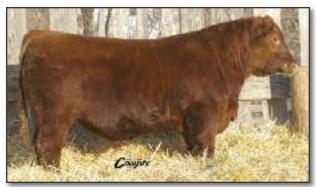

N daughter. This bull belongs to Spencer.

BW -1.4 WW +30 YW +52 Milk +20 TM +34



BW 84 lbs WW 660 lbs Oct 5, 2013

CF \* \* \*

#### 17

#### **RED RSL STOCKMAN 746A**

18/02/2013 RSL 746A Reg. #1769598

RED SIX MILE STOCKMAN 86N
RED RSL STOCKMAN 587R
RED RSL FANNY ANN 260D

RED STOCKMAN OF CUDLOBE 12L RED LAMBS BLONDIE 35F RED R CR VIPER 24B RED RSL FANCY ANN 62B

RED STEWART FRONT MAN 1N RED BOUNTY B STAR BOW 38U RED BOUNTY B STARBOW 94M RED BADLANDS BONUS 702 RED JEWEL MISS PATHY 62A RED RIVERDALE BOOM 306K RED BOUNTY B EDELLA STAR 74J

746A is a smooth made, long bull with very good muscle conformation that would work best on cows. 38U raises good calves with very good weaning weights, one of which sold to Rodney Zuchotski in 2012 for \$5500.

BW -0.2 WW +40 YW +67 Milk +22 TM +42



BW 88 lbs WW 700 lbs Oct 5, 2013

**CE** \* \*



#### **RED RSL STOCKMAN 750A**

19/02/2013 RSL 750A Reg. #1769596

RED SIX MILE STOCKMAN 86N RED RSL STOCKMAN 587R RED RSL FANNY ANN 260D

RED SIX MILE STOCKMAN 86N RED RSL TINKERBELL 26U RED RSL CHETA 656S

work well on heifers or cows.

RED STOCKMAN OF CUDLOBE 12L RED LAMBS BLONDIE 35F RED R CR VIPER 24B RED RSL FANCY ANN 62B

RED STOCKMAN OF CUDLOBE 12L RED LAMBS BLONDIE 35F RED SOO FR CHIEF 3049 RED RSL ROMA 2P

750A is a calving ease bull that has very good testicle development. Would

BW -3.0 WW +31 YW +51 Milk +19 TM +34



BW 80 lbs WW 660 lbs Oct 5, 2013

CE \* \* \* \*



#### **RED RSL ERNIE 759A**

02/03/2013 RSL 759A Reg. #1769609

RED HOWE ACES WILD 22U
RED CRIPPS 020X
DED CRIPPS MAYINE 714T

RED CRIPPS MAXINE 714T

RED RSL