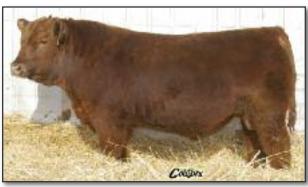

RED STEWART FRONT MAN 1N
RED SPITTALBURN BAYBERRY 518R
RED CUMNOCK BAYBERRY 778L

RED LCC IMF B054M

RED VGW PT - DORY 0361

RED PIE PACIFIC 3173 RED RCRA CASCADE 4M

RED BADLANDS BONUS 702 RED JEWEL MISS PATHY 62A

RED TOWAW PRESARIO 204F

RED CUMNOCK BAYBERRY 820E

Along with Triple L Angus, we purchased the only Canadian semen available on Red Pie Game On 9109. "Game On" is a big topped, square hipped beauty of a bull, and so is this calf. Skywalker 305A has everything his sire has plus he is out of our Bayberry cow family. His mother Gray 518R is also the dam of Gray 704T who has produced multiple Provincial, Canadian and American Champions. Kylah took Skywalker to the Perdue fair this year where he was Grand Champion British Bull. We are very pleased with all of our Game On calves.



BW: 97 lbs BW: +3.0 WW: +60 YW: +95 Milk: +19

CE \*

#### 29

#### **RED SPITTALBURN BIG GAME 308A**

03/02/2013 GRAY 308A Reg. #1731887

RED VGW GAME PLAN 508
RED PIE GAME ON 9109
RED TPIE CASCADE 561

RED STOCKMAN OF CUDLOBE 12L RED SPITTALBURN ABBY 633S RED SPITTALBURN MS RISER 231M RED LCC IMF B054M RED VGW PT - DORY 0361 RED PIE PACIFIC 3173 RED RCRA CASCADE 4M

CUDLOBE STOCKMAN 24H CUDLOBE BLACKCAP 73D RED CROWFOOT DIVIDE 656F RED SIX MILE ABBY 772G

This is a real powerfully made calf that will become a real "go-to" bull for someone. The dam is a broody Stockman daughter that produces every time. He is recommended for cows.



BW: 96 lbs BW: +2.4 WW: +51 YW: +81 Milk: +19

CE\*

#### 30

#### **RED SPITTALBURN ENDGAME 311A**

08/02/2013 GRAY 311A Reg. #1731891

RED VGW GAME PLAN