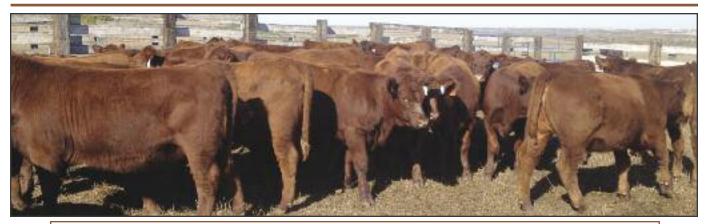

#### ■ RED ANGUS - YEARLINGS

All sale bulls have been vaccinated with Starvac 4+, SomnuStar PH (2x), Tasvax 8 way (2x) plus Fusoguard for Footrot (2x) and Ivomec (3x)