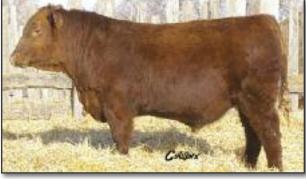

very good muscle conformation that would work best on cows. 38U raises good calves with very good weaning weights, one of which sold to Rodney Zuchotski in 2012 for \$5500.

BW -0.2 WW +40 YW +67 Milk +22 TM +42



BW 88 lbs WW 700 lbs Oct 5, 2013

**CE** \* \*



#### **RED RSL STOCKMAN 750A**

19/02/2013 RSL 750A Reg. #1769596

RED SIX MILE STOCKMAN 86N RED RSL STOCKMAN 587R RED RSL FANNY ANN 260D

RED SIX MILE STOCKMAN 86N RED RSL TINKERBELL 26U RED RSL CHETA 656S

work well on heifers or cows.

RED STOCKMAN OF CUDLOBE 12L RED LAMBS BLONDIE 35F RED R CR VIPER 24B RED RSL FANCY ANN 62B

RED STOCKMAN OF CUDLOBE 12L RED LAMBS BLONDIE 35F RED SOO FR CHIEF 3049 RED RSL ROMA 2P

750A is a calving ease bull that has very good testicle development. Would

BW -3.0 WW +31 YW +51 Milk +19 TM +34



BW 80 lbs WW 660 lbs Oct 5, 2013

CE \* \* \* \*



#### **RED RSL ERNIE 759A**

02/03/2013 RSL 759A Reg. #1769609

RED HOWE ACES WILD 22U
RED CRIPPS 020X
DED CRIPPS MAYINE 714T

RED CRIPPS MAXINE 714T

RED RSL STOCKMAN 587R RED RSL KIT 774W RED SIX MILE KIT 593K RED BAR-E-L RIBEYE 103R RED HOWE LASS 45M RED NORTHLINE ROBSON 116P RED SSS MAXINE 556F

RED SIX MILE STOCKMAN 86N RED RSL FANNY ANN 260D RED SIX MILE RED HOT 502D RED SIX MILE KIT 593W

759A is a very well muscled, deep bodied bull that would work best on cows. His mother is a very eye appealing young cow. Very strong maternal.

BW -1.4 WW +37 YW +55 Milk +13 TM +31



BW 88 lbs WW 670 lbs Oct 5, 2013

**CE** \* \*

RED RSL 763A

07/03/2013 RSL 763A Reg. # applied for

RED SIX MILE STOCKMAN 86N RED RSL STOCKMAN 587R RED RSL FAN