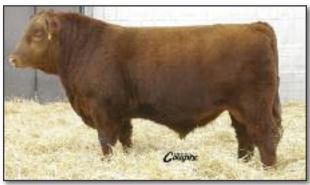

66% of her weight.

BW: -4.0 WW: 77 YW: 43 Milk: 18 TM: 31



BW 78 lbs WW 825 lbs Oct 5, 2013

CE \* \* \* \*



#### **RED RSL JUNIOR 712A**

01/02/2013 RSL 712A Reg. #1769571

RED RMJ REDMAN 1T **RED LAZY MC REDMAN 12X** RED LAZY MC VANNA 82U

RED RSL FIRE CHIEF 878L

RED RSL THELMA 229U

RED CUMNOCK THELMA 706L

RED 5L NORSEMAN KING 2291 CROWFOOT KURUBA 4033P RED LAZY MC SMASH 41N RED LAZY MC AM'S VANNA 29J

RED SIX MILE FIRE CHIEF 389J RED RSL SIERA 714J RED TOWAW PRESARIO 204F RED CUMNOCK THELMA 599C

712A is a very impressive bull that has the quality to be used either way - cows or heifers, commercial or purebred. He is a very complete bull and very quiet as well. My top pick of our 2014 sale out of a super milking Fire Chief daughter. **BW: -3.9 WW: 38 YW: 62 Milk: 19 TM: 38** 



BW 83 lbs WW 750 lbs Oct 5, 2013

**CE** \* \* \*

4 \*\*\*\* GUARANTEED CALVING EASE 3 \*\*\* CALVING EASE - MAY REQUIRE SOME ASSISTANCE ON HEIFERS 2 \*\* RECOMMENDED FOR COWS, SECOND CALVERS OR LARGE FRAMED HEIFERS 1 \* FOR USE ON MATURE COWS

#### **RED RSL STOCKMAN 705A**

26/01/2013 RSL 705A Reg. #1769591

RED SIX MILE STOCKMAN 86N **RED RSL STOCKMAN 587R RED RSL FANNY ANN 260D** 

RED SIX MILE LANA'S BOY 629L **RED RSL FAIRY 801T** 

**RED RSL FAIRY 871K** 

RED STOCKMAN OF CUDLOBE 12L **RED LAMBS BLONDIE 35F** 

RED R CR VIPER 24B RED RSL FANCY ANN 62B

**RED TOWAW INDEED 104H** RED SIX MILE LANA 446B

RED RSL BASIC INSTINCT 574H

RED RSL FAIRY 610H

705A is a long, large framed calving ease specialist with a very good weaning weight. This bull should pass on very good maternal tr