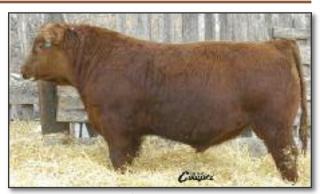

NDIE 35F RED SOO FR CHIEF 3049 RED RSL ROMA 2P

750A is a calving ease bull that has very good testicle development. Would

BW -3.0 WW +31 YW +51 Milk +19 TM +34



BW 80 lbs WW 660 lbs Oct 5, 2013

CE \* \* \* \*



#### **RED RSL ERNIE 759A**

02/03/2013 RSL 759A Reg. #1769609

RED HOWE ACES WILD 22U
RED CRIPPS 020X
DED CRIPPS MAYINE 714T

RED CRIPPS MAXINE 714T

RED RSL STOCKMAN 587R RED RSL KIT 774W RED SIX MILE KIT 593K RED BAR-E-L RIBEYE 103R RED HOWE LASS 45M RED NORTHLINE ROBSON 116P RED SSS MAXINE 556F

RED SIX MILE STOCKMAN 86N RED RSL FANNY ANN 260D RED SIX MILE RED HOT 502D RED SIX MILE KIT 593W

759A is a very well muscled, deep bodied bull that would work best on cows. His mother is a very eye appealing young cow. Very strong maternal.

BW -1.4 WW +37 YW +55 Milk +13 TM +31



BW 88 lbs WW 670 lbs Oct 5, 2013

**CE** \* \*

RED RSL 763A

07/03/2013 RSL 763A Reg. # applied for

RED SIX MILE STOCKMAN 86N RED RSL STOCKMAN 587R RED RSL FANNY ANN 260D

RED SIX MILE STOCKMAN 86N
RED RSL FAIRY 56U
RED RSL FAIRY 621S

RED STOCKMAN OF CUDLOBE 12L RED LAMBS BLONDIE 35F RED R CR VIPER 24B RED RSL FANCY ANN 62B

RED STOCKMAN OF CUDLOBE 12L RED LAMBS BLONDIE 35F RED SOO FR CHIEF 3049 RED RSL FAIRY PRINCESS 312N

763A is a dark red bull with a very good hair coat and an exceptional hip. Would work best on cows.

No EPDs available



BW 90 lbs WW 630 lbs Oct 5, 2013

**CF** \* \*

#### 21

#### **RED RSL TUCSON 767A**

13/03/2013 RSL 767A Reg. #1769595

RED RMJ REDMAN 1T **RED LAZY MC REDMAN 12X** RED LAZY MC VANNA 82U

RED RSL STOCKMAN 587R RED RSL ROSELLA 18U RED RSL ROSEL