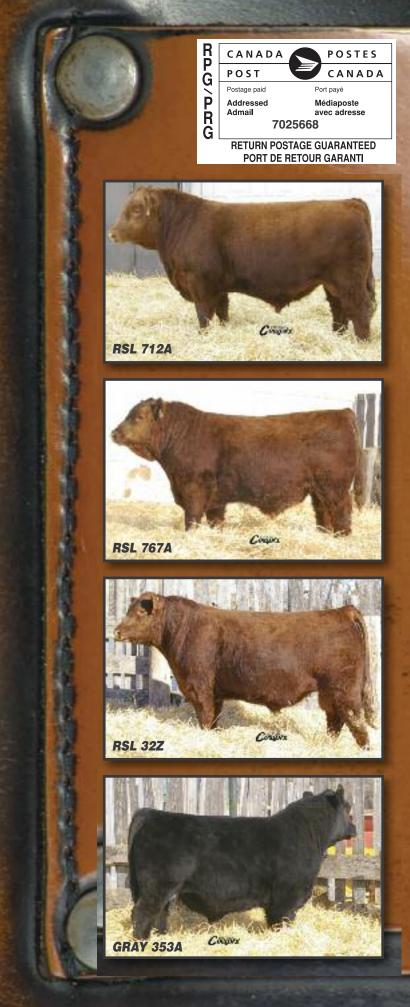

#### **RED RSL JUNIOR 712A**

01/02/2013 RSL 712A Reg. #1769571

RED RMJ REDMAN 1T **RED LAZY MC REDMAN 12X** RED LAZY MC VANNA 82U

RED RSL FIRE CHIEF 878L

RED RSL THELMA 229U

RED CUMNOCK THELMA 706L

RED 5L NORSEMAN KING 2291 CROWFOOT KURUBA 4033P RED LAZY MC SMASH 41N RED LAZY MC AM'S VANNA 29J

#### **RED RSL TUCSON 767A**

13/03/2013 RSL 767A Reg. #1769595

RED RMJ REDMAN 1T **RED LAZY MC REDMAN 12X** RED LAZY MC VANNA 82U

RED RSL STOCKMAN 587R RED RSL ROSELLA 18U RED RSL ROSELLA 889L RED 5L NORSEMAN KING 2291 CROWFOOT KURUBA 4033P RED LAZY MC SMASH 41N RED LAZY MC AM'S VANNA 29J

#### SPITTALBURN REBEL 353A

10/03/2013 GRAY 353A Reg. #1731927

EASTONDALE BREAK AWAY 32'07

DFCC 32T REBEL 15X

EGGEN FAME MISS 8P

RED SIX MILE U GO HUGO 525U RED SPITTALBURN SADONA 106Y RED SPITTALBURN SADONA 910W HYLINE RIGHT WAY 781 GDAR FOREVER LADY 9136 DMM FAME 15M EGGEN BIG SKY 16K MISS 99M