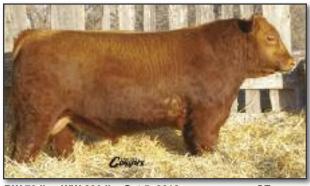

dance of maternal power from Indeed, Bull Power 94Z, Fire Chief and Iceberg - all strong maternal sires.

BW: -2.4 WW: 36 YW: 50 Milk: 15 TM: 33



BW 82 lbs WW 750 lbs Oct 5, 2013

CE \* \* \*



#### **RED RSL STOCKMAN 716A**

03/02/2013 RSL 716A Reg. #1769584

**RED SIX MILE STOCKMAN 86N RED RSL STOCKMAN 587R RED RSL FANNY ANN 260D** 

RED SIX MILE LANA'S BOY 629L **RED RSL BEATRICE 551R RED RSL BEATRICE 892L** 

RED STOCKMAN OF CUDLOBE 12L **RED LAMBS BLONDIE 35F** 

RED R CR VIPER 24B **RED RSL FANCY ANN 62B** 

**RED TOWAW INDEED 104H** RED SIX MILE LANA 446B

RED RSL BASIC INSTINCT 574H RED SIX MILE BEATRICE 942Y

716A is a light red, very good muscled bull that would work well on any heifers. 716A is a quiet, docile calving ease specialist.

BW: -2.1 WW: 31 YW: 48 Milk: 18 TM: 33



BW 70 lbs WW 690 lbs Oct 5, 2013

CE \* \* \* \*



#### **RED RSL BUD 720A**

04/02/2013 RSL 720A Reg. #1769600

**RED HOWE ACES WILD 22U RED CRIPPS 020X** 

**RED CRIPPS MAXINE 714T** 

**RED SIX MILE STOCKMAN 86N RED RSL LIDAR 67U RED RSL LINDAR 672S** 

RED BAR-E-L RIBEYE 103R RED HOWE LASS 45M

RED NORTHLINE ROBSON 116P RED SSS MAXINE 556F

RED STOCKMAN OF CUDLOBE 12L RED LAMBS BLONDIE 35F

RED SOO FR CHIEF 3049 **RED RSL LIDAR 31P** 

720A is a very nice, dark red, high maternal Cripps son that weaned off very heavy and belongs to our son Spencer.

BW: -2.1 WW: 35 YW: 53 Milk: 14 TM: 31



BW 74 lbs WW 775 lbs Oct 5, 2013

**CE** \* \* \*

#### **RED RSL LEX 722A**

05/02/2013 RSL 722A Reg. #1769614

**RED HOWE ACES WILD 22U RED CRIPPS 020X** 

**RED CRIPPS MAXINE 714T** 

**RED TE