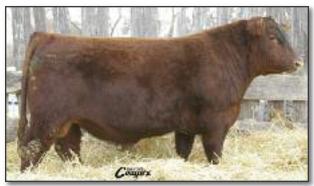

CARRIE 608H

754A is a lighter red, long bull that would work best on cows.

BW -3.7 WW +27 YW +41 Milk +18 TM +31 BW 89 lbs WW 600 lbs Oct 5, 2013

**CE** \* \*



#### **RED RSL BJORN 739A**

15/02/2013 RSL 739A Reg. #1769605

RED HOWE ACES WILD 22U **RED CRIPPS 020X RED CRIPPS MAXINE 714T** 

RED SIX MILE RANCH RIG 420R **RED SPITTALBURN BERRY 811U RED SPITTALBURN BERY 617S** 

RED BAR-E-L RIBEYE 103R **RED HOWE LASS 45M RED NORTHLINE ROBSON 116P RED SSS MAXINE 556F** 

**RED TOWAW INDEED 104H** RED RSL NETTIE 787K RED STEWART FRONT MAN 1N RED SPITTALBURN BERY 133L

739A is a large framed, dark red bull that would work well on cows or heifers. Mother is a very good producing cow with sons selling to Rodney Zuchotski of Dorintosh for \$5700 in '12 and Jordy Reis of Springwater in '13.



BW 82 lbs WW 760 lbs Oct 5, 2013

CF \* \* \*

BW +0.1 WW +46 YW +69 Milk +17 TM +39

#### 16 RED RSL STOCKMAN 742A

17/02/2013 RSL 742A Reg. #1769586

RED SIX MILE STOCKMAN 86N RED RSL STOCKMAN 587R RED RSL FANNY ANN 260D

RED SIX MILE STOCKMAN 86N RED RSL COLA POP 635S RED SIX MILE COLA 609K RED STOCKMAN OF CUDLOBE 12L RED LAMBS BLONDIE 35F RED R CR VIPER 24B RED RSL FANCY ANN 62B

RED STOCKMAN OF CUDLOBE 12L RED LAMBS BLONDIE 35F RED SIX MILE ICEBERG 757D RED SIX MILE COLA 49Z

742 is a moderate framed, light red bull out of a very good Stockman 86N daughter. This bull belongs to Spencer.

BW -1.4 WW +30 YW +52 Milk +20 TM +34



BW 84 lbs WW 660 lbs Oct 5, 2013

CF \* \* \*

#### 17

#### **RED RSL STOCKMAN 746A**

18/02/2013 RSL 746A Reg. #1769598

RED SIX MILE STOCKMAN 86N
RED RSL