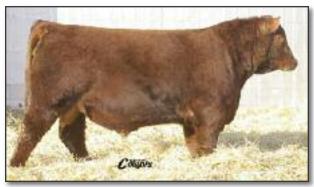

hat is smooth shouldered and high maternal.

BW: -1.3 WW: 37 YW: 57 Milk: 17 TM: 35 BW 74 lbs WW 650 lbs Oct 5, 2013

CE \* \* \* \*



#### **RED RSL CAESAR 715A**

03/02/2013 RSL 715A Reg. #1769581

**RED HOWE ACES WILD 22U RED CRIPPS 020X** 

**RED CRIPPS MAXINE 714T** 

RED SIX MILE LANA'S BOY 629L **RED RSL MOROJITI 309N** RED RSL MOROJITI 884L

RED BAR-E-L RIBEYE 103R **RED HOWE LASS 45M** 

**RED NORTHLINE ROBSON 116P RED SSS MAXINE 556F** 

**RED TOWAW INDEED 104H** RED SIX MILE LANA 446B

RED SIX MILE FIRE CHIEF 389J RED RSL MOROJITI 686J

715A is a dark red, large framed bull that would work well on large heifers or cows and add an abundance of maternal power from Indeed, Bull Power 94Z, Fire Chief and Iceberg - all strong maternal sires.

BW: -2.4 WW: 36 YW: 50 Milk: 15 TM: 33



BW 82 lbs WW 750 lbs Oct 5, 2013

CE \* \* \*



#### **RED RSL STOCKMAN 716A**

03/02/2013 RSL 716A Reg. #1769584

**RED SIX MILE STOCKMAN 86N RED RSL STOCKMAN 587R RED RSL FANNY ANN 260D** 

RED SIX MILE LANA'S BOY 629L **RED RSL BEATRICE 551R RED RSL BEATRICE 892L** 

RED STOCKMAN OF CUDLOBE 12L **RED LAMBS BLONDIE 35F** 

RED R CR VIPER 24B **RED RSL FANCY ANN 62B** 

**RED TOWAW INDEED 104H** RED SIX MILE LANA 446B

RED RSL BASIC INSTINCT 574H RED SIX MILE BEATRICE 942Y

716A is a light red, very good muscled bull that would work well on any heifers. 716A is a quiet, docile calving ease specialist.

BW: -2.1 WW: 31 YW: 48 Milk: 18 TM: 33



BW 70 lbs WW 690 lbs Oct 5, 2013

CE \* \* \* \*



#### **RED RSL BUD 720A**

04/02/2013 RSL 720A Reg. #1769600

**RED HOWE ACES WILD 22U RED C