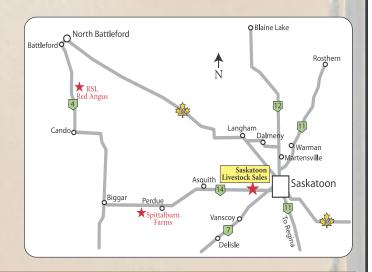

## Saskatoon Livestock Sales

306-382-8088

5 miles west of Saskatoon on Hwy #14

Jeaturing:
24 aged
Red Angus Bulls
36 Yearling
Red Angus Bulls
10 Yearling
Black Angus Bulls

Consignors.