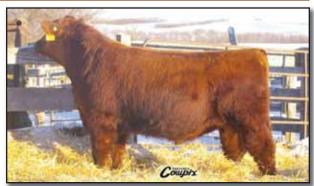

#### RED RMJ REDMAN 1T January 01, 2007 ROBN 1T Reg. #1415715

RED VGW KING OF THE WEST RED 5L NORSEMAN KING 2291 RED NORSEMAN 1312 PJM

O C C HUNTER 928H CROWFOOT KURUBA 4033P RED CROWFOOT KURUBA 2030M RED VGW ACE 613 RED VGW MT TABITHA 9633 376 P J M 141 P J M POWERPOINT 2009

O C C FOCUS 813F O C C DIXIE ERICA 960E RED MLK CRK CUB 722 RED CROWFOOT KURUBA 9301J

BW: 81 lbs Oct. 25 WW: 864 lbs Actual 365: 1146 lbs

RMJ Redman 1T was a very exceptional Red Angus sire. Never before have I ever seen such consistant low birth weight and calving ease followed by such explosive growth and extreme muscling in a herd bull. His sons and daughters are second to none in the whole Red Angus industry. Sadly we lost him in the 2012 breeding season, but will be using AI to continue his legacy in the future.