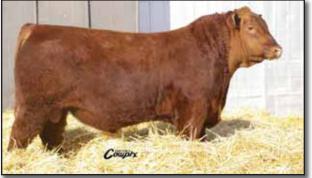

## RED RSL STOCKMAN 243Z

February 11, 2012 RSL 243Z Reg. #1699525

RED SIX MILE STOCKMAN 86N RED RSL STOCKMAN 587R RED RSL FANNY ANN 260D

RED SIX MILE TAHOE 107T RED RSL ABIGAIL 12W RED RSL ABIGAIL 2T RED STOCKMAN OF CUDLOBE 12L RED LAMBS BLONDIE 35F RED R CR VIPER 24B RED RSL FANCY ANN 62B

RED SIX MILE AVIATOR 217P RED SIX MILE SELMA 564R RED SIX MILE STOCKMAN 86N RED CUMNOCK ABIGAIL 364J

243Z is a tall, long, dark red bull that is very smooth. This bull has excellent testicle development.

BW +0.8 WW +45 YW +66 Milk +19 TM +42

BW: 75 lbs WW - Oct 6/12: 695 lbs

CE \* \* \*

RED SIX MILE STOCKMAN 86N RED RSL STOCKMAN 587R RED RSL FANNY ANN 260D RED STOCKMAN OF CUDLOBE 12L RED LAMBS BLONDIE 35F RED R CR VIPER 24B RED RSL FANCY ANN 62B