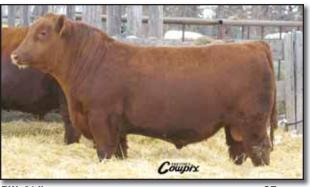

BW: 82 lbs

CF \* \* \*

CE \* \* \* \*

632Y is another calving ease bull that would work on heifers or cows. BW -2.1 WW +32 YW +43 Milk +17 TM +33

August 21, 2011 RSL 635Y Reg. #1671890

**RED RSL FANNY ANN 260D** 

**RED SIX MILE STOCKMAN 86N RED RSL FAIRY 189U RED RSL FAIRY PRINCESS 334P**  RED STOCKMAN OF CUDLOBE 12L **RED LAMBS BLONDIE 35F** RED R CR VIPER 24B RED RSL FANCY ANN 62B

**RED STOCKMAN OF CUDLOBE 12L RED LAMBS BLONDIE 35F** RED SIX MILE LANA'S BOY 6291 **RED RSL FAIRY 752J** 

**BED VGW KING OF THE WEST** 

**RED CROWFOOT KURUBA 2030M** 

**RED GEIS PREMIER PLUS 72'96** 

RED NORSEMAN 1312 PJM

**RED TOWAW INDEED 104H** 

**RED SIX MILE LANA 446B** 

**RED GEIS SAMARIE 87'95** 

O C C HUNTER 928H

CE \*\*\*\*

BW: 80 lbs 635Y is a smooth made, high maternal bull out of an extremely hard

## working cow. BW -2.7 WW +30 YW +44 Milk +22 TM +37