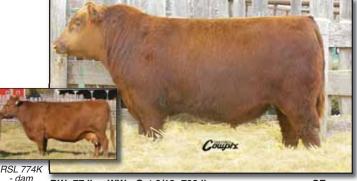

RSI 774V

- dam

RSL 911L - dam

BW: 78 lbs WW - Oct 6/12: 705 lbs

CE \* \* \* \*

BW: 80 lbs WW - Oct 6/12: 765 lbs

CE \* \* \*

BW: 75 lbs WW - Oct 6/12: 740 lbs

CE \* \* \*