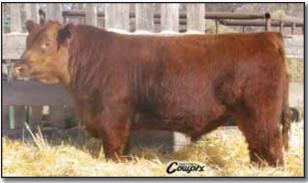

INSTINCT 574H RED RSL FAIRY 610H

This stout Redman son shows that natural muscle in an easy doing fashion that is typical of the Redman cattle. *BW: -4.8 WW: 33 YW: 52 Milk: 17 TM: 33* 





BW: 83 lbs WW - Oct 2/12: 718 lbs

CE \* \* \*

#### **RED SPITTALBURN REDMAN 232Z**

February 11, 2012 GRAY 232Z Reg. #1682147

RED 5L NORSEMAN KING 2291 RED RMJ REDMAN 1T CROWFOOT KURUBA 4033P RED VGW KING OF THE WEST RED NORSEMAN 1312 PJM O C C HUNTER 928H RED CROWFOOT KURUBA 2030M

RED SIX MILE MISCHIEF 826M RED BOUNTY B COSMOS RED BOUNTY B DUCHESS X L RED SSS IMPRINT 143H RED CUMNOCK PRINCESS 472B RED CUMNOCK EXCEPTION 71G RED SYMBRAE DUCHESS 695A

Thick, deep and clean fronted correct made Redman son from an up and coming cow 37X. Recommended for cows. *BW: -1.9 WW: 39 YW: 56 Milk: 17 TM: 36* 



BW: 94 lbs WW - Oct 2/12: 732 lbs

CE \* \* \*

#### **RED SPITTALBURN CHEROKEE 234Z** February 13, 2012 GRAY 234Z Reg. #1682151

RED FLYING K CHEROKEE 61M RED SIX MILE CHEROKEE 350T RED SVR RUBY 16P RED BFCK CHEROKEE CNYN 4912 RED SCHR 42G DARLA 58J RED YY RED KNIGHT 640F RED LAMBS RUBY 85C

RED RSL BASIC INSTINCT 574H **RED RSL NATION SAMARIE 938L** RED RSL NATION SAMARIE 436F RED SIX MILE BASIC INSTINCT 58 RED RSL MISS RIVER TOP 385F RED SIX MILE ICEBERG 757D RED MISS RTR 17Z

Wide topped with a big solid foot this Cherokee son will make a great maternal cross sire if you are looking at retaining females. We ended up selling Cherokee to our good friends the Pernitskys from Wilkie. We had him slated for clean-up and light duty last year but Rob called when a bull went down and we offer