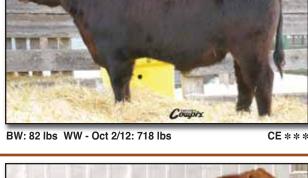

#### **RED SPITTALBURN EXPRESS 224Z** February 08, 2012 GRAY 224Z Reg. #1682142

RED 5L NORSEMAN KING 2291 RED RMJ REDMAN 1T CROWFOOT KURUBA 4033P

RED SIX MILE FIRE CHIEF 389J RED RSL FAIRY PRINCESS 312N RED RSL FAIRY 871K RED VGW KING OF THE WEST RED NORSEMAN 1312 PJM O C C HUNTER 928H RED CROWFOOT KURUBA 2030M

RED SIX MILE FIRE CHIEF 356F RED SIX MILE KIT 593W RED RSL BASIC INSTINCT 574H RED RSL FAIRY 610H

This stout Redman son shows that natural muscle in an easy doing fashion that is typical of the Redman cattle. *BW: -4.8 WW: 33 YW: 52 Milk: 17 TM: 33* 

BW: 83 lbs WW - Oct 2/12: 718 lbs

CE \* \* \*