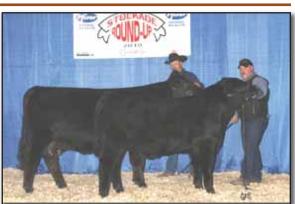

**RED CROWFOOT KURUBA 2030M** 

**RED SIX MILE FIRE CHIEF 356F** RED SIX MILE KIT 593W

**RED NORSEMAN 1312 PJM** 

O C C HUNTER 928H

**RED RSL BARON 130C** 

**RED RSL ALFRIDA 279E** 

201Z is a very strong maternal, calving ease bull with excellent testicle development. Recommended for heifers. BW -3.0 WW +28 YW +43 Milk +20 TM +34