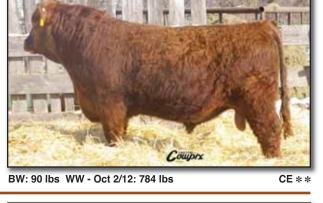

January 24, 2012 RSL 202Z Reg. #1699488

202Z is a very well muscled, moderate framed bull that has really

stood out since birth. A very quiet, extremely well muscled herd sire

RED RSL DETOUR 203Z January 10, 2012 RSL 203Z Reg. #1711422