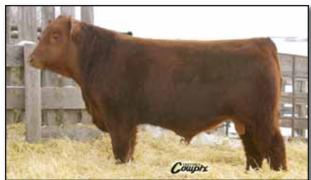

## RED RSL STOCKMAN 243Z

February 11, 2012 RSL 243Z Reg. #1699525

RED SIX MILE STOCKMAN 86N RED RSL STOCKMAN 587R RED RSL FANNY ANN 260D

RED SIX MILE TAHOE 107T RED RSL ABIGAIL 12W RED RSL ABIGAIL 2T RED STOCKMAN OF CUDLOBE 12L RED LAMBS BLONDIE 35F RED R CR VIPER 24B RED RSL FANCY ANN 62B

RED SIX MILE AVIATOR 217P RED SIX MILE SELMA 564R RED SIX MILE STOCKMAN 86N RED CUMNOCK ABIGAIL 364J

243Z is a tall, long, dark red bull that is very smooth. This bull has excellent testicle development.

BW +0.8 WW +45 YW +66 Milk +19 TM +42

BW: 75 lbs WW - Oct 6/12: 695 lbs

CE \* \* \*

RED SIX MILE STOCKMAN 86N RED RSL STOCKMAN 587R RED RSL FANNY ANN 260D RED STOCKMAN OF CUDLOBE 12L RED LAMBS BLONDIE 35F RED R CR VIPER 24B RED RSL FANCY ANN 62B