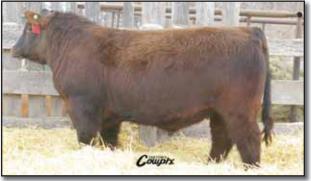

#### RED RSL STOCKMAN 587R April 1, 2005 RSL 587R Reg. # 1301623

RED STOCKMAN OF CUDLOBE 12L

RED SIX MILE STOCKMAN 86N

RED LAMBS BLONDIE 35F

RED R CR VIPER 24B

#### RED RSL FANNY ANN 260D

RED RSL FANCY ANN 62B

BW: 86 lbs Oct. 18 WW: 700 lbs

CUDLOBE STOCKMAN 24H CUDLOBE BLACKCAP 73D RED LINE BLAZE 99R RED GIRVINMERE BLONDIE 348A

RED SSS VIPER 632Z RED RUSTY CR FLOWER 1Y RED RIVERDALE 133Z RED C Y FANNY 438Z

587R or Sman is as good a Red Angus bull as you can find anywhere. Incredible muscling, very good testicle development, very good temperament, along with calving ease and low to moderate birth weight.