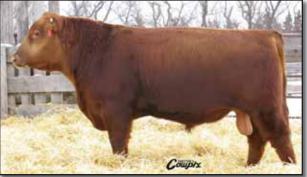

tended Pasture Pair Show. He was well received and admired for his power standing beside his broody Stockman dam. He is big rig with lots of hair that will cover a lot of pasture. *BW*: 1.6 *WW*: 49 *YW*: 69 Milk: 18 *TM*: 42



#### **RED SPITTALBURN EXPRESS 224Z** February 08, 2012 GRAY 224Z Reg. #1682142

RED 5L NORSEMAN KING 2291 RED RMJ REDMAN 1T CROWFOOT KURUBA 4033P

RED SIX MILE FIRE CHIEF 389J RED RSL FAIRY PRINCESS 312N RED RSL FAIRY 871K RED VGW KING OF THE WEST RED NORSEMAN 1312 PJM O C C HUNTER 928H RED CROWFOOT KURUBA 2030M

RED SIX MILE FIRE CHIEF 356F RED SIX MILE KIT 593W RED RSL BASIC INSTINCT 574H RED RSL FAIRY 610H

This stout Redman son shows that natural muscle in an easy doing fashion that is typical of the Redman cattle. *BW: -4.8 WW: 33 YW: 52 Milk: 17 TM: 33* 





BW: 83 lbs WW - Oct 2/12: 718 lbs

CE \* \* \*

#### **RED SPITTALBURN REDMAN 232Z**

February 11, 2012 GRAY 232Z Reg. #1682147

RED 5L NORSEMAN KING 2291 RED RMJ REDMAN 1T CROWFOOT KURUBA 4033P RED VGW KING OF THE WEST RED NORSEMAN 1312 PJM O C C HUNTER 928H RED CROWFOOT KURUBA 2030M

RED SIX MILE MISCHIEF 826M RED BOUNTY B COSMOS RED BOUNTY B DUCHESS X L RED SSS IMPRINT 143H RED CUMNOCK PRINCESS 472B RED CUMNOCK EXCEPTION 71G RED SYMBRAE DUCHESS 695A

Thick, deep and clean fronted correct made Redman son from an up and coming cow 37X. Recommended for cows. *BW: -1.9 WW: 39 YW: 56 Milk: 17 TM: 36* 



BW: 94 lbs WW - Oct 2/12: 732 lbs

CE \* \* \*

#### **RED SPITTALBURN CHEROKEE 234Z** February 13, 2012 GRAY 234Z Reg. #1682151

RED FLYING K CHEROKEE 61M RED SIX MILE CHEROKEE 350T RED S