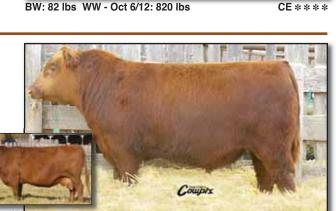

## **RED RSL REDMAN 208Z**

January 29, 2012 RSL 208Z Reg. #1699483

**RED 5L NORSEMAN KING 2291 RED RMJ REDMAN 1T CROWFOOT KURUBA 4033P** 

6

RED VGW KING OF THE WEST **RED NORSEMAN 1312 PJM** O C C HUNTER 928H RED CROWFOOT KURUBA 2030M

**RED SIX MILE STOCKMAN 86N RED RSL COUNTESS 70U RED RSL BARONESS 876L** 

**RED STOCKMAN OF CUDLOBE 12L RED LAMBS BLONDIE 35F** RED RSL BARON 130C **RED SIX MILE COUNTESS 535D** 

208Z is a very stylish, dark red, calving ease bull that has very good performance as well.