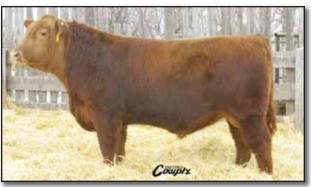

#### DFCC 32T REBEL 15X January 22, 2010 DFCC 15X Reg. #1574140

HYLINE RIGHT WAY 781 EASTONDALE BREAK AWAY 32'07 GDAR FOREVER LADY 9136

DMM FAME 15M EGGEN FAME MISS 8P EGGEN BIG SKY 16K MISS 99M HYLINE RIGHT TIME 338 HYLINE ELLEN 86 G D A R ROYCE 131 G D A R FOREVER LADY 223

S A F FAME DIAMOND DUCHESS 30'00 MJT ESSOTERIC EXTRA 16K ANH BONI GAL 20G

#### BW 78 lbs WW 799 lbs Rebel was the high selling bull purchased from Double F Cattle Co.