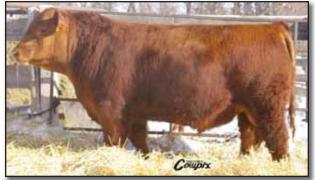

2291 CROWFOOT KURUBA 4033P RED LAZY MC SMASH 41N RED LAZY MC AM'S VANNA 29J

RED SIX MILE STOCKMAN 86N RED RSL FANNY ANN 260D RED SIX MILE RED HOT 502D RED SIX MILE KIT 593W

249Z is a low birth weight, moderate framed, calving ease bull that is easy fleshing.

BW -4.5 WW +35 YW +52 Milk +21 TM +38

## RED RSL STOCKMAN 251Z

February 13, 2012 RSL 251Z Reg. #1699485

RED SIX MILE STOCKMAN 86N RED RSL STOCKMAN 587R RED RSL FANNY ANN 260D

RED GEIS PREMIER 1'96 RED RSL CAROLYN 91M RED RSL STARLYN 138C RED STOCKMAN OF CUDLOBE 12L RED LAMBS BLONDIE 35F RED R CR VIPER 24B RED RSL FANCY ANN 62B

RED PREMIER PATRIOT 16 RED CUMNOCK FIREFLY 907Y RED HF STARBUCK 14Z RED C Y CAROLYN 327Z

251Z is a moderate birth weight, light red bull that has a lot of volume. BW -0.5 WW +36 YW +55 Milk +15 TM +34



Compre

BW: 88 lbs WW - Oct 6/12: 700 lbs

CE \*\*

4 \*\*\*\* GUARANTEED CALVING EASE 3 \*\*\* CALVING EASE - MAY REQUIRE SOME ASSISTANCE ON HEIFERS 2 \*\* RECOMMENDED FOR COWS, SECOND CALVERS OR LARGE FRAMED HEIFERS 1 \* FOR USE ON MATURE COWS

RSI 774V

- dam

#### RED RSL STOCKMAN 254Z

February 14, 2012 RSL 254Z Reg. #1699526

RED SIX MILE STOCKMAN 86N RED RSL STOCKMAN 587R RED RSL FANNY ANN 260D

RED SIX MILE STOCKMAN 86N RED RSL ALFRIDA 29T RED RSL ALFRIDA 306N RED LAMBS BLONDIE 35F RED R CR VIPER 24B RED RSL FANCY ANN 62B RED STOCKMAN OF CUDLOBE 12L

RED STOCKMAN OF CUDLOBE 12L

RED STOCKMAN OF CUDLOBE 12L RED LAMBS BLONDIE 35F RED SIX MILE FIRE CHIEF 389J RED RSL ALFRIDA 919L

**BW: 75 lbs WW - Oct 6/12: 675 lbs** 254Z is an extreme calving ease guaranteed heifer bull that has t