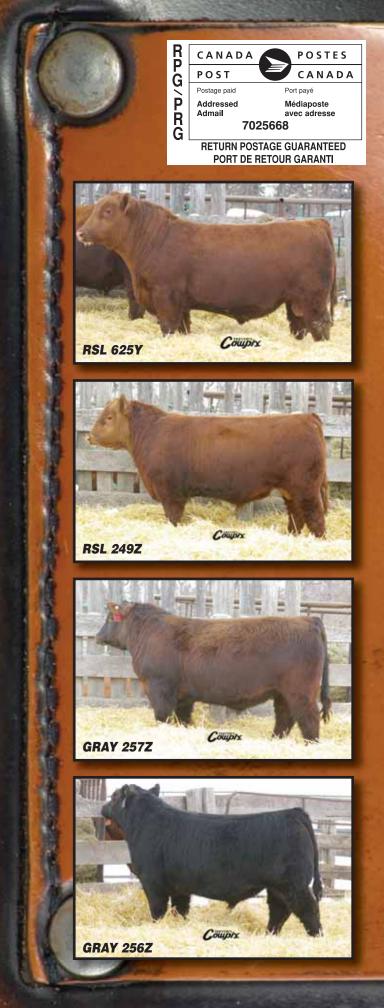

#### **RED RSL REDMAN 625Y** 60

August 12, 2011 RSL 625Y Reg. #1672175

**RED 5L NORSEMAN KING 2291 RED RMJ REDMAN 1T CROWFOOT KURUBA 4033P** 

RED RSL STOCKMAN 587R **RED RSL BRANI 758W RED RSL BRANI 740J** 

RED NORSEMAN 1312 PJM

**RED LAMBS BLONDIE 35F** 

**RED SIX MILE KIT 593W** 

O C C HUNTER 928H

625Y is another very nice Redman son that could breed both heifers or cows. BW -2.4 WW +39 YW +63 Milk +19 TM +38

# Compre

BW: 80 lbs WW - Oct 2/12: 618 lbs

CE \* \* \*

RED SPITTALBURN XCI 257Z

March 05, 2012 GRAY 257Z Reg. #1682168

RED 5L NORSEMAN KING 2291 RED RMJ REDMAN 1T CROWFOOT KURUBA 4033P RED VGW KING OF THE WEST RED NORSEMAN 1312 PJM O C C HUNTER 928H RED CROWFOOT KURUBA 2030M

#### SPITTALBURN REBEL 256Z March 05, 2012 GRAY 256Z Reg. #1682167

**EASTONDALE BREAK AWAY 32'07** DFCC 32T REBEL 15X EGGEN FAME MISS 8P

HYLINE RIGHT WAY 781 GDAR FOREVER LADY 9136 DMM FAME 15M EGGEN BIG SKY 16K MISS 99M