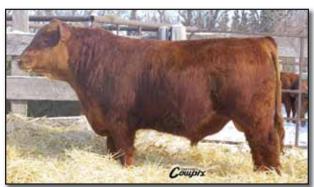

75M

267Z is smooth made, dark red bull out of a very good milking Tahoe daughter. *No EPDs available* 

## RED RSL REDMAN 260Z

February 17, 2012 RSL 260Z Reg. #1699565

RED 5L NORSEMAN KING 2291 RED RMJ REDMAN 1T CROWFOOT KURUBA 4033P

RED SIX MILE FIRE CHIEF 389J RED RSL MAPLE 701S RED RSL MAPLE 45M

#### BW: 82 lbs WW - Oct 6/12: 640 lbs

RED VGW KING OF THE WEST RED NORSEMAN 1312 PJM O C C HUNTER 928H RED CROWFOOT KURUBA 2030M

RED SIX MILE FIRE CHIEF 356F RED SIX MILE KIT 593W RED TOWAW INDEED 104H RED SIX MILE MAPLE 589K

#### CE \* \* \*

260Z is a very smooth bull that has done very well considering he was orphaned in early July 2012. Mother raised very good brothers selling to Don Cholin \$5100 (2011) and Heather McEachern \$4800 (2012). *BW -3.4 WW +38 YW +60 Milk +17 TM +36* 



BW: 77 lbs WW - Oct 6/12: 705 lbs

CE \* \* \* \*



BW: 82 lbs WW - Oct 6/12: 730 lbs

CE \* \* \* \*



BW: 77 lbs WW - Oct 612: 695 lbs

CE \* \* \*

#### 🐅 RED RSL REDMAN 268Z

February 20, 2012 RSL 268Z Reg. #1699573

RED 5L NORSEMAN KING 2291 RED RMJ REDMAN 1T CROWFOOT KURUBA 4033P RED VGW KING OF THE WEST RED NORSEMAN 1312 PJM O C C HUNTER 928H RED CROWFOOT KURUBA 2030M

RED SIX MILE FIRE CHIEF 389J RED RSL DAWNA 911L RED RSL DUCHESS 673J RED SIX MILE FIRE CHIEF 356F RED SIX MILE KIT 593W RED SIX MILE ICEBERG 757D RED RIBBAN B J DAWNA 840X

**BW: 85 lbs WW - Oct 6/12: 740 lbs** 268Z is a thick butted, moderate birth weight bull. 911L is a 12 year old cow that is picture perfect in every way. Very powerful maternal pedigree and stayability second to none. *BW -4.0 WW +35 YW +54 Mil