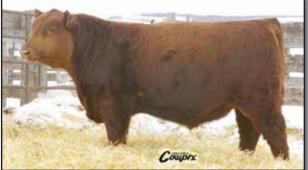

#### **REFERENCE SIRES**

#### RED RMJ REDMAN 1T January 01, 2007 ROBN 1T Reg. #1415715

RED VGW KING OF THE WEST RED 5L NORSEMAN KING 2291 RED NORSEMAN 1312 PJM

O C C HUNTER 928H CROWFOOT KURUBA 4033P RED CROWFOOT KURUBA 2030M RED VGW ACE 613 RED VGW MT TABITHA 9633 376 P J M 141 P J M POWERPOINT 2009

O C C FOCUS 813F O C C DIXIE ERICA 960E RED MLK CRK CUB 722 RED CROWFOOT KURUBA 9301J

BW: 81 lbs Oct. 25 WW: 864 lbs Actual 365: 1146 lbs

RMJ Redman 1T was a very exceptional Red Angus sire. Never before have I ever seen such consistant low birth weight and calving ease followed by such explosive growth and extreme muscling in a herd bull. His sons and daughters are second to none in the whole Red Angus industry. Sadly we lost him in the 2012 breeding season, but will be using AI to continue his legacy in the future.