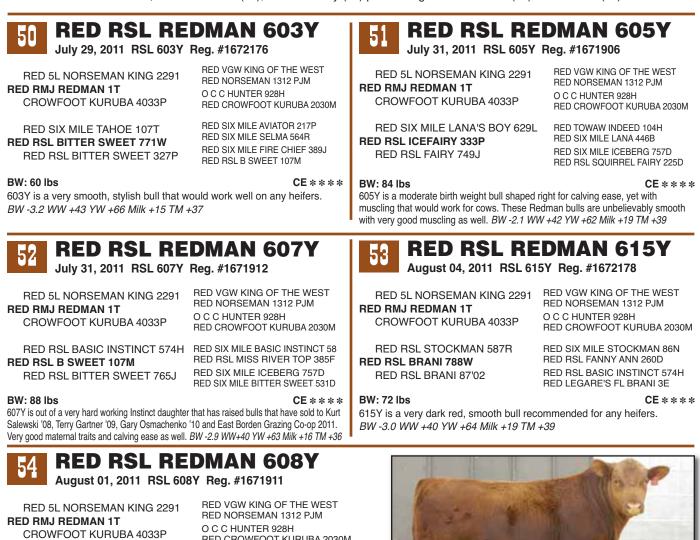

**RED RSL GLORIA 751J** BW: 70 lbs WW - Oct 6/12: 640 lbs

199Z is a low birth weight, quiet heifer bull prospect. No EPDs available

**RED 5L NORSEMAN KING 2291 RED RMJ REDMAN 1T CROWFOOT KURUBA 4033P** 

**RED MAC FORTUNE 54F RED MAC MISS FORE 34K RED MAC MISS PINK 89F** 

RED VGW KING OF THE WEST **RED NORSEMAN 1312 PJM** O C C HUNTER 928H RED CROWFOOT KURUBA 2030M

RED T3 CHIEF 2887 **RED ROMAR SEREBELGA 3Z** RED COAT **RED MAC MISS CHEROKEE 87S** 

CF \* \* \*

BW: 85 lbs WW - Oct 6/12: 680 lbs

211Z is a dark red, smooth made bull that is very quiet and stylish. BW -1.2 WW +41 YW +67 Milk +19 TM +39

4 \*\*\*\* GUARANTEED CALVING EASE 3 \*\*\* CALVING EASE - MAY REQUIRE SOME ASSISTANCE ON HEIFERS 2 \*\* RECOMMENDED FOR COWS, SECOND CALVERS OR LARGE FRAMED HEIFERS 1 \* FOR USE ON MATURE COWS

CE \* \* \* \*

9

**RED RSL REDMAN 211Z** 

January 31, 2012 RSL 211Z Reg. #1699529

Compre

## RED RSL REDMAN 216Z

February 02, 2012 RSL 216Z Reg. #1699572

RED 5L NORSEMAN KING 2291 RED RMJ REDMAN 1T CROWFOOT KURUBA 4033P

RED RSL FIRE CHIEF 878L RED RSL ROKA 864T RED DIAMOND ROKA 6'00 RED VGW KING OF THE WEST RED NORSEMAN 1312 PJM O C C HUNTER 928H RED CROWFOOT KURUBA 2030M