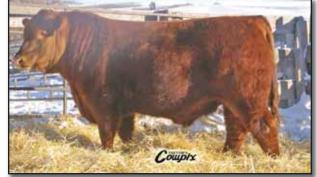

RED STEWART FRONT MAN 1N RED BOUNTY B SUSIE CLIPSE 44U RED BOUNTY B SUSIE CLIPSE RED BADLANDS BONUS 702 RED JEWEL MISS PATHY 62A RED FLYING K ECLIPSE 50Y RED SYMBRAE SUSIE 386E

244Z is a very quiet, light red, very good muscled bull that would work well on cows or large heifers.

BW +0.6 WW +40 YW +62 Milk +21 TM +41

BW: 86 lbs WW - Oct 6/12: 745 lbs

BW: 68 lbs WW - Oct 6/12: 690 lbs

**CE** \* \*

CE \* \* \* \*