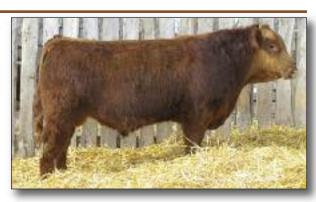

#### **RED RSL ICE MAN 277D**

01/03/2016 RSL 277D Reg. #1944277

JUSTAMERE 253 LADDIE 436S **RED NORTHERN ICE MAN 8U** MDN MYSTERY PRIDE

**RED SIX MILE CHEROKEE 350T RED RSL MORY 406X** RED RSL MOROJITI 774K

**EXAR MASTER 253** EARLY SUNSET LASSIE 102L ROSE HILL BIG TIME 7F BOSE HILL MISS THOR 5C

RED FLYING K CHEROKEE 61M **RED SVR RUBY 16P** RED SIX MILE RISING TIDE 239H

**RED CUTARM MORY 666S** 

BW 80 lbs WW 805 lbs October 3, 2016

**CE** \*\*

16/03/2016 RSL 286D Reg. #1944297

RED CROWFOOT MOONSHINE 8081U CROWFOOT 6004S **RED SIX MILE MOONSHINE MAN** RED LAZY MC SPARKLE 2U

BW: -0.3 WW: 41 YW: 67 Milk: 13 TM: 33

**RED RSL STOCKMAN 587R RED RSL MISS HEATHER 259Z** RED SIX MILE HEATHER 375L **RED CROWFOOT BRNDINA 6359S** RED LAZY MC GRIDIRON 66S RED LAZY MC BESS 12S