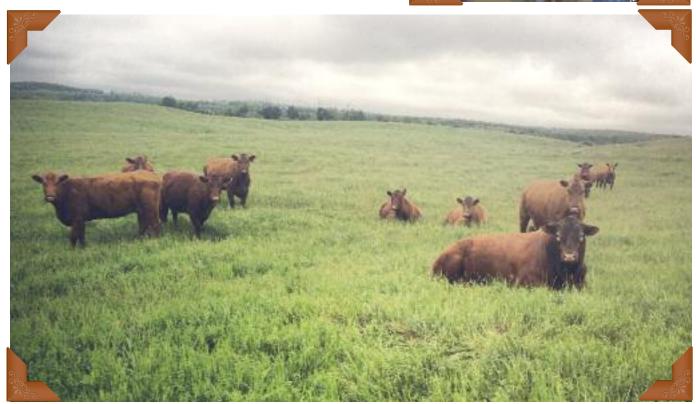

# WELCOME to the 27th Annual Northern Progress bull sale

We have a very exciting lineup of bulls for our 27th bull sale. Performance, calving ease and style second to none. 40 very strong yearling bulls and 20 aged bulls that have been developed to show their full potential without affecting their longevity.

The bulls have been hand fed a 15% Co-op Feeds pellet as well as oat/triticale/silage mixed with tub ground hay and free choice hay bales.

We are willing to return the bulls home after the sale and deliver them to their new homes at an agreed upon time. Bulls need to be insured before returning to our farm.