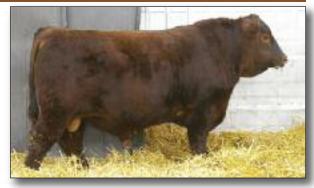

#### **RED RSL ICE MAN 277D**

01/03/2016 RSL 277D Reg. #1944277

JUSTAMERE 253 LADDIE 436S **RED NORTHERN ICE MAN 8U** MDN MYSTERY PRIDE

**RED SIX MILE CHEROKEE 350T RED RSL MORY 406X** RED RSL MOROJITI 774K

**EXAR MASTER 253** EARLY SUNSET LASSIE 102L ROSE HILL BIG TIME 7F BOSE HILL MISS THOR 5C

RED FLYING K CHEROKEE 61M **RED SVR RUBY 16P** RED SIX MILE RISING TIDE 239H

**RED CUTARM MORY 666S** 

BW 80 lbs WW 805 lbs October 3, 2016

**CE** \*\*

16/03/2016 RSL 286D Reg. #1944297

RED CROWFOOT MOONSHINE 8081U CROWFOOT 6004S **RED SIX MILE MOONSHINE MAN** RED LAZY MC SPARKLE 2U

BW: -0.3 WW: 41 YW: 67 Milk: 13 TM: 33

**RED RSL STOCKMAN 587R RED RSL MISS HEATHER 259Z** RED SIX MILE HEATHER 375L **RED CROWFOOT BRNDINA 6359S** RED LAZY MC GRIDIRON 66S RED LAZY MC BESS 12S