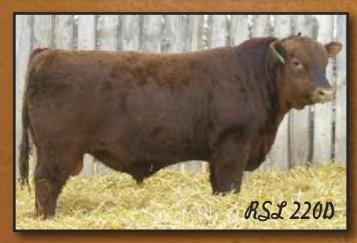

# **RED RSL MOONSHINE 220D**

27/01/2016 RSL 220D Reg. #1944266

RED CROWFOOT MOONSHINE 8081U CROWFOOT 6004S **RED SIX MILE MOONSHINE MAN** RED LAZY MC SPARKLE 2U

**RED SIX MILE TAHOE 107T RED SPITTALBURN BAYBERRY 37X RED SPITTALBURN BAYBERRY 518R** 

BW: 0.2 WW: 64 YW: 92 Milk: 19 TM: 51

RED CROWFOOT BRNDINA 6359S RED LAZY MC GRIDIRON 66S **RED LAZY MC BESS 12S** 

**RED SIX MILE AVIATOR 217P** RED SIX MILE SELMA 564R RED STEWART FRONT MAN 1N RED CUMNOCK BAYBERRY 778L

A very stylish, well muscled, dark red bull with very good performance and an excellent dark red hair coat.

BW 74 lbs WW 930 lbs October 3, 2016

CE \*\*\*