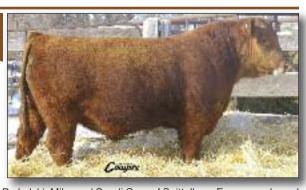

# **RED RSL REDMAN 280Z**

March 02, 2012 RSL 280Z Reg. #1699487

RED 5L NORSEMAN KING 2291
RED RMJ REDMAN 1T

CROWFOOT KURUBA 4033P

RED SIX MILE FIRE CHIEF 389J RED RSL SIERA 304N RED RSL SIERA 386F RED VGW KING OF THE WEST RED NORSEMAN 1312 PJM O C C HUNTER 928H RED CROWFOOT KURUBA 2030M

RED SIX MILE FIRE CHIEF 356F RED SIX MILE KIT 593W RED FLYING K CHIEF 36Y RED SIX MILE SIERA 549S

BW: 78 lbs

Redman 280Z was the high selling bull in our 2013 sale, selling for \$8,000 to Jackie Prybylski. Mike and Sandi Gray of Spittalburn Frams purchased him from Jackie and we leased the bull. He passes on good calving ease and very good style and muscling.

BW: -3.0 WW: 40 YW: 60 Milk: 14 TM: 34