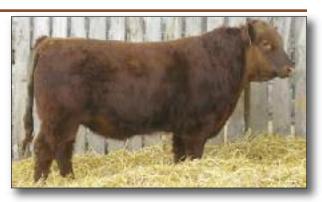

LAZY MC BESS 12S

RED SIX MILE STOCKMAN 86N RED RSL FANNY ANN 260D RED TOWAW PRESARIO 204F RED CUMNOCK ABIGAIL 718D

Definitely herd bull quality and presence. Large framed and very stylish and dark cherry red as well



BW 80 lbs WW 940 lbs October 3, 2016

**CE** \*\*\*

## **RED RSL SCENIC ROUTE 246D**

08/02/2016 RSL 246D Reg. #1944213

RED LAZY MC CC DETOUR 2W **RED LAURON SCENIC ROUTE 8Y RED RUNNING BAR PREVIEW 1P** 

RED SIX MILE FIRE CHIEF 389J **RED RSL LIDAR 31P** RED C Y LIDAR 365Z

RED RMJ REDMAN 1T RED LAZY MC BESS 12S RED SSS BLAZE 853L RED RUNNING BAR DEN DES D 6G

RED SIX MILE FIRE CHIEF 356F RED SIX MILE KIT 593W **RED SIX MILE LICORICE 590S** 

**RED SIX MILE LIDAR 729T** 

Extreme calving ease out of a very consistent low birthweight cow. Very strong maternal traits





BW 64 lbs WW 780 lbs October 3, 2016

CE \*\*\*\*

RED RSL ICE MAN 247D
08/02/2016 RSL 247D Reg. #1944252

JUSTAMERE 253 LADDIE 436S RED NORTHERN ICE MAN 8U MDN MYSTERY PRIDE

RED RSL STOCKMAN 587R RED RSL FAIRY 44W RED RSL FAIRY 610H EXAR MASTER 253 EARLY SUNSET LASSIE 102L ROSE HILL BIG TIME 7F ROSE HILL MISS THOR 5C

RED SIX MILE STOCKMAN 86N RED RSL FANNY ANN 260D RED RSL MAXIMUM 277E RED RSL SQUIRREL FAIRY 435F

Very deep, thick, well muscled bull out of a smaller framed cow that always weans at least 66% of her weight in her calves.

BW: -3.4 WW: 29 YW: 48 Milk: 14 TM: 29



BW 74 lbs WW 860 lbs October 3, 2016

CE \*\*\*



RED RSL MOONSHINE 255D
13/02/2016 RSL 255D Reg. #1944222

RED CROWFOOT MOONSHINE 8081U CROWFOOT 6004S

RED SIX MILE MOONSHINE MAN
RED LAZY MC SPARKLE 2U

RED S