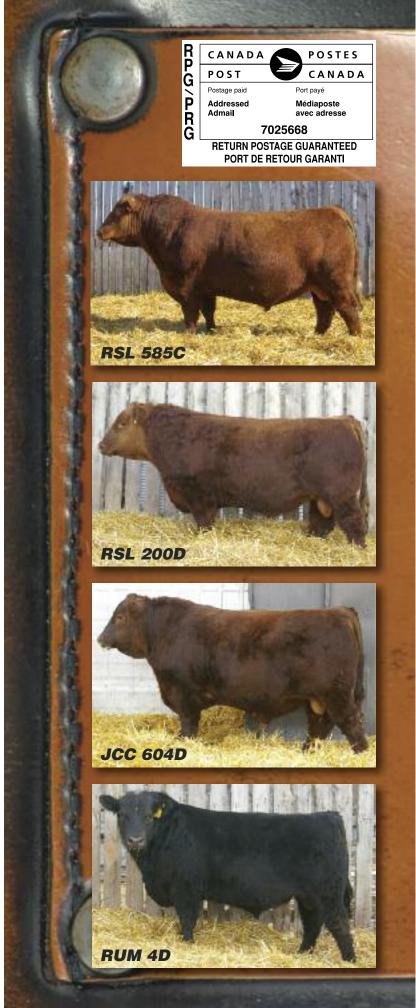

#### **RED RSL ICE MAN 585C**

09/03/2015 RSL 585C Reg. #1836596

JUSTAMERE 253 LADDIE 436S **RED NORTHERN ICE MAN 8U** MDN MYSTERY PRIDE

RED RSL STOCKMAN 587R **RED RSL FLOWER 5W** RED CUMNOCK FLOWER 508K **EXAR MASTER 253** EARLY SUNSET LASSIE 102L ROSE HILL BIG TIME 7F ROSE HILL MISS THOR 5C

#### **RED RSL ROUTE 200D**

18/01/2016 RSL 200D Reg. #1944310

RED LAZY MC CC DETOUR 2W **RED LAURON SCENIC ROUTE 8Y** RED RUNNING BAR PREVIEW 1P

RED NORTHERN ICE MAN 8U **RED RSL HEATHER 35B RED RSL HEATHER 61W** 

# **RED J&C MOONSHINE 604D**

29/01/2016 JCC 604D Reg. #1907104

RED CROWFOOT MOONSHINE 8081U
RED SIX MILE MOONSHINE MAN
RED LAZY MC SPARKLE 2U

CROWFOOT 6004S
RED CROWFOOT B
RED LAZY MC GRIE

BW: -1.6 WW: 39 YW: 66 Milk: 13 TM: 33