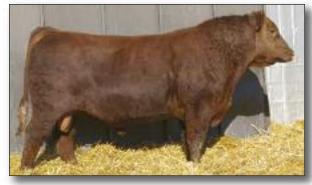

5R TC STOCKMAN 365 LENLOOK ROSEBUD 30G

27D is a very stylish, low birthweight bull that is very correct in every way.



BW 75 lbs WW 760 lbs October 3, 2016

CE \*\*\*\*













These bulls were picked to be kept for 2 year old breeding bulls and were fed moderately the first winter and grassed for the summer.

#### RED RSL ICEMAN 527C 30/01/2015 RSL 527C Reg. #1836606

JUSTAMERE 253 LADDIE 436S

RED NORTHERN ICE MAN 8U
MDN MYSTERY PRIDE

RED SIX MILE TROY 243T

RED SPITTALBURN COUNTESS 927W

RED SPITTALBURN COUNTESS 727T

EXAR MASTER 253 EARLY SUNSET LASSIE 102L ROSE HILL BIG TIME 7F ROSE HILL MISS THOR 5C

RED TOWAW INDEED 104H RED RSL SUE 400F RED SIX MILE NEW BLOOD 153N RED SPITTALBURN COUNTESS 214M

A very smooth made, long bodied bull that would work well on heifers or cows.



BW 69 lbs CE \*\*\*\*

BW: -2.7 WW: 41 YW: 67 Milk: 14 TM: 35

# | RED RSL CRYOSPHERE 540C

09/02/2015 RSL 540C Reg. #1836632

JUSTAMERE 253 LADDIE 436S RED NORTHERN ICE MAN 8U MDN MYSTERY PRIDE

RED SIX MILE CHEROKEE 350T
RED RSL ROSELLA 450X
RED RSL ROSELLA 851T

BW: 1.7 WW: 53 YW: 86 Milk: 11 TM: 37

EXAR MASTER 253 EARLY SUNSET LASSIE 102L ROSE HILL BIG TIME 7F ROSE HILL MISS THOR 5C

RED FLYING K CHEROKEE 61M RED SVR RUBY 16P RED SIX MILE LANA'S BOY 629L RED RSL ROSELLA 276E

A light red bull with a higher birthweight that would work well on cows.

BW 100 lbs

CE \*



# RED RSL ILLEGAL 545C

12/02/2015 RSL 545C Reg. #1836652

RED CROWFOOT MOONSHINE 8081U

RED SIX MILE MOONSHINE MAN

RED LAZY MC SPARKLE 2U

RED RSL STOCKMAN 587R RED RSL MISS HEATHER 259Z RED SIX MILE HEATHER 375L CR