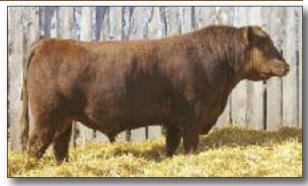

# **RED RSL REDMAN 280Z**

March 02, 2012 RSL 280Z Reg. #1699487

RED 5L NORSEMAN KING 2291
RED RMJ REDMAN 1T

CROWFOOT KURUBA 4033P

RED SIX MILE FIRE CHIEF 389J RED RSL SIERA 304N RED RSL SIERA 386F RED VGW KING OF THE WEST RED NORSEMAN 1312 PJM O C C HUNTER 928H RED CROWFOOT KURUBA 2030M

RED SIX MILE FIRE CHIEF 356F RED SIX MILE KIT 593W RED FLYING K CHIEF 36Y RED SIX MILE SIERA 549S

BW: 78 lbs

Redman 280Z was the high selling bull in our 2013 sale, selling for \$8,000 to Jackie Prybylski. Mike and Sandi Gray of Spittalburn Frams purchased him from Jackie and we leased the bull. He passes on good calving ease and very good style and muscling.

BW: -3.0 WW: 40 YW: 60 Milk: 14 TM: 34