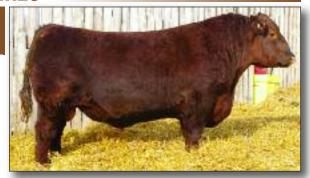

# **RED SIX MILE MOONSHINE MAN**

March 01, 2013 SIXM 647A Reg. #1759833

**CROWFOOT 6004S** 

RED CROWFOOT MOONSHINE 8081U RED CROWFOOT BRNDINA 6359S

RED LAZY MC GRIDIRON 66S RED LAZY MC SPARKLE 2U RED LAZY MC BESS 12S CROWFOOT MAX 1743L CROWFOOT BLACKCAP 4935P RED CROWFOOT BIG DADDY 2058M RED CROWFOOT BRNDINA 1065L

#### BW: 75 lbs

Moonshine Man 647A is the excellent result of an embryo package Six Mile bought at Red Round Up. When I saw Moonshine Man at Six Mile's 2014 bull sale I knew I wanted him as a big part of my breeding program. Very low to moderate BW, excellent style and muscling and consistent dark cherry red colour have been passed on to his offspring, making them very appealing.

BW: -2.9 WW: 64 YW: 93 Milk: 19 TM: 51