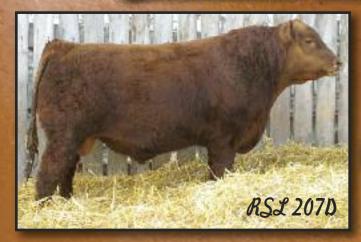

## **RED RSL MOONSHINE 207D**

23/01/2016 RSL 207D Reg. #1944286

RED CROWFOOT MOONSHINE 8081U CROWFOOT 6004S **RED SIX MILE MOONSHINE MAN** RED LAZY MC SPARKLE 2U

BW: -3.8 WW: 44 YW: 61 Milk: 18 TM: 40

BW: -2.4 WW: 56 YW: 82 Milk: 16 TM: 44

**RED RSL STOCKMAN 587R RED RSL BEATRICE 454X RED RSL BEATRICE 551R** 

**RED CROWFOOT BRNDINA 6359S RED LAZY MC GRIDIRON 66S** RED LAZY MC BESS 12S

RED SIX MILE STOCKMAN 86N RED RSL FANNY ANN 260D RED SIX MILE LANA'S BOY 629L **RED RSL BEATRICE 892L** 

An extremely good muscled, quiet herd bull candidate. Calving ease, style, performance and excellent disposition very seldom found in one package.

BW 76 lbs WW 900 lbs October 3, 2016

CE \*\*\*\*