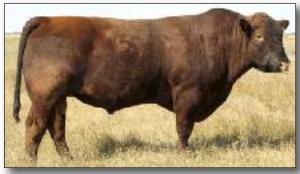

#### RED LAURON SCENIC ROUTE 8Y

January 19, 2011 JRA 8Y Reg. #1630977

RED RMJ REDMAN 1T
RED LAZY MC CC DETOUR 2W
RED LAZY MC BESS 12S

RED SSS BLAZE 853L

RED RUNNING BAR PREVIEW 1P

RED RUNNING BAR DEN DES D 6G

RED 5L NORSEMAN KING 2291 CROWFOOT KURUBA 4033P RED LAZY MC SMASH 41N RED LAZY MC BESS 73N

RED BLAZE V415 RED SSS BELLE 21H

RED RUNNING BAR HIGH DUKE 8D RED RUNNING BAR CEN DES 41E

BW: 75 lbs

Scenic Route was purchased from Lauron Red Angus for his extremely low birthweight EPD of -12.0 and he has really bred true to his numbers. Extreme calving ease with very good growth and length in his calves is a combination very hard to find.

BW: -9.1 WW: 25 YW: 38 Milk: 23 TM: 35