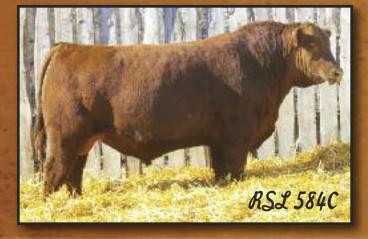

## **RED RSL MOONSHINE 584C**

09/03/2015 RSL 584C Reg. #1836532

RED CROWFOOT MOONSHINE 8081U CROWFOOT 6004S **RED SIX MILE MOONSHINE MAN** RED LAZY MC SPARKLE 2U

BW: -2.6 WW: 45 YW: 65 Milk: 14 TM: 37

RED SIX MILE STOCKMAN 86N **RED RSL LAKOT 71U RED RSL LAKOT 705S** 

RED CROWFOOT BRNDINA 6359S RED LAZY MC GRIDIRON 66S **RED LAZY MC BESS 12S** 

RED STOCKMAN OF CUDLOBE 12L **RED LAMBS BLONDIE 35F** RED SIX MILE FIRE CHIEF 389J RED CUMNOCK LAKOTO 759D

Dark red and quiet, could be used on cows or heifers and you should keep all the daughters.

**BW 82 lbs** 

CE \*\*\*

**CE** \*\*