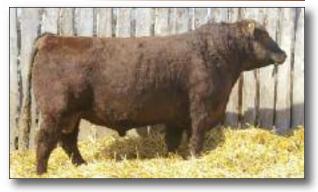

# **RED SIX MILE MOONSHINE MAN**

March 01, 2013 SIXM 647A Reg. #1759833

**CROWFOOT 6004S** 

RED CROWFOOT MOONSHINE 8081U RED CROWFOOT BRNDINA 6359S

RED LAZY MC GRIDIRON 66S RED LAZY MC SPARKLE 2U RED LAZY MC BESS 12S CROWFOOT MAX 1743L CROWFOOT BLACKCAP 4935P RED CROWFOOT BIG DADDY 2058M RED CROWFOOT BRNDINA 1065L

#### BW: 75 lbs

Moonshine Man 647A is the excellent result of an embryo package Six Mile bought at Red Round Up. When I saw Moonshine Man at Six Mile's 2014 bull sale I knew I wanted him as a big part of my breeding program. Very low to moderate BW, excellent style and muscling and consistent dark cherry red colour have been passed on to his offspring, making them very appealing.

BW: -2.9 WW: 64 YW: 93 Milk: 19 TM: 51