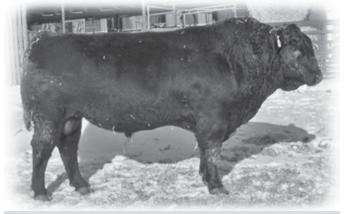

BANDO 253U - REFERENCE SIRE B

# BAR-E-L BANDO 253U

MALE YHB 253U 1484420 ET CAF APRIL 02 2008

BON VIEW BANDO 598 AMF CAC S A F 598 BANDO 5175 AMF CAC 994198 S A F ROYAL LASS 1002

EARLY SUNSET HIGH TIME 47G WILBAR RUBY 161J 958325 WILBAR RUBY 3F

TEHAMA BANDO 155 AMF CAF NHF BON VIEW DORA 56 V D A R NEW TREND 315 AMF CAF NHF S A F ROYAL LASS 6089

EARLY SUNSET HIGHTIME 113D EARLY SUNSET LASSIE 34B G D A R TRAVELER 71 AMF CAF NHF WILBAR RUBY 8D

BW: 96 lbs.

EPDs: BW: +3.9 P WW: +47 P YW: +85 P Milk: +30 P TM: +53 SC: +0.57 P Co-owned with Bar-E-L

BARDOLENE 14T - REFERENCE SIRE C