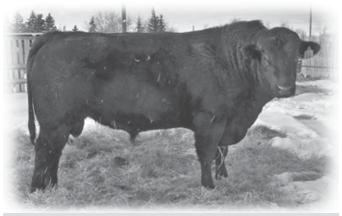

TUNGSTEN 234T - REFERENCE SIRE A

#### BAR-E-L TUNGSTEN 234T MALE YHB 234T 1401407 MARCH 13 2007

YOUNG DALE TOUCH DOWN 36M YOUNG DALE ELWAY 56R 1274744 GLENNIE M'BROOK LASS 2J

DWAJO CHIEF 92F CRESCENT CREEK PRIDE LADY 81L 1047693 CRESCENT CREEK PRIDE LADY 34Z

YOUNG DALE REAL DEAL 18K PAT LADY SANDRA 2C RONAN TEX 10X GLENNIE M'BROOK LASS 10Y

GDAR SVF CHIEF WICKLOW MISS LUCY 3C CRESCENT CREEK CREATOR 20T CRESCENT CREEK EXTREM LADY 99T

BW: 86 lbs. Adj. 205D: 636 lbs. Adj. 365D: 1235 lbs. EPDs: BW: +3.2 34 WW: +34 23 YW: +59 20 Milk: +12 13 TM: +29