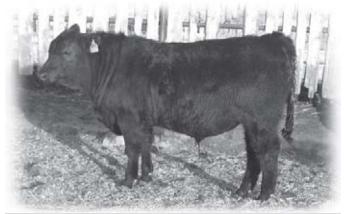

# LAZY E FAME 214Y

MALE LEB 214Y 1619385 APRIL 08 2011

SASKALTA FAME 369P SASKALTA FAME 64W 1517668 SASKALTA GLORY 5M

ANGUS RIDGE IRISH WIT 44M SILVER DOME BARBARA 315P 1230808 SILVER DOME BARBARA 15M PAHL FAME 87L SASKALTA ANNE K 871H SASKALTA BLACKMAN 165J DOUBLE AA GLORY 269'94

ANGUS ACRES IRISH WIT 83D ANGUS RIDGE BLACK LADY 88F RON'S STEMWINDER 89J SILVER DOME BARBARA 15K

BW: 102 lbs. Nov. 11/11: 520 lbs.

Cow Bull

214Y's dam produced the high seller last year with a bull going to Section One Angus. Thank you Norm Wenstob & family.