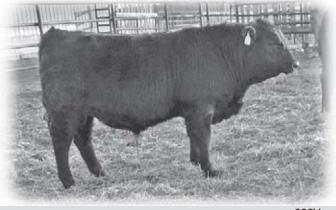

LAZY E BANDO 223Y MALE LEB 223Y 1619394 APRIL 11 2011

LAZY E BANDO 224Y

LAZY E FAME 225Y MALE LEB 225Y 1619393 APRIL 11 2011

S A F 598 BANDO 5175 AMF CAC BAR-E-L BANDO 253U CAF 1484420 WILBAR RUBY 161J

NORSEMAN THOR 1'04 KBJ ERICA 568U 1448639 KBJ ERICA 379H

BON VIEW BANDO 598 AMF CAC S A F ROYAL LASS 1002 EARLY SUNSET HIGH TIME 47G WILBAR RUBY 3F

GRANDVIEW WOMACK DIRECT MGA EULA 44L G D A R ROGUE 6322 **KBJ ERICA 77D** 

BW: 88 lbs. Nov. 11/11: 750 lbs.

This calf has six Elite designations in his pedigree. Probably one of a very select group in all of Western Canada to sell this spring. The sire is owned with Bar EL and sired the heaviest weaning weight in that herd also. 253U was used on two year old cows only for us and has done very well!