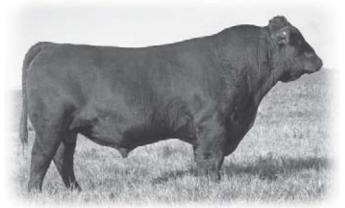

# REFERENCE SIRES

BANDO 253U - REFERENCE SIRE A

BAR-E-L BANDO 253U MALE YHB 253U 1484420 ET CAF APRIL 02 2008

EARLY SUNSET HIGHTIME 113D EARLY SUNSET LASSIE 34B G D A R TRAVELER 71 AMF CAF NHF WILBAR RUBY 8D

BW: 96 lbs.

EPDs: BW: +3.6 29% WW: +45 25% YW: +83 24% Milk: +31 23% TM: +54

Co-owned with Bar-E-L Maternally, one of the strongest pedigrees you can find. He is very good in feet and legs, quiet and easy to work with. A very strong breeder.