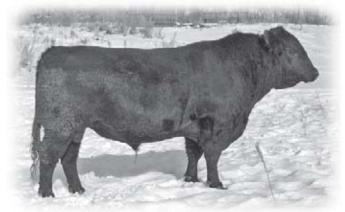

FAME 64W - REFERENCE SIRE B

64W is a sire from Kim Robertson's Saskalta Farms. He is a very correct and thick young sire with a strong set of sons on offer this sale. He will see even more use in the future at Lazy E.