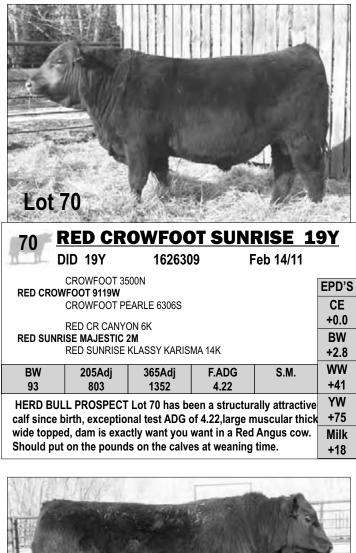

| Milk      |
|                                                                                                                                                                                                                                                                                                                                                                                                                                                                                                                                                                                                                                                                                                     |       |                            |                |              |               | +16       |





| 71 9                     | ROWF                      | 00T SU          | NRISE           | DID 41        | <u>Y</u> |
|--------------------------|---------------------------|-----------------|-----------------|---------------|----------|
| A DOMESTIC OF THE OWNER. | ID 41Y                    | 162632          | :0 I            | Mar 1/11      |          |
|                          | CROWFOOT 35<br>FOOT 9119W | 00N             |                 |               | EPD'S    |
|                          | CROWFOOT PE               | EARLE 6306S     |                 |               | CE       |
|                          | WILBAR BALLA              | TION 100L       |                 |               | -3.0     |
| TOWAW MI                 |                           |                 |