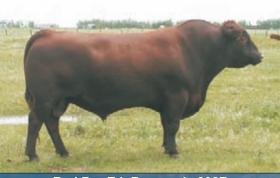

Red Lazy MC Detour 2W

A Semex sire whose phenotype and eyeappeal are totally

impressive, his calves are truly exceptional and no doubt is fast becoming a bred legend. We have retained a son in our herd for this breeding season.