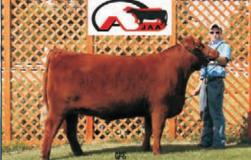

Note Livestock Insurance will be available sale day through DJ Henderson & Associates Ltd Linda Henderson Ph 782-3888 Fax 782-3849

Ron, Laurie, Jared, Ryan&TravisHunter

Red Six Mile Sakic 832S

An impressive Al sire from Genex / Six Mile Red Angus.

Sakic calves are extraordinary, they are attractive, deep bodied and should leave phenomenal females.

| 2 RED LAURON SAKIC 62Y                               |                                                                                                                        |                |               |               |      |  |
|------------------------------------------------------|------------------------------------------------------------------------------------------------------------------------|----------------|---------------|---------------|------|--|
|                                                      | LH 62Y T                                                                                                               | WIN 163102     | 25 F          | eb 9/11       |      |  |
| RED SIX MILE AVIATOR 217P<br>RED SIX MILE SAKIC 832S |                                                                                                                        |                |               |               |      |  |
|                                                      | RED SIX MILE                                                                                                           | SIERA 257P     |               |               | CE   |  |
|                                                      |                                                                                                                        | CHATEAU 744    |               |               | +3.0 |  |
|                                                      | ON APRIL 17R                                                                                                           |                |               |               | BW   |  |
|                                                      | RED ALALTA D                                                                                                           | YNAMIC APRIL   | 52B           |               | -0.6 |  |
| BW                                                   | 205Adj                                                                                                                 | 365Adj         | F.ADG         | S.M.          | WW   |  |
| 86                                                   | 711                                                                                                                    | 1204           | 3.18          |               | +32  |  |
| A bull from                                          | a good foot                                                                                                            | ed super femin | ine female. a | rare and      | YW   |  |
|                                                      | A bull from a good footed super feminine female, a rare and<br>cherished Chateau daughter. Grand dam 52B was CAA ELITE |                |               |               |      |  |
|                                                      |                                                                                                                        | es used at Lau |               |               | Milk |  |
| should be                                            | a superior fe                                                                                                          | male producer  | . Recommend   | led for cows. | +21  |  |