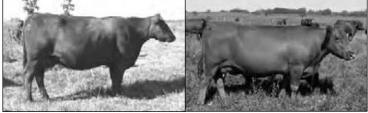

Note Livestock Insurance will be available sale day through DJ Henderson & Associates Ltd Linda Henderson Ph 782-3888 Fax 782-3849

Ron, Laurie, Jared, Ryan&TravisHunter

Red Six Mile Sakic 832S

An impressive Al sire from Genex / Six Mile Red Angus.

Sakic calves are extraordinary, they are attractive, deep bodied and should leave phenomenal females.

| 2 RED LAURON SAKIC 62Y                               |                                                                                                                        |                |               |               |      |  |
|------------------------------------------------------|------------------------------------------------------------------------------------------------------------------------|----------------|---------------|---------------|------|--|
|                                                      | LH 62Y T                                                                                                               | WIN 163102     | 25 F          | eb 9/11       |      |  |
| RED SIX MILE AVIATOR 217P<br>RED SIX MILE SAKIC 832S |                                                                                                                        |                |               |               |      |  |
|                                                      | RED SIX MILE                                                                                                           | SIERA 257P     |               |               | CE   |  |
|                                                      |                                                                                                                        | CHATEAU 744    |               |               | +3.0 |  |
|                                                      | ON APRIL 17R                                                                                                           |                |               |               | BW   |  |
|                                                      | RED ALALTA D                                                                                                           | YNAMIC APRIL   | 52B           |               | -0.6 |  |
| BW                                                   | 205Adj                                                                                                                 | 365Adj         | F.ADG         | S.M.          | WW   |  |
| 86                                                   | 711                                                                                                                    | 1204           | 3.18          |               | +32  |  |
| A bull from                                          | a good foot                                                                                                            | ed super femin | ine female. a | rare and      | YW   |  |
|                                                      | A bull from a good footed super feminine female, a rare and<br>cherished Chateau daughter. Grand dam 52B was CAA ELITE |                |               |               |      |  |
|                                                      |                                                                                                                        | es used at Lau |               |               | Milk |  |
| should be                                            | a superior fe                                                                                                          | male producer  | . Recommend   | led for cows. | +21  |  |