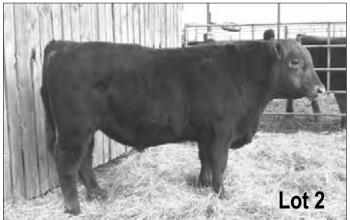

| 3 RED LAURON YZERMAN 16Y                                                                                                                                                                                                                                                                                                                                                                                                                                                                                                                                                                                                                                                                                                                                                                                                                                                                                                                                                                                                                                                                                                                                                                                                                                                                                                                                                                                                                                                                                                                                               |       |                |                 |                |                |      |  |
|------------------------------------------------------------------------------------------------------------------------------------------------------------------------------------------------------------------------------------------------------------------------------------------------------------------------------------------------------------------------------------------------------------------------------------------------------------------------------------------------------------------------------------------------------------------------------------------------------------------------------------------------------------------------------------------------------------------------------------------------------------------------------------------------------------------------------------------------------------------------------------------------------------------------------------------------------------------------------------------------------------------------------------------------------------------------------------------------------------------------------------------------------------------------------------------------------------------------------------------------------------------------------------------------------------------------------------------------------------------------------------------------------------------------------------------------------------------------------------------------------------------------------------------------------------------------|-------|----------------|-----------------|----------------|----------------|------|--|
| A CONTRACTOR OF A CONTRACT | RA 1  | 16Y            | 163097          | ′9 .           | Jan 26/11      |      |  |
| RED SIX MILE AVIATOR 217P<br>RED SIX MILE SAKIC 832S                                                                                                                                                                                                                                                                                                                                                                                                                                                                                                                                                                                                                                                                                                                                                                                                                                                                                                                                                                                                                                                                                                                                                                                                                                                                                                                                                                                                                                                                                                                   |       |                |                 |                |                |      |  |
| _                                                                                                                                                                                                                                                                                                                                                                                                                                                                                                                                                                                                                                                                                                                                                                                                                                                                                                                                                                                                                                                                                                                                                                                                                                                                                                                                                                                                                                                                                                                                                                      | RED S | SIX MILE S     | SIERA 257P      |                |                | CE   |  |
|                                                                                                                                                                                                                                                                                                                                                                                                                                                                                                                                                                                                                                                                                                                                                                                                                                                                                                                                                                                                                                                                                                                                                                                                                                                                                                                                                                                                                                                                                                                                                                        |       |                | BAR TMD 13E     |                |                | +2.0 |  |
| RED ALATA                                                                                                                                                                                                                                                                                                                                                                                                                                                                                                                                                                                                                                                                                                                                                                                                                                                                                                                                                                                                                                                                                                                                                                                                                                                                                                                                                                                                                                                                                                                                                              |       |                |                 |                |                | BW   |  |
|                                                                                                                                                                                                                                                                                                                                                                                                                                                                                                                                                                                                                                                                                                                                                                                                                                                                                                                                                                                                                                                                                                                                                                                                                                                                                                                                                                                                                                                                                                                                                                        | RED L | INE BLAC       | KBIRD 34S       |                |                | +0.8 |  |
| BW                                                                                                                                                                                                                                                                                                                                                                                                                                                                                                                                                                                                                                                                                                                                                                                                                                                                                                                                                                                                                                                                                                                                                                                                                                                                                                                                                                                                                                                                                                                                                                     | 20    | 5Adj           | 365Adj          | F.ADG          | S.M.           | WW   |  |
| 93                                                                                                                                                                                                                                                                                                                                                                                                                                                                                                                                                                                                                                                                                                                                                                                                                                                                                                                                                                                                                                                                                                                                                                                                                                                                                                                                                                                                                                                                                                                                                                     | 7     | 773            | 1329            | 4.01           |                | +44  |  |
| HERD SIRI                                                                                                                                                                                                                                                                                                                                                                                                                                                                                                                                                                                                                                                                                                                                                                                                                                                                                                                                                                                                                                                                                                                                                                                                                                                                                                                                                                                                                                                                                                                                                              | E PRO | SPECT.         | Deep ribbed,    | correct. lots  | of length.     | YW   |  |
|                                                                                                                                                                                                                                                                                                                                                                                                                                                                                                                                                                                                                                                                                                                                                                                                                                                                                                                                                                                                                                                                                                                                                                                                                                                                                                                                                                                                                                                                                                                                                                        |       |                | large scrotal   |                |                | +69  |  |
| 10J is a CA                                                                                                                                                                                                                                                                                                                                                                                                                                                                                                                                                                                                                                                                                                                                                                                                                                                                                                                                                                                                                                                                                                                                                                                                                                                                                                                                                                                                                                                                                                                                                            | A PRE | <b>EMIER</b> D | AM never fail   | producer, ma   | aternal sister | Milk |  |
| was shown                                                                                                                                                                                                                                                                                                                                                                                                                                                                                                                                                                                                                                                                                                                                                                                                                                                                                                                                                                                                                                                                                                                                                                                                                                                                                                                                                                                                                                                                                                                                                              | in De | nver las       | t year. Quiet a | and halter bro | oke.           | +18  |  |