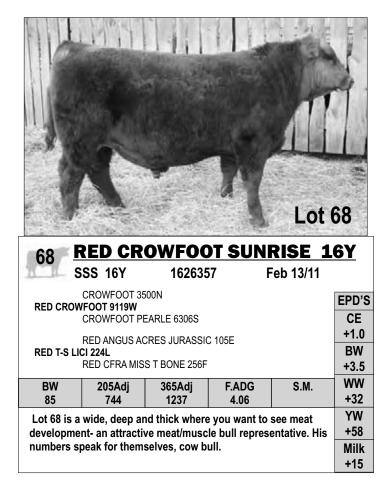

| nt last year to | Running Bar   | Ranch.        |             | +14      |



Ric & Linda

Arthurs

This is the 3rd year selling bulls with the Lauron crew. The bulls just keep on getting better meeting the beef producing requirements of the industry. Ron & Laurie have done a tremendous job feeding the bulls to meet their growth potential without making them fat market steers. The bulls are ready to go to work for you. Thanks Ron & Laurie for all your work and bull management.

Lots 67-71 are from Red Crowfoot 9119W, a total outcross from 2 black parents. Offspring all have long thick broad backs, attractive hips with loads of meat. They are well suited for the mature cow herd. The Arthurs







| 69 <u>F</u>                                                                                                                                                                                                                                                                                                                                                                                                                                                                                                                                                                                                                                                                                         | REC   | ) CR                       | <u>OWFOC</u>   | T SUN        | RISE 1        | <u>7Y</u> |
|------------------