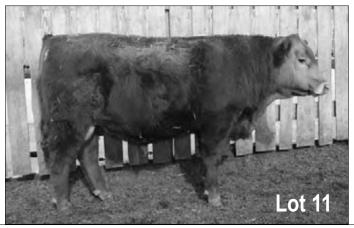

| 11 <u>E</u>                                                                                                                                                                                                                                                                                                                                                                                                                                                                                                                                                                                                                                                                                                                                                                                                                                                                                                                                                                                     |                                                                | URON F        | OPEYE       | <u> 162Y</u> |      |  |
|-------------------------------------------------------------------------------------------------------------------------------------------------------------------------------------------------------------------------------------------------------------------------------------------------------------------------------------------------------------------------------------------------------------------------------------------------------------------------------------------------------------------------------------------------------------------------------------------------------------------------------------------------------------------------------------------------------------------------------------------------------------------------------------------------------------------------------------------------------------------------------------------------------------------------------------------------------------------------------------------------|----------------------------------------------------------------|---------------|-------------|--------------|------|--|
| A DECEMBER OF THE OWNER | LH 162Y                                                        | 163108        | 8 A         | Apr 5/11     |      |  |
| RED SIX MILE SAKIC 832S<br>RED LAURON WRANGLER JO 45W                                                                                                                                                                                                                                                                                                                                                                                                                                                                                                                                                                                                                                                                                                                                                                                                                                                                                                                                           |                                                                |               |             |              |      |  |
|                                                                                                                                                                                                                                                                                                                                                                                                                                                                                                                                                                                                                                                                                                                                                                                                                                                                                                                                                                                                 | RED LAURON A                                                   |               |             |              | CE   |  |
|                                                                                                                                                                                                                                                                                                                                                                                                                                                                                                                                                                                                                                                                                                                                                                                                                                                                                                                                                                                                 | RED ALALTA AC                                                  | CRES FABIAN 1 | 6F          |              | +6.0 |  |
| RED LAUR                                                                                                                                                                                                                                                                                                                                                                                                                                                                                                                                                                                                                                                                                                                                                                                                                                                                                                                                                                                        | ON MITZY 12R                                                   |               |             |              | BW   |  |
|                                                                                                                                                                                                                                                                                                                                                                                                                                                                                                                                                                                                                                                                                                                                                                                                                                                                                                                                                                                                 | RED LAURON I                                                   | HVN MITZY 6G  |             |              | +0.0 |  |
| BW                                                                                                                                                                                                                                                                                                                                                                                                                                                                                                                                                                                                                                                                                                                                                                                                                                                                                                                                                                                              | 205Adj                                                         | 365Adj        | F.ADG       | S.M.         | WW   |  |
| 80                                                                                                                                                                                                                                                                                                                                                                                                                                                                                                                                                                                                                                                                                                                                                                                                                                                                                                                                                                                              | 737                                                            | 1205          | 3.28        |              | +32  |  |
| The young                                                                                                                                                                                                                                                                                                                                                                                                                                                                                                                                                                                                                                                                                                                                                                                                                                                                                                                                                                                       | The youngest bull on offer, he competed favorably with the big |               |             |              |      |  |
| boys judgir                                                                                                                                                                                                                                                                                                                                                                                                                                                                                                                                                                                                                                                                                                                                                                                                                                                                                                                                                                                     | boys judging from his numbers admire him for length and meat   |               |             |              |      |  |
|                                                                                                                                                                                                                                                                                                                                                                                                                                                                                                                                                                                                                                                                                                                                                                                                                                                                                                                                                                                                 |                                                                | broody good   | udderd cow, | grand dam    | Milk |  |
| 6G is an CA                                                                                                                                                                                                                                                                                                                                                                                                                                                                                                                                                                                                                                                                                                                                                                                                                                                                                                                                                                                     | A ELITE Dam                                                    |               |             |              | +15  |  |