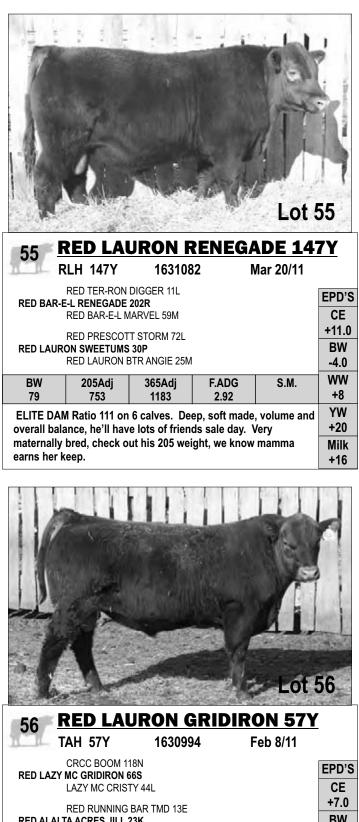

| 65 F                                                                                                                                                                                                                                                                                                                                                                                                                                                                                                                                                                                                                                                                                                                                                                                                                                                                                                                                                                                            | <b>RED LA</b>   | JRON F        | <b>RIME</b>   | RIB 67      | <u> </u> |
|-------------------------------------------------------------------------------------------------------------------------------------------------------------------------------------------------------------------------------------------------------------------------------------------------------------------------------------------------------------------------------------------------------------------------------------------------------------------------------------------------------------------------------------------------------------------------------------------------------------------------------------------------------------------------------------------------------------------------------------------------------------------------------------------------------------------------------------------------------------------------------------------------------------------------------------------------------------------------------------------------|-----------------|---------------|---------------|-------------|----------|
| A DECEMBER OF THE OWNER | RLH 67Y         | 163103        | 60 F          | eb 11/11    |          |
| RED GEIS I                                                                                                                                                                                                                                                                                                                                                                                                                                                                                                                                                                                                                                                                                                                                                                                                                                                                                                                                                                                      | RED PREMIER     | PATRIOT 16    |               |             | EPD'S    |
|                                                                                                                                                                                                                                                                                                                                                                                                                                                                                                                                                                                                                                                                                                                                                                                                                                                                                                                                                                                                 | RED GEIS KUR    | UBA 5'92      |               |             | CE       |
|                                                                                                                                                                                                                                                                                                                                                                                                                                                                                                                                                                                                                                                                                                                                                                                                                                                                                                                                                                                                 | DMM NO FEAR     | 016H          |               |             | +5.0     |
| LAURON M                                                                                                                                                                                                                                                                                                                                                                                                                                                                                                                                                                                                                                                                                                                                                                                                                                                                                                                                                                                        | ISS BLACKBIRI   |               |               |             | BW       |
|                                                                                                                                                                                                                                                                                                                                                                                                                                                                                                                                                                                                                                                                                                                                                                                                                                                                                                                                                                                                 | BAYSHORE MIS    | SS BLACKBIRD  | 152H          |             | +0.1     |
| BW                                                                                                                                                                                                                                                                                                                                                                                                                                                                                                                                                                                                                                                                                                                                                                                                                                                                                                                                                                                              | 205Adj          | 365Adj        | F.ADG         | S.M.        | WW       |
| 90                                                                                                                                                                                                                                                                                                                                                                                                                                                                                                                                                                                                                                                                                                                                                                                                                                                                                                                                                                                              | 804             | 1282          | 3.54          |             | +24      |
| ELITE DAM                                                                                                                                                                                                                                                                                                                                                                                                                                                                                                                                                                                                                                                                                                                                                                                                                                                                                                                                                                                       | A Ratio 111 on  | 4 calves. OU  | TCROSS. W     | nen was the | YW       |
| last time a                                                                                                                                                                                                                                                                                                                                                                                                                                                                                                                                                                                                                                                                                                                                                                                                                                                                                                                                                                                     | Prime Rib sor   | n was offered | and from a bl | ack cow?    | +50      |
|                                                                                                                                                                                                                                                                                                                                                                                                                                                                                                                                                                                                                                                                                                                                                                                                                                                                                                                                                                                                 | nal genetics, s |               |               | naternal    | Milk     |
| brother we                                                                                                                                                                                                                                                                                                                                                                                                                                                                                                                                                                                                                                                                                                                                                                                                                                                                                                                                                                                      | nt last year to | Running Bar   | Ranch.        |             | +14      |