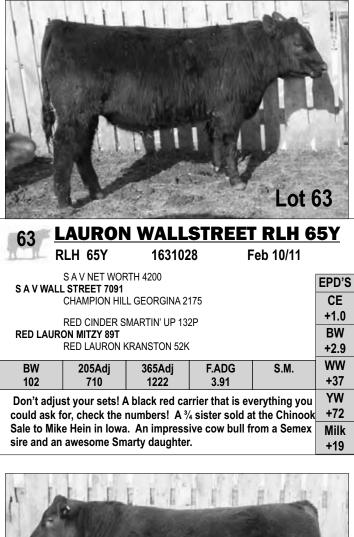

br>+24        |  |  |
| 90                                           | 677           | 1097                                                      | 3.23                                                       |                                               | +24              |  |  |
| 90<br>Occasiona                              |               | 1097<br>the semen ta                                      | 3.23<br>ank for some o                                     | older genetics                                | +24              |  |  |
| 90<br>Occasiona<br>to mix & ma<br>offspring. | 677 677       | 1097<br>the semen ta<br>at will provide<br>proody great r | 3.23<br>ank for some of<br>predictability<br>nilking cow w | older genetics<br>y in his<br>ith great feet. | +24<br>YW<br>+53 |  |  |





| 65 F