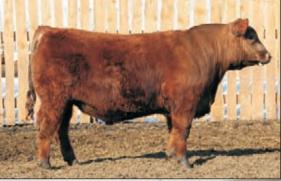

Extreme meat machine! Correct, stout, typical stamp of Wrangler Jo aka "Popeye" progeny. He is hard to fault and stands out in the crowd. This years candidate for "Mr. Congeniality"! Cow bull.

|                                                                    | t 6                                                                                                                                                                                                   |                                                                                                                                                       | ECAP                                                     |                             |                                                                                                |
|--------------------------------------------------------------------|-------------------------------------------------------------------------------------------------------------------------------------------------------------------------------------------------------|-------------------------------------------------------------------------------------------------------------------------------------------------------|----------------------------------------------------------|-----------------------------|------------------------------------------------------------------------------------------------|
| 6                                                                  | RLH 25Y                                                                                                                                                                                               | 1631004                                                                                                                                               |                                                          | <b>UCR3 2</b><br>Jan 30/11  | <u>51</u>                                                                                      |
|                                                                    | RED SIX MIL<br>URON WRANGL<br>RED LAUROI<br>RED RUNNIN<br>URON TMD BAR                                                                                                                                | E SAKIC 832S<br><b>ER JO 45W</b><br>N KORUBA 17P<br>IG BAR TMD 13E                                                                                    |                                                          | an 30/11                    | EPD'S<br>CE<br>+4.0<br>BW<br>-0.7                                                              |
| BW                                                                 | 205Adj<br>711                                                                                                                                                                                         | 365Adj<br>1125                                                                                                                                        | F.ADG                                                    | S.M.                        | WW<br>+34                                                                                      |
| represer                                                           | AM Ratio 105                                                                                                                                                                                          | on 4 calves. Dam<br>ngus female whos<br>mended for cows                                                                                               | se udder, fe                                             | et and profile              | YW<br>+54<br>Milk<br>+15                                                                       |
| 7                                                                  | <u>RED LA</u>                                                                                                                                                                                         | URON YO                                                                                                                                               | DSEMI                                                    | <u>TE 85Y</u>               | ,                                                                                              |
| T                                                                  | RLH 85Y                                                                                                                                                                                               | 1631041                                                                                                                                               | F                                                        | eb 18/11                    |                                                                                                |
| RED LA                                                             | URON WRANGL                                                                                                                                                                                           | E SAKIC 832S<br><b>ER JO 45W</b><br>N KORUBA 17P                                                                                                      |                                                          |                             | EPD'S<br>CE<br>+7.0                                                                            |
| RED AL                                                             | RED ALALTA                                                                                                                                                                                            |                                                                                                                                                       |                                                          |                             | BW                                                                                             |
| BW                                                                 | RED ALALTA<br>ALTA ACRES KIT<br>RED ALALTA<br>205Adj                                                                                                                                                  | ACRES HONEY 24H                                                                                                                                       | F.ADG                                                    | S.M.                        | BW<br>-1.2<br>WW                                                                               |
| BW<br>86<br>Super c<br>herdsire                                    | RED ALALTA<br>ALTA ACRES KII<br>RED ALALTA<br>205Adj<br>627<br>lean fronted, k<br>"Promise" for                                                                                                       | ACRES HONEY 24H                                                                                                                                       | F.ADG<br>3.39<br>. Dam also<br>uld be used               | produced<br>on well         | BW<br>-1.2                                                                                     |
| BW<br>86<br>Super c<br>herdsire                                    | RED ALALTA<br>ALTA ACRES KII<br>RED ALALTA<br>205Adj<br>627<br>lean fronted, k<br>"Promise" for<br>eifers. Help yo                                                                                    | ACRES HONEY 24H<br>365Adj<br>1110<br>and attractive<br>Alalta Acres. Co                                                                               | F.ADG<br>3.39<br>Dam also<br>uld be used<br>plete packa  | produced<br>on well<br>age. | BW<br>-1.2<br>WW<br>+12<br>YW<br>+31<br>Milk<br>+19                                            |
| BW<br>86<br>Super c<br>herdsire<br>grown h                         | RED ALALTA<br>ALTA ACRES KIT<br>RED ALALTA<br>205Adj<br>627<br>Ilean fronted, lo<br>"Promise" for<br>eifers. Help yo<br>RED LA<br>RLH 108Y                                                            | ACRES HONEY 24H<br>365Adj<br>1110<br>and attractive<br>Alalta Acres. Co<br>burself to this com<br>AURON R<br>1631055                                  | F.ADG<br>3.39<br>Dam also<br>uld be used<br>uplete packa | produced<br>on well<br>age. | BW<br>-1.2<br>WW<br>+12<br>YW<br>+31<br>Milk<br>+19                                            |
| BW<br>86<br>Super c<br>herdsire<br>grown he                        | RED ALALTA<br>ALTA ACRES KII<br>RED ALALTA<br>205Adj<br>627<br>Ilean fronted, lo<br>"Promise" for<br>eifers. Help yc<br>RED LA<br>RLH 108Y<br>RED SIX MIL<br>URON WRANGL                              | ACRES HONEY 24H<br>365Adj<br>1110<br>ong and attractive<br>Alalta Acres. Co<br>ourself to this con<br>AURON R<br>1631055<br>E SAKIC 832S              | F.ADG<br>3.39<br>Dam also<br>uld be used<br>uplete packa | produced<br>on well<br>age. | BW<br>-1.2<br>WW<br>+12<br>YW<br>+31<br>Milk<br>+19<br><b>08Y</b><br>EPD'S<br>CE               |
| BW<br>86<br>Super c<br>herdsire<br>grown he<br><b>8</b><br>RED LAN | RED ALALTA<br>ALTA ACRES KIT<br>RED ALALTA<br>205Adj<br>627<br>Ilean fronted, lo<br>"Promise" for<br>eifers. Help yo<br>RED LA<br>RED LA<br>RED SIX MIL<br>URON WRANGL<br>RED GLACIE<br>URON ITZA 49S | ACRES HONEY 24H<br>365Adj<br>1110<br>ong and attractive<br>Alalta Acres. Co<br>ourself to this con<br>AURON R<br>1631055<br>E SAKIC 832S<br>ER JO 45W | F.ADG<br>3.39<br>Dam also<br>uld be used<br>uplete packa | produced<br>on well<br>age. | BW<br>-1.2<br>WW<br>+12<br>YW<br>+31<br>Milk<br>+19<br><b>08Y</b><br>EPD'S                     |
| BW<br>86<br>Super c<br>herdsire<br>grown he<br><b>8</b><br>RED LAN | RED ALALTA<br>ALTA ACRES KIT<br>RED ALALTA<br>205Adj<br>627<br>Ilean fronted, lo<br>"Promise" for<br>eifers. Help yo<br>RED LA<br>RED LA<br>RED SIX MIL<br>URON WRANGL<br>RED GLACIE<br>URON ITZA 49S | ACRES HONEY 24H<br>365Adj<br>1110<br>24H<br>24H<br>24H<br>24H<br>24H<br>24H<br>24H<br>24H                                                             | F.ADG<br>3.39<br>Dam also<br>uld be used<br>uplete packa | produced<br>on well<br>age. | BW<br>-1.2<br>WW<br>+12<br>YW<br>+31<br>Milk<br>+19<br><b>08Y</b><br>EPD'S<br>CE<br>+4.0<br>BW |