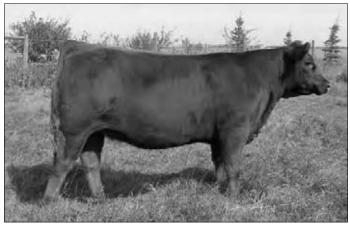

Red Lauron Wrangler Jo 45W

Aka "Popeye" is a home raised maternally bred sire whose offspring are

+49

Milk

+16

consistantly correct with unsurpassed thickness, depth and eye appeal. He saw heavy action in 2011 and will again this year.

Extreme meat machine! Correct, stout, typical stamp of Wrangler Jo aka "Popeye" progeny. He is hard to fault and stands out in the crowd. This years candidate for "Mr. Congeniality"! Cow bull.

|                                                                    | t 6                                                                                                                                                                                                   |                                                                                                                                                       | ECAP                                                     |                             |                                                                                                |
|--------------------------------------------------------------------|-------------------------------------------------------------------------------------------------------------------------------------------------------------------------------------------------------|-------------------------------------------------------------------------------------------------------------------------------------------------------|----------------------------------------------------------|-----------------------------|------------------------------------------------------------------------------------------------|
| 6                                                                  | RLH 25Y                                                                                                                                                                                               | 1631004                                                                                                                                               |                                                          | <b>UCR3 2</b><br>Jan 30/11  | <u>51</u>                                                                                      |
|                                                                    | RED SIX MIL<br>URON WRANGL<br>RED LAUROI<br>RED RUNNIN<br>URON TMD BAR                                                                                                                                | E SAKIC 832S<br><b>ER JO 45W</b><br>N KORUBA 17P<br>IG BAR TMD 13E                                                                                    |                                                          | an 30/11                    | EPD'S<br>CE<br>+4.0<br>BW<br>-0.7                                                              |
| BW                                                                 | 205Adj<br>711                                                                                                                                                                                         | 365Adj<br>1125                                                                                                                                        | F.ADG                                                    | S.M.                        | WW<br>+34                                                                                      |
| represer                                                           | AM Ratio 105                                                                                                                                                                                          | on 4 calves. Dam<br>ngus female whos<br>mended for cows                                                                                               | se udder, fe                                             | et and profile              | YW<br>+54<br>Milk<br>+15                                                                       |
| 7                                                                  | <u>RED LA</u>                                                                                                                                                                                         | URON YO                                                                                                                                               | DSEMI                                                    | <u>TE 85Y</u>               | ,                                                                                              |
| T                                                                  | RLH 85Y                                                                                                                                                                                               | 1631041                                                                                                                                               | F                                                        | eb 18/11                    |                                                                                                |
| RED LA                                                             | URON WRANGL                                                                                                                                                                                           | E SAKIC 832S<br><b>ER JO 45W</b><br>N KORUBA 17P                                                                                                      |                                                          |                             | EPD'S<br>CE<br>+7.0                                                                            |
| RED AL                                                             | RED ALALTA                                                                                                                                                                                            |                                                                                                                                                       |                                                          |                             | BW                                                                                             |
| BW                                                                 | RED ALALTA<br>ALTA ACRES KIT<br>RED ALALTA<br>205Adj                                                                                                                                                  | ACRES HONEY 24H                                                                                                                                       | F.ADG                                                    | S.M.                        | BW<br>-1.2<br>WW                                                                               |
| BW<br>86<br>Super c<br>herdsire                                    | RED ALALTA<br>ALTA ACRES KII<br>RED ALALTA<br>205Adj<br>627<br>lean fronted, k<br>"Promise" for                                                                                                       | ACRES HONEY 24H                                                                                                                                       | F.ADG<br>3.39<br>. Dam also<br>uld be used               | produced<br>on well         | BW<br>-1.2                                                                                     |
| BW<br>86<br>Super c<br>herdsire                                    | RED ALALTA<br>ALTA ACRES KII<br>RED ALALTA<br>205Adj<br>627<br>lean fronted, k<br>"Promise" for<br>eifers. Help yo                                                                                    | ACRES HONEY 24H<br>365Adj<br>1110<br>and attractive<br>Alalta Acres. Co                                                                               | F.ADG<br>3.39<br>Dam also<br>uld be used<br>plete packa  | produced<br>on well<br>age. | BW<br>-1.2<br>WW<br>+12<br>YW<br>+31<br>Milk<br>+19                                            |
| BW<br>86<br>Super c<br>herdsire<br>grown h                         | RED ALALTA<br>ALTA ACRES KIT<br>RED ALALTA<br>205Adj<br>627<br>Ilean fronted, lo<br>"Promise" for<br>eifers. Help yo<br>RED LA<br>RLH 108Y                                                            | ACRES HONEY 24H<br>365Adj<br>1110<br>and attractive<br>Alalta Acres. Co<br>burself to this com<br>AURON R<br>1631055                                  | F.ADG<br>3.39<br>Dam also<br>uld be used<br>uplete packa | produced<br>on well<br>age. | BW<br>-1.2<br>WW<br>+12<br>YW<br>+31<br>Milk<br>+19                                            |
| BW<br>86<br>Super c<br>herdsire<br>grown he                        | RED ALALTA<br>ALTA ACRES KII<br>RED ALALTA<br>205Adj<br>627<br>Ilean fronted, lo<br>"Promise" for<br>eifers. Help yc<br>RED LA<br>RLH 108Y<br>RED SIX MIL<br>URON WRANGL                              | ACRES HONEY 24H<br>365Adj<br>1110<br>ong and attractive<br>Alalta Acres. Co<br>ourself to this con<br>AURON R<br>1631055<br>E SAKIC 832S              | F.ADG<br>3.39<br>Dam also<br>uld be used<br>uplete packa | produced<br>on well<br>age. | BW<br>-1.2<br>WW<br>+12<br>YW<br>+31<br>Milk<br>+19<br><b>08Y</b><br>EPD'S<br>CE               |
| BW<br>86<br>Super c<br>herdsire<br>grown he<br><b>8</b><br>RED LAN | RED ALALTA<br>ALTA ACRES KIT<br>RED ALALTA<br>205Adj<br>627<br>Ilean fronted, lo<br>"Promise" for<br>eifers. Help yo<br>RED LA<br>RED LA<br>RED SIX MIL<br>URON WRANGL<br>RED GLACIE<br>URON ITZA 49S | ACRES HONEY 24H<br>365Adj<br>1110<br>ong and attractive<br>Alalta Acres. Co<br>ourself to this con<br>AURON R<br>1631055<br>E SAKIC 832S<br>ER JO 45W | F.ADG<br>3.39<br>Dam also<br>uld be used<br>uplete packa | produced<br>on well<br>age. | BW<br>-1.2<br>WW<br>+12<br>YW<br>+31<br>Milk<br>+19<br><b>08Y</b><br>EPD'S                     |
| BW<br>86<br>Super c<br>herdsire<br>grown he<br><b>8</b><br>RED LAN | RED ALALTA<br>ALTA ACRES KIT<br>RED ALALTA<br>205Adj<br>627<br>Ilean fronted, lo<br>"Promise" for<br>eifers. Help yo<br>RED LA<br>RED LA<br>RED SIX MIL<br>URON WRANGL<br>RED GLACIE<br>URON ITZA 49S | ACRES HONEY 24H<br>365Adj<br>1110<br>24H<br>24H<br>24H<br>24H<br>24H<br>24H<br>24H<br>24H                                                             | F.ADG<br>3.39<br>Dam also<br>uld be used<br>uplete packa | produced<br>on well<br>age. | BW<br>-1.2<br>WW<br>+12<br>YW<br>+31<br>Milk<br>+19<br><b>08Y</b><br>EPD'S<br>CE<br>+4.0<br>BW |