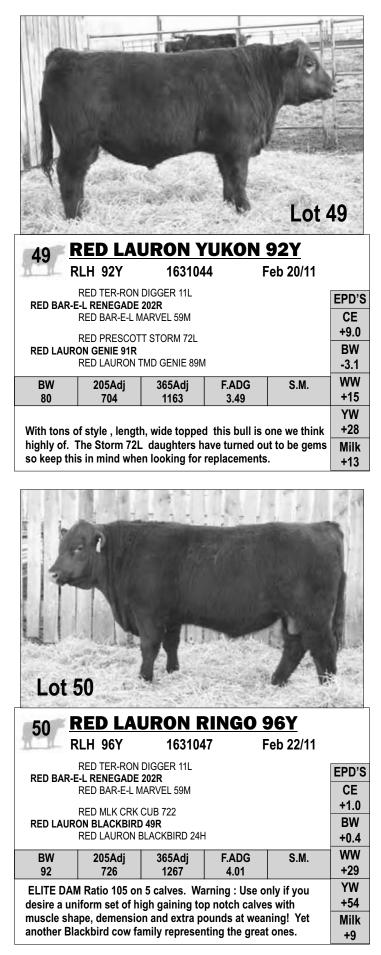

| -0.3      |                              |               |                                | RED ALALTA AC |          |
|-----------|------------------------------|---------------|--------------------------------|---------------|----------|
| WW<br>+32 | S.M.                         | F.ADG<br>3.54 | 365Adj<br>1124                 | 205Adj<br>617 | BW<br>78 |
| YW<br>+54 | hweight out<br>erd. Maternal |               | ons on offer, i<br>from Grandm |               |          |

brother went to Gary Conrad of Saddle Hills.

Milk +16

| 57 F                                                        |                                            | URON G         | RIDIR         | <u>ON 74Y</u> | <u>,</u> |  |  |
|-------------------------------------------------------------|--------------------------------------------|----------------|---------------|---------------|----------|--|--|
| A SHE SHE SHE                                               | RLH 74Y 1631035 Feb 15/11                  |                |               |               |          |  |  |
| RED I AZY                                                   | CRCC BOOM 118N<br>RED LAZY MC GRIDIRON 66S |                |               |               |          |  |  |
|                                                             | LAZY MC CRIS                               |                |               |               | CE       |  |  |
|                                                             | RED RUNNING                                | BAR PRONTO     | 26P           |               | +0.0     |  |  |
| RED LAUR                                                    | ON BLACKBIRD                               |                |               |               | BW       |  |  |
|                                                             | RED LAURON (                               | CV BLACKBIRD   | 42N           |               | +3.5     |  |  |
| Bw                                                          | 205Adj                                     | 365Adj         | F.ADG         | S.M.          | WW       |  |  |
| 102                                                         | 749                                        | 1369           | 5.00          |               | +40      |  |  |
| ELITE DA                                                    | M Ratio 111 or                             | n 4 calves. Hi | ghest gaining | bull on test  | YW       |  |  |
| with a whopping 5 lbs. a day! Dam also had highest indexing |                                            |                |               |               |          |  |  |
|                                                             | ast year. Solid                            |                |               | ce right      | Milk     |  |  |
| across the                                                  | board. High o                              | class cow bull | •             |               | +18      |  |  |