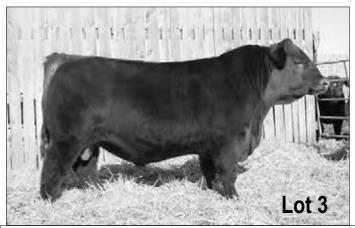

Red Lauron Wrangler Jo 45W

Aka "Popeye" is a home raised maternally bred sire whose offspring are

+49

Milk

+16

consistantly correct with unsurpassed thickness, depth and eye appeal. He saw heavy action in 2011 and will again this year.

Extreme meat machine! Correct, stout, typical stamp of Wrangler Jo aka "Popeye" progeny. He is hard to fault and stands out in the crowd. This years candidate for "Mr. Congeniality"! Cow bull.

|                                                                    | t 6                                                                                                                                                                                                   |                                                                                                                                                       | ECAP                                                     |                             |                                                                                                |
|--------------------------------------------------------------------|-------------------------------------------------------------------------------------------------------------------------------------------------------------------------------------------------------|-------------------------------------------------------------------------------------------------------------------------------------------------------|----------------------------------------------------------|-----------------------------|------------------------------------------------------------------------------------------------|
| 6                                                                  | RLH 25Y                                                                                                                                                                                               | 1631004                                                                                                                                               |                                                          | <b>UCR3 2</b><br>Jan 30/11  | <u>51</u>                                                                                      |
|                                                                    | RED SIX MIL<br>URON WRANGL<br>RED LAUROI<br>RED RUNNIN<br>URON TMD BAR                                                                                                                                | E SAKIC 832S<br><b>ER JO 45W</b><br>N KORUBA 17P<br>IG BAR TMD 13E                                                                                    |                                                          | an 30/11                    | EPD'S<br>CE<br>+4.0<br>BW<br>-0.7                                                              |
| BW                                                                 | 205Adj<br>711                                                                                                                                                                                         | 365Adj<br>1125                                                                                                                                        | F.ADG                                                    | S.M.                        | WW<br>+34                                                                                      |
| represer                                                           | AM Ratio 105                                                                                                                                                                                          | on 4 calves. Dam<br>ngus female whos<br>mended for cows                                                                                               | se udder, fe                                             | et and profile              | YW<br>+54<br>Milk<br>+15                                                                       |
| 7                                                                  | <u>RED LA</u>                                                                                                                                                                                         | URON YO                                                                                                                                               | DSEMI                                                    | <u>TE 85Y</u>               | ,                                                                                              |
| T                                                                  | RLH 85Y                                                                                                                                                                                               | 1631041                                                                                                                                               | F                                                        | eb 18/11                    |                                                                                                |
| RED LA                                                             | URON WRANGL                                                                                                                                                                                           | E SAKIC 832S<br><b>ER JO 45W</b><br>N KORUBA 17P                                                                                                      |                                                          |                             | EPD'S<br>CE<br>+7.0                                                                            |
| RED AL                                                             | RED ALALTA                                                                                                                                                                                            |                                                                                                                                                       |                                                          |                             | BW                                                                                             |
| BW                                                                 | RED ALALTA<br>ALTA ACRES KIT<br>RED ALALTA<br>205Adj                                                                                                                                                  | ACRES HONEY 24H                                                                                                                                       | F.ADG                                                    | S.M.                        | BW<br>-1.2<br>WW                                                                               |
| BW<br>86<br>Super c<br>herdsire                                    | RED ALALTA<br>ALTA ACRES KII<br>RED ALALTA<br>205Adj<br>627<br>lean fronted, k<br>"Promise" for                                                                                                       | ACRES HONEY 24H                                                                                                                                       | F.ADG<br>3.39<br>. Dam also<br>uld be used               | produced<br>on well         | BW<br>-1.2                                                                                     |
| BW<br>86<br>Super c<br>herdsire                                    | RED ALALTA<br>ALTA ACRES KII<br>RED ALALTA<br>205Adj<br>627<br>lean fronted, k<br>"Promise" for<br>eifers. Help yo                                                                                    | ACRES HONEY 24H<br>365Adj<br>1110<br>and attractive<br>Alalta Acres. Co                                                                               | F.ADG<br>3.39<br>Dam also<br>uld be used<br>plete packa  | produced<br>on well<br>age. | BW<br>-1.2<br>WW<br>+12<br>YW<br>+31<br>Milk<br>+19                                            |
| BW<br>86<br>Super c<br>herdsire<br>grown h                         | RED ALALTA<br>ALTA ACRES KIT<br>RED ALALTA<br>205Adj<br>627<br>Ilean fronted, lo<br>"Promise" for<br>eifers. Help yo<br>RED LA<br>RLH 108Y                                                            | ACRES HONEY 24H<br>365Adj<br>1110<br>and attractive<br>Alalta Acres. Co<br>burself to this com<br>AURON R<br>1631055                                  | F.ADG<br>3.39<br>Dam also<br>uld be used<br>uplete packa | produced<br>on well<br>age. | BW<br>-1.2<br>WW<br>+12<br>YW<br>+31<br>Milk<br>+19                                            |
| BW<br>86<br>Super c<br>herdsire<br>grown he                        | RED ALALTA<br>ALTA ACRES KII<br>RED ALALTA<br>205Adj<br>627<br>Ilean fronted, lo<br>"Promise" for<br>eifers. Help yc<br>RED LA<br>RLH 108Y<br>RED SIX MIL<br>URON WRANGL                              | ACRES HONEY 24H<br>365Adj<br>1110<br>ong and attractive<br>Alalta Acres. Co<br>ourself to this con<br>AURON R<br>1631055<br>E SAKIC 832S              | F.ADG<br>3.39<br>Dam also<br>uld be used<br>uplete packa | produced<br>on well<br>age. | BW<br>-1.2<br>WW<br>+12<br>YW<br>+31<br>Milk<br>+19<br><b>08Y</b><br>EPD'S<br>CE               |
| BW<br>86<br>Super c<br>herdsire<br>grown he<br><b>8</b><br>RED LAN | RED ALALTA<br>ALTA ACRES KIT<br>RED ALALTA<br>205Adj<br>627<br>Ilean fronted, lo<br>"Promise" for<br>eifers. Help yo<br>RED LA<br>RED LA<br>RED SIX MIL<br>URON WRANGL<br>RED GLACIE<br>URON ITZA 49S | ACRES HONEY 24H<br>365Adj<br>1110<br>ong and attractive<br>Alalta Acres. Co<br>ourself to this con<br>AURON R<br>1631055<br>E SAKIC 832S<br>ER JO 45W | F.ADG<br>3.39<br>Dam also<br>uld be used<br>uplete packa | produced<br>on well<br>age. | BW<br>-1.2<br>WW<br>+12<br>YW<br>+31<br>Milk<br>+19<br><b>08Y</b><br>EPD'S                     |
| BW<br>86<br>Super c<br>herdsire<br>grown he<br><b>8</b><br>RED LAN | RED ALALTA<br>ALTA ACRES KIT<br>RED ALALTA<br>205Adj<br>627<br>Ilean fronted, lo<br>"Promise" for<br>eifers. Help yo<br>RED LA<br>RED LA<br>RED SIX MIL<br>URON WRANGL<br>RED GLACIE<br>URON ITZA 49S | ACRES HONEY 24H<br>365Adj<br>1110<br>24H<br>24H<br>24H<br>24H<br>24H<br>24H<br>24H<br>24H                                                             | F.ADG<br>3.39<br>Dam also<br>uld be used<br>uplete packa | produced<br>on well<br>age. | BW<br>-1.2<br>WW<br>+12<br>YW<br>+31<br>Milk<br>+19<br><b>08Y</b><br>EPD'S<br>CE<br>+4.0<br>BW |