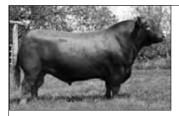

Note Livestock Insurance will be available sale day through DJ Henderson & Associates Ltd Linda Henderson Ph 782-3888 Fax 782-3849

Ron, Laurie, Jared, Ryan&TravisHunter

Red Six Mile Sakic 832S

An impressive Al sire from Genex / Six Mile Red Angus.

Sakic calves are extraordinary, they are attractive, deep bodied and should leave phenomenal females.

| 2 RED LAURON SAKIC 62Y                               |                                                                                                                        |                |               |               |      |  |
|------------------------------------------------------|------------------------------------------------------------------------------------------------------------------------|----------------|---------------|---------------|------|--|
|                                                      | LH 62Y T                                                                                                               | WIN 163102     | 25 F          | eb 9/11       |      |  |
| RED SIX MILE AVIATOR 217P<br>RED SIX MILE SAKIC 832S |                                                                                                                        |                |               |               |      |  |
|                                                      | RED SIX MILE                                                                                                           | SIERA 257P     |               |               | CE   |  |
|                                                      |                                                                                                                        | CHATEAU 744    |               |               | +3.0 |  |
|                                                      | ON APRIL 17R                                                                                                           |                |               |               | BW   |  |
|                                                      | RED ALALTA D                                                                                                           | YNAMIC APRIL   | 52B           |               | -0.6 |  |
| BW                                                   | 205Adj                                                                                                                 | 365Adj         | F.ADG         | S.M.          | WW   |  |
| 86                                                   | 711                                                                                                                    | 1204           | 3.18          |               | +32  |  |
| A bull from                                          | a good foot                                                                                                            | ed super femin | ine female. a | rare and      | YW   |  |
|                                                      | A bull from a good footed super feminine female, a rare and<br>cherished Chateau daughter. Grand dam 52B was CAA ELITE |                |               |               |      |  |
|                                                      |                                                                                                                        | es used at Lau |               |               | Milk |  |
| should be                                            | a superior fe                                                                                                          | male producer  | . Recommend   | led for cows. | +21  |  |