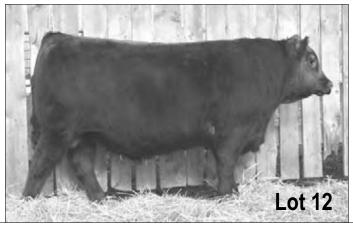

| 12 RED LAURON BULLSEYE 21Y                                                                                                                                                                                                                                                                                                                                                                                                                                                                                                                                                                                                                                                                                                                                                                                                                                                                                                                                                                                                                                                                                                                                                                                                                                                                                                                                                                                                                |                  |              |                |              |      |  |  |
|-------------------------------------------------------------------------------------------------------------------------------------------------------------------------------------------------------------------------------------------------------------------------------------------------------------------------------------------------------------------------------------------------------------------------------------------------------------------------------------------------------------------------------------------------------------------------------------------------------------------------------------------------------------------------------------------------------------------------------------------------------------------------------------------------------------------------------------------------------------------------------------------------------------------------------------------------------------------------------------------------------------------------------------------------------------------------------------------------------------------------------------------------------------------------------------------------------------------------------------------------------------------------------------------------------------------------------------------------------------------------------------------------------------------------------------------|------------------|--------------|----------------|--------------|------|--|--|
| A DECEMBER OF THE OWNER OWNER OF THE OWNER OWNE | RLH 21Y          | 163100       | )1 .           | lan 27/11    |      |  |  |
| RED SIX MILE SAKIC 832S<br>RED LAURON WRANGLER JO 45W                                                                                                                                                                                                                                                                                                                                                                                                                                                                                                                                                                                                                                                                                                                                                                                                                                                                                                                                                                                                                                                                                                                                                                                                                                                                                                                                                                                     |                  |              |                |              |      |  |  |
|                                                                                                                                                                                                                                                                                                                                                                                                                                                                                                                                                                                                                                                                                                                                                                                                                                                                                                                                                                                                                                                                                                                                                                                                                                                                                                                                                                                                                                           | RED LAURON P     |              |                |              | CE   |  |  |
|                                                                                                                                                                                                                                                                                                                                                                                                                                                                                                                                                                                                                                                                                                                                                                                                                                                                                                                                                                                                                                                                                                                                                                                                                                                                                                                                                                                                                                           | RED LAURON H     | HURON 53H    |                |              | +4.0 |  |  |
| RED LAUR                                                                                                                                                                                                                                                                                                                                                                                                                                                                                                                                                                                                                                                                                                                                                                                                                                                                                                                                                                                                                                                                                                                                                                                                                                                                                                                                                                                                                                  | ON MISS DYNA     |              |                |              | BW   |  |  |
|                                                                                                                                                                                                                                                                                                                                                                                                                                                                                                                                                                                                                                                                                                                                                                                                                                                                                                                                                                                                                                                                                                                                                                                                                                                                                                                                                                                                                                           | RED LAURON M     | MISS DYNAMIC | 5Y             |              | +0.3 |  |  |
| BW                                                                                                                                                                                                                                                                                                                                                                                                                                                                                                                                                                                                                                                                                                                                                                                                                                                                                                                                                                                                                                                                                                                                                                                                                                                                                                                                                                                                                                        | 205Adj           | 365Adj       | F.ADG          | S.M.         | WW   |  |  |
| 90                                                                                                                                                                                                                                                                                                                                                                                                                                                                                                                                                                                                                                                                                                                                                                                                                                                                                                                                                                                                                                                                                                                                                                                                                                                                                                                                                                                                                                        | 636              | 1075         | 3.49           |              | +27  |  |  |
| Mark your                                                                                                                                                                                                                                                                                                                                                                                                                                                                                                                                                                                                                                                                                                                                                                                                                                                                                                                                                                                                                                                                                                                                                                                                                                                                                                                                                                                                                                 | r target with "E | Bullseye" We | think a lot of | this calf,   | YW   |  |  |
| admired fo                                                                                                                                                                                                                                                                                                                                                                                                                                                                                                                                                                                                                                                                                                                                                                                                                                                                                                                                                                                                                                                                                                                                                                                                                                                                                                                                                                                                                                | r the thicknes   | s and muscle | mass, like pe  | as in a pod  | +52  |  |  |
|                                                                                                                                                                                                                                                                                                                                                                                                                                                                                                                                                                                                                                                                                                                                                                                                                                                                                                                                                                                                                                                                                                                                                                                                                                                                                                                                                                                                                                           | e" calves hav    |              | p and substa   | nce. A tried | Milk |  |  |
| and true co                                                                                                                                                                                                                                                                                                                                                                                                                                                                                                                                                                                                                                                                                                                                                                                                                                                                                                                                                                                                                                                                                                                                                                                                                                                                                                                                                                                                                               | ow family herit  | age.         |                |              | +14  |  |  |