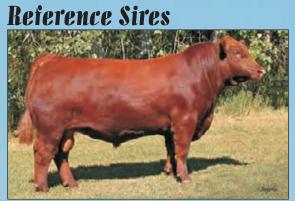

# LAURON RED ANGUS & GUESTS 21th Annual Bull Sale Saturday April 7, 2012 1:00 p.m.

At Olds Cow Palace Olds, AB

Red Lazy MC Detour 2W

**Red Six Mile Sakic 832S** 

Red Lazy MC Destination 8W

Red Lauron Wrangler Jo 45W "Popeye"