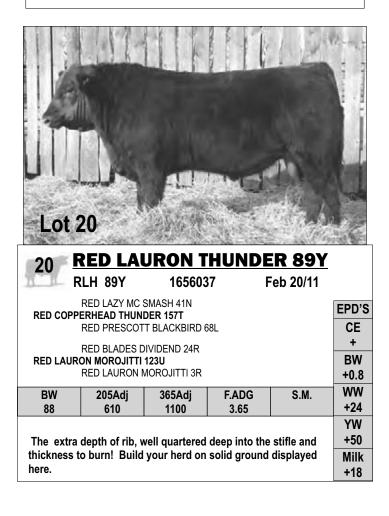

r>breed lege<br>19<br>F<br>RED LAZY | RED TOWAW N<br>CON ROSETTA 1<br>RED LAURON<br>205Adj<br>629<br>on that packs<br>Rosette cow fa<br>nd.<br>RED LAURON<br>RED RMJ RED<br>MC CC DETOU<br>RED LAZY MC<br>RED LAURON<br>CON LIKA 66P | ow<br>ROSETTA 43P<br>365Adj<br>1214<br>a punch , gaine<br>amily produced I<br>URON DI<br>1656035<br>MAN 1T<br>R 2W<br>BESS 12S<br>JOHN HENRY 42J | 3.96<br>d a respect<br>Lazy MC Sn | able 3.96 on<br>nash 41N, a<br><b>R 50Y</b> | BW<br>-0.2<br>WW<br>+16<br>YW<br>+44<br>Milk<br>+18<br>EPD'S<br>CE<br>+<br>BW |



Red Copperhedd Thunder 157T

A Smash son we purchased as a calf when we totally fell in love with his sweet

uddered mother. Thunder is an all around sire who has seen duty on heifers and cows, the daughters are special and the sons are well sought after.







| 21 E