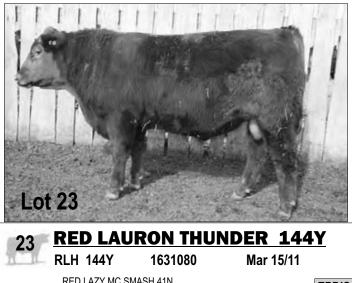

| 12 RED LAURON BULLSEYE 21Y                                                                                                                                                                                                                                                                                                                                                                                                                                                                                                                                                                                                                                                                                                                                                                                                                                                                                                                                                                                                                                                                                                                                                                                                                                                                                                                                                                                                                |                  |              |                |              |      |  |  |
|-------------------------------------------------------------------------------------------------------------------------------------------------------------------------------------------------------------------------------------------------------------------------------------------------------------------------------------------------------------------------------------------------------------------------------------------------------------------------------------------------------------------------------------------------------------------------------------------------------------------------------------------------------------------------------------------------------------------------------------------------------------------------------------------------------------------------------------------------------------------------------------------------------------------------------------------------------------------------------------------------------------------------------------------------------------------------------------------------------------------------------------------------------------------------------------------------------------------------------------------------------------------------------------------------------------------------------------------------------------------------------------------------------------------------------------------|------------------|--------------|----------------|--------------|------|--|--|
| A DECEMBER OF THE OWNER OWNER OF THE OWNER OWNE | RLH 21Y          | 163100       | )1 .           | lan 27/11    |      |  |  |
| RED SIX MILE SAKIC 832S<br>RED LAURON WRANGLER JO 45W                                                                                                                                                                                                                                                                                                                                                                                                                                                                                                                                                                                                                                                                                                                                                                                                                                                                                                                                                                                                                                                                                                                                                                                                                                                                                                                                                                                     |                  |              |                |              |      |  |  |
|                                                                                                                                                                                                                                                                                                                                                                                                                                                                                                                                                                                                                                                                                                                                                                                                                                                                                                                                                                                                                                                                                                                                                                                                                                                                                                                                                                                                                                           | RED LAURON P     |              |                |              | CE   |  |  |
|                                                                                                                                                                                                                                                                                                                                                                                                                                                                                                                                                                                                                                                                                                                                                                                                                                                                                                                                                                                                                                                                                                                                                                                                                                                                                                                                                                                                                                           | RED LAURON H     | HURON 53H    |                |              | +4.0 |  |  |
| RED LAUR                                                                                                                                                                                                                                                                                                                                                                                                                                                                                                                                                                                                                                                                                                                                                                                                                                                                                                                                                                                                                                                                                                                                                                                                                                                                                                                                                                                                                                  | ON MISS DYNA     |              |                |              | BW   |  |  |
|                                                                                                                                                                                                                                                                                                                                                                                                                                                                                                                                                                                                                                                                                                                                                                                                                                                                                                                                                                                                                                                                                                                                                                                                                                                                                                                                                                                                                                           | RED LAURON M     | MISS DYNAMIC | 5Y             |              | +0.3 |  |  |
| BW                                                                                                                                                                                                                                                                                                                                                                                                                                                                                                                                                                                                                                                                                                                                                                                                                                                                                                                                                                                                                                                                                                                                                                                                                                                                                                                                                                                                                                        | 205Adj           | 365Adj       | F.ADG          | S.M.         | WW   |  |  |
| 90                                                                                                                                                                                                                                                                                                                                                                                                                                                                                                                                                                                                                                                                                                                                                                                                                                                                                                                                                                                                                                                                                                                                                                                                                                                                                                                                                                                                                                        | 636              | 1075         | 3.49           |              | +27  |  |  |
| Mark your                                                                                                                                                                                                                                                                                                                                                                                                                                                                                                                                                                                                                                                                                                                                                                                                                                                                                                                                                                                                                                                                                                                                                                                                                                                                                                                                                                                                                                 | r target with "E | Bullseye" We | think a lot of | this calf,   | YW   |  |  |
| admired fo                                                                                                                                                                                                                                                                                                                                                                                                                                                                                                                                                                                                                                                                                                                                                                                                                                                                                                                                                                                                                                                                                                                                                                                                                                                                                                                                                                                                                                | r the thicknes   | s and muscle | mass, like pe  | as in a pod  | +52  |  |  |
|                                                                                                                                                                                                                                                                                                                                                                                                                                                                                                                                                                                                                                                                                                                                                                                                                                                                                                                                                                                                                                                                                                                                                                                                                                                                                                                                                                                                                                           | e" calves hav    |              | p and substa   | nce. A tried | Milk |  |  |
| and true co                                                                                                                                                                                                                                                                                                                                                                                                                                                                                                                                                                                                                                                                                                                                                                                                                                                                                                                                                                                                                                                                                                                                                                                                                                                                                                                                                                                                                               | ow family herit  | age.         |                |              | +14  |  |  |