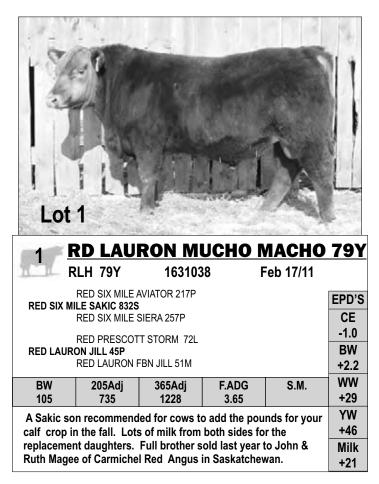

represented, it's a sure bet to find a bull for everyone's program whether to secure a calving ease heifer bull or your next herd sire.

Please join us for lunch sale day and some "hospitality!"

We would like to extend a big thank you to all bidders & buyers , past customers, sponsors and to anyone who supported our sale in any way.

Good luck with your purchases, your success is our success!

Ron & Laurie, Jared Ryan & Travis Hunter

Note Livestock Insurance will be available sale day through DJ Henderson & Associates Ltd Linda Henderson Ph 782-3888 Fax 782-3849



Ron, Laurie, Jared, Ryan&TravisHunter



Red Six Mile Sakic 832S

An impressive Al sire from Genex / Six Mile Red Angus.

Sakic calves are extraordinary, they are attractive, deep bodied and should leave phenomenal females.





| 2 RED LAURON SAKIC 62Y                               |                                                                                                                        |                |               |               |      |  |
|------------------------------------------------------|------------------------------------------------------------------------------------------------------------------------|----------------|---------------|---------------|------|--|
|                                                      | LH 62Y T                                                                                                               | WIN 163102     | 25 F          | eb 9/11       |      |  |
| RED SIX MILE AVIATOR 217P<br>RED SIX MILE SAKIC 832S |