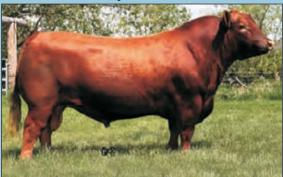

Note Livestock Insurance will be available sale day through DJ Henderson & Associates Ltd Linda Henderson Ph 782-3888 Fax 782-3849

Ron, Laurie, Jared, Ryan&TravisHunter

Red Six Mile Sakic 832S

An impressive Al sire from Genex / Six Mile Red Angus.

Sakic calves are extraordinary, they are attractive, deep bodied and should leave phenomenal females.

| 2 RED LAURON SAKIC 62Y                               |                                                                                                                        |                |               |               |      |  |
|------------------------------------------------------|------------------------------------------------------------------------------------------------------------------------|----------------|---------------|---------------|------|--|
|                                                      | LH 62Y T                                                                                                               | WIN 163102     | 25 F          | eb 9/11       |      |  |
| RED SIX MILE AVIATOR 217P<br>RED SIX MILE SAKIC 832S |                                                                                                                        |                |               |               |      |  |
|                                                      | RED SIX MILE                                                                                                           | SIERA 257P     |               |               | CE   |  |
|                                                      |                                                                                                                        | CHATEAU 744    |               |               | +3.0 |  |
|                                                      | ON APRIL 17R                                                                                                           |                |               |               | BW   |  |
|                                                      | RED ALALTA D                                                                                                           | YNAMIC APRIL   | 52B           |               | -0.6 |  |
| BW                                                   | 205Adj                                                                                                                 | 365Adj         | F.ADG         | S.M.          | WW   |  |
| 86                                                   | 711                                                                                                                    | 1204           | 3.18          |               | +32  |  |
| A bull from                                          | a good foot                                                                                                            | ed super femin | ine female. a | rare and      | YW   |  |
|                                                      | A bull from a good footed super feminine female, a rare and<br>cherished Chateau daughter. Grand dam 52B was CAA ELITE |                |               |               |      |  |
|                                                      |                                                                                                                        | es used at Lau |               |               | Milk |  |
| should be                                            | a superior fe                                                                                                          | male producer  | . Recommend   | led for cows. | +21  |  |