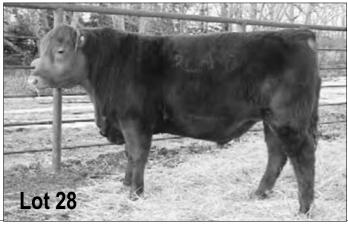

|               |                |               |                |       |



| 28 E