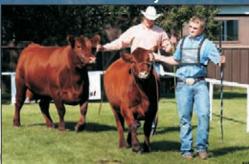

Red Lauron Wrangler Jo 45W

Aka "Popeye" is a home raised maternally bred sire whose offspring are

+49

Milk

+16

consistantly correct with unsurpassed thickness, depth and eye appeal. He saw heavy action in 2011 and will again this year.

Extreme meat machine! Correct, stout, typical stamp of Wrangler Jo aka "Popeye" progeny. He is hard to fault and stands out in the crowd. This years candidate for "Mr. Congeniality"! Cow bull.

|                                                                    | t 6                                                                                                                                                                                                   |                                                                                                                                                       | ECAP                                                     |                             |                                                                                                |
|--------------------------------------------------------------------|-------------------------------------------------------------------------------------------------------------------------------------------------------------------------------------------------------|-------------------------------------------------------------------------------------------------------------------------------------------------------|----------------------------------------------------------|-----------------------------|------------------------------------------------------------------------------------------------|
| 6                                                                  | RLH 25Y                                                                                                                                                                                               | 1631004                                                                                                                                               |                                                          | <b>UCR3 2</b><br>Jan 30/11  | <u>51</u>                                                                                      |
|                                                                    | RED SIX MIL<br>URON WRANGL<br>RED LAUROI<br>RED RUNNIN<br>URON TMD BAR                                                                                                                                | E SAKIC 832S<br><b>ER JO 45W</b><br>N KORUBA 17P<br>IG BAR TMD 13E                                                                                    |                                                          | an 30/11                    | EPD'S<br>CE<br>+4.0<br>BW<br>-0.7                                                              |
| BW                                                                 | 205Adj<br>711                                                                                                                                                                                         | 365Adj<br>1125                                                                                                                                        | F.ADG                                                    | S.M.                        | WW<br>+34                                                                                      |
| represer                                                           | AM Ratio 105                                                                                                                                                                                          | on 4 calves. Dam<br>ngus female whos<br>mended for cows                                                                                               | se udder, fe                                             | et and profile              | YW<br>+54<br>Milk<br>+15                                                                       |
| 7                                                                  | <u>RED LA</u>                                                                                                                                                                                         | URON YO                                                                                                                                               | DSEMI                                                    | <u>TE 85Y</u>               | ,                                                                                              |
| T                                                                  | RLH 85Y                                                                                                                                                                                               | 1631041                                                                                                                                               | F                                                        | eb 18/11                    |                                                                                                |
| RED LA                                                             | URON WRANGL                                                                                                                                                                                           | E SAKIC 832S<br><b>ER JO 45W</b><br>N KORUBA 17P                                                                                                      |                                                          |                             | EPD'S<br>CE<br>+7.0                                                                            |
| RED AL                                                             | RED ALALTA                                                                                                                                                                                            |                                                                                                                                                       |                                                          |                             | BW                                                                                             |
| BW                                                                 | RED ALALTA<br>ALTA ACRES KIT<br>RED ALALTA<br>205Adj                                                                                                                                                  | ACRES HONEY 24H                                                                                                                                       | F.ADG                                                    | S.M.                        | BW<br>-1.2<br>WW                                                                               |
| BW<br>86<br>Super c<br>herdsire                                    | RED ALALTA<br>ALTA ACRES KII<br>RED ALALTA<br>205Adj<br>627<br>lean fronted, k<br>"Promise" for                                                                                                       | ACRES HONEY 24H                                                                                                                                       | F.ADG<br>3.39<br>. Dam also<br>uld be used               | produced<br>on well         | BW<br>-1.2                                                                                     |
| BW<br>86<br>Super c<br>herdsire                                    | RED ALALTA<br>ALTA ACRES KII<br>RED ALALTA<br>205Adj<br>627<br>lean fronted, k<br>"Promise" for<br>eifers. Help yo                                                                                    | ACRES HONEY 24H<br>365Adj<br>1110<br>and attractive<br>Alalta Acres. Co                                                                               | F.ADG<br>3.39<br>Dam also<br>uld be used<br>plete packa  | produced<br>on well<br>age. | BW<br>-1.2<br>WW<br>+12<br>YW<br>+31<br>Milk<br>+19                                            |
| BW<br>86<br>Super c<br>herdsire<br>grown h                         | RED ALALTA<br>ALTA ACRES KIT<br>RED ALALTA<br>205Adj<br>627<br>Ilean fronted, lo<br>"Promise" for<br>eifers. Help yo<br>RED LA<br>RLH 108Y                                                            | ACRES HONEY 24H<br>365Adj<br>1110<br>and attractive<br>Alalta Acres. Co<br>burself to this com<br>AURON R<br>1631055                                  | F.ADG<br>3.39<br>Dam also<br>uld be used<br>uplete packa | produced<br>on well<br>age. | BW<br>-1.2<br>WW<br>+12<br>YW<br>+31<br>Milk<br>+19                                            |
| BW<br>86<br>Super c<br>herdsire<br>grown he                        | RED ALALTA<br>ALTA ACRES KII<br>RED ALALTA<br>205Adj<br>627<br>Ilean fronted, lo<br>"Promise" for<br>eifers. Help yc<br>RED LA<br>RLH 108Y<br>RED SIX MIL<br>URON WRANGL                              | ACRES HONEY 24H<br>365Adj<br>1110<br>ong and attractive<br>Alalta Acres. Co<br>ourself to this con<br>AURON R<br>1631055<br>E SAKIC 832S              | F.ADG<br>3.39<br>Dam also<br>uld be used<br>uplete packa | produced<br>on well<br>age. | BW<br>-1.2<br>WW<br>+12<br>YW<br>+31<br>Milk<br>+19<br><b>08Y</b><br>EPD'S<br>CE               |
| BW<br>86<br>Super c<br>herdsire<br>grown he<br><b>8</b><br>RED LAN | RED ALALTA<br>ALTA ACRES KIT<br>RED ALALTA<br>205Adj<br>627<br>Ilean fronted, lo<br>"Promise" for<br>eifers. Help yo<br>RED LA<br>RED LA<br>RED SIX MIL<br>URON WRANGL<br>RED GLACIE<br>URON ITZA 49S | ACRES HONEY 24H<br>365Adj<br>1110<br>ong and attractive<br>Alalta Acres. Co<br>ourself to this con<br>AURON R<br>1631055<br>E SAKIC 832S<br>ER JO 45W | F.ADG<br>3.39<br>Dam also<br>uld be used<br>uplete packa | produced<br>on well<br>age. | BW<br>-1.2<br>WW<br>+12<br>YW<br>+31<br>Milk<br>+19<br><b>08Y</b><br>EPD'S                     |
| BW<br>86<br>Super c<br>herdsire<br>grown he<br><b>8</b><br>RED LAN | RED ALALTA<br>ALTA ACRES KIT<br>RED ALALTA<br>205Adj<br>627<br>Ilean fronted, lo<br>"Promise" for<br>eifers. Help yo<br>RED LA<br>RED LA<br>RED SIX MIL<br>URON WRANGL<br>RED GLACIE<br>URON ITZA 49S | ACRES HONEY 24H<br>365Adj<br>1110<br>24H<br>24H<br>24H<br>24H<br>24H<br>24H<br>24H<br>24H                                                             | F.ADG<br>3.39<br>Dam also<br>uld be used<br>uplete packa | produced<br>on well<br>age. | BW<br>-1.2<br>WW<br>+12<br>YW<br>+31<br>Milk<br>+19<br><b>08Y</b><br>EPD'S<br>CE<br>+4.0<br>BW |