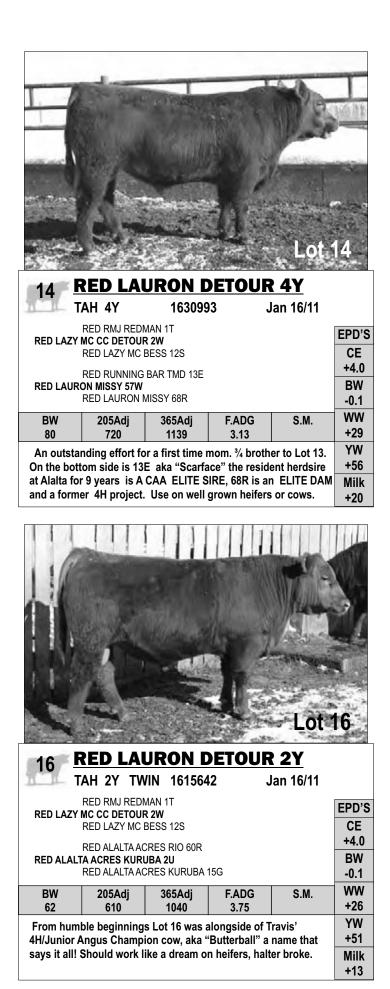

| 3 RED LAURON YZERMAN 16Y                                                                                                                                                                                                                                                                                                                                                                                                                                                                                                                                                                                                                                                                                                                                                                                                                                                                                                                                                                                                                                                                                                                                                                                                                                                                                                                                                                                                                                                                                                                                               |       |                |                 |                |                |      |  |
|------------------------------------------------------------------------------------------------------------------------------------------------------------------------------------------------------------------------------------------------------------------------------------------------------------------------------------------------------------------------------------------------------------------------------------------------------------------------------------------------------------------------------------------------------------------------------------------------------------------------------------------------------------------------------------------------------------------------------------------------------------------------------------------------------------------------------------------------------------------------------------------------------------------------------------------------------------------------------------------------------------------------------------------------------------------------------------------------------------------------------------------------------------------------------------------------------------------------------------------------------------------------------------------------------------------------------------------------------------------------------------------------------------------------------------------------------------------------------------------------------------------------------------------------------------------------|-------|----------------|-----------------|----------------|----------------|------|--|
| A CONTRACTOR OF A CONTRACT | RA 1  | 16Y            | 163097          | ′9 .           | Jan 26/11      |      |  |
| RED SIX MILE AVIATOR 217P<br>RED SIX MILE SAKIC 832S                                                                                                                                                                                                                                                                                                                                                                                                                                                                                                                                                                                                                                                                                                                                                                                                                                                                                                                                                                                                                                                                                                                                                                                                                                                                                                                                                                                                                                                                                                                   |       |                |                 |                |                |      |  |
| _                                                                                                                                                                                                                                                                                                                                                                                                                                                                                                                                                                                                                                                                                                                                                                                                                                                                                                                                                                                                                                                                                                                                                                                                                                                                                                                                                                                                                                                                                                                                                                      | RED S | SIX MILE S     | SIERA 257P      |                |                | CE   |  |
|                                                                                                                                                                                                                                                                                                                                                                                                                                                                                                                                                                                                                                                                                                                                                                                                                                                                                                                                                                                                                                                                                                                                                                                                                                                                                                                                                                                                                                                                                                                                                                        |       |                | BAR TMD 13E     |                |                | +2.0 |  |
| RED ALATA                                                                                                                                                                                                                                                                                                                                                                                                                                                                                                                                                                                                                                                                                                                                                                                                                                                                                                                                                                                                                                                                                                                                                                                                                                                                                                                                                                                                                                                                                                                                                              |       |                |                 |                |                | BW   |  |
|                                                                                                                                                                                                                                                                                                                                                                                                                                                                                                                                                                                                                                                                                                                                                                                                                                                                                                                                                                                                                                                                                                                                                                                                                                                                                                                                                                                                                                                                                                                                                                        | RED L | INE BLAC       | KBIRD 34S       |                |                | +0.8 |  |
| BW                                                                                                                                                                                                                                                                                                                                                                                                                                                                                                                                                                                                                                                                                                                                                                                                                                                                                                                                                                                                                                                                                                                                                                                                                                                                                                                                                                                                                                                                                                                                                                     | 20    | 5Adj           | 365Adj          | F.ADG          | S.M.           | WW   |  |
| 93                                                                                                                                                                                                                                                                                                                                                                                                                                                                                                                                                                                                                                                                                                                                                                                                                                                                                                                                                                                                                                                                                                                                                                                                                                                                                                                                                                                                                                                                                                                                                                     | 7     | 773            | 1329            | 4.01           |                | +44  |  |
| HERD SIRI                                                                                                                                                                                                                                                                                                                                                                                                                                                                                                                                                                                                                                                                                                                                                                                                                                                                                                                                                                                                                                                                                                                                                                                                                                                                                                                                                                                                                                                                                                                                                              | E PRO | SPECT.         | Deep ribbed,    | correct. lots  | of length.     | YW   |  |
|                                                                                                                                                                                                                                                                                                                                                                                                                                                                                                                                                                                                                                                                                                                                                                                                                                                                                                                                                                                                                                                                                                                                                                                                                                                                                                                                                                                                                                                                                                                                                                        |       |                | large scrotal   |                |                | +69  |  |
| 10J is a CA                                                                                                                                                                                                                                                                                                                                                                                                                                                                                                                                                                                                                                                                                                                                                                                                                                                                                                                                                                                                                                                                                                                                                                                                                                                                                                                                                                                                                                                                                                                                                            | A PRE | <b>EMIER</b> D | AM never fail   | producer, ma   | aternal sister | Milk |  |
| was shown                                                                                                                                                                                                                                                                                                                                                                                                                                                                                                                                                                                                                                                                                                                                                                                                                                                                                                                                                                                                                                                                                                                                                                                                                                                                                                                                                                                                                                                                                                                                                              | in De | nver las       | t year. Quiet a | and halter bro | oke.           | +18  |  |

Red Lauron Wrangler Jo 45W

Aka "Popeye" is a home raised maternally bred sire whose offspring are

+49

Milk

+16

consistantly correct with unsurpassed thickness, depth and eye appeal. He saw heavy action in 2011 and will again this year.

Extreme meat machine! Correct, stout, typical stamp of Wrangler Jo aka "Popeye" progeny. He is hard to fault and stands out in the crowd. This years candidate for "Mr. Congeniality"! Cow bull.

|                                                                    | t 6                                                                                                                                                                                                   |                                                                                                                                                       | ECAP                                                     |                             |                                                                                                |
|--------------------------------------------------------------------|-------------------------------------------------------------------------------------------------------------------------------------------------------------------------------------------------------|-------------------------------------------------------------------------------------------------------------------------------------------------------|----------------------------------------------------------|-----------------------------|------------------------------------------------------------------------------------------------|
| 6                                                                  | RLH 25Y                                                                                                                                                                                               | 1631004                                                                                                                                               |                                                          | <b>UCR3 2</b><br>Jan 30/11  | <u>51</u>                                                                                      |
|                                                                    | RED SIX MIL<br>URON WRANGL<br>RED LAUROI<br>RED RUNNIN<br>URON TMD BAR                                                                                                                                | E SAKIC 832S<br><b>ER JO 45W</b><br>N KORUBA 17P<br>IG BAR TMD 13E                                                                                    |                                                          | an 30/11                    | EPD'S<br>CE<br>+4.0<br>BW<br>-0.7                                                              |
| BW                                                                 | 205Adj<br>711                                                                                                                                                                                         | 365Adj<br>1125                                                                                                                                        | F.ADG                                                    | S.M.                        | WW<br>+34                                                                                      |
| represer                                                           | AM Ratio 105                                                                                                                                                                                          | on 4 calves. Dam<br>ngus female whos<br>mended for cows                                                                                               | se udder, fe                                             | et and profile              | YW<br>+54<br>Milk<br>+15                                                                       |
| 7                                                                  | <u>RED LA</u>                                                                                                                                                                                         | URON YO                                                                                                                                               | DSEMI                                                    | <u>TE 85Y</u>               | ,                                                                                              |
| T                                                                  | RLH 85Y                                                                                                                                                                                               | 1631041                                                                                                                                               | F                                                        | eb 18/11                    |                                                                                                |
| RED LA                                                             | URON WRANGL                                                                                                                                                                                           | E SAKIC 832S<br><b>ER JO 45W</b><br>N KORUBA 17P                                                                                                      |                                                          |                             | EPD'S<br>CE<br>+7.0                                                                            |
| RED AL                                                             | RED ALALTA                                                                                                                                                                                            |                                                                                                                                                       |                                                          |                             | BW                                                                                             |
| BW                                                                 | RED ALALTA<br>ALTA ACRES KIT<br>RED ALALTA<br>205Adj                                                                                                                                                  | ACRES HONEY 24H                                                                                                                                       | F.ADG                                                    | S.M.                        | BW<br>-1.2<br>WW                                                                               |
| BW<br>86<br>Super c<br>herdsire                                    | RED ALALTA<br>ALTA ACRES KII<br>RED ALALTA<br>205Adj<br>627<br>lean fronted, k<br>"Promise" for                                                                                                       | ACRES HONEY 24H                                                                                                                                       | F.ADG<br>3.39<br>. Dam also<br>uld be used               | produced<br>on well         | BW<br>-1.2                                                                                     |
| BW<br>86<br>Super c<br>herdsire                                    | RED ALALTA<br>ALTA ACRES KII<br>RED ALALTA<br>205Adj<br>627<br>lean fronted, k<br>"Promise" for<br>eifers. Help yo                                                                                    | ACRES HONEY 24H<br>365Adj<br>1110<br>and attractive<br>Alalta Acres. Co                                                                               | F.ADG<br>3.39<br>Dam also<br>uld be used<br>plete packa  | produced<br>on well<br>age. | BW<br>-1.2<br>WW<br>+12<br>YW<br>+31<br>Milk<br>+19                                            |
| BW<br>86<br>Super c<br>herdsire<br>grown h                         | RED ALALTA<br>ALTA ACRES KIT<br>RED ALALTA<br>205Adj<br>627<br>Ilean fronted, lo<br>"Promise" for<br>eifers. Help yo<br>RED LA<br>RLH 108Y                                                            | ACRES HONEY 24H<br>365Adj<br>1110<br>and attractive<br>Alalta Acres. Co<br>burself to this com<br>AURON R<br>1631055                                  | F.ADG<br>3.39<br>Dam also<br>uld be used<br>uplete packa | produced<br>on well<br>age. | BW<br>-1.2<br>WW<br>+12<br>YW<br>+31<br>Milk<br>+19                                            |
| BW<br>86<br>Super c<br>herdsire<br>grown he                        | RED ALALTA<br>ALTA ACRES KII<br>RED ALALTA<br>205Adj<br>627<br>Ilean fronted, lo<br>"Promise" for<br>eifers. Help yc<br>RED LA<br>RLH 108Y<br>RED SIX MIL<br>URON WRANGL                              | ACRES HONEY 24H<br>365Adj<br>1110<br>ong and attractive<br>Alalta Acres. Co<br>ourself to this con<br>AURON R<br>1631055<br>E SAKIC 832S              | F.ADG<br>3.39<br>Dam also<br>uld be used<br>uplete packa | produced<br>on well<br>age. | BW<br>-1.2<br>WW<br>+12<br>YW<br>+31<br>Milk<br>+19<br><b>08Y</b><br>EPD'S<br>CE               |
| BW<br>86<br>Super c<br>herdsire<br>grown he<br><b>8</b><br>RED LAN | RED ALALTA<br>ALTA ACRES KIT<br>RED ALALTA<br>205Adj<br>627<br>Ilean fronted, lo<br>"Promise" for<br>eifers. Help yo<br>RED LA<br>RED LA<br>RED SIX MIL<br>URON WRANGL<br>RED GLACIE<br>URON ITZA 49S | ACRES HONEY 24H<br>365Adj<br>1110<br>ong and attractive<br>Alalta Acres. Co<br>ourself to this con<br>AURON R<br>1631055<br>E SAKIC 832S<br>ER JO 45W | F.ADG<br>3.39<br>Dam also<br>uld be used<br>uplete packa | produced<br>on well<br>age. | BW<br>-1.2<br>WW<br>+12<br>YW<br>+31<br>Milk<br>+19<br><b>08Y</b><br>EPD'S                     |
| BW<br>86<br>Super c<br>herdsire<br>grown he<br><b>8</b><br>RED LAN | RED ALALTA<br>ALTA ACRES KIT<br>RED ALALTA<br>205Adj<br>627<br>Ilean fronted, lo<br>"Promise" for<br>eifers. Help yo<br>RED LA<br>RED LA<br>RED SIX MIL<br>URON WRANGL<br>RED GLACIE<br>URON ITZA 49S | ACRES HONEY 24H<br>365Adj<br>1110<br>24H<br>24H<br>24H<br>24H<br>24H<br>24H<br>24H<br>24H                                                             | F.ADG<br>3.39<br>Dam also<br>uld be used<br>uplete packa | produced<br>on well<br>age. | BW<br>-1.2<br>WW<br>+12<br>YW<br>+31<br>Milk<br>+19<br><b>08Y</b><br>EPD'S<br>CE<br>+4.0<br>BW |