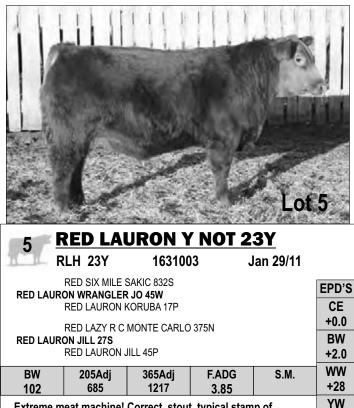

Extreme meat machine! Correct, stout, typical stamp of Wrangler Jo aka "Popeye" progeny. He is hard to fault and stands out in the crowd. This years candidate for "Mr. Congeniality"! Cow bull.

|                                                                    | t 6                                                                                                                                                                                                   |                                                                                                                                                       | ECAP                                                     |                             |                                                                                                |
|--------------------------------------------------------------------|-------------------------------------------------------------------------------------------------------------------------------------------------------------------------------------------------------|-------------------------------------------------------------------------------------------------------------------------------------------------------|----------------------------------------------------------|-----------------------------|------------------------------------------------------------------------------------------------|
| 6                                                                  | RLH 25Y                                                                                                                                                                                               | 1631004                                                                                                                                               |                                                          | <b>UCR3 2</b><br>Jan 30/11  | <u>51</u>                                                                                      |
|                                                                    | RED SIX MIL<br>URON WRANGL<br>RED LAUROI<br>RED RUNNIN<br>URON TMD BAR                                                                                                                                | E SAKIC 832S<br><b>ER JO 45W</b><br>N KORUBA 17P<br>IG BAR TMD 13E                                                                                    |                                                          | an 30/11                    | EPD'S<br>CE<br>+4.0<br>BW<br>-0.7                                                              |
| BW                                                                 | 205Adj<br>711                                                                                                                                                                                         | 365Adj<br>1125                                                                                                                                        | F.ADG                                                    | S.M.                        | WW<br>+34                                                                                      |
| represer                                                           | AM Ratio 105                                                                                                                                                                                          | on 4 calves. Dam<br>ngus female whos<br>mended for cows                                                                                               | se udder, fe                                             | et and profile              | YW<br>+54<br>Milk<br>+15                                                                       |
| 7                                                                  | <u>RED LA</u>                                                                                                                                                                                         | URON YO                                                                                                                                               | DSEMI                                                    | <u>TE 85Y</u>               | ,                                                                                              |
| T                                                                  | RLH 85Y                                                                                                                                                                                               | 1631041                                                                                                                                               | F                                                        | eb 18/11                    |                                                                                                |
| RED LA                                                             | URON WRANGL                                                                                                                                                                                           | E SAKIC 832S<br><b>ER JO 45W</b><br>N KORUBA 17P                                                                                                      |                                                          |                             | EPD'S<br>CE<br>+7.0                                                                            |
| RED AL                                                             | RED ALALTA                                                                                                                                                                                            |                                                                                                                                                       |                                                          |                             | BW                                                                                             |
| BW                                                                 | RED ALALTA<br>ALTA ACRES KIT<br>RED ALALTA<br>205Adj                                                                                                                                                  | ACRES HONEY 24H                                                                                                                                       | F.ADG                                                    | S.M.                        | BW<br>-1.2<br>WW                                                                               |
| BW<br>86<br>Super c<br>herdsire                                    | RED ALALTA<br>ALTA ACRES KII<br>RED ALALTA<br>205Adj<br>627<br>lean fronted, k<br>"Promise" for                                                                                                       | ACRES HONEY 24H                                                                                                                                       | F.ADG<br>3.39<br>. Dam also<br>uld be used               | produced<br>on well         | BW<br>-1.2                                                                                     |
| BW<br>86<br>Super c<br>herdsire                                    | RED ALALTA<br>ALTA ACRES KII<br>RED ALALTA<br>205Adj<br>627<br>lean fronted, k<br>"Promise" for<br>eifers. Help yo                                                                                    | ACRES HONEY 24H<br>365Adj<br>1110<br>and attractive<br>Alalta Acres. Co                                                                               | F.ADG<br>3.39<br>Dam also<br>uld be used<br>plete packa  | produced<br>on well<br>age. | BW<br>-1.2<br>WW<br>+12<br>YW<br>+31<br>Milk<br>+19                                            |
| BW<br>86<br>Super c<br>herdsire<br>grown h                         | RED ALALTA<br>ALTA ACRES KIT<br>RED ALALTA<br>205Adj<br>627<br>Ilean fronted, lo<br>"Promise" for<br>eifers. Help yo<br>RED LA<br>RLH 108Y                                                            | ACRES HONEY 24H<br>365Adj<br>1110<br>and attractive<br>Alalta Acres. Co<br>burself to this com<br>AURON R<br>1631055                                  | F.ADG<br>3.39<br>Dam also<br>uld be used<br>uplete packa | produced<br>on well<br>age. | BW<br>-1.2<br>WW<br>+12<br>YW<br>+31<br>Milk<br>+19                                            |
| BW<br>86<br>Super c<br>herdsire<br>grown he                        | RED ALALTA<br>ALTA ACRES KII<br>RED ALALTA<br>205Adj<br>627<br>Ilean fronted, lo<br>"Promise" for<br>eifers. Help yc<br>RED LA<br>RLH 108Y<br>RED SIX MIL<br>URON WRANGL                              | ACRES HONEY 24H<br>365Adj<br>1110<br>ong and attractive<br>Alalta Acres. Co<br>ourself to this con<br>AURON R<br>1631055<br>E SAKIC 832S              | F.ADG<br>3.39<br>Dam also<br>uld be used<br>uplete packa | produced<br>on well<br>age. | BW<br>-1.2<br>WW<br>+12<br>YW<br>+31<br>Milk<br>+19<br><b>08Y</b><br>EPD'S<br>CE               |
| BW<br>86<br>Super c<br>herdsire<br>grown he<br><b>8</b><br>RED LAN | RED ALALTA<br>ALTA ACRES KIT<br>RED ALALTA<br>205Adj<br>627<br>Ilean fronted, lo<br>"Promise" for<br>eifers. Help yo<br>RED LA<br>RED LA<br>RED SIX MIL<br>URON WRANGL<br>RED GLACIE<br>URON ITZA 49S | ACRES HONEY 24H<br>365Adj<br>1110<br>ong and attractive<br>Alalta Acres. Co<br>ourself to this con<br>AURON R<br>1631055<br>E SAKIC 832S<br>ER JO 45W | F.ADG<br>3.39<br>Dam also<br>uld be used<br>uplete packa | produced<br>on well<br>age. | BW<br>-1.2<br>WW<br>+12<br>YW<br>+31<br>Milk<br>+19<br><b>08Y</b><br>EPD'S                     |
| BW<br>86<br>Super c<br>herdsire<br>grown he<br><b>8</b><br>RED LAN | RED ALALTA<br>ALTA ACRES KIT<br>RED ALALTA<br>205Adj<br>627<br>Ilean fronted, lo<br>"Promise" for<br>eifers. Help yo<br>RED LA<br>RED LA<br>RED SIX MIL<br>URON WRANGL<br>RED GLACIE<br>URON ITZA 49S | ACRES HONEY 24H<br>365Adj<br>1110<br>24H<br>24H<br>24H<br>24H<br>24H<br>24H<br>24H<br>24H                                                             | F.ADG<br>3.39<br>Dam also<br>uld be used<br>uplete packa | produced<br>on well<br>age. | BW<br>-1.2<br>WW<br>+12<br>YW<br>+31<br>Milk<br>+19<br><b>08Y</b><br>EPD'S<br>CE<br>+4.0<br>BW |