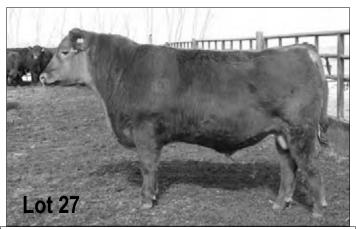

4.0  |
| RED ALA    | LTA BLACKBIRD                   |                              |              |                      | BW<br>-1.0  |
| BW<br>90   | 205Adj<br>656                   | 365Adj                       | F.ADG        | S.M.                 | WW<br>+29   |
| 90         | 000                             | 1100                         | 3.39         |                      | YW          |
|            | ing from birth,                 |                              |              |                      | +53         |
|            | be a asset in an<br>mamma, keep |                              |              | e framed             | Milk        |
| Biaokbiiu  |                                 | auugineis                    | •            |                      | +13         |



| 27 <b>F</b>