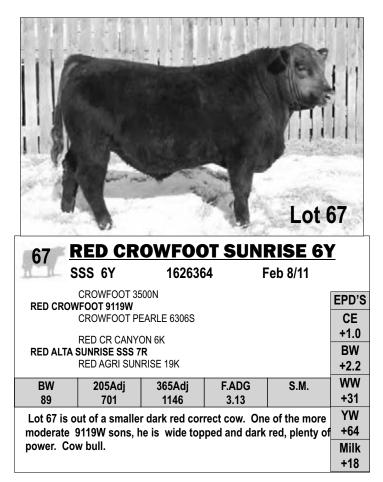

| nt last year to | Running Bar   | Ranch.        |             | +14      |



Ric & Linda

Arthurs

This is the 3rd year selling bulls with the Lauron crew. The bulls just keep on getting better meeting the beef producing requirements of the industry. Ron & Laurie have done a tremendous job feeding the bulls to meet their growth potential without making them fat market steers. The bulls are ready to go to work for you. Thanks Ron & Laurie for all your work and bull management.

Lots 67-71 are from Red Crowfoot 9119W, a total outcross from 2 black parents. Offspring all have long thick broad backs, attractive hips with loads of meat. They are well suited for the mature cow herd. The Arthurs







| 69 <u>F</u>                                                                                                                                                                                                                                                                                                                                                                                                                                                                                                                                                                                                                                                                                         | REC   | ) CR                       | <u>OWFOC</u>   | T SUN        | RISE 1        | <u>7Y</u> |
|----------------