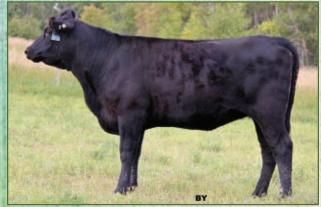

**BWt** 

88

Page 4

| BLACK PEARL SPECIAL<br>Female KMJ 21Z 1673253 June 15 2012                                                                                                                                                                              |                                                                                                                                                               |
|-----------------------------------------------------------------------------------------------------------------------------------------------------------------------------------------------------------------------------------------|---------------------------------------------------------------------------------------------------------------------------------------------------------------|
| SITZ TRAVELER 8180 AMF CAF NHF DDF<br>S A V FINAL ANSWER 0035 AMF CAF NHF DDF<br>S A V EMULOUS 8145 CAF<br>S: NORTHERN VIEW FINAL ANSWER 74X<br>NORTHERN VIEW FLYING ELIXIR70M<br>NORTHERN VIEW BELLE 79U<br>WWF AMBUSH BELLE 166P      |                                                                                                                                                               |
| B/R NEW DESIGN 036 AMF CAF NHF DDC<br>BON VIEW NEW DESIGN 878 AMF CAF NHF DDF<br>BON VIEW GAMMER 85 CAC<br><b>D: NEW FORCE SPECIAL 24T</b><br>WHITESTONE WIDESPREAD MB AMF NHF<br>NEW FORCE STYLISH BLACKBIRD 7M<br>NEW FORCE MARCY 62F | Northern View Final Answer 7X<br>Service Sire to Lots 1 - 4                                                                                                   |
| BWt 205 Wt 365 Wt BW WW YW Milk                                                                                                                                                                                                         | TM Our final heifer on offer is sleek and feminine. Easy fleshing with a good spring of rib. Her dam is a thick and stylish Bon View New Design 878 daughter. |