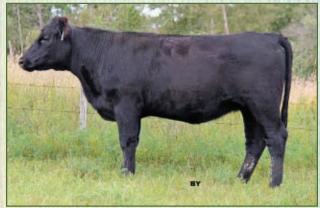

# Another Northern View Final Answer 74X daughter. A long body and smooth shoulder combined with strong hindquarters. This heifer comes from an excellent producing cow family. They are easy fleshing, clean uddered, good milking cows. She would be a nice addition to any herd. Al'd SAV Potential May 16. PE Nu-Horizon Blk Cedar 208Z May 30 - August 23.