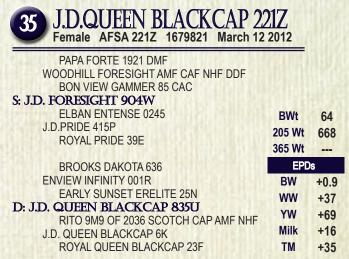

Another 904W daughter with a little different package on the bottom. Al'd Enview Camouflage 11Y May 21. PE JD Tiger 201Z May 31.

| <b>36</b> J.D.BONNIE LASSIE 211Z<br>Female AFSA 211Z 1679811 February                                         | 14 2012                 |                    |
|---------------------------------------------------------------------------------------------------------------|-------------------------|--------------------|
| PAPA FORTE 1921 DMF<br>WOODHILL FORESIGHT AMF CAF NHF DDF<br>BON VIEW GAMMER 85 CAC<br>S: J.D. FORESIGHT 904W |                         |                    |
| ELBAN ENTENSE 0245<br>J.D.PRIDE 415P<br>ROYAL PRIDE 39E                                                       | BWt<br>205 Wt<br>365 Wt | 83<br>668          |
| N BAR EMULATION EXT AMF CAF NHF DDF                                                                           | EPD                     | -                  |
| J.D. EXT 628S<br>ROYAL PRIDE 39E<br>D: J.D. BONNIE LASSIE 929W                                                | BW<br>WW<br>YW          | +4.4<br>+43<br>+73 |
| ELBAN ENTENSE 0245<br>J.D.BONNIE LASSIE 411P<br>BONNIE LASSIE OF CROSSMOUNT 4B                                | Milk<br>TM              | +13+35             |

A daughter of JD Foresight 904W, a bull that has done so much for us. The bottom side has names like EXT, Elban Entense 0245 and our old herd maker Royal Pride 39E. A.I'd Enview Camouflage 11Y May 11. PE JD Tiger 201Z May 31.