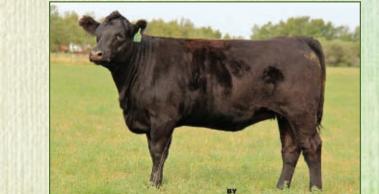

**BWt** 

88

Page 4

| BLACK PEARL SPECIAL<br>Female KMJ 21Z 1673253 June 15 2012                                                                                                                                                                              |                                                                                                                                                               |
|-----------------------------------------------------------------------------------------------------------------------------------------------------------------------------------------------------------------------------------------|---------------------------------------------------------------------------------------------------------------------------------------------------------------|
| SITZ TRAVELER 8180 AMF CAF NHF DDF<br>S A V FINAL ANSWER 0035 AMF CAF NHF DDF<br>S A V EMULOUS 8145 CAF<br>S: NORTHERN VIEW FINAL ANSWER 74X<br>NORTHERN VIEW FLYING ELIXIR70M<br>NORTHERN VIEW BELLE 79U<br>WWF AMBUSH BELLE 166P      |                                                                                                                                                               |
| B/R NEW DESIGN 036 AMF CAF NHF DDC<br>BON VIEW NEW DESIGN 878 AMF CAF NHF DDF<br>BON VIEW GAMMER 85 CAC<br><b>D: NEW FORCE SPECIAL 24T</b><br>WHITESTONE WIDESPREAD MB AMF NHF<br>NEW FORCE STYLISH BLACKBIRD 7M<br>NEW FORCE MARCY 62F | Northern View Final Answer 7X<br>Service Sire to Lots 1 - 4                                                                                                   |
| BWt 205 Wt 365 Wt BW WW YW Milk                                                                                                                                                                                                         | TM Our final heifer on offer is sleek and feminine. Easy fleshing with a good spring of rib. Her dam is a thick and stylish Bon View New Design 878 daughter. |