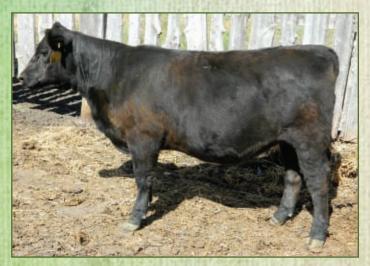

## Black Pearl Angus • Mathieu Bedard & Katelyn Jeffery • Box 221, Briercrest, SK S0H 0K0 Ph: 306-690-7194 or 306-737-1572 Email: blackpearlangus@gmail.com

Welcome everyone to the 2013 Gateway Sale! We are very pleased to offer four bred heifers this year. These girls all come from top producing cowlines, and I am sure they will make excellent mother cows themselves. All heifers received annual vaccinations of Bovi-Sheild Gold VL5 and Covexin. You will find strong EPD's and pedigrees with this set of heifers. The pasture bull we used on these girls, Nu-Horizon Blk Cedar 208Z aka Cedar, was purchased as a heifer bull from Nu-Horizon Angus at the Triple A Bull Sale. Cedar has a smooth, clean head and shoulders combined with length of body. He is always very easy to work with and we look forward to his first set of calves hitting the ground in 2014. If you would like any more information or have questions feel free to call anytime. Thanks to all and we look forward to seeing you at the sale!

This Northern View Final Answer 74X daughter is deep and long bodied. Her dam is a Young Dale Bonus 82P daughter, an excellent milking cow whose calves are always some of the heaviest come weaning. This bred heifer comes right from the top of our replacement pen this year. *Al'd Soo Line Yellowstone 6344 May 16. PE Nu-Horizon Blk Cedar* 208Z May 30 - August 23.