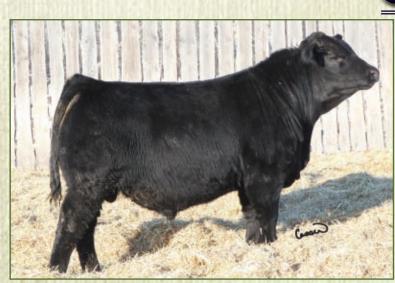

14Z is a deep ribbed, well quartered and yet feminine heifer. She brings a unique pedigree, sired by the Reserve Intermediate Bull Calf Champion at the 2009 World Angus Forum; Cottage Creek Rush 902W. Service sire is a son of Soo Line Motive 9016.