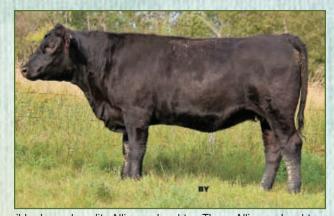

This Annie K heifer is a deep and stout, moderately framed female. Good feet and a correct leg. Both Stevenson Bruno 6371 and Connealy Lead On can be found on the dam's side. A beautiful and friendly girl, this one will be hard to see go.

will be hard to see go. Al'd Soo Line Yellowstone 6344 May 16. PE Nu-Horizon Blk Cedar 208Z May 30 - August 23.