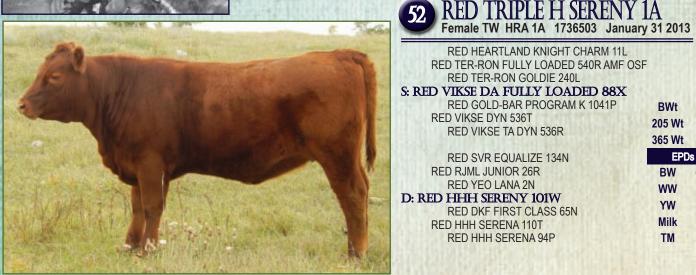

son of Net Worth and is from our Baress cow line, which has had daughters going to several top herds. The service sire is a maternal brother to the popular HF Prowler, the \$23,000 HF Sequel and a top selling heifer at last years Masterpiece. **PE HF Tiger 98X April 16 - May 29. Preg checked Sept 25th, 4 1/2 months.** 





## Triple H Red Angus • Perry & Dawn Hart & Family, Box 531, Cupar, SK S0G 0Y0 H: 306-723-4832 Cell: 306-726-7671 Email: pdhart@imagewireless.ca

Welcome to the Gateway Sale. This is our second year in this sale and we would like to thank all the buyers and bidders who have supported this sale in the past. This year we have two open and four bred heifers to offer from the top end of our herd. Please feel free to phone or stop by the farm. Visitors are always welcome!!



1A and 2A are a set of twin heifers out of our Fully Loaded 88X Bull. When we were selecting our open heifers for the sale, these two kept standing out. They are exceptional heifers; long, deep and square bodied. Their dam did an outstanting job raising them both for two months, then 1A was put on another cow. Their sire, Fully Loaded 88X has done a tremedous job for us and he puts a stamp on his calves. We also have two of his daughters in the Red Roundup Sale.

| 53 RED TRIPLE H SERENY<br>Female TW HRA 2A 1736504 Januar<br>RED HEARTLAND KNIGHT CHARM 11L<br>RED TER-RON FULLY LOADED 540R AMF OS<br>RED TER-RON GOLDIE 240L<br>S: RED VIKSE DA FULLY LOADED 88X | y 31 201 | 3    |
|----------------------------------------------------------------------------------------------------------------