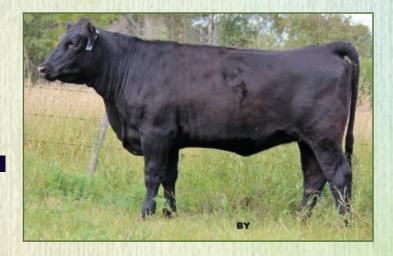

This Northern View Final Answer 74X daughter is deep and long bodied. Her dam is a Young Dale Bonus 82P daughter, an excellent milking cow whose calves are always some of the heaviest come weaning. This bred heifer comes right from the top of our replacement pen this year. *Al'd Soo Line Yellowstone 6344 May 16. PE Nu-Horizon Blk Cedar* 208Z May 30 - August 23.