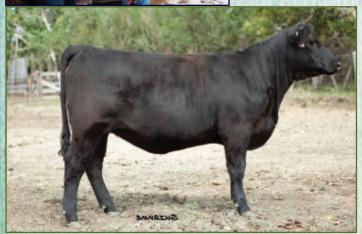

# 27 HILOW LADY MCHENRY 21Z Female HTD 21Z 1711670 June 02 2012

| HF KODIAK 5R AMF CAF NHF MAF<br>HF TIGER 5T AMF CAF NHF OSF<br>HF ECHO 84R |        |      |
|----------------------------------------------------------------------------|--------|------|
| S: HILOW TIGER 1X                                                          |        |      |
| S A V NET WORTH 4200 AMF CAF NHF DDF                                       | BWt    | 82   |
| MVF TIBBIE 108U                                                            | 205 Wt |      |
| MVRB TIBBIE 123F                                                           | 365 Wt |      |
| YOUNG DALE TOUCH DOWN 36M                                                  | EPD    | s    |
| HOWE MAGIC 28R                                                             | BW     | +2.3 |
| HOWE MS ERICA 132K                                                         | ww     | +45  |
| D: HILOW LADY MCHENRY 106X<br>TLA POKEMON 31J                              | YW     | +84  |
| HILOW LADY MCHENRY 73M                                                     | Milk   | +19  |
| HILOW LADY MCHENRY 53F                                                     | тм     | +42  |

21Z is a heifer who has above average EPD's with a weaning EPD of +45 and a yearling EPD of +84. She is a product of a first calf heifer and her grand dam, Hi Low Lady McHenry 73M is a cow we sold to Glen Gabel at our 2010 Celebration Sale. 73M produced Glen's high selling bred heifer at last year's Gateway Sale to Reese Klindt. Her 2012 heifer calf was sold by Glen Gabel Angus to Blairs.Ag through the Touch of Class Sale. Hi Low Lady McHenry 21Z carries service to the high selling bull at the 2013 Blue Collar Bull Sale. Northern View Thunder 72Z was selected to breed some of our heifers. He had a 70 lb birth weight, a 205 day weight of 880 lbs and a 365 day weight of 1445 lbs. The potential for this heifer and the coupon she carries are great.

PE Northern View Thunder 72Z May 15 - September 5.