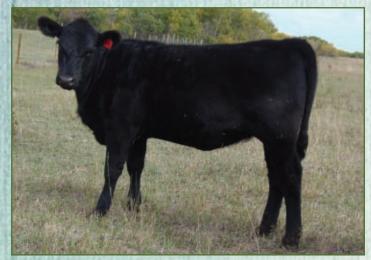

A heifer that has loads of pedigree, this is a great little heifer. I've had a hard time letting this one go.

JAUER 353 TRAVELER 589 27 BALDRIDGE KABOOM K243 KCF CAF PLEASANTA OF CONANGA 736

## S: MOHNEN DYNAMITE 1356 AMF CAF NHF DDF

| CLEARWATER PAF SEVILLA 1977                                     | BWt    | 90   |
|-----------------------------------------------------------------|--------|------|
| MOHNEN JILT 910 CAF<br>MOHNEN JILT 143                          | 205 Wt |      |
|                                                                 | 365 Wt |      |
| SKARSHIP SARATOGA                                               | EPD    | s    |
| ELBAN ENTENSE 0245                                              | BW     | +2.9 |
| SITZ EVERELDA ENTENSE 1137                                      | ww     | +48  |
| D: J.D. PRIDE DOLLY 605S<br>Q A S TRAVELER 23-4 AMF CAF NHF DDF | YW     | +91  |
| J.D.PRIDE DOLLY 208M                                            | Milk   | +13  |
| ROYAL PRIDE DOLLY 11D                                           | тм     | +37  |
|                                                                 |        |      |