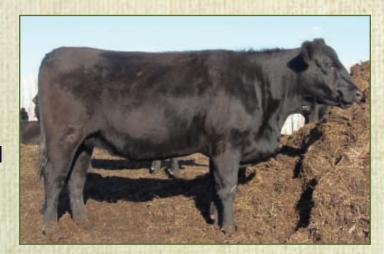

· · · · · · · · · · · · · · · · · · ·                                         | 365 Wt  |       |
| SKARSHIP SARATOGA                                                             | EPD     | s     |
| ELBAN ENTENSE 0245                                                            | BW      | +3.4  |
|                                                                               |         | T.).4 |
| SITZ EVERELDA ENTENSE 1137                                                    |         |       |
| SITZ EVERELDA ENTENSE 1137<br>D: LD.PRIDE 412P                                | ww      | +48   |
| SITZ EVERELDA ENTENSE 1137<br>D: J.D.PRIDE 412P<br>BANG 2083 PRAIRIELANE 4035 |         |       |
| D: J.D.PRIDE 412P                                                             | ww      | +48   |



A daughter of Woodhill Foresight and the Pride cow family on the bottom side. She is a long, deep sided heifer. Al'd SAV Final Answer 0035 April 21. PE JD Tiger 201Z May 31.

| 34 J.D.BARBARA 226Z<br>Female AFSA 226Z 1679823 March 16<br>PAPA FORTE 1921 DMF<br>WOODHILL FORESIGHT AMF CAF NHF DDF<br>BON VIEW GAMMER 85 CAC<br>S: J.D. FORESIGHT 904W<br>ELBAN ENTENSE 0245<br>J.D.PRIDE 415P<br>ROYAL PRIDE 39E | 2012<br>BWt<br>205 Wt<br>365 Wt | 81<br>765 |
|--------------------------------------------------------------------------------------------------------------------------------------------------------------------------------------------------------------------------------------|---------------------------------|-----------|
| G D A R TRAVELER 044 AMF CAF NHF DDF