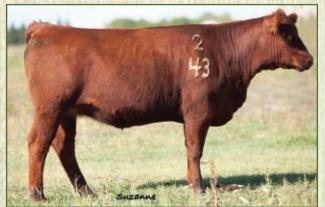

| RED PIPESTONE GOLDEN 37E   | 205 Wt<br>365 Wt | 740  |
|----------------------------|------------------|------|
| RED PERKS ADVANCE 121R OSF | EPD              | )s   |
| D HOWE ADVANCER 88R        | BW               | -0.3 |
| RED HOWE MS VERNICE 74Y    | ww               | +47  |
| HALL'S BAYBERRY 734T       | YW               | +68  |
| RED TER-RON TORNADO 157M   | Milk             | +8   |
| D WILBAR BAYBERRY 534R     |                  |      |
| RED HEAD BAYBERRY 105G     | TM               | +31  |