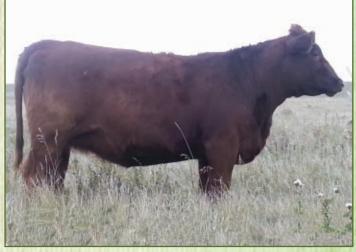

| 24 | HALL'S SANDY 216Z          |
|----|----------------------------|
|    | Female RC BPH 216Z 1675611 |

| Female RC BPH 216Z 1675611 April 04 20                                                                   | 12     |      |
|----------------------------------------------------------------------------------------------------------|--------|------|
| KMK ALLIANCE 6595 187 AMF CAF NHF DDF<br>MVF ALLIANCE 156T<br>MVF TIBBIE 60M<br>S: FREYBURN ALLIANCE 46X |        |      |
| CUDLOBE YELLOWSTONE 18M                                                                                  | BWt    | 87   |
| FREYBURN RUBY 173R                                                                                       | 205 Wt | 700  |
| FREYBURN RUBY 34M                                                                                        | 365 Wt |      |
| RED BFCK CHEROKEE CNYN 4912 OSF MAF                                                                      | EPD    | S    |
| RED JCC LETHAL WEAPON 8R                                                                                 | BW     | +2.8 |
| RED STUART TARA 6N                                                                                       | WW     | +70  |
| D: RED DAK SANDY 16U<br>RED TOWARDS 2000 14D                                                             | YW     | +109 |
| RED JCC SANDY 56H                                                                                        | Milk   | +19  |
| RED CUTARM SANDY 885E                                                                                    | ТМ     | +54  |
|                                                                                                          |        |      |