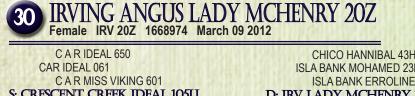

# 29 IRVING ANGUS IDEAL ROSEBUD 13Z Female IRV 13Z 1669020 March 02 2012

C A R IDEAL 650 CAR IDEAL 061 C A R MISS VIKING 601 S: CRESCENT CREEK IDEAL 105U CRESCENT CREEK THUNDER 51L CRESCENT CREEK DUCHESS 27P CRESCENT CREEK DUCHESS 6E

BLACK RIDGE W WIDESPREAD 2K ISLA BANK WIDESPREAD 12S ISLA BANK HEROINE 12N D: IRV ROSEBUD 17W ISLA BANK TRAVELER 14'97 HILOW ROSEBUD 45K HILOW ROSEBUD 36B

A well built Crescent Creek Ideal 105U female with thickness and style. Her mother, IRV Rosebud 17W, is a large, durable Angus cow with excellent udder conformation. BW: 78 lbs. *PE Northern View Pioneer 20Z May 28.* 