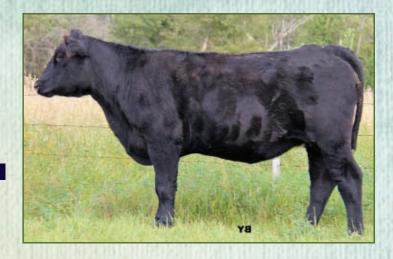

| 9 FREYBURN RALLY MISSIE 1<br>Female TW RF 137Z 1679202 February 22                                                                                                                                           |                         |               |
|--------------------------------------------------------------------------------------------------------------------------------------------------------------------------------------------------------------|-------------------------|---------------|
| SITZ ALLIANCE 6595 DMF AMF CAF NHF DDF<br>KMK ALLIANCE 6595 187 AMF CAF NHF DDF<br>G A R EXT 916 AMF<br>S: MVF ALLIANCE 156T<br>VERMILION DATELINE 7078 AMF CAF NHF DDF<br>MVF TIBBIE 60M<br>MVHF TIBBIE 39B | BWt<br>205 Wt<br>365 Wt | 78<br>531<br> |
| CHICO HANNIBAL 43H                                                                                                                                                                                           | EPD                     | 8             |
| ISLA BANK TONKA 20N                                                                                                                                                                                          | BW                      | +5.4          |
| ISLA BANK PRINCESS ANNE 10G                                                                                                                                                                                  | WW                      | +49           |
| D: FREYBURN RALLY MISSIE 32U<br>EBON HILL EQUALIZER 117'97                                                                                                                                                   | YW                      | +94           |
| FREYBURN RALLY MISSIE 122P                                                                                                                                                                                   | Milk                    | +22           |
| HOLLBROOK RALLY MISSIE 24C                                                                                                                                                                                   | ТМ                      | +46           |

137 has exceptional WW and YW EPD's out of a never miss Rally Missie cow. If you want maternal and fertility with some performance, it's all here in one neat package.

Al'd Freyburn Ignitor 88Z April 7. PE Merit 2105 April 20 - June 24. Favorable to PE.