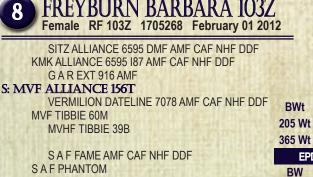

| 9 FREYBURN RALLY MISSIE 1<br>Female TW RF 137Z 1679202 February 22                                                                                                                                           |                         |               |
|--------------------------------------------------------------------------------------------------------------------------------------------------------------------------------------------------------------|-------------------------|---------------|
| SITZ ALLIANCE 6595 DMF AMF CAF NHF DDF<br>KMK ALLIANCE 6595 187 AMF CAF NHF DDF<br>G A R EXT 916 AMF<br>S: MVF ALLIANCE 156T<br>VERMILION DATELINE 7078 AMF CAF NHF DDF<br>MVF TIBBIE 60M<br>MVHF TIBBIE 39B | BWt<br>205 Wt<br>365 Wt | 78<br>531<br> |
| CHICO HANNIBAL 43H                                                                                                                                                                                           | EPD                     | 8             |
| ISLA BANK TONKA 20N                                                                                                                                                                                          | BW                      | +5.4          |
| ISLA BANK PRINCESS ANNE 10G                                                                                                                                                                                  | WW                      | +49           |
| D: FREYBURN RALLY MISSIE 32U<br>EBON HILL EQUALIZER 117'97                                                                                                                                                   | YW                      | +94           |
| FREYBURN RALLY MISSIE 122P                                                                                                                                                                                   | Milk                    | +22           |
| HOLLBROOK RALLY MISSIE 24C                                                                                                                                                                                   | ТМ                      | +46           |

137 has exceptional WW and YW EPD's out of a never miss Rally Missie cow. If you want maternal and fertility with some performance, it's all here in one neat package.

Al'd Freyburn Ignitor 88Z April 7. PE Merit 2105 April 20 - June 24. Favorable to PE.