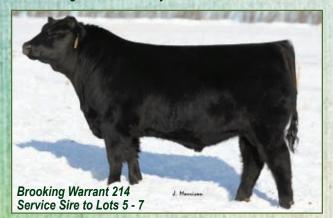

Johnstone Auction Mart, Moose Jaw, SK

A daughter of the very powerful Peak Dot Bold 2044. Here is your next leading lady, the Kodiak influence is easy to spot: big bodied, easy fleshing with picture perfect udders. You will want to look for this one. PE Brooking Warrant 214 May 17 - June 12. Observed bred.

PE Brooking Warrant 214 April 10 - June 11.