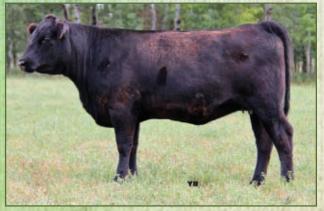

## Black Pearl Angus • Mathieu Bedard & Katelyn Jeffery • Box 221, Briercrest, SK S0H 0K0 Ph: 306-690-7194 or 306-737-1572 Email: blackpearlangus@gmail.com

Welcome everyone to the 2013 Gateway Sale! We are very pleased to offer four bred heifers this year. These girls all come from top producing cowlines, and I am sure they will make excellent mother cows themselves. All heifers received annual vaccinations of Bovi-Sheild Gold VL5 and Covexin. You will find strong EPD's and pedigrees with this set of heifers. The pasture bull we used on these girls, Nu-Horizon Blk Cedar 208Z aka Cedar, was purchased as a heifer bull from Nu-Horizon Angus at the Triple A Bull Sale. Cedar has a smooth, clean head and shoulders combined with length of body. He is always very easy to work with and we look forward to his first set of calves hitting the ground in 2014. If you would like any more information or have questions feel free to call anytime. Thanks to all and we look forward to seeing you at the sale!

This Northern View Final Answer 74X daughter is deep and long bodied. Her dam is a Young Dale Bonus 82P daughter, an excellent milking cow whose calves are always some of the heaviest come weaning. This bred heifer comes right from the top of our replacement pen this year. *Al'd Soo Line Yellowstone 6344 May 16. PE Nu-Horizon Blk Cedar* 208Z May 30 - August 23.