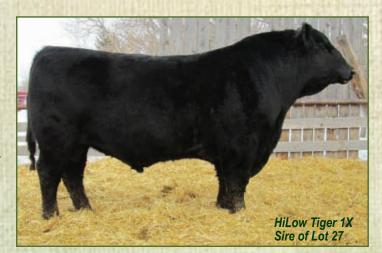

#### Owned by Kathie and Cliff Folk

1X is a long spined bull with a gentle disposition. We will be selling a number of bulls sired by Hi Low Tiger 1X next spring. His dam, MVF Tibbie 108U is a deep bodied cow. At the 2009 World Angus Forum she was the Intermediate Yearling Reserve Champion.