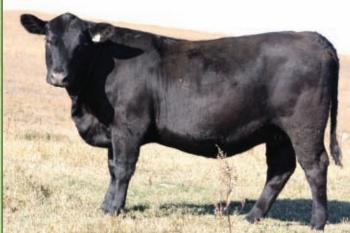

A 25P WOODHUL EORESIGHT AME CAE NHE DDE

| WOODHILL FORESIGHT AMF CAF NHF DDF | EFL  | 5    |
|------------------------------------|------|------|
| SUNNY GROVE FORESIGHT 4P           | BW   | +6.4 |
| SUNNY GROVE ROSEBUD 15J            | ww   | +48  |
| D: SUNNY GROVE DAISY 52T           | YW   | +76  |
| ANGUS ACRES N DANCER 7D            |      |      |
| SUNNY GROVE DAISY 28K              | Milk | +22  |
| SUNNY GROVE DAISY 14F              | TM   | +46  |
|                                    |      |      |

36Z is a good, deep ribbed, thick daughter of FCR 1W, the high selling bull at the Trailblazer Sale. She is from our Daisy cow family which has been good for us with several donors and also some top sellers. PE HF Tiger 98X April 16 - May 29. Preg check September 25, 5 months.









CIRCLE A ADVENTURE 0124 ONEILLS EXPEDITION AMF CAF NHF ONEILLS DELIA 715 AMF CAF NHF S: GERRARD EXPEDITION 903W TC MAIN FRAME 726 TC CHLOE 1041 TC CHLOE 6012

> S A V 8180 TRAVELER 004 DMF DWF AMF CAF NHF OSF DDF S A V NET WORTH 4200 AMF CAF NHF DDF S A V MAY 2410 BWt 103

| S A V MAY 2410       | BWt    | 1 |
|----------------------|--------|---|
| : JL BLACKCAP 07155  | 205 Wt | 6 |
| CLT PRAIRIE STORM 3G | 365 Wt | 8 |
| TAF BLACKCAP 112N    | EPD    |   |
| IVANHOE BLACKCAP 11J | EFD    | 0 |
|                      | BW     | + |
|                      | . WW   | + |

A long bodied feminine daughter of GCCA 903W, the top selling Black bull at Gerrard Cattle Company's sale. Her dam is a good, hard working Net Worth daughter. She is also bred to HF Tiger 98X, who is probably the ea