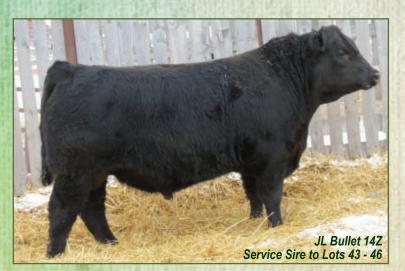

| +65  |
| calving ease. Take a look at this stylish heifer.                  | memer with a low birth weight and projected                 | Milk   | +23  |
| PE Belvin Zen Master 139'12 April 14 - June 8. Preg ched           | cked September 9.                                           | ТМ     | +40  |

PE Belvin Zen Master 139'12 April 14 - June 8. Preg checked September 9.



S:

Tł Ca

# Midnight Oil Cattle CO. • Warren & Lorrie Pihrag, Box 129, Craik, SK S0G 0V0 H: 306-734-2850 Fax: 306-734-5139 Email: wipihrag@sasktel.net

We welcome everyone to the Gateway Sale again this year. Thanks to all the supporters from past sales. The four bred heifers are out of our replacements and are all bred to our new herdsire from Johnson's, JL Bullet 14Z, a Bismarck/Final Answer combination.



**MVF DAISY 38C** 



G A R GRID MAKER AMF CAF NHF DDF S A V BISMARCK 5682 AMF CAF NHF DDF SAVABIGALE 0451

S: JL SUPER MARCK 0090 **CRESCENT CREEK SUPER X 188R** JL SUSAN 8027 **JL SUSAN 06 96** 

> GDAR SVF TRAVELER 234D AMF CAF NHF DDF MVF 234D TRAVELER 808P **MVF TIBBIE 52F**

**D: MIDNITE OIL ERELITE 9X GREENBUSH LANCER 4J MIDNITE OIL ERELITE 20L MIDNITE OIL ERELITE 24H** 

This heifer is out of our good Erelite cow family and our Bismarck son on the top side. Her dam is a first calf heifer. BW: 66 lbs. PE JL Bullet 14Z May 3 - September 27.



**GDAR QUANTUM 963 CRESCENT CREEK QUANTUM 138M** CRESCENT CREEK ROSEBUD 1K **D: KENBERT QUANTUM LADY 46S** JAY EN DEE MASTERPLAN 3 **KENBERT MASTERPLAN LADY 10N CRESCENT CREEK PRIDE LADY 36Y** 

A heifer that did well as a twin out of our Ken