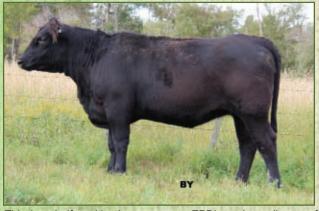

96

650

EPDs

|                              | BW   | +5.2 |
|------------------------------|------|------|
| G D A R MISS WIX 3325        | WW   | +47  |
| D: NORTHERN VIEW BARBARA 81N | VIA  |      |
| ALLENCROFT EXECUTIVE 02 131J | YW   | +80  |
| DOUBLE D BARBARA 37L         | Milk | +21  |
| SOUTHOLM BARBARA 117A        | ТМ   | +45  |
|                              |      |      |