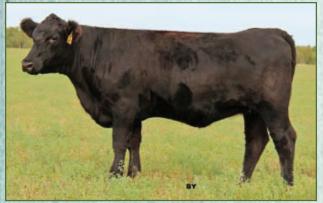

# Another Northern View Final Answer 74X daughter. A long body and smooth shoulder combined with strong hindquarters. This heifer comes from an excellent producing cow family. They are easy fleshing, clean uddered, good milking cows. She would be a nice addition to any herd. Al'd SAV Potential May 16. PE Nu-Horizon Blk Cedar 208Z May 30 - August 23.