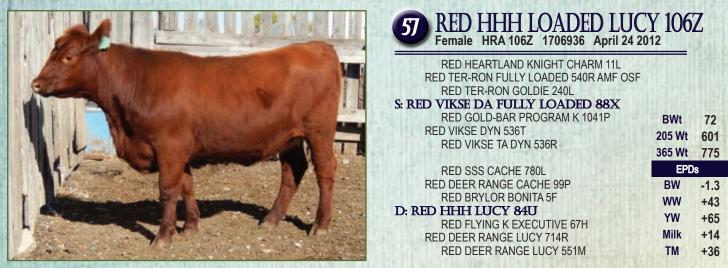

h 4200 PE Red HHH Net Gain 23Z May 8 - July 31.

#### DORITA INDEED 101Z Female HRA 101Z 1682406 April 18 2012 **RED CC EXPANSION 5E RED TOWAW INDEED 104H OSF RED TOWAW MOLLY 67C** S: RED EKW GOLDEN DEED 10U RED 5L NORSEMAN KING 2291 OSF MAF BWt 89 **RED EKW GOLDIE 601S** 205 Wt 606 **RED PRIME TIME'S YY GOLDIE 306** 365 Wt 796 **RED SSS CACHE 780L EPDs RED DEER RANGE CACHE 99P** BW +2.0**RED BRYLOR BONITA 5F** WW +54 D: RED DEER RANGE DORITA 416T YW +79 **RED BELMORAL FORD 14'94** Milk +17 **RED BELMORAL DORITA 54'96 RED BELMORAL DORITA 40'94** TM +44



This bred heifer is sired by Golden Indeed 10U, a bull that combines Indeed 104H and Norseman King 2291. Her dam, Dorita 416T has two elite dams in her pedigree. She is a long bodied and dark Red beauty. PE SVR Hitch 34Z May 3-August 1.



Here is another bred heifer sired by our Fully Loaded 88X Bull. Her Dam is a heavy milking, good uddered cow that traces back to the Deer Range Lucy cow family. She is a long bodied, dark Red heifer and will be hard to part with. **PE SVR Hitch 34Z May 3 - August 1.** 

# Valley Lodge Cattle Co. • Gord, Jackie, Megan & Shane Roger • Box 437, Balgonie, SK S0G 0E0 H: 306-771-2305 Email: valleylodge@sasktel.net



We are pleased to consign another set of very strong AI influence females with heavy emphasis on maternal and calving ease traits. We have been gradually introducing more performance into our program and have tried to work with some of the top AI bloodlines available in the breed today. We hope you like what we have to offer and look forward to seeing you on sale day. We would als