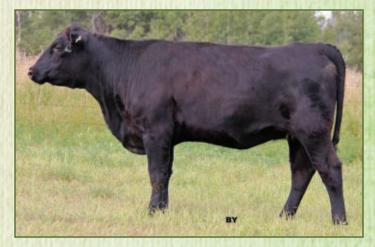

This Annie K heifer is a deep and stout, moderately framed female. Good feet and a correct leg. Both Stevenson Bruno 6371 and Connealy Lead On can be found on the dam's side. A beautiful and friendly girl, this one will be hard to see go.

will be hard to see go. Al'd Soo Line Yellowstone 6344 May 16. PE Nu-Horizon Blk Cedar 208Z May 30 - August 23.