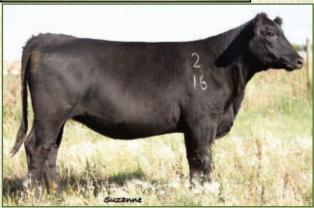

| 24 | HALL'S SANDY 216Z          |
|----|----------------------------|
|    | Female RC BPH 216Z 1675611 |

| Female RC BPH 216Z 1675611 April 04 20                                                                   | 12     |      |
|----------------------------------------------------------------------------------------------------------|--------|------|
| KMK ALLIANCE 6595 187 AMF CAF NHF DDF<br>MVF ALLIANCE 156T<br>MVF TIBBIE 60M<br>S: FREYBURN ALLIANCE 46X |        |      |
| CUDLOBE YELLOWSTONE 18M                                                                                  | BWt    | 87   |
| FREYBURN RUBY 173R                                                                                       | 205 Wt | 700  |
| FREYBURN RUBY 34M                                                                                        | 365 Wt |      |
| RED BFCK CHEROKEE CNYN 4912 OSF MAF                                                                      | EPD    | S    |
| RED JCC LETHAL WEAPON 8R                                                                                 | BW     | +2.8 |
| RED STUART TARA 6N                                                                                       | WW     | +70  |
| D: RED DAK SANDY 16U<br>RED TOWARDS 2000 14D                                                             | YW     | +109 |
| RED JCC SANDY 56H                                                                                        | Milk   | +19  |
| RED CUTARM SANDY 885E                                                                                    | ТМ     | +54  |
|                                                                                                          |        |      |