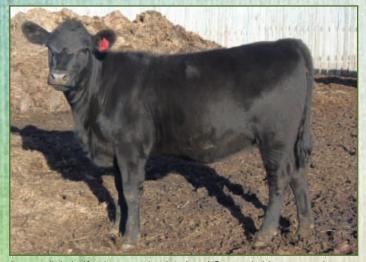

A sweet little heifer that goes back to Lead On, mark this one as a keeper.

JAUER 353 TRAVELER 589 27 BALDRIDGE KABOOM K243 KCF CAF PLEASANTA OF CONANGA 736 S CONNEALY THUNDER AME CAE NHE DDE

| BON VIEW BANDO 598 AMF CAC DDF<br>PARKA OF CONANGA 241 AMF CAC NHF<br>PARTINA OF CONANGA 6237 | BWt<br>205 Wt<br>365 Wt | 71   |
|-----------------------------------------------------------------------------------------------|-------------------------|------|
| CONNEALY LEADTIME AMF CAF NHF DDF                                                             | EPD                     | 8    |
| CONNEALY LEAD ON AMF CAF NHF DDF                                                              | BW                      | +1.4 |
| ELIGENCE PLUS OF CONANGA                                                                      | ww                      | +42  |
| D: J.D.QUEEN BLACKCAP 13X                                                                     | YW                      | +83  |
| ELBAN ENTENSE 0245                                                                            | Milk                    | +25  |
| J.D. QUEEN BLACKCAP 713T                                                                      |                         |      |
| J.D. QUEEN BLACKCAP 6K                                                                        | ТМ                      | +46  |
|                                                                                               |                         |      |

A 904W daughter that goes back into the EXT family. A pretty female that will develop into a super cow.

J.D. PRIDE 335A Female AFSA 335A 1742651 March 20 2013

PAPA FORTE 1921 DMF WOODHILL FORESIGHT AMF CAF NHF DDF BON VIEW GAMMER 85 CAC