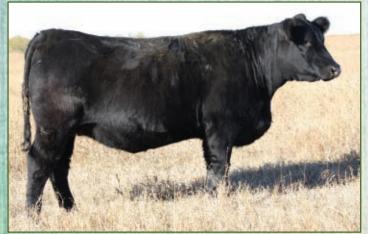

ORTH 10Y RED PERKS ADVANCE 121R OSF RED PFFR MS BONITA 8051 RED BRYLOR BONITA 66K RED FINE LINE MULBERRY 26P AMF OSF MAF RED JKC HUCKLEBERRY 701 OSF MAF RED LJRA MISS NONE BET F647 **D: RED RILEY'S LADY 27X** RED BBCC PRESIDIO 5Z AMF OSF RED RILEY'S LADY 67K RED RILEY'S LADY 74E A heifer calf hard to let go of as her grand sire is the remarkable Huckleberry on one side and Net Worth on the other. She will have a good balance of power both maternally and in growth. Her dam has the most beautifully shaped udder and small teat size. She is a very square made heifer with lots of capacity. BW: 81 lbs. Check on-line for EPDs.

Johnstone Auction Mart, Moose Jaw, SK



Sunny Grove Angus • Desmond & Chantelle Rasmussen Box 8227, Radville, SK S0G 2G0 • H: 306-869-2801 Email: sunnygrove@sasktel.net





S A V 8180 TRAVELER 004 DMF DWF AMF CAF NHF OSF DDF S A V NET WORTH 4200 AMF CAF NHF DDF S A V MAY 2410 S: FCR FULL EXTENT 1W BENLOCK MONTANA 90N FCR ERICA 13T FCR ERICA 25P WOODHUL EORESIGHT AME CAE NHE DDE

| WOODHILL FORESIGHT AMF CAF NHF DDF | EFL  | 5    |
|------------------------------------|------|------|
| SUNNY GROVE FORESIGHT 4P           | BW   | +6.4 |
| SUNNY GROVE ROSEBUD 15J            | ww   | +48  |
| D: SUNNY GROVE DAISY 52T           | YW   | +76  |
| ANGUS ACRES N DANCER 7D            |      |      |
| SUNNY GROVE DAISY 28K              | Milk | +22  |
| SUNNY GROVE DAISY 14F              | TM   | +46  |
|                                    |      |      |

36Z is a good, deep ribbed, thick daughter of FCR 1W, the high selling bull at the Trailblazer Sale. She is f