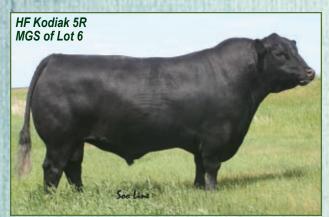

#### S: PEAK DOT BOLD 204U

|                                                                     | -      |      |
|---------------------------------------------------------------------|--------|------|
| S A V 004 PREDOMINANT 4438 AMF CAF NHF DD<br>QUEEN OF PEAK DOT 652S | BWt    | 90   |
| QUEEN OF PEAK DOT 806P                                              | 205 Wt | 735  |
|                                                                     | 365 Wt |      |
| SANDY BAR ADVANTAGE 43M DDF<br>HF KODIAK 5R AMF CAF NHF MAF         | EPD    | s    |
| WILBAR RUBY 955N                                                    | BW     | +3.9 |
| D: SOO LINE MADONNA 9126                                            | WW     | +52  |
| KBJ CONQOUR ALL 447J                                                | YW     | +94  |
| JDS MADONNA 2M                                                      | Milk   | +15  |
| ANDERS MISS ROSEBUD 7E                                              | ТМ     | +41  |
|                                                                     |        |      |