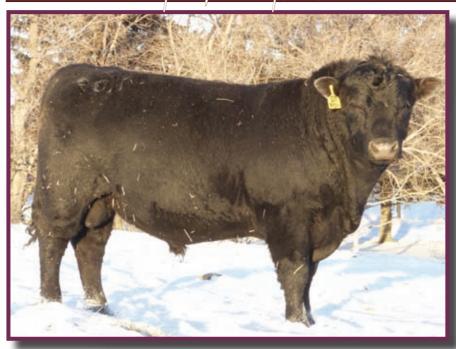

O C C LEGACY 839L B.B.A.R LEGACY 624 B.B.A.R. RUBY MAJORETTE 124'96 Sire: GBT 624 LEGACY 973

> TC ADVANTAGE GBT COUNTESS 619S 1 GBT COUNTESS 45P

SITZ TRAVELER 8180 S A V FINAL ANSWER 0035 S A V EMULOUS 8145

Dam: GBT LASS 706

NESSET LAKE RITO 8K4 IDM 79M NESSET LAKE LASS 33R NESSET LAKE LASS 28J

Purebred, unregistered bull. Sells without registration papers.

| Gain<br>Index | Pre<br>Weaning | Post<br>Weaning | Summer<br>Grazing |     | Average |
|---------------|----------------|-----------------|-------------------|-----|---------|
|               | n/a            | 99              | 80                | 105 | n/a     |

| EPD's  | BW     | WW       | YW        | M        | TM        | CE | MCE |
|--------|--------|----------|-----------|----------|-----------|----|-----|
|        | 1.0    | 35       | 65        | 15       | 33        | -  | -   |
| Actual | BW     | Adj. 205 | 205 Index | Adj. 365 | 365 Index |    |     |
| Weight | 74lbs. | n/a      | n/a       | n/a      | n/a       |    |     |