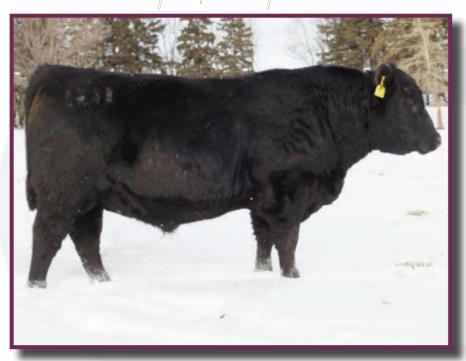

### **GBT 624 LEGACY 1122**Reg. 1655754 GBT22Y May 1, 2011

O C C ECHELON 857E O C C LEGACY 839L O C C DIXIE ERICA 960E

Sire: B.B.A.R LEGACY 624

TRAVELER 3173 G D A R B.B.A.R. RUBY MAJORETTE 124'96 **RUBY MAJORETTE 24/94** 

JOHNSTON NUGGET 370E B.B.A.R. NUGGET 322

LADY FANNY 22/94

Dam: GBT CASSIE 723

B.B.A.R HERO 1267 GBT CASSIE 56R

GBT CASSIE 1H

| EPD's  | BW      | ww       | YW        | M        | TM        | CE  | MCE |
|--------|---------|----------|-----------|----------|-----------|-----|-----|
|        | 3.0     | 37       | 72        | 15       | 33        | 2.5 | 2.0 |
| Actual | BW      | Adj. 205 | 205 Index | Adj. 365 | 365 Index |     |     |
| Weight | 80 lbs. | 527 lbs  | 95        | 954      | 95        |     |     |

| Gain<br>Index | Pre<br>Weaning | Post<br>Weaning | Summer<br>Grazing |    | Average |
|---------------|----------------|-----------------|-------------------|----|---------|
|               | 95             | 105             | 105               | 88 | 98      |