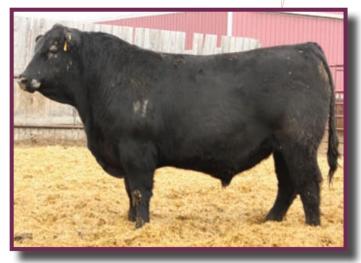

#### SIRE TO LOT 8,10,17,19,20.

In a league of his own, Legacy is one of few who can add performance and muscle in his sons and maternal efficiencies, udder quality and femininity in his daughters without increasing birth, ruining feet or loosing proper breed character. A product of line breeding, Legacy passes these traits with a high degree of repeatability.

|     | BW  | WW | YW | M  | TM | CE  | MCE | REA   | Marbling | Fat   |
|-----|-----|----|----|----|----|-----|-----|-------|----------|-------|
| EPD | 2.6 | 37 | 78 | 13 | 32 | 4.0 | 1.0 | -0.10 | -0.02    | 0.018 |