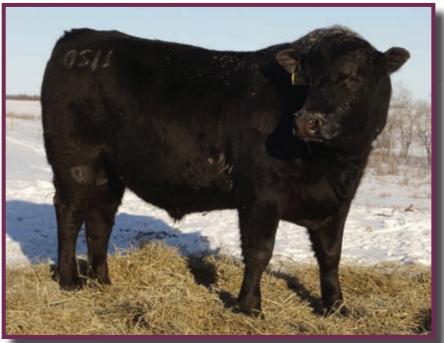

#### **GBT 624 LEGACY 1160**

Reg. 1655778 GBT 60Y May 26, 2011

O C C ECHELON 857E O C C LEGACY 839L O C C DIXIE ERICA 960E

Sire: B.B.A.R LEGACY 624

TRAVELER 3173 G D A R B.B.A.R. RUBY MAJORETTE 124'96 RUBY MAJORETTE 24/94

B.B.A.R. NUGGET 322 GBT 322 NUGGET 624S CDJ FOXY LADY 27K

Dam: GBT JESTRESS 841

BASIN MAX 602C 942987 AITKEN ACRES JESTRESS 11P AITKEN ACRES JESTRESS 31M

| EPD's  | BW      | WW       | YW        | M        | TM        | CE    | MCE |
|--------|---------|----------|-----------|----------|-----------|-------|-----|
|        | 3.0     | 35       | 71        | 11       | 29        | 2.5   | 3.0 |
| Actual | BW      | Adj. 205 | 205 Index | Adj. 365 | 365 Index | 17/17 | No. |
| Weight | 83 lbs. | 598 lbs  | 109       | 1042 lbs | 105       | -     |     |

| Gain<br>Index | Pre<br>Weaning | Post<br>Weaning | Summer<br>Grazing |     | Average |
|---------------|----------------|-----------------|-------------------|-----|---------|
|               | 109            | 109             | 94                | 126 | 110     |