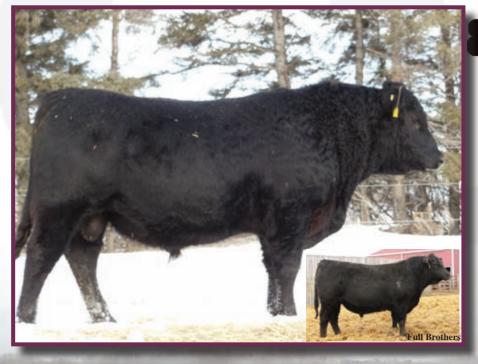

#### SIRE TO LOT 8,10,17,19,20.

In a league of his own, Legacy is one of few who can add performance and muscle in his sons and maternal efficiencies, udder quality and femininity in his daughters without increasing birth, ruining feet or loosing proper breed character. A product of line breeding, Legacy passes these traits with a high degree of repeatability.

|     | BW  | WW | YW | M  | TM | CE  | MCE | REA   | Marbling | Fat   |
|-----|-----|----|----|----|----|-----|-----|-------|----------|-------|
| EPD | 2.6 | 37 | 78 | 13 | 32 | 4.0 | 1.0 | -0.10 | -0.02    | 0.018 |