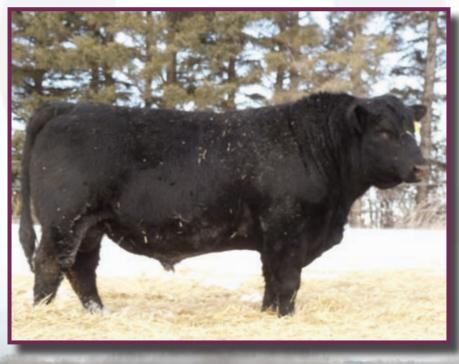

O C C LEGACY 839L B.B.A.R LEGACY 624 1337756

B.B.A.R. RUBY MAJORETTE 124'96

Sire: GBT 624 LEGACY 973

TC ADVANTAGE

GBT COUNTESS 619S

GBT COUNTESS 45P

JOHNSTON NUGGET 370E B.B.A.R. NUGGET 322 LADY FANNY 22/94

Dam: GBT BLOSSOM 774

STANDARD HILL RANGER 37J GBT BLOSSOM 14L

G B T MAY'S BLOSSOM 5G

Purebred, unregistered bull. Sells without registration papers.

| Gain<br>Index | Pre<br>Weaning | Post<br>Weaning | Summer<br>Grazing |    | Average |
|---------------|----------------|-----------------|-------------------|----|---------|
|               | n/a            | 90              | 133               | 93 | n/a     |