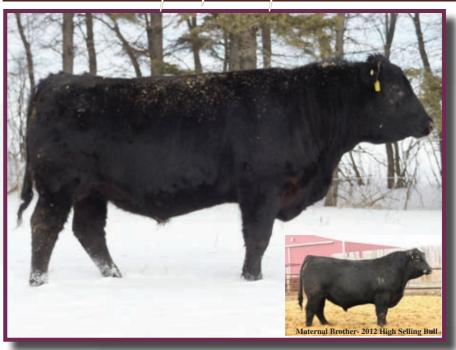

### **GBT 624 LEGACY 1122**Reg. 1655754 GBT22Y May 1, 2011

O C C ECHELON 857E O C C LEGACY 839L O C C DIXIE ERICA 960E

Sire: B.B.A.R LEGACY 624

TRAVELER 3173 G D A R B.B.A.R. RUBY MAJORETTE 124'96 **RUBY MAJORETTE 24/94** 

JOHNSTON NUGGET 370E B.B.A.R. NUGGET 322

LADY FANNY 22/94

Dam: GBT CASSIE 723

B.B.A.R HERO 1267 GBT CASSIE 56R

GBT CASSIE 1H

| EPD's  | BW      | ww       | YW        | M        | TM        | CE  | MCE |
|--------|---------|----------|-----------|----------|-----------|-----|-----|
|        | 3.0     | 37       | 72        | 15       | 33        | 2.5 | 2.0 |
| Actual | BW      | Adj. 205 | 205 Index | Adj. 365 | 365 Index |     |     |
| Weight | 80 lbs. | 527 lbs  | 95        | 954      | 95        |     |     |

| Gain<br>Index | Pre<br>Weaning | Post<br>Weaning | Summer<br>Grazing |    | Average |
|---------------|----------------|-----------------|-------------------|----|---------|
|               | 95             | 105             | 105               | 88 | 98      |