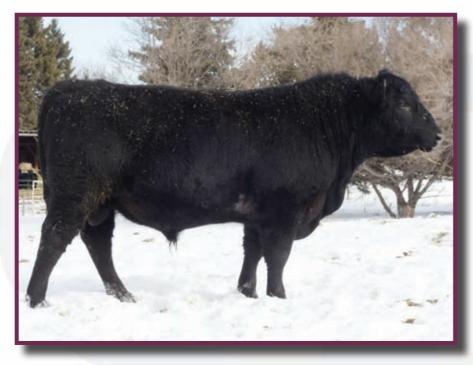

#### **BBAR LEGACY 624** Reg. 1337756 GBT 4Y February 20, 2006

DHDTRAVELER 6807 AMF NHF O C C ECHELON 857E

DIXIE ERICA OF C H 1019

Sire: O C C LEGACY 839L

O C C ANCHOR 771A CAF O C C DIXIE ERICA 960E

DIXIE ERICA OF R R 4345

#### SIRE TO LOT 8,10,17,19,20.

In a league of his own, Legacy is one of few who can add performance and muscle in his sons and maternal efficiencies, udder quality and femininity in his daughters without increasing birth, ruining feet or loosing proper breed character. A product of line breeding, Legacy passes these traits with a high degree of repeatability.

|     | BW  | WW | YW | M  | TM | CE  | MCE | REA   | Marbling | Fat   |
|-----|-----|----|----|----|----|-----|-----|-------|----------|-------|
| EPD | 2.6 | 37 | 78 | 13 | 32 | 4.0 | 1.0 | -0.10 | -0.02    | 0.018 |