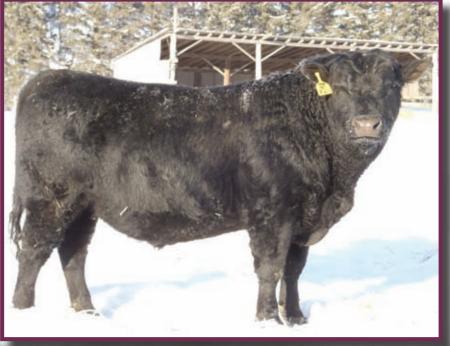

#### **GBT 624 LEGACY 1160**

Reg. 1655778 GBT 60Y May 26, 2011

O C C ECHELON 857E O C C LEGACY 839L O C C DIXIE ERICA 960E

Sire: B.B.A.R LEGACY 624

TRAVELER 3173 G D A R B.B.A.R. RUBY MAJORETTE 124'96 RUBY MAJORETTE 24/94

B.B.A.R. NUGGET 322 GBT 322 NUGGET 624S CDJ FOXY LADY 27K

Dam: GBT JESTRESS 841

BASIN MAX 602C 942987 AITKEN ACRES JESTRESS 11P AITKEN ACRES JESTRESS 31M

| EPD's  | BW      | WW       | YW        | M        | TM        | CE    | MCE |
|--------|---------|----------|-----------|----------|-----------|-------|-----|
|        | 3.0     | 35       | 71        | 11       | 29        | 2.5   | 3.0 |
| Actual | BW      | Adj. 205 | 205 Index | Adj. 365 | 365 Index | 17/17 | No. |
| Weight | 83 lbs. | 598 lbs  | 109       | 1042 lbs | 105       | -     |     |

| Gain<br>Index | Pre<br>Weaning | Post<br>Weaning | Summer<br>Grazing |     | Average |
|---------------|----------------|-----------------|-------------------|-----|---------|
|               | 109            | 109             | 94                | 126 | 110     |