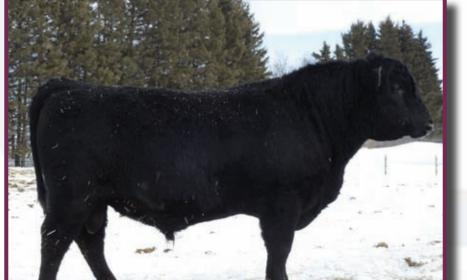

O C C ECHELON 857E O C C LEGACY 839L O C C DIXIE ERICA 960E

Sire: B.B.A.R LEGACY 6128

SITZ ALLIANCE 83K B.B.A.R. MISS MORRISON 328 B.B.A.R. MISS MORRISON 128H

JOHNSTON NUGGET 370E B.B.A.R. NUGGET 322 LADY FANNY 22/94

Dam: GBT M'BROOK LASS 784

GLENNIE BLACKMAN 5F SPRING VIEW M'BROOK LASS 1M GLENNIE M'BROOK LASS 30J

| EPD's  | BW      | WW       | YW        | M         | TM        | CE  | MCE |
|--------|---------|----------|-----------|-----------|-----------|-----|-----|
|        | 0.7     | 22       | 44        | 15        | 25        | 7.0 | 7.5 |
| Actual | BW      | Adj. 205 | 205 Index | Adj. 365  | 365 Index |     |     |
| Weight | 80 lbs. | 608 lbs. | 89        | 1013 lbs. | 95        |     |     |