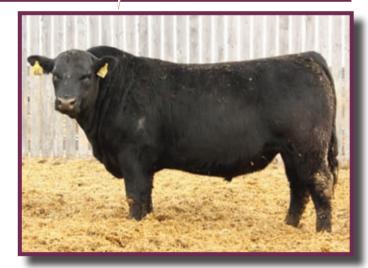

#### SIRE TO LOT 8,10,17,19,20.

In a league of his own, Legacy is one of few who can add performance and muscle in his sons and maternal efficiencies, udder quality and femininity in his daughters without increasing birth, ruining feet or loosing proper breed character. A product of line breeding, Legacy passes these traits with a high degree of repeatability.

|     | BW  | WW | YW | M  | TM | CE  | MCE | REA   | Marbling | Fat   |
|-----|-----|----|----|----|----|-----|-----|-------|----------|-------|
| EPD | 2.6 | 37 | 78 | 13 | 32 | 4.0 | 1.0 | -0.10 | -0.02    | 0.018 |