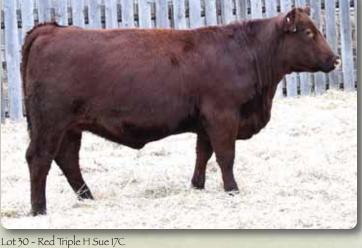

# Triple H Cattle Co. Ltd.

# TRIPLE H MUSTANG ANNIE 33C

Female HRA 33C -1872508- March 11 2015 CONNEALY ONWARD DMF AMF CAF NHF DDF SITZ UPWARD 307R DMF AMF CAF NHF DDF

SITZ HENRIETTA PRIDE 81M S A V BISMARCK 5682 AMF CAF OHF NHF DDF BLACK GTA 5U

S A V FINAL ANSWER 0035 AMF CAF OHF NHF DDF S A V EMBLYNETTE 7415 CAF F V 20K KING 308M AMF CAF OHF NHF DDF F V 184K ANNIE K 465S

BW: 86 205D: 623

GTA BLACK UP 93A 1753989 **BLACK GTA 54X** 

F V QUEEN ANNIE K 33W

S A V MUSTANG 9134 AMF CAF OHF NHF DDF F V MUSTANG ANNIE 208Z 1713037

BLACK EPDs ▶ BW: +2.4 WW: +43 YW: +84 Milk: +25 TM: +47

This deep sided, thick made female is sure to catch your eye. Going back to Sitz Upward and Final Answer, she carries generations of maternal strength. Al'd to PA Fortitude 2500 on May 7. Pasture exposed to Triple H Intuition 14B on May 13. Favourable to Al.

Lot 29 - Triple H Mustang Annie 330

Female HRA 17C -1865567- February 24 2015

RED BAR-E-L RIBEYE 103R OSF RED BAR-E-L LARKABA 72N

RED FINE LINE MULBERRY 26P AMF OSF MAF DDF

RED T-K SUE 3P

**RED SVR EQUALIZE 134N** RED YEO LANA 2N