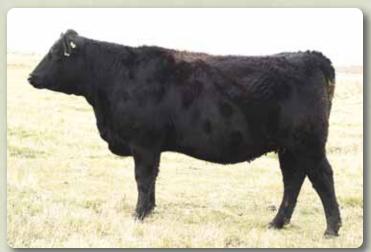

Lot 2 - Nu-Horizon Countess 628D

HF KODIAK 5R AMF CAF OHF NHF MAF DDF HF SEQUEL 40Y 1627430 HF ROSEBUD 98P

K C F BENNETT TOTAL AMF CAF OHF NHF DDF NESSET LAKE LASS 24W 1510091 NESSET LAKE LASS IDM 62M

Nu-Horizon Angus

# **NU-HORIZON COUNTESS 628D**

Female TK 628D -1939789- February 18 2016

MOHNEN DENSITY 730 AMF CAF NHF DDF MOHNEN JILT 539 DDF S S OBJECTIVE T510 OT26 DMF AMF CAF OHF NHF DDF MOHNEN BLACKBIRD 415 S A V YOUNG JOCK 6457 CAF

S A V MADAME PRIDE 7798 CAF HARB PENDLETON 765 J H AMF CAF OHF NHF DDF LODGE COUNTESS 62R

BLACK EPDs ▶ BW: +1.7 WW: +59 YW: +103 Milk: +26 TM: +56

We bought 628D's dam from the Frontline Sale two years ago from Valley Lodge. The mating of her with our South Dakota bull we purchased from Mohnen Angus has proven to be an excellent one. She is a smooth fronted, long spined heifer with a good hair coat and should bring some performance with her excellent EPDs. The South Dakota calves stand with presence in the field right from birth. The Countess family has been one of Valley Lodge's top producing cow families in their herd. When she was selected we felt it was an opportunity to show these females work sold out