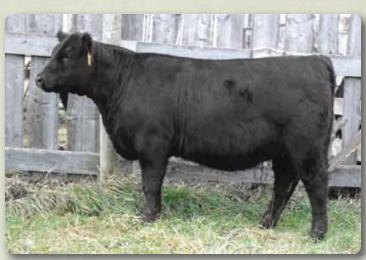

# **TRIPLE H LADY HOOVER 100D**

Female HRA 100D -1917191- March 30 2016

Triple H Cattle Co. Ltd.

CONNEALY ONWARD DMF AMF CAF NHF DDF SITZ HENRIETTA PRIDE 81M S A V BISMARCK 5682 AMF CAF OHF NHF DDF BLACK GTA 5U

SYDGEN C C & 7 AMF CAF OHF NHF DDF ERICA OF ELLSTON C124 H A IMAGE MAKER 0415 AMF CAF OHF NHF DDF F V 5175 LADY PRIDE 171N CAF

BW: 82

BLACK EPDs ➤ BW: +1.7 WW: +49 YW: +94 Milk: +27 TM: +52

This late March calf fits right in with our February calves. Lots of rib and tons of style. A unique pedigree (Upward x Hoover Dam) and her dam is a tank! Expect good things from this female.

Lot 5 - Triple H Lady Hoover 100D

h