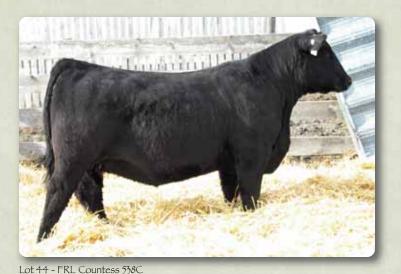

Lot 8 - FRL Bride 627D

Lodge Duchess 14D

FRL BRIDE 627D Female FRL 627D -1920873- February 12 2016

WAF ZORZAL 321U AMF CAF NHF OSF LOOKOUT ZORRO 80Z 1684333 **RIVER RIDGE COUNTESS 22W** 

DLMJ IMAGE MAKER 2S LLB BRIDE 539U 1464970 LLB BRIDE 234P

TRES MARIAS 6301 ZORZAL TRES MARIAS 6582 CUMELEN 5632 LOOKOUT DRY CHIEF 120S LOOKOUT COUNTESS 112S HAIMAGE MAKER 0415 AMF CAF OHF NHF DDF KBJ PRIDE 469J LEELA WIDESPREAD 4K LLB BRIDE 188L

Forsyth Ranch Limited

BW: 95 205D: 782

BLACK EPDs ▶ BW: +5.0 WW: +58 YW: +92 Milk: +17 TM: +38

A very nice female we are offering out of our outcross sensation Lookout Zorro 80Z! He has done nothing but impress us all along, his sons have averaged over \$8000, admired for their low birth and strong growth with a lot of hair. We have calved his first set of daughters this spring and we are more then impressed. Don't worry about the +13 Milk number they milk well!