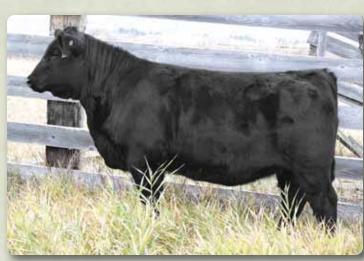

Lot 2 - Nu-Horizon Countess 628D

HF KODIAK 5R AMF CAF OHF NHF MAF DDF HF SEQUEL 40Y 1627430 HF ROSEBUD 98P

K C F BENNETT TOTAL AMF CAF OHF NHF DDF NESSET LAKE LASS 24W 1510091 NESSET LAKE LASS IDM 62M

Nu-Horizon Angus

# **NU-HORIZON COUNTESS 628D**

Female TK 628D -1939789- February 18 2016

MOHNEN DENSITY 730 AMF CAF NHF DDF MOHNEN JILT 539 DDF S S OBJECTIVE T510 OT26 DMF AMF CAF OHF NHF DDF MOHNEN BLACKBIRD 415 S A V YOUNG JOCK 6457 CAF

S A V MADAME PRIDE 7798 CAF HARB PENDLETON 765 J H AMF CAF OHF NHF DDF LODGE COUNTESS 62R

BLACK EPDs ▶ BW: +1.7 WW: +59 YW: +103 Milk: +26 TM: +56

We bought 628D's dam from the Frontline Sale two years ago from Valley Lodge. The mating of her with our South Dakota bull we purchased from Mohnen Angus has proven to be an excellent one. She is a smooth fronted, long spined heifer with a good hair coat and should bring some performance with her excellent EPDs. The South Dakota calves stand with presence in the field right from birth. The Countess family has been one of Valley Lodge's top producing cow families in their herd. When she was selected we felt it was an opportunity to show these females work sold out