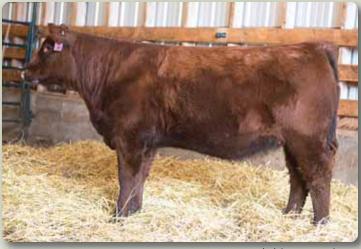

Lot 2 - Nu-Horizon Countess 628D

HF KODIAK 5R AMF CAF OHF NHF MAF DDF HF SEQUEL 40Y 1627430 HF ROSEBUD 98P

K C F BENNETT TOTAL AMF CAF OHF NHF DDF NESSET LAKE LASS 24W 1510091 NESSET LAKE LASS IDM 62M

Nu-Horizon Angus

# **NU-HORIZON COUNTESS 628D**

Female TK 628D -1939789- February 18 2016

MOHNEN DENSITY 730 AMF CAF NHF DDF MOHNEN JILT 539 DDF S S OBJECTIVE T510 OT26 DMF AMF CAF OHF NHF DDF MOHNEN BLACKBIRD 415 S A V YOUNG JOCK 6457 CAF

S A V MADAME PRIDE 7798 CAF HARB PENDLETON 765 J H AMF CAF OHF NHF DDF LODGE COUNTESS 62R

BLACK EPDs ▶ BW: +1.7 WW: +59 YW: +103 Milk: +26 TM: +56

We bought 628D's dam from the Frontline Sale two years ago from Valley Lodge. The mating of her with our South Dakota bull we purchased from Mohnen Angus has proven to be an excellent one. She is a smooth fronted, long spined heifer with a good hair coat and should bring some performance with her excellent EPDs. The South Dakota calves stand with presence in the field right from birth. The Countess family has been one of Valley Lodge's top producing cow families in their herd. When she was selected we felt it was an opportunity to show these females work sold out