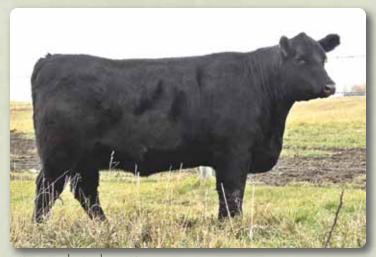

Lot 1 - Valley Lodge Duchess 27D

Megan Roger, Valley Lodge Cattle Co.

# **VALLEY LODGE DUCHESS 27D**

FGAF RIBEYE 401P NU-HORIZON RIBEYE 203Z 1703475 TVA LADY DI 40X

GDAR GAME DAY 449 AMF CAF OHF NHF DDF VALLEY LODGE DUCHESS 16Y 1601730 **LODGE DUCHESS 42T** 

MOHNEN SOUTH DAKOTA 402 AMF CAF NHF OSF DDF

MOHNEN SOUTH DAKOTA 2144 1891170 MOHNEN BLACKBIRD 610

JL JOCK 9002 CAF LODGE COUNTESS 15A 1720305

LODGE COUNTESS 26X

of the Frontline Sale.

BW: 77

Female VLCC 27D -1896391- February 19 2016 RITO 9FB3 OF 5H11 FULLBACK AMF CAF OHF NHF DDF HOFF MISS FAME S C 595 SITZ UPWARD 307R DMF AMF CAF NHF DDF MVF LADY DI 60K BOYD NEW DAY 8005 AMF CAF OHF NHF DDF G D A R MISS WIX 474 CUDLOBE MIDLAND 21R LODGE DUCHESS 60P

BW: 79

BLACK EPDs ➤ BW: -0.8 WW: +46 YW: +82 Milk: +23 TM: +45

A powerful broody heifer calf out of our esteemed Duchess line. Stout made, square hipped, loads of hair, a strong footed female that will catch your attention at the sale. Out of a moderate framed GDAR Game Day dam, this female has the power with the maternal numbers to compliment anyone's program.