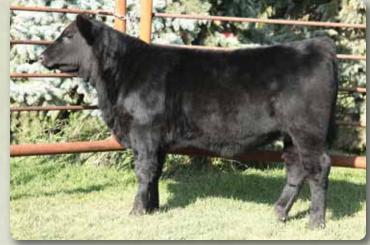

Lot 1 - Valley Lodge Duchess 27D

Megan Roger, Valley Lodge Cattle Co.

# **VALLEY LODGE DUCHESS 27D**

FGAF RIBEYE 401P NU-HORIZON RIBEYE 203Z 1703475 TVA LADY DI 40X

GDAR GAME DAY 449 AMF CAF OHF NHF DDF VALLEY LODGE DUCHESS 16Y 1601730 **LODGE DUCHESS 42T** 

MOHNEN SOUTH DAKOTA 402 AMF CAF NHF OSF DDF

BW: 79

BLACK EPDs ➤ BW: -0.8 WW: +46 YW: +82 Milk: +23 TM: +45

A powerful broody heifer calf out of our esteemed Duchess line. Stout made, square hipped, loads of hair, a strong footed female that will catch your attention at the sale. Out of a moderate framed GDAR Game Day dam, this female has the power with the maternal numbers to compliment anyone's program.