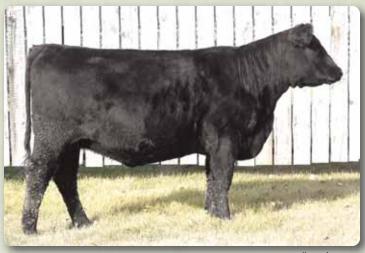

Lot 1 - Valley Lodge Duchess 27D

Megan Roger, Valley Lodge Cattle Co.

# **VALLEY LODGE DUCHESS 27D**

FGAF RIBEYE 401P NU-HORIZON RIBEYE 203Z 1703475 TVA LADY DI 40X

GDAR GAME DAY 449 AMF CAF OHF NHF DDF VALLEY LODGE DUCHESS 16Y 1601730 **LODGE DUCHESS 42T** 

MOHNEN SOUTH DAKOTA 402 AMF CAF NHF OSF DDF

MOHNEN SOUTH DAKOTA 2144 1891170 MOHNEN BLACKBIRD 610

JL JOCK 9002 CAF LODGE COUNTESS 15A 1720305

LODGE COUNTESS 26X

of the Frontline Sale.

BW: 77

Female VLCC 27D -1896391- February 19 2016 RITO 9FB3 OF 5H11 FULLBACK AMF CAF OHF NHF DDF HOFF MISS FAME S C 595 SITZ UPWARD 307R DMF AMF CAF NHF DDF MVF LADY DI 60K BOYD NEW DAY 8005 AMF CAF OHF NHF DDF G D A R MISS WIX 474 CUDLOBE MIDLAND 21R LODGE DUCHESS 60P

BW: 79

BLACK EPDs ➤ BW: -0.8 WW: +46 YW: +82 Milk: +23 TM: +45

A powerful broody heifer calf out of our esteemed Duchess line. Stout made, square hipped, loads of hair, a strong footed female that will catch your attention at the sale. Out of a moderate framed GDAR Game Day dam, this female has the power with the maternal numbers to compliment anyone's program.