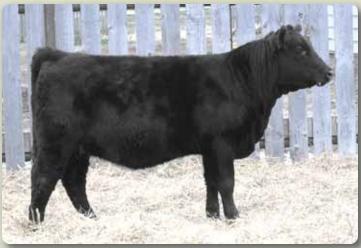

#### **SUNNY GROVE LADY LAWN 21D**

Female DLR 21D -1904485- January 29 2016

ESTON ENCOUNTER M G 55'71 ROSE G V 37U DURNESS WINTON 14H SILVER DOME OAKLEAF 19D ADELPHI TOM BOY 20H FIGURE 8 ANGUS LADY 604J HAPPYVALE BLACK JUMBO 1B

FIGURE 8 ANGUS TOM BOY 509R SUNNY GROVE LADY LAWN 13Z 1669710 REMINGTON LADY LAWN 144R

BW: 84 205D: 658

WANDERING CRK DYNASTY JRM 2F SILVER DOME DYNASTY 19T 1409039 SILVER DOME OAKLEAF 119L

ANGUS ACRES LADY LAWN 15B **BLACK EPDs** ► BW: +2.3 WW: +26 YW: +40 Milk: +11 TM: +23