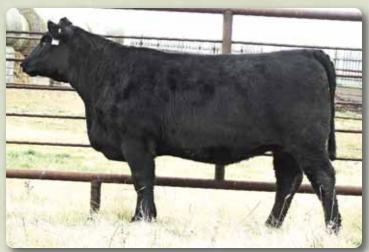

Lot 2 - Nu-Horizon Countess 628D

HF KODIAK 5R AMF CAF OHF NHF MAF DDF HF SEQUEL 40Y 1627430 HF ROSEBUD 98P

K C F BENNETT TOTAL AMF CAF OHF NHF DDF NESSET LAKE LASS 24W 1510091 NESSET LAKE LASS IDM 62M

Nu-Horizon Angus

# **NU-HORIZON COUNTESS 628D**

Female TK 628D -1939789- February 18 2016

MOHNEN DENSITY 730 AMF CAF NHF DDF MOHNEN JILT 539 DDF S S OBJECTIVE T510 OT26 DMF AMF CAF OHF NHF DDF MOHNEN BLACKBIRD 415 S A V YOUNG JOCK 6457 CAF

S A V MADAME PRIDE 7798 CAF HARB PENDLETON 765 J H AMF CAF OHF NHF DDF LODGE COUNTESS 62R

BLACK EPDs ▶ BW: +1.7 WW: +59 YW: +103 Milk: +26 TM: +56

We bought 628D's dam from the Frontline Sale two years ago from Valley Lodge. The mating of her with our South Dakota bull we purchased from Mohnen Angus has proven to be an excellent one. She is a smooth fronted, long spined heifer with a good hair coat and should bring some performance with her excellent EPDs. The South Dakota calves stand with presence in the field right from birth. The Countess family has been one of Valley Lodge's top producing cow families in their herd. When she was selected we felt it was an opportunity to show these females work sold out