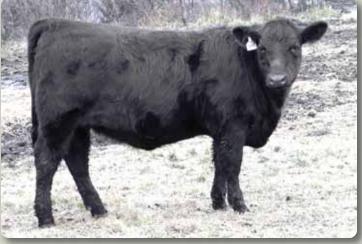

Nesset Lake Angus

# **NESSET LAKE LASS 171D**

Female IDM 171D -1914796- March 13 2016 SANDY BAR ADVANTAGE 43M DDF WILBAR RUBY 955N RIVERBEND POWERLINE 0050 HF ROSEBUD 138J SITZ ALLIANCE 6595 DMF AMF CAF OHF NHF DDF

EXT OF CONANGA 6790 RITO 8K4 OF 5028 RITO 3X25 AMF NHF NESSET LAKE LASS 2H

BLACK EPDs ▶ BW: -2.3 WW: +47 YW: +76 Milk: +19 TM: +41

This heifer calf was handpicked by Shane in August. The only reason we're parting with this heifer is because we have a full sister in production. Her dam is a longbodied, broody Bennett Total female. The Lass cow family is one of the original cow families at Nesset Lake Angus. The Sequel daughters that are in production are neatuddered and have ample milk production. They are easy fleshing and carry-on the disposition of their sire.