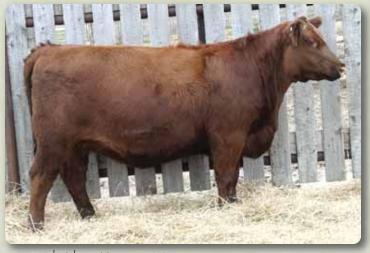

Lot 1 - Valley Lodge Duchess 27D

Megan Roger, Valley Lodge Cattle Co.

# **VALLEY LODGE DUCHESS 27D**

FGAF RIBEYE 401P NU-HORIZON RIBEYE 203Z 1703475 TVA LADY DI 40X

GDAR GAME DAY 449 AMF CAF OHF NHF DDF VALLEY LODGE DUCHESS 16Y 1601730 **LODGE DUCHESS 42T** 

MOHNEN SOUTH DAKOTA 402 AMF CAF NHF OSF DDF

BW: 79

BLACK EPDs ➤ BW: -0.8 WW: +46 YW: +82 Milk: +23 TM: +45

A powerful broody heifer calf out of our esteemed Duchess line. Stout made, square hipped, loads of hair, a strong footed female that will catch your attention at the sale. Out of a moderate framed GDAR Game Day dam, this female has the power with the maternal numbers to compliment anyone's program.