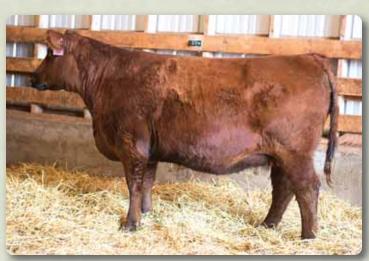

Lot 1 - Valley Lodge Duchess 27D

Megan Roger, Valley Lodge Cattle Co.

# **VALLEY LODGE DUCHESS 27D**

FGAF RIBEYE 401P NU-HORIZON RIBEYE 203Z 1703475 TVA LADY DI 40X

GDAR GAME DAY 449 AMF CAF OHF NHF DDF VALLEY LODGE DUCHESS 16Y 1601730 **LODGE DUCHESS 42T** 

MOHNEN SOUTH DAKOTA 402 AMF CAF NHF OSF DDF

MOHNEN SOUTH DAKOTA 2144 1891170 MOHNEN BLACKBIRD 610

JL JOCK 9002 CAF LODGE COUNTESS 15A 1720305

LODGE COUNTESS 26X

of the Frontline Sale.

BW: 77

Female VLCC 27D -1896391- February 19 2016 RITO 9FB3 OF 5H11 FULLBACK AMF CAF OHF NHF DDF HOFF MISS FAME S C 595 SITZ UPWARD 307R DMF AMF CAF NHF DDF MVF LADY DI 60K BOYD NEW DAY 8005 AMF CAF OHF NHF DDF G D A R MISS WIX 474 CUDLOBE MIDLAND 21R LODGE DUCHESS 60P

BW: 79

BLACK EPDs ➤ BW: -0.8 WW: +46 YW: +82 Milk: +23 TM: +45

A powerful broody heifer calf out of our esteemed Duchess line. Stout made, square hipped, loads of hair, a strong footed female that will catch your attention at the sale. Out of a moderate framed GDAR Game Day dam, this female has the power with the maternal numbers to compliment anyone's program.