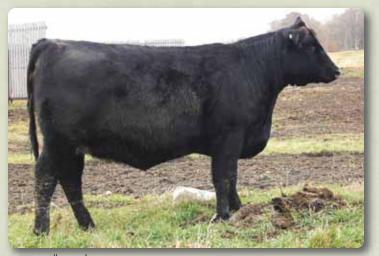

Lot 8 - FRL Bride 627D

Lodge Duchess 14D

FRL BRIDE 627D Female FRL 627D -1920873- February 12 2016

WAF ZORZAL 321U AMF CAF NHF OSF LOOKOUT ZORRO 80Z 1684333 **RIVER RIDGE COUNTESS 22W** 

DLMJ IMAGE MAKER 2S LLB BRIDE 539U 1464970 LLB BRIDE 234P

TRES MARIAS 6301 ZORZAL TRES MARIAS 6582 CUMELEN 5632 LOOKOUT DRY CHIEF 120S LOOKOUT COUNTESS 112S HAIMAGE MAKER 0415 AMF CAF OHF NHF DDF KBJ PRIDE 469J LEELA WIDESPREAD 4K LLB BRIDE 188L

Forsyth Ranch Limited

BW: 95 205D: 782

BLACK EPDs ▶ BW: +5.0 WW: +58 YW: +92 Milk: +17 TM: +38

A very nice female we are offering out of our outcross sensation Lookout Zorro 80Z! He has done nothing but impress us all along, his sons have averaged over \$8000, admired for their low birth and strong growth with a lot of hair. We have calved his first set of daughters this spring and we are more then impressed. Don't worry about the +13 Milk number they milk well!