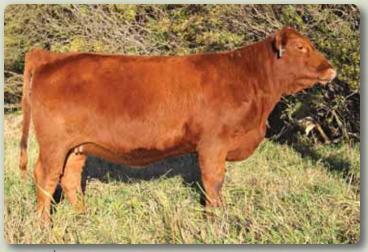

Lot 2 - Nu-Horizon Countess 628D

HF KODIAK 5R AMF CAF OHF NHF MAF DDF HF SEQUEL 40Y 1627430 HF ROSEBUD 98P

K C F BENNETT TOTAL AMF CAF OHF NHF DDF NESSET LAKE LASS 24W 1510091 NESSET LAKE LASS IDM 62M

Nu-Horizon Angus

# **NU-HORIZON COUNTESS 628D**

Female TK 628D -1939789- February 18 2016

MOHNEN DENSITY 730 AMF CAF NHF DDF MOHNEN JILT 539 DDF S S OBJECTIVE T510 OT26 DMF AMF CAF OHF NHF DDF MOHNEN BLACKBIRD 415 S A V YOUNG JOCK 6457 CAF

S A V MADAME PRIDE 7798 CAF HARB PENDLETON 765 J H AMF CAF OHF NHF DDF LODGE COUNTESS 62R

BLACK EPDs ▶ BW: +1.7 WW: +59 YW: +103 Milk: +26 TM: +56

We bought 628D's dam from the Frontline Sale two years ago from Valley Lodge. The mating of her with our South Dakota bull we purchased from Mohnen Angus has proven to be an excellent one. She is a smooth fronted, long spined heifer with a good hair coat and should bring some performance with her excellent EPDs. The South Dakota calves stand with presence in the field right from birth. The Countess family has been one of Valley Lodge's top producing cow families in their herd. When she was selected we felt it was an opportunity to show these females work sold out