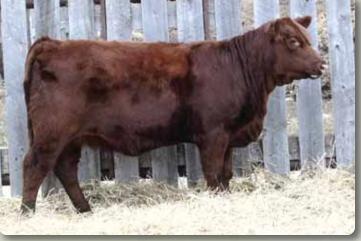

Lot 1 - Valley Lodge Duchess 27D

Megan Roger, Valley Lodge Cattle Co.

# **VALLEY LODGE DUCHESS 27D**

FGAF RIBEYE 401P NU-HORIZON RIBEYE 203Z 1703475 TVA LADY DI 40X

GDAR GAME DAY 449 AMF CAF OHF NHF DDF VALLEY LODGE DUCHESS 16Y 1601730 **LODGE DUCHESS 42T** 

MOHNEN SOUTH DAKOTA 402 AMF CAF NHF OSF DDF

MOHNEN SOUTH DAKOTA 2144 1891170 MOHNEN BLACKBIRD 610

JL JOCK 9002 CAF LODGE COUNTESS 15A 1720305

LODGE COUNTESS 26X

of the Frontline Sale.

BW: 77

Female VLCC 27D -1896391- February 19 2016 RITO 9FB3 OF 5H11 FULLBACK AMF CAF OHF NHF DDF HOFF MISS FAME S C 595 SITZ UPWARD 307R DMF AMF CAF NHF DDF MVF LADY DI 60K BOYD NEW DAY 8005 AMF CAF OHF NHF DDF G D A R MISS WIX 474 CUDLOBE MIDLAND 21R LODGE DUCHESS 60P

BW: 79

BLACK EPDs ➤ BW: -0.8 WW: +46 YW: +82 Milk: +23 TM: +45

A powerful broody heifer calf out of our esteemed Duchess line. Stout made, square hipped, loads of hair, a strong footed female that will catch your attention at the sale. Out of a moderate framed GDAR Game Day dam, this female has the power with the maternal numbers to compliment anyone's program.