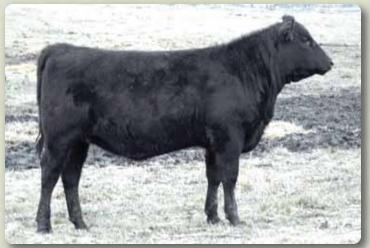

Lot 1 - Valley Lodge Duchess 27D

Megan Roger, Valley Lodge Cattle Co.

# **VALLEY LODGE DUCHESS 27D**

FGAF RIBEYE 401P NU-HORIZON RIBEYE 203Z 1703475 TVA LADY DI 40X

GDAR GAME DAY 449 AMF CAF OHF NHF DDF VALLEY LODGE DUCHESS 16Y 1601730 **LODGE DUCHESS 42T** 

MOHNEN SOUTH DAKOTA 402 AMF CAF NHF OSF DDF

MOHNEN SOUTH DAKOTA 2144 1891170 MOHNEN BLACKBIRD 610

JL JOCK 9002 CAF LODGE COUNTESS 15A 1720305

LODGE COUNTESS 26X

of the Frontline Sale.

BW: 77

Female VLCC 27D -1896391- February 19 2016 RITO 9FB3 OF 5H11 FULLBACK AMF CAF OHF NHF DDF HOFF MISS FAME S C 595 SITZ UPWARD 307R DMF AMF CAF NHF DDF MVF LADY DI 60K BOYD NEW DAY 8005 AMF CAF OHF NHF DDF G D A R MISS WIX 474 CUDLOBE MIDLAND 21R LODGE DUCHESS 60P

BW: 79

BLACK EPDs ➤ BW: -0.8 WW: +46 YW: +82 Milk: +23 TM: +45

A powerful broody heifer calf out of our esteemed Duchess line. Stout made, square hipped, loads of hair, a strong footed female that will catch your attention at the sale. Out of a moderate framed GDAR Game Day dam, this female has the power with the maternal numbers to compliment anyone's program.