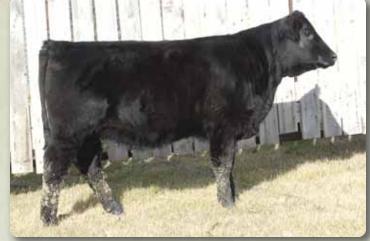

# **NESSET LAKE LASS 171D**

Female IDM 171D -1914796- March 13 2016 SANDY BAR ADVANTAGE 43M DDF WILBAR RUBY 955N RIVERBEND POWERLINE 0050 HF ROSEBUD 138J SITZ ALLIANCE 6595 DMF AMF CAF OHF NHF DDF

EXT OF CONANGA 6790 RITO 8K4 OF 5028 RITO 3X25 AMF NHF NESSET LAKE LASS 2H

BLACK EPDs ▶ BW: -2.3 WW: +47 YW: +76 Milk: +19 TM: +41

This heifer calf was handpicked by Shane in August. The only reason we're parting with this heifer is because we have a full sister in production. Her dam is a longbodied, broody Bennett Total female. The Lass cow family is one of the original cow families at Nesset Lake Angus. The Sequel daughters that are in production are neatuddered and have ample milk production. They are easy fleshing and carry-on the disposition of their sire.