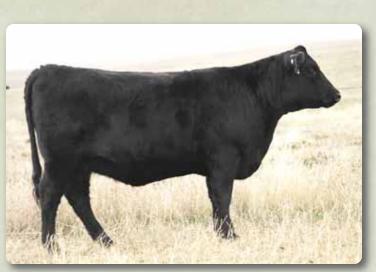

Lot 2 - Nu-Horizon Countess 628D

HF KODIAK 5R AMF CAF OHF NHF MAF DDF HF SEQUEL 40Y 1627430 HF ROSEBUD 98P

K C F BENNETT TOTAL AMF CAF OHF NHF DDF NESSET LAKE LASS 24W 1510091 NESSET LAKE LASS IDM 62M

Nu-Horizon Angus

# **NU-HORIZON COUNTESS 628D**

Female TK 628D -1939789- February 18 2016

MOHNEN DENSITY 730 AMF CAF NHF DDF MOHNEN JILT 539 DDF S S OBJECTIVE T510 OT26 DMF AMF CAF OHF NHF DDF MOHNEN BLACKBIRD 415 S A V YOUNG JOCK 6457 CAF

S A V MADAME PRIDE 7798 CAF HARB PENDLETON 765 J H AMF CAF OHF NHF DDF LODGE COUNTESS 62R

BLACK EPDs ▶ BW: +1.7 WW: +59 YW: +103 Milk: +26 TM: +56

We bought 628D's dam from the Frontline Sale two years ago from Valley Lodge. The mating of her with our South Dakota bull we purchased from Mohnen Angus has proven to be an excellent one. She is a smooth fronted, long spined heifer with a good hair coat and should bring some performance with her excellent EPDs. The South Dakota calves stand with presence in the field right from birth. The Countess family has been one of Valley Lodge's top producing cow families in their herd. When she was selected we felt it was an opportunity to show these females work sold out