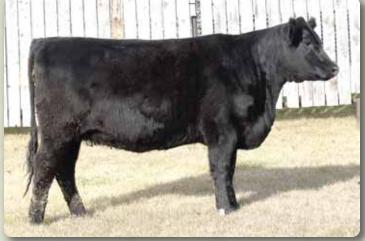

Lot 1 - Valley Lodge Duchess 27D

Megan Roger, Valley Lodge Cattle Co.

# **VALLEY LODGE DUCHESS 27D**

FGAF RIBEYE 401P NU-HORIZON RIBEYE 203Z 1703475 TVA LADY DI 40X

GDAR GAME DAY 449 AMF CAF OHF NHF DDF VALLEY LODGE DUCHESS 16Y 1601730 **LODGE DUCHESS 42T** 

MOHNEN SOUTH DAKOTA 402 AMF CAF NHF OSF DDF

MOHNEN SOUTH DAKOTA 2144 1891170 MOHNEN BLACKBIRD 610

JL JOCK 9002 CAF LODGE COUNTESS 15A 1720305

LODGE COUNTESS 26X

of the Frontline Sale.

BW: 77

Female VLCC 27D -1896391- February 19 2016 RITO 9FB3 OF 5H11 FULLBACK AMF CAF OHF NHF DDF HOFF MISS FAME S C 595 SITZ UPWARD 307R DMF AMF CAF NHF DDF MVF LADY DI 60K BOYD NEW DAY 8005 AMF CAF OHF NHF DDF G D A R MISS WIX 474 CUDLOBE MIDLAND 21R LODGE DUCHESS 60P

BW: 79

BLACK EPDs ➤ BW: -0.8 WW: +46 YW: +82 Milk: +23 TM: +45

A powerful broody heifer calf out of our esteemed Duchess line. Stout made, square hipped, loads of hair, a strong footed female that will catch your attention at the sale. Out of a moderate framed GDAR Game Day dam, this female has the power with the maternal numbers to compliment anyone's program.