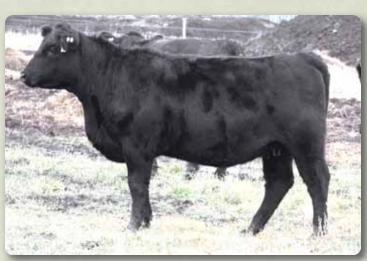

#### Midnight Fire Cattle Company

#### **MFCC ZEN MASTER RUBY 15D**

Female JKHF 15D -1940577- February 13 2016

RING CREEK EL TIGRE 9X BELVIN ZEN MASTER 139'12 1672908 BELVIN LADY BLOSSOM 54'09

BELVIN SPITFIRE 109'06
KENBERT SPITFIRE RUBY 61X 1570999
KENBERT CHAMPION RUBY 31S

SITZ UPWARD 307R DMF AMF CAF NHF DDF GTA BLACK UP 93A 1753989

HOOVER DAM AME CAF OHE NHE DDF

F V LADY PRIDE HD 351Z 1692541 F V LADY PRIDE 572X

**BLACK GTA 54X** 

HF EL TIGRE 28U AMF CAF NHF DDF RING CREEK AMBUSH LADY 10S GEIS KODIAK 12'07 BELVIN LADY BLOSSOM 22'07 PEAK DOT STOCKMAN 254N BELVIN GEORGINA 81'03 M DOUBLE B CHAMPION 31N KFNBERT HAZEL 2K

BW: 83

BLACK EPDs ▶ BW: +2.1 WW: +42 YW: +78 Milk: +20 TM: +41

If you are looking for a sweet, fancy well put together heifer with a quiet disposition, look no further. This calf would make a competitive show heifer and an excellent replacement heifer. She is a very deep, wide and structurally sound calf and based on her performance so far and her pedigree we are expecting her to become a great cow. This is our only Belvin Zen Master daughter we have on offer this year and it was not an easy decision to let her go.

Lot 4 - MFCC Zen Master Ruby 15D

5