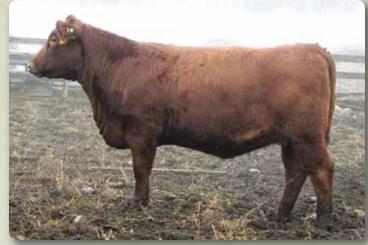

Lot 4 - MFCC Zen Master Ruby 15D

5

#### **MFCC ZEN MASTER RUBY 15D**

Female JKHF 15D -1940577- February 13 2016

RING CREEK EL TIGRE 9X BELVIN ZEN MASTER 139'12 1672908 BELVIN LADY BLOSSOM 54'09

BELVIN SPITFIRE 109'06
KENBERT SPITFIRE RUBY 61X 1570999
KENBERT CHAMPION RUBY 31S

BW: 83

BLACK EPDs ▶ BW: +2.1 WW: +42 YW: +78 Milk: +20 TM: +41

If you are looking for a sweet, fancy well put together heifer with a quiet disposition, look no further. This calf would make a competitive show heifer and an excellent replacement heifer. She is a very deep, wide and structurally sound calf and based on her performance so far and her pedigree we are expecting her to become a great cow. This is our only Belvin Zen Master daughter we have on offer this year and it was not an easy decision to let her go.