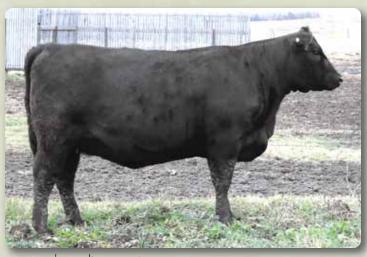

#### Midnight Fire Cattle Company

#### **MFCC ZEN MASTER RUBY 15D**

Female JKHF 15D -1940577- February 13 2016

RING CREEK EL TIGRE 9X BELVIN ZEN MASTER 139'12 1672908 BELVIN LADY BLOSSOM 54'09

BELVIN SPITFIRE 109'06
KENBERT SPITFIRE RUBY 61X 1570999
KENBERT CHAMPION RUBY 31S

SITZ UPWARD 307R DMF AMF CAF NHF DDF GTA BLACK UP 93A 1753989

HOOVER DAM AME CAF OHE NHE DDF

F V LADY PRIDE HD 351Z 1692541 F V LADY PRIDE 572X

**BLACK GTA 54X** 

HF EL TIGRE 28U AMF CAF NHF DDF RING CREEK AMBUSH LADY 10S GEIS KODIAK 12'07 BELVIN LADY BLOSSOM 22'07 PEAK DOT STOCKMAN 254N BELVIN GEORGINA 81'03 M DOUBLE B CHAMPION 31N KFNBERT HAZEL 2K

BW: 83

BLACK EPDs ▶ BW: +2.1 WW: +42 YW: +78 Milk: +20 TM: +41

If you are looking for a sweet, fancy well put together heifer with a quiet disposition, look no further. This calf would make a competitive show heifer and an excellent replacement heifer. She is a very deep, wide and structurally sound calf and based on her performance so far and her pedigree we are expecting her to become a great cow. This is our only Belvin Zen Master daughter we have on offer this year and it was not an easy decision to let her go.

Lot 4 - MFCC Zen Master Ruby 15D

5