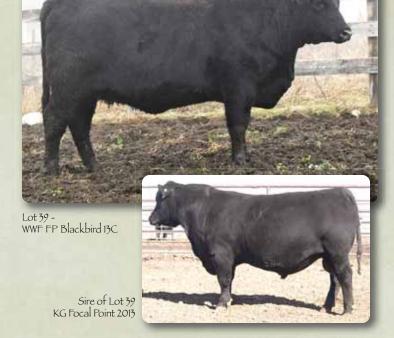

# **WWF FP BLACKBIRD 13C**

Female WW 13C -1848860- February 17 2015

KG FOCAL POINT 8100 CAF OHF DDF KG FOCAL POINT 2013 1819186 KG RITO LADY 0229

SITZ UPWARD 307R DMFAMF CAF NHF DDF WWF UPWARD BLACKBIRD 91A 1747579 WWF KRUGERRAND BLACKBIRD 215T MYTTY IN FOCUS AMF CAF OHF NHF DDF
KG PRINCESS 6304
DIAMOND MAX T549
KG RITO LADY 7681
CONNEALY ONWARD DMF AMF CAF NHF DDF
SITZ HENRIETTA PRIDE 81M
SOUTHERN KRUGGERAND 16H
WINDY WILLOWS BLACKBIRD 295N

BW: 80 205D: 631 365D: 1031 BLACK EPDs ➤ BW: +1.8 WW: +55 YW: +101 Milk: +24 TM: +52

Blackbird 13C is a 3/4 sister to the \$13,000 high selling heifer to Colt Kornfeld in our spring Git 'R Done Bull and Female Sale. KG Focal Point 2013 was the lead off bull in the KG Ranch 2014 sale when we purchased him and what a good investment that was! His first calf crop, mostly from heifers, produced our high selling sire group of bulls in addition to an awesome set of daughters. The Focal Point progeny are deep bodied, strong topped and loaded with muscle on a very moderate frame. We lost Focal Point this year so his daughters won't be abundant. We always intended to keep this heifer as she is one of our very best, but... here she is!

Service: Bred AI on May 8 to Schiefelbein Effectve 61, a calving ease sire from Genex with exceptional muscling, capacity and quality. Examined safe by ultrasound.

MIDNITE OIL MINERS GIRL 91S

**BELVIN PANIC SWITCH 2'11** 