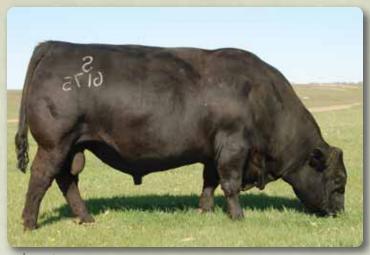

Lot 22 - Bronyx Pride 25D

23

S CHISUM 6175 AME CAF OHE NHE DDE

OAK LANE EPIC ENCORE 358 LOOKOUT COUNTESS 41X 1545641

LOOKOUT COUNTESS 53R

CRESCENT CREEK CHISUM 12Z 1665112 CRESCENT CREEK DUCHESS 51M Bronyx Angus

# BRONYX COUNTESS 41D

Female TOT 41D -1933016- March 25 2016

S ALLIANCE 3313 AMF S GLORIA 464 CRESCENT CREEK REVIVAL 06J SUNMOUND DUCHESS 1Z HORSE BUTTE 1126 OF 3128 OAK LANE EILEEN 441 LOOKOUT PACESETTER 258M WILLABAR COUNTESS 187F

BW: 87

BLACK EPDs ➤ BW: +2.7 WW: +43 YW: +68 Milk: +15 TM: +37

41D is a powerful cow in the making. Her dam 41X is a long, deep power cow. Her sire Chisum 12Z who we purchased from Crescent Creek Angus consistently sires calves with lots of growth & volume.

Lot 23 - Bronyx Countess 41D

Heifer Calves

FRONT Female Sale

Female HTD 21C -1862400- February 05 2015

S A V 004 DENSITY 4336 AMF CAF OHF NHF DDF MOHNEN DENSITY 730 AMF CAF NHF DDF MOHNEN SOUTH DAKOTA 402 AMF CAF NHF OSF DDF 1727672 MOHNEN JILT 539 DDF MOHNEN JILT 910 AMF CAF DDF TC ABERDEEN 759 AMF CAF OHF NHF DDF