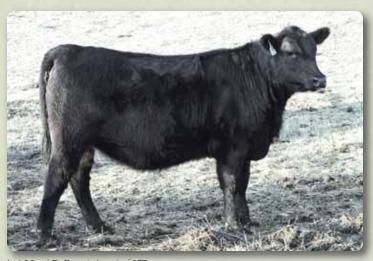

#### Midnight Fire Cattle Company

#### **MFCC ZEN MASTER RUBY 15D**

Female JKHF 15D -1940577- February 13 2016

RING CREEK EL TIGRE 9X BELVIN ZEN MASTER 139'12 1672908 BELVIN LADY BLOSSOM 54'09

BELVIN SPITFIRE 109'06
KENBERT SPITFIRE RUBY 61X 1570999
KENBERT CHAMPION RUBY 31S

SITZ UPWARD 307R DMF AMF CAF NHF DDF GTA BLACK UP 93A 1753989

HOOVER DAM AME CAF OHE NHE DDF

F V LADY PRIDE HD 351Z 1692541 F V LADY PRIDE 572X

**BLACK GTA 54X** 

HF EL TIGRE 28U AMF CAF NHF DDF RING CREEK AMBUSH LADY 10S GEIS KODIAK 12'07 BELVIN LADY BLOSSOM 22'07 PEAK DOT STOCKMAN 254N BELVIN GEORGINA 81'03 M DOUBLE B CHAMPION 31N KFNBERT HAZEL 2K

BW: 83

BLACK EPDs ▶ BW: +2.1 WW: +42 YW: +78 Milk: +20 TM: +41

If you are looking for a sweet, fancy well put together heifer with a quiet disposition, look no further. This calf would make a competitive show heifer and an excellent replacement heifer. She is a very deep, wide and structurally sound calf and based on her performance so far and her pedigree we are expecting her to become a great cow. This is our only Belvin Zen Master daughter we have on offer this year and it was not an easy decision to let her go.

Lot 4 - MFCC Zen Master Ruby 15D

5