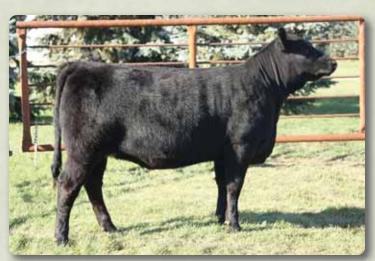

Lot 1 - Valley Lodge Duchess 27D

Megan Roger, Valley Lodge Cattle Co.

# **VALLEY LODGE DUCHESS 27D**

FGAF RIBEYE 401P NU-HORIZON RIBEYE 203Z 1703475 TVA LADY DI 40X

GDAR GAME DAY 449 AMF CAF OHF NHF DDF VALLEY LODGE DUCHESS 16Y 1601730 **LODGE DUCHESS 42T** 

MOHNEN SOUTH DAKOTA 402 AMF CAF NHF OSF DDF

MOHNEN SOUTH DAKOTA 2144 1891170 MOHNEN BLACKBIRD 610

JL JOCK 9002 CAF LODGE COUNTESS 15A 1720305

LODGE COUNTESS 26X

of the Frontline Sale.

BW: 77

Female VLCC 27D -1896391- February 19 2016 RITO 9FB3 OF 5H11 FULLBACK AMF CAF OHF NHF DDF HOFF MISS FAME S C 595 SITZ UPWARD 307R DMF AMF CAF NHF DDF MVF LADY DI 60K BOYD NEW DAY 8005 AMF CAF OHF NHF DDF G D A R MISS WIX 474 CUDLOBE MIDLAND 21R LODGE DUCHESS 60P

BW: 79

BLACK EPDs ➤ BW: -0.8 WW: +46 YW: +82 Milk: +23 TM: +45

A powerful broody heifer calf out of our esteemed Duchess line. Stout made, square hipped, loads of hair, a strong footed female that will catch your attention at the sale. Out of a moderate framed GDAR Game Day dam, this female has the power with the maternal numbers to compliment anyone's program.