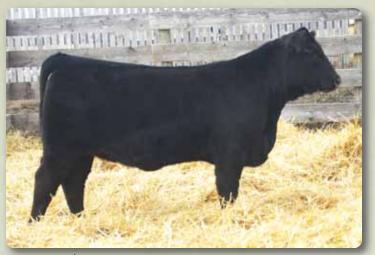

4- February 25 2016

**BEVERLY HILLS CINGULAR 640** MINBURN ADDICTION 30U 1471069 AMF CAF NHF MINBURN GAMMER 207P 1243115 MINBURN FAME 118L MINBURN ALVA QUEEN 153M

JUSTAMERE 1118 CASH 665P **KBJ ANNIE 829N** HF KODIAK 5R MAF AMF NHF CAF DDF OHF

GEIS MISSIE 85'00

Estimated EPDs ▶ BW: +2.9 WW: +49 YW: +93 Milk: +20 TM: +45 This is our first set of calves out of the Addiction bull and we are very, very excited. They are deep bodied tanks, that have lots of style and great structure. We are counting on great things in the future from this sire line. The Missie cow line which we admired a lot at Geis Angus Farm and the dam hasn't let us down on little bit. Bred to be very maternal with Superevent and Kodiak on the bottom side of this

paperwork totally compliments this fancy, stout heifer.



Lot 18 - FRL Judy 648D



Lot 19 - J.D. Pride 601D



HF ECHO 84R

HARB PENDLETON 765 J H AMF CAF OHF NHF DDF J.D. PRIDE 111Y 1621963 J.D. PRIDE 905W

JD Angus J.D.PRIDE 601D

Female AFSA 601D -1940769- January 25 2016

SANDY BAR ADVANTAGE 43M DDF WILBAR RUBY 955N TC FREEDOM 104 AMF CAF OHF NHF DDF HFDF ECHO 6N

S A V FINAL ANSWER 0035 AMF CAF OHF NHF DDF HARBBLACK LADY 375 JHBT ULTRAVOX 297E AME CAF OHE NHE DDF J.D.PRIDE 412P

BW: 81

BLACK EPDs ➤ BW: +1.6 WW: +54 YW: +100 Milk: +25 TM: +51

A direct daughter of the HF Tiger 5T bull who has left his mark in a hurry on the Angus breed. Few sires have left the short gestation that he has along with very quiet females and best of all they make tremendous females. The dam's side also traces back to our Lot 9 female, Pendleton and Ultravox a