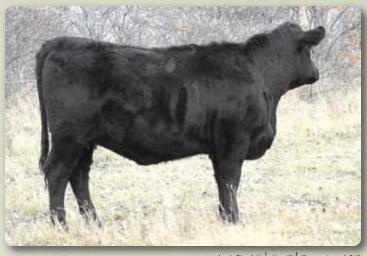

Lot 2 - Nu-Horizon Countess 628D

HF KODIAK 5R AMF CAF OHF NHF MAF DDF HF SEQUEL 40Y 1627430 HF ROSEBUD 98P

K C F BENNETT TOTAL AMF CAF OHF NHF DDF NESSET LAKE LASS 24W 1510091 NESSET LAKE LASS IDM 62M

Nu-Horizon Angus

# **NU-HORIZON COUNTESS 628D**

Female TK 628D -1939789- February 18 2016

MOHNEN DENSITY 730 AMF CAF NHF DDF MOHNEN JILT 539 DDF S S OBJECTIVE T510 OT26 DMF AMF CAF OHF NHF DDF MOHNEN BLACKBIRD 415 S A V YOUNG JOCK 6457 CAF

S A V MADAME PRIDE 7798 CAF HARB PENDLETON 765 J H AMF CAF OHF NHF DDF LODGE COUNTESS 62R

BLACK EPDs ▶ BW: +1.7 WW: +59 YW: +103 Milk: +26 TM: +56

We bought 628D's dam from the Frontline Sale two years ago from Valley Lodge. The mating of her with our South Dakota bull we purchased from Mohnen Angus has proven to be an excellent one. She is a smooth fronted, long spined heifer with a good hair coat and should bring some performance with her excellent EPDs. The South Dakota calves stand with presence in the field right from birth. The Countess family has been one of Valley Lodge's top producing cow families in their herd. When she was selected we felt it was an opportunity to show these females work sold out