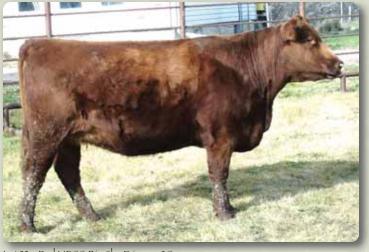

Lot 2 - Nu-Horizon Countess 628D

HF KODIAK 5R AMF CAF OHF NHF MAF DDF HF SEQUEL 40Y 1627430 HF ROSEBUD 98P

K C F BENNETT TOTAL AMF CAF OHF NHF DDF NESSET LAKE LASS 24W 1510091 NESSET LAKE LASS IDM 62M

Nu-Horizon Angus

# **NU-HORIZON COUNTESS 628D**

Female TK 628D -1939789- February 18 2016

MOHNEN DENSITY 730 AMF CAF NHF DDF MOHNEN JILT 539 DDF S S OBJECTIVE T510 OT26 DMF AMF CAF OHF NHF DDF MOHNEN BLACKBIRD 415 S A V YOUNG JOCK 6457 CAF

S A V MADAME PRIDE 7798 CAF HARB PENDLETON 765 J H AMF CAF OHF NHF DDF LODGE COUNTESS 62R

BLACK EPDs ▶ BW: +1.7 WW: +59 YW: +103 Milk: +26 TM: +56

We bought 628D's dam from the Frontline Sale two years ago from Valley Lodge. The mating of her with our South Dakota bull we purchased from Mohnen Angus has proven to be an excellent one. She is a smooth fronted, long spined heifer with a good hair coat and should bring some performance with her excellent EPDs. The South Dakota calves stand with presence in the field right from birth. The Countess family has been one of Valley Lodge's top producing cow families in their herd. When she was selected we felt it was an opportunity to show these females work sold out