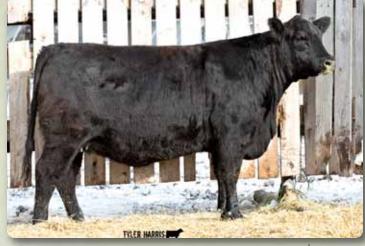

Lot 1 - Valley Lodge Duchess 27D

Megan Roger, Valley Lodge Cattle Co.

# **VALLEY LODGE DUCHESS 27D**

FGAF RIBEYE 401P NU-HORIZON RIBEYE 203Z 1703475 TVA LADY DI 40X

GDAR GAME DAY 449 AMF CAF OHF NHF DDF VALLEY LODGE DUCHESS 16Y 1601730 **LODGE DUCHESS 42T** 

MOHNEN SOUTH DAKOTA 402 AMF CAF NHF OSF DDF

MOHNEN SOUTH DAKOTA 2144 1891170 MOHNEN BLACKBIRD 610

JL JOCK 9002 CAF LODGE COUNTESS 15A 1720305

LODGE COUNTESS 26X

of the Frontline Sale.

BW: 77

Female VLCC 27D -1896391- February 19 2016 RITO 9FB3 OF 5H11 FULLBACK AMF CAF OHF NHF DDF HOFF MISS FAME S C 595 SITZ UPWARD 307R DMF AMF CAF NHF DDF MVF LADY DI 60K BOYD NEW DAY 8005 AMF CAF OHF NHF DDF G D A R MISS WIX 474 CUDLOBE MIDLAND 21R LODGE DUCHESS 60P

BW: 79

BLACK EPDs ➤ BW: -0.8 WW: +46 YW: +82 Milk: +23 TM: +45

A powerful broody heifer calf out of our esteemed Duchess line. Stout made, square hipped, loads of hair, a strong footed female that will catch your attention at the sale. Out of a moderate framed GDAR Game Day dam, this female has the power with the maternal numbers to compliment anyone's program.