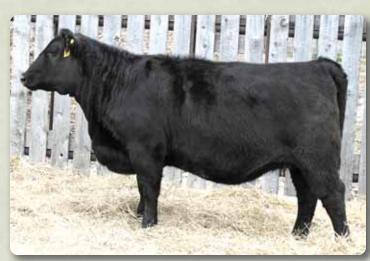

Nesset Lake Angus

# **NESSET LAKE LASS 171D**

Female IDM 171D -1914796- March 13 2016 SANDY BAR ADVANTAGE 43M DDF WILBAR RUBY 955N RIVERBEND POWERLINE 0050 HF ROSEBUD 138J SITZ ALLIANCE 6595 DMF AMF CAF OHF NHF DDF

EXT OF CONANGA 6790 RITO 8K4 OF 5028 RITO 3X25 AMF NHF NESSET LAKE LASS 2H

BLACK EPDs ▶ BW: -2.3 WW: +47 YW: +76 Milk: +19 TM: +41

This heifer calf was handpicked by Shane in August. The only reason we're parting with this heifer is because we have a full sister in production. Her dam is a longbodied, broody Bennett Total female. The Lass cow family is one of the original cow families at Nesset Lake Angus. The Sequel daughters that are in production are neatuddered and have ample milk production. They are easy fleshing and carry-on the disposition of their sire.