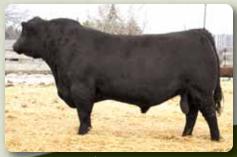

Lot 4 - MFCC Zen Master Ruby 15D

5

# **TRIPLE H LADY HOOVER 100D**

Female HRA 100D -1917191- March 30 2016

Triple H Cattle Co. Ltd.

CONNEALY ONWARD DMF AMF CAF NHF DDF SITZ HENRIETTA PRIDE 81M S A V BISMARCK 5682 AMF CAF OHF NHF DDF BLACK GTA 5U

SYDGEN C C & 7 AMF CAF OHF NHF DDF ERICA OF ELLSTON C124 H A IMAGE MAKER 0415 AMF CAF OHF NHF DDF F V 5175 LADY PRIDE 171N CAF

BW: 82

BLACK EPDs ➤ BW: +1.7 WW: +49 YW: +94 Milk: +27 TM: +52

This late March calf fits right in with our February calves. Lots of rib and tons of style. A unique pedigree (Upward x Hoover Dam) and her dam is a tank! Expect good things from this female.