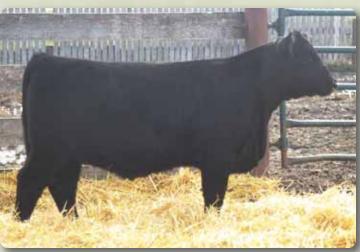

Lot 2 - Nu-Horizon Countess 628D

HF KODIAK 5R AMF CAF OHF NHF MAF DDF HF SEQUEL 40Y 1627430 HF ROSEBUD 98P

K C F BENNETT TOTAL AMF CAF OHF NHF DDF NESSET LAKE LASS 24W 1510091 NESSET LAKE LASS IDM 62M

Nu-Horizon Angus

# **NU-HORIZON COUNTESS 628D**

Female TK 628D -1939789- February 18 2016

MOHNEN DENSITY 730 AMF CAF NHF DDF MOHNEN JILT 539 DDF S S OBJECTIVE T510 OT26 DMF AMF CAF OHF NHF DDF MOHNEN BLACKBIRD 415 S A V YOUNG JOCK 6457 CAF

S A V MADAME PRIDE 7798 CAF HARB PENDLETON 765 J H AMF CAF OHF NHF DDF LODGE COUNTESS 62R

BLACK EPDs ▶ BW: +1.7 WW: +59 YW: +103 Milk: +26 TM: +56

We bought 628D's dam from the Frontline Sale two years ago from Valley Lodge. The mating of her with our South Dakota bull we purchased from Mohnen Angus has proven to be an excellent one. She is a smooth fronted, long spined heifer with a good hair coat and should bring some performance with her excellent EPDs. The South Dakota calves stand with presence in the field right from birth. The Countess family has been one of Valley Lodge's top producing cow families in their herd. When she was selected we felt it was an opportunity to show these females work sold out