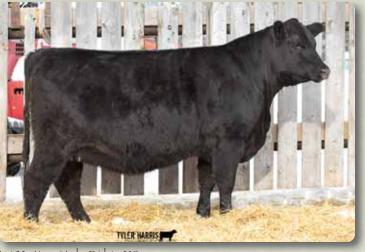

# FRL COUNTESS 538C

Forsyth Ranch

Female FRL 538C -1865059- March 05 2015

WAF ZORZAL 321U AMF CAF NHF 0SF
LOOKOUT ZORRO 80Z 1684333

TRES MARIAS 6301 ZORZAL
TRES MARIAS 6301 ZORZAL
TRES MARIAS 6302 CUMBLEN 5632

LOOKOUT DRY CHIEF 120S LOOKOUT COUNTESS 112S SILVER DOME DYNASTY 19T FAIRMAC IDOL 24U

FAIRMAC IDOL 24U LOOKOUT DRY CHIEF 120S LOOKOUT ROSEBUD 60S

RIVER RIDGE ROSEBUD 10X BW: 79 205D: 686 365D: 982

FAIRMAC DYNASTY 12X

FRL COUNTESS 201Z 1656475

RIVER RIDGE COUNTESS 22W

**BLACK EPDs** ▶ BW: +1.7 WW: +39 YW: +62 Milk: +18 TM: +38

dispositions and brought in good calves this fall. We have experienced a lot of success in marketing the sons of Zorro over the last couple of years. The dam of 538C is typical of the Dynasty daughters, moderate and productive. Outcross

pedigree at it's finest! Exposed to SFL Real McCoy 533 April 18th - June 3rd.

The Zorro females are excellent and turning out exactly how we hoped they would with excellent udder confirmation, dispositions and brought in

Lookout Zorro 80Z Sire of Lot 44