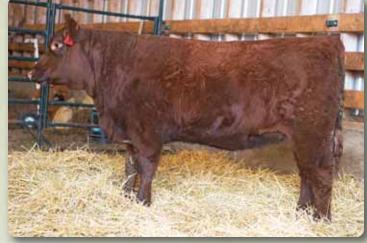

Lot 1 - Valley Lodge Duchess 27D

Megan Roger, Valley Lodge Cattle Co.

# **VALLEY LODGE DUCHESS 27D**

FGAF RIBEYE 401P NU-HORIZON RIBEYE 203Z 1703475 TVA LADY DI 40X

GDAR GAME DAY 449 AMF CAF OHF NHF DDF VALLEY LODGE DUCHESS 16Y 1601730 **LODGE DUCHESS 42T** 

MOHNEN SOUTH DAKOTA 402 AMF CAF NHF OSF DDF

MOHNEN SOUTH DAKOTA 2144 1891170 MOHNEN BLACKBIRD 610

JL JOCK 9002 CAF LODGE COUNTESS 15A 1720305

LODGE COUNTESS 26X

of the Frontline Sale.

BW: 77

Female VLCC 27D -1896391- February 19 2016 RITO 9FB3 OF 5H11 FULLBACK AMF CAF OHF NHF DDF HOFF MISS FAME S C 595 SITZ UPWARD 307R DMF AMF CAF NHF DDF MVF LADY DI 60K BOYD NEW DAY 8005 AMF CAF OHF NHF DDF G D A R MISS WIX 474 CUDLOBE MIDLAND 21R LODGE DUCHESS 60P

BW: 79

BLACK EPDs ➤ BW: -0.8 WW: +46 YW: +82 Milk: +23 TM: +45

A powerful broody heifer calf out of our esteemed Duchess line. Stout made, square hipped, loads of hair, a strong footed female that will catch your attention at the sale. Out of a moderate framed GDAR Game Day dam, this female has the power with the maternal numbers to compliment anyone's program.