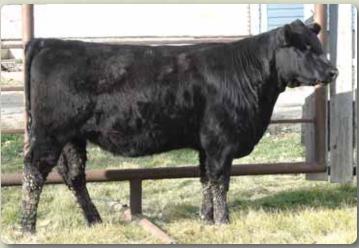

Lot 2 - Nu-Horizon Countess 628D

HF KODIAK 5R AMF CAF OHF NHF MAF DDF HF SEQUEL 40Y 1627430 HF ROSEBUD 98P

K C F BENNETT TOTAL AMF CAF OHF NHF DDF NESSET LAKE LASS 24W 1510091 NESSET LAKE LASS IDM 62M

Nu-Horizon Angus

# **NU-HORIZON COUNTESS 628D**

Female TK 628D -1939789- February 18 2016

MOHNEN DENSITY 730 AMF CAF NHF DDF MOHNEN JILT 539 DDF S S OBJECTIVE T510 OT26 DMF AMF CAF OHF NHF DDF MOHNEN BLACKBIRD 415 S A V YOUNG JOCK 6457 CAF

S A V MADAME PRIDE 7798 CAF HARB PENDLETON 765 J H AMF CAF OHF NHF DDF LODGE COUNTESS 62R

BLACK EPDs ▶ BW: +1.7 WW: +59 YW: +103 Milk: +26 TM: +56

We bought 628D's dam from the Frontline Sale two years ago from Valley Lodge. The mating of her with our South Dakota bull we purchased from Mohnen Angus has proven to be an excellent one. She is a smooth fronted, long spined heifer with a good hair coat and should bring some performance with her excellent EPDs. The South Dakota calves stand with presence in the field right from birth. The Countess family has been one of Valley Lodge's top producing cow families in their herd. When she was selected we felt it was an opportunity to show these females work sold out