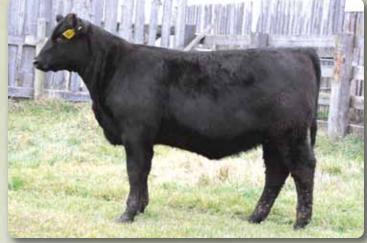

Lot 11 - MFCC Double Vision Kyma 19D

19

Megan Roger, Valley Lodge Cattle Co.

# **VALLEY LODGE COUNTESS 11D**

Female VLCC 11D -1896057- January 31 2016

HF IRON MAN 167W TIPTOP OF RAINBOW HILLS 51U DWAJO DUTCH 65P MERIT PRIDE 2104

BON VIEW BANDO 598 AMF CAC DDF JOANA ERICA OF CONANCA ANKONIAN WERNER WILD FIRE 96 AMF CAF CHF NHF DDF LODGE COUNTESS 65S

BW: 98

BLACK EPDs ➤ BW: +1.6 WW: +45 YW: +82 Milk: +21 TM: +44

We were fortunate enough to purchase a semen package from Double F Angus from Parkside on Merit Big Dawg and after seeing the calves this spring, immediately tried to buy more semen for the 2016 breeding season but were out of luck due to an injury to the bull which prevented further collection. This will be the only heifer we will offer as we intend to put the rest of her siblings into our herd. Out of Megan's top show female, this calf's dam was a favourite in the stall at Agribition, while her sire was named Reserve Intermediate Champion Angus bull at CWA in 2014. A desirable prospective show female for sure and a limited opportunity to acquire a direct daughter of Big Dawg.