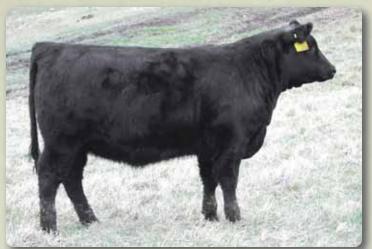

Lot 1 - Valley Lodge Duchess 27D

Megan Roger, Valley Lodge Cattle Co.

# **VALLEY LODGE DUCHESS 27D**

FGAF RIBEYE 401P NU-HORIZON RIBEYE 203Z 1703475 TVA LADY DI 40X

GDAR GAME DAY 449 AMF CAF OHF NHF DDF VALLEY LODGE DUCHESS 16Y 1601730 **LODGE DUCHESS 42T** 

MOHNEN SOUTH DAKOTA 402 AMF CAF NHF OSF DDF

MOHNEN SOUTH DAKOTA 2144 1891170 MOHNEN BLACKBIRD 610

JL JOCK 9002 CAF LODGE COUNTESS 15A 1720305

LODGE COUNTESS 26X

of the Frontline Sale.

BW: 77

Female VLCC 27D -1896391- February 19 2016 RITO 9FB3 OF 5H11 FULLBACK AMF CAF OHF NHF DDF HOFF MISS FAME S C 595 SITZ UPWARD 307R DMF AMF CAF NHF DDF MVF LADY DI 60K BOYD NEW DAY 8005 AMF CAF OHF NHF DDF G D A R MISS WIX 474 CUDLOBE MIDLAND 21R LODGE DUCHESS 60P

BW: 79

BLACK EPDs ➤ BW: -0.8 WW: +46 YW: +82 Milk: +23 TM: +45

A powerful broody heifer calf out of our esteemed Duchess line. Stout made, square hipped, loads of hair, a strong footed female that will catch your attention at the sale. Out of a moderate framed GDAR Game Day dam, this female has the power with the maternal numbers to compliment anyone's program.