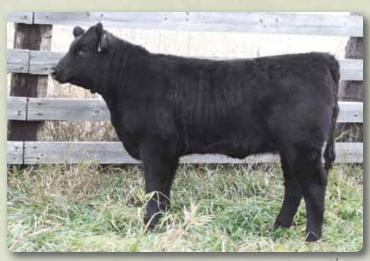

Lot 1 - Valley Lodge Duchess 27D

Megan Roger, Valley Lodge Cattle Co.

# **VALLEY LODGE DUCHESS 27D**

FGAF RIBEYE 401P NU-HORIZON RIBEYE 203Z 1703475 TVA LADY DI 40X

GDAR GAME DAY 449 AMF CAF OHF NHF DDF VALLEY LODGE DUCHESS 16Y 1601730 **LODGE DUCHESS 42T** 

MOHNEN SOUTH DAKOTA 402 AMF CAF NHF OSF DDF

MOHNEN SOUTH DAKOTA 2144 1891170 MOHNEN BLACKBIRD 610

JL JOCK 9002 CAF LODGE COUNTESS 15A 1720305

LODGE COUNTESS 26X

of the Frontline Sale.

BW: 77

Female VLCC 27D -1896391- February 19 2016 RITO 9FB3 OF 5H11 FULLBACK AMF CAF OHF NHF DDF HOFF MISS FAME S C 595 SITZ UPWARD 307R DMF AMF CAF NHF DDF MVF LADY DI 60K BOYD NEW DAY 8005 AMF CAF OHF NHF DDF G D A R MISS WIX 474 CUDLOBE MIDLAND 21R LODGE DUCHESS 60P

BW: 79

BLACK EPDs ➤ BW: -0.8 WW: +46 YW: +82 Milk: +23 TM: +45

A powerful broody heifer calf out of our esteemed Duchess line. Stout made, square hipped, loads of hair, a strong footed female that will catch your attention at the sale. Out of a moderate framed GDAR Game Day dam, this female has the power with the maternal numbers to compliment anyone's program.