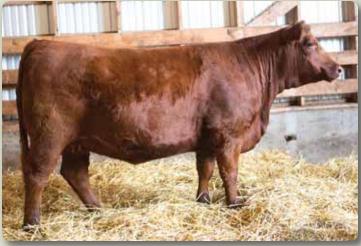

# **TRIPLE H LADY HOOVER 100D**

Female HRA 100D -1917191- March 30 2016

Triple H Cattle Co. Ltd.

CONNEALY ONWARD DMF AMF CAF NHF DDF SITZ HENRIETTA PRIDE 81M S A V BISMARCK 5682 AMF CAF OHF NHF DDF BLACK GTA 5U

SYDGEN C C & 7 AMF CAF OHF NHF DDF ERICA OF ELLSTON C124 H A IMAGE MAKER 0415 AMF CAF OHF NHF DDF F V 5175 LADY PRIDE 171N CAF

BW: 82

BLACK EPDs ➤ BW: +1.7 WW: +49 YW: +94 Milk: +27 TM: +52

This late March calf fits right in with our February calves. Lots of rib and tons of style. A unique pedigree (Upward x Hoover Dam) and her dam is a tank! Expect good things from this female.

Lot 5 - Triple H Lady Hoover 100D

h