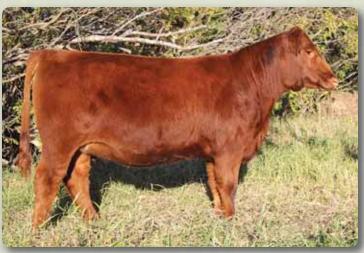

Nesset Lake Angus

# **NESSET LAKE LASS 171D**

Female IDM 171D -1914796- March 13 2016 SANDY BAR ADVANTAGE 43M DDF WILBAR RUBY 955N RIVERBEND POWERLINE 0050 HF ROSEBUD 138J SITZ ALLIANCE 6595 DMF AMF CAF OHF NHF DDF

EXT OF CONANGA 6790 RITO 8K4 OF 5028 RITO 3X25 AMF NHF NESSET LAKE LASS 2H

BLACK EPDs ▶ BW: -2.3 WW: +47 YW: +76 Milk: +19 TM: +41

This heifer calf was handpicked by Shane in August. The only reason we're parting with this heifer is because we have a full sister in production. Her dam is a longbodied, broody Bennett Total female. The Lass cow family is one of the original cow families at Nesset Lake Angus. The Sequel daughters that are in production are neatuddered and have ample milk production. They are easy fleshing and carry-on the disposition of their sire.