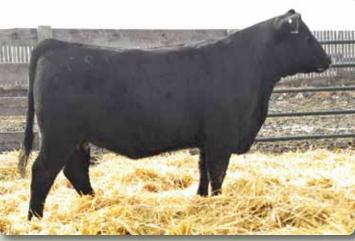

# **TRIPLE H LADY HOOVER 100D**

Female HRA 100D -1917191- March 30 2016

Triple H Cattle Co. Ltd.

CONNEALY ONWARD DMF AMF CAF NHF DDF SITZ HENRIETTA PRIDE 81M S A V BISMARCK 5682 AMF CAF OHF NHF DDF BLACK GTA 5U

SYDGEN C C & 7 AMF CAF OHF NHF DDF ERICA OF ELLSTON C124 H A IMAGE MAKER 0415 AMF CAF OHF NHF DDF F V 5175 LADY PRIDE 171N CAF

BW: 82

BLACK EPDs ➤ BW: +1.7 WW: +49 YW: +94 Milk: +27 TM: +52

This late March calf fits right in with our February calves. Lots of rib and tons of style. A unique pedigree (Upward x Hoover Dam) and her dam is a tank! Expect good things from this female.

Lot 5 - Triple H Lady Hoover 100D

h