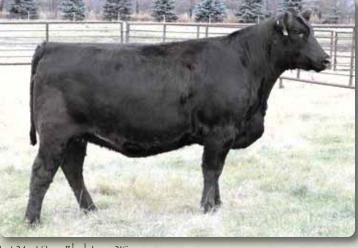

Nesset Lake Angus

# **NESSET LAKE LASS 171D**

Female IDM 171D -1914796- March 13 2016 SANDY BAR ADVANTAGE 43M DDF WILBAR RUBY 955N RIVERBEND POWERLINE 0050 HF ROSEBUD 138J SITZ ALLIANCE 6595 DMF AMF CAF OHF NHF DDF

EXT OF CONANGA 6790 RITO 8K4 OF 5028 RITO 3X25 AMF NHF NESSET LAKE LASS 2H

BLACK EPDs ▶ BW: -2.3 WW: +47 YW: +76 Milk: +19 TM: +41

This heifer calf was handpicked by Shane in August. The only reason we're parting with this heifer is because we have a full sister in production. Her dam is a longbodied, broody Bennett Total female. The Lass cow family is one of the original cow families at Nesset Lake Angus. The Sequel daughters that are in production are neatuddered and have ample milk production. They are easy fleshing and carry-on the disposition of their sire.