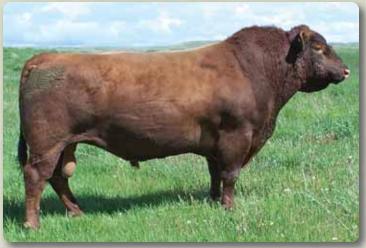

L 40C -1944036- March 15 2015 RITO 707 OF IDEAL 3407 7075 S A V ABIGALE 5646 S A V SAUGAHATCHEE 9374 LADY OF PEAK DOT 387J BELVIN BLACK MAGIC 42'92

BELVIN BLACK MAGIC 42'92 FREYBURN KRISTINA 5E MVF ALLIANCE 156T FREYBURN GEORGINA 166N

Freyburn, those Georgina's are great females. Black Magic and Alliance round things off on the bottom side! Predictable pedigree.

Our second Eliminator daughter we are selling and she is just like her sister, big ribbed and fancy to see. Coming out of a good Georgina female we purchased from

Exposed to Midnite Oil 8808105B April 23rd - August 1st.



Lot 51 - Midnite Oil Georgina 400

- Featuring Black & Red Saskatchewan Angus Genetics -



All semen FOB Windy Willows Farms or Southwest Genetics at Swift Current - See Collin for details



S Chisum 6175



Red Dwajo Gladiator 32L



B/R New Design 036

52

7 Doses

Windy Willows Farms

S CHISUM 6175

Male IMP 6175S -1539796- AMF CAF OHF NHF DDF March 31 2006

PAWS UP ALLIANCE 9561 S ALLIANCE 3313 AMF 14718678 PAWS UP 9048 EMULATION EXT

S ECLIPSE 169 S GLORIA 464 14840868 S GLORIA 209 SITZ ALLIANCE 6595 DMF AMF CAF OHF NHF DDF SITZ EVERELDA ENTENSE 023 N BAR EMULATION EXT U2023 M H R MISS RAINMAKER 1034

S S TRAVELER 6807 T510 DMF AMF CAF OHF NHF DDF H L LADY TRAVELER 416 LEACHMAN RIGHT TIME DMF AMF S GLORIA 0118 DDF

BLACK EPDs ▶ Black EPDs \* BW: +2.8 WW: +67 YW: +114 Milk: +20 TM: +54

Chisum has done an outstanding breeding job here in Canada with sale toppers at Windy Willows, Crescent Creek and many others. His sons are correct, beefy and masculine bulls and his daughters have loads