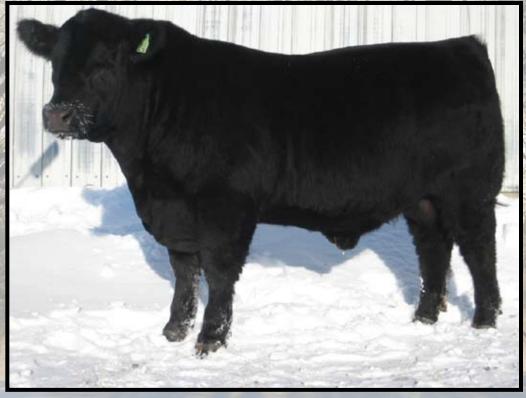

## FLEMING 912 TRAVELER

Sire: GDAR Traveler 044

Maternal Sire: TC Stockman 365

Fleming 912 Traveler rivals any young bull that you will set your sights on. He is a frame six and is blessed with great movement, large feet and enough hair for three bulls. This bull is very balanced with dimensional goodness; a great front end, profound depth of body and abundance of muscle. Fleming 912 Traveler comes by his excellence honestly, from his much acclaimed sire GDAR Traveler 044, who has stood the test of time and his dam Fleming 921 Jena is a rare combination of power and maternal superiority. Fleming 921 Jena is one of the most productive cows in our herd and has been in our

donor program numerous times. We have recently sold a package of her embryos to Scotland. Take note, Fleming 912 Traveler has a bright future.

At Stud: Genex Hawkeye West 406-656-9034

Date of Birth: Januray 14, 2009 Actual Birth Weight: 90 lbs Actual Weaning Weight: 901 lbs Actual Yearling Weight: 1350 lbs Actual Yearling S.C: 37cm Tested AM Free and NH Free Parentage Verified AAA Reg # 16511623 CAA Reg # 1490309

Fleming 912 Traveler
"Common Sense Genetics"