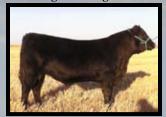

## FLEMING 912 TRAVELER

Sire: GDAR Traveler 044

Maternal Sire: TC Stockman 365

Fleming 912 Traveler rivals any young bull that you will set your sights on. He is a frame six and is blessed with great movement, large feet and enough hair for three bulls. This bull is very balanced with dimensional goodness; a great front end, profound depth of body and abundance of muscle. Fleming 912 Traveler comes by his excellence honestly, from his much acclaimed sire GDAR Traveler 044, who has stood the test of time and his dam Fleming 921 Jena is a rare combination of power and maternal superiority. Fleming 921 Jena is one of the most productive cows in our herd and has been in our

donor program numerous times. We have recently sold a package of her embryos to Scotland. Take note, Fleming 912 Traveler has a bright future.

At Stud: Genex Hawkeye West 406-656-9034

Date of Birth: Januray 14, 2009 Actual Birth Weight: 90 lbs Actual Weaning Weight: 901 lbs Actual Yearling Weight: 1350 lbs Actual Yearling S.C: 37cm Tested AM Free and NH Free Parentage Verified AAA Reg # 16511623 CAA Reg # 1490309

Fleming 912 Traveler
"Common Sense Genetics"