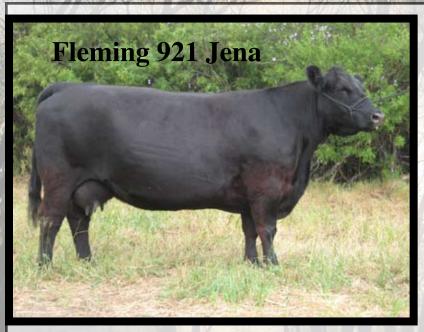

# Dam of Fleming 912 Traveler

Fleming 921 Jena is a rare combination of power and maternal superiority. She is a beautiful sight in all stages of production and is one of the most productive cows in our herd. Fleming 921 Jena has been in our donor program numerous times and we have recently sold a package of her embryos to Scotland. Fleming 921 Jena is our top flush cow, as well as the mother of some of our most outstanding cattle. Jena is wide topped, square hipped, and she has lots of volume as well as exhibiting great muscle expression. She is very easy doing, structurally correct and has a very gentle disposition. A person is naturally drawn to this cow and any of her progeny would be an asset to your Angus program. Fleming 921 Jena is an 11 year old cow that is in awesome shape and has a very youthful udder. She is a long serving dam with strong maternal traits, strength and stayability.