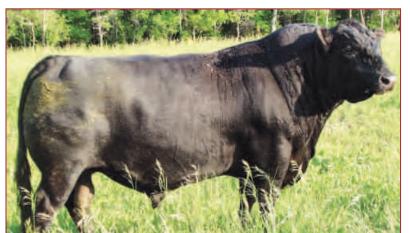

#### **EASTONDALE ROAR 20'11**

#### VK 20Y FEBRUARY 7 2011 #1655545

SANDY BAR ADVANTAGE 43M HF KODIAK 5R MAF AMF NHF CAF WILBAR RUBY 955N

TRAVELER 124 G D A R GDARROYCE 131 GDARRACHEL5115

S: HF TIGER 5T CAF NHF AMF

D: GDAR FOREVER LADY 9136

TC FREEDOM 104 CAF AMF NHF HF ECHO 84R

O C C BLUE PRINT 704Z G D A R FOREVER LADY 223 G D A R FOREVER LADY 9300 EPD'S

HFDF ECHO 6N ADJUSTED

BW WW YW MILK MAT 84 609 1108 +1.1 +58 +101 +18

- -Another SALE FEATURE whose dam is the great GDAR Forever Lady 9136
- Sired by the Great World Angus Forum Champion Bull, HF Tiger 5T
- Out of the dam of the Res Grand Champion bull at the World Forum
- How many bulls will have that kind of footnote
- A flush ET sister was a Sale feature in last fall's Masterpiece Sale selling for \$6400 to Jordan Sies of Melville
- Take a run at this great breeding piece