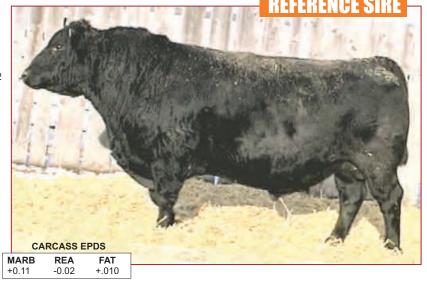

**B HILLS FRL DURATION 606** 

#### REFERENCE SIRE

REA MARB FAT -0.11 +.052

#### **B HILLS FRL DURATION 606**

TCSC 606S JANUARY 16 2006 1306841

**EMULATION N BAR 5522** N BAR EMULATION EXT N BAR PRIMROSE 2424

LEACHMAN ERICA 8058

LEACHMAN ERICA 0025

SITZ RAINMAKER 8663 AAR RAINMAKER 7407 AAR DIXIE 545

S: LEACHMAN RIGHT TIME D: H A BELETTA 0219 **TEHAMA BANDO 155** 

SHOSHONE PRINCE 6135 H A BELETTA 8615 **COTTONTAIL BELETTA 128** 

| AI | DJUSTE | D    | 1    |                                   | EPD | 'S  |     |
|----|--------|------|------|-----------------------------------|-----|-----|-----|
| BW | WW     | YW   | BW   | BW WW YW MILK<br>+3.2 +59 +96 +21 |     |     |     |
| 85 | 830    | 1440 | +3.2 | +59                               | +96 | +21 | +51 |

- -He would have to be ranked as one of Right Time's best sons
- -He was purchased out of the Masterpiece as a bull calf along with Johnson Livestock for \$22,000
- -Duration's dam is one of the most productive & recognized cows in the Canadian Angus herd book, HA Belleta 0219 K
- -He was purchased to produce very productive females & he sure has not disappointed