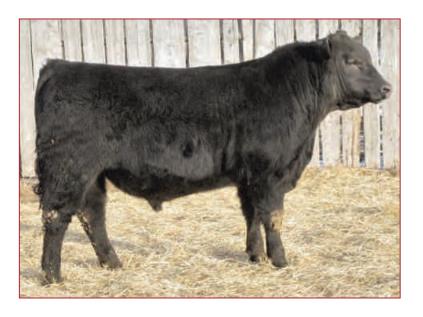

#### **EASTONDALE ROAR 20'11**

#### VK 20Y FEBRUARY 7 2011 #1655545

SANDY BAR ADVANTAGE 43M HF KODIAK 5R MAF AMF NHF CAF WILBAR RUBY 955N

TRAVELER 124 G D A R GDARROYCE 131 GDARRACHEL5115

S: HF TIGER 5T CAF NHF AMF

D: GDAR FOREVER LADY 9136

TC FREEDOM 104 CAF AMF NHF HF ECHO 84R

O C C BLUE PRINT 704Z G D A R FOREVER LADY 223 G D A R FOREVER LADY 9300 EPD'S

HFDF ECHO 6N ADJUSTED

BW WW YW MILK MAT 84 609 1108 +1.1 +58 +101 +18

- -Another SALE FEATURE whose dam is the great GDAR Forever Lady 9136
- Sired by the Great World Angus Forum Champion Bull, HF Tiger 5T
- Out of the dam of the Res Grand Champion bull at the World Forum
- How many bulls will have that kind of footnote
- A flush ET sister was a Sale feature in last fall's Masterpiece Sale selling for \$6400 to Jordan Sies of Melville
- Take a run at this great breeding piece

**EASTONDALE ROAR 20'11** LOT 20Y