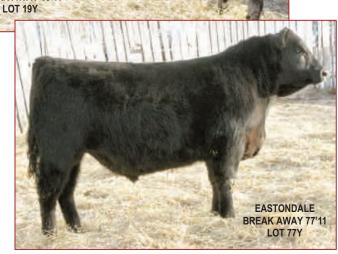

#### **PEDIGREE FOR LOTS 17Y, 19Y & 77Y**

HYLINE RIGHT TIME 338 AMF NHF CAF HYLINE RIGHT WAY 781 HYLINE ELLEN 86

F G D A R TRAVELER 71 AMF NHF CAF SITZ TRAVELER 8180 AMF NHF CAF SITZ EVERELDA ENTENSE 1137

S: EASTONDALE BREAK AWAY 32'07 D: WWED 8180 RUBY 80P

GDAR ROYCE 131 GDAR FOREVER LADY 9136 GDAR FOREVER LADY 223 V D A R NEW TREND 315 AMF NHF CAF FCR RUBY 25K

BATSCHOL RUBY 60A

- These three flush brothers are very good and have lots to offer to anyone's program
- Their dam is a beautiful made own daughter of Sitz Traveler 8180
- Out of a scale of 1 to 10 her udder is a 10
- The grand dam of these bulls was a very good female, we & Windy Willows purchased her for \$12,000 in 2002 Angus Pride Sale
- A maternal sister to these bulls sold last fall in Lookout Stock Farms Dispersal for \$7500 and was a definite sale feature purchased by Rockin Ox Ranch
- Sired by the Reserve World Champion Bull at the World Forum, Eastondale Break Away 32'07

#### **EASTONDALE BREAK AWAY 77'11**

(ET) VK 77Y FEBRUARY 23 2011 APPLIED FOR

BW OCT 3 FEB 4 BW WW YW MILK MAT 88 660 1102 +1.5 +49 +78 +16 +40