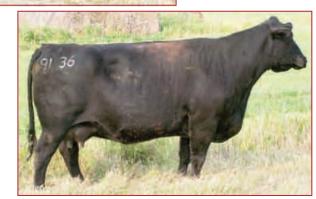

ale feature in last fall's Masterpiece Sale selling for \$6400 to Jordan Sies of Melville
- Take a run at this great breeding piece



**EASTONDALE ROAR 20'11** LOT 20Y

#### **EASTONDALE EMULATION EXT 51'11**

VK 51Y FEBRUARY 16 2011 #1655546

**EMULATION 31** EMULATION N BAR 5522 (RC) ANKONY 8F78 LASS 8F275

GDARROYCE 131 G D A R RACHEL 5115

TRAVELER 124 G D A R

S: N BAR EMULATION EXT AMF NHF CAF D: GDAR FOREVER LADY 9136

**EMULATION 31** N BAR PRIMROSE 2424 PRIMROSE N BAR 9962

O C C BLUE PRINT 704Z G D A R FOREVER LADY 223 G D A R FOREVER LADY 9300

**ADJUSTED** BW WW WW YW MILK MAT 545 1042 | +1.8 | +45 +77 +15

- -Ason of the Breed Legend N Bar Emulation EXT
- -An ET calf out of the great GDAR Forever Lady 9136 cow
- A definite heifer bull here



**HF TIGER 5T** SIRE OF LOT 20Y



GDAR FOREVER LADY 9136 - DAM OF LOTS 20Y & 51Y

#### **EASTONDALE VALUE 54'11**

VK 54Y FEBRUARY 16 2011 #1622987

SITZ TRAVELER 9929 ADELPHI TOM BOY 20H SITZ TRAVFLER 6802 FIGURE 8 ANGUS TOM BOY 509R SITZ BARBARAMERE NELLE 2988 FIGURE 8 ANGUS LADY 604J D: EASTONDALE FOREVER LADY 02'09

S: SITZ VALUE 7097 AMF NHF CAF

G D A R RAINMAKER 340 GDARROYCE 131 SITZ EISA EVERGREEN 791 **GDAR FOREVER LADY 9136** SITZ EISA EVERGREEN 1659 G D A R FOREVER LADY 223

**ADJUSTED** 

EPD'S BW WW YW YW MILK MAT 1179 -0.4 +44 +78

#### 634 -ASALE FEATURE

BW WW

66

- There are not many sons of the Great breeding Sitz Value bull available to
- His dam is an own daughter of Forever Lady 9136
- If EPD'S are a valuable tool to you, then this calf has a fantastic set
- Definite heifer bull



**EASTONDALE VAL