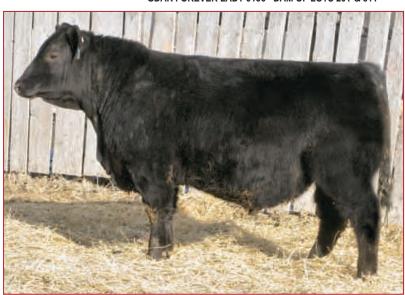

#### **EASTONDALE ROAR 20'11**

#### VK 20Y FEBRUARY 7 2011 #1655545

SANDY BAR ADVANTAGE 43M HF KODIAK 5R MAF AMF NHF CAF WILBAR RUBY 955N

TRAVELER 124 G D A R GDARROYCE 131 GDARRACHEL5115

S: HF TIGER 5T CAF NHF AMF

D: GDAR FOREVER LADY 9136

TC FREEDOM 104 CAF AMF NHF HF ECHO 84R

O C C BLUE PRINT 704Z G D A R FOREVER LADY 223 G D A R FOREVER LADY 9300 EPD'S

HFDF ECHO 6N ADJUSTED

BW WW YW MILK MAT 84 609 1108 +1.1 +58 +101 +18

- -Another SALE FEATURE whose dam is the great GDAR Forever Lady 9136
- Sired by the Great World Angus Forum Champion Bull, HF Tiger 5T
- Out of the dam of the Res Grand Champion bull at the World Forum
- How many bulls will have that kind of footnote
- A flush ET sister was a Sale feature in last fall's Masterpiece Sale selling for \$6400 to Jordan Sies of Melville
- Take a run at this great breeding piece

**EASTONDALE ROAR 20'11** LOT 20Y