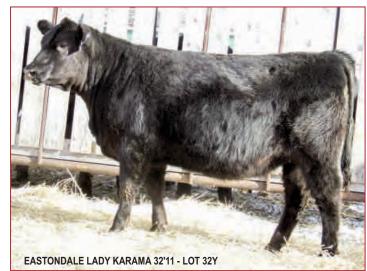

#### **EASTONDALE LADY KARAMA 32'11**

VK 32Y FEBRUARY 11 2011 #1622978

SITZ TRAVELER 8180 AMF NHF CAF SITZ ALLIANCE 6595 AMF NHF SITZ BARBARAMERE JET 2698

LEACHMAN RIGHT TIME AMF **B HILLS FRL DURATION 606** HABELETTA 0219

S: CU ALLIANCE 074U

D: EASTONDALE LADY KARAMA 61'08 G D A R EXECUTIVE 727 AMF NHF

QASTRAVELER 23-4 AMF NHF CAF C U HEROINE 537E D N HEROINE 93

FREYBURN LADY KARAMA 32M BAR 20 LADY KARAMA 351D

| Al | <b>DJUSTE</b> | D   | EPD'S |     |     |      |     |  |
|----|---------------|-----|-------|-----|-----|------|-----|--|
| BW | WW            | YW  | BW    | WW  | YW  | MILK | MAT |  |
| 74 | 611           | 941 | +1.0  | +41 | +70 | +21  | +42 |  |

- Moderate framed female that will make a super cow
- Maternal sister sold for \$2800 in the Keystone Klassic as a heifer calf & now is owned by CSI Angus of Emerald Park