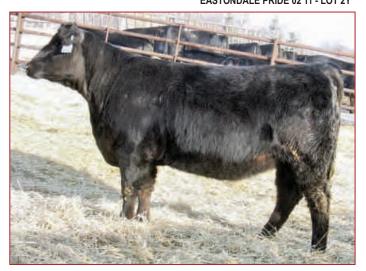

#### **EASTONDALE PRIDE 02'11**

VK 2Y JANUARY 26 2011 #1622962

SITZ TRAVELER 8180 AMF NHF CAF N BAR EMULATION EXT AMF NHF CAF S A V 8180 TRAVELER 004 AMF NHF CAF LEACHMAN RIGHT TIME AMF **BOYD FOREVER LADY 8003** LEACHMAN ERICA 0025

D: EASTONDALE PRIDE 18'09 S: S A V 004 TRAVELER 5658

SCHOENES FIX IT 826 AMF NHF CAF **DRYLAND ICEBERG 231** S A V ABIGALE 0451 **EASTONDALE PRIDE 29'07** S A V ABIGALE 6062 DOUBLE D 7080 PRIDE 8P

| Al | DJUSTE | D   | 1    | EPD'S |     |      |     |  |
|----|--------|-----|------|-------|-----|------|-----|--|
| BW | WW     | YW  | BW   | WW    | YW  | MILK | MAT |  |
| 72 | 549    | 865 | +0.1 | +41   | +77 | +23  | +44 |  |

- Out of popular calving ease SAV sire
- Try to find a hole in this female's pedigree
- She is very good