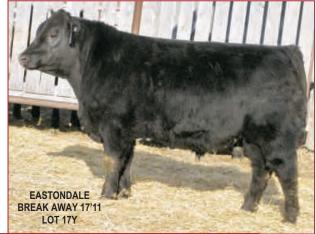

#### **PEDIGREE FOR LOTS 17Y, 19Y & 77Y**

HYLINE RIGHT TIME 338 AMF NHF CAF HYLINE RIGHT WAY 781 HYLINE ELLEN 86

F G D A R TRAVELER 71 AMF NHF CAF SITZ TRAVELER 8180 AMF NHF CAF SITZ EVERELDA ENTENSE 1137

S: EASTONDALE BREAK AWAY 32'07 D: WWED 8180 RUBY 80P

GDAR ROYCE 131 GDAR FOREVER LADY 9136 GDAR FOREVER LADY 223 V D A R NEW TREND 315 AMF NHF CAF FCR RUBY 25K

BATSCHOL RUBY 60A

- These three flush brothers are very good and have lots to offer to anyone's program
- Their dam is a beautiful made own daughter of Sitz Traveler 8180
- Out of a scale of 1 to 10 her udder is a 10
- The grand dam of these bulls was a very good female, we & Windy Willows purchased her for \$12,000 in 2002 Angus Pride Sale
- A maternal sister to these bulls sold last fall in Lookout Stock Farms Dispersal for \$7500 and was a definite sale feature purchased by Rockin Ox Ranch
- Sired by the Reserve World Champion Bull at the World Forum, Eastondale Break Away 32'07

## EASTONDALE BREAK AWAY 17'11 (ET) VK 17Y FEBRUARY 6 2011 #1655542 ADJUSTED EPD'S BW WW YW BW WW YW MILK MAT 86 564 1077 +1.5 +49 +78 +16 +40