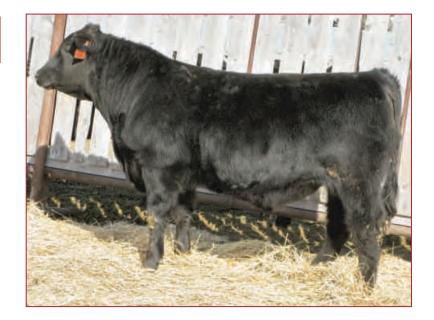

#### **EASTONDALE TITANIUM 117'11**

VKE 117Y MARCH 23 2011 #1654528

CRESCENT CREEK MAIN EVENT 6H MINBURN MAIN EVENT 50M **KBJ DUCHESS 275D** 

**GEIS RUBY 185'96** S: DRYLAND MAX 533 D: KBJ DUCHESS 699R

N BAR EMULATION EXT AMF NHF CAF EVERBLACK MASTERPLAN 007 HOLLBROOK BLACKWOOD 4H **DWAJO DUCHESS 21K** HOLLBROOK BLACKWOOD 19F **DWAJO DUCHESS 13G** 

| Al | DJUSTE |      |     |     |     | 'S   |     |
|----|--------|------|-----|-----|-----|------|-----|
| BW | ww     | YW   | BW  | WW  | YW  | MILK | MAT |
| 90 | 612    | 1190 | +26 | +32 | +60 | +15  | +31 |

- Nice correct long bodied bull of Erika's
- She purchased this bulls dam out the KBJ herd; were she was a feature female
- Erika just sold a full sister to this bull in last fall's Touch of Class Sale to Mc Nabb Angus for \$3500
- A full brother sold in last year's bull sale to Roy Farms of Moosomin