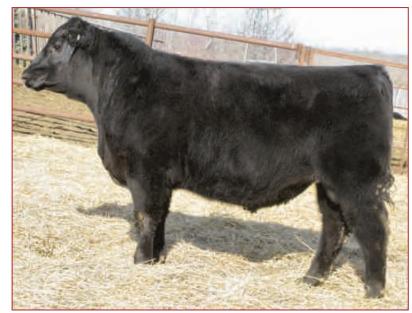

#### **EASTONDALE ROAR 20'11**

#### VK 20Y FEBRUARY 7 2011 #1655545

SANDY BAR ADVANTAGE 43M HF KODIAK 5R MAF AMF NHF CAF WILBAR RUBY 955N

TRAVELER 124 G D A R GDARROYCE 131 GDARRACHEL5115

S: HF TIGER 5T CAF NHF AMF

D: GDAR FOREVER LADY 9136

TC FREEDOM 104 CAF AMF NHF HF ECHO 84R

O C C BLUE PRINT 704Z G D A R FOREVER LADY 223 G D A R FOREVER LADY 9300 EPD'S

HFDF ECHO 6N ADJUSTED

BW WW YW MILK MAT 84 609 1108 +1.1 +58 +101 +18

- -Another SALE FEATURE whose dam is the great GDAR Forever Lady 9136
- Sired by the Great World Angus Forum Champion Bull, HF Tiger 5T
- Out of the dam of the Res Grand Champion bull at the World Forum
- How many bulls will have that kind of footnote
- A flush ET sister was a Sale feature in last fall's Masterpiece Sale selling for \$6400 to Jordan Sies of Melville
- Take a run at this great breeding piece

**HF TIGER 5T** SIRE OF LOT 20Y

GDAR FOREVER LADY 9136 - DAM OF LOTS 20Y & 51Y