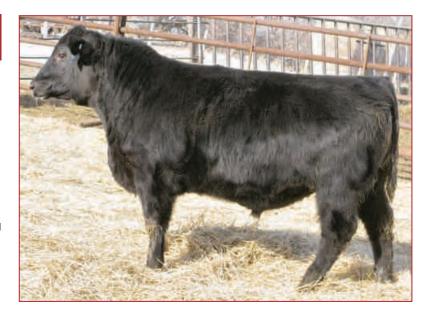

TC FREEDOM 104 CAF AMF NHF HF ECHO 84R

O C C BLUE PRINT 704Z G D A R FOREVER LADY 223 G D A R FOREVER LADY 9300 EPD'S

HFDF ECHO 6N ADJUSTED

BW WW YW MILK MAT 84 609 1108 +1.1 +58 +101 +18

- -Another SALE FEATURE whose dam is the great GDAR Forever Lady 9136
- Sired by the Great World Angus Forum Champion Bull, HF Tiger 5T
- Out of the dam of the Res Grand Champion bull at the World Forum
- How many bulls will have that kind of footnote
- A flush ET sister was a Sale feature in last fall's Masterpiece Sale selling for \$6400 to Jordan Sies of Melville
- Take a run at this great breeding piece

**EASTONDALE ROAR 20'11** LOT 20Y