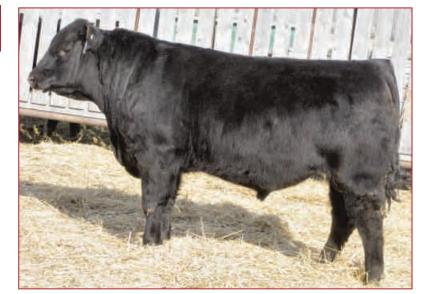

#### **EASTONDALE EMULATION EXT 51'11**

VK 51Y FEBRUARY 16 2011 #1655546

**EMULATION 31** EMULATION N BAR 5522 (RC) ANKONY 8F78 LASS 8F275

GDARROYCE 131 G D A R RACHEL 5115

TRAVELER 124 G D A R

S: N BAR EMULATION EXT AMF NHF CAF D: GDAR FOREVER LADY 9136

**EMULATION 31** N BAR PRIMROSE 2424 PRIMROSE N BAR 9962

O C C BLUE PRINT 704Z G D A R FOREVER LADY 223 G D A R FOREVER LADY 9300

**ADJUSTED** BW WW WW YW MILK MAT 545 1042 | +1.8 | +45 +77 +15

- -Ason of the Breed Legend N Bar Emulation EXT
- -An ET calf out of the great GDAR Forever Lady 9136 cow
- A definite heifer bull here