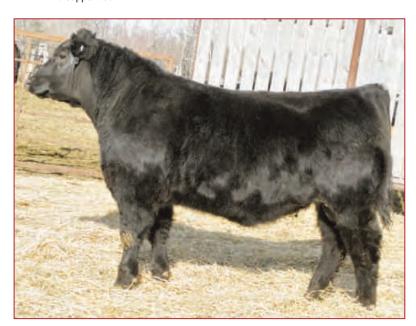

#### **EASTONDALE EMULATION EXT 51'11**

VK 51Y FEBRUARY 16 2011 #1655546

**EMULATION 31** EMULATION N BAR 5522 (RC) ANKONY 8F78 LASS 8F275

GDARROYCE 131 G D A R RACHEL 5115

TRAVELER 124 G D A R

S: N BAR EMULATION EXT AMF NHF CAF D: GDAR FOREVER LADY 9136

**EMULATION 31** N BAR PRIMROSE 2424 PRIMROSE N BAR 9962

O C C BLUE PRINT 704Z G D A R FOREVER LADY 223 G D A R FOREVER LADY 9300

**ADJUSTED** BW WW WW YW MILK MAT 545 1042 | +1.8 | +45 +77 +15

- -Ason of the Breed Legend N Bar Emulation EXT
- -An ET calf out of the great GDAR Forever Lady 9136 cow
- A definite heifer bull here