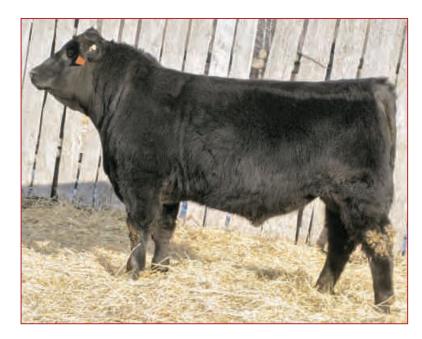

#### **PEDIGREE FOR LOTS 17Y, 19Y & 77Y**

HYLINE RIGHT TIME 338 AMF NHF CAF HYLINE RIGHT WAY 781 HYLINE ELLEN 86

F G D A R TRAVELER 71 AMF NHF CAF SITZ TRAVELER 8180 AMF NHF CAF SITZ EVERELDA ENTENSE 1137

S: EASTONDALE BREAK AWAY 32'07 D: WWED 8180 RUBY 80P

GDAR ROYCE 131 GDAR FOREVER LADY 9136 GDAR FOREVER LADY 223 V D A R NEW TREND 315 AMF NHF CAF FCR RUBY 25K

BATSCHOL RUBY 60A

- These three flush brothers are very good and have lots to offer to anyone's program
- Their dam is a beautiful made own daughter of Sitz Traveler 8180
- Out of a scale of 1 to 10 her udder is a 10
- The grand dam of these bulls was a very good female, we & Windy Willows purchased her for \$12,000 in 2002 Angus Pride Sale
- A maternal sister to these bulls sold last fall in Lookout Stock Farms Dispersal for \$7500 and was a definite sale feature purchased by Rockin Ox Ranch
- Sired by the Reserve World Champion Bull at the World Forum, Eastondale Break Away 32'07

#### **EASTONDALE BREAK AWAY 19'11**

(ET) VK 19Y FEBRUARY 7 2011 #1655544

ADJUSTED EPD'S

BW WW YW BW WW YW MILK MAT

95 674 1272 +1.5 +49 +78 +16 +40