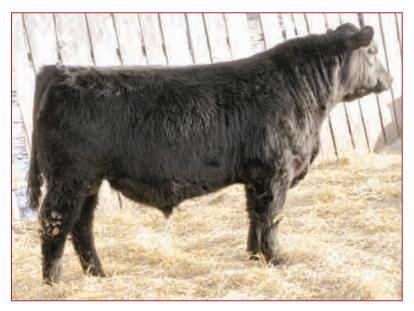

#### **EASTONDALE VALUE 54'11**

VK 54Y FEBRUARY 16 2011 #1622987

SITZ TRAVELER 9929 ADELPHI TOM BOY 20H SITZ TRAVFLER 6802 FIGURE 8 ANGUS TOM BOY 509R SITZ BARBARAMERE NELLE 2988 FIGURE 8 ANGUS LADY 604J D: EASTONDALE FOREVER LADY 02'09

S: SITZ VALUE 7097 AMF NHF CAF

G D A R RAINMAKER 340 GDARROYCE 131 SITZ EISA EVERGREEN 791 **GDAR FOREVER LADY 9136** SITZ EISA EVERGREEN 1659 G D A R FOREVER LADY 223

**ADJUSTED** 

EPD'S BW WW YW YW MILK MAT 1179 -0.4 +44 +78

#### 634 -ASALE FEATURE

BW WW

66

- There are not many sons of the Great breeding Sitz Value bull available to
- His dam is an own daughter of Forever Lady 9136
- If EPD'S are a valuable tool to you, then this calf has a fantastic set
- Definite heifer bull