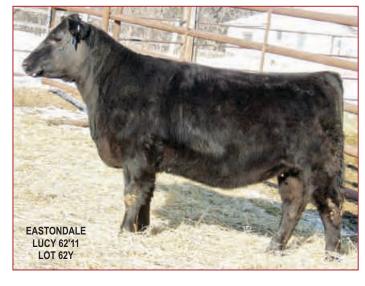

#### **EASTONDALE LUCY 62'11**

#### VK 62Y FEBRUARY 20 2011 #1622994

N BAR EMULATION EXT AMF NHF CAF GEIS MAXIMUM 80'01 LEACHMAN RIGHT TIME AMF DRYLAND MAX 533

LEACHMAN ERICA 0025 HOLLBROOK BLACKWOOD 4H

S: B HILLS FRL DURATION 606

AAR RAINMAKER 7407
HABELETTA 0219

HABELETTA 8615

D: EASTONDALE LUCY 45'08

TC MOONSHINE 001 EASTONDALE LUCY 50'05 V D A R LUCY 834

| ΑI | <b>DJUSTE</b> | D   | Π    | EPD'S |     |      |     |  |  |
|----|---------------|-----|------|-------|-----|------|-----|--|--|
| BW | ww            | YW  | BW   | ww    | YW  | MILK | MAT |  |  |
| 80 | 567           | 792 | +1.3 | +45   | +75 | +23  | +46 |  |  |

- Beautiful female in this lot
- No doubt about milk or udder qualities, they will be top shelf
- We have retained a maternal sister already out of the young 45U cow