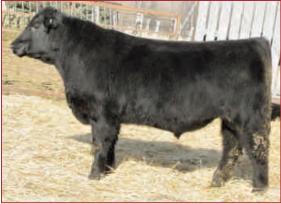

#### **EASTONDALE TRADITION 112'11**

VK 112Y MARCH 19 2011 #1623008

VERMILION DATELINE 7078 AMF NHF CAF SAF 598 BANDO 5175 AMF CAC SITZ TRADITION RLS 8702 L T 598 BANDO 9074 AMF NHF CAF MILL COULEE BARBARA K 323 R L S EISA EVERGREEN 5018

S: SOO LINE TRADITION 6034 AAR RAINMAKER 7407 HABELETTA 0219 HABELETTA 8615

D: EASTONDALE MAYFLOWER 27'05 **B.B.A.R HERO 1267 EASTONDALE MAYFLOWER 109'03 EASTONDALE MAYFLOWER 68'01** 

**ADJUSTED** EPD'S BW WW ww YW MILK MAT 96 611 1232 +3.9 +41 +75 +19