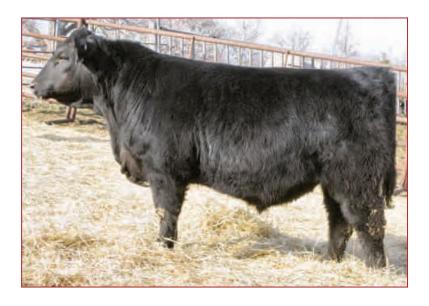

#### **EASTONDALE ROAR 20'11**

#### VK 20Y FEBRUARY 7 2011 #1655545

SANDY BAR ADVANTAGE 43M HF KODIAK 5R MAF AMF NHF CAF WILBAR RUBY 955N

TRAVELER 124 G D A R GDARROYCE 131 GDARRACHEL5115

S: HF TIGER 5T CAF NHF AMF

D: GDAR FOREVER LADY 9136

TC FREEDOM 104 CAF AMF NHF HF ECHO 84R

O C C BLUE PRINT 704Z G D A R FOREVER LADY 223 G D A R FOREVER LADY 9300 EPD'S

HFDF ECHO 6N ADJUSTED

BW WW YW MILK MAT 84 609 1108 +1.1 +58 +101 +18

- -Another SALE FEATURE whose dam is the great GDAR Forever Lady 9136
- Sired by the Great World Angus Forum Champion Bull, HF Tiger 5T
- Out of the dam of the Res Grand Champion bull at the World Forum
- How many bulls will have that kind of footnote
- A flush ET sister was a Sale feature in last fall's Masterpiece Sale selling for \$6400 to Jordan Sies of Melville
- Take a run at this great breeding piece