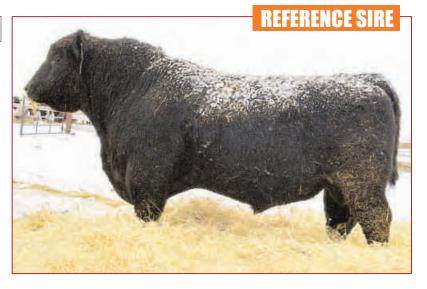

**B HILLS FRL DURATION 606** 

#### REFERENCE SIRE

REA MARB FAT -0.11 +.052

#### **B HILLS FRL DURATION 606**

TCSC 606S JANUARY 16 2006 1306841

**EMULATION N BAR 5522** N BAR EMULATION EXT N BAR PRIMROSE 2424

LEACHMAN ERICA 8058

LEACHMAN ERICA 0025

SITZ RAINMAKER 8663 AAR RAINMAKER 7407 AAR DIXIE 545

S: LEACHMAN RIGHT TIME D: H A BELETTA 0219 **TEHAMA BANDO 155** 

SHOSHONE PRINCE 6135 H A BELETTA 8615 **COTTONTAIL BELETTA 128** 

| AI | DJUSTE | D    | 1    |                                   | EPD | 'S  |     |
|----|--------|------|------|-----------------------------------|-----|-----|-----|
| BW | WW     | YW   | BW   | BW WW YW MILK<br>+3.2 +59 +96 +21 |     |     |     |
| 85 | 830    | 1440 | +3.2 | +59                               | +96 | +21 | +51 |

- -He would have to be ranked as one of Right Time's best sons
- -He was purchased out of the Masterpiece as a bull calf along with Johnson Livestock for \$22,000
- -Duration's dam is one of the most productive & recognized cows in the Canadian Angus herd book, HA Belleta 0219 K
- -He was purchased to produce very productive females & he sure has not disappointed