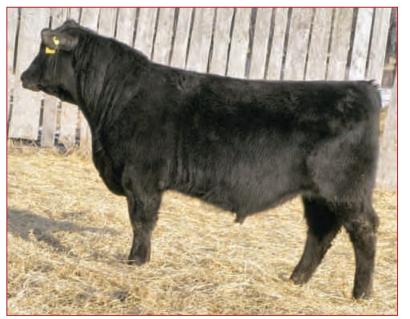

#### **EASTONDALE ROAR 20'11**

#### VK 20Y FEBRUARY 7 2011 #1655545

SANDY BAR ADVANTAGE 43M HF KODIAK 5R MAF AMF NHF CAF WILBAR RUBY 955N

TRAVELER 124 G D A R GDARROYCE 131 GDARRACHEL5115

S: HF TIGER 5T CAF NHF AMF

D: GDAR FOREVER LADY 9136

TC FREEDOM 104 CAF AMF NHF HF ECHO 84R

O C C BLUE PRINT 704Z G D A R FOREVER LADY 223 G D A R FOREVER LADY 9300 EPD'S

HFDF ECHO 6N ADJUSTED

BW WW YW MILK MAT 84 609 1108 +1.1 +58 +101 +18

- -Another SALE FEATURE whose dam is the great GDAR Forever Lady 9136
- Sired by the Great World Angus Forum Champion Bull, HF Tiger 5T
- Out of the dam of the Res Grand Champion bull at the World Forum
- How many bulls will have that kind of footnote
- A flush ET sister was a Sale feature in last fall's Masterpiece Sale selling for \$6400 to Jordan Sies of Melville
- Take a run at this great breeding piece

**EASTONDALE ROAR 20'11** LOT 20Y