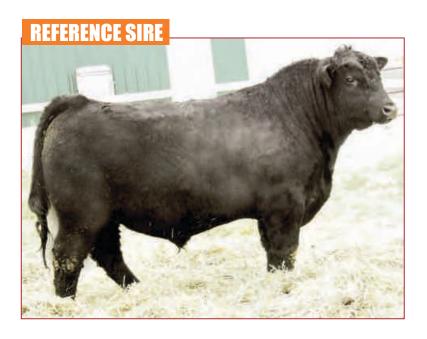

#### REFERENCE SIRE

REA MARB FAT -0.11 +.052

#### **B HILLS FRL DURATION 606**

TCSC 606S JANUARY 16 2006 1306841

**EMULATION N BAR 5522** N BAR EMULATION EXT N BAR PRIMROSE 2424

LEACHMAN ERICA 8058

LEACHMAN ERICA 0025

SITZ RAINMAKER 8663 AAR RAINMAKER 7407 AAR DIXIE 545

S: LEACHMAN RIGHT TIME D: H A BELETTA 0219 **TEHAMA BANDO 155** 

SHOSHONE PRINCE 6135 H A BELETTA 8615 **COTTONTAIL BELETTA 128** 

| AI | DJUSTE | D    | 1    |                                   | EPD | 'S  |     |
|----|--------|------|------|-----------------------------------|-----|-----|-----|
| BW | WW     | YW   | BW   | BW WW YW MILK<br>+3.2 +59 +96 +21 |     |     |     |
| 85 | 830    | 1440 | +3.2 | +59                               | +96 | +21 | +51 |

- -He would have to be ranked as one of Right Time's best sons
- -He was purchased out of the Masterpiece as a bull calf along with Johnson Livestock for \$22,000
- -Duration's dam is one of the most productive & recognized cows in the Canadian Angus herd book, HA Belleta 0219 K
- -He was purchased to produce very productive females & he sure has not disappointed