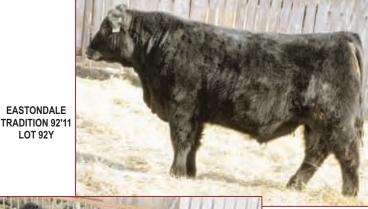

#### **EASTONDALE TRADITION 92'11**

VK 92Y FEBRUARY 28 2011 #1654522

VERMILION DATELINE 7078 AMF NHF CAF E&B 1483 SCOTCHMAN 543 CJD SCOTCHMAN 10K SITZ TRADITION RLS 8702

R L S FISA EVERGREEN 5018

S: SOO LINE TRADITION 6034 D: EASTONDALE ANNIE K 88'04 AAR RAINMAKER 7407 HABELETTA 0219

CJD AMANDA 114F

COTTONWOOD HUSKY 32C LILA OF TWO M 15H HABELETTA 8615 DOUBLE AA ANNIE K 592'83

**ADJUSTED** FPD'S BW WW YW BW WW YW MILK MAT 582 1097 | +3.3 | +35 +65 87 +13

- Sired by the \$13,000 herd sire we purchased from Soo Line Cattle Co.
- Lots of hair & thickness in this calf
- Maternal brother sold in last year's sale to very good repeat customers Stan & Peggy Jeeves

- Smooth made long bodied bull

- This bull's mother is the grandam of a very popular Max son that sold in last year's

sale

LOT 92Y

**EASTONDALE** TRADITION 112'11 **LOT 112Y** 

- A calf that will sneak under the radar on sale day & I will predict to be a sale
- This Mayflower cow family is one of our very best
- Three other sons of 27R have sold through past bull sales to average \$6500
- A bull in the 2010 sale was the high seller at \$5000 to Fred Lansdell & last year a son was high seller at \$7750 to Bronyx Angus