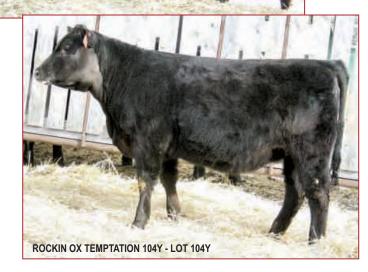

#### **ROCKIN OX TEMPTATION 104Y**

CGO 104Y MARCH 14 2011 #1624577

F A R KRUGERRAND 410H AMF NHF CAF REMITALL PARAMOUNT 150P SOUTHERN OX KRUGERRAND 85R **REMITALL SUPERNOVA 655S** SOUTHERN OX BARBARA 64G WILLABAR COUNTESS 17N

S: DAINES KRUGERRAND 9U 4DJ LABATT'S MAGIC 4L

D: ROCKIN OX TEMPTATION 122U STEVENSON RAINMAKER 630G(RC) DAINES MISS MAGIC 23N SOUTHERN OX ERROLLINE 71N EDWINA ERICA OF T.S. 6J SOUTHERN OX ERROLLINE 95L

| ADJUSTED |    |     | EPD'S |      |     |     |      |     |
|----------|----|-----|-------|------|-----|-----|------|-----|
|          | BW | ww  | YW    | BW   | WW  | YW  | MILK | MAT |
|          | 98 | 690 | 1021  | +4.2 | +38 | +68 | +15  | +34 |

- A stylish, powerful female with adequate spring of rib and muscle shape
- Her dam is a correct, powerful cow with lots of milk
- Temptation is a female that catches your eye, look for her sale day

**SHOWDOWN 2011** CJAA PRESIDENT WITH A GROUP OF JUNIORS FROM ONTARIO