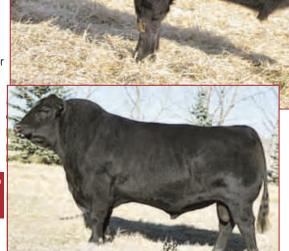

#### **EASTONDALE ROAR 20'11**

#### VK 20Y FEBRUARY 7 2011 #1655545

SANDY BAR ADVANTAGE 43M HF KODIAK 5R MAF AMF NHF CAF WILBAR RUBY 955N

TRAVELER 124 G D A R GDARROYCE 131 GDARRACHEL5115

S: HF TIGER 5T CAF NHF AMF

D: GDAR FOREVER LADY 9136

TC FREEDOM 104 CAF AMF NHF HF ECHO 84R

O C C BLUE PRINT 704Z G D A R FOREVER LADY 223 G D A R FOREVER LADY 9300 EPD'S

HFDF ECHO 6N ADJUSTED

BW WW YW MILK MAT 84 609 1108 +1.1 +58 +101 +18

- -Another SALE FEATURE whose dam is the great GDAR Forever Lady 9136
- Sired by the Great World Angus Forum Champion Bull, HF Tiger 5T
- Out of the dam of the Res Grand Champion bull at the World Forum
- How many bulls will have that kind of footnote
- A flush ET sister was a Sale feature in last fall's Masterpiece Sale selling for \$6400 to Jordan Sies of Melville
- Take a run at this great breeding piece

**EASTONDALE ROAR 20'11** LOT 20Y