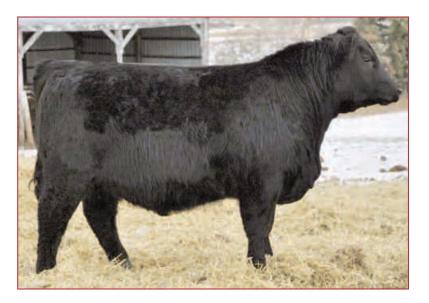

#### **EASTONDALE VALUE 54'11**

VK 54Y FEBRUARY 16 2011 #1622987

SITZ TRAVELER 9929 ADELPHI TOM BOY 20H SITZ TRAVFLER 6802 FIGURE 8 ANGUS TOM BOY 509R SITZ BARBARAMERE NELLE 2988 FIGURE 8 ANGUS LADY 604J D: EASTONDALE FOREVER LADY 02'09

S: SITZ VALUE 7097 AMF NHF CAF

G D A R RAINMAKER 340 GDARROYCE 131 SITZ EISA EVERGREEN 791 **GDAR FOREVER LADY 9136** SITZ EISA EVERGREEN 1659 G D A R FOREVER LADY 223

**ADJUSTED** 

EPD'S BW WW YW YW MILK MAT 1179 -0.4 +44 +78

#### 634 -ASALE FEATURE

BW WW

66

- There are not many sons of the Great breeding Sitz Value bull available to
- His dam is an own daughter of Forever Lady 9136
- If EPD'S are a valuable tool to you, then this calf has a fantastic set
- Definite heifer bull

**EASTONDALE VALUE 54'11 - LOT 54Y** 