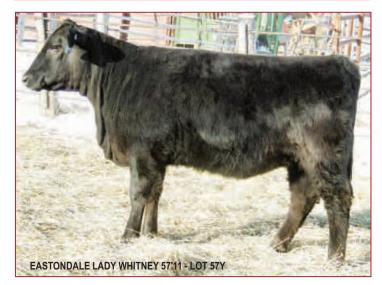

#### **EASTONDALE LADY WHITNEY 57'11**

VK 57Y FEBRUARY 17 2011 #1654521

VERMILION DATELINE 7078 AMF NHF CAF CAR ICEBERG 056

SITZ TRADITION RLS 8702 R L S EISA EVERGREEN 5018

S: SOO LINE TRADITION 6034

AAR RAINMAKER 7407 HABELETTA 0219 HABELETTA 8615

DRYLAND ICEBERG 231 **GDAR FOREVER LADY 9136** 

D: EASTONDALE LADY WHITNEY 75'07

**B.B.A.R HERO 1267 EASTONDALE LADY WHITNEY 130'03** EASTONDALE LADY WHITNEY 32X

| Al | DJUSTE | D j | 1    |     | EPD | 'S   |     |
|----|--------|-----|------|-----|-----|------|-----|
| BW | WW     | YW  | BW   | WW  | YW  | MILK | MAT |
| 86 | 580    | 889 | +2.1 | +44 | +73 | +14  | +36 |

- One of the larger framed females in the offering
- A maternal brother sold for \$5100 to Lee Carfantan of Coronation, Alberta in last year's sale