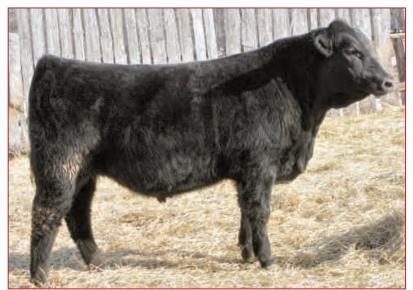

#### **EASTONDALE ROAR 20'11**

#### VK 20Y FEBRUARY 7 2011 #1655545

SANDY BAR ADVANTAGE 43M HF KODIAK 5R MAF AMF NHF CAF WILBAR RUBY 955N

TRAVELER 124 G D A R GDARROYCE 131 GDARRACHEL5115

S: HF TIGER 5T CAF NHF AMF

D: GDAR FOREVER LADY 9136

TC FREEDOM 104 CAF AMF NHF HF ECHO 84R

O C C BLUE PRINT 704Z G D A R FOREVER LADY 223 G D A R FOREVER LADY 9300 EPD'S

HFDF ECHO 6N ADJUSTED

BW WW YW MILK MAT 84 609 1108 +1.1 +58 +101 +18

- -Another SALE FEATURE whose dam is the great GDAR Forever Lady 9136
- Sired by the Great World Angus Forum Champion Bull, HF Tiger 5T
- Out of the dam of the Res Grand Champion bull at the World Forum
- How many bulls will have that kind of footnote
- A flush ET sister was a Sale feature in last fall's Masterpiece Sale selling for \$6400 to Jordan Sies of Melville
- Take a run at this great breeding piece

**EASTONDALE ROAR 20'11** LOT 20Y