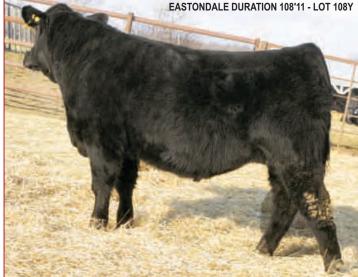

#### **EASTONDALE DURATION 108'11**

#### VK 108Y MARCH 15 2011 #1654533

N BAR EMULATION EXT AMF NHF CAF HERO 6267 OF R R 2418 LEACHMAN RIGHT TIME AMF B.B.A.R HERO 1267

LEACHMAN ERICA 0025 B.B.A.R. LADY MONOGRAM 167'99 D: EASTONDALE BARBARA 66'06

S: B HILLS FRL DURATION 606

WHITESTONE FLY TRAVELER 3006 AMF NHF CAF AAR RAINMAKER 7407 H A BELETTA 0219 EASTONDALE BARBARA 31G H A BELETTA 8615 LUCKY 7 BARBARA 1C

ADJUSTED EPD'S WW **YW** BW WW YW MILK MAT 1088 81 662 +1.6 +53 +90

- -Alight birth wt. Bull that will work on heifers
- Maternal brothers have been very popular selling to Woodland Ranch & long time bull customer's Stan and Peggy Jeeve's
- Dam has a very good udder that will last for years