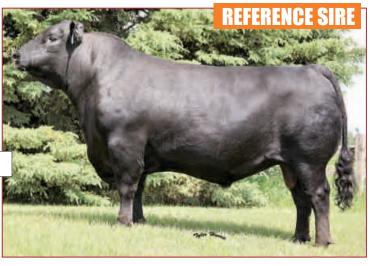

**B HILLS FRL DURATION 606** 

#### REFERENCE SIRE

REA MARB FAT -0.11 +.052

#### **B HILLS FRL DURATION 606**

TCSC 606S JANUARY 16 2006 1306841

**EMULATION N BAR 5522** N BAR EMULATION EXT N BAR PRIMROSE 2424

LEACHMAN ERICA 8058

LEACHMAN ERICA 0025

SITZ RAINMAKER 8663 AAR RAINMAKER 7407 AAR DIXIE 545

S: LEACHMAN RIGHT TIME D: H A BELETTA 0219 **TEHAMA BANDO 155** 

SHOSHONE PRINCE 6135 H A BELETTA 8615 **COTTONTAIL BELETTA 128** 

| AI | DJUSTE | D    | 1    |                                   | EPD | 'S  |     |
|----|--------|------|------|-----------------------------------|-----|-----|-----|
| BW | WW     | YW   | BW   | BW WW YW MILK<br>+3.2 +59 +96 +21 |     |     |     |
| 85 | 830    | 1440 | +3.2 | +59                               | +96 | +21 | +51 |

- -He would have to be ranked as one of Right Time's best sons
- -He was purchased out of the Masterpiece as a bull calf along with Johnson Livestock for \$22,000
- -Duration's dam is one of the most productive & recognized cows in the Canadian Angus herd book, HA Belleta 0219 K
- -He was purchased to produce very productive females & he sure has not disappointed