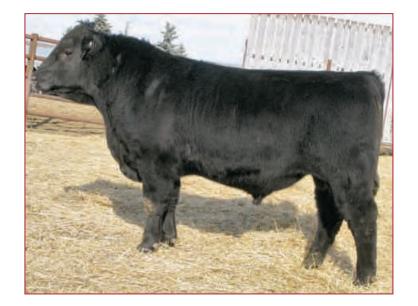

#### **PEDIGREE FOR LOTS 17Y, 19Y & 77Y**

HYLINE RIGHT TIME 338 AMF NHF CAF HYLINE RIGHT WAY 781 HYLINE ELLEN 86

F G D A R TRAVELER 71 AMF NHF CAF SITZ TRAVELER 8180 AMF NHF CAF SITZ EVERELDA ENTENSE 1137

S: EASTONDALE BREAK AWAY 32'07 D: WWED 8180 RUBY 80P

GDAR ROYCE 131 GDAR FOREVER LADY 9136 GDAR FOREVER LADY 223 V D A R NEW TREND 315 AMF NHF CAF FCR RUBY 25K

BATSCHOL RUBY 60A

- These three flush brothers are very good and have lots to offer to anyone's program
- Their dam is a beautiful made own daughter of Sitz Traveler 8180
- Out of a scale of 1 to 10 her udder is a 10
- The grand dam of these bulls was a very good female, we & Windy Willows purchased her for \$12,000 in 2002 Angus Pride Sale
- A maternal sister to these bulls sold last fall in Lookout Stock Farms Dispersal for \$7500 and was a definite sale feature purchased by Rockin Ox Ranch
- Sired by the Reserve World Champion Bull at the World Forum, Eastondale Break Away 32'07

## EASTONDALE BREAK AWAY 17'11 (ET) VK 17Y FEBRUARY 6 2011 #1655542 ADJUSTED EPD'S BW WW YW BW WW YW MILK MAT 86 564 1077 +1.5 +49 +78 +16 +40