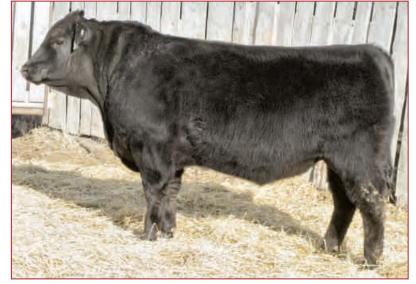

#### **EASTONDALE EMULATION EXT 51'11**

VK 51Y FEBRUARY 16 2011 #1655546

**EMULATION 31** EMULATION N BAR 5522 (RC) ANKONY 8F78 LASS 8F275

GDARROYCE 131 G D A R RACHEL 5115

TRAVELER 124 G D A R

S: N BAR EMULATION EXT AMF NHF CAF D: GDAR FOREVER LADY 9136

**EMULATION 31** N BAR PRIMROSE 2424 PRIMROSE N BAR 9962

O C C BLUE PRINT 704Z G D A R FOREVER LADY 223 G D A R FOREVER LADY 9300

**ADJUSTED** BW WW WW YW MILK MAT 545 1042 | +1.8 | +45 +77 +15

- -Ason of the Breed Legend N Bar Emulation EXT
- -An ET calf out of the great GDAR Forever Lady 9136 cow
- A definite heifer bull here

**HF TIGER 5T** SIRE OF LOT 20Y

GDAR FOREVER LADY 9136 - DAM OF LOTS 20Y & 51Y