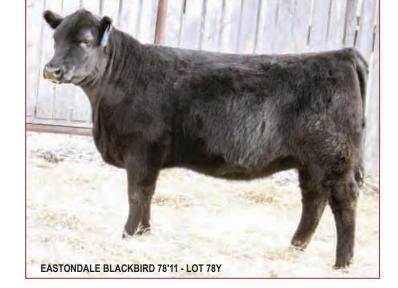

#### **EASTONDALE BLACKBIRD 78'11**

#### VK 78Y FEBRUARY 23 2011 #1654510

SITZ TRAVELER 8180 AMF NHF CAF HERO 6267 OF R R 2418 SITZ ALLIANCE 6595 AMF NHF B.B.A.R HERO 1267

SITZ BARBARAMERE JET 2698 B.B.A.R. LADY MONOGRAM 167'99

S: CU ALLIANCE 074U D: EASTONDALE BLACKBIRD 76'06

Q A S TRAVELER 23-4 AMF NHF CAF DM TRIPLE THREAT 16C C U HEROINE 537E EASTONDALE BLACKBIRD 24G D N HEROINE 93 KENWAW BLACKBIRD 4C

| ADJUSTED |     |     | EPD'S |     |     |      |     |  |
|----------|-----|-----|-------|-----|-----|------|-----|--|
| BW       | WW  | YW  | BW    | WW  | YW  | MILK | MAT |  |
| 86       | 521 | 769 | +2.7  | +28 | +53 | +20  | +34 |  |

- Excellent disposition comes with this female
- Will make a good honest producing female for years to come
- Has a maternal sister retained in the herd