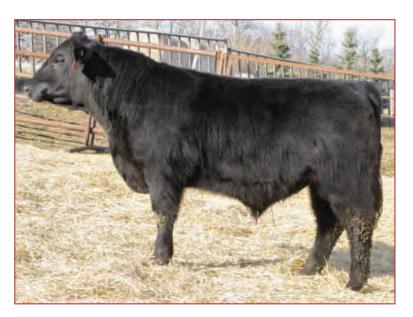

ms of Moosomin



#### **EASTONDALE TITANIUM 127'11**

VKE 127Y MARCH 20 2011 #1623012



GEIS MAXIMUM 26'95 GEIS MAXIMUM 80'01 **GEIS RUBY 185'96** 

CAR ICEBERG 056 **DRYLAND ICEBERG 231 GDAR FOREVER LADY 9136** 

S: DRYLAND MAX 533

D: BAILEY'S SUSAN 89'06

EPD'S

N BAR EMULATION EXT AMF NHF CAF **E&B 1483 SCOTCHMAN 543** HOLLBROOK BLACKWOOD 4H BAILEY'S SUSAN 5'02 HOLLBROOK BLACKWOOD 19F EASTONDALE SUSAN 82'00

ADJUSTED

BW WW YW MILK +39 719 1180 | +1.7 +64 +23

- -Another one of Erika's good young bulls & he is the youngest bull in our offering
- This bull's dam is very impressive
- A maternal brother sold to D-Bar Angus of Hartney, Man. Where he did a very good job & his daughters were very popular at Darrell & Dianne's dispersal last fall
- We would recommend this bull for heifers





**B HILLS FRL DURATION 606** 

#### REFERENCE SIRE

REA MARB FAT -0.11 +.052

#### **B HILLS FRL DURATION 606**

TCSC 606S JANUARY 16 2006 1306841

**EMULATION N BAR 5522** N BAR EMULATION EXT N BAR PRIMROSE 2424

LEACHMAN ERICA 8058

LEACHMAN ERICA 0025

SITZ RAINMAKER 8663 AAR RAINMAKER 7407 AAR DIXIE 545

S: LEACHMAN RIGHT TIME D: H A BELETTA 0219 **TEHAMA BANDO 155** 

SHOSHONE PRINCE 6135 H A BELETTA 8615 **COTTONTAIL BELETTA 128** 

| AI | DJUSTE | D    | 1    |                                   | EPD | 'S  |     |
|----|--------|------|------|-----------------------------------|-----|-----|-----|
| BW | WW     | YW   | BW   | BW WW YW MILK<br>+3.2 +59 +96 +21 |     |     |     |
| 85 | 830    | 1440 | +3.2 | +59                               | +96 | +21 | +51 |

- -He would have