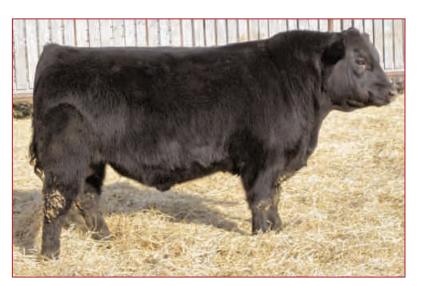

#### **ROCKIN OX MAXED OUT 68Y** CGO 68Y JANUARY 30 2011 #1654711

CRESCENT CREEK MAXIMUM 37C

CAR ICEBERG 056 DRYLAND ICEBERG 231 **GDAR FOREVER LADY 9136** 

S: GEIS MAXIMUM 80'01 **GEIS BARDOLENE 121'93** 

GEIS MAXIMUM 26'95

**GEIS RUBY 185'96 GEIS RUBY 125'93** 

GEIS GEORGINA 160'93

#### D: EASTONDALE ENCHANTRESS 54'05

STANDARD HILL RANGER 37J EASTONDALE ENCHANTRESS 26'02 LUCKY 7 ENCHANTRESS 20E

| Al | DJUSTE | ED   | 1    | EPD'S |     |      |     |  |  |
|----|--------|------|------|-------|-----|------|-----|--|--|
| BW | ww     | YW   | BW   | WW    | YW  | MILK | MAT |  |  |
| 88 | 691    | 1106 | +2.0 | +37   | +62 | +17  | +34 |  |  |

- A very complete bull with lots of top and rib and an excellent foot
- Abull with a very strong pedigree
- His dam is a tremendous Iceberg daughter that we purchased out of the Forsythe Dispersal in 2009
- Geis Max was used extensively and sires cattle that are sound, functional and easy doing
- Maxed Out is a unique individual that will only get better as he matures Could be used on heifers

SIRE OF LOT 68Y