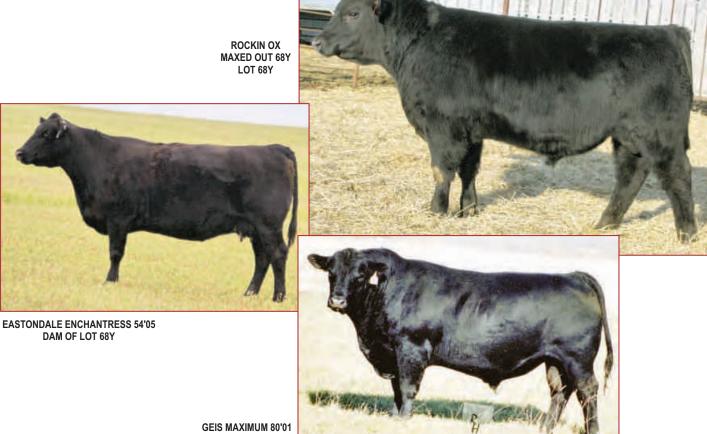

#### **ROCKIN OX MAXED OUT 68Y** CGO 68Y JANUARY 30 2011 #1654711

CRESCENT CREEK MAXIMUM 37C

CAR ICEBERG 056 DRYLAND ICEBERG 231 **GDAR FOREVER LADY 9136** 

S: GEIS MAXIMUM 80'01 **GEIS BARDOLENE 121'93** 

GEIS MAXIMUM 26'95

**GEIS RUBY 185'96 GEIS RUBY 125'93** 

GEIS GEORGINA 160'93

#### D: EASTONDALE ENCHANTRESS 54'05

STANDARD HILL RANGER 37J EASTONDALE ENCHANTRESS 26'02 LUCKY 7 ENCHANTRESS 20E

| Al | DJUSTE | ED   | 1    | EPD'S |     |      |     |  |  |
|----|--------|------|------|-------|-----|------|-----|--|--|
| BW | ww     | YW   | BW   | WW    | YW  | MILK | MAT |  |  |
| 88 | 691    | 1106 | +2.0 | +37   | +62 | +17  | +34 |  |  |

- A very complete bull with lots of top and rib and an excellent foot
- Abull with a very strong pedigree
- His dam is a tremendous Iceberg daughter that we purchased out of the Forsythe Dispersal in 2009
- Geis Max was used extensively and sires cattle that are sound, functional and easy doing
- Maxed Out is a unique individual that will only get better as he matures Could be used on heifers

SIRE OF LOT 68Y