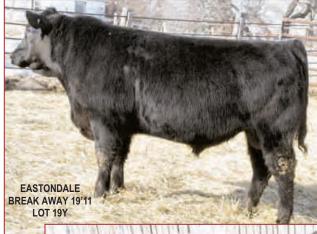

#### **PEDIGREE FOR LOTS 17Y, 19Y & 77Y**

HYLINE RIGHT TIME 338 AMF NHF CAF HYLINE RIGHT WAY 781 HYLINE ELLEN 86

F G D A R TRAVELER 71 AMF NHF CAF SITZ TRAVELER 8180 AMF NHF CAF SITZ EVERELDA ENTENSE 1137

S: EASTONDALE BREAK AWAY 32'07 D: WWED 8180 RUBY 80P

GDAR ROYCE 131 GDAR FOREVER LADY 9136 GDAR FOREVER LADY 223 V D A R NEW TREND 315 AMF NHF CAF FCR RUBY 25K

BATSCHOL RUBY 60A

- These three flush brothers are very good and have lots to offer to anyone's program
- Their dam is a beautiful made own daughter of Sitz Traveler 8180
- Out of a scale of 1 to 10 her udder is a 10
- The grand dam of these bulls was a very good female, we & Windy Willows purchased her for \$12,000 in 2002 Angus Pride Sale
- A maternal sister to these bulls sold last fall in Lookout Stock Farms Dispersal for \$7500 and was a definite sale feature purchased by Rockin Ox Ranch
- Sired by the Reserve World Champion Bull at the World Forum, Eastondale Break Away 32'07

#### **EASTONDALE BREAK AWAY 19'11**

(ET) VK 19Y FEBRUARY 7 2011 #1655544

ADJUSTED EPD'S

BW WW YW BW WW YW MILK MAT

95 674 1272 +1.5 +49 +78 +16 +40