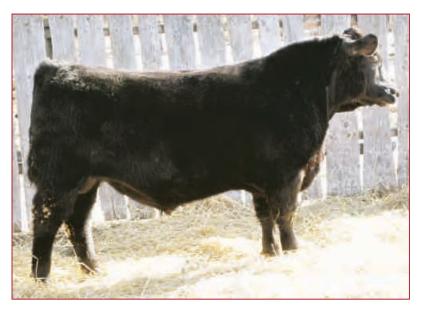

#### 634 -ASALE FEATURE

BW WW

66

- There are not many sons of the Great breeding Sitz Value bull available to
- His dam is an own daughter of Forever Lady 9136
- If EPD'S are a valuable tool to you, then this calf has a fantastic set
- Definite heifer bull

**EASTONDALE VALUE 54'11 - LOT 54Y** 