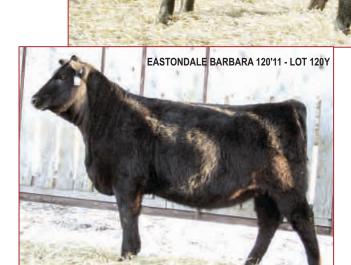

#### **EASTONDALE BARBARA 120'11**

VK 120Y MARCH 25 2011 #1654526

GEIS BLACKMAN 186'00 GEIS BLACKMAN 224'05 GEIS PRIDE 139'01

GEIS MAXIMUM 80'01 **DRYLAND MAX 533** HOLLBROOK BLACKWOOD 4H

S: TGA BLACKMAN 8072U

D: EASTONDALE BARBARA 95'09

STEVENSON BRUNO 561G NHF CAF TGA MISS BELLA 1056L RON'S BELLA 73G

KMK ALLIANCE 6595 187 AMF NHF CAF BAILEY'S BARBARA 6'06 EASTONDALE BARBARA 27'00

| ADJUSTED |     |      | EPD'S |     |     |      |     |  |  |
|----------|-----|------|-------|-----|-----|------|-----|--|--|
|          | WW  | YW   | BW    | WW  | YW  | MILK | MAT |  |  |
|          | 732 | 1044 | +2.9  | +50 | +77 | +22  | +47 |  |  |

- SALE FEATURE for sure

BW 82

- She was the #1 indexing female within herd at weaning
- She was the #7 indexing female within herd as a yearling with 130 lifetime index
- Sweet & proud & she would make a show female & a great cow to boot!