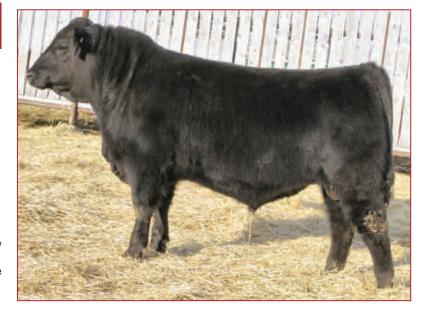

Clint, Shelli, Georgia & Ruby Oxtoby

**ROCKIN OX SNEEKY PETE 103Y - LOT 103Y** 

#### ROCKIN OX SNEEKY PETE 103Y CGO 103Y FEBRUARY 17 2011 #1624575

HYLINE RIGHT TIME 338 AMF NHF CAF BCC EILEENMERE LAD 23H HYLINE RIGHT WAY 781 AMF NHF CAF SPRUCE VIEW EILEENMERE 74N **HYLINE ELLEN 86** SPRUCE VIEW BLACKBIRD 95E

S: EASTONDALE BREAK AWAY 32'07 GDARROYCE 131

**GDAR FOREVER LADY 9136** G D A R FOREVER LADY 223

D: ROCKIN OX COVERGIRL 95T SPRUCE VIEW BAROS 41J SOUTHERN OX ERICA 83N SOUTHERN OX ERICA 66L

| ΑI | JUSTE | D    | 1                |     | EPD | 'S  |     |  |
|----|-------|------|------------------|-----|-----|-----|-----|--|
| BW | WW    | YW   | BW WW YW MILK MA |     |     |     |     |  |
| 90 | 732   | 1163 | +3.1             | +43 | +68 | +13 | +35 |  |

- Lots of natural muscle and shape in this bull
- Sired by Breakaway the 2009 WAF Reserve Champion bull
- Strong maternal side to this bulls pedigree with Forever Lady and Erica 83N
- His Grandmother 83N is the mother of the 2010 high selling bull Rockin Ox Endorsement 95W
- Abull that is the right kind complete with great paperwork

EASTONDALE BREAK AWAY 32'07 - SIRE OF LOT 103Y