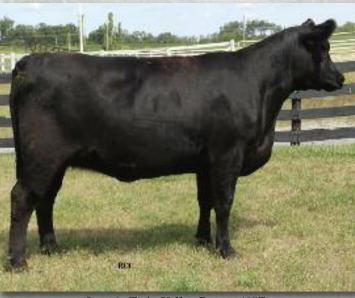

This female is entered in the Junior Heifer Show at the RAWF - the new owner will have ownership after the show.

CONSIGNED BY CURRAGHDALE CATTLE CORP. - 905-852-4632 **CURRAGHDALE EMMY 24Z** 

Female CCCC 24Z January 16 2012 #1696911

'13 Fall EPD's

Bred: April 4 - SAV Radiance 0801

A cool, nice "Density" daughter - the "Cow Makin" kind. We have several "Density" daughters in the herd now and have found them to be outstanding cows. Comes from a great cow family.

n/a

<u>-REGARDING THE CURRAGHDALE OFFERING -</u> On August 7, 2013, all females were preg checked by Dr. Roger Holtby safe to the dates shown in this catalogue.

HYLINE RIGHT WAY 781 AMF CAF NHF DDF CURRAGHDALE EMMY 16T (1388095) **CURRAGHDALE EMMY 6M** 