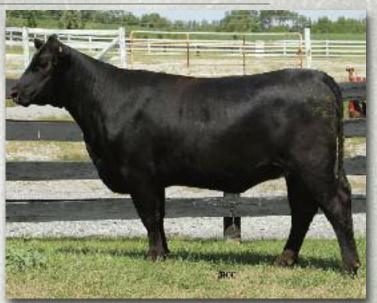

This female is entered in the Junior Heifer Show at the RAWF - the new owner will have ownership after the show.

CONSIGNED BY CURRAGHDALE CATTLE CORP. - 905-852-4632 **CURRAGHDALE EMMY 24Z** 

Female CCCC 24Z January 16 2012 #1696911

'13 Fall EPD's

Bred: April 4 - SAV Radiance 0801

A cool, nice "Density" daughter - the "Cow Makin" kind. We have several "Density" daughters in the herd now and have found them to be outstanding cows. Comes from a great cow family.

n/a

<u>-REGARDING THE CURRAGHDALE OFFERING -</u> On August 7, 2013, all females were preg checked by Dr. Roger Holtby safe to the dates shown in this catalogue.

HYLINE RIGHT WAY 781 AMF CAF NHF DDF CURRAGHDALE EMMY 16T (1388095) **CURRAGHDALE EMMY 6M** 