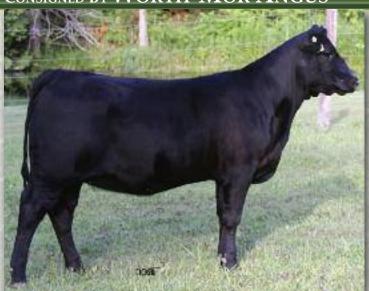

# EASTERN EXTRAVAÇANZA

CONSIGNED BY CURRAGHDALE CATTLE CORP.

CONSIGNED BY CURRAGHDALE CATTLE CORP. - 905-852-4632

CURRAGHDALE BESS 11Z

Female CCCC 11Z January 04 2012 #1696902

BW: 86 lbs.

OCCGENESIS 872G **DUFF NEW ATTRACTION 6110 CAF DDF (1426175)** O C C DIXIE ERICA 814G

O C C DOCTOR 940D CAF DDF BLACKBIRD OF RR 1204 O C C ANCHOR 771A CAF DDF O C C DIXIE ERICA 764C B/R NEW DESIGN 036 AMF CAF NHF DDC WHITE FENCE PRIDE H1 **ELMGROVE EXCITMENT 13B** SANENN BESS 3X

Lot #1 - Curraghdale Bess 11Z

'13 Fall EPD's

n/a

Bred: April 7 - SAV Radiance 0801

A January "Attraction" daughter out of a very productive 095 cow. This heifer is truly our Sale Feature female. The depth of rib mass and capacity in this heifer is

This female is entered in the Junior Heifer Show at the RAWF - the new owner will have ownership after the show.

CONSIGNED BY CURRAGHDALE CATTLE CORP. - 905-852-4632 **CURRAGHDALE EMMY 24Z** 

Female CCCC 24Z January 16 2012 #1696911