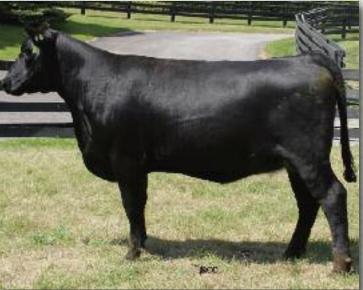

'13 Fall EPD's

n/a

Bred: March 24 - SAV Thunderbird

A nice, smooth made daughter of "Overload". This heifer goes back to the old "MSU Legislator" cow family.

A very strong cow prospect here.

CONSIGNED BY CURRAGHDALE CATTLE CORP. - 905-852-4632
CURRAGHDALE MS WINSOME 34Z

Female CCCC 34Z February 03 2012 #1696918

12 #1696918 '13 Fall EPD's BW: 85 lbs. n/a

S A V 8180 TRAVELER 004 DMF DWF AMF CAF NHF OSF DDF S A V 004 DENSITY 4336 AMF CAF NHF DDF (1266311) S A V MAY 7238 CAF

CURRAGHDALE GRID MAKER 12R CURRAGHDALE MS WINSOME 70U (1490380) CURRAGHDALE MISS WINSOME 22P SITZ TRAVELER 8180 AMF CAF NHF DDF BOYD FOREVER LADY 8003 LEACHMAN RIGHT TIME DMF AMF S A R PROSPECTOR MAY 9124 G A R GRID MAKER AMF CAF NHF DDF CURRAGHDALE PEGG 2K VERMILION DATELINE 7078 AMF CAF NHF DDF CCCC CEDAR DALE 35F

Bred: March 28 - Cole Creek Cedar Ridge

Another "Density" daughter that will make a great cow. "Grid Maker" on the bottom side will add milk.

Lot #4 - Curraghdale Ms Winsome 34Z

Very feminine and correct.