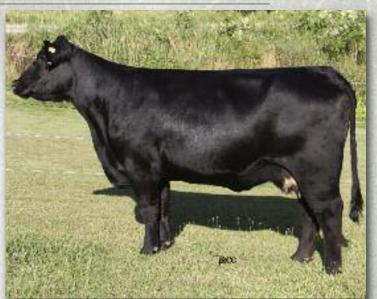

# EASTERN EXTRAVAÇANZA

CONSIGNED BY CURRAGHDALE CATTLE CORP.

CONSIGNED BY CURRAGHDALE CATTLE CORP. - 905-852-4632

CURRAGHDALE BESS 11Z

Female CCCC 11Z January 04 2012 #1696902

BW: 86 lbs.

OCCGENESIS 872G **DUFF NEW ATTRACTION 6110 CAF DDF (1426175)** O C C DIXIE ERICA 814G

O C C DOCTOR 940D CAF DDF BLACKBIRD OF RR 1204 O C C ANCHOR 771A CAF DDF O C C DIXIE ERICA 764C B/R NEW DESIGN 036 AMF CAF NHF DDC WHITE FENCE PRIDE H1 **ELMGROVE EXCITMENT 13B** SANENN BESS 3X

Lot #1 - Curraghdale Bess 11Z

'13 Fall EPD's

n/a

Bred: April 7 - SAV Radiance 0801

A January "Attraction" daughter out of a very productive 095 cow. This heifer is truly our Sale Feature female. The depth of rib mass and capacity in this heifer is