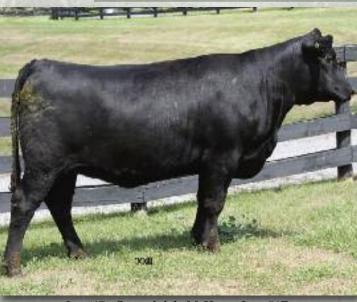

# EASTERN EXTRAVAÇANZA

CONSIGNED BY CURRAGHDALE CATTLE CORP.

CONSIGNED BY CURRAGHDALE CATTLE CORP. - 905-852-4632

CURRAGHDALE BESS 11Z

Female CCCC 11Z January 04 2012 #1696902

BW: 86 lbs.

OCCGENESIS 872G **DUFF NEW ATTRACTION 6110 CAF DDF (1426175)** O C C DIXIE ERICA 814G

'13 Fall EPD's

n/a

Bred: April 7 - SAV Radiance 0801

A January "Attraction" daughter out of a very productive 095 cow. This heifer is truly our Sale Feature female. The depth of rib mass and capacity in this heifer is

This female is entered in the Junior Heifer Show at the RAWF - the new owner will have ownership after the show.

CONSIGNED BY CURRAGHDALE CATTLE CORP. - 905-852-4632 **CURRAGHDALE EMMY 24Z** 

Female CCCC 24Z January 16 2012 #1696911