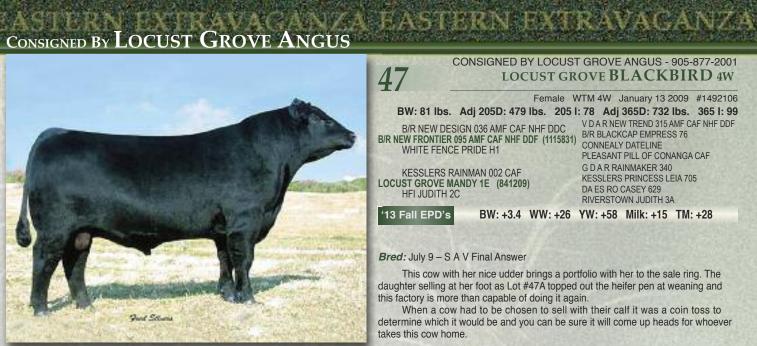

A full sibling had great success in the junior circuit for Patrick Holland two years ago.

B/R New Frontier 095 - Sire of Lot #47

CONSIGNED BY LOCUST GROVE ANGUS - 905-877-2001 LOCUST GROVE BLACKBIRD 4W

Female WTM 4W January 13 2009 #1492106

BW: 81 lbs. Adj 205D: 479 lbs. 205 l: 78 Adj 365D: 732 lbs. 365 l: 99

B/R NEW DESIGN 036 AMF CAF NHF DDC B/R NEW FRONTIER 095 AMF CAF NHF DDF (1115831) WHITE FENCE PRIDE H1

KESSLERS RAINMAN 002 CAF LOCUST GROVE MANDY 1E (841209) HFI JUDITH 2C

V D A R NEW TREND 315 AMF CAF NHF DDF B/R BLACKCAP EMPRESS 76 CONNEALY DATELINE PLEASANT PILL OF CONANGA CAF GDAR RAINMAKER 340 **KESSLERS PRINCESS LEIA 705** DA ES RO CASEY 629 **RIVERSTOWN JUDITH 3A** 

'13 Fall EPD's

BW: +3.4 WW: +26 YW: +58 Milk: +15 TM: +28

Bred: July 9 - S A V Final Answer

This cow with her nice udder brings a portfolio with her to the sale ring. The daughter selling at her foot as Lot #47A topped out the heifer pen at weaning and this factory is more than capable of doing it again.

When a cow had to be chosen to sell with their calf it was a coin toss to determine which it would be and you can be sure it will come up heads for whoever takes this cow home.

CONSIGNED BY LOCUST GROVE ANGUS - 905-877-2001 LOCUST GROVE BLACKBIRD 4A