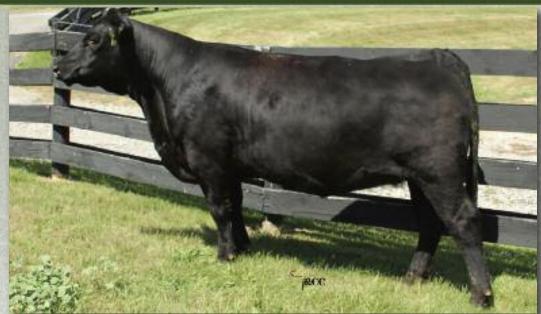

Female CCCC 34Z February 03 2012 #1696918

12 #1696918 '13 Fall EPD's BW: 85 lbs. n/a

S A V 8180 TRAVELER 004 DMF DWF AMF CAF NHF OSF DDF S A V 004 DENSITY 4336 AMF CAF NHF DDF (1266311) S A V MAY 7238 CAF

CURRAGHDALE GRID MAKER 12R CURRAGHDALE MS WINSOME 70U (1490380) CURRAGHDALE MISS WINSOME 22P SITZ TRAVELER 8180 AMF CAF NHF DDF BOYD FOREVER LADY 8003 LEACHMAN RIGHT TIME DMF AMF S A R PROSPECTOR MAY 9124 G A R GRID MAKER AMF CAF NHF DDF CURRAGHDALE PEGG 2K VERMILION DATELINE 7078 AMF CAF NHF DDF CCCC CEDAR DALE 35F

Bred: March 28 - Cole Creek Cedar Ridge

Another "Density" daughter that will make a great cow. "Grid Maker" on the bottom side will add milk.

Lot #4 - Curraghdale Ms Winsome 34Z

Very feminine and correct.