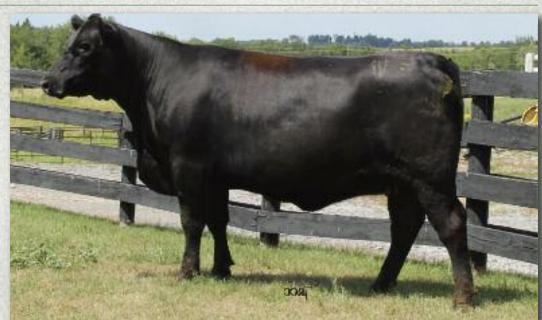

Female CCCC 34Z February 03 2012 #1696918

12 #1696918 '13 Fall EPD's BW: 85 lbs. n/a

S A V 8180 TRAVELER 004 DMF DWF AMF CAF NHF OSF DDF S A V 004 DENSITY 4336 AMF CAF NHF DDF (1266311) S A V MAY 7238 CAF

CURRAGHDALE GRID MAKER 12R CURRAGHDALE MS WINSOME 70U (1490380) CURRAGHDALE MISS WINSOME 22P SITZ TRAVELER 8180 AMF CAF NHF DDF BOYD FOREVER LADY 8003 LEACHMAN RIGHT TIME DMF AMF S A R PROSPECTOR MAY 9124 G A R GRID MAKER AMF CAF NHF DDF CURRAGHDALE PEGG 2K VERMILION DATELINE 7078 AMF CAF NHF DDF CCCC CEDAR DALE 35F

Bred: March 28 - Cole Creek Cedar Ridge

Another "Density" daughter that will make a great cow. "Grid Maker" on the bottom side will add milk.

Lot #4 - Curraghdale Ms Winsome 34Z

Very feminine and correct.