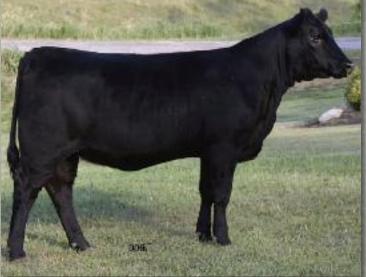

Page 2

CONSIGNED BY CURRAGHDALE CATTLE CORP. - 905-852-4632

CURRAGHDALE LUCY 22Z

Female CCCC 22Z January 13 2012 #1696910

BW: 84 lbs.

CONNEALY DANNY BOY AMF CAF NHF DDF RDDA OVERLOAD 2437R AMF CAF NHF DDF (1427801) VERMILION PRIDE 3032

DUFF NEW ATTRACTION 6110 CAF DDF CURRAGHDALE LUCY 18W (1490395) CURRAGHDALE LEGISLATOR 45T CONNEALY TIMELINE CAF ENERGY OF CONANGA 4851 BALDRIDGE NEBRASKA 901 AMF CAF NHF DDF VERMILION PRIDE 1119 O C C GENESIS 872G O C C DIXIE ERICA 814G HYLINE RIGHT WAY 781 AMF CAF NHF DDF CURRAGHDALE LEGISLATOR 21P Lot #3 - Curraghdale Lucy 22Z

'13 Fall EPD's

n/a

Bred: March 24 - SAV Thunderbird

A nice, smooth made daughter of "Overload". This heifer goes back to the old "MSU Legislator" cow family.

A very strong cow prospect here.

CONSIGNED BY CURRAGHDALE CATTLE CORP. - 905-852-4632
CURRAGHDALE MS WINSOME 34Z