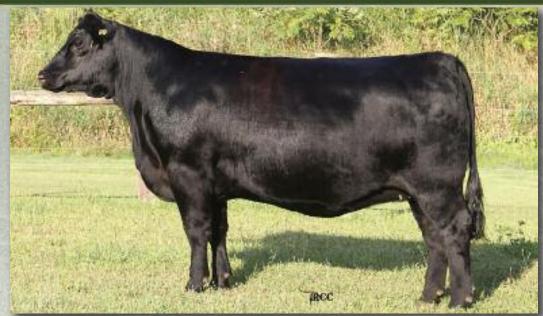

# EASTERN EXTRAVAÇANZA

CONSIGNED BY CURRAGHDALE CATTLE CORP.

CONSIGNED BY CURRAGHDALE CATTLE CORP. - 905-852-4632

CURRAGHDALE BESS 11Z

Female CCCC 11Z January 04 2012 #1696902

BW: 86 lbs.

OCCGENESIS 872G **DUFF NEW ATTRACTION 6110 CAF DDF (1426175)** O C C DIXIE ERICA 814G

'13 Fall EPD's

n/a

Bred: April 7 - SAV Radiance 0801

A January "Attraction" daughter out of a very productive 095 cow. This heifer is truly our Sale Feature female. The depth of rib mass and capacity in this heifer is