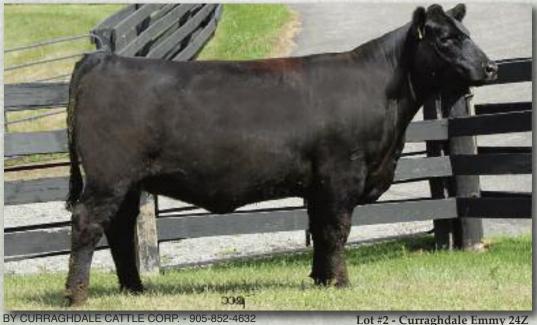

This female is entered in the Junior Heifer Show at the RAWF - the new owner will have ownership after the show.

CONSIGNED BY CURRAGHDALE CATTLE CORP. - 905-852-4632 **CURRAGHDALE EMMY 24Z** 

Female CCCC 24Z January 16 2012 #1696911

BW: 80 lbs.

SITZ TRAVELER 8180 AMF CAF NHF DDF **BOYD FOREVER LADY 8003** LEACHMAN RIGHT TIME DMF AMF SAR PROSPECTOR MAY 9124

HYLINE RIGHT TIME 338 AMF CAF NHF DDF HYLINE FLLEN 86 STEVENSON ROYCE 741C CAF NHF DDF CCCC EMMY 21G

'13 Fall EPD's

Bred: April 4 - SAV Radiance 0801

A cool, nice "Density" daughter - the "Cow Makin" kind. We have several "Density" daughters in the herd now and have found them to be outstanding cows. Comes from a great cow family.

n/a

<u>-REGARDING THE CURRAGHDALE OFFERING -</u> On August 7, 2013, all females were preg checked by Dr. Roger Holtby safe to the dates shown in this catalogue.

HYLINE RIGHT WAY 781 AMF CAF NHF DDF CURRAGHDALE EMMY 16T (1388095) **CURRAGHDALE EMMY 6M** 