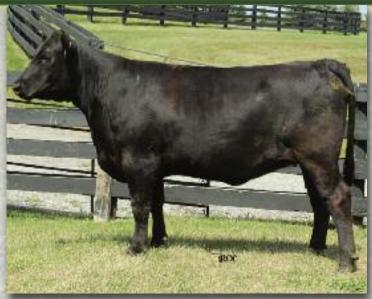

# EASTERN EXTRAVAÇANZA

CONSIGNED BY CURRAGHDALE CATTLE CORP.

CONSIGNED BY CURRAGHDALE CATTLE CORP. - 905-852-4632

CURRAGHDALE BESS 11Z

Female CCCC 11Z January 04 2012 #1696902

BW: 86 lbs.

OCCGENESIS 872G **DUFF NEW ATTRACTION 6110 CAF DDF (1426175)** O C C DIXIE ERICA 814G

O C C DOCTOR 940D CAF DDF BLACKBIRD OF RR 1204 O C C ANCHOR 771A CAF DDF O C C DIXIE ERICA 764C B/R NEW DESIGN 036 AMF CAF NHF DDC WHITE FENCE PRIDE H1 **ELMGROVE EXCITMENT 13B** SANENN BESS 3X

Lot #1 - Curraghdale Bess 11Z

'13 Fall EPD's

n/a

Bred: April 7 - SAV Radiance 0801

A January "Attraction" daughter out of a very productive 095 cow. This heifer is truly our Sale Feature female. The depth of rib mass and capacity in this heifer is