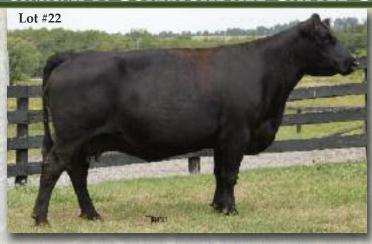

CONSIGNED BY CURRAGHDALE CATTLE CORP. - 905-852-4632 CURRAGHDALE EMMY 33A

Female CCCC 33A January 23 2013 #1721455

BW: 83 lbs.

S A V 8180 TRAVELER 004 DMF DWF AMF CAF NHF OSF DDF S A V 004 DENSITY 4336 AMF CAF NHF DDF (1266311) SAV MAY 7238 CAF

HYLINE RIGHT WAY 781 AMF CAF NHF DDF CURRAGHDALE EMMY 16T (1388095) **CURRAGHDALE EMMY 6M** 

SITZ TRAVELER 8180 AMF CAF NHF DDF **BOYD FOREVER LADY 8003** LEACHMAN RIGHT TIME DMF AMF SAR PROSPECTOR MAY 9124 HYLINE RIGHT TIME 338 AMF CAF NHF DDF HYLINE FLLEN 86

STEVENSON ROYCE 741C CAF NHF DDF CCCC EMMY 21G

n/a

'13 Fall EPD's

A "Density" heifer calf showing great potential.

Lot #23A

CONSIGNED BY CURRAGHDALE CATTLE CORP. - 905-852-4632 CURRAGHDALE MS PRIDE 23T

Female CCCC 23T January 15 2007 #1388086 AMF