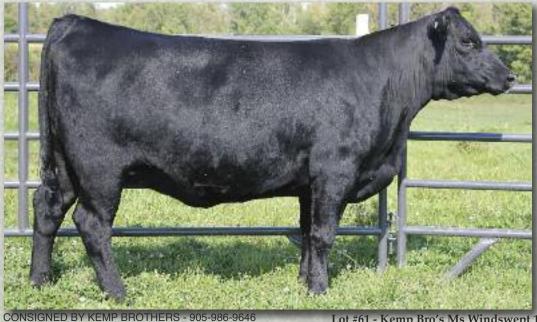

hipped, deep quartered heifer with lots of body. Her dam is a cow that can power up a calf and leave them appealing to the eve.

Entered in RAWF

61

KEMP BRO'S MS WINDSWEPT 11Z

Female KBF 11Z January 14 2012 #1683665 BW: 84 lbs. Adj 205D: 573 lbs. 205 l: 99

BOYD NEW DAY 8005 AMF CAF NHF DDF GDAR GAME DAY 449 AMF CAF NHF DDF (1385923) S V F FOREVER LADY 57D C D A P MISS WIX 474 GDAR MISS WIX 474

TC POWER STROKE 4118 AMF CAF NHF DDF WINDSWEPT TEQUILA 3T (1410257) ANGUS HILLS ANNE 58R

AAR NEW TREND GDAR MISS WIX 749

B C C BUSHWACKER 41-93 AMF CAF NHF DDF

TC LADY ALLISON 1033 WHITESTONE WIDESPREAD MB AMF NHF ANGUS HILLS ANNE 11D

Lot #61 - Kemp Bro's Ms Windswept 11Z

'13 Fall EPD's

BW: +3.1 WW: +51 YW: +92 Milk: +21 TM: +47

Bred: to Musgrave Foundation Due: January 6, 2014

As commercial cattlemen as well, we recognize that calf consistency is a prudent part of the business. The "Tequila" family has never compromised in that

"11Z" is an honest made "Gameday" daughter with a great future! She has lots of capacity and is structurally made right in a moderate framed package.

TERMS & CONDITIONS OF SALE - EASTERN EXTRAVAGANZA 2013!!