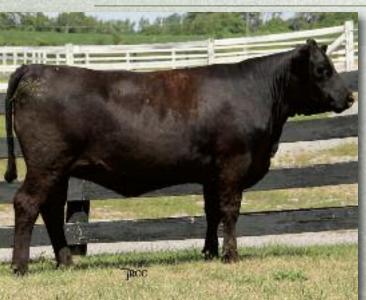

Page 2

CONSIGNED BY CURRAGHDALE CATTLE CORP. - 905-852-4632

CURRAGHDALE LUCY 22Z

Female CCCC 22Z January 13 2012 #1696910

BW: 84 lbs.

CONNEALY DANNY BOY AMF CAF NHF DDF RDDA OVERLOAD 2437R AMF CAF NHF DDF (1427801) VERMILION PRIDE 3032

DUFF NEW ATTRACTION 6110 CAF DDF CURRAGHDALE LUCY 18W (1490395) CURRAGHDALE LEGISLATOR 45T CONNEALY TIMELINE CAF ENERGY OF CONANGA 4851 BALDRIDGE NEBRASKA 901 AMF CAF NHF DDF VERMILION PRIDE 1119 O C C GENESIS 872G O C C DIXIE ERICA 814G HYLINE RIGHT WAY 781 AMF CAF NHF DDF CURRAGHDALE LEGISLATOR 21P Lot #3 - Curraghdale Lucy 22Z

'13 Fall EPD's

n/a

Bred: March 24 - SAV Thunderbird

A nice, smooth made daughter of "Overload". This heifer goes back to the old "MSU Legislator" cow family.

A very strong cow prospect here.

CONSIGNED BY CURRAGHDALE CATTLE CORP. - 905-852-4632
CURRAGHDALE MS WINSOME 34Z