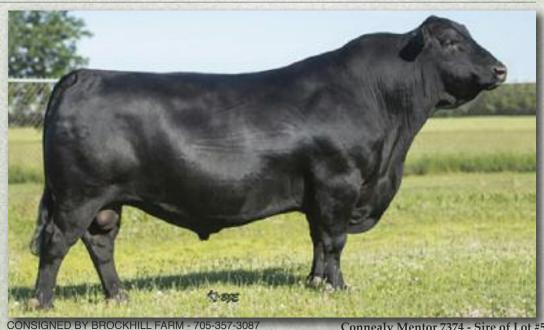

Connealy Mentor 7374 - Sire of Lot #57

'13 Fall EPD's

n/a

Big boned, massive middle "Mentor" daughter from a sweet fronted "EXT" daughter that was the High Selling Bred Heifer in a past Sooline & Guests Production Sale. Expect nothing but an excellent cow out of this breeding combination. She will be a money maker!