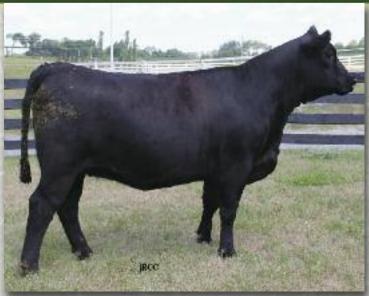

# EASTERN EXTRAVAÇANZA

CONSIGNED BY CURRAGHDALE CATTLE CORP.

CONSIGNED BY CURRAGHDALE CATTLE CORP. - 905-852-4632

CURRAGHDALE BESS 11Z

Female CCCC 11Z January 04 2012 #1696902

BW: 86 lbs.

OCCGENESIS 872G **DUFF NEW ATTRACTION 6110 CAF DDF (1426175)** O C C DIXIE ERICA 814G

O C C DOCTOR 940D CAF DDF BLACKBIRD OF RR 1204 O C C ANCHOR 771A CAF DDF O C C DIXIE ERICA 764C B/R NEW DESIGN 036 AMF CAF NHF DDC WHITE FENCE PRIDE H1 **ELMGROVE EXCITMENT 13B** SANENN BESS 3X

Lot #1 - Curraghdale Bess 11Z

'13 Fall EPD's

n/a

Bred: April 7 - SAV Radiance 0801

A January "Attraction" daughter out of a very productive 095 cow. This heifer is truly our Sale Feature female. The depth of rib mass and capacity in this heifer is