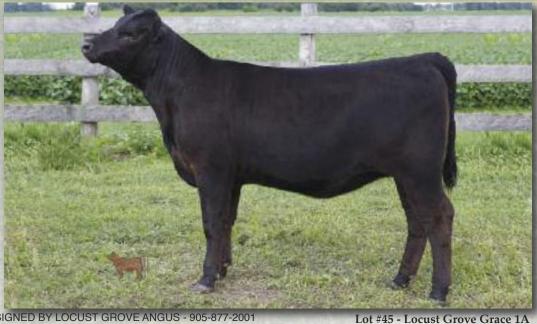

# CONSIGNED BY LOCUST GROVE ANGUS

45

CONSIGNED BY LOCUST GROVE ANGUS - 905-877-2001 LOCUST GROVE GRACE 1A

Proj '13 EPD's

BW: +0.2 WW: +53 YW: +92 Milk: +24 TM: +50

Female WTM 1A January 01 2013 #1717271

BW: 62 lbs.

G A R GRID MAKER AMF CAF NHF DDF S A V BISMARCK 5682 AMF CAF NHF DDF (1369591) SAVABIGALE 0451

S A V FINAL ANSWER 0035 AMF CAF NHF DDF SITZ TRAVELER 8180 AMF CAF NHF DDF S A V EMULOUS 8145 CAF LOCUST GROVE GRACE 2Y (1602505) LOCUST GROVE GRACE 3W

G D A R TRAVELER 044 AMF CAF NHF DDF GAR PRECISION 2536 AMC NHF SCHOENES FIX IT 826 AMF CAF NHF DDF SAVABIGALE 6062

B/R NEW FRONTIER 095 AMF CAF NHF DDF LLB GRACE 223L

This heifer calf is definitely the fanciest out of the pen this year. "SAV Bismarck" is producing great females and this one, in particular, has the potential to make an impact in the showring and in the pasture.

This is the first calf out of the "SAV Final Answer" two year old and she is showing how a moderate sized cow can make big yield without big input, and we all know that translates into profit.

46

CONSIGNED BY LOCUST GROVE ANGUS - 905-877-2001 LOCUST GROVE MARION 12A