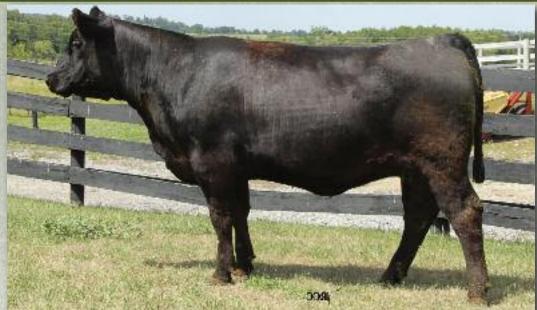

Page 2

CONSIGNED BY CURRAGHDALE CATTLE CORP. - 905-852-4632

CURRAGHDALE LUCY 22Z

Female CCCC 22Z January 13 2012 #1696910

BW: 84 lbs.

CONNEALY DANNY BOY AMF CAF NHF DDF RDDA OVERLOAD 2437R AMF CAF NHF DDF (1427801) VERMILION PRIDE 3032

DUFF NEW ATTRACTION 6110 CAF DDF CURRAGHDALE LUCY 18W (1490395) CURRAGHDALE LEGISLATOR 45T CONNEALY TIMELINE CAF ENERGY OF CONANGA 4851 BALDRIDGE NEBRASKA 901 AMF CAF NHF DDF VERMILION PRIDE 1119 O C C GENESIS 872G O C C DIXIE ERICA 814G HYLINE RIGHT WAY 781 AMF CAF NHF DDF CURRAGHDALE LEGISLATOR 21P Lot #3 - Curraghdale Lucy 22Z

'13 Fall EPD's

n/a

Bred: March 24 - SAV Thunderbird

A nice, smooth made daughter of "Overload". This heifer goes back to the old "MSU Legislator" cow family.

A very strong cow prospect here.

CONSIGNED BY CURRAGHDALE CATTLE CORP. - 905-852-4632
CURRAGHDALE MS WINSOME 34Z