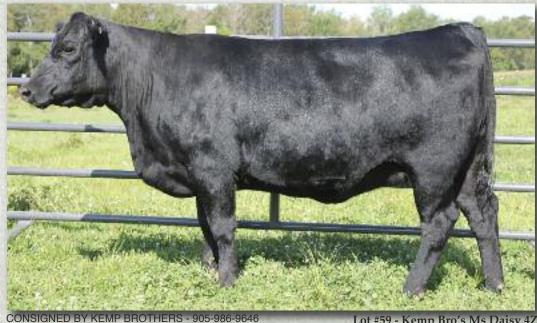

59

KEMP BRO'S MS DAISY 4Z

Female KBF 4Z January 01 2012 #1683656 BW: 75 lbs. Adj 205D: 561 lbs. 205 l: 99

GAR GRID MAKER AMF CAF NHF DDF S A V BISMARCK 5682 AMF CAF NHF DDF (1369591) S A V ABIGALE 0451

**DUFF NEW ATTRACTION 6110 CAF DDF** KEMP BROTHER'S MS DAISY 9X (1586772) ANGUS GLEN DAISY 20M

G D A R TRAVELER 044 AMF CAF NHF DDF GAR PRECISION 2536 AMC NHF SCHOENES FIX IT 826 AMF CAF NHF DDF SAVABIGALE 6062

OCCGENESIS 872G O C C DIXIE ERICA 814G CONNEALY DATELINE ANGUS GLEN DAISY 14K Lot #59 - Kemp Bro's Ms Daisy 4Z

'13 Fall EPD's

BW: +2.5 WW: +44 YW: +80 Milk: +23 TM: +45

Bred: to Musgrave Foundation Due: February 15, 2014

This powerful show heifer was pulled out of the show pen as she jumps right out and grabs your attention. It stings to sell a heifer like this but also makes us really excited to see a heifer of this quality go on to another herd.

Expect great things from this girl! She's just how we like to make them - moderate framed and soggy with lots of style. Her "New Attraction" dam is a tidy made, easy fleshing cow that has exceeded expectations.

Entered in RAWF.

60

CONSIGNED BY KEMP BROTHERS - 905-986-9646 KEMP BRO'S MS ZARA 5Z

BW: +3.7 WW: +56 YW: +98 Milk: +24 TM: +52

EASTERN EXTRAVAÇANZA

Female KBF 5Z January 03 2012 #1683660

BW: 81 lbs. Adj 205D: 613 lbs. 205 I: 108