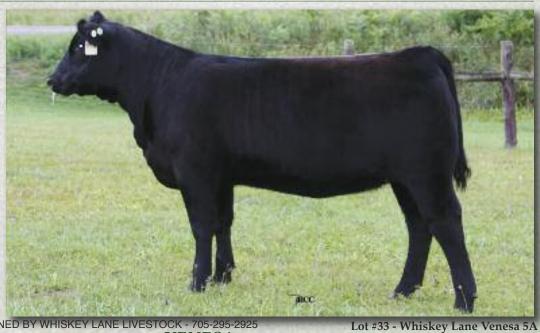

"10Z" has exceptional length, thickness and is is due to calve in January to "S A V Radiance".

33

CONSIGNED BY WHISKEY LANE LIVESTOCK - 705-295-2925 WHISKEY LANE VENESA 5A

> Female WLL 5A January 11 2013 #1718827 BW: 82 lbs.

'13 Fall EPD's

BW: +1.3 WW: +51 YW: +94 Milk: +20 TM: +45

CONNEALY FINAL PRODUCT DMF AMF CAF NHF DDF CONNEALY PRODUCT 568 MCATL PURE PRODUCT 903-55 AMF CAF NHF DDF (1596945) M A ESTA 55-252 CAF

WILGOR 1L POUNDMAKER 334N WIL-DORR 20R VENESA 39U (1444405) CRESCENT CREEK QUEEN RUTH 20R **EBONISTA OF CONANGA 471** WAR ALLIANCE 9126 6006 AMF CAF NHF DDF RAESTAR243 RIDEAU STOCKBROKER 60L KILMAURS EILEEN BAR 1L **TOEBBEN DESIGNER GENES 1119** CRESCENT CREEK QUEEN RUTH 4H

Ross Bailey always told me, "Kid, you gotta sell the good ones!" so we are very excited to offer this flashy fronted, soggy made "Pure Product" heifer calf! She is out of a Wil-Dorr cow that we bought from Michael Wilson as a yearling. "Venesa" has been shown successfully and is entered a the Royal Winter Fair.