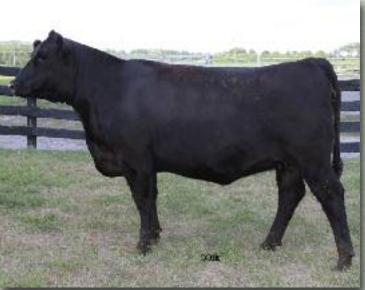

Page 2

CONSIGNED BY CURRAGHDALE CATTLE CORP. - 905-852-4632

CURRAGHDALE LUCY 22Z

Female CCCC 22Z January 13 2012 #1696910

BW: 84 lbs.

CONNEALY DANNY BOY AMF CAF NHF DDF RDDA OVERLOAD 2437R AMF CAF NHF DDF (1427801) VERMILION PRIDE 3032

DUFF NEW ATTRACTION 6110 CAF DDF CURRAGHDALE LUCY 18W (1490395) CURRAGHDALE LEGISLATOR 45T CONNEALY TIMELINE CAF ENERGY OF CONANGA 4851 BALDRIDGE NEBRASKA 901 AMF CAF NHF DDF VERMILION PRIDE 1119 O C C GENESIS 872G O C C DIXIE ERICA 814G HYLINE RIGHT WAY 781 AMF CAF NHF DDF CURRAGHDALE LEGISLATOR 21P Lot #3 - Curraghdale Lucy 22Z

'13 Fall EPD's

n/a

Bred: March 24 - SAV Thunderbird

A nice, smooth made daughter of "Overload". This heifer goes back to the old "MSU Legislator" cow family.

A very strong cow prospect here.

CONSIGNED BY CURRAGHDALE CATTLE CORP. - 905-852-4632
CURRAGHDALE MS WINSOME 34Z