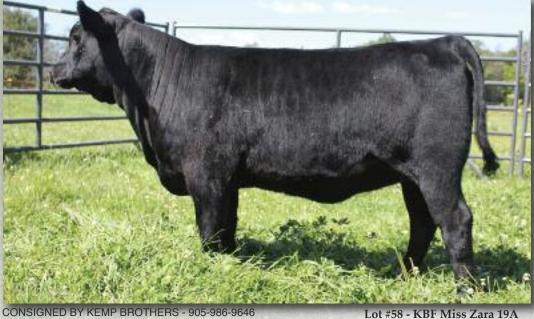

Vaccinated with Phizer Gold Live

CONSIGNED BY KEMP BROTHERS - 905-986-9646 **KBF MISS ZARA 19A** 

'13 Fall EPD's

n/a

Female KBF 19A DOB # App For

SYDGEN C C & 7 AMF NHF CAF DDF **HOOVER DAM AMF NHF CAF DDF (1552414) ERICA OF ELLSTON C124** 

STALBURN RUMBLE 12R KBF MISS ZARA 9T (1422165) STALBURN ZARA 46P

S A F CONNECTION AMF NHF CAF DDF SYDGEN FOREVER LADY 4087 AMF TC GRIDIRON 258 AMF NHF CAF DDF **ERICA OF ELLSTON V65** BR MIDLAND AMF NHF CAF DDF STALBURN ZARA 11N WHITESTONE WIDESPREAD MB AMF NHF STALBURN ZARA 9J

"19A" is a well-balanced heifer calf with lots of style! The "Hoover Dam" bull was used for his predictable progeny that are thick, attractive and correct - "19A" is consistent with the rest of his calf crop which excelled with a combination of calving ease, muscle and docility.