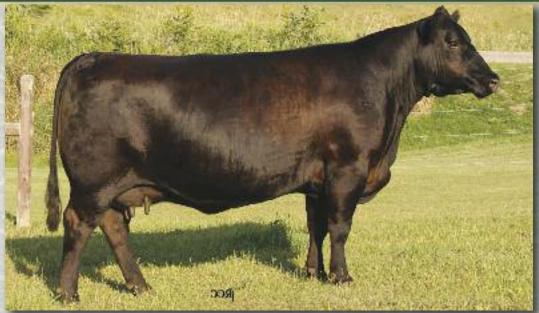

Page 2

CONSIGNED BY CURRAGHDALE CATTLE CORP. - 905-852-4632

CURRAGHDALE LUCY 22Z

Female CCCC 22Z January 13 2012 #1696910

BW: 84 lbs.

CONNEALY DANNY BOY AMF CAF NHF DDF RDDA OVERLOAD 2437R AMF CAF NHF DDF (1427801) VERMILION PRIDE 3032

DUFF NEW ATTRACTION 6110 CAF DDF CURRAGHDALE LUCY 18W (1490395) CURRAGHDALE LEGISLATOR 45T CONNEALY TIMELINE CAF ENERGY OF CONANGA 4851 BALDRIDGE NEBRASKA 901 AMF CAF NHF DDF VERMILION PRIDE 1119 O C C GENESIS 872G O C C DIXIE ERICA 814G HYLINE RIGHT WAY 781 AMF CAF NHF DDF CURRAGHDALE LEGISLATOR 21P Lot #3 - Curraghdale Lucy 22Z

'13 Fall EPD's

n/a

Bred: March 24 - SAV Thunderbird

A nice, smooth made daughter of "Overload". This heifer goes back to the old "MSU Legislator" cow family.

A very strong cow prospect here.

CONSIGNED BY CURRAGHDALE CATTLE CORP. - 905-852-4632
CURRAGHDALE MS WINSOME 34Z