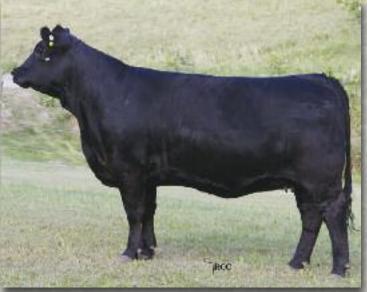

'13 Fall EPD's

n/a

Bred: March 24 - SAV Thunderbird

A nice, smooth made daughter of "Overload". This heifer goes back to the old "MSU Legislator" cow family.

A very strong cow prospect here.

CONSIGNED BY CURRAGHDALE CATTLE CORP. - 905-852-4632
CURRAGHDALE MS WINSOME 34Z

Female CCCC 34Z February 03 2012 #1696918

12 #1696918 '13 Fall EPD's BW: 85 lbs. n/a

S A V 8180 TRAVELER 004 DMF DWF AMF CAF NHF OSF DDF S A V 004 DENSITY 4336 AMF CAF NHF DDF (1266311) S A V MAY 7238 CAF

CURRAGHDALE GRID MAKER 12R CURRAGHDALE MS WINSOME 70U (1490380) CURRAGHDALE MISS WINSOME 22P SITZ TRAVELER 8180 AMF CAF NHF DDF BOYD FOREVER LADY 8003 LEACHMAN RIGHT TIME DMF AMF S A R PROSPECTOR MAY 9124 G A R GRID MAKER AMF CAF NHF DDF CURRAGHDALE PEGG 2K VERMILION DATELINE 7078 AMF CAF NHF DDF CCCC CEDAR DALE 35F

Bred: March 28 - Cole Creek Cedar Ridge

Another "Density" daughter that will make a great cow. "Grid Maker" on the bottom side will add milk.

Lot #4 - Curraghdale Ms Winsome 34Z

Very feminine and correct.