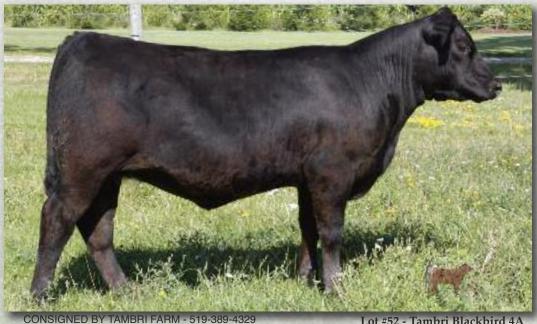

BW: 74 lbs.

B C LOOKOUT 7024 AMF CAF NHF DDF BC EAGLE EYE 110-7 CAF (1492358) B C PURE PRIDE ERICA D 110

S S TRAVELER 6807 T510 AMF CAF NHF DDF TAMBRI BLACKBIRD 2P (1223967)
TAMBRI ROYCE BLACKBIRD 3L

O C C LEGEND 616L AMF CAF NHF OSF DDF **GIBBET HILL MIGNONNE E37** OCC DOCTOR 940D CAF DDF CAF PURE PRIDE EXT 99 DHD TRAVELER 6807 AMF NHF S S MISS HI SPADE A114 STEVENSON ROYCE 741C CAF NHF DDF TAMBRI BLACKBIRD 3F

Lot #52 - Tambri Blackbird 4A

Proj '13 EPD's

BW: +3.5 WW: +52 YW: +95 Milk: +23 TM: +49

"Blackbird 4A" is very thick heifer from one of our best cow families. Her dam, "TMJ 2P", is the matriarch of our herd and produced two daughters that were class winners at the Royal. She is also the granddam of a gold medal winner at the World Angus Forum, a first place two year old at the Royal, and a bull recently purchased by Semex.

4A is sired by the popular "BC Eagle Eye", who has produced many show champions and provides great depth of body and a big ribeye.

"Blackbird 4A" is halter broke.

CONSIGNED BY CEDAR HILL STOCK FARM - 705-931-2258
CEDARHILL HEROINE 1A