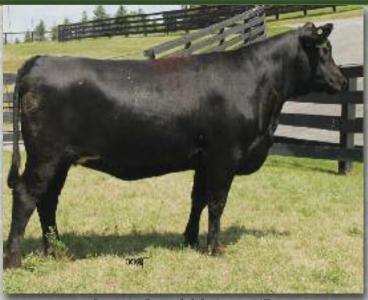

Female CCCC 34Z February 03 2012 #1696918

12 #1696918 '13 Fall EPD's BW: 85 lbs. n/a

S A V 8180 TRAVELER 004 DMF DWF AMF CAF NHF OSF DDF S A V 004 DENSITY 4336 AMF CAF NHF DDF (1266311) S A V MAY 7238 CAF

CURRAGHDALE GRID MAKER 12R CURRAGHDALE MS WINSOME 70U (1490380) CURRAGHDALE MISS WINSOME 22P SITZ TRAVELER 8180 AMF CAF NHF DDF BOYD FOREVER LADY 8003 LEACHMAN RIGHT TIME DMF AMF S A R PROSPECTOR MAY 9124 G A R GRID MAKER AMF CAF NHF DDF CURRAGHDALE PEGG 2K VERMILION DATELINE 7078 AMF CAF NHF DDF CCCC CEDAR DALE 35F

Bred: March 28 - Cole Creek Cedar Ridge

Another "Density" daughter that will make a great cow. "Grid Maker" on the bottom side will add milk.

Lot #4 - Curraghdale Ms Winsome 34Z

Very feminine and correct.