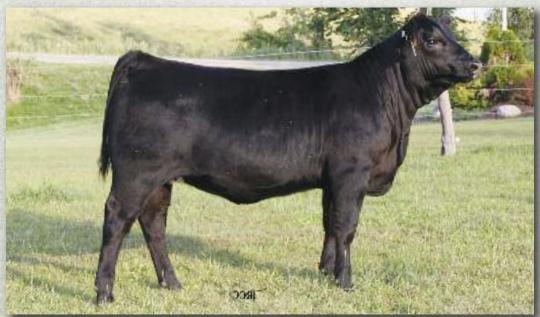

'13 Fall EPD's

n/a

Bred: March 24 - SAV Thunderbird

A nice, smooth made daughter of "Overload". This heifer goes back to the old "MSU Legislator" cow family.

A very strong cow prospect here.

CONSIGNED BY CURRAGHDALE CATTLE CORP. - 905-852-4632
CURRAGHDALE MS WINSOME 34Z

Female CCCC 34Z February 03 2012 #1696918

12 #1696918 '13 Fall EPD's BW: 85 lbs. n/a

S A V 8180 TRAVELER 004 DMF DWF AMF CAF NHF OSF DDF S A V 004 DENSITY 4336 AMF CAF NHF DDF (1266311) S A V MAY 7238 CAF

Bred: March 28 - Cole Creek Cedar Ridge

Another "Density" daughter that will make a great cow. "Grid Maker" on the bottom side will add milk.

Lot #4 - Curraghdale Ms Winsome 34Z

Very feminine and correct.