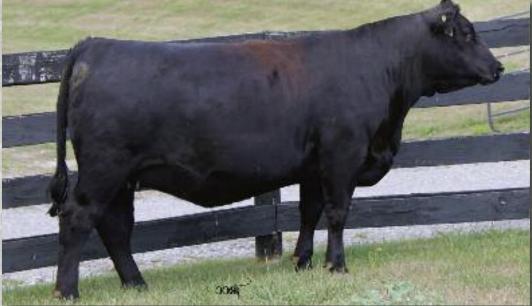

# EASTERN EXTRAVAÇANZA

CONSIGNED BY CURRAGHDALE CATTLE CORP.

CONSIGNED BY CURRAGHDALE CATTLE CORP. - 905-852-4632

CURRAGHDALE BESS 11Z

Female CCCC 11Z January 04 2012 #1696902

BW: 86 lbs.

OCCGENESIS 872G **DUFF NEW ATTRACTION 6110 CAF DDF (1426175)** O C C DIXIE ERICA 814G

O C C DOCTOR 940D CAF DDF BLACKBIRD OF RR 1204 O C C ANCHOR 771A CAF DDF O C C DIXIE ERICA 764C B/R NEW DESIGN 036 AMF CAF NHF DDC WHITE FENCE PRIDE H1 **ELMGROVE EXCITMENT 13B** SANENN BESS 3X

Lot #1 - Curraghdale Bess 11Z

'13 Fall EPD's

n/a

Bred: April 7 - SAV Radiance 0801

A January "Attraction" daughter out of a very productive 095 cow. This heifer is truly our Sale Feature female. The depth of rib mass and capacity in this heifer is

This female is entered in the Junior Heifer Show at the RAWF - the new owner will have ownership after the show.

CONSIGNED BY CURRAGHDALE CATTLE CORP. - 905-852-4632 **CURRAGHDALE EMMY 24Z** 

Female CCCC 24Z January 16 2012 #1696911