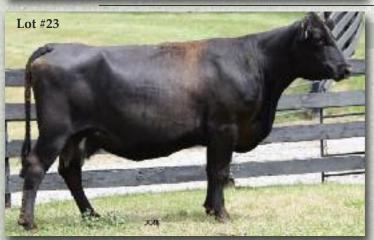

CONSIGNED BY CURRAGHDALE CATTLE CORP. - 905-852-4632 CURRAGHDALE PRIDE 17A

Female CCCC 17A January 10 2013 #1721457

BW: 85 lbs.

B/R NEW DESIGN 036 AMF CAF NHF DDC G A R PREDESTINED AMF CAF NHF DDC (1162499) GAREXT 4206

RITO 2V1 OF 2536 1407 AMC CAF NHF DDC CURRAGHDALE MS PRIDE 23T AMF (1388086) CCCC CEDAR DALE 35F

B/R BLACKCAP EMPRESS 76 N BAR EMULATION EXT AMF CAF NHF DDF GAR 6807 TRAVELER 1432 BON VIEW NEW DESIGN 1407 AMF CAF NHF DDC GAR PRECISION 2536 AMC NHF CCCC MAGNUM CEDAR HEDGE MISS WINSOME 4W

V D A R NEW TREND 315 AMF CAF NHF DDF

13 Fall EPD's

n/a

I have seen a bunch of "Predestined" cows and I thought we should be using him. They are awesome females. This is a typical type. Should make a great cow.