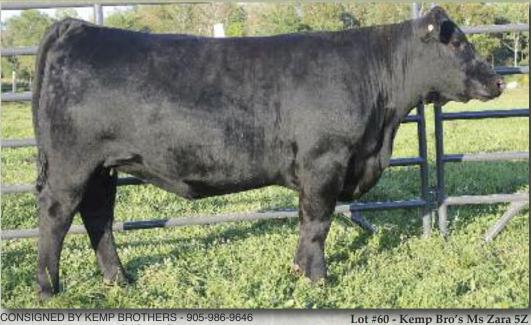

Entered in RAWF.

60

CONSIGNED BY KEMP BROTHERS - 905-986-9646 KEMP BRO'S MS ZARA 5Z

BW: +3.7 WW: +56 YW: +98 Milk: +24 TM: +52

EASTERN EXTRAVAÇANZA

Female KBF 5Z January 03 2012 #1683660

BW: 81 lbs. Adj 205D: 613 lbs. 205 I: 108

S A V NET WORTH 4200 AMF CAF NHF DDF (1309743) S A V MAY 2410

STALBURN RUMBLE 12R KBF MISS ZARA 9T (1422165) STALBURN ZARA 46P

S A V 8180 TRAVELER 004 DMF DWF AMF CAF NHF OSF DDF SITZ TRAVELER 8180 AMF CAF NHF DDF **BOYD FOREVER LADY 8003** S A F 598 BANDO 5175 AMF CAC DDF S A V MAY 6269 BR MIDLAND AMF CAF NHF DDF STALBURN ZARA 11N WHITESTONE WIDESPREAD MB AMF NHF STALBURN ZARA 9J

'13 Fall EPD's

Bred: to S A V Brilliance

Due: January 14, 2014 The "5Z" heifer was selected from our show barn as well and is, without a doubt, the most powerful heifer we have ever bred at Kemp Bros. She is a level

hipped, deep quartered heifer with lots of body. Her dam is a cow that can power up a calf and leave them appealing to the eve.

Entered in RAWF

61

KEMP BRO'S MS WINDSWEPT 11Z

Female KBF 11Z January 14 2012 #1683665 BW: 84 lbs. Adj 205D: 573 lbs. 205 l: 99