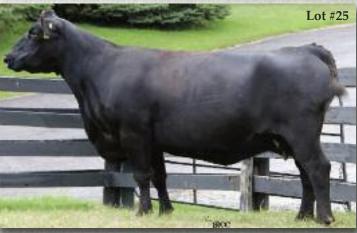

STEVENSON ROYCE 741C CAF NHF DDF CCCC EMMY 21G

n/a

'13 Fall EPD's

A "Density" heifer calf showing great potential.

Lot #23A

CONSIGNED BY CURRAGHDALE CATTLE CORP. - 905-852-4632 CURRAGHDALE MS PRIDE 23T

Female CCCC 23T January 15 2007 #1388086 AMF

BW: 86 lbs. Adj 205D: 638 lbs. 205 l: 105 Adj 365D: 919 lbs. 365 l: 96

RITO 2V1 OF 2536 1407 AMC CAF NHF DDC (1269290) GAR PRECISION 2536 AMC NHF

**CCCC MAGNUM** CCCC CEDAR DALE 35F (848571) CEDAR HEDGE MISS WINSOME 4W

BON VIEW NEW DESIGN 1407 AMF CAF NHF DDC B/R NEW DESIGN 036 AMF CAF NHF DDC **BON VIEW PRIDE 664** GAR PRECISION 1680 AMC NHC GAREXT 2104 TC STOCKMAN AAR MADGE 713 WAI DECK SHOCKER CEDAR HEDGE MISS POWER 21P

13 Fall EPD's BW: +4.4 WW: +44 YW: +77 Milk: +16 TM: +38

Bred: April 2 - Conneally Consensus

This cow really works hard and has always raised a top end calf. Cow family has been here since the beginning. What a nice heifer calf at foot she has.