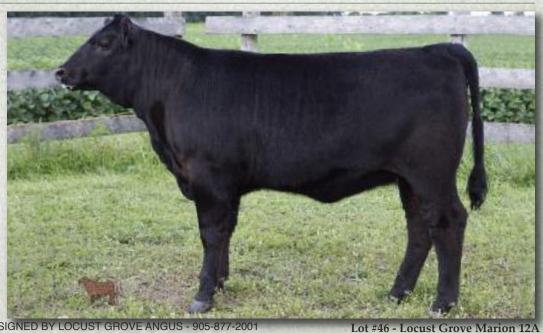

This is the first calf out of the "SAV Final Answer" two year old and she is showing how a moderate sized cow can make big yield without big input, and we all know that translates into profit.

46

CONSIGNED BY LOCUST GROVE ANGUS - 905-877-2001 LOCUST GROVE MARION 12A

Female WTM 12A January 10 2013 #1717280

Proj '13 EPD's

BW: 86 lbs.

BW: +3.7 WW: +47 YW: +89 Milk: +21 TM: +44

S A V NET WORTH 4200 AMF CAF NHF DDF (1309743) S A V MAY 2410

MILLCREEK DIVERSITY AMF CAF NHF DDF ALLENCROFT MISS MARION 04 178P (1208532) ALLENCROFT MISS MARION 03 138K

S AV 8180 TRAVELER 004 DMF DWF AMF CAF NHF OSF DDF SITZ TRAVELER 8180 AMF CAF NHF DDF **BOYD FOREVER LADY 8003** S A F 598 BANDO 5175 AMF CAC DDF S A V MAY 6269 GAR SLEEP EASY 1009 AMF CAF NHF DDF MILLCREEK TRAVEL LASS ALLENCROFT FLYER 02 124H

ALLENCROFT MISS MARION 03 91F

This "SAV Net Worth" daughter is made thick from top to bottom and is going to make a wonderful brood cow just like her mom. She definitely fits in at the top end of the heifer pen this year. Expect production out of this female and some nice bull calves at her foot down the road.

A full sibling had great success in the junior circuit for Patrick Holland two years ago.

B/R New Frontier 095 - Sire of Lot #47

CONSIGNED BY LOCUST GROVE ANGUS - 905-877-2001 LOCUST GROVE BLACKBIRD 4W

Female WTM 4W January 13 2009 #1492106