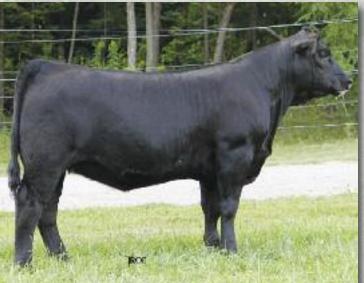

This female is entered in the Junior Heifer Show at the RAWF - the new owner will have ownership after the show.

CONSIGNED BY CURRAGHDALE CATTLE CORP. - 905-852-4632 **CURRAGHDALE EMMY 24Z** 

Female CCCC 24Z January 16 2012 #1696911

BW: 80 lbs.

SITZ TRAVELER 8180 AMF CAF NHF DDF **BOYD FOREVER LADY 8003** LEACHMAN RIGHT TIME DMF AMF SAR PROSPECTOR MAY 9124

HYLINE RIGHT TIME 338 AMF CAF NHF DDF HYLINE FLLEN 86 STEVENSON ROYCE 741C CAF NHF DDF CCCC EMMY 21G

'13 Fall EPD's

Bred: April 4 - SAV Radiance 0801

A cool, nice "Density" daughter - the "Cow Makin" kind. We have several "Density" daughters in the herd now and have found them to be outstanding cows. Comes from a great cow family.

n/a

<u>-REGARDING THE CURRAGHDALE OFFERING -</u> On August 7, 2013, all females were preg checked by Dr. Roger Holtby safe to the dates shown in this catalogue.

HYLINE RIGHT WAY 781 AMF CAF NHF DDF CURRAGHDALE EMMY 16T (1388095) **CURRAGHDALE EMMY 6M** 