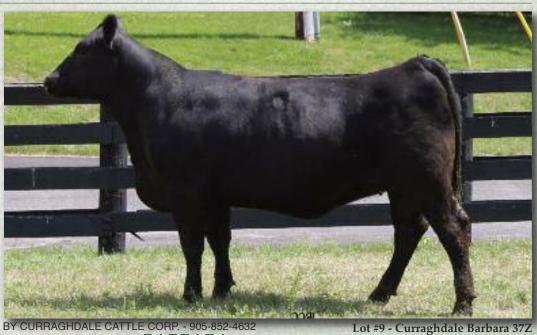

# CURRAGHDALE BARBARA 37Z

Female CCCC 37Z February 09 2012 #1696920

'13 Fall EPD's

n/a

S A V 8180 TRAVELER 004 DMF DWF AMF CAF NHF OSF DDF S A V 004 DENSITY 4336 AMF CAF NHF DDF (1266311) SAV MAY 7238 CAF

K C F BENNETT TOTAL AMF CAF NHF DDF CURRAGHDALE BARBARA 33U (1433960) **CURRAGHDALE BARBARA 18P** 

BW: 81 lbs. SITZ TRAVELER 8180 AMF CAF NHF DDF BOYD FOREVER LADY 8003 LEACHMAN RIGHT TIME DMF AMF SAR PROSPECTOR MAY 9124 SITZ ALLIANCE 6595 DMF AMF CAF NHF DDF **EXT OF CONANGA 6790** VERMILION DATELINE 7078 AMF CAF NHF DDF DODSWOOD BARBARA 711-12D

Bred: June 15 - Curraghdale Overload 9Z

A very feminine daughter of "Density". Nice and moderate with enormous rib structure. Her dam is a "Bennett Total" that is becoming one of the better cows in the herd.