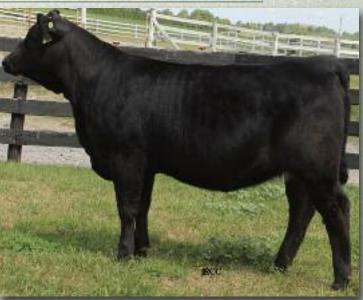

# EASTERN EXTRAVAÇANZA

CONSIGNED BY CURRAGHDALE CATTLE CORP.

CONSIGNED BY CURRAGHDALE CATTLE CORP. - 905-852-4632

CURRAGHDALE BESS 11Z

Female CCCC 11Z January 04 2012 #1696902

BW: 86 lbs.

OCCGENESIS 872G **DUFF NEW ATTRACTION 6110 CAF DDF (1426175)** O C C DIXIE ERICA 814G

O C C DOCTOR 940D CAF DDF BLACKBIRD OF RR 1204 O C C ANCHOR 771A CAF DDF O C C DIXIE ERICA 764C B/R NEW DESIGN 036 AMF CAF NHF DDC WHITE FENCE PRIDE H1 **ELMGROVE EXCITMENT 13B** SANENN BESS 3X

Lot #1 - Curraghdale Bess 11Z

'13 Fall EPD's

n/a

Bred: April 7 - SAV Radiance 0801

A January "Attraction" daughter out of a very productive 095 cow. This heifer is truly our Sale Feature female. The depth of rib mass and capacity in this heifer is