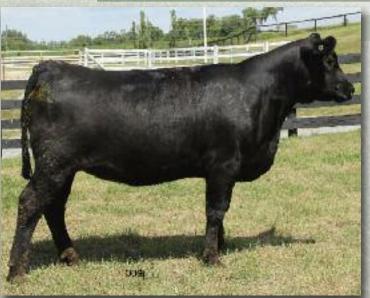

This female is entered in the Junior Heifer Show at the RAWF - the new owner will have ownership after the show.

CONSIGNED BY CURRAGHDALE CATTLE CORP. - 905-852-4632 **CURRAGHDALE EMMY 24Z** 

Female CCCC 24Z January 16 2012 #1696911

BW: 80 lbs.

SITZ TRAVELER 8180 AMF CAF NHF DDF **BOYD FOREVER LADY 8003** LEACHMAN RIGHT TIME DMF AMF SAR PROSPECTOR MAY 9124

HYLINE RIGHT TIME 338 AMF CAF NHF DDF HYLINE FLLEN 86 STEVENSON ROYCE 741C CAF NHF DDF CCCC EMMY 21G

'13 Fall EPD's

Bred: April 4 - SAV Radiance 0801

A cool, nice "Density" daughter - the "Cow Makin" kind. We have several "Density" daughters in the herd now and have found them to be outstanding cows. Comes from a great cow family.

n/a

<u>-REGARDING THE CURRAGHDALE OFFERING -</u> On August 7, 2013, all females were preg checked by Dr. Roger Holtby safe to the dates shown in this catalogue.

HYLINE RIGHT WAY 781 AMF CAF NHF DDF CURRAGHDALE EMMY 16T (1388095) **CURRAGHDALE EMMY 6M** 