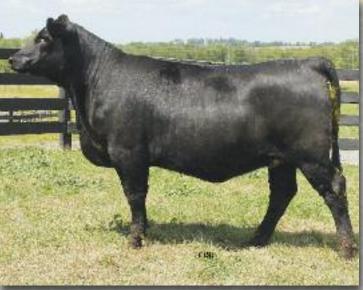

Page 2

CONSIGNED BY CURRAGHDALE CATTLE CORP. - 905-852-4632

CURRAGHDALE LUCY 22Z

Female CCCC 22Z January 13 2012 #1696910

BW: 84 lbs.

CONNEALY DANNY BOY AMF CAF NHF DDF RDDA OVERLOAD 2437R AMF CAF NHF DDF (1427801) VERMILION PRIDE 3032

DUFF NEW ATTRACTION 6110 CAF DDF CURRAGHDALE LUCY 18W (1490395) CURRAGHDALE LEGISLATOR 45T CONNEALY TIMELINE CAF ENERGY OF CONANGA 4851 BALDRIDGE NEBRASKA 901 AMF CAF NHF DDF VERMILION PRIDE 1119 O C C GENESIS 872G O C C DIXIE ERICA 814G HYLINE RIGHT WAY 781 AMF CAF NHF DDF CURRAGHDALE LEGISLATOR 21P Lot #3 - Curraghdale Lucy 22Z

'13 Fall EPD's

n/a

Bred: March 24 - SAV Thunderbird

A nice, smooth made daughter of "Overload". This heifer goes back to the old "MSU Legislator" cow family.

A very strong cow prospect here.

CONSIGNED BY CURRAGHDALE CATTLE CORP. - 905-852-4632
CURRAGHDALE MS WINSOME 34Z