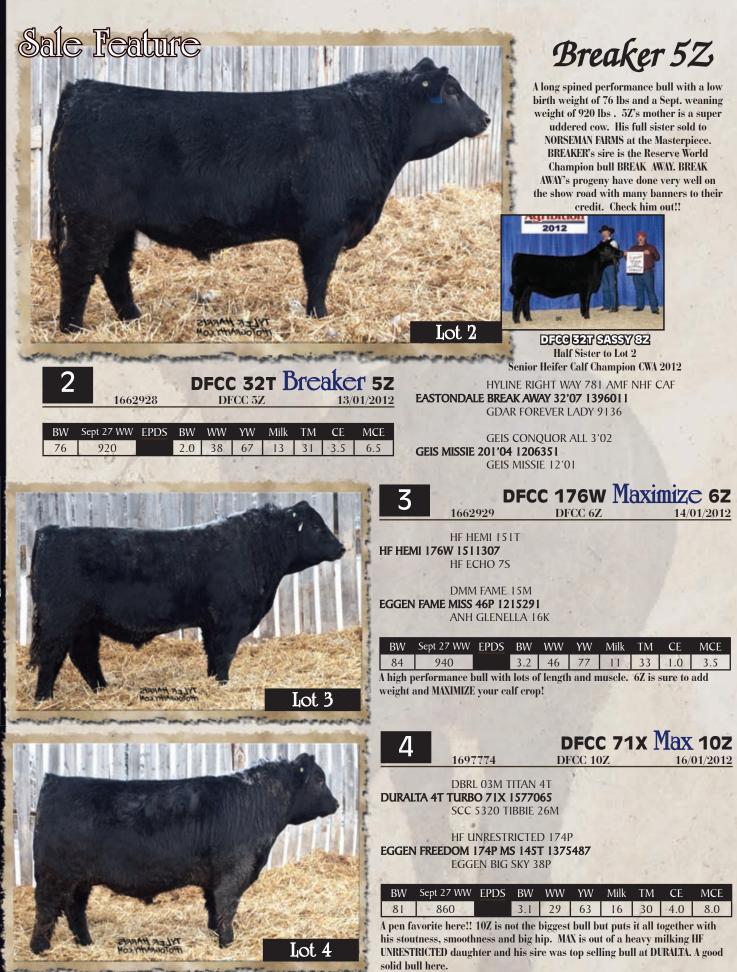

## Accelerator 7Z

Here is one of the top bulls in the pen!! 7Z is easy doing and has what you want in a bull -muscle, middle, top, testicle, hair and performance. Check out these stats- birth weight 78lbs and Sept weaning weight 940lbs. The Dam is a excellent DIAMOND B cow that you could build a herd from. ACCELERATOR is a tank and could be the thickest calf sold this spring anywhere!!! Definitely worth a good look!!!!!