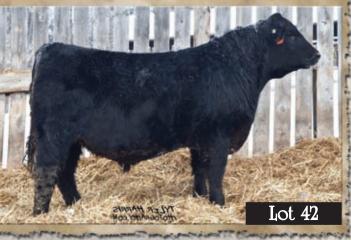

### 21 1662965

22

DFCC 22W Zippy 55Z DFCC 55Z 02/02/2012

K C F BENNETT TOTAL AMF NHF CAF BROOKMORE TOTAL 22W 1516080 BROOKMORE BELLA 35T

LEACHMAN RIGHT TIME AMF DBRL RT QUEENETTE 12R 1270434 MVF QUEENETTE 90F

|    | Sept 27 WW |     |    |    |    |    |     |     |
|----|------------|-----|----|----|----|----|-----|-----|
| 83 | 900        | 3.0 | 42 | 73 | 19 | 40 | 2.0 | 7.5 |

Out of a top DIAMOND B cow and our BROOKMORE bull. 55Z has length without sacrificing power and weight. These BENNETT TOTAL grandsons have nice little heads and calf very easy for us.