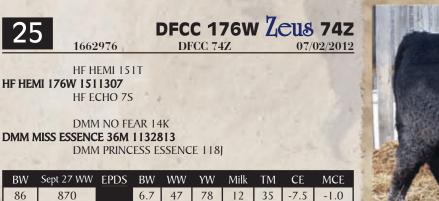

# Innovator 30Z

A DEFINITE SALE FEATURE HERE! A HEMI son that has a moderate frame, super muscle, thickness and power thru his front end- this guy is bound to be good!! Maternal brothers have sold to SPITTALBURN FARMS, RSL ANGUS and JASON AMAN. Don't miss out!!

| attriaut 5th Landon                                                                                                                                                                                                                                                                                                                                                                                                                                                | and market in the sent survey                                                                                                                                               |
|--------------------------------------------------------------------------------------------------------------------------------------------------------------------------------------------------------------------------------------------------------------------------------------------------------------------------------------------------------------------------------------------------------------------------------------------------------------------|-----------------------------------------------------------------------------------------------------------------------------------------------------------------------------|
| <b>11 DFCC 176W Innovator 302</b><br>1662945 DFCC 30Z 24/01/2012                                                                                                                                                                                                                                                                                                                                                                                                   | HF HEMI 151T<br>HF HEMI 176W 1511307<br>HF ECHO 7S                                                                                                                          |
| BW         Sept 27 WW         EPDS         BW         WW         YW         Milk         TM         CE         MCE           80         850         3.9         48         80         11         35         0.0         4.5                                                                                                                                                                                                                                        | DMM FAME 15M<br>EGGEN FAME MISS 8P 1215269<br>EGGEN BIG SKY 16K MISS 99M                                                                                                    |
| 12DFCC 449Dialog 2821662947DFCC 28Z24/01/2012BOYD NEW DAY 8005 AMF NHF CAFGDAR GAME DAY 449 1385923 AMF NHF CAFGDAR GAME DAY 449 1385923 AMF NHF CAFGDAR MISS WIX 474ANKONIAN WERNER WILD FIRE 96 AMF NHF CAFLODGE COUNTESS 50W 1489789LODGE COUNTESS 2)BW Sept 27 WW EPDS BW WW YW Milk TM CE MCE677601.449912549Asmaller framed, smooth fronted bull that has a pedigree which is packedwith maternal power. This 671b birth weight bull is the sleep easy kind. | J & R Meats<br>James & Rose Grypiuk<br>Box 1116, Shellbrook, SK<br>Phone: 306-747-2919<br>"For all your retail & custom needs"<br>13 km west & 3 km north of Shellbrook, SH |
| <b>13 DFCC 9194 Asteroid 422</b><br>1662958 DFCC 42Z 01/02/2012<br>HF KODIAK 5R MAF AMF NHF CAF<br><b>SOO LINE KODIAK 9194 1531029</b>                                                                                                                                                                                                                                                                                                                             | MULTIPLES.                                                                                                                                                                  |
| SOO LINE MADONNA 7141<br>CUDLOBE RAINMAKER 49L<br>LODGE FLO 69P 1200138<br>HILOW FLO 47D<br>BW Sept 27 WW EPDS BW WW YW Milk TM CE MCE<br>80 880 1.8 49 79 21 45 1.5 0.5<br>A super long bull out of a KODIAK grandson. 42Z has lots of muscle and                                                                                                                                                                                                                 |                                                                                                                                                                             |

Sale Feature

thickness. Maternal brother sold to JOHN PRINS last year. He will catch your eye sale day!