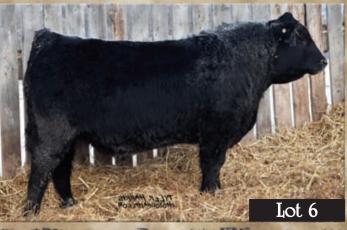

# Shut Out 40Z THIS IS THE ONEILIN

As breeders, we all strive to get that one exceptional calf. We believe that we have accomplished this with SHUT OUT !! 40Z has been a stand out since day one. SHUT OUT exhibits everything that a herd bull requires muscle, rib, shape, top, testicle, hair, feet and smoothness. SHUT OUT was Bull Calf Champion at Olds Fall Classic, Saskatoon Fair and Intermediate Bull Calf Champion at CWA this fall. His sire, HEMI, who was a top 10 finalist in the RBC Supreme Challenge at CWA, has delivered many great calves as you will see by the sale offering. 40Z's mother is a moderate cow with an udder second to none. She is one of our top cows that brings in a good one every year. Last year she had a top seller in our sale that sold to MJT CATTLE CO. of Edgerton AB. SHUT OUT, with his

power, characteristics and unique genetics, has a bright future in the Angus breed!! If every cattle man was a goalie he would deserve a SHUT OUT!!! Terms: Selling 1/2 interest and Full Possession.

| 1 |   | DFCC    | 176w Shut | Out 40z    |
|---|---|---------|-----------|------------|
|   | 3 | 1662954 | DFCC 40Z  | 01/02/2012 |
|   | 4 |         |           |            |