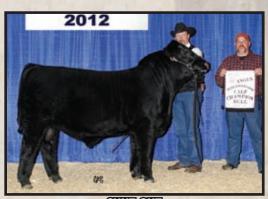

# Shut Out 40Z THIS IS THE ONEILIN

As breeders, we all strive to get that one exceptional calf. We believe that we have accomplished this with SHUT OUT !! 40Z has been a stand out since day one. SHUT OUT exhibits everything that a herd bull requires muscle, rib, shape, top, testicle, hair, feet and smoothness. SHUT OUT was Bull Calf Champion at Olds Fall Classic, Saskatoon Fair and Intermediate Bull Calf Champion at CWA this fall. His sire, HEMI, who was a top 10 finalist in the RBC Supreme Challenge at CWA, has delivered many great calves as you will see by the sale offering. 40Z's mother is a moderate cow with an udder second to none. She is one of our top cows that brings in a good one every year. Last year she had a top seller in our sale that sold to MJT CATTLE CO. of Edgerton AB. SHUT OUT, with his

power, characteristics and unique genetics, has a bright future in the Angus breed!! If every cattle man was a goalie he would deserve a SHUT OUT!!! Terms: Selling 1/2 interest and Full Possession.

| 1 |   | DFCC    | 176w Shut | Out 40z    |
|---|---|---------|-----------|------------|
|   | 3 | 1662954 | DFCC 40Z  | 01/02/2012 |
|   | 4 |         |           |            |

LLB FULLBACK 27M CFS QUEENETTE 3T 1413197 SANDY BAR QUENETTE 404J

EHUT OUT Intermediate Bull Calf Champion at CWA 2012

Cattle Co. View the catalogue online at www.buyagro.com Cattle Co.