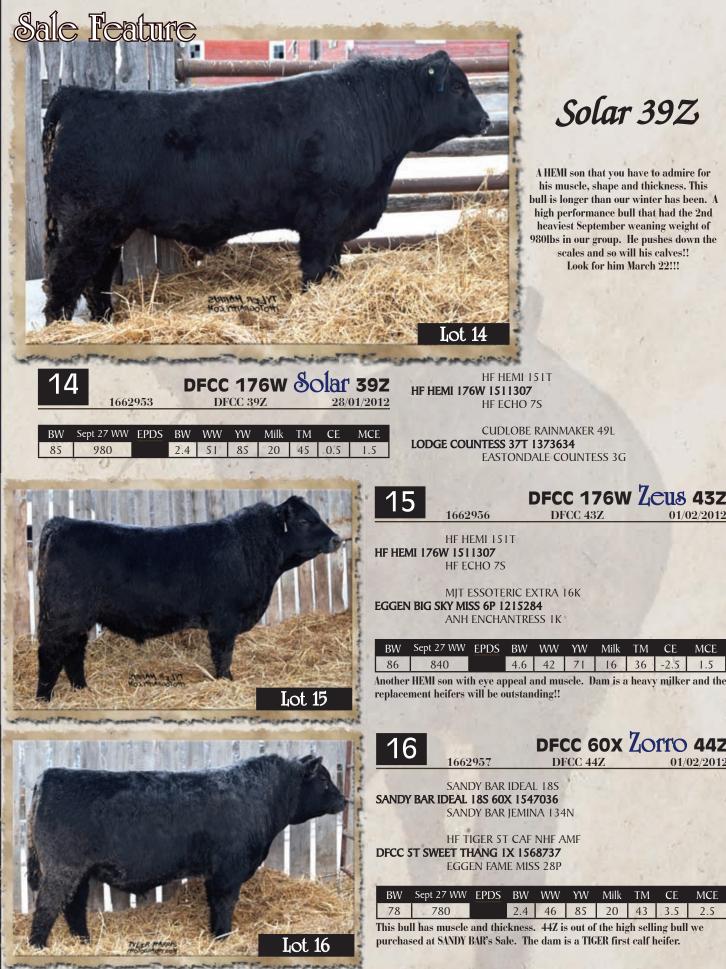

### Solar 39Z

A HEMI son that you have to admire for his muscle, shape and thickness. This bull is longer than our winter has been. A high performance bull that had the 2nd heaviest September weaning weight of 980lbs in our group. He pushes down the scales and so will his calves!! Look for him March 22!!!

CUDLOBE RAINMAKER 49L LODGE COUNTESS 37T 1373634 EASTONDALE COUNTESS 3G

MJT ESSOTERIC EXTRA 16K ANH ENCHANTRESS 1K

| BW      | Sept 27 WW                                                                 | EPDS | BW  | WW | YW | Milk | ΤМ | CE   | MCE |  |  |
|---------|----------------------------------------------------------------------------|------|-----|----|----|------|----|------|-----|--|--|
| 86      | 840                                                                        |      | 4.6 | 42 | 71 | 16   | 36 | -2.5 | 1.5 |  |  |
| Another | Another HFMI son with eve appeal and muscle. Dam is a heavy milker and the |      |     |    |    |      |    |      |     |  |  |

replacement heifers will be outstanding!!

DFCC 60X ZOITO 44Z DFCC 44Z 01/02/2012

SANDY BAR IDEAL 18S SANDY BAR JEMINA 134N

HF TIGER 5T CAF NHF AMF

EGGEN FAME MISS 28P

| BW | Sept 27 WW |     |    |    |    |    |     |     |
|----|------------|-----|----|----|----|----|-----|-----|
| 78 | 780        | 2.4 | 46 | 85 | 20 | 43 | 3.5 | 2.5 |

This bull has muscle and thickness. 44Z is out of the high selling bull we purchased at SANDY BAR's Sale. The dam is a TIGER first calf heifer.

Sale Day Phone Number: Kelly (306) 747-7498 Cattle Co.