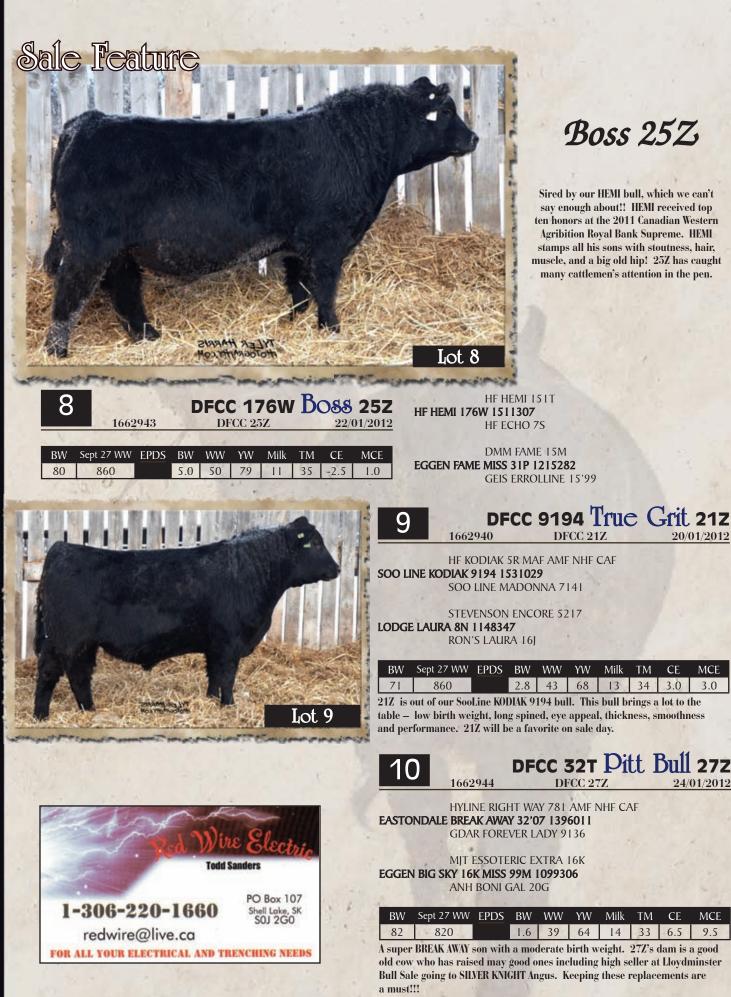

Sale Feature

thickness. Maternal brother sold to JOHN PRINS last year. He will catch your eye sale day!

### Solar 39Z

A HEMI son that you have to admire for his muscle, shape and thickness. This bull is longer than our winter has been. A high performance bull that had the 2nd heaviest September weaning weight of 980lbs in our group. He pushes down the scales and so will his calves!! Look for him March 22!!!

CUDLOBE RAINMAKER 49L LODGE COUNTESS 37T 1373634 EASTONDALE COUNTESS 3G

MJT ESSOTERIC EXTRA 16K ANH ENCHANTRESS 1K

| BW      | Sept 27 WW                                                                 | EPDS | BW  | WW | YW | Milk | ΤМ | CE   | MCE |  |  |
|---------|----------------------------------------------------------------------------|------|-----|----|----|------|----|------|-----|--|--|
| 86      | 840                                                                        |      | 4.6 | 42 | 71 | 16   | 36 | -2.5 | 1.5 |  |  |
| Another | Another HFMI son with eve appeal and muscle. Dam is a heavy milker and the |      |     |    |    |      |    |      |     |  |  |

replacement heifers will be outstanding!!

DFCC 60X ZOITO 44Z DFCC 44Z 01/02/2012

SANDY BAR IDEAL 18S SANDY BAR JEMINA 134N

HF TIGER 5T CAF NHF AMF

EGGEN FAME MISS 28P

| BW | Sept 27 WW |     |    |    |    |    |     |     |
|----|------------|-----|----|----|----|----|-----|-----|
| 78 | 780        | 2.4 | 46 | 85 | 20 | 43 | 3.5 | 2.5 |

This bull has muscle and thickness. 44Z is out of the high selling bull we purchased at SANDY BAR's Sale. The dam is a TIGER first calf heifer.

Sale Day Phone Number: Kelly (306) 747-7498 Cattle Co.

### 20

DFCC 32T Zack 53Z

HYLINE RIGHT WAY 781 AMF NHF CAF EASTONDALE BREAK AWAY 32'07 1396011 GDAR FOREVER LADY 9136

B HILLS CONCOCTION 608 BEVERLY HILLS PRIMROSE 825 1479227 CAR MISS PRIMROSE 661

1662964

| BW | Sept 27 WW |     |    |    |    |    |     |     |
|----|------------|-----|----|----|----|----|-----|-----|
| 78 | 840        | 3.3 | 45 | 80 | 18 | 40 | 4.0 | 7.5 |

A good BREAK AWAY son that has thickness and length. Dam is a moderate framed cow with a super udder. He will catch your eye sale day!!