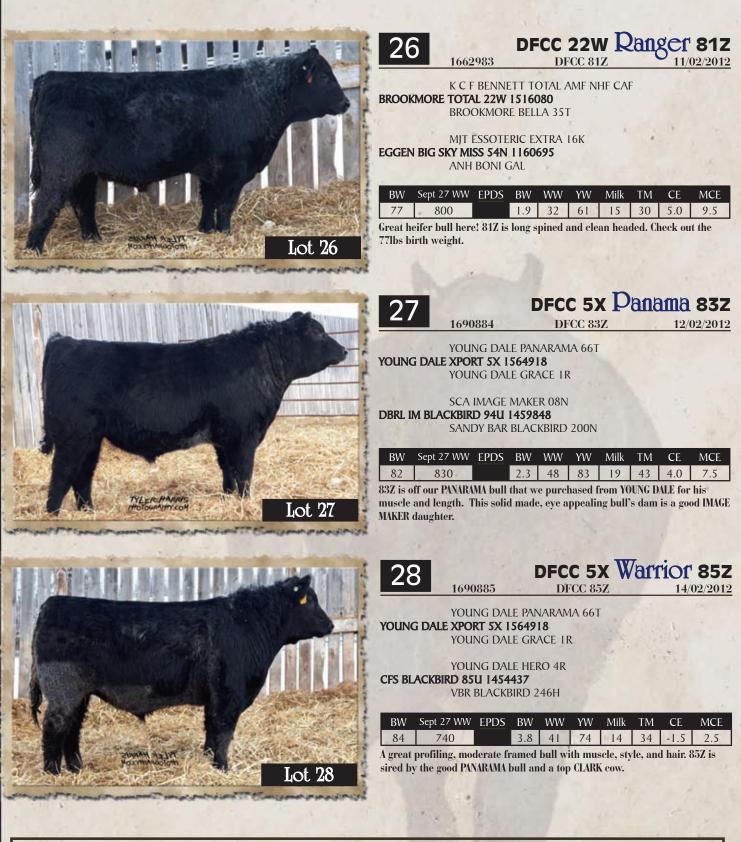

### 21 1662965

22

DFCC 22W Zippy 55Z DFCC 55Z 02/02/2012

K C F BENNETT TOTAL AMF NHF CAF BROOKMORE TOTAL 22W 1516080 BROOKMORE BELLA 35T

LEACHMAN RIGHT TIME AMF DBRL RT QUEENETTE 12R 1270434 MVF QUEENETTE 90F

|    | Sept 27 WW |     |    |    |    |    |     |     |
|----|------------|-----|----|----|----|----|-----|-----|
| 83 | 900        | 3.0 | 42 | 73 | 19 | 40 | 2.0 | 7.5 |

Out of a top DIAMOND B cow and our BROOKMORE bull. 55Z has length without sacrificing power and weight. These BENNETT TOTAL grandsons have nice little heads and calf very easy for us.