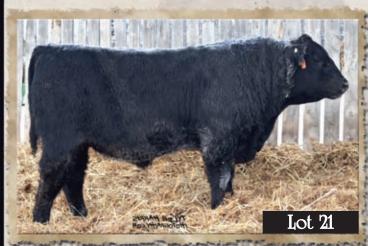

DFCC 176W Renegade 602

04/02/2012

 Image: 1662969
 DFCC 60Z
 O

 HF HEMI 151T
 HF HEMI 151T

 HF HEMI 176W 1511307
 HF ECHO 7S

 MJT ESSOTERIC EXTRA 16K

 EGGEN BIG SKY 16K 32N 1160842

GEIS COUNTESS 51'99

| BW                                                            | Sept 27 WW | EPDS | BW  | WW | YW | Milk | ТМ | CE  | MCE |
|---------------------------------------------------------------|------------|------|-----|----|----|------|----|-----|-----|
| 84                                                            | 810        |      | 3.3 | 44 | 70 | 12   | 34 | 1.0 | 4.0 |
| An typical HEMI can bein muscle shape and your smooth fronted |            |      |     |    |    |      |    |     |     |

An typical HEMI son - hair, muscle, shape and very smooth fronted.

A good HEMI bull that is moderate framed, and has good length and shape.

Double 'F' Cattle Co. • Yearling Bulls

BW

86

870

\*\* Take Advantage of our sight unseen program \*\* Call us for more information