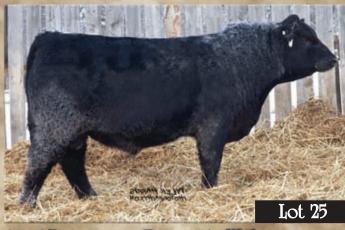

O

 HF HEMI 151T
 HF HEMI 151T

 HF HEMI 176W 1511307
 HF ECHO 7S

 MJT ESSOTERIC EXTRA 16K

 EGGEN BIG SKY 16K 32N 1160842

GEIS COUNTESS 51'99

| BW                                                            | Sept 27 WW | EPDS | BW  | WW | YW | Milk | ТМ | CE  | MCE |
|---------------------------------------------------------------|------------|------|-----|----|----|------|----|-----|-----|
| 84                                                            | 810        |      | 3.3 | 44 | 70 | 12   | 34 | 1.0 | 4.0 |
| An typical HEMI can bein muscle shape and your smooth fronted |            |      |     |    |    |      |    |     |     |

An typical HEMI son - hair, muscle, shape and very smooth fronted.







A good HEMI bull that is moderate framed, and has good length and shape.



Double 'F' Cattle Co. • Yearling Bulls

BW

86

870



\*\* Take Advantage of our sight unseen program \*\* Call us for more information





30

BW

86

#### DFCC 60X Warrior 89Z 16/02/2012 DFCC 89Z

SANDY BAR IDEAL 18S SANDY BAR IDEAL 18S 60X 1547036 SANDY BAR JEMINA 134N

**B HILLS FRL HORIZON 804** DFCC 804 SUGAR 4X 1568739 LEELA BLACK BEAUTY 8T

| BW                                                                            | Sept 27 WW | EPDS | BW  | WW | YW | Milk | ТМ | CE  | MCE |  |  |
|-------------------------------------------------------------------------------|------------|------|-----|----|----|------|----|-----|-----|--|--|
| 94                                                                            | 840        |      | 3.4 | 43 | 69 | 24   | 45 | 0.5 | 1.5 |  |  |
|