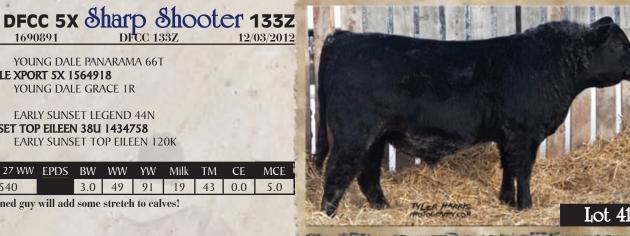

A good haired TURBO son. 123Z is smooth , has length and small head which makes him a good pick for heifers.

Milk

19

ΤM

43

CE

0.0

YOUNG DALE PANARAMA 66T

YOUNG DALE GRACE IR

EARLY SUNSET LEGEND 44N

EARLY SUNSET TOP EILEEN 120K

3.0 49 91

YOUNG DALE XPORT 5X 1564918

540

86

EARLY SUNSET TOP EILEEN 38U 1434758

BW Sept 27 WW EPDS BW WW YW

This long spined guy will add some stretch to calves!

| ļ |         | Sept 27 WW    |           |      |        |                        |         |          |          |      | 9.6  |
|---|---------|---------------|-----------|------|--------|------------------------|---------|----------|----------|------|------|
|   | 85      | 790           |           | 1.6  | 34     | 62                     | 19      | 36       | 5.5      | 7.0  | 1 10 |
| 1 | A super | fronted son a | of the BR | OOKM | ORE bu | <mark>ll that</mark> i | is made | e for ca | alving e | ase. | 1    |