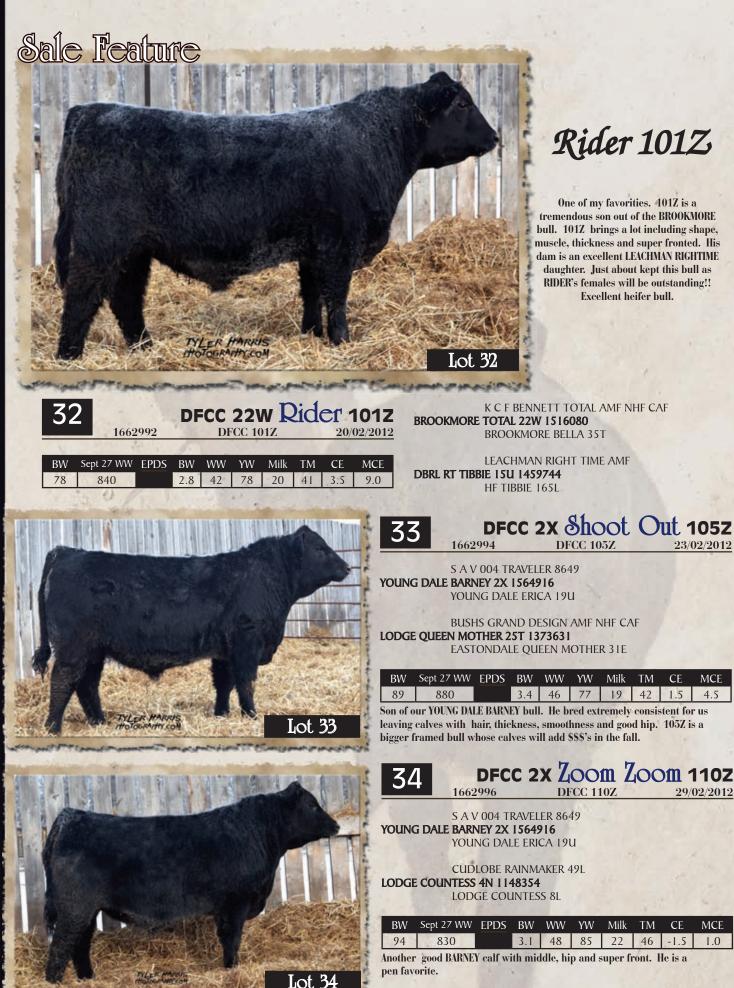

### 20

DFCC 32T Zack 53Z

HYLINE RIGHT WAY 781 AMF NHF CAF EASTONDALE BREAK AWAY 32'07 1396011 GDAR FOREVER LADY 9136

B HILLS CONCOCTION 608 BEVERLY HILLS PRIMROSE 825 1479227 CAR MISS PRIMROSE 661

1662964

| BW | Sept 27 WW |     |    |    |    |    |     |     |
|----|------------|-----|----|----|----|----|-----|-----|
| 78 | 840        | 3.3 | 45 | 80 | 18 | 40 | 4.0 | 7.5 |

A good BREAK AWAY son that has thickness and length. Dam is a moderate framed cow with a super udder. He will catch your eye sale day!!

### 21 1662965

22

DFCC 22W Zippy 55Z DFCC 55Z 02/02/2012

K C F BENNETT TOTAL AMF NHF CAF BROOKMORE TOTAL 22W 1516080 BROOKMORE BELLA 35T

LEACHMAN RIGHT TIME AMF DBRL RT QUEENETTE 12R 1270434 MVF QUEENETTE 90F

|    | Sept 27 WW |     |    |    |    |    |     |     |
|----|------------|-----|----|----|----|----|-----|-----|
| 83 | 900        | 3.0 | 42 | 73 | 19 | 40 | 2.0 | 7.5 |

Out of a top DIAMOND B cow and our BROOKMORE bull. 55Z has length without sacrificing power and weight. These BENNETT TOTAL grandsons have nice little heads and calf very easy for us.