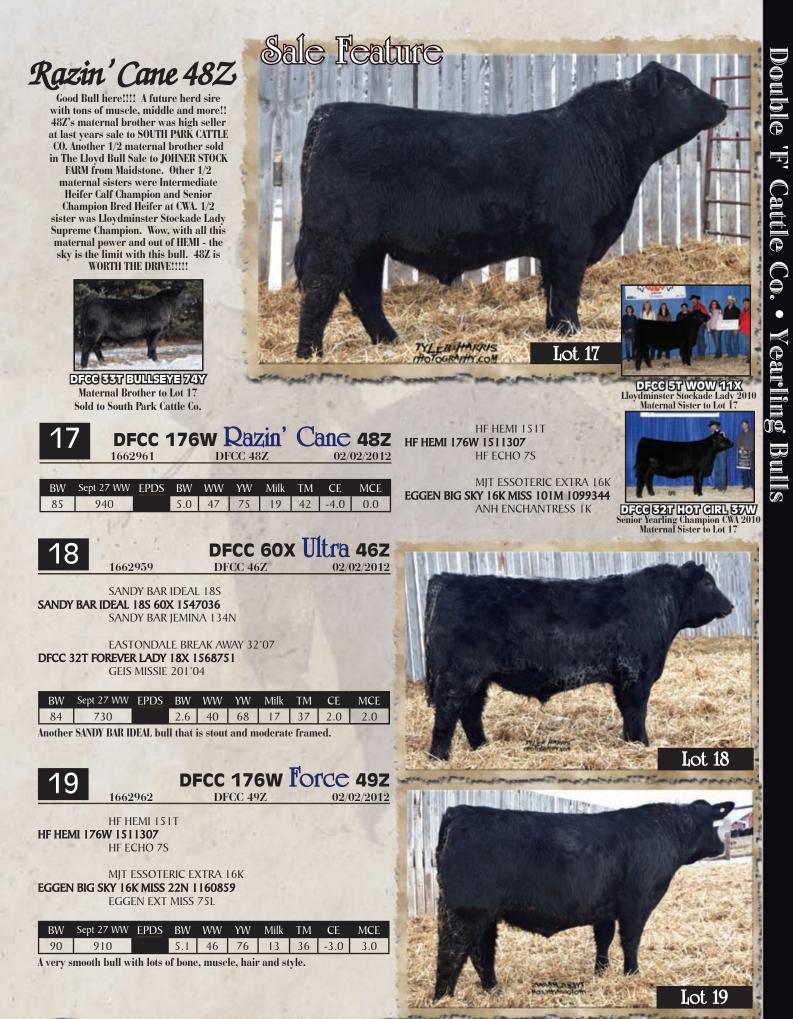

### 20

DFCC 32T Zack 53Z

HYLINE RIGHT WAY 781 AMF NHF CAF EASTONDALE BREAK AWAY 32'07 1396011 GDAR FOREVER LADY 9136

B HILLS CONCOCTION 608 BEVERLY HILLS PRIMROSE 825 1479227 CAR MISS PRIMROSE 661

1662964

| BW | Sept 27 WW |     |    |    |    |    |     |     |
|----|------------|-----|----|----|----|----|-----|-----|
| 78 | 840        | 3.3 | 45 | 80 | 18 | 40 | 4.0 | 7.5 |

A good BREAK AWAY son that has thickness and length. Dam is a moderate framed cow with a super udder. He will catch your eye sale day!!