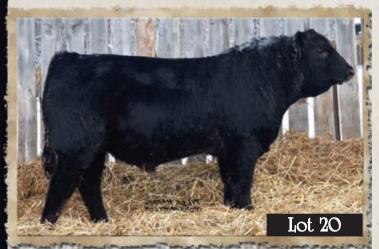

### 21 1662965

22

DFCC 22W Zippy 55Z DFCC 55Z 02/02/2012

K C F BENNETT TOTAL AMF NHF CAF BROOKMORE TOTAL 22W 1516080 BROOKMORE BELLA 35T

LEACHMAN RIGHT TIME AMF DBRL RT QUEENETTE 12R 1270434 MVF QUEENETTE 90F

|    | Sept 27 WW |     |    |    |    |    |     |     |
|----|------------|-----|----|----|----|----|-----|-----|
| 83 | 900        | 3.0 | 42 | 73 | 19 | 40 | 2.0 | 7.5 |

Out of a top DIAMOND B cow and our BROOKMORE bull. 55Z has length without sacrificing power and weight. These BENNETT TOTAL grandsons have nice little heads and calf very easy for us.