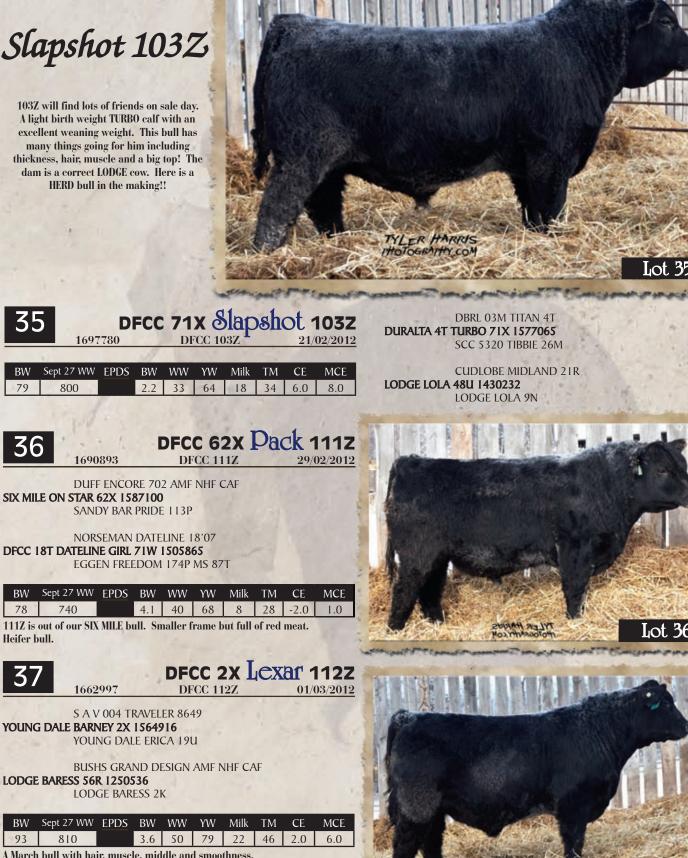

A top TURBO son. 99Z is a light birth weight bull that but still has performance, width and thickness. His dam is a top producer in our herd. Check him out!

MCE

MCE

1.0

4.5

103Z will find lots of friends on sale day. A light birth weight TURBO calf with an excellent weaning weight. This bull has many things going for him including thickness, hair, muscle and a big top! The dam is a correct LODGE cow. Here is a

35

BW

79

36

BW

78

Sale Feature

BW