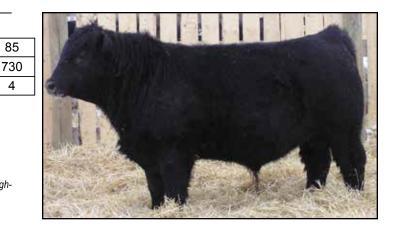

#### **BORDERLANDS IRISH 80C**

APRIL 24, 2015 1838820 BLDA 80C

**CONNEALY IRISH 0204** 

#### **BORDERLANDS BLACKCAP 80Z**

VALLEYHILLS BLACK CAP 3N

| Trait | BW  | WW | YW | MILK | TM |
|-------|-----|----|----|------|----|
| EPDS  | 1.1 | 49 | 82 | 24   | 49 |

We purchased the Hilow Irish 41A bull to breed heifers and we were pleasantly surprised with how well he worked. He not only is a calving ease sire but once the calves were on the ground they grew and performed well. 80C's dam is well on her way to being a front end cow in our herd.