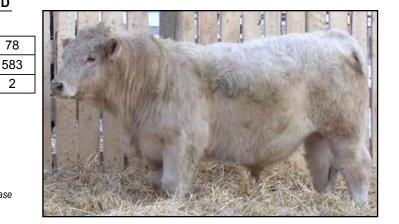

#### **BORDERLANDS CONSENSUS 80D**

APRIL 6, 2016 1907309 BLDA 80D

**CONNEALY CONSENSUS 7229** 

**BORDERLANDS CONCENSUS 936B** 

**SOUTH BORDER QUEEN RUTH 936** 

205 829 **AOD BORDERLANDS BANDO 7361X CAF** 4

**BORDERLANDS BLACKCAP 80Z** 

VALLEYHILLSS BLACKCAP 3N

| Trait | BW  | ww | YW | MILK | TM |
|-------|-----|----|----|------|----|
| EPDS  | 0.4 | 51 | 84 | 25   | 51 |

80D is structurally correct and has grown really well for an early April calf. This calf is a maternal brother to Lot 1.