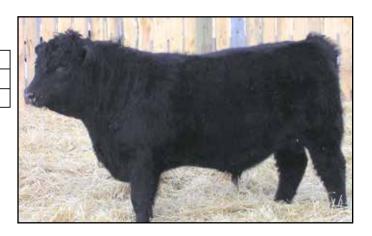

#### **BORDERLANDS WINDY 725C**

FEBRUARY 8, 2015 1838783 BLDA 725C

AAR REALLY WINDY 1205

HARBWINDY 702 JH

HARBBLACK LADY 073 J H W C C SPECIAL DESIGN L309

| BW  | 78  |
|-----|-----|
| 205 | 578 |
| AOD | 8   |

**ISLA BANK BLACKBIRD 725T** 

**BORDERLAND MISS ADVANTAGE 12R** 

| Trait | BW  | ww | YW | MILK | TM |
|-------|-----|----|----|------|----|
| EPDS  | 1.1 | 40 | 77 | 19   | 39 |

725C's dam is one of the most prolific females you will find with a beautiful udder. We have kept all of her daughters in our herd.