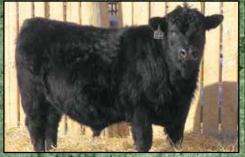

#### **BORDERLANDS IRISH 80C**

APRIL 24, 2015 1838820 BLDA 80C

**CONNEALY IRISH 0204** 

#### **BORDERLANDS BLACKCAP 80Z**

VALLEYHILLS BLACK CAP 3N

| Trait | BW  | WW | YW | MILK | TM |
|-------|-----|----|----|------|----|
| EPDS  | 1.1 | 49 | 82 | 24   | 49 |

We purchased the Hilow Irish 41A bull to breed heifers and we were pleasantly surprised with how well he worked. He not only is a calving ease sire but once the calves were on the ground they grew and performed well. 80C's dam is well on her way to being a front end cow in our herd.