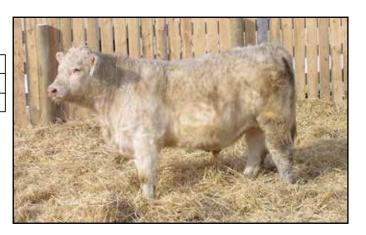

#### **BORDERLANDS THUNDER 752D**

JANUARY 23, 2016 1903328 BLDA 752D

**BALDRIDGE KABOOM K243** 

**CONNEALY THUNDER** 

PARKA OF CONANA 241

**BLACK RIDGE W WIDESPREAD 2K** 

**ISLA BANK PRINCESS ANNIE 752T** 

ISLA BANK PRINCESS ANNIE 41J

| Trait             | BW   | ww | YW | MILK | TM |
|-------------------|------|----|----|------|----|
| <sup>A</sup> EPDS | -1.7 | 38 | 76 | 21   | 43 |

This calf has loads of hair, lots of gut and excellent feet. He possesses the abilitly to provide calving ease and performance all in a complete package. His dam was named a Premier Dam in 2017 with the Canadian Angus Association. Our son has shown a daughter of 752T in 4-H and we walked a son of hers in our purebred herd.