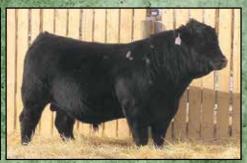

#### **BORDERLANDS IRISH 79C**

MARCH 29, 2015 1838813 BLDA 79C

**CONNEALY IRISH 0204** 

**HILOW IRISH 41A** 

**HILOW ESTON ANNE 41T BORDERLANDS BANDO 7361X CAF** 

**BORDERLANDS PRIMROSE 79Z** 

ISLA BANK PRIMROSE 9R

| Trait | BW  | ww | YW | MILK | TM |
|-------|-----|----|----|------|----|
| EPDS  | 1.1 | 39 | 65 | 22   | 42 |

The last of our Hilow Irish 41A two year old sons offered for sale this year. 79C's dam raised a heifer which we have retained in our herd.