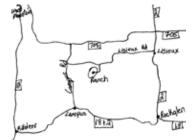

#### Directions;

# 2 Highway, 1.5 kms north of Lisieux, go West on the Lisieux Road 11.5 kms West, sign on the South side of the road, Borderland Cattle Company, go South 2.5 kms and sale barn is on the South side.

| OFFERING:                      | LUNCH:                 |                           |
|--------------------------------|------------------------|---------------------------|
| 30 Black Angus Yearling Bulls  | Lunch will be          | ALL BULLS SEMEN EVALUATED |
| 4 Black Angus 2 Year Old Bulls | available at the sale  | SCROTAL MEASUREMENTS AND  |
| 13 Charolais Yearling Bulls    | and please bring       | PAPERS AVAILABLE SALE DAY |
| 4 Charolais 2 Year Old Bulls   | catalogue to the sale. | AT THE SALE OFFICE        |