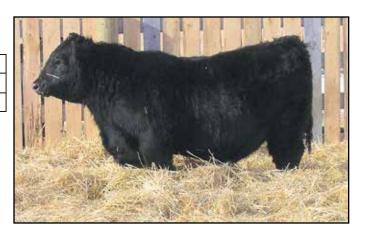

# 25 BORDERLANDS CONSENSUS 65D MARCH 12, 2016 1907303 BLDA 65D

**CONNEALY CONSENSUS 7229** 

**BORDERLANDS CONCENSUS 936B** SOUTH BORDER QUEEN RUTH 936 BW

205

**AOD** 

BW

205

**AOD** 

S A F CONNECTION

**BORDERLANDS MS CONNECTION 65Z** 

BORDERLANDS MISS ADVANTAGE

| Trait | BW  | ww | YW | MILK | TM |
|-------|-----|----|----|------|----|
| EPDS  | 0.9 | 48 | 86 | 20   | 42 |

65D is a nice made bull calf with lots of performance out of a really nice Connection daugh-