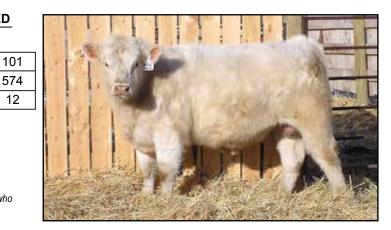

#### **BORDERLANDS CONSENSUS 59D**

MARCH 14, 2016 1907305 BLDA 59D

**CONNEALY CONSENSUS 7229 BORDERLANDS CONCENSUS 936B** 

> **SOUTH BORDER QUEEN RUTH 936** CRESENT CREEK HOOSIER 103S NHC

| BW  | 91  |
|-----|-----|
| 205 | 713 |
| AOD | 6   |

#### **BORDERLANDS MS HOOSIER 59X**

VALLEYHILLS BLACKCAP WYE 7N

| Trait | BW  | ww | YW | MILK | TM |
|-------|-----|----|----|------|----|
| EPDS  | 1.9 | 44 | 72 | 24   | 43 |

Connealy Consensus calves tend to be "peas in a pod", moderate framed, structurally correct. 59D's mother is a top producing female that goes back to one of first Angus cows we owned. We have retained three maternal sisters in our herd.