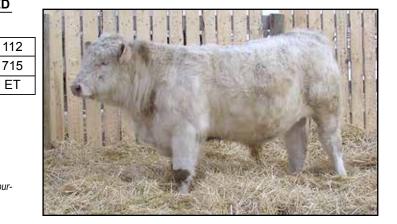

#### **BORDERLANDS FINAL ANSWER 112D**

JANUARY 15, 2016 1903320 BLDA 112D

SITZ TRAVELER 8180

**SAV FINAL ANSWER 0035** 

SAV EMULOUS 8145

**BORDERLANDS DATELINE 752Y** 

**BORDERLANDS MS FRED 112B** 

**BORDERLANDS MS FRED 24X** 

| Trait | BW   | WW | YW | MILK | TM |
|-------|------|----|----|------|----|
| EPDS  | -0.2 | 53 | 85 | 23   | 49 |

Final answer, the sire of this calf, is an Elite Sire with the Canadian Angus Association. We used Final Answer on a number of heifers and have been very pleased with the calves. 112B is a daughter of 752Y. 752Y would be a maternal brother to lot 5.