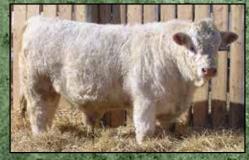

### **CHAROLAIS 2 YEAR OLD BULLS**

**35** BORDERLANDS CAPONE 74C MAY 1, 2015 PMC364515 CWC 74C

**POLLED** 

MD ON TOP U1006

**WINN MANS KRACKEN 635Z** 

WINN MANS TONI 635S LAE LANCHEZ 908W

**BORDERLANDS EVA 74Y** 

**BORDERLANDS EVA 70S** 

| BW  | 96  |
|-----|-----|
| 205 | 743 |
| AOD | 4   |

| Trait | BW  | WW | YW  | MILK | TM |
|-------|-----|----|-----|------|----|
| EPDS  | 2.2 | 55 | 105 | 16   | 44 |

Capone was shown at Agribition, bringing home the banner for Reserve Champion Junior Bull. Capone is thick and deep with lots of hair and good testicle development. We have a full sister in our herd and a maternal sister.