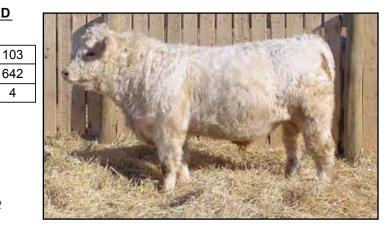

### **CHAROLAIS 2 YEAR OLD BULLS**

**35** BORDERLANDS CAPONE 74C MAY 1, 2015 PMC364515 CWC 74C

**POLLED** 

MD ON TOP U1006

**WINN MANS KRACKEN 635Z** 

WINN MANS TONI 635S LAE LANCHEZ 908W

**BORDERLANDS EVA 74Y** 

**BORDERLANDS EVA 70S** 

| BW  | 96  |
|-----|-----|
| 205 | 743 |
| AOD | 4   |

| Trait | BW  | WW | YW  | MILK | TM |
|-------|-----|----|-----|------|----|
| EPDS  | 2.2 | 55 | 105 | 16   | 44 |

Capone was shown at Agribition, bringing home the banner for Reserve Champion Junior Bull. Capone is thick and deep with lots of hair and good testicle development. We have a full sister in our herd and a maternal sister.