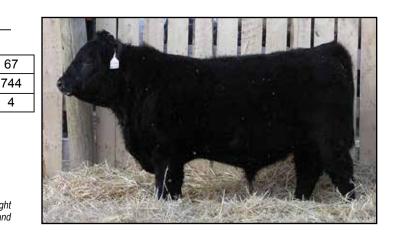

#### **BORDERLANDS WINDY 725C**

FEBRUARY 8, 2015 1838783 BLDA 725C

AAR REALLY WINDY 1205

HARBWINDY 702 JH

HARBBLACK LADY 073 J H W C C SPECIAL DESIGN L309

| BW  | 78  |
|-----|-----|
| 205 | 578 |
| AOD | 8   |

**ISLA BANK BLACKBIRD 725T** 

**BORDERLAND MISS ADVANTAGE 12R** 

| Trait | BW  | ww | YW | MILK | TM |
|-------|-----|----|----|------|----|
| EPDS  | 1.1 | 40 | 77 | 19   | 39 |

725C's dam is one of the most prolific females you will find with a beautiful udder. We have kept all of her daughters in our herd.