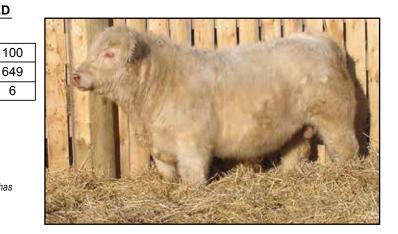

#### **BORDERLANDS FINAL ANSWER 100D**

JANUARY 13, 2016 1903317 BLDA 100D

SITZ TRAVELER 8180

**SAV FINAL ANSWER 0035** 

S A V EMULOUS 8145 **BORDERLANDS DATELINE 752Y** 

**BORDERLANDS LADY ANN 100B** 

**SOUTH BORDER LADY ANN 656S** 

| Trait | BW  | ww | YW | MILK | TM |
|-------|-----|----|----|------|----|
| EPDS  | 0.3 | 49 | 84 | 21   | 46 |

¾ brother to Lot 7 and a Final Answer calf that has caught the attention of anyone who has toured the pen.