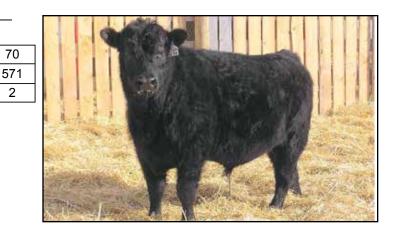

#### **BORDERLANDS BLACKCAP 80Z**

VALLEYHILLS BLACK CAP 3N

| Trait | BW  | WW | YW | MILK | TM |
|-------|-----|----|----|------|----|
| EPDS  | 1.1 | 49 | 82 | 24   | 49 |

We purchased the Hilow Irish 41A bull to breed heifers and we were pleasantly surprised with how well he worked. He not only is a calving ease sire but once the calves were on the ground they grew and performed well. 80C's dam is well on her way to being a front end cow in our herd.