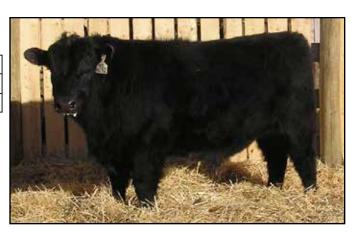

#### **BORDERLANDS THUNDER 752D**

JANUARY 23, 2016 1903328 BLDA 752D

**BALDRIDGE KABOOM K243** 

**CONNEALY THUNDER** 

PARKA OF CONANA 241

**BLACK RIDGE W WIDESPREAD 2K** 

**ISLA BANK PRINCESS ANNIE 752T** 

ISLA BANK PRINCESS ANNIE 41J

| Trait             | BW   | ww | YW | MILK | TM |
|-------------------|------|----|----|------|----|
| <sup>A</sup> EPDS | -1.7 | 38 | 76 | 21   | 43 |

This calf has loads of hair, lots of gut and excellent feet. He possesses the abilitly to provide calving ease and performance all in a complete package. His dam was named a Premier Dam in 2017 with the Canadian Angus Association. Our son has shown a daughter of 752T in 4-H and we walked a son of hers in our purebred herd.