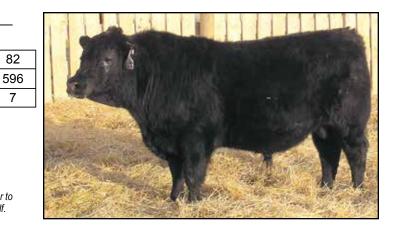

**ISLA BANK HEROINE 639S** 

**ISLA BANK HEROINE 13'01** 

| Trait | BW  | ww | YW | MILK | TM |
|-------|-----|----|----|------|----|
| EPDS  | 0.9 | 36 | 63 | 21   | 39 |

PICTURED IS REFERENCE SIRE BORDERLANDS CONCENSUS 963B