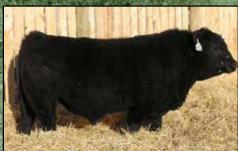

#### **BORDERLANDS IRISH 87C**

FEB 9. 2015 1838784 BLDA 87C

**CONNEALY IRISH 0204** 

**HILOW IRISH 41A** 

**HILOW ESTON ANNE 41T** BORDERLANDS BANDO 7361X CAF

**BORDERLANDS FREDA 87A** 

**BORDERLANDS MS ADVANTAGE 64T AMF** 

| Trait | BW   | ww | YW | MILK | TM |
|-------|------|----|----|------|----|
| EPDS  | -1.2 | 40 | 69 | 24   | 44 |

Another great Hilow Irish 41A son that can be used on heifers or cows. 87C's dam goes back to one of our favorite cow families.