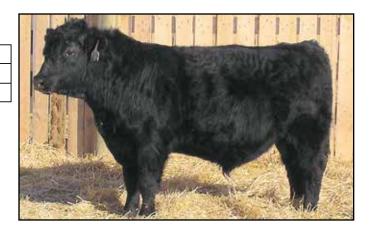

#### **BORDERLANDS IRISH 87C**

FEB 9. 2015 1838784 BLDA 87C

**CONNEALY IRISH 0204** 

**HILOW IRISH 41A** 

**HILOW ESTON ANNE 41T** BORDERLANDS BANDO 7361X CAF

**BORDERLANDS FREDA 87A** 

**BORDERLANDS MS ADVANTAGE 64T AMF** 

| Trait | BW   | ww | YW | MILK | TM |
|-------|------|----|----|------|----|
| EPDS  | -1.2 | 40 | 69 | 24   | 44 |

Another great Hilow Irish 41A son that can be used on heifers or cows. 87C's dam goes back to one of our favorite cow families.