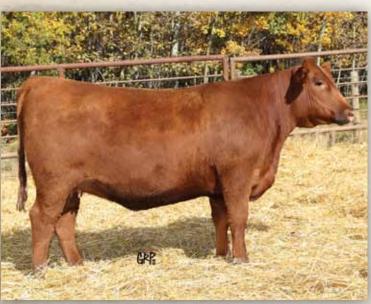

# Bred Heifers ale Sale 2016 Bar 44 Female Sale 2016 Bar 44 Female Sale

**RED BADLANDS OPPORTUNITY 53Y** 

# CYR

**ANDERSON FORT ROCK 1002** 

**RED LWNBRG FLEX 79B** 

#### **RED BADLANDS OPPORTUNITY 53Y**

Male IMP 053Y February 18 2011 1786417 BW: lbs 205 day wt: lbs 365 day wt: lbs

RED HXC HEMI 4400P
RED HXC JACKHAMMER 8800U AMF OSF
HXC JOLENE 301N

RED BADLANDS PFFR NEWDESIGN347
RED BADLANDS MEDORA 7S
RED BADLANDS MEDORA 440

RED BECKTON LANCER F442 T RED HXC 701G RED BECKTON JULIAN GG B571 RED HXC JAYLO LB136

RED BRYLOR NEW TREND 22D RED BADLANDS CEDAR 922 RED BJR THE DUKE 502-5176 RED GSP ULTRA LADY 802 '16 Fall EPD's BW 3.1 WW 102 YW 159 Milk 19

Now residing at Bar 4A, this performance 'King of the Hill' has left an amazing set of calves. Last fall his daughter (a heifer calf) topped the first Bar 4A Female sale at \$10,500. A son is also in use at Bar 4A called Mariota. The best news about Opportunity though is his milk number jumped to a +19 (over double his pedigree estimated number of 9!!) He is for real! A son also topped the spring bull sale at \$15,000.