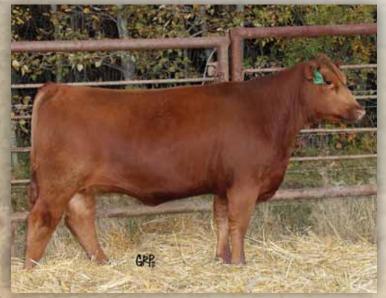

# ed Heifermale Sale 2016 Bar 4A Female Sale 2016 Bar 4A Female Sale

Lot #42 - BAR 4A GAMMER 183C

SAR FORT ROCK 91T **ANDERSON FORT ROCK 1002 REMINGTON ELENA 15T** 

MOUNTAIN SIDE IGNITOR 9S DOUBLE A GAMMER 27U MINBURN GAMMER 16F

SAR FORT ROCK 151R SAR EUGENE 87N K C F BENNETT TOTAL **REMINGTON ELENA 38R** 

BAR-E-L MAJOR 108N MOUNTAIN SIDE BLUEBIRD 6J MINBURN LANCER 73B **DWW MINBURN GAMMER 26Y** 

'16 Fall 34 ΥW 59 Milk 10 ТМ 26

A.I.'ed: April 17/16 to Rafter S Density 302A Exposed: April 23/16 - June 30/16 to Wiwa Creek Density 37'14

A Fort Rock combined with the Gammer cow family. Check out the Lancer 73B bull back there in this bloodline. He was as good a profiling bull back in the Sweepstakes days at Farmfair as any. (He was Grand Champion at Farmfair in 1993)