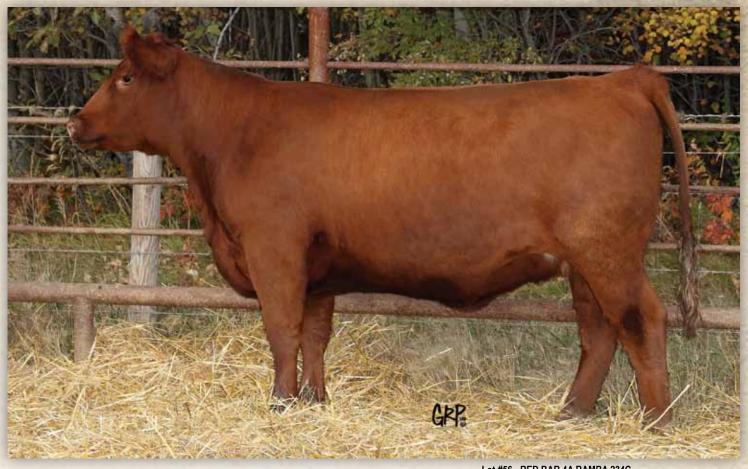

# Bred Heifers ale Sale 2016 Bar 44 Female Sale 2016 Bar 44 Female Sale

**RED BADLANDS OPPORTUNITY 53Y** 

# Bred Heifermale Sale 2016 Bar 44 Female Sale 2016 Bar 44 Female Sale

Lot #1 - RED BAR 4A DURUBA 1C

Lot #2 - RED BAR 4A DUCHESS 11C

Lot #3 - RED BAR 4A CRACKLE 12C