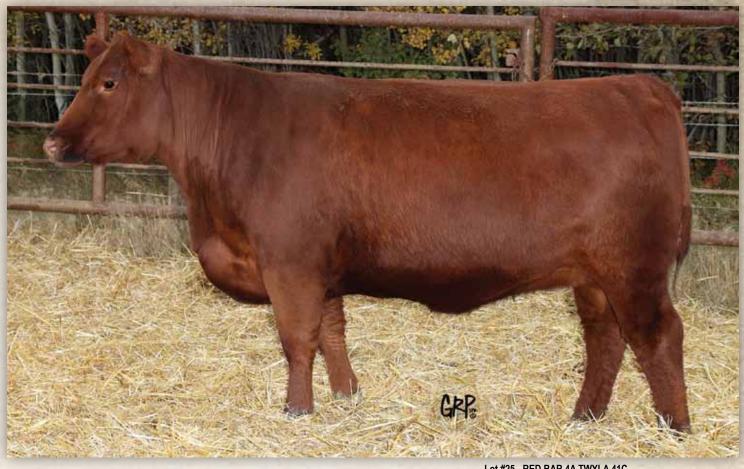

# 2016 Bar 4A Female Sale 2016 Bar 4A Female Sale 2016 B 84

Lot #25 - RED BAR 4A TWYLA 41C

**RED BAR 4A TWYLA 41C** 

Female HJA 41C January 16 2015 1887512 BW: 63 lbs

RED 5L NORSEMAN KING 2291 **RED FRASER LMP CHAMP 241Z RED RILEY'S LADY 79T** 

**RED U-2 HERC. 191Y** RED BAR 4A TWYLA 32A **RED ASPEN TWYLA 11U** 

RED VGW KING OF THE WEST RED NORSEMAN 1312 PJM RED HAMCO HI CAPACITY 442R RED RILEY'S LADY 36P

ΥW

Milk

ТМ

21

40

EPD's

BW

ww

YW

Milk

TM

RED U-2 HERCULES 8032U RED U2 REBELLO 202W **RED DWAJO PLATINUM 14S** RED ASPEN TWYLA 46R

Exposed: April 23/16 - June 30/16 to Red Sunberry Expansion 18B

These Champ 241Z really are very similar in type and kind aren't they. He is now deceased, so putting together a group of daughters by him could prove very fruitful down the road. -2.9 November 16th at the Olds Cow Palace could be one of those 38 turning points for a buyer. 55