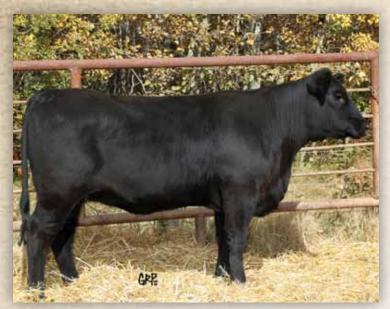

#### **RED BADLANDS OPPORTUNITY 53Y**

Male IMP 053Y February 18 2011 1786417 BW: lbs 205 day wt: lbs 365 day wt: lbs

RED HXC HEMI 4400P
RED HXC JACKHAMMER 8800U AMF OSF
HXC JOLENE 301N

RED BADLANDS PFFR NEWDESIGN347
RED BADLANDS MEDORA 7S
RED BADLANDS MEDORA 440

RED BECKTON LANCER F442 T RED HXC 701G RED BECKTON JULIAN GG B571 RED HXC JAYLO LB136

RED BRYLOR NEW TREND 22D RED BADLANDS CEDAR 922 RED BJR THE DUKE 502-5176 RED GSP ULTRA LADY 802 '16 Fall EPD's BW 3.1 WW 102 YW 159 Milk 19

Now residing at Bar 4A, this performance 'King of the Hill' has left an amazing set of calves. Last fall his daughter (a heifer calf) topped the first Bar 4A Female sale at \$10,500. A son is also in use at Bar 4A called Mariota. The best news about Opportunity though is his milk number jumped to a +19 (over double his pedigree estimated number of 9!!) He is for real! A son also topped the spring bull sale at \$15,000.