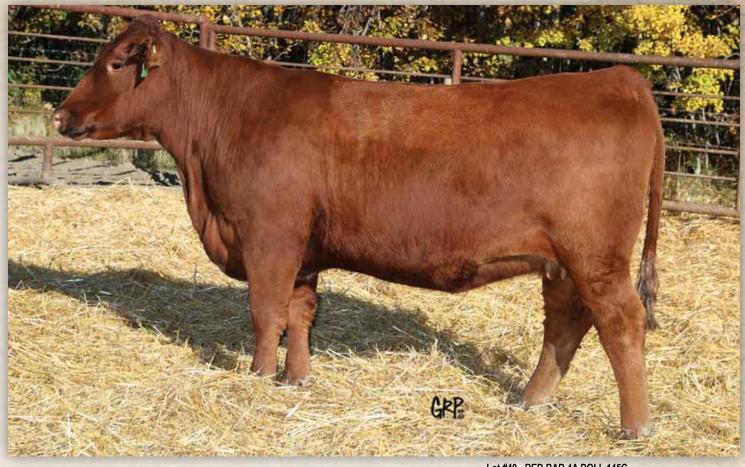

# Bred Heifers ale Sale 2016 Bar 44 Female Sale 2016 Bar 44 Female Sale

**RED BADLANDS OPPORTUNITY 53Y** 

#### **RED BADLANDS OPPORTUNITY 53Y**

Male IMP 053Y February 18 2011 1786417 BW: lbs 205 day wt: lbs 365 day wt: lbs

RED HXC HEMI 4400P
RED HXC JACKHAMMER 8800U AMF OSF
HXC JOLENE 301N

RED BADLANDS PFFR NEWDESIGN347
RED BADLANDS MEDORA 7S
RED BADLANDS MEDORA 440

Now residing at Bar 4A, this performance 'King of the Hill' has left an amazing set of calves. Last fall his daughter (a heifer calf) topped the first Bar 4A Female sale at \$10,500. A son is also in use at Bar 4A called Mariota. The best news about Opportunity though is his milk number jumped to a +19 (over double his pedigree estimated number of 9!!) He is for real! A son also topped the spring bull sale at \$15,000.