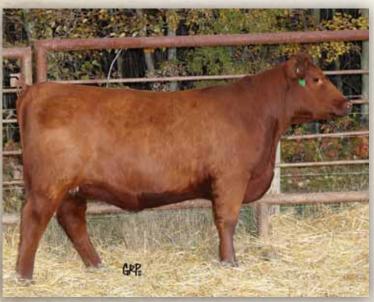

# Bred Heifermale Sale 2016 Bar 44 Female Sale 2016 Bar 44 Female Sale

Lot #1 - RED BAR 4A DURUBA 1C

Lot #2 - RED BAR 4A DUCHESS 11C

Lot #3 - RED BAR 4A CRACKLE 12C