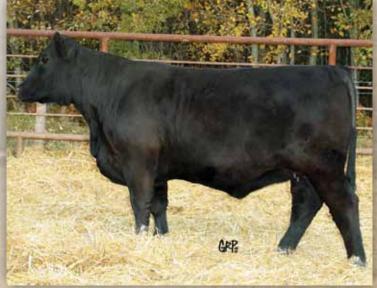

# Bred Heifers ale Sale 2016 Bar 44 Female Sale 2016 Bar 44 Female Sale

**RED BADLANDS OPPORTUNITY 53Y** 

# Bred Heifermale Sale 2016 Bar 44 Female Sale 2016 Bar 44 Female Sale

Lot #1 - RED BAR 4A DURUBA 1C

Lot #2 - RED BAR 4A DUCHESS 11C

Lot #3 - RED BAR 4A CRACKLE 12C