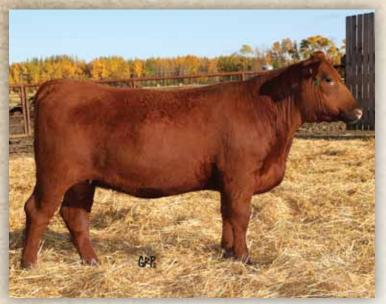

#### **RED BADLANDS OPPORTUNITY 53Y**

Male IMP 053Y February 18 2011 1786417 BW: lbs 205 day wt: lbs 365 day wt: lbs

RED HXC HEMI 4400P
RED HXC JACKHAMMER 8800U AMF OSF
HXC JOLENE 301N

RED BADLANDS PFFR NEWDESIGN347
RED BADLANDS MEDORA 7S
RED BADLANDS MEDORA 440

Now residing at Bar 4A, this performance 'King of the Hill' has left an amazing set of calves. Last fall his daughter (a heifer calf) topped the first Bar 4A Female sale at \$10,500. A son is also in use at Bar 4A called Mariota. The best news about Opportunity though is his milk number jumped to a +19 (over double his pedigree estimated number of 9!!) He is for real! A son also topped the spring bull sale at \$15,000.