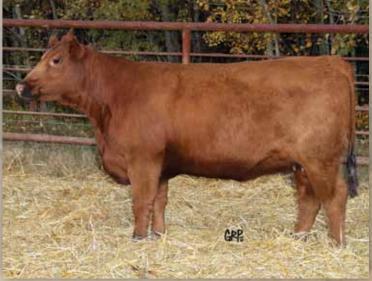

#### **RED BADLANDS OPPORTUNITY 53Y**

Male IMP 053Y February 18 2011 1786417 BW: lbs 205 day wt: lbs 365 day wt: lbs

RED HXC HEMI 4400P
RED HXC JACKHAMMER 8800U AMF OSF
HXC JOLENE 301N

RED BADLANDS PFFR NEWDESIGN347
RED BADLANDS MEDORA 7S
RED BADLANDS MEDORA 440

Now residing at Bar 4A, this performance 'King of the Hill' has left an amazing set of calves. Last fall his daughter (a heifer calf) topped the first Bar 4A Female sale at \$10,500. A son is also in use at Bar 4A called Mariota. The best news about Opportunity though is his milk number jumped to a +19 (over double his pedigree estimated number of 9!!) He is for real! A son also topped the spring bull sale at \$15,000.