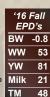

#### RED LWNBRG FLEX 79B

Male TED 79B January 26 2014 1786259 BW: 94 lbs 205 day wt: 867 lbs 365 day wt: 1271 lbs

MRLA 53W **RED MRLA FLEX 49Z** RED GET-A-LONG FIREFLY 363

RED GLACIER CHATEAU 744 RED TED CHATEAU 6U RED TED RAMBLER 52L S A V NET WORTH 4200 RED BROX MS CHEROKEE 13N RED BJR MAKE MY DAY 981 RED WCF MAVERICK'S FIREFLY 11L

RED LMAN KING ROB 8621 RED GLACIER REBALA RED BJR RAMBLER 5162 RED TED BEAU 109G "16 Fall EPD's
BW 1.1
WW 61
YW 91
Milk 21
TM 51

Purchased from Leuwenburghs at Lethbridge, AB for 21,000 (high seller that day). His sire was the \$50,000 Net Worth 4200 grandson a few years earlier at the MRL sale. 79B has a fantastic set of feet, has plenty of growth and an unreal profile. He will be at Farmfair, ad Agribition this fall and will be in the hunt! See him on display sale day!