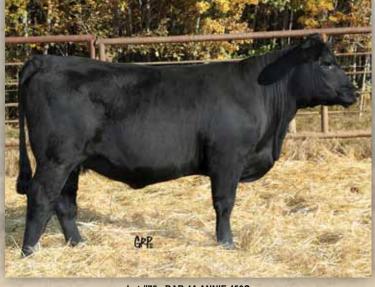

# 2016 Bar 4A Female Sale 2016 Bar 4A Female Sale 2016 B4/e

Lot #76 - BAR 4A FOREVER LADY 17D

#### **BAR 4A FOREVER LADY 17D**

Female JMM 17D January 20 2016 1941906 BW: 75 lbs

WIWA CREEK RUSH LAKE 71'12 **RAFTER S FULL HOUSE 46B** SAR ROSEBUD 184T

SAV FINAL ANSWER 0035 **KDF FOREVER LADY 115X** KDF FOREVER LADY 23S

SOO LINE MOTIVE 9016 WIWA CREEK PRIDE 63'10 SAR WATERTON 2R SAR ROSEBUD 15J

SITZ TRAVELER 8180 S A V EMULOUS 8145 **BOYD NEW DAY 8005** SPARKLE INC OF K DEEN 33H

The first heifer of the Bar 4A's newest herdsire Full House. He was the \$31,000 pick of all of Stauffer's Rush Lake bull calf calf pen (purchased at 2014 Agribition sale). His dam Rosebud 184T was what clinched the decision on selecting Full House over the others. As you'll see in the next several pages the influence of the very popular Rush Lake bull has on this program.