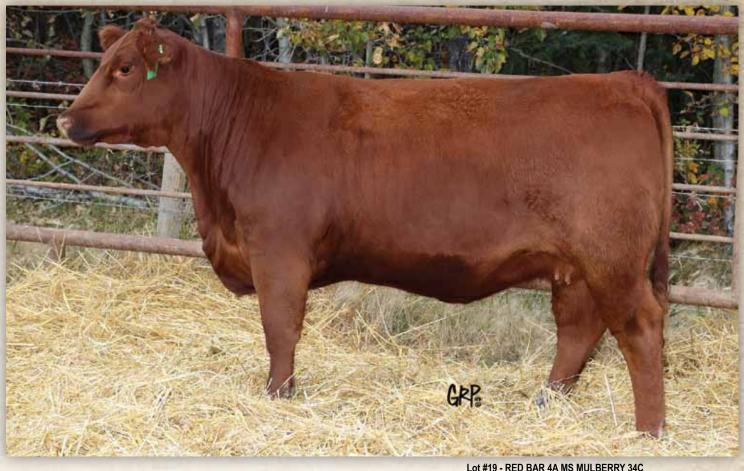

# 2016 Bar 4A Female Sale 2016 Bar 4A Female Sale 2016 BB/

Lot #19 - RED BAR 4A MS MULBERRY 34C

#### **RED BAR 4A MS MULBERRY 34C**

Female HJA 34C January 18 2015 1891490 BW: 56 lbs

**RED ANCHOR 1 HITCH 38T RED BILTRITE HITCH 3X RED GET-A-LONG LASSIE 869** 

**RED BAR 4A HERCULES 2X RED BAR 4A MULBERRY 112Z** RED BAR 4A SOAPY'S LOGAN 5X

**RED YY HITCH 514R RED CROWFOOT STRETCH 4320P RED GOLD-BAR MERCEDES K 116M** RED SWAN CREEK LASSIE L 115P

**RED HERCULES 44U RED ASPEN FLO 48P RED FINE LINE MULBERRY 26P** RED SOO SOAPY'S LOGAN 6056

A.I.'ed: April 11/16 to 1EN Best Man C401 Exposed: April 23/16 - June 30/16 to Red Sunberry Expansion 18B

'16 Fall EPD's -5.2 ww 45 YW 64 14 Milk

EPD's

91

8

38

BW

ww 60

YW

Milk

TM 37 The grandsire here in Hitch 38T was the main herdbull at Get-A-Long for years and was a top Brylor A.I. bull. The Soapy family is a long standing cow maker kind of female. 6056 came from the mighty Red Roundup sale many years ago from Sooline. 34C will be found on sale day.