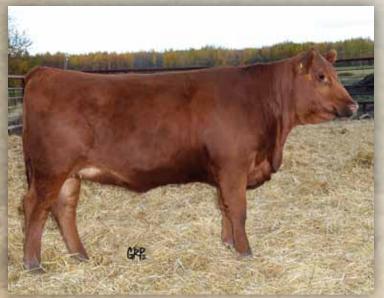

#### RED LWNBRG FLEX 79B

Male TED 79B January 26 2014 1786259 BW: 94 lbs 205 day wt: 867 lbs 365 day wt: 1271 lbs

MRLA 53W **RED MRLA FLEX 49Z** RED GET-A-LONG FIREFLY 363

RED GLACIER CHATEAU 744 RED TED CHATEAU 6U RED TED RAMBLER 52L S A V NET WORTH 4200 RED BROX MS CHEROKEE 13N RED BJR MAKE MY DAY 981 RED WCF MAVERICK'S FIREFLY 11L

RED LMAN KING ROB 8621 RED GLACIER REBALA RED BJR RAMBLER 5162 RED TED BEAU 109G "16 Fall EPD's
BW 1.1
WW 61
YW 91
Milk 21
TM 51

Purchased from Leuwenburghs at Lethbridge, AB for 21,000 (high seller that day). His sire was the \$50,000 Net Worth 4200 grandson a few years earlier at the MRL sale. 79B has a fantastic set of feet, has plenty of growth and an unreal profile. He will be at Farmfair, ad Agribition this fall and will be in the hunt! See him on display sale day!