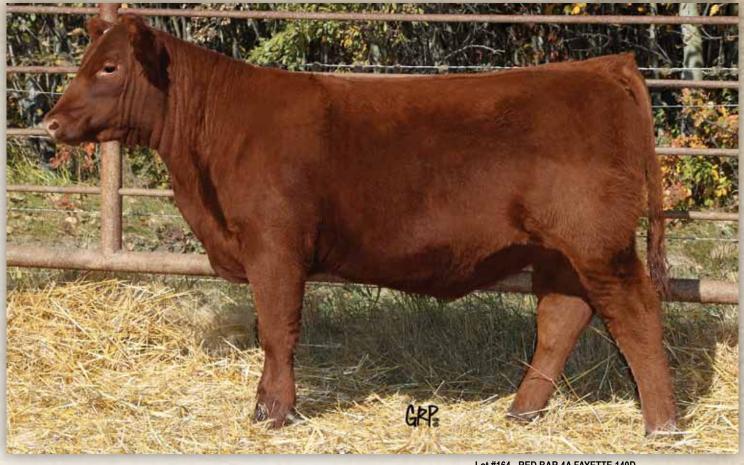

#### RED LWNBRG FLEX 79B

Male TED 79B January 26 2014 1786259 BW: 94 lbs 205 day wt: 867 lbs 365 day wt: 1271 lbs

MRLA 53W **RED MRLA FLEX 49Z** RED GET-A-LONG FIREFLY 363

RED GLACIER CHATEAU 744 RED TED CHATEAU 6U RED TED RAMBLER 52L S A V NET WORTH 4200 RED BROX MS CHEROKEE 13N RED BJR MAKE MY DAY 981 RED WCF MAVERICK'S FIREFLY 11L

RED LMAN KING ROB 8621 RED GLACIER REBALA RED BJR RAMBLER 5162 RED TED BEAU 109G "16 Fall EPD's
BW 1.1
WW 61
YW 91
Milk 21
TM 51

Purchased from Leuwenburghs at Lethbridge, AB for 21,000 (high seller that day). His sire was the \$50,000 Net Worth 4200 grandson a few years earlier at the MRL sale. 79B has a fantastic set of feet, has plenty of growth and an unreal profile. He will be at Farmfair, ad Agribition this fall and will be in the hunt! See him on display sale day!