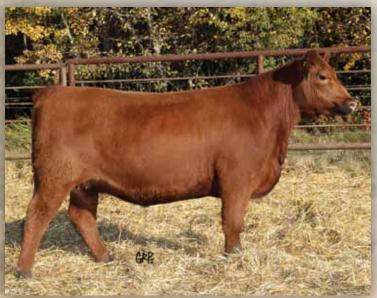

#### RED LWNBRG FLEX 79B

Male TED 79B January 26 2014 1786259 BW: 94 lbs 205 day wt: 867 lbs 365 day wt: 1271 lbs

MRLA 53W **RED MRLA FLEX 49Z** RED GET-A-LONG FIREFLY 363

RED GLACIER CHATEAU 744 RED TED CHATEAU 6U RED TED RAMBLER 52L S A V NET WORTH 4200 RED BROX MS CHEROKEE 13N RED BJR MAKE MY DAY 981 RED WCF MAVERICK'S FIREFLY 11L

RED LMAN KING ROB 8621 RED GLACIER REBALA RED BJR RAMBLER 5162 RED TED BEAU 109G "16 Fall EPD's
BW 1.1
WW 61
YW 91
Milk 21
TM 51

Purchased from Leuwenburghs at Lethbridge, AB for 21,000 (high seller that day). His sire was the \$50,000 Net Worth 4200 grandson a few years earlier at the MRL sale. 79B has a fantastic set of feet, has plenty of growth and an unreal profile. He will be at Farmfair, ad Agribition this fall and will be in the hunt! See him on display sale day!