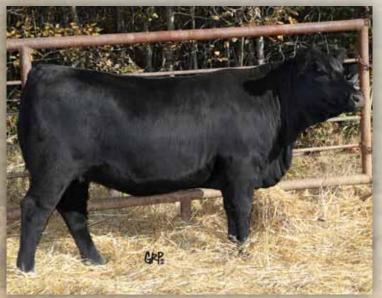

# Bred Heifers ale Sale 2016 Bar 44 Female Sale 2016 Bar 44 Female Sale

**RED BADLANDS OPPORTUNITY 53Y** 

# Bred Heifermale Sale 2016 Bar 44 Female Sale 2016 Bar 44 Female Sale

Lot #1 - RED BAR 4A DURUBA 1C

Lot #2 - RED BAR 4A DUCHESS 11C

Lot #3 - RED BAR 4A CRACKLE 12C