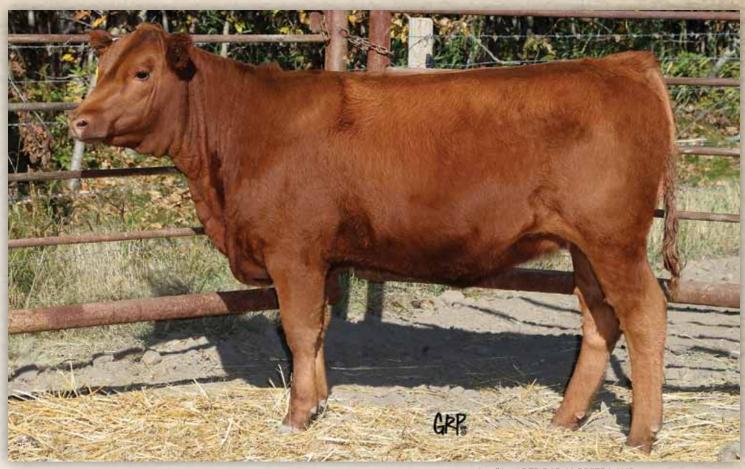

#### **RED BADLANDS OPPORTUNITY 53Y**

Male IMP 053Y February 18 2011 1786417 BW: lbs 205 day wt: lbs 365 day wt: lbs

RED HXC HEMI 4400P
RED HXC JACKHAMMER 8800U AMF OSF
HXC JOLENE 301N

RED BADLANDS PFFR NEWDESIGN347
RED BADLANDS MEDORA 7S
RED BADLANDS MEDORA 440

RED BECKTON LANCER F442 T RED HXC 701G RED BECKTON JULIAN GG B571 RED HXC JAYLO LB136

RED BRYLOR NEW TREND 22D RED BADLANDS CEDAR 922 RED BJR THE DUKE 502-5176 RED GSP ULTRA LADY 802 '16 Fall EPD's BW 3.1 WW 102 YW 159 Milk 19

Now residing at Bar 4A, this performance 'King of the Hill' has left an amazing set of calves. Last fall his daughter (a heifer calf) topped the first Bar 4A Female sale at \$10,500. A son is also in use at Bar 4A called Mariota. The best news about Opportunity though is his milk number jumped to a +19 (over double his pedigree estimated number of 9!!) He is for real! A son also topped the spring bull sale at \$15,000.