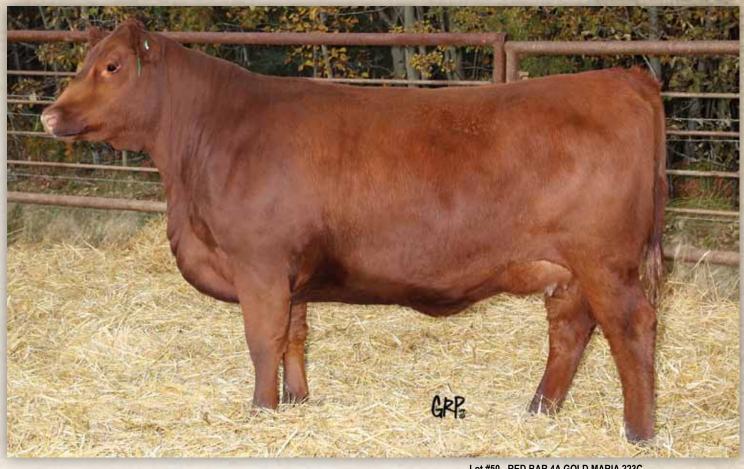

# 2016 Bar 4A Female Sale 2016 Bar 4A Female Sale 2016 B 84

Lot #50 - RED BAR 4A GOLD MARIA 223C

#### **RED BAR 4A GOLD MARIA 223C**

Female HJA 223C February 19 2015 1890405 BW: 72 lbs

HF KODIAK 5R **BLACK BRYLOR KODIAK 204Y RED XXX LAKME 70M** 

RED BRYLOR JKC GHOST RIDER108Y RED FINE LINE MULBERRY 26P **RED WRAZ GOLDIE MARIA 53A** 

**RED WRAZ MARIA 12T** A.I.'ed: April 19/16 to Red Brylor Crimson Jewels 4Z

Exposed: April 23/16 - June 30/16 to Red Sunberry Expansion 18B

SANDY BAR ADVANTAGE 43M WILBAR RUBY 955N **RED BRYLOR NEW TREND 22D** RED FINE LINE LAKME 21J

**RED BUF CRK ROMEO L081** RED D.J. MISS GOLDIE 3R

BW -1.3 ww 51 YW 73 20 Milk 46 TM

EPD's

ww 73

Milk 19

ТМ

1.6

121 YW

56

All the 'A' heifers in the group of cows that Bar 4A got from Brylor were all bred to Red Kodiak 3A or exposed to Black Kodiak 204Y. Maria 53A was the 7900 Ghost Rider heifer calf at Keystone that fall and is a great cow now! This one will have a lot of friends at the Bar 4A sale on November 16, don't be late as she could lead off the whole dam thing!