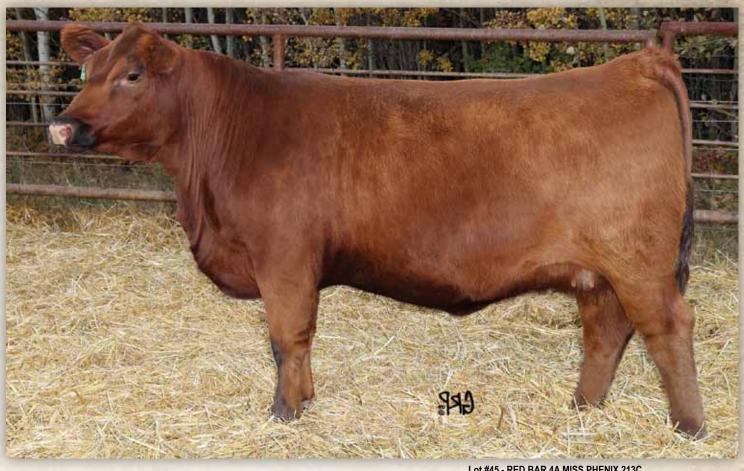

# 2016 Bar 4A Female Sale 2016 Bar 4A Female Sale 2016 B 8

Lot #45 - RED BAR 4A MISS PHENIX 213C

#### **RED BAR 4A MISS PHENIX 213C**

Female HJA 213C February 16 2015 1888842 BW: 89 lbs

**RED U2 MISSION STATEMENT 66W RED BAR 4A TIMED PERFECT 103Y** RED BAR 4A MISS KYLA

**RED FINE LINE MULBERRY 26P RED BAR 4A MISS PHENIX RED BLADES MISS PHOENIX 33N**  **RED LJC MISSION STATEMENT P27 RED SSS GOLD EDGE 690F RED ASPEN PERFECT TIMING 114S** RED BAR 4A MISS CRACKLE 217L

RED COMPASS MULBERRY 449M RED DUS FAYETTE 8G **RED BRYLOR PHOENIX 16K** RED U-2 MISS SOAPY 929J

A.I. 'ed: April 10/16 to 1EN Best Man C401 Exposed: April 23/16 - June 30/16 to Red Sunberry Expansion 18B

EPD's BW -0.1 51 ww ΥW 76 Milk 13 ТМ 38 Look back to Lot 13 (68C) and you'll find this heifers dam is grandam to that line. A really good cow family tracing back to a Phoenix 16K heifer. This whole tribe of cows are stout made and yet oh so feminine . . . just like this "absolutely had to be a feature" heifer in 213C!! She's good enough to be on the cover too. If Bar 4A had nominated for Red Roundup, this year, this would've been more than likely the one to go to town.