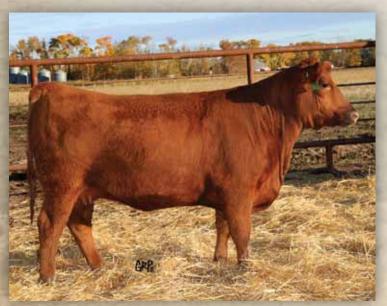

# Bred Heifers ale Sale 2016 Bar 44 Female Sale 2016 Bar 44 Female Sale

**RED BADLANDS OPPORTUNITY 53Y** 

# CYR

**ANDERSON FORT ROCK 1002** 

**RED LWNBRG FLEX 79B** 

#### **ANDERSON FORT ROCK 1002**

Male GEOF 2X January 12 2010 1601135 BW: 89 lbs 205 day wt: lbs 365 day wt: lbs

SAR FORT ROCK 151R SAR FORT ROCK 91T SAR EUGENE 87N

K C F BENNETT TOTAL REMINGTON ELENA 15T REMINGTON ELENA 38R SFL FORT ROCK 11F SAR QUEEN MOTHER 24J WIWA CREEK STOCKMAN 48'95 DOUBLE J EUGENIE 148Z

SITZ ALLIANCE 6595 EXT OF CONANGA 6790 C A FUTURE DIRECTION 5321 DOUBLE AA ELENA 18'95 "16 Fall EPD's

BW 5.5

WW 40

YW 68

Milk 9

TM 29

A major meat machine with the outcross pedigree we were looking for to go on all the Kodiak influence Geis cows we purchased. He has done his job very well at both Stauffer's and here at Bar 4A. His daughters will be his true legacy he will leave behind. We like him alot.