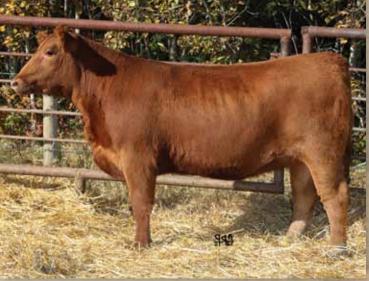

#### **ANDERSON FORT ROCK 1002**

Male GEOF 2X January 12 2010 1601135 BW: 89 lbs 205 day wt: lbs 365 day wt: lbs

SAR FORT ROCK 151R SAR FORT ROCK 91T SAR EUGENE 87N

K C F BENNETT TOTAL REMINGTON ELENA 15T REMINGTON ELENA 38R SFL FORT ROCK 11F SAR QUEEN MOTHER 24J WIWA CREEK STOCKMAN 48'95 DOUBLE J EUGENIE 148Z

SITZ ALLIANCE 6595 EXT OF CONANGA 6790 C A FUTURE DIRECTION 5321 DOUBLE AA ELENA 18'95 "16 Fall EPD's

BW 5.5

WW 40

YW 68

Milk 9

TM 29

A major meat machine with the outcross pedigree we were looking for to go on all the Kodiak influence Geis cows we purchased. He has done his job very well at both Stauffer's and here at Bar 4A. His daughters will be his true legacy he will leave behind. We like him alot.