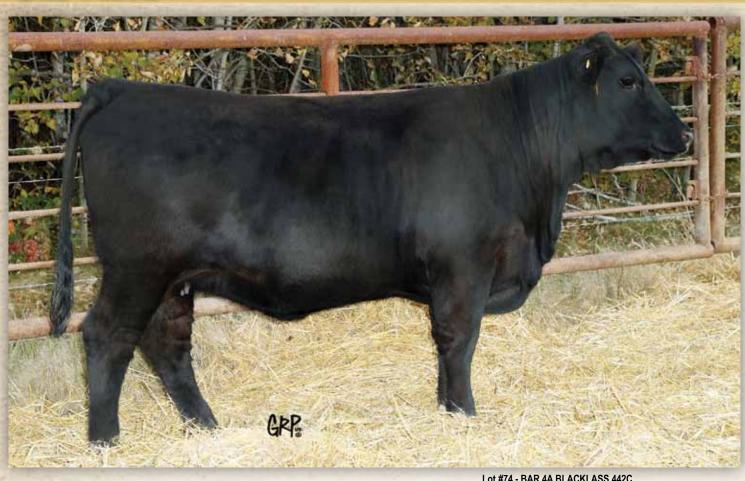

# red Heifermale Sale 2016 Bar 4A Female Sale 2016 Bar 4A Female Sale

Lot #74 - BAR 4A BLACKLASS 442C

BAR 4A BLACKLASS 442C

Female JMM 442C February 28 2015 1888875 BW: 74 lbs

HF KODIAK 5R

HF ECHO 84R

HF TIGER 5T MCGOWAN ASTRO 12A **RED HF TIBBIE 203U** 

74

75

HF PROGRESS 84N HF TIBBIE 69P

**RED CHOPPER K SUGAR RAY 16W RED RKY MTN BLACKLASS 25A RED RKY MTN BLACKLASS 15U** 

RED LCB HOSS A444N RED RUNNING BAR MODE 47M RED BRYLOR RSTD HIGH CAPACITY RED RKY MTN BLACKLASS 20S

A.I.'ed: April 18/16 to Rafter S Density 302A Exposed: April 23/16 - June 30/16 to Wiwa Creek Density 37'14 What a beautifully patterned black outcross red carrier female here just a mere 74 lbs birthweight from a good 1st calf heifer.