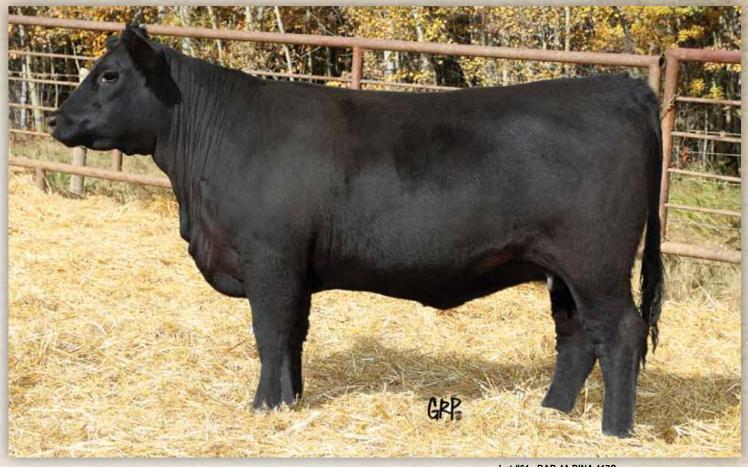

#### RED LWNBRG FLEX 79B

Male TED 79B January 26 2014 1786259 BW: 94 lbs 205 day wt: 867 lbs 365 day wt: 1271 lbs

MRLA 53W **RED MRLA FLEX 49Z** RED GET-A-LONG FIREFLY 363

RED GLACIER CHATEAU 744 RED TED CHATEAU 6U RED TED RAMBLER 52L S A V NET WORTH 4200 RED BROX MS CHEROKEE 13N RED BJR MAKE MY DAY 981 RED WCF MAVERICK'S FIREFLY 11L

RED LMAN KING ROB 8621 RED GLACIER REBALA RED BJR RAMBLER 5162 RED TED BEAU 109G "16 Fall EPD's
BW 1.1
WW 61
YW 91
Milk 21
TM 51

Purchased from Leuwenburghs at Lethbridge, AB for 21,000 (high seller that day). His sire was the \$50,000 Net Worth 4200 grandson a few years earlier at the MRL sale. 79B has a fantastic set of feet, has plenty of growth and an unreal profile. He will be at Farmfair, ad Agribition this fall and will be in the hunt! See him on display sale day!