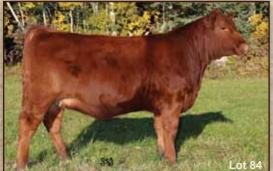

#### **RAFTER S DENSITY 302A**

Male SAR 302A April 07 2013 1822987 BW: 80 lbs 205 day wt: lbs 365 day wt: lbs

SAV 8180 TRAVELER 004 **SAV 004 DENSITY 4336** S A V MAY 7238

SAR SILVER PRIDE 168W **SAR BLUEBIRD 366Y** SAR BLUEBIRD 339U

SITZ TRAVELER 8180 **BOYD FOREVER LADY 8003** LEACHMAN RIGHT TIME SAR PROSPECTOR MAY 9124

SAR SILVER PRIDE 77S SAR EPPONIA 3P F-R 662 LAD 4011 SAR BLUEBIRD 50N

Since being the \$16,500 high selling bull at Stauffer's 2015 Bull Sale he has taken over the Senior herd bull role in the black division at Bar 4A. He was the standout choice that spring and just continues to shine in the breeding pasture. His first calves are made right and come easy so he's been used heavily for 2 years now through A.I. and on the heifer pen.

RAFTER S DENSITY 302A