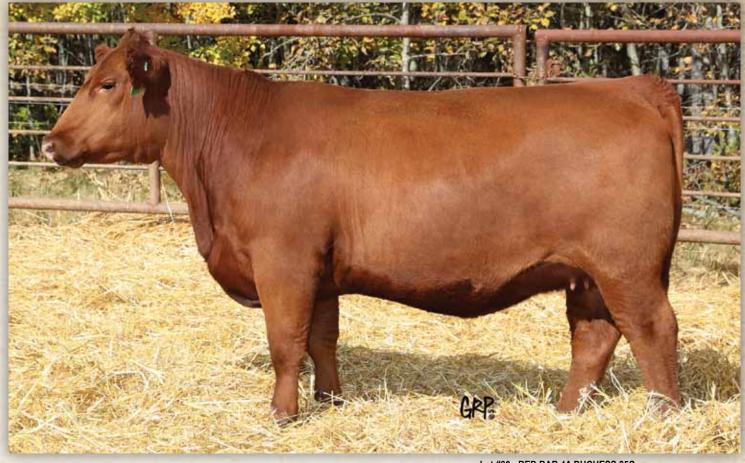

#### **ANDERSON FORT ROCK 1002**

Male GEOF 2X January 12 2010 1601135 BW: 89 lbs 205 day wt: lbs 365 day wt: lbs

SAR FORT ROCK 151R SAR FORT ROCK 91T SAR EUGENE 87N

K C F BENNETT TOTAL REMINGTON ELENA 15T REMINGTON ELENA 38R SFL FORT ROCK 11F SAR QUEEN MOTHER 24J WIWA CREEK STOCKMAN 48'95 DOUBLE J EUGENIE 148Z

SITZ ALLIANCE 6595 EXT OF CONANGA 6790 C A FUTURE DIRECTION 5321 DOUBLE AA ELENA 18'95 "16 Fall EPD's

BW 5.5

WW 40

YW 68

Milk 9

TM 29

A major meat machine with the outcross pedigree we were looking for to go on all the Kodiak influence Geis cows we purchased. He has done his job very well at both Stauffer's and here at Bar 4A. His daughters will be his true legacy he will leave behind. We like him alot.