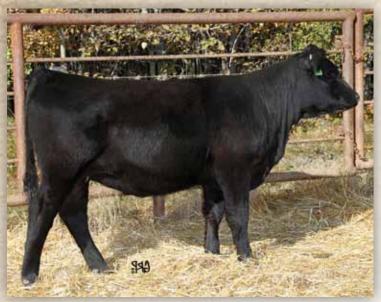

#### **RED BADLANDS OPPORTUNITY 53Y**

Male IMP 053Y February 18 2011 1786417 BW: lbs 205 day wt: lbs 365 day wt: lbs

RED HXC HEMI 4400P
RED HXC JACKHAMMER 8800U AMF OSF
HXC JOLENE 301N

RED BADLANDS PFFR NEWDESIGN347
RED BADLANDS MEDORA 7S
RED BADLANDS MEDORA 440

RED BECKTON LANCER F442 T RED HXC 701G RED BECKTON JULIAN GG B571 RED HXC JAYLO LB136

RED BRYLOR NEW TREND 22D RED BADLANDS CEDAR 922 RED BJR THE DUKE 502-5176 RED GSP ULTRA LADY 802 '16 Fall EPD's BW 3.1 WW 102 YW 159 Milk 19

Now residing at Bar 4A, this performance 'King of the Hill' has left an amazing set of calves. Last fall his daughter (a heifer calf) topped the first Bar 4A Female sale at \$10,500. A son is also in use at Bar 4A called Mariota. The best news about Opportunity though is his milk number jumped to a +19 (over double his pedigree estimated number of 9!!) He is for real! A son also topped the spring bull sale at \$15,000.