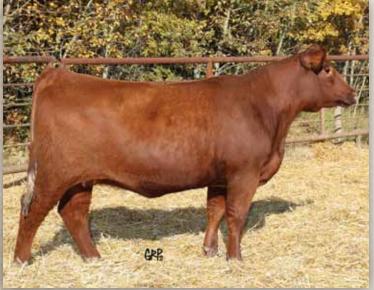

#### **RED BADLANDS OPPORTUNITY 53Y**

Male IMP 053Y February 18 2011 1786417 BW: lbs 205 day wt: lbs 365 day wt: lbs

RED HXC HEMI 4400P
RED HXC JACKHAMMER 8800U AMF OSF
HXC JOLENE 301N

RED BADLANDS PFFR NEWDESIGN347
RED BADLANDS MEDORA 7S
RED BADLANDS MEDORA 440

RED BECKTON LANCER F442 T RED HXC 701G RED BECKTON JULIAN GG B571 RED HXC JAYLO LB136

RED BRYLOR NEW TREND 22D RED BADLANDS CEDAR 922 RED BJR THE DUKE 502-5176 RED GSP ULTRA LADY 802 '16 Fall EPD's BW 3.1 WW 102 YW 159 Milk 19

Now residing at Bar 4A, this performance 'King of the Hill' has left an amazing set of calves. Last fall his daughter (a heifer calf) topped the first Bar 4A Female sale at \$10,500. A son is also in use at Bar 4A called Mariota. The best news about Opportunity though is his milk number jumped to a +19 (over double his pedigree estimated number of 9!!) He is for real! A son also topped the spring bull sale at \$15,000.