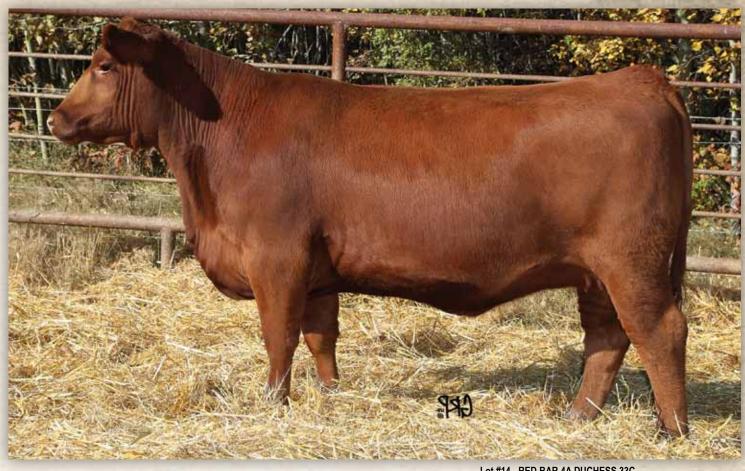

# 2016 Bar 4A Female Sale 2016 Bar 4A Female Sale 2016 BB

Lot #14 - RED BAR 4A DUCHESS 33C

15

#### **RED BAR 4A DUCHESS 33C**

Female HJA 33C January 18 2015 1892024 BW: 100 lbs

**RED ANCHOR 1 HITCH 38T RED BILTRITE HITCH 3X RED GET-A-LONG LASSIE 869** 

**RED HERCULES 44U RED BAR 4A DUCHESS 1X RED ASPEN DUCHESS 6R**  RED YY HITCH 514R RED CROWFOOT STRETCH 4320P RED GOLD-BAR MERCEDES K 116M RED SWAN CREEK LASSIE L 115P

**RED RIVERDALE HERCULES 281S RED HAPPYVALE CUB 3P RED ASPEN REX 33M** RED BIG BEAR MC DUCH 636

A.I.'ed: April 16/16 to 1EN Best Man C401 Exposed: April 23/16 - June 30/16 to Red Sunberry Expansion 18B She is definitely "built right"!! A feature Lot anywhere in the Land! Come to Olds on November 16th to take advantage.