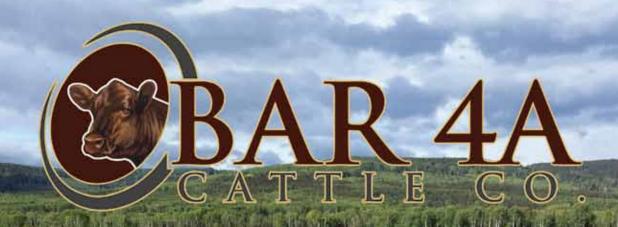

#### **RED BADLANDS OPPORTUNITY 53Y**

Male IMP 053Y February 18 2011 1786417 BW: lbs 205 day wt: lbs 365 day wt: lbs

RED HXC HEMI 4400P
RED HXC JACKHAMMER 8800U AMF OSF
HXC JOLENE 301N

RED BADLANDS PFFR NEWDESIGN347
RED BADLANDS MEDORA 7S
RED BADLANDS MEDORA 440

RED BECKTON LANCER F442 T RED HXC 701G RED BECKTON JULIAN GG B571 RED HXC JAYLO LB136

RED BRYLOR NEW TREND 22D RED BADLANDS CEDAR 922 RED BJR THE DUKE 502-5176 RED GSP ULTRA LADY 802 '16 Fall EPD's BW 3.1 WW 102 YW 159 Milk 19

Now residing at Bar 4A, this performance 'King of the Hill' has left an amazing set of calves. Last fall his daughter (a heifer calf) topped the first Bar 4A Female sale at \$10,500. A son is also in use at Bar 4A called Mariota. The best news about Opportunity though is his milk number jumped to a +19 (over double his pedigree estimated number of 9!!) He is for real! A son also topped the spring bull sale at \$15,000.