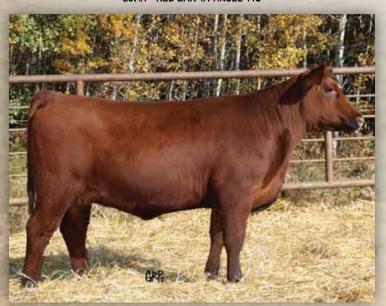

#### RED LWNBRG FLEX 79B

Male TED 79B January 26 2014 1786259 BW: 94 lbs 205 day wt: 867 lbs 365 day wt: 1271 lbs

MRLA 53W **RED MRLA FLEX 49Z** RED GET-A-LONG FIREFLY 363

RED GLACIER CHATEAU 744 RED TED CHATEAU 6U RED TED RAMBLER 52L S A V NET WORTH 4200 RED BROX MS CHEROKEE 13N RED BJR MAKE MY DAY 981 RED WCF MAVERICK'S FIREFLY 11L

RED LMAN KING ROB 8621 RED GLACIER REBALA RED BJR RAMBLER 5162 RED TED BEAU 109G "16 Fall EPD's
BW 1.1
WW 61
YW 91
Milk 21
TM 51

Purchased from Leuwenburghs at Lethbridge, AB for 21,000 (high seller that day). His sire was the \$50,000 Net Worth 4200 grandson a few years earlier at the MRL sale. 79B has a fantastic set of feet, has plenty of growth and an unreal profile. He will be at Farmfair, ad Agribition this fall and will be in the hunt! See him on display sale day!