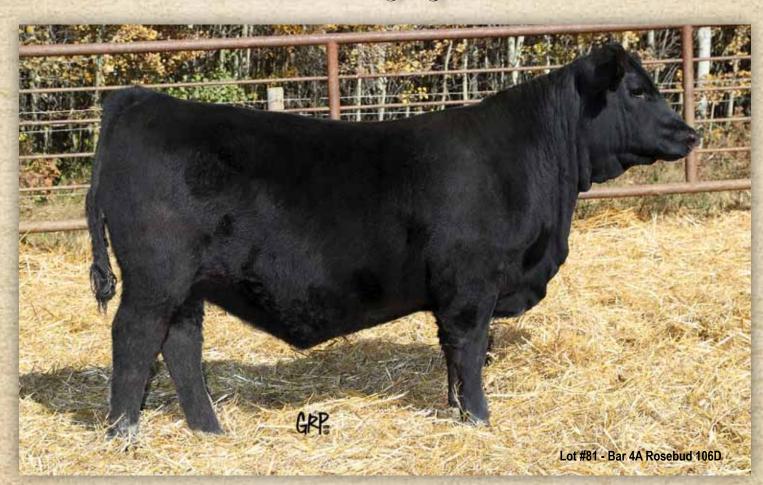

#### BAR 4A ROSEBUD 106D

Female JMM 106D January 27 2016 1926005 BW: 73 lbs

SOO LINE MOTIVE 9016 WIWA CREEK RUSH LAKE 71'12 WIWA CREEK PRIDE 63'10

SAV PREDOMINANT 4438 KDF ROSEBUD 58U HF ROSEBUD 73L

HF KODIAK 5R TLA BEAUTY 5R WIWA CREEK FULLBACK 19'07 WIWA CREEK PRIDE 94'06

SAV 8180 TRAVELER 004 S A V EMBLYNETTE 1182 WHITESTONE WIDESPREAD MB HR ROSEBUD 63H

EPD's BW 0.8 54 ww ΥW 89 Milk 18 ТМ 46

Now here's a first for me!!! There is so much volume, mass, density, thickness and substance to this heifer by Rush Lake you have to go look at her picture on the back cover!!! She wil be the mother to your next herd bull.

Feature Lot pictured on back cover