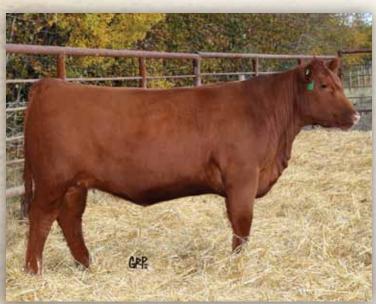

# ed Heifermale Sale 2016 Bar 4A Female Sale 2016 Bar 4A Female Sale

Lot #42 - BAR 4A GAMMER 183C

SAR FORT ROCK 91T **ANDERSON FORT ROCK 1002 REMINGTON ELENA 15T** 

MOUNTAIN SIDE IGNITOR 9S DOUBLE A GAMMER 27U MINBURN GAMMER 16F

SAR FORT ROCK 151R SAR EUGENE 87N K C F BENNETT TOTAL **REMINGTON ELENA 38R** 

BAR-E-L MAJOR 108N MOUNTAIN SIDE BLUEBIRD 6J MINBURN LANCER 73B **DWW MINBURN GAMMER 26Y** 

'16 Fall 34 ΥW 59 Milk 10 ТМ 26

A.I.'ed: April 17/16 to Rafter S Density 302A Exposed: April 23/16 - June 30/16 to Wiwa Creek Density 37'14

A Fort Rock combined with the Gammer cow family. Check out the Lancer 73B bull back there in this bloodline. He was as good a profiling bull back in the Sweepstakes days at Farmfair as any. (He was Grand Champion at Farmfair in 1993)