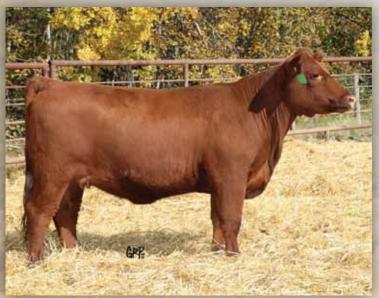

# Bred Heifermale Sale 2016 Bar 44 Female Sale 2016 Bar 44 Female Sale

Lot #1 - RED BAR 4A DURUBA 1C

Lot #2 - RED BAR 4A DUCHESS 11C

Lot #3 - RED BAR 4A CRACKLE 12C