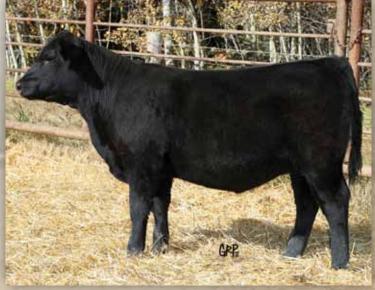

#### **ANDERSON FORT ROCK 1002**

Male GEOF 2X January 12 2010 1601135 BW: 89 lbs 205 day wt: lbs 365 day wt: lbs

SAR FORT ROCK 151R SAR FORT ROCK 91T SAR EUGENE 87N

K C F BENNETT TOTAL REMINGTON ELENA 15T REMINGTON ELENA 38R SFL FORT ROCK 11F SAR QUEEN MOTHER 24J WIWA CREEK STOCKMAN 48'95 DOUBLE J EUGENIE 148Z

SITZ ALLIANCE 6595 EXT OF CONANGA 6790 C A FUTURE DIRECTION 5321 DOUBLE AA ELENA 18'95 "16 Fall EPD's

BW 5.5

WW 40

YW 68

Milk 9

TM 29

A major meat machine with the outcross pedigree we were looking for to go on all the Kodiak influence Geis cows we purchased. He has done his job very well at both Stauffer's and here at Bar 4A. His daughters will be his true legacy he will leave behind. We like him alot.