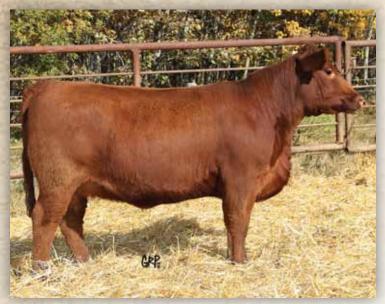

#### **ANDERSON FORT ROCK 1002**

Male GEOF 2X January 12 2010 1601135 BW: 89 lbs 205 day wt: lbs 365 day wt: lbs

SAR FORT ROCK 151R SAR FORT ROCK 91T SAR EUGENE 87N

K C F BENNETT TOTAL REMINGTON ELENA 15T REMINGTON ELENA 38R SFL FORT ROCK 11F SAR QUEEN MOTHER 24J WIWA CREEK STOCKMAN 48'95 DOUBLE J EUGENIE 148Z

SITZ ALLIANCE 6595 EXT OF CONANGA 6790 C A FUTURE DIRECTION 5321 DOUBLE AA ELENA 18'95 "16 Fall EPD's

BW 5.5

WW 40

YW 68

Milk 9

TM 29

A major meat machine with the outcross pedigree we were looking for to go on all the Kodiak influence Geis cows we purchased. He has done his job very well at both Stauffer's and here at Bar 4A. His daughters will be his true legacy he will leave behind. We like him alot.