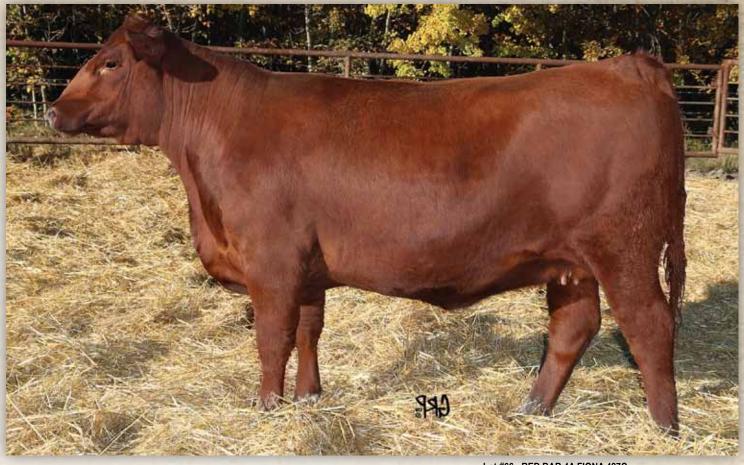

#### BAR 4A ROSEBUD 106D

Female JMM 106D January 27 2016 1926005 BW: 73 lbs

SOO LINE MOTIVE 9016 WIWA CREEK RUSH LAKE 71'12 WIWA CREEK PRIDE 63'10

SAV PREDOMINANT 4438 KDF ROSEBUD 58U HF ROSEBUD 73L

HF KODIAK 5R TLA BEAUTY 5R WIWA CREEK FULLBACK 19'07 WIWA CREEK PRIDE 94'06

SAV 8180 TRAVELER 004 S A V EMBLYNETTE 1182 WHITESTONE WIDESPREAD MB HR ROSEBUD 63H

EPD's BW 0.8 54 ww ΥW 89 Milk 18 ТМ 46

Now here's a first for me!!! There is so much volume, mass, density, thickness and substance to this heifer by Rush Lake you have to go look at her picture on the back cover!!! She wil be the mother to your next herd bull.

Feature Lot pictured on back cover