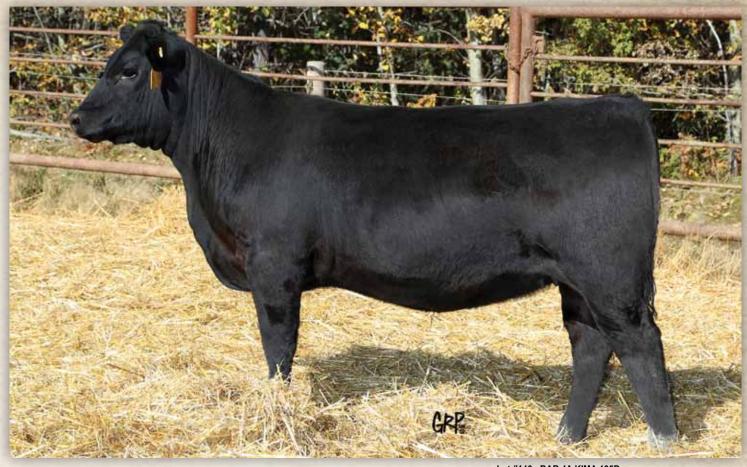

#### **ANDERSON FORT ROCK 1002**

Male GEOF 2X January 12 2010 1601135 BW: 89 lbs 205 day wt: lbs 365 day wt: lbs

SAR FORT ROCK 151R SAR FORT ROCK 91T SAR EUGENE 87N

K C F BENNETT TOTAL REMINGTON ELENA 15T REMINGTON ELENA 38R SFL FORT ROCK 11F SAR QUEEN MOTHER 24J WIWA CREEK STOCKMAN 48'95 DOUBLE J EUGENIE 148Z

SITZ ALLIANCE 6595 EXT OF CONANGA 6790 C A FUTURE DIRECTION 5321 DOUBLE AA ELENA 18'95 "16 Fall EPD's

BW 5.5

WW 40

YW 68

Milk 9

TM 29

A major meat machine with the outcross pedigree we were looking for to go on all the Kodiak influence Geis cows we purchased. He has done his job very well at both Stauffer's and here at Bar 4A. His daughters will be his true legacy he will leave behind. We like him alot.