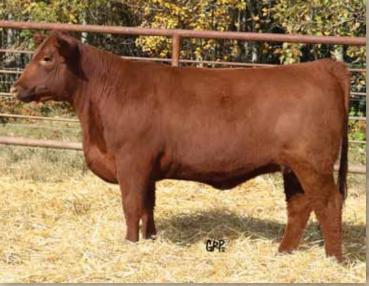

#### **RED BADLANDS OPPORTUNITY 53Y**

Male IMP 053Y February 18 2011 1786417 BW: lbs 205 day wt: lbs 365 day wt: lbs

RED HXC HEMI 4400P
RED HXC JACKHAMMER 8800U AMF OSF
HXC JOLENE 301N

RED BADLANDS PFFR NEWDESIGN347
RED BADLANDS MEDORA 7S
RED BADLANDS MEDORA 440

RED BECKTON LANCER F442 T RED HXC 701G RED BECKTON JULIAN GG B571 RED HXC JAYLO LB136

RED BRYLOR NEW TREND 22D RED BADLANDS CEDAR 922 RED BJR THE DUKE 502-5176 RED GSP ULTRA LADY 802 '16 Fall EPD's BW 3.1 WW 102 YW 159 Milk 19

Now residing at Bar 4A, this performance 'King of the Hill' has left an amazing set of calves. Last fall his daughter (a heifer calf) topped the first Bar 4A Female sale at \$10,500. A son is also in use at Bar 4A called Mariota. The best news about Opportunity though is his milk number jumped to a +19 (over double his pedigree estimated number of 9!!) He is for real! A son also topped the spring bull sale at \$15,000.