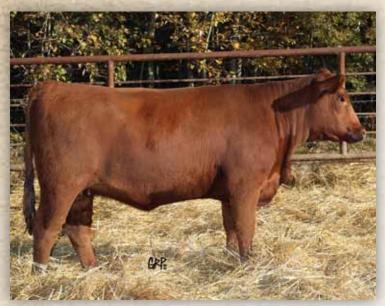

# ed Heifermale Sale 2016 Bar 44 Female Sale 2016 Bar 44 Female Sale

Lot #69 - RED BAR 4A ERIKA 402C

**RED BRYLOR SKOR 221X RED BRYLOR SKOR 10A RED TOP LINE IDA 24W** 

RED CHOPPER K SUGAR RAY 16W **RED RKY MTN ERIKA 11Y RKY MTN DANA 32W** 

TM

ww 56

YW

Milk 18

ТМ

RED LCB HOSS A444N **RED RUNNING BAR MODE 47M** 

TR TOPPER 336T **RED FRASER DANA 718T** 

A.I.'ed: April 17/16 to Red Brylor Kodiak 3A Exposed: April 23/16 - June 30/16 to Red Sunberry Expansion 18B

Todd did a terrific job incorporating some outcross genetics in his Rky Mtn cowherd.

Lot #70 - BAR 4A BELLE 408C