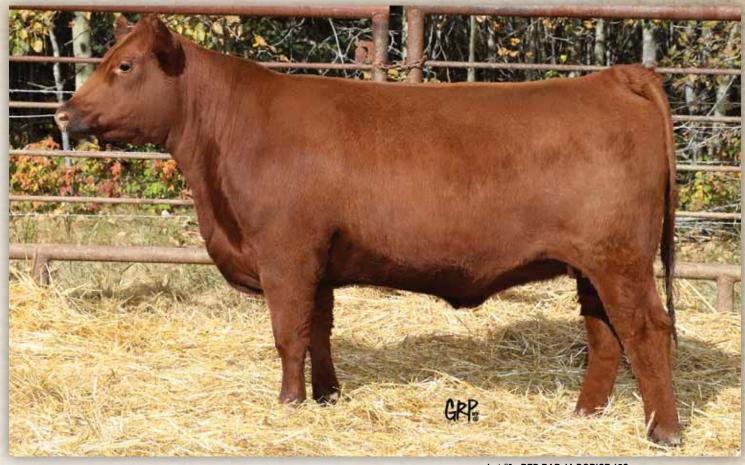

#### **RED BADLANDS OPPORTUNITY 53Y**

Male IMP 053Y February 18 2011 1786417 BW: lbs 205 day wt: lbs 365 day wt: lbs

RED HXC HEMI 4400P
RED HXC JACKHAMMER 8800U AMF OSF
HXC JOLENE 301N

RED BADLANDS PFFR NEWDESIGN347
RED BADLANDS MEDORA 7S
RED BADLANDS MEDORA 440

RED BECKTON LANCER F442 T RED HXC 701G RED BECKTON JULIAN GG B571 RED HXC JAYLO LB136

RED BRYLOR NEW TREND 22D RED BADLANDS CEDAR 922 RED BJR THE DUKE 502-5176 RED GSP ULTRA LADY 802 '16 Fall EPD's BW 3.1 WW 102 YW 159 Milk 19

Now residing at Bar 4A, this performance 'King of the Hill' has left an amazing set of calves. Last fall his daughter (a heifer calf) topped the first Bar 4A Female sale at \$10,500. A son is also in use at Bar 4A called Mariota. The best news about Opportunity though is his milk number jumped to a +19 (over double his pedigree estimated number of 9!!) He is for real! A son also topped the spring bull sale at \$15,000.