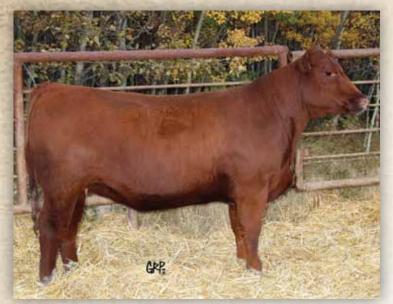

# Bred Heifermale Sale 2016 Bar 44 Female Sale 2016 Bar 44 Female Sale

Lot #1 - RED BAR 4A DURUBA 1C

Lot #2 - RED BAR 4A DUCHESS 11C

Lot #3 - RED BAR 4A CRACKLE 12C