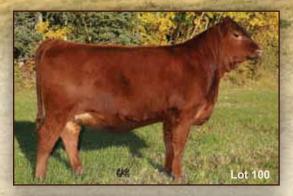

#### **ANDERSON FORT ROCK 1002**

Male GEOF 2X January 12 2010 1601135 BW: 89 lbs 205 day wt: lbs 365 day wt: lbs

SAR FORT ROCK 151R SAR FORT ROCK 91T SAR EUGENE 87N

K C F BENNETT TOTAL REMINGTON ELENA 15T REMINGTON ELENA 38R SFL FORT ROCK 11F SAR QUEEN MOTHER 24J WIWA CREEK STOCKMAN 48'95 DOUBLE J EUGENIE 148Z

SITZ ALLIANCE 6595 EXT OF CONANGA 6790 C A FUTURE DIRECTION 5321 DOUBLE AA ELENA 18'95 "16 Fall EPD's

BW 5.5

WW 40

YW 68

Milk 9

TM 29

A major meat machine with the outcross pedigree we were looking for to go on all the Kodiak influence Geis cows we purchased. He has done his job very well at both Stauffer's and here at Bar 4A. His daughters will be his true legacy he will leave behind. We like him alot.