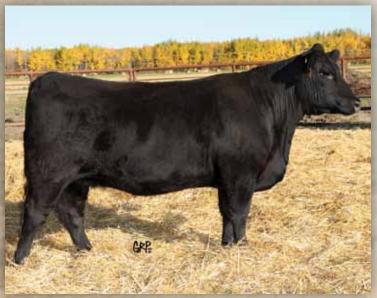

#### **ANDERSON FORT ROCK 1002**

Male GEOF 2X January 12 2010 1601135 BW: 89 lbs 205 day wt: lbs 365 day wt: lbs

SAR FORT ROCK 151R SAR FORT ROCK 91T SAR EUGENE 87N

K C F BENNETT TOTAL REMINGTON ELENA 15T REMINGTON ELENA 38R SFL FORT ROCK 11F SAR QUEEN MOTHER 24J WIWA CREEK STOCKMAN 48'95 DOUBLE J EUGENIE 148Z

SITZ ALLIANCE 6595 EXT OF CONANGA 6790 C A FUTURE DIRECTION 5321 DOUBLE AA ELENA 18'95 "16 Fall EPD's

BW 5.5

WW 40

YW 68

Milk 9

TM 29

A major meat machine with the outcross pedigree we were looking for to go on all the Kodiak influence Geis cows we purchased. He has done his job very well at both Stauffer's and here at Bar 4A. His daughters will be his true legacy he will leave behind. We like him alot.