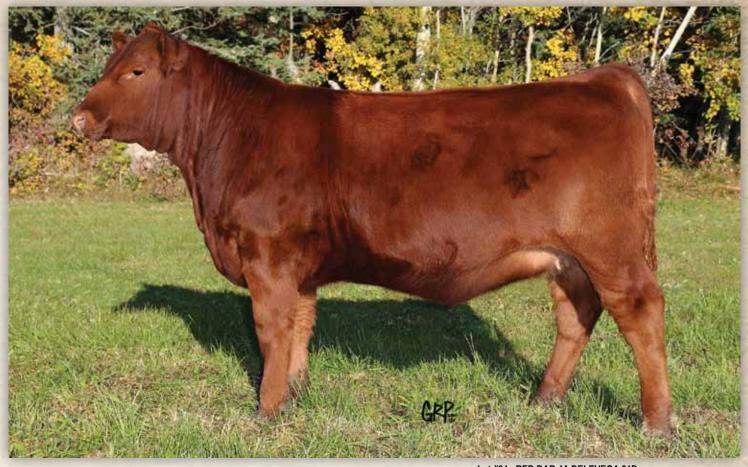

#### **ANDERSON FORT ROCK 1002**

Male GEOF 2X January 12 2010 1601135 BW: 89 lbs 205 day wt: lbs 365 day wt: lbs

SAR FORT ROCK 151R SAR FORT ROCK 91T SAR EUGENE 87N

K C F BENNETT TOTAL REMINGTON ELENA 15T REMINGTON ELENA 38R SFL FORT ROCK 11F SAR QUEEN MOTHER 24J WIWA CREEK STOCKMAN 48'95 DOUBLE J EUGENIE 148Z

SITZ ALLIANCE 6595 EXT OF CONANGA 6790 C A FUTURE DIRECTION 5321 DOUBLE AA ELENA 18'95 "16 Fall EPD's

BW 5.5

WW 40

YW 68

Milk 9

TM 29

A major meat machine with the outcross pedigree we were looking for to go on all the Kodiak influence Geis cows we purchased. He has done his job very well at both Stauffer's and here at Bar 4A. His daughters will be his true legacy he will leave behind. We like him alot.