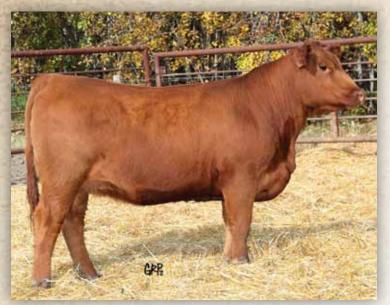

#### **ANDERSON FORT ROCK 1002**

Male GEOF 2X January 12 2010 1601135 BW: 89 lbs 205 day wt: lbs 365 day wt: lbs

SAR FORT ROCK 151R SAR FORT ROCK 91T SAR EUGENE 87N

K C F BENNETT TOTAL REMINGTON ELENA 15T REMINGTON ELENA 38R SFL FORT ROCK 11F SAR QUEEN MOTHER 24J WIWA CREEK STOCKMAN 48'95 DOUBLE J EUGENIE 148Z

SITZ ALLIANCE 6595 EXT OF CONANGA 6790 C A FUTURE DIRECTION 5321 DOUBLE AA ELENA 18'95 "16 Fall EPD's

BW 5.5

WW 40

YW 68

Milk 9

TM 29

A major meat machine with the outcross pedigree we were looking for to go on all the Kodiak influence Geis cows we purchased. He has done his job very well at both Stauffer's and here at Bar 4A. His daughters will be his true legacy he will leave behind. We like him alot.