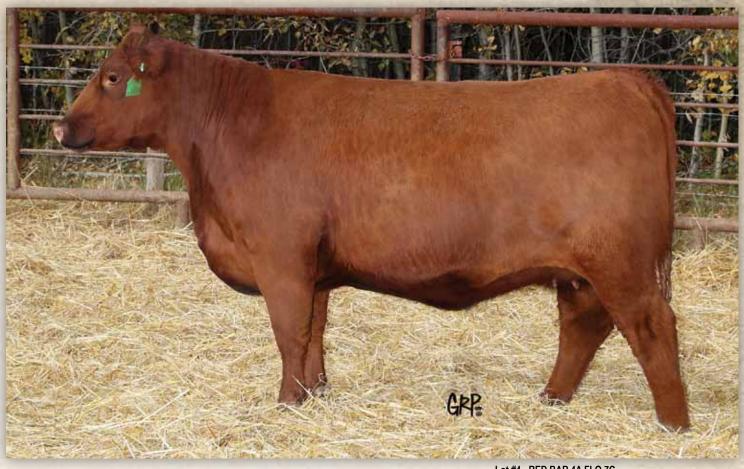

#### RED BAR 4A FLO 7C

Female HJA 7C January 18 2015 1892026 BW: 75 lbs

RED ANCHOR 1 HITCH 38T RED BILTRITE HITCH 3X RED GET-A-LONG LASSIE 869

RED ASPEN EXCEL 89H
RED ASPEN FLO 48U

**RED ASPEN FLO 48P** 

RED YY HITCH 514R RED CROWFOOT STRETCH 4320P RED GOLD-BAR MERCEDES K 116M RED SWAN CREEK LASSIE L 115P

RED BJR EXCEL 149-5176 RED BJR LAKOTA 968-794 RED OARLOCK KRYPTON 1K RED BAR 4A FLORENCE 31F

A.I.'ed: April 18/16 to Red Brylor Crimson Jewels 4ZExposed: April 23/16 - June 30/16 to Red Sunberry Expansion 18B

The maternal sire Excel 89H was an excellent profile bull with tremendous calving ease. He was at one time Brylor Semen Sales A.I. sire. This is an extra thick, deep and broody heifer by Hitch 3X.