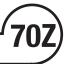

#### 75Z - RED ASPEN VIEW PATHFINDER

Tattoo: AVAF 75Z Regn#: 1719181 Born: 06/05/2012
Birth Weight: 79lbs Weaning Weight: 550lbs Calving Ease: XXX

RED STEWART PATHFINDER 5L 1077578 RED D-BAR PATHFINDER 17P 1235465 RED FULLERTONS STARLET 14H 928059

Very complete in his make-up, a solid made herd sire.