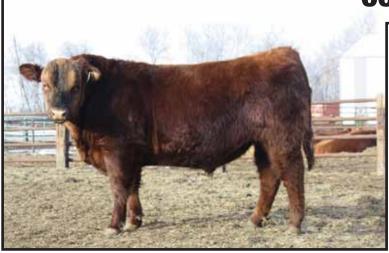

#### 70Z RED ASPEN VIEW MAGNUM

Tattoo: AVAF 70Z Regn#: 1719190 Born: 04/05/2012
Birth Weight: 80lbs Weaning Weight: 587lbs Calving Ease: XX

LAZY MC BOOM 44R 1285721 (RC)

RED LAZY MC HUSTLE 18T 1380931

RED LAZY MC LARKABA 70R 1289826

RED RIBLONG SHAWNEE 37E 835420

Dam: RED ASPEN VIEW LASS 32W 1571806

RED WILDMAN TABASCO 12L 1073251

RED ASPEN VIEW LASS 67S 1352526

**RED TOWAW MINOLA LASS 9E 826429** 

70Z is an eye appealing bull, his natural thickness is going to carry through to his calves. Very moderate.