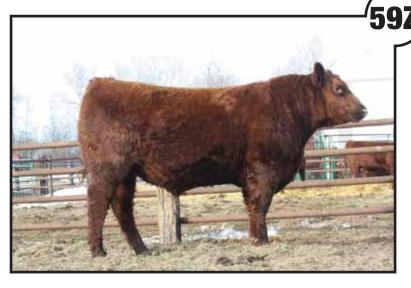

#### **56Z - RED DRP AVAF JACK**

Tattoo: DRP56Z Regn#: 1719136 Born: 30/04/2012
Birth Weight: 79lbs Weaning Weight: 550lbs Calving Ease: XXX

RED DRYFORK K-C PRECISELY JACK 1174901 NHC RED SVR JACK 65S 1353623 AMF NHF RED SVR CHRISTY 101M 1109836

Sire: RED SVR JACK 1W 1513409

RED SVR NO EQUAL 118P 1216891

**RED SVR MISS MAXI 121T 1385291** 

RED RSL MISS MAXI 108C 772245

Animal: RED DRP AVAF JACK 56Z 1719136

RED BAR-E-L APPROVAL 4L 1072819

RED BAR-E-L REMINGTON 54R 1280475

RED RIBLONG SHAWNEE 37E 835420

Dam: RED DRP ASPEN VIEW ANEXA 85X 1649875

RED DAC HERO 5H 927388

RED ASPEN VIEW ANEXA 28K 1012483

**RED THAT'LL DO ANEXA 816944** 

A bull sired by our Jack herdsire, he offers a different pedigree for us. A calving ease sire.