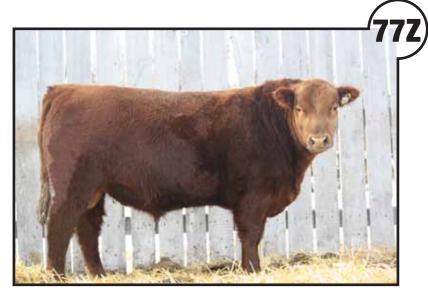

#### 77Z - DRP AVAF WIDELOAD

Tattoo: DRP 77Z Regn#: 1719127 Born: 07/05/2012
Birth Weight: 75lbs Weaning Weight: 635lbs Calving Ease: XXX

RED LAZY MC THIRTY X 22L 1063352 RED SVR NUMERO 37N 1154709 RED RSL MISS MAXI 108C 772245

Sire: RED SVR WIDE LOAD 23R 1267846

RED SOUTH VIEW NO EQUAL 28H 917962

RED SVR BITTERSWEET 98K 1007627

RED SOUTH VIEW BITTERSWEET 11F 847493

Animal: RED DRP AVAF WIDELOAD 77Z 1719127

RED GILCHRIST HOWLER 95 951690 RED ASPEN VIEW HOWLER 21K 1012474

RED GALAMWEST 170 MISS 2B 747022

Dam: RED DRP MISS 45N 1188435

RED DAC HERO 5H 927388 RED ASPEN VIEW ANEXA 28K 1012483 RED THAT'LL DO ANEXA 816944

Another Wideload bull, he is calving ease and production all rolled up into one. Wideload 23R has been a bull that we have always liked. It was very hard to part with him last fall, but we used him for 7 years and he has left a lasting impact in our herd.