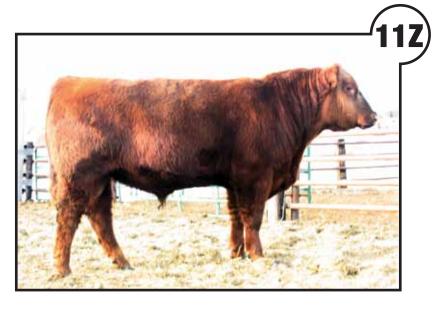

#### 11Z - RED ASPEN VIEW MAGNUM

Tattoo: AVAF 11Z Regn#: 1719192 Born: 18/04/2012
Birth Weight: 85lbs Weaning Weight: 624lbs Calving Ease: XX

LAZY MC BOOM 44R 1285721 (RC)
RED LAZY MC HUSTLE 18T 1380931
RED LAZY MC LARKABA 70R 1289826

Out of a hard working young cow 89W. This pair was funny to look at, 11Z was almost as tall as his mom at weaning time. She did it again this year, the kind to keep.