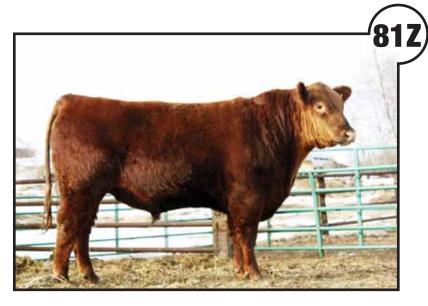

#### 81Z - RED DRP PATHFINDER

Tattoo: DRP 81Z Regn#: 1771172 Born: 08/05/2012
Birth Weight: 86lbs Weaning Weight: 640lbs Calving Ease: XX

RED STEWART PATHFINDER 5L 1077578 RED D-BAR PATHFINDER 17P 1235465 RED FULLERTONS STARLET 14H 928059

Sire: RED D-BAR PATHFINDER 17T 1420639

RED VGW RAMBLER 1000 970204 OSF

RED DIAMOND D JOY 410L 1071390

RED DIAMOND D JOY 310J 975753

**Animal: RED DRP PATHFINDER 81Z 1771172** 

RED SVR NUMERO 37N 1154709

RED SVR WIDE LOAD 23R 1267846

RED SVR BITTERSWEET 98K 1007627

Dam: RED DRP ASPEN VIEW MISS 10U 1528455

RED U-2 MALIBU 341N 1152688 RED DRP ASPEN VIEW ELLIE 51R 1285743 RED DRP MISS 10M 1137834

Smooth, stout and loads of style. He will sire a strong set of steers.