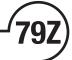

#### 79Z - RED DRP AVAF PATHFINDER

Tattoo: DRP 79Z Regn#: 1719179 Born: 27/04/2012
Birth Weight: 68lbs Weaning Weight: 638lbs Calving Ease: XXX

RED STEWART PATHFINDER 5L 1077578

RED D-BAR PATHFINDER 17P 1235465

RED FULLERTONS STARLET 14H 928059

Sire: RED D-BAR PATHFINDER 17T 1420639

RED VGW RAMBLER 1000 970204 OSF

RED DIAMOND D JOY 410L 1071390

RED DIAMOND D JOY 310J 975753

Animal: RED DRP AVAF PATHFINDER 79Z 1719129

RED GILCHRIST HOWLER 95 951690

RED ASPEN VIEW HOWLER 21K 1012474

RED GALAMWEST 170 MISS 2B 747022

Dam: RED AVAF DRP LUCY 23P 1242113

RED TJA TREK 49G 897547

RED ASPEN VIEW LUCY 17K 1012494

RED ASPEN VIEW LUCY 24H 927398

Another pathfinder son with a good solid top on him. A bull with lots of hair. Check him out!