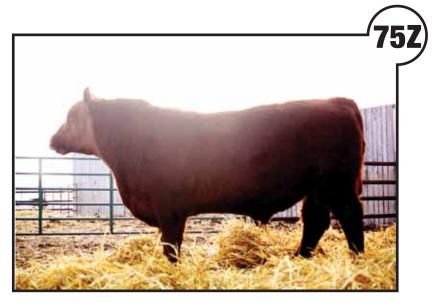

#### 76Z - RED ASPEN VIEW WIDELOAD

Tattoo: AVAF 76Z Regn#: 1719156 Born: 07/05/2012
Birth Weight: 80lbs Weaning Weight: 549lbs Calving Ease: XXX

RED LAZY MC THIRTY X 22L 1063352 RED SVR NUMERO 37N 1154709 RED RSL MISS MAXI 108C 772245

RED DAC HERO 5H 927388

RED H70 QUANTOCK 1961 MISS176C 771788

Dam: RED ASPEN VIEW ELLIE 14L 1056267

RED DUMELIE TOPPER 22Z 698636 RED GALAMWEST ELLIE 16BB 747047

**RED GALAMWEST PRIDE 2Z 710773** 

Another Wideload bull with that consistent birth weight. Wideload will be missed here at AVAF.