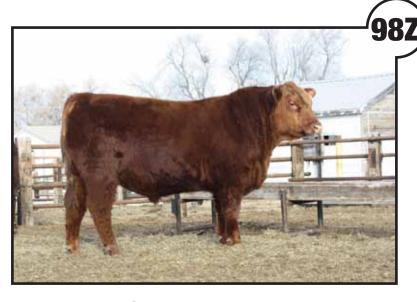

#### 98Z - RED ASPEN VIEW TREND

Tattoo: AVAF 98Z Regn#: 1771171 Born: 08/07/2012
Birth Weight: 86lbs Weaning Weight: 591lbs Calving Ease: XX

RED WIL-SEL NEW TREND 43L 1054037 RED TGA NEW TREND 4162P 1308945 RED TGA MISS CHIEF 608F 1308943

Sire: RED SOO LINE NEW TREND 8218 1438350

RED CRESCENT CREEK FRCHIEF 75L 1047688

RED SOO MS EMILY 3506 1192419

RED LPC EMILY'S CRICKET 2F 850734

Animal: RED ASPEN VIEW TREND 98Z 1771171

RED BECKTON LANCER F442 T 1038600 OSF MAF

RED LCC GLANCE B062M 1187107 MAF OSF RED LCC ROCKETTE K1105 RA724398

Dam: RED VALLEYHILLS FAYETTE 24T 1419217

RED VGW RAMBLER 1000 970204 OSF RED VALLEYHILLS FAYETTE 68L 1064697

RED VALLEYHILLS FAYETTE 69G 895419

A dark red bull that is very correct, the dam is a very solid cow. Check him out.

Aspen View Angus Private Treaty Bull Sale 2014 - Page 25

Weaning Day