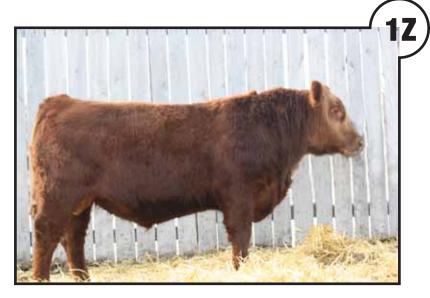

#### 1Z RED ASPEN VIEW NEW TREND

Tattoo: AVAF 1Z Regn#: 1719174 Born: 16/04/2012
Birth Weight: 84lbs Weaning Weight: 743lbs Calving Ease: XX

RED WIL-SEL NEW TREND 43L 1054037 RED TGA NEW TREND 4162P 1308945

A bull with loads of style. He is an eye catcher when you walk into the pen. He will cover a lot of cows/heifers.

Tattoo: AVAF 2Z Regn#: 1719182 Born: 15/04/2012 Birth Weight: 82lbs Weaning Weight:721lbs Calving Ease: X