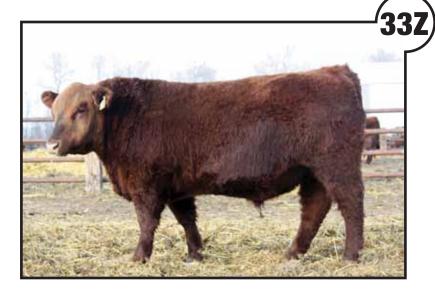

#### 33Z - RED DRP AVAF TREND

Tattoo: DRP33Z Regn#: 1719125 Born: 22/04/2012
Birth Weight: 85lbs Weaning Weight: 720lbs Calving Ease: XX

RED WIL-SEL NEW TREND 43L 1054037 RED TGA NEW TREND 4162P 1308945 RED TGA MISS CHIEF 608F 1308943

RED DAC HERO 5H 927388

RED H70 QUANTOCK 1961 MISS176C 771788

Dam: RED ASPEN VIEW ANEXA 28K 1012483

RED THAT'LL DO CALIBRE 53C 757216

RED THAT'LL DO ANEXA 816944

RED THAT'LL DO ANEXA 31A 723529

A dark red bull sired by Trend. Lots of hair and a very smooth package. The 28K cows was one of the best at AVAF.