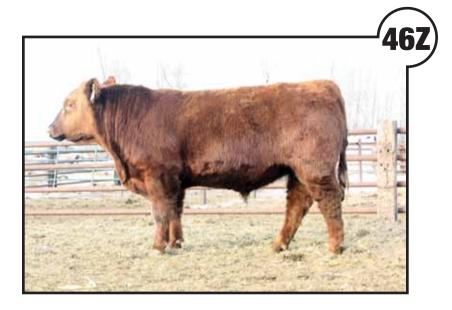

#### **46Z - RED ASPEN VIEW WIDELOAD**

Tattoo: AVAF 46Z Regn#: 1719154 Born: 28/04/2012
Birth Weight: 90lbs Weaning Weight: 645lbs Calving Ease: X

RED LAZY MC THIRTY X 22L 1063352 RED SVR NUMERO 37N 1154709

A moderate framed bull that comes from a very maternal cow family. Look to keep heifers from this bull.