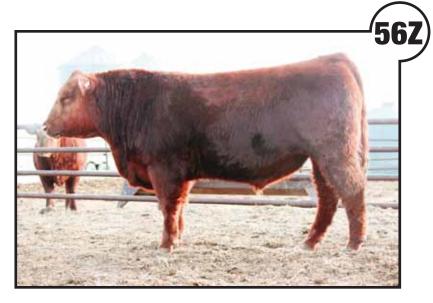

#### **63Z RED ASPEN VIEW KING**

Tattoo: AVAF 63Z Regn#: 1719167 Born: 03/05/2012

Birth Weight: 96lbs Weaning Weight:732lbs Calving Ease: X

RED 5L NORSEMAN KING 2291 1234936 OSF MAF

RED CROWFOOT 6720S 1347763

RED CROWFOOT VERNICE 3463N 1182355

Sire: RED TGA KING 9363W 1562119

RED BOB CLIPPER 45C 761022

RED TGA MISS SUIJI 1143L 1313401

RED TGA MISS SUIJI 885H 1313257

Animal: RED ASPEN VIEW KING 63Z 1719167

RED BUF CRK CHF 824-1658 913923 MAF OSC

RED MAC KINGPIN 56K 1002703

RED MAC MISS 4 DESIGN 39C 766735

Dam: RED ASPEN VIEW JANE 45R 1285864

RED GEIS POUNDMAKER 6'99 959378

RED ASPEN VIEW JANE 13L 1056259

RED ASPEN VIEW JANE 2G 902732

Another solid King bull. 63Z will cover lots of cows and sire calves with extra pounds.