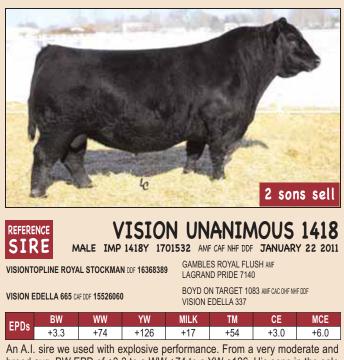

CATALOG & VIDEO ONLINE at www.66ranchltd.com & www.dvauction.com

breed avg. BW EPD of +3.3 to a WW +74 to a YW +126. His sons in the sale sure look to have the performance he is known for. Another breeder has claimed "The feet on Unanimous are impeccable, the best we have ever seen. A definite foot improver for the Angus breed."

#### 66 UNANIMOUS 322D MALE CKM 322D 1930247 APRIL 25 2016

VISION UNANIMOUS 1418 AME CAF NHE DDF 1701532

VISIONTOPLINE ROYAL STOCKMAN DDF VISION EDELLA 665 CAF DDF DEER RIVER PLUS 464T

DEER RIVER IDELETTE 352W

#### SOUTH FORK IDELETTE 183Y 1626594

| AOD | BW | 205D | 365D | EDDo | BW   | WW  | YW   | MILK |
|-----|----|------|------|------|------|-----|------|------|
| 6   | 96 | 693  | 1352 | EPUS | +5.1 | +68 | +121 | +14  |
|     |    |      |      |      |      |     |      |      |