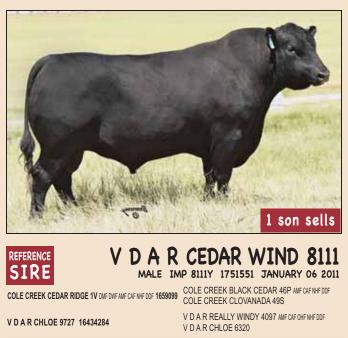

K CLOVA<br>CORE 0544                | RIDO<br>DIF MARCH                  | SE 1V                     |

"Angus" look to them. Cole Creek cattle are well known for fending for themselves.





#### 66 CEDAR RIDGE 463D MALE CKM 463D 1930377 MAY 03 2016

COLE CREEK CEDAR RIDGE 1V DMF DMF CAF NHF DDF 1659099 COLE CREEK BLACK CEDAR 46P AMF CAF NHF DDF COLE CREEK CLOVANADA 49S CONNEALY THUNDER AMF CAF OHF NHF DDF

#### 66 GEORGINA 251B 1819740

| 66 GEORG | INA 251B 1 | 819740 |      |      | BAD LANDS | GEORGINA | 8049U |      |
|----------|------------|--------|------|------|-----------|----------|-------|------|
| AOD      | BW         | 205D   | 365D | EDDo | BW        | WW       | YW    | MILK |
| 3        | 86         | 652    | 1052 | EPUS | +0.3      | +43      | +74   | +29  |

W COCK



| FPDs | BW   | WW  | YW  | MILK | ТМ  | CE    | MCE  |
|------|------|-----|-----|------|-----|-------|------|
| EPUS | -1.3 | +48 | +80 | +27  | +51 | +12.0 | +9.0 |

An A.I. heifer bull we used from Cole Creek bloodlines. Extreme docility with a very moderate birth weight and has excellent performance. We ourselves are very pleased with the growth of these cattle after they were weaned. Competing very well with all the other performance sires. Once again, going back to Cedar Ridge these cattle are displaying that natural ease of flesh. The real "cow mans" kind of cattle!



66 CEDAR WIND 224D MALE CKM 224D 1930157 APRIL 21 2016

V D A R CEDAR WIND 8111 1751551

DEER RIVER DUCHESS 91T 1415468

COLE CREEK CEDAR RIDGE 1V DMF DMF AMF CAF NHF DDF V D A R CHLOE 9727

SHALOM WAIGROUP 519/94