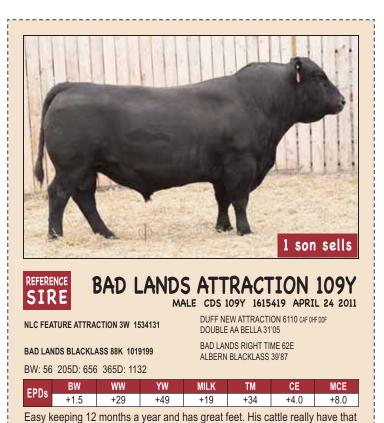

# 66 THUNDER 186D MALE CKM 186D 1930122 APRIL 20 2016

66 THUNDER 308A 1738941

CONNEALY THUNDER AME CAF OHE NHE DDF BAD LANDS BONNIE 7007T BAD LANDS ATTRACTION 109Y

SOUTH FORK BLACKBIRD 137Y

66 BLACKBIRD 468B 1806099

| AOD | BW | 205D | 365D | EDDo | BW   | WW  | YW  | MILK |
|-----|----|------|------|------|------|-----|-----|------|
| 3   | 74 | 618  | 1035 | EPU5 | +0.3 | +37 | +67 | +19  |

AOD = AGE OF DAM