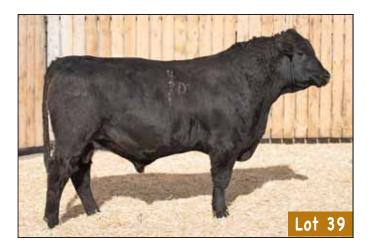

ES 131Z 1677210

| MFRIT 177X      |
|-----------------|
| merar min       |
| T Z FRECKLES 6W |
|                 |

| AOD | BW | 205D | 365D | EDDo | BW   | WW  | YW  | MILK |
|-----|----|------|------|------|------|-----|-----|------|
| 5   | 84 | 601  | 1049 | EPUS | +2.7 | +45 | +77 | +27  |

# PERFORMANCE DATA

AOD: Age of Dam BW: Actual Birth Weight 205D: Weaning Weight in Ibs. adjusted to 205 days 365D: Yearling Weight in Ibs. adjusted to 365 days

#### Average Black Angus EPDs for all calves born in 2016

| EDDo | BW   | WW  | YW  | MILK | TM  | CE   | MCE  |
|------|------|-----|-----|------|-----|------|------|
| EPUS | +2.3 | +43 | +76 | +20  | +42 | +3.1 | +6.9 |

30



to us. Very moderate, very easy fleshing, great udders, and quiet disposition. Deep, thick and real black.





#### 66 MISSING LINK 493D MALE CKM 493D 1930403 MAY 06 2016

O C C MISSING LINK 830M 1655506

#### O C C HEADLINER 661H O C C DIXIE ERICA 946K

BAD LANDS HYALITE HEDY 55K 1019375

SITZ TRAVELER 8180 AME CAF OHE NHE DDF BAD LANDS HYALITE HEDY 710G

| A | OD | BW | 205D | 365D | EDDo | BW   | WW  | YW  | MILK |
|---|----|----|------|------|------|------|-----|-----|------|
|   | 17 | 70 | 602  | 1098 | EFUS | -3.0 | +31 | +53 | +24  |

CALVING EASE BULLS BW IN BOLD







#### MALE IMP 9202W 1934390 JANUARY 29 2009

HILLTOP CANY LASS T9

SITA ALLIANCE 7544 US14658781

SITZ ALLIANCE 6595 AME CAF OHE NHE DDE SITZ PRIDE 2561

HILLSTOP CANDY LASS 713 US15924051

ER BUSHWACKER 06P1

| EPDs | BW   | WW  | YW  | MILK | ТМ  | CE    | MCE  |
|------|------|-----|-----|------|-----|-------|------|