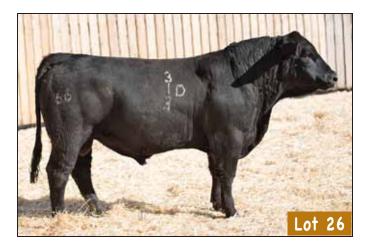

#### BAD LANDS BEAUTY 1147Y 1615452

CONNEALY ONWARD DMF AMF CAF NHF DDF SITZ HENRIETTA PRIDE 81M NLC FEATURE ATTRACTION 3W BAD LANDS BEAUTY 7070T

| AOD | BW | 205D | 365D | EDDo | BW   | WW  | YW   | MILK |
|-----|----|------|------|------|------|-----|------|------|
| 6   | 88 | 740  | 1276 | EPUS | +3.3 | +66 | +113 | +30  |