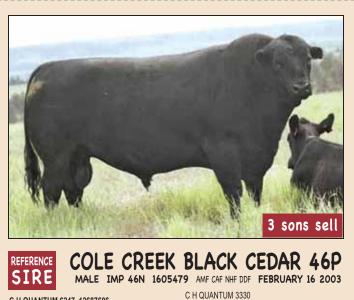

C H QUANTUM 6247 12687606

C H BLACKBIRD 0136 A A R WINDY RIDGE 523

COLE CREEK CLOVA JUANADA 67 12872634

| EPDs | BW   | ww  | YW  | MILK | ТМ  | CE   | MCE  |
|------|------|-----|-----|------|-----|------|------|
| EPUS | +2.2 | +46 | +82 | +20  | +43 | +3.0 | +6.0 |
|      |      |     |     |      |     |      |      |

Maternal, Maternal, Maternal! 46P was raised by Cole Creek Angus in Billings Montana. We toured their cow herd again this year and possibly one of the best herds we have been in. Not a bad foot or udder to be found. We seen a large number of 46P sired cows that were 13 years old at the time, that being the reason we sourced 46P semen to use in our herd. Along with the super strong maternal side, 46P has sired some dandy bull calves. Real easy fleshing, deep sided cattle.

#### 66 BLACK CEDAR 422D MALE CKM 422D 1930349 MAY 01 2016

COLE CREEK BLACK CEDAR 46P AMF CAF NHF DDF 1605479

BAD LANDS HEDY 1021Y 1615249

C H QUANTUM 6247 COLE CREEK CLOVA JUANADA 67 BAD LANDS IMAGE MAKER 65W BAD LANDS HEDY 7041T