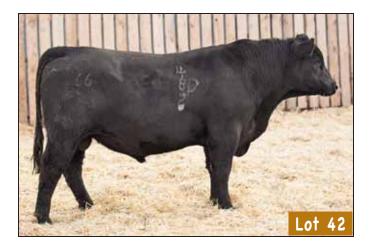

ITZ TRAVELER 8180 AMF CAF OHF NHF DDF SITZ BARBARAMERE JET 2698

NLC FEATURE ATTRACTION 3W BAD LANDS DELIA 5031R

| AOD | BW | 205D | 365D | EDDo | BW   | WW  | YW  | MILK |
|-----|----|------|------|------|------|-----|-----|------|
| 6   | 95 | 639  | 1121 | EPUS | +4.5 | +44 | +71 | +27  |
| -   |    |      |      |      |      |     |     |      |



IT'S THE SERVICE AFTER the sale that counts!



#### 66 TRUE GRIT 139D MALE CKM 139D 1936982 APRIL 17 2016

HILLTOP TRUE GRIT 9202 1934390

66 LASSIE 245B 1805908

SITZ ALLIANCE 7544 HILLTOP CANDY LASS 713 **BAD LANDS ATTRACTION 109Y** 

BAD LANDS LASSIE 1019Y

| AOD | BW | 205D | 365D | EDDo | BW   | WW  | YW  | MILK |
|-----|----|------|------|------|------|-----|-----|------|
| 3   | 73 | 561  | 985  | EPUS | +0.5 | +40 | +67 | +18  |





HILLTOP TRUE GRIT 9202 1934390

66 PRIDE 438B 1806082

66 TRUE GRIT 482D MALE CKM 482D 1936970 MAY 05 2016 SITZ ALLIANCE 7544 HILLTOP CANDY LASS 713

> BAD LANDS FORTE 382X SOUTH FORK PRIDE 128Z

| AOD | BW | 205D | 365D | EDDo | BW   | WW  | YW  | MILK |
|-----|----|------|------|------|------|-----|-----|------|
| 3   | 79 | 593  | 1005 | EPUS | +1.3 | +38 | +63 | +21  |



An A.I. sire we used with some very proven sires and grandsires. Accelerated Genetics says a moderate framed bull that is expressively muscled. It appears to be true.





# 66 NET RETURN 6072D MALE CKM 6072D 1930287 APRIL 27 2016

MF NET RETURN 8197 AMF CAF OHF NHF DDF 1780151

#### S A V 8180 TRAVELER 004 DNF DNF ANF CAF OHF INF 05F DDF S A V MAY 2436 CAC LOOKOUT CANUCK 65U BAD LANDS LASSIE 8072U

BAD LANDS LASS