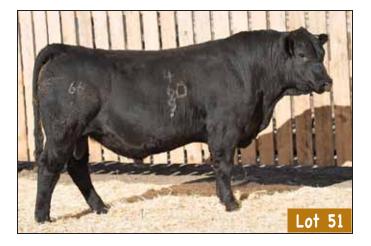

CALVING EASE BULLS: BW IN BOLD

| REFERENCE<br>SIRE MA |                                    | 3 sons se<br>SITZ UPWARD 307                                                                              |
|----------------------|------------------------------------|-----------------------------------------------------------------------------------------------------------|
|                      | DMF AMF CAF NHF DDF <b>1273540</b> | 5926 DMF AMF CAF NHF DDF MARCH 12 20<br>CONNEALY LEAD ONDMF AMF CAF OHF NHF DDF<br>ALTUNE OF CONANGA 6104 |
|                      | DMFAMFCAFNHFDDF <b>1273540</b>     | CONNEALY LEAD ON DMF AMF CAF OHF NHF DDF                                                                  |

An A.I sire we have used for the past few years. Produces beautiful looking females and bull calves speak for themselves. Great feet under Upward progeny. Looks like a real all around kind of bull.