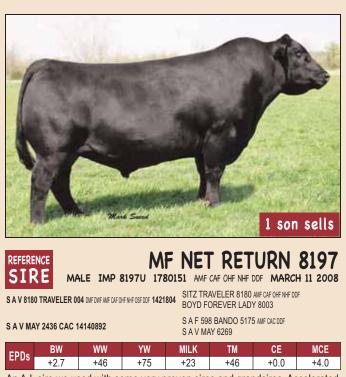

# SIRES REPRESENTED

in this catalog

SITZ UPWARD 307R SOUTH FORK CONVERGENCE 217Y 66 THUNDER 308A VISION UNANIMOUS 1418 COLE CREEK BLACK CEDAR 46P S A V RESOURCE 1441 BRUNS THUNDERBOLT 963 COLE CREEK CEDAR RIDGE 1V V D A R CEDAR WIND 8111 66 THUNDER 90B 66 THUNDER 87B COLE CREEK SEVEN SON 1394 66 ALLIANCE 17Z R B TOUR OF DUTY 177 OCC MISSING LINK 830M SITZ ALLIANCE 6595 HILLTOP TRUE GRIT 9202 MF NET RETURN 8197 S MCCOY 124 CONNEALY COURAGE 25L BAD LANDS ATTRACTION 109Y STUART CHISM 82A CONNEALY THUNDER APEX WINDY 078 SOUTH FORK 26L DAQUANTAE 87Z CONNEALY STINGRAY 9618 COLE CREEK CEDAR RIDGE 181