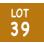

131Z 1677210

| MFRIT 177X      |
|-----------------|
| merar min       |
| T Z FRECKLES 6W |
|                 |

| AOD | BW | 205D | 365D | EDDo | BW   | WW  | YW  | MILK |
|-----|----|------|------|------|------|-----|-----|------|
| 5   | 84 | 601  | 1049 | EPUS | +2.7 | +45 | +77 | +27  |

# PERFORMANCE DATA

AOD: Age of Dam BW: Actual Birth Weight 205D: Weaning Weight in Ibs. adjusted to 205 days 365D: Yearling Weight in Ibs. adjusted to 365 days

#### Average Black Angus EPDs for all calves born in 2016

| EDDo | BW   | WW  | YW  | MILK | TM  | CE   | MCE  |
|------|------|-----|-----|------|-----|------|------|
| EPUS | +2.3 | +43 | +76 | +20  | +42 | +3.1 | +6.9 |

30



to us. Very moderate, very easy fleshing, great udders, and quiet disposition. Deep, thick and real black.





#### 66 MISSING LINK 493D MALE CKM 493D 1930403 MAY 06 2016

O C C MISSING LINK 830M 1655506

#### O C C HEADLINER 661H O C C DIXIE ERICA 946K

BAD LANDS HYALITE HEDY 55K 1019375

SITZ TRAVELER 8180 AME CAF OHE NHE DDF BAD LANDS HYALITE HEDY 710G

| A | OD | BW | 205D | 365D | EDDo | BW   | WW  | YW  | MILK |
|---|----|----|------|------|------|------|-----|-----|------|
|   | 17 | 70 | 602  | 1098 | EFUS | -3.0 | +31 | +53 | +24  |

CALVING EASE BULLS BW IN BOLD







#### MALE IMP 9202W 1934390 JANUARY 29 2009

HILLTOP CANY LASS T9

SITA ALLIANCE 7544 US14658781

SITZ ALLIANCE 6595 AME CAF OHE NHE DDE SITZ PRIDE 2561

HILLSTOP CANDY LASS 713 US15924051

ER BUSHWACKER 06P1

| EPDs | BW   | WW  | YW  | MILK | ТМ  | CE    | MCE  |
|------|------|-----|-----|------|-----|-------|------|
|