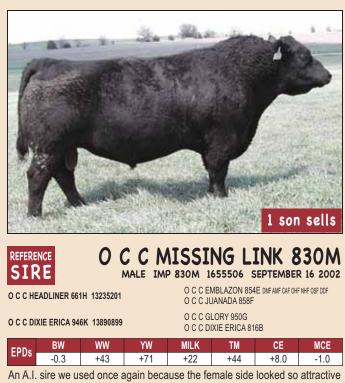

# SIRES REPRESENTED

in this catalog

SITZ UPWARD 307R SOUTH FORK CONVERGENCE 217Y 66 THUNDER 308A VISION UNANIMOUS 1418 COLE CREEK BLACK CEDAR 46P S A V RESOURCE 1441 BRUNS THUNDERBOLT 963 COLE CREEK CEDAR RIDGE 1V V D A R CEDAR WIND 8111 66 THUNDER 90B 66 THUNDER 87B COLE CREEK SEVEN SON 1394 66 ALLIANCE 17Z R B TOUR OF DUTY 177 OCC MISSING LINK 830M SITZ ALLIANCE 6595 HILLTOP TRUE GRIT 9202 MF NET RETURN 8197 S MCCOY 124 CONNEALY COURAGE 25L BAD LANDS ATTRACTION 109Y STUART CHISM 82A CONNEALY THUNDER APEX WINDY 078 SOUTH FORK 26L DAQUANTAE 87Z CONNEALY STINGRAY 9618 COLE CREEK CEDAR RIDGE 181