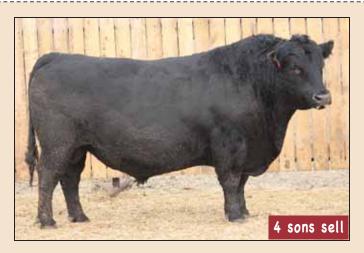

CALVING EASE BULLS: BW IN BOLD

| REFERENCE<br>SIRE MA |                                    | 3 sons se<br>SITZ UPWARD 307                                                                              |
|----------------------|------------------------------------|-----------------------------------------------------------------------------------------------------------|
|                      | DMF AMF CAF NHF DDF <b>1273540</b> | 5926 DMF AMF CAF NHF DDF MARCH 12 20<br>CONNEALY LEAD ONDMF AMF CAF OHF NHF DDF<br>ALTUNE OF CONANGA 6104 |
|                      | DMFAMFCAFNHFDDF <b>1273540</b>     | CONNEALY LEAD ON DMF AMF CAF OHF NHF DDF                                                                  |

An A.I sire we have used for the past few years. Produces beautiful looking females and bull calves speak for themselves. Great feet under Upward progeny. Looks like a real all around kind of bull.