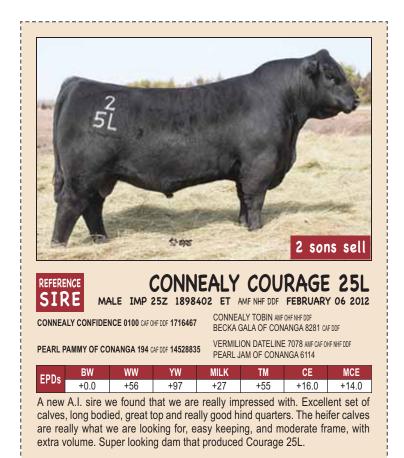

| Y 124<br>RCH 16 2011 |





# 66 MCCOY 283D MALE CKM 283D 1930215 APRIL 24 2016

RA LINCOLN W144 AMF NHF DDF

S MAYFLOWER 751 SANKEYS JUSTIFIED 101 \_ \_ \_ \_ \_ \_

S MCCOY 124 1820770

66 ZARA 406B 1806061

#### DEER RIVER ZARA 439W AOD BW 205D BW WW YW MILK 365D **EPDs** 1023 3 79 650 +1.2 +43 +72 +22

# **BUY WITH CONFIDENCE** All bulls 100% guaranteed

35





## 66 MCCOY 6066D MALE CKM 6066D 1930271 APRIL 26 2016

S MCCOY 124 1820770

66 MIDDLEBROOK 4130B 1825085

RA LINCOLN W144 AMF NHF DDF S MAYFLOWER 751

BAD LANDS FORTE 382X DEER RIVER MIDDLEBROOK 605W

| AOD | BW | 205D | 365D | EDDo | BW   | WW  | YW  | MILK |
|-----|----|------|------|------|------|-----|-----|------|
| 3   | 63 | 590  | 1053 | EFUS | -2.0 | +23 | +47 | +22  |









# 66 COURAGE 6031D MALE CKM 6031D 1930099 APRIL 18 2016

CONNEALY COURAGE 25L AMF NHF DDF 1898402

CONNEALY CONFIDENCE 0100 CAF OHF DDF

BAD LANDS BLACKBIRD 1022Y 1615250

PEARL PAMMY OF CONANGA 194 CAF DDF

SANDY CREEK INITIATIVE 52T BAD LANDS BLACKBIRD 4053P

| A | OD | BW | 205D | 365D | EDDo | BW   | WW  | YW  | MILK |
|---|----|----|------|------|------|------|-----|-----|------|
|   | 6  | 90 | 614  | 1136 | EFUS | +1.9 | +40 | +76 | +25  |



# 66 COURAGE 6088D MALE CKM 6088D 1930369 TWIN MAY 02 2016

CONNEALY COURAGE 25L AMF NHF DDF 1898402

CONNEALY CONFIDENCE 0100 CAF OHF DDF PEARL PAMMY OF CONANGA 194 CAF DDF

DEER RIVER BUSHMAN 68S

DEER RIVER MIDDLEBROOK 491U AME 1476255

|     |    |      |      |      | DEER RIVER | K WIDDLERK | OOK 482S |      |  |
|-----|----|------|