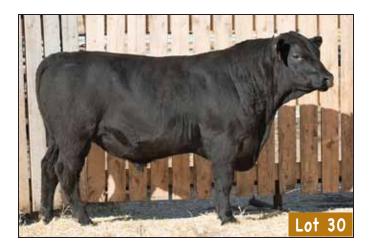

CALVING EASE BULLS: BW IN BOLD

| REFERENCE<br>SIRE MA |                                    | 3 sons se<br>SITZ UPWARD 307                                                                              |
|----------------------|------------------------------------|-----------------------------------------------------------------------------------------------------------|
|                      | DMF AMF CAF NHF DDF <b>1273540</b> | 5926 DMF AMF CAF NHF DDF MARCH 12 20<br>CONNEALY LEAD ONDMF AMF CAF OHF NHF DDF<br>ALTUNE OF CONANGA 6104 |
|                      | DMFAMFCAFNHFDDF <b>1273540</b>     | CONNEALY LEAD ON DMF AMF CAF OHF NHF DDF                                                                  |