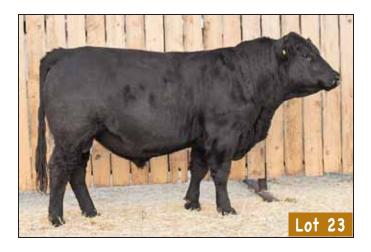

63 AMF CAF NHF DDF 1846869

MOGCK BULLSEYE AMF CAF OHF NHF DDF HIGHLAND BARBARA 809 BAF

SOUTH FORK DUCHESS 178Y 1640234

DEER RIVER DESIRE 355S DEER RIVER DUCHESS 141N

| AOD | BW | 205D | 365D | EDDo | BW   | WW  | YW  | MILK |
|-----|----|------|------|------|------|-----|-----|------|
| 6   | 89 | 611  | 1151 | EPUS | +4.2 | +49 | +89 | +27  |



#### 66 THUNDERBOLT 6050D MALE CKM 6050D 1930187 APRIL 22 2016

BRUNS THUNDERBOLT 963 AMF CAF NHF DDF 1846869

BAD LANDS MATILDA 1049Y 1656545

MOGCK BULLSEYE AMF CAF OHF NHF DDF HIGHLAND BARBARA 809 BAF S A V WORLDWIDE 9088

BAD LANDS GAY MATILDA 331N

|   | AOD | BW | 205D | 365D | EDDo | BW   | WW  | YW  | MILK |
|---|-----|----|------|------|------|------|-----|-----|------|
| [ | 6   | 96 | 686  | 1113 | EPUS | +4.1 | +48 | +81 | +29  |





#### 66 THUNDERBOLT 6014D MALE CKM 6014D 1930014 APRIL 14 2016

BRUNS THUNDERBOLT 963 AME CAF NHE DDF 1846869

DEER RIVER IDELETTE 556T 1406948

MOGCK BULLSEYE AME CAF OHE NHE DDF HIGHLAND BARBARA 809 BAF DEER RIVER 47J MAX 401N DEER RIVER IDELETTE 251J

| DEER | RIVER | IDELETTE | 556T | 1406948 |  |
|------|-------|----------|------|---------|--|
|      |       |          |      |         |  |

| AOD | BW | 205D | 365D | EDDo | BW   | WW  | YW  | MILK |
|-----|----|------|------|------|------|-----|-----|------|
| 10  | 92 | 488  | 952  | EPUS | +3.8 | +30 | +56 | +21  |

|                 |                     |                                 |                                                    |                                                              | ALC: