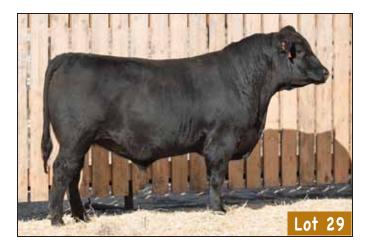

# 66 UPWARD 453D MALE CKM 453D 1930366 MAY 02 2016

MILK +30

SITZ UPWARD 307R DMF AMF CAF NHF DDF 1385926

SOUTH FORK MINA 219Y 1646087

CONNEALY ONWARD DMF AMF CAF NHF DDF SITZ HENRIETTA PRIDE 81M

DEER RIVER 68 CONVERGENCE 91U DEER RIVER MINA 125W CAF

|     |    |      |      |      | DELICITIVE |     | - Grill |
|-----|----|------|------|------|------------|-----|---------|
| AOD | BW | 205D | 365D | EDDo | BW         | WW  | YW      |
| 6   | 88 | 693  | 1192 | EPUS | +1.4       | +56 | +94     |