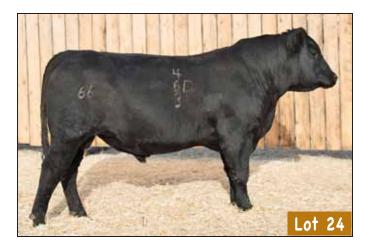

An A.I sire we have used for the past few years. Produces beautiful looking females and bull calves speak for themselves. Great feet under Upward progeny. Looks like a real all around kind of bull.

# 66 UPWARD 491D MALE CKM 491D 1930402 MAY 06 2016

SITZ UPWARD 307R DMF AMF CAF NHF DDF 1385926

#### BAD LANDS BEAUTY 1147Y 1615452

CONNEALY ONWARD DMF AMF CAF NHF DDF SITZ HENRIETTA PRIDE 81M NLC FEATURE ATTRACTION 3W BAD LANDS BEAUTY 7070T

| AOD | BW | 205D | 365D | EDDo | BW   | WW  | YW   | MILK |
|-----|----|------|------|------|------|-----|------|------|
| 6   | 88 | 740  | 1276 | EPUS | +3.3 | +66 | +113 | +30  |