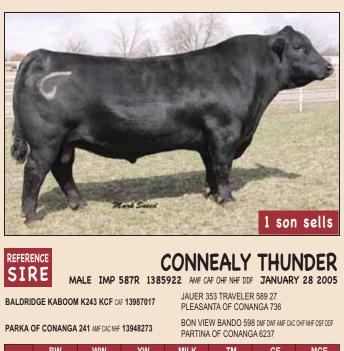

BAD LANDS BONNIE 7007T 1387765

BW: 60 2050: 660 3650: 1107

66 THUNDER 308A MALE CKM 308A 1738941 APRIL 27 2013 BALDRIDGE KABOOM K243 KCF CAF PARKA OF CONANGA 241 AMF CAC NHF

> KMK ALLIANCE 6595 187 AME CAE OHE NHE DDE SILVER DOME BONNIE 814M

| BW. 05 200B. 005 000B. 1157 |      |          |     |                       |     |       |         |  |  |  |  |
|-----------------------------|------|----------|-----|-----------------------|-----|-------|---------|--|--|--|--|
| EPDs                        | BW   | WW       | YW  | MILK                  | ТМ  | CE    | MCE     |  |  |  |  |
| EPUS                        | -1.9 | +42      | +82 | +21                   | +42 | +12.0 | +14.0   |  |  |  |  |
| attract                     |      | eny from |     | re heifer b<br>h some |     | 5 sor | ns sell |  |  |  |  |