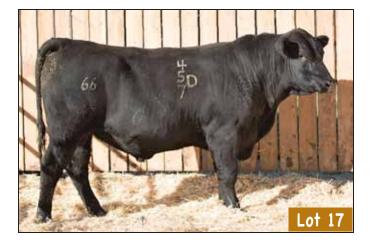

#### 66 CONVERGENCE 424D MAY 01 2016 MALE 1930350

SOUTH FORK CONVERGENCE 217Y 1640413

DEER RIVER CONVERGENCE 68R DEER RIVER BLACKBIRD 161T DEER RIVER SHALOM 87T

DEER RIVER BLACKBIRD 283T

DEER RIVER BLACKBIRD 158W 1521627

| AOD | BW | 205D | 365D | EDDo | BW   | WW  | YW  | MILK |
|-----|----|------|------|------|------|-----|-----|------|
| 8   | 91 | 637  | 1170 | EPUS | +3.4 | +48 | +80 | +13  |

SIGHT UNSEEN PURCHASES Give us a call - your satisfaction is guaranteed