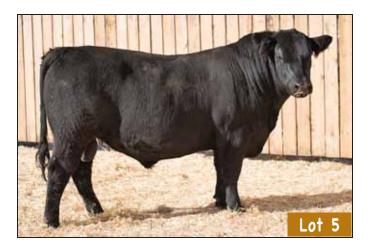

--|-----|------|-----|------|------|
| EPUS | +5.2 | +58 | +89 | +17  | +46 | -2.0 | +6.0 |
| _    |      |     |     |      |     | . "  |      |

Deep, thick, wide, square. As some locals would say a real "meat wagon." Going back on 217Y's sire side is a proven herd sire of ours that produces excellent females.





#### 66 CONVERGENCE 424D MAY 01 2016 MALE 1930350

SOUTH FORK CONVERGENCE 217Y 1640413

DEER RIVER CONVERGENCE 68R DEER RIVER BLACKBIRD 161T DEER RIVER SHALOM 87T

DEER RIVER BLACKBIRD 283T

DEER RIVER BLACKBIRD 158W 1521627

| AOD | BW | 205D | 365D | EDDo | BW   | WW  | YW  | MILK |
|-----|----|------|------|------|------|-----|-----|------|
| 8   | 91 | 637  | 1170 | EPUS | +3.4 | +48 | +80 | +13  |

SIGHT UNSEEN PURCHASES Give us a call - your satisfaction is guaranteed





#### 66 CONVERGENCE 468D MALE CKM 468D 1930380 MAY 04 2016

SOUTH FORK CONVERGENCE 217Y 1640413

DEER RIVER CONVERGENCE 68R DEER RIVER BLACKBIRD 161T BAD LANDS FORTE 16U

BAD LANDS LASSIE 1016Y 1615244

BAD LANDS LASSIE 8023U

| AOD | BW | 205D | 365D | EDDo | BW   | WW  | YW  | MILK |
|-----|----|------|------|------|------|-----|-----|------|
| 6   | 89 | 728  | 1226 | EPUS | +3.7 | +50 | +79 | +21  |





#### 66 CONVERGENCE 152D MALE CKM 152D 1930086 APRIL 18 2016

SOUTH FORK CONVERGENCE 217Y 1640413

DEER RIVER CONVERGENCE 68R DEER RIVER BLACKBIRD 161T

SOUTH FORK BLACKBIRD 47Y 1640190

BLACK GEM ROVER 83R DEER RIVER BLACKBIRD 25S

| A | OD | BW | 205D | 365D | EDDo | BW   | WW  | YW  | MILK |
|---|----|----|------|------|------|------|-----|-----|------|
|   | 6  | 77 | 597  | 10