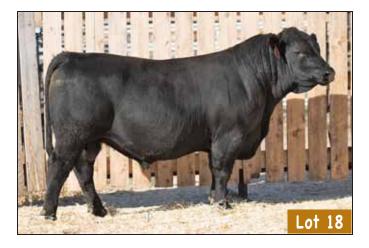

#### 66 CONVERGENCE 468D MALE CKM 468D 1930380 MAY 04 2016

SOUTH FORK CONVERGENCE 217Y 1640413

DEER RIVER CONVERGENCE 68R DEER RIVER BLACKBIRD 161T BAD LANDS FORTE 16U

BAD LANDS LASSIE 1016Y 1615244

BAD LANDS LASSIE 8023U

| AOD | BW | 205D | 365D | EDDo | BW   | WW  | YW  | MILK |
|-----|----|------|------|------|------|-----|-----|------|
| 6   | 89 | 728  | 1226 | EPUS | +3.7 | +50 | +79 | +21  |