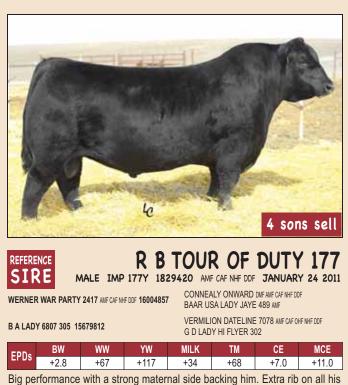

CE 14W BAD LANDS GLENELLA 5041R

BAD LANDS TONTO 2H

DEER RIVER BLACKBIRD 83K

| AOD | BW | 205D | 365D | EDDo | BW   | WW  | YW  | MILK |
|-----|----|------|------|------|------|-----|-----|------|
| 11  | 87 | 639  | 1131 | EFUS | +3.2 | +51 | +83 | +14  |





66 ALLIANCE 17Z 1677098

#### 66 BARBARA 4A 1738708

### 66 ALLIANCE 316D MALE CKM 316D 1930242 APRIL 25 2016

BAD LANDS ALLIANCE 14W BAD LANDS GLENELLA 5041R DEER RIVER DESIRE 564W BAD LANDS BARBARA 38X

|     |    |      |      |      | DAD LANDS | DANDANA J | 07  |     |
|-----|----|------|------|------|-----------|-----------|-----|-----|
| AOD | BW | 205D | 365D | EDDo | BW        | WW        | YW  | MIL |
| 4   | 62 | 531  | 976  | CPUS | -0.3      | +41       | +63 | +7  |

# WATCH THE SALE LIVE & BID ONLINE

------



.K



progeny. Great set of bulls he has put together for us.





#### 66 TOUR OF DUTY 366D MALE CKM 366D 1930294 APRIL 28 2016

LOOKOUT CANUCK 65U

R B TOUR OF DUTY 177 AMF CAF NHF DDF 1829420

WERNER WAR PARTY 2417 AMF CAF NHF DDF B A LADY 6807 305

#### BAD LANDS KYMA 1025Y 1615252

BAD LANDS KYMA 388N AOD B٧ BW WW YW MILK EPDs 1132 +3.9 6 89 611 +52+83 +21

> EVERY BULL IN THIS SALE Sold with a 100% satisfaction guarantee





#### 66 TOUR OF DUTY 6068D MALE CKM 6068D 1930273 APRIL 26 2016

R B TOUR OF DUTY 177 AMF CAF NHF DDF 1829420

WERNER WAR PARTY 2417 AMF CAF NHF DDF B A LADY 6807 305

SOUTH FORK DUCHESS 168X 1585176

S A V BISMARCK 5682 AMF CAF OHF NHF DDF DEER RIVER DUCHESS 26F

| AOD | BW | 205D | 365D | EDDo | BW   | WW  | YW  | MILK |
|-----|----|------|------|------|------|---