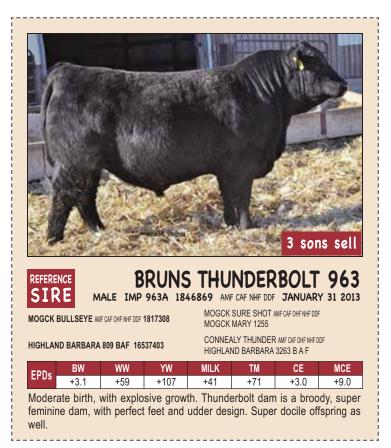

# 66 THUNDERBOLT 449D MALE CKM 449D 1930363 MAY 02 2016

BRUNS THUNDERBOLT 963 AMF CAF NHF DDF 1846869

MOGCK BULLSEYE AMF CAF OHF NHF DDF HIGHLAND BARBARA 809 BAF

SOUTH FORK DUCHESS 178Y 1640234

DEER RIVER DESIRE 355S DEER RIVER DUCHESS 141N

| AOD | BW | 205D | 365D | EDDo | BW   | WW  | YW  | MILK |
|-----|----|------|------|------|------|-----|-----|------|
| 6   | 89 | 611  | 1151 | EPUS | +4.2 | +49 | +89 | +27  |