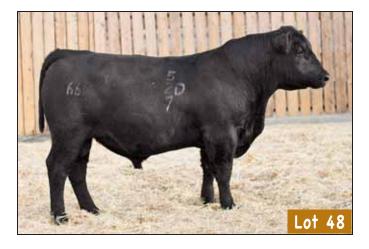

| WW  | YW  | MILK |
|---|----|----|------|------|------|------|-----|-----|------|
|   | 6  | 90 | 614  | 1136 | EFUS | +1.9 | +40 | +76 | +25  |



# 66 COURAGE 6088D MALE CKM 6088D 1930369 TWIN MAY 02 2016

CONNEALY COURAGE 25L AMF NHF DDF 1898402

CONNEALY CONFIDENCE 0100 CAF OHF DDF PEARL PAMMY OF CONANGA 194 CAF DDF

DEER RIVER BUSHMAN 68S

DEER RIVER MIDDLEBROOK 491U AME 1476255

|     |    |      |      |      | DEER RIVER | K WIDDLERK | OOK 482S |      |  |
|-----|----|------|------|------|------------|------------|----------|------|--|
| AOD | BW | 205D | 365D | EDDo | BW         | WW         | YW       | MILK |  |
| 9   | 70 | 653  | 1128 | EPU5 | +1.8       | +49        | +84      | +27  |  |

# AOD = AGE OF DAM



LOOK FOR THE '66' FREEZE BRAND



good "angus look" to them.





### 66 ATTRACTION 527D MALE CKM 527D 1930428 MAY 10 2016

BAD LANDS ATTRACTION 109Y 1615419

NLC FEATURE ATTRACTION 3W BAD LANDS BLACKLASS 88K BAD LANDS FORTE 16U BAD LANDS BLACKCAP LADY 7018T

SOUTH FORK BLACKCAP LADY 527Z 1677545

| AOD | BW | 205D | 365D | EDDo | BW   | WW  | YW  | MILK |
|-----|----|------|------|------|------|-----|-----|------|
| 5   | 70 | 587  | 1072 | EFUS | -0.9 | +26 | +45 | +19  |

MACCOCK



| EDDo | BW   | WW  | YW   | MILK | ТМ  | CE   | MCE   |
|------|------|-----|------|------|-----|------|-------|
| EPUS | +2.8 | +66 | +108 | +20  | +53 | +4.0 | +11.0 |
|      |      |     |      |      |     |      |       |

A walking bull we purchased from Stuart Cattle Station, spring of 2014. 82A is as deep as you will find but yet the calving ease that all ranc