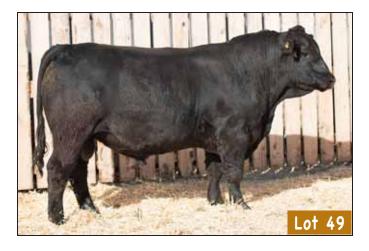

LK | ТМ  | CE   | MCE   |
|------|------|-----|------|------|-----|------|-------|
| EPUS | +2.8 | +66 | +108 | +20  | +53 | +4.0 | +11.0 |
|      |      |     |      |      |     |      |       |

A walking bull we purchased from Stuart Cattle Station, spring of 2014. 82A is as deep as you will find but yet the calving ease that all ranchers are looking for. 82A may be one of the most docile bulls we have found. The female side of things is even more exciting. We went to Stuart Ranch before purchasing 82A and seen both the dam and grand dam. The grand dam was 12 at that time and after seeing both of them we were determined to own the bull! We calved out our first set of heifers last spring and very impressive udders. Oh yah, did I mention how docile he and his progeny are? Unbelievable!



| LOT<br><b>49</b> |            |            | I    | MALE | 66<br>CKM 1260           |    |    | 126D |
|------------------|------------|------------|------|------|--------------------------|----|----|------|
| STUART C         | HISM 82A 1 | 736988     |      |      | S CHISUM 6<br>STUART MIS |    |    |      |
| DEER RIVE        | R IDELETT  | E 531S 135 | 1376 |      | DEER RIVER<br>DEER RIVER |    |    |      |
| AOD              | BW         | 205D       | 365D | EDDo | BW                       | WW | YW | MILK |

-0.9

+35

+52

11

75

580

1014

+15



# 66 CHISUM 409D MALE CKM 409D 1937179 APRIL 30 2016

STUART CHISM 82A 1736988

#### DEER RIVER BLACKBIRD 285U 1487706

S CHISUM 6175 AMF CAF OHF NHF DDF STUART MISS ROSE 22U

DEER RIVER 317N BASIN 397S DEER RIVER BLACKBIRD 177R