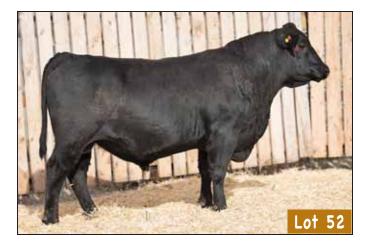

These bulls are not only in ideal body condition but optimal health and would contribute positively into many commercial or purebred breeding programs.

Blake Balog, DVM

66 THUNDER 430D MALE CKM 430D 1930353 MAY 01 2016

66 THUNDER 308A 1738941

66 LADY FANNY 568B 1814504

CONNEALY THUNDER AMF CAF OHF NHF DDF BAD LANDS BONNIE 7007T

BAD LANDS CANUCK 44Y BAD LANDS LADY FANNY 9010W

| AOD | BW | 205D | 365D | EDDo | BW   | WW  | YW  | MILK |
|-----|----|------|------|------|------|-----|-----|------|
| 3   | 72 | 693  | 1143 | EPUS | +0.4 | +48 | +80 | +21  |