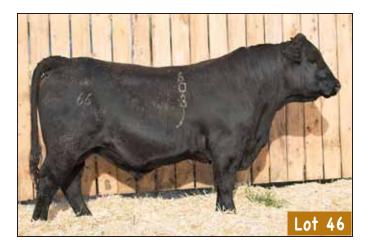

| Y 124<br>RCH 16 2011 |





# 66 MCCOY 283D MALE CKM 283D 1930215 APRIL 24 2016

RA LINCOLN W144 AMF NHF DDF

S MAYFLOWER 751 SANKEYS JUSTIFIED 101 \_ \_ \_ \_ \_ \_

S MCCOY 124 1820770

66 ZARA 406B 1806061

#### DEER RIVER ZARA 439W AOD BW 205D BW WW YW MILK 365D **EPDs** 1023 3 79 650 +1.2 +43 +72 +22

# **BUY WITH CONFIDENCE** All bulls 100% guaranteed

35





## 66 MCCOY 6066D MALE CKM 6066D 1930271 APRIL 26 2016

S MCCOY 124 1820770

66 MIDDLEBROOK 4130B 1825085

RA LINCOLN W144 AMF NHF DDF S MAYFLOWER 751

BAD LANDS FORTE 382X DEER RIVER MIDDLEBROOK 605W

| AOD | BW | 205D | 365D | EDDo | BW   | WW  | YW  | MILK |
|-----|----|------|------|------|------|-----|-----|------|
| 3   | 63 | 590  | 1053 | EFUS | -2.0 | +23 | +47 | +22  |









# 66 COURAGE 6031D MALE CKM 6031D 1930099 APRIL 18 2016

CONNEALY COURAGE 25L AMF NHF DDF 1898402

CONNEALY CONFIDENCE 0100 CAF OHF DDF

BAD LANDS BLACKBIRD 1022Y 1615250

PEARL PAMMY OF CONANGA 194 CAF DDF

SANDY CREEK INITIATIVE 52T BAD LANDS BLACKBIRD 4053P

| A | OD | BW | 205D | 365D | EDDo | BW   | WW  | YW  | MILK |
|---|----|----|------|------|------|------|-----|-----|------|
|   | 6  | 90 | 614  | 1136 | EFUS | +1.9 | +40 | +76 | +25  |



# 66 COURAGE 6088D MALE CKM 6088D 1930369 TWIN MAY 02 2016

CONNEALY COURAGE 25L AMF NHF DDF 1898402

CONNEALY CONFIDENCE 0100 CAF OHF DDF PEARL PAMMY OF CONANGA 194 CAF DDF

DEER RIVER BUSHMAN 68S

DEER RIVER MIDDLEBROOK 491U AME 1476255

|     |    |      |      |      | DEER RIVER | K WIDDLERK | OOK 482S |      |  |
|-----|----|------|--