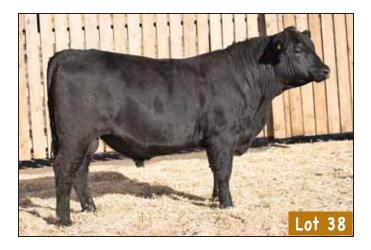

CALVING EASE BULLS: BW IN BOLD

| REFERENCE<br>SIRE MA |                                    | 3 sons se<br>SITZ UPWARD 307                                                                              |
|----------------------|------------------------------------|-----------------------------------------------------------------------------------------------------------|
|                      | DMF AMF CAF NHF DDF <b>1273540</b> | 5926 DMF AMF CAF NHF DDF MARCH 12 20<br>CONNEALY LEAD ONDMF AMF CAF OHF NHF DDF<br>ALTUNE OF CONANGA 6104 |
|                      | DMFAMFCAFNHFDDF <b>1273540</b>     | CONNEALY LEAD ON DMF AMF CAF OHF NHF DDF                                                                  |

An A.I sire we have used for the past few years. Produces beautiful looking females and bull calves speak for themselves. Great feet under Upward progeny. Looks like a real all around kind of bull.