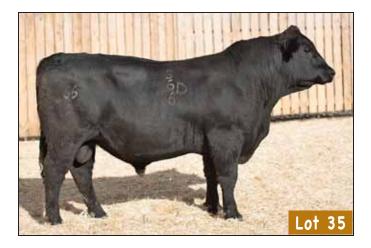

IVER BLACKBIRD 83K

| AOD | BW | 205D | 365D | EDDo | BW   | WW  | YW  | MILK |
|-----|----|------|------|------|------|-----|-----|------|
| 11  | 87 | 639  | 1131 | EFUS | +3.2 | +51 | +83 | +14  |





66 ALLIANCE 17Z 1677098

#### 66 BARBARA 4A 1738708

### 66 ALLIANCE 316D MALE CKM 316D 1930242 APRIL 25 2016

BAD LANDS ALLIANCE 14W BAD LANDS GLENELLA 5041R DEER RIVER DESIRE 564W BAD LANDS BARBARA 38X

|     |    |      |      |      | DAD LANDS | DANDANA J | 07  |     |
|-----|----|------|------|------|-----------|-----------|-----|-----|
| AOD | BW | 205D | 365D | EDDo | BW        | WW        | YW  | MIL |
| 4   | 62 | 531  | 976  | CPUS | -0.3      | +41       | +63 | +7  |

# WATCH THE SALE LIVE & BID ONLINE

------



.K



progeny. Great set of bulls he has put together for us.





#### 66 TOUR OF DUTY 366D MALE CKM 366D 1930294 APRIL 28 2016

LOOKOUT CANUCK 65U

R B TOUR OF DUTY 177 AMF CAF NHF DDF 1829420

WERNER WAR PARTY 2417 AMF CAF NHF DDF B A LADY 6807 305

#### BAD LANDS KYMA 1025Y 1615252

BAD LANDS KYMA 388N AOD B٧ BW WW YW MILK EPDs 1132 +3.9 6 89 611 +52+83 +21

> EVERY BULL IN THIS SALE Sold with a 100% satisfaction guarantee





#### 66 TOUR OF DUTY 6068D MALE CKM 6068D 1930273 APRIL 26 2016

R B TOUR OF DUTY 177 AMF CAF NHF DDF 1829420

WERNER WAR PARTY 2417 AMF CAF NHF DDF B A LADY 6807 305

SOUTH FORK DUCHESS 168X 1585176

S A V BISMARCK 5682 AMF CAF OHF NHF DDF DEER RIVER DUCHESS 26F

| AOD | BW | 205D | 365D | EDDo | BW   | WW  | YW  | MILK |
|-----|----|------|------|------|------|-----|-----|------|
| 7   | 87 | 650  | 1137 | EPUS | +2.2 | +