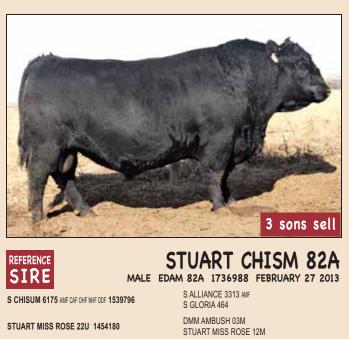

CALVING EASE BULLS: BW IN BOLD

| REFERENCE<br>SIRE MA |                                    | 3 sons se<br>SITZ UPWARD 307                                                                              |
|----------------------|------------------------------------|-----------------------------------------------------------------------------------------------------------|
|                      | DMF AMF CAF NHF DDF <b>1273540</b> | 5926 DMF AMF CAF NHF DDF MARCH 12 20<br>CONNEALY LEAD ONDMF AMF CAF OHF NHF DDF<br>ALTUNE OF CONANGA 6104 |
|                      | DMFAMFCAFNHFDDF <b>1273540</b>     | CONNEALY LEAD ON DMF AMF CAF OHF NHF DDF                                                                  |

An A.I sire we have used for the past few years. Produces beautiful looking females and bull calves speak for themselves. Great feet under Upward progeny. Looks like a real all around kind of bull.