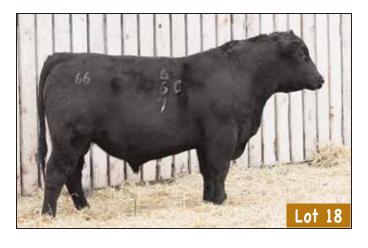

1 son sells

18

**66 RESUME 667C** 

MALE CKM 667C 1886369 MAY 01 2015

BOYD RESUME 9008 AMF CAF NHF DDF BAD LANDS BARBARA 7120T

BAD LANDS ALLIANCE 14W SOUTHERN OX LINDA 74S

66 RESUME 209A 1738868 HD LINDA 125Y 1655933

| AOD | BW | 205D | 365D | EDDo | BW   | WW  | YW  | MILK |
|-----|----|------|------|------|------|-----|-----|------|
| 5   | 84 | 664  | 1108 | EPUS | +2.1 | +52 | +83 | +19  |

Yes, we weigh every calf at birth (with a little help from Momma)