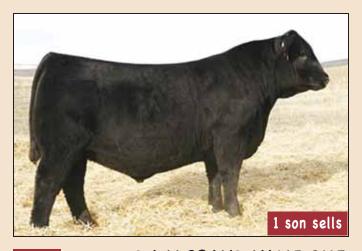

#### 66 RESUME 209A

MALE CKM 209A 1738868 APRIL 22 2013

BOYD RESUME 9008 AMF CAF NHF DDF 1600064

S A V FINAL ANSWER 0035 AMF CAF OHF NHF DDF BOYD FOREVER LADY 5125

BAD LANDS BARBARA 7120T 1387952

BAD LANDS DAQUANTAE 26L BAD LANDS BARBARA 243M

BW: 81 205D: 667 365D: 1237

| EDDe | BW   | WW  | YW  | MILK | TM  | CE   | MCE  |
|------|------|-----|-----|------|-----|------|------|
| EPDS | +1.7 | +55 | +93 | +25  | +53 | +7.0 | +9.0 |

A herd bull raised by us with big time performance and a real moderate birthweight.

1 son sells

18

**66 RESUME 667C** 

MALE CKM 667C 1886369 MAY 01 2015

BOYD RESUME 9008 AMF CAF NHF DDF BAD LANDS BARBARA 7120T

BAD LANDS ALLIANCE 14W SOUTHERN OX LINDA 74S

66 RESUME 209A 1738868 HD LINDA 125Y 1655933