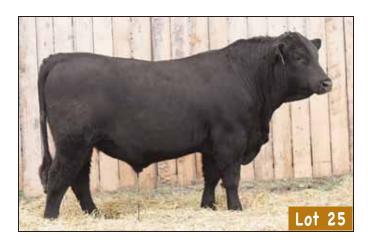

#### 66 MR FIELD MASTER 5013C

MALE CKM 5013C 1876584 APRIL 15 2015

BANDURA MR FIELD MASTER 92A 1732450

S A V CAMPBELL 0065 HF TIBBIE 193S

DEER RIVER IDELETTE 44U 1467394

DEER RIVER DESIRE 355S DEER RIVER IDELETTE 462S

| AOD | BW | 205D | 365D | EDDa  | BW   | WW  | YW  | MILK |
|-----|----|------|------|-------|------|-----|-----|------|
| 8   | 79 | 626  | 1192 | EP DS | +1.0 | +48 | +85 | +13  |