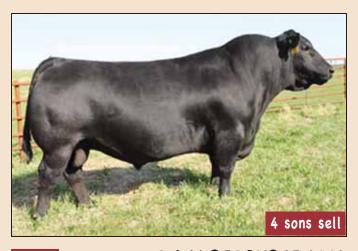

#### S A V RESOURCE 1441

MALE IMP 1441Y 1707295 AMF CAF NHF DDF JANUARY 07 2011

RITO 707 OF IDEAL 3407 7075 13066860

R R RITO 707 AMF CAF OHF NHF DDF IDEAL 3407 OF 1418 076

S A V BLACKCAP MAY 4136 CAF 14739095

S A V 8180 TRAVELER 004 DMF DWF AMF CAF OHF NHF OSF DDF S A V MAY 2397 CAF

| EPDs | BW   | WW  | YW   | MILK | TM  | CE   | MCE  |
|------|------|-----|------|------|-----|------|------|
| EPDS | +3.5 | +71 | +137 | +33  | +69 | -1.0 | -5.0 |

We've seen Resource at Genex Stud in Billings. A very moderate bull, extra rib x2, and super heel under this bull. We saw them collecting "Resource" and the collection team at Genex said you do not have to worry about Libido; Resource is very easy to collect. We are really looking forward to more progeny off of Resource at the ranch, females are as long as freight trains!

LOT **22** 