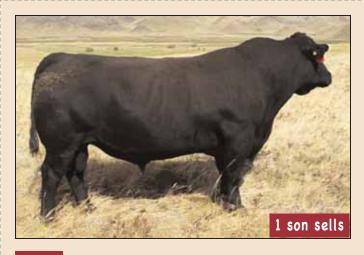

#### BANDURA MR FIELD MASTER 92A

MALE BAN 92A 1732450 FEBRUARY 11 2013

S A V CAMPBELL 0065 1655515

HF TIBBIE 193S 1350682

BW: 97 205D: 690 365D: 1116

TURIHAUA CAMPBELL Q197 CAF S A V BARBARA 7281 CAF DDF

PEAK DOT FAME 2N
HE TIBBLE 1931

| EDDe | BW   | WW  | YW  | MILK | TM  | CE   | MCE  |
|------|------|-----|-----|------|-----|------|------|
| EPDS | +6.1 | +61 | +89 | +16  | +47 | -8.0 | +1.0 |

Add depth and length to your calf crop with this sire. And you can be sure to put heel back into your females, this bulls sire had incredibly great feet.

1 son sells