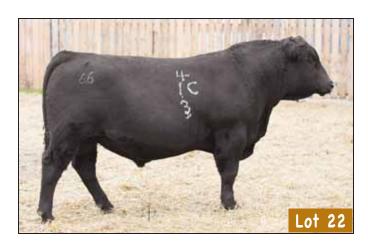

LOT **22** 

# 66 RESOURCE 413C

MALE CKM 413C 1867466 MAY 02 2015

S A V RESOURCE 1441 AMF CAF NHF DDF 1707295

BAD LANDS HYALITE HEDY 4068P 1220102

RITO 707 OF IDEAL 3407 7075 S A V BLACKCAP MAY 4136 CAF

HIGH VALLEY 4C6 AMBUSH AMF CAF BAD LANDS HYALITE HEDY 921J

| AOD | BW | 205D | 365D | EDDa | BW   | WW  | YW  | MILK |
|-----|----|------|------|------|------|-----|-----|------|
| 12  | 83 | 701  | 1135 | ELDS | +1.4 | +53 | +97 | +26  |