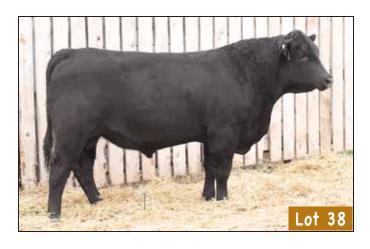

# 66 FINAL PRODUCT 460C

MALE CKM 460C 1867511 MAY 05 2015

CONNEALY FINAL PRODUCT DMF AMF CAF NHF DDF 1643843

CONNEALY PRODUCT 568 EBONISTA OF CONANGA 471 DDF

SOUTH FORK ROSEBUD 238Y 1626600 DEER RIVER 68 CONVERGENCE 91U DEER RIVER ROSEBUD 479W

| AOD | BW | 205D | 365D | EDDa  | BW   | WW  | YW  | MILK |
|-----|----|------|------|-------|------|-----|-----|------|
| 5   | 92 | 716  | 1163 | EL D2 | +2.5 | +52 | +87 | +22  |