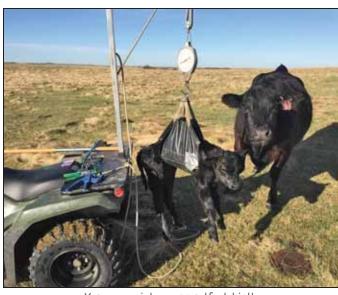

#### 66 RESUME 209A

MALE CKM 209A 1738868 APRIL 22 2013

BOYD RESUME 9008 AMF CAF NHF DDF 1600064

S A V FINAL ANSWER 0035 AMF CAF OHF NHF DDF BOYD FOREVER LADY 5125

BAD LANDS BARBARA 7120T 1387952

BAD LANDS DAQUANTAE 26L BAD LANDS BARBARA 243M

BW: 81 205D: 667 365D: 1237

| EDDe | BW   | WW  | YW  | MILK | TM  | CE   | MCE  |
|------|------|-----|-----|------|-----|------|------|
| EPDS | +1.7 | +55 | +93 | +25  | +53 | +7.0 | +9.0 |

A herd bull raised by us with big time performance and a real moderate birthweight.

1 son sells

18

**66 RESUME 667C** 

MALE CKM 667C 1886369 MAY 01 2015

BOYD RESUME 9008 AMF CAF NHF DDF BAD LANDS BARBARA 7120T

BAD LANDS ALLIANCE 14W SOUTHERN OX LINDA 74S

66 RESUME 209A 1738868 HD LINDA 125Y 1655933