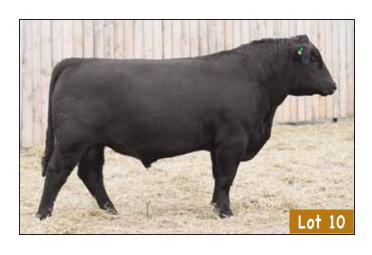

# 66 CEDAR RIDGE 174C

MALE CKM 174C 1867236 TWIN APRIL 19 2015

COLE CREEK CEDAR RIDGE 1V DMF DWF AMF CAF NHF DDF 1659099

COLE CREEK BLACK CEDAR 46P COLE CREEK CLOVANADA 49S

66 LULU 67A 1762197

V D A R REALLY WINDY 4097 AMF CAF OHF NHF DDF SOUTH FORK LULU 225Y

| AOD | BW | 205D | 365D | EDDa | BW   | WW  | YW  | MILK |
|-----|----|------|------|------|------|-----|-----|------|
| 3   | 45 | 560  | 998  | LFDS | -0.1 | +45 | +74 | +22  |