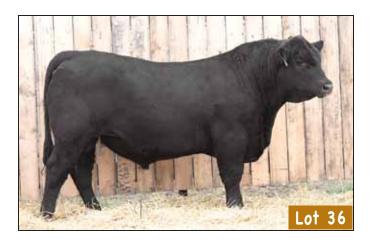

An A.I. sire that we used and are super excited about. With an incredible +0.4 B.W to +112 Y.W. E.P.D's. The female calves at the ranch are possibly some of the deepest sided cattle we've seen.

LOT **36** 

#### 66 FINAL PRODUCT 504C

MALE CKM 504C 1867548 MAY 09 2015

CONNEALY FINAL PRODUCT DMF AMF CAF NHF DDF 1643843

CONNEALY PRODUCT 568 EBONISTA OF CONANGA 471 DDF

BAD LANDS ERICA 45X 1555650

LOOKOUT CANUCK 65U BAD LANDS ERICA 22K

| AOD | BW  | 205D | 365D | EDDa  | BW   | WW  | YW  | MILK |
|-----|-----|------|------|-------|------|-----|-----|------|
| 6   | 103 | 679  | 1242 | EL D2 | +5.4 | +51 | +88 | +19  |