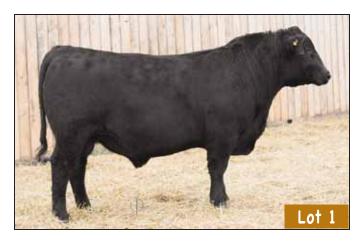

#### BANDURA MR FIELD MASTER 92A

MALE BAN 92A 1732450 FEBRUARY 11 2013

S A V CAMPBELL 0065 1655515

HF TIBBIE 193S 1350682

BW: 97 205D: 690 365D: 1116

TURIHAUA CAMPBELL Q197 CAF S A V BARBARA 7281 CAF DDF

PEAK DOT FAME 2N
HE TIBBLE 1931

| EDDe | BW   | WW  | YW  | MILK | TM  | CE   | MCE  |
|------|------|-----|-----|------|-----|------|------|
| EPDS | +6.1 | +61 | +89 | +16  | +47 | -8.0 | +1.0 |

Add depth and length to your calf crop with this sire. And you can be sure to put heel back into your females, this bulls sire had incredibly great feet.

1 son sells