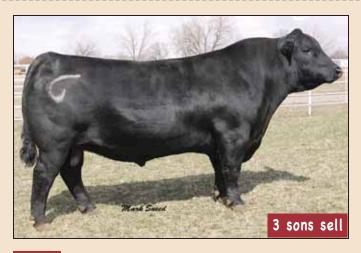

#### 66 RESUME 209A

MALE CKM 209A 1738868 APRIL 22 2013

BOYD RESUME 9008 AMF CAF NHF DDF 1600064

S A V FINAL ANSWER 0035 AMF CAF OHF NHF DDF BOYD FOREVER LADY 5125

BAD LANDS BARBARA 7120T 1387952

BAD LANDS DAQUANTAE 26L BAD LANDS BARBARA 243M

BW: 81 205D: 667 365D: 1237

| EDDe | BW   | WW  | YW  | MILK | TM  | CE   | MCE  |
|------|------|-----|-----|------|-----|------|------|
| EPDS | +1.7 | +55 | +93 | +25  | +53 | +7.0 | +9.0 |

A herd bull raised by us with big time performance and a real moderate birthweight.

1 son sells

18

**66 RESUME 667C** 

MALE CKM 667C 1886369 MAY 01 2015

BOYD RESUME 9008 AMF CAF NHF DDF BAD LANDS BARBARA 7120T

BAD LANDS ALLIANCE 14W SOUTHERN OX LINDA 74S

66 RESUME 209A 1738868 HD LINDA 125Y 1655933