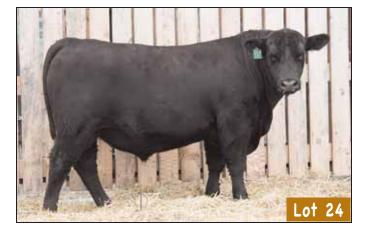

#### BANDURA MR FIELD MASTER 92A

MALE BAN 92A 1732450 FEBRUARY 11 2013

S A V CAMPBELL 0065 1655515

HF TIBBIE 193S 1350682

BW: 97 205D: 690 365D: 1116

TURIHAUA CAMPBELL Q197 CAF S A V BARBARA 7281 CAF DDF

PEAK DOT FAME 2N
HE TIBBLE 1931

| EDDe | BW   | WW  | YW  | MILK | TM  | CE   | MCE  |
|------|------|-----|-----|------|-----|------|------|
| EPDS | +6.1 | +61 | +89 | +16  | +47 | -8.0 | +1.0 |

Add depth and length to your calf crop with this sire. And you can be sure to put heel back into your females, this bulls sire had incredibly great feet.

1 son sells