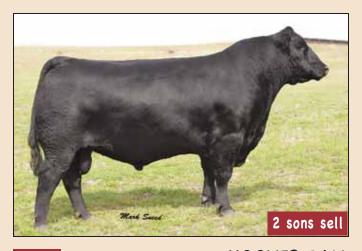

1 son sells

1 son sells

18

**66 RESUME 667C** 

MALE CKM 667C 1886369 MAY 01 2015

BOYD RESUME 9008 AMF CAF NHF DDF BAD LANDS BARBARA 7120T

BAD LANDS ALLIANCE 14W SOUTHERN OX LINDA 74S

66 RESUME 209A 1738868 HD LINDA 125Y 1655933

A walking bull we purchased from Sheidaghan Anghus. Going back to Final Answer on the sire's side, will give the solving case and attractive families we are all looking.

1 son sells

the calving ease and attractive females we are all looking for.

F-R TOTAL LASS 8014

A walking bull we purchased from Fraser's. A proven heifer bull with extra ease of flesh year round. Very attractive

1 son sells

head, very "Angus." His females are good enough to make any cattleman drool!

Performance, great feet and leg structure and a bull with a ton of middle. He sure puts a great hair coat on his progeny.

son sells

<u>IIL</u>K +20