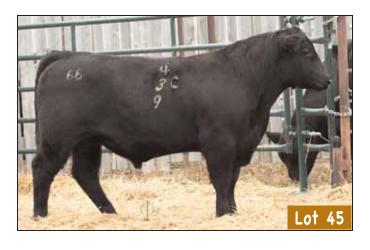

An A.I. sire we used exclusively on heifers. A real calving ease sire that produces thick, attractive progeny. A.B.S. claims the females are quite attractive with excellent udders.

LOT **45** 

#### 66 HOOVER DAM 439C

MALE CKM 439C 1867490 MAY 03 2015

HOOVER DAM amf caf ohf nhf ddf 1552414

SYDGEN C C & 7 AMF CAF OHF NHF DDF ERICA OF ELLSTON C124

66 QUEEN 33A 1762194

V D A R REALLY WINDY 4097 AMF CAF OHF NHF DDF BAD LANDS QUEEN 1014Y